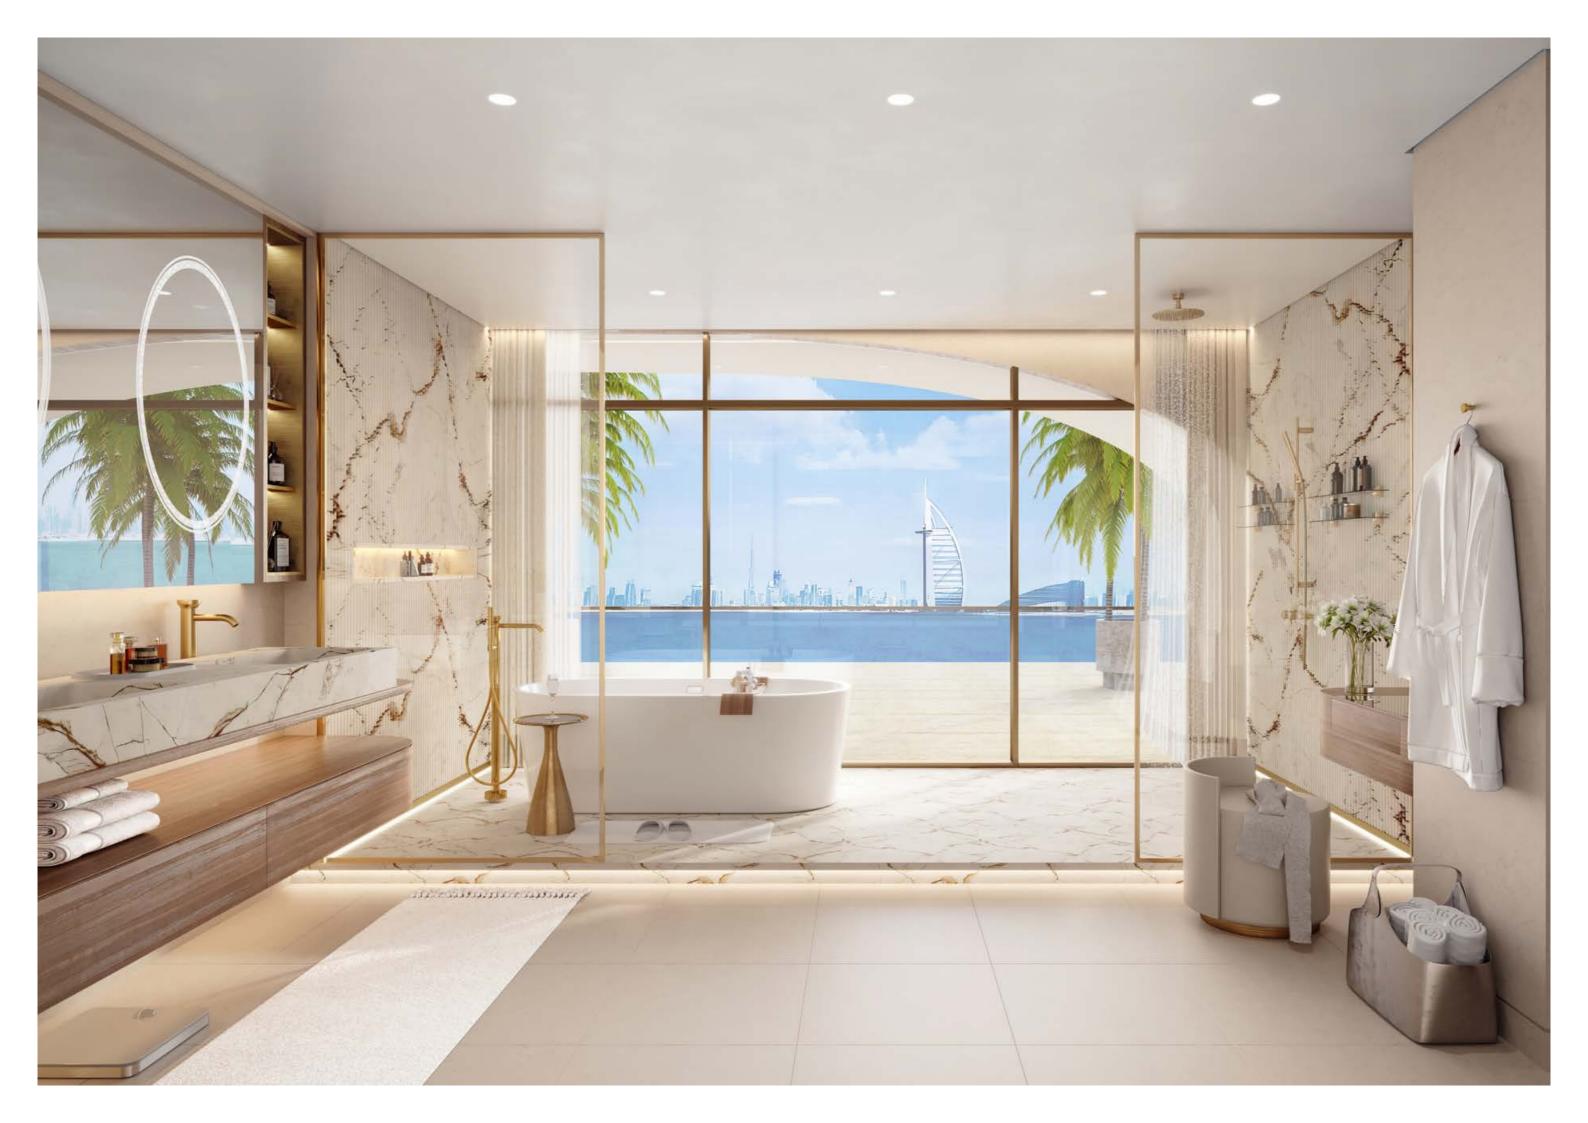

WELLNESS RITUALS

Living In an ocean paradise, apartments are gifted with bathrooms designed to promote rituals of wellness. Taking inspiration from nature with textured stone and marble, the bathrooms feature large UV stable free-standing bathtubs designed to retain heat, fully sealed flush stone counters and sensor-touch wellness spa areas built-in.