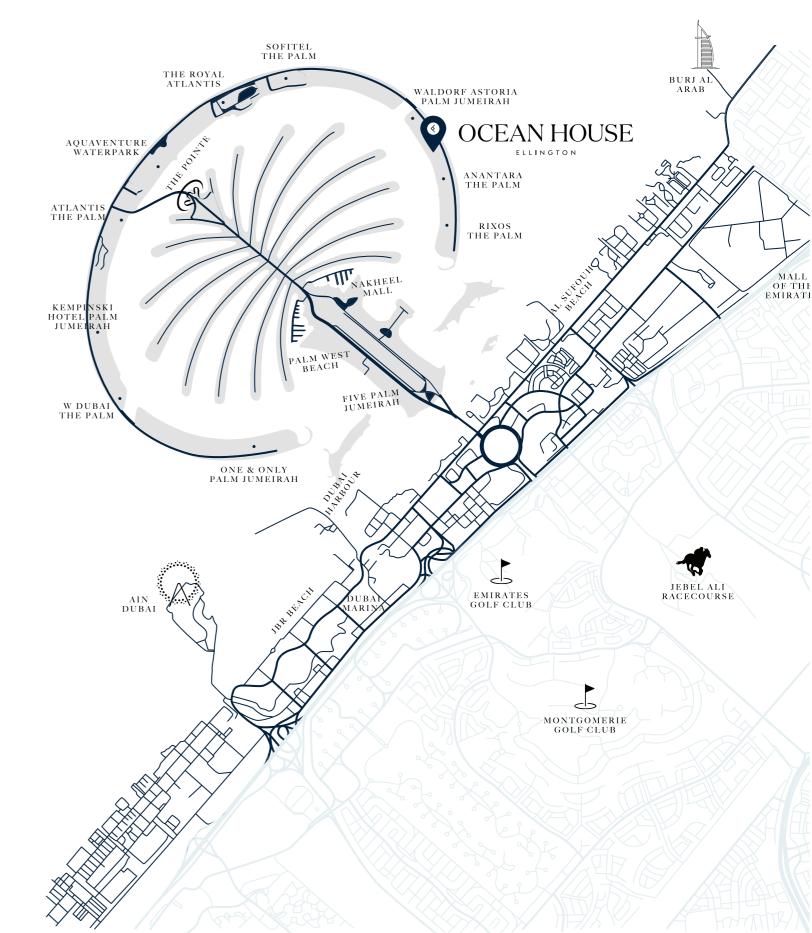

Ocean House epitomises this philosophy at the highest level yet. Our second development on Palm Jumeirah, it perfects the art of island living.

DRIVING DISTANCES

THE PALM JUMEIRAH

| 01<br>Minute                | 20<br>MINUTES                        |
|-----------------------------|--------------------------------------|
| The Boardwalk Palm Jumeirah | Burj Al Arab                         |
|                             |                                      |
| 02                          | 25                                   |
| MINUTES                     | MINUTES                              |
| Atlantis The Palm           | Ain Dubai                            |
| 0.5                         | 25                                   |
| MINUTES                     | MINUTES                              |
| The Pointe Palm Jumeirah    | Mall of The Emirates                 |
| 10                          | 25                                   |
| MINUTES                     | MINUTES                              |
| The View at The Palm        | Dubai Mall & Burj Khalifa            |
| 10                          | 25                                   |
| MINUTES                     | MINUTES                              |
| Nakheel Mall                | Museum of the Future                 |
| 15                          | 30                                   |
| MINUTES                     | MINUTES                              |
| Dubai Marina                | Dubai International Financial Centre |
| 15                          | 35                                   |
| MINUTES                     | MINUTES                              |
| Dubai Harbour               | Dubai International Airport          |
| 20                          | 38                                   |
| MINUTES                     | MINUTES                              |
| Emirates Golf Club          | Dubai World Central Airport          |