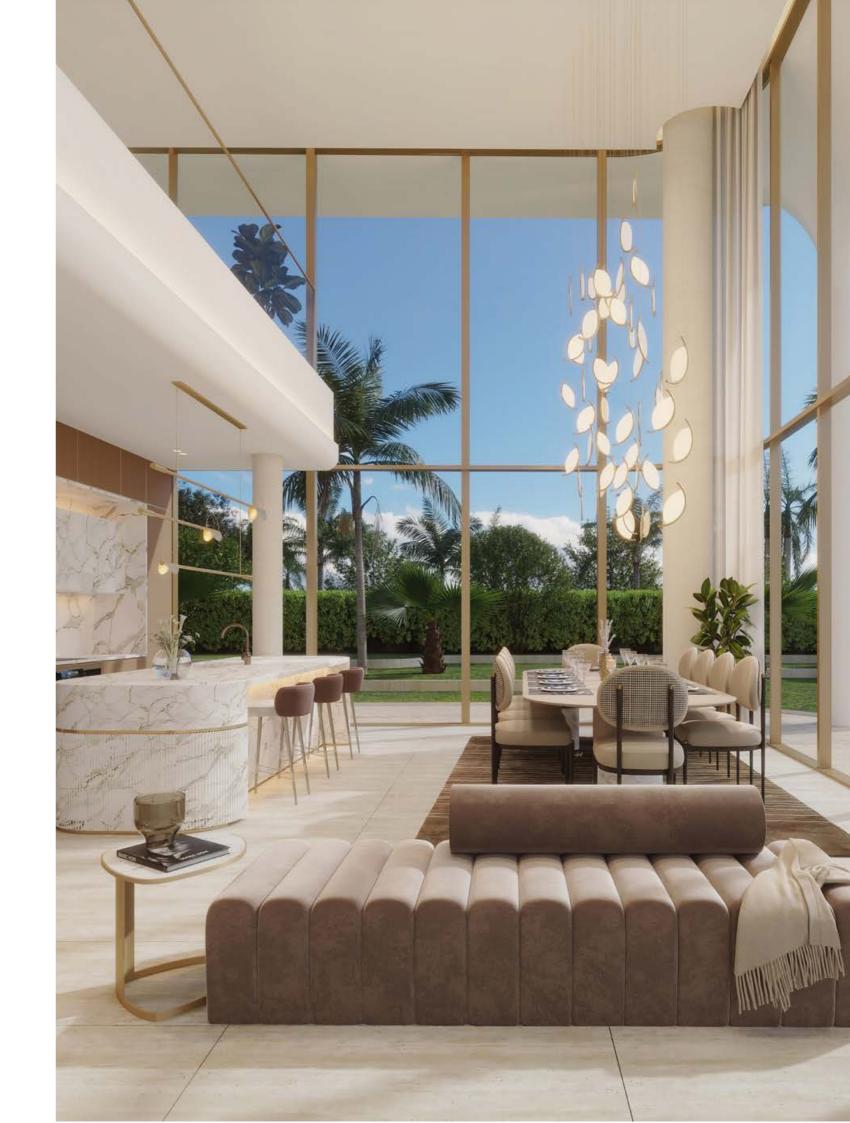

#### LIVING ROOMS

A

LIFE

ВΥ

ТНЕ

OCEAN

Upon an expanse of natural marble that extends through the apartments, sumptuous living spaces look out across the water from curved balconies – with Royal Atlantis to the West and Burj Al Arab to the North East. These stunning rooms are adorned in plush furnishing and the finer details of living.

O P E N

PLAN

O P E N

MIND

Blending seamlessly into living spaces, the kitchen follows the line-of-sight from out at sea. It is centred around a grand island in natural stone and surrounded by soft-toned cabinetry. Subtle metallic finishes can be found in fittings and appliances, showcasing a level of detailing that's become synonymous with Ellington Properties.