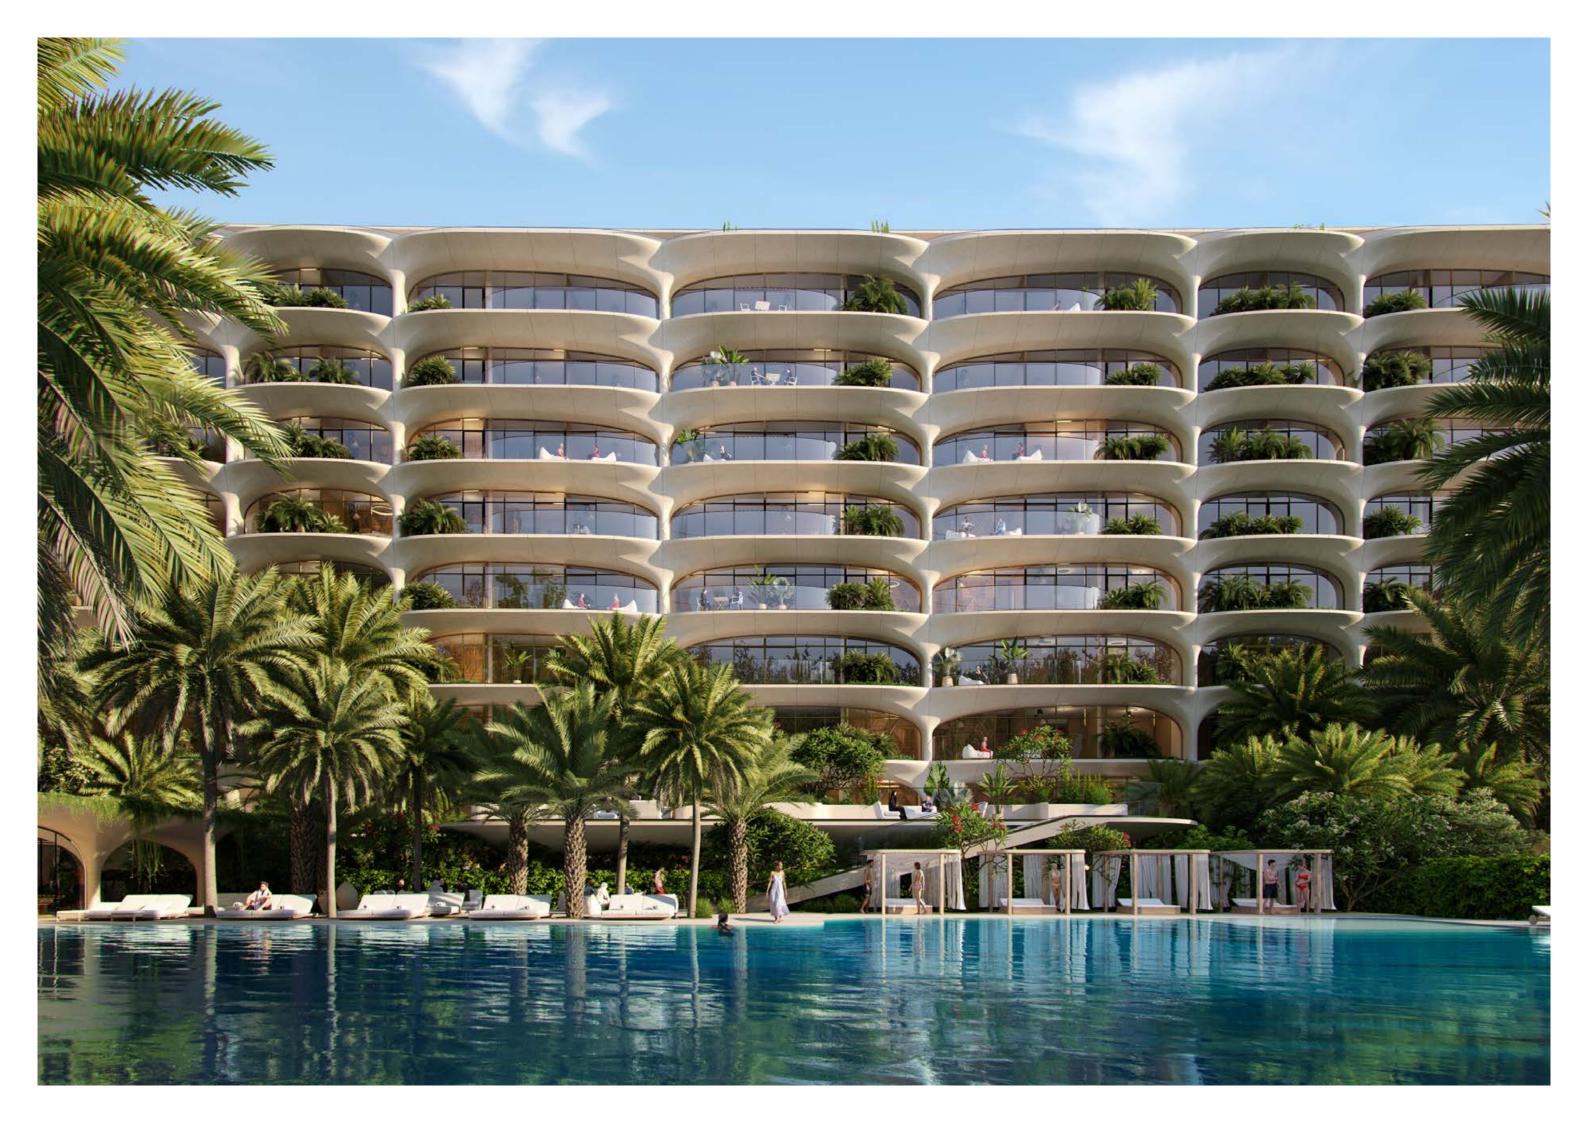

ALWAYS IN MOTION

Emulating the undulation of waves and tides, the architectural form of Ocean House appears always in motion. Its curves have a fluidity that draws your eye to the building's connection with the Gulf and the calming nature of its beachside location.

#### GROUND FLOOR AMENITIES PLAN

- 01 MAIN ENTRANCE
- 02 KIDS PLAY AREA
- 03 KIDS BATHROOM
- 04 MEETING ROOM
- 05 LOBBY LOUNGE
- 06 LOBBY ENTRANCE
- 07 DROP-OFF AREA
- 08 LOBBY RECEPTION
- 09 CINEMA ROOM
- 10 GAMES ROOM
- 11 ACCESS TO THE POOL TERRACE
- 12 FEATURE STAIRCASE
- 13 OLYMPIC SIZE POOL
- 14 BAJA SHELF
- 15 CABANAS
- 16 SUN LOUNGERS' AREA
- 17 KIDS POOL
- 18 FITNESS STUDIO
- 19 OUTDOOR YOGA DECK
- 20 FEMALE CHANGE ROOM
- 21 MALE CHANGE ROOM
- 222 ACCESS TO WELLNESS SPA
- 23 VISITOR PARKING
- 24 VEHICLE ENTRANCE
- 25 VEHICLE EXIT
- 26 SALT CAVE
- 27 STEAM ROOM
- 28 INFRARED SAUNA ROOM
- 29 PLUNGE ROOM
- 30 AROMATHERAPY EXPERIENCE SHOWER
- 31 HYDROTHERAPY PATH WALK
- 32 ACCESS TO BASEMENT PARKING