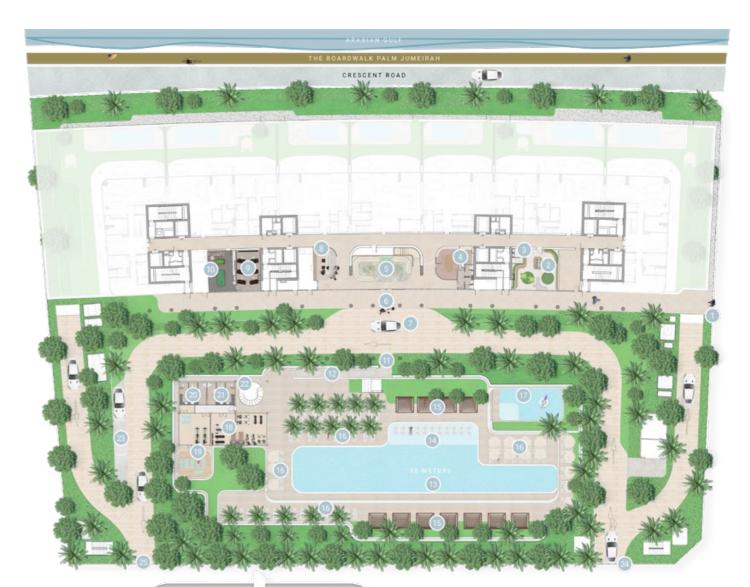

#### GROUND FLOOR AMENITIES PLAN

- 01 MAIN ENTRANCE
- 02 KIDS PLAY AREA
- 03 KIDS BATHROOM
- 04 MEETING ROOM
- 05 LOBBY LOUNGE
- 06 LOBBY ENTRANCE
- 07 DROP-OFF AREA
- 08 LOBBY RECEPTION
- 09 CINEMA ROOM
- 10 GAMES ROOM
- 11 ACCESS TO THE POOL TERRACE
- 12 FEATURE STAIRCASE
- 13 OLYMPIC SIZE POOL
- 14 BAJA SHELF
- 15 CABANAS
- 16 SUN LOUNGERS' AREA
- 17 KIDS POOL
- 18 FITNESS STUDIO
- 19 OUTDOOR YOGA DECK
- 20 FEMALE CHANGE ROOM
- 21 MALE CHANGE ROOM
- 222 ACCESS TO WELLNESS SPA
- 23 VISITOR PARKING
- 24 VEHICLE ENTRANCE
- 25 VEHICLE EXIT
- 26 SALT CAVE
- 27 STEAM ROOM
- 28 INFRARED SAUNA ROOM
- 29 PLUNGE ROOM
- 30 AROMATHERAPY EXPERIENCE SHOWER
- 31 HYDROTHERAPY PATH WALK
- 32 ACCESS TO BASEMENT PARKING