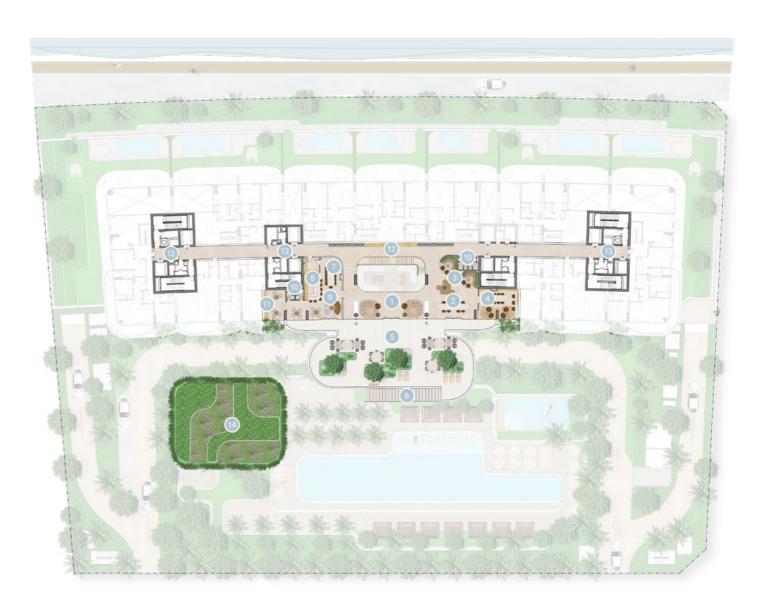

### 1<sup>ST</sup> FLOOR AMENITIES PLAN

- 01 LOUNGE AREA
- 02 COMMUNAL TABLE
- 03 CO-WORKING AREA
- 04 LIBRARY ROOM
- 05 OUTDOOR TERRACE LOUNGE
- 06 ACCESS TO POOL DECK
- 07 PRIVATE DINING
- 08 SHOW KITCHEN
- 09 PRIVATE LOUNGE
- 10 WASHROOM
- 11 CIGAR ROOM
- 12 GALLERY WALL
- 13 LIFT LOBBIES
- 14 ROOFTOP GARDEN