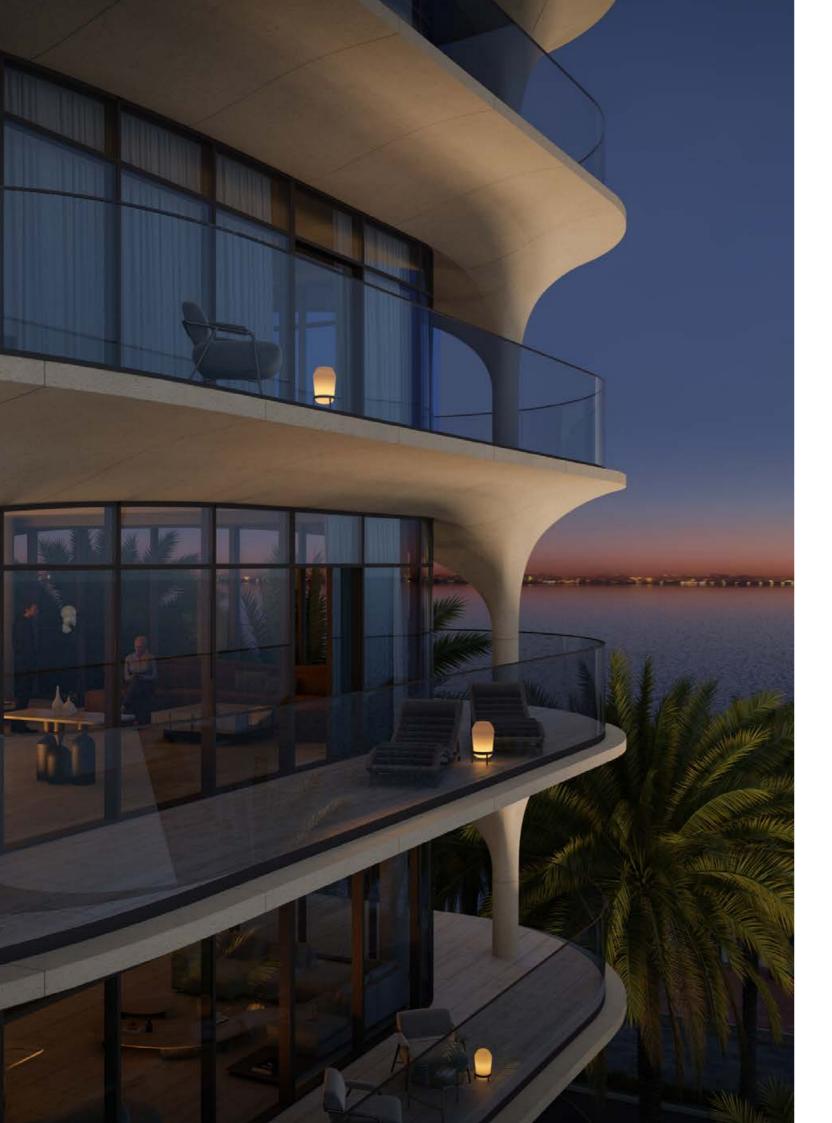

#### LIVING ROOMS

A

LIFE

ВΥ

ТНЕ

OCEAN

Upon an expanse of natural marble that extends through the apartments, sumptuous living spaces look out across the water from curved balconies – with Royal Atlantis to the West and Burj Al Arab to the North East. These stunning rooms are adorned in plush furnishing and the finer details of living.

YOUR
PRIVATE
VIEW
OF
THE
OCEAN

The most intimate spaces in the building, bedrooms can be soothing, rejuvenating, awakening and nourishing over 24 hours. They are designed to give every resident a unique sense of belonging by harmonising with their lifestyles as seamlessly as the sun rising over the ocean and setting over the Dubai skyline.