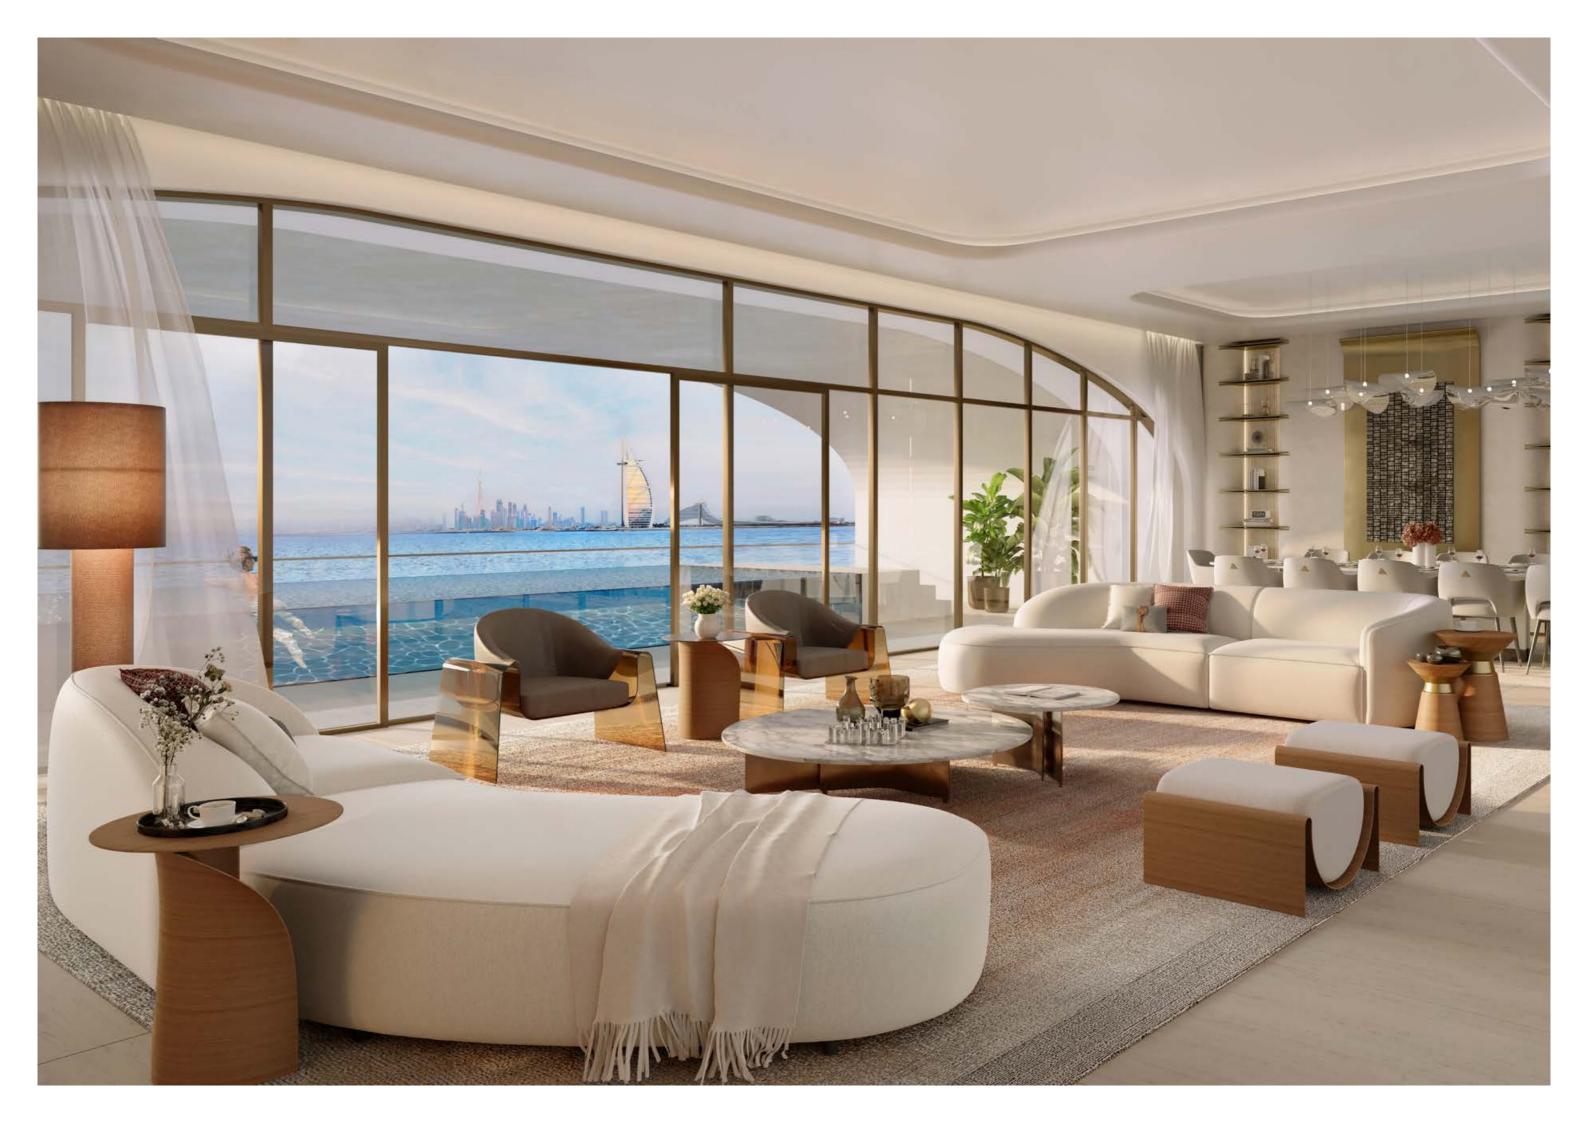

#### LIVING ROOMS

A

LIFE

ВΥ

ТНЕ

OCEAN

Upon an expanse of natural marble that extends through the apartments, sumptuous living spaces look out across the water from curved balconies – with Royal Atlantis to the West and Burj Al Arab to the North East. These stunning rooms are adorned in plush furnishing and the finer details of living.

WHERE
EXPERIENCES
BECOME
LIFESTYLES

Follow the call of the ocean and discover a modernist way of life, led by design. The building's flowing physical facade is akin to the way the interiors fit seamlessly with the lives and lifestyles of its residents — a place to find a new way to co-exist with the ocean.

ALWAYS IN MOTION

Emulating the undulation of waves and tides, the architectural form of Ocean House appears always in motion. Its curves have a fluidity that draws your eye to the building's connection with the Gulf and the calming nature of its beachside location.