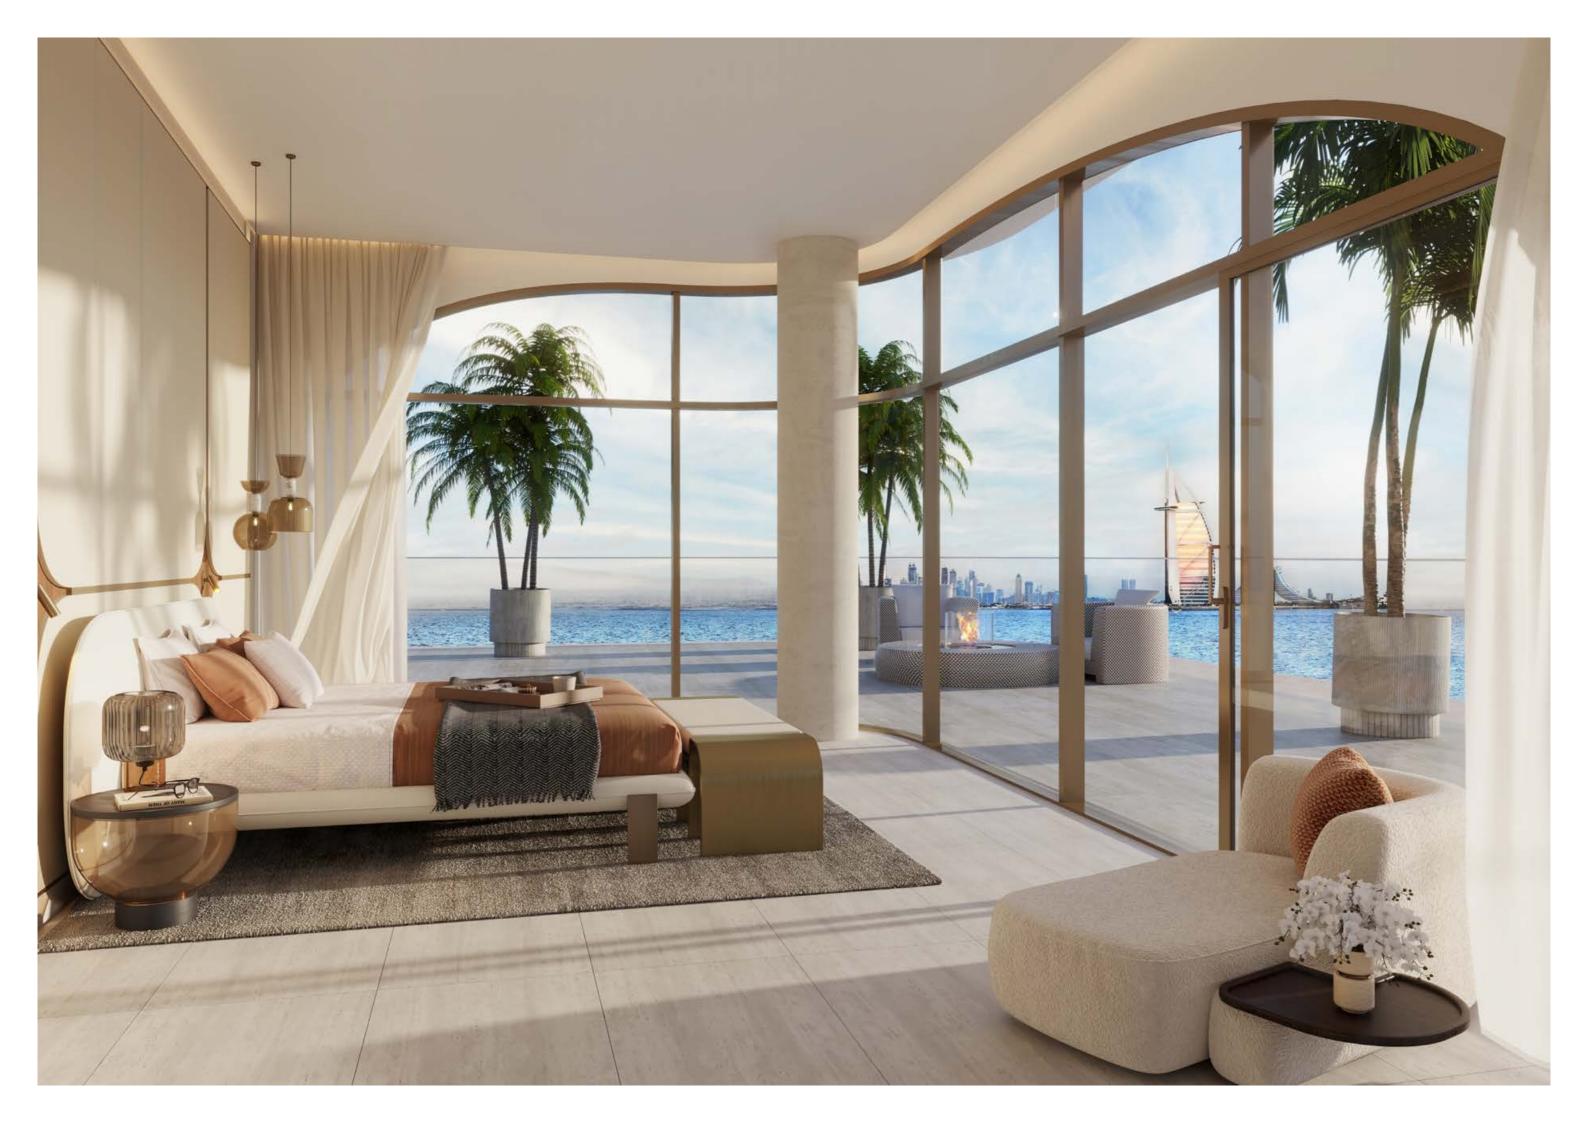

#### LIVING ROOMS

A

LIFE

ВΥ

ТНЕ

OCEAN

Upon an expanse of natural marble that extends through the apartments, sumptuous living spaces look out across the water from curved balconies – with Royal Atlantis to the West and Burj Al Arab to the North East. These stunning rooms are adorned in plush furnishing and the finer details of living.

YOUR
PRIVATE
VIEW
OF
THE
OCEAN

The most intimate spaces in the building, bedrooms can be soothing, rejuvenating, awakening and nourishing over 24 hours. They are designed to give every resident a unique sense of belonging by harmonising with their lifestyles as seamlessly as the sun rising over the ocean and setting over the Dubai skyline.