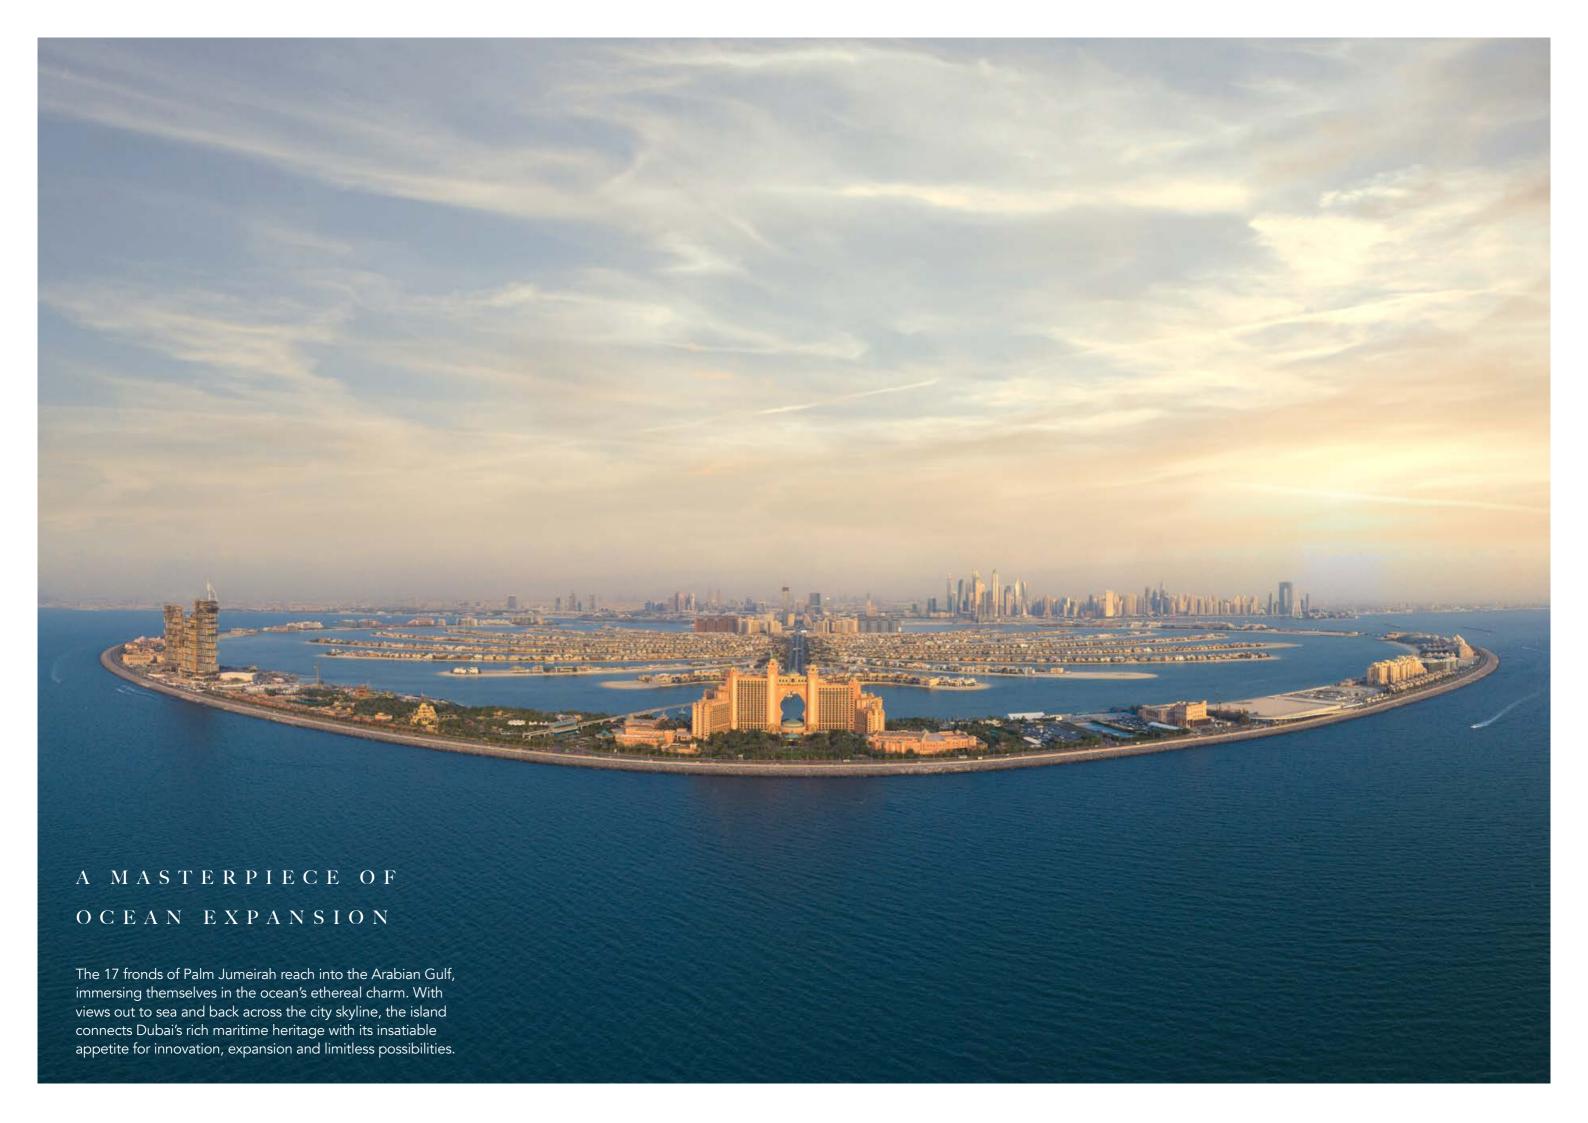

Ocean House epitomises this philosophy at the highest level yet. Our second development on Palm Jumeirah, it perfects the art of island living.

DRIVING DISTANCES

THE PALM JUMEIRAH

| 01<br>Minute                | 20<br>MINUTES                        |
|-----------------------------|--------------------------------------|
| The Boardwalk Palm Jumeirah | Burj Al Arab                         |
|                             |                                      |
| 02                          | 25                                   |
| MINUTES                     | MINUTES                              |
| Atlantis The Palm           | Ain Dubai                            |
| 0.5                         | 25                                   |
| MINUTES                     | MINUTES                              |
| The Pointe Palm Jumeirah    | Mall of The Emirates                 |
| 10                          | 25                                   |
| MINUTES                     | MINUTES                              |
| The View at The Palm        | Dubai Mall & Burj Khalifa            |
| 10                          | 25                                   |
| MINUTES                     | MINUTES                              |
| Nakheel Mall                | Museum of the Future                 |
| 15                          | 30                                   |
| MINUTES                     | MINUTES                              |
| Dubai Marina                | Dubai International Financial Centre |
| 15                          | 35                                   |
| MINUTES                     | MINUTES                              |
| Dubai Harbour               | Dubai International Airport          |
| 20                          | 38                                   |
| MINUTES                     | MINUTES                              |
| Emirates Golf Club          | Dubai World Central Airport          |