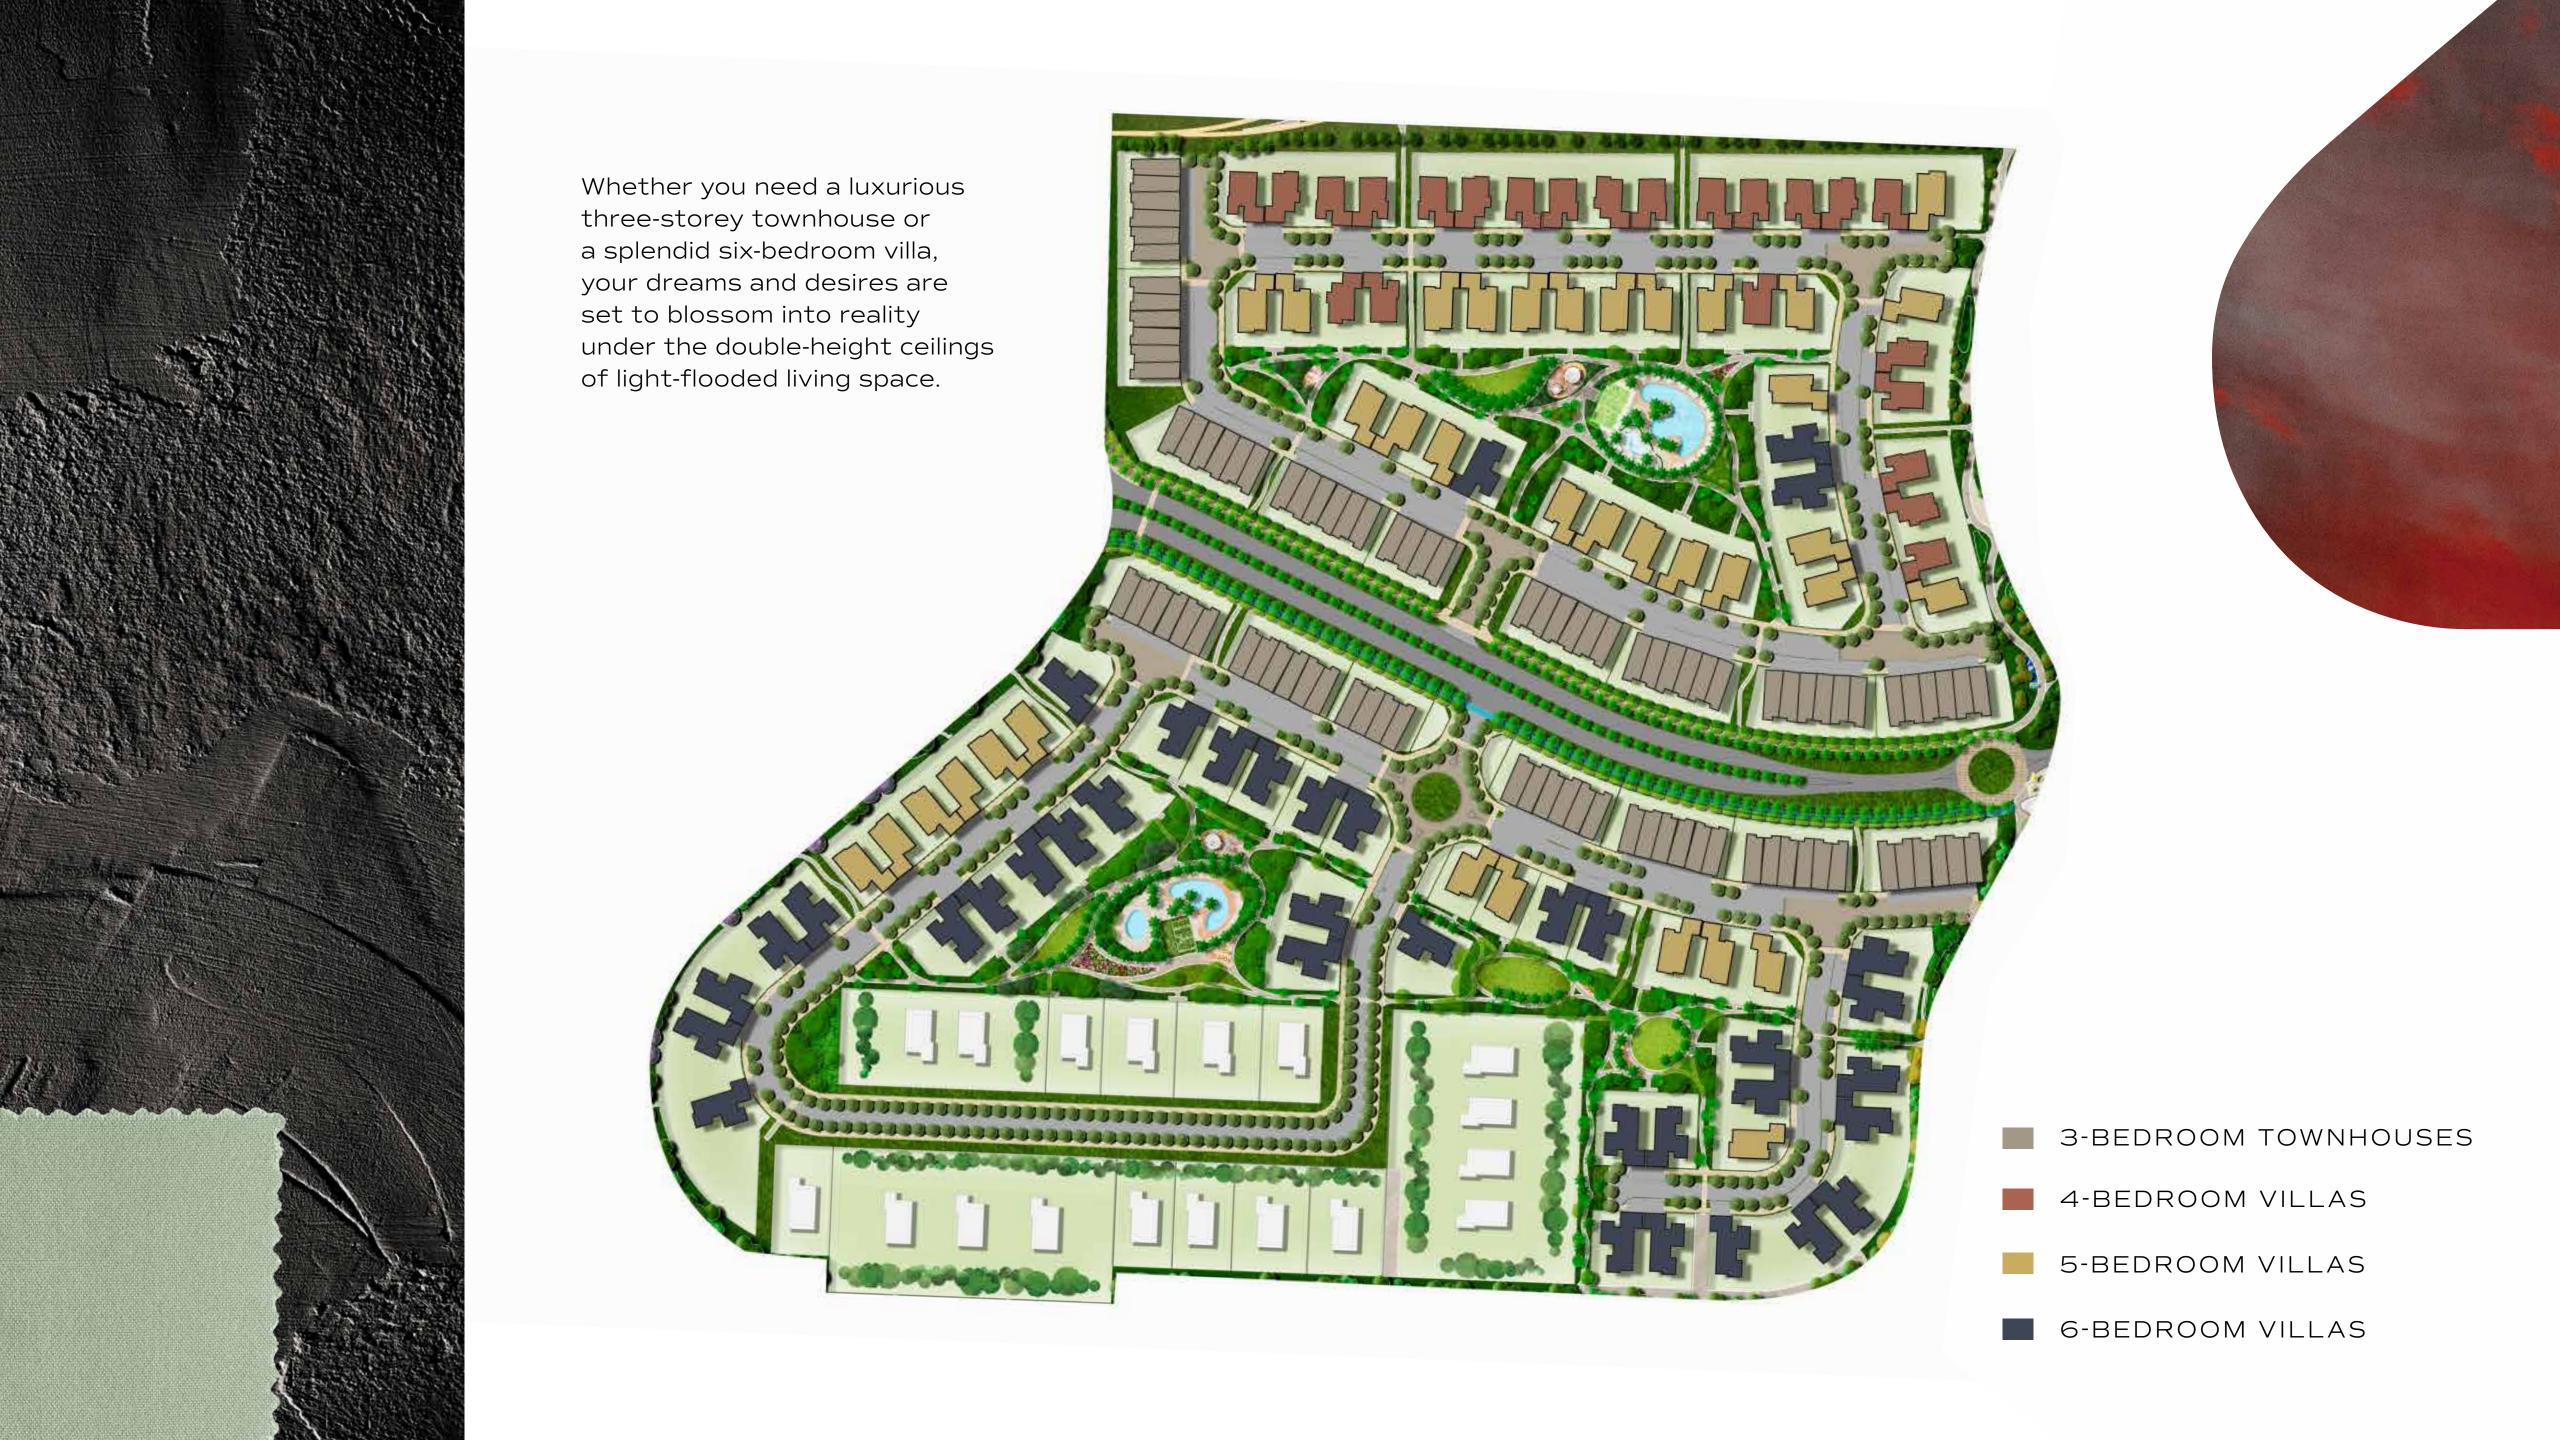

#### CULTIVATED MASTERPLAN

Nestled within the private, secure confines of Nad Al Sheba Gardens — a neighbourhood defined by its winding pathways and meticulously landscaped lawns, you'll discover the perfect place to experience life in Dubai on your own terms.

The private gated community of Nad Al Sheba Gardens welcomes you to live in Dubai at your own pace. In a space carefully designed to offer a lifestyle that truly transcends the ordinary.