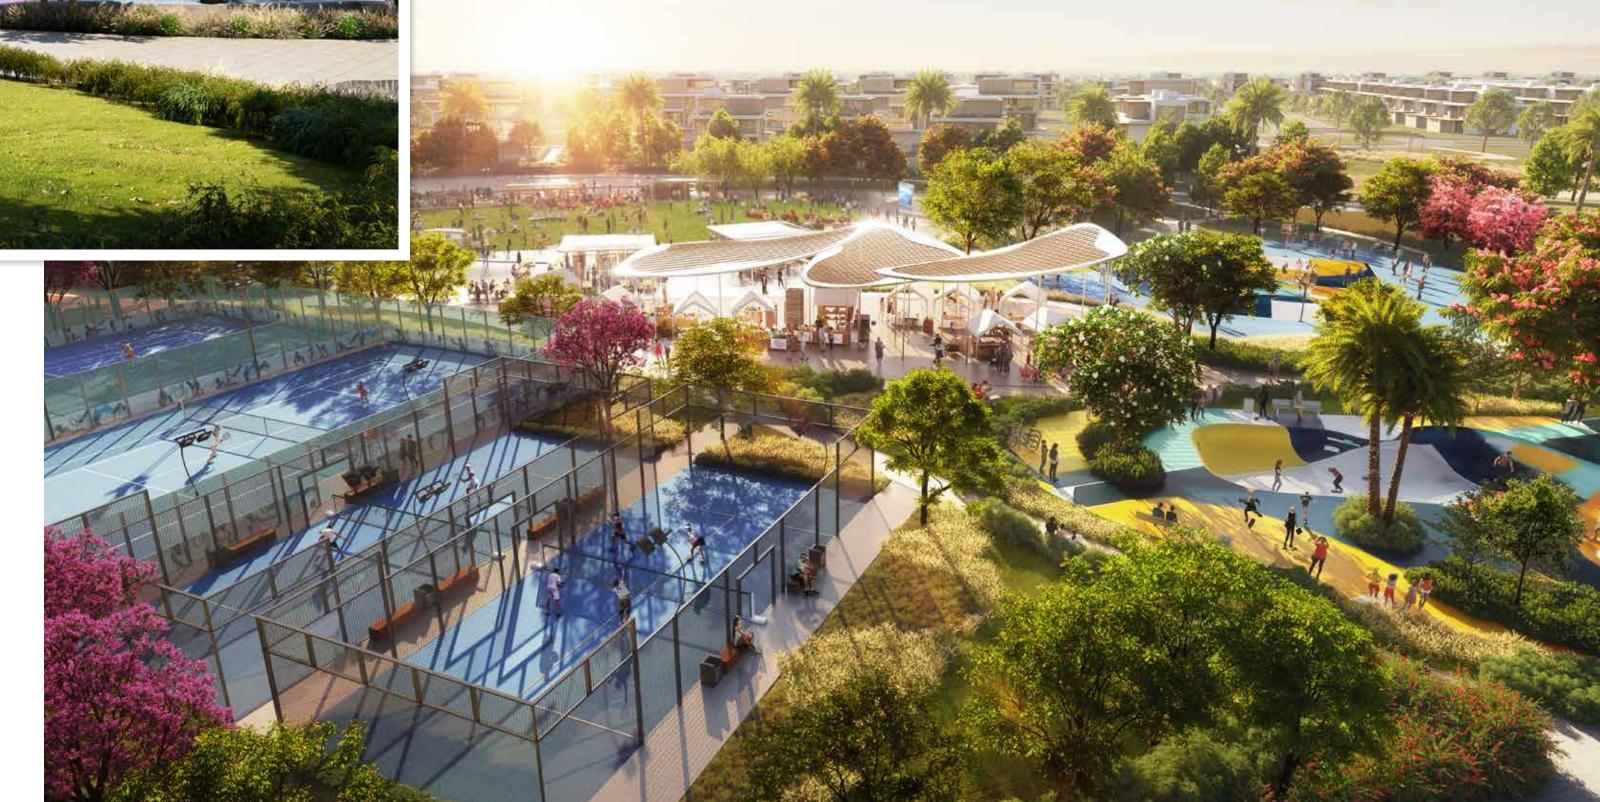

#### SPORTS FACILITIES

Our sports and leisure facilities are meticulously designed with a range of opportunities for active pursuits.

They include courts that cater to every interest, a sparkling swimming pool and a state-of-the-art gymnasium furnished with cutting-edge equipment.