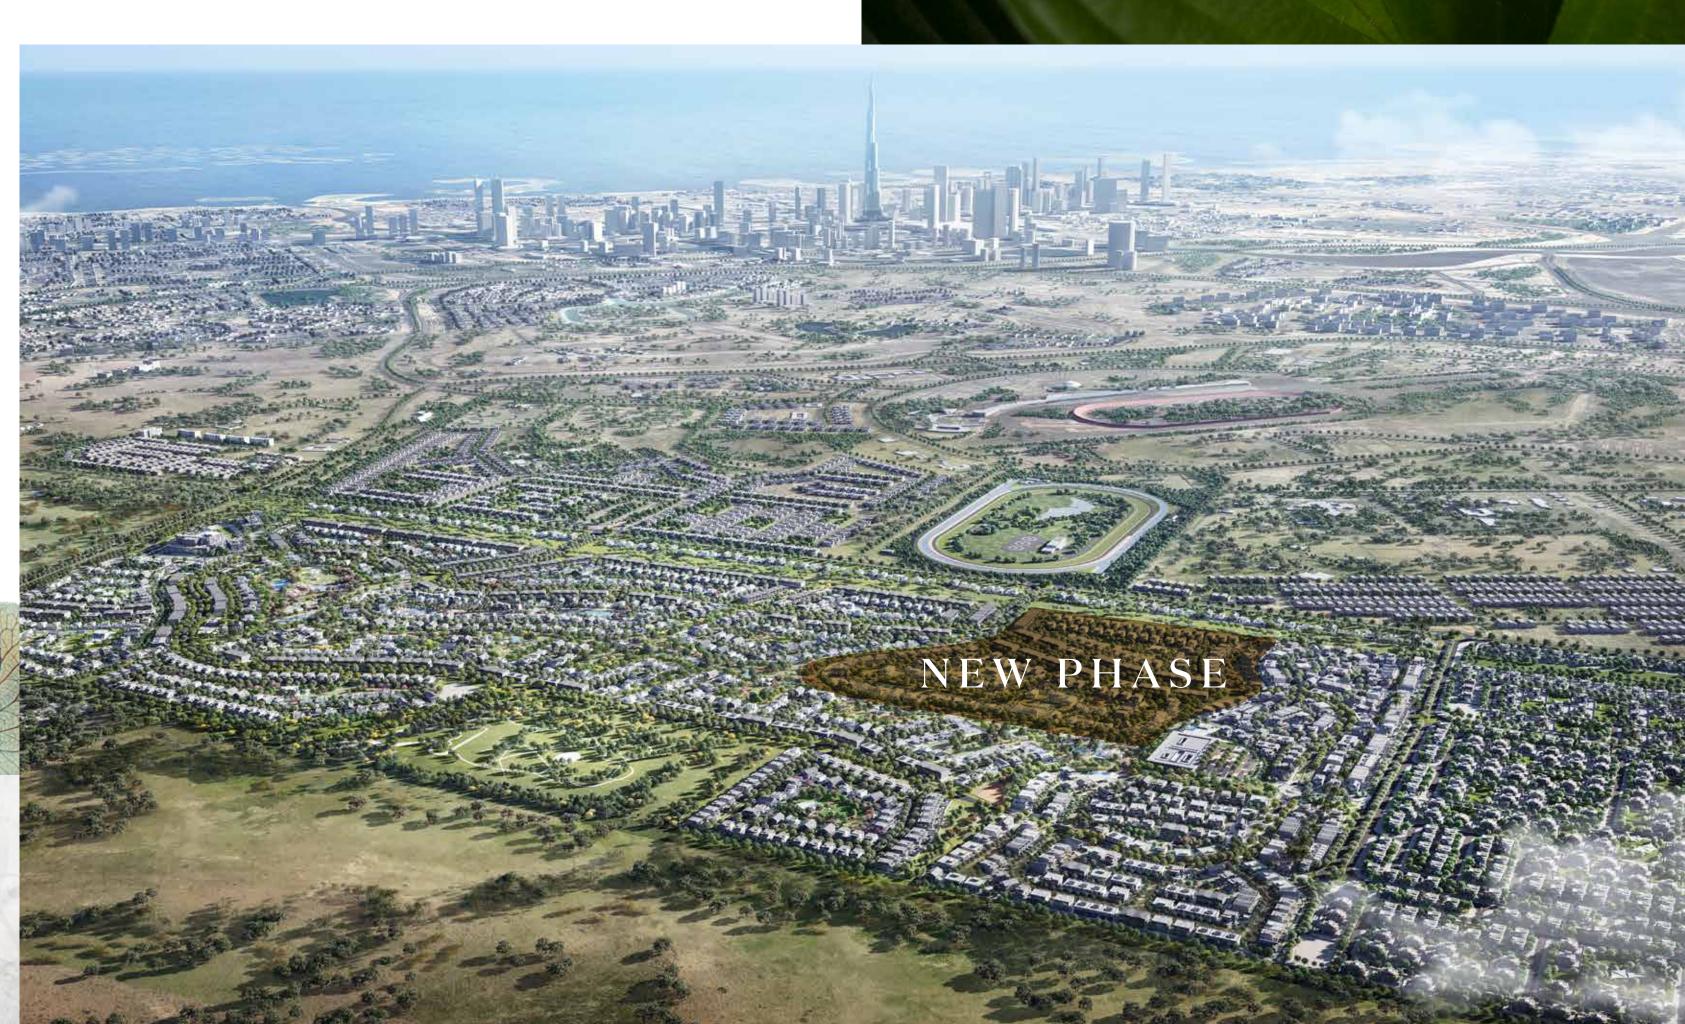

#### COVETABLE LOCATION

A rich legacy awaits in a setting that resonates with all those who know the area. The serene greenery of Nad Al Sheba is one of the city's most covetable locations. A mere ten minutes from Downtown Dubai, this luxurious community has easy access to the Meydan Racetrack and many other premium leisure and lifestyle experiences. The Dubai International Airport and all major highways also lie within arm's reach of Nad Al Sheba's enviable location.

Nad Al Sheba Gardens is strategically located to give you the utmost in a privacy-focused lifestyle while connecting you to the best of Dubai's city life. It's a space built around carefully curated amenities. All this and more makes Nad Al Sheba Gardens a community tailored to truly nurture your inner and outer growth for today and future generations to come.

#### CULTIVATED MASTERPLAN

Nestled within the private, secure confines of Nad Al Sheba Gardens — a neighbourhood defined by its winding pathways and meticulously landscaped lawns, you'll discover the perfect place to experience life in Dubai on your own terms.

The private gated community of Nad Al Sheba Gardens welcomes you to live in Dubai at your own pace. In a space carefully designed to offer a lifestyle that truly transcends the ordinary.