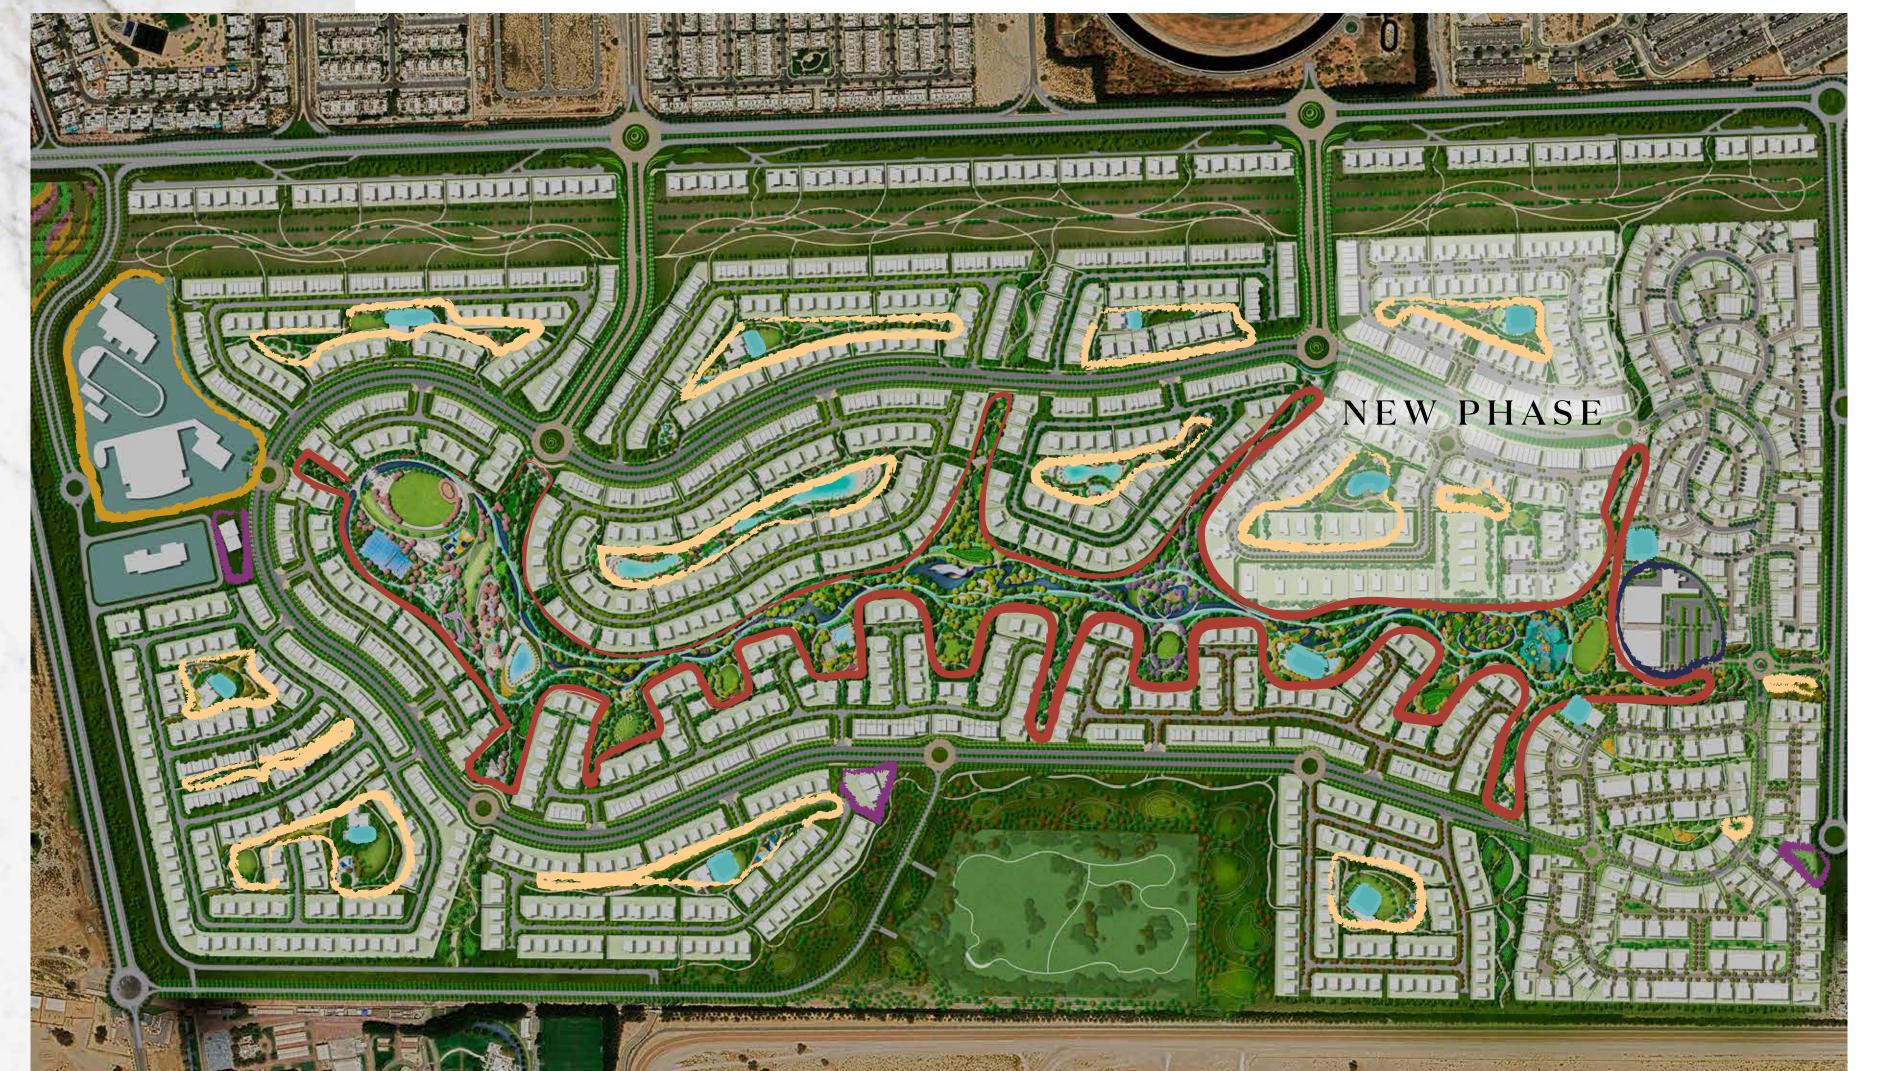

#### CULTIVATED MASTERPLAN

Nestled within the private, secure confines of Nad Al Sheba Gardens — a neighbourhood defined by its winding pathways and meticulously landscaped lawns, you'll discover the perfect place to experience life in Dubai on your own terms.

The private gated community of Nad Al Sheba Gardens welcomes you to live in Dubai at your own pace. In a space carefully designed to offer a lifestyle that truly transcends the ordinary.

### WHERE EVERYTHING RESIDES

- RETAIL
- POOL CLUBS
- SCHOOL
- COMMUNITY PARK
- NEIGHBOURHOOD PARK
- MOSQUE