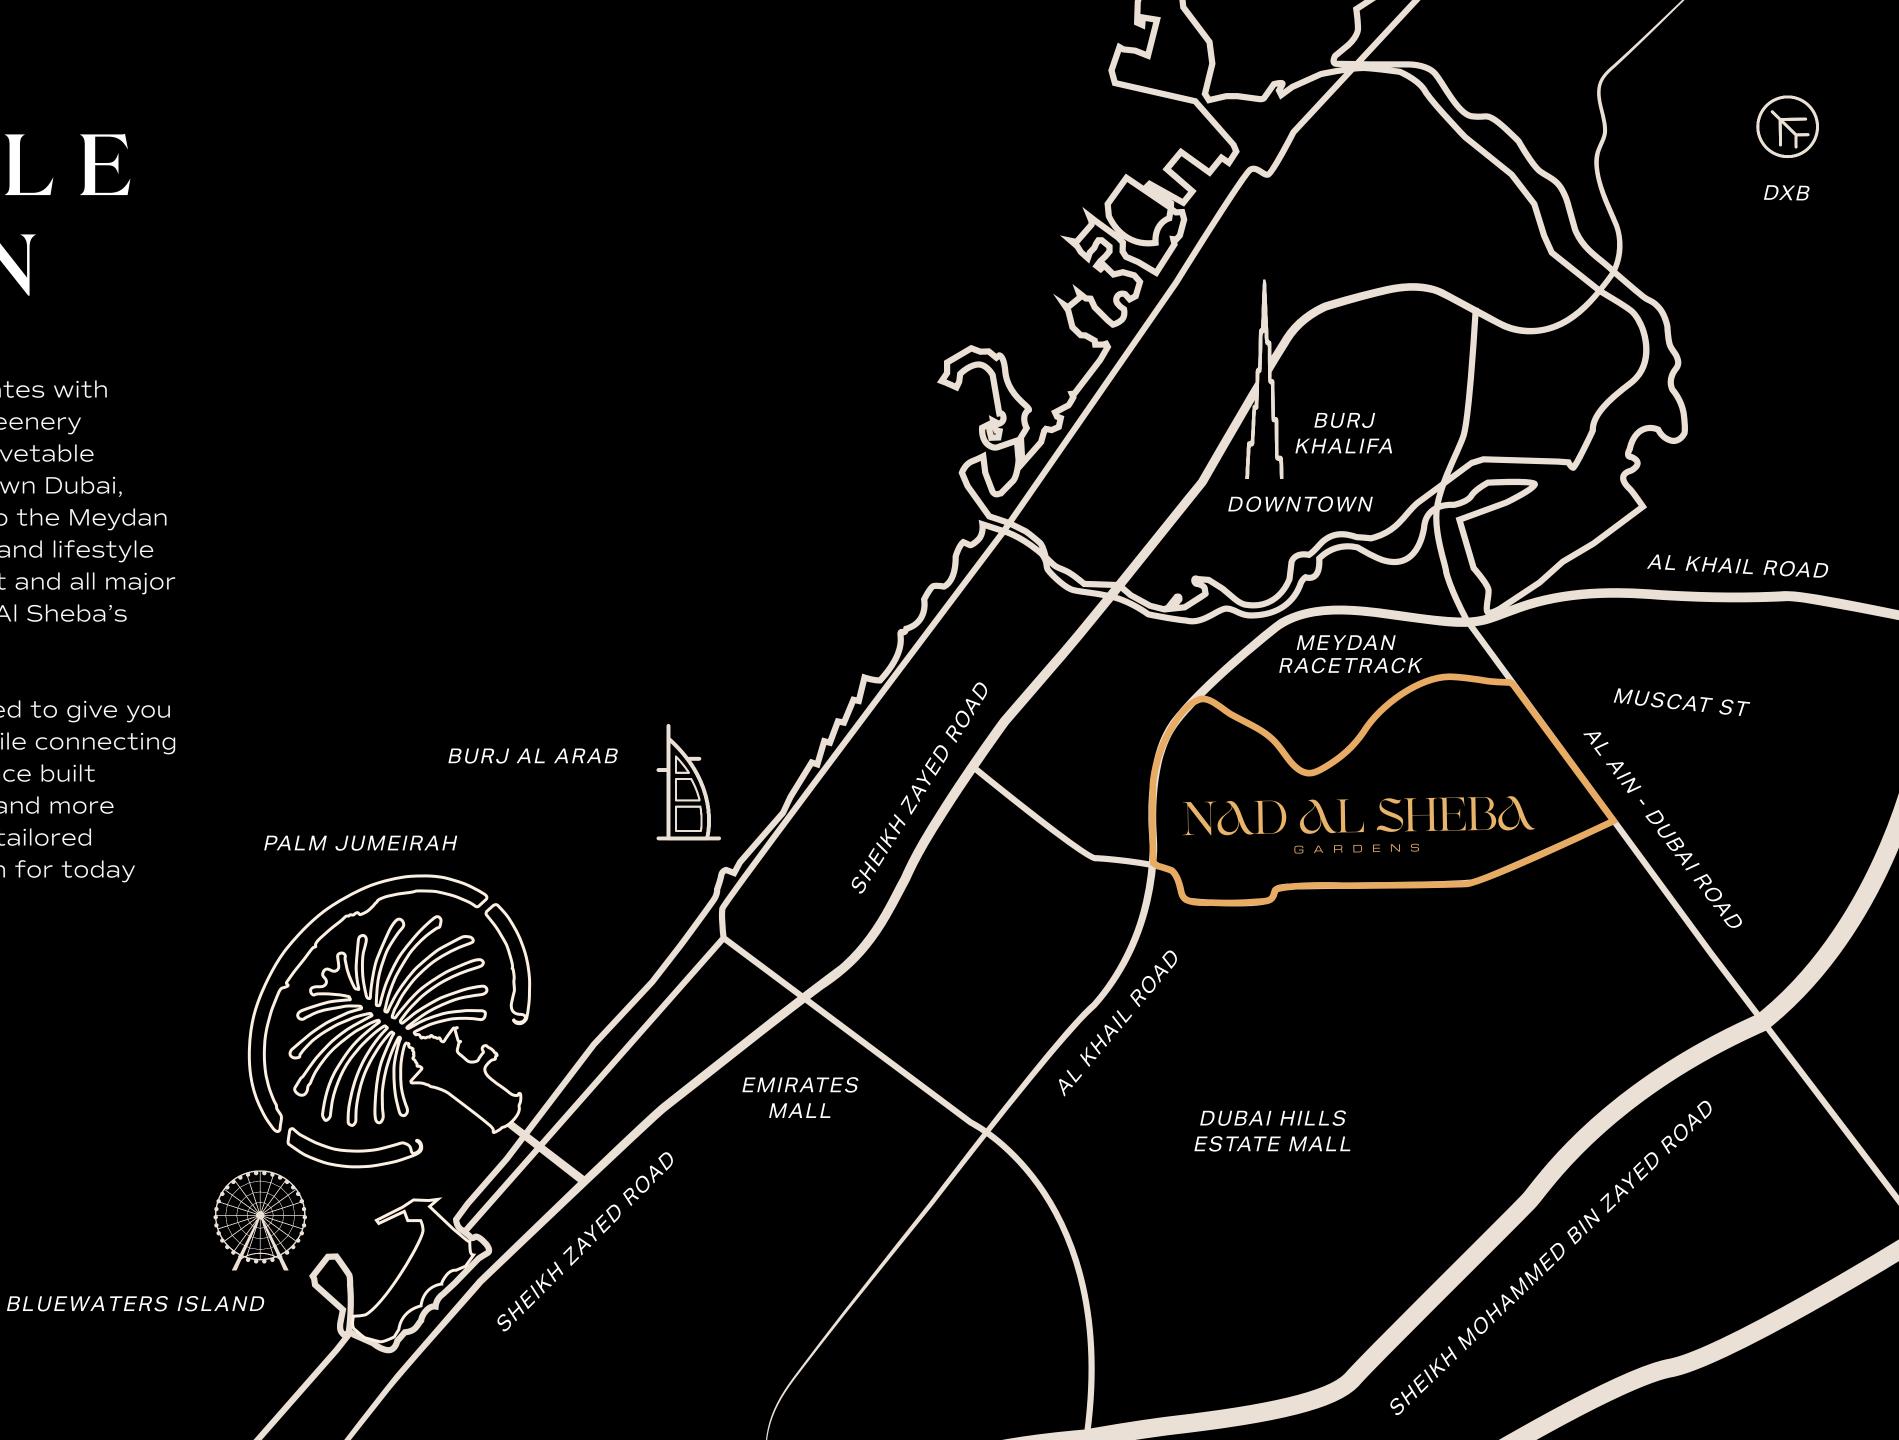

#### COVETABLE LOCATION

A rich legacy awaits in a setting that resonates with all those who know the area. The serene greenery of Nad Al Sheba is one of the city's most covetable locations. A mere ten minutes from Downtown Dubai, this luxurious community has easy access to the Meydan Racetrack and many other premium leisure and lifestyle experiences. The Dubai International Airport and all major highways also lie within arm's reach of Nad Al Sheba's enviable location.

Nad Al Sheba Gardens is strategically located to give you the utmost in a privacy-focused lifestyle while connecting you to the best of Dubai's city life. It's a space built around carefully curated amenities. All this and more makes Nad Al Sheba Gardens a community tailored to truly nurture your inner and outer growth for today and future generations to come.