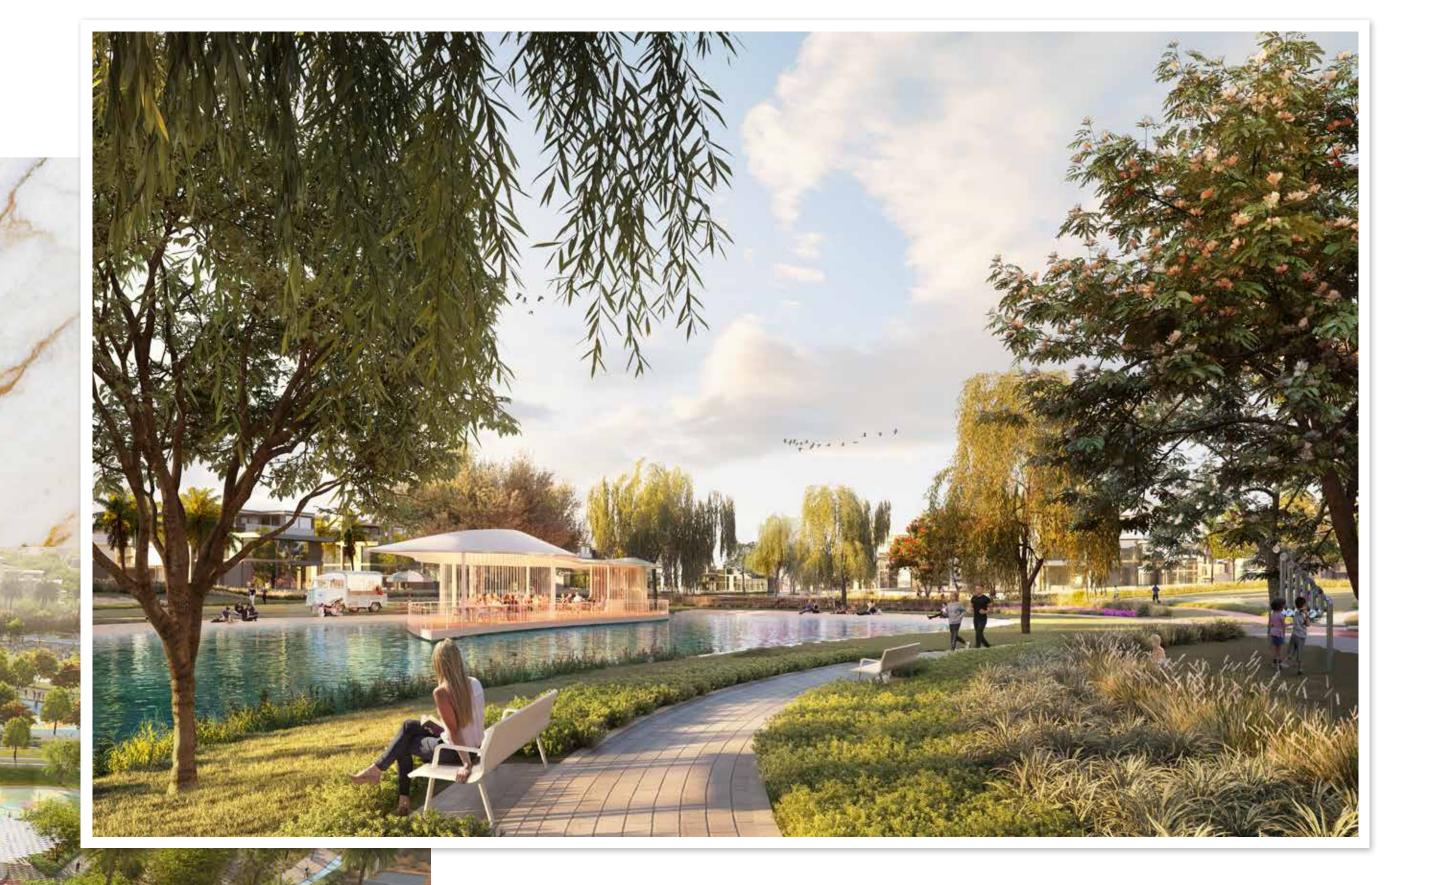

#### LAGOON

A serene oasis nestled in verdant greenery. With waters glinting under the sun's rays, the lagoon offers an enchanting blend of relaxation and recreation, while at twilight the lagoon transforms into a picture of moonlit serenity.