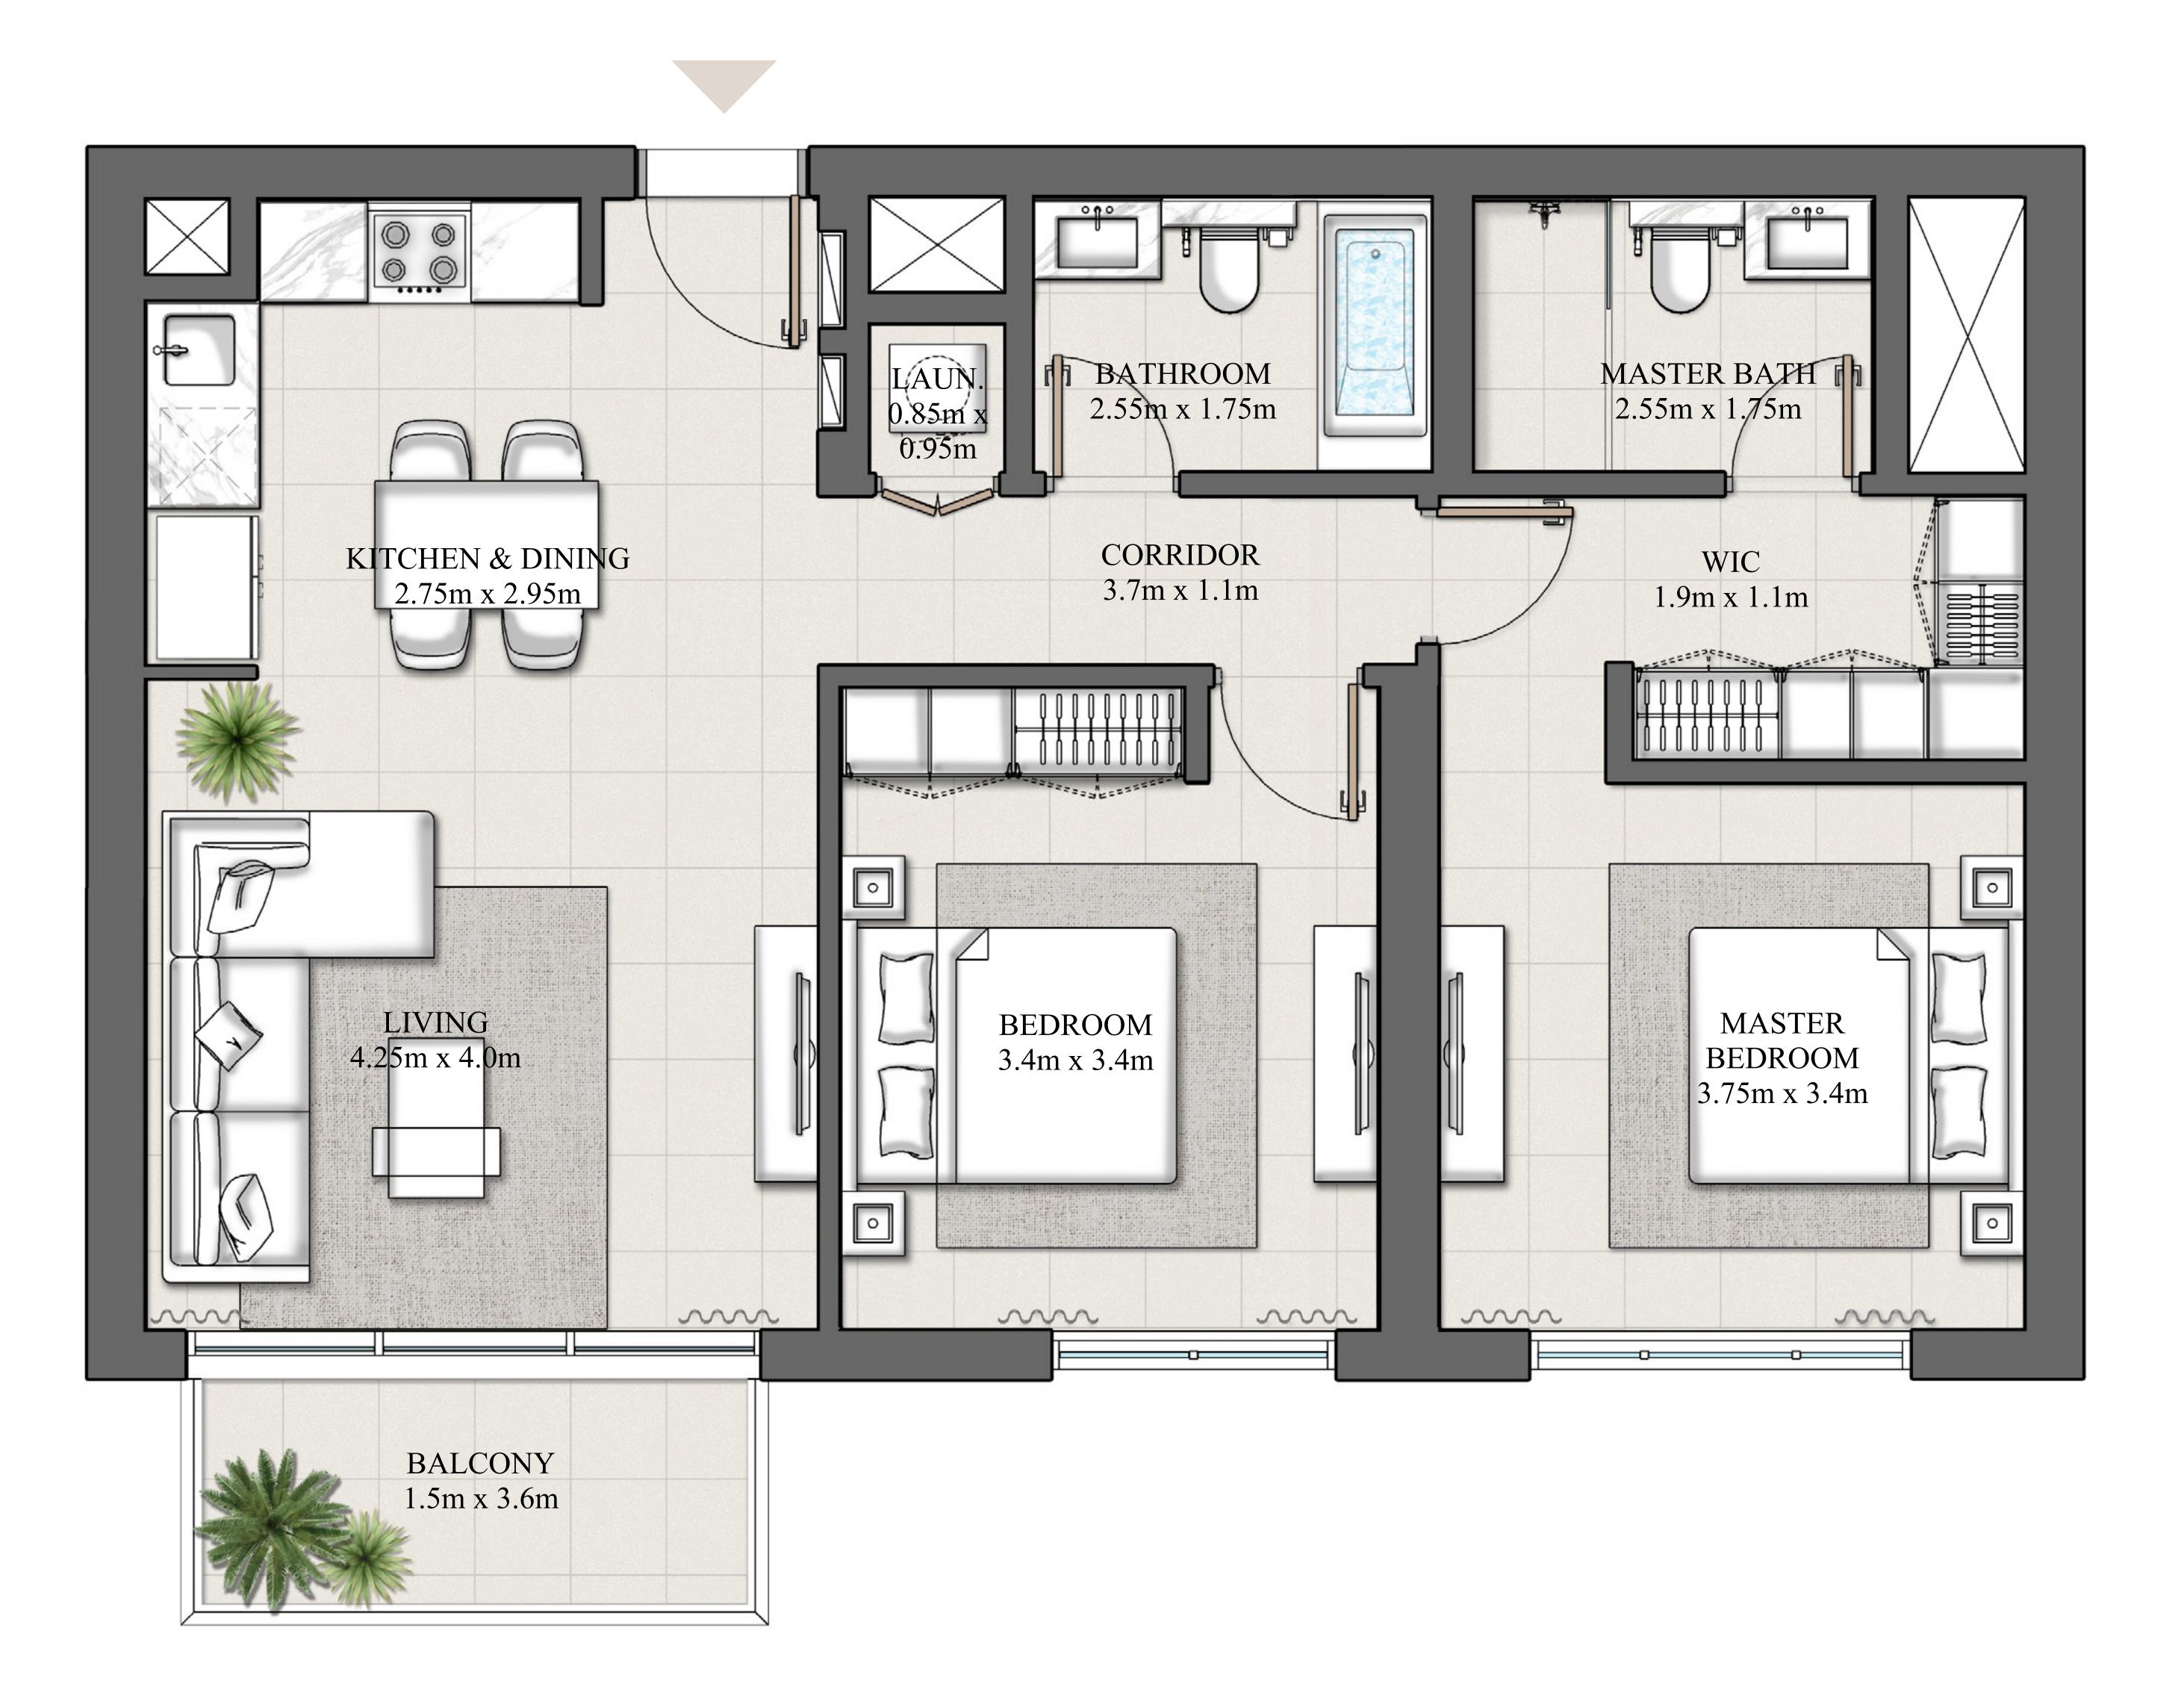

## 1 BEDROOM TYPE 1A

PODIUM LEVEL 01 & 02

LEVEL 02-14

SUITE AREA

610.09 SQ.FT.

65.88 SQ.FT.

675.97 SQ.FT.

BALCONY AREA

TOTAL AREA

KEY PLAN

PODIUM LEVEL 01 & 02

Ν

KEY SECTION

Disclaimer : 1. All dimensions are in imperial and metric, and measured from finish to finish excluding construction tolerances. 2. All materials, dimensions, and drawings are approximate only. 3. Information is subject to change without notice, at developer's absolute discretion. 4. Actual area may vary from the stated area. 5. Drawings not to scale. 6. All images used are for illustrative purposes only and do not represent the actual size, features, specifications, fittings, and furnishings. 7. The developer reserves the right to make revisions / alterations, at it's absolute discretion, without any liability whatsoever.

UNIT 04,05,08

UNIT 09,10,13,22

56.68 SQ.M.

6.12 SQ.M.

62.80 SQ.M.

| 19<br>18<br>17<br>16<br>15<br>14<br>13<br>12<br>11<br>10<br>09<br>08<br>07<br>08<br>07<br>06<br>05<br>04<br>03<br>02<br>01<br>P02<br>P01                                     |     |
|------------------------------------------------------------------------------------------------------------------------------------------------------------------------------|-----|
| 18      17      16      15      14      13      12      11      10      09      08      07      06      05      04      03      02      01      P02      P01                 |     |
| 17<br>16<br>15<br>14<br>13<br>12<br>11<br>10<br>09<br>09<br>08<br>09<br>09<br>08<br>07<br>09<br>08<br>07<br>06<br>05<br>06<br>05<br>06<br>05<br>04<br>02<br>01<br>P02<br>P01 | 19  |
| 16<br>15<br>14<br>13<br>12<br>11<br>10<br>09<br>09<br>08<br>09<br>09<br>08<br>07<br>09<br>08<br>07<br>06<br>05<br>06<br>05<br>06<br>05<br>04<br>03<br>02<br>01<br>P02<br>P01 | 18  |
| 15<br>14<br>13<br>12<br>11<br>10<br>09<br>09<br>08<br>09<br>08<br>07<br>08<br>07<br>08<br>07<br>06<br>05<br>05<br>04<br>05<br>05<br>04<br>03<br>02<br>01<br>P02<br>P01       | 17  |
| 14<br>13<br>12<br>11<br>10<br>09<br>08<br>07<br>08<br>07<br>08<br>07<br>06<br>05<br>06<br>05<br>06<br>05<br>04<br>03<br>02<br>01<br>P02<br>P01                               | 16  |
| 13<br>12<br>11<br>10<br>09<br>08<br>07<br>06<br>07<br>06<br>05<br>06<br>05<br>04<br>03<br>02<br>01<br>P02<br>P01                                                             | 15  |
| 12<br>11<br>10<br>09<br>08<br>07<br>06<br>05<br>06<br>05<br>04<br>04<br>03<br>02<br>01<br>P02<br>P01                                                                         | 14  |
| 11<br>10<br>09<br>08<br>07<br>06<br>05<br>04<br>03<br>02<br>01<br>P02<br>P01                                                                                                 | 13  |
| 10<br>09<br>08<br>07<br>06<br>05<br>04<br>03<br>02<br>01<br>P02<br>P01                                                                                                       | 12  |
| 09<br>08<br>07<br>06<br>05<br>04<br>03<br>02<br>01<br>P02<br>P01                                                                                                             | 11  |
| 08<br>07<br>06<br>05<br>04<br>03<br>02<br>01<br>P02<br>P01                                                                                                                   | 10  |
| 07<br>06<br>05<br>04<br>03<br>02<br>01<br>P02<br>P01                                                                                                                         | 09  |
| 06<br>05<br>04<br>03<br>02<br>01<br>P02<br>P01                                                                                                                               | 08  |
| 05<br>04<br>03<br>02<br>01<br>P02<br>P01                                                                                                                                     | 07  |
| 04<br>03<br>02<br>01<br>P02<br>P01                                                                                                                                           | 06  |
| 03<br>02<br>01<br>P02<br>P01                                                                                                                                                 | 05  |
| 02<br>01<br>P02<br>P01                                                                                                                                                       | 04  |
| 01<br>P02<br>P01                                                                                                                                                             | 03  |
| P02<br>P01                                                                                                                                                                   |     |
| P01                                                                                                                                                                          | 01  |
| P01                                                                                                                                                                          | P02 |
| 2.5                                                                                                                                                                          | P01 |
| GF                                                                                                                                                                           | GF  |