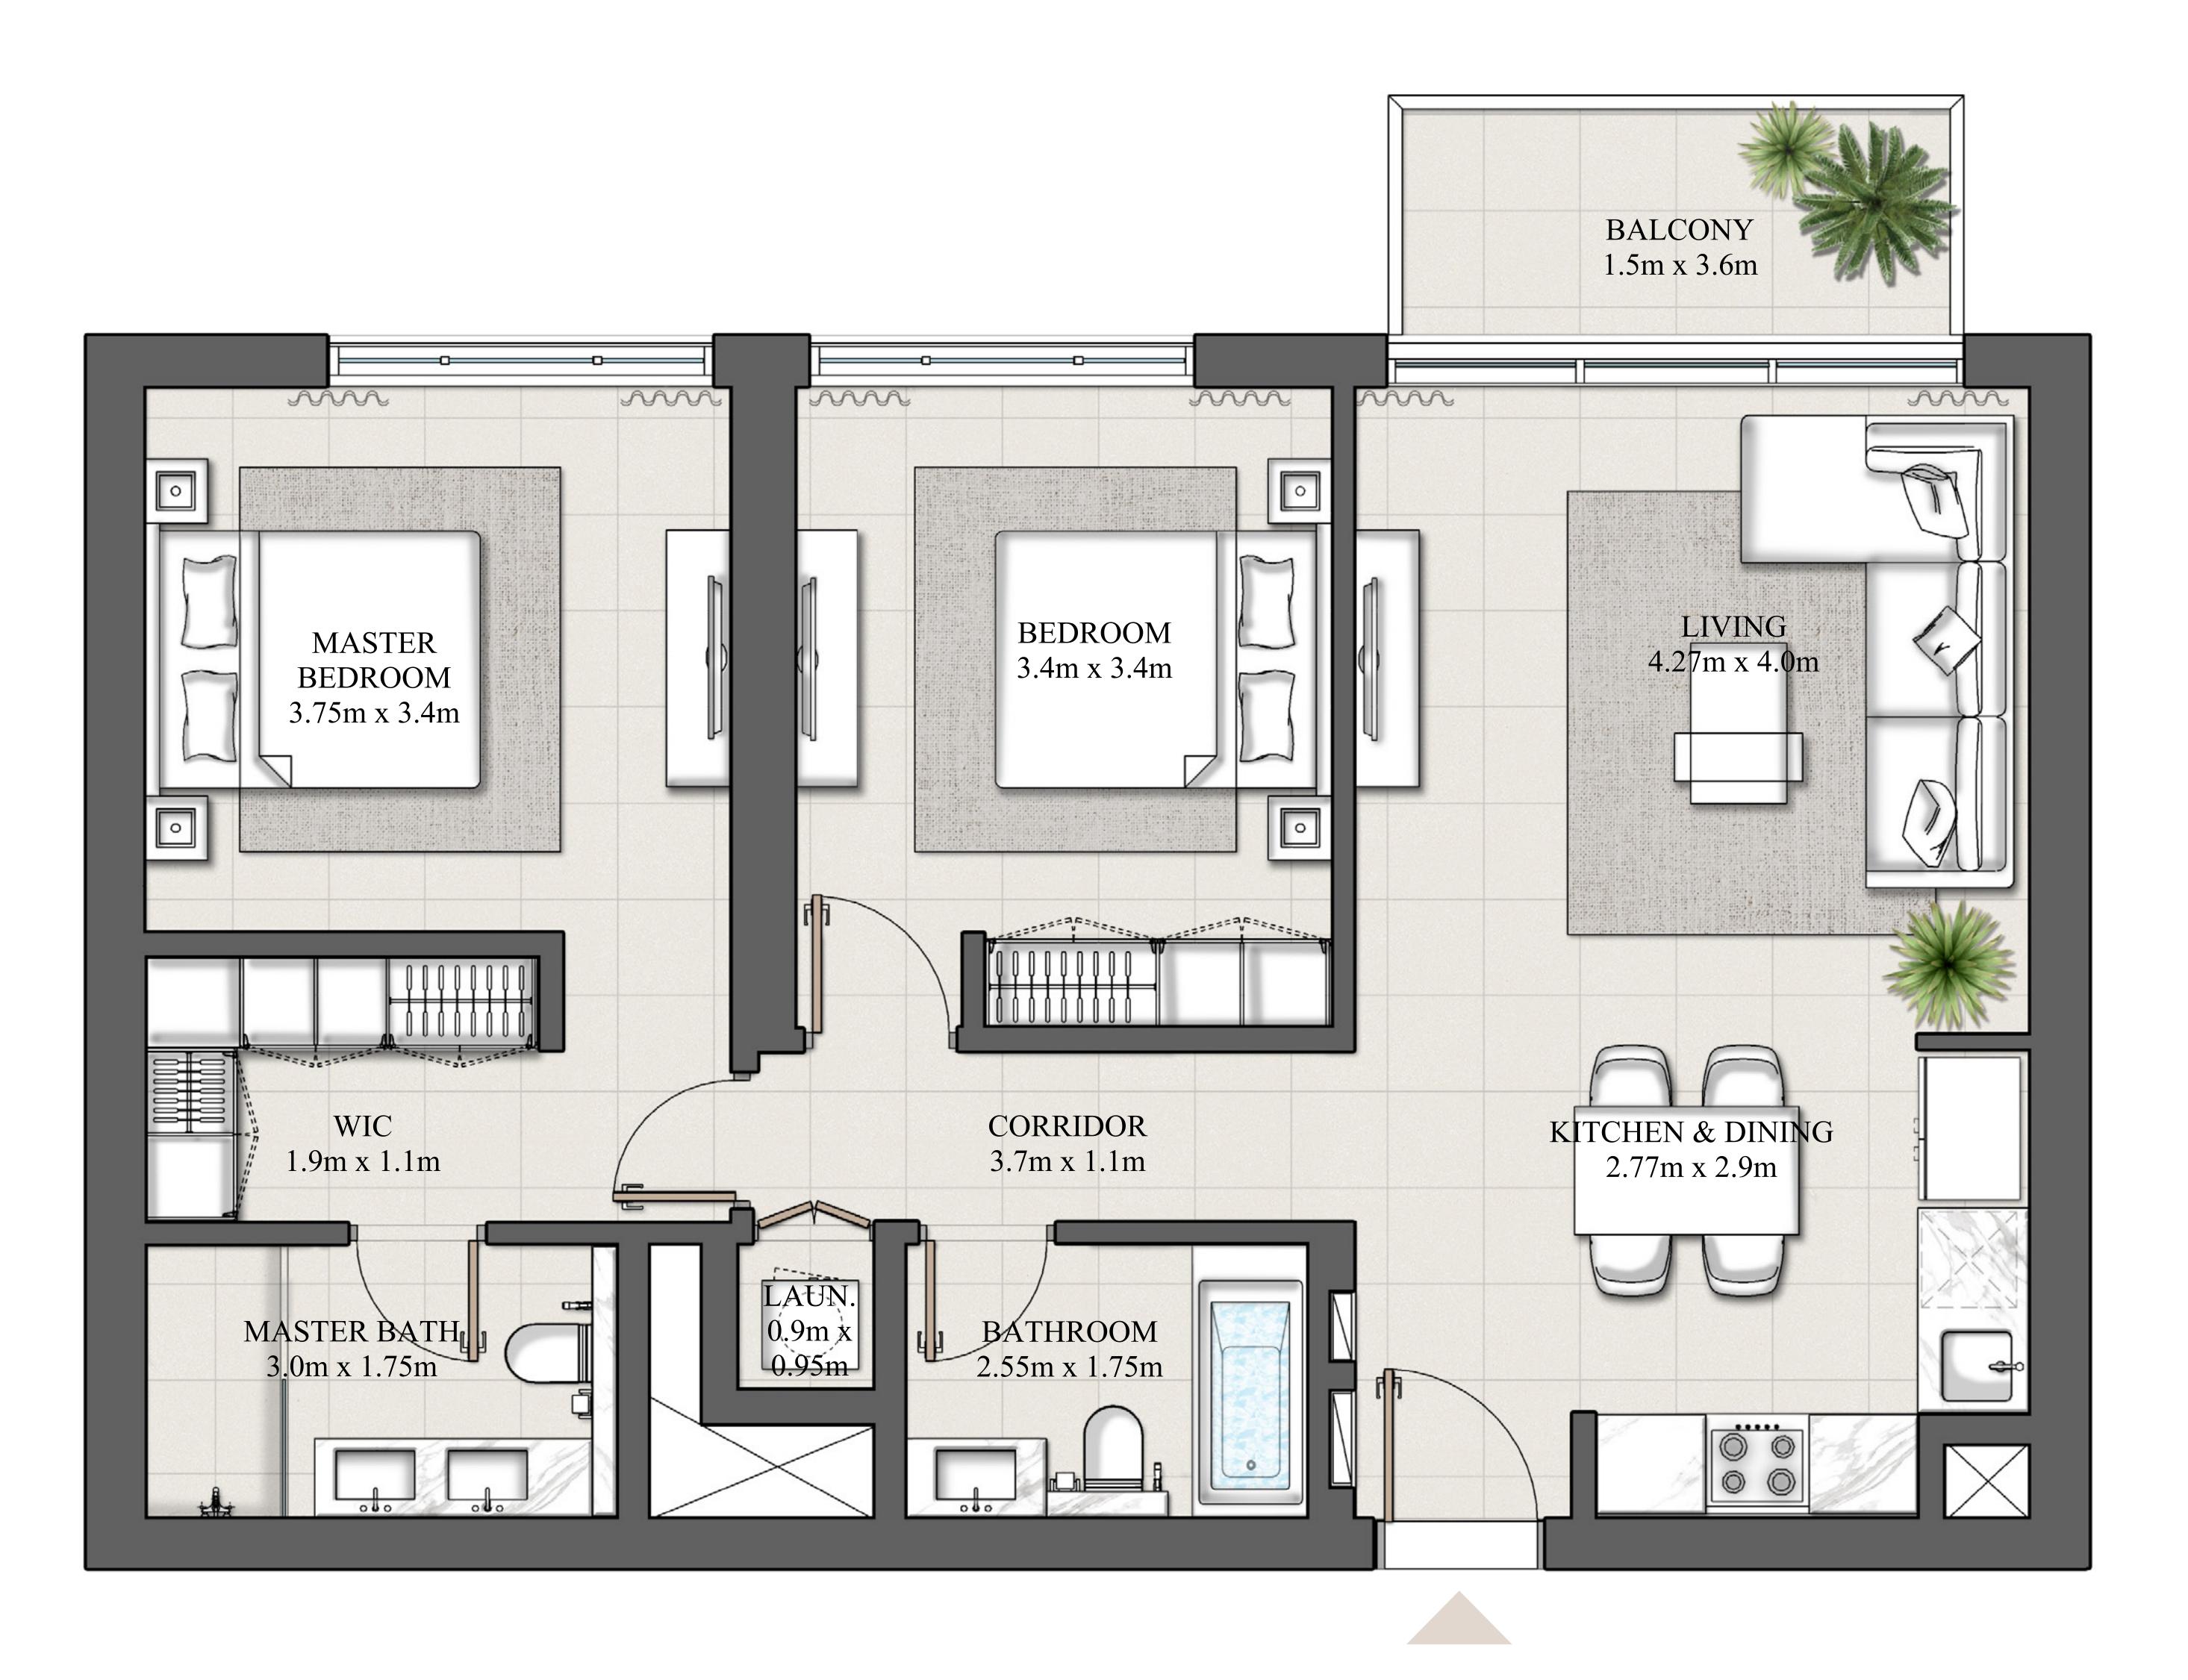

## 2 BEDROOM TYPE 1

PODIUM LEVEL 01 & 02

LEVEL 02-14

SUITE AREA

927.09 SQ.FT.

145.85 SQ.FT.

BALCONY AREA

TOTAL AREA

1072.95 SQ.FT.

Disclaimer : 1. All dimensions are in imperial and metric, and measured from finish to finish to finish to finish excluding construction tolerances. 2. All materials, dimensions, and drawings are approximate only. 3. Information is subject to change without notice, at developer's absolute discretion. 4. Actual area may vary from the stated area. 5. Drawings not to scale. 6. All images used are for illustrative purposes only and do not represent the actual size, features, specifications, fittings, and furnishings. 7. The developer reserves the right to make revisions / alterations, at it's absolute discretion, without any liability whatsoever.

UNIT 09,14

UNIT 05,14,19

86.13 SQ.M.

13.55 SQ.M.

99.68 SQ.M.

| 19  |
|-----|
| 18  |
| 17  |
| 16  |
| 15  |
| 14  |
| 13  |
| 12  |
| 11  |
| 10  |
| 09  |
| 08  |
| 07  |
| 06  |
| 05  |
| 04  |
| 03  |
| 02  |
| 01  |
| P02 |
| P01 |
| GF  |