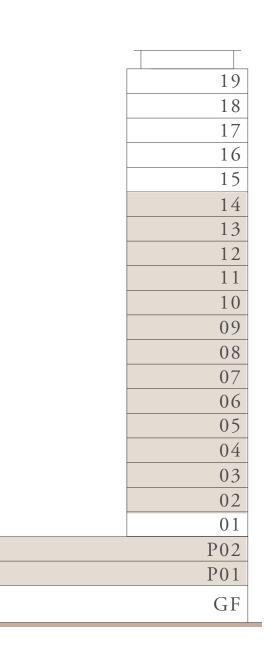

## 1 BEDROOM TYPE 2A

PODIUM LEVEL 01 & 02

LEVEL 02-14

SUITE AREA

607.73 SQ.FT.

BALCONY AREA

TOTAL AREA

675.97 SQ.FT.

68.24 SQ.FT.

Disclaimer : 1. All dimensions are in imperial and metric, and measured from finish to finish excluding construction tolerances. 2. All materials, dimensions, and drawings are approximate only. 3. Information is subject to change without notice, at developer's absolute discretion. 4. Actual area may vary from the stated area. 5. Drawings not to scale. 6. All images used are for illustrative purposes only and do not represent the actual size, features, specifications, fittings, and furnishings. 7. The developer reserves the right to make revisions / alterations, at it's absolute discretion, without any liability whatsoever.

UNIT 13

UNIT 04,18

56.46 SQ.M.

6.34 SQ.M.

62.80 SQ.M.