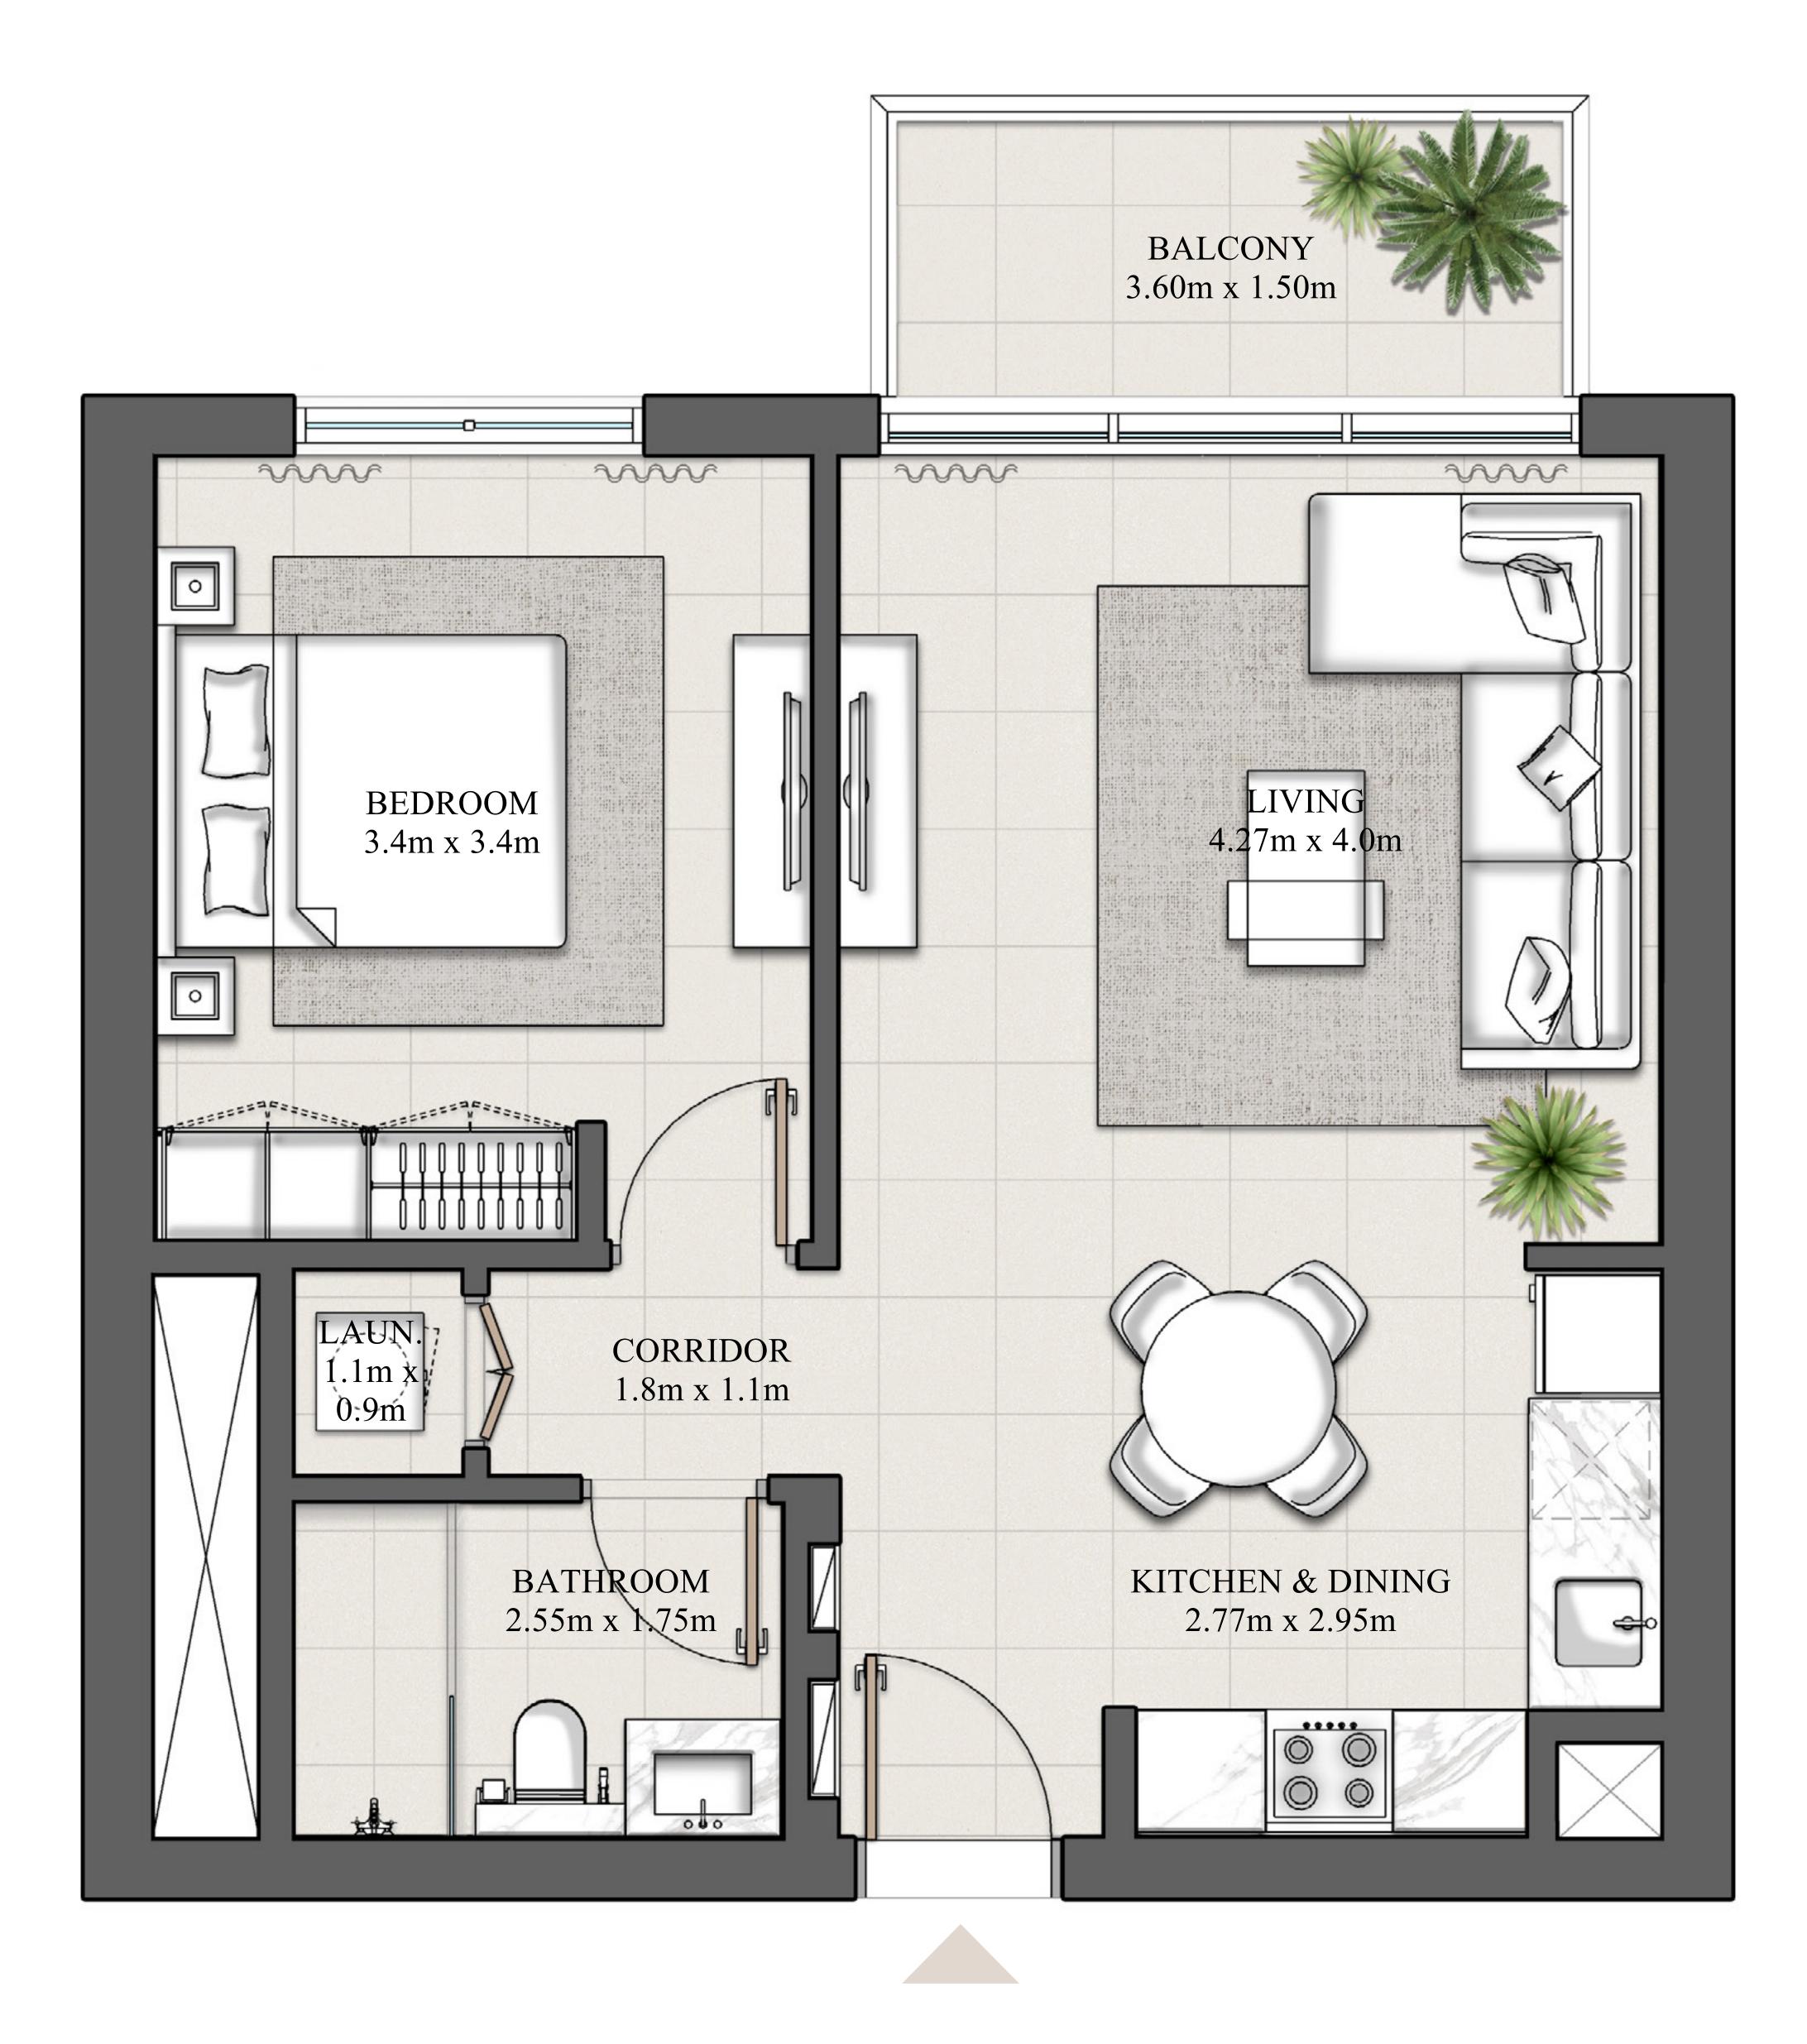

## 1 BEDROOM TYPE 1A

PODIUM LEVEL 01 & 02

LEVEL 02-14

SUITE AREA

610.09 SQ.FT.

65.88 SQ.FT.

675.97 SQ.FT.

BALCONY AREA

TOTAL AREA

KEY PLAN

PODIUM LEVEL 01 & 02

Ν

KEY SECTION

Disclaimer : 1. All dimensions are in imperial and metric, and measured from finish to finish excluding construction tolerances. 2. All materials, dimensions, and drawings are approximate only. 3. Information is subject to change without notice, at developer's absolute discretion. 4. Actual area may vary from the stated area. 5. Drawings not to scale. 6. All images used are for illustrative purposes only and do not represent the actual size, features, specifications, fittings, and furnishings. 7. The developer reserves the right to make revisions / alterations, at it's absolute discretion, without any liability whatsoever.

UNIT 04,05,08

UNIT 09,10,13,22

56.68 SQ.M.

6.12 SQ.M.

62.80 SQ.M.

| 19<br>18<br>17<br>16<br>15<br>14<br>13<br>12<br>11<br>10<br>09<br>08<br>07<br>08<br>07<br>06<br>05<br>04<br>03<br>02<br>01<br>P02<br>P01                                     |     |
|------------------------------------------------------------------------------------------------------------------------------------------------------------------------------|-----|
| 18      17      16      15      14      13      12      11      10      09      08      07      06      05      04      03      02      01      P02      P01                 |     |
| 17<br>16<br>15<br>14<br>13<br>12<br>11<br>10<br>09<br>09<br>08<br>09<br>09<br>08<br>07<br>09<br>08<br>07<br>06<br>05<br>06<br>05<br>06<br>05<br>04<br>02<br>01<br>P02<br>P01 | 19  |
| 16<br>15<br>14<br>13<br>12<br>11<br>10<br>09<br>09<br>08<br>09<br>09<br>08<br>07<br>09<br>08<br>07<br>06<br>05<br>06<br>05<br>06<br>05<br>04<br>03<br>02<br>01<br>P02<br>P01 | 18  |
| 15<br>14<br>13<br>12<br>11<br>10<br>09<br>09<br>08<br>09<br>08<br>07<br>08<br>07<br>08<br>07<br>06<br>05<br>05<br>04<br>05<br>05<br>04<br>03<br>02<br>01<br>P02<br>P01       | 17  |
| 14<br>13<br>12<br>11<br>10<br>09<br>08<br>07<br>08<br>07<br>08<br>07<br>06<br>05<br>06<br>05<br>06<br>05<br>04<br>03<br>02<br>01<br>P02<br>P01                               | 16  |
| 13<br>12<br>11<br>10<br>09<br>08<br>07<br>06<br>07<br>06<br>05<br>06<br>05<br>04<br>03<br>02<br>01<br>P02<br>P01                                                             | 15  |
| 12<br>11<br>10<br>09<br>08<br>07<br>06<br>05<br>06<br>05<br>04<br>04<br>03<br>02<br>01<br>P02<br>P01                                                                         | 14  |
| 11<br>10<br>09<br>08<br>07<br>06<br>05<br>04<br>03<br>02<br>01<br>P02<br>P01                                                                                                 | 13  |
| 10<br>09<br>08<br>07<br>06<br>05<br>04<br>03<br>02<br>01<br>P02<br>P01                                                                                                       | 12  |
| 09<br>08<br>07<br>06<br>05<br>04<br>03<br>02<br>01<br>P02<br>P01                                                                                                             | 11  |
| 08<br>07<br>06<br>05<br>04<br>03<br>02<br>01<br>P02<br>P01                                                                                                                   | 10  |
| 07<br>06<br>05<br>04<br>03<br>02<br>01<br>P02<br>P01                                                                                                                         | 09  |
| 06<br>05<br>04<br>03<br>02<br>01<br>P02<br>P01                                                                                                                               | 08  |
| 05<br>04<br>03<br>02<br>01<br>P02<br>P01                                                                                                                                     | 07  |
| 04<br>03<br>02<br>01<br>P02<br>P01                                                                                                                                           | 06  |
| 03<br>02<br>01<br>P02<br>P01                                                                                                                                                 | 05  |
| 02<br>01<br>P02<br>P01                                                                                                                                                       | 04  |
| 01<br>P02<br>P01                                                                                                                                                             | 03  |
| P02<br>P01                                                                                                                                                                   |     |
| P01                                                                                                                                                                          | 01  |
| P01                                                                                                                                                                          | P02 |
| 2.5                                                                                                                                                                          | P01 |
| GF                                                                                                                                                                           | GF  |