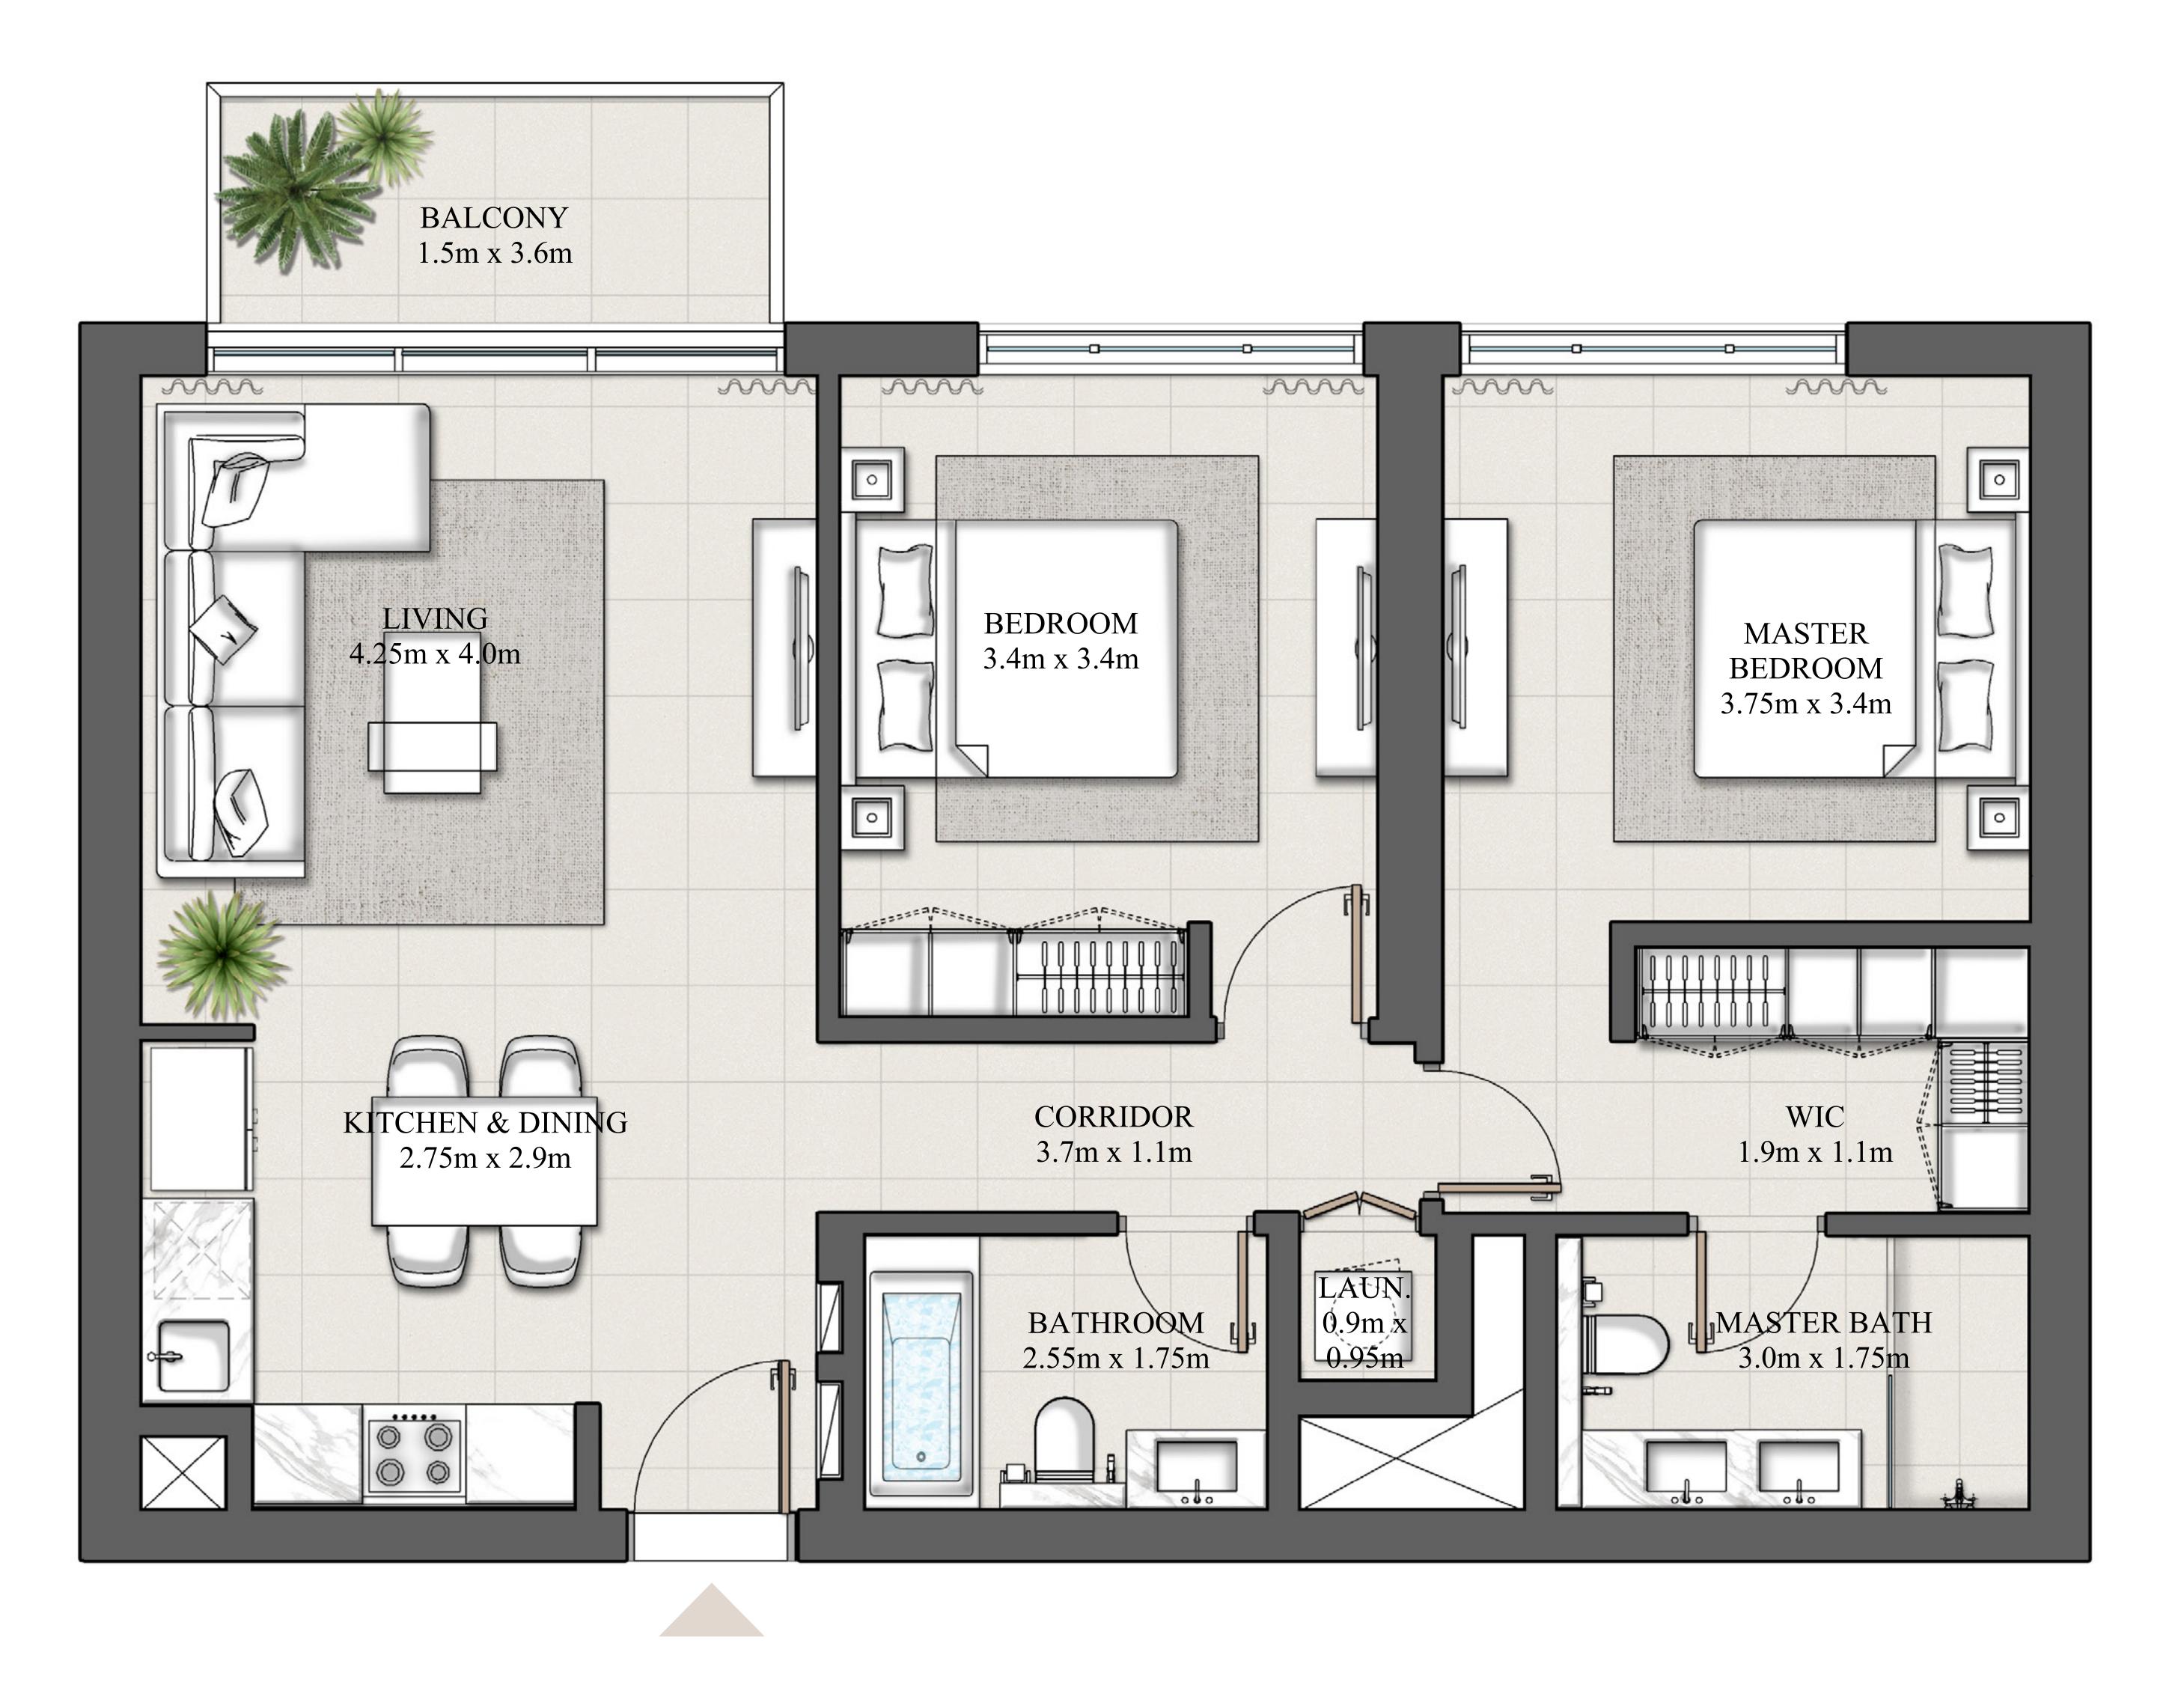

## 2 BEDROOM TYPE 1

PODIUM LEVEL 01 & 02

LEVEL 02-14

SUITE AREA

927.09 SQ.FT.

145.85 SQ.FT.

BALCONY AREA

TOTAL AREA

1072.95 SQ.FT.

Disclaimer : 1. All dimensions are in imperial and metric, and measured from finish to finish to finish to finish excluding construction tolerances. 2. All materials, dimensions, and drawings are approximate only. 3. Information is subject to change without notice, at developer's absolute discretion. 4. Actual area may vary from the stated area. 5. Drawings not to scale. 6. All images used are for illustrative purposes only and do not represent the actual size, features, specifications, fittings, and furnishings. 7. The developer reserves the right to make revisions / alterations, at it's absolute discretion, without any liability whatsoever.

UNIT 09,14

UNIT 05,14,19

86.13 SQ.M.

13.55 SQ.M.

99.68 SQ.M.

| 19  |
|-----|
| 18  |
| 17  |
| 16  |
| 15  |
| 14  |
| 13  |
| 12  |
| 11  |
| 10  |
| 09  |
| 08  |
| 07  |
| 06  |
| 05  |
| 04  |
| 03  |
| 02  |
| 01  |
| P02 |
| P01 |
| GF  |