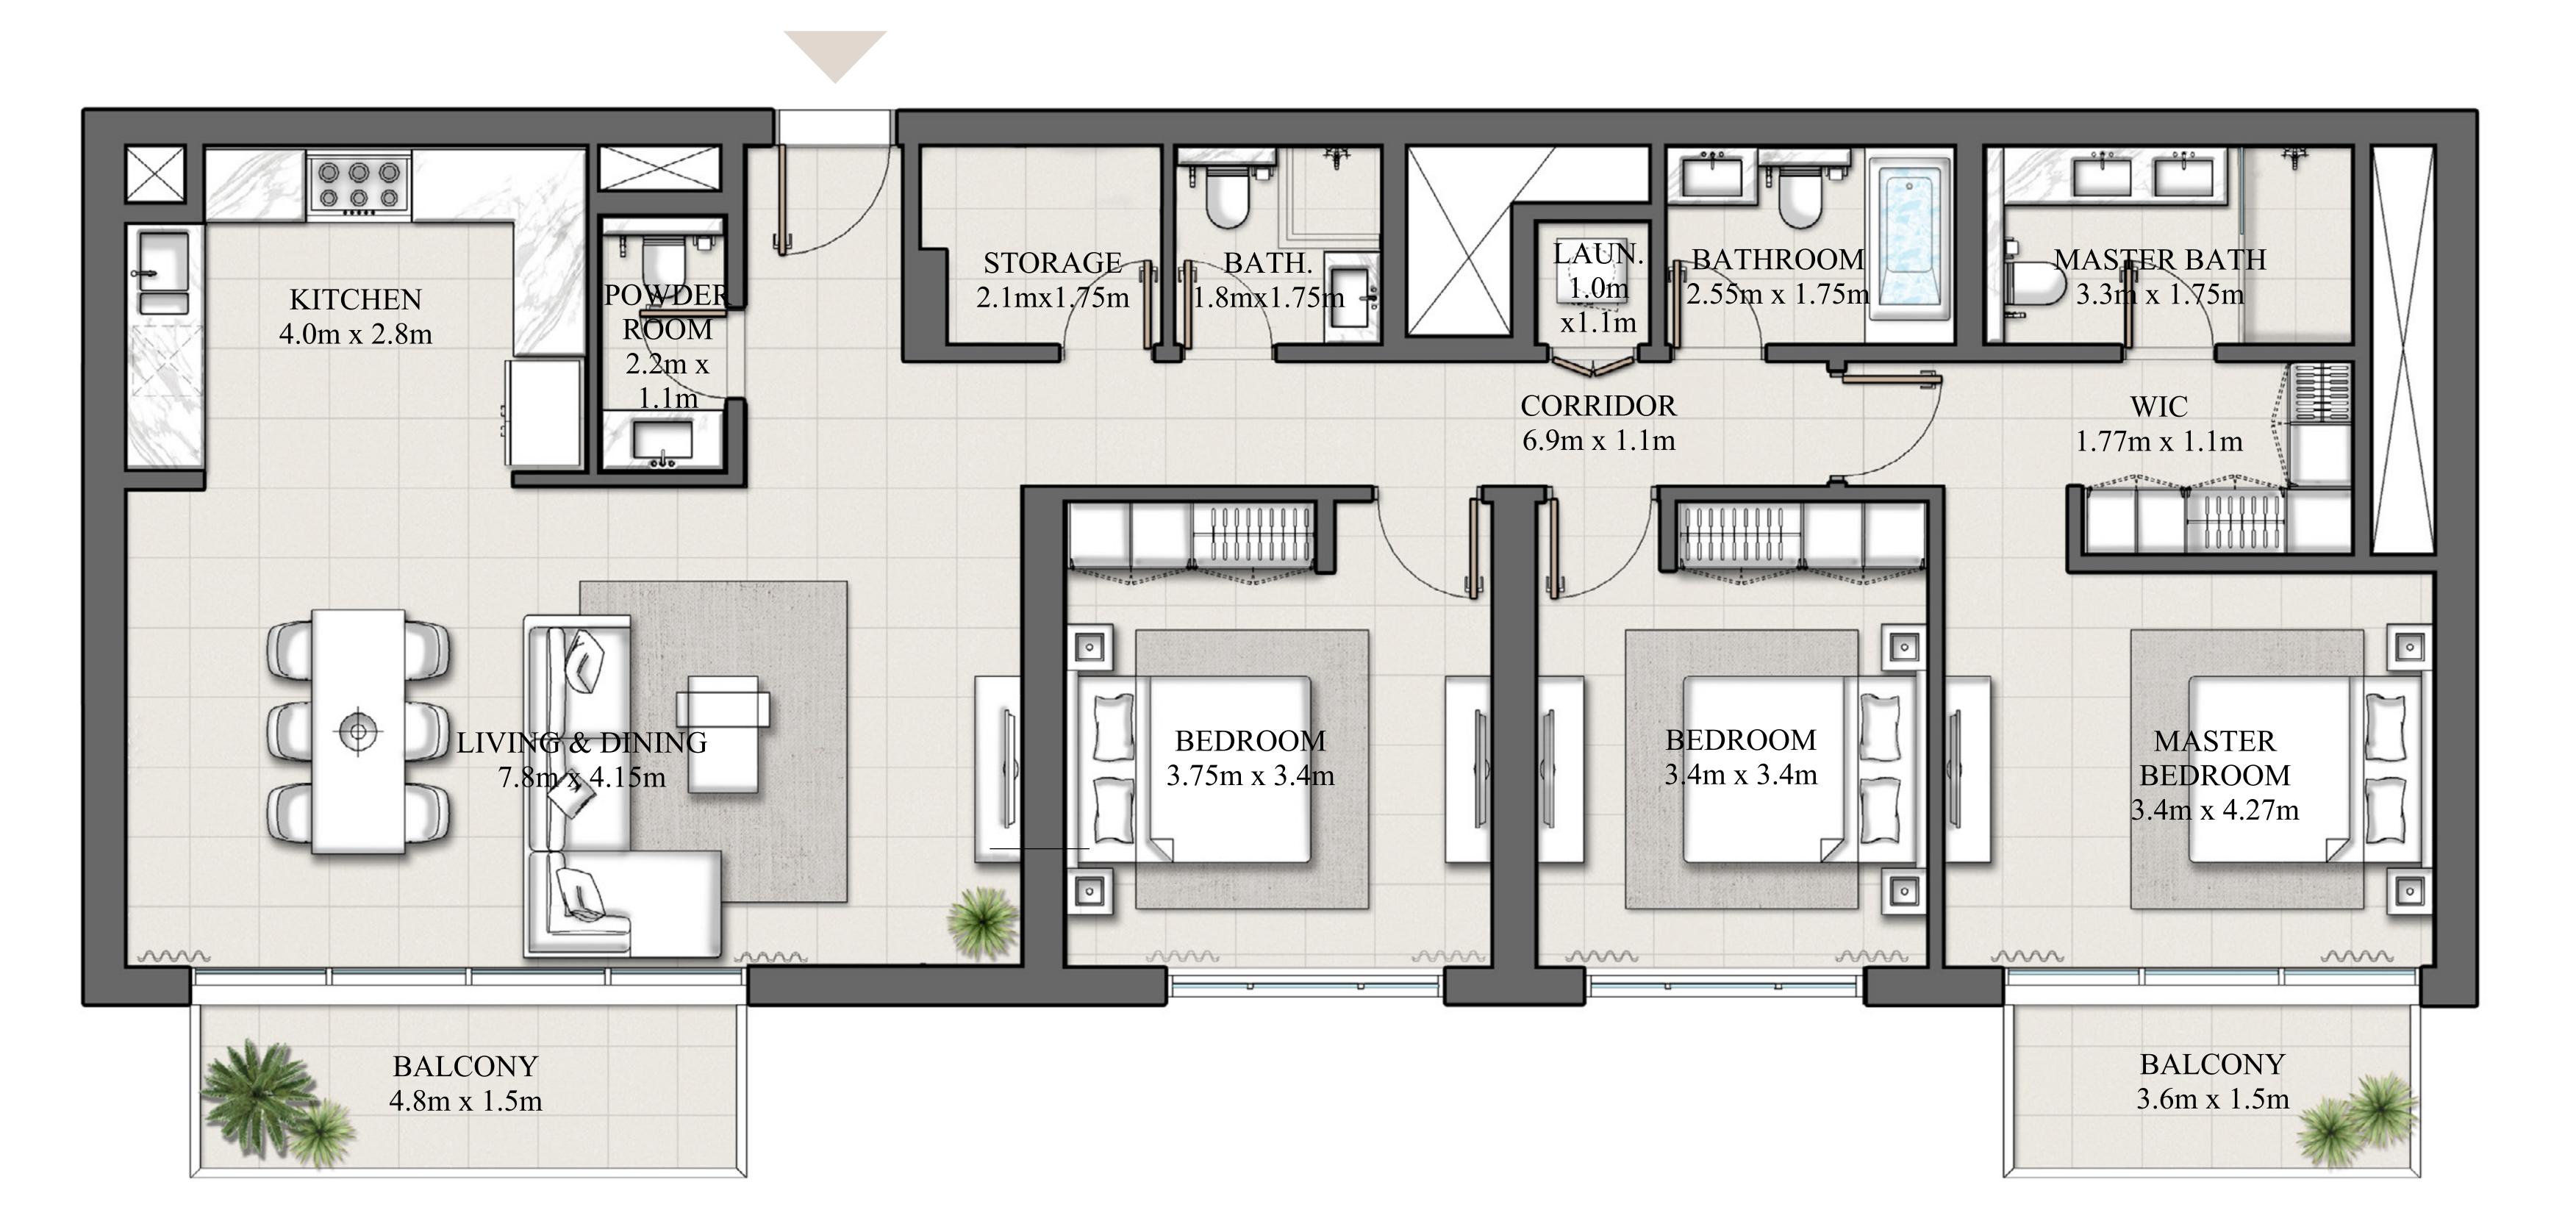

## 1 BEDROOM TYPE 1A

PODIUM LEVEL 01 & 02

LEVEL 02-14

SUITE AREA

610.09 SQ.FT.

65.88 SQ.FT.

675.97 SQ.FT.

BALCONY AREA

TOTAL AREA

KEY PLAN

PODIUM LEVEL 01 & 02

Ν

KEY SECTION

Disclaimer : 1. All dimensions are in imperial and metric, and measured from finish to finish excluding construction tolerances. 2. All materials, dimensions, and drawings are approximate only. 3. Information is subject to change without notice, at developer's absolute discretion. 4. Actual area may vary from the stated area. 5. Drawings not to scale. 6. All images used are for illustrative purposes only and do not represent the actual size, features, specifications, fittings, and furnishings. 7. The developer reserves the right to make revisions / alterations, at it's absolute discretion, without any liability whatsoever.