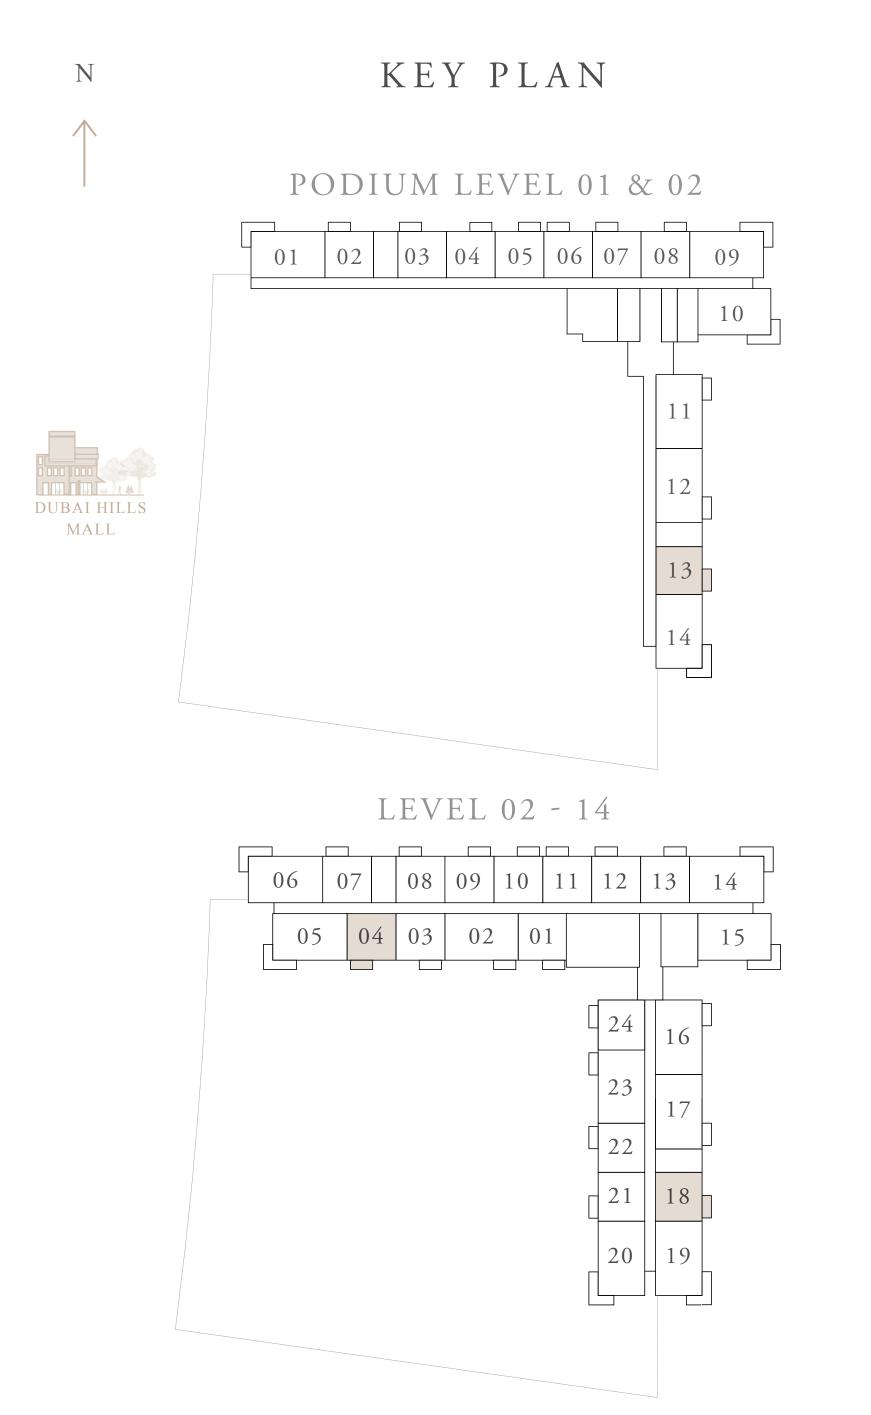

## 1 BEDROOM TYPE 2B

LEVEL 02-14

SUITE AREA

607.73 SQ.FT.

BALCONY AREA

TOTAL AREA

675.97 SQ.FT.

68.24 SQ.FT.

KEY PLAN

LEVEL 02 - 14 Ν DHE PARK 06 07 08 09 10 11 12 13 14 05 04 03 02 01 DUBAI HILLS 
 22

 21

 18

 20

 19
MALL

Disclaimer : 1. All dimensions are in imperial and metric, and measured from finish to finish to finish to finish excluding construction tolerances. 2. All materials, dimensions, and drawings are approximate only. 3. Information is subject to change without notice, at developer's absolute discretion. 4. Actual area may vary from the stated area. 5. Drawings not to scale. 6. All images used are for illustrative purposes only and do not represent the actual size, features, specifications, fittings, and furnishings. 7. The developer reserves the right to make revisions / alterations, at it's absolute discretion, without any liability whatsoever.

UNIT 01,03

56.46 SQ.M.

6.34 SQ.M.

62.80 SQ.M.