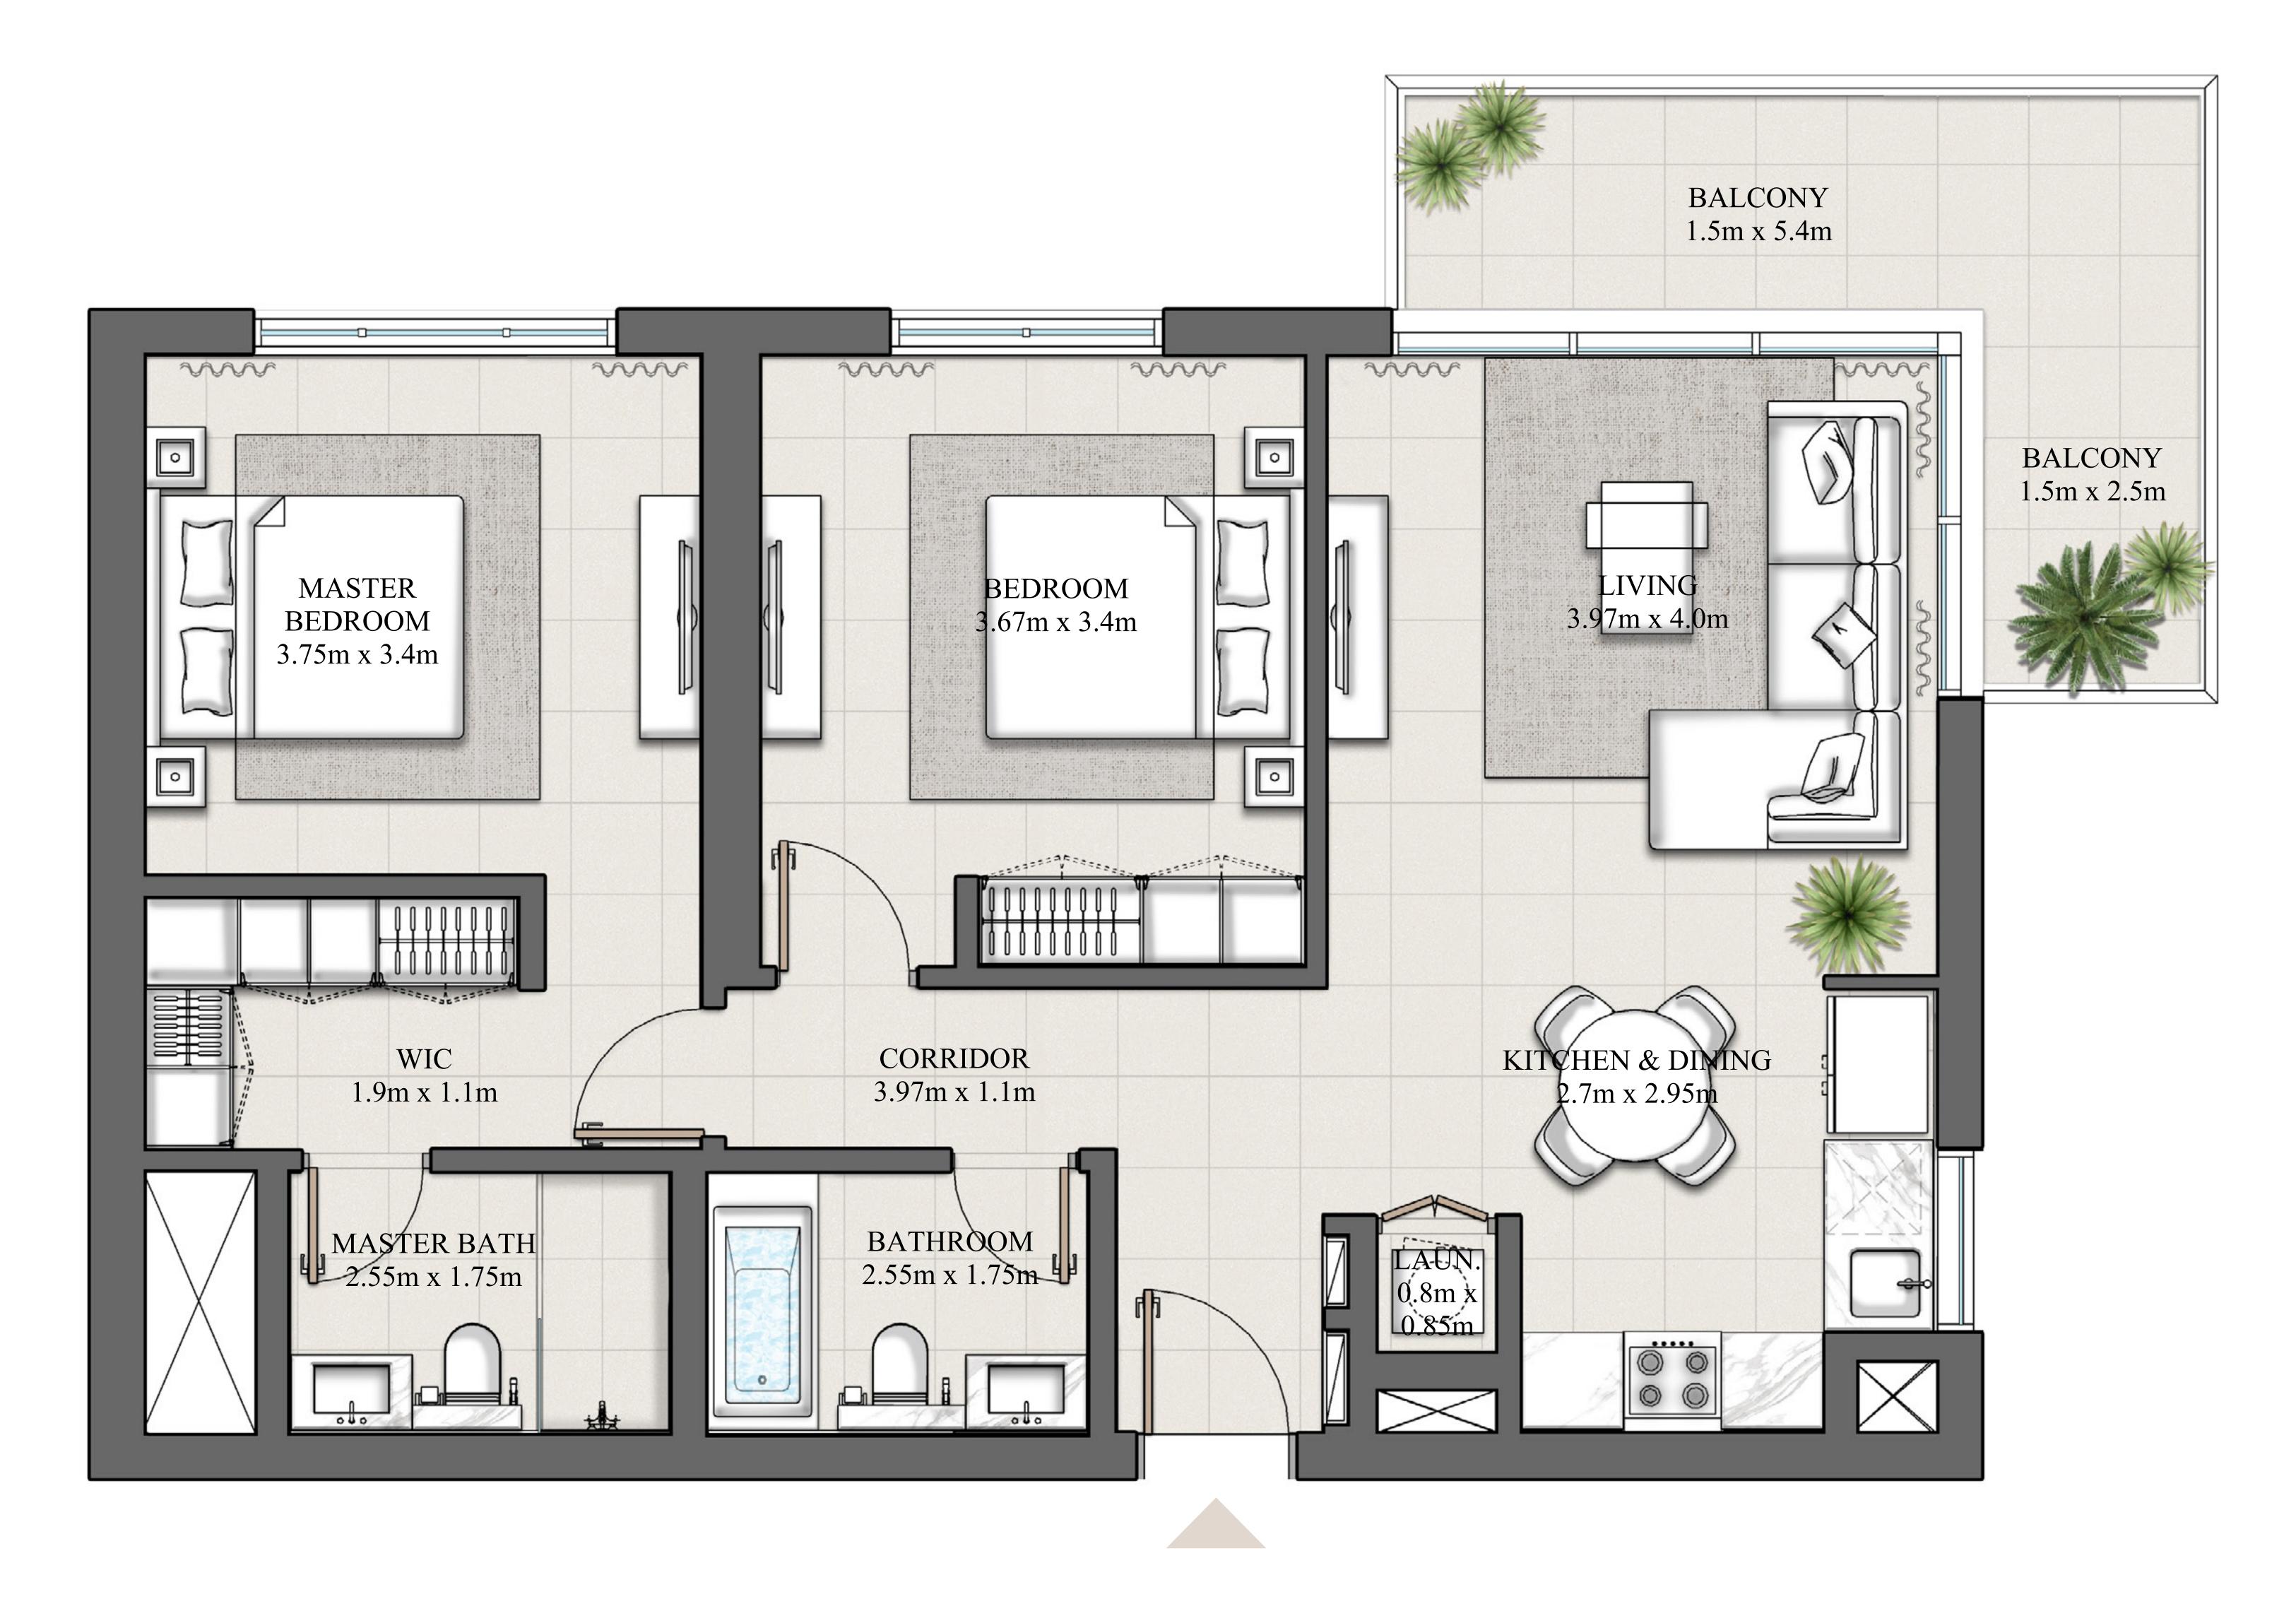

### DUBAI HILLS ESTATE

## 1 BEDROOM TYPE 1A

PODIUM LEVEL 01 & 02

LEVEL 02-14

SUITE AREA

610.09 SQ.FT.

65.88 SQ.FT.

675.97 SQ.FT.

BALCONY AREA

TOTAL AREA

KEY PLAN

PODIUM LEVEL 01 & 02

Ν

KEY SECTION

Disclaimer : 1. All dimensions are in imperial and metric, and measured from finish to finish excluding construction tolerances. 2. All materials, dimensions, and drawings are approximate only. 3. Information is subject to change without notice, at developer's absolute discretion. 4. Actual area may vary from the stated area. 5. Drawings not to scale. 6. All images used are for illustrative purposes only and do not represent the actual size, features, specifications, fittings, and furnishings. 7. The developer reserves the right to make revisions / alterations, at it's absolute discretion, without any liability whatsoever.

UNIT 04,05,08

UNIT 09,10,13,22

56.68 SQ.M.

6.12 SQ.M.

62.80 SQ.M.

| 19<br>18<br>17<br>16<br>15<br>14<br>13<br>12<br>11<br>10<br>09<br>08<br>07<br>08<br>07<br>06<br>05<br>04<br>03<br>02<br>01<br>P02<br>P01                                     |     |
|------------------------------------------------------------------------------------------------------------------------------------------------------------------------------|-----|
| 18      17      16      15      14      13      12      11      10      09      08      07      06      05      04      03      02      01      P02      P01                 |     |
| 17<br>16<br>15<br>14<br>13<br>12<br>11<br>10<br>09<br>09<br>08<br>09<br>09<br>08<br>07<br>09<br>08<br>07<br>06<br>05<br>06<br>05<br>06<br>05<br>04<br>02<br>01<br>P02<br>P01 | 19  |
| 16<br>15<br>14<br>13<br>12<br>11<br>10<br>09<br>09<br>08<br>09<br>09<br>08<br>07<br>09<br>08<br>07<br>06<br>05<br>06<br>05<br>06<br>05<br>04<br>03<br>02<br>01<br>P02<br>P01 | 18  |
| 15<br>14<br>13<br>12<br>11<br>10<br>09<br>09<br>08<br>09<br>08<br>07<br>08<br>07<br>08<br>07<br>06<br>05<br>05<br>04<br>05<br>05<br>04<br>03<br>02<br>01<br>P02<br>P01       | 17  |
| 14<br>13<br>12<br>11<br>10<br>09<br>08<br>07<br>08<br>07<br>08<br>07<br>06<br>05<br>06<br>05<br>06<br>05<br>04<br>03<br>02<br>01<br>P02<br>P01                               | 16  |
| 13<br>12<br>11<br>10<br>09<br>08<br>07<br>06<br>07<br>06<br>05<br>06<br>05<br>04<br>03<br>02<br>01<br>P02<br>P01                                                             | 15  |
| 12<br>11<br>10<br>09<br>08<br>07<br>06<br>05<br>06<br>05<br>04<br>04<br>03<br>02<br>01<br>P02<br>P01                                                                         | 14  |
| 11<br>10<br>09<br>08<br>07<br>06<br>05<br>04<br>03<br>02<br>01<br>P02<br>P01                                                                                                 | 13  |
| 10<br>09<br>08<br>07<br>06<br>05<br>04<br>03<br>02<br>01<br>P02<br>P01                                                                                                       | 12  |
| 09<br>08<br>07<br>06<br>05<br>04<br>03<br>02<br>01<br>P02<br>P01                                                                                                             | 11  |
| 08<br>07<br>06<br>05<br>04<br>03<br>02<br>01<br>P02<br>P01                                                                                                                   | 10  |
| 07<br>06<br>05<br>04<br>03<br>02<br>01<br>P02<br>P01                                                                                                                         | 09  |
| 06<br>05<br>04<br>03<br>02<br>01<br>P02<br>P01                                                                                                                               | 08  |
| 05<br>04<br>03<br>02<br>01<br>P02<br>P01                                                                                                                                     | 07  |
| 04<br>03<br>02<br>01<br>P02<br>P01                                                                                                                                           | 06  |
| 03<br>02<br>01<br>P02<br>P01                                                                                                                                                 | 05  |
| 02<br>01<br>P02<br>P01                                                                                                                                                       | 04  |
| 01<br>P02<br>P01                                                                                                                                                             | 03  |
| P02<br>P01                                                                                                                                                                   |     |
| P01                                                                                                                                                                          | 01  |
| P01                                                                                                                                                                          | P02 |
| 2.5                                                                                                                                                                          | P01 |
| GF                                                                                                                                                                           | GF  |