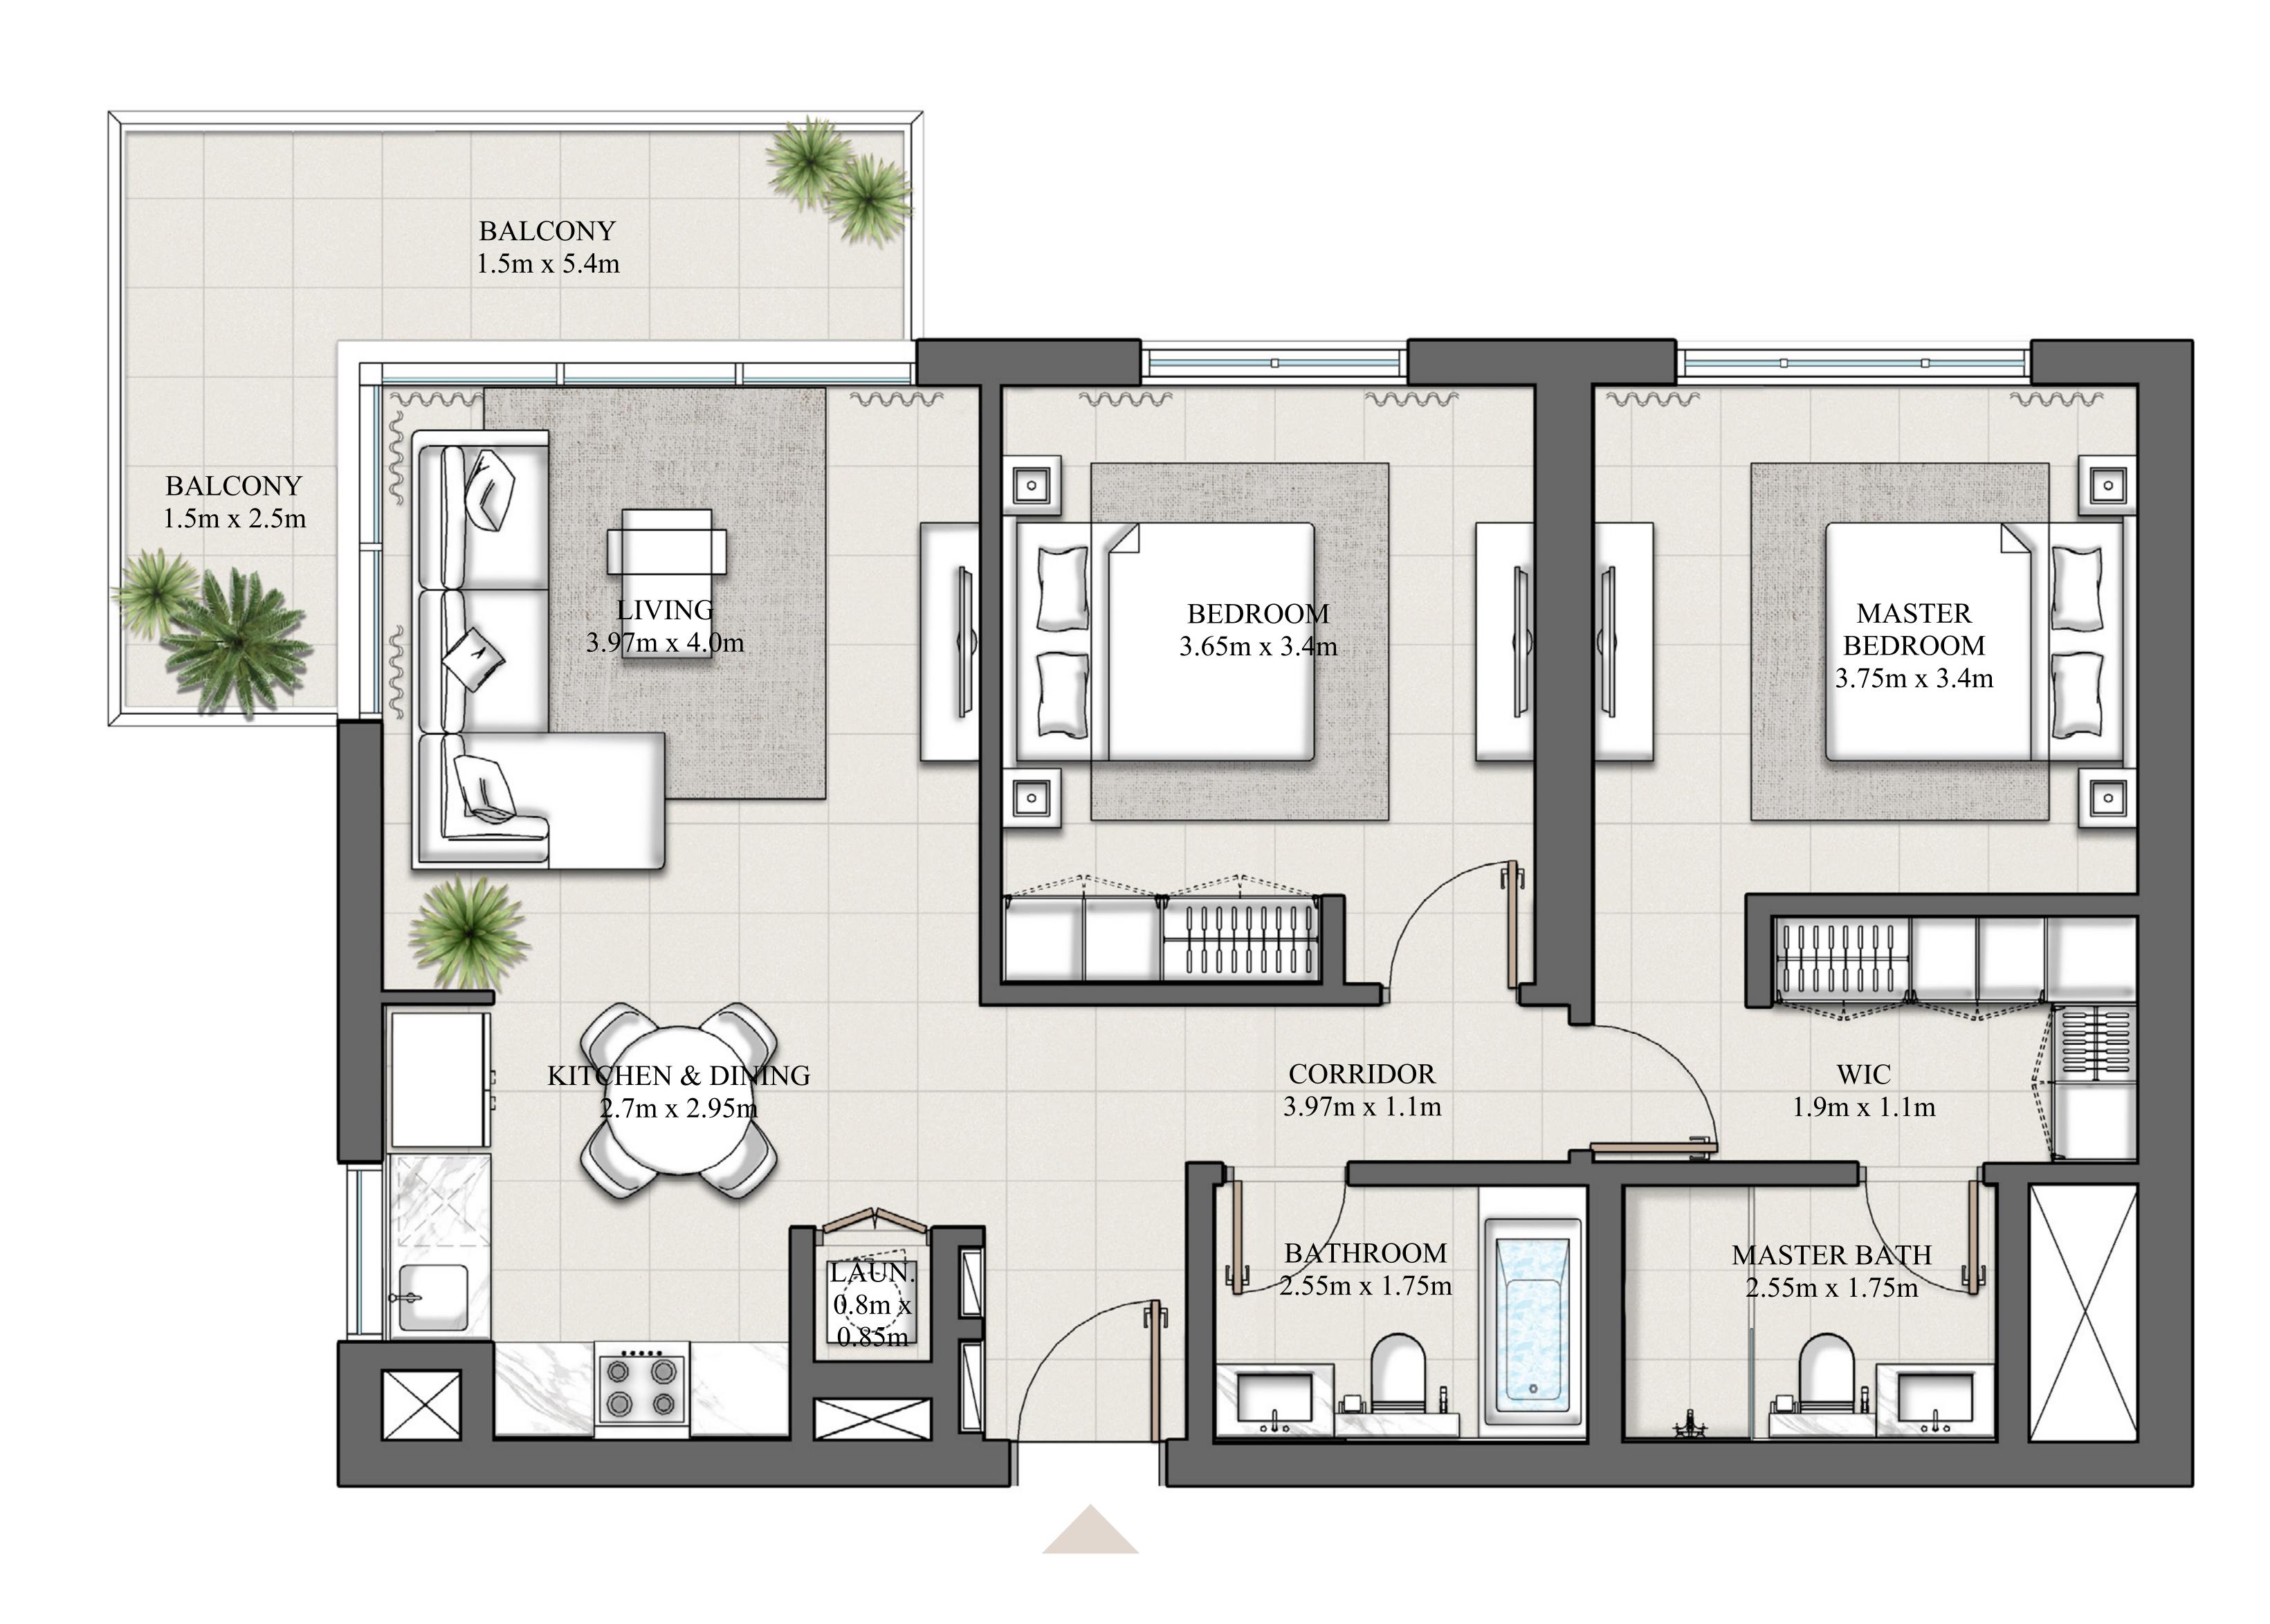

### DUBAI HILLS ESTATE

## 2 BEDROOM TYPE 1

PODIUM LEVEL 01 & 02

LEVEL 02-14

SUITE AREA

927.09 SQ.FT.

145.85 SQ.FT.

BALCONY AREA

TOTAL AREA

1072.95 SQ.FT.

Disclaimer : 1. All dimensions are in imperial and metric, and measured from finish to finish to finish to finish excluding construction tolerances. 2. All materials, dimensions, and drawings are approximate only. 3. Information is subject to change without notice, at developer's absolute discretion. 4. Actual area may vary from the stated area. 5. Drawings not to scale. 6. All images used are for illustrative purposes only and do not represent the actual size, features, specifications, fittings, and furnishings. 7. The developer reserves the right to make revisions / alterations, at it's absolute discretion, without any liability whatsoever.

UNIT 09,14

UNIT 05,14,19

86.13 SQ.M.

13.55 SQ.M.

99.68 SQ.M.

| 19  |
|-----|
| 18  |
| 17  |
| 16  |
| 15  |
| 14  |
| 13  |
| 12  |
| 11  |
| 10  |
| 09  |
| 08  |
| 07  |
| 06  |
| 05  |
| 04  |
| 03  |
| 02  |
| 01  |
| P02 |
| P01 |
| GF  |