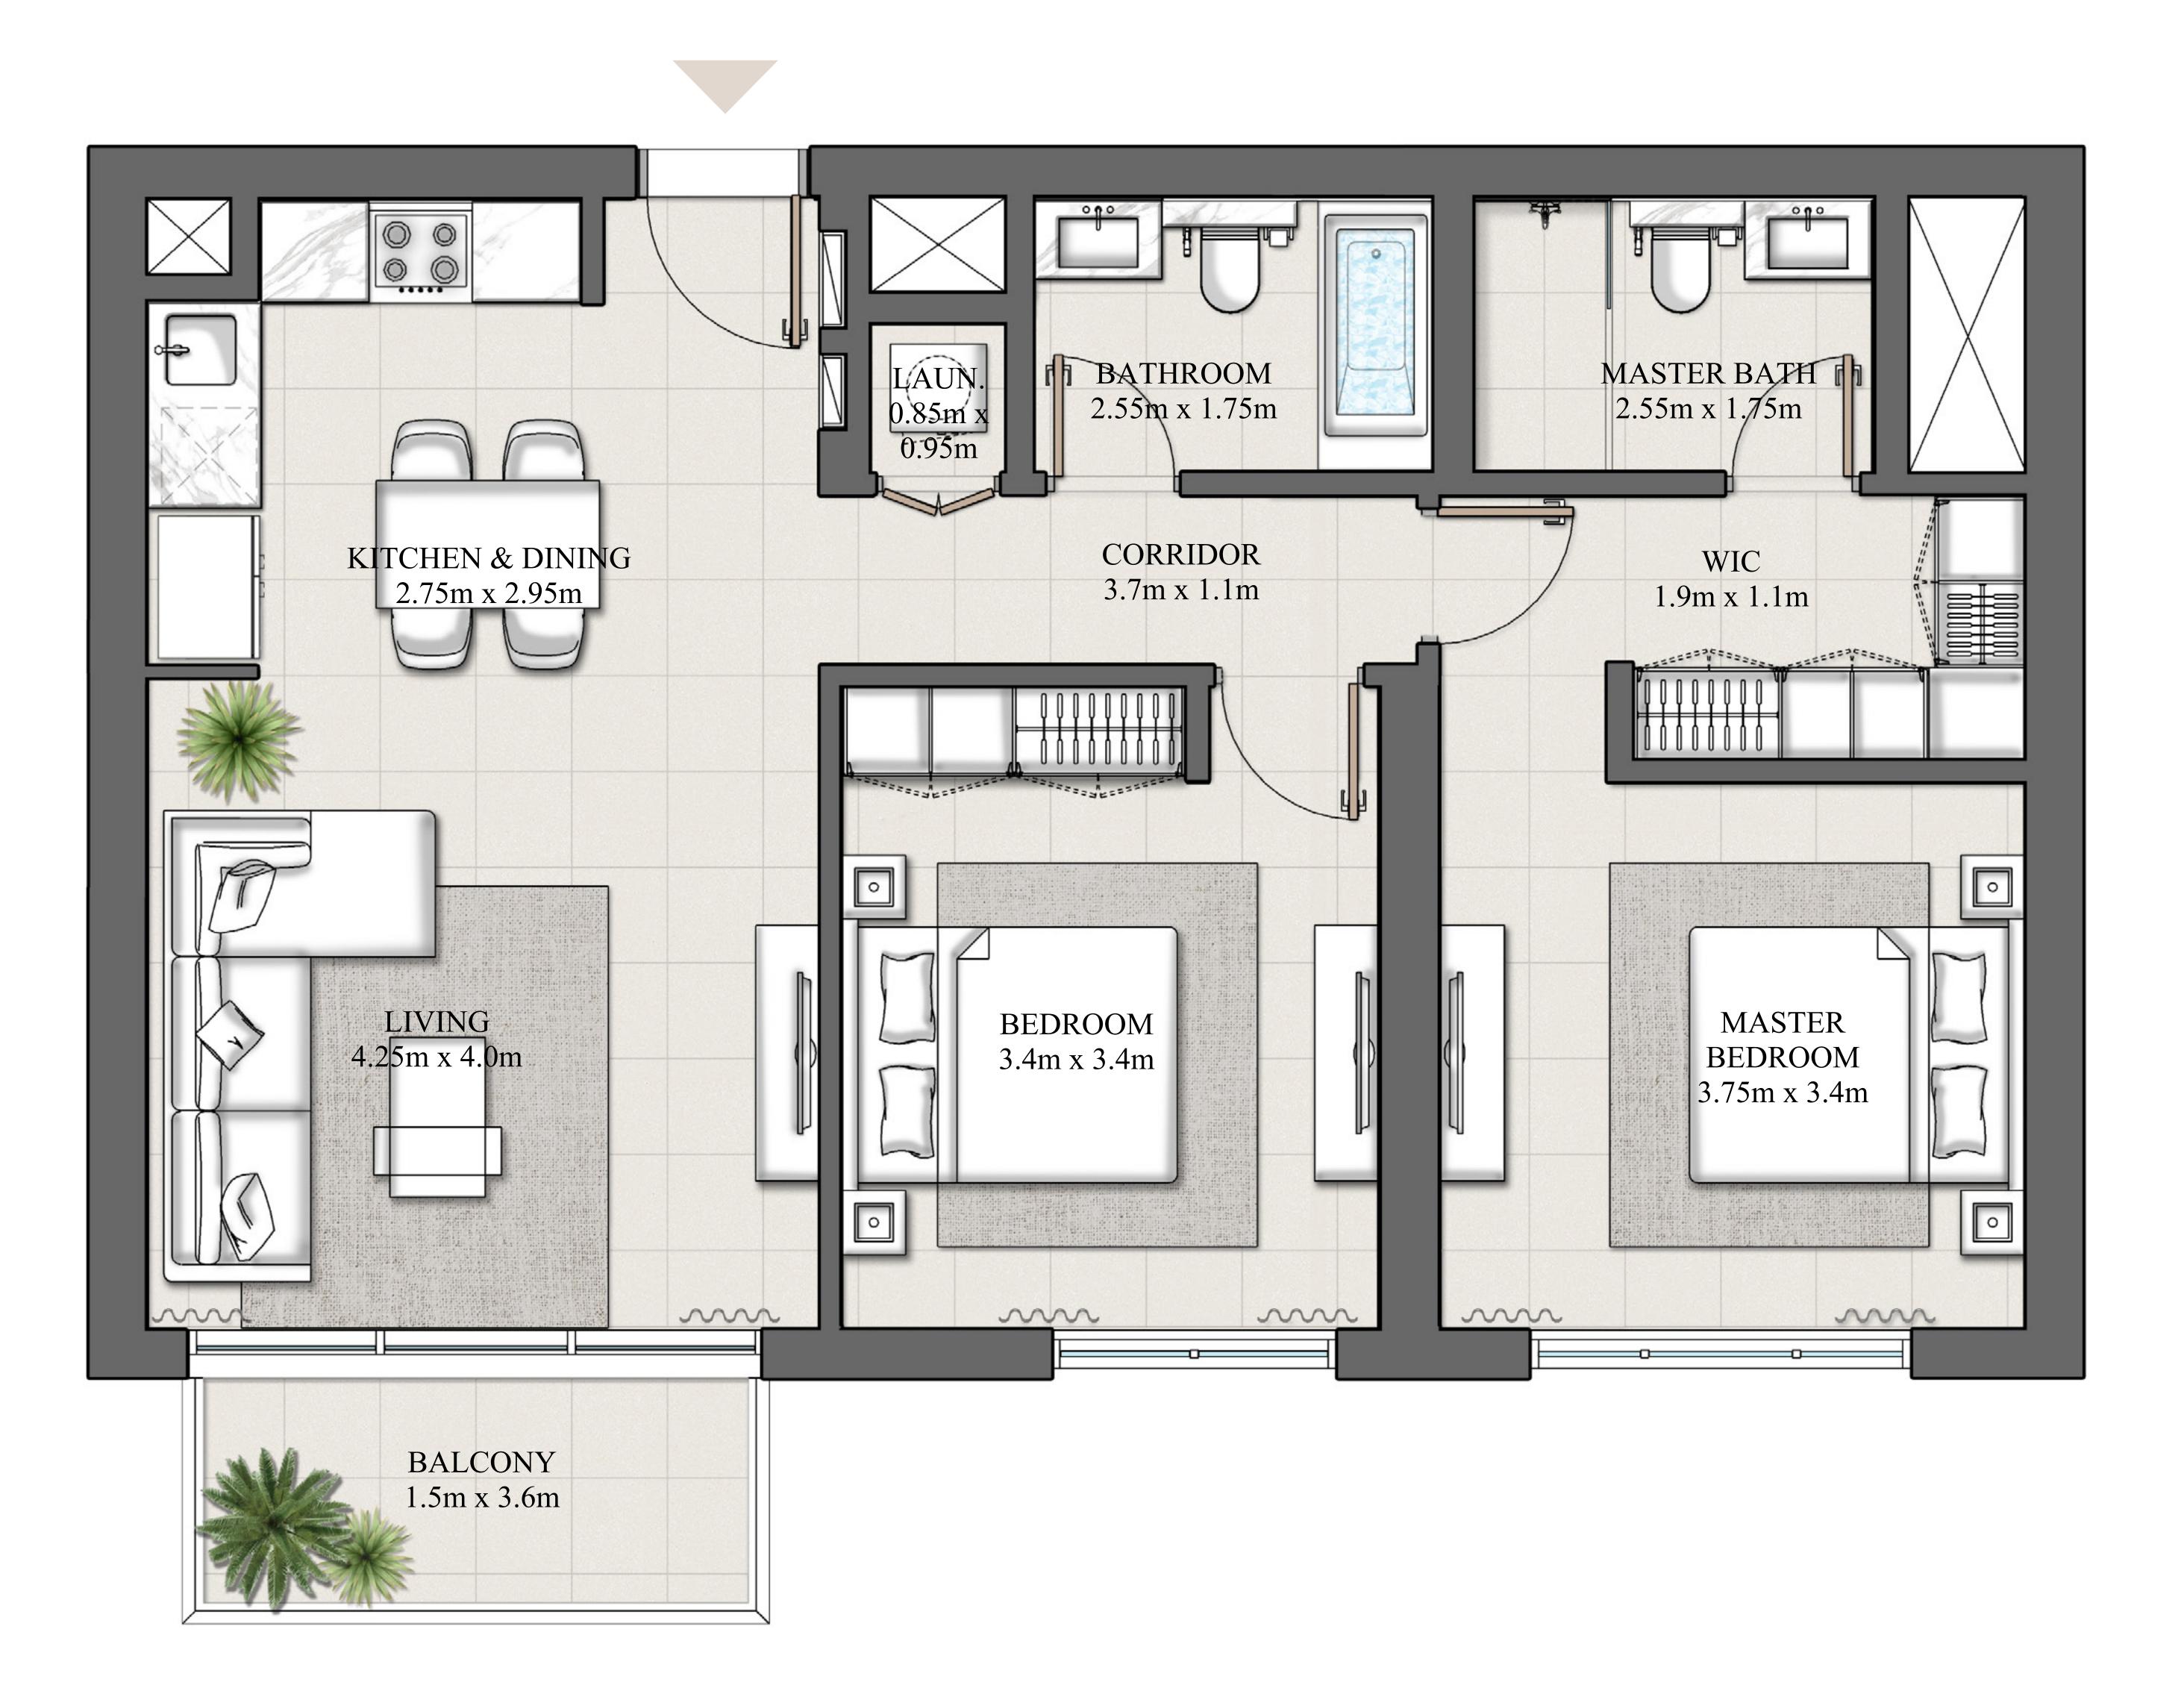

## 2 BEDROOM TYPE 1

PODIUM LEVEL 01 & 02

LEVEL 02-14

SUITE AREA

927.09 SQ.FT.

145.85 SQ.FT.

BALCONY AREA

TOTAL AREA

1072.95 SQ.FT.

Disclaimer : 1. All dimensions are in imperial and metric, and measured from finish to finish to finish to finish excluding construction tolerances. 2. All materials, dimensions, and drawings are approximate only. 3. Information is subject to change without notice, at developer's absolute discretion. 4. Actual area may vary from the stated area. 5. Drawings not to scale. 6. All images used are for illustrative purposes only and do not represent the actual size, features, specifications, fittings, and furnishings. 7. The developer reserves the right to make revisions / alterations, at it's absolute discretion, without any liability whatsoever.

UNIT 09,14

UNIT 05,14,19

86.13 SQ.M.

13.55 SQ.M.

99.68 SQ.M.

| 19  |
|-----|
| 18  |
| 17  |
| 16  |
| 15  |
| 14  |
| 13  |
| 12  |
| 11  |
| 10  |
| 09  |
| 08  |
| 07  |
| 06  |
| 05  |
| 04  |
| 03  |
| 02  |
| 01  |
| P02 |
| P01 |
| GF  |