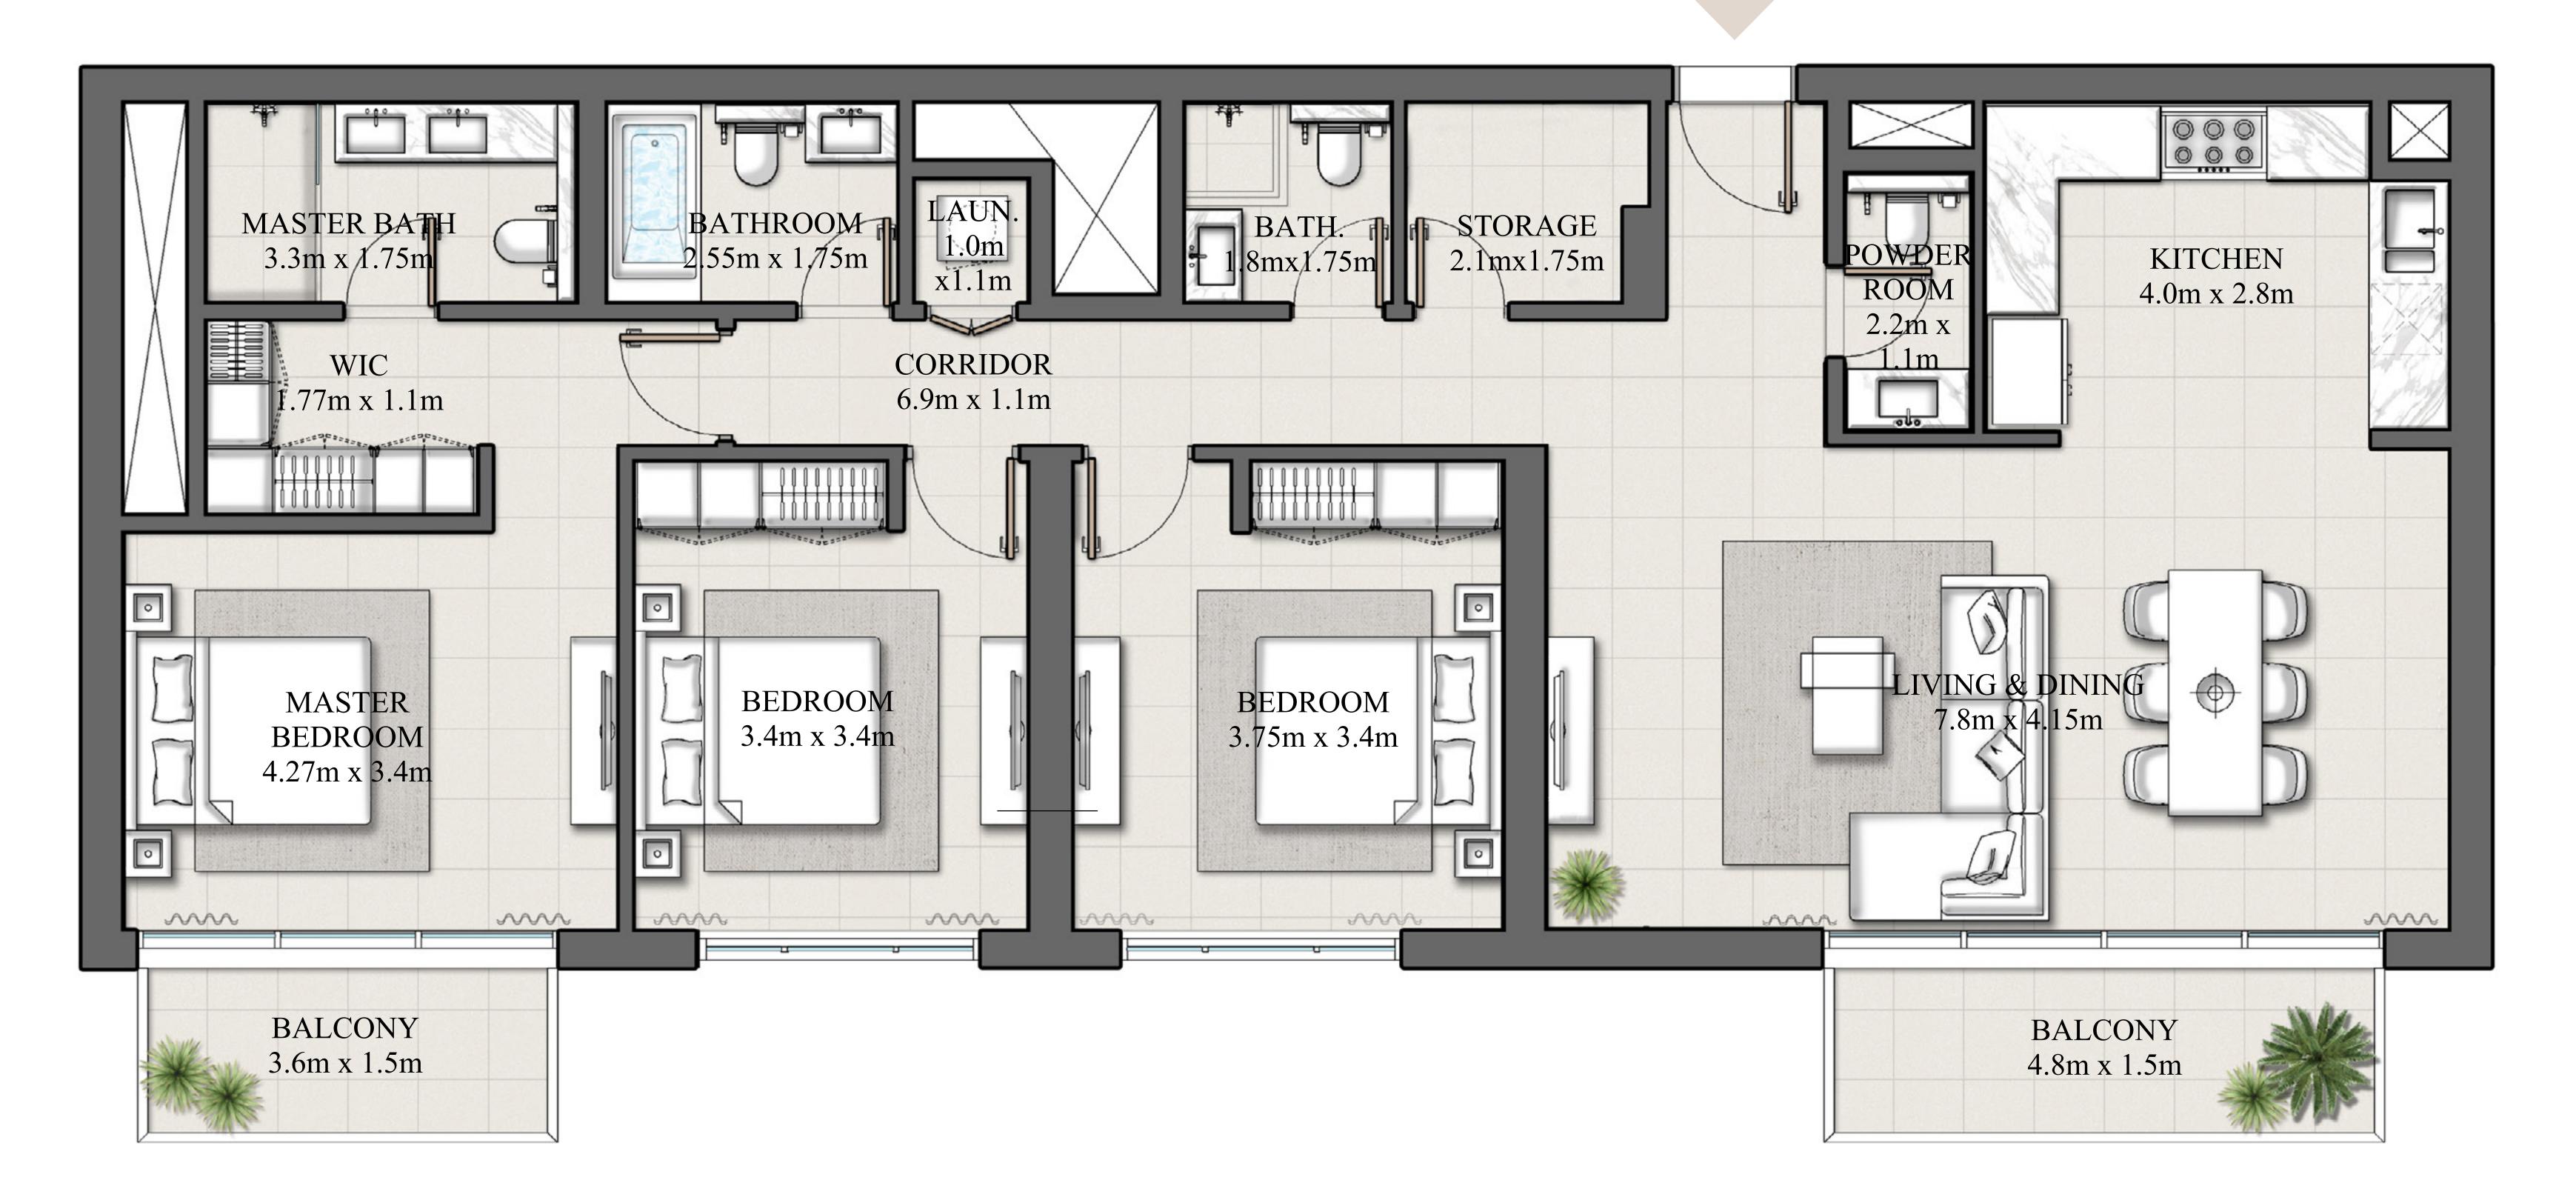

## 1 BEDROOM TYPE 4B

LEVEL 15-19

SUITE AREA

610.53 SQ.FT.

BALCONY AREA

TOTAL AREA

675.01 SQ.FT.

64.48 SQ.FT.

KEY PLAN

LEVEL 15 - 19 Ν DHE PARK 05 06 07 08 04 03 DUBAI HILLS MALL 

Disclaimer : 1. All dimensions are in imperial and metric, and measured from finish to finish to finish to finish excluding construction tolerances. 2. All materials, dimensions, and drawings are approximate only. 3. Information is subject to change without notice, at developer's absolute discretion. 4. Actual area may vary from the stated area. 5. Drawings not to scale. 6. All images used are for illustrative purposes only and do not represent the actual size, features, specifications, fittings, and furnishings. 7. The developer reserves the right to make revisions / alterations, at it's absolute discretion, without any liability whatsoever.

UNIT 01

56.72 SQ.M.

5.99 SQ.M.

62.71 SQ.M.

| 19  |
|-----|
| 18  |
| 17  |
| 16  |
| 15  |
| 14  |
| 13  |
| 12  |
| 11  |
| 10  |
| 09  |
| 08  |
| 07  |
| 06  |
| 05  |
| 04  |
| 03  |
| 02  |
| 01  |
| P02 |
| P01 |
| GF  |
| GF  |