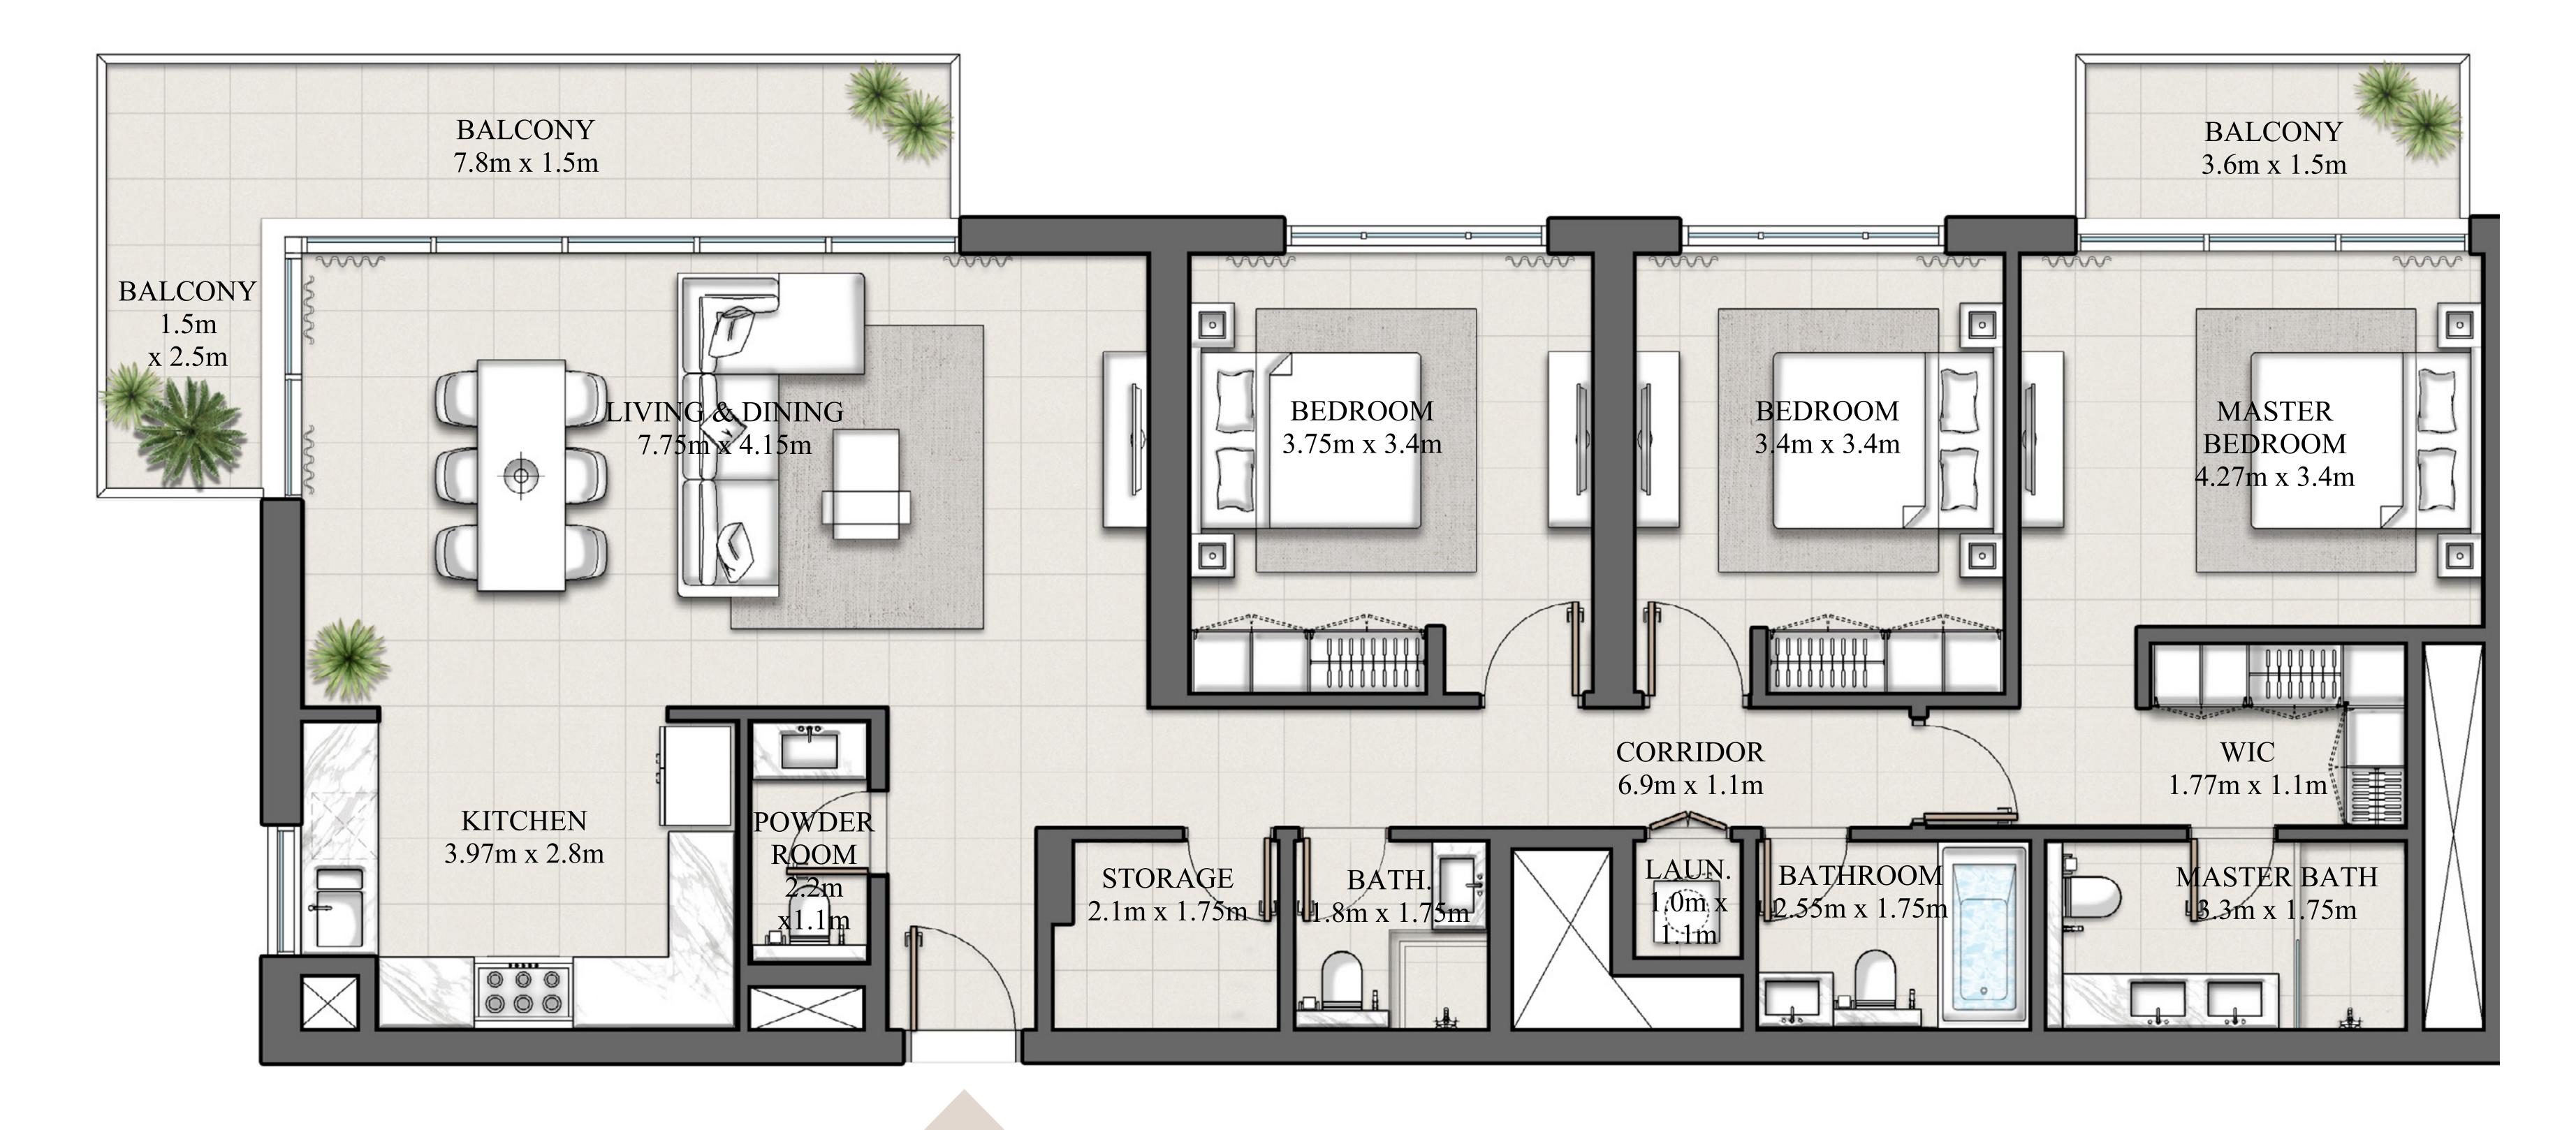

## 1 BEDROOM TYPE 6

LEVEL 15-19

SUITE AREA

607.73 SQ.FT.

BALCONY AREA

TOTAL AREA

675.00 SQ.FT.

67.27 SQ.FT.

KEY PLAN

LEVEL 15 - 19 Ν DHE PARK 05 04 06 03 DUBAI HILLS MALL 14 13 

Disclaimer : 1. All dimensions are in imperial and metric, and measured from finish to finish to finish to finish excluding construction tolerances. 2. All materials, dimensions, and drawings are approximate only. 3. Information is subject to change without notice, at developer's absolute discretion. 4. Actual area may vary from the stated area. 5. Drawings not to scale. 6. All images used are for illustrative purposes only and do not represent the actual size, features, specifications, fittings, and furnishings. 7. The developer reserves the right to make revisions / alterations, at it's absolute discretion, without any liability whatsoever.

UNIT 07

56.46 SQ.M.

6.25 SQ.M.

62.71 SQ.M.

| 19  |
|-----|
| 18  |
| 17  |
| 16  |
| 15  |
| 14  |
| 13  |
| 12  |
| 12  |
| 10  |
|     |
| 09  |
| 08  |
| 07  |
| 06  |
| 05  |
| 04  |
| 03  |
| 02  |
| 01  |
| P02 |
|     |
| P01 |