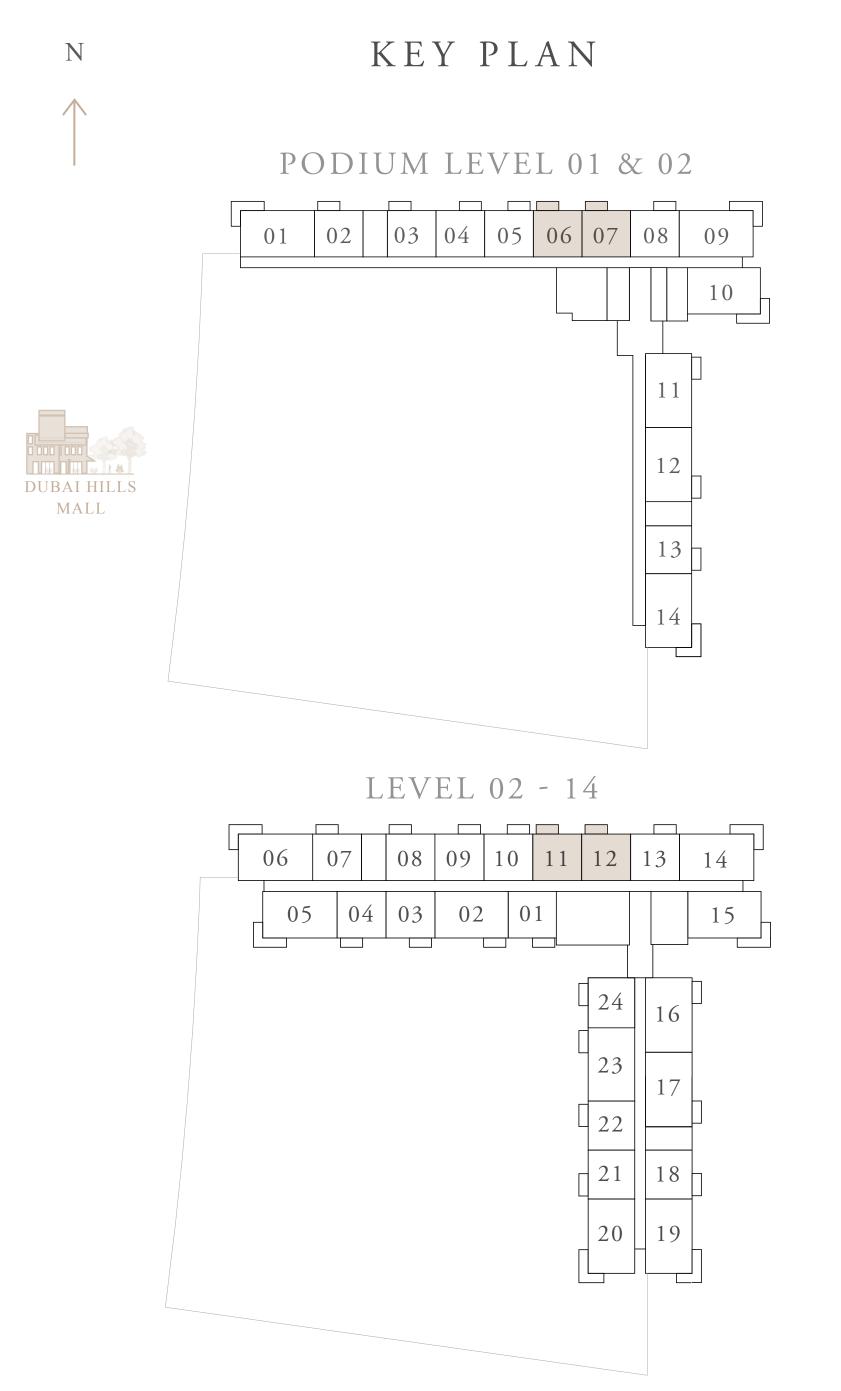

TOTAL AREA

KEY PLAN

PODIUM LEVEL 01 & 02

Ν

KEY SECTION

Disclaimer : 1. All dimensions are in imperial and metric, and measured from finish to finish excluding construction tolerances. 2. All materials, dimensions, and drawings are approximate only. 3. Information is subject to change without notice, at developer's absolute discretion. 4. Actual area may vary from the stated area. 5. Drawings not to scale. 6. All images used are for illustrative purposes only and do not represent the actual size, features, specifications, fittings, and furnishings. 7. The developer reserves the right to make revisions / alterations, at it's absolute discretion, without any liability whatsoever.