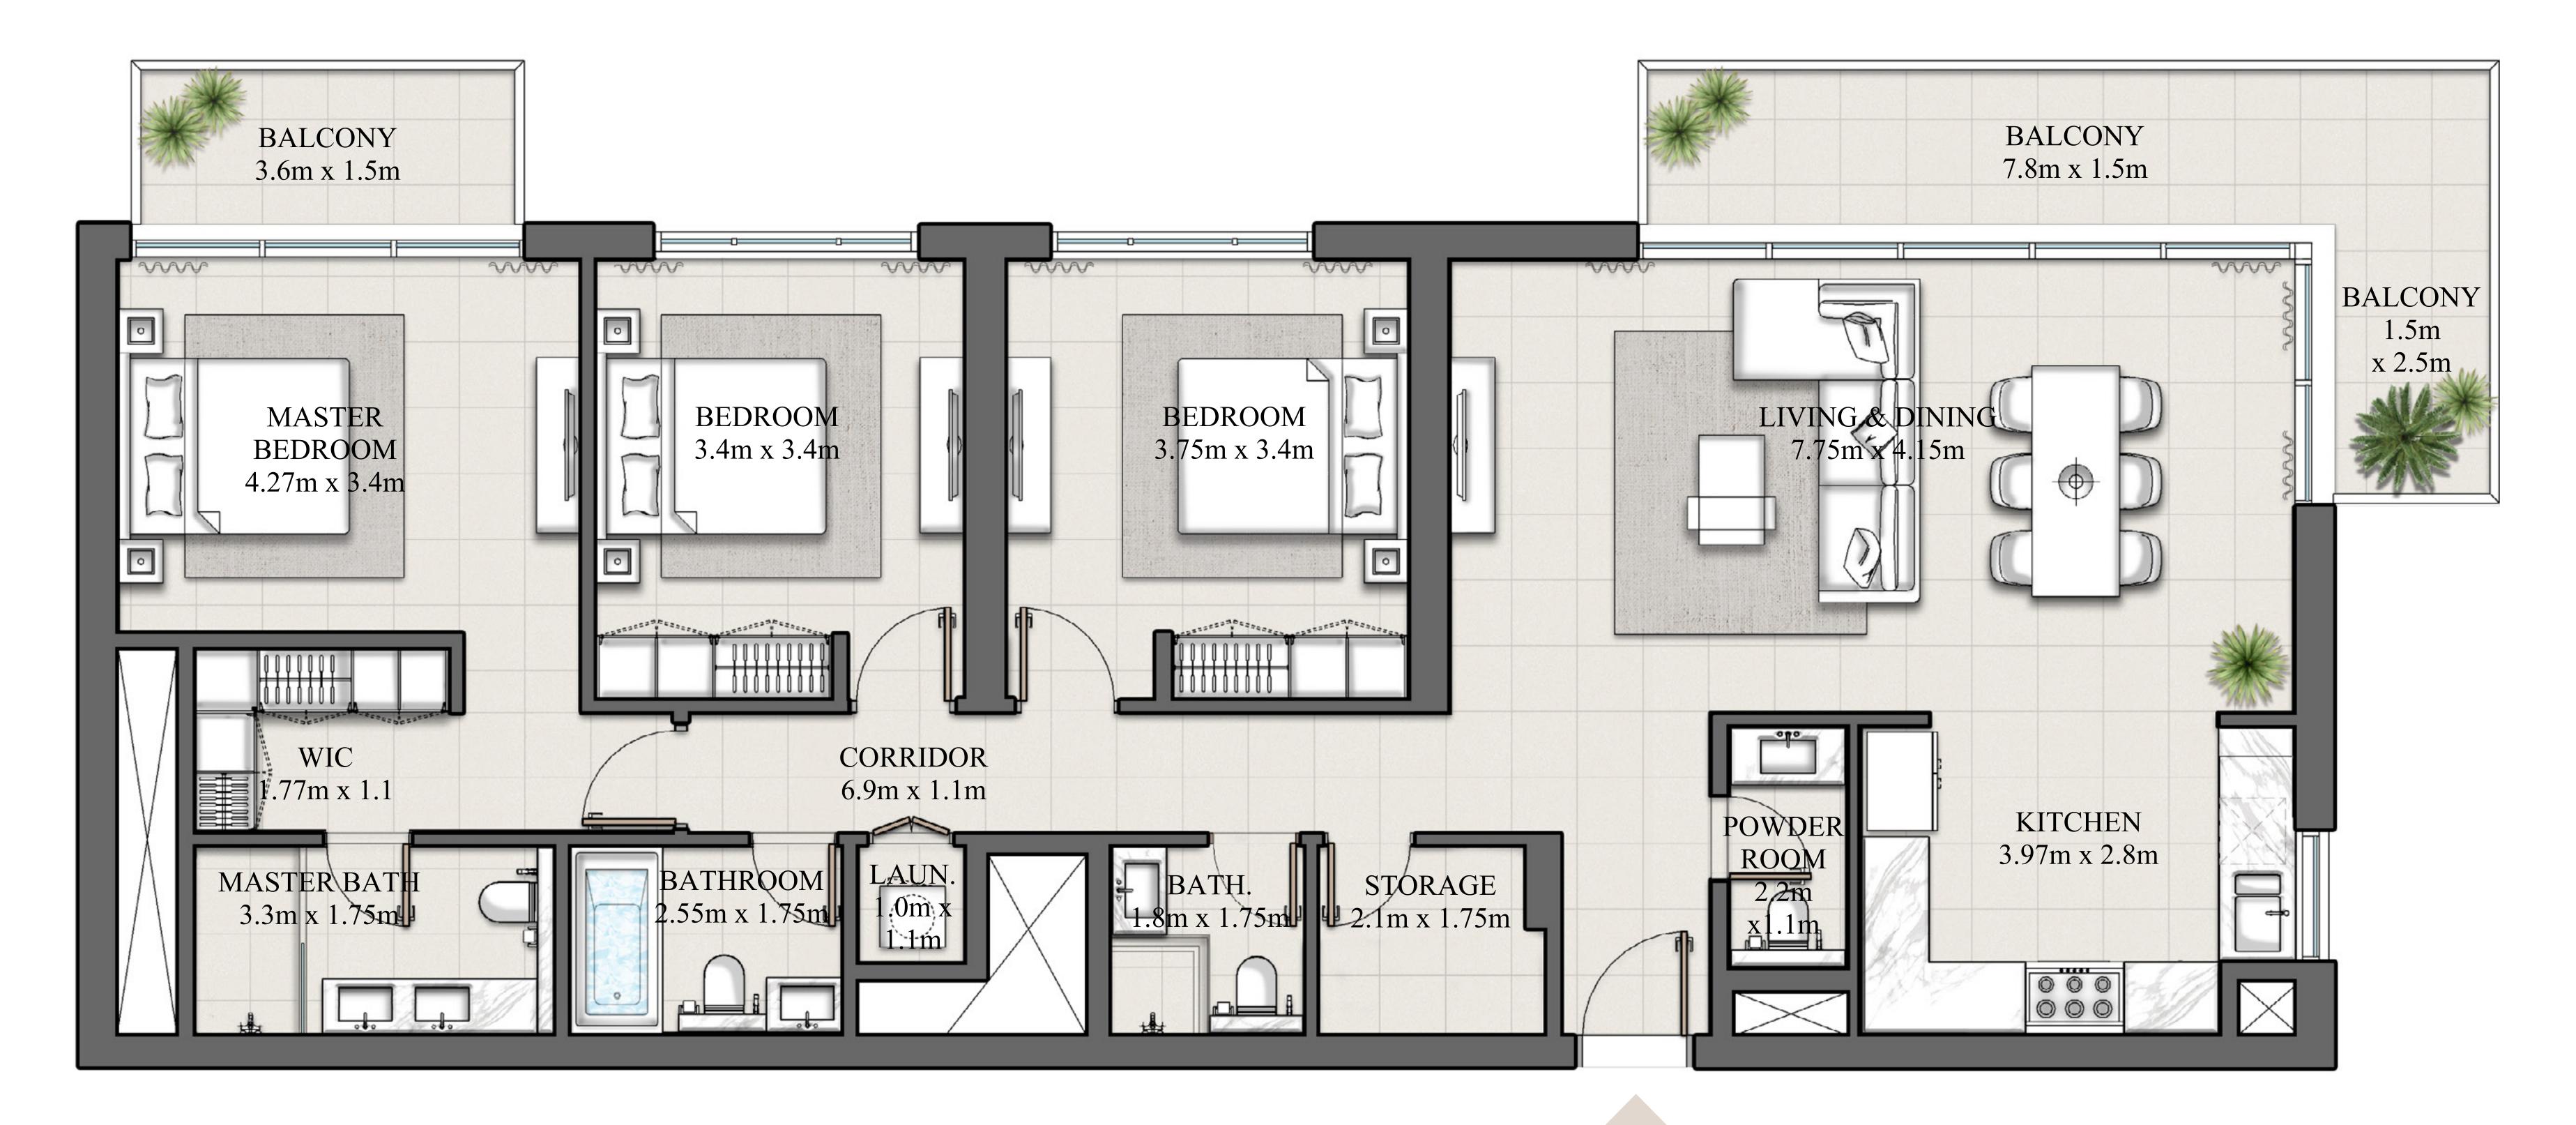

## 2 BEDROOM TYPE 14

LEVEL 15-19

SUITE AREA

936.35 SQ.FT.

67.27 SQ.FT.

BALCONY AREA

TOTAL AREA

1003.63 SQ.FT.

KEY PLAN

LEVEL 15 - 19 Ν DHE PARK DUBAI HILLS MALL

Disclaimer : 1. All dimensions are in imperial and metric, and measured from finish to finish to finish to finish excluding construction tolerances. 2. All materials, dimensions, and drawings are approximate only. 3. Information is subject to change without notice, at developer's absolute discretion. 4. Actual area may vary from the stated area. 5. Drawings not to scale. 6. All images used are for illustrative purposes only and do not represent the actual size, features, specifications, fittings, and furnishings. 7. The developer reserves the right to make revisions / alterations, at it's absolute discretion, without any liability whatsoever.

UNIT 05

86.99 SQ.M.

6.25 SQ.M.

93.24 SQ.M.