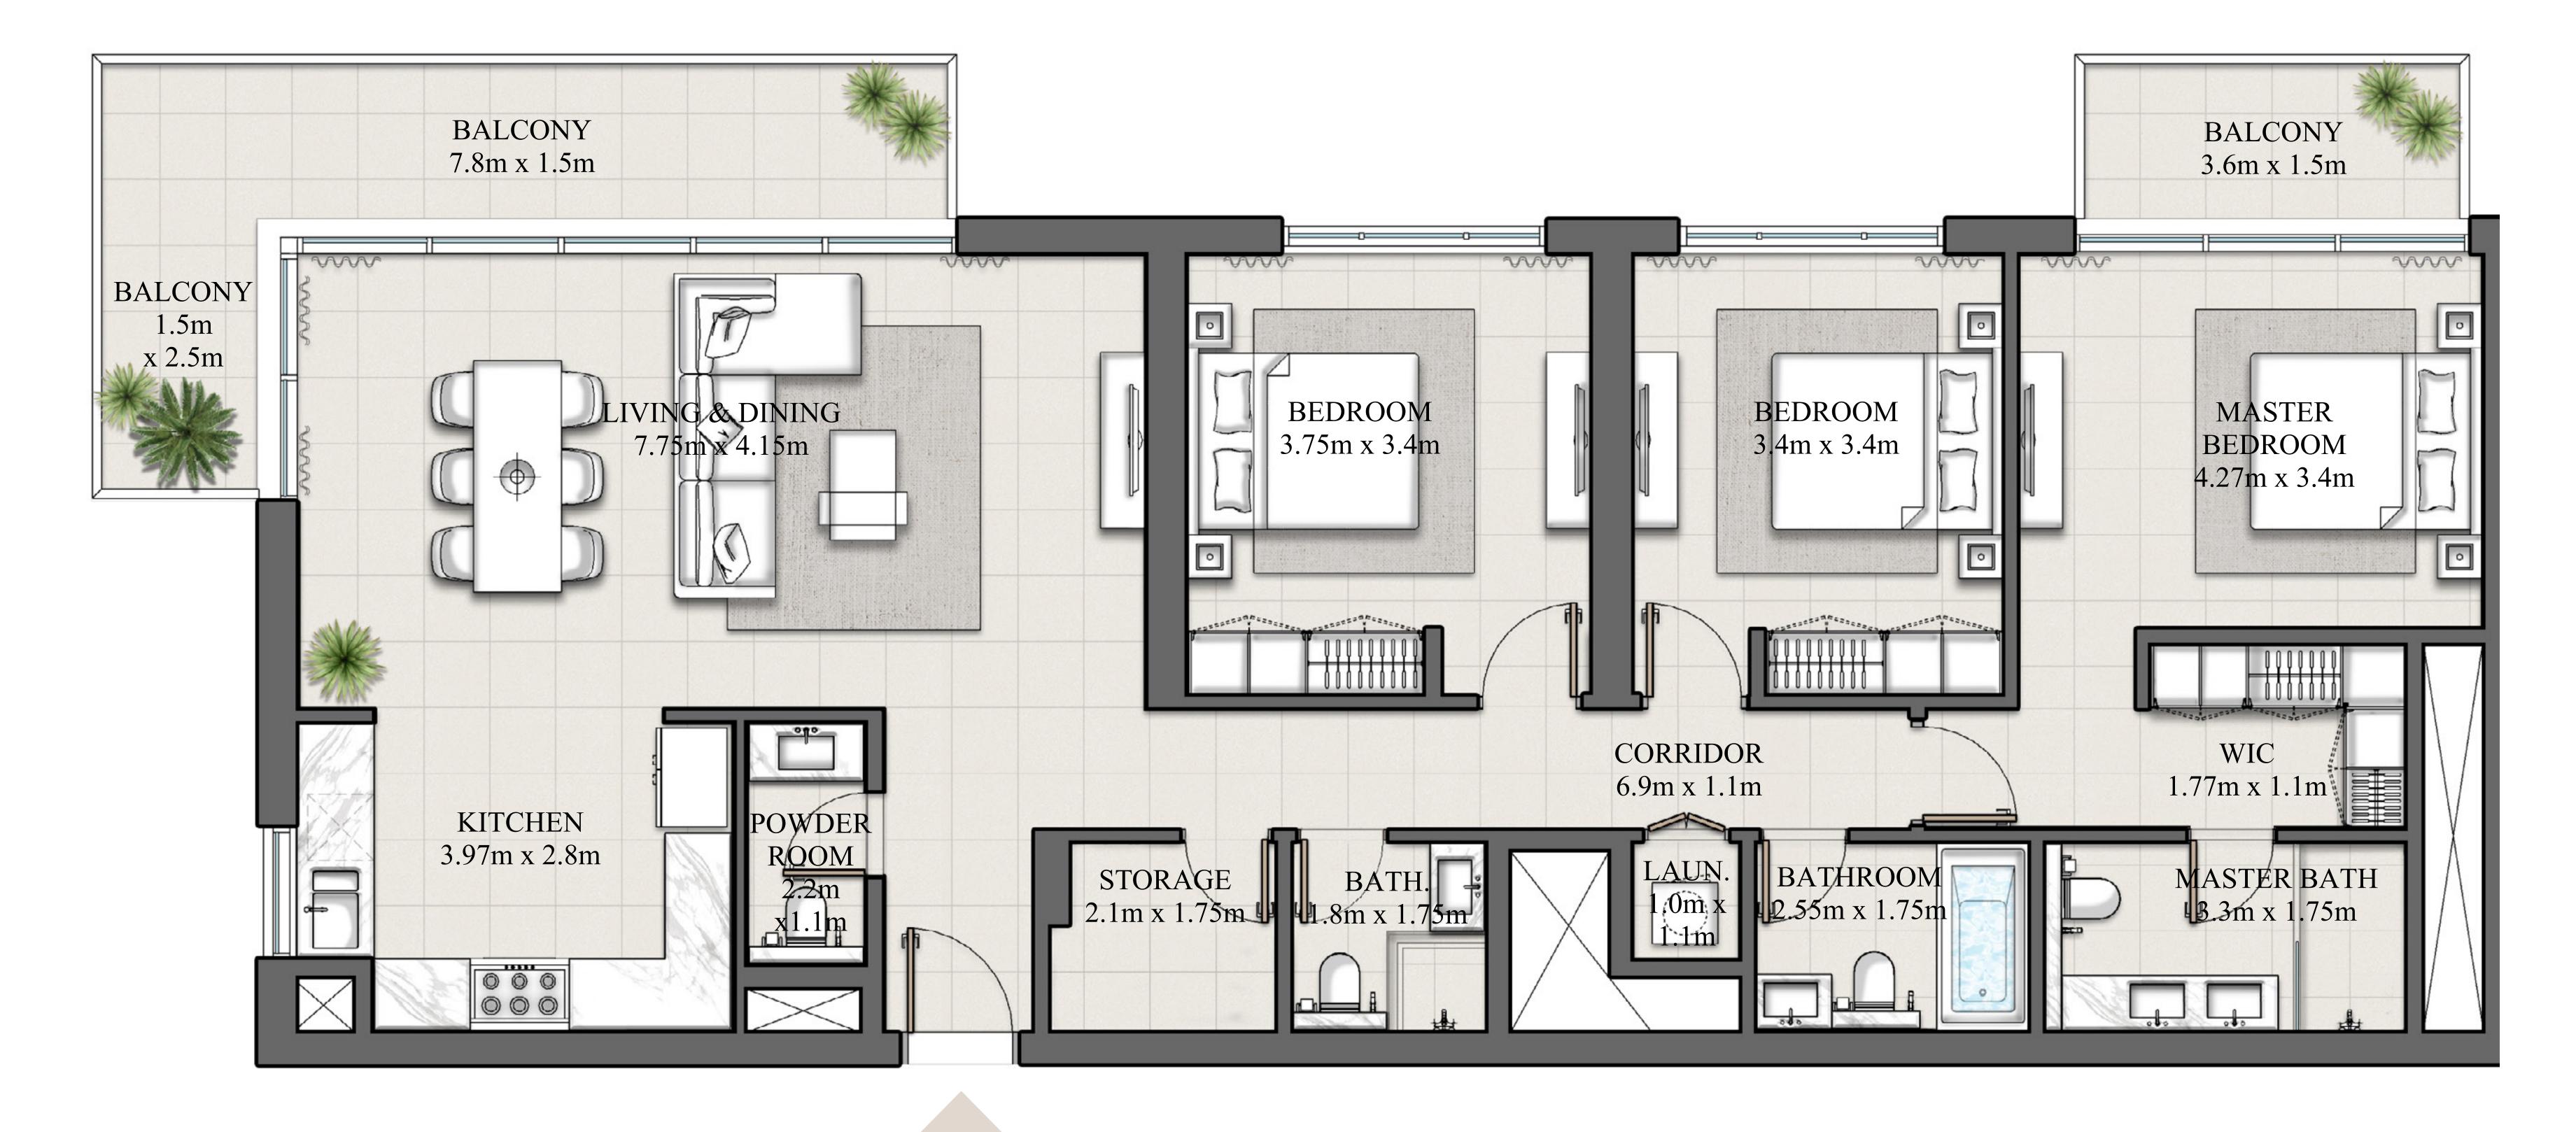

## 1 BEDROOM TYPE 4A

LEVEL 15-19

SUITE AREA

610.53 SQ.FT.

BALCONY AREA

TOTAL AREA

675.00 SQ.FT.

64.47 SQ.FT.

KEY PLAN

LEVEL 15 - 19 Ν DHE PARK 05 04 DUBAI HILLS MALL 

Disclaimer : 1. All dimensions are in imperial and metric, and measured from finish to finish to finish to finish excluding construction tolerances. 2. All materials, dimensions, and drawings are approximate only. 3. Information is subject to change without notice, at developer's absolute discretion. 4. Actual area may vary from the stated area. 5. Drawings not to scale. 6. All images used are for illustrative purposes only and do not represent the actual size, features, specifications, fittings, and furnishings. 7. The developer reserves the right to make revisions / alterations, at it's absolute discretion, without any liability whatsoever.

UNIT 16

56.72 SQ.M.

5.99 SQ.M.

62.71 SQ.M.

|                                       | 19  |
|---------------------------------------|-----|
|                                       | 18  |
|                                       | 17  |
|                                       | 16  |
|                                       | 15  |
|                                       | 14  |
| -                                     | 13  |
| -                                     | 12  |
| -                                     | 11  |
| -                                     | 10  |
| -                                     | 09  |
| -                                     | 08  |
| -                                     | 07  |
| -                                     | 06  |
| -                                     | 05  |
| -                                     | 04  |
| -                                     | 03  |
|                                       | 02  |
| -                                     | 01  |
| · · · · · · · · · · · · · · · · · · · | P02 |
|                                       | P01 |
|                                       | GF  |