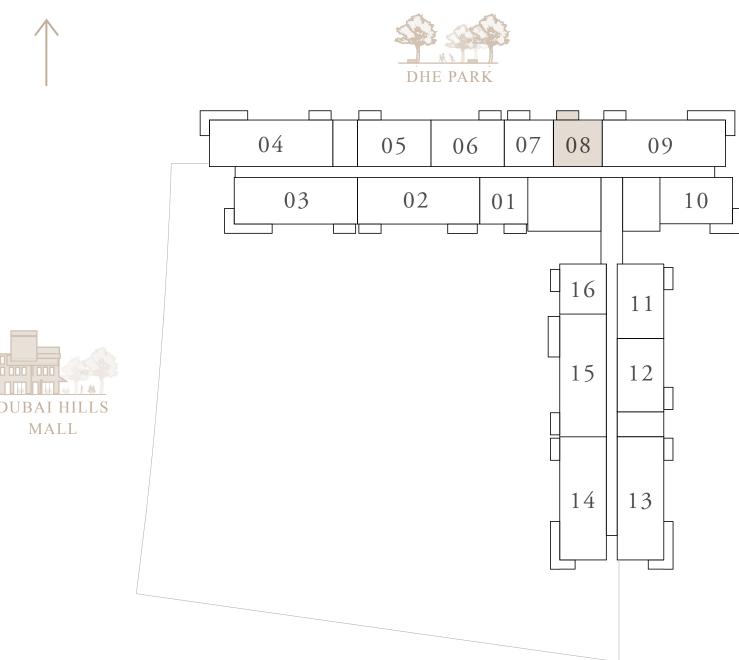

KEY PLAN

LEVEL 02 - 14 Ν DHE PARK 06 07 08 09 10 11 12 13 14 05 04 03 02 01 DUBAI HILLS 
 22

 21

 18

 20

 19
MALL

Disclaimer : 1. All dimensions are in imperial and metric, and measured from finish to finish to finish to finish excluding construction tolerances. 2. All materials, dimensions, and drawings are approximate only. 3. Information is subject to change without notice, at developer's absolute discretion. 4. Actual area may vary from the stated area. 5. Drawings not to scale. 6. All images used are for illustrative purposes only and do not represent the actual size, features, specifications, fittings, and furnishings. 7. The developer reserves the right to make revisions / alterations, at it's absolute discretion, without any liability whatsoever.