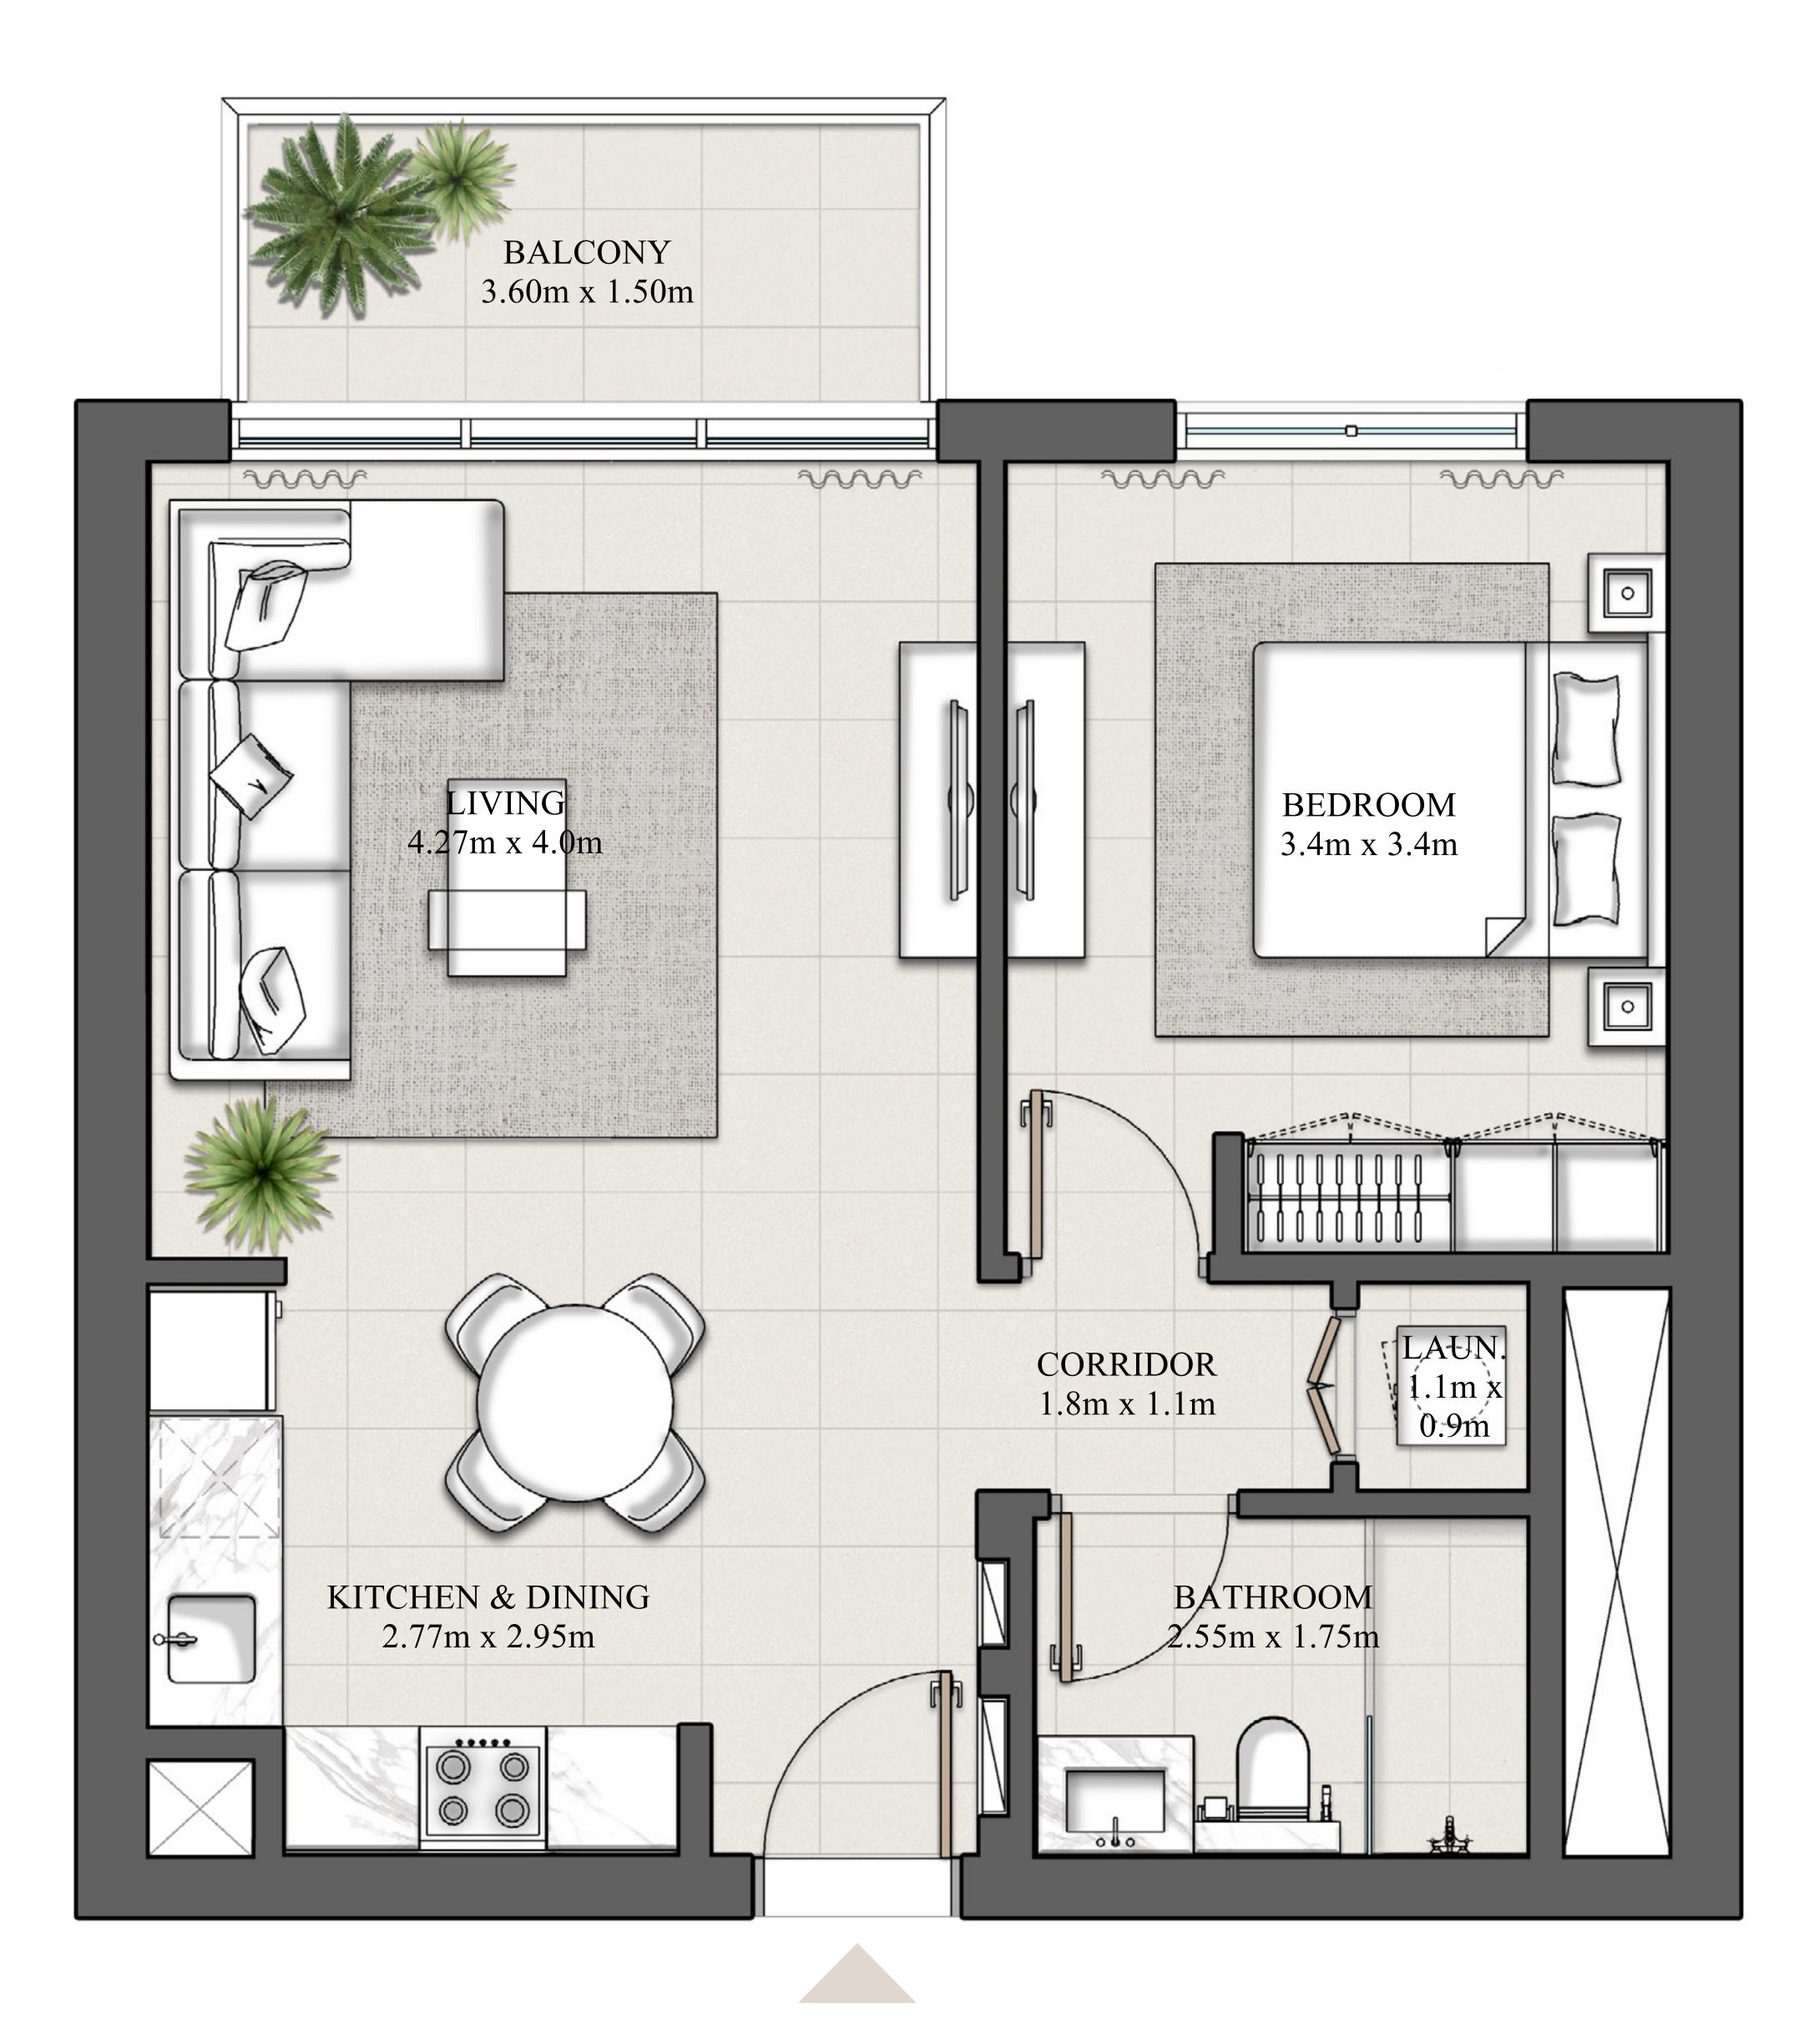

## 1 BEDROOM TYPE 1A

PODIUM LEVEL 01 & 02

LEVEL 02-14

SUITE AREA

610.09 SQ.FT.

65.88 SQ.FT.

675.97 SQ.FT.

BALCONY AREA