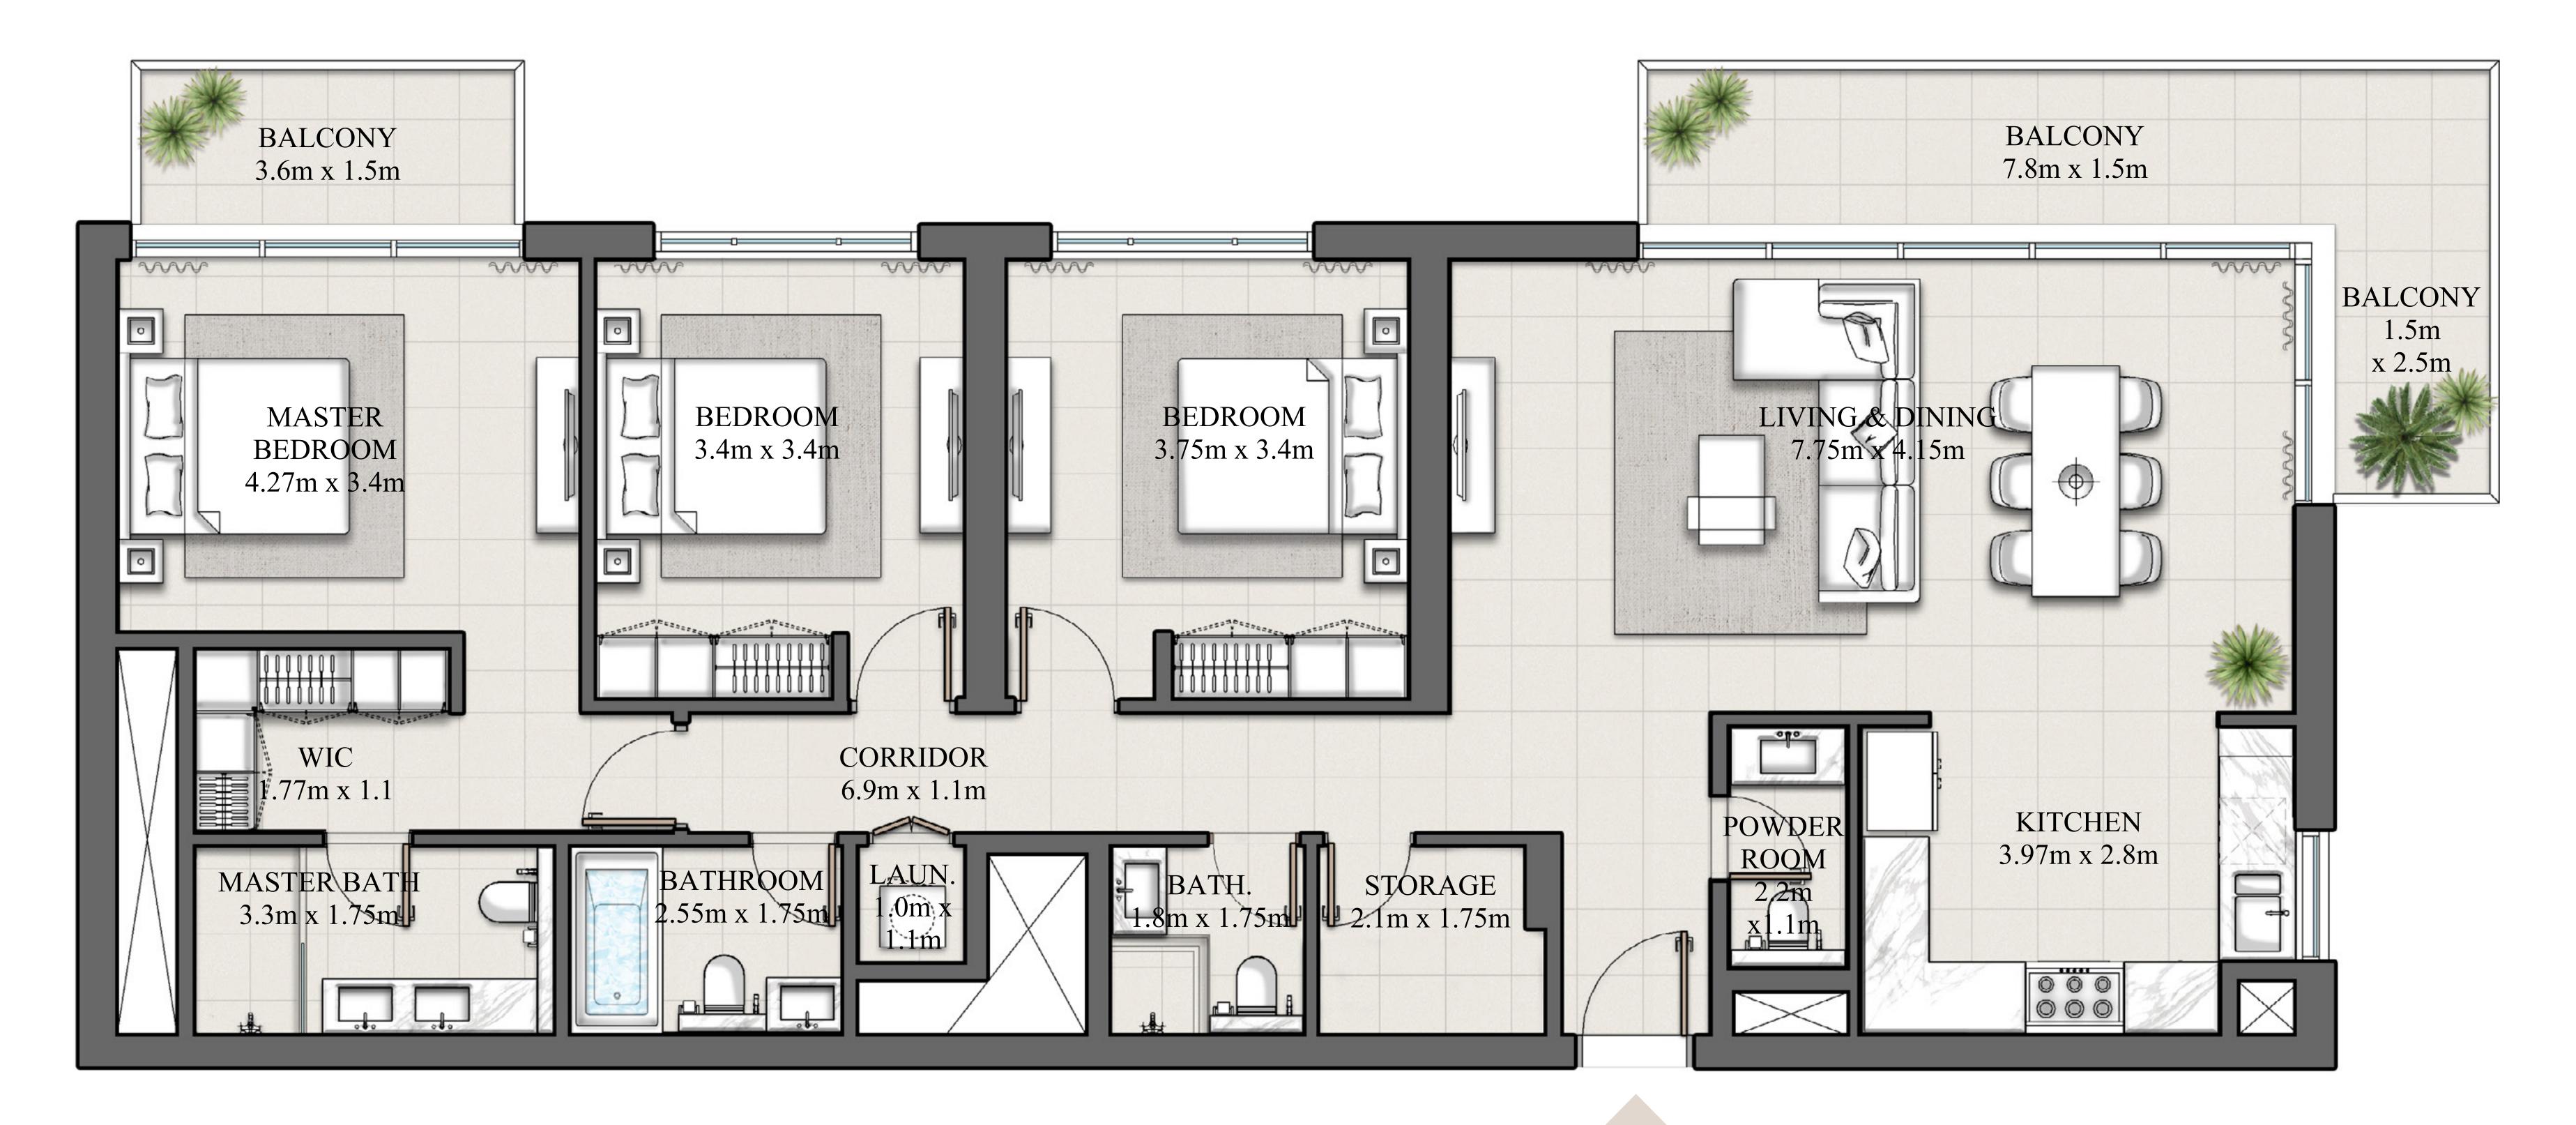

## 3 BEDROOM TYPE 1

LEVEL 15-19

| SUITE AREA   | 1522.98 SQ.FT. |
|--------------|----------------|
| BALCONY AREA | 253.60 SQ.FT.  |
| TOTAL AREA   | 1776.58 SQ.FT. |

KEY PLAN

LEVEL 15 - 19 DHE PARK 04 DUBAI HILLS MALL

Disclaimer : 1. All dimensions are in imperial and metric, and measured from finish to finish to finish to finish excluding construction tolerances. 2. All materials, dimensions, and drawings are approximate only. 3. Information is subject to change without notice, at developer's absolute discretion. 4. Actual area may vary from the stated area. 5. Drawings not to scale. 6. All images used are for illustrative purposes only and do not represent the actual size, features, specifications, fittings, and furnishings. 7. The developer reserves the right to make revisions / alterations, at it's absolute discretion, without any liability whatsoever.

UNIT 03

141.49 SQ.M.

23.56 SQ.M.

165.05 SQ.M.