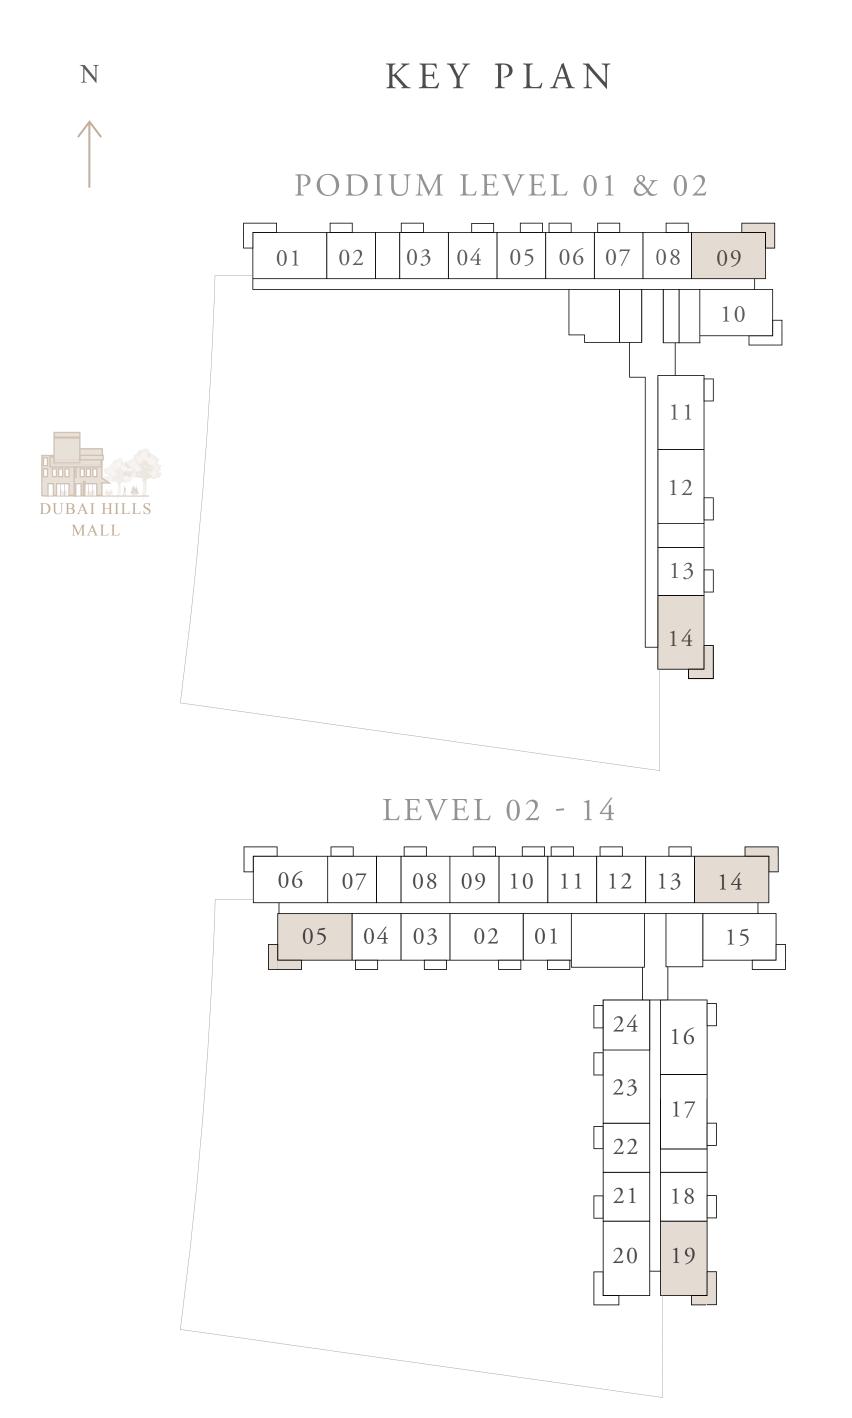

KEY PLAN

PODIUM LEVEL 01 & 02 Ν DHE PARK 02 03 04 05 06 07 08 DUBAI HILLS MALL

Disclaimer : 1. All dimensions are in imperial and metric, and measured from finish to finish to finish to finish excluding construction tolerances. 2. All materials, dimensions, and drawings are approximate only. 3. Information is subject to change without notice, at developer's absolute discretion. 4. Actual area may vary from the stated area. 5. Drawings not to scale. 6. All images used are for illustrative purposes only and do not represent the actual size, features, specifications, fittings, and furnishings. 7. The developer reserves the right to make revisions / alterations, at it's absolute discretion, without any liability whatsoever.

KEY PLAN

PODIUM LEVEL 01 & 02 Ν DHE PARK 01 02 03 04 05 06 07 08 DUBAI HILLS MALL

Disclaimer : 1. All dimensions are in imperial and metric, and measured from finish to finish to finish to finish excluding construction tolerances. 2. All materials, dimensions, and drawings are approximate only. 3. Information is subject to change without notice, at developer's absolute discretion. 4. Actual area may vary from the stated area. 5. Drawings not to scale. 6. All images used are for illustrative purposes only and do not represent the actual size, features, specifications, fittings, and furnishings. 7. The developer reserves the right to make revisions / alterations, at it's absolute discretion, without any liability whatsoever.