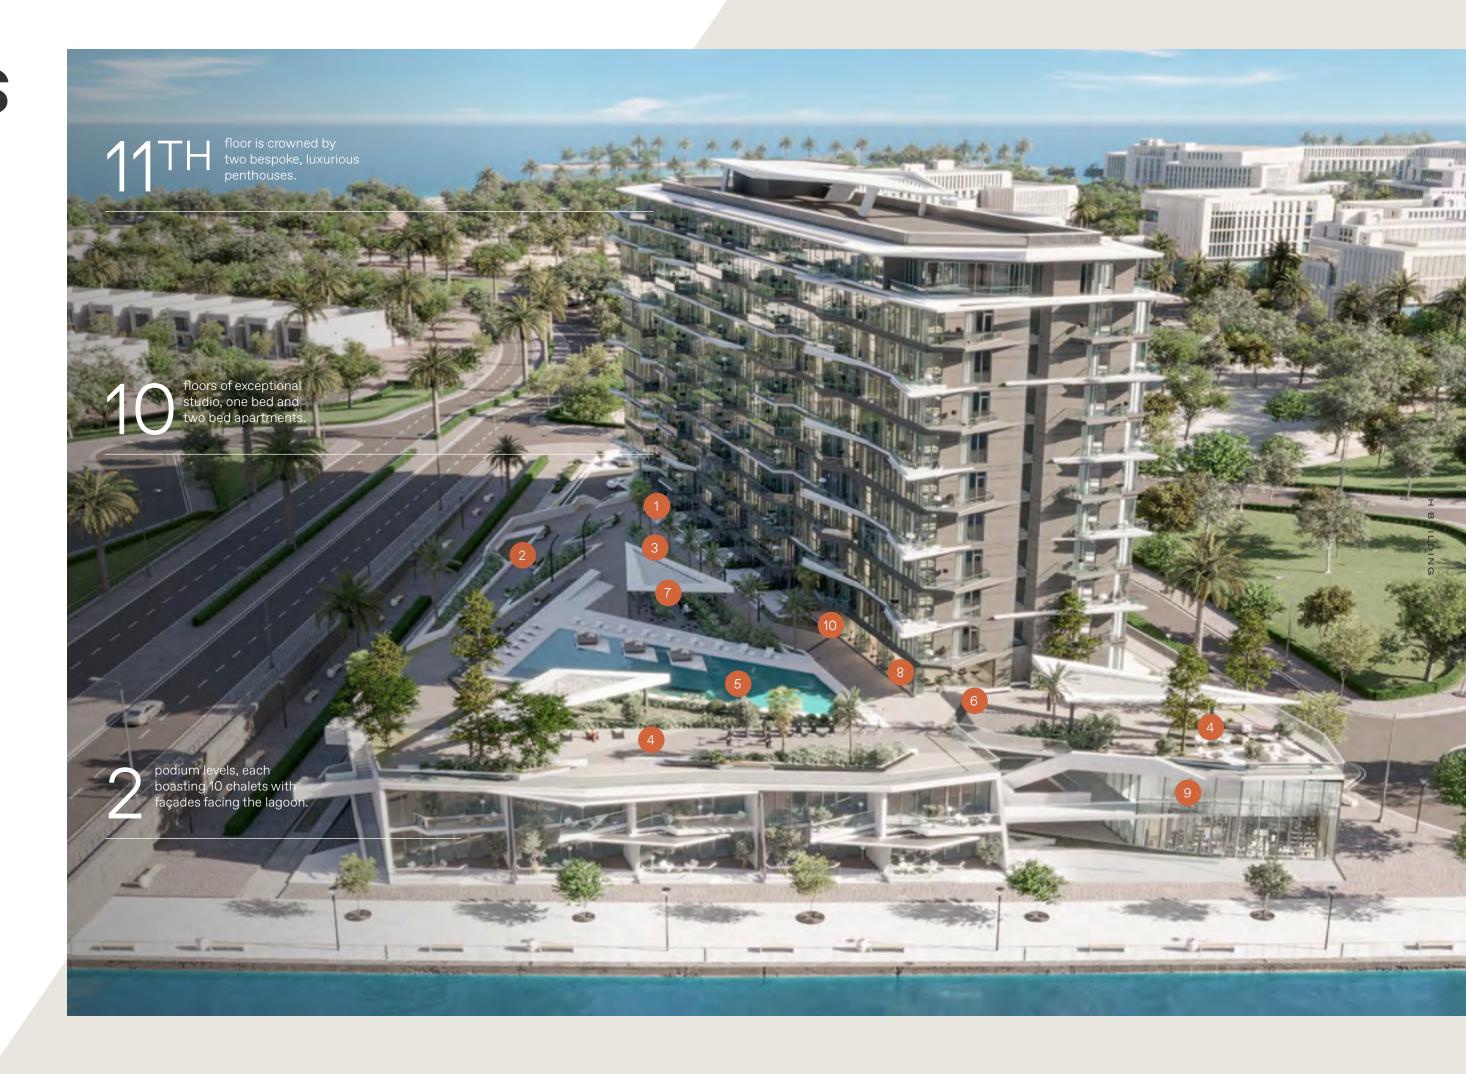

#### **Amenities include:**

1 Lounge / club house

The epicentre of community activities and memorable events.

2 Skating area

A dedicated, all-ages skating haven for fun and excitement.

3 Outdoor kids area

A secure and stimulating play zone for children's enjoyment.

4 Lounge & bar / relaxed seating

An elegant retreat with a bar, perfect for relaxed socialising.

5 Poo

An expansive swimming pool seamlessly connected to the gym to offer a holistic fitness experience.

6 Outdoor Gym

A state-of-the-art fitness facility set in a refreshing open-air environment.

7 Barbecue area

Custom-designed areas for delightful outdoor grilling and social gatherings.

8 Gym (Indoor)

 $\label{lem:continuous} A \ \text{cutting-edge indoor fitness centre equipped with the latest exercise technology.}$ 

9 Retail / F&E

A selection of convenient and stylish shopping options within the community.

10 Kids Club

An engaging space with scheduled activities to inspire children.