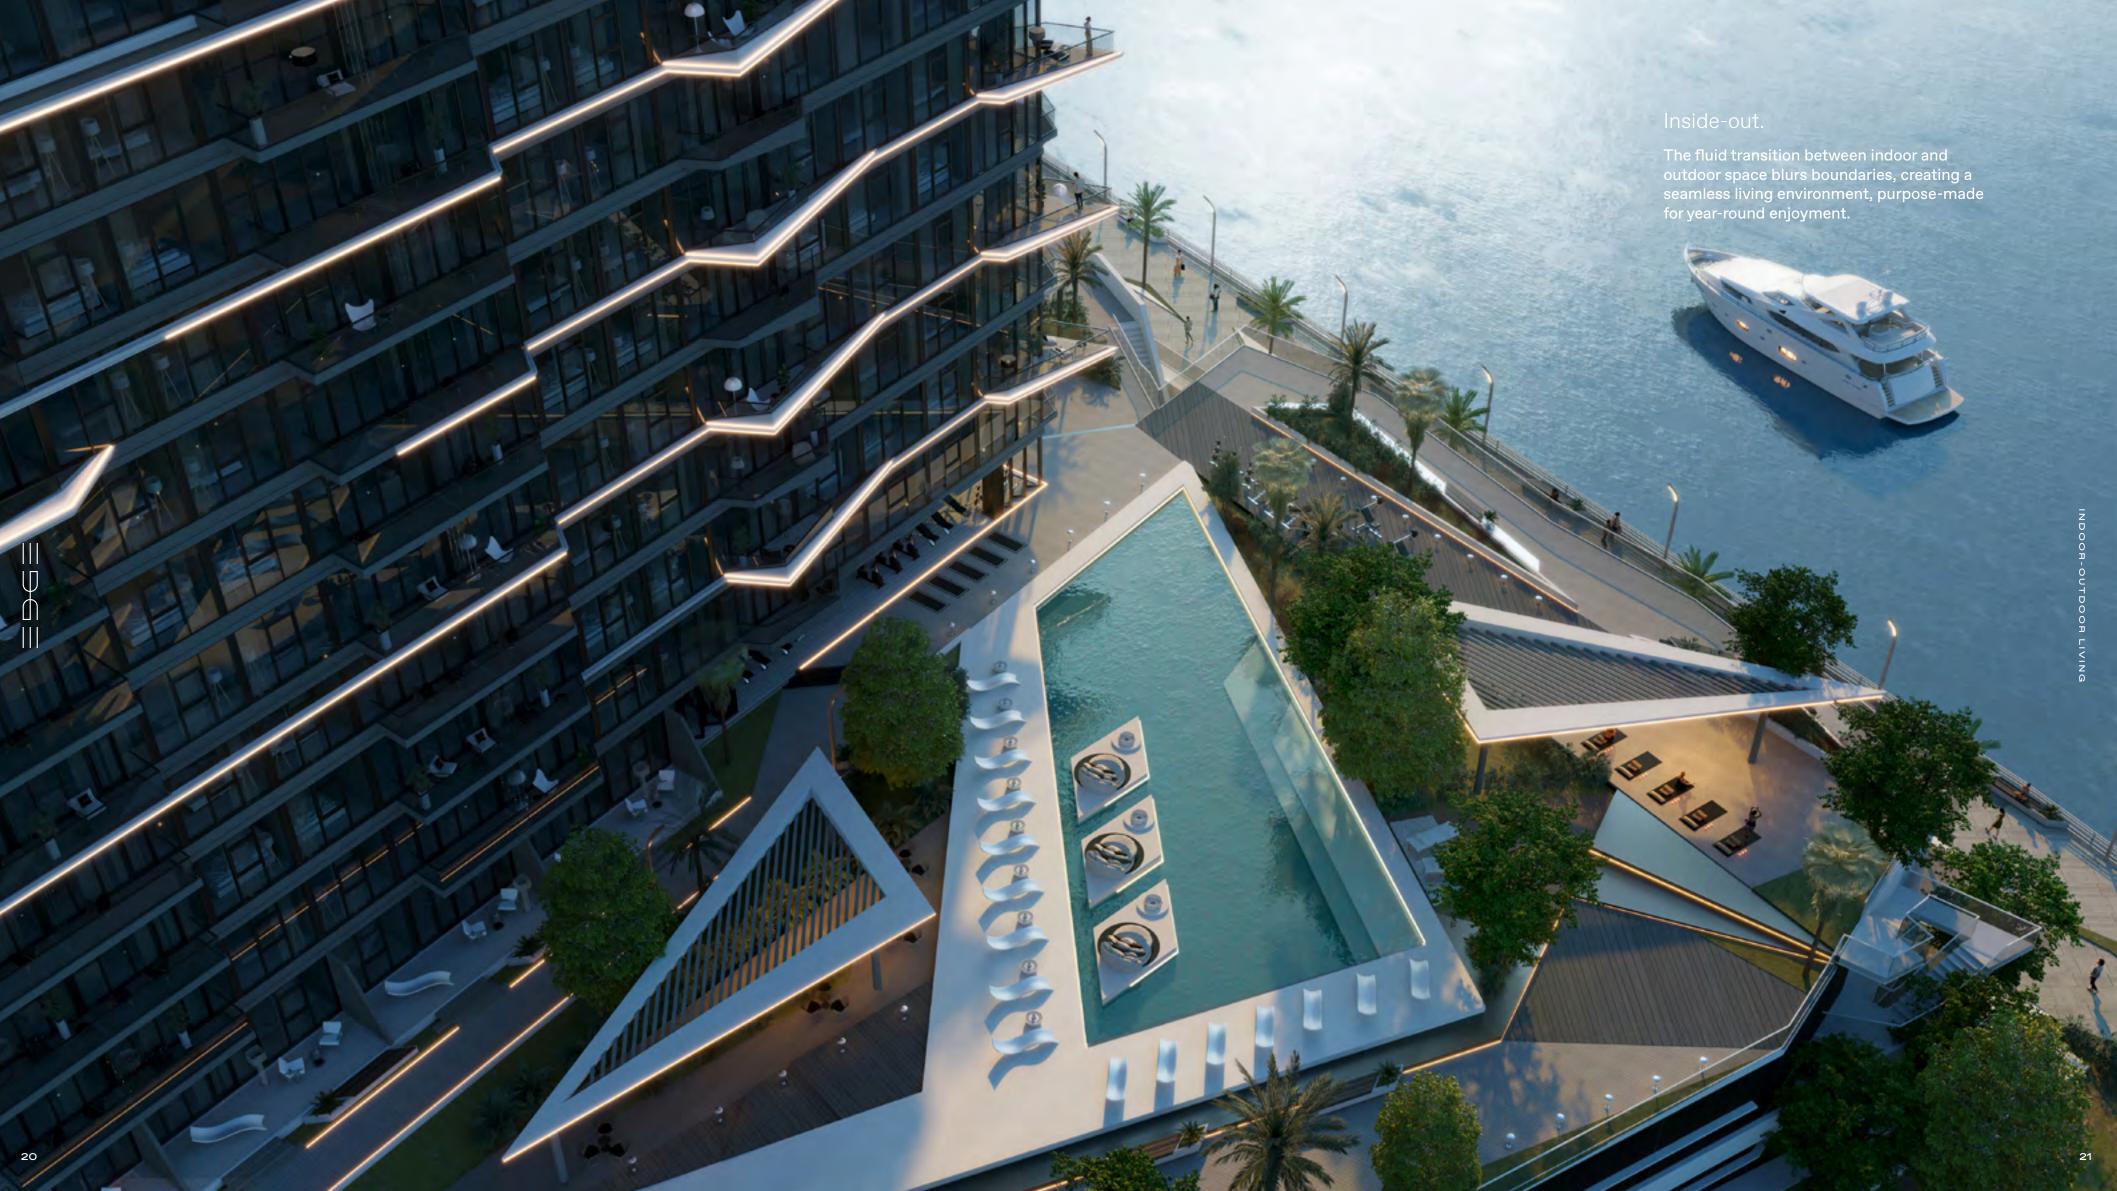

The sleek lines of the balconies mimic a yacht's grace, enhancing the building's maritime ambiance. In a realm where sharp lines meet urban character, residents can glory in the unparalleled views of the tantalising lagoon beyond.