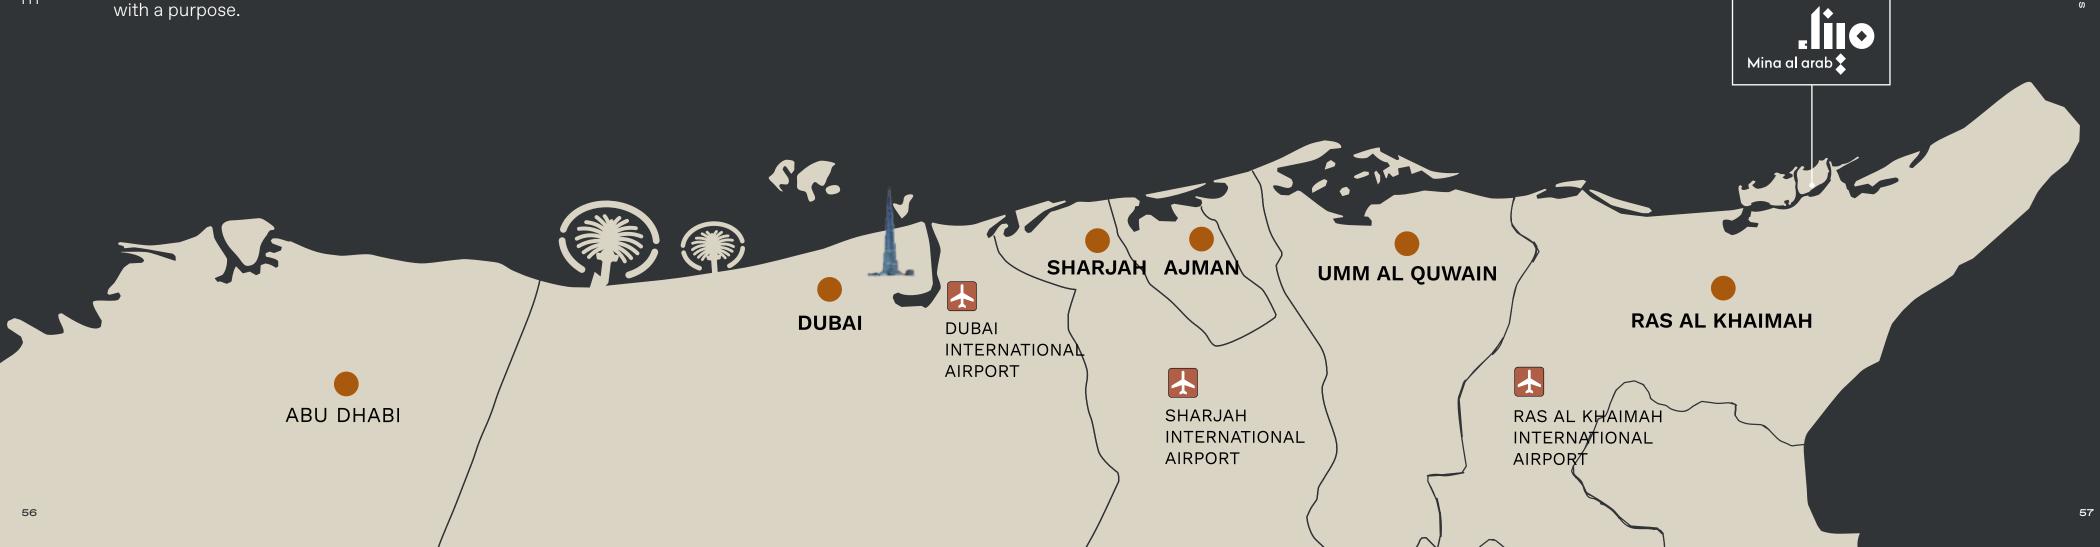

### Globally Connected.

Car journey times to:

Dubai International Airport 45 minutes

Ras Al Khaimah
International Airport

15 minutes

THEEDGE.AE