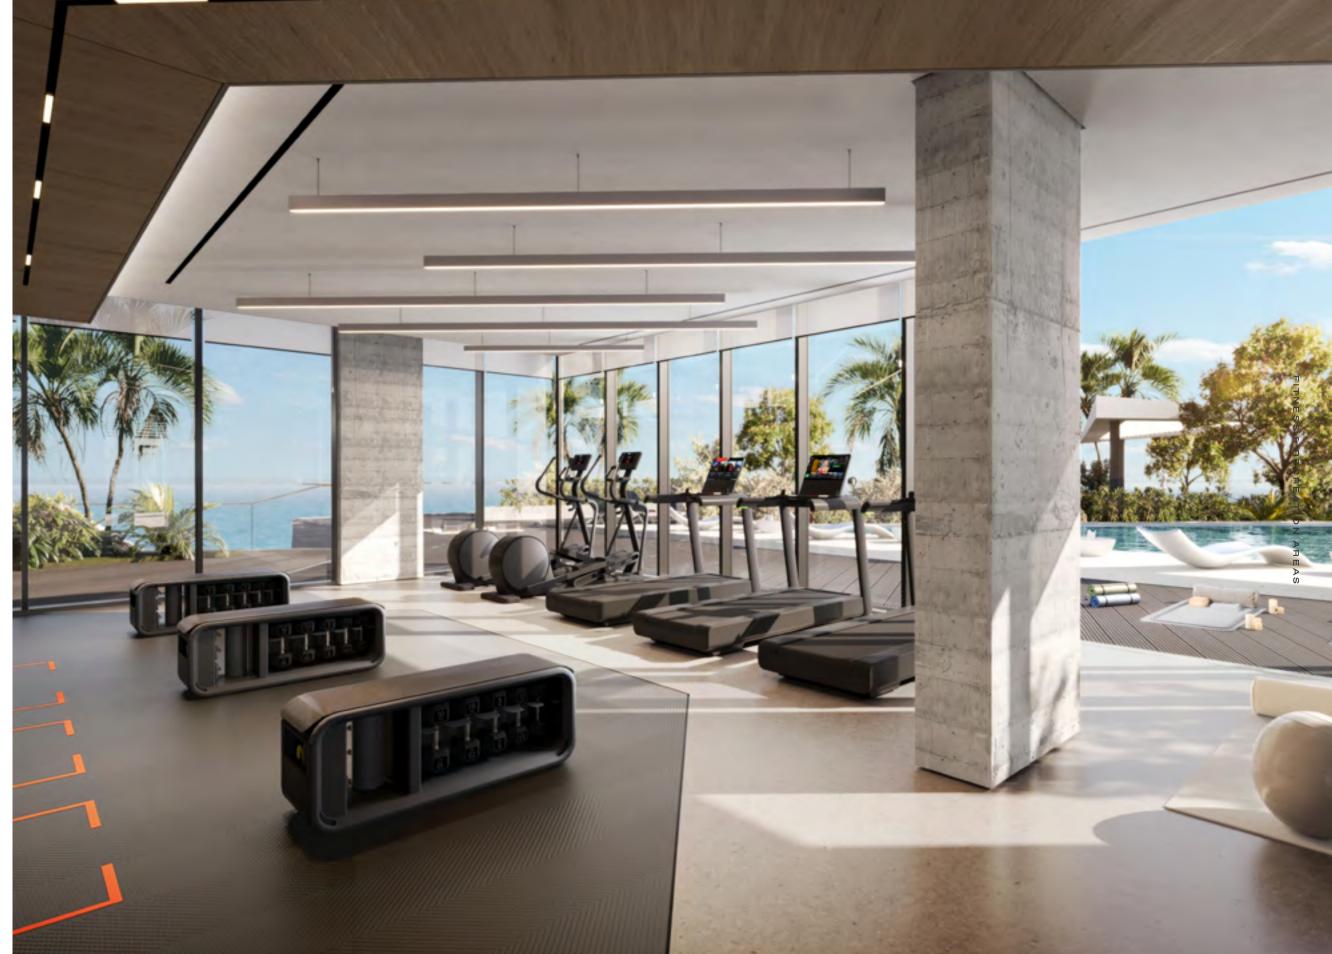

A state-of-the-art fitness facility set in a refreshing open-air environment.

7 Barbecue area

Custom-designed areas for delightful outdoor grilling and social gatherings.

8 Gym (Indoor)

 $\label{lem:continuous} A \ \text{cutting-edge indoor fitness centre equipped with the latest exercise technology.}$ 

### Push your limits.

The gym at EDGE is a dynamic space pulsating with energy and vitality, designed to support an active lifestyle. Enjoy unfettered access to our dazzling swimming pool for a comprehensive fitness experience.