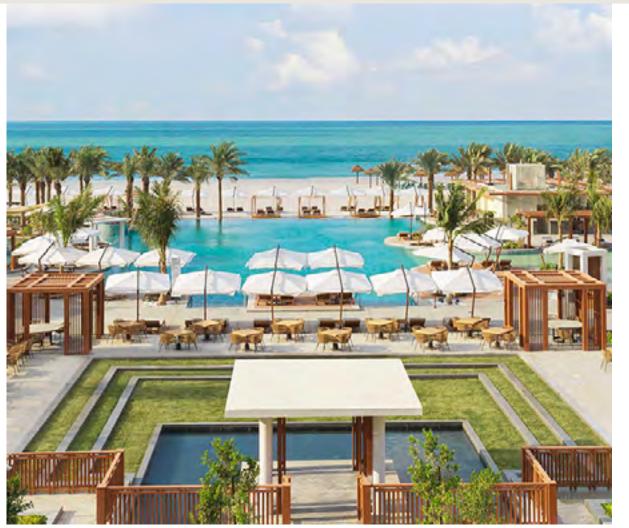

350 exquisite rooms and suites featuring premium facilities, from a world-class health club and rejuvenating spa to an array of internationally acclaimed restaurants. Perfect for discerning and ecologically aware travellers seeking a sophisticated but sustainable escape.

Anantara Mina Al Arab Resort unveils the emirate's first Maldivianinspired overwater villas, setting a new standard for luxury living. Featuring a private beach and a myriad of premium health and sports amenities, including the celebrated Anantara Spa, this resort offers an unrivalled sanctuary of wellness and opulence.