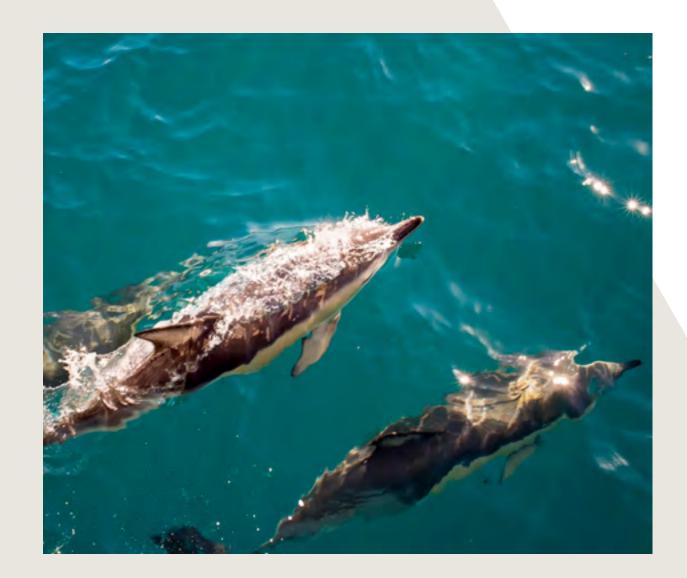

### Capturing the wonders of nature.

Spanning over two million square metres of protected mangroves, Mina Al Arab offers an unparalleled sanctuary for observing the enchanting wildlife of the region, from graceful flamingos to majestic turtles and playful dolphins.