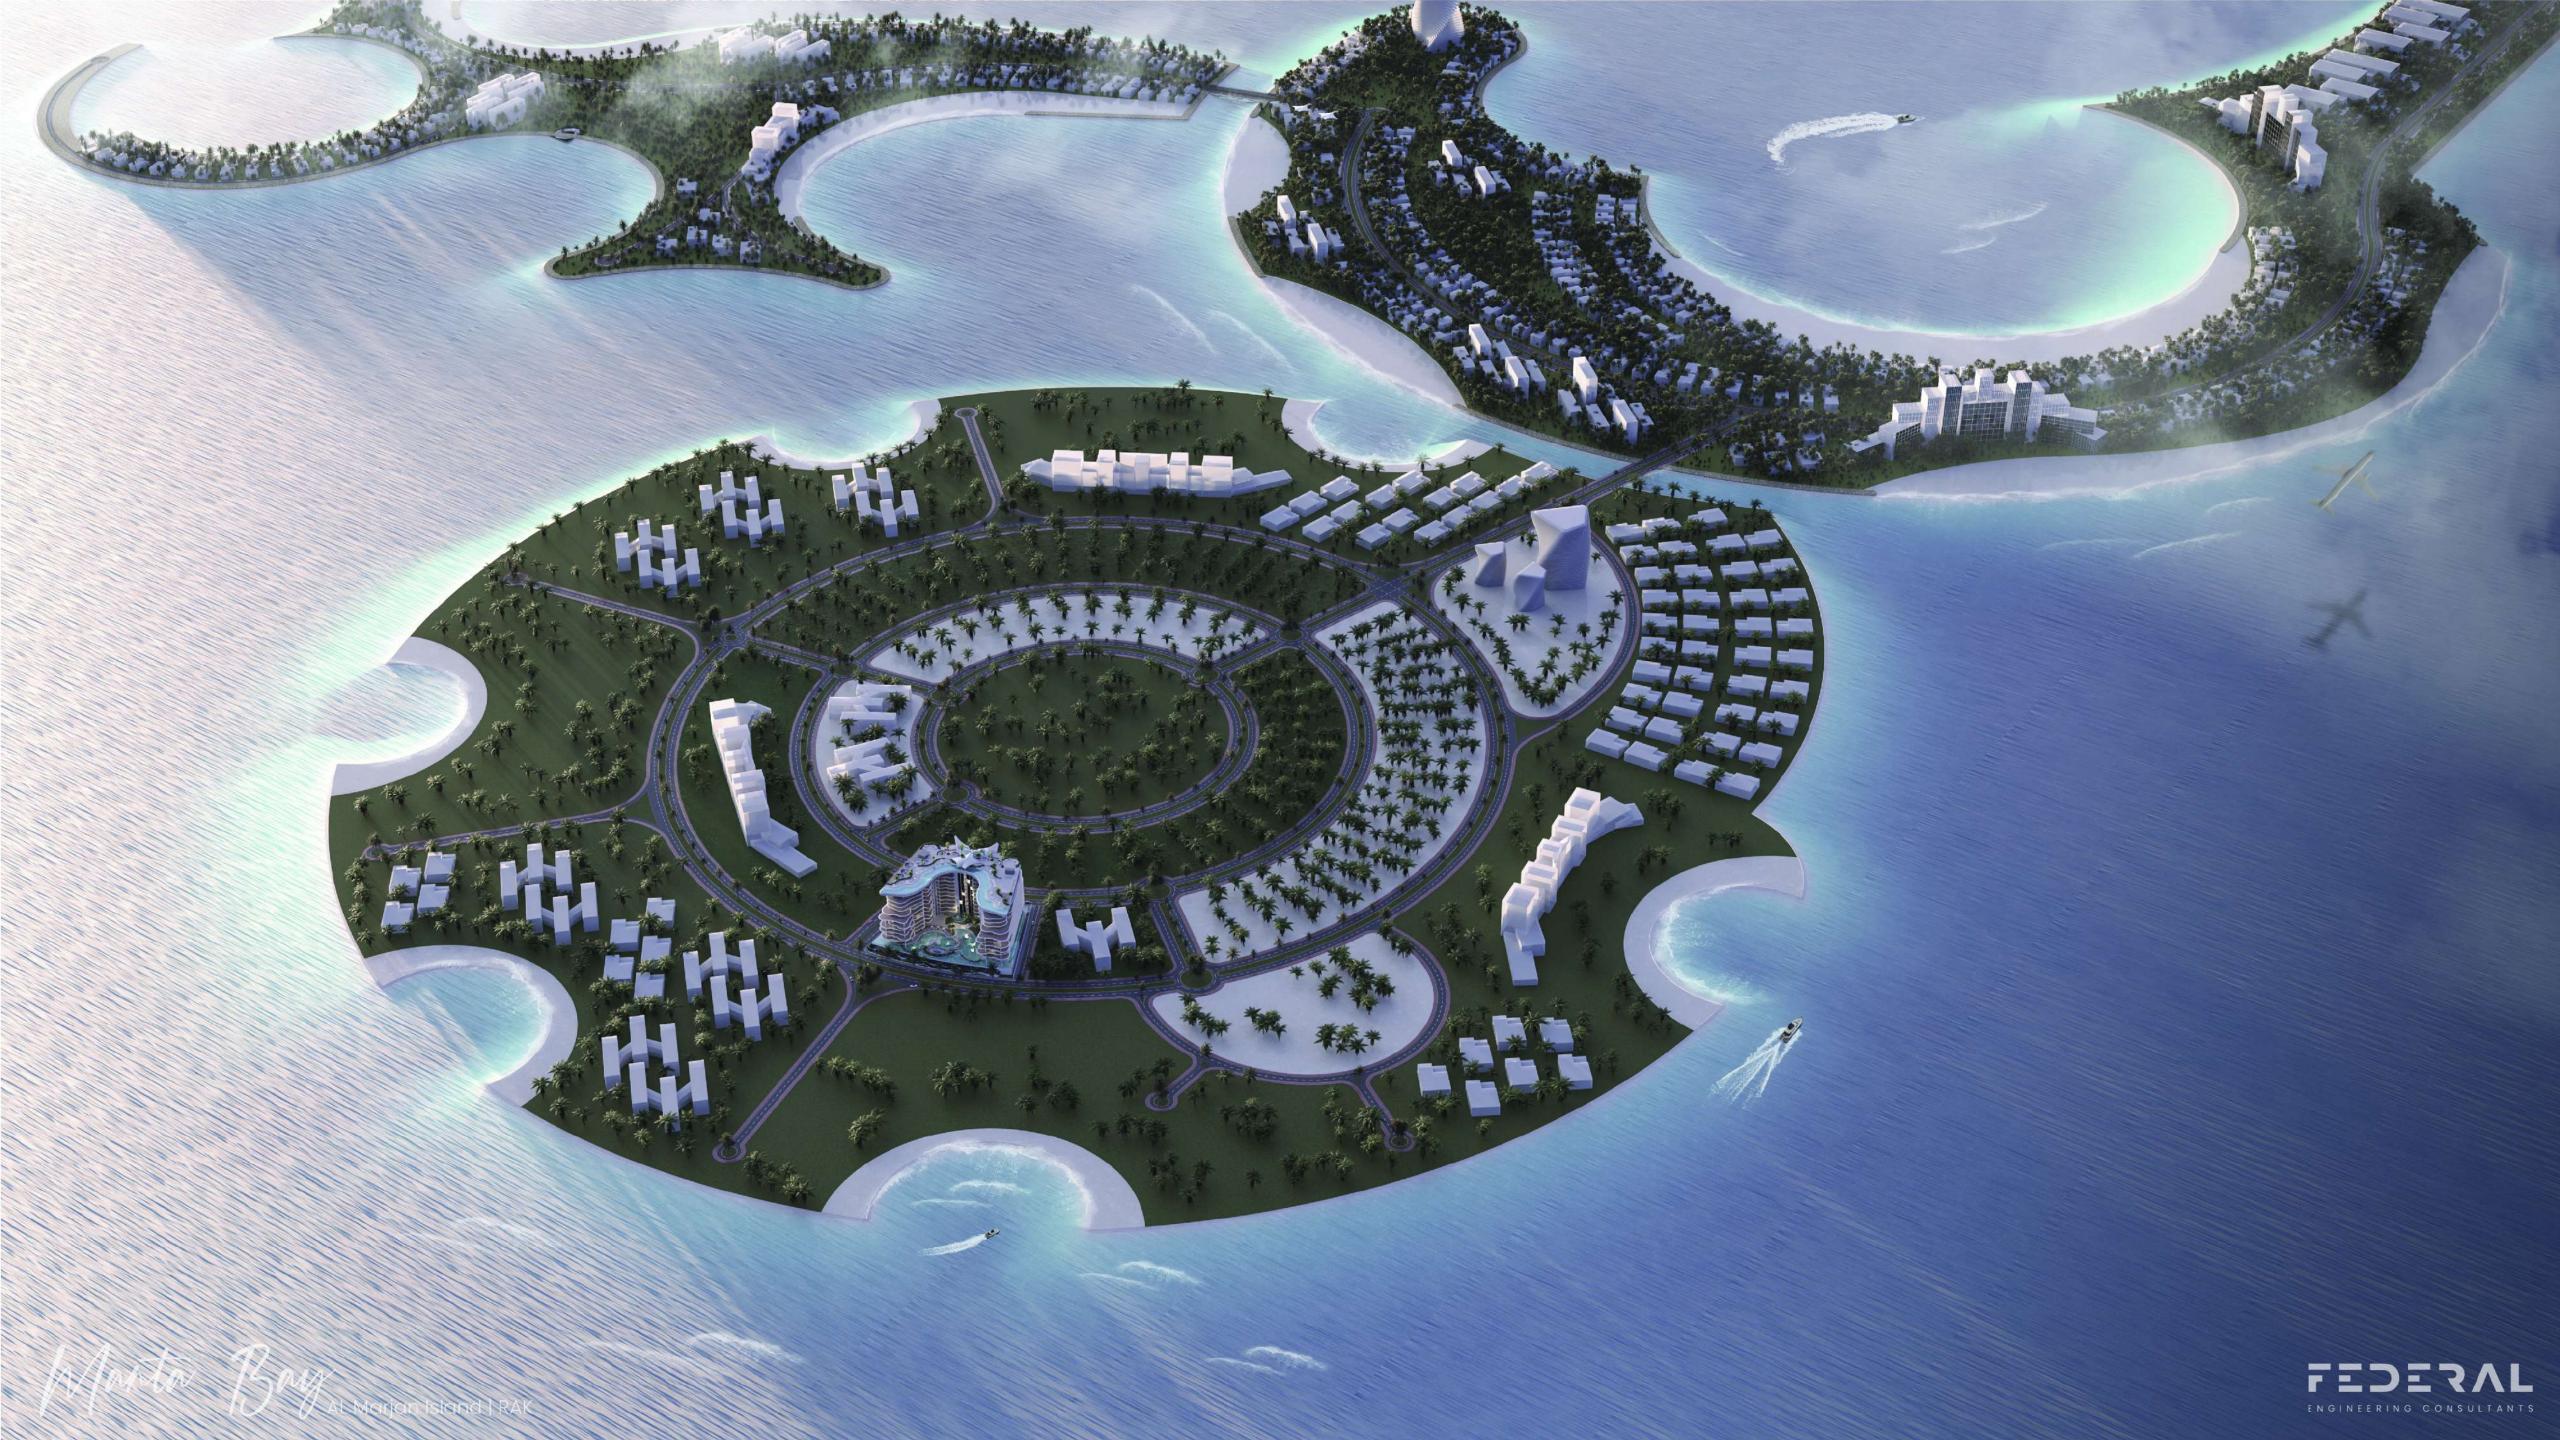

# THE WORLD'S FIRST SANDY BEACH ON THE ROOF!

Beach height - 80 meters

Beach design and pop-up from a famous brand

# AMENITIES AND ENTERTAINMENT

- SPORTS ARENA
- RELAXATION AREAS
- PADEL AREA
- UNIVERSAL PLAYING FIELD
- MINI BASKETBALL
- CIGAR LOUNGES
- RECREATION AREAS BY THE LAGOON
- BBQ AREA
- FOUNTAIN
- SPA
- DANCE FLOOR
- COLD POOL

- RELAXATION AREA
- VOLLEYBALL COURT ON THE BEACH
- JACUZZI
- POOL BAR
- TREADMILL NEAR THE WATER
- CHANNEL
- CHILDREN'S PLAY AREA
- COASTAL AREA OF MANTA BAY
- SAND BEACH
- BEACH BAR
- FLOATING MEDITATION DECK
- CABANAS ON THE ROOF
- CHILDREN'S SWIMMING POOL

- DANCE AREA
- BEACH LOUNGE
- OPEN SHOWERS
- SAUNA
- HAMMAM
- INDOOR FITNESS AREA
- YOGA STUDIO
- AQUARIUM MANTARAY
- MEETING AREA
- SUN LOUNGE AREA
- LAGOON CABANAS
- POOL