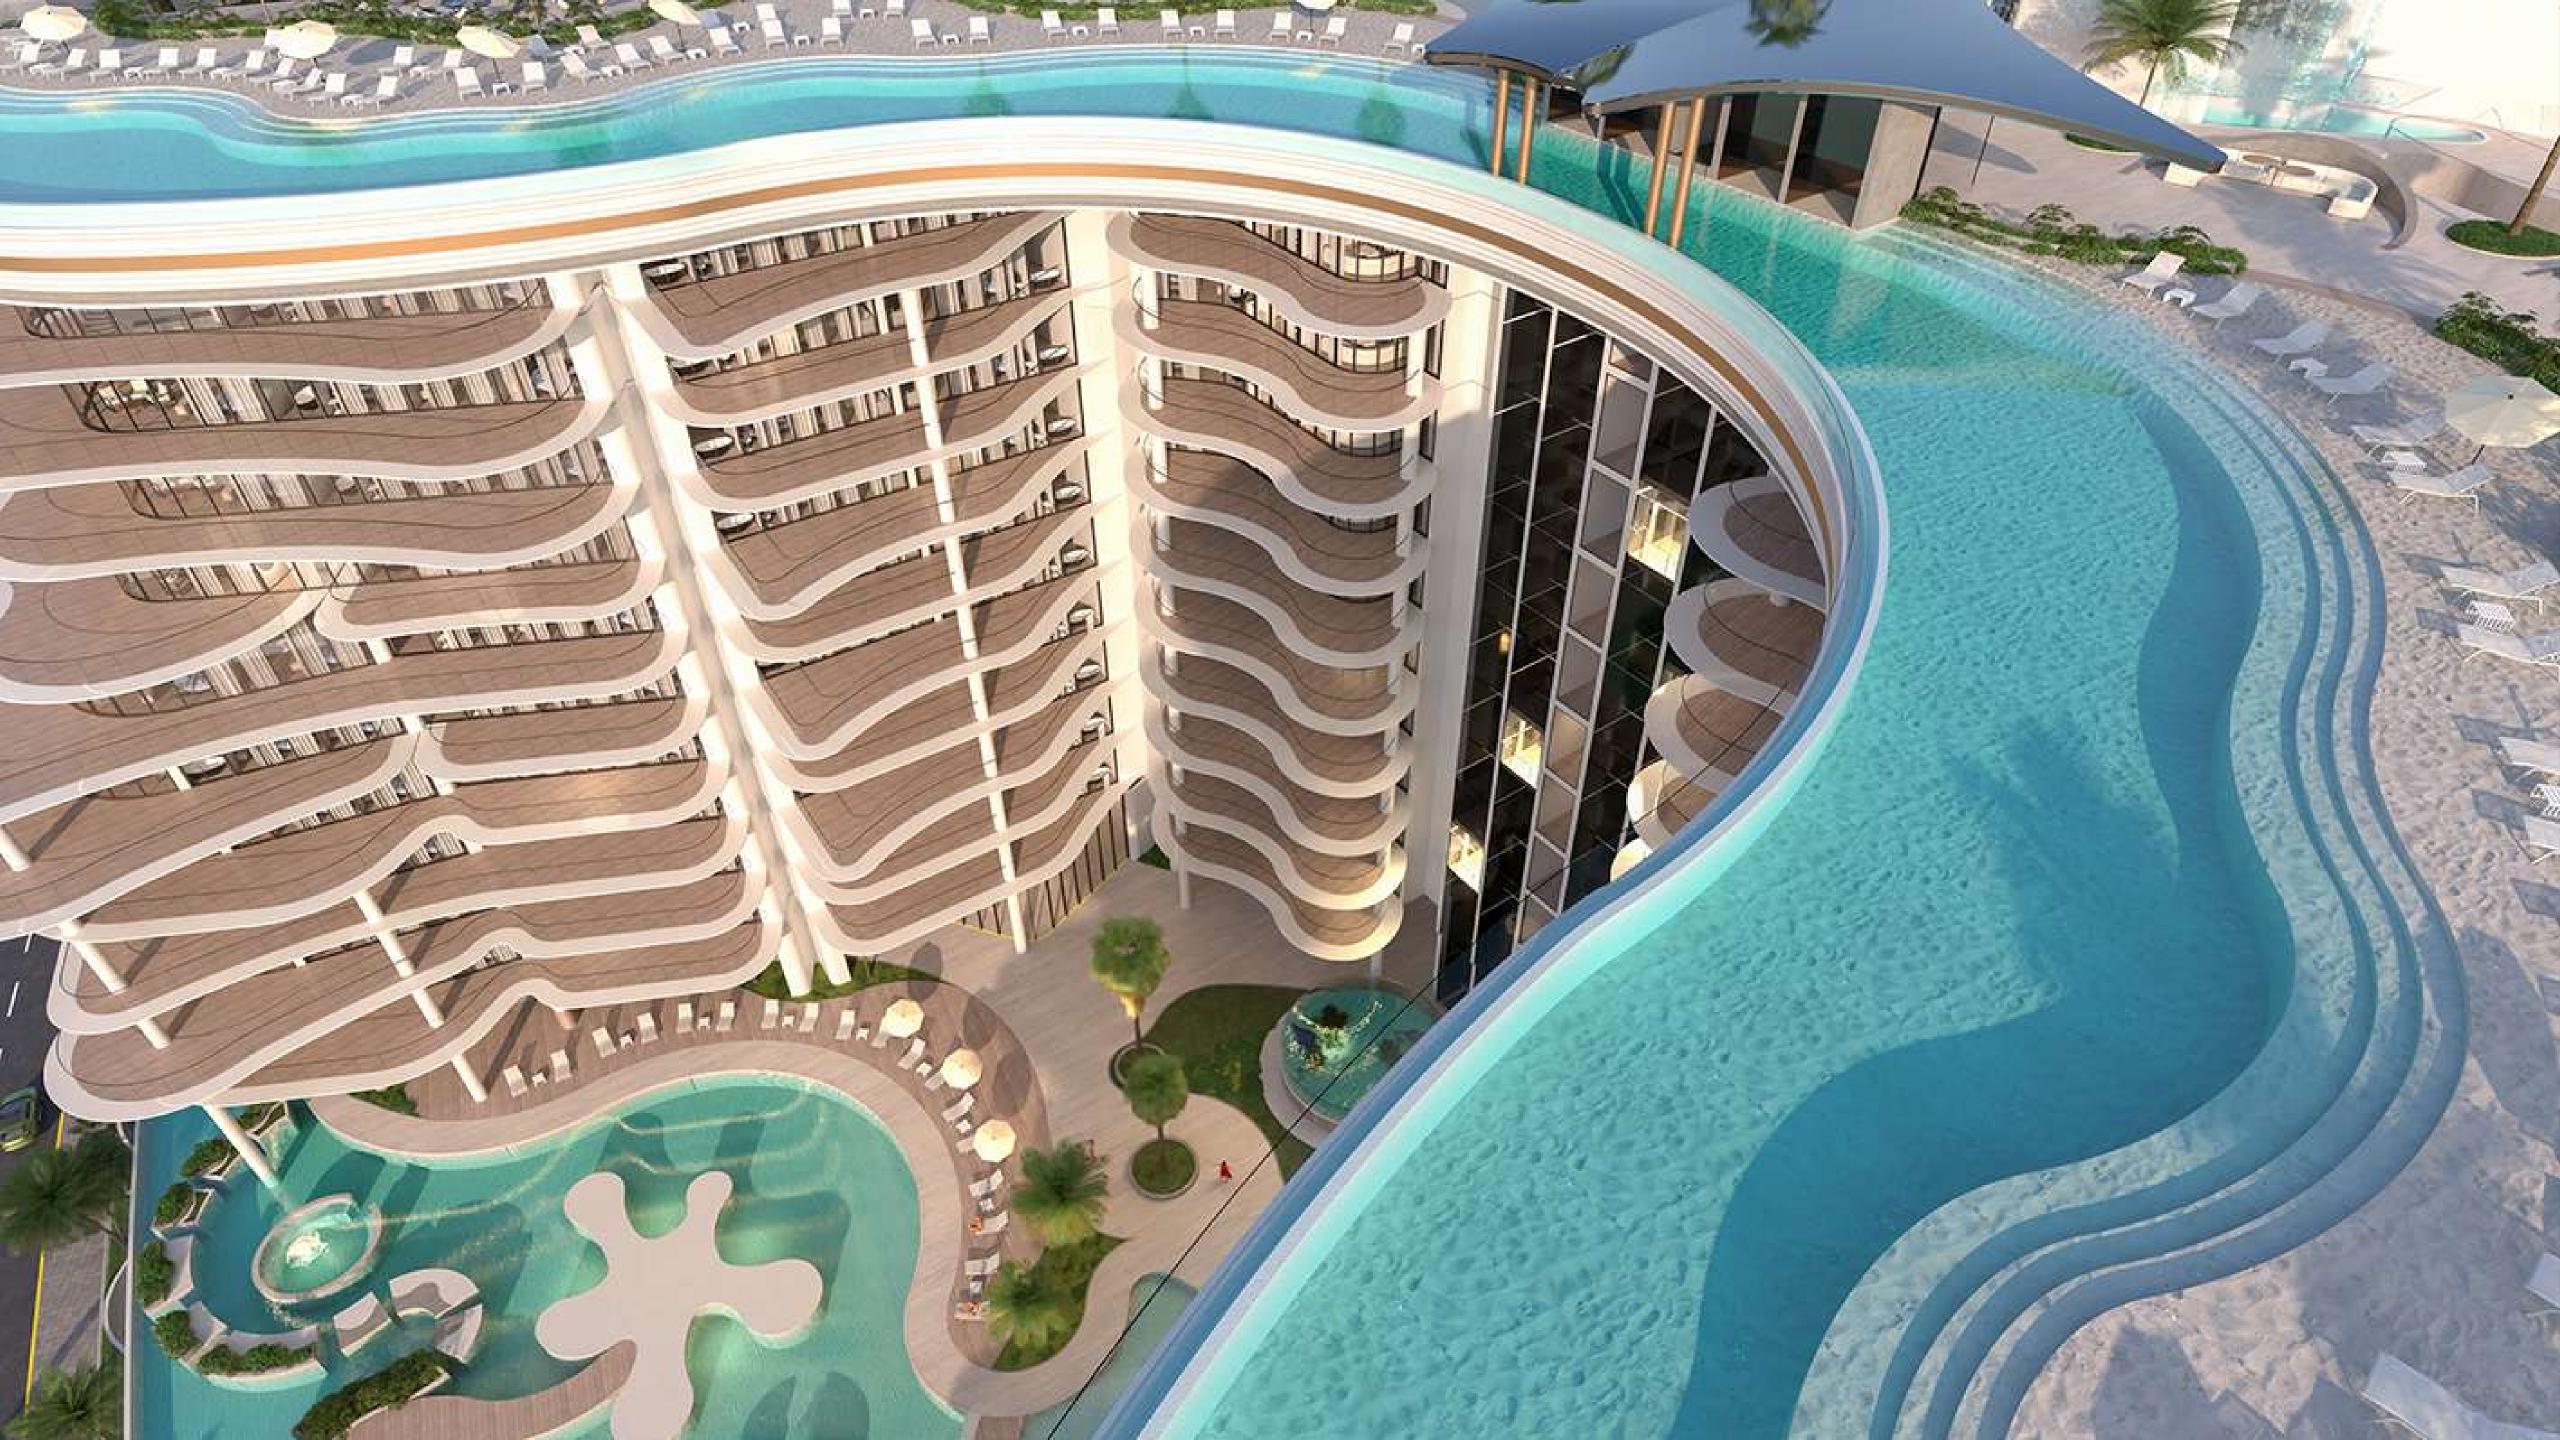

# Location

- •REVOLUTIONARY FACADE, EMPHASIZING THE BEAUTY AND PRESTIGE OF THE AREA.
- •PANORAMIC GLAZING
- •MORE THAN 80% OF THE TERRITORY WILL BE LANDSCAPED.
- •A LARGE NUMBER OF OPEN SPACES AND A PRIVATE TERRACE IN EACH APARTMENT.

# THE WORLD'S FIRST SANDY BEACH ON THE ROOF!

Beach height - 80 meters

Beach design and pop-up from a famous brand

# AMENITIES AND ENTERTAINMENT

- SPORTS ARENA
- RELAXATION AREAS
- PADEL AREA
- UNIVERSAL PLAYING FIELD
- MINI BASKETBALL
- CIGAR LOUNGES
- RECREATION AREAS BY THE LAGOON
- BBQ AREA
- FOUNTAIN
- SPA
- DANCE FLOOR
- COLD POOL

- RELAXATION AREA
- VOLLEYBALL COURT ON THE BEACH
- JACUZZI
- POOL BAR
- TREADMILL NEAR THE WATER
- CHANNEL
- CHILDREN'S PLAY AREA
- COASTAL AREA OF MANTA BAY
- SAND BEACH
- BEACH BAR
- FLOATING MEDITATION DECK
- CABANAS ON THE ROOF
- CHILDREN'S SWIMMING POOL

- DANCE AREA
- BEACH LOUNGE
- OPEN SHOWERS
- SAUNA
- HAMMAM
- INDOOR FITNESS AREA
- YOGA STUDIO
- AQUARIUM MANTARAY
- MEETING AREA
- SUN LOUNGE AREA
- LAGOON CABANAS
- POOL