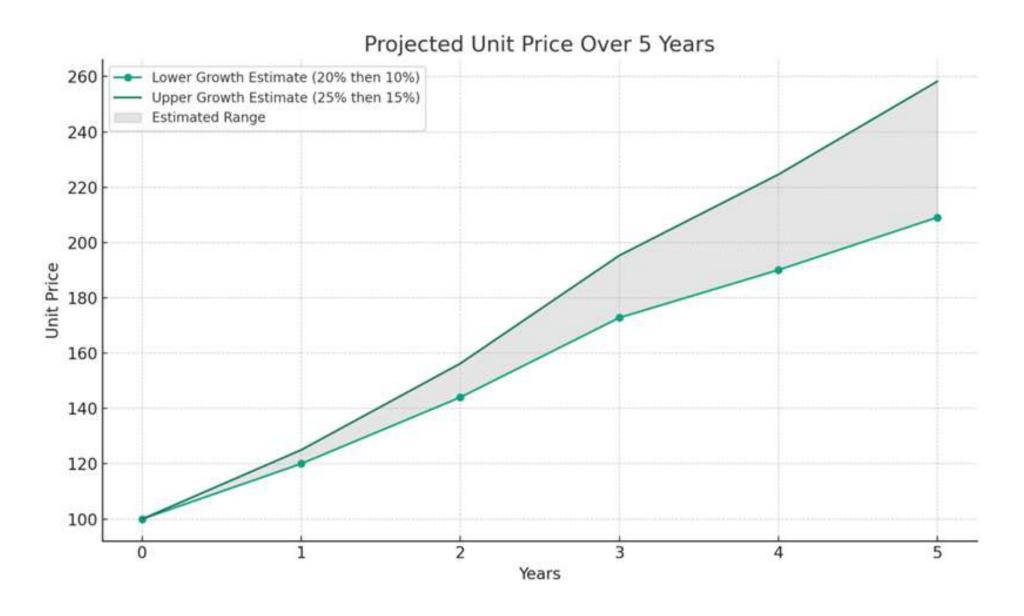

### Increase in velue:

An increase of 20-25% annually over 3 years is expected and a subsequent increase of 10-15% annually.