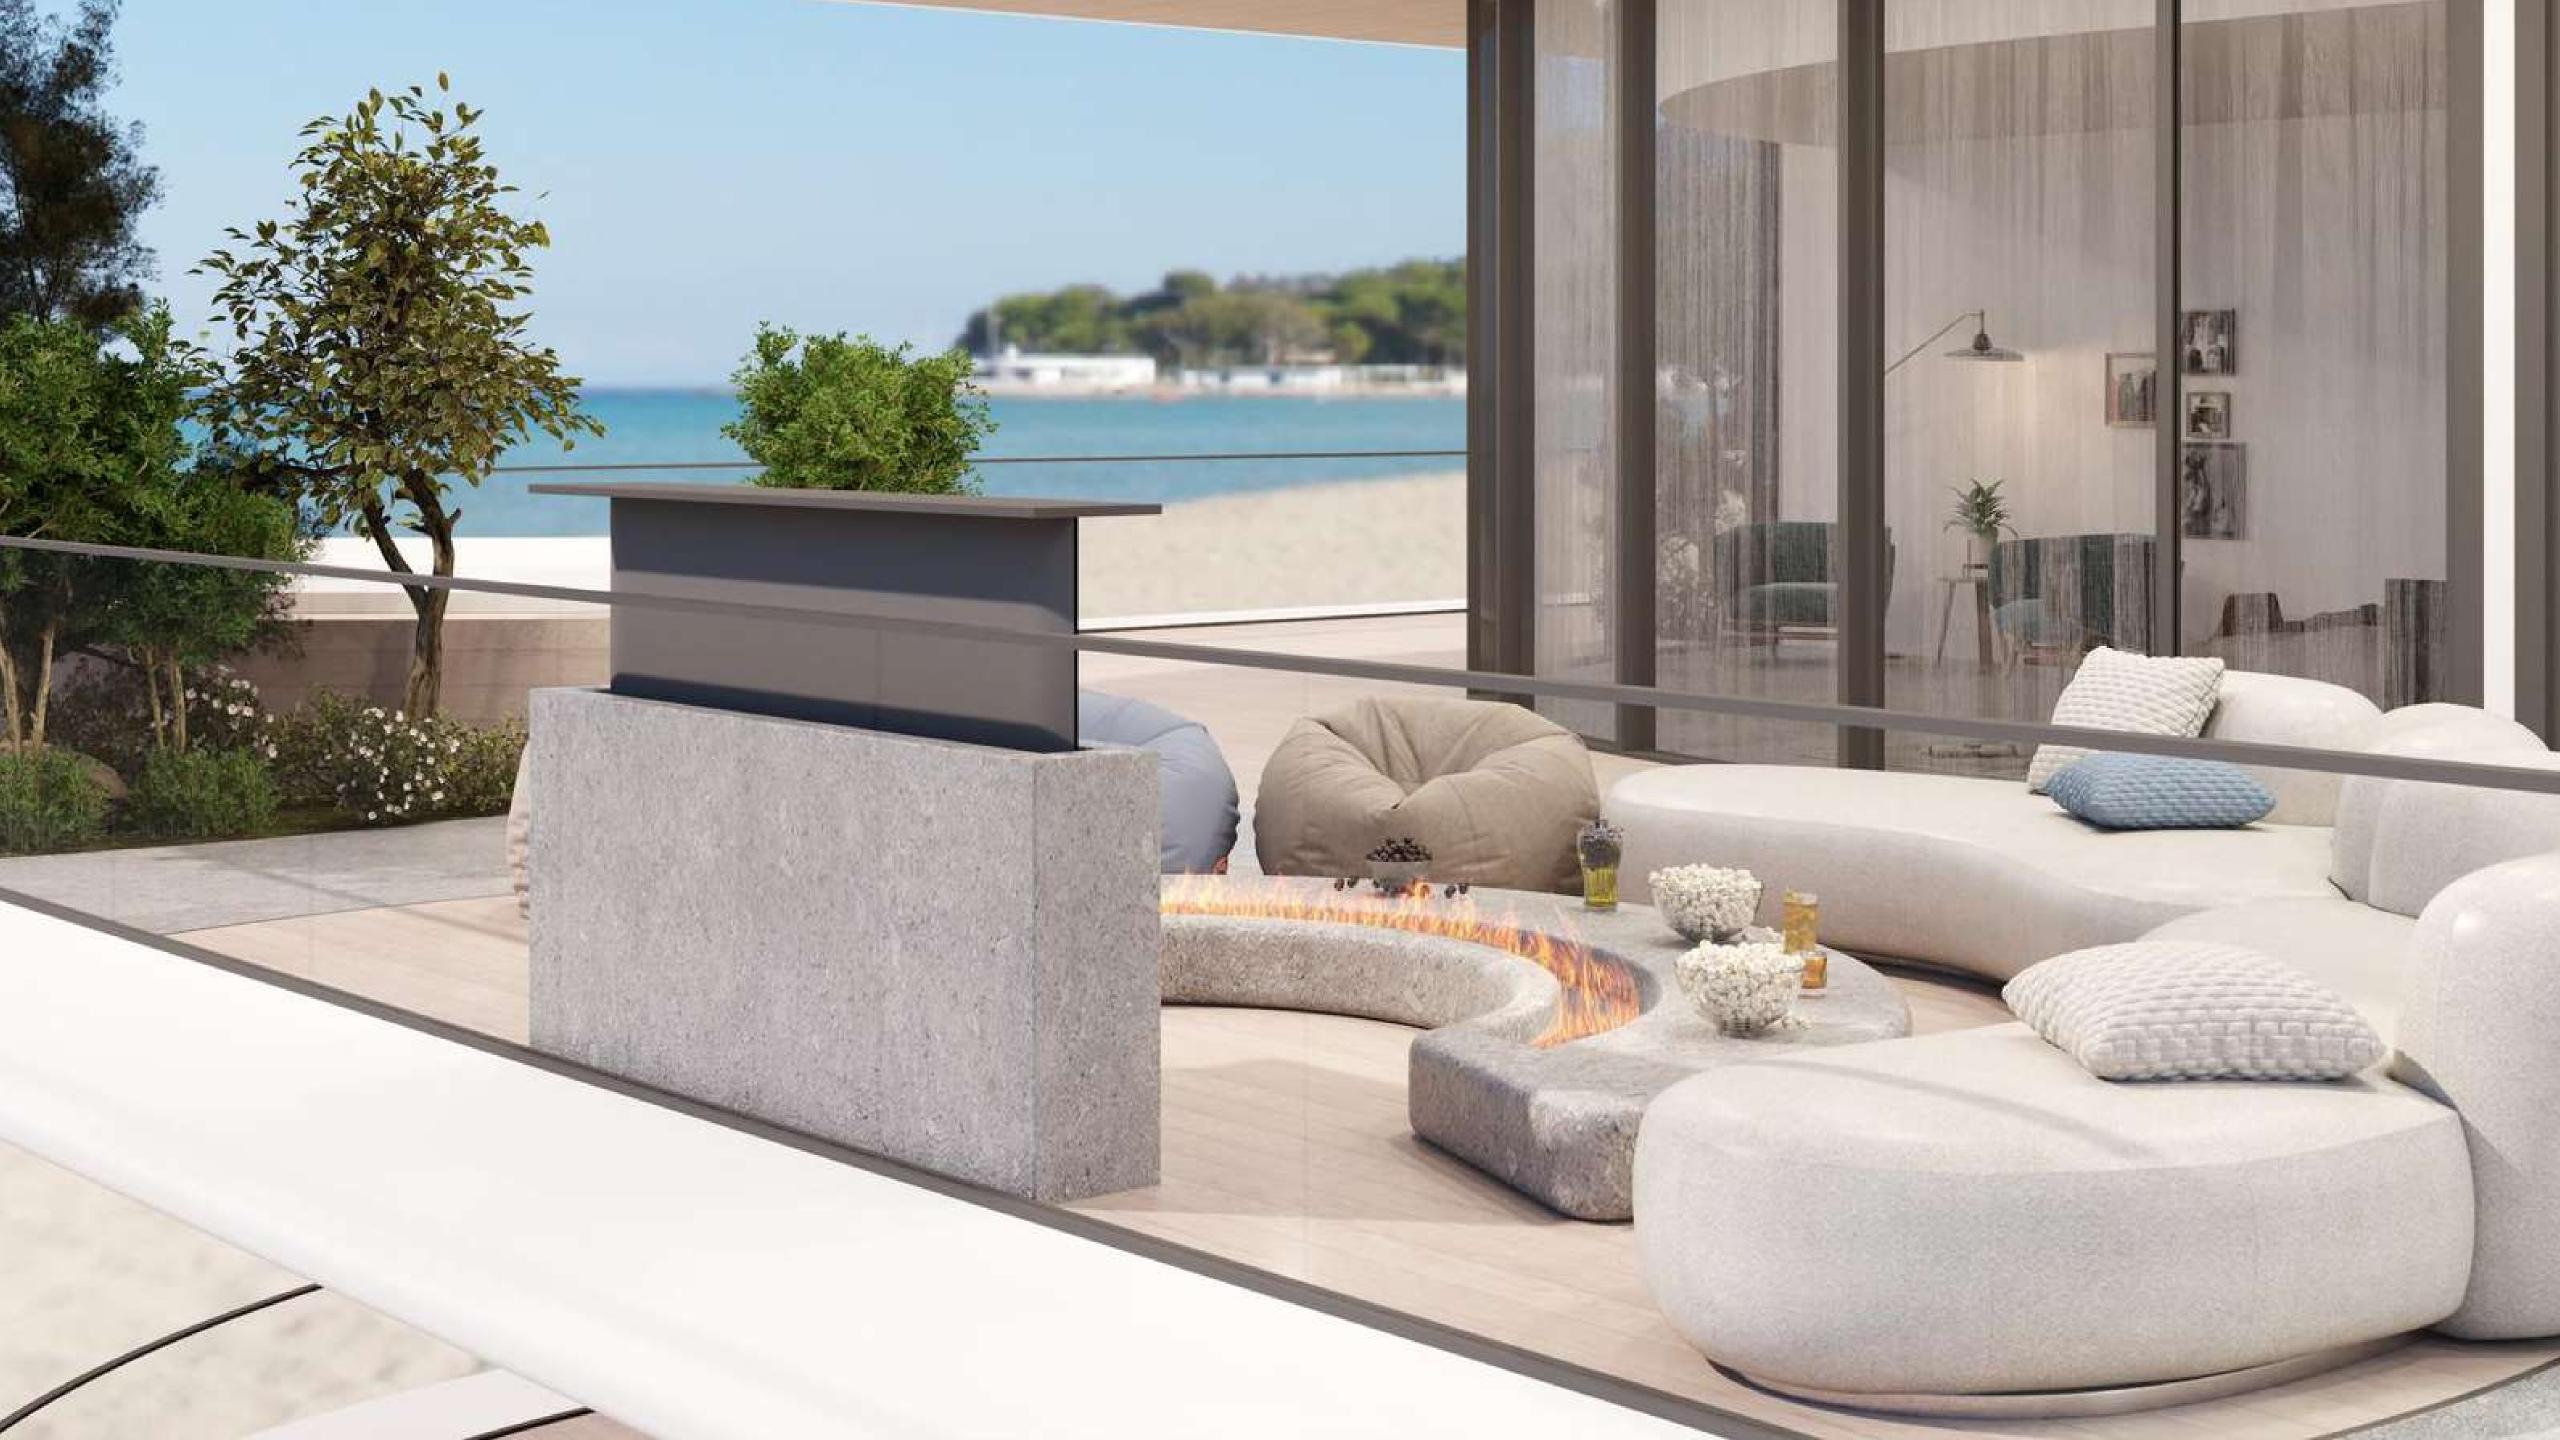

# AMENITIES AND ENTERTAINMENT

- SPORTS ARENA
- RELAXATION AREAS
- PADEL AREA
- UNIVERSAL PLAYING FIELD
- MINI BASKETBALL
- CIGAR LOUNGES
- RECREATION AREAS BY THE LAGOON
- BBQ AREA
- FOUNTAIN
- SPA
- DANCE FLOOR
- COLD POOL

- RELAXATION AREA
- VOLLEYBALL COURT ON THE BEACH
- JACUZZI
- POOL BAR
- TREADMILL NEAR THE WATER
- CHANNEL
- CHILDREN'S PLAY AREA
- COASTAL AREA OF MANTA BAY
- SAND BEACH
- BEACH BAR
- FLOATING MEDITATION DECK
- CABANAS ON THE ROOF
- CHILDREN'S SWIMMING POOL

- DANCE AREA
- BEACH LOUNGE
- OPEN SHOWERS
- SAUNA
- HAMMAM
- INDOOR FITNESS AREA
- YOGA STUDIO
- AQUARIUM MANTARAY
- MEETING AREA
- SUN LOUNGE AREA
- LAGOON CABANAS
- POOL