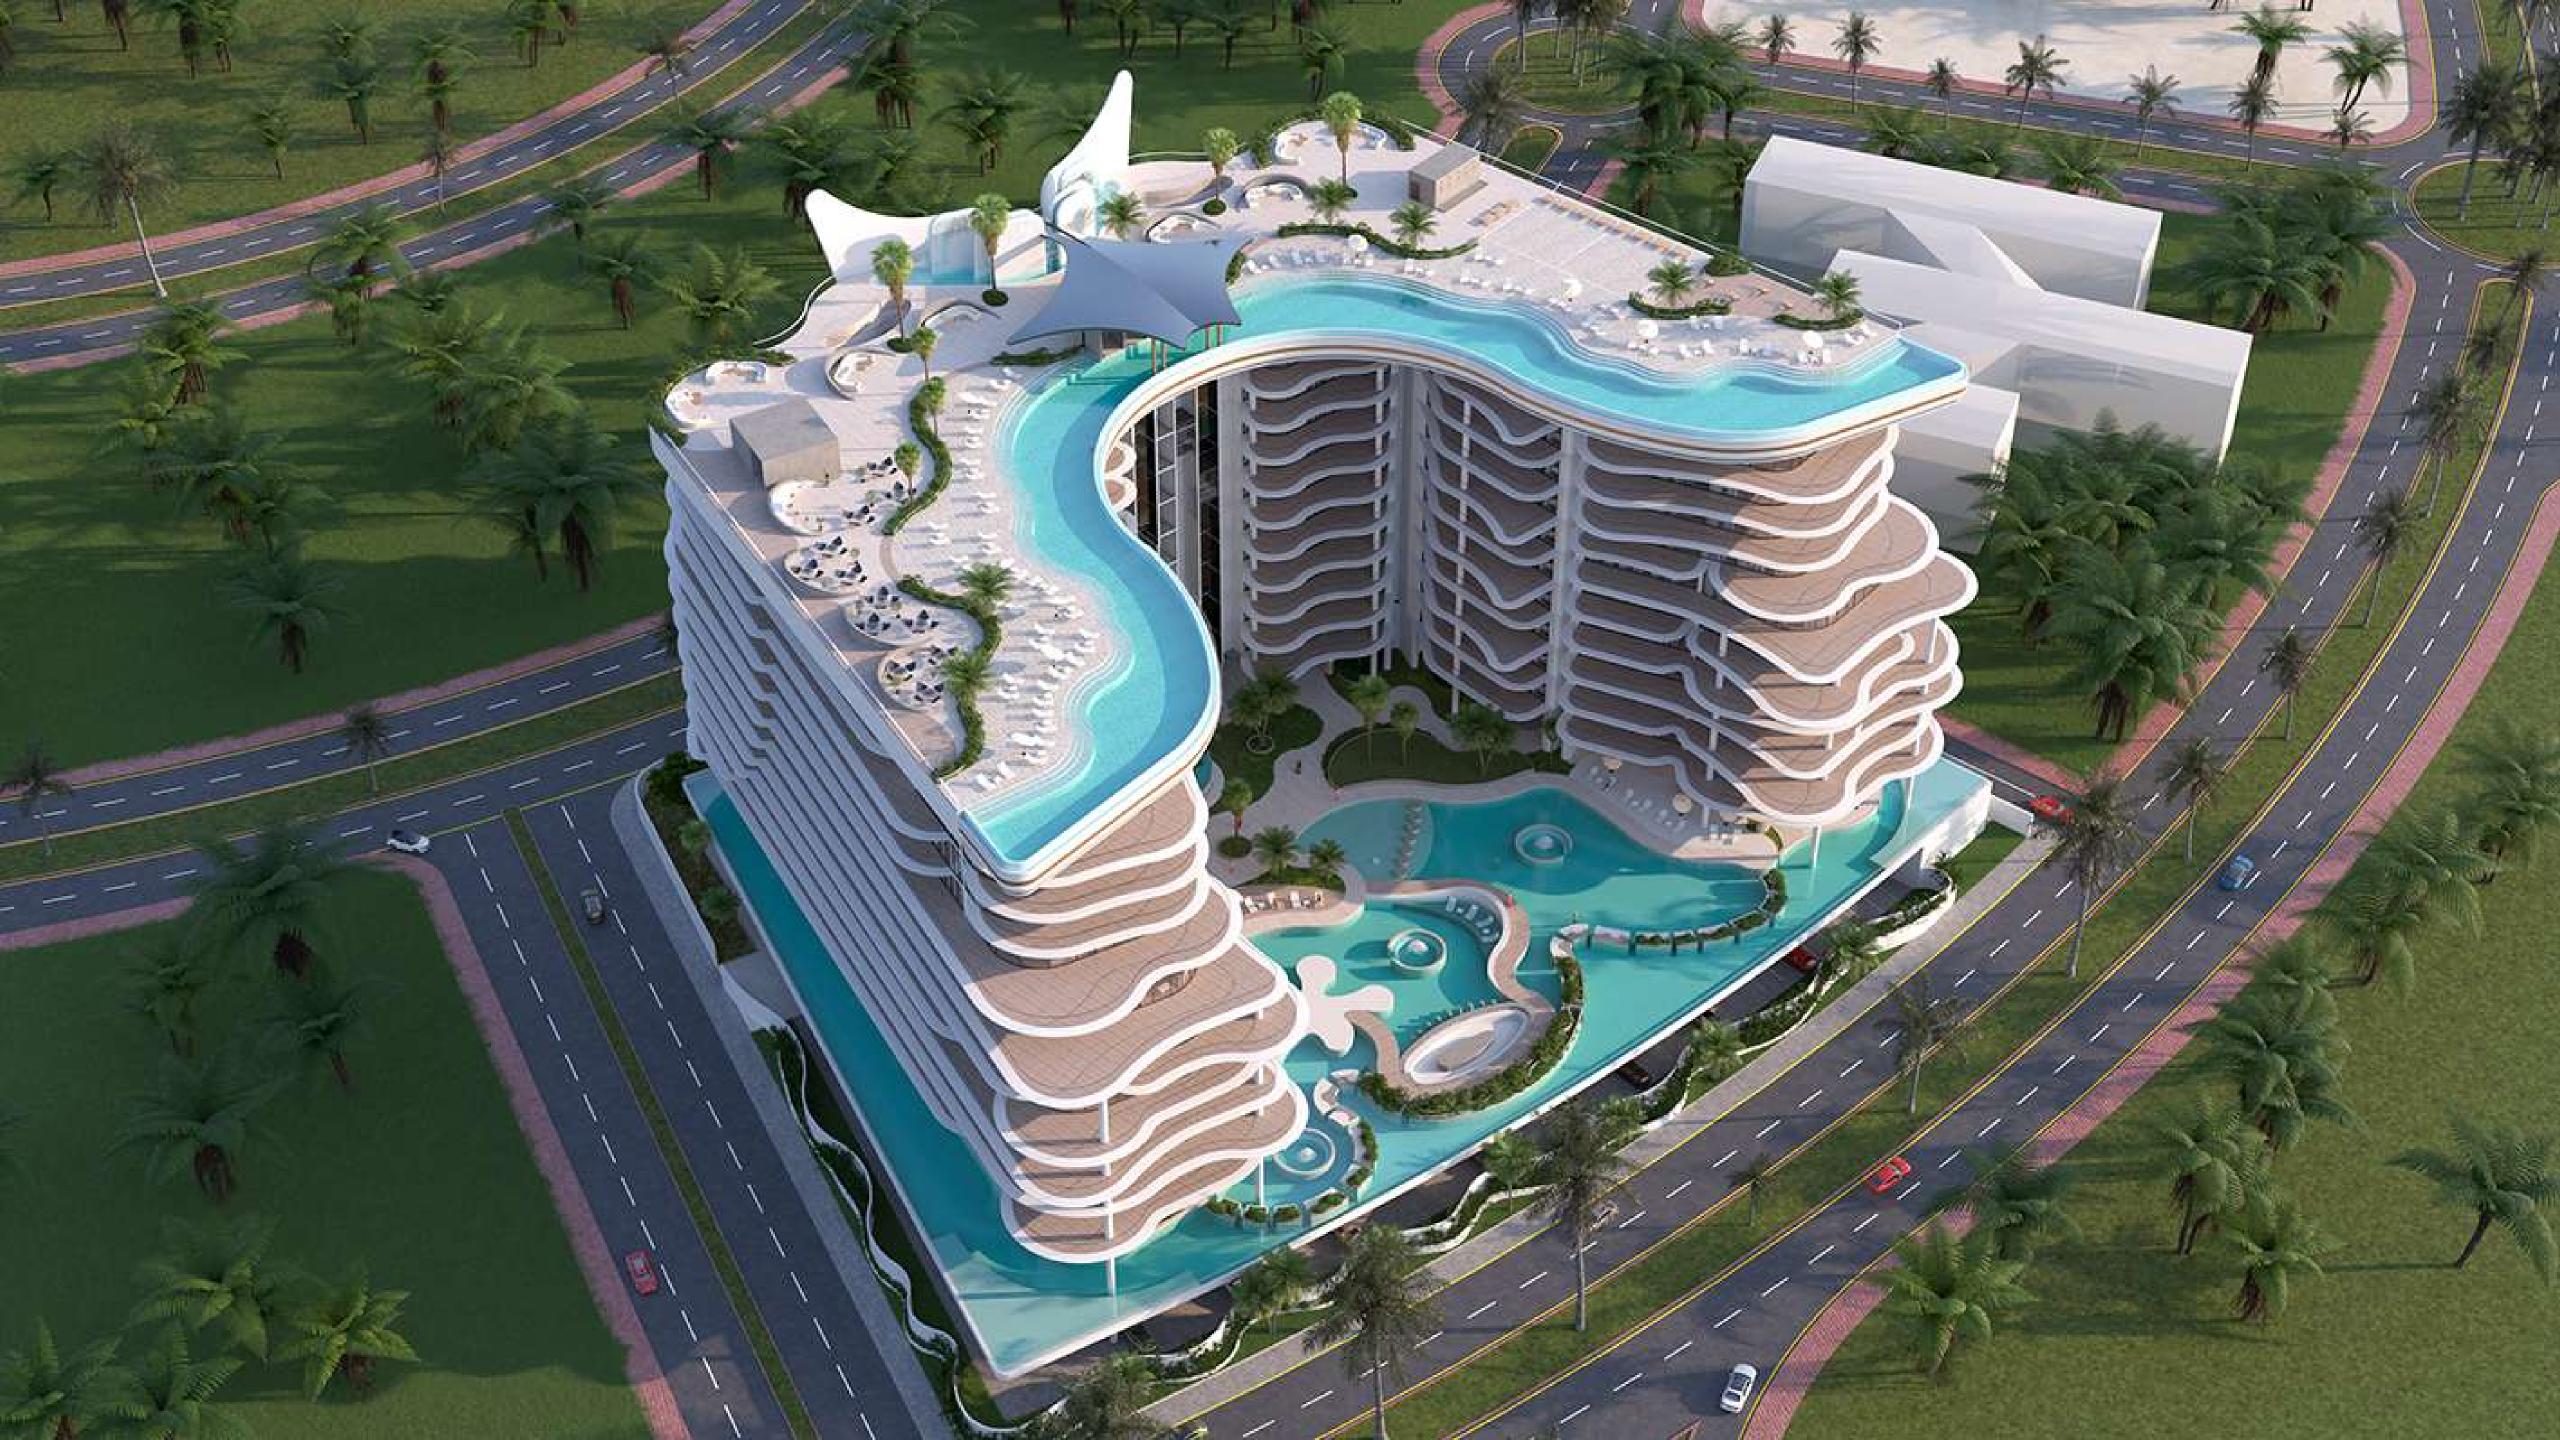

# Location

- •REVOLUTIONARY FACADE, EMPHASIZING THE BEAUTY AND PRESTIGE OF THE AREA.
- •PANORAMIC GLAZING
- •MORE THAN 80% OF THE TERRITORY WILL BE LANDSCAPED.
- •A LARGE NUMBER OF OPEN SPACES AND A PRIVATE TERRACE IN EACH APARTMENT.

# THE WORLD'S FIRST SANDY BEACH ON THE ROOF!

Beach height - 80 meters

Beach design and pop-up from a famous brand

# AMENITIES AND ENTERTAINMENT

- SPORTS ARENA
- RELAXATION AREAS
- PADEL AREA
- UNIVERSAL PLAYING FIELD
- MINI BASKETBALL
- CIGAR LOUNGES
- RECREATION AREAS BY THE LAGOON
- BBQ AREA
- FOUNTAIN
- SPA
- DANCE FLOOR
- COLD POOL

- RELAXATION AREA
- VOLLEYBALL COURT ON THE BEACH
- JACUZZI
- POOL BAR
- TREADMILL NEAR THE WATER
- CHANNEL
- CHILDREN'S PLAY AREA
- COASTAL AREA OF MANTA BAY
- SAND BEACH
- BEACH BAR
- FLOATING MEDITATION DECK
- CABANAS ON THE ROOF
- CHILDREN'S SWIMMING POOL

- DANCE AREA
- BEACH LOUNGE
- OPEN SHOWERS
- SAUNA
- HAMMAM
- INDOOR FITNESS AREA
- YOGA STUDIO
- AQUARIUM MANTARAY
- MEETING AREA
- SUN LOUNGE AREA
- LAGOON CABANAS
- POOL