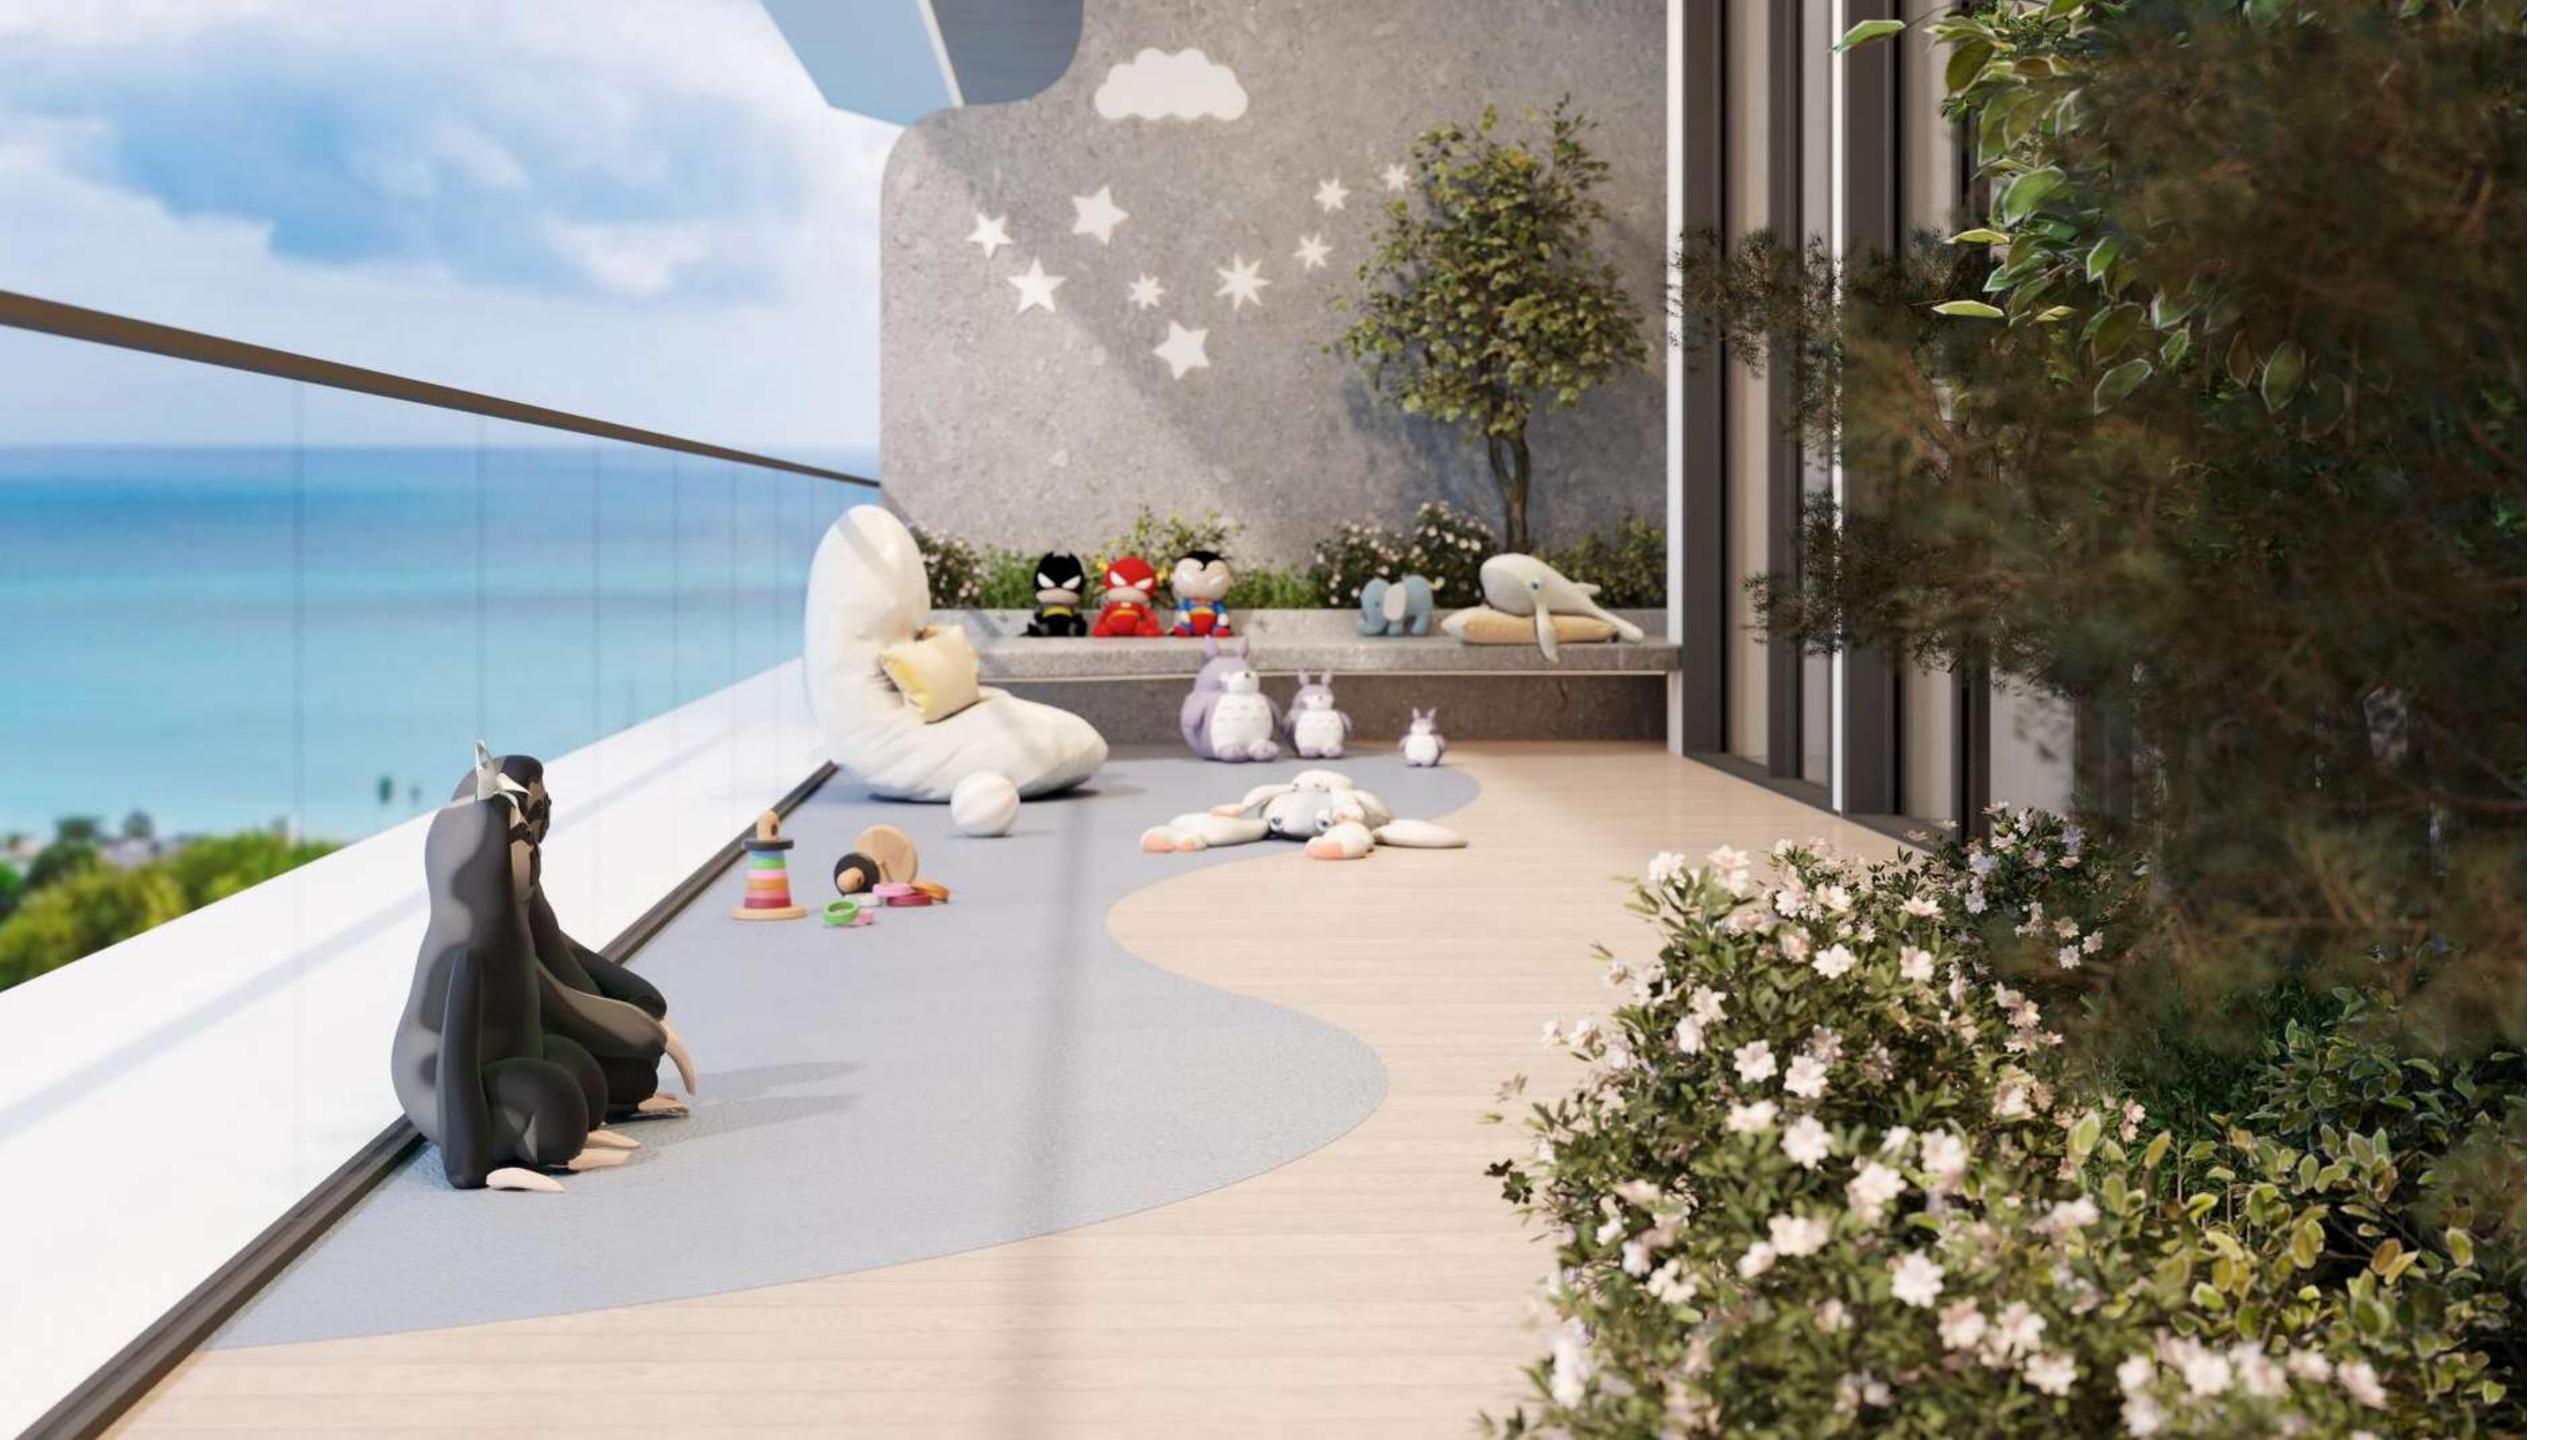

# AMENITIES AND ENTERTAINMENT

- SPORTS ARENA
- RELAXATION AREAS
- PADEL AREA
- UNIVERSAL PLAYING FIELD
- MINI BASKETBALL
- CIGAR LOUNGES
- RECREATION AREAS BY THE LAGOON
- BBQ AREA
- FOUNTAIN
- SPA
- DANCE FLOOR
- COLD POOL

- RELAXATION AREA
- VOLLEYBALL COURT ON THE BEACH
- JACUZZI
- POOL BAR
- TREADMILL NEAR THE WATER
- CHANNEL
- CHILDREN'S PLAY AREA
- COASTAL AREA OF MANTA BAY
- SAND BEACH
- BEACH BAR
- FLOATING MEDITATION DECK
- CABANAS ON THE ROOF
- CHILDREN'S SWIMMING POOL

- DANCE AREA
- BEACH LOUNGE
- OPEN SHOWERS
- SAUNA
- HAMMAM
- INDOOR FITNESS AREA
- YOGA STUDIO
- AQUARIUM MANTARAY
- MEETING AREA
- SUN LOUNGE AREA
- LAGOON CABANAS
- POOL