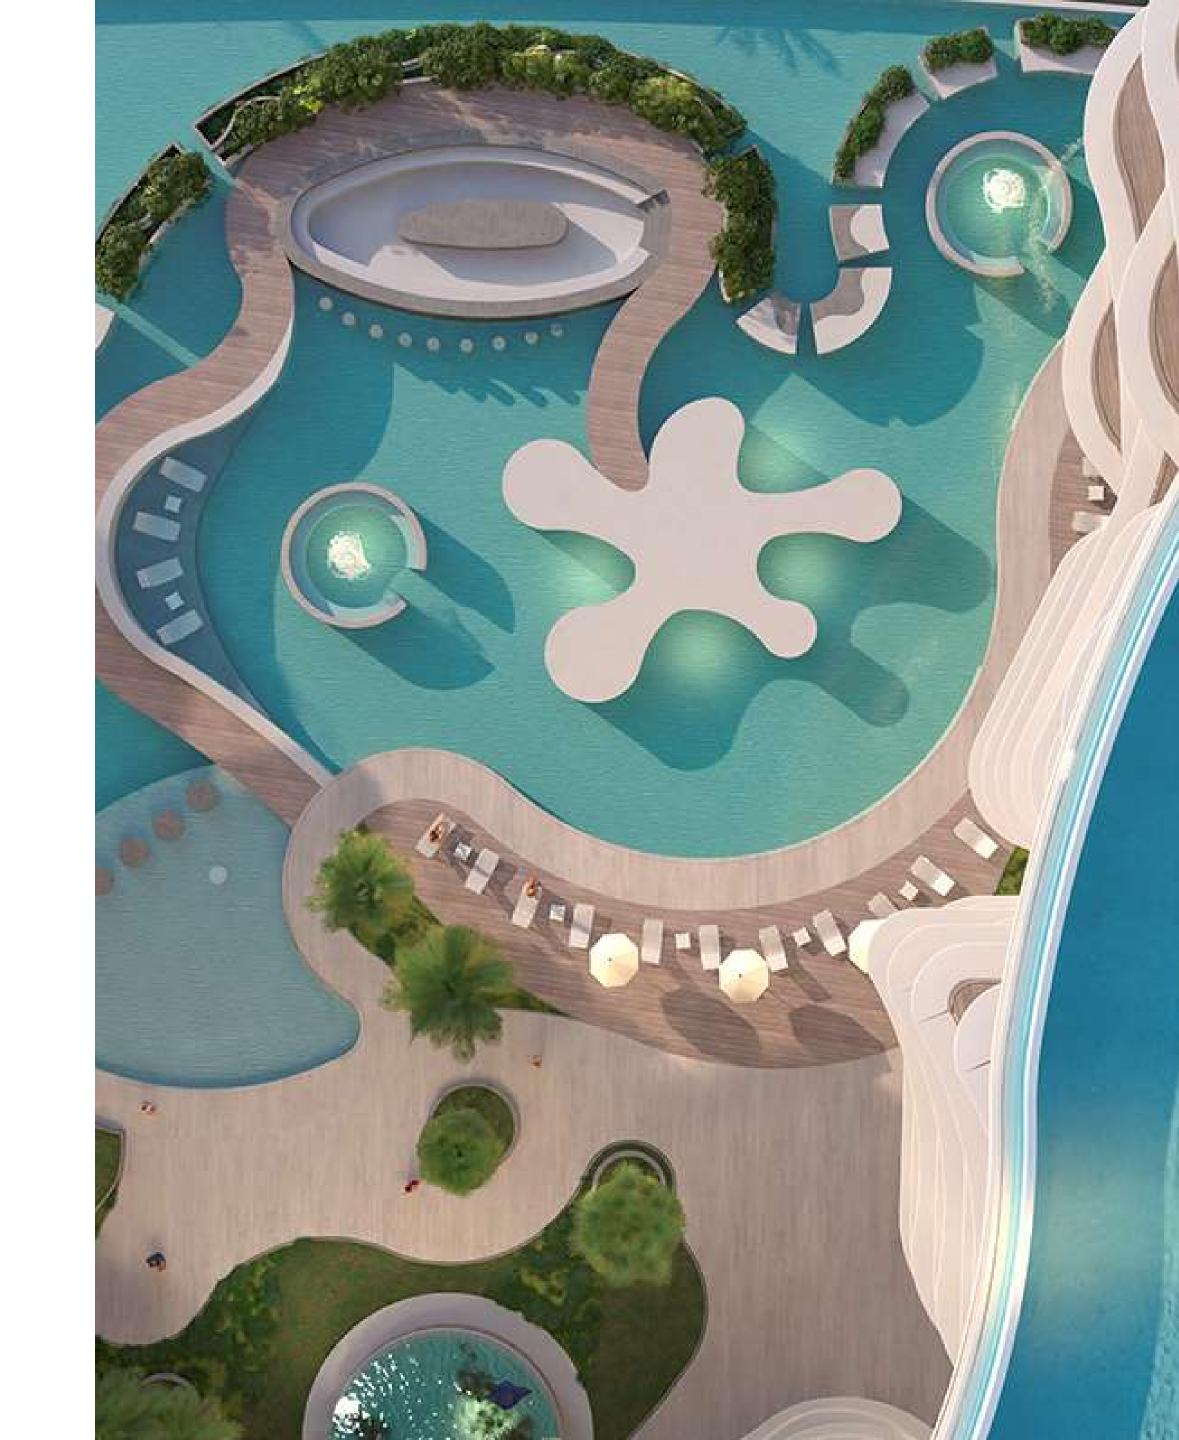

# AMENITIES AND ENTERTAINMENT

- SPORTS ARENA
- RELAXATION AREAS
- PADEL AREA
- UNIVERSAL PLAYING FIELD
- MINI BASKETBALL
- CIGAR LOUNGES
- RECREATION AREAS BY THE LAGOON
- BBQ AREA
- FOUNTAIN
- SPA
- DANCE FLOOR
- COLD POOL

- RELAXATION AREA
- VOLLEYBALL COURT ON THE BEACH
- JACUZZI
- POOL BAR
- TREADMILL NEAR THE WATER
- CHANNEL
- CHILDREN'S PLAY AREA
- COASTAL AREA OF MANTA BAY
- SAND BEACH
- BEACH BAR
- FLOATING MEDITATION DECK
- CABANAS ON THE ROOF
- CHILDREN'S SWIMMING POOL

- DANCE AREA
- BEACH LOUNGE
- OPEN SHOWERS
- SAUNA
- HAMMAM
- INDOOR FITNESS AREA
- YOGA STUDIO
- AQUARIUM MANTARAY
- MEETING AREA
- SUN LOUNGE AREA
- LAGOON CABANAS
- POOL