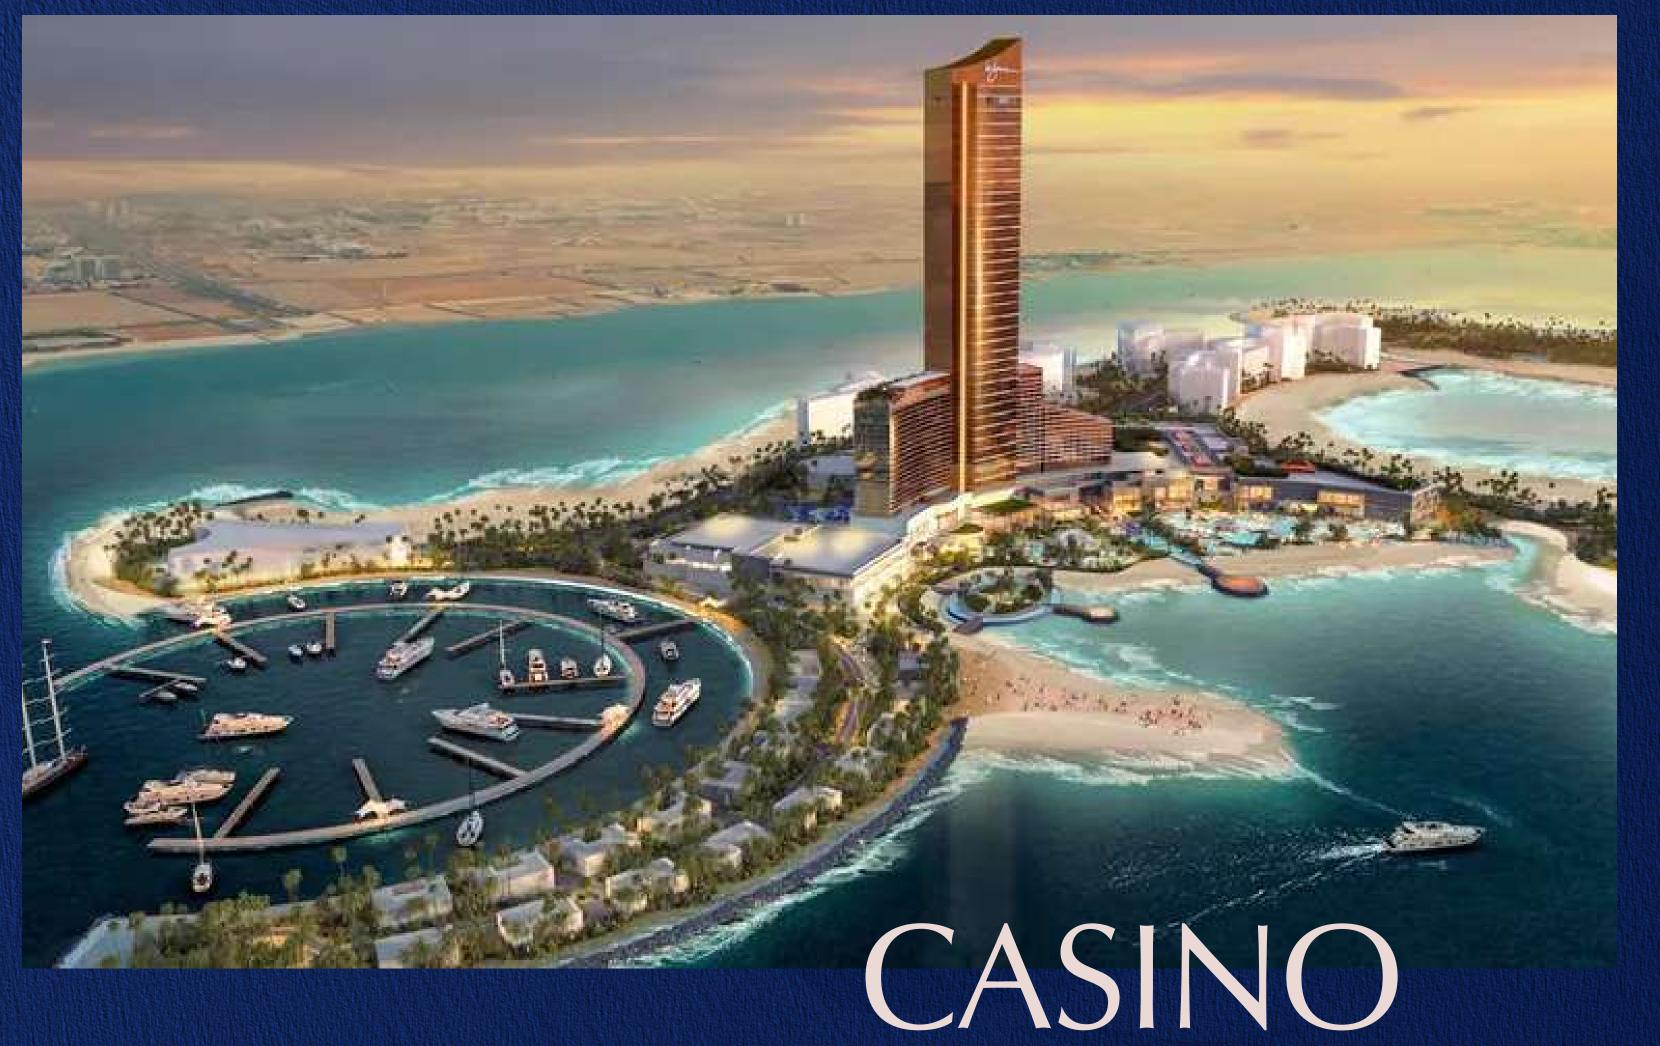

#### **ELITE CASINO:**

the first in the middle east, and the largest in the world.

#### UAE Casino: First look at Wynn Al Marjan Island in Ras Al Khaimah

Wynn Resorts has given a first look at upcoming UAE casino resort Wynn Al Marjan Island

A combination of luxury and entertainment, this casino will be the largest and most luxurious in the world, combined with the huge Wynn Resort.

The cost of the project is 5 billion dollars. The casino is scheduled to open in the 4th quarter of 2026. Construction is proceeding faster than planned.

CASINO WYNN RESORT