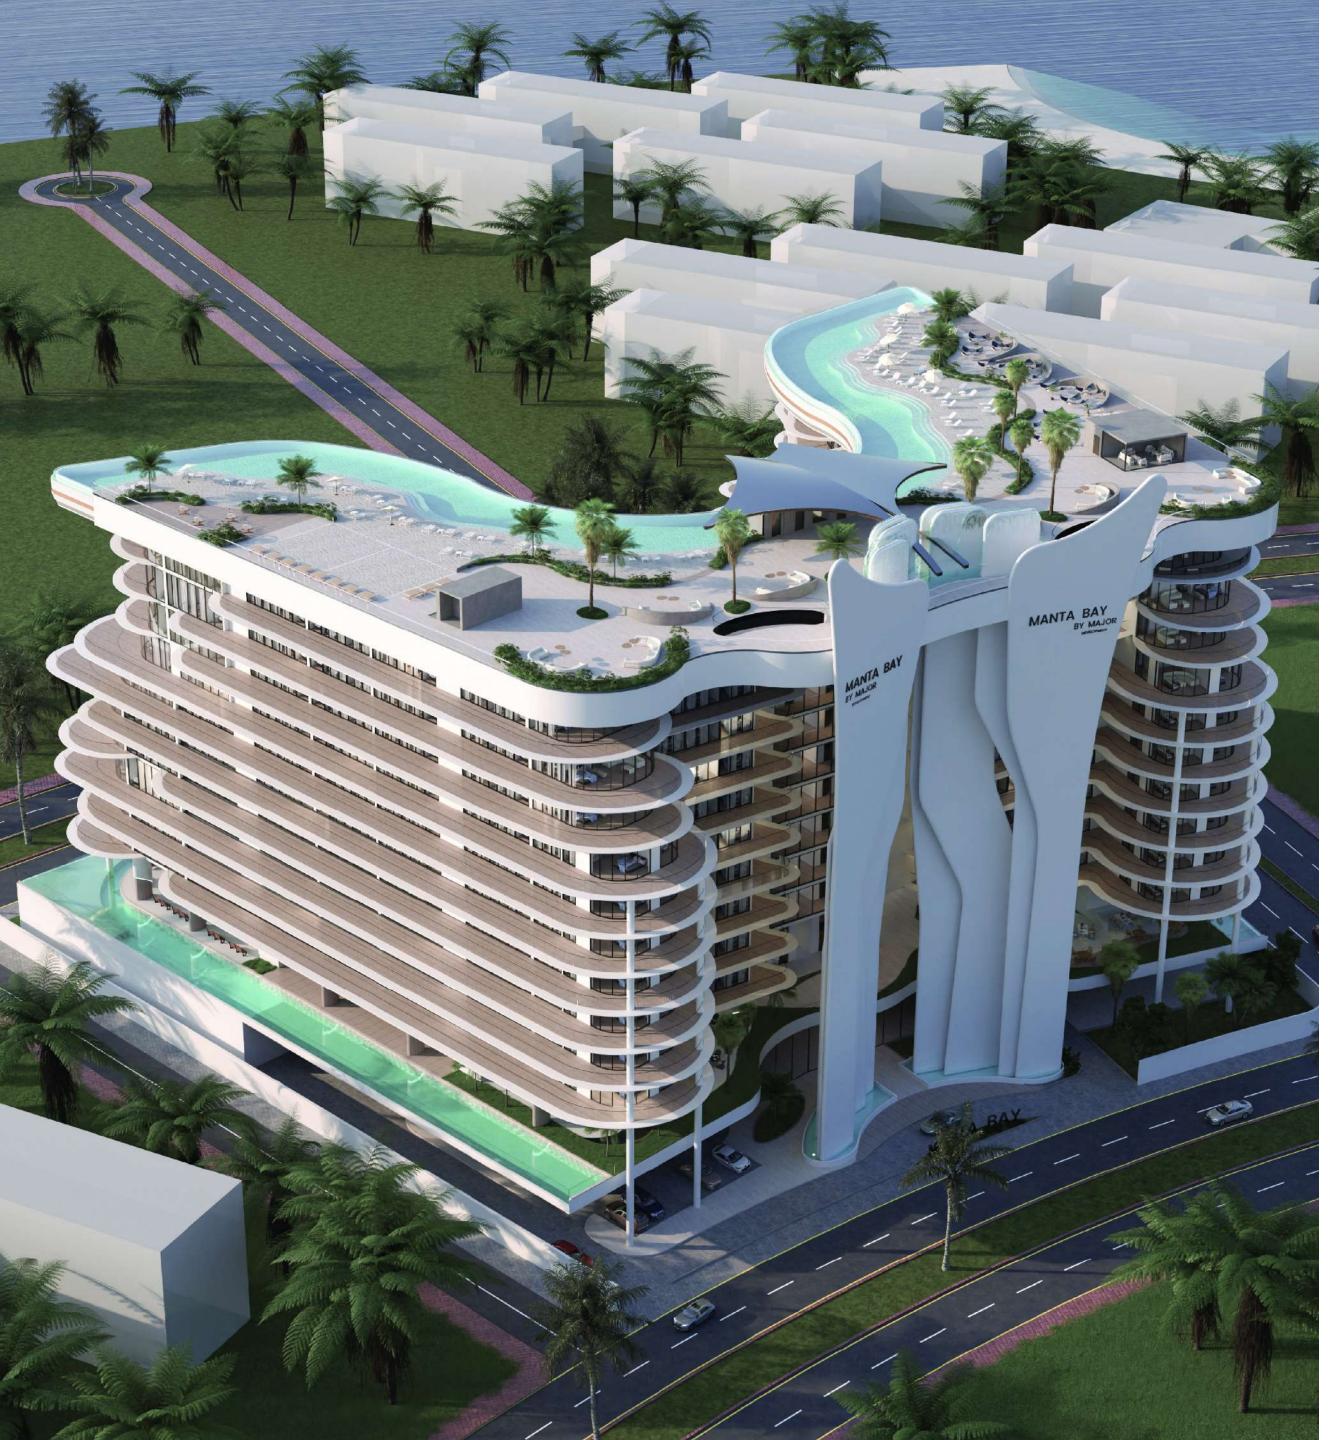

MEET:

MAJOR

Marta Bay

# Location

- •REVOLUTIONARY FACADE, EMPHASIZING THE BEAUTY AND PRESTIGE OF THE AREA.
- •PANORAMIC GLAZING
- •MORE THAN 80% OF THE TERRITORY WILL BE LANDSCAPED.
- •A LARGE NUMBER OF OPEN SPACES AND A PRIVATE TERRACE IN EACH APARTMENT.

# THE WORLD'S FIRST SANDY BEACH ON THE ROOF!

Beach height - 80 meters

Beach design and pop-up from a famous brand

# AMENITIES AND ENTERTAINMENT

- SPORTS ARENA
- RELAXATION AREAS
- PADEL AREA
- UNIVERSAL PLAYING FIELD
- MINI BASKETBALL
- CIGAR LOUNGES
- RECREATION AREAS BY THE LAGOON
- BBQ AREA
- FOUNTAIN
- SPA
- DANCE FLOOR
- COLD POOL

- RELAXATION AREA
- VOLLEYBALL COURT ON THE BEACH
- JACUZZI
- POOL BAR
- TREADMILL NEAR THE WATER
- CHANNEL
- CHILDREN'S PLAY AREA
- COASTAL AREA OF MANTA BAY
- SAND BEACH
- BEACH BAR
- FLOATING MEDITATION DECK
- CABANAS ON THE ROOF
- CHILDREN'S SWIMMING POOL

- DANCE AREA
- BEACH LOUNGE
- OPEN SHOWERS
- SAUNA
- HAMMAM
- INDOOR FITNESS AREA
- YOGA STUDIO
- AQUARIUM MANTARAY
- MEETING AREA
- SUN LOUNGE AREA
- LAGOON CABANAS
- POOL