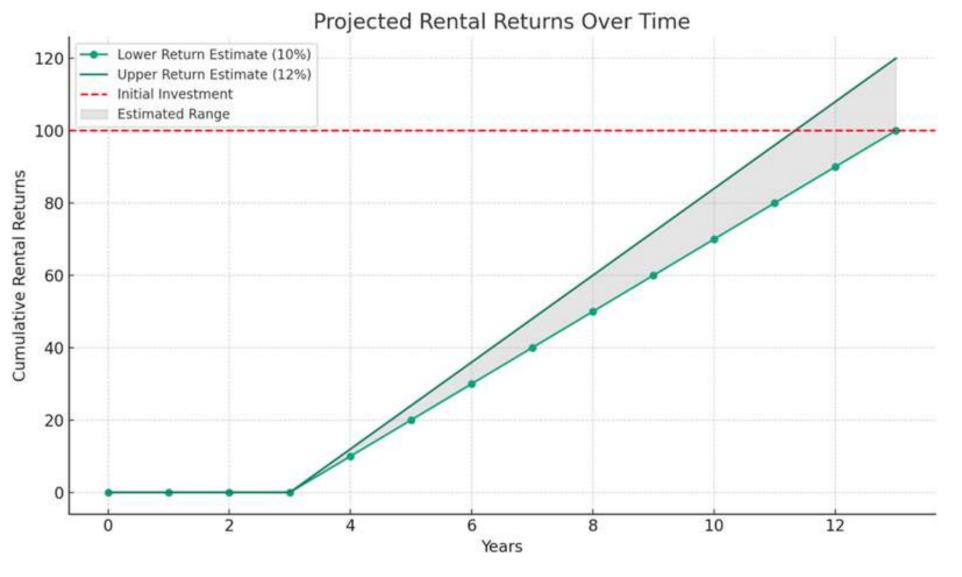

### Investment Prospects:

EXPECTED ROI

ROI BY RENTAL INCOME

10%-12%

from 8 to 10 years