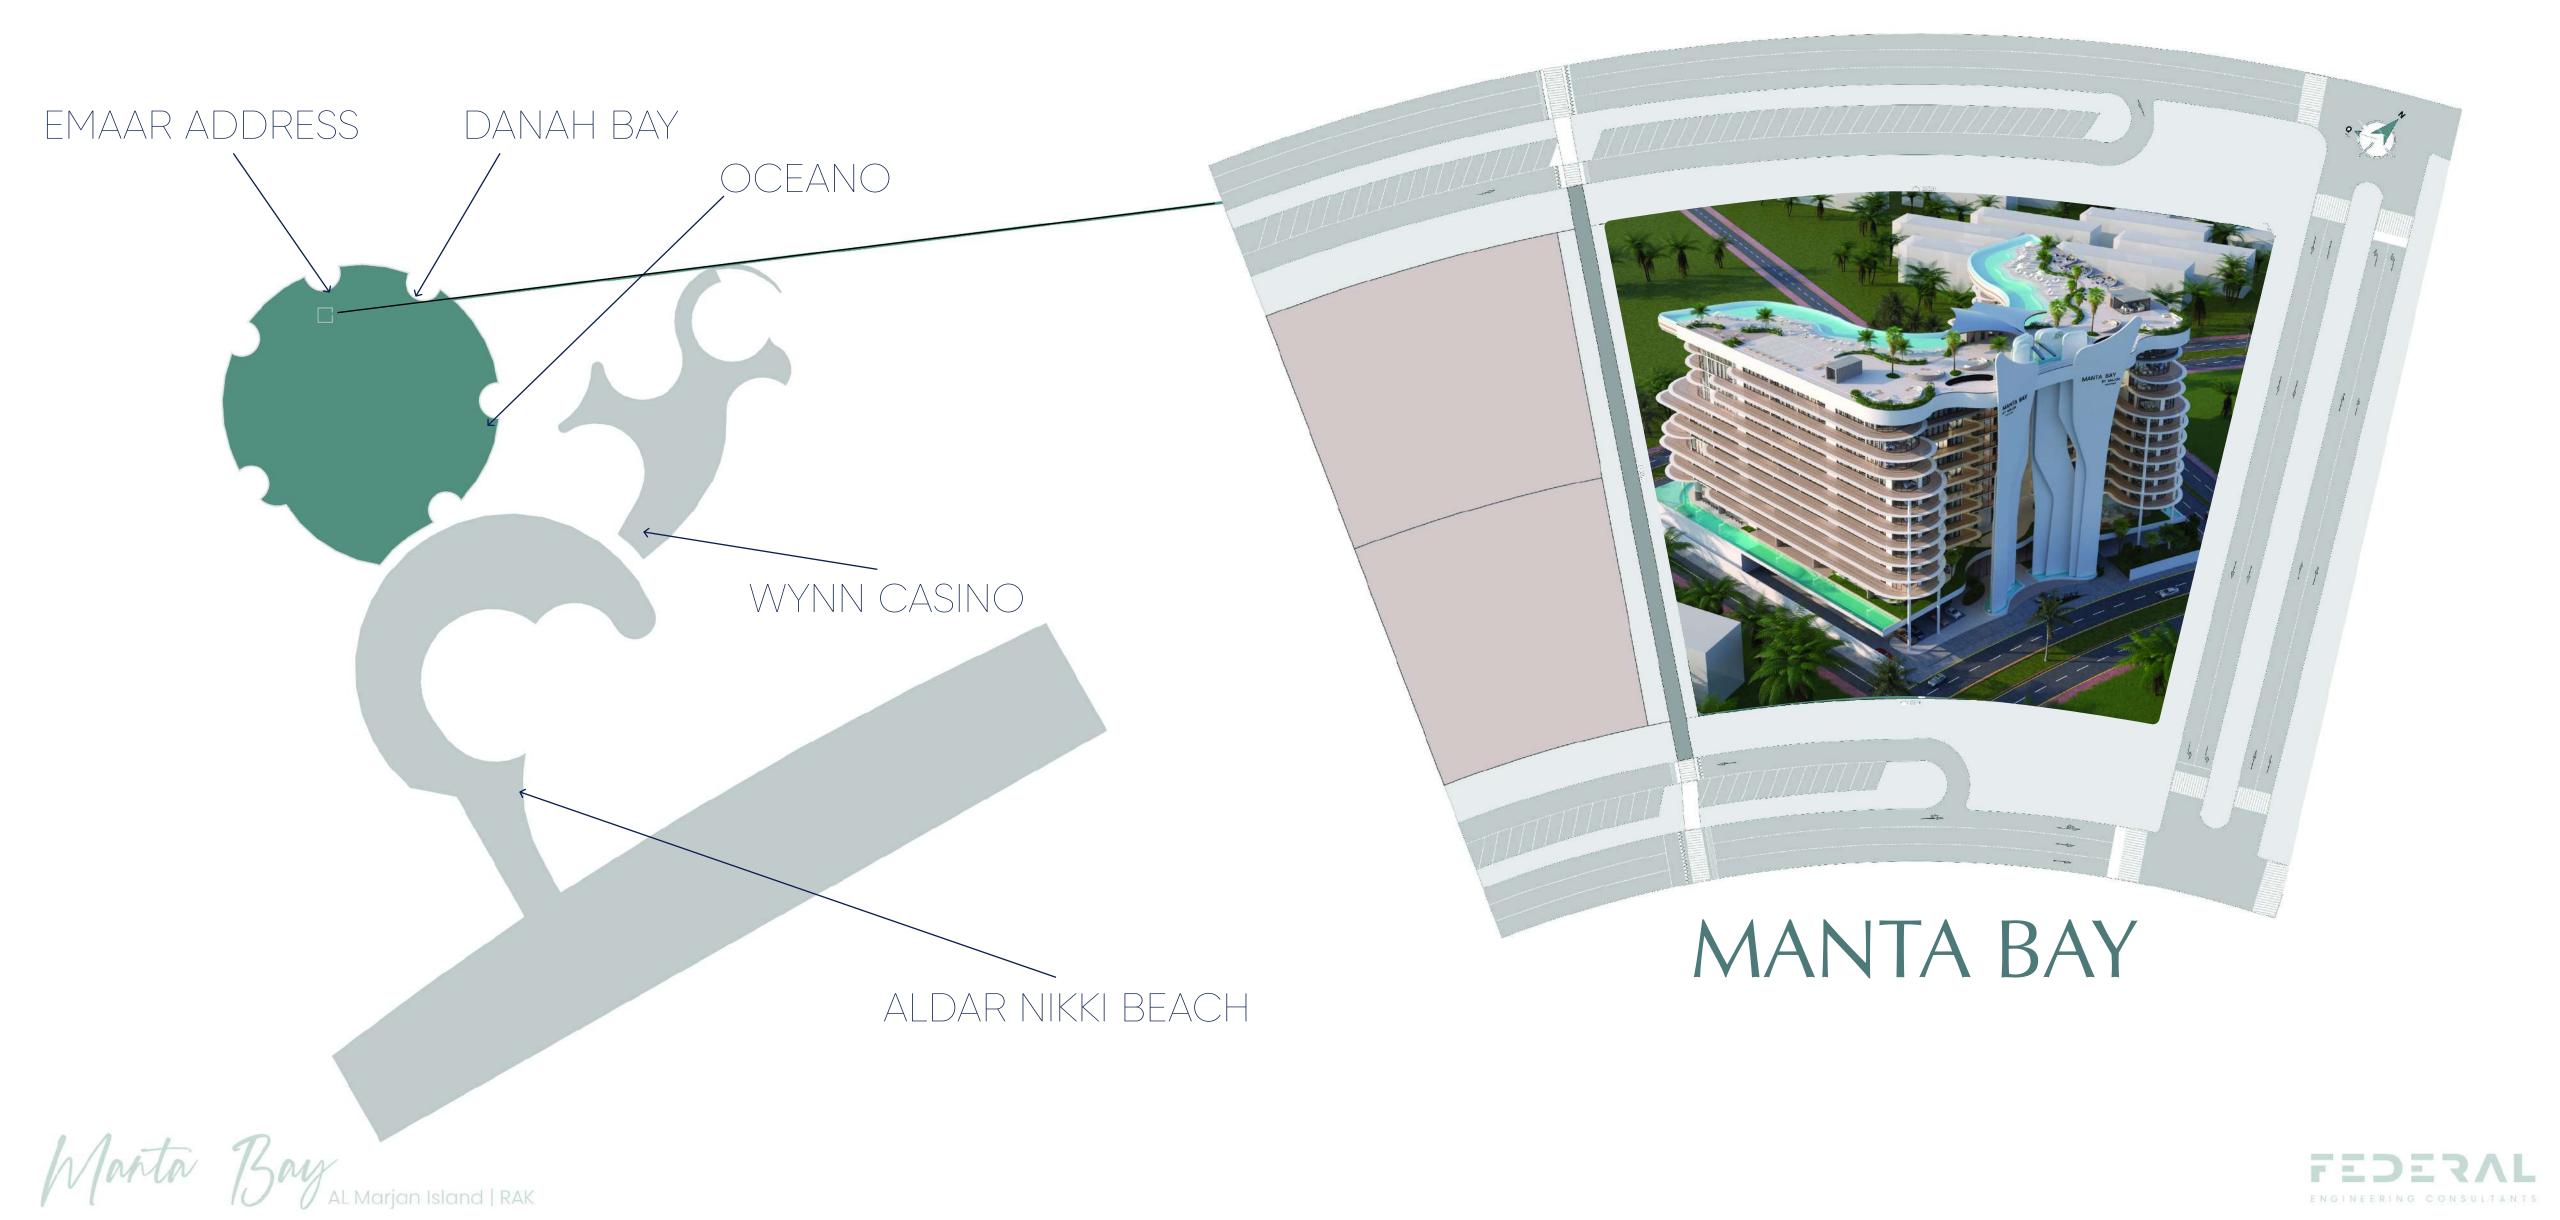

# MARJANISLAND:

### ARTIFICIAL MIRACLE OF RAS AL KHAIMAH

# Location

- •REVOLUTIONARY FACADE, EMPHASIZING THE BEAUTY AND PRESTIGE OF THE AREA.
- •PANORAMIC GLAZING
- •MORE THAN 80% OF THE TERRITORY WILL BE LANDSCAPED.
- •A LARGE NUMBER OF OPEN SPACES AND A PRIVATE TERRACE IN EACH APARTMENT.