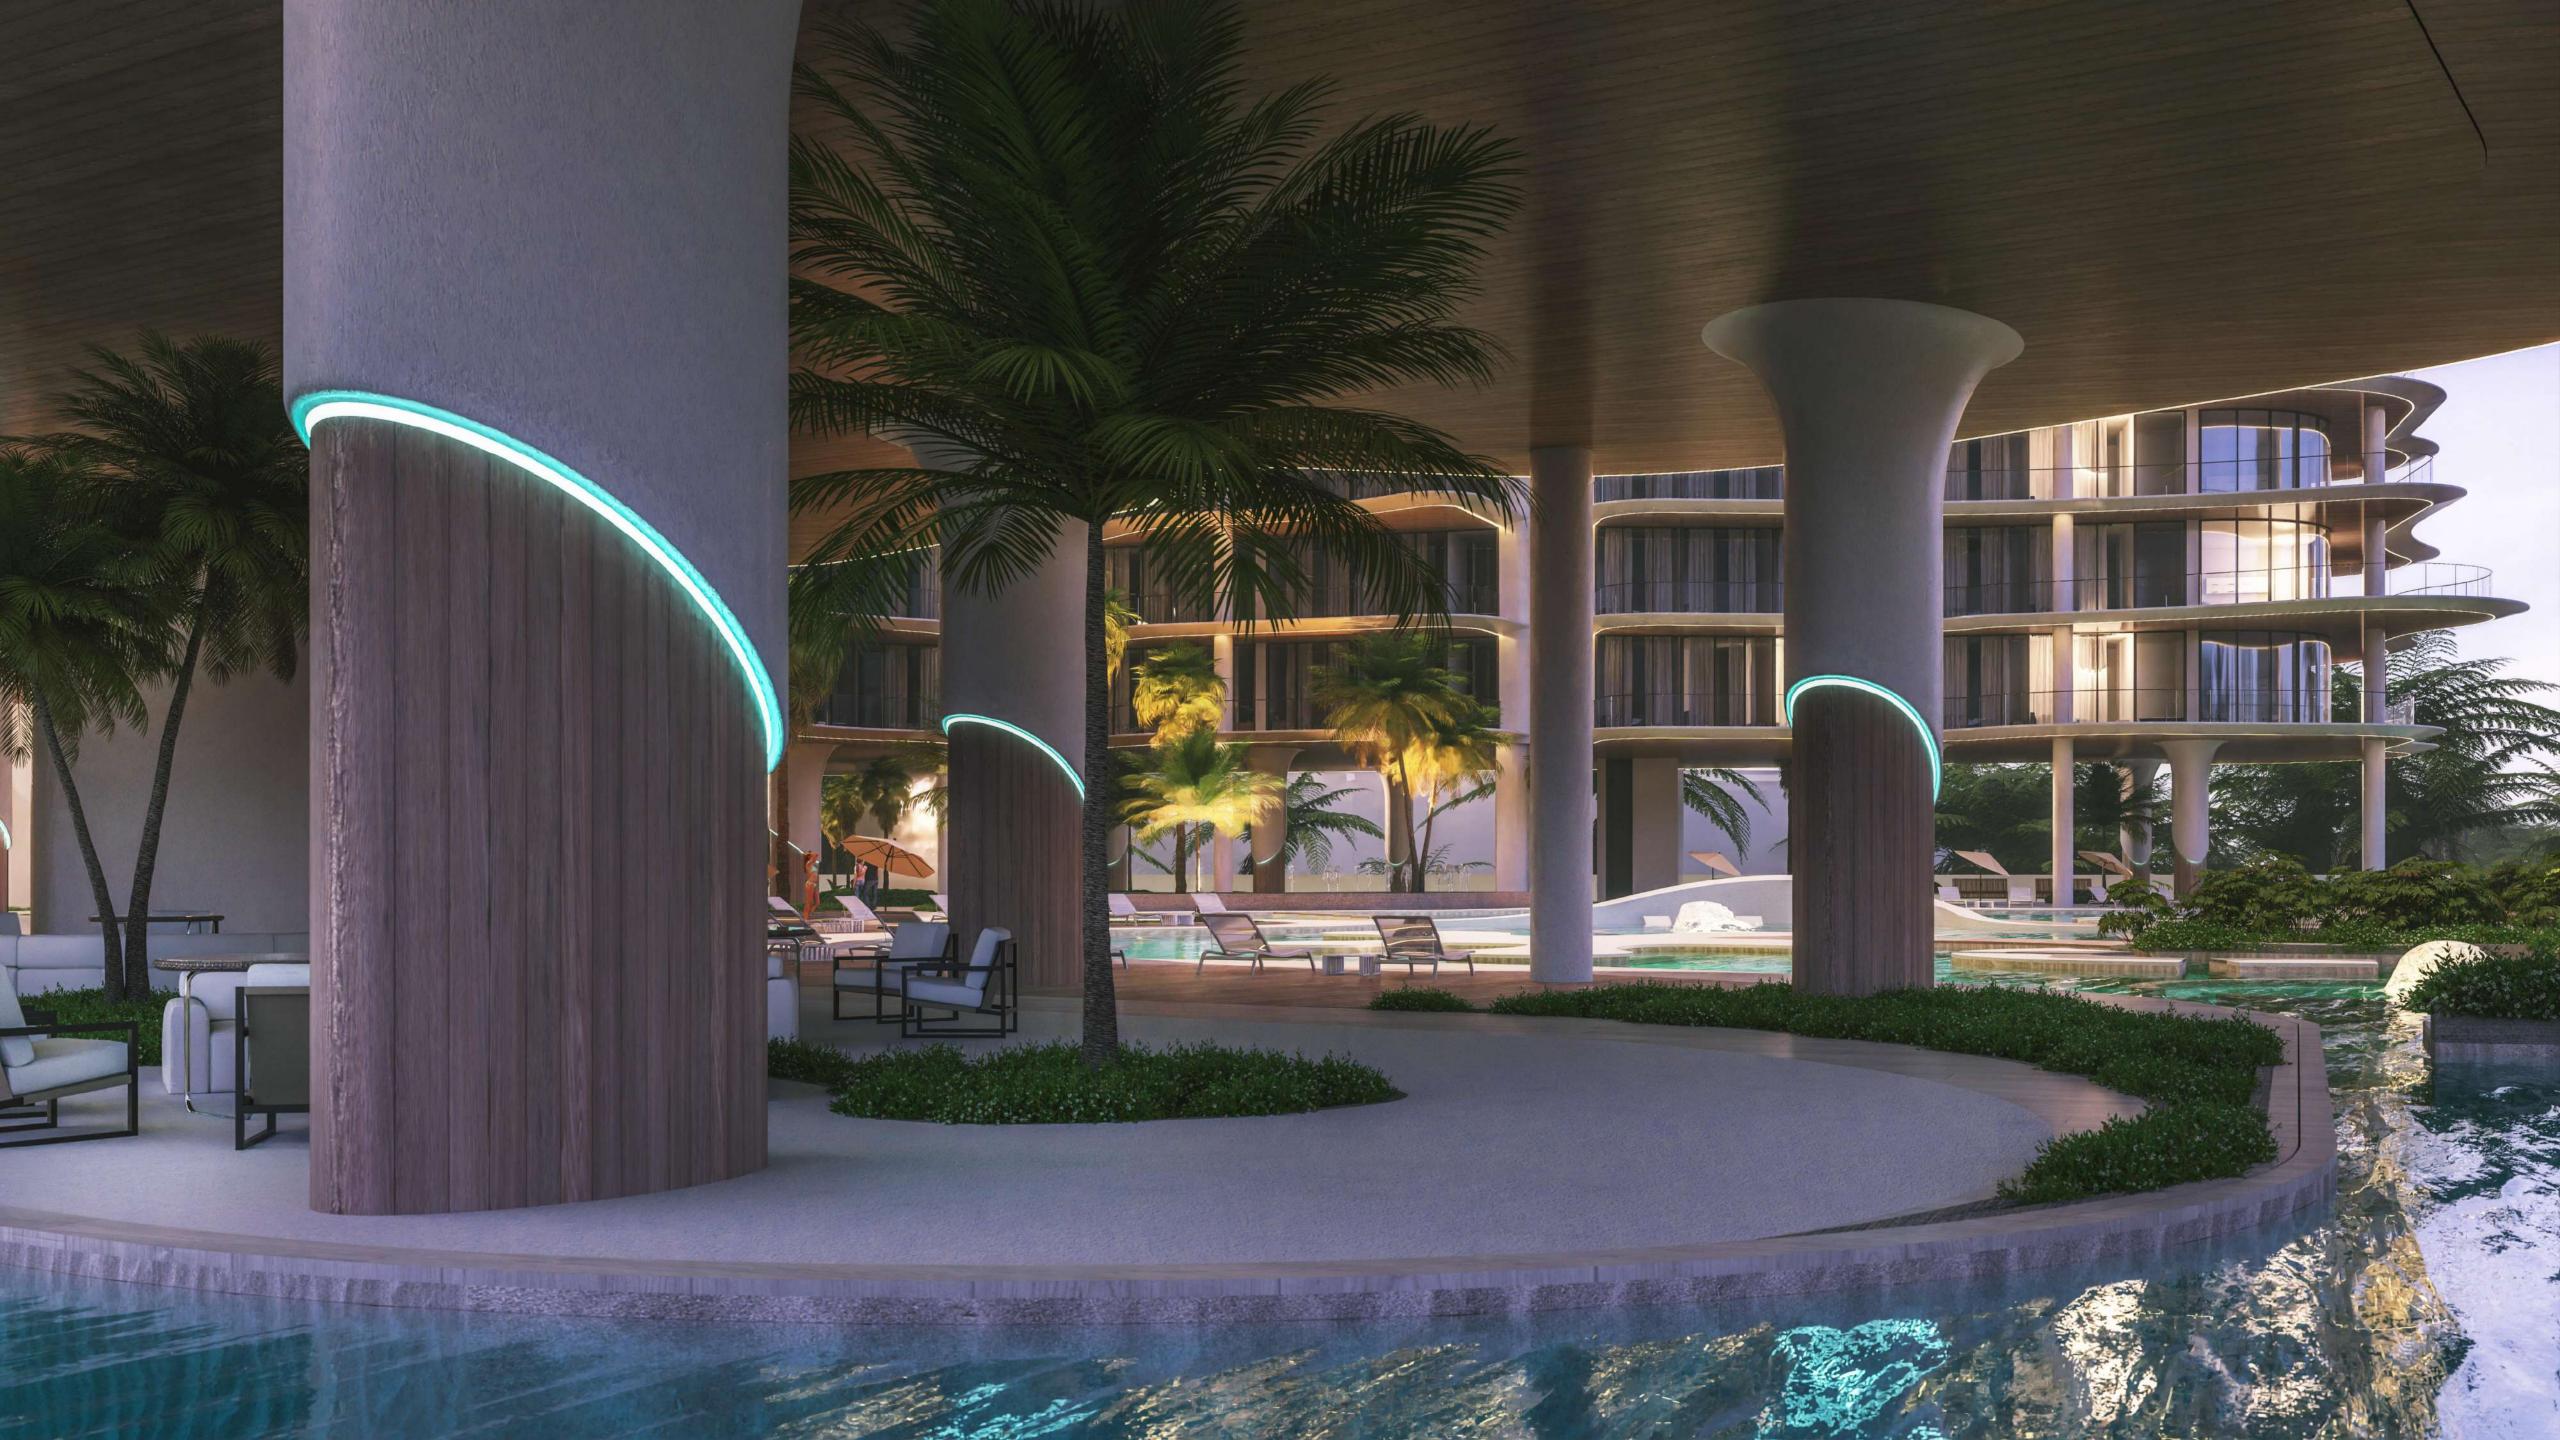

# AMENITIES AND ENTERTAINMENT

- SPORTS ARENA
- RELAXATION AREAS
- PADEL AREA
- UNIVERSAL PLAYING FIELD
- MINI BASKETBALL
- CIGAR LOUNGES
- RECREATION AREAS BY THE LAGOON
- BBQ AREA
- FOUNTAIN
- SPA
- DANCE FLOOR
- COLD POOL

- RELAXATION AREA
- VOLLEYBALL COURT ON THE BEACH
- JACUZZI
- POOL BAR
- TREADMILL NEAR THE WATER
- CHANNEL
- CHILDREN'S PLAY AREA
- COASTAL AREA OF MANTA BAY
- SAND BEACH
- BEACH BAR
- FLOATING MEDITATION DECK
- CABANAS ON THE ROOF
- CHILDREN'S SWIMMING POOL

- DANCE AREA
- BEACH LOUNGE
- OPEN SHOWERS
- SAUNA
- HAMMAM
- INDOOR FITNESS AREA
- YOGA STUDIO
- AQUARIUM MANTARAY
- MEETING AREA
- SUN LOUNGE AREA
- LAGOON CABANAS
- POOL