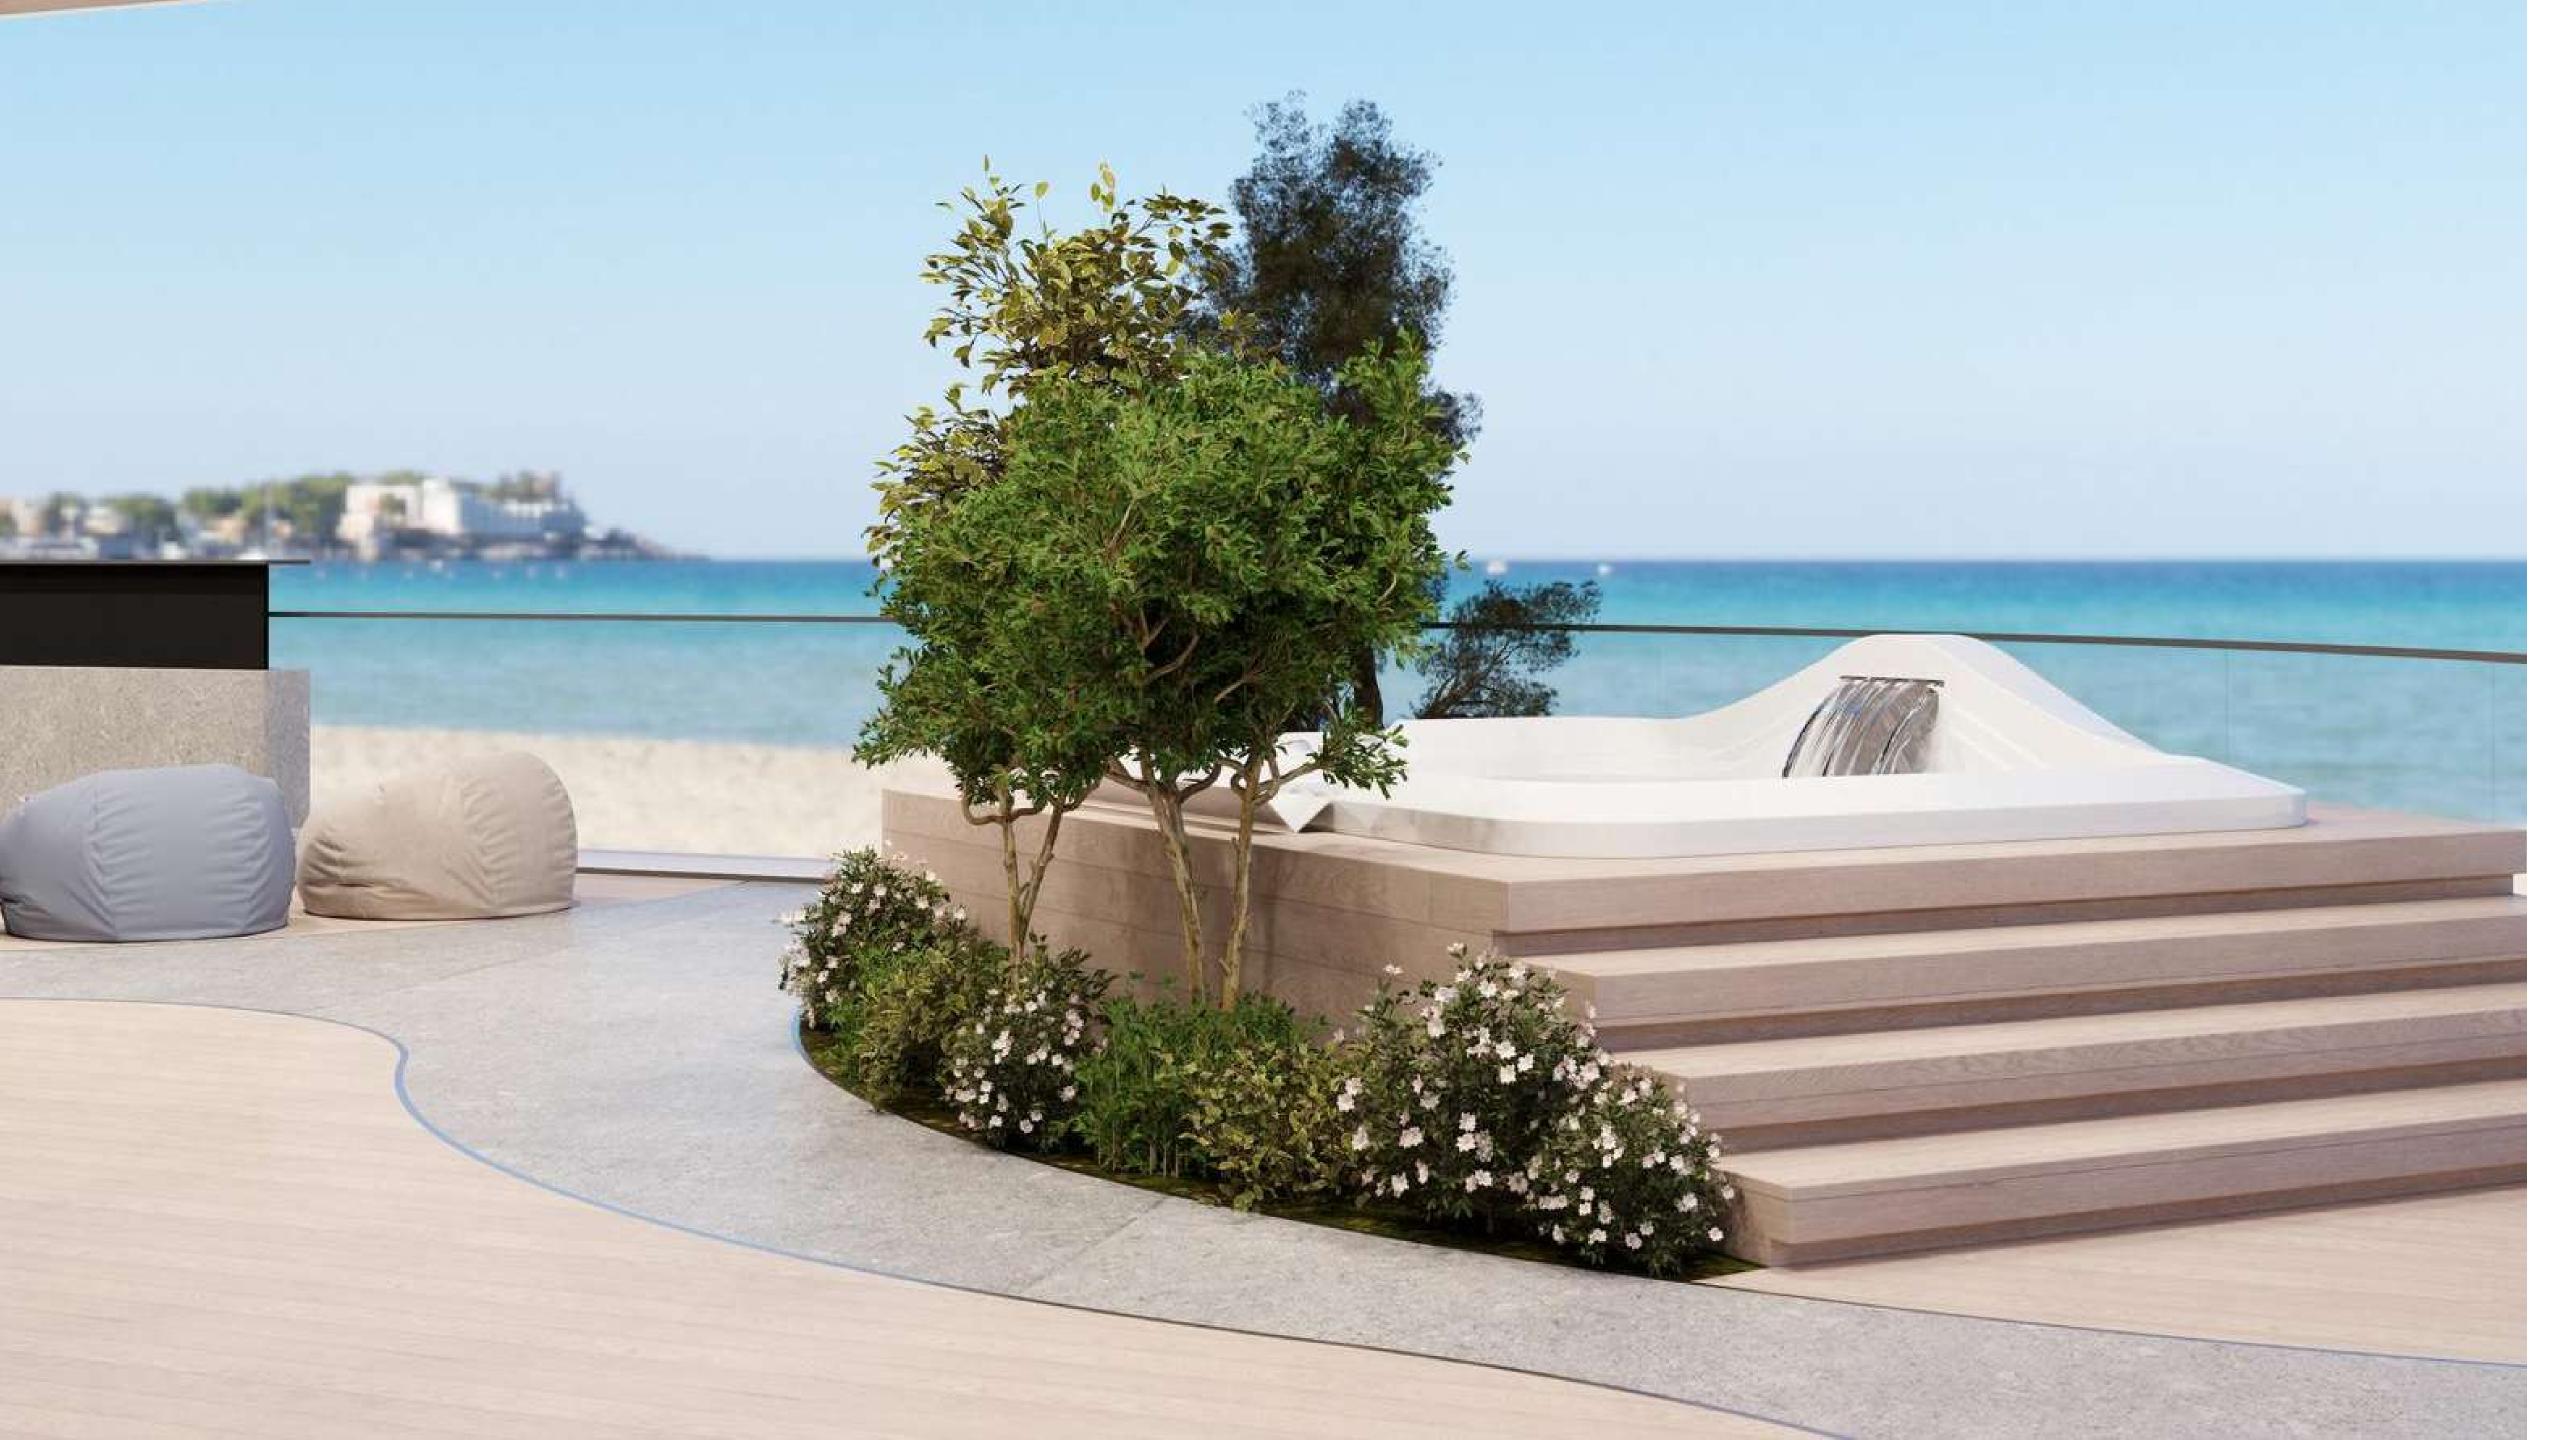

# AMENITIES AND ENTERTAINMENT

- SPORTS ARENA
- RELAXATION AREAS
- PADEL AREA
- UNIVERSAL PLAYING FIELD
- MINI BASKETBALL
- CIGAR LOUNGES
- RECREATION AREAS BY THE LAGOON
- BBQ AREA
- FOUNTAIN
- SPA
- DANCE FLOOR
- COLD POOL

- RELAXATION AREA
- VOLLEYBALL COURT ON THE BEACH
- JACUZZI
- POOL BAR
- TREADMILL NEAR THE WATER
- CHANNEL
- CHILDREN'S PLAY AREA
- COASTAL AREA OF MANTA BAY
- SAND BEACH
- BEACH BAR
- FLOATING MEDITATION DECK
- CABANAS ON THE ROOF
- CHILDREN'S SWIMMING POOL

- DANCE AREA
- BEACH LOUNGE
- OPEN SHOWERS
- SAUNA
- HAMMAM
- INDOOR FITNESS AREA
- YOGA STUDIO
- AQUARIUM MANTARAY
- MEETING AREA
- SUN LOUNGE AREA
- LAGOON CABANAS
- POOL