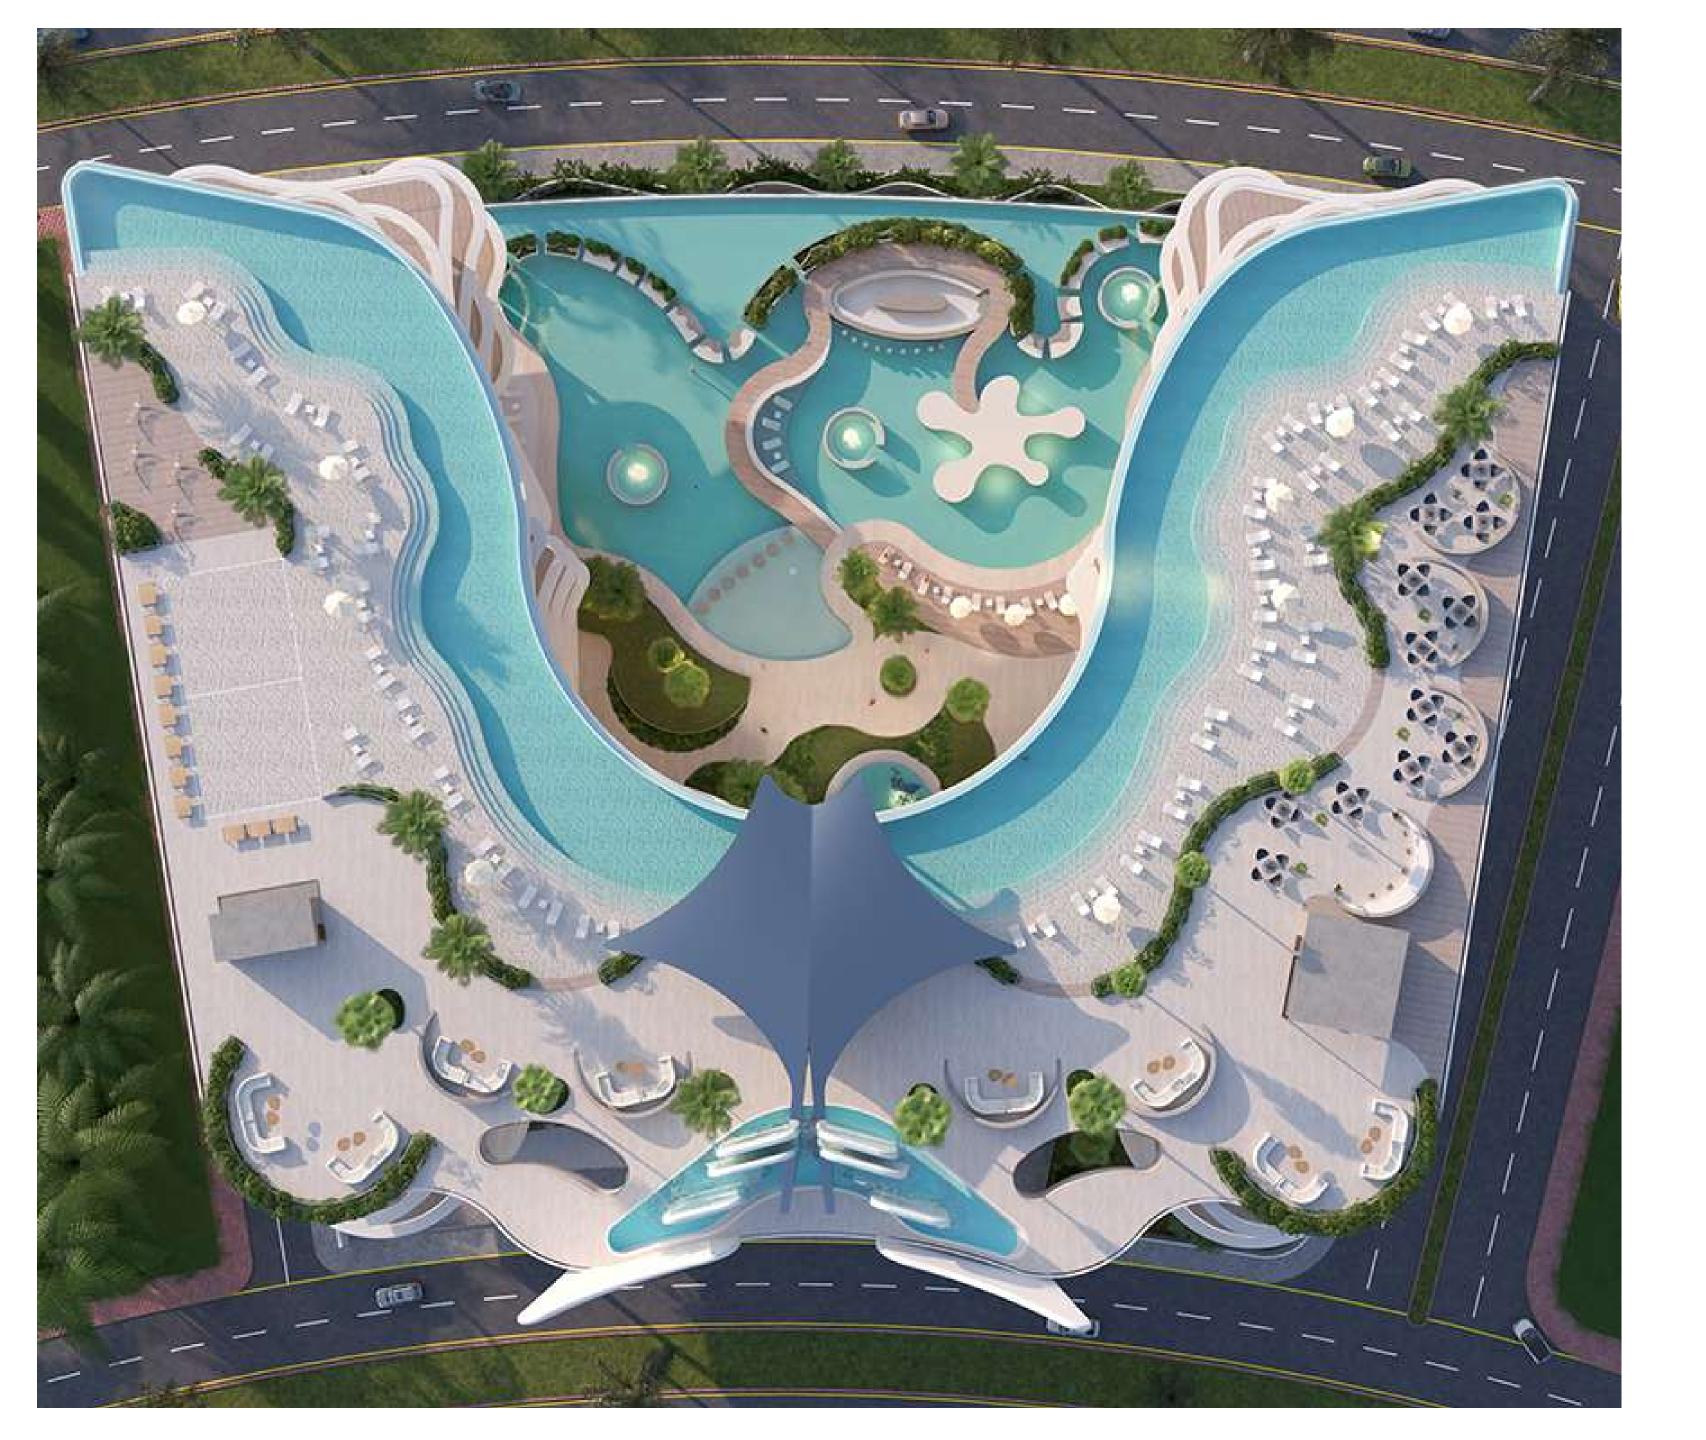

# THE WORLD'S FIRST SANDY BEACH ON THE ROOF!

Beach height - 80 meters

Beach design and pop-up from a famous brand

# AMENITIES AND ENTERTAINMENT

- SPORTS ARENA
- RELAXATION AREAS
- PADEL AREA
- UNIVERSAL PLAYING FIELD
- MINI BASKETBALL
- CIGAR LOUNGES
- RECREATION AREAS BY THE LAGOON
- BBQ AREA
- FOUNTAIN
- SPA
- DANCE FLOOR
- COLD POOL

- RELAXATION AREA
- VOLLEYBALL COURT ON THE BEACH
- JACUZZI
- POOL BAR
- TREADMILL NEAR THE WATER
- CHANNEL
- CHILDREN'S PLAY AREA
- COASTAL AREA OF MANTA BAY
- SAND BEACH
- BEACH BAR
- FLOATING MEDITATION DECK
- CABANAS ON THE ROOF
- CHILDREN'S SWIMMING POOL

- DANCE AREA
- BEACH LOUNGE
- OPEN SHOWERS
- SAUNA
- HAMMAM
- INDOOR FITNESS AREA
- YOGA STUDIO
- AQUARIUM MANTARAY
- MEETING AREA
- SUN LOUNGE AREA
- LAGOON CABANAS
- POOL