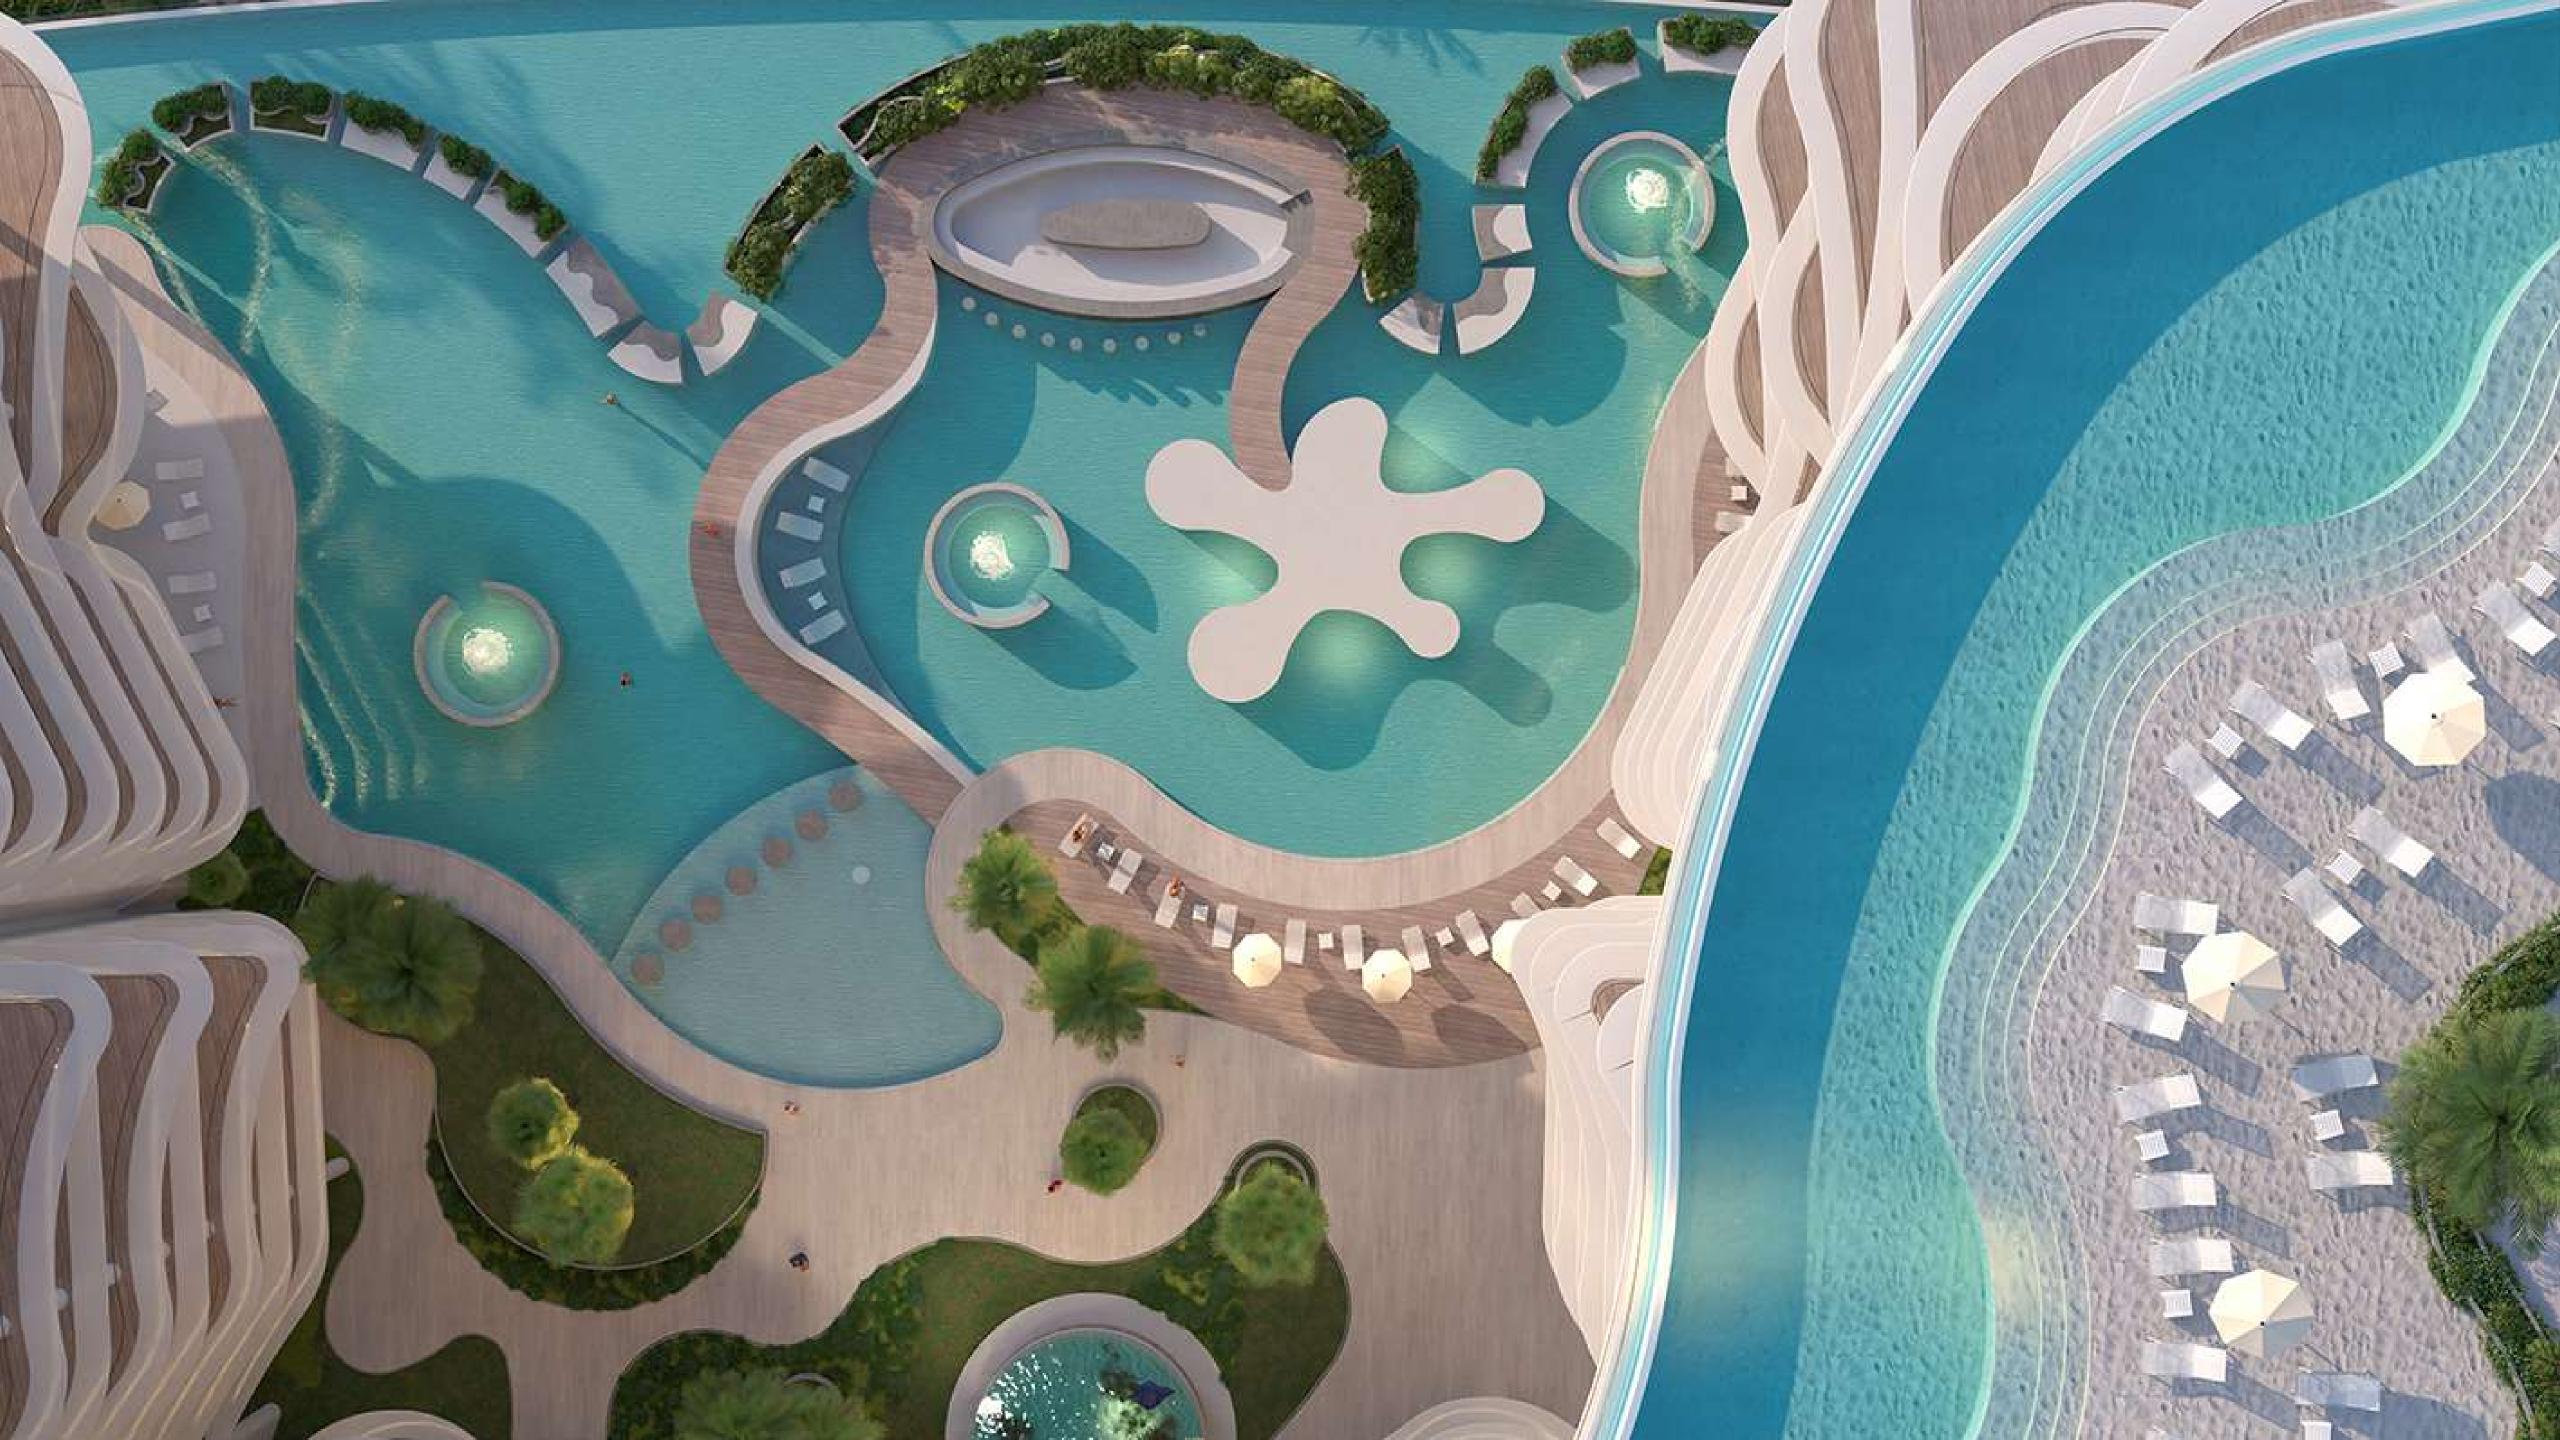

# AMENITIES AND ENTERTAINMENT

- SPORTS ARENA
- RELAXATION AREAS
- PADEL AREA
- UNIVERSAL PLAYING FIELD
- MINI BASKETBALL
- CIGAR LOUNGES
- RECREATION AREAS BY THE LAGOON
- BBQ AREA
- FOUNTAIN
- SPA
- DANCE FLOOR
- COLD POOL

- RELAXATION AREA
- VOLLEYBALL COURT ON THE BEACH
- JACUZZI
- POOL BAR
- TREADMILL NEAR THE WATER
- CHANNEL
- CHILDREN'S PLAY AREA
- COASTAL AREA OF MANTA BAY
- SAND BEACH
- BEACH BAR
- FLOATING MEDITATION DECK
- CABANAS ON THE ROOF
- CHILDREN'S SWIMMING POOL

- DANCE AREA
- BEACH LOUNGE
- OPEN SHOWERS
- SAUNA
- HAMMAM
- INDOOR FITNESS AREA
- YOGA STUDIO
- AQUARIUM MANTARAY
- MEETING AREA
- SUN LOUNGE AREA
- LAGOON CABANAS
- POOL