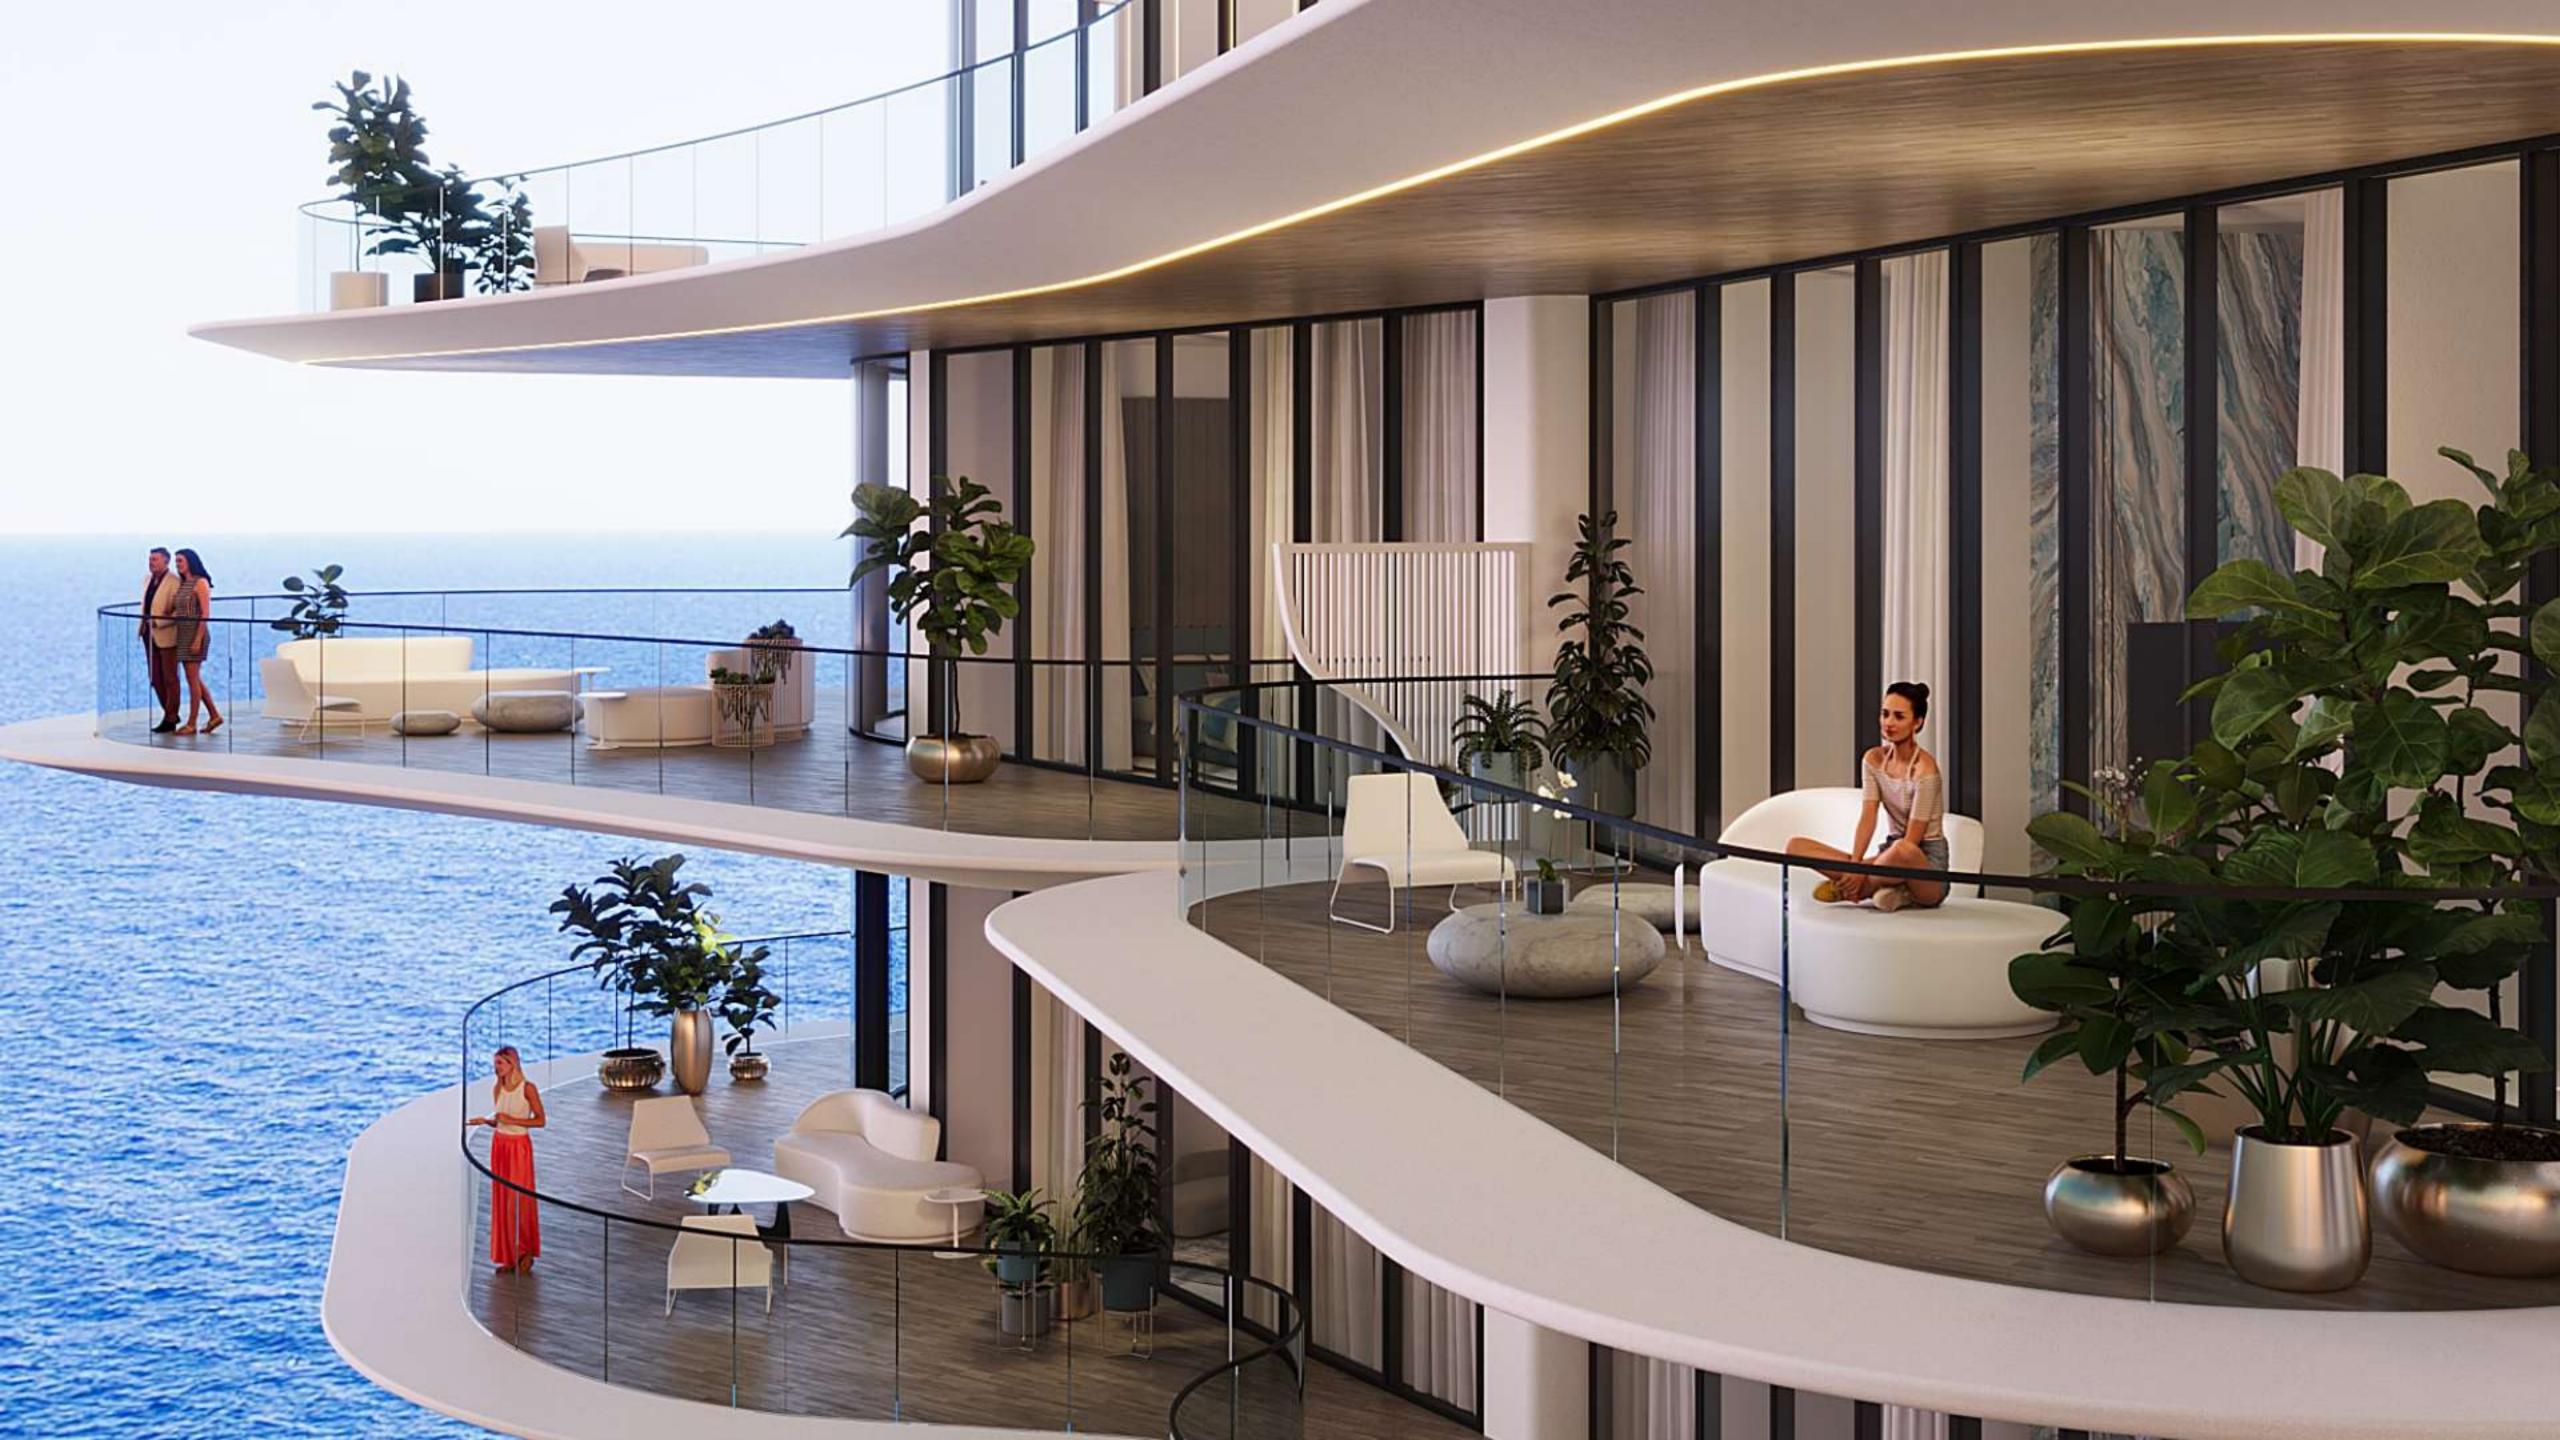

# Location

- •REVOLUTIONARY FACADE, EMPHASIZING THE BEAUTY AND PRESTIGE OF THE AREA.
- •PANORAMIC GLAZING
- •MORE THAN 80% OF THE TERRITORY WILL BE LANDSCAPED.
- •A LARGE NUMBER OF OPEN SPACES AND A PRIVATE TERRACE IN EACH APARTMENT.

# THE WORLD'S FIRST SANDY BEACH ON THE ROOF!

Beach height - 80 meters

Beach design and pop-up from a famous brand

# AMENITIES AND ENTERTAINMENT

- SPORTS ARENA
- RELAXATION AREAS
- PADEL AREA
- UNIVERSAL PLAYING FIELD
- MINI BASKETBALL
- CIGAR LOUNGES
- RECREATION AREAS BY THE LAGOON
- BBQ AREA
- FOUNTAIN
- SPA
- DANCE FLOOR
- COLD POOL

- RELAXATION AREA
- VOLLEYBALL COURT ON THE BEACH
- JACUZZI
- POOL BAR
- TREADMILL NEAR THE WATER
- CHANNEL
- CHILDREN'S PLAY AREA
- COASTAL AREA OF MANTA BAY
- SAND BEACH
- BEACH BAR
- FLOATING MEDITATION DECK
- CABANAS ON THE ROOF
- CHILDREN'S SWIMMING POOL

- DANCE AREA
- BEACH LOUNGE
- OPEN SHOWERS
- SAUNA
- HAMMAM
- INDOOR FITNESS AREA
- YOGA STUDIO
- AQUARIUM MANTARAY
- MEETING AREA
- SUN LOUNGE AREA
- LAGOON CABANAS
- POOL