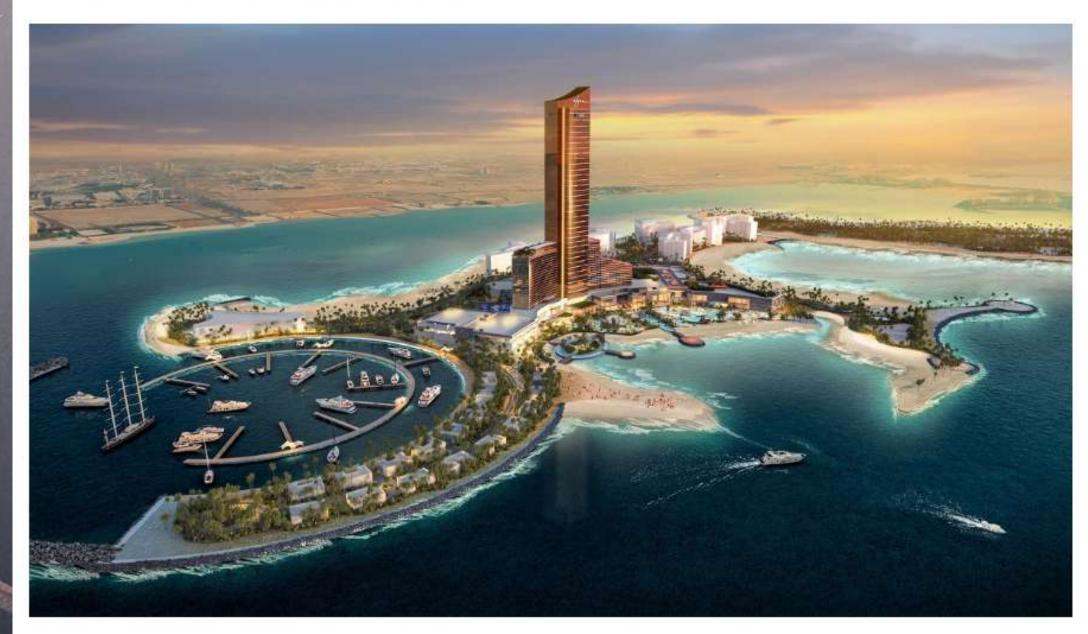

#### UAE Casino: First look at Wynn Al Marjan Island in Ras Al Khaimah

Wynn Resorts has given a first look at upcoming UAE casino resort Wynn Al Marjan Island

A combination of luxury and entertainment, this casino will be the largest and most luxurious in the world, combined with the huge Wynn Resort.

The cost of the project is 5 billion dollars. The casino is scheduled to open in the 4th quarter of 2026. Construction is proceeding faster than planned.

CASINO WYNN RESORT