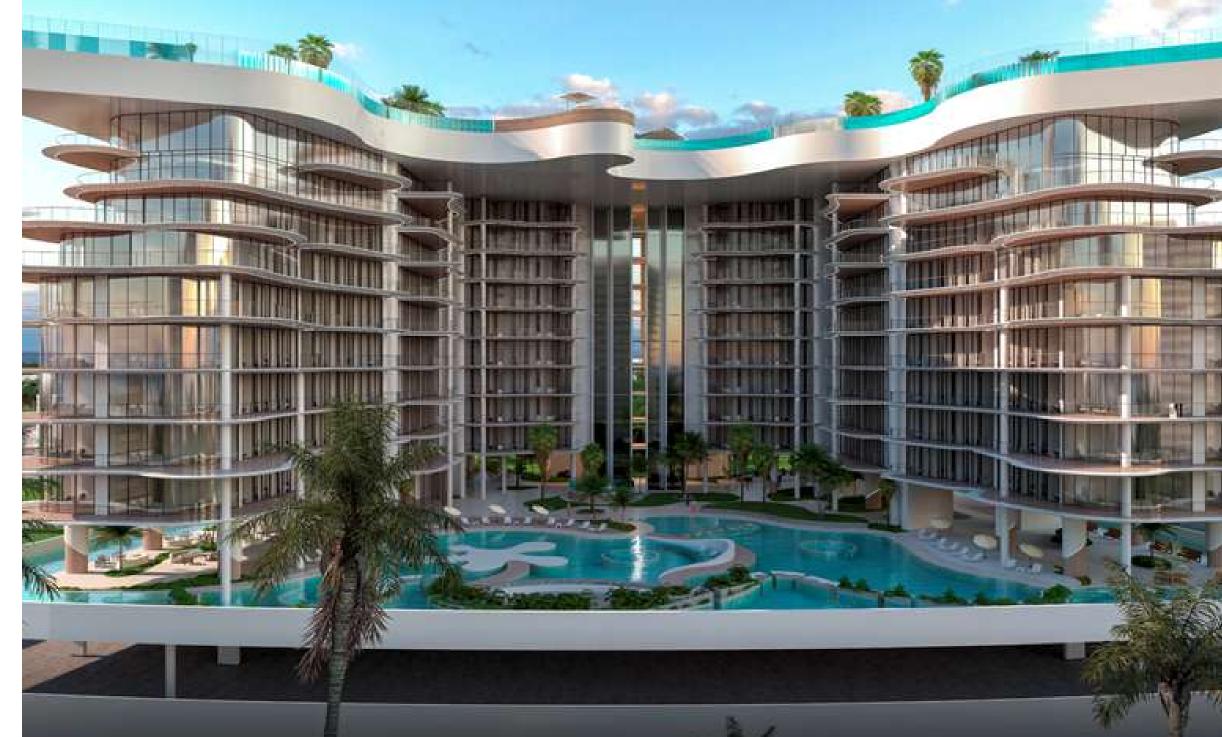

# Location

- •REVOLUTIONARY FACADE, EMPHASIZING THE BEAUTY AND PRESTIGE OF THE AREA.
- •PANORAMIC GLAZING
- •MORE THAN 80% OF THE TERRITORY WILL BE LANDSCAPED.
- •A LARGE NUMBER OF OPEN SPACES AND A PRIVATE TERRACE IN EACH APARTMENT.

# AMENITIES AND ENTERTAINMENT

- SPORTS ARENA
- RELAXATION AREAS
- PADEL AREA
- UNIVERSAL PLAYING FIELD
- MINI BASKETBALL
- CIGAR LOUNGES
- RECREATION AREAS BY THE LAGOON
- BBQ AREA
- FOUNTAIN
- SPA
- DANCE FLOOR
- COLD POOL

- RELAXATION AREA
- VOLLEYBALL COURT ON THE BEACH
- JACUZZI
- POOL BAR
- TREADMILL NEAR THE WATER
- CHANNEL
- CHILDREN'S PLAY AREA
- COASTAL AREA OF MANTA BAY
- SAND BEACH
- BEACH BAR
- FLOATING MEDITATION DECK
- CABANAS ON THE ROOF
- CHILDREN'S SWIMMING POOL

- DANCE AREA
- BEACH LOUNGE
- OPEN SHOWERS
- SAUNA
- HAMMAM
- INDOOR FITNESS AREA
- YOGA STUDIO
- AQUARIUM MANTARAY
- MEETING AREA
- SUN LOUNGE AREA
- LAGOON CABANAS
- POOL