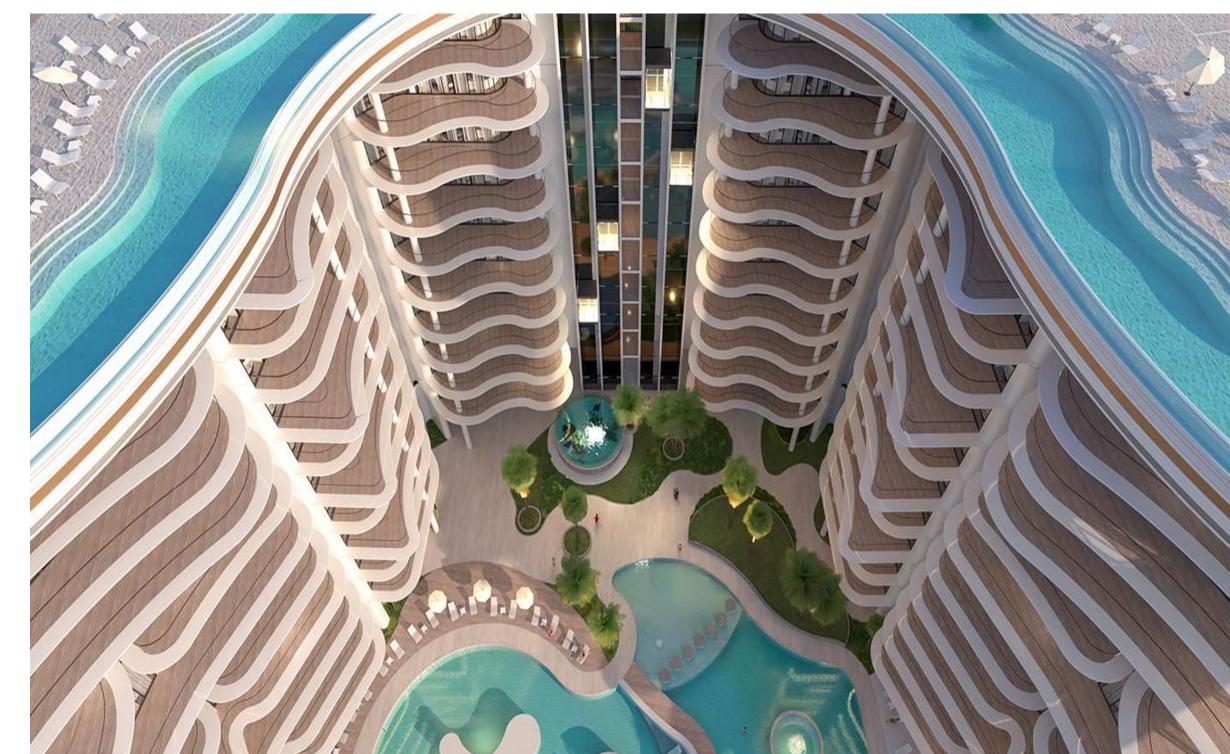

# Location

- •REVOLUTIONARY FACADE, EMPHASIZING THE BEAUTY AND PRESTIGE OF THE AREA.
- •PANORAMIC GLAZING
- •MORE THAN 80% OF THE TERRITORY WILL BE LANDSCAPED.
- •A LARGE NUMBER OF OPEN SPACES AND A PRIVATE TERRACE IN EACH APARTMENT.

# AMENITIES AND ENTERTAINMENT

- SPORTS ARENA
- RELAXATION AREAS
- PADEL AREA
- UNIVERSAL PLAYING FIELD
- MINI BASKETBALL
- CIGAR LOUNGES
- RECREATION AREAS BY THE LAGOON
- BBQ AREA
- FOUNTAIN
- SPA
- DANCE FLOOR
- COLD POOL

- RELAXATION AREA
- VOLLEYBALL COURT ON THE BEACH
- JACUZZI
- POOL BAR
- TREADMILL NEAR THE WATER
- CHANNEL
- CHILDREN'S PLAY AREA
- COASTAL AREA OF MANTA BAY
- SAND BEACH
- BEACH BAR
- FLOATING MEDITATION DECK
- CABANAS ON THE ROOF
- CHILDREN'S SWIMMING POOL

- DANCE AREA
- BEACH LOUNGE
- OPEN SHOWERS
- SAUNA
- HAMMAM
- INDOOR FITNESS AREA
- YOGA STUDIO
- AQUARIUM MANTARAY
- MEETING AREA
- SUN LOUNGE AREA
- LAGOON CABANAS
- POOL