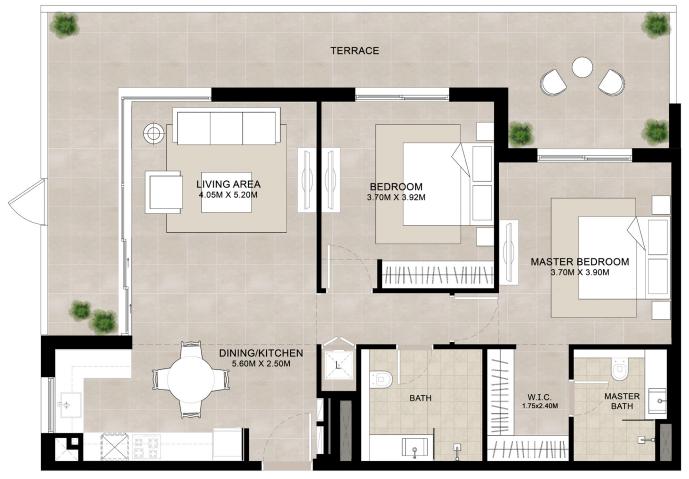

59.42 Sq.m / 639.59 Sq.ft

**BALCONY** 

5.32 Sq.m / 57.26 Sq.ft

**TOTAL BUILT-UP** 

64.74 Sq.m / 696.86 Sq.ft

| AREA           | MIN                       | MAX                         |
|----------------|---------------------------|-----------------------------|
| SUITE          | 51.70 Sq.m / 556.49 Sq.ft | 51.71 Sq.m / 556.60 Sq.ft   |
| BALCONY        | 38.47 Sq.m / 414.09 Sq.ft | 41.96 Sq.m / 451.65 Sq.ft   |
| TOTAL BUILT-UP | 90.17 Sq.m / 970.58 Sq.ft | 93.67 Sq.m / 1,008.26 Sq.ft |

# ELAVA | 1BEDROOM UNIT TYPE A3(M)

**AREA** 

MIN

SUITE

59.42 Sq.m / 639.59 Sq.ft

**BALCONY** 

44.70 Sq.m / 481.15 Sq.ft

**TOTAL BUILT-UP** 

104.12 Sq.m / 1,120.74 Sq.ft

| AREA           | MIN                         | MAX                         |
|----------------|-----------------------------|-----------------------------|
| SUITE          | 88.08 Sq.m / 948.09 Sq.ft   | 88.10 Sq.m / 948.30 Sq.ft   |
| BALCONY        | 6.30 Sq.m / 67.81 Sq.ft     | 6.30 Sq.m / 67.81 Sq.ft     |
| TOTAL BUILT-UP | 94.38 Sq.m / 1,015.90 Sq.ft | 94.40 Sq.m / 1,016.11 Sq.ft |