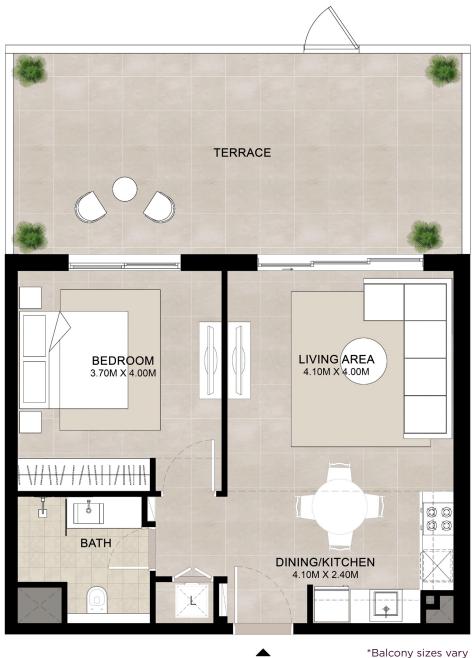

#### **AREA**

SUITE

52.22 Sq.m / 562.09 Sq.ft

**BALCONY** 

28.03 Sq.m / 301.71 Sq.ft

**TOTAL BUILT-UP** 

80.25 Sq.m / 863.80 Sq.ft

**AREA** 