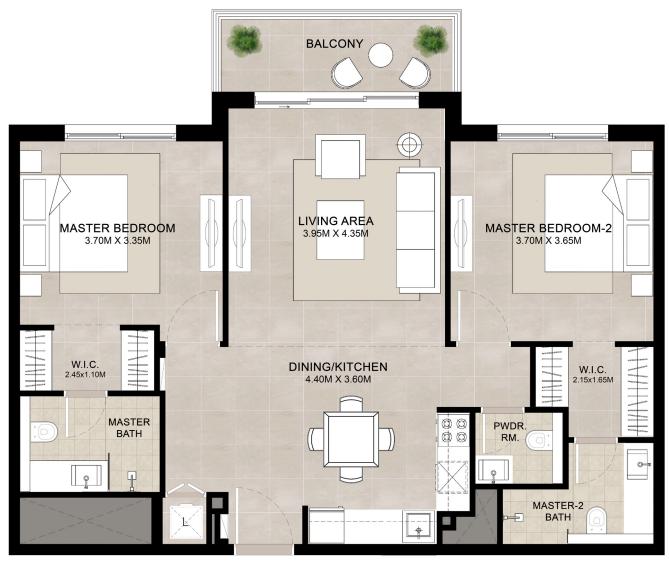

### E A Y A | 2BEDROOM UNIT TYPE A1

| AREA           | MIN                          | MAX                          |
|----------------|------------------------------|------------------------------|
| SUITE          | 88.08 Sq.m / 948.09 Sq.ft    | 88.10 Sq.m / 948.30 Sq.ft    |
| BALCONY        | 23.23 Sq.m / 250.05 Sq.ft    | 23.23 Sq.m / 250.05 Sq.ft    |
| TOTAL BUILT-UP | 111.31 Sq.m / 1,198.13 Sq.ft | 111.33 Sq.m / 1,198.35 Sq.ft |