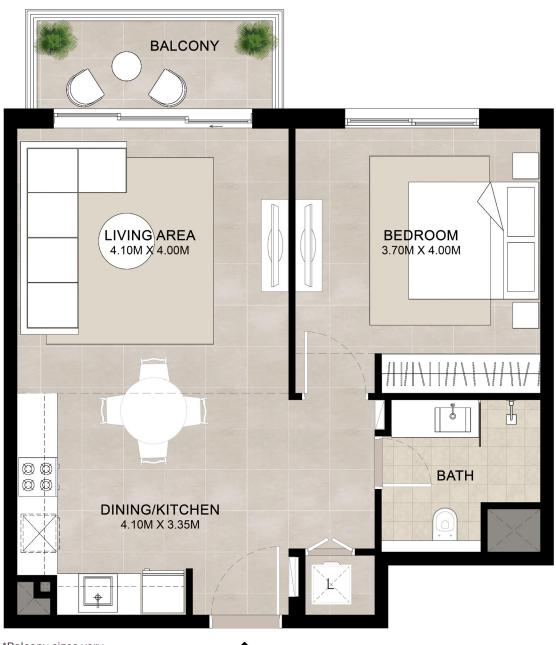

SUITE

58.63 Sq.m / 631.09 Sq.ft

**BALCONY** 

5.32 Sq.m / 57.26 Sq.ft

**TOTAL BUILT-UP** 

63.95 Sq.m / 688.35 Sq.ft

**AREA** 

SUITE

SUITE

58.57 Sq.m / 630.44 Sq.ft

**BALCONY** 

44.76 Sq.m / 481.79 Sq.ft

**TOTAL BUILT-UP** 

103.33 Sq.m / 1,112.23 Sq.ft