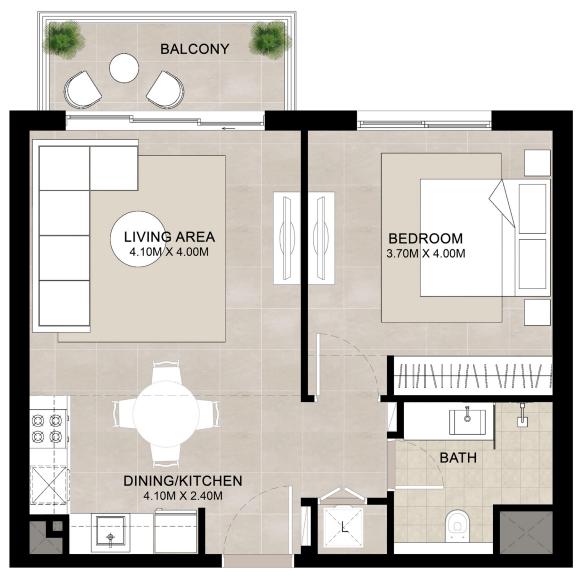

**AREA** 

SUITE

52.22 Sq.m / 562.09 Sq.ft

**BALCONY** 

5.86 Sq.m / 63.08 Sq.ft

**TOTAL BUILT-UP** 

58.08 Sq.m / 625.17 Sq.ft

**AREA** 

#### **AREA**

SUITE

52.22 Sq.m / 562.09 Sq.ft

**BALCONY** 

28.03 Sq.m / 301.71 Sq.ft

**TOTAL BUILT-UP** 

80.25 Sq.m / 863.80 Sq.ft

**AREA** 