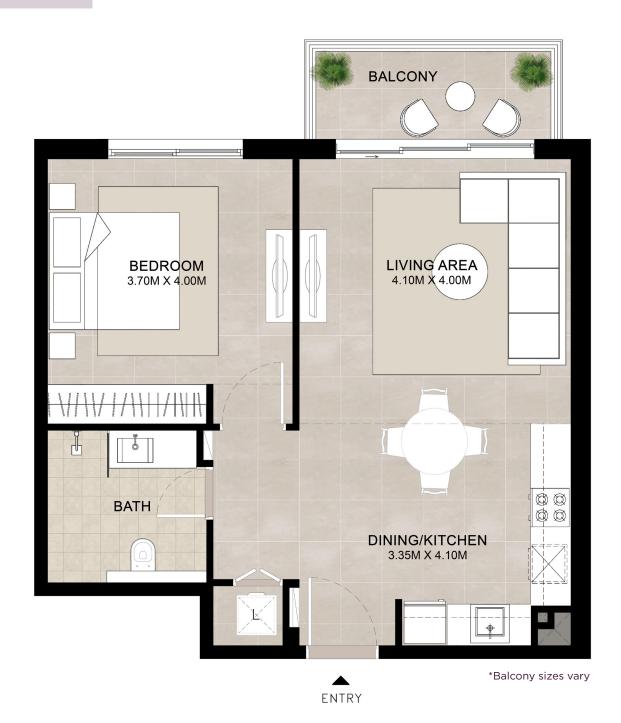

SUITE

58.63 Sq.m / 631.09 Sq.ft

**BALCONY** 

5.32 Sq.m / 57.26 Sq.ft

**TOTAL BUILT-UP** 

63.95 Sq.m / 688.35 Sq.ft

**AREA** 

SUITE

SUITE

58.57 Sq.m / 630.44 Sq.ft

**BALCONY** 

44.76 Sq.m / 481.79 Sq.ft

**TOTAL BUILT-UP** 

103.33 Sq.m / 1,112.23 Sq.ft