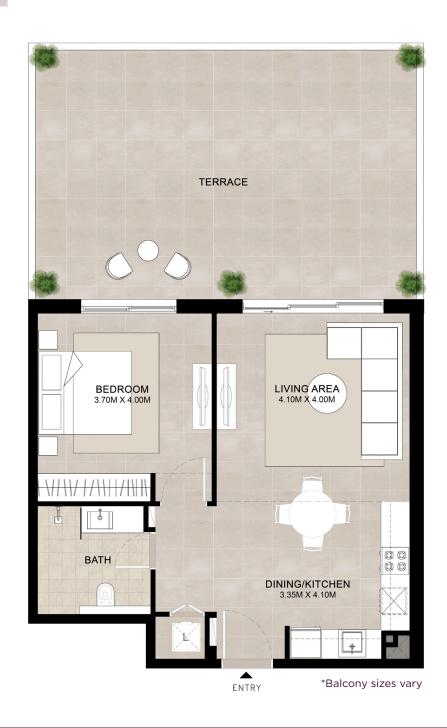

-|---------------------------|-----------------------------|
| SUITE          | 51.70 Sq.m / 556.49 Sq.ft | 51.71 Sq.m / 556.60 Sq.ft   |
| BALCONY        | 38.47 Sq.m / 414.09 Sq.ft | 41.96 Sq.m / 451.65 Sq.ft   |
| TOTAL BUILT-UP | 90.17 Sq.m / 970.58 Sq.ft | 93.67 Sq.m / 1,008.26 Sq.ft |





# ELAVA | 1BEDROOM UNIT TYPE A2(M)

#### **AREA**

SUITE

52.22 Sq.m / 562.09 Sq.ft

**BALCONY** 

28.03 Sq.m / 301.71 Sq.ft

**TOTAL BUILT-UP** 

80.25 Sq.m / 863.80 Sq.ft







**AREA** 

SUITE

58.57 Sq.m / 630.44 Sq.ft

**BALCONY** 

44.76 Sq.m / 481.79 Sq.ft

**TOTAL BUILT-UP** 

103.33 Sq.m / 1,112.23 Sq.ft









# ELAVA | 1BEDROOM UNIT TYPE A3(M)

**AREA** 

MIN

SUITE

59.42 Sq.m / 639.59 Sq.ft

**BALCONY** 

44.70 Sq.m / 481.15 Sq.ft

**TOTAL BUILT-UP** 

104.12 Sq.m / 1,120.74 Sq.ft



| AREA           | MIN                         | MAX                         |
|----------------|-----------------------------|-----------------------------|
| SUITE          | 88.08 Sq.m / 948.09 Sq.ft   | 88.10 Sq.m / 948.30 Sq.ft   |
| BALCONY        | 6.30 Sq.m / 67.81 Sq.ft     | 6.30 Sq.m / 67.81 Sq.ft     |
| TOTAL BUILT-UP | 94.38 Sq.m / 1,015.90 Sq.ft | 94.40 Sq.m / 1,016.11 Sq.ft |



**ENTRY** 



### E A Y A | 2BEDROOM UNIT TYPE A1

| AREA           | MIN                          | MAX                          |
|----------------|------------------------------|------------------------------|
| SUITE          | 88.08 Sq.m / 948.09 Sq.ft    | 88.10 Sq.m / 948.30 Sq.ft    |
| BALCONY        | 23.23 Sq.m / 250.05 Sq.ft    | 23.23 Sq.m / 250.05 Sq.ft    |
| TOTAL BUILT-UP | 111.31