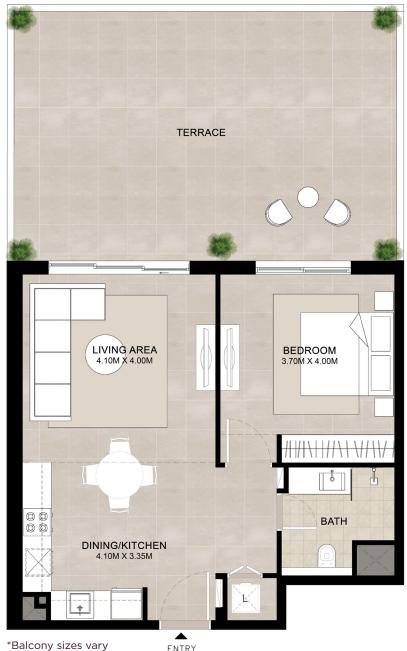

# ELAVA | 1BEDROOM UNIT TYPE A3(M)

**AREA** 

MIN

SUITE

59.42 Sq.m / 639.59 Sq.ft

**BALCONY** 

44.70 Sq.m / 481.15 Sq.ft

**TOTAL BUILT-UP** 

104.12 Sq.m / 1,120.74 Sq.ft

| AREA           | MIN                         | MAX                         |
|----------------|-----------------------------|-----------------------------|
| SUITE          | 88.08 Sq.m / 948.09 Sq.ft   | 88.10 Sq.m / 948.30 Sq.ft   |
| BALCONY        | 6.30 Sq.m / 67.81 Sq.ft     | 6.30 Sq.m / 67.81 Sq.ft     |
| TOTAL BUILT-UP | 94.38 Sq.m / 1,015.90 Sq.ft | 94.40 Sq.m / 1,016.11 Sq.ft |