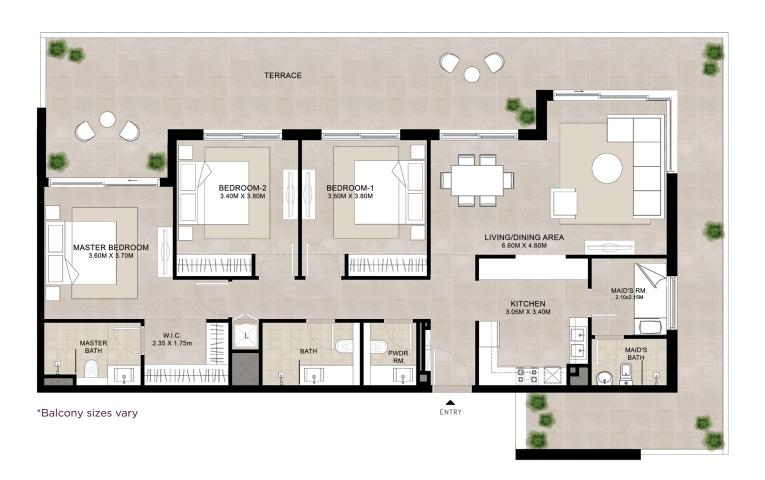

### E A V A | 2BEDROOM UNIT TYPE B

| AREA           | MIN                          | MAX                          |
|----------------|------------------------------|------------------------------|
| SUITE          | 91.55 Sq.m / 985.44 Sq.ft    | 91.75 Sq.m / 987.59 Sq.ft    |
| BALCONY        | 16.75 Sq.m / 180.30 Sq.ft    | 16.76 Sq.m / 180.40 Sq.ft    |
| TOTAL BUILT-UP | 108.30 Sq.m / 1,165.73 Sq.ft | 108.51 Sq.m / 1,167.99 Sq.ft |

# ELAYA | 2BEDROOM UNIT TYPE B(M)

| AREA           | MIN                          | MAX                          |
|----------------|------------------------------|------------------------------|
| SUITE          | 87.90 Sq.m / 946.15 Sq.ft    | 91.56 Sq.m / 985.54 Sq.ft    |
| BALCONY        | 16.98 Sq.m / 182.77 Sq.ft    | 16.68 Sq.m / 179.54 Sq.ft    |
| TOTAL BUILT-UP | 104.88 Sq.m / 1,128.92 Sq.ft | 108.24 Sq.m / 1,165.09 Sq.ft |