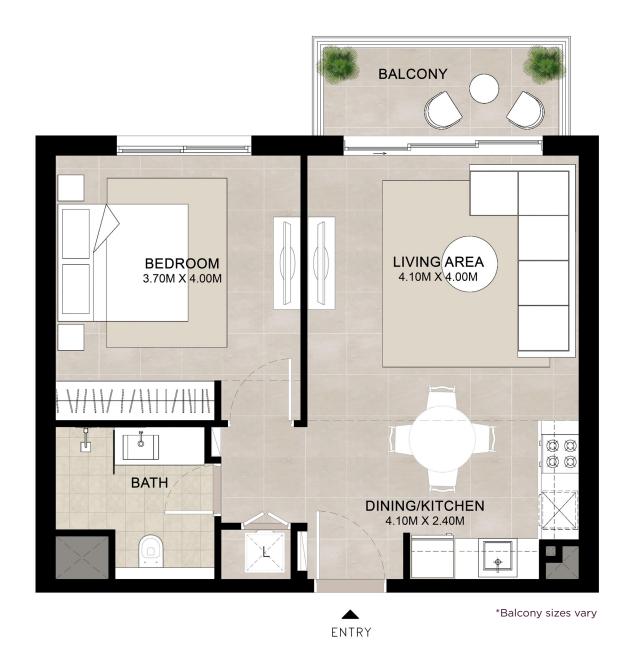

**AREA** 

SUITE

52.22 Sq.m / 562.09 Sq.ft

**BALCONY** 

5.86 Sq.m / 63.08 Sq.ft

**TOTAL BUILT-UP** 

58.08 Sq.m / 625.17 Sq.ft

**AREA** 

#### **AREA**

SUITE

52.22 Sq.m / 562.09 Sq.ft

**BALCONY** 

28.03 Sq.m / 301.71 Sq.ft

**TOTAL BUILT-UP** 

80.25 Sq.m / 863.80 Sq.ft

**AREA** 