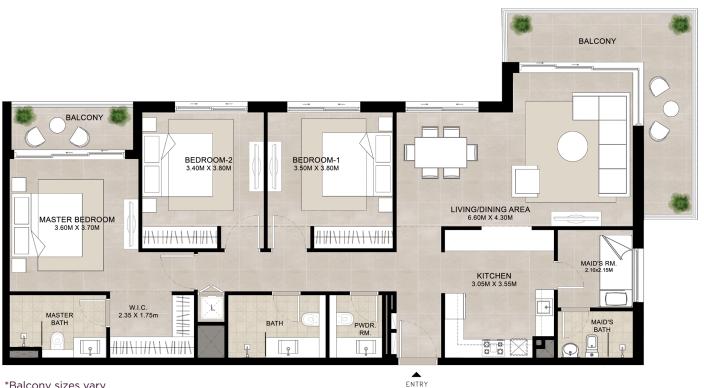

### E A V A | 2BEDROOM UNIT TYPE B

| AREA           | MIN                          | MAX                          |
|----------------|------------------------------|------------------------------|
| SUITE          | 91.55 Sq.m / 985.44 Sq.ft    | 91.75 Sq.m / 987.59 Sq.ft    |
| BALCONY        | 16.75 Sq.m / 180.30 Sq.ft    | 16.76 Sq.m / 180.40 Sq.ft    |
| TOTAL BUILT-UP | 108.30 Sq.m / 1,165.73 Sq.ft | 108.51 Sq.m / 1,167.99 Sq.ft |

# ELAYA | 2BEDROOM UNIT TYPE B(M)

| AREA           | MIN                          | MAX                          |
|----------------|------------------------------|------------------------------|
| SUITE          | 87.90 Sq.m / 946.15 Sq.ft    | 91.56 Sq.m / 985.54 Sq.ft    |
| BALCONY        | 16.98 Sq.m / 182.77 Sq.ft    | 16.68 Sq.m / 179.54 Sq.ft    |
| TOTAL BUILT-UP | 104.88 Sq.m / 1,128.92 Sq.ft | 108.24 Sq.m / 1,165.09 Sq.ft |