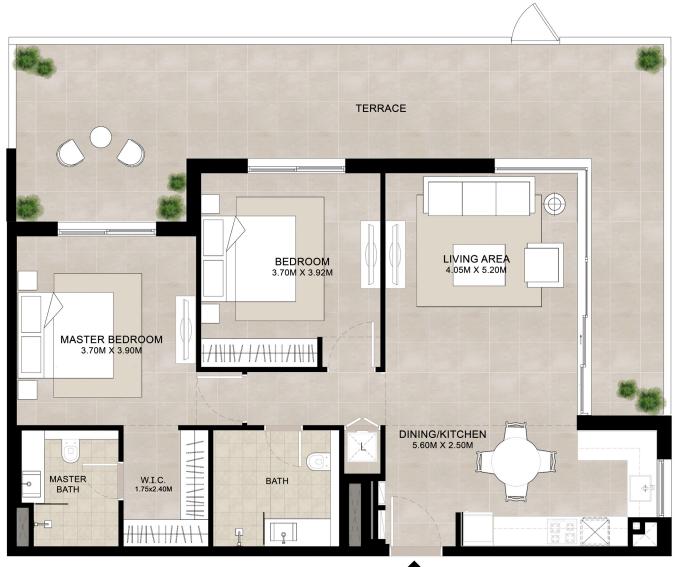

59.42 Sq.m / 639.59 Sq.ft

**BALCONY** 

5.32 Sq.m / 57.26 Sq.ft

**TOTAL BUILT-UP** 

64.74 Sq.m / 696.86 Sq.ft

| AREA           | MIN                       | MAX                         |
|----------------|---------------------------|-----------------------------|
| SUITE          | 51.70 Sq.m / 556.49 Sq.ft | 51.71 Sq.m / 556.60 Sq.ft   |
| BALCONY        | 38.47 Sq.m / 414.09 Sq.ft | 41.96 Sq.m / 451.65 Sq.ft   |
| TOTAL BUILT-UP | 90.17 Sq.m / 970.58 Sq.ft | 93.67 Sq.m / 1,008.26 Sq.ft |

# ELAVA | 1BEDROOM UNIT TYPE A3(M)

**AREA** 

MIN

SUITE

59.42 Sq.m / 639.59 Sq.ft

**BALCONY** 

44.70 Sq.m / 481.15 Sq.ft

**TOTAL BUILT-UP** 

104.12 Sq.m / 1,120.74 Sq.ft

| AREA           | MIN                         | MAX                         |
|----------------|-----------------------------|-----------------------------|
| SUITE          | 88.08 Sq.m / 948.09 Sq.ft   | 88.10 Sq.m / 948.30 Sq.ft   |
| BALCONY        | 6.30 Sq.m / 67.81 Sq.ft     | 6.30 Sq.m / 67.81 Sq.ft     |
| TOTAL BUILT-UP | 94.38 Sq.m / 1,015.90 Sq.ft | 94.40 Sq.m / 1,016.11 Sq.ft |