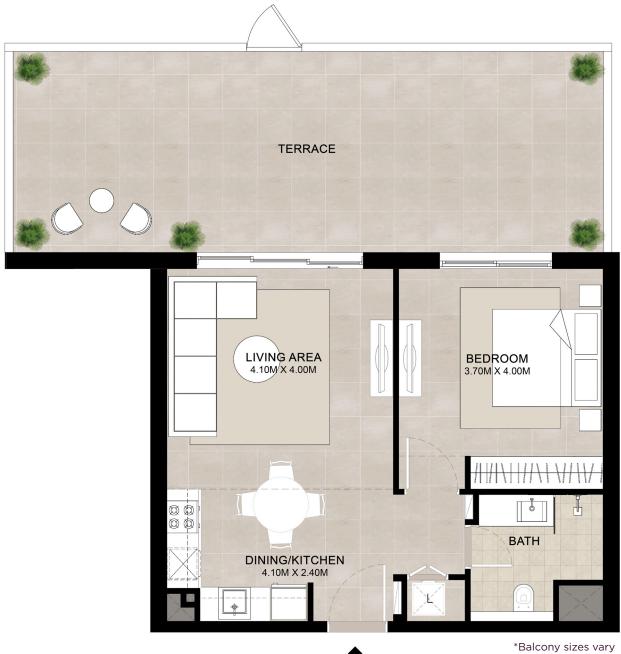

**AREA** 

SUITE

52.22 Sq.m / 562.09 Sq.ft

**BALCONY** 

5.86 Sq.m / 63.08 Sq.ft

**TOTAL BUILT-UP** 

58.08 Sq.m / 625.17 Sq.ft





**AREA** 

SUITE

58.63 Sq.m / 631.09 Sq.ft

**BALCONY** 

5.32 Sq.m / 57.26 Sq.ft

**TOTAL BUILT-UP** 

63.95 Sq.m / 688.35 Sq.ft









**AREA** 

SUITE

59.42 Sq.m / 639.59 Sq.ft

**BALCONY** 

5.32 Sq.m / 57.26 Sq.ft

**TOTAL BUILT-UP** 

64.74 Sq.m / 696.86 Sq.ft





| AREA           | MIN                       | MAX                         |
|----------------|---------------------------|-----------------------------|
| SUITE          | 51.70 Sq.m / 556.49 Sq.ft | 51.71 Sq.m / 556.60 Sq.ft   |
| BALCONY        | 38.47 Sq.m / 414.09 Sq.ft | 41.96 Sq.m / 451.65 Sq.ft   |
| TOTAL BUILT-UP | 90.17 Sq.m / 970.58 Sq.ft | 93.67 Sq.m / 1,008.26 Sq.ft |





# ELAVA | 1BEDROOM UNIT TYPE A2(M)

#### **AREA**

SUITE

52.22 Sq.m / 562.09 Sq.ft

**BALCONY** 

28.03 Sq.m / 301.71 Sq.ft

**TOTAL BUILT-UP** 

80.25 Sq.m / 863.80 Sq.ft







**AREA** 

SUITE

58.57 Sq.m / 630.44 Sq.ft

**BALCONY** 

44.76 Sq.m / 481.79 Sq.ft

**TOTAL BUILT-UP** 

103.33 Sq.m / 1,112.23 Sq.ft









# ELAVA | 1BEDROOM UNIT TYPE A3(M)

**AREA** 

MIN

SUITE

59.42 Sq.m / 639.59 Sq.ft

**BALCONY** 

44.70 Sq.m / 481.15 Sq.ft

**TOTAL BUILT-UP** 

104.12 Sq.m / 1,120.74 Sq.ft



| AREA           | MIN                         | MAX                         |
|----------------|-----------------------------|-----------------------------|
| SUITE          | 88.08 Sq.m / 948.09 Sq.ft   | 88.10 Sq.m / 948.30 Sq.ft   |
| BALCONY        | 6.30 Sq.m / 67.81 Sq.ft     | 6.30