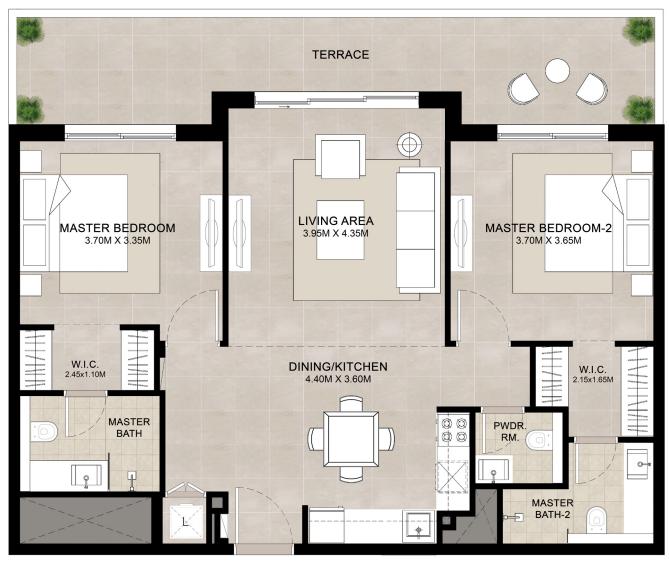

### E A Y A | 2BEDROOM UNIT TYPE A1

| AREA           | MIN                          | MAX                          |
|----------------|------------------------------|------------------------------|
| SUITE          | 88.08 Sq.m / 948.09 Sq.ft    | 88.10 Sq.m / 948.30 Sq.ft    |
| BALCONY        | 23.23 Sq.m / 250.05 Sq.ft    | 23.23 Sq.m / 250.05 Sq.ft    |
| TOTAL BUILT-UP | 111.31 Sq.m / 1,198.13 Sq.ft | 111.33 Sq.m / 1,198.35 Sq.ft |