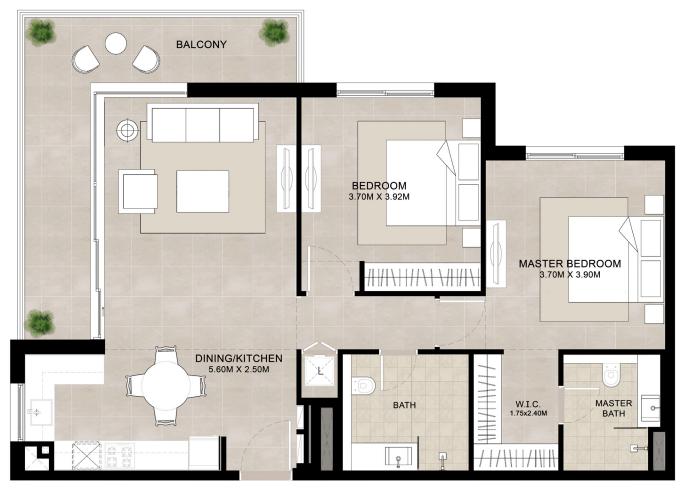

# ELAVA | 1BEDROOM UNIT TYPE A3(M)

**AREA** 

MIN

SUITE

59.42 Sq.m / 639.59 Sq.ft

**BALCONY** 

44.70 Sq.m / 481.15 Sq.ft

**TOTAL BUILT-UP** 