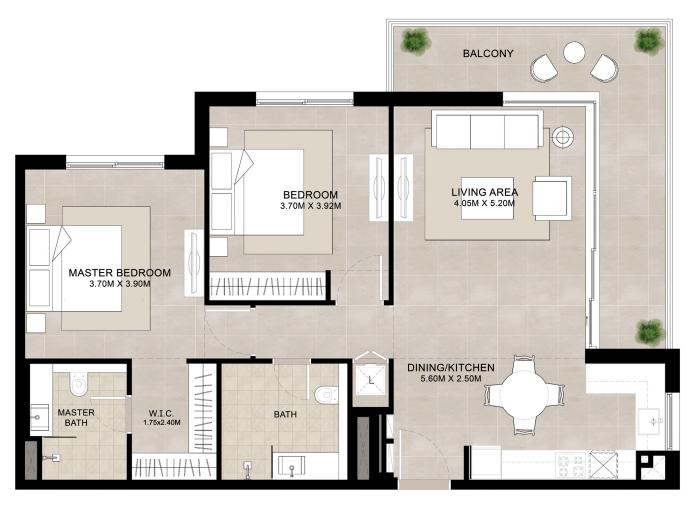

# ELAVA | 1BEDROOM UNIT TYPE A3(M)

**AREA** 

MIN

SUITE

59.42 Sq.m / 639.59 Sq.ft

**BALCONY** 

44.70 Sq.m / 481.15 Sq.ft

**TOTAL BUILT-UP** 