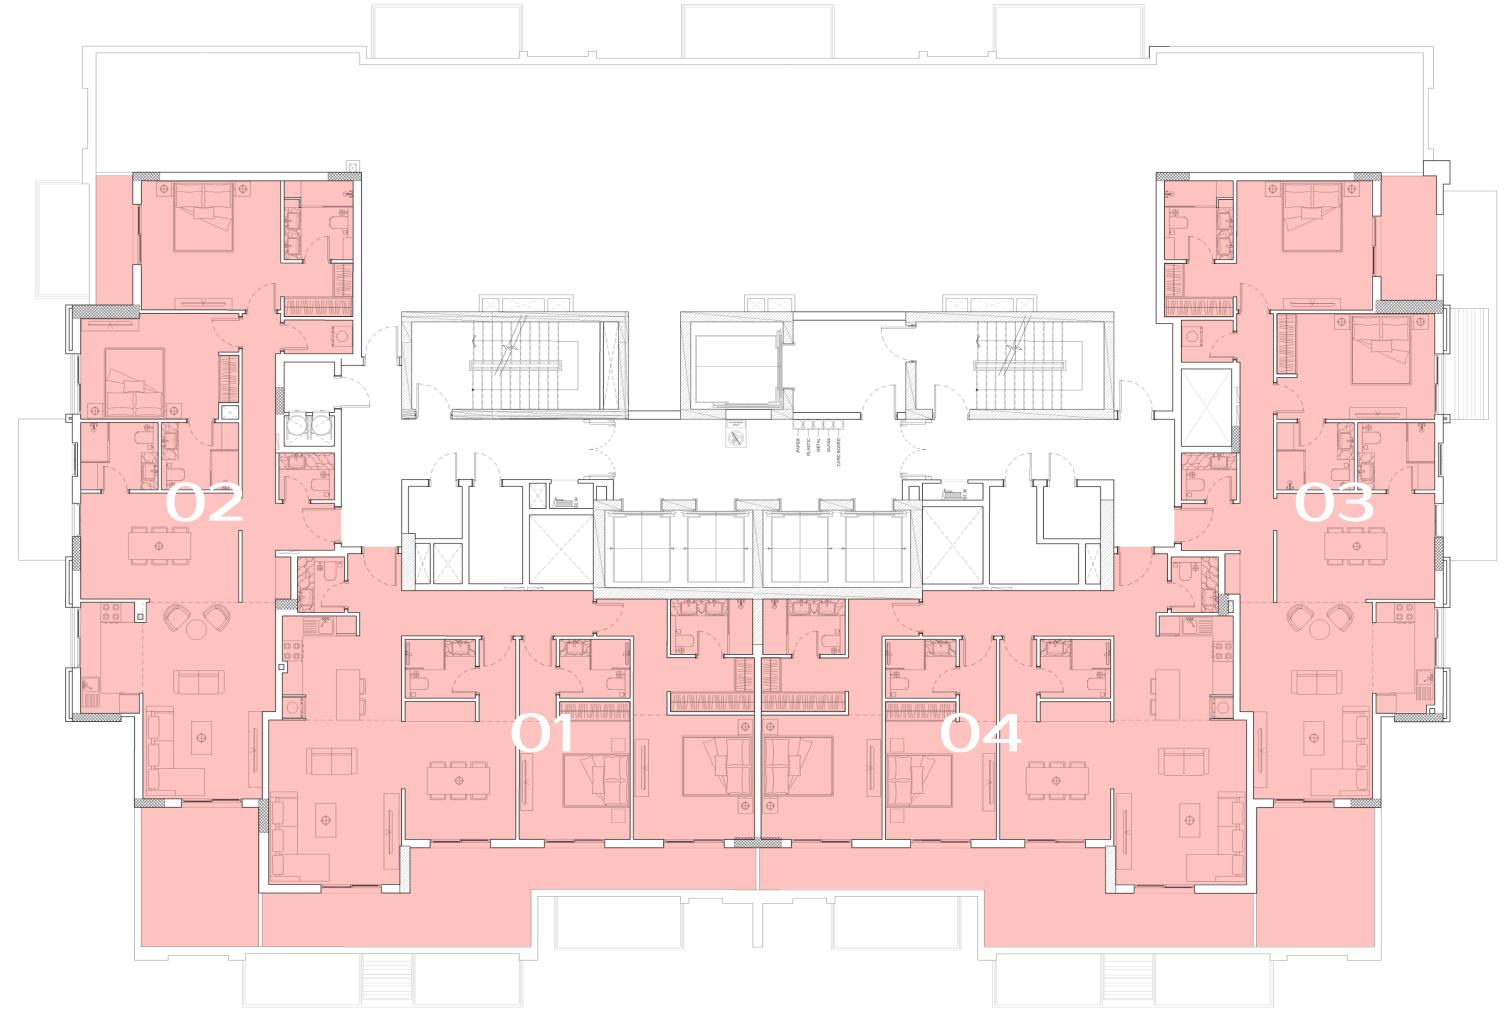

# FLOOR PLANS TYPICAL FLOORS

### FIRST FLOOR PLAN

one bedroom

two bedroom

All drawings and dimensions are approximate. Drawings not to scale and are subject to change without notice. The developer reserves the right to make revisions. The units are measured at typical floor in the building and columns may vary in size depending on the floor the floor level. The Furnishings and accessories shown are for representation only. The length and width of the Unit and balcony varies depending on which floor and which orientation the unit is located within the building to comply with the building authority regulations

## 2nd-11th FLOOR PLAN

studio

one bedroom smart

one bedroom

two bedroom

All drawings and dimensions are approximate. Drawings not to scale and are subject to change without notice. The developer reserves the right to make revisions. The units are measured at typical floor in the building and columns may vary in size depending on the floor the unit is located within the building to comply with the building authority regulations.