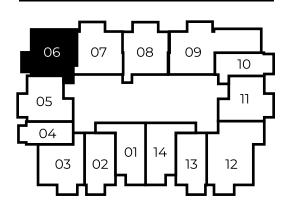

## 2nd-11th FLOOR PLAN

studio

one bedroom smart

one bedroom

two bedroom

All drawings and dimensions are approximate. Drawings not to scale and are subject to change without notice. The developer reserves the right to make revisions. The units are measured at typical floor in the building and columns may vary in size depending on the floor the unit is located within the building to comply with the building authority regulations.