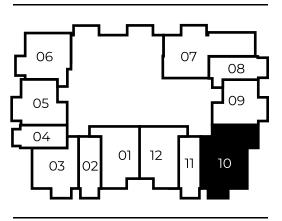

olf estates view

#### Floor 13-22

Dubai Marina view





## ONE BEDROOM GARDEN HOUSE A

Floor 1

Dubai Marina view



Jumeirah golf estates view

indoor 594 SQ FT 55,2 SQ MT
 garden 350 SQ FT 32,5 SQ MT
 total 944 SQ FT 87,7 SQ MT

## ONE BEDROOM GARDEN HOUSE B



Floor 1

Dubai Marina view



Jumeirah golf estates view

garden 258 SQ FT 24 SQ MT

592 SQ FT

55,5 SQ MT

indoor

**total** 850 SQ FT 79,5 SQ MT





Jumeirah golf estates view

#### Floor 12

Dubai Marina view



Jumeirah golf estates view

#### Floor 13-22

Dubai Marina view



Jumeirah golf estates view

# TWO BEDROOM TYPE A



**indoor** 983 SQ FT 91,3 SQ MT

**balcony** 77 SQ FT 7,2 SQ MT

**total** 1060 SQ FT 98,5 SQ MT

#### Floor 2-11

Dubai Marina view



Jumeirah golf estates view

#### Floor 12

Dubai Marina view



Jumeirah golf estates view

#### Floor 13-22

Dubai Marina view



Jumeirah golf estates view

# TWO BEDROOM TYPE B



indoor 979 SQ FT 91 SQ MT

**balcony** 61 SQ FT 5,7 SQ MT

**total** 1040 SQ FT 96,7 SQ MT

# TWO BEDROOM GARDEN HOUSE A

 indoor
 1023 SQ FT
 95,1 SQ MT

 balcony
 368 SQ FT
 34,2 SQ MT

 total
 1391 SQ FT
 129,3 SQ MT



#### Floor 1

Dubai Marina view





# TWO BEDROOM GARDEN HOUSE B



Floor 1

Dubai Marina view



Jumeirah golf estates view

indoor 983 SQ FT 91,3 SQ MT
 balcony 973 SQ FT 90,4 SQ MT
 total 1956 SQ FT 181,7 SQ MT



# TWO BEDROOM GARDEN HOUSE C

indoor 975 SQ FT 91 SQ MT

**balcony** 678 SQ FT 63 SQ MT

total 1653 SQ FT 154 SQ MT



Floor 1

Dubai Marina view





### THREE BEDROOM

### TYPE A



**indoor** 1293 SQ FT 120,2 SQ MT

balcony 317 SQ FT 2