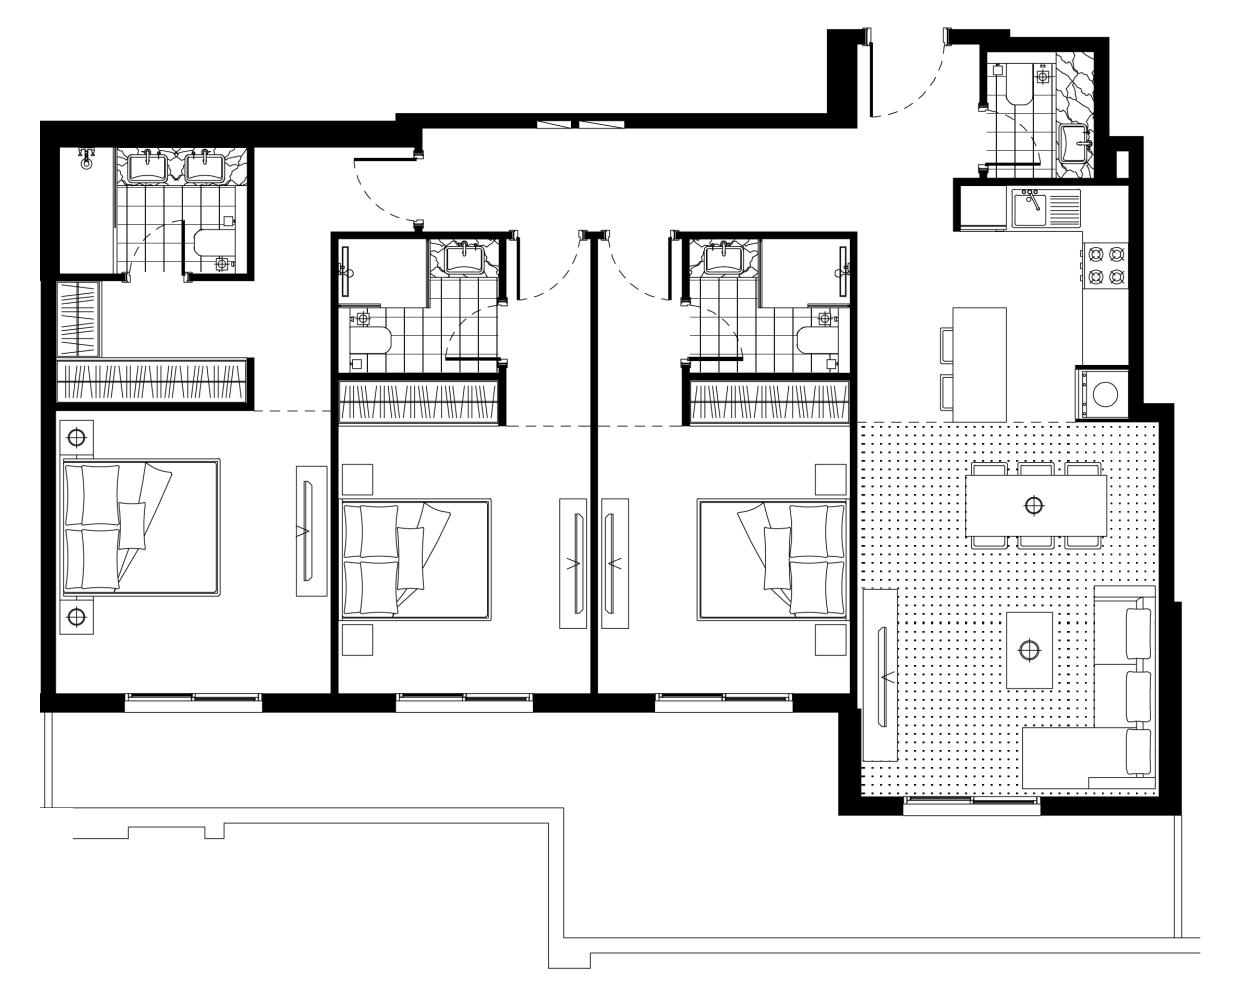

### FIRST FLOOR PLAN

one bedroom

two bedroom

All drawings and dimensions are approximate. Drawings not to scale and are subject to change without notice. The developer reserves the right to make revisions. The units are measured at typical floor in the building and columns may vary in size depending on the floor the floor level. The Furnishings and accessories shown are for representation only. The length and width of the Unit and balcony varies depending on which floor and which orientation the unit is located within the building to comply with the building authority regulations

## 2nd-11th FLOOR PLAN

studio

one bedroom smart

one bedroom

two bedroom

All drawings and dimensions are approximate. Drawings not to scale and are subject to change without notice. The developer reserves the right to make revisions. The units are measured at typical floor in the building and columns may vary in size depending on the floor the unit is located within the building to comply with the building authority regulations.

## 12th FLOOR PLAN

one bedroom

studio

two bedroom

### 13th-22nd FLOOR PLAN

one bedroom two bedroom

studio

All drawings and dimensions are approximate. Drawings not to scale and are subject to change without notice. The developer reserves the right to make revisions. The units are measured at typical floor in the building and columns may vary in size depending on the floor level. The Furnishings and accessories shown are for representation only. The length and which orientation the unit is located within the building to comply with the building authority regulations