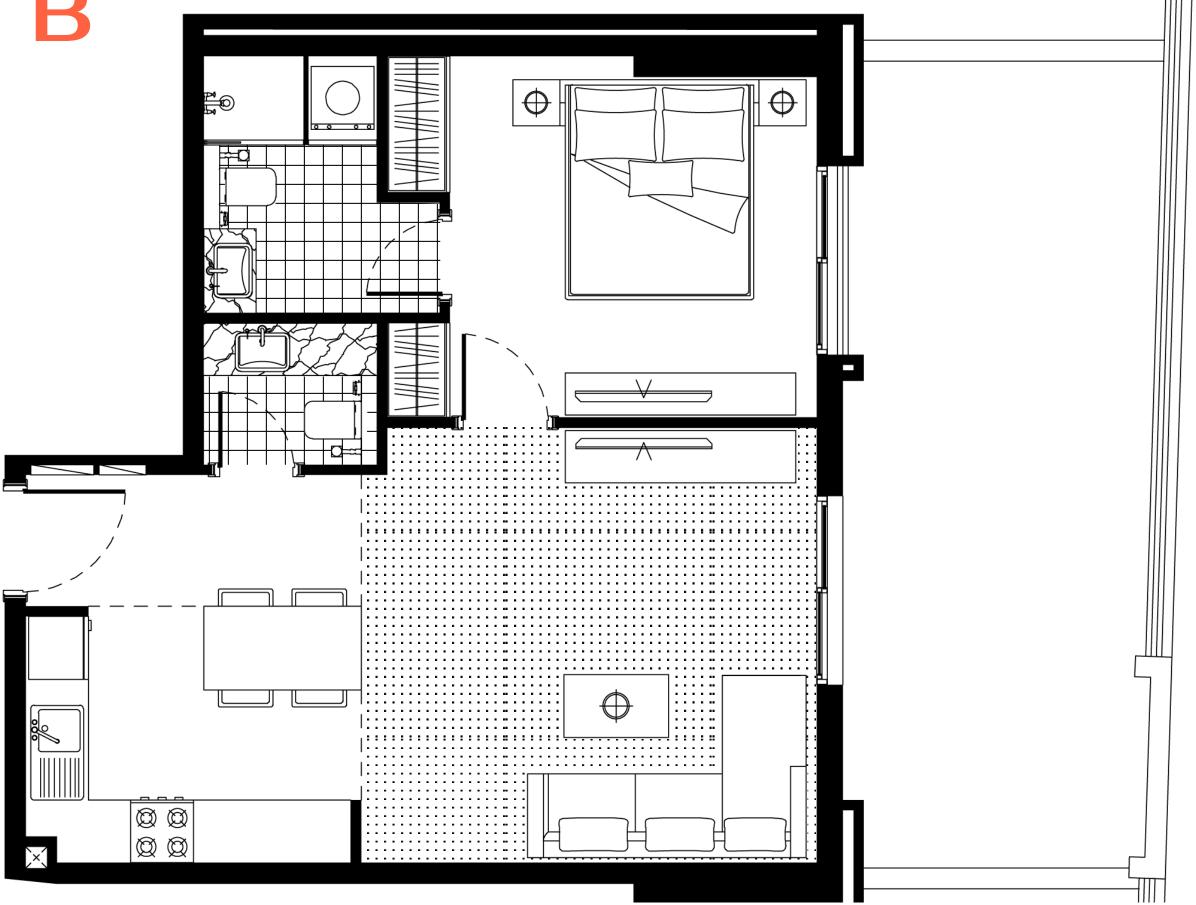

## ONE BEDROOM SMART TYPE B

indoor 567 SQ FT 52,7 SQ MT

**balcony** 60 SQ FT 5,6 SQ MT

**total** 627 SQ FT 58,3 SQ MT

#### Floor 2-11