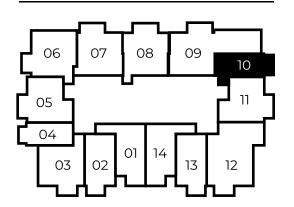

### 13th-22nd FLOOR PLAN

one bedroom two bedroom

studio

All drawings and dimensions are approximate. Drawings not to scale and are subject to change without notice. The developer reserves the right to make revisions. The units are measured at typical floor in the building and columns may vary in size depending on the floor level. The Furnishings and accessories shown are for representation only. The length and which orientation the unit is located within the building to comply with the building authority regulations