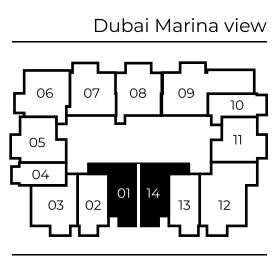

#### Floor 2-11

Dubai Marina view

Jumeirah golf estates view

#### Floor 12

Dubai Marina view

Jumeirah golf estates view

indoor 336 SQ FT 31,2 SQ MTbalcony 52 SQ FT 4,8 SQ MTtotal 388 SQ FT 36 SQ MT

#### Floor 12

Dubai Marina view

Jumeirah golf estates view

#### Floor 13-22

Dubai Marina view

Jumeirah golf estates view

indoor 371 SQ FT 34,5 SQ MT
 balcony 56 SQ FT 5,2 SQ MT
 total 427 SQ FT 39,7 SQ MT

STUDIO

TYPE C

#### Floor 13-22

Dubai Marina view

Jumeirah golf estates view

indoor 373 SQ FT 34,7 SQ MT
balcony 60 SQ FT 5,6 SQ MT

**total** 433 SQ FT 40,3 SQ MT

ONE BEDROOM SMART

TYPE A

Floor 2-11