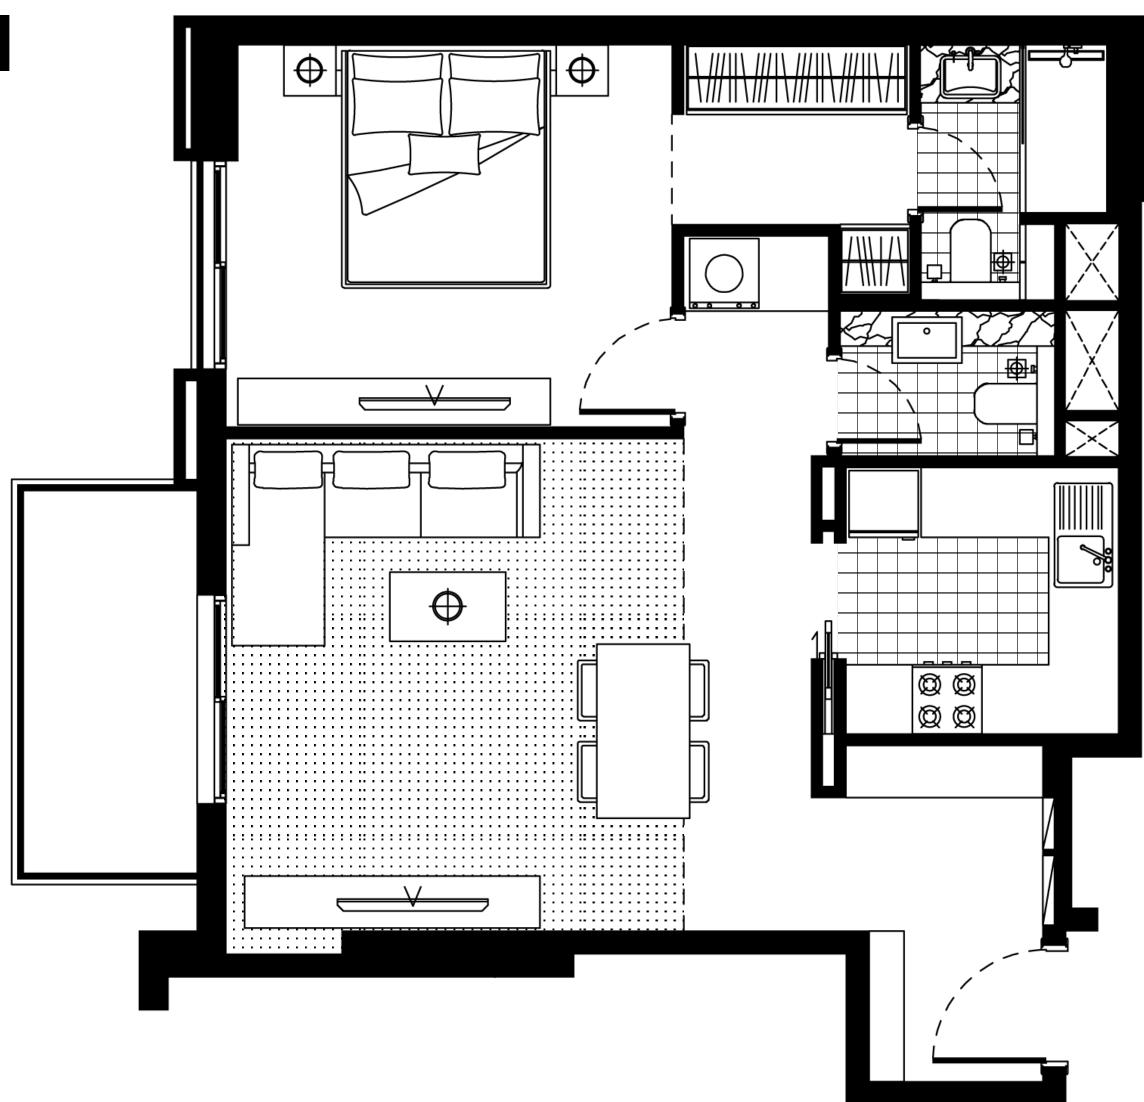

### FIRST FLOOR PLAN

one bedroom

two bedroom

All drawings and dimensions are approximate. Drawings not to scale and are subject to change without notice. The developer reserves the right to make revisions. The units are measured at typical floor in the building and columns may vary in size depending on the floor the floor level. The Furnishings and accessories shown are for representation only. The length and width of the Unit and balcony varies depending on which floor and which orientation the unit is located within the building to comply with the building authority regulations