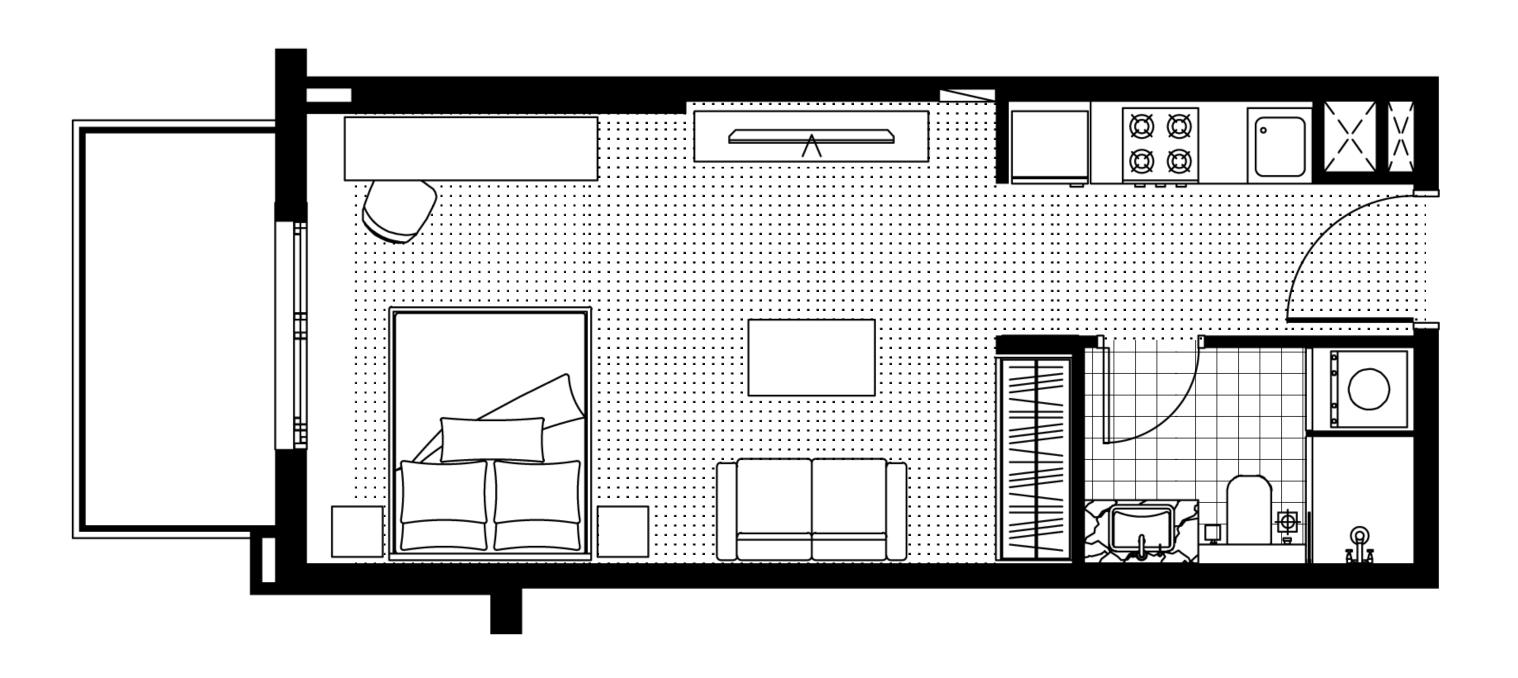

### STUDIO TYPE B

#### Floor 12

Dubai Marina view

Jumeirah golf estates view

#### Floor 13-22

Dubai Marina view

Jumeirah golf estates view

indoor 371 SQ FT 34,5 SQ MT
 balcony 56 SQ FT 5,2 SQ MT
 total 427 SQ FT 39,7 SQ MT

STUDIO

TYPE C