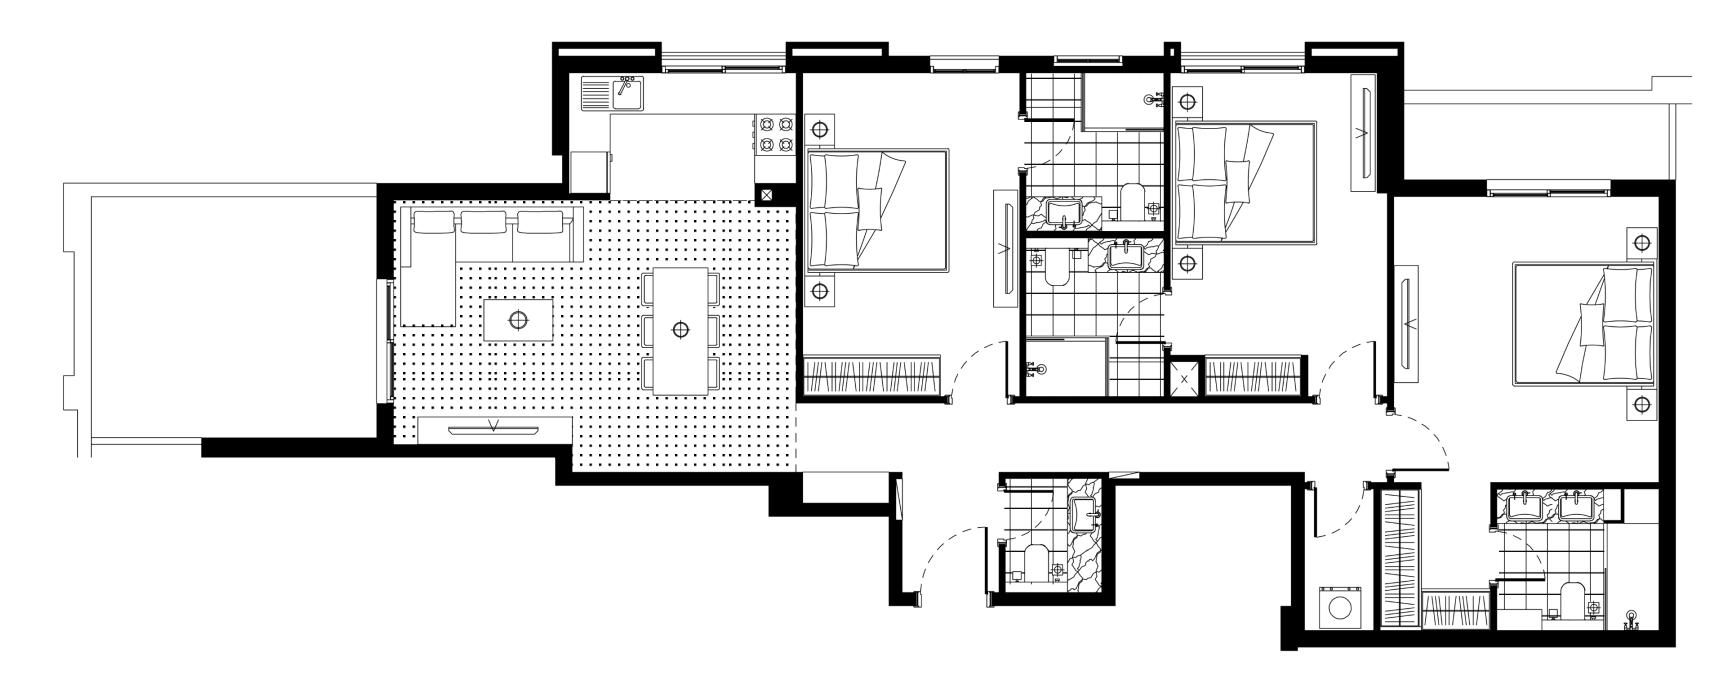

# TWO BEDROOM TYPE B

indoor 979 SQ FT 91 SQ MT

**balcony** 61 SQ FT 5,7 SQ MT

**total** 1040 SQ FT 96,7 SQ MT

# TWO BEDROOM TYPE A

**indoor** 983 SQ FT 91,3 SQ MT

**balcony** 77 SQ FT 7,2 SQ MT

**total** 1060 SQ FT 98,5 SQ MT

# ONE BEDROOM TYPE C

indoor 597 SQ FT 55,5 SQ MT

**balcony** 72 SQ FT 6,7 SQ MT

**total** 669 SQ FT 62,2 SQ MT

# ONE BEDROOM TYPE E

indoor 645 SQ FT 60 SQ MTbalcony 61 SQ FT 5,7 SQ MTtotal 706 SQ FT 65,7 SQ MT