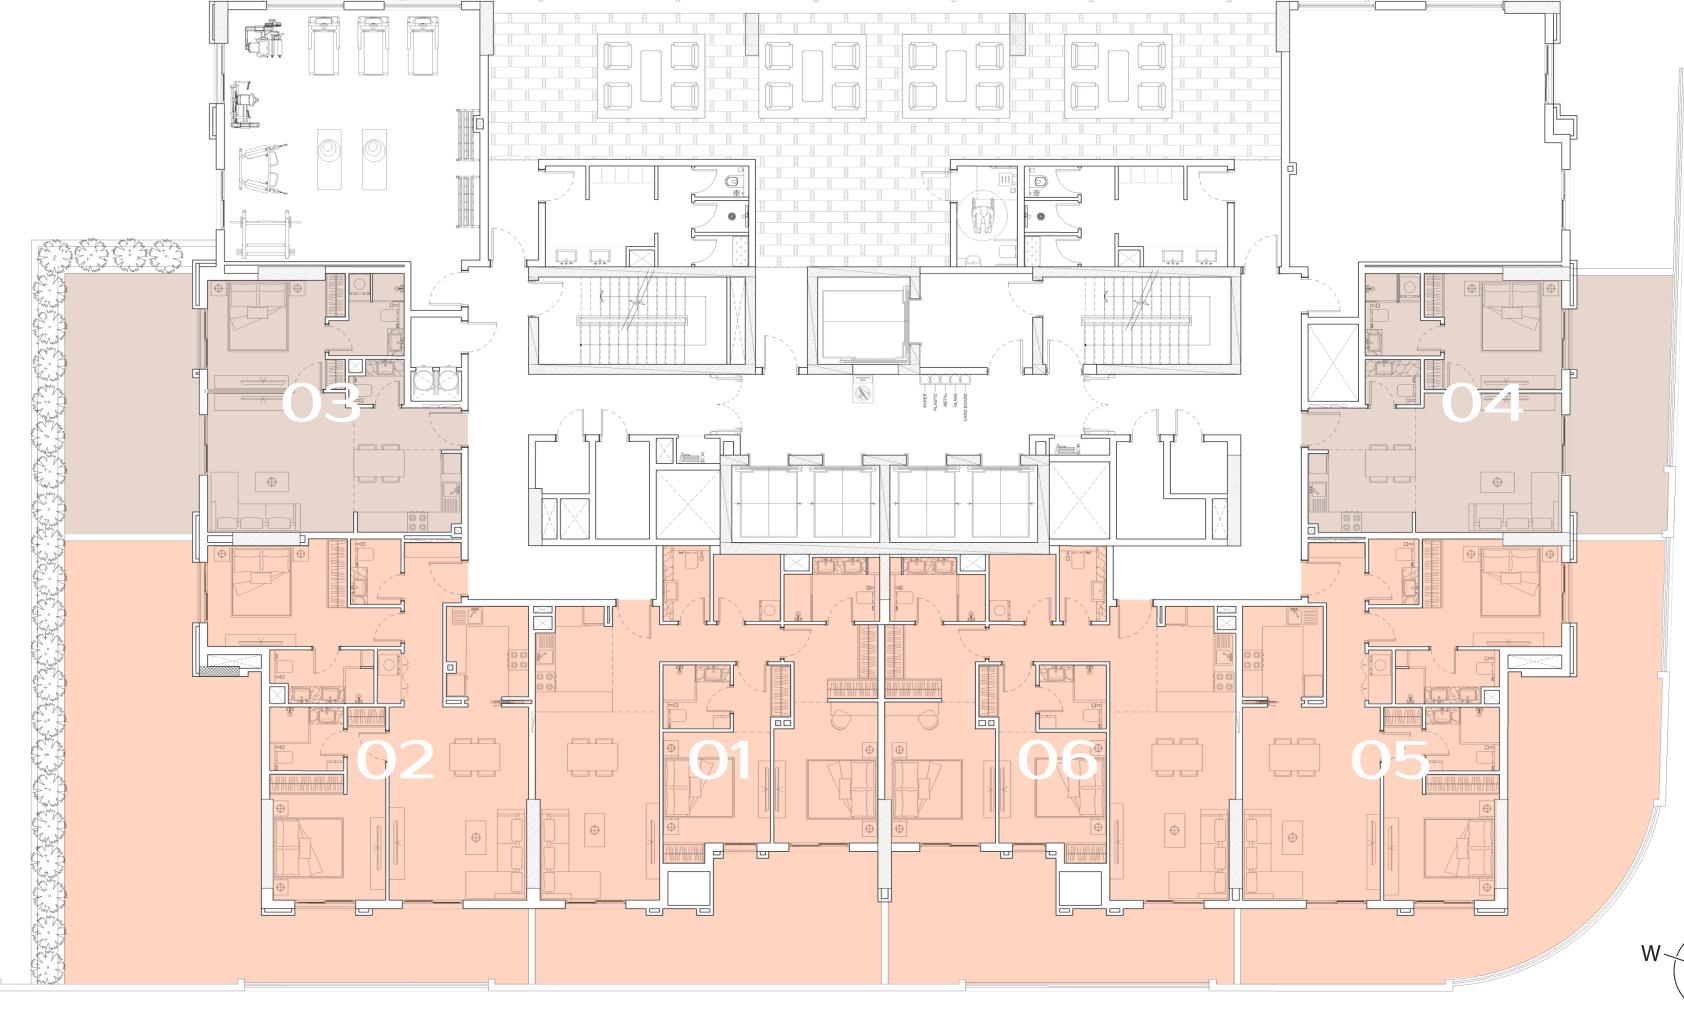

## 2nd-11th FLOOR PLAN

studio

one bedroom smart

one bedroom

two bedroom

All drawings and dimensions are approximate. Drawings not to scale and are subject to change without notice. The developer reserves the right to make revisions. The units are measured at typical floor in the building and columns may vary in size depending on the floor the unit is located within the building to comply with the building authority regulations.