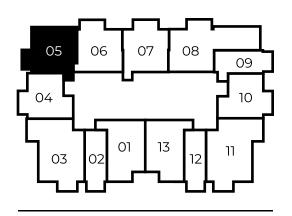

### 13th-22nd FLOOR PLAN

one bedroom two bedroom

studio

All drawings and dimensions are approximate. Drawings not to scale and are subject to change without notice. The developer reserves the right to make revisions. The units are measured at typical floor in the building and columns may vary in size depending on the floor level. The Furnishings and accessories shown are for representation only. The length and which orientation the unit is located within the building to comply with the building authority regulations