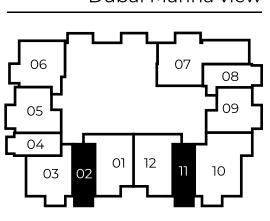

# FLOOR PLANS TYPICAL FLOORS

### FIRST FLOOR PLAN

one bedroom

two bedroom

All drawings and dimensions are approximate. Drawings not to scale and are subject to change without notice. The developer reserves the right to make revisions. The units are measured at typical floor in the building and columns may vary in size depending on the floor the floor level. The Furnishings and accessories shown are for representation only. The length and width of the Unit and balcony varies depending on which floor and which orientation the unit is located within the building to comply with the building authority regulations