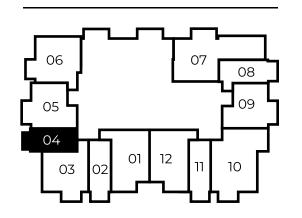

## FLOOR PLANS APARMENTS





## STUDIO TYPE A



#### Floor 2-11

Dubai Marina view



Jumeirah golf estates view

#### Floor 12

Dubai Marina view



Jumeirah golf estates view

indoor 336 SQ FT 31,2 SQ MTbalcony 52 SQ FT 4,8 SQ MTtotal 388 SQ FT 36 SQ MT

### STUDIO TYPE B



#### Floor 12

Dubai Marina view



Jumeirah golf estates view

#### Floor 13-22

Dubai Marina view



Jumeirah golf estates view

indoor 371 SQ FT 34,5 SQ MT
 balcony 56 SQ FT 5,2 SQ MT
 total 427 SQ FT 39,7 SQ MT

STUDIO

TYPE C

#### Floor 2-11

Dubai Marina view



Jumeirah golf estates view

#### Floor 12

Dubai Marina view



Jumeirah golf estates view

#### Floor 13-22

Dubai Marina view



Jumeirah golf estates view



indoor 373 SQ FT 34,7 SQ MT
balcony 60 SQ FT 5,6 SQ MT

**total** 433 SQ FT 40,3 SQ MT

ONE BEDROOM SMART

TYPE A



Floor 2-11

Dubai Marina view



Jumeirah golf estates view

**indoor** 511 SQ FT 47,5 SQ MT

**balcony** 57 SQ FT 5,3 SQ