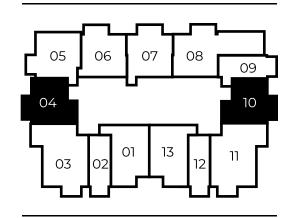

### 13th-22nd FLOOR PLAN

one bedroom two bedroom

studio

All drawings and dimensions are approximate. Drawings not to scale and are subject to change without notice. The developer reserves the right to make revisions. The units are measured at typical floor in the building and columns may vary in size depending on the floor level. The Furnishings and accessories shown are for representation only. The length and which orientation the unit is located within the building to comply with the building authority regulations