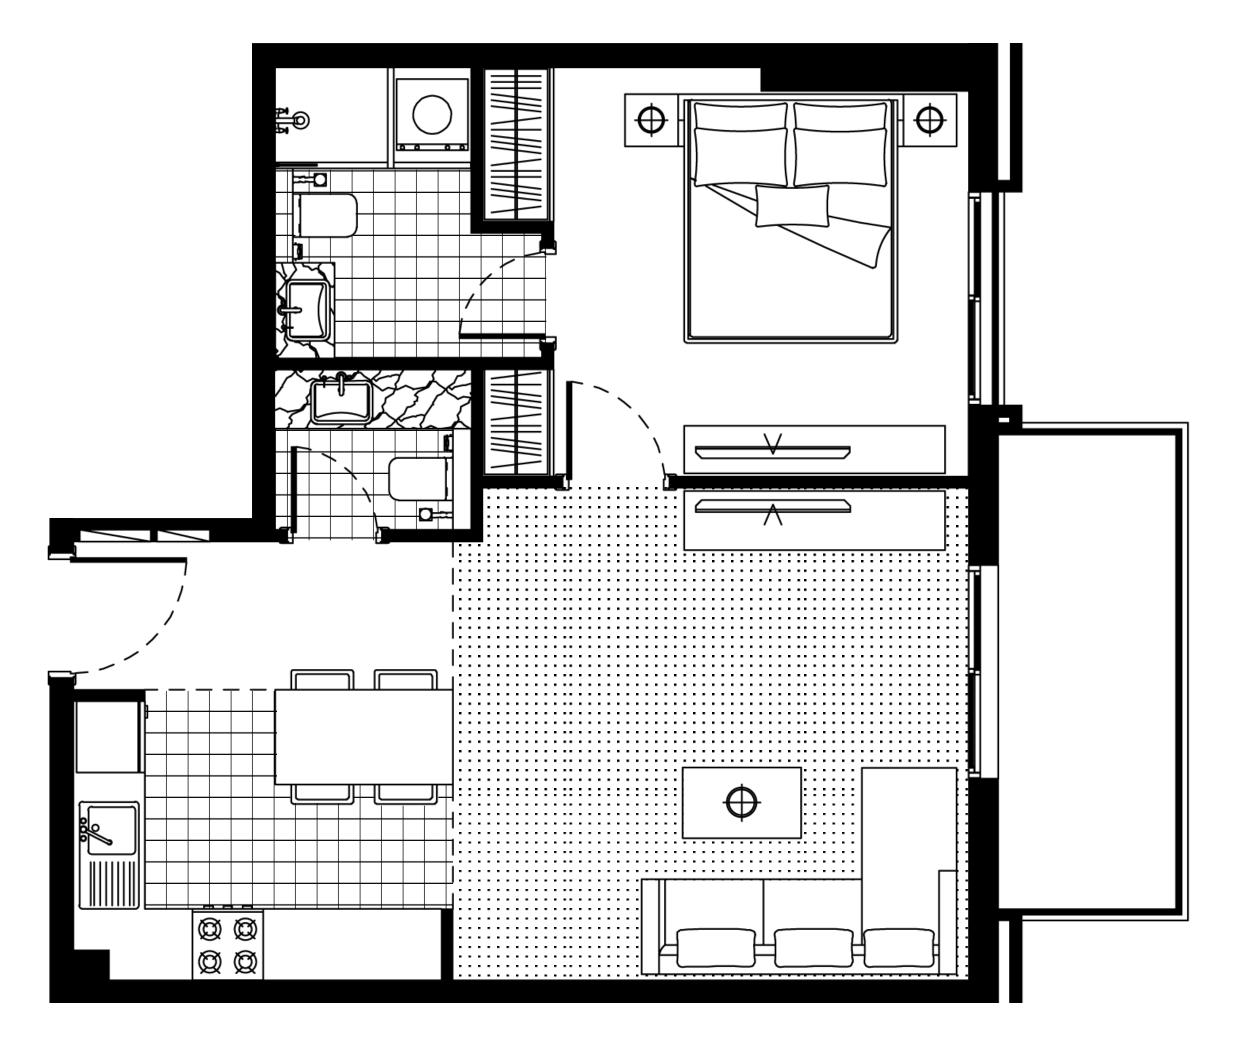

## STUDIO TYPE A

#### Floor 2-11

Dubai Marina view

Jumeirah golf estates view

#### Floor 12

Dubai Marina view

Jumeirah golf estates view

indoor 336 SQ FT 31,2 SQ MTbalcony 52 SQ FT 4,8 SQ MTtotal 388 SQ FT 36 SQ MT