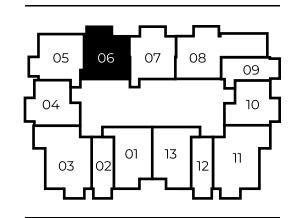

## 2nd-11th FLOOR PLAN

studio

one bedroom smart

one bedroom

two bedroom

All drawings and dimensions are approximate. Drawings not to scale and are subject to change without notice. The developer reserves the right to make revisions. The units are measured at typical floor in the building and columns may vary in size depending on the floor the unit is located within the building to comply with the building authority regulations.