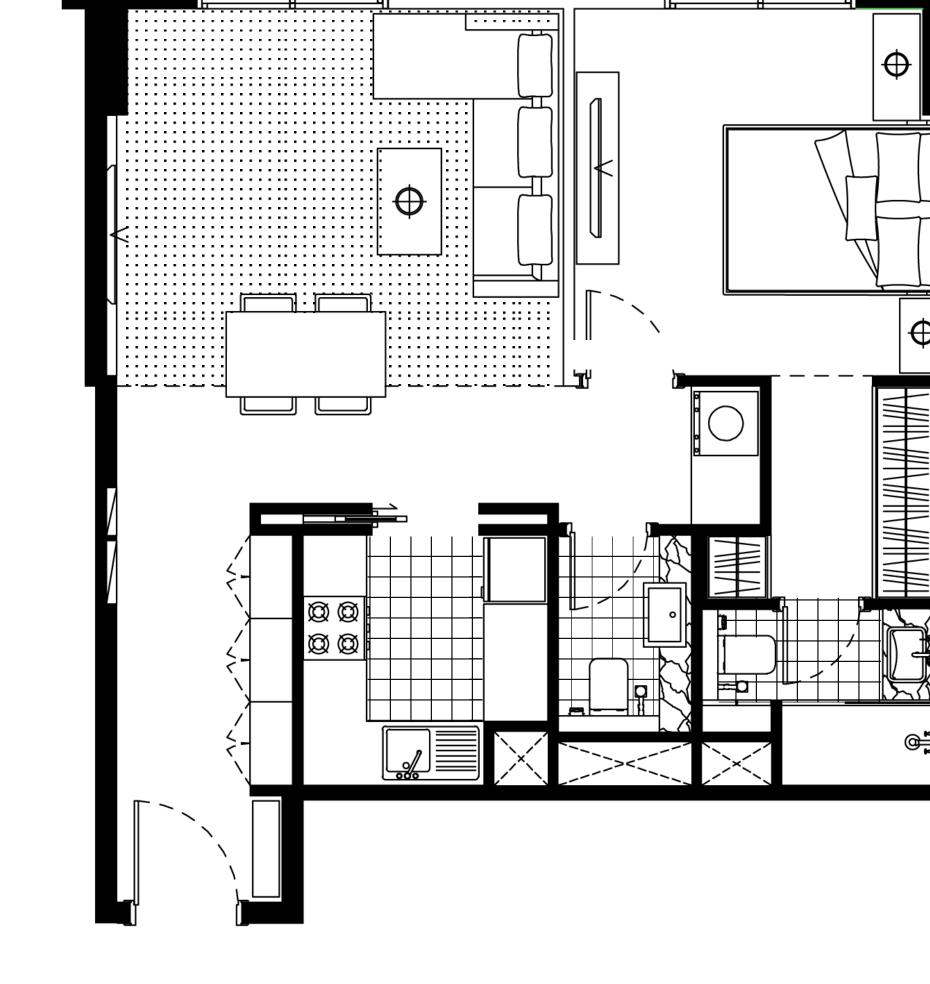

# ONE BEDROOM TYPE A

#### Floor 2-11

Dubai Marina view

Jumeirah golf estates view

#### Floor 13-22

Dubai Marina view

Jumeirah golf estates view

**balcony** 77 SQ FT 7,2 SQ MT

739 SQ FT 68,7 SQ MT

662 SQ FT

61,5 SQ MT

indoor

total