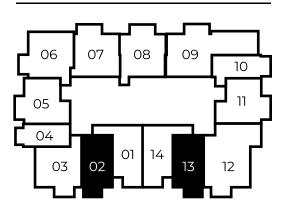

# FLOOR PLANS TYPICAL FLOORS

### FIRST FLOOR PLAN

one bedroom

two bedroom

All drawings and dimensions are approximate. Drawings not to scale and are subject to change without notice. The developer reserves the right to make revisions. The units are measured at typical floor in the building and columns may vary in size depending on the floor the floor level. The Furnishings and accessories shown are for representation only. The length and width of the Unit and balcony varies depending on which floor and which orientation the unit is located within the building to comply with the building authority regulations

## 2nd-11th FLOOR PLAN

studio

one bedroom smart

one bedroom

two bedroom

All drawings and dimensions are approximate. Drawings not to scale and are subject to change without notice. The developer reserves the right to make revisions. The units are measured at typical floor in the building and columns may vary in size depending on the floor the unit is located within the building to comply with the building authority regulations.

## 12th FLOOR PLAN

one bedroom

studio

two bedroom

### 13th-22nd FLOOR PLAN

one bedroom two bedroom

studio

All drawings and dimensions are approximate. Drawings not to scale and are subject to change without notice. The developer reserves the right to make revisions. The units are measured at typical floor in the building and columns may vary in size depending on the floor level. The Furnishings and accessories shown are for representation only. The length and which orientation the unit is located within the building to comply with the building authority regulations