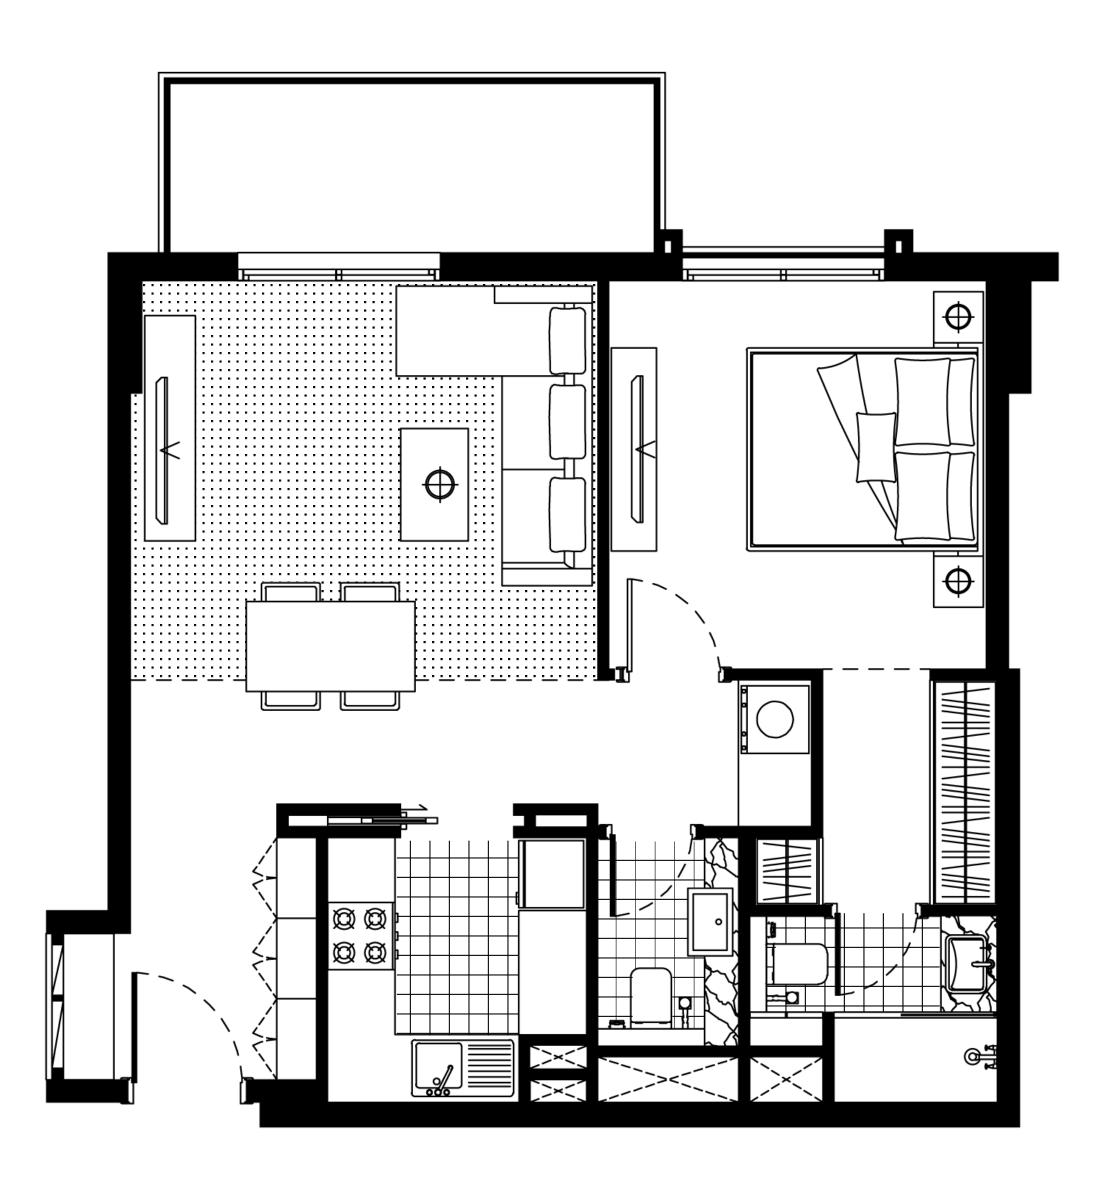

# ONE BEDROOM TYPE A

#### Floor 2-11

Dubai Marina view

Jumeirah golf estates view

#### Floor 13-22

Dubai Marina view

Jumeirah golf estates view

**balcony** 77 SQ FT 7,2 SQ MT

739 SQ FT 68,7 SQ MT

662 SQ FT

61,5 SQ MT

indoor

total