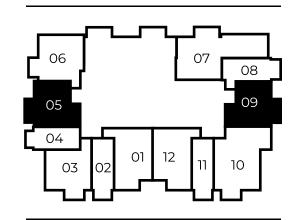

YPE A



Floor 2-11

Dubai Marina view



Jumeirah golf estates view

**indoor** 511 SQ FT 47,5 SQ MT

**balcony** 57 SQ FT 5,3 SQ MT

**total** 568 SQ FT 52,8 SQ MT

## ONE BEDROOM SMART TYPE B

indoor 567 SQ FT 52,7 SQ MT

**balcony** 60 SQ FT 5,6 SQ MT

**total** 627 SQ FT 58,3 SQ MT



#### Floor 2-11





# ONE BEDROOM TYPE A



#### Floor 2-11

Dubai Marina view



Jumeirah golf estates view

#### Floor 13-22

Dubai Marina view



Jumeirah golf estates view



**balcony** 77 SQ FT 7,2 SQ MT

739 SQ FT 68,7 SQ MT

662 SQ FT

61,5 SQ MT

indoor

total

# ONE BEDROOM TYPE B





#### Floor 2-11

Dubai Marina view



Jumeirah golf estates view

#### Floor 13-22

Dubai Marina view





#### **Floor 2-11**

Dubai Marina view



Jumeirah golf estates view

#### Floor 12

Dubai Marina view



Jumeirah golf estates view

#### Floor 13-22

Dubai Marina view



Jumeirah golf estates view

# ONE BEDROOM TYPE C



indoor 597 SQ FT 55,5 SQ MT

**balcony** 72 SQ FT 6,7 SQ MT

**total** 669 SQ FT 62,2 SQ MT

#### **Floor 2-11**

Dubai Marina view



Jumeirah golf estates view

#### Floor 12

Dubai Marina view



Jumeirah golf estates view

#### Floor 13-22

Dubai Marina view



Jumeirah golf estates view

ONE BEDROOM
TYPE D



indoor 696 SQ FT 64,7 SQ MT

**balcony** 60 SQ FT 5,6 SQ MT

**total** 756 SQ FT 70,3 SQ MT

# ONE BEDROOM TYPE E

indoor 645 SQ FT 60 SQ MTbalcony 61 SQ FT 5,7 SQ MTtotal 706 SQ FT 65,7 SQ MT



#### Floor 2-11

Dubai Marina view



Jumeirah golf estates view

#### Floor 12

Dubai Marina view





# ONE BEDROOM TYPE F

 indoor
 673 SQ FT
 62,5 SQ MT

 balcony