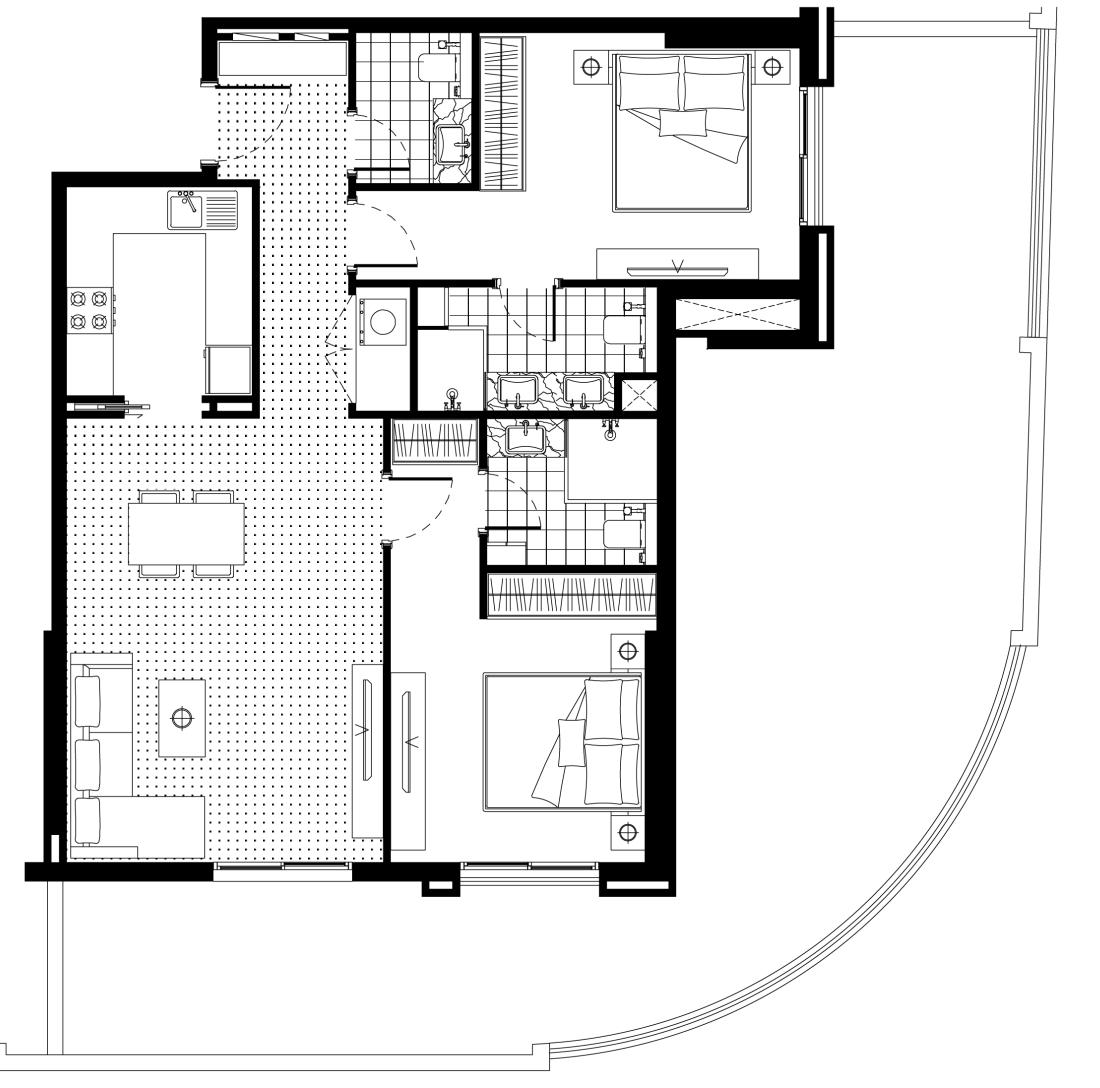

# ONE BEDROOM TYPE C

indoor 597 SQ FT 55,5 SQ MT

**balcony** 72 SQ FT 6,7 SQ MT

**total** 669 SQ FT 62,2 SQ MT

#### **Floor 2-11**

Dubai Marina view

Jumeirah golf estates view

#### Floor 12

Dubai Marina view

Jumeirah golf estates view

#### Floor 13-22

Dubai Marina view

Jumeirah golf estates view

ONE BEDROOM
TYPE D

indoor 696 SQ FT 64,7 SQ MT

**balcony** 60 SQ FT 5,6 SQ MT

**total** 756 SQ FT 70,3 SQ MT