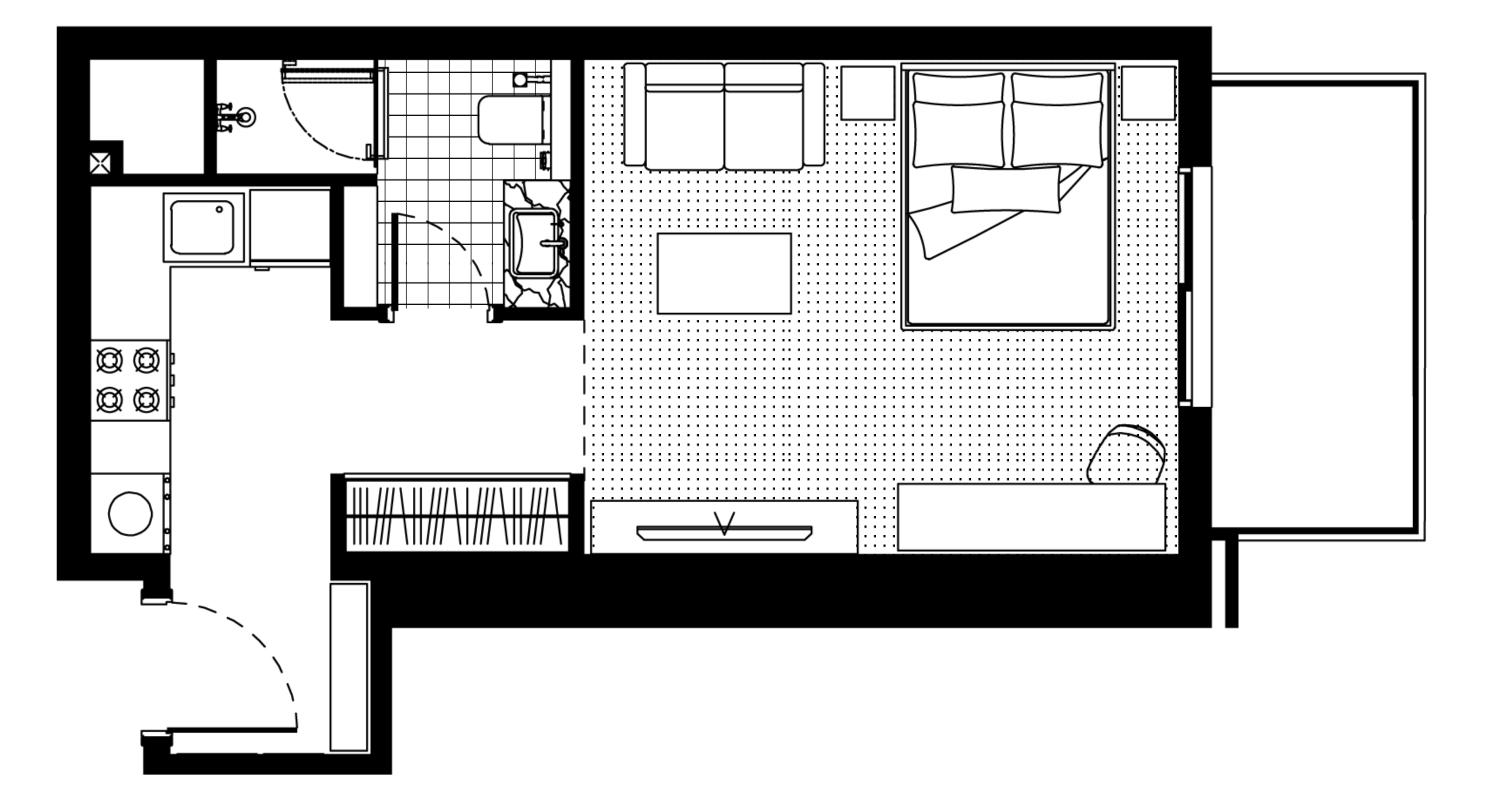

## STUDIO TYPE A

#### Floor 2-11

Dubai Marina view

Jumeirah golf estates view

#### Floor 12

Dubai Marina view

Jumeirah golf estates view

indoor 336 SQ FT 31,2 SQ MTbalcony 52 SQ FT 4,8 SQ MTtotal 388 SQ FT 36 SQ MT