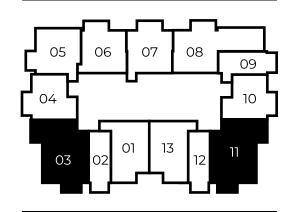

EDROOM GARDEN HOUSE A

Floor 1

Dubai Marina view



Jumeirah golf estates view

indoor 594 SQ FT 55,2 SQ MT
 garden 350 SQ FT 32,5 SQ MT
 total 944 SQ FT 87,7 SQ MT

## ONE BEDROOM GARDEN HOUSE B



Floor 1

Dubai Marina view



Jumeirah golf estates view

garden 258 SQ FT 24 SQ MT

592 SQ FT

55,5 SQ MT

indoor

**total** 850 SQ FT 79,5 SQ MT





Jumeirah golf estates view

#### Floor 12

Dubai Marina view



Jumeirah golf estates view

#### Floor 13-22

Dubai Marina view



Jumeirah golf estates view

# TWO BEDROOM TYPE A



**indoor** 983 SQ FT 91,3 SQ MT

**balcony** 77 SQ FT 7,2 SQ MT

**total** 1060 SQ FT 98,5 SQ MT

#### Floor 2-11

Dubai Marina view



Jumeirah golf estates view

#### Floor 12

Dubai Marina view



Jumeirah golf estates view

#### Floor 13-22

Dubai Marina view



Jumeirah golf estates view

# TWO BEDROOM TYPE B



indoor 979 SQ FT 91 SQ MT

**balcony** 61 SQ FT 5,7 SQ MT

**total** 1040 SQ FT 96,7 SQ MT

# TWO BEDROOM GARDEN HOUSE A

 indoor
 1023 SQ FT
 95,1 SQ MT

 balcony
 368 SQ FT
 34,2 SQ MT

 total
 1391 SQ FT
 129,3 SQ MT



#### Floor 1

Dubai Marina view





# TWO BEDROOM GARDEN HOUSE B



Floor 1

Dubai Marina view



Jumeirah golf estates view

indoor 983 SQ FT 91,3 SQ MT
 balcony 973 SQ FT 90,4 SQ MT
 total 1956 SQ FT 181,7 SQ MT



# TWO BEDROOM GARDEN HOUSE C

indoor 975 SQ FT 91 SQ MT

**balcony** 678 SQ FT 63 SQ MT

total 1653 SQ FT 154 SQ MT



Floor 1

Dubai Marina view





### THREE BEDROOM

### TYPE A



**indoor** 1293 SQ FT 120,2 SQ MT

balcony 317 SQ FT 29,5 SQ MT

**total** 1610 SQ FT 149,7 SQ MT

Floor 23

Dubai Marina