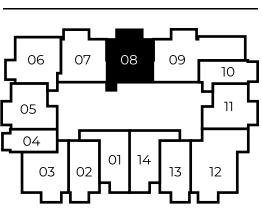

# FLOOR PLANS TYPICAL FLOORS

## 2nd-11th FLOOR PLAN

studio

one bedroom smart

one bedroom

two bedroom

All drawings and dimensions are approximate. Drawings not to scale and are subject to change without notice. The developer reserves the right to make revisions. The units are measured at typical floor in the building and columns may vary in size depending on the floor the unit is located within the building to comply with the building authority regulations.