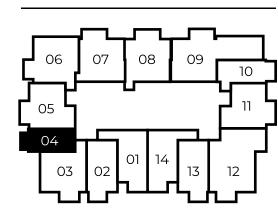

## 2nd-11th FLOOR PLAN

studio

one bedroom smart

one bedroom

two bedroom

All drawings and dimensions are approximate. Drawings not to scale and are subject to change without notice. The developer reserves the right to make revisions. The units are measured at typical floor in the building and columns may vary in size depending on the floor the unit is located within the building to comply with the building authority regulations.