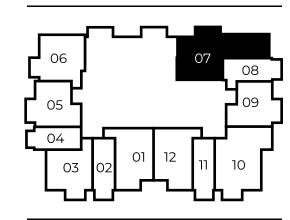

# FLOOR PLANS TYPICAL FLOORS

## 12th FLOOR PLAN

one bedroom

studio

two bedroom