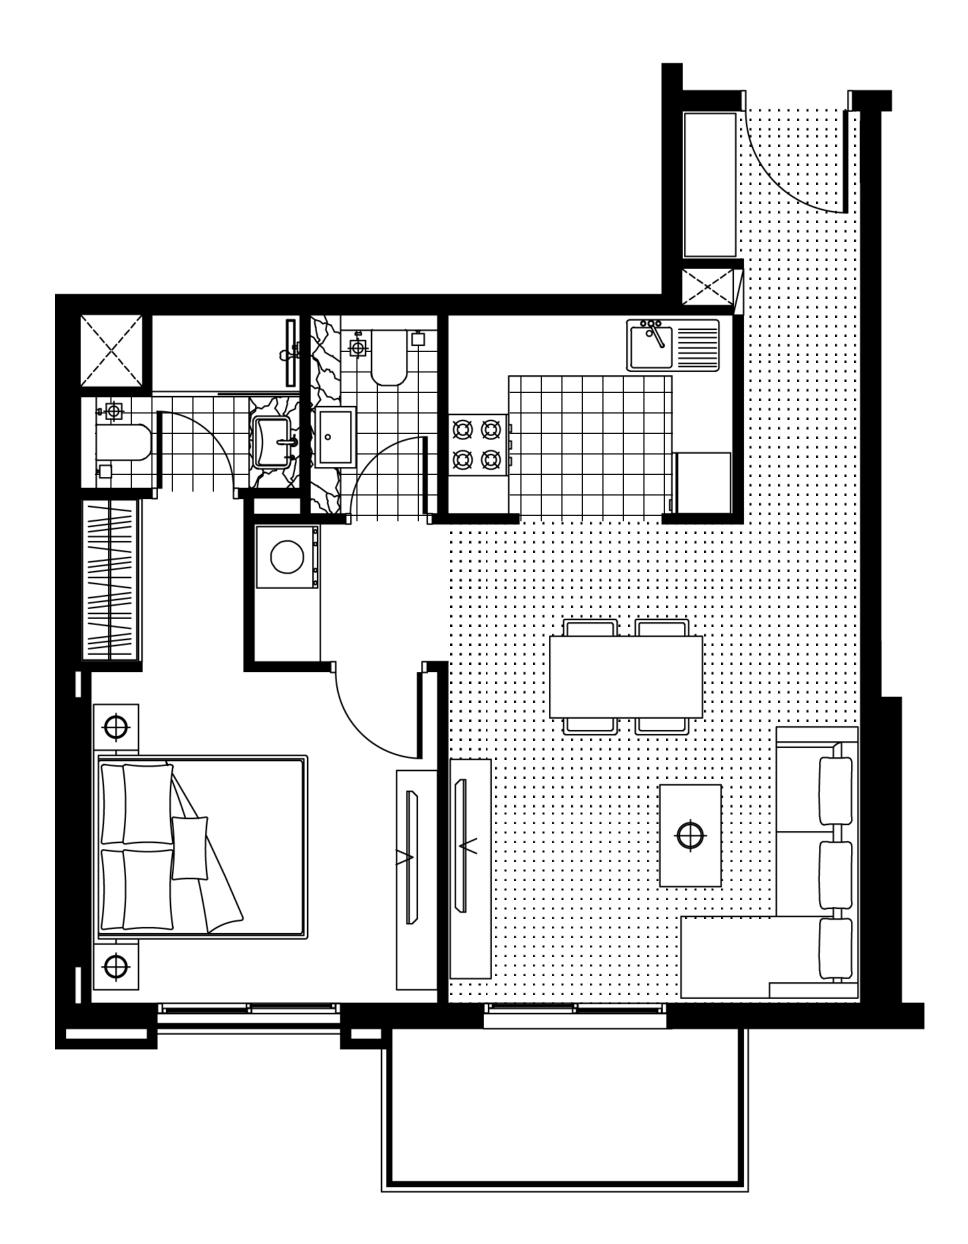

#### Floor 2-11

Dubai Marina view

Jumeirah golf estates view

#### Floor 12

Dubai Marina view

Jumeirah golf estates view

indoor 336 SQ FT 31,2 SQ MTbalcony 52 SQ FT 4,8 SQ MTtotal 388 SQ FT 36 SQ MT