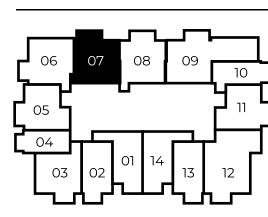

# FLOOR PLANS TYPICAL FLOORS

### FIRST FLOOR PLAN

one bedroom

two bedroom

All drawings and dimensions are approximate. Drawings not to scale and are subject to change without notice. The developer reserves the right to make revisions. The units are measured at typical floor in the building and columns may vary in size depending on the floor the floor level. The Furnishings and accessories shown are for representation only. The length and width of the Unit and balcony varies depending on which floor and which orientation the unit is located within the building to comply with the building authority regulations