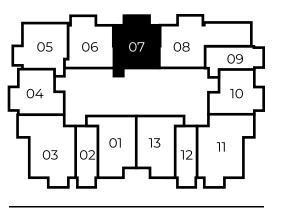

# FLOOR PLANS TYPICAL FLOORS

## 12th FLOOR PLAN

one bedroom

studio

two bedroom