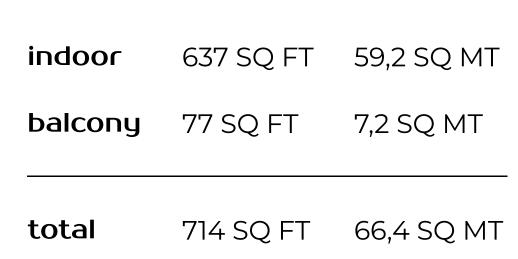

#### Floor 13-22

Dubai Marina view

Jumeirah golf estates view

**balcony** 77 SQ FT 7,2 SQ MT

739 SQ FT 68,7 SQ MT

662 SQ FT

61,5 SQ MT

indoor