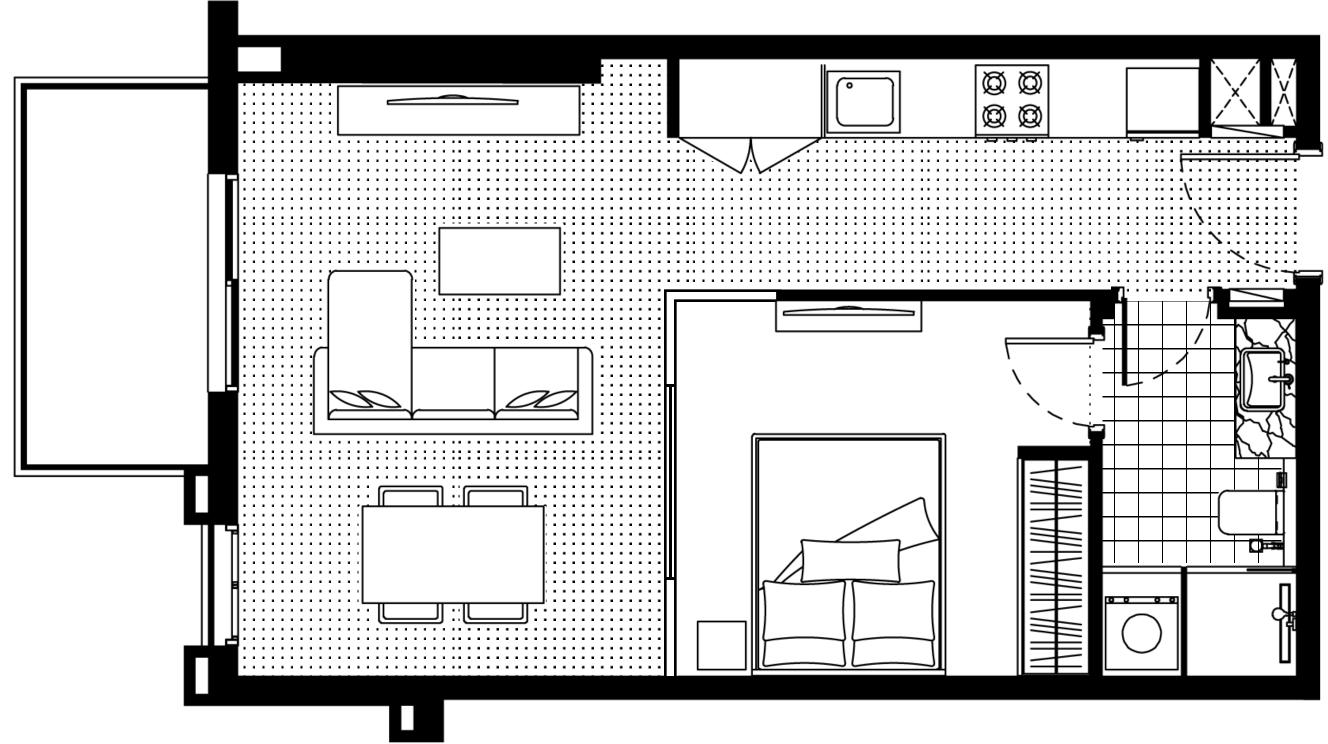

# ONE BEDROOM TYPE A

#### Floor 2-11

Dubai Marina view

Jumeirah golf estates view

#### Floor 13-22

Dubai Marina view

Jumeirah golf estates view

**balcony** 77 SQ FT 7,2 SQ MT

739 SQ FT 68,7 SQ MT

662 SQ FT

61,5 SQ MT

indoor

total