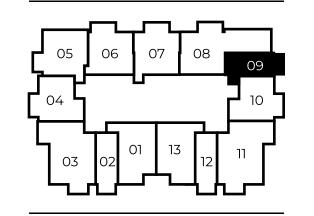

# FLOOR PLANS TYPICAL FLOORS

### FIRST FLOOR PLAN

one bedroom

two bedroom

All drawings and dimensions are approximate. Drawings not to scale and are subject to change without notice. The developer reserves the right to make revisions. The units are measured at typical floor in the building and columns may vary in size depending on the floor the floor level. The Furnishings and accessories shown are for representation only. The length and width of the Unit and balcony varies depending on which floor and which orientation the unit is located within the building to comply with the building authority regulations

## 2nd-11th FLOOR PLAN

studio

one bedroom smart

one bedroom

two bedroom

All drawings and dimensions are approximate. Drawings not to scale and are subject to change without notice. The developer reserves the right to make revisions. The units are measured at typical floor in the building and columns may vary in size depending on the floor the unit is located within the building to comply with the building authority regulations.

## 12th FLOOR PLAN

one bedroom

studio

two bedroom

### 13th-22nd FLOOR PLAN

one bedroom two bedroom

studio

All drawings and dimensions are approximate. Drawings not to scale and are subject to change without notice. The developer reserves the right to make revisions. The units are measured at typical floor in the building and columns may vary in size depending on the floor level. The Furnishings and accessories shown are for representation only. The length and which orientation the unit is located within the building to comply with the building authority regulations