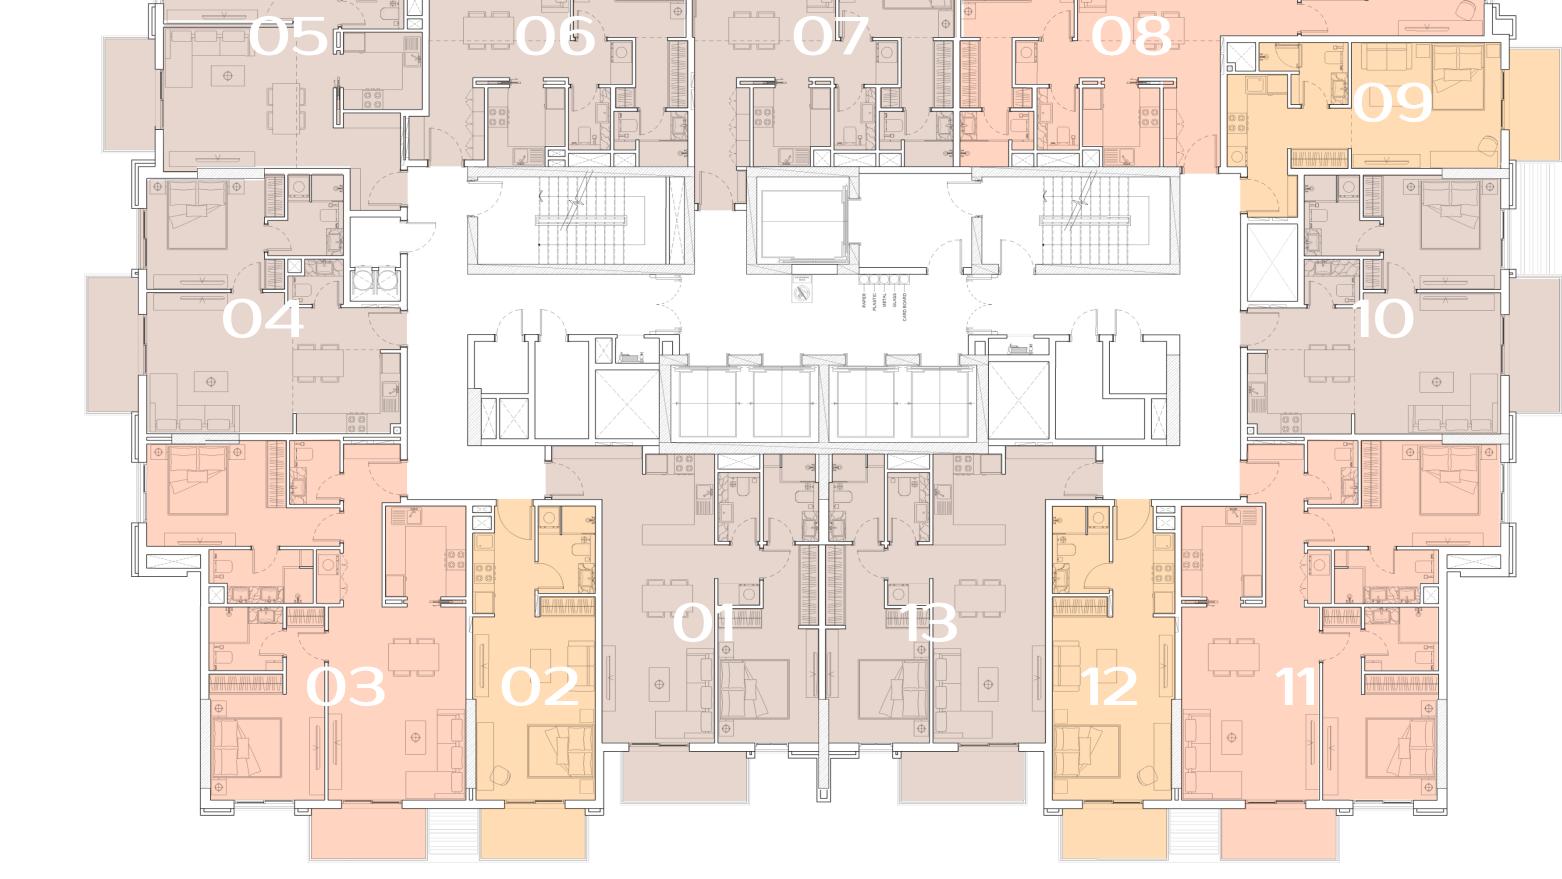

## 2nd-11th FLOOR PLAN

studio

one bedroom smart

one bedroom

two bedroom

All drawings and dimensions are approximate. Drawings not to scale and are subject to change without notice. The developer reserves the right to make revisions. The units are measured at typical floor in the building and columns may vary in size depending on the floor the unit is located within the building to comply with the building authority regulations.

## 12th FLOOR PLAN

one bedroom

studio

two bedroom