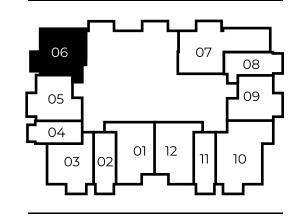

BEDROOM TYPE A



#### Floor 2-11

Dubai Marina view



Jumeirah golf estates view

#### Floor 13-22

Dubai Marina view



Jumeirah golf estates view



**balcony** 77 SQ FT 7,2 SQ MT

739 SQ FT 68,7 SQ MT

662 SQ FT

61,5 SQ MT

indoor

total

# ONE BEDROOM TYPE B





#### Floor 2-11

Dubai Marina view



Jumeirah golf estates view

#### Floor 13-22

Dubai Marina view





#### **Floor 2-11**

Dubai Marina view



Jumeirah golf estates view

#### Floor 12

Dubai Marina view



Jumeirah golf estates view

#### Floor 13-22

Dubai Marina view



Jumeirah golf estates view

# ONE BEDROOM TYPE C



indoor 597 SQ FT 55,5 SQ MT

**balcony** 72 SQ FT 6,7 SQ MT

**total** 669 SQ FT 62,2 SQ MT

#### **Floor 2-11**

Dubai Marina view



Jumeirah golf estates view

#### Floor 12

Dubai Marina view



Jumeirah golf estates view

#### Floor 13-22

Dubai Marina view



Jumeirah golf estates view

ONE BEDROOM
TYPE D



indoor 696 SQ FT 64,7 SQ MT

**balcony** 60 SQ FT 5,6 SQ MT

**total** 756 SQ FT 70,3 SQ MT

# ONE BEDROOM TYPE E

indoor 645 SQ FT 60 SQ MTbalcony 61 SQ FT 5,7 SQ MTtotal 706 SQ FT 65,7 SQ MT



#### Floor 2-11

Dubai Marina view



Jumeirah golf estates view

#### Floor 12

Dubai Marina view





# ONE BEDROOM TYPE F

 indoor
 673 SQ FT
 62,5 SQ MT

 balcony
 66 SQ FT
 6,1 SQ MT

 total
 739 SQ FT
 68,6 SQ MT



#### Floor 12

Dubai Marina view



Jumeirah golf estates view

#### Floor 13-22

Dubai Marina view





## ONE BEDROOM GARDEN HOUSE A

Floor 1

Dubai Marina view



Jumeirah golf estates view

indoor 594 SQ FT 55,2 SQ MT
 garden 350 SQ FT 32,5 SQ MT
 total 944 S