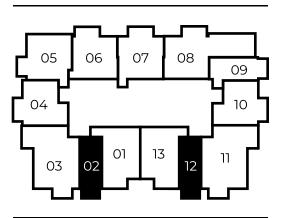

## 2nd-11th FLOOR PLAN

studio

one bedroom smart

one bedroom

two bedroom

All drawings and dimensions are approximate. Drawings not to scale and are subject to change without notice. The developer reserves the right to make revisions. The units are measured at typical floor in the building and columns may vary in size depending on the floor the unit is located within the building to comply with the building authority regulations.