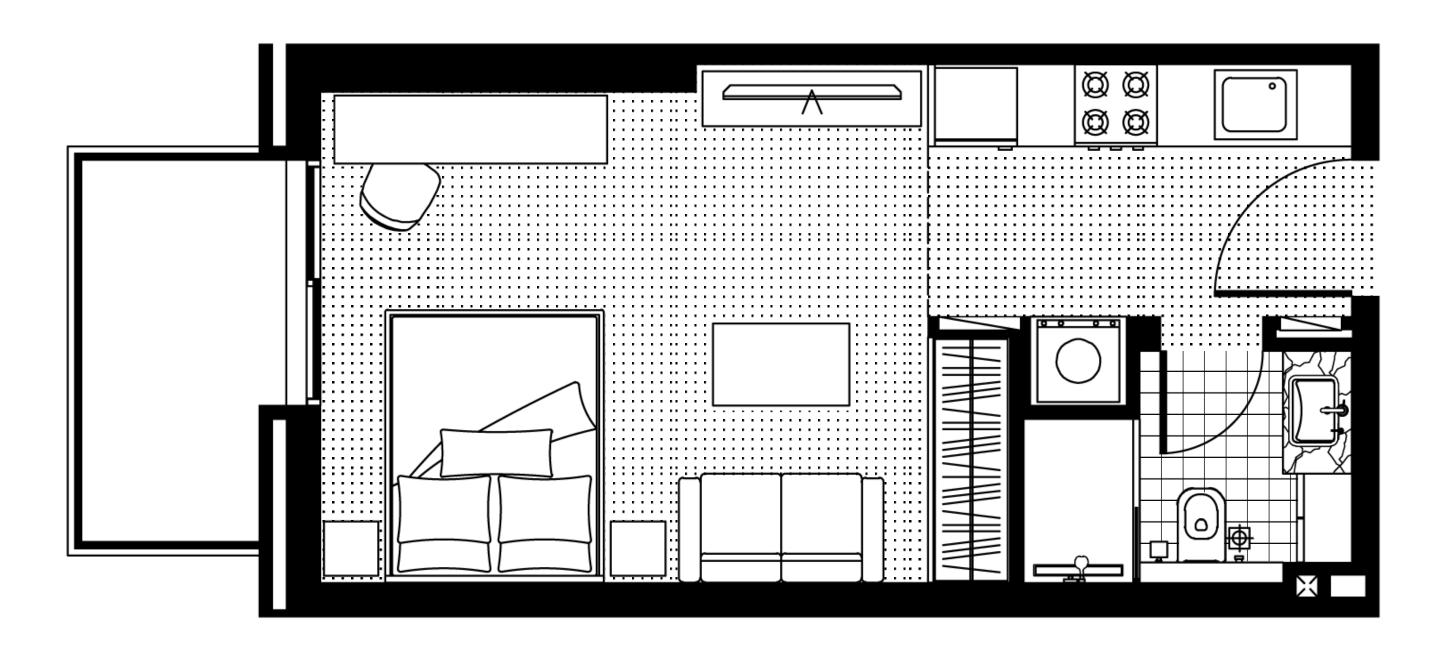

## STUDIO TYPE A

#### Floor 2-11

Dubai Marina view

Jumeirah golf estates view

#### Floor 12

Dubai Marina view

Jumeirah golf estates view

indoor 336 SQ FT 31,2 SQ MTbalcony 52 SQ FT 4,8 SQ MTtotal 388 SQ FT 36 SQ MT