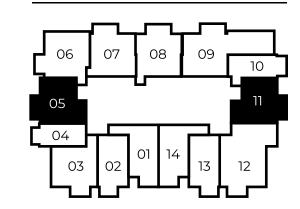

### FIRST FLOOR PLAN

one bedroom

two bedroom

All drawings and dimensions are approximate. Drawings not to scale and are subject to change without notice. The developer reserves the right to make revisions. The units are measured at typical floor in the building and columns may vary in size depending on the floor the floor level. The Furnishings and accessories shown are for representation only. The length and width of the Unit and balcony varies depending on which floor and which orientation the unit is located within the building to comply with the building authority regulations

## 2nd-11th FLOOR PLAN

studio

one bedroom smart

one bedroom

two bedroom

All drawings and dimensions are approximate. Drawings not to scale and are subject to change without notice. The developer reserves the right to make revisions. The units are measured at typical floor in the building and columns may vary in size depending on the floor the unit is located within the building to comply with the building authority regulations.