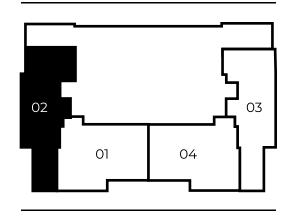

### FIRST FLOOR PLAN

one bedroom

two bedroom

All drawings and dimensions are approximate. Drawings not to scale and are subject to change without notice. The developer reserves the right to make revisions. The units are measured at typical floor in the building and columns may vary in size depending on the floor the floor level. The Furnishings and accessories shown are for representation only. The length and width of the Unit and balcony varies depending on which floor and which orientation the unit is located within the building to comply with the building authority regulations