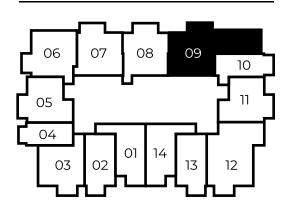

# FLOOR PLANS TYPICAL FLOORS

### FIRST FLOOR PLAN

one bedroom

two bedroom

All drawings and dimensions are approximate. Drawings not to scale and are subject to change without notice. The developer reserves the right to make revisions. The units are measured at typical floor in the building and columns may vary in size depending on the floor the floor level. The Furnishings and accessories shown are for representation only. The length and width of the Unit and balcony varies depending on which floor and which orientation the unit is located within the building to comply with the building authority regulations

## 2nd-11th FLOOR PLAN

studio

one bedroom smart

one bedroom

two bedroom

All drawings and dimensions are approximate. Drawings not to scale and are subject to change without notice. The developer reserves the right to make revisions. The units are measured at typical floor in the building and columns may vary in size depending on the floor the unit is located within the building to comply with the building authority regulations.