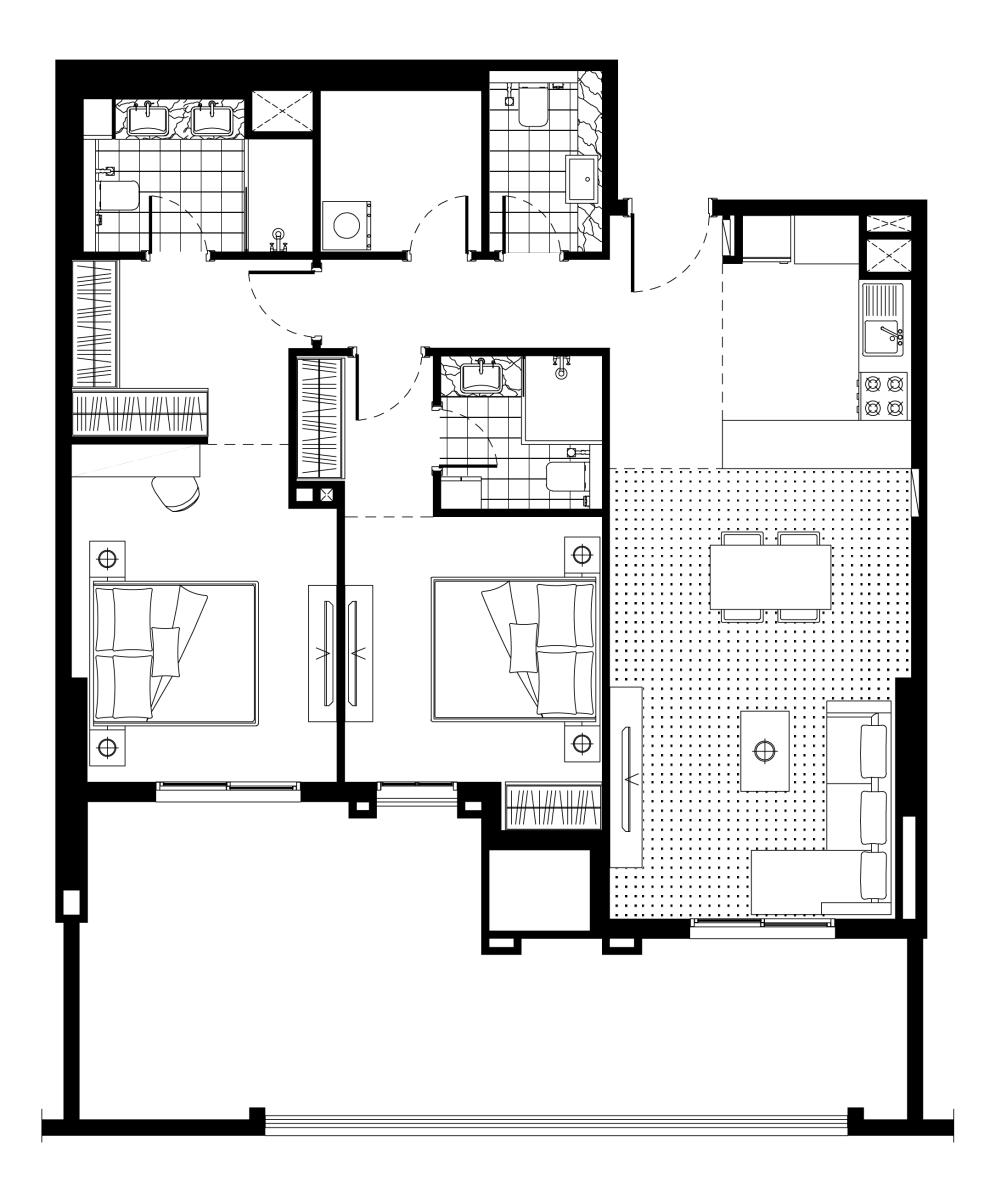

# TWO BEDROOM TYPE B

indoor 979 SQ FT 91 SQ MT

**balcony** 61 SQ FT 5,7 SQ MT

**total** 1040 SQ FT 96,7 SQ MT