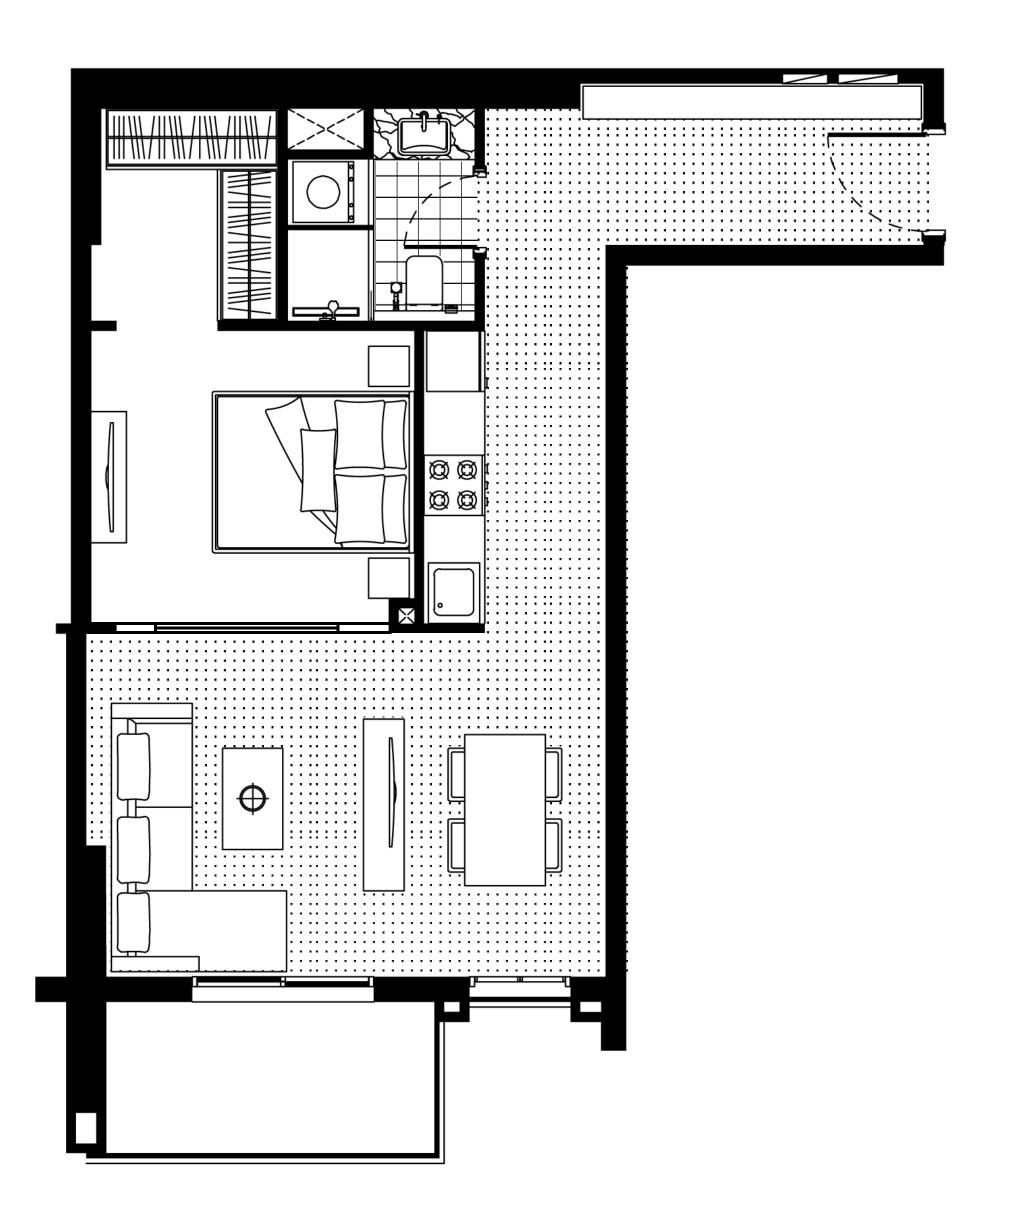

## STUDIO TYPE A

#### Floor 2-11

Dubai Marina view

Jumeirah golf estates view

#### Floor 12

Dubai Marina view

Jumeirah golf estates view

indoor 336 SQ FT 31,2 SQ MTbalcony 52 SQ FT 4,8 SQ MTtotal 388 SQ FT 36 SQ MT