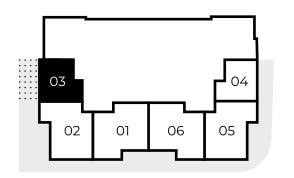

### STUDIO TYPE B

#### Floor 12

Dubai Marina view

Jumeirah golf estates view

#### Floor 13-22

Dubai Marina view

Jumeirah golf estates view

indoor 371 SQ FT 34,5 SQ MT
 balcony 56 SQ FT 5,2 SQ MT
 total 427 SQ FT 39,7 SQ MT

STUDIO

TYPE C