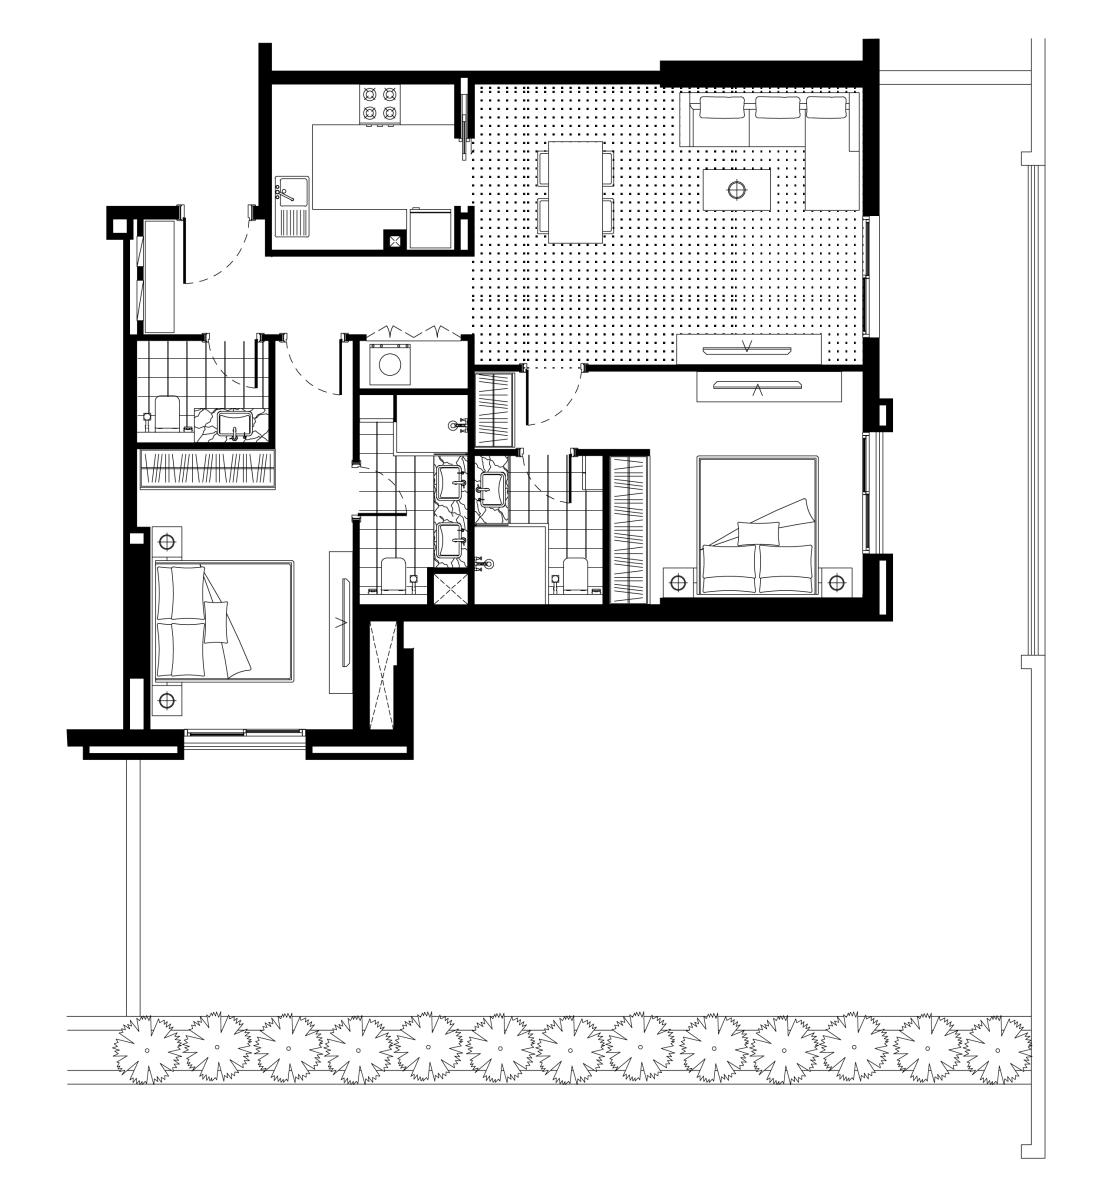

# TWO BEDROOM TYPE A

**indoor** 983 SQ FT 91,3 SQ MT

**balcony** 77 SQ FT 7,2 SQ MT

**total** 1060 SQ FT 98,5 SQ MT