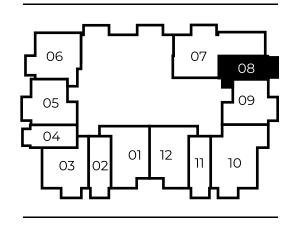

## FLOOR PLANS APARMENTS





## STUDIO TYPE A



#### Floor 2-11

Dubai Marina view



Jumeirah golf estates view

#### Floor 12

Dubai Marina view



Jumeirah golf estates view

indoor 336 SQ FT 31,2 SQ MTbalcony 52 SQ FT 4,8 SQ MTtotal 388 SQ FT 36 SQ MT

### STUDIO TYPE B



#### Floor 12

Dubai Marina view



Jumeirah golf estates view

#### Floor 13-22

Dubai Marina view



Jumeirah golf estates view

indoor 371 SQ FT 34,5 SQ MT
 balcony 56 SQ FT 5,2 SQ MT
 total 427 SQ FT 39,7 SQ MT

STUDIO

TYPE C

#### Floor 2-11

Dubai Marina view



Jumeirah golf estates view

#### Floor 12

Dubai Marina view



Jumeirah golf estates view

#### Floor 13-22

Dubai Marina view



Jumeirah golf estates view



indoor 373 SQ FT 34,7 SQ MT
balcony 60 SQ FT 5,6 SQ MT

**total** 433 SQ FT 40,3 SQ MT

ONE BEDROOM SMART

TYPE A



Floor 2-11

Dubai Marina view



Jumeirah golf estates view

**indoor** 511 SQ FT 47,5 SQ MT

**balcony** 57 SQ FT 5,3 SQ MT

**total** 568 SQ FT 52,8 SQ MT

## ONE BEDROOM SMART TYPE B

indoor 567 SQ FT 52,7 SQ MT

**balcony** 60 SQ FT 5,6 SQ MT

**total** 627 SQ FT 58,3 SQ MT



#### Floor 2-11





# ONE BEDROOM TYPE A



#### Floor 2-11

Dubai Marina view



Jumeirah golf estates view

#### Floor 13-22

Dubai Marina view



Jumeirah golf estates view



**balcony** 77 SQ FT 7,2 SQ MT

739 SQ FT 68,7 SQ MT

662 SQ FT

61,5 SQ MT

indoor

total

# ONE BEDROOM TYPE B





####