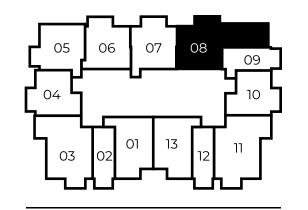

# FLOOR PLANS TYPICAL FLOORS

### 13th-22nd FLOOR PLAN

one bedroom two bedroom

studio

All drawings and dimensions are approximate. Drawings not to scale and are subject to change without notice. The developer reserves the right to make revisions. The units are measured at typical floor in the building and columns may vary in size depending on the floor level. The Furnishings and accessories shown are for representation only. The length and which orientation the unit is located within the building to comply with the building authority regulations