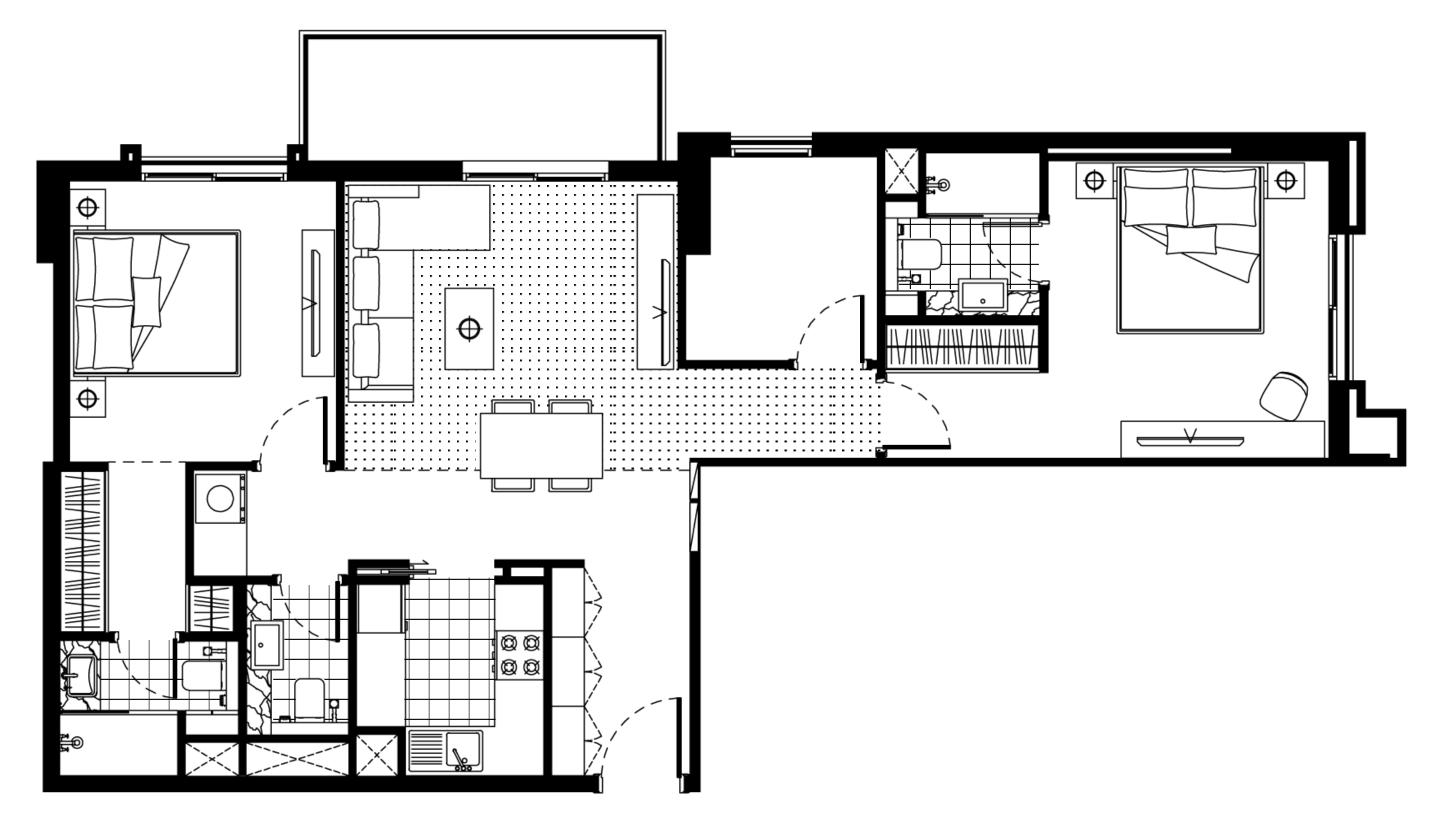

# ONE BEDROOM TYPE C

indoor 597 SQ FT 55,5 SQ MT

**balcony** 72 SQ FT 6,7 SQ MT

**total** 669 SQ FT 62,2 SQ MT

# ONE BEDROOM TYPE E

indoor 645 SQ FT 60 SQ MTbalcony 61 SQ FT 5,7 SQ MTtotal 706 SQ FT 65,7 SQ MT

# ONE BEDROOM TYPE F

 indoor
 673 SQ FT
 62,5 SQ MT

 balcony
 66 SQ FT
 6,1 SQ MT

 total
 739 SQ FT
 68,6 SQ MT