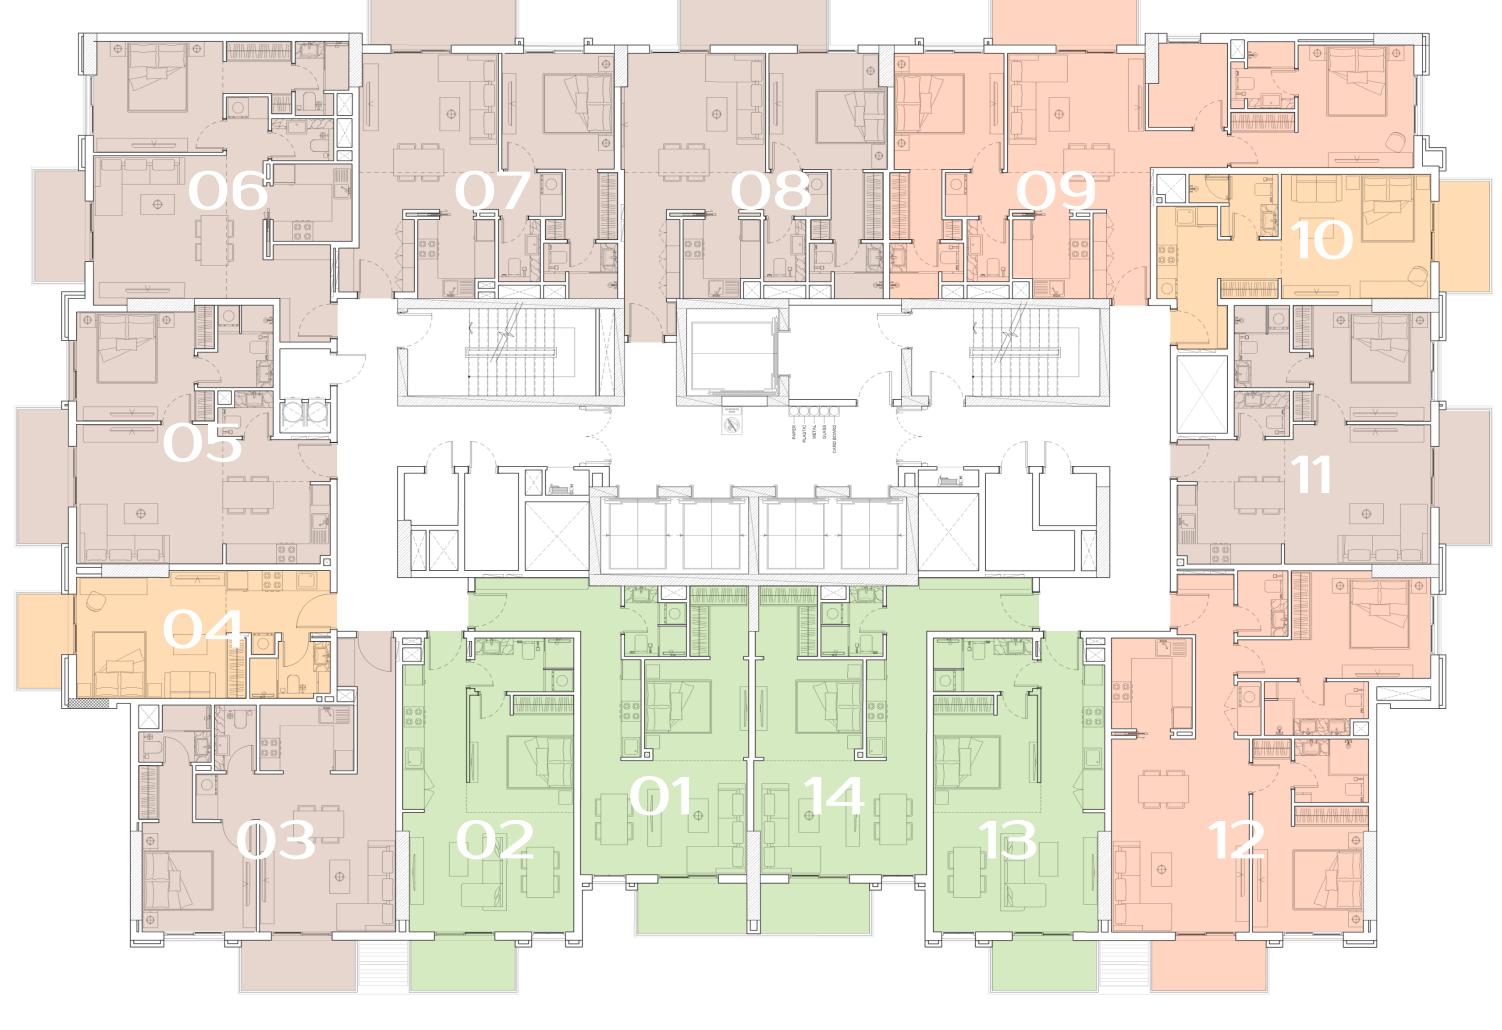

### 13th-22nd FLOOR PLAN

one bedroom two bedroom

studio

All drawings and dimensions are approximate. Drawings not to scale and are subject to change without notice. The developer reserves the right to make revisions. The units are measured at typical floor in the building and columns may vary in size depending on the floor level. The Furnishings and accessories shown are for representation only. The length and which orientation the unit is located within the building to comply with the building authority regulations