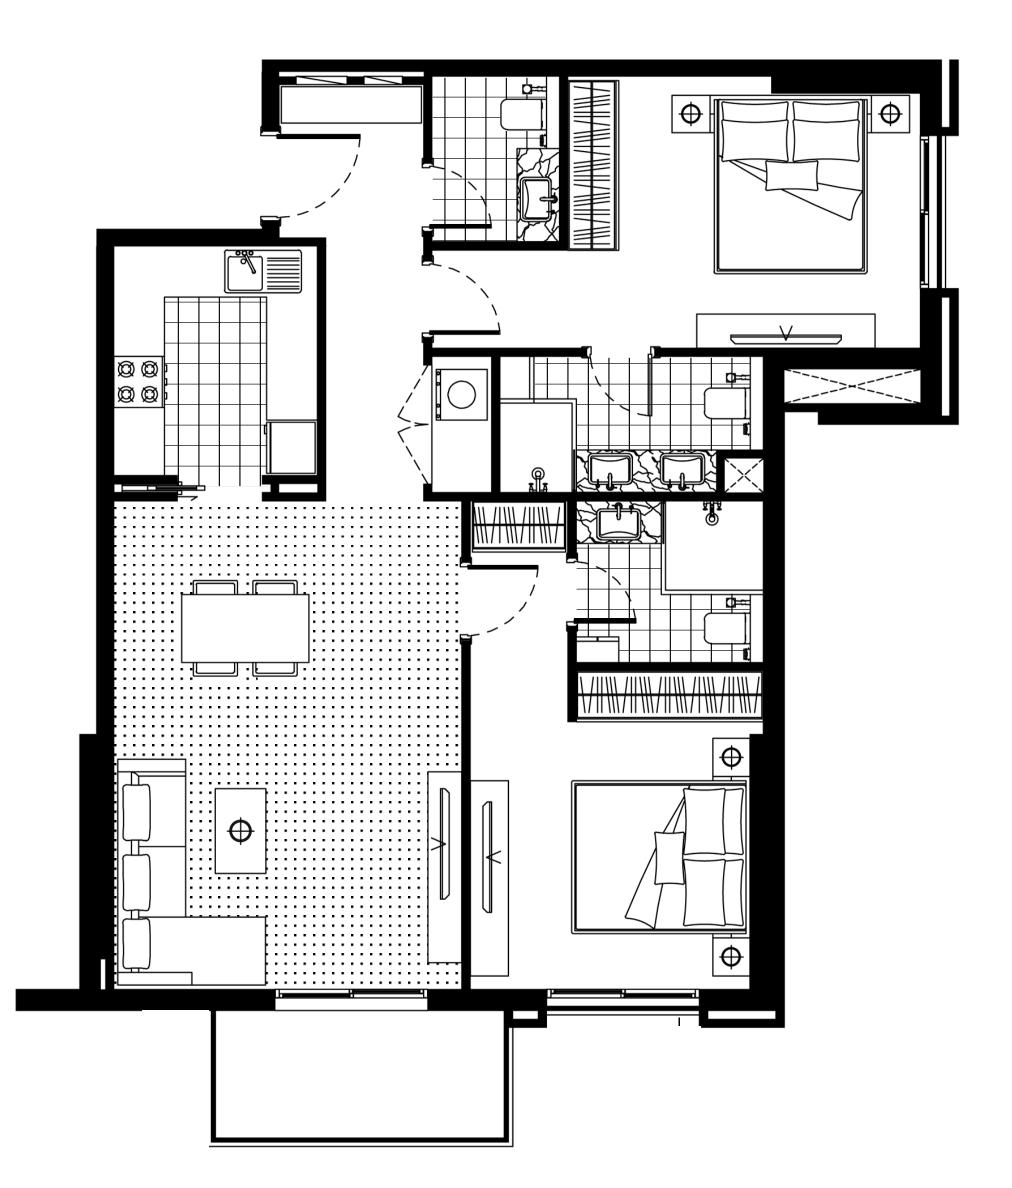

## 2nd-11th FLOOR PLAN

studio

one bedroom smart

one bedroom

two bedroom

All drawings and dimensions are approximate. Drawings not to scale and are subject to change without notice. The developer reserves the right to make revisions. The units are measured at typical floor in the building and columns may vary in size depending on the floor the unit is located within the building to comply with the building authority regulations.