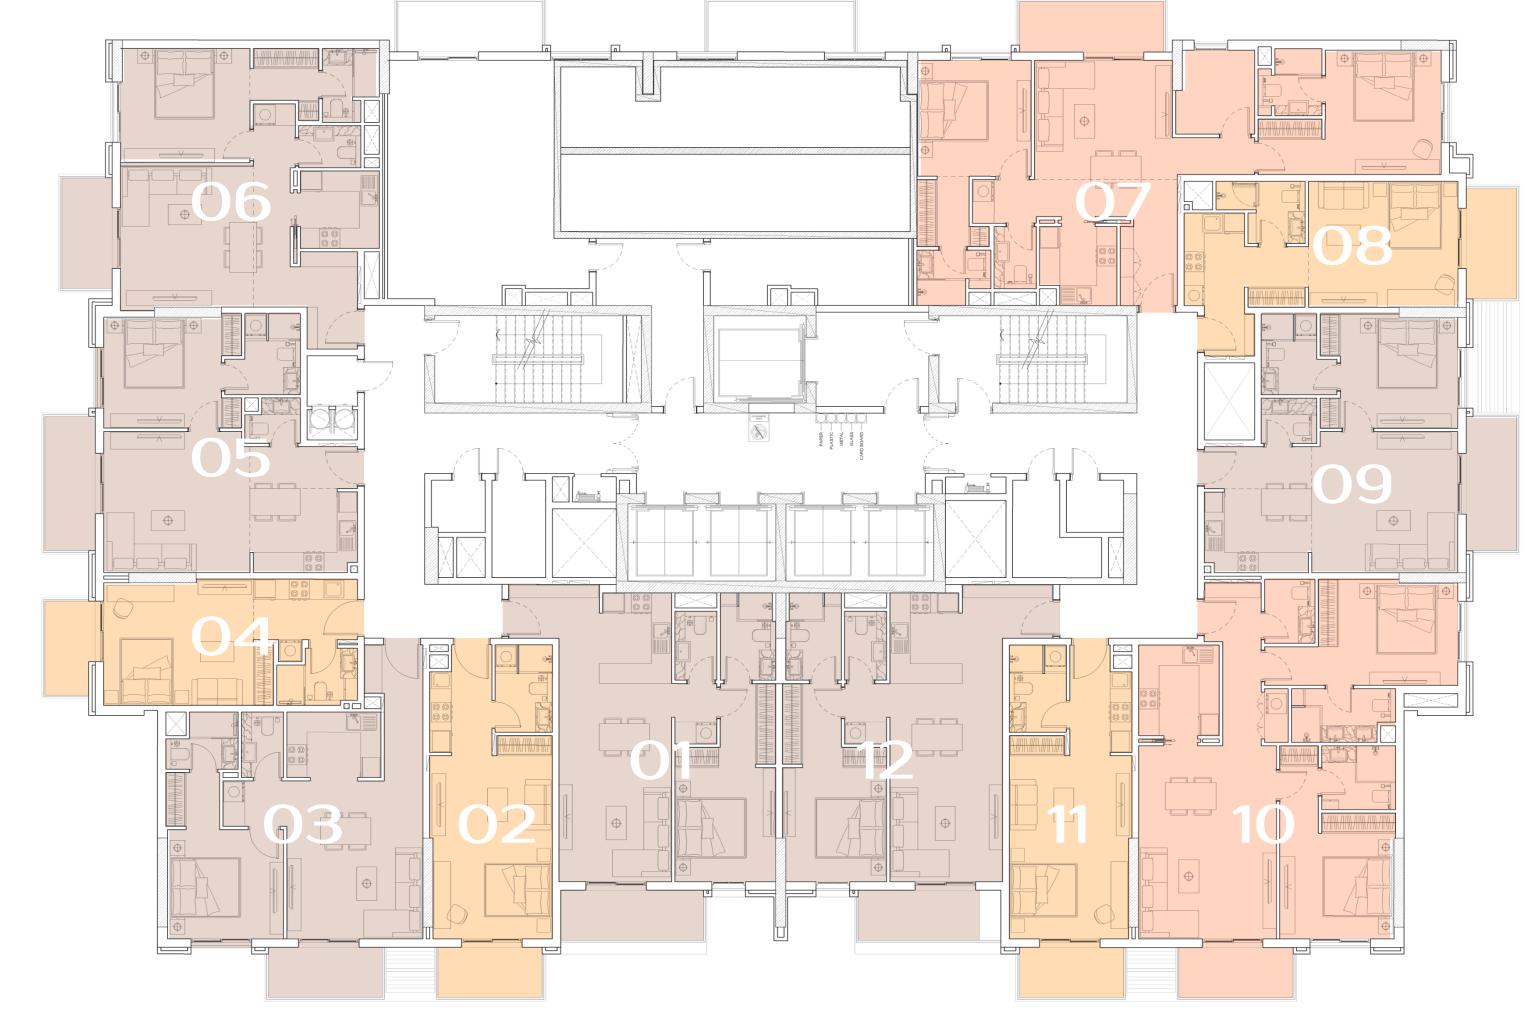

### FIRST FLOOR PLAN

one bedroom

two bedroom

All drawings and dimensions are approximate. Drawings not to scale and are subject to change without notice. The developer reserves the right to make revisions. The units are measured at typical floor in the building and columns may vary in size depending on the floor the floor level. The Furnishings and accessories shown are for representation only. The length and width of the Unit and balcony varies depending on which floor and which orientation the unit is located within the building to comply with the building authority regulations