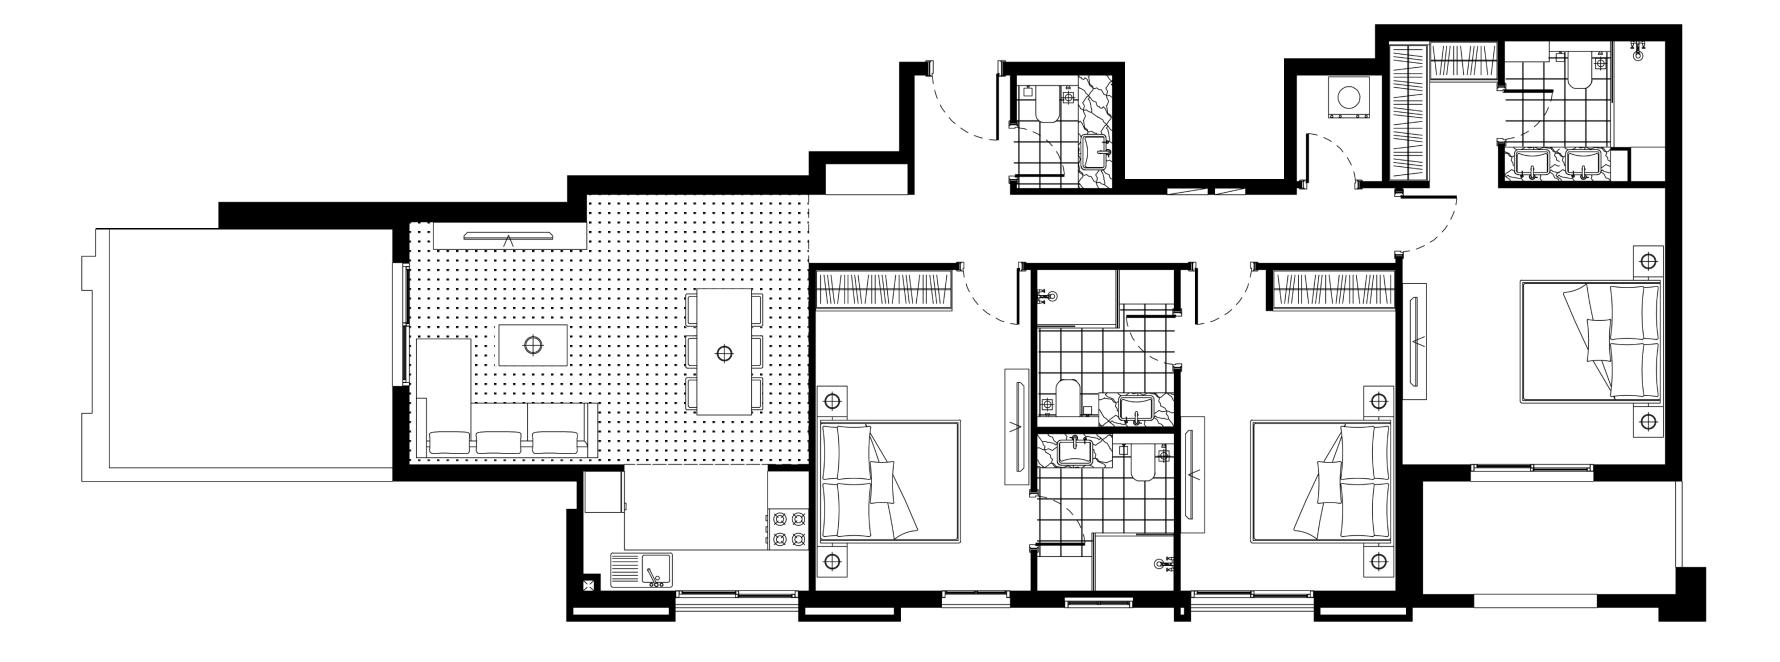

# TWO BEDROOM TYPE B

indoor 979 SQ FT 91 SQ MT

**balcony** 61 SQ FT 5,7 SQ MT

**total** 1040 SQ FT 96,7 SQ MT

# TWO BEDROOM TYPE A

**indoor** 983 SQ FT 91,3 SQ MT

**balcony** 77 SQ FT 7,2 SQ MT

**total** 1060 SQ FT 98,5 SQ MT

# ONE BEDROOM TYPE C

indoor 597 SQ FT 55,5 SQ MT

**balcony** 72 SQ FT 6,7 SQ MT

**total** 669 SQ FT 62,2 SQ MT

# ONE BEDROOM TYPE E

indoor 645 SQ FT 60 SQ MTbalcony 61 SQ FT 5,7 SQ MTtotal 706 SQ FT 65,7 SQ MT