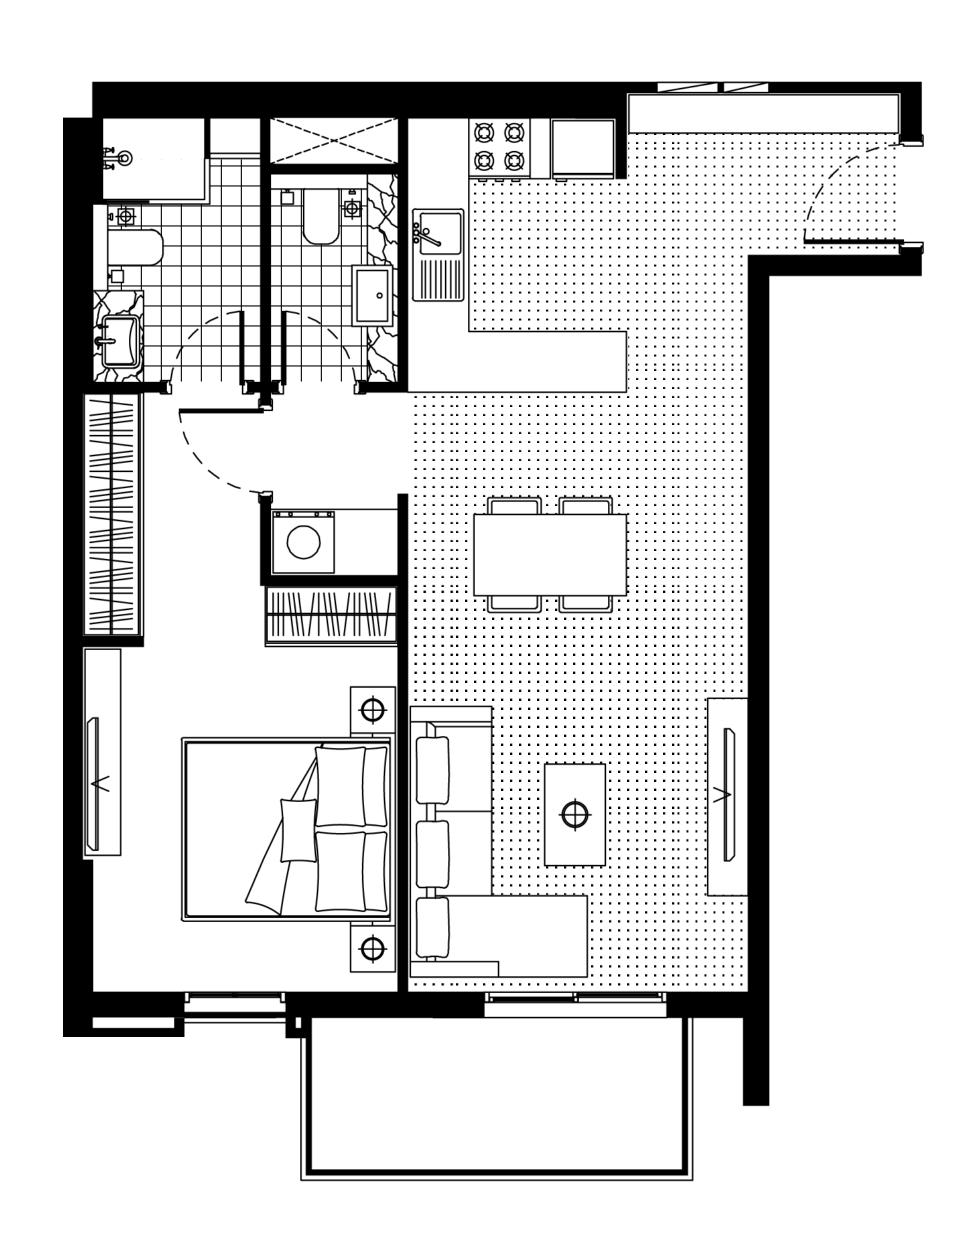

## STUDIO TYPE A

#### Floor 2-11

Dubai Marina view

Jumeirah golf estates view

#### Floor 12

Dubai Marina view

Jumeirah golf estates view

indoor 336 SQ FT 31,2 SQ MTbalcony 52 SQ FT 4,8 SQ MTtotal 388 SQ FT 36 SQ MT