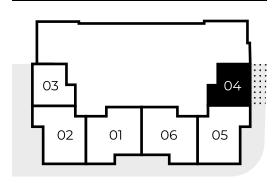

# ONE BEDROOM TYPE E

indoor 645 SQ FT 60 SQ MTbalcony 61 SQ FT 5,7 SQ MTtotal 706 SQ FT 65,7 SQ MT

#### Floor 2-11

Dubai Marina view

Jumeirah golf estates view

#### Floor 12

Dubai Marina view