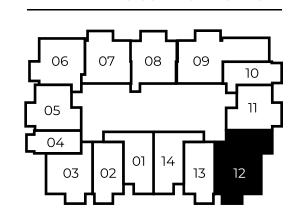

### FIRST FLOOR PLAN

one bedroom

two bedroom

All drawings and dimensions are approximate. Drawings not to scale and are subject to change without notice. The developer reserves the right to make revisions. The units are measured at typical floor in the building and columns may vary in size depending on the floor the floor level. The Furnishings and accessories shown are for representation only. The length and width of the Unit and balcony varies depending on which floor and which orientation the unit is located within the building to comply with the building authority regulations