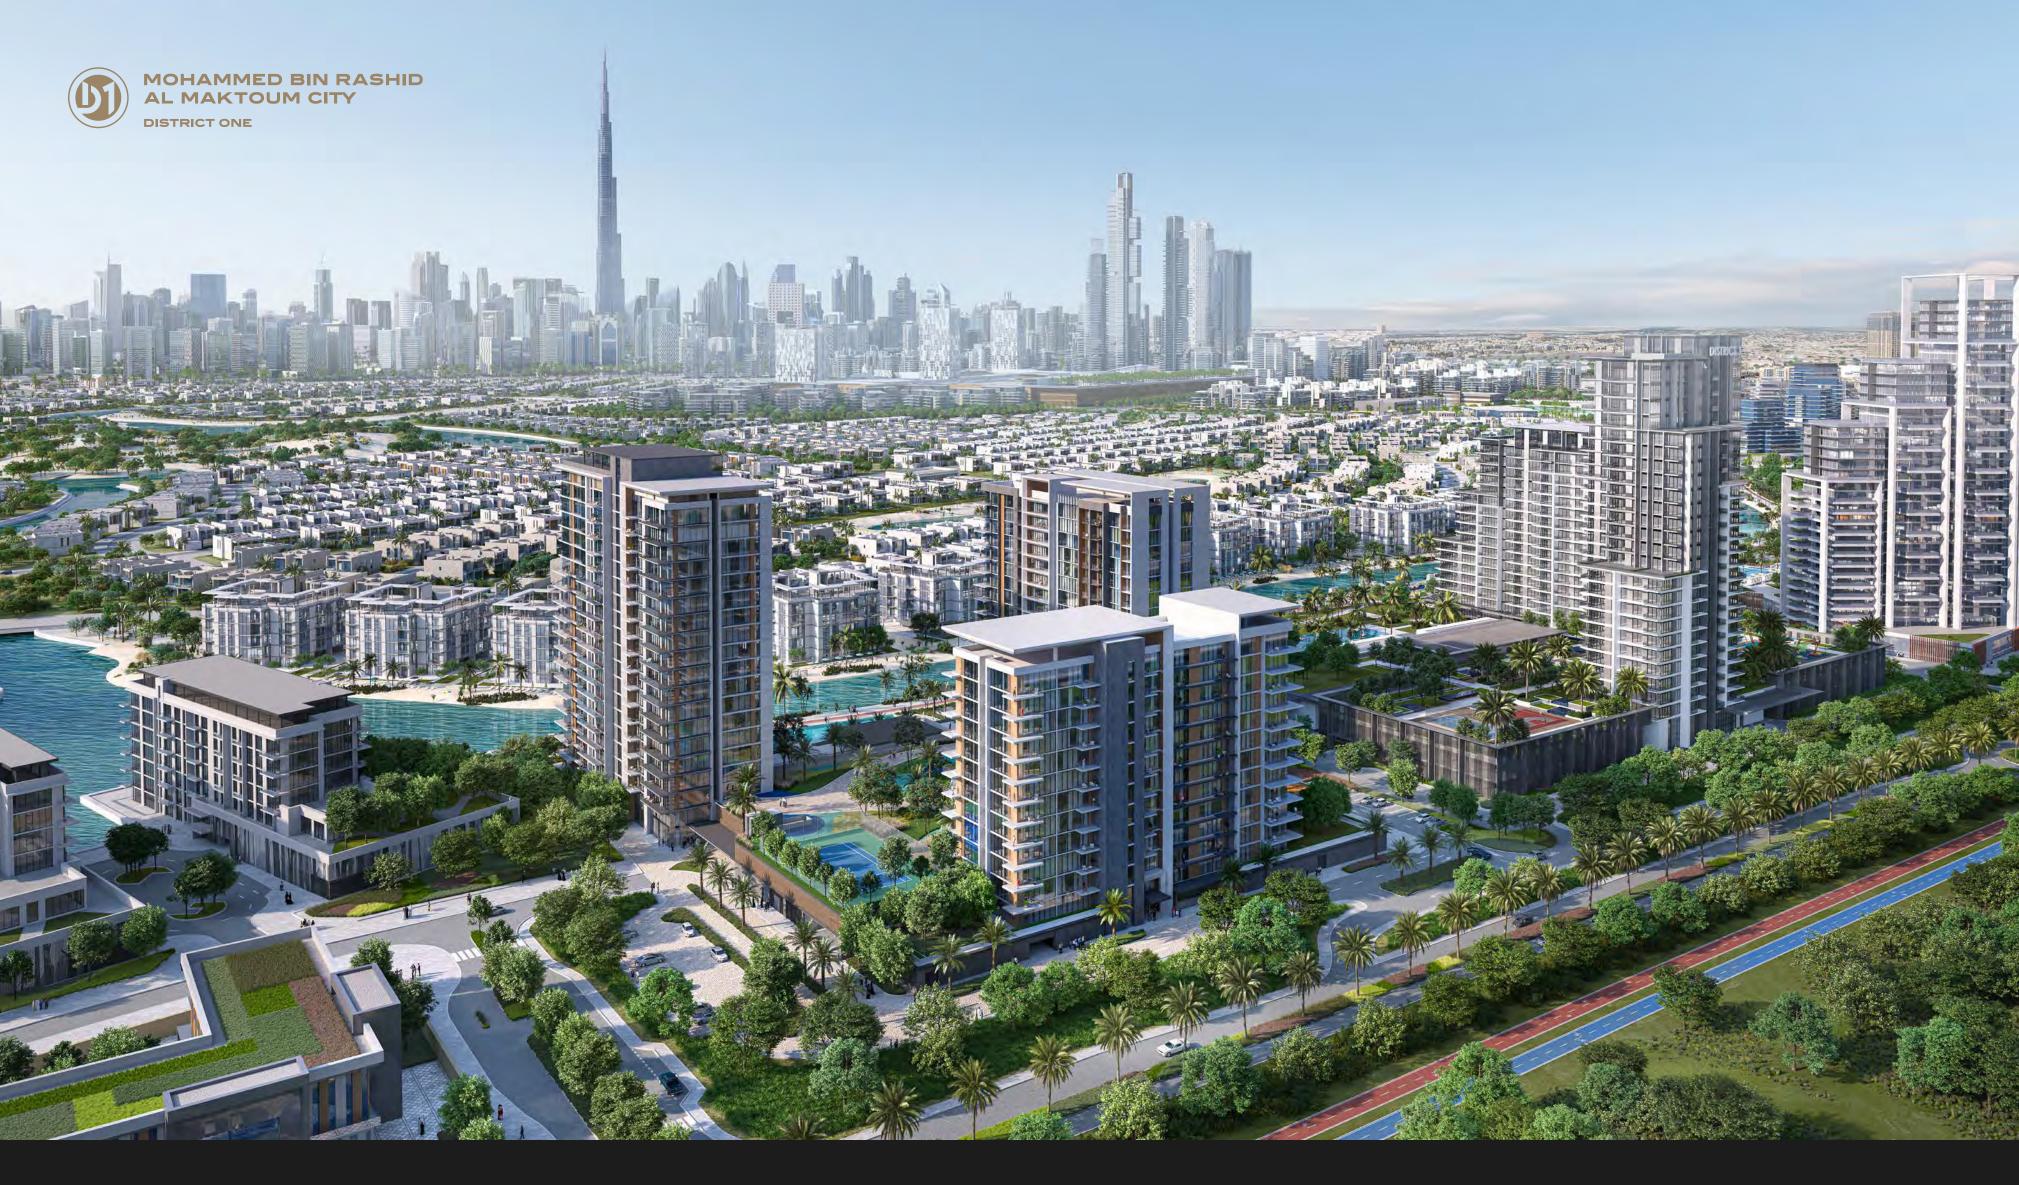

# DISTRICT ONE, MOHAMMED BIN RASHID AL MAKTOUM CITY

Located in the heart of Dubai, District One offers 45 million square feet of sophisticated space to live, work, dine, shop, discover, and play.

4 KM Downtown Dubai

15 MIN
Burj Al Arab

20 MIN

Dubai International Airport

2 MIN Meydan Racecourse

A mere 4 kilometers from Downtown Dubai, Naya is only minutes from the Meydan Racecourse, 15 minutes to the renowned Burj al Arab, and 20 minutes to the Dubai International Airport. Despite being in the heart of this bustling metropolis, Naya at District One feels worlds away, wrapped in the greenery of nature and the clear blue of the lagoon.

# ALOCATION LIKENO OTHER

- 1. Meydan Racecourse
- 2. The Meydan Hotel
- 3. Meydan Golf
- 4. Al Quoz Pond Park
- 5. Business Bay
- 6. Dubai Design District
- 7. Dubai Mall
- 8. Burj Khalifa
- 9. Dubai International Financial Center
- 10. Jumeirah Emirates Towers
- 11. Al Wasl
- 12. Safa Park