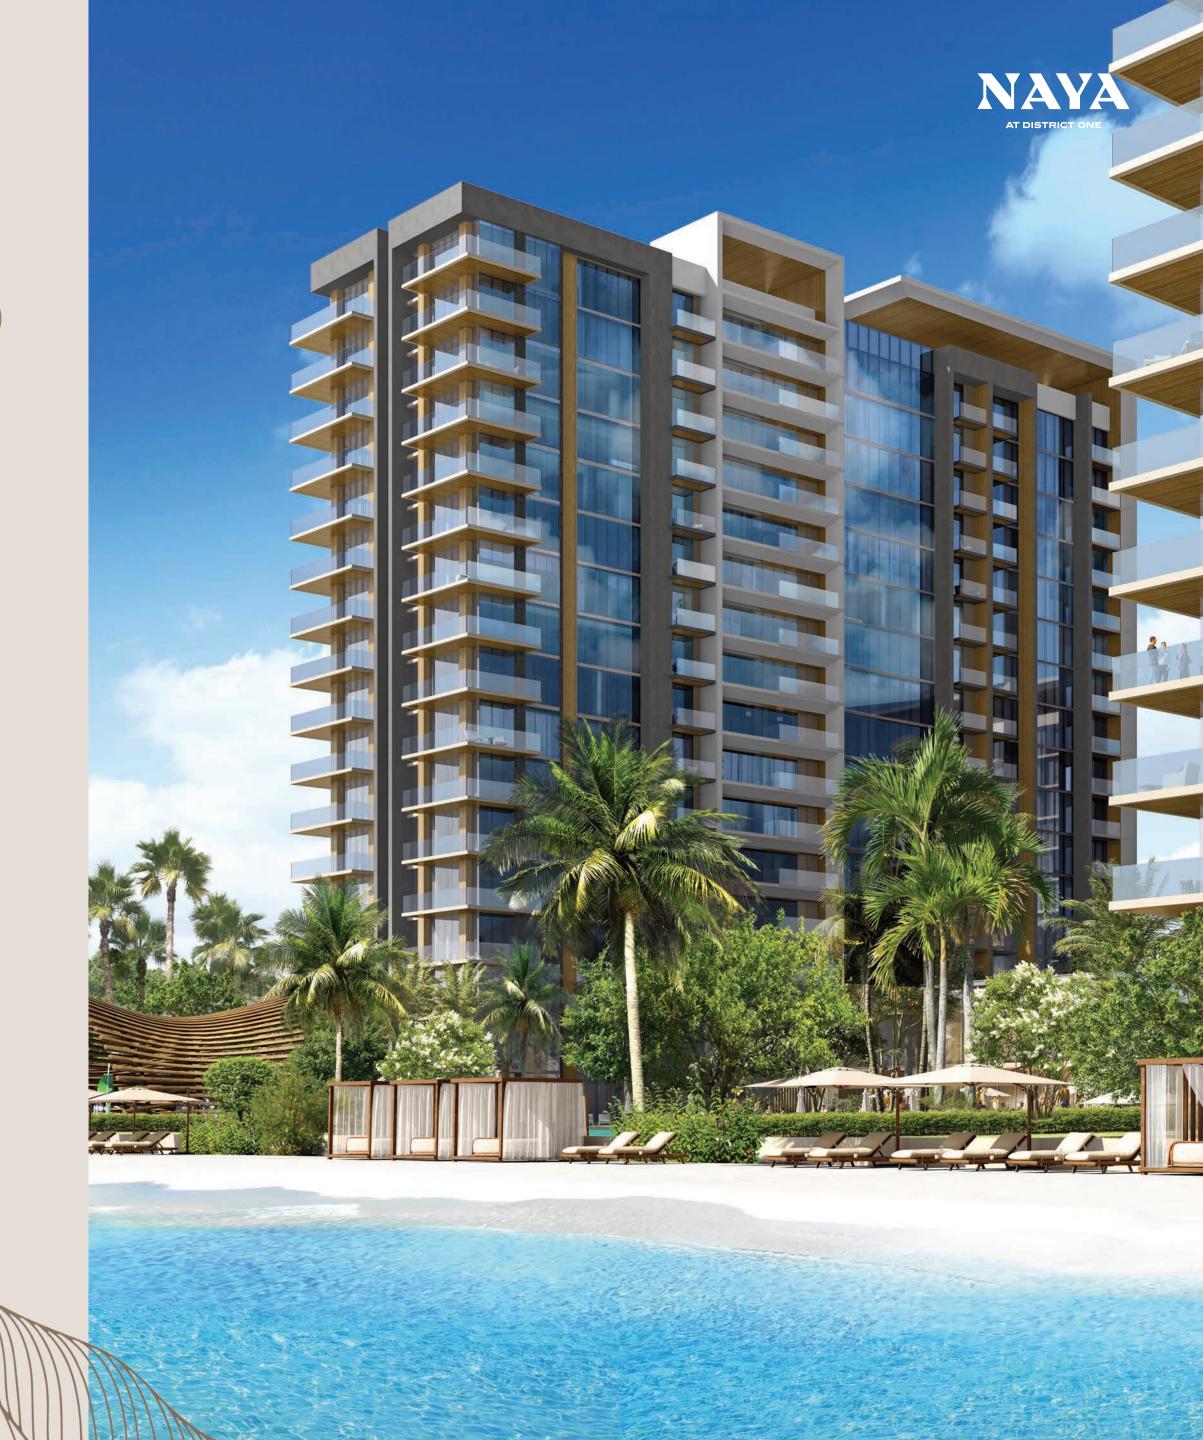

#### DESIGNED FOR WELLNESS

At the edge of man-made crystal lagoon stands Naya at District One, a one-of-a-kind resort-inspired oasis. Part of the prestigious Mohammed Bin Rashid Al Maktoum City, Naya at District One offers a lifestyle grounded in wellness along the shoreline of pristine waters.

Secure, gated, and impeccably designed, this three-tower residential community offers endless amenities for healthy outdoor living.

#### COME HOME TO SOPHISTICATION

The three residential towers of Naya at District One offer a diverse mix of unit types, from one-bedroom to four-bedroom homes and lagoon villas. With a sophisticated design, each home offers an ideal lifestyle combined with awe inspiring views of the lagoon and Dubai skyline.

## RESORT-INSPIRED ELEGANCE

Generously spread across 24,000 square meters, the verdant development features three distinctive, green-roof residential towers offering stunning landscaping, interactive water features, and expansive terraces.