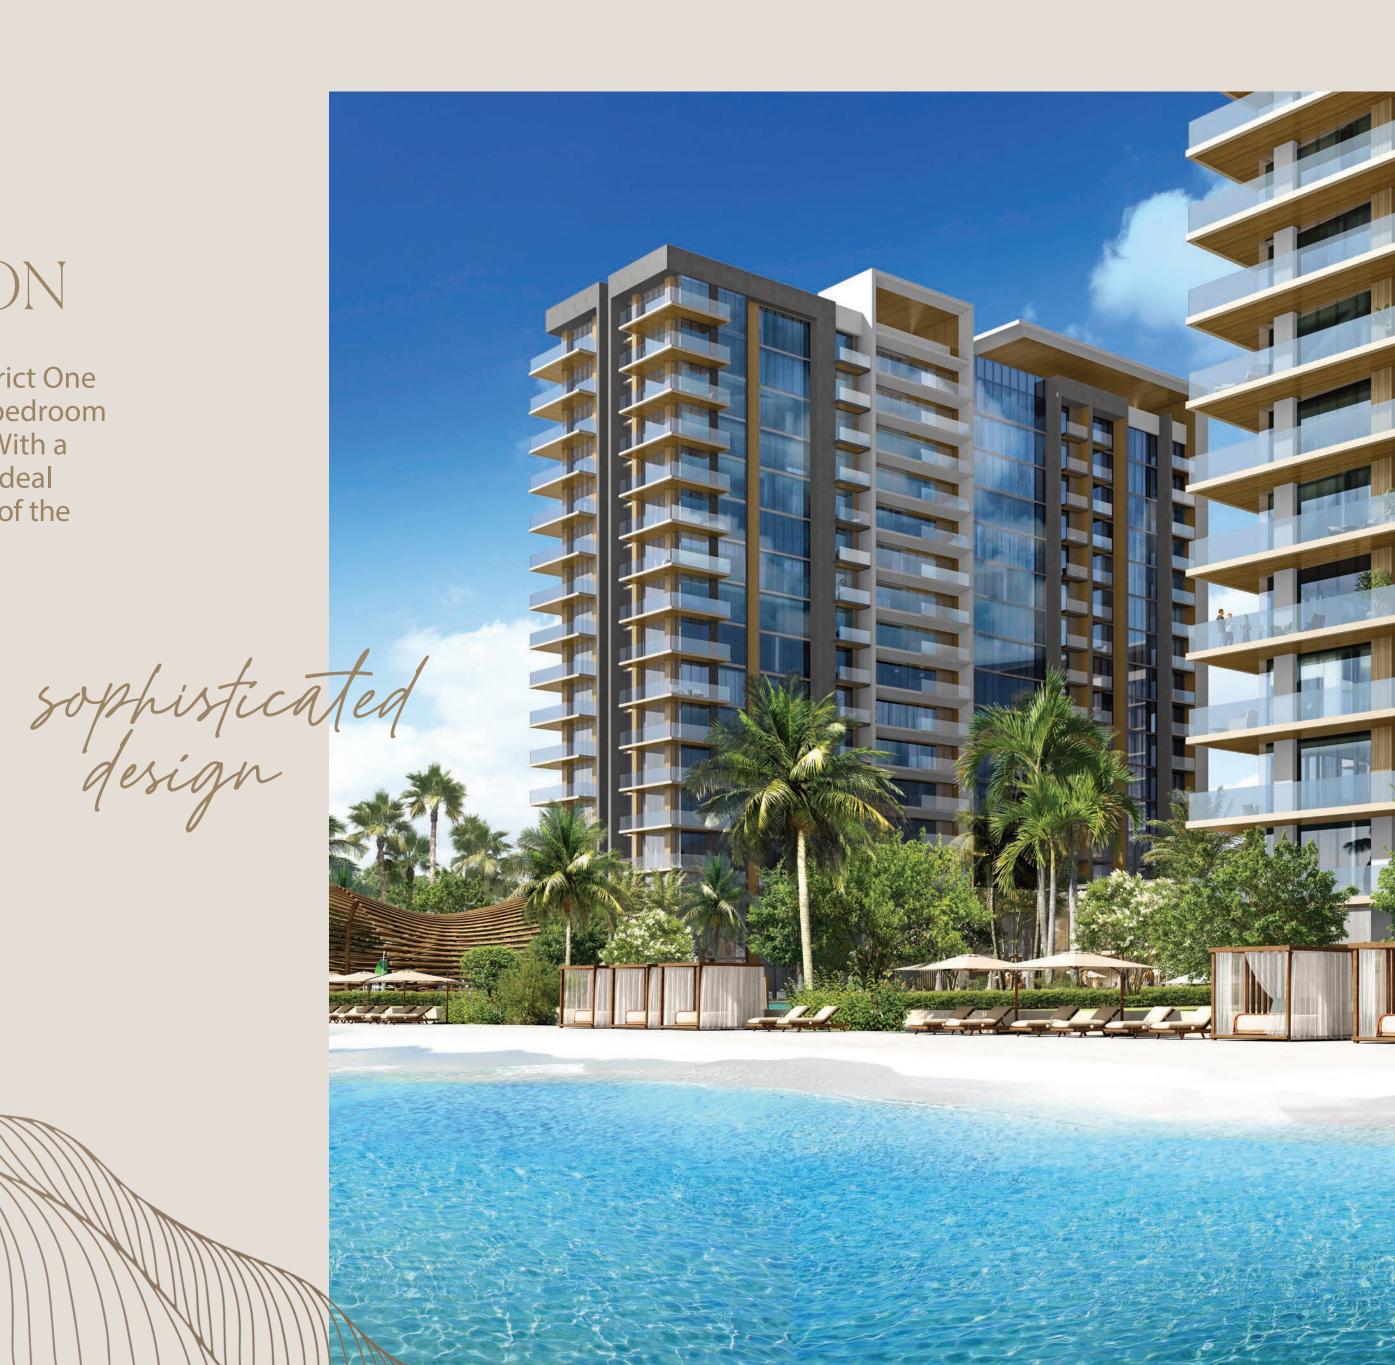

#### COME HOME TO SOPHISTICATION

The three residential towers of Naya at District One offer a diverse mix of unit types, from one-bedroom to four-bedroom homes and lagoon villas. With a sophisticated design, each home offers an ideal lifestyle combined with awe inspiring views of the lagoon and Dubai skyline.

## RESORT-INSPIRED ELEGANCE

Generously spread across 24,000 square meters, the verdant development features three distinctive, green-roof residential towers offering stunning landscaping, interactive water features, and expansive terraces.

Elegant in design and lush in landscaping, the bespoke homes offer the finest views in District One, overlooking the clear waters of the dazzling Crystal Lagoon and the glimmering Dubai skyline. With a carefully-considered portfolio of home types, this shoreline community is perfect for any size family.