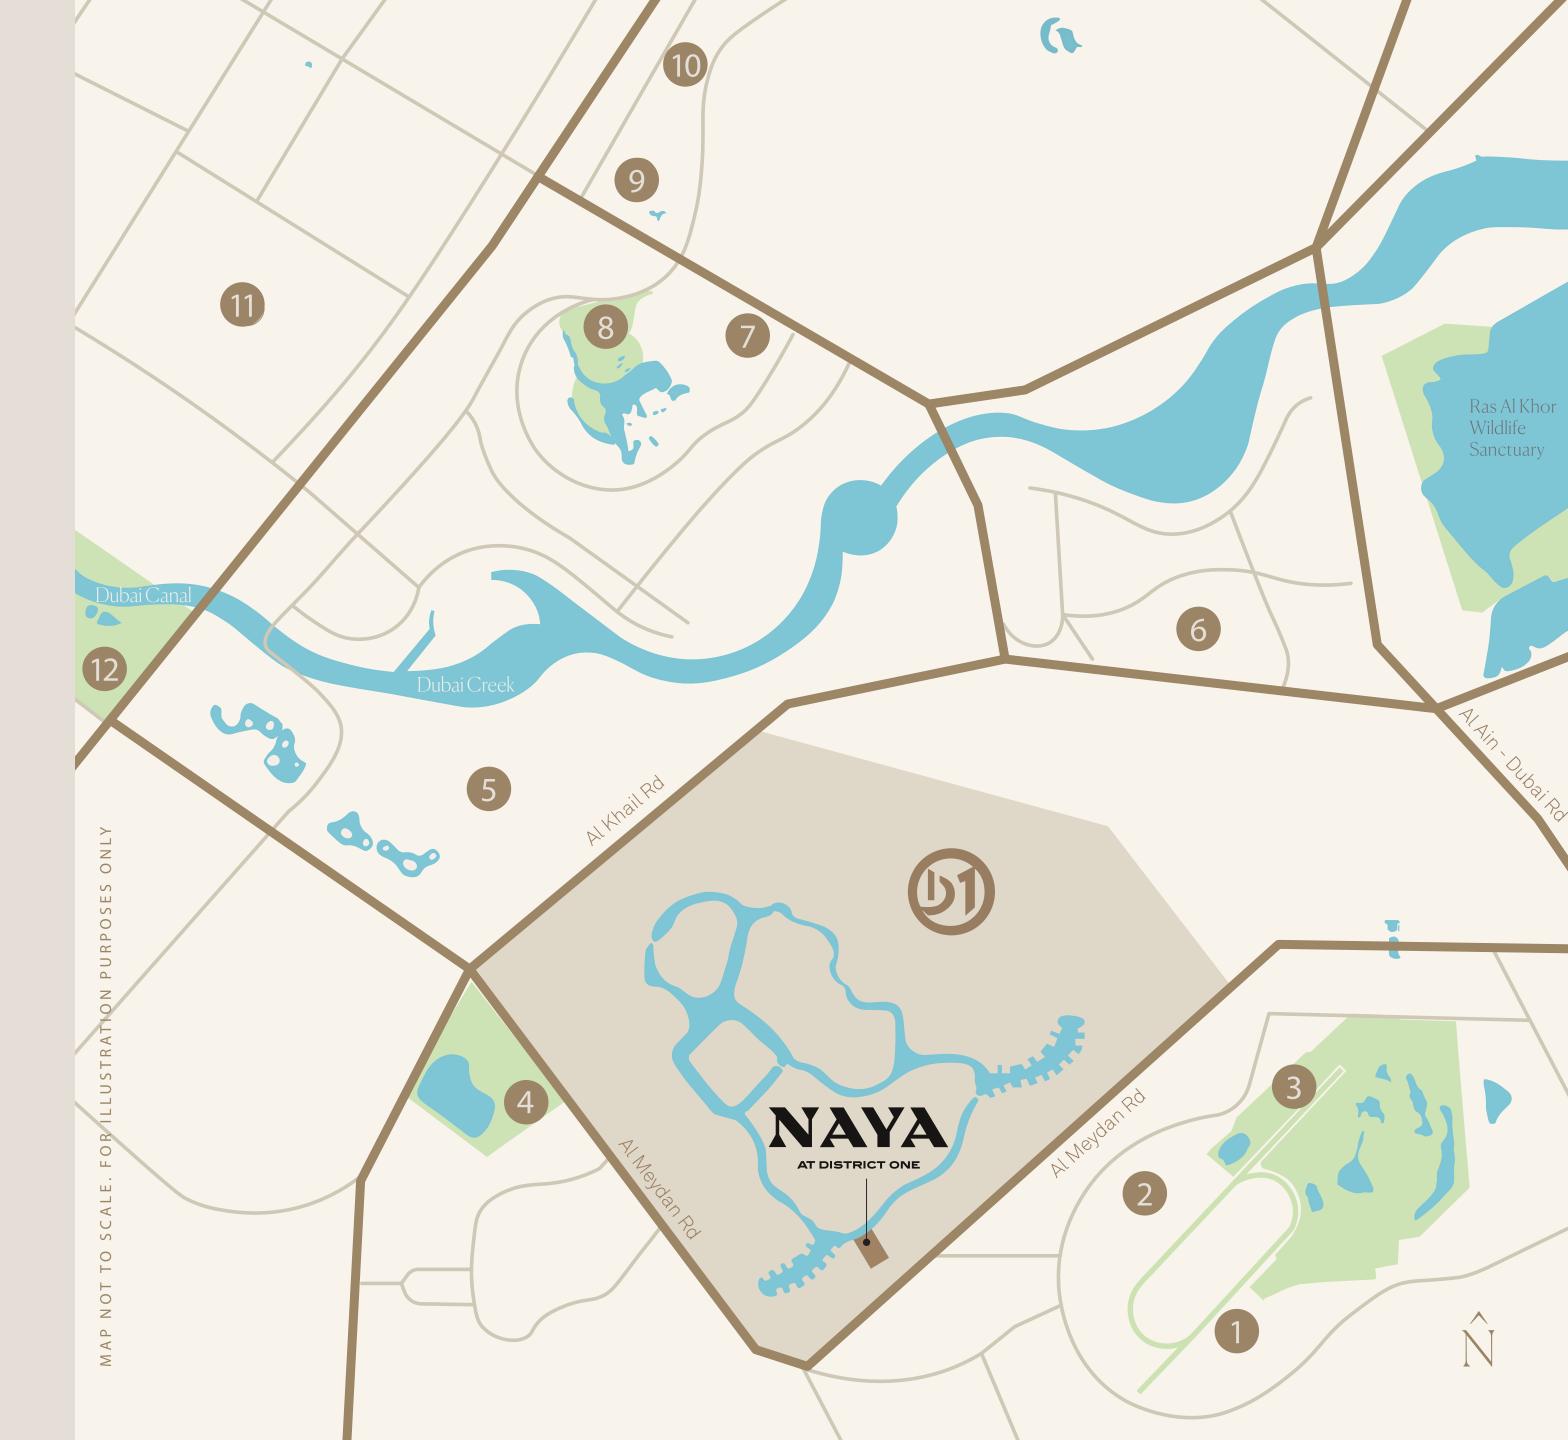

# DISTRICT ONE, MOHAMMED BIN RASHID AL MAKTOUM CITY

Located in the heart of Dubai, District One offers 45 million square feet of sophisticated space to live, work, dine, shop, discover, and play.

4 KM Downtown Dubai

# ALOCATION LIKENO OTHER

- 1. Meydan Racecourse
- 2. The Meydan Hotel
- 3. Meydan Golf
- 4. Al Quoz Pond Park
- 5. Business Bay
- 6. Dubai Design District
- 7. Dubai Mall
- 8. Burj Khalifa
- 9. Dubai International Financial Center
- 10. Jumeirah Emirates Towers
- 11. Al Wasl
- 12. Safa Park