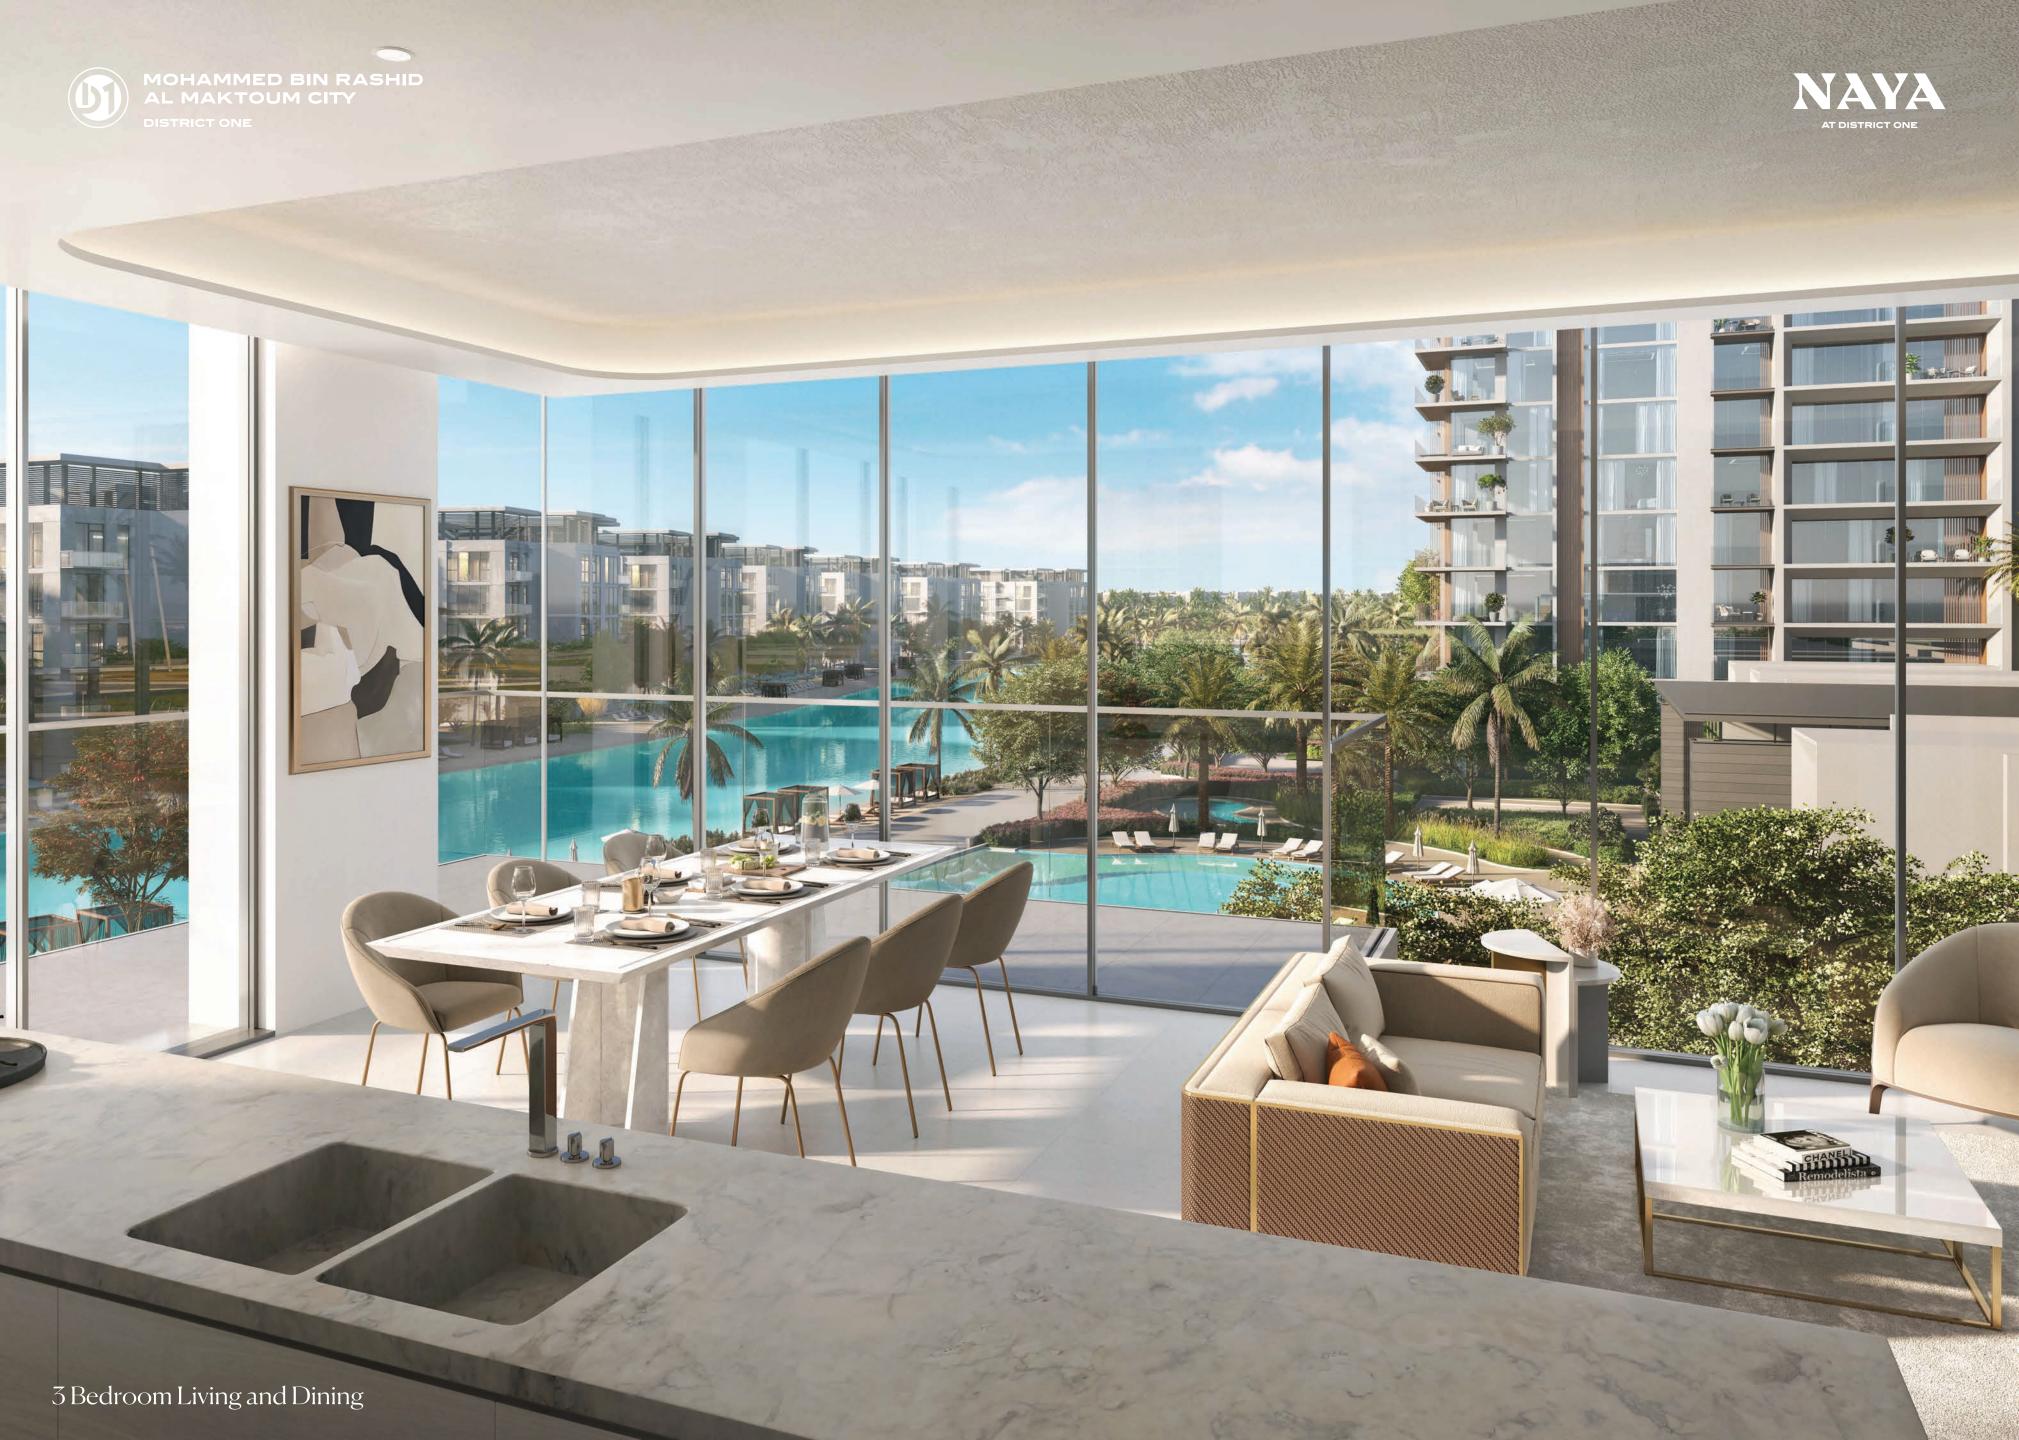

Elegant in design and lush in landscaping, the bespoke homes offer the finest views in District One, overlooking the clear waters of the dazzling Crystal Lagoon and the glimmering Dubai skyline. With a carefully-considered portfolio of home types, this shoreline community is perfect for any size family.

The one, two, three and four-bedroom are spacious and elegantly designed. The floor-to-ceiling windows overlook stunning views, while the warm neutral design palette allows residents to curate their homes to their liking.