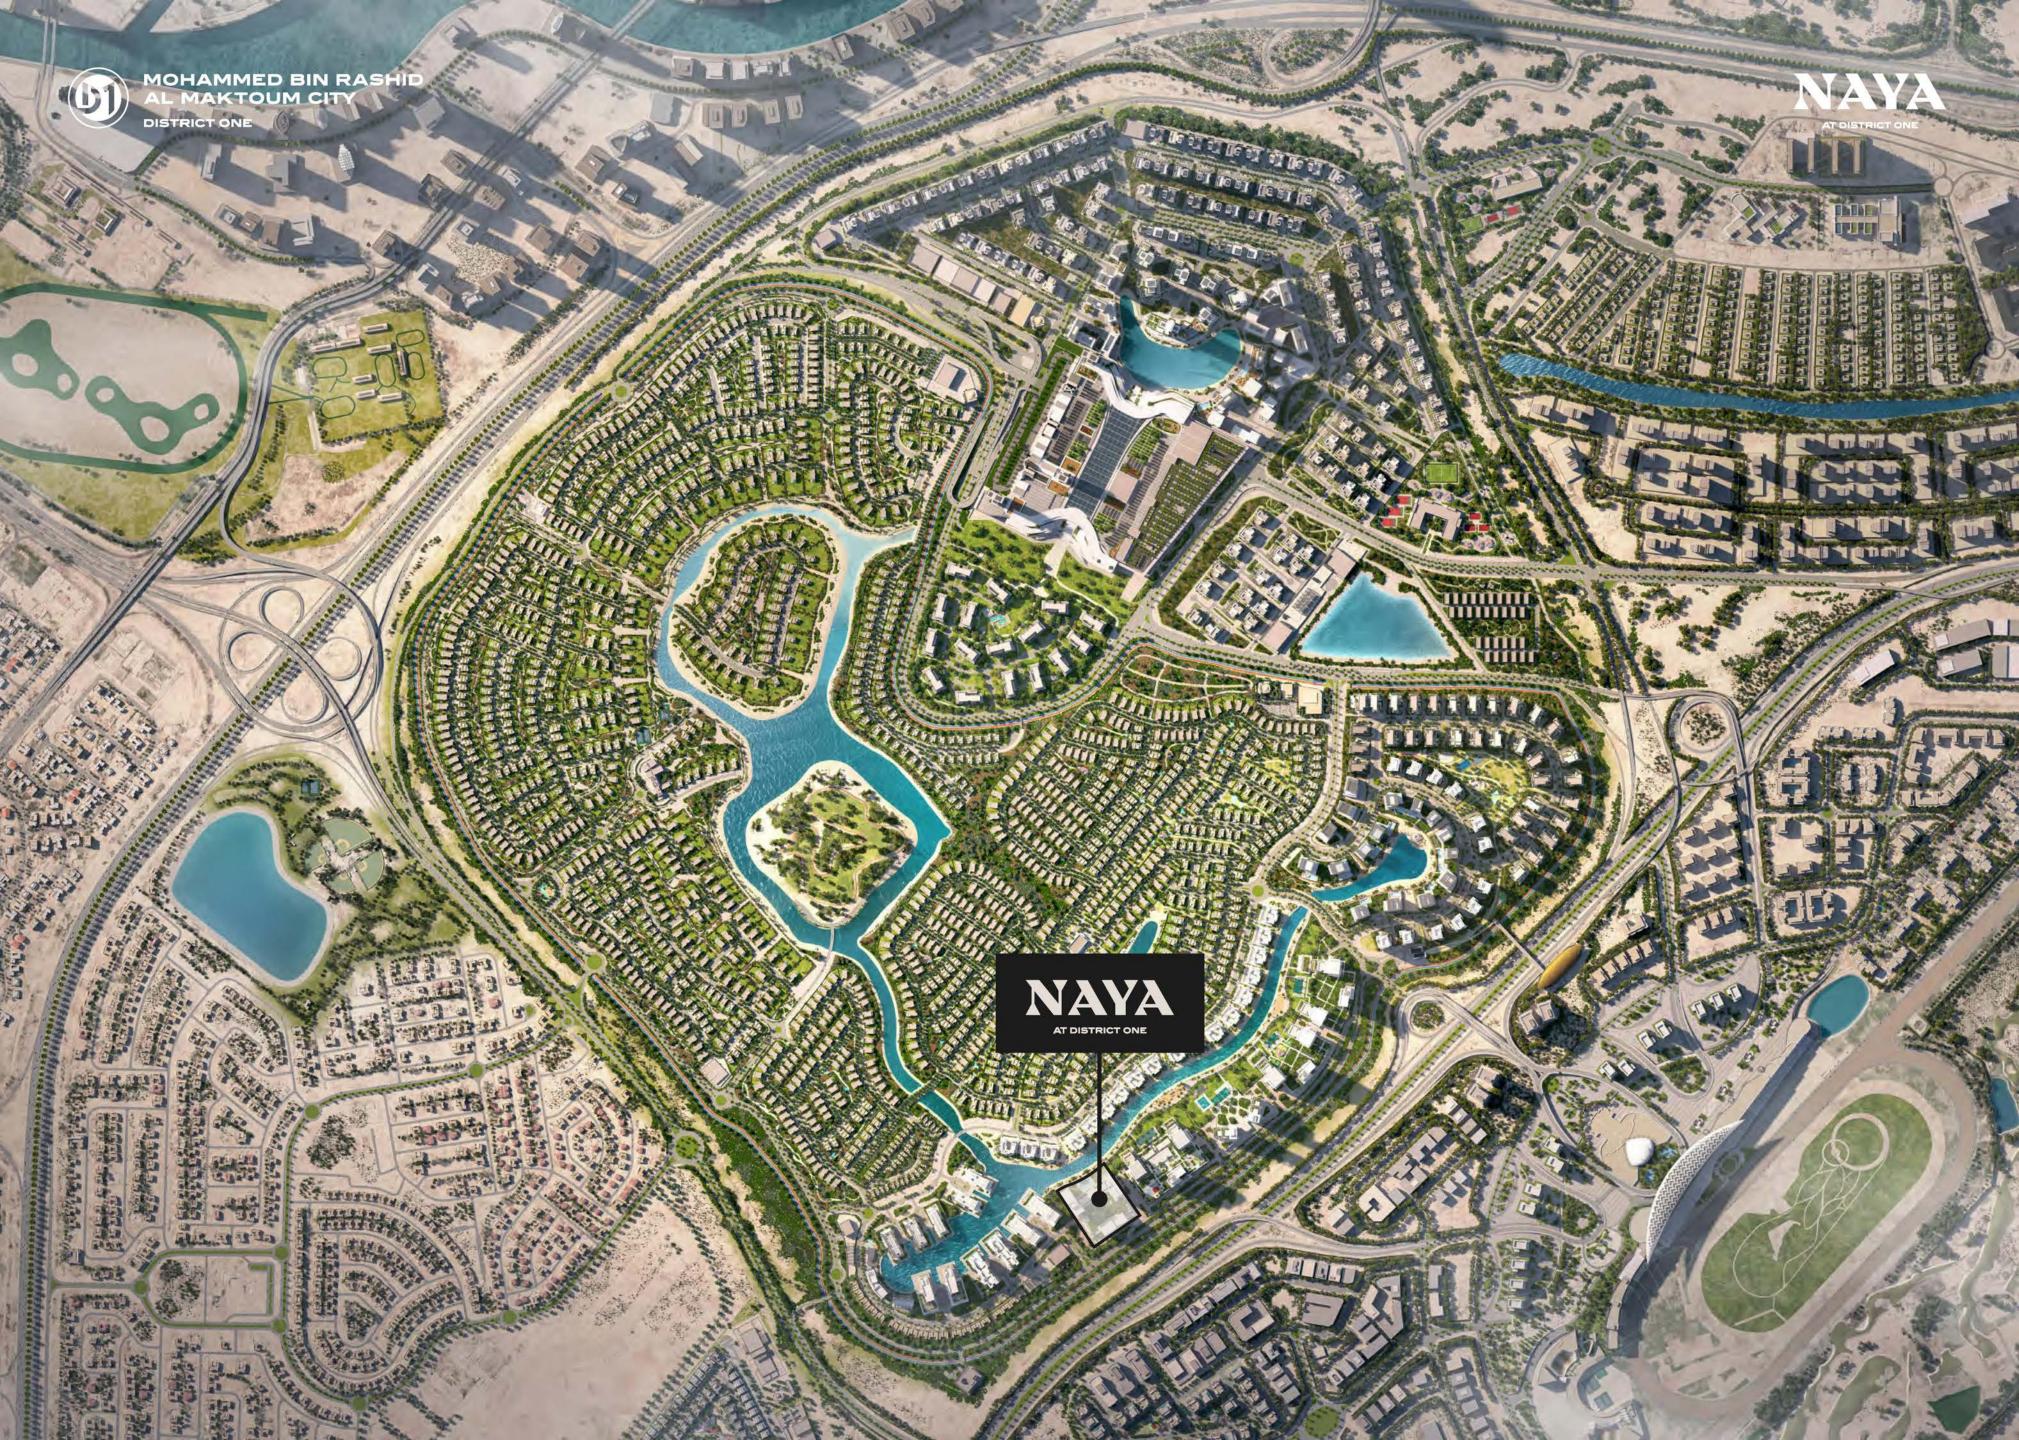

# DISTRICT ONE, MOHAMMED BIN RASHID AL MAKTOUM CITY

Located in the heart of Dubai, District One offers 45 million square feet of sophisticated space to live, work, dine, shop, discover, and play.

4 KM Downtown Dubai

15 MIN
Burj Al Arab

20 MIN

Dubai International Airport

2 MIN Meydan Racecourse

A mere 4 kilometers from Downtown Dubai, Naya is only minutes from the Meydan Racecourse, 15 minutes to the renowned Burj al Arab, and 20 minutes to the Dubai International Airport. Despite being in the heart of this bustling metropolis, Naya at District One feels worlds away, wrapped in the greenery of nature and the clear blue of the lagoon.

# ALOCATION LIKENO OTHER

- 1. Meydan Racecourse
- 2. The Meydan Hotel
- 3. Meydan Golf
- 4. Al Quoz Pond Park
- 5. Business Bay
- 6. Dubai Design District
- 7. Dubai Mall
- 8. Burj Khalifa
- 9. Dubai International Financial Center
- 10. Jumeirah Emirates Towers
- 11. Al Wasl
- 12. Safa Park