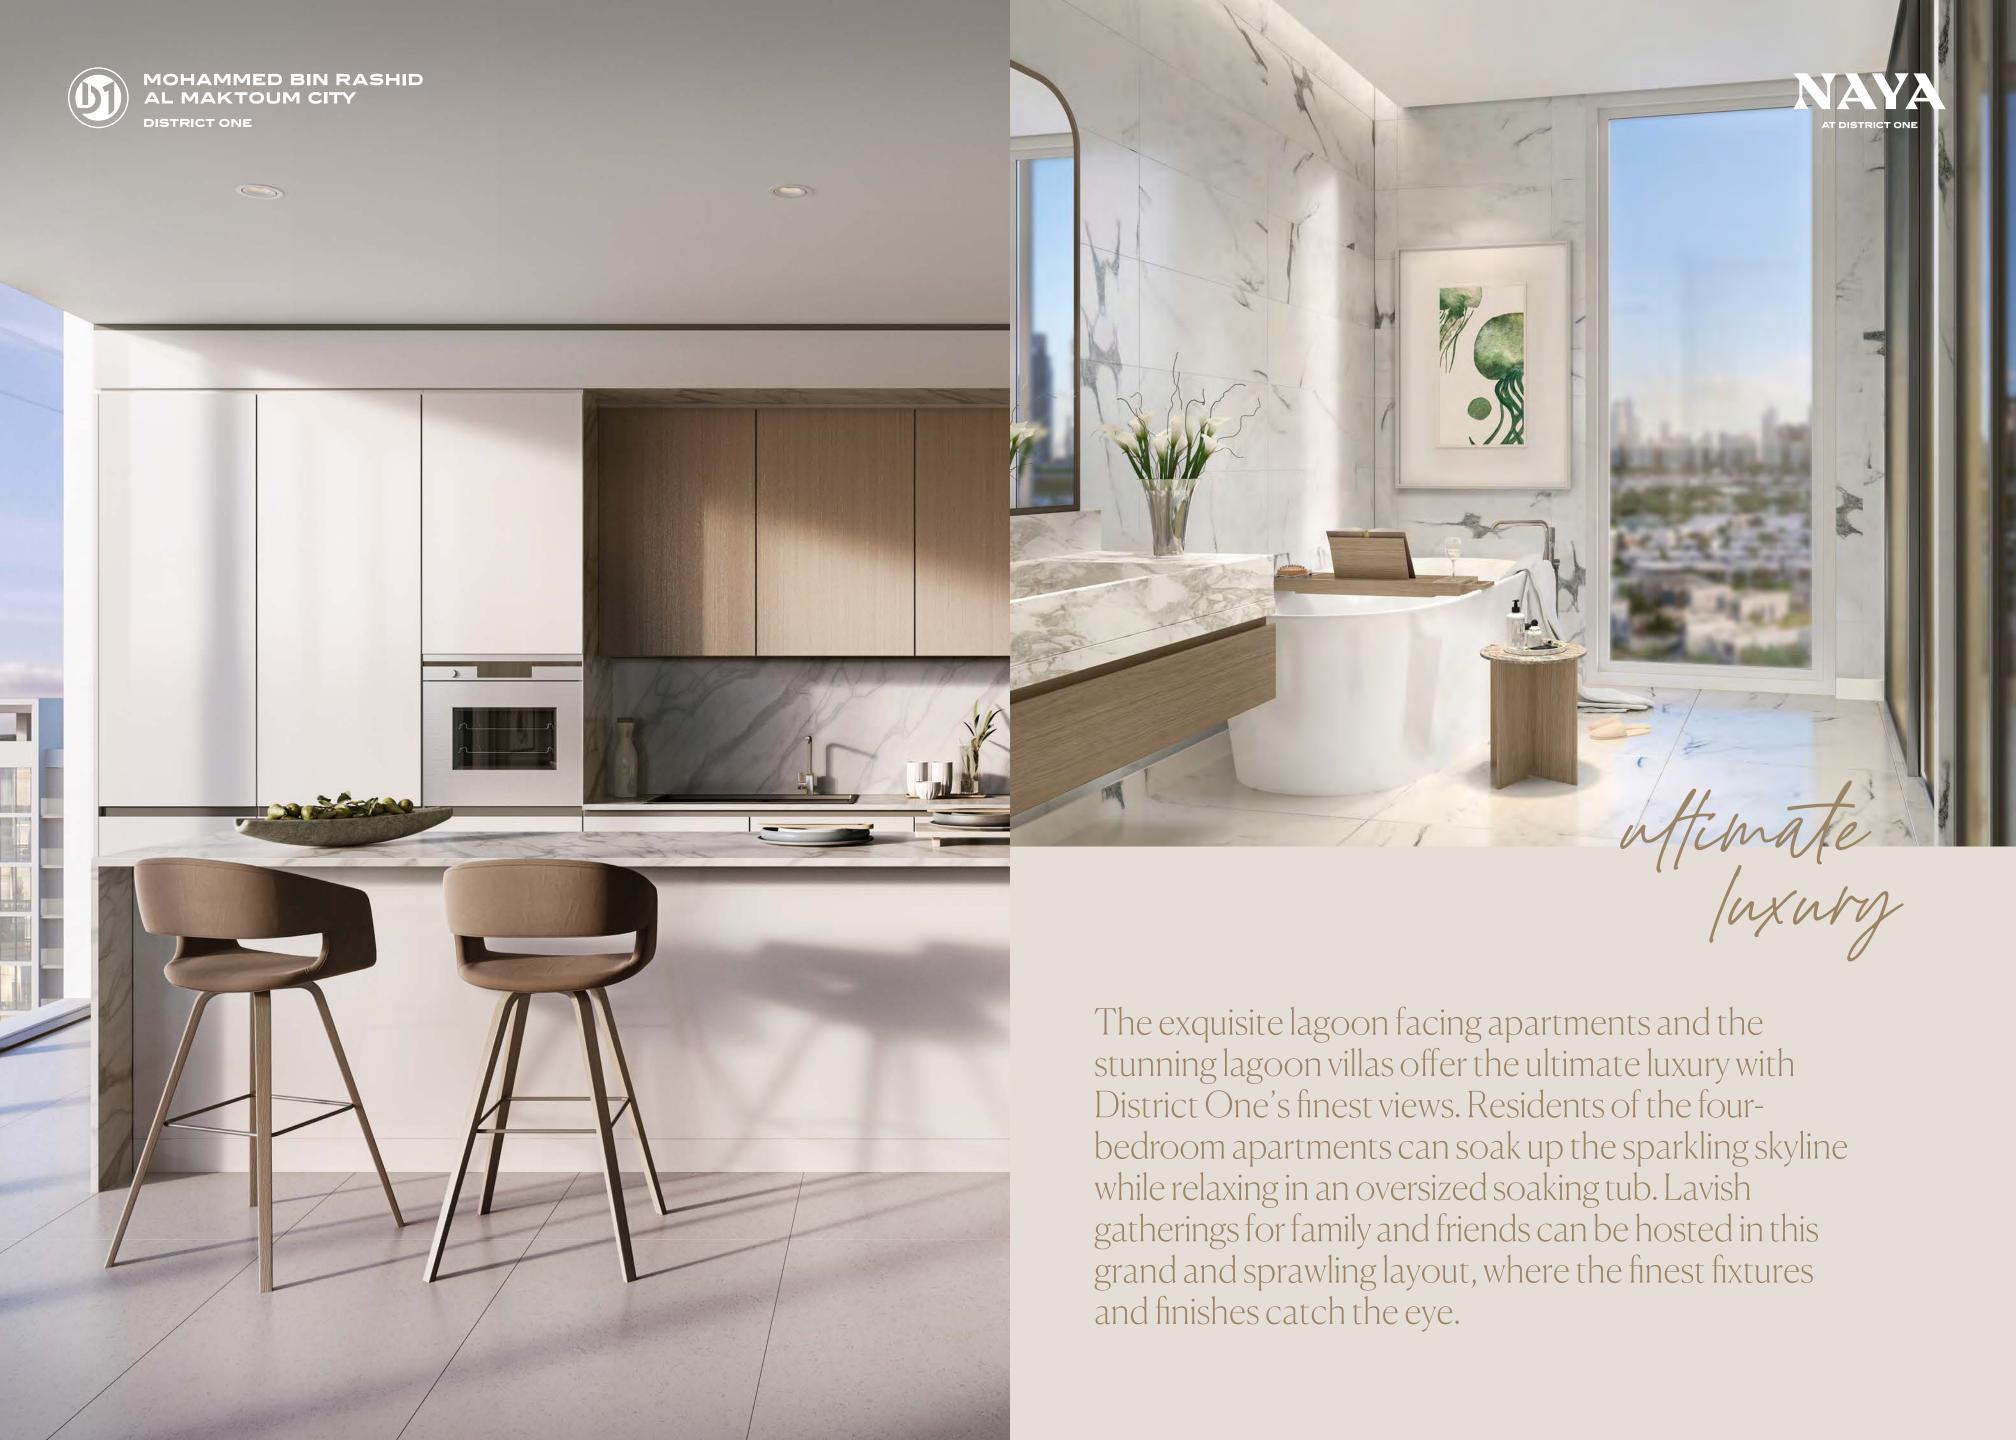

Elegant in design and lush in landscaping, the bespoke homes offer the finest views in District One, overlooking the clear waters of the dazzling Crystal Lagoon and the glimmering Dubai skyline. With a carefully-considered portfolio of home types, this shoreline community is perfect for any size family.

The one, two, three and four-bedroom are spacious and elegantly designed. The floor-to-ceiling windows overlook stunning views, while the warm neutral design palette allows residents to curate their homes to their liking.

# ELEGANT MATERIALS, SLEEK FINISHES & LUXURY KITCHEN APPLIANCES

Elegant floors in the living, dining, master and secondary bedroom and show kitchen spaces. High-end, built-in kitchen appliances to meet all your daily cooking needs.