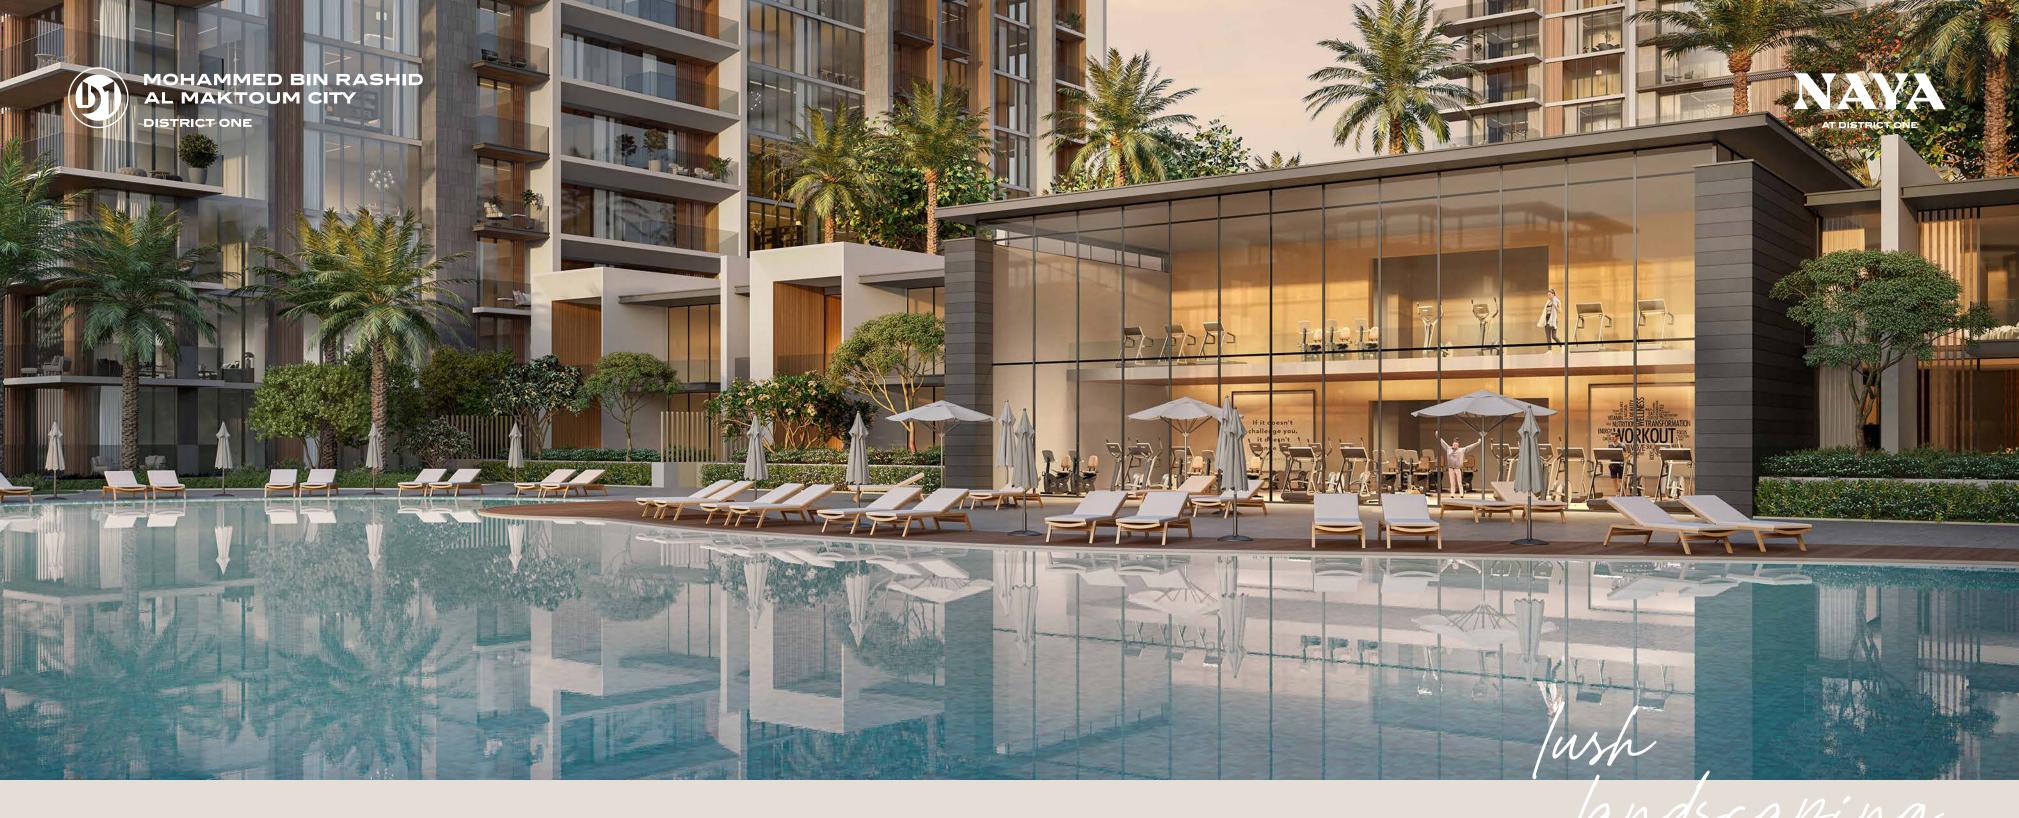

## RESORT-INSPIRED ELEGANCE

Generously spread across 24,000 square meters, the verdant development features three distinctive, green-roof residential towers offering stunning landscaping, interactive water features, and expansive terraces.

- 1. Sprawling green spaces
- 2. Overlooking Crystal Lagoon
- 3. Direct access to the Crystal Lagoon and its beach
- 4. Rooftop lounge with a terrace in Tower 1
- 5. Fitness center
- 6. Infinity pool

- 7. Shaded kids pool
- 8. Shallow pool cabanas & lounge seating
- 9. Kids playgrounds
- 10. Basketball court
- 11. Sports court
- 12. Secure & gated

NAYA
AT DISTRICT ONE

REVITALIZE THE BODY
AND MIND WITH A
REFRESHING DIP IN A
SPARKLING INFINITY
POOL, OR RELAX ON
THE ROOFTOP TERRACE
OVERLOOKING THE
CRYSTAL LAGOON AND
DUBAI SKYLINE.

of lushly landscaped cycling and running tracks

SUPPORT HEALTH
AND WELLNESS WITH
A STATE-OF-THE-ART
FITNESS CENTER FULLY
EQUIPPED WITH A
VARIETY OF EXERCISE
EQUIPMENT

SLEEP SOUNDLY
IN A SAFE GATED
COMMUNITY WITH
24-HOUR SECURITY
ON-SITE.

AN EXPANSIVE SHARED
GREEN ROOF IS OPEN
TO RESIDENTS, WITH
BEAUTIFULLY VERDANT
LANDSCAPING CREATING
AREAS OF OUTDOOR SHADE
AND INTIMACY.