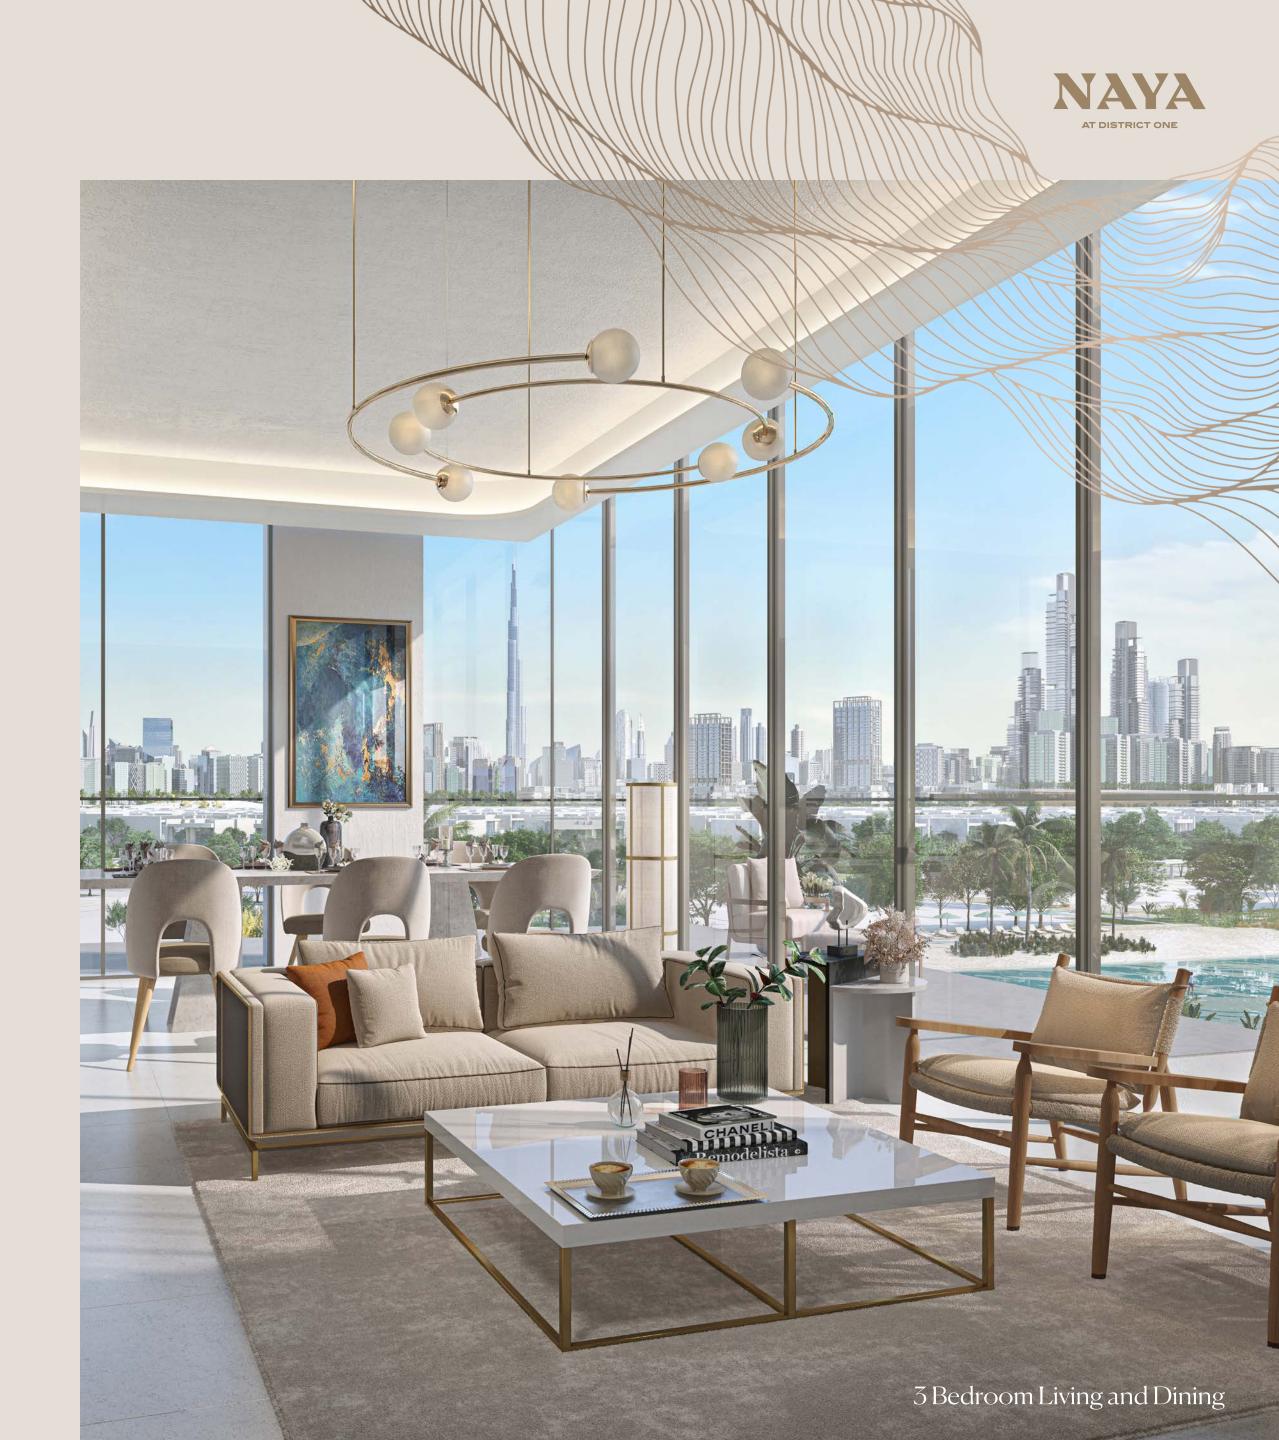

Elegant in design and lush in landscaping, the bespoke homes offer the finest views in District One, overlooking the clear waters of the dazzling Crystal Lagoon and the glimmering Dubai skyline. With a carefully-considered portfolio of home types, this shoreline community is perfect for any size family.

The one, two, three and four-bedroom are spacious and elegantly designed. The floor-to-ceiling windows overlook stunning views, while the warm neutral design palette allows residents to curate their homes to their liking.