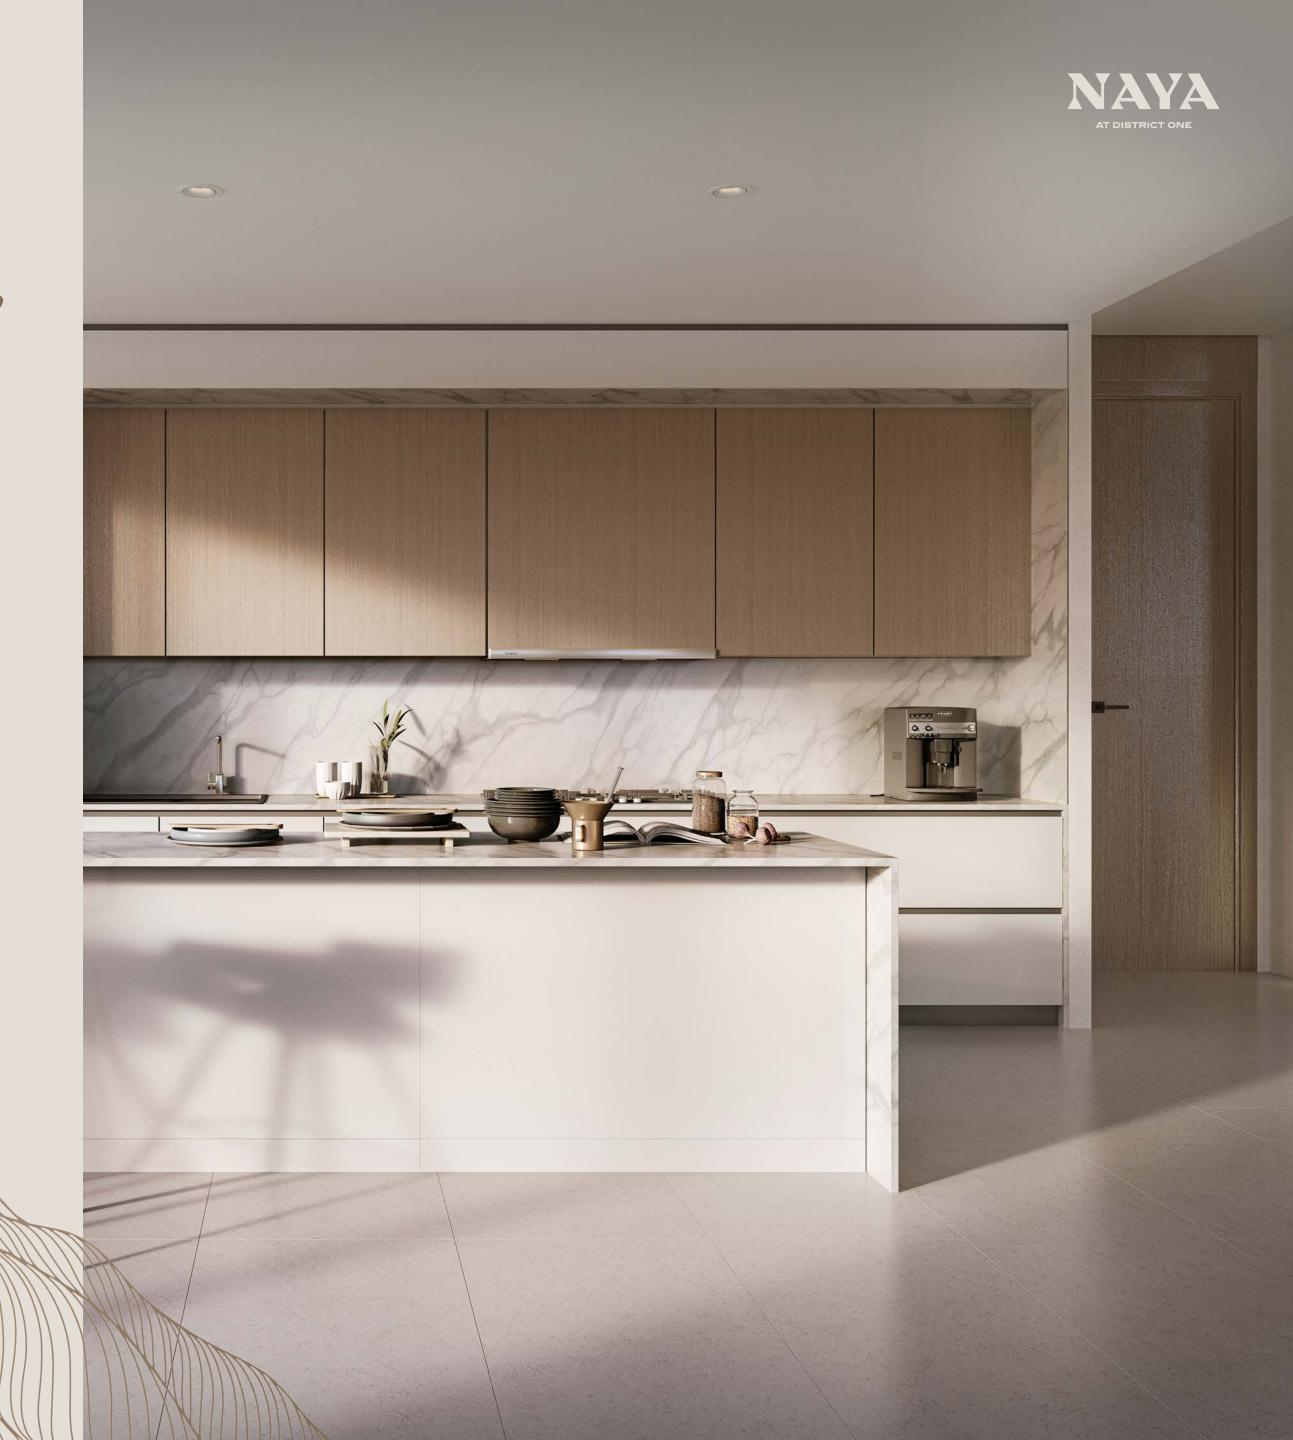

# ELEGANT MATERIALS, SLEEK FINISHES & LUXURY KITCHEN APPLIANCES

Elegant floors in the living, dining, master and secondary bedroom and show kitchen spaces. High-end, built-in kitchen appliances to meet all your daily cooking needs.