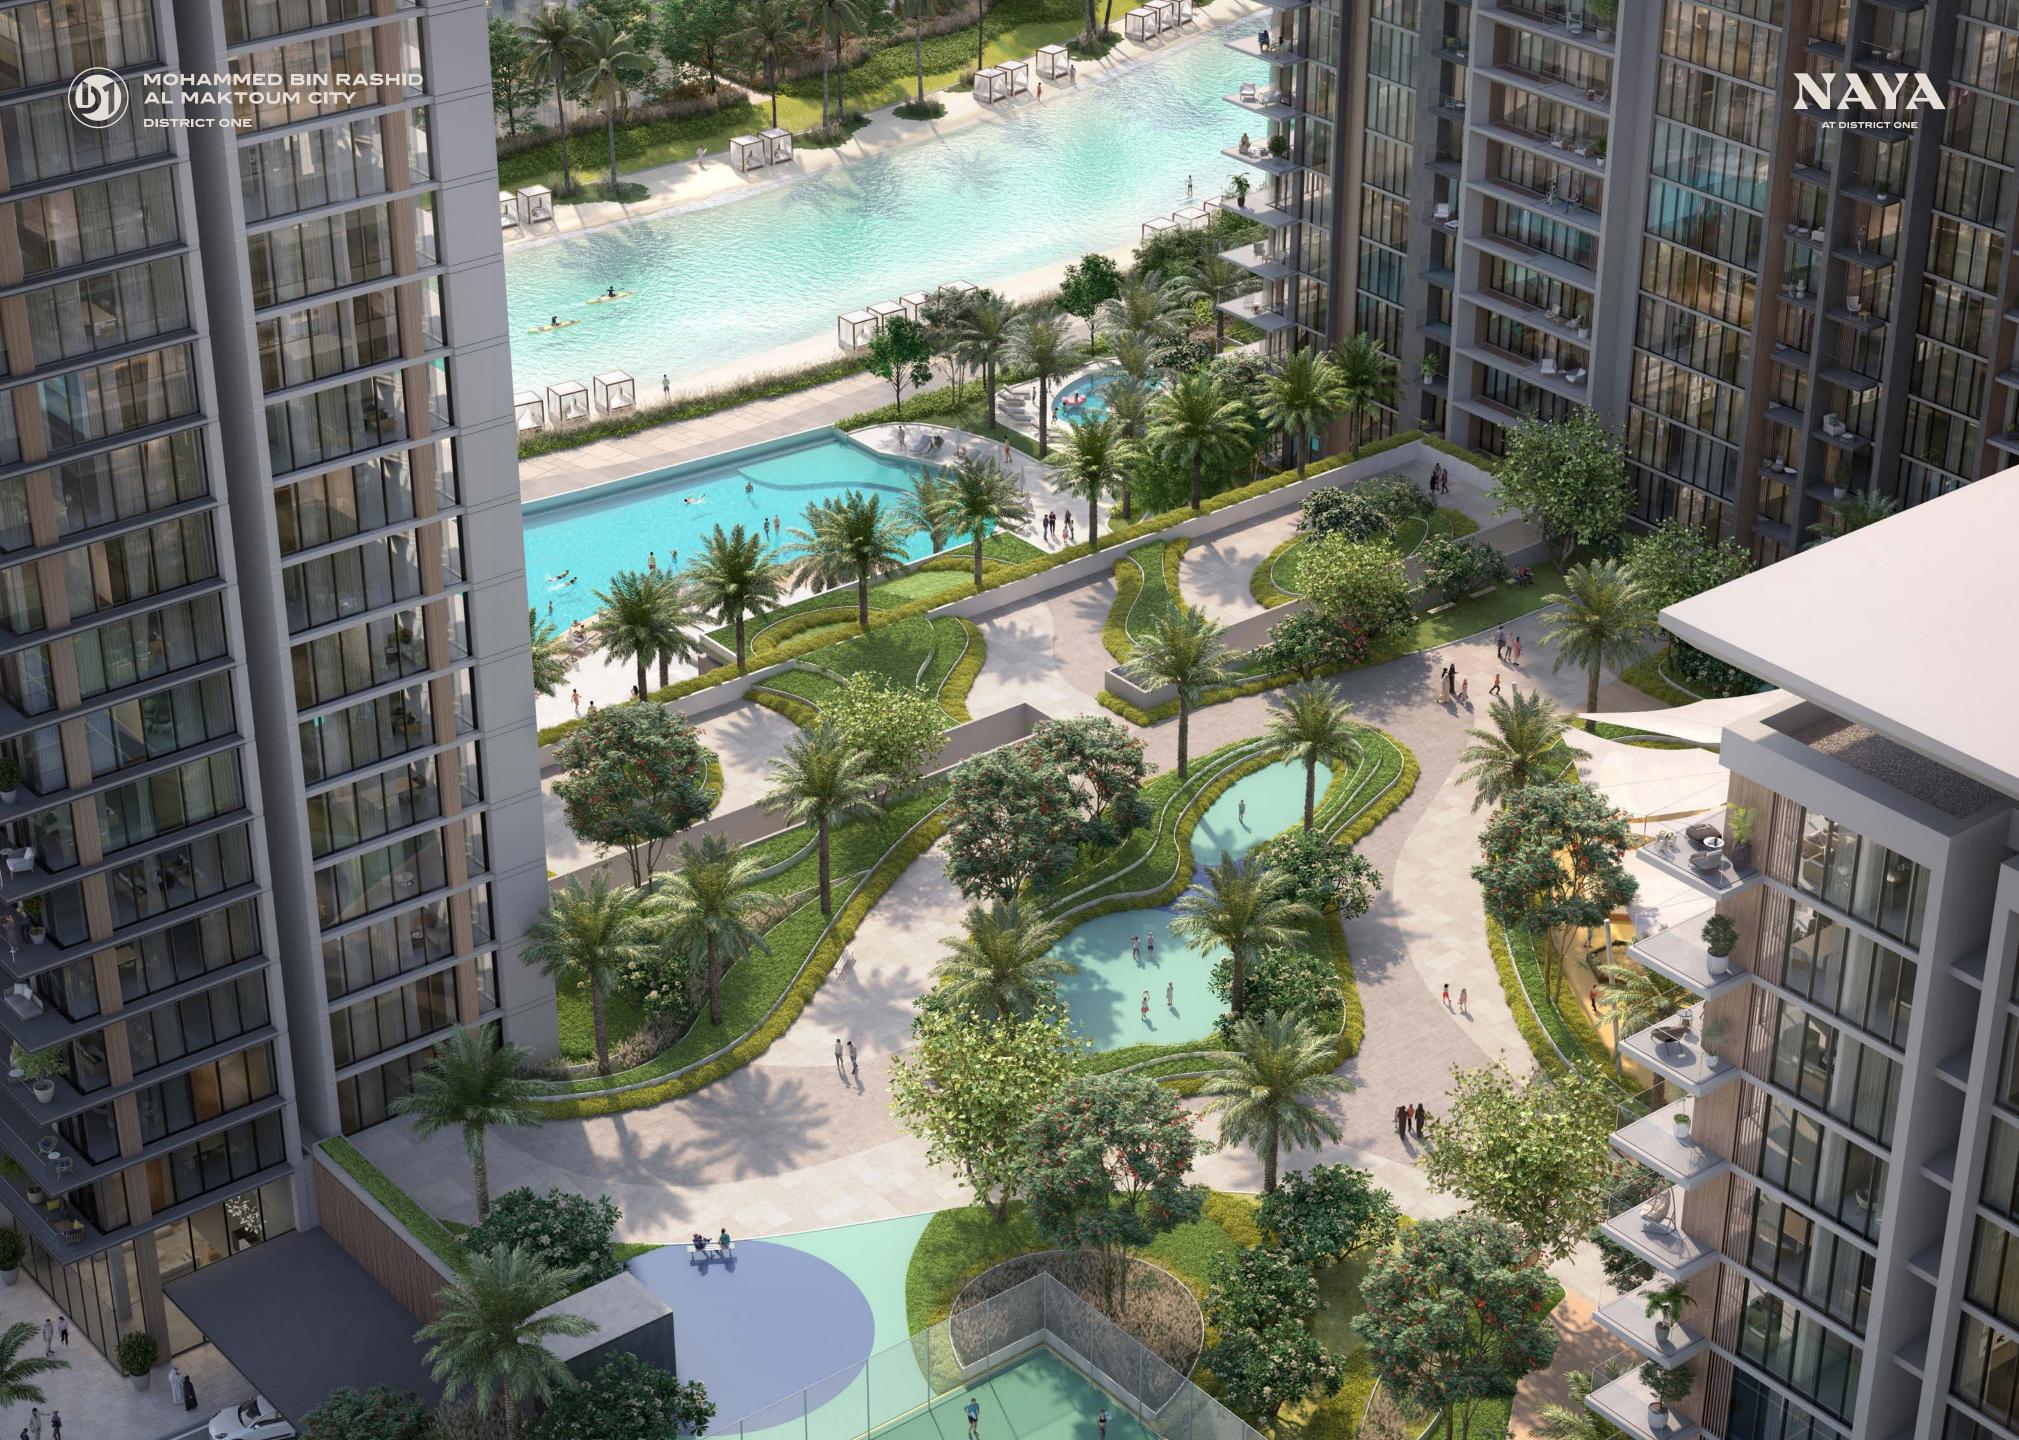

## RESORT-INSPIRED ELEGANCE

Generously spread across 24,000 square meters, the verdant development features three distinctive, green-roof residential towers offering stunning landscaping, interactive water features, and expansive terraces.

### ADAZZLING CRYSTAL LAGOON AT THE HEART OF DISTRICT ONE

At the heart of the verdant oasis of Mohammed Bin Rashid Al Maktoum City – Disctrict One is home to the 7 km stretch of Crystal Lagoon. Standing on the shores of man-made lagoon, Naya at District One residents enjoy an awe-inspiring beachfront right on their doorstep.

## ENERGISED BY THE GREAT OUTDOORS

Lushly landscaped green corridors surround the Crystal Lagoon and wind through Naya at District One community. Ideal for indoor outdoor living, 60% of the community is dedicated to green spaces.