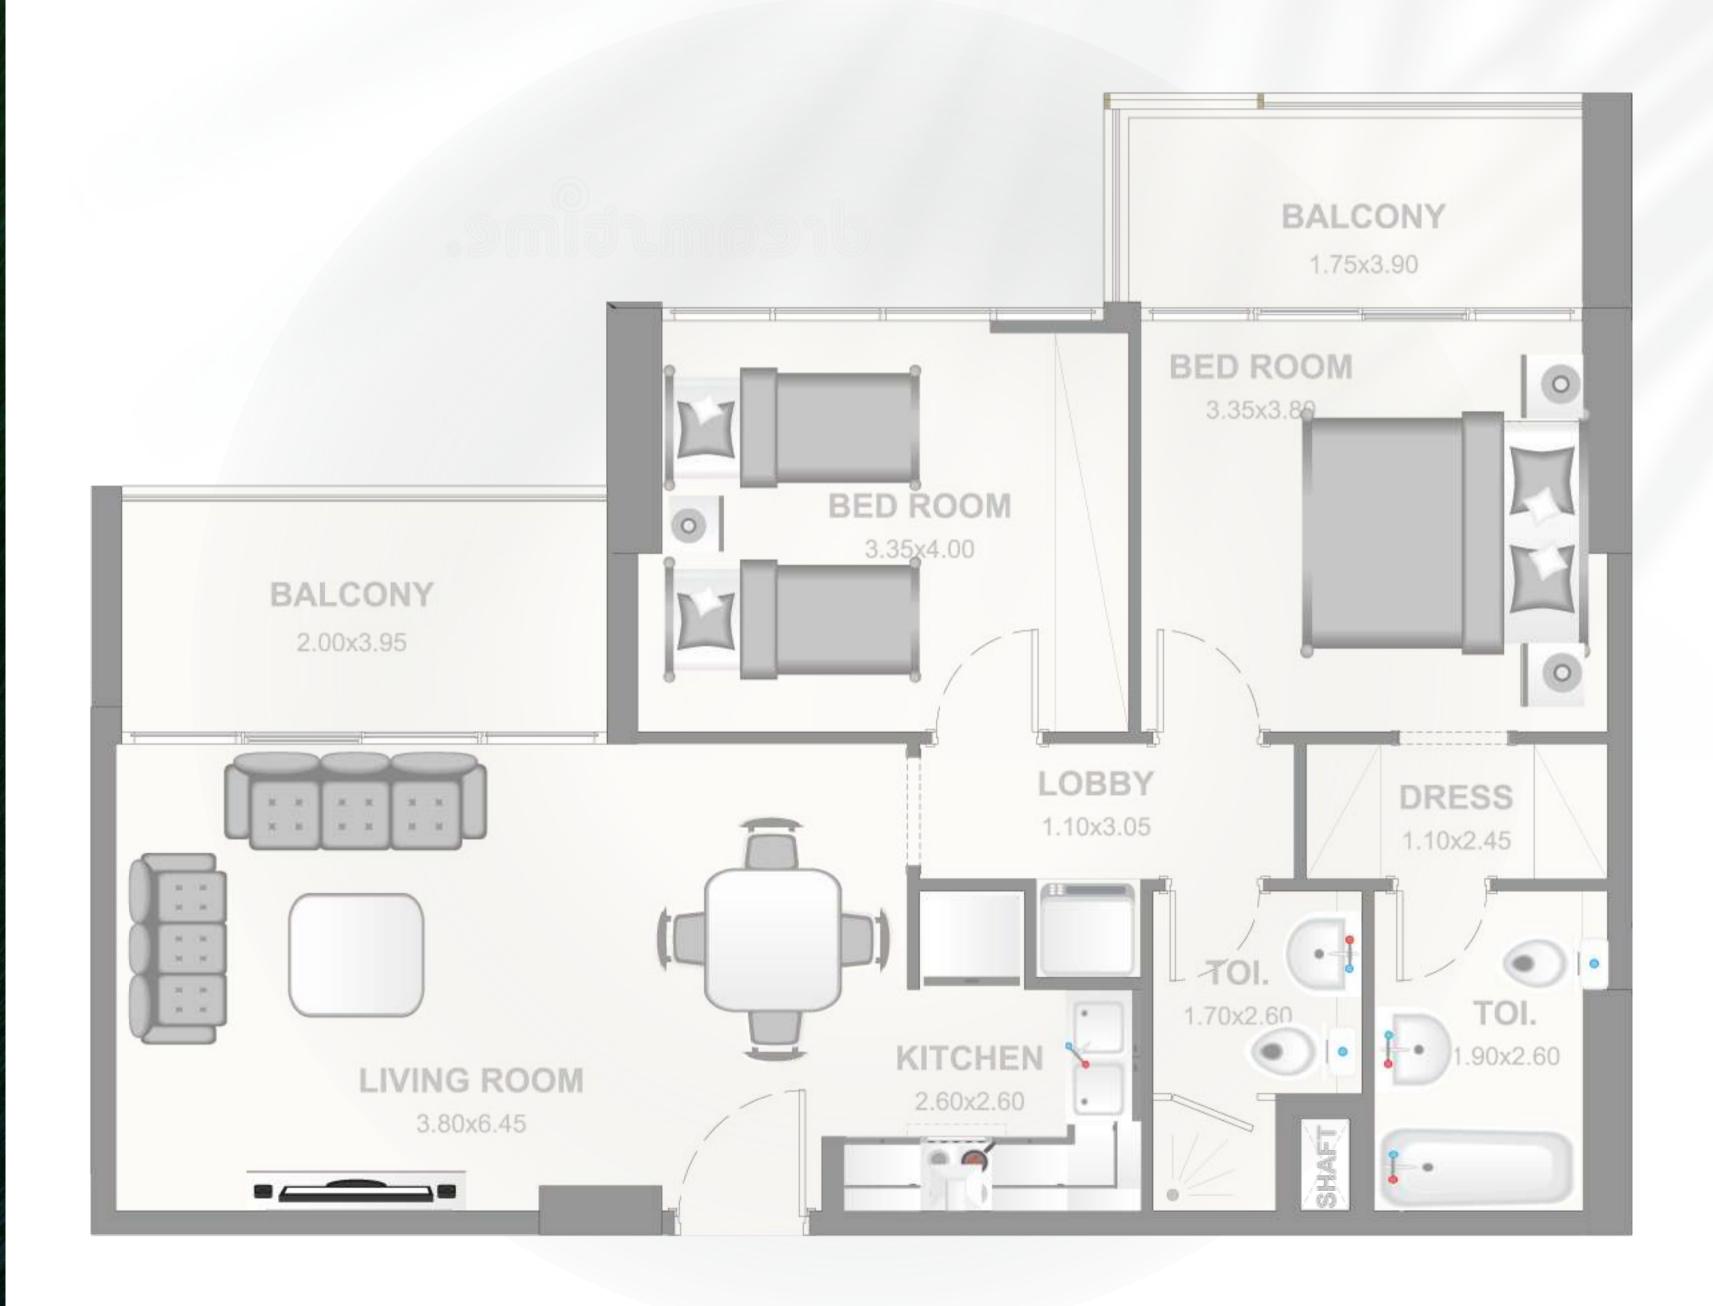

## 2 BEDROOM APARTMENT TYPE C

RESIDENTIAL AREA:

78.25 SQ.M. / 842. 25 SQ. FT.

BALCONY AREA:

15.41 SQ.M. / 165.87 SQ. FT.

TOTAL AREA:

93.66 SQ.M. / 1008.12 SQ. FT.

NO. OF UNITS:

23 on Residential Floors up to 11th Floor

## 2 BEDROOM APARTMENT TYPE C