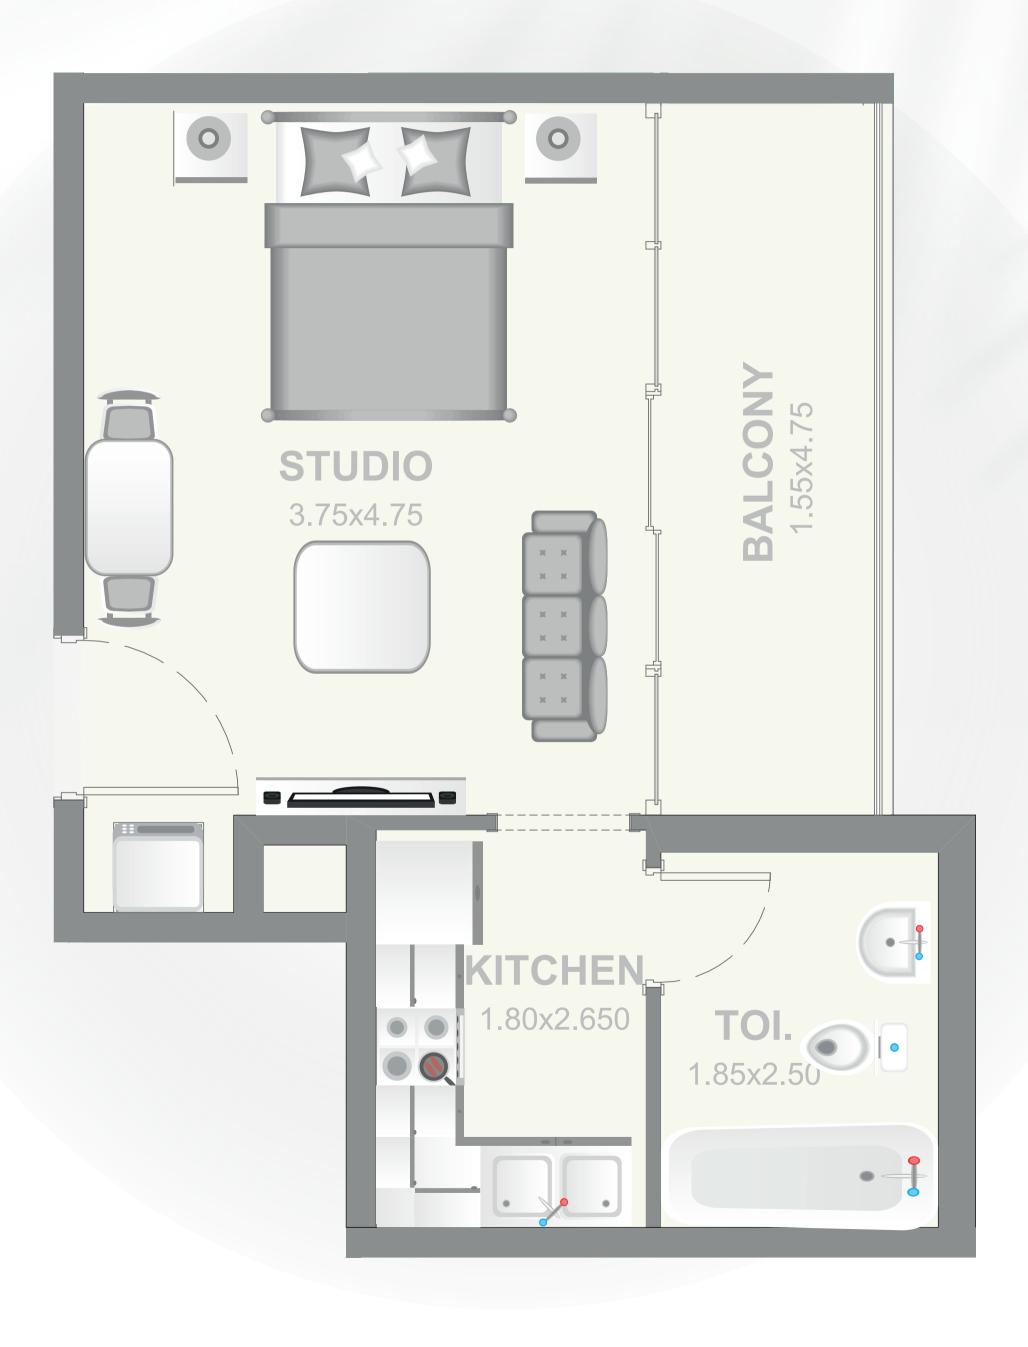

## STUDIO APARTMENTS - TYPE A

RESIDENTIAL AREA:

32.98 SQ.M. / 354.97 SQ.F T.

BALCONY AREA:

7.38 SQ.M. / 79.25 SQ.FT.

TOTAL AREA:

40.34 SQ.M. / 434.22 SQ.FT.

NO. OF UNITS:

30 on All Residential Units

## STUDIO APARTMENT - TYPE A

## FLOOR PLAN