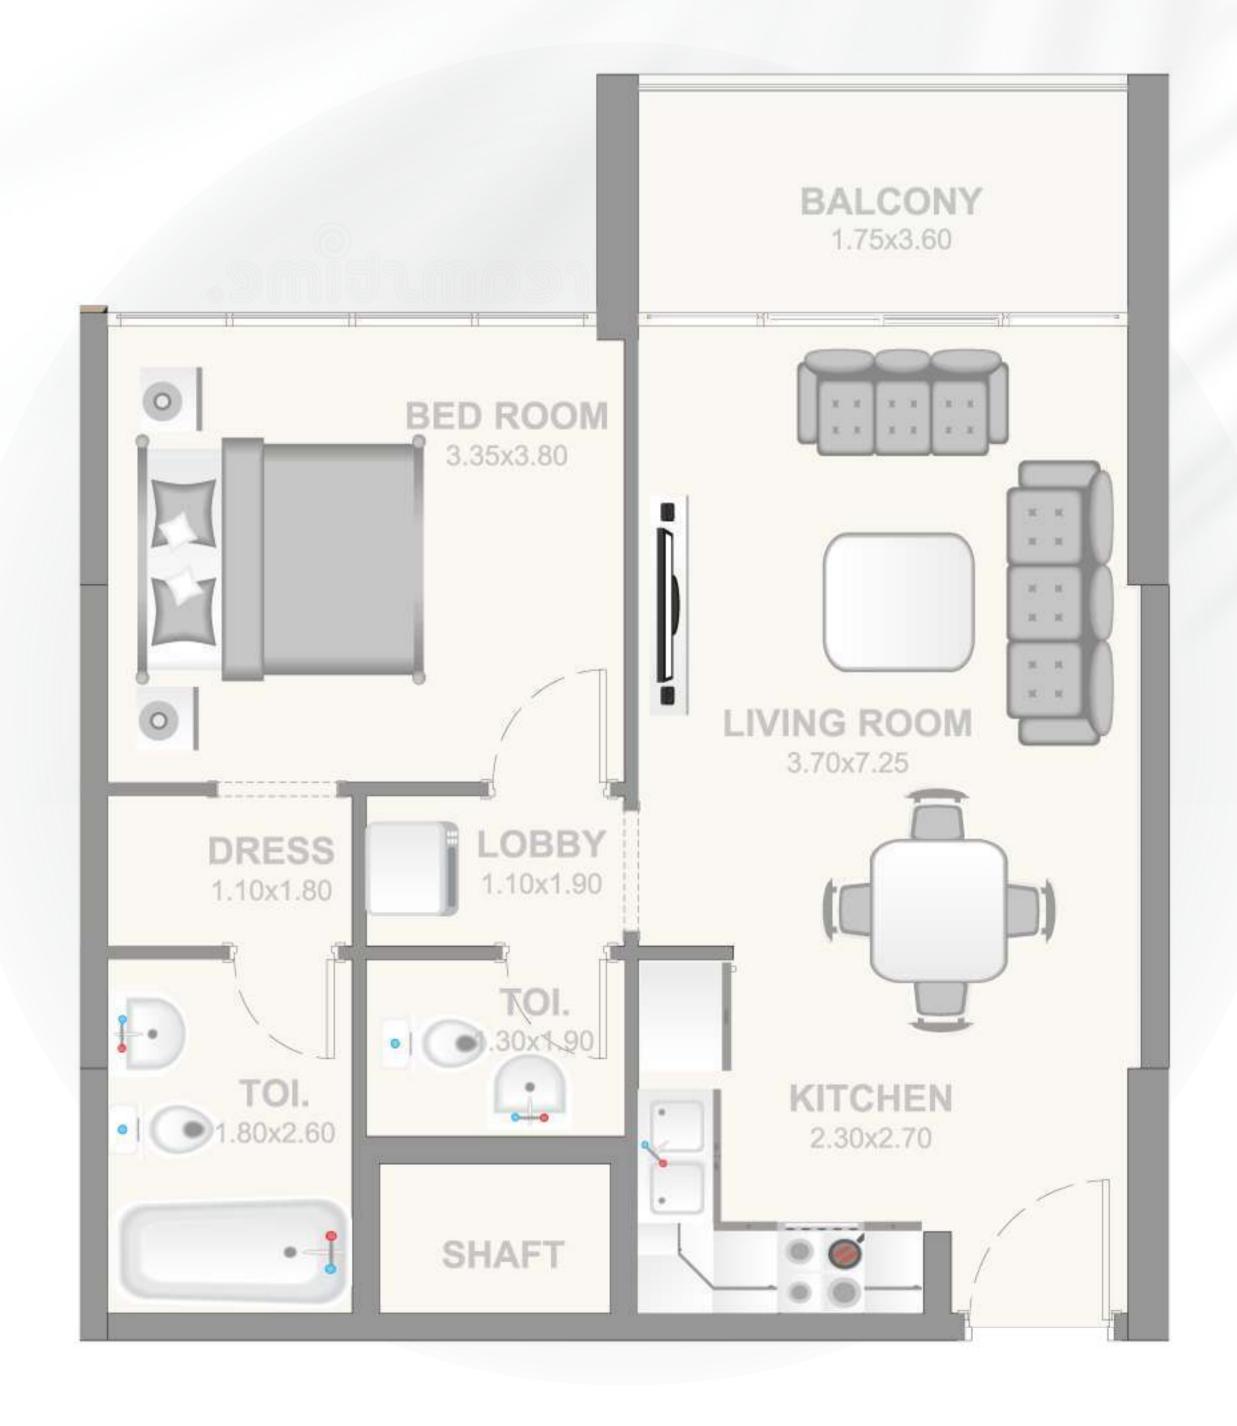

# 1 BEDROOM APARTMENT TYPE B

RESIDENTIAL AREA:

56.04 SQ.M. / 603.26 SQ. FT.

BALCONY AREA:

7.34 SQ.M. / 78.95 SQ.FT.

TOTAL AREA:

63.38 SQ.M. / 682.21 SQ. FT.

NO. OF UNITS:

172 on All Residential Floors

#### 1 BEDROOM APARTMENT TYPE B

#### FLOOR PLAN