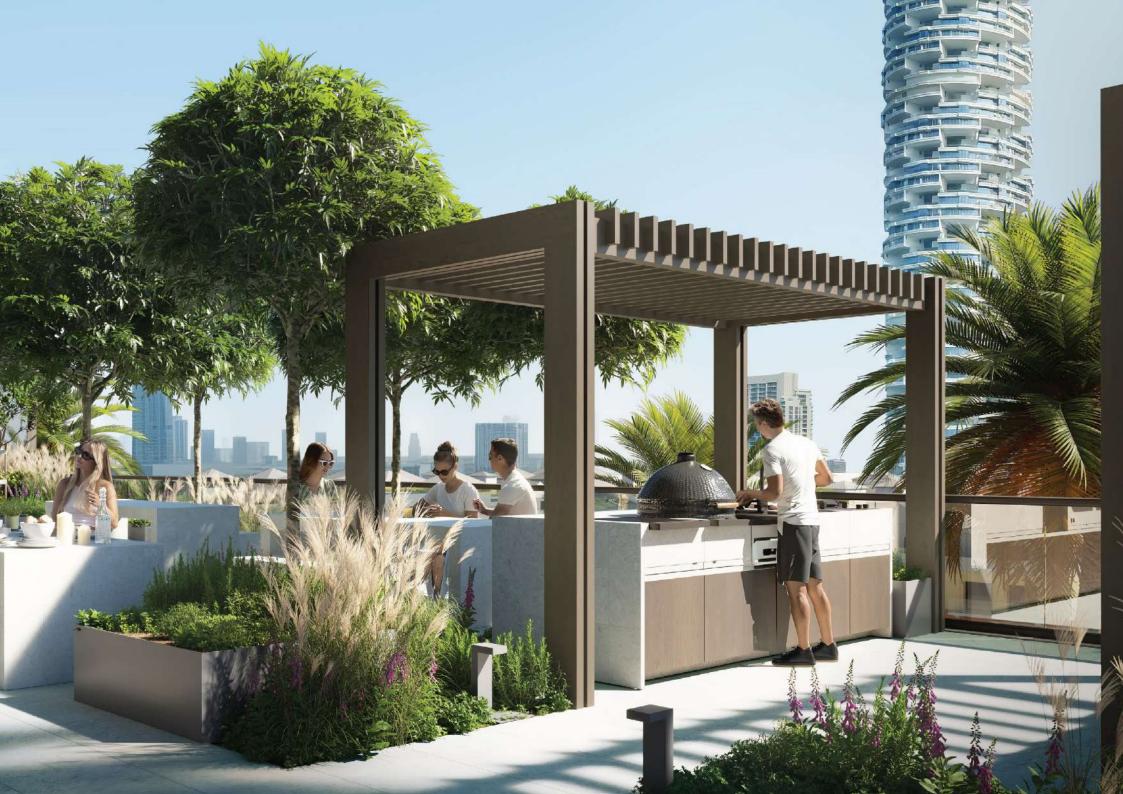

#### BBQ & KITCHEN WITH DINING AREA

Experience all the benefits of outdoor living without actually leaving the building. Relax with family or friends while preparing your favorite meals in a perfectly landscaped location.