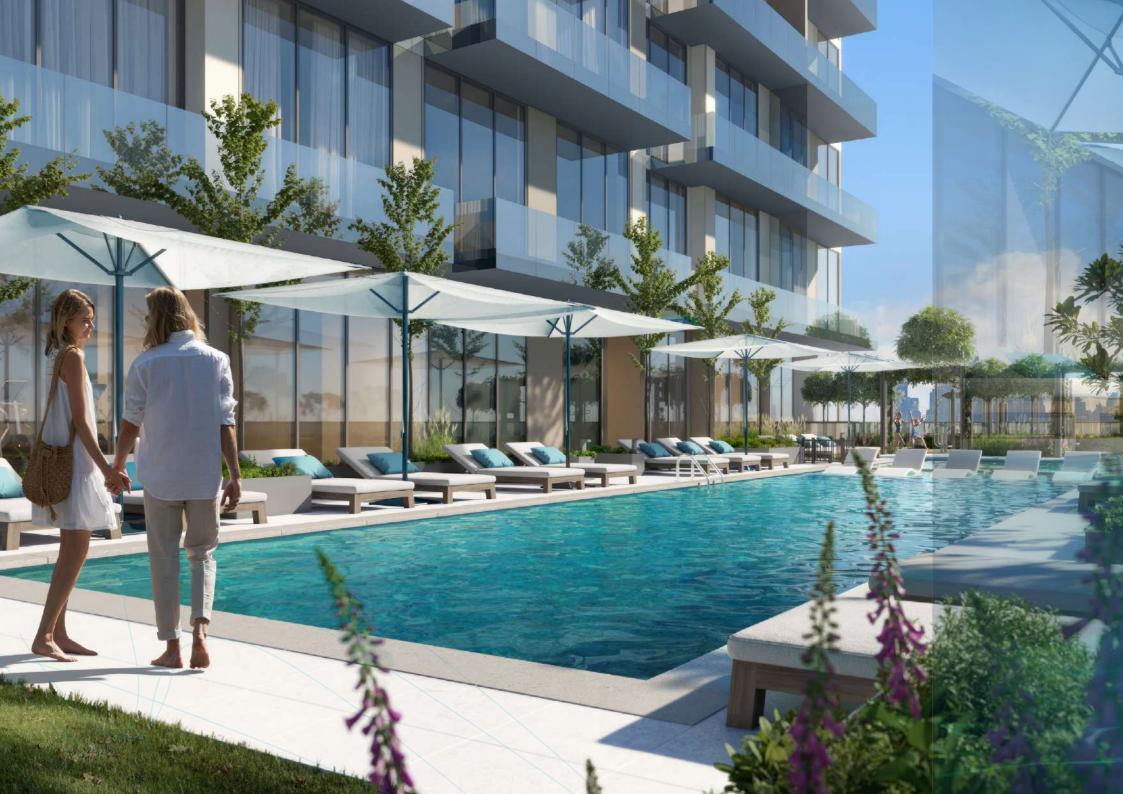

## S

OUTDOOR SWIMMING POOL FOR KIDS AND ADULTS WITH SHOWERS, POOLSIDE SUN LOUNGERS, AND CABANAS

## SWIMMING POOL

Outdoor swimming pool for kids and adults with showers, poolside sun loungers and cabanas. Dive into serenity and relax, take a break from the outer world, and focus on yourself for a change.