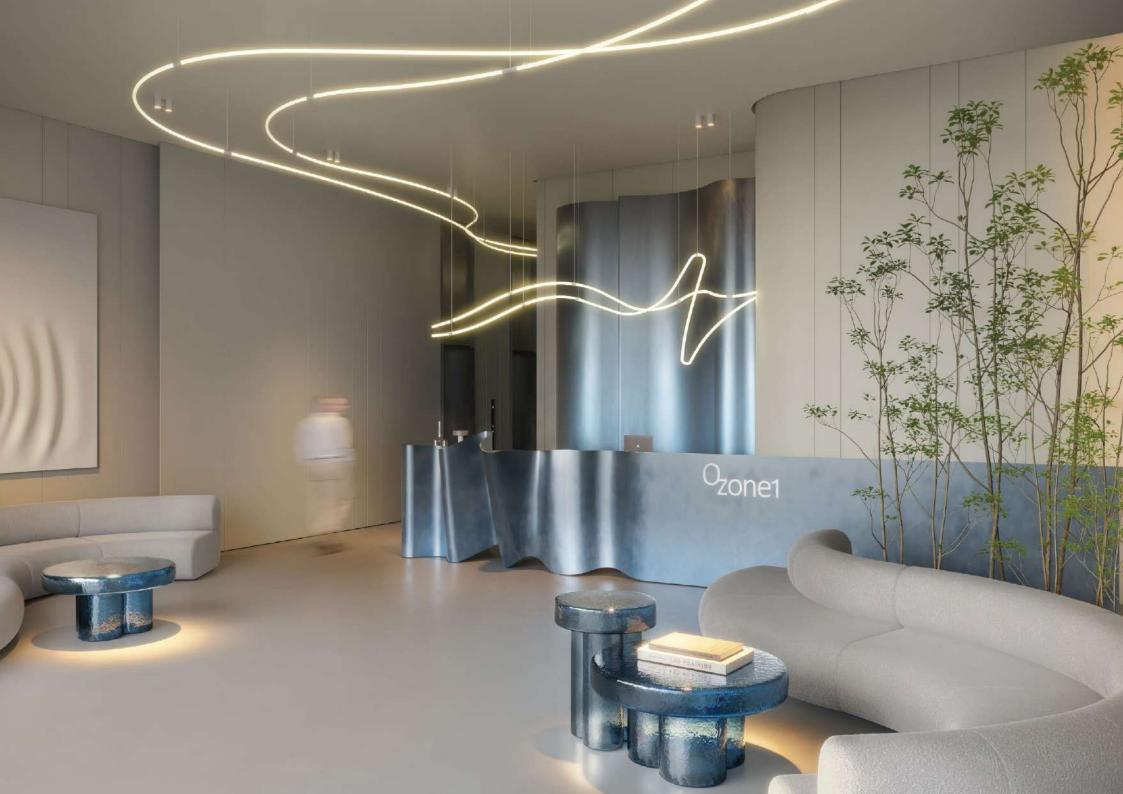

## 

A SOFT-LOUNGE LOBBY WITH 24/7 CONCIERGE SERVICE

## A SOFT-LOUNGE LOBBY WITH 24/7 CONCIERGE SERVICE

The spacious themed lobby with a soft lounge area and 24/7 concierge service supports the project's idea of self-care. Fully-grown trees, aesthetically designed interior accents, flowing shapes, and all-natural materials organically rejuvenate one's energy, creating an ambiance of a perfect retreat.