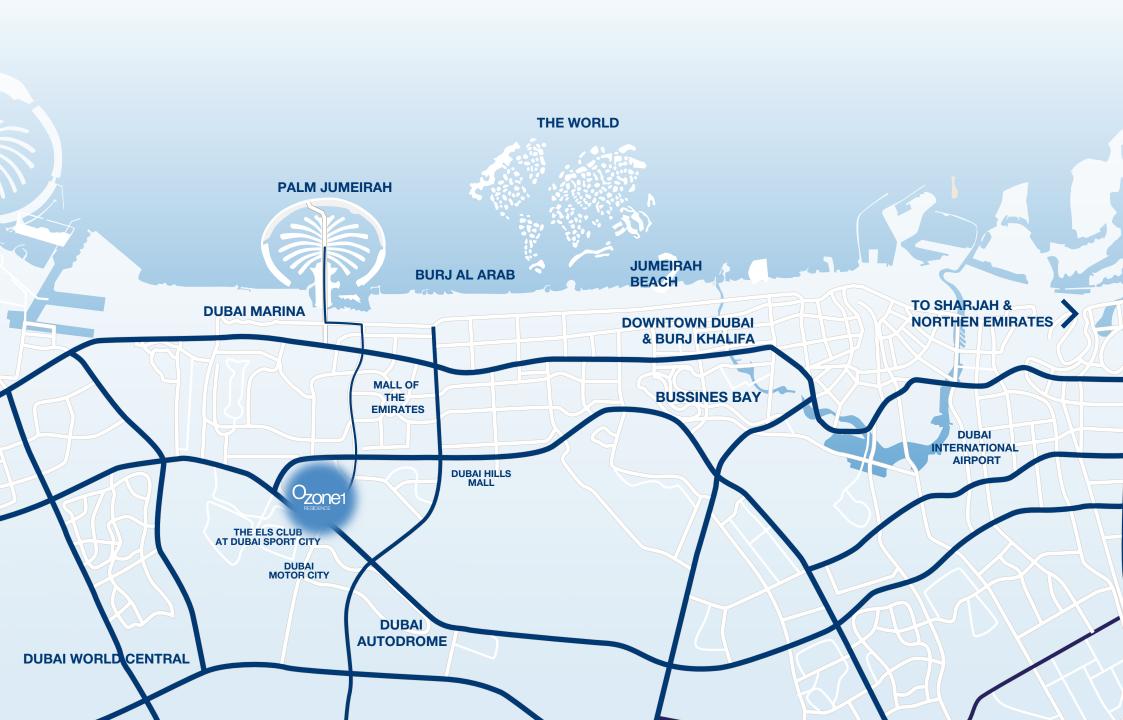

## Transport Accessibility

JVC is located in the heart of New Dubai and is well connected to the city through 3 main highways: Al Khail, Hessa, and MBZ Road. As part of the "20-minute city" program, the construction of the Blue Line of the metro is expected.

## CONNECTED TO THE CITY

Ozone 1 is well connected to the city through 3 main highways: Al Khail, Hessa, and MBZ Road.

#### Metro Nearby

The closest area to Palm Jumeirah and Dubai Marina

### Good Location

From JVC to anywhere in Dubai — 25 minutes by car

Apartments are pAs part of the 20-Minute City program, a Blue metro line is expected to be built under the Dubai 2040 Urban Master Plan. equipped with EU furniture and appliances. Looking brand new and ready to welcome residents.