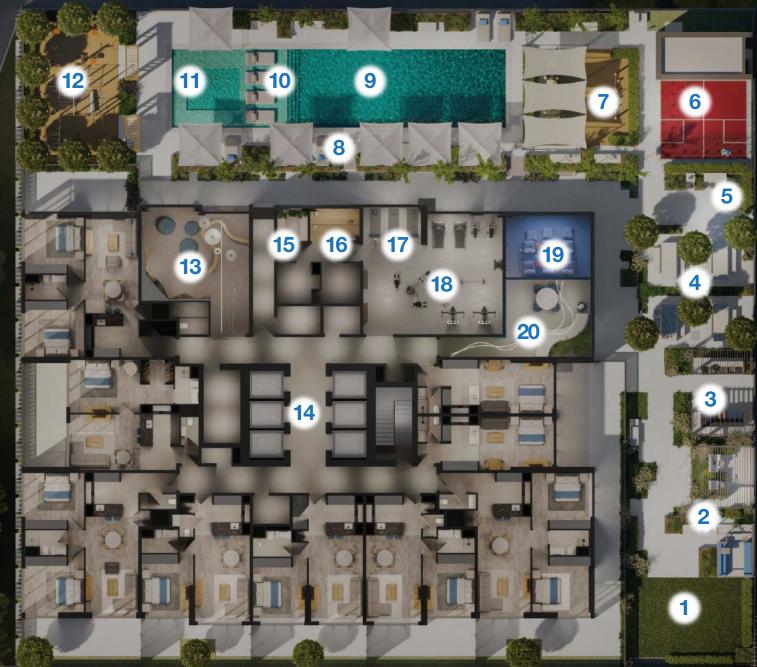

#### PODIUM FLOOR

| 1  | OUTDOOR YOGA GREEN AREA | 11 | KIDS POOL      |
|----|-------------------------|----|----------------|
| 2  | OUTDOOR LOUNGE          | 12 | OUTDOOR GYM    |
| 3  | BBQ & KITCHEN           | 13 | KIDS PLAY AREA |
| 4  | DINING AREA             | 14 | LIFT LOBBY     |
| 5  | SITTING AREA            | 15 | AROMA ROOM     |
| 6  | OUTDOOR SQUASH          | 16 | SAUNA          |
| 7  | OUTDOOR KIDS PLAY AREA  | 17 | YOGA ROOM      |
| 8  | SUN LOUNGERS            | 18 | GYM            |
| 9  | SWIMMING POOL           | 19 | CINEMA         |
| 10 | BAJA SHELF              | 20 | CLUBHOUSE      |