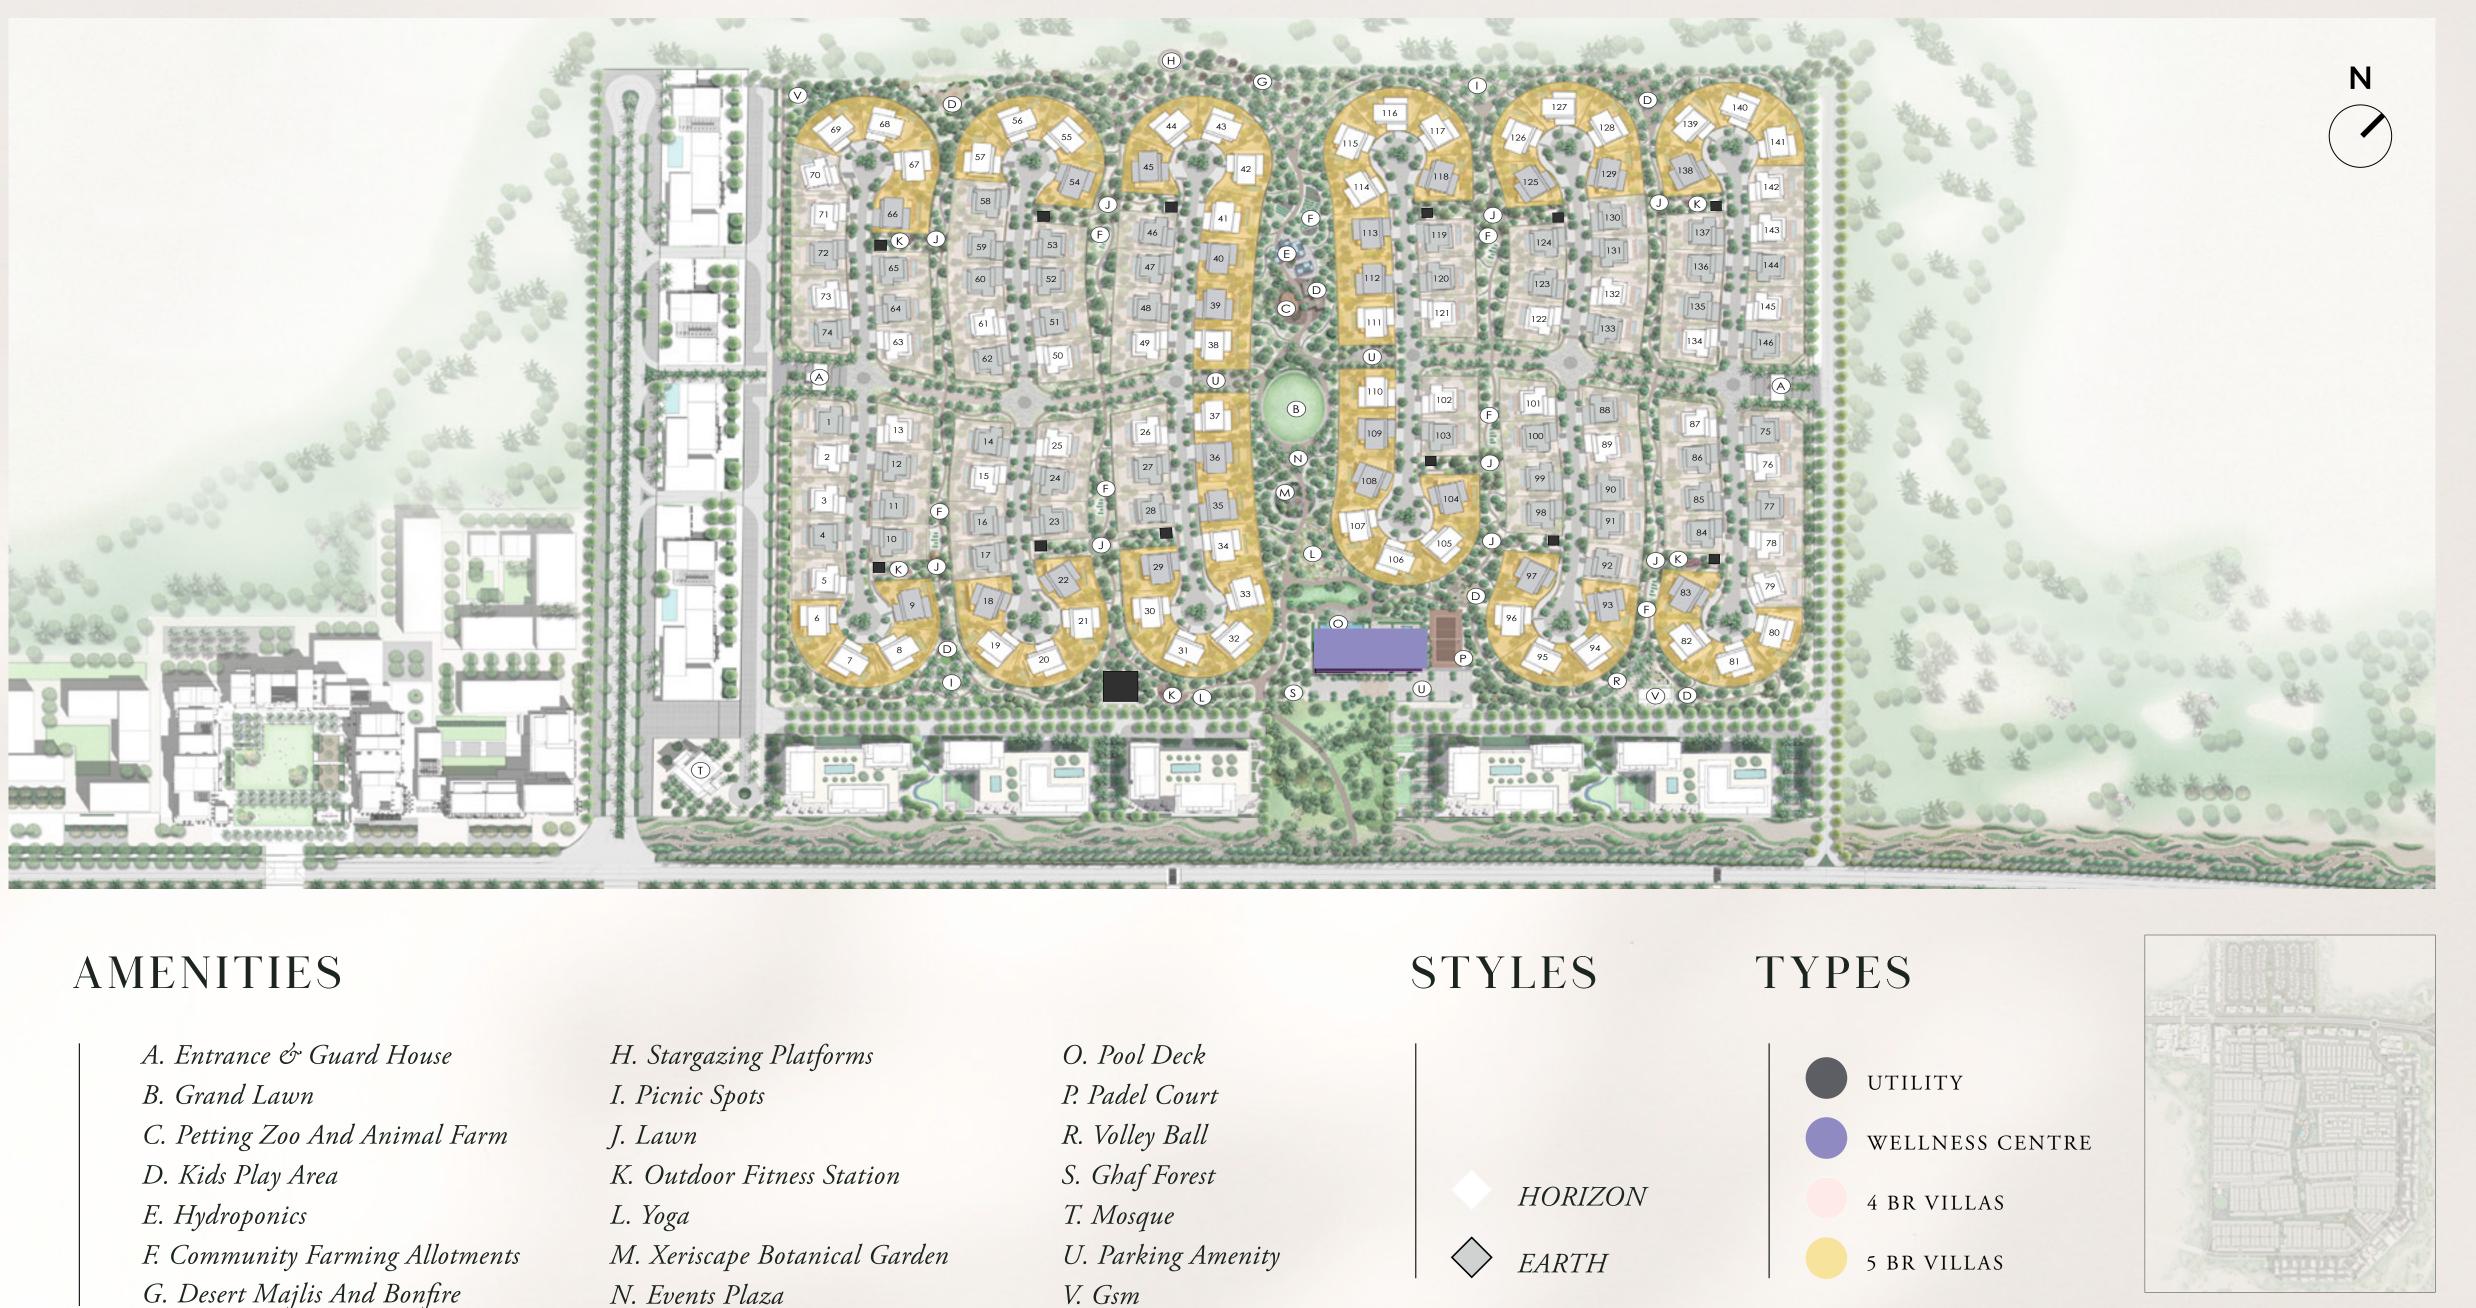

Amenities

### TO ELEVATE YOUR LIFESTYLE

The elegantly contemporary Farm Gardens community is designed for effortless living.

Residents can enjoy a wide choice of world-class amenities offered by The Valley, including The Pavillion, which is just a few blocks away.

G. Desert Majlis And Bonfire

| H. Stargazing Platforms       | O. Pool   |
|-------------------------------|-----------|
| I. Picnic Spots               | P. Padel  |
| J. Lawn                       | R. Volley |
| K. Outdoor Fitness Station    | S. Ghaf   |
| L. Yoga                       | T. Mosqu  |
| M. Xeriscape Botanical Garden | U. Parki  |
| N. Events Plaza               | V. Gsm    |