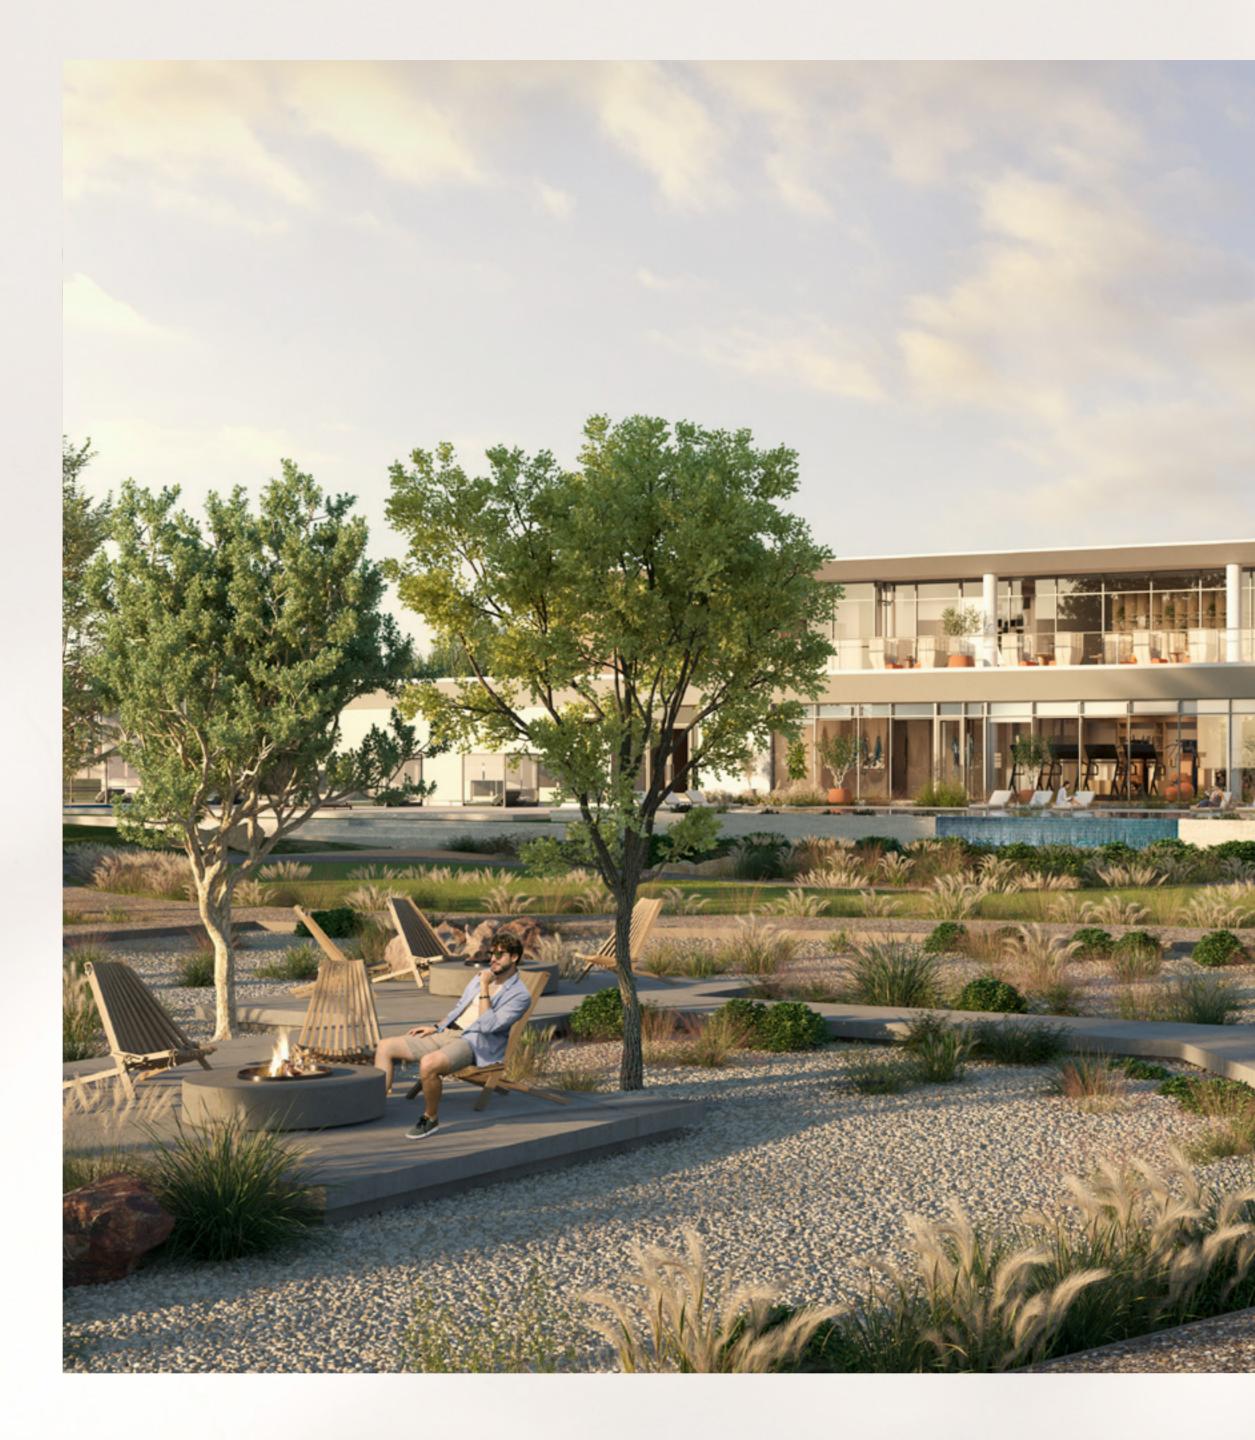

### EMBRACING THE DESERT LANDSCAPE

The architecture of the villas at Farm Gardens was influenced by the surrounding landscape. The lush palm trees and ghaf forest add to the romance of the landscape, while the desert majlis and bonfires enhance the stunning outdoor panorama.

Ghaf Forest Palm Grove Desert Majlis & Bonfires

Inspired Designs

### VAST SPACES FOR EASY LIVING

With 8,000 to 10,000 square foot lots, the expansive backyards of the homes in Farm Gardens can accommodate swimming pools, agricultural pods, and other leisure features. A variety of neighbouring amenities compliment the charming ambience of a contemporary farming-style community.

Star Gazing Platform Pool Deck Community Farming