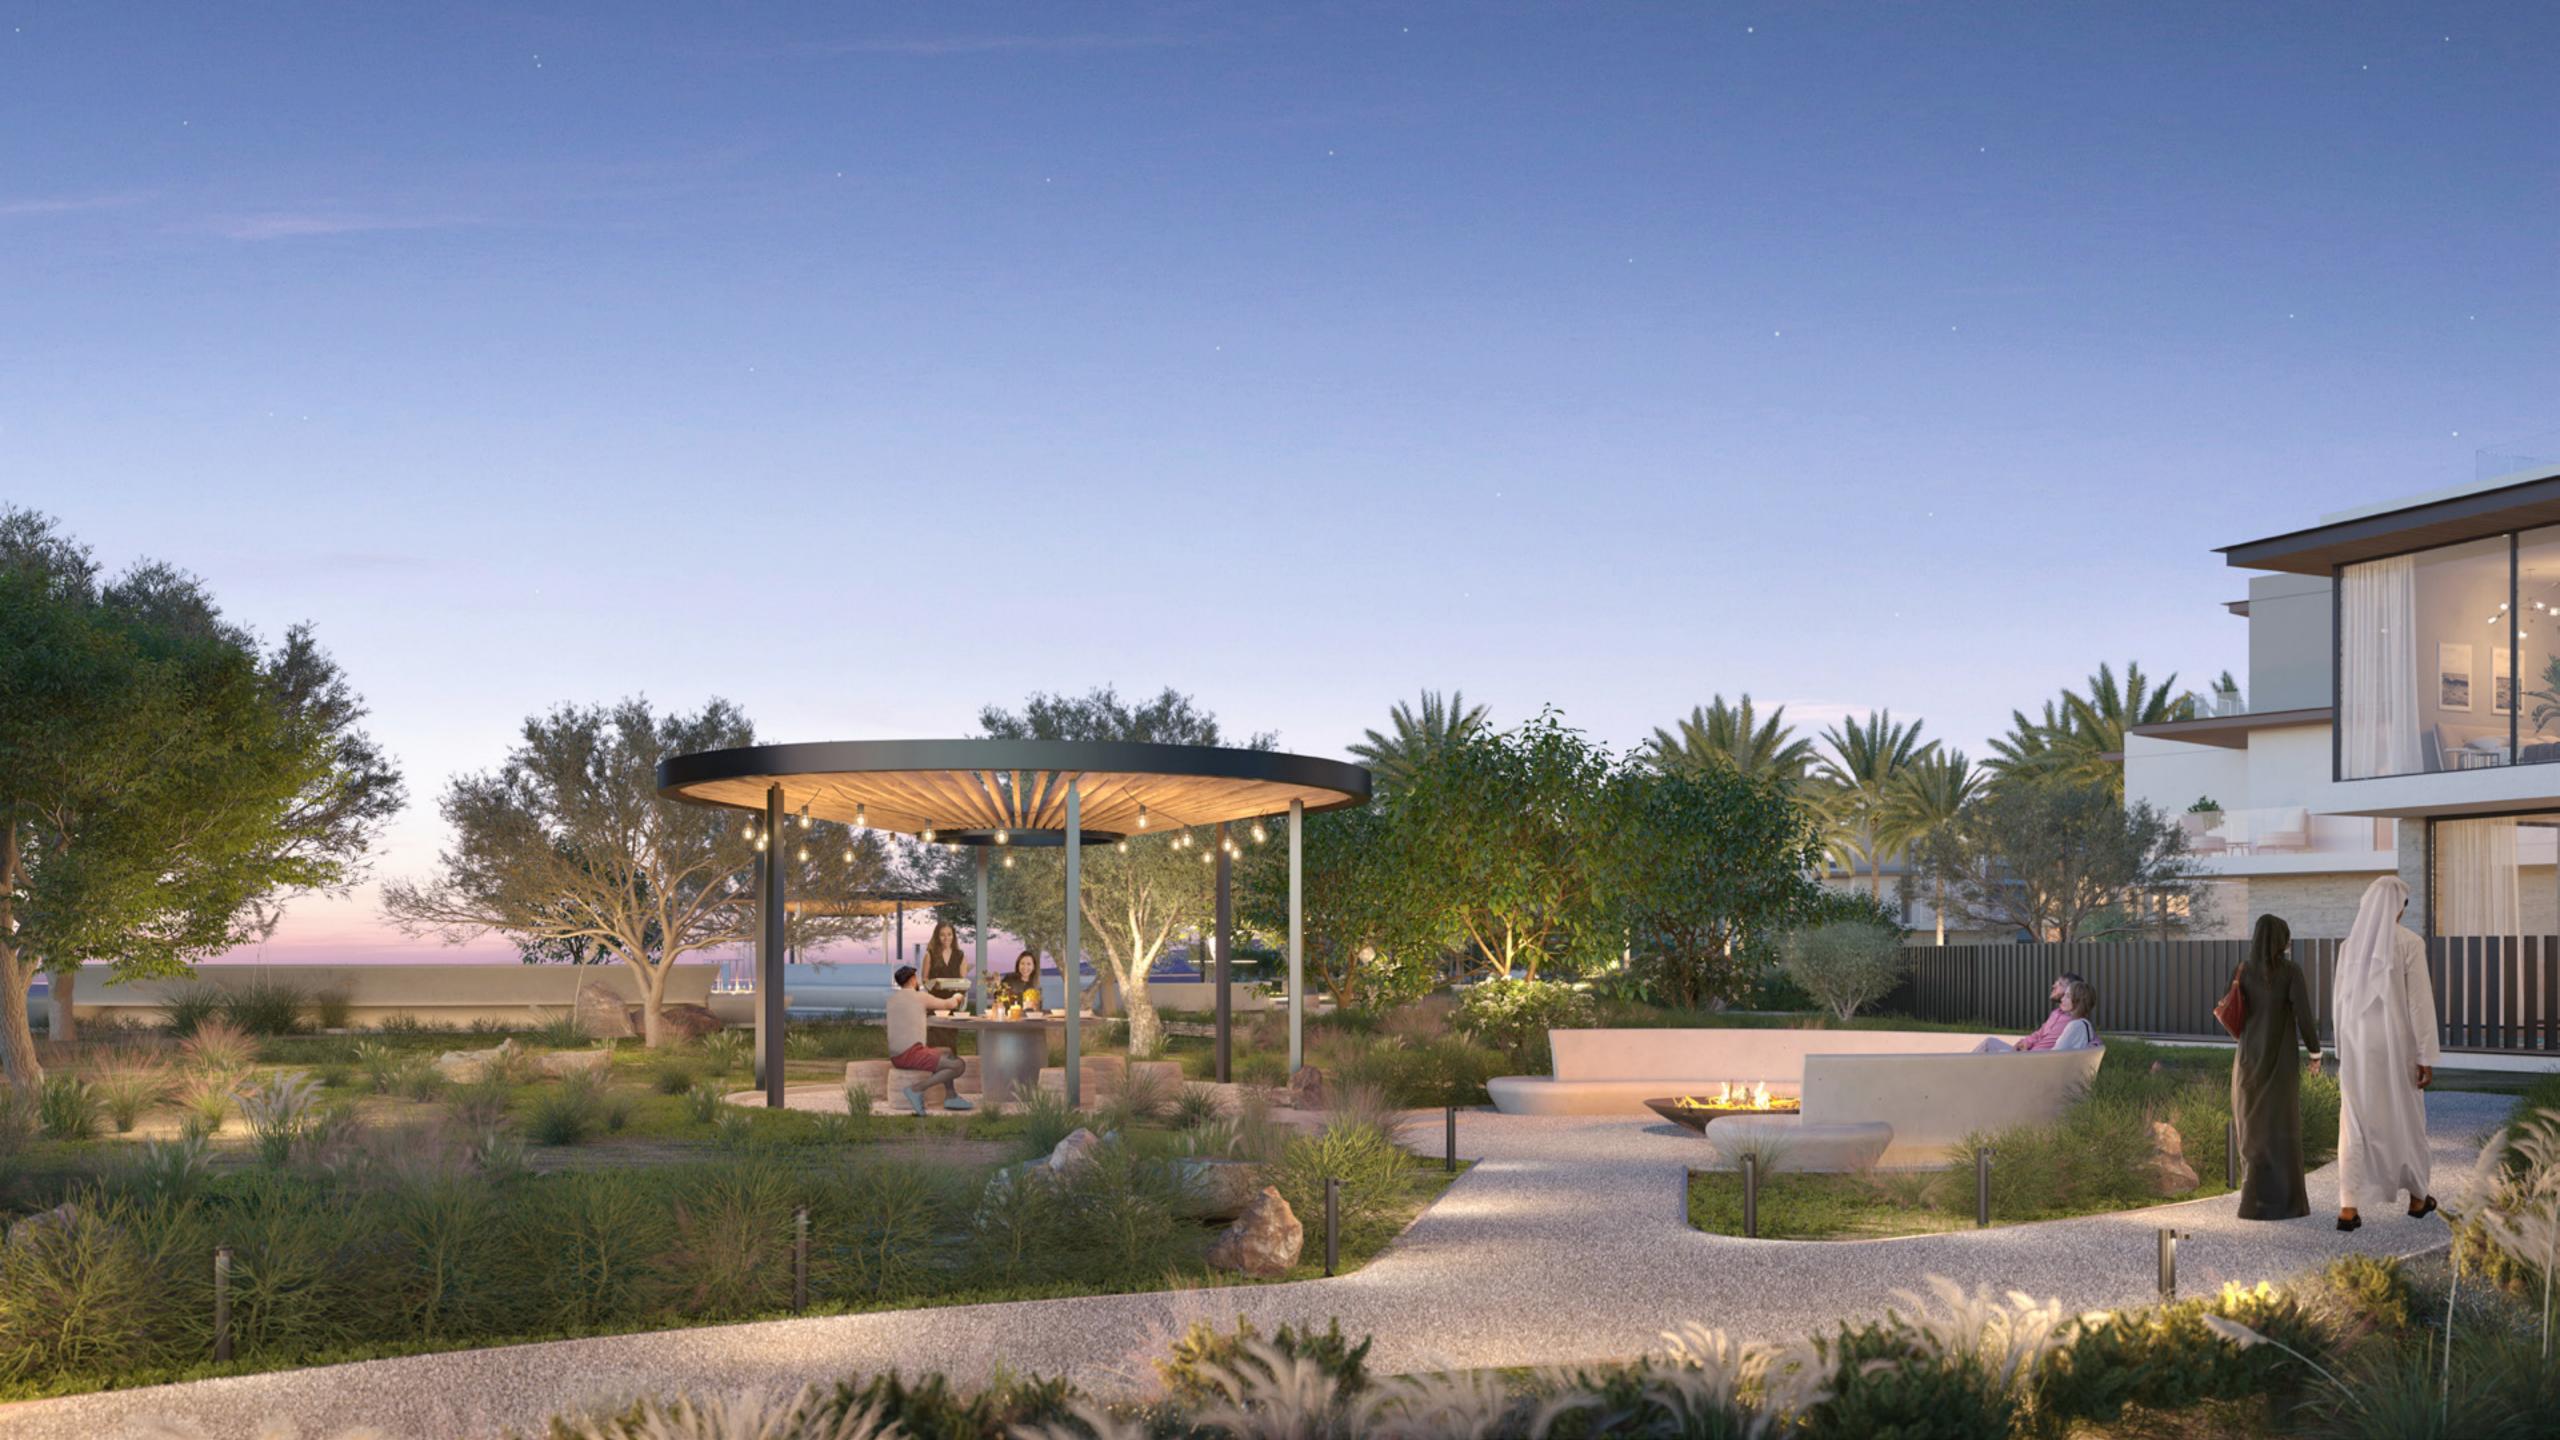

## Recreation WELLNESS CENTRE

The Wellness Center is a place to relax and recharge, with a gym, adult and kid pool decks, and a restaurant overlooking the sprawling farmland of the Farm Gardens community.

Spa facilities for both men and women, as well as plunge pools and treatment rooms, are part of the Wellness Center's offerings for residents and visitors alike.

| Gym   | Padel Court | Restaurant |
|-------|-------------|------------|
| Kids' | Swimming    | Female &   |
| Pool  | Pool        | Male Spa   |