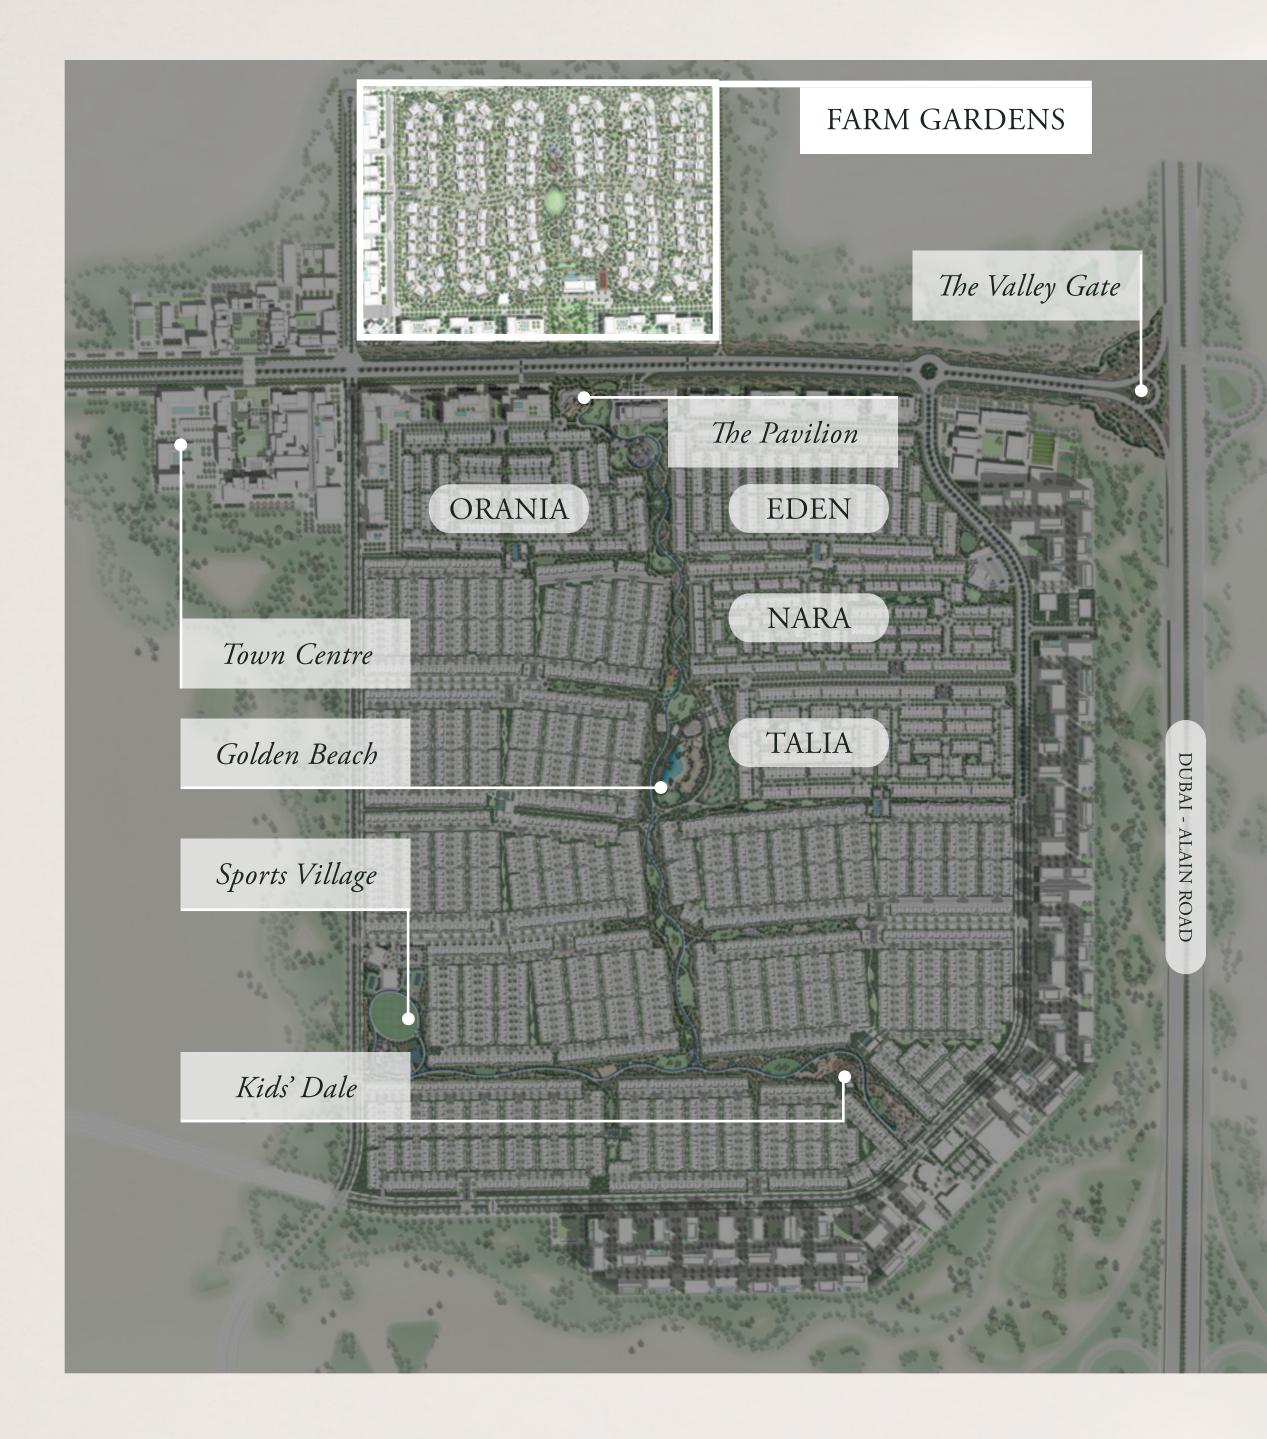

### TO ELEVATE YOUR LIFESTYLE

The elegantly contemporary Farm Gardens community is designed for effortless living.

Residents can enjoy a wide choice of world-class amenities offered by The Valley, including The Pavillion, which is just a few blocks away.

| Golden   | Town               | Pocket                                |
|----------|--------------------|---------------------------------------|
| Beach    | Centre             | Parks                                 |
| Barbecue | Retail &<br>Dining | Indoor & Outdoor<br>Sports Facilities |

G. Desert Majlis And Bonfire

| H. Stargazing Platforms       | O. Pool   |
|-------------------------------|-----------|
| I. Picnic Spots               | P. Padel  |
| J. Lawn                       | R. Volley |
| K. Outdoor Fitness Station    | S. Ghaf   |
| L. Yoga                       | T. Mosqu  |
| M. Xeriscape Botanical Garden | U. Parki  |
| N. Events Plaza               | V. Gsm    |

### A Fuling of Privilege IN AN EXCEPTIONAL SETTING