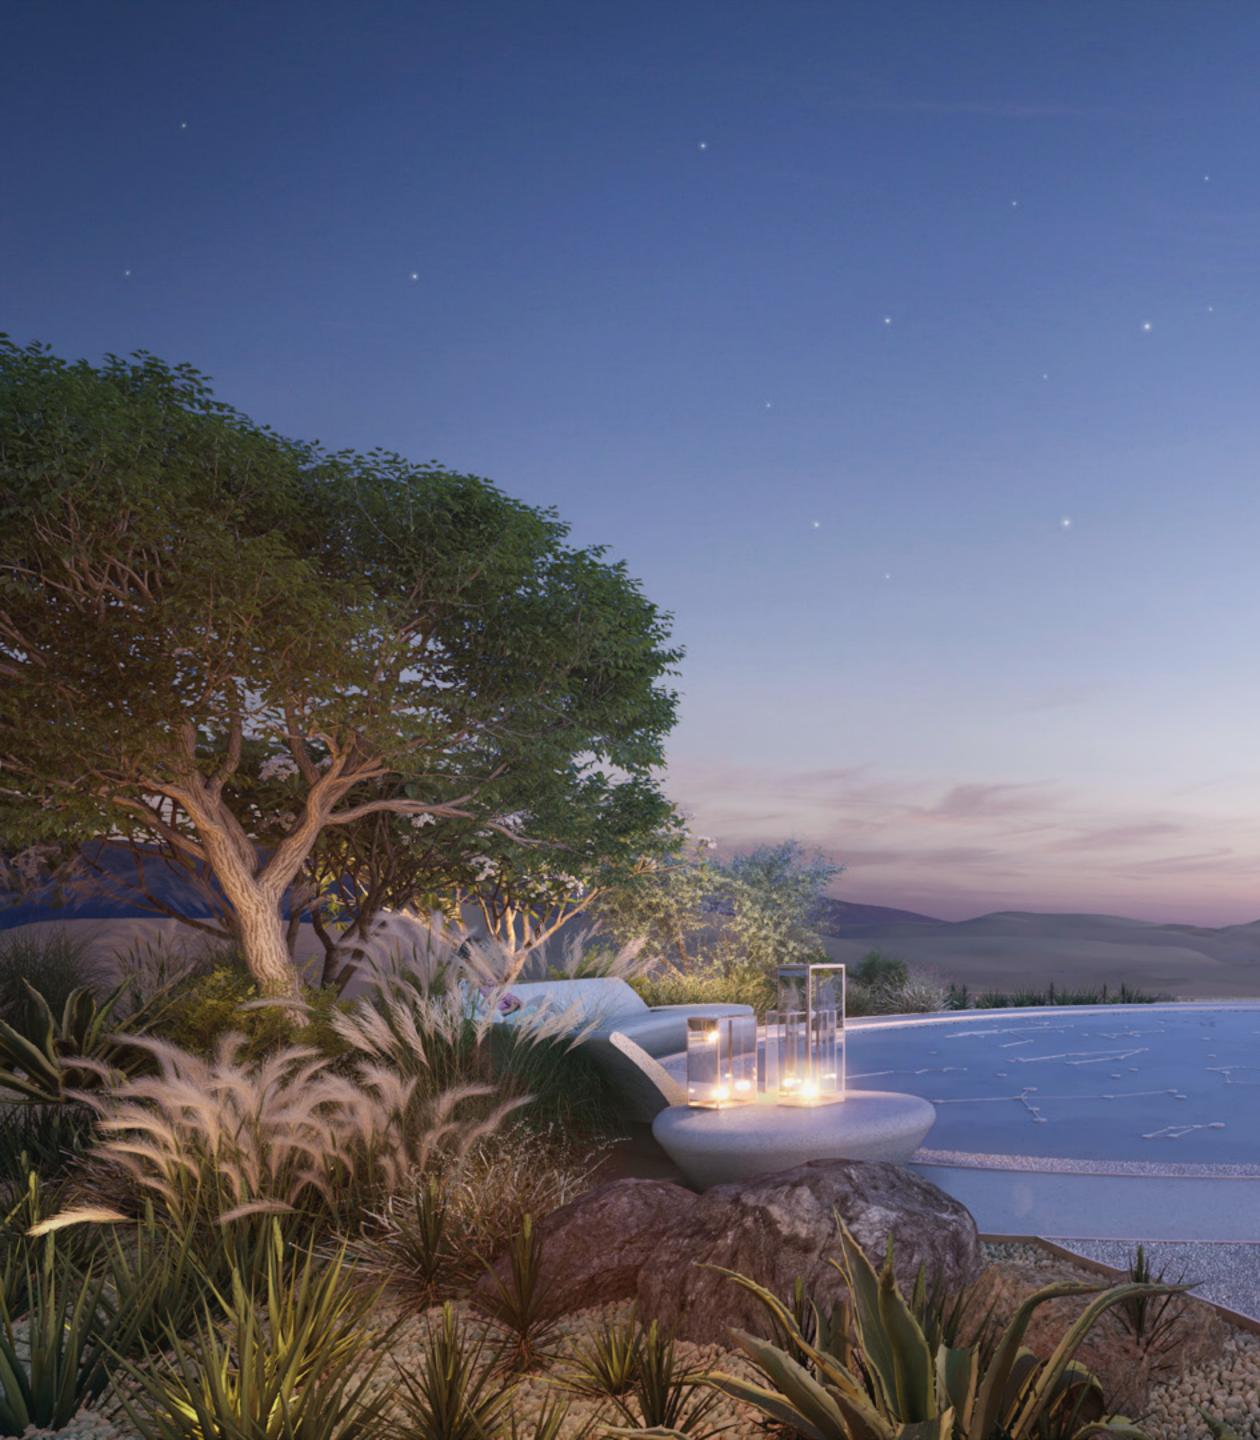

### EMBRACING THE DESERT LANDSCAPE

The architecture of the villas at Farm Gardens was influenced by the surrounding landscape. The lush palm trees and ghaf forest add to the romance of the landscape, while the desert majlis and bonfires enhance the stunning outdoor panorama.

Ghaf Forest Palm Grove Desert Majlis & Bonfires

Inspired Designs

### VAST SPACES FOR EASY LIVING

With 8,000 to 10,000 square foot lots, the expansive backyards of the homes in Farm Gardens can accommodate swimming pools, agricultural pods, and other leisure features. A variety of neighbouring amenities compliment the charming ambience of a contemporary farming-style community.

Star Gazing Platform Pool Deck Community Farming