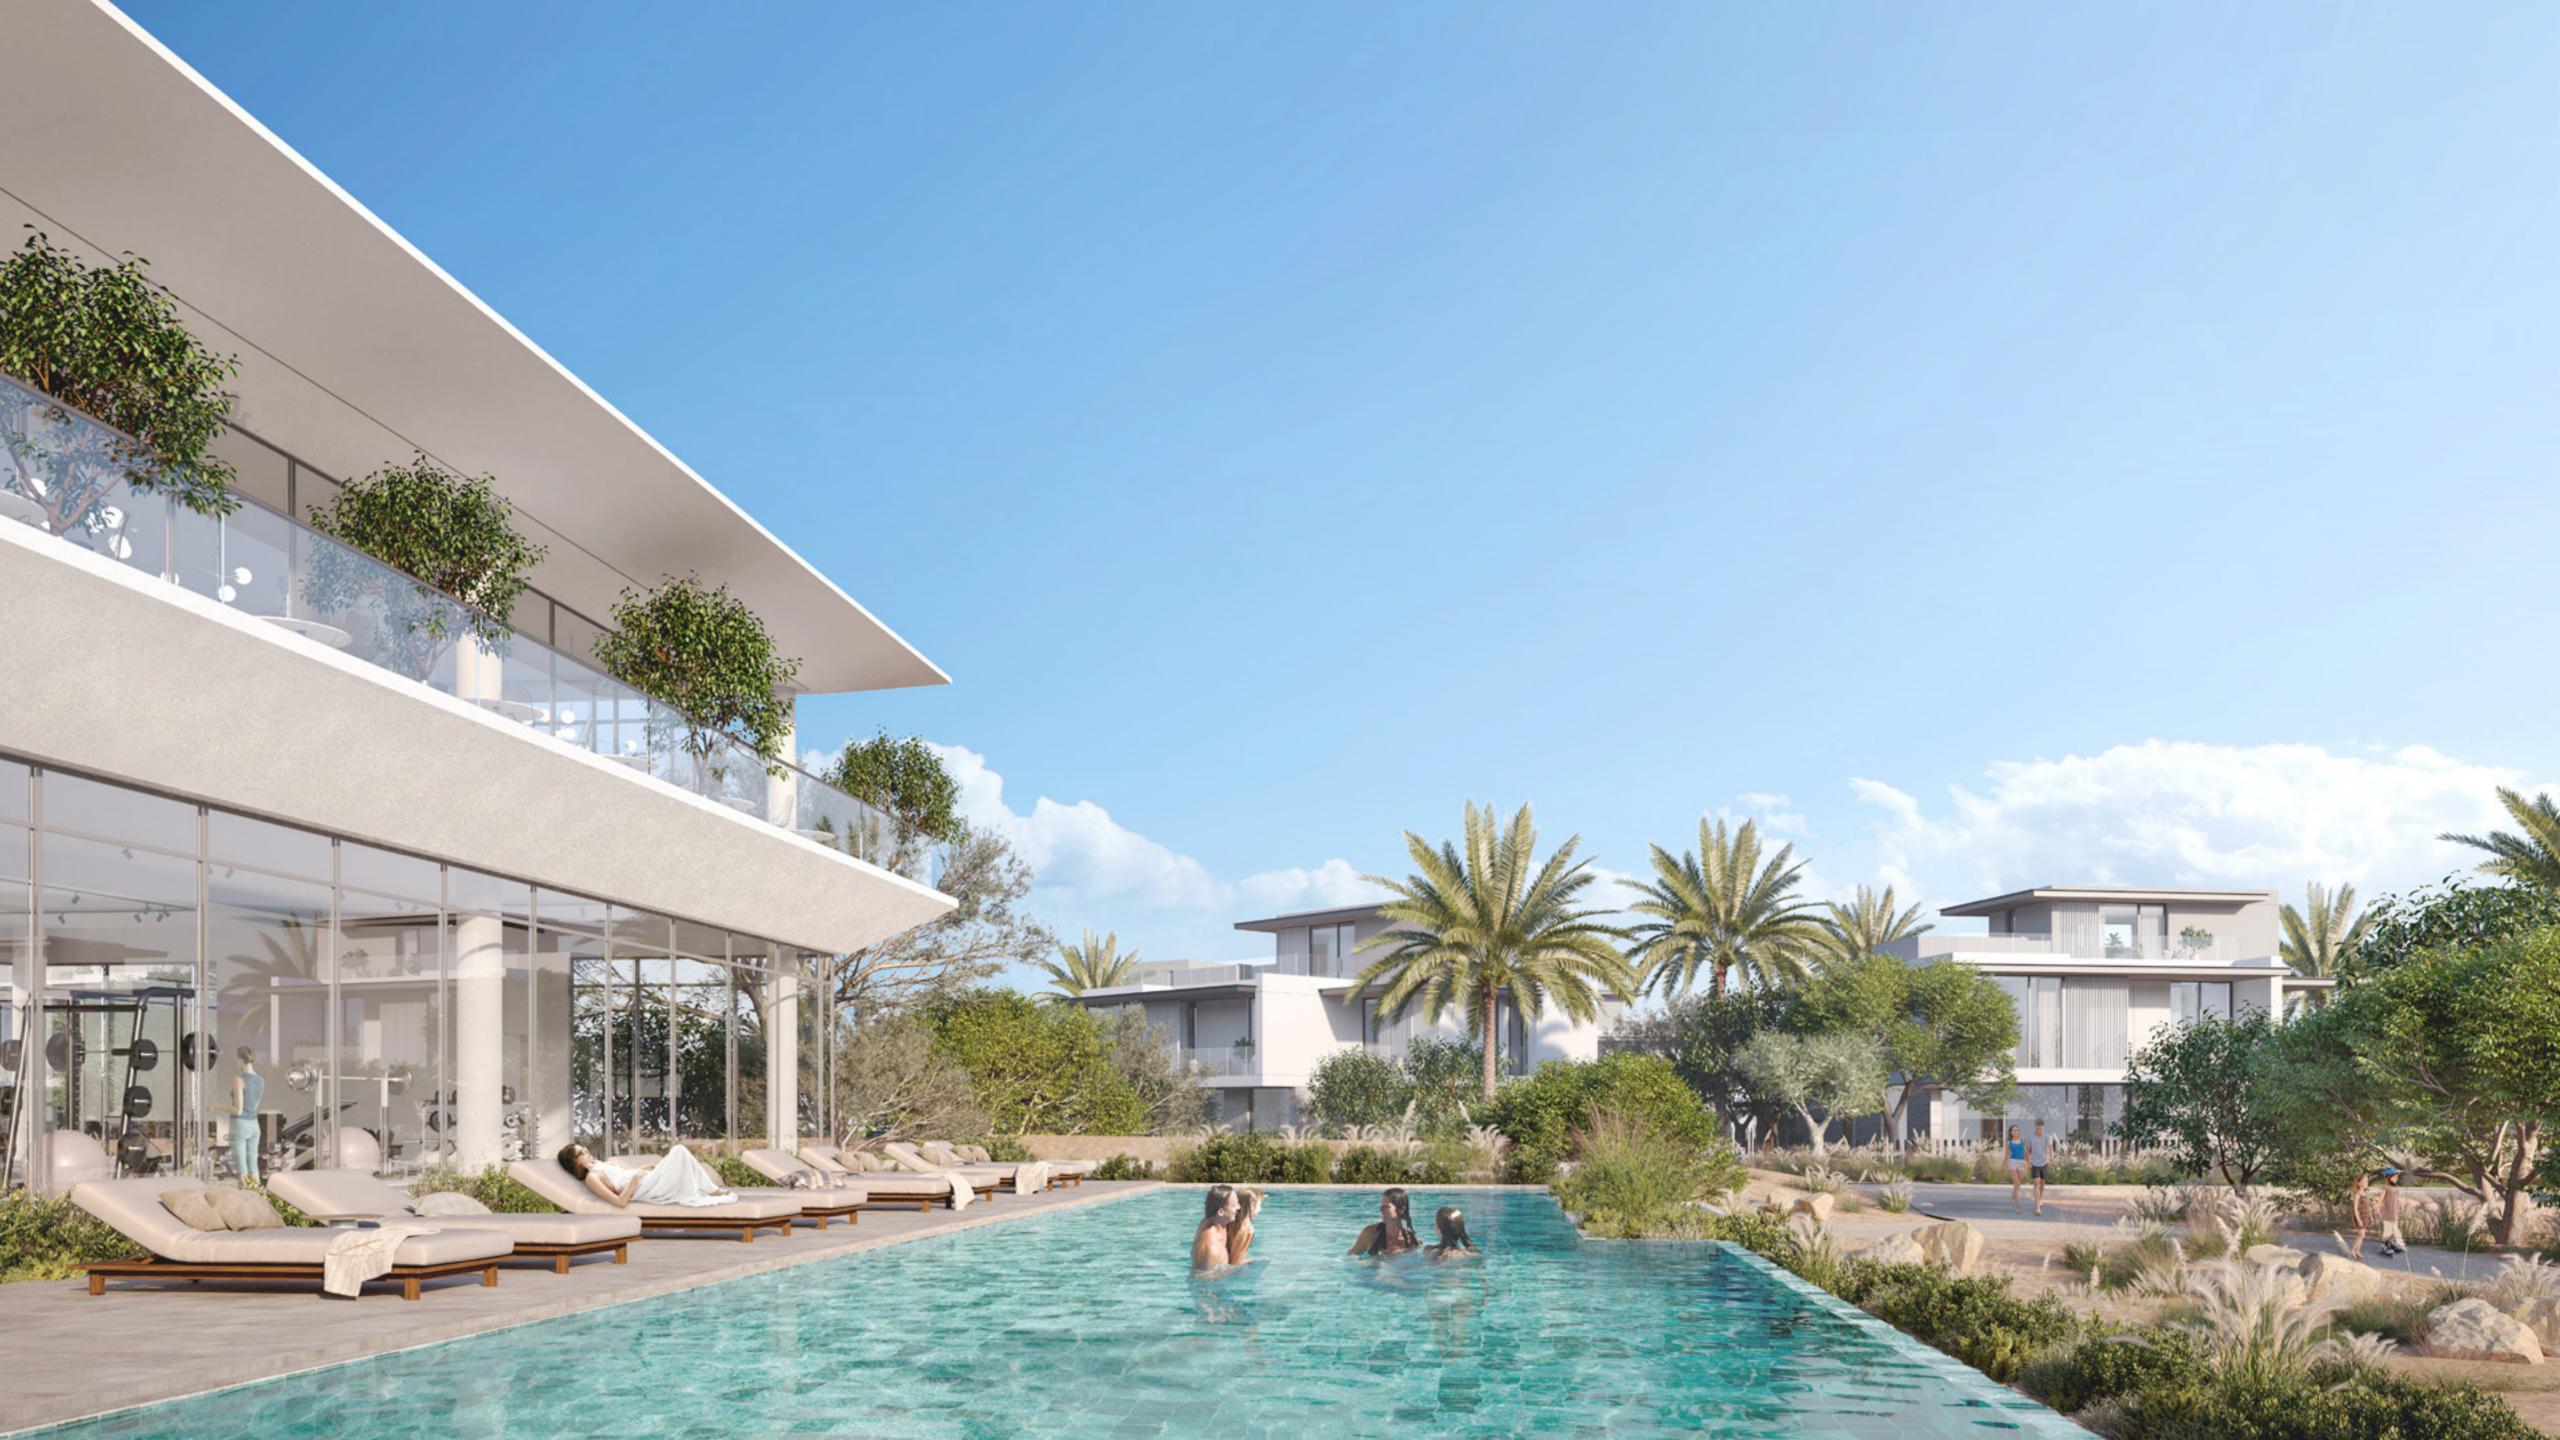

## Recreation WELLNESS CENTRE

The Wellness Center is a place to relax and recharge, with a gym, adult and kid pool decks, and a restaurant overlooking the sprawling farmland of the Farm Gardens community.

Spa facilities for both men and women, as well as plunge pools and treatment rooms, are part of the Wellness Center's offerings for residents and visitors alike.

| Gym   | Padel Court | Restaurant |
|-------|-------------|------------|
| Kids' | Swimming    | Female &   |
| Pool  | Pool        | Male Spa   |