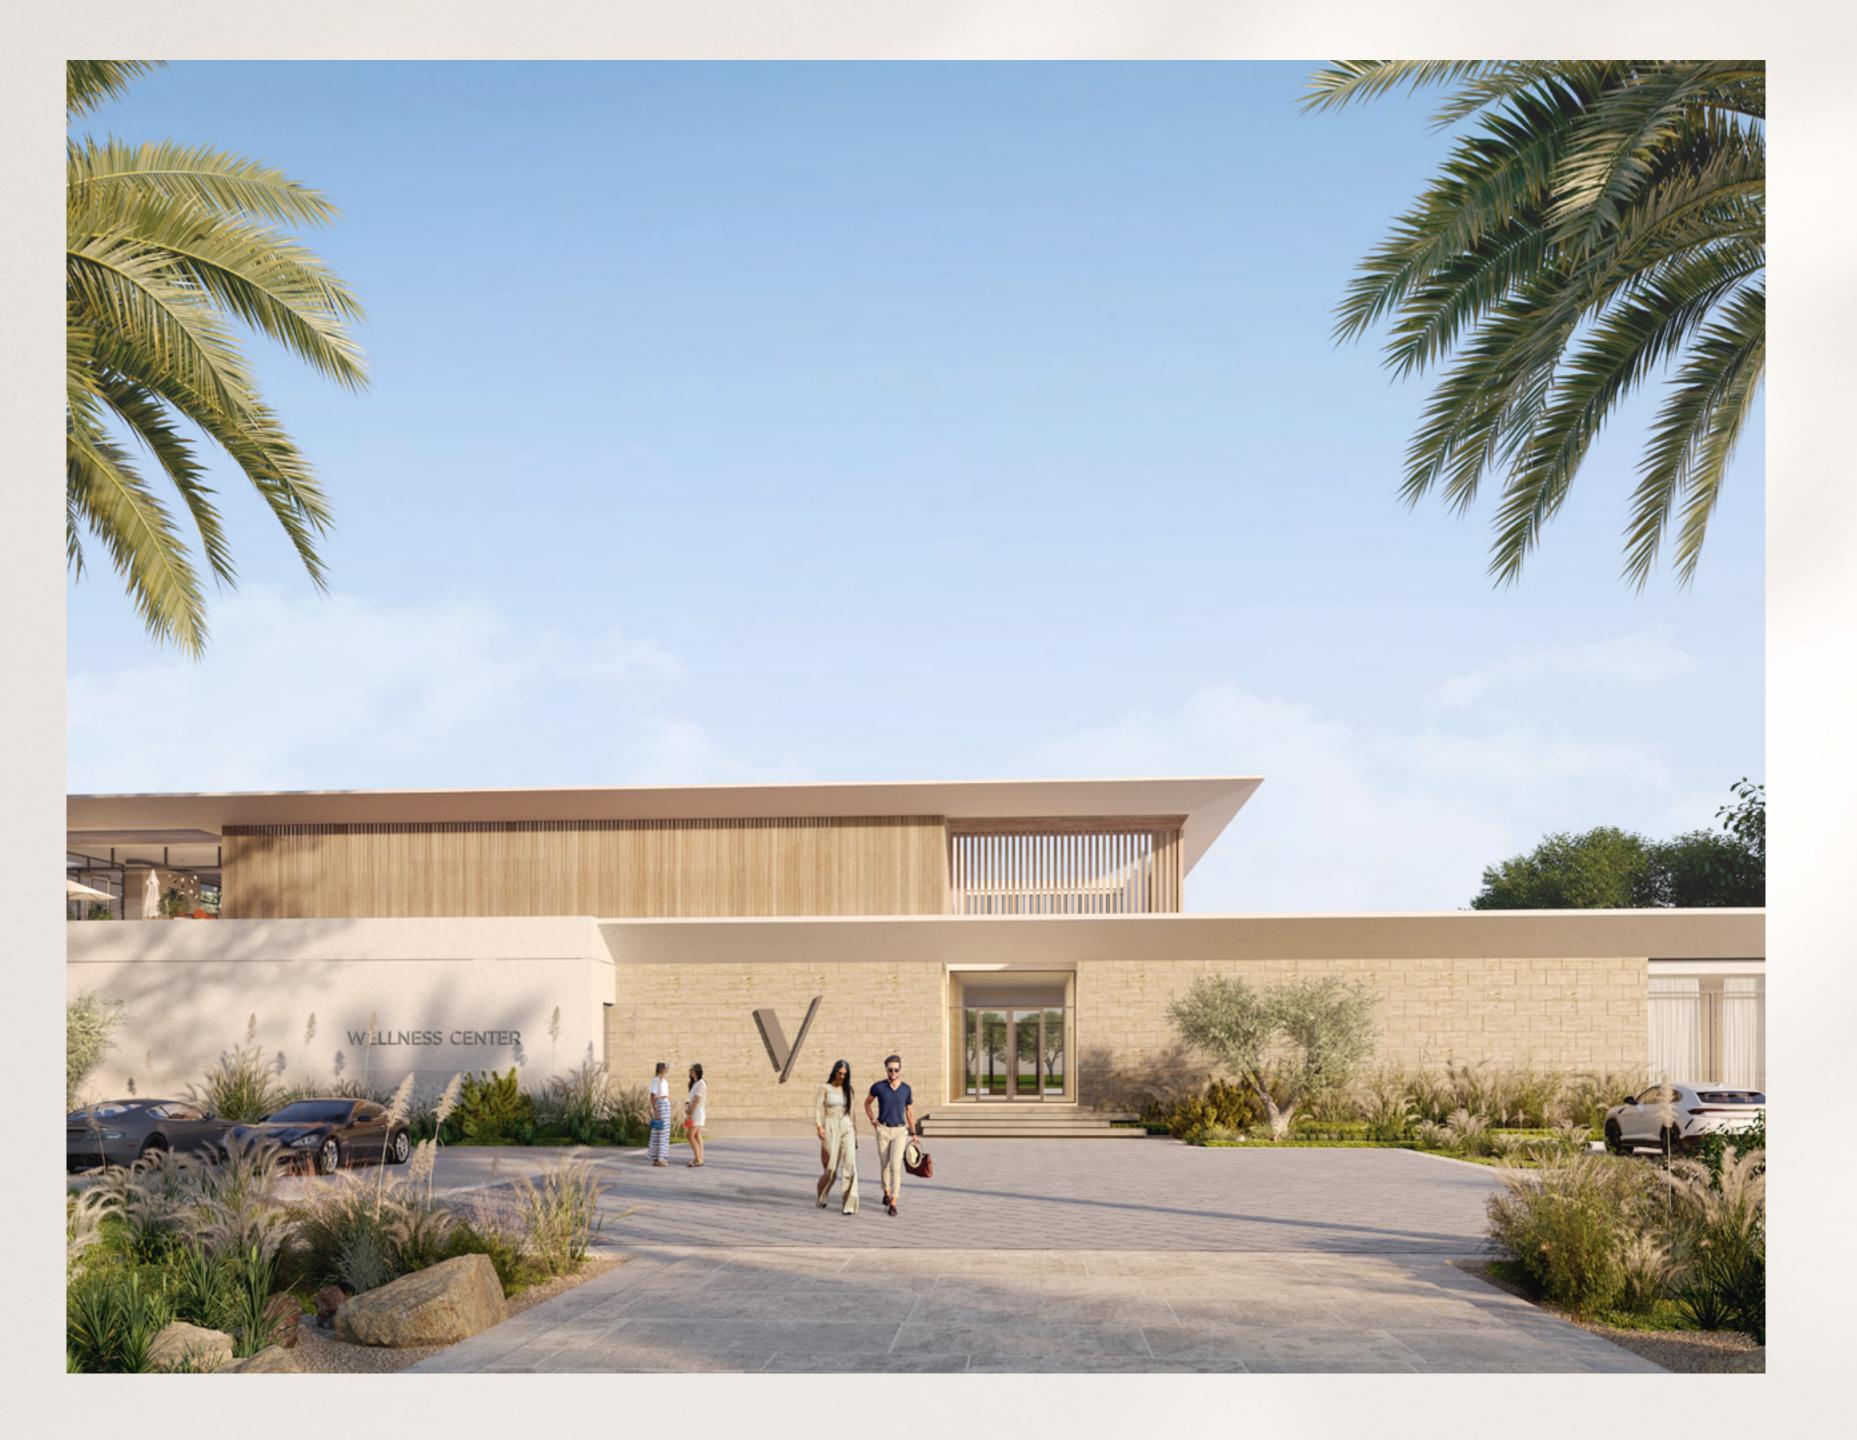

## Recreation WELLNESS CENTRE

The Wellness Center is a place to relax and recharge, with a gym, adult and kid pool decks, and a restaurant overlooking the sprawling farmland of the Farm Gardens community.

Spa facilities for both men and women, as well as plunge pools and treatment rooms, are part of the Wellness Center's offerings for residents and visitors alike.

| Gym   | Padel Court | Restaurant |
|-------|-------------|------------|
| Kids' | Swimming    | Female &   |
| Pool  | Pool        | Male Spa   |