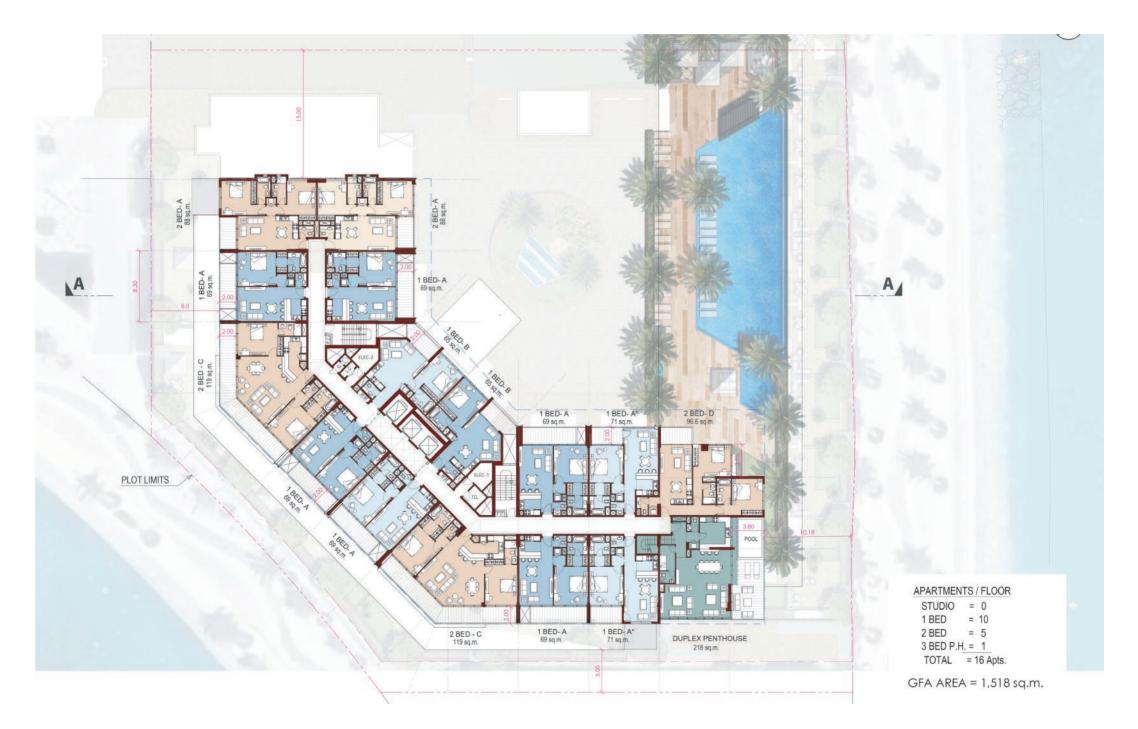

79 sq.m |
|---------------|-------------------|
| Terrace Area  | 153 sq.m          |





## 3 BHK Townhouse Type C

| Internal Area | 174.3 sq.m |
|---------------|------------|
| Balcony Area  | 28 sq.m    |





### 3 BHK Townhouse Type D

| Internal Area | 173 sq.m |
|---------------|----------|
| Balcony Area  | 39 sq.m  |





## 3 BHK | Type E

| Internal Area | 163 sq.m  |
|---------------|-----------|
| Balcony Area  | 29.4 sq.m |





| Internal Area | 106+111 = 217 sq.m |
|---------------|--------------------|
| Terrace Area  | 45.4 sq.m          |





#### 2<sup>nd</sup> Basement Floor Plan







#### 1<sup>st</sup> Basement Floor Plan







#### **Ground Floor Plan**







#### First Floor Plan







#### Second Floor Plan







## Typical Floor Plan Floors 3 - 10







# Typical Floor Plan Floor 11







## Typical Floor Plan Floor 12