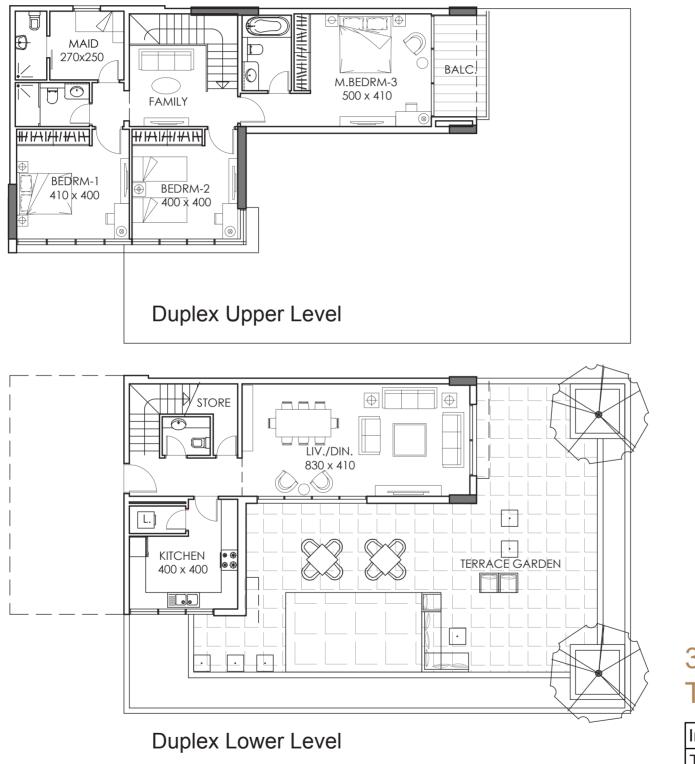

#### 2BHK | Type E Townhouse

| Internal Area | 121 sq.m |
|---------------|----------|
| Terrace Area  | 73 sq.m  |

**Duplex Upper Level** 

**Duplex Lower Level** 