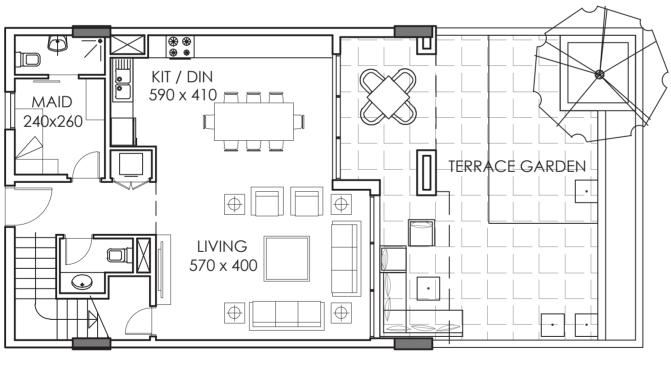

#### 2BHK | Type E Townhouse

| Internal Area | 121 sq.m |
|---------------|----------|
| Terrace Area  | 73 sq.m  |

**Duplex Upper Level** 

**Duplex Lower Level** 