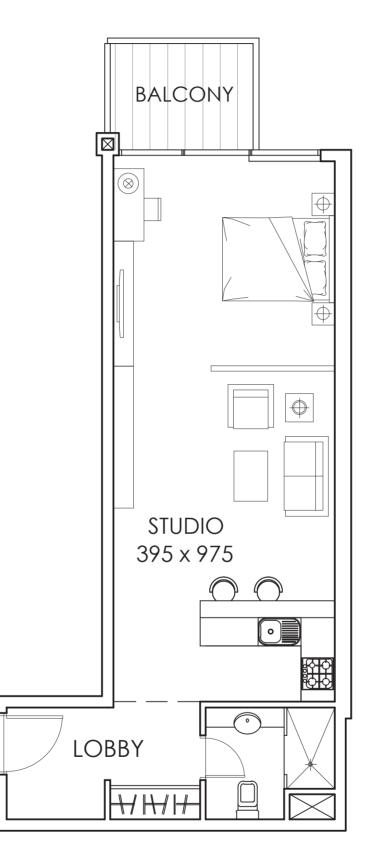

## STUDIO | Type B

| Internal Area | 54 sq.m  |
|---------------|----------|
| Balcony Area  | 5.4 sq.m |