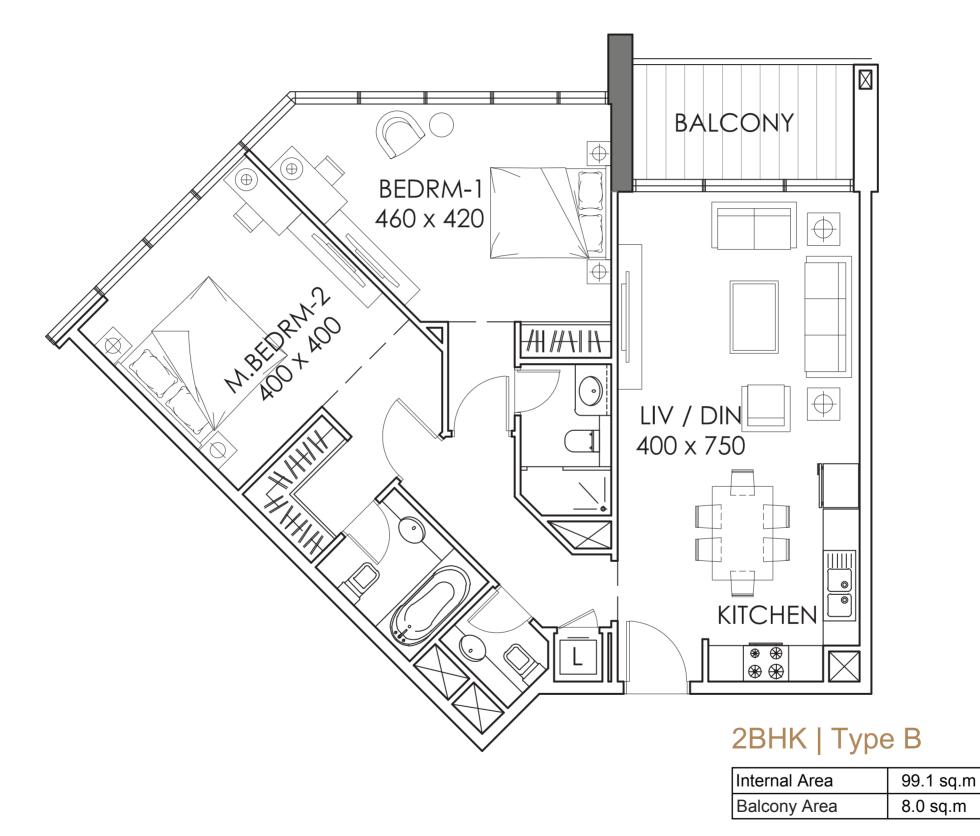

#### 2BHK | Type A

| Internal Area | 88 sq.m  |
|---------------|----------|
| Balcony Area  | 8.0 sq.m |