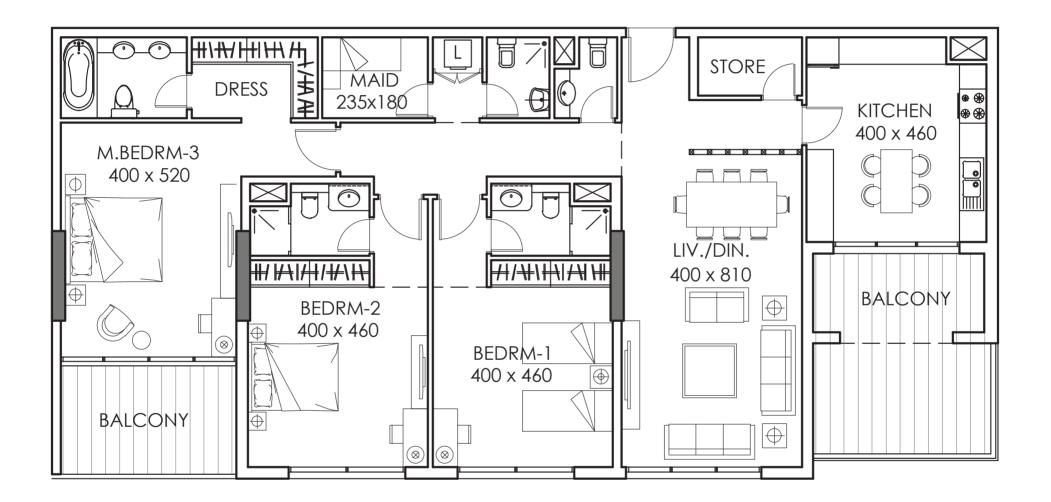

## 3 BHK Townhouse Type C

| Internal Area | 174.3 sq.m |
|---------------|------------|
| Balcony Area  | 28 sq.m    |

### 3 BHK Townhouse Type D

| Internal Area | 173 sq.m |
|---------------|----------|
| Balcony Area  | 39 sq.m  |