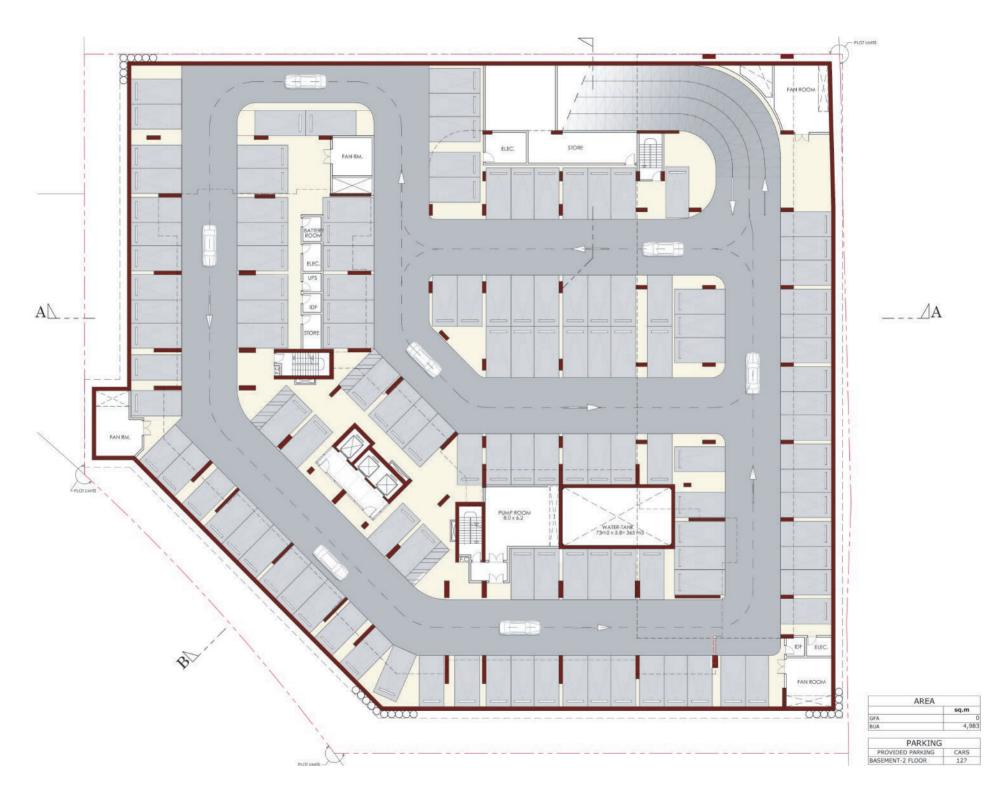

## 3 BHK Townhouse Type A (Duplex)

| Internal Area | 78+88.7 = 166.7 sq.m |
|---------------|----------------------|
| Terrace Area  | 69 sq.m              |







## 3 BHK Townhouse Type B (Duplex)

| Internal Area | 75+104 = 179 sq.m |
|---------------|-------------------|
| Terrace Area  | 153 sq.m          |





## 3 BHK Townhouse Type C

| Internal Area | 174.3 sq.m |
|---------------|------------|
| Balcony Area  | 28 sq.m    |





### 3 BHK Townhouse Type D

| Internal Area | 173 sq.m |
|---------------|----------|
| Balcony Area  | 39 sq.m  |





## 3 BHK | Type E

| Internal Area | 163 sq.m  |
|---------------|-----------|
| Balcony Area  | 29.4 sq.m |





| Internal Area | 106+111 = 217 sq.m |
|---------------|--------------------|
| Terrace Area  | 45.4 sq.m          |





#### 2<sup>nd</sup> Basement Floor Plan







#### 1<sup>st</sup> Basement Floor Plan







#### **Ground Floor Plan**







#### First Floor Plan







#### Second Floor Plan







## Typical Floor Plan Floors 3 - 10







# Typical Floor Plan Floor 11







## Typical Floor Plan Floor 12