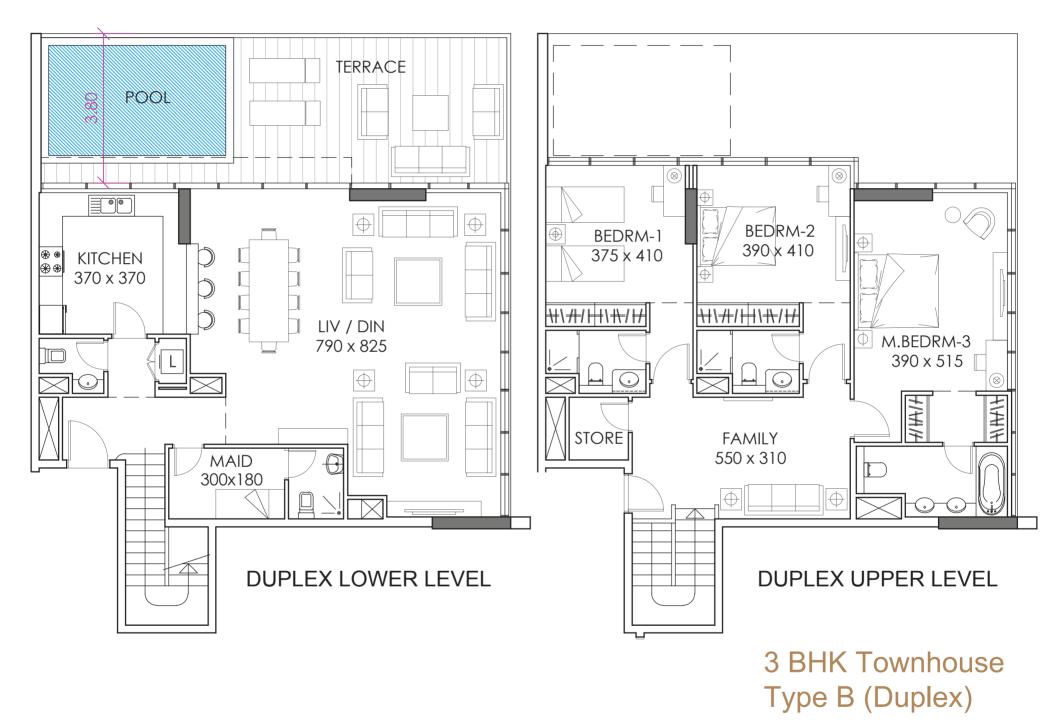

## 3 BHK Townhouse Type B (Duplex)

| Internal Area | 75+104 = 179 sq.m |
|---------------|-------------------|
| Terrace Area  | 153 sq.m          |