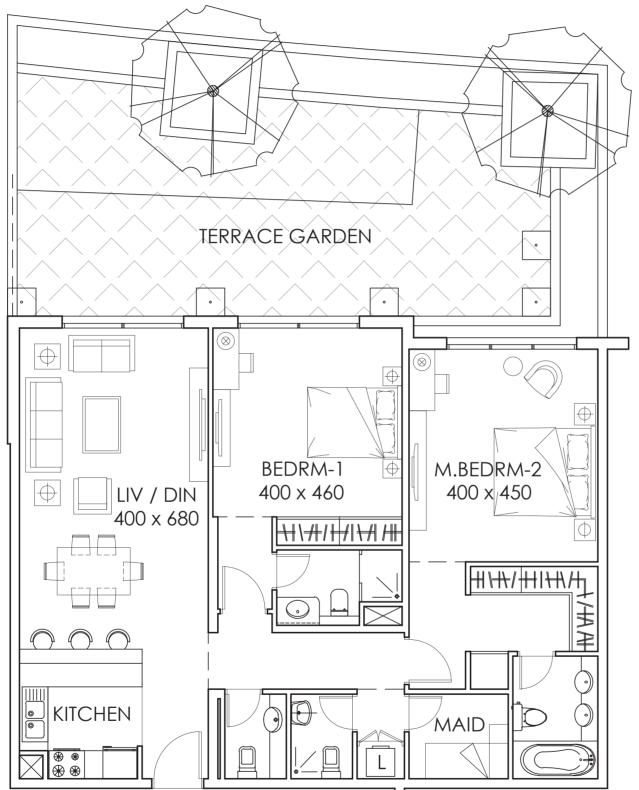

#### 2BHK | Type E Townhouse

| Internal Area | 121 sq.m |
|---------------|----------|
| Terrace Area  | 73 sq.m  |

**Duplex Upper Level** 

**Duplex Lower Level** 