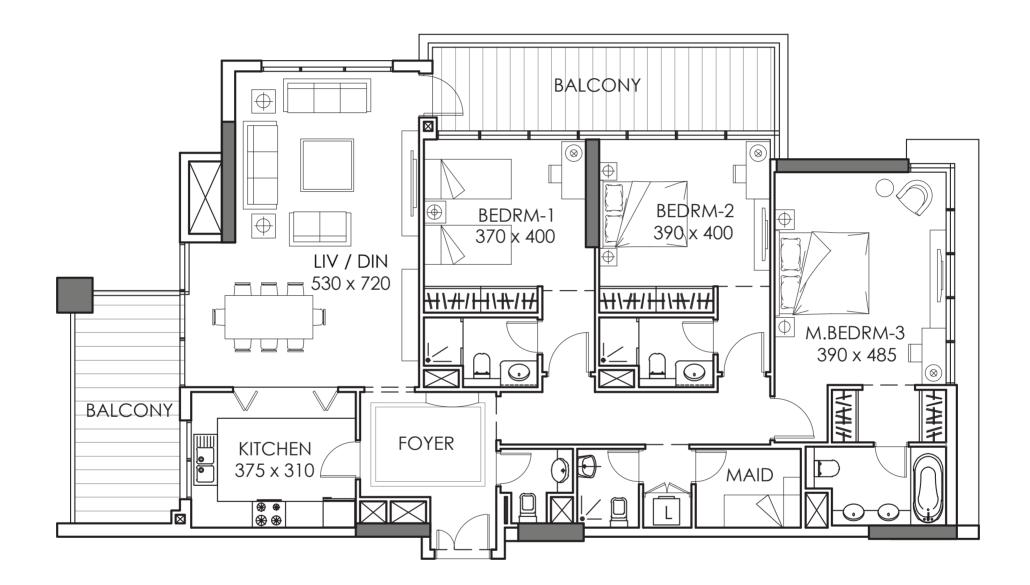

#### 2BHK | Type A

| Internal Area | 88 sq.m  |
|---------------|----------|
| Balcony Area  | 8.0 sq.m |

### 2BHK | Type D

| Internal Area | 96.2 sq.m |
|---------------|-----------|
| Balcony Area  | 8.0 sq.m  |