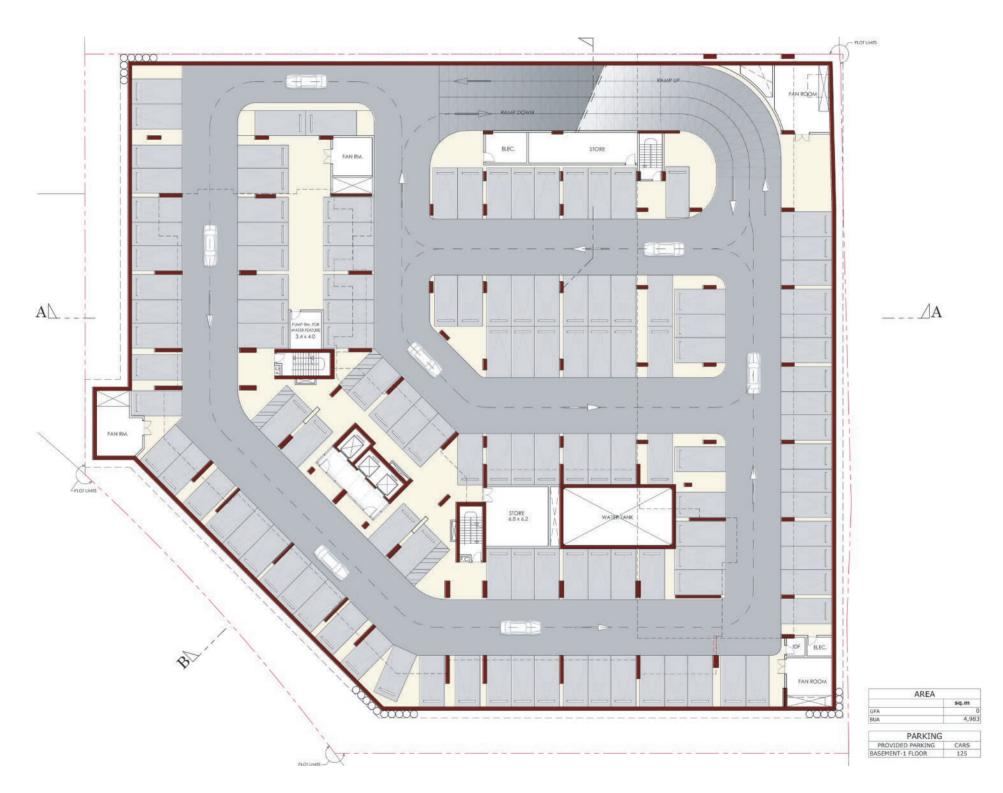

Area | 78+88.7 = 166.7 sq.m |
|---------------|----------------------|
| Terrace Area  | 69 sq.m              |







## 3 BHK Townhouse Type B (Duplex)

| Internal Area | 75+104 = 179 sq.m |
|---------------|-------------------|
| Terrace Area  | 153 sq.m          |





## 3 BHK Townhouse Type C

| Internal Area | 174.3 sq.m |
|---------------|------------|
| Balcony Area  | 28 sq.m    |





### 3 BHK Townhouse Type D

| Internal Area | 173 sq.m |
|---------------|----------|
| Balcony Area  | 39 sq.m  |





## 3 BHK | Type E

| Internal Area | 163 sq.m  |
|---------------|-----------|
| Balcony Area  | 29.4 sq.m |





| Internal Area | 106+111 = 217 sq.m |
|---------------|--------------------|
| Terrace Area  | 45.4 sq.m          |





#### 2<sup>nd</sup> Basement Floor Plan







#### 1<sup>st</sup> Basement Floor Plan







#### **Ground Floor Plan**







#### First Floor Plan







#### Second Floor Plan







## Typical Floor Plan Floors 3 - 10







# Typical Floor Plan Floor 11







## Typical Floor Plan Floor 12