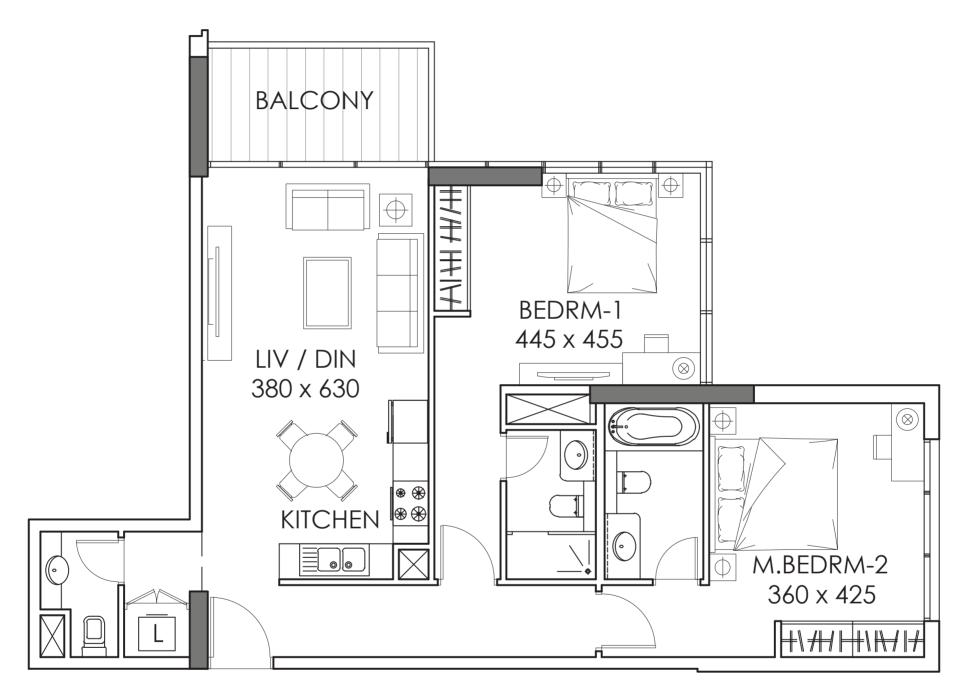

#### 2BHK | Type A

| Internal Area | 88 sq.m  |
|---------------|----------|
| Balcony Area  | 8.0 sq.m |