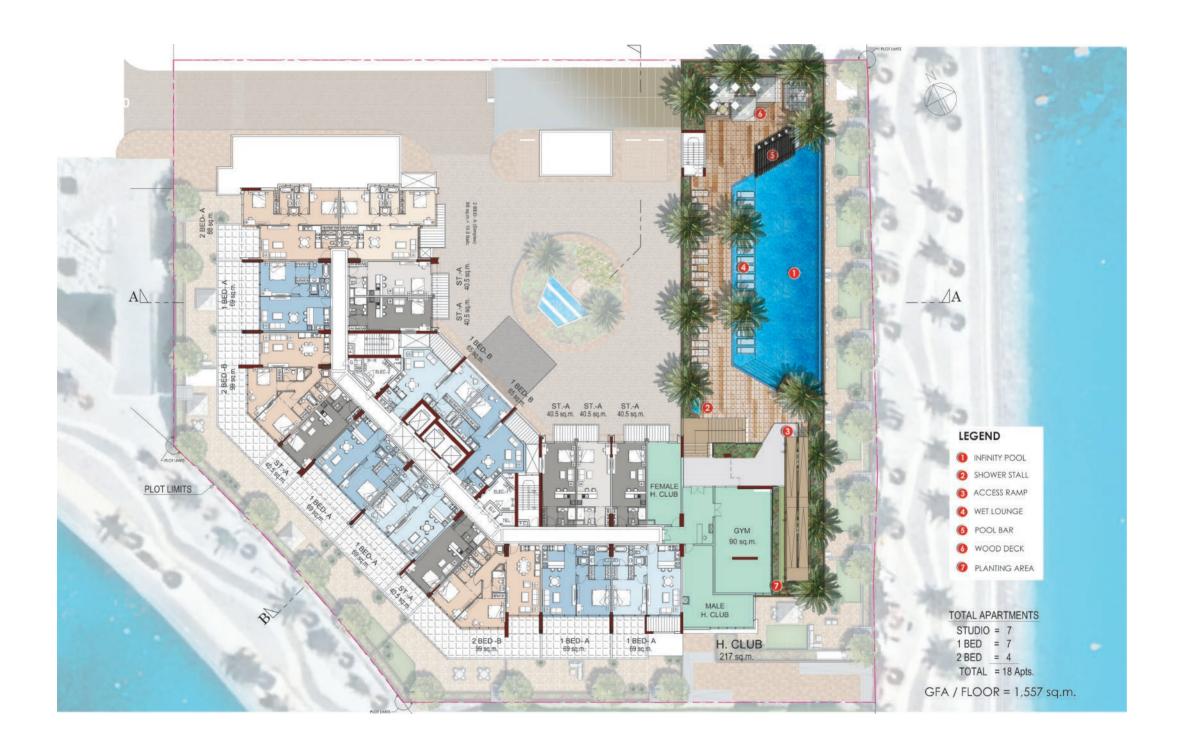

|







## 3 BHK Townhouse Type B (Duplex)

| Internal Area | 75+104 = 179 sq.m |
|---------------|-------------------|
| Terrace Area  | 153 sq.m          |





## 3 BHK Townhouse Type C

| Internal Area | 174.3 sq.m |
|---------------|------------|
| Balcony Area  | 28 sq.m    |





### 3 BHK Townhouse Type D

| Internal Area | 173 sq.m |
|---------------|----------|
| Balcony Area  | 39 sq.m  |





## 3 BHK | Type E

| Internal Area | 163 sq.m  |
|---------------|-----------|
| Balcony Area  | 29.4 sq.m |





| Internal Area | 106+111 = 217 sq.m |
|---------------|--------------------|
| Terrace Area  | 45.4 sq.m          |





#### 2<sup>nd</sup> Basement Floor Plan







#### 1<sup>st</sup> Basement Floor Plan







#### **Ground Floor Plan**







#### First Floor Plan







#### Second Floor Plan







## Typical Floor Plan Floors 3 - 10







# Typical Floor Plan Floor 11







## Typical Floor Plan Floor 12