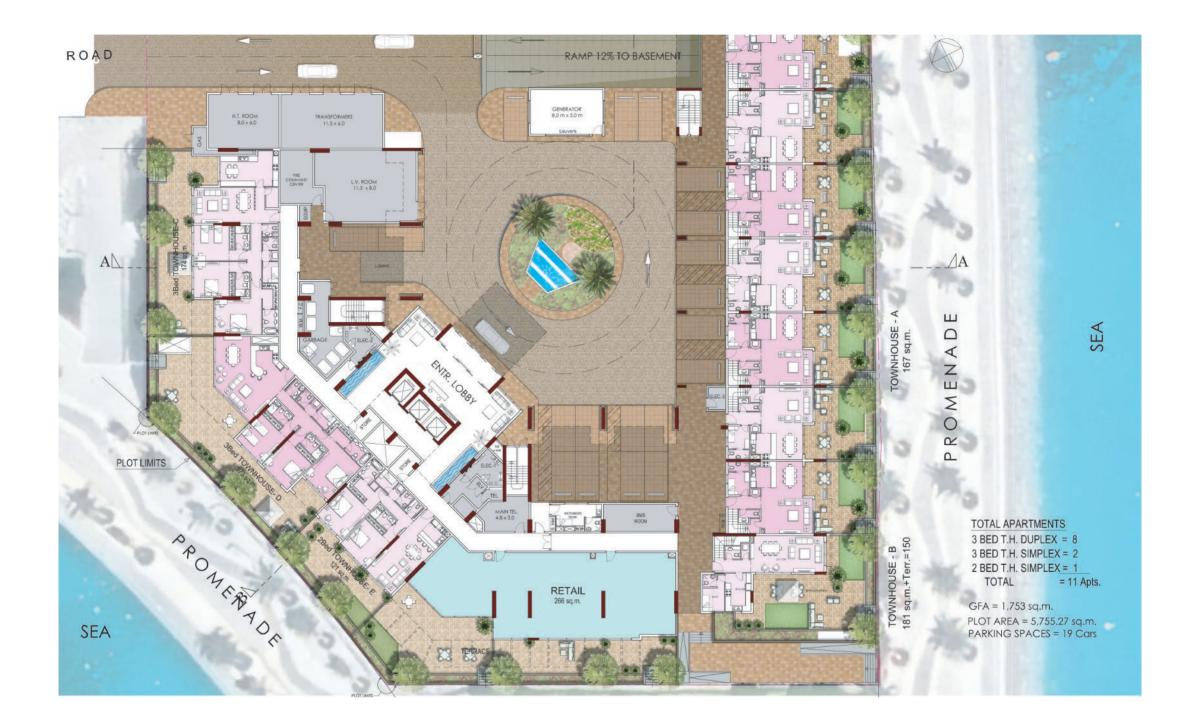

----------------------|
| Terrace Area  | 69 sq.m              |







## 3 BHK Townhouse Type B (Duplex)

| Internal Area | 75+104 = 179 sq.m |
|---------------|-------------------|
| Terrace Area  | 153 sq.m          |





## 3 BHK Townhouse Type C

| Internal Area | 174.3 sq.m |
|---------------|------------|
| Balcony Area  | 28 sq.m    |





### 3 BHK Townhouse Type D

| Internal Area | 173 sq.m |
|---------------|----------|
| Balcony Area  | 39 sq.m  |





## 3 BHK | Type E

| Internal Area | 163 sq.m  |
|---------------|-----------|
| Balcony Area  | 29.4 sq.m |





| Internal Area | 106+111 = 217 sq.m |
|---------------|--------------------|
| Terrace Area  | 45.4 sq.m          |





#### 2<sup>nd</sup> Basement Floor Plan







#### 1<sup>st</sup> Basement Floor Plan







#### **Ground Floor Plan**







#### First Floor Plan







#### Second Floor Plan







## Typical Floor Plan Floors 3 - 10







# Typical Floor Plan Floor 11







## Typical Floor Plan Floor 12