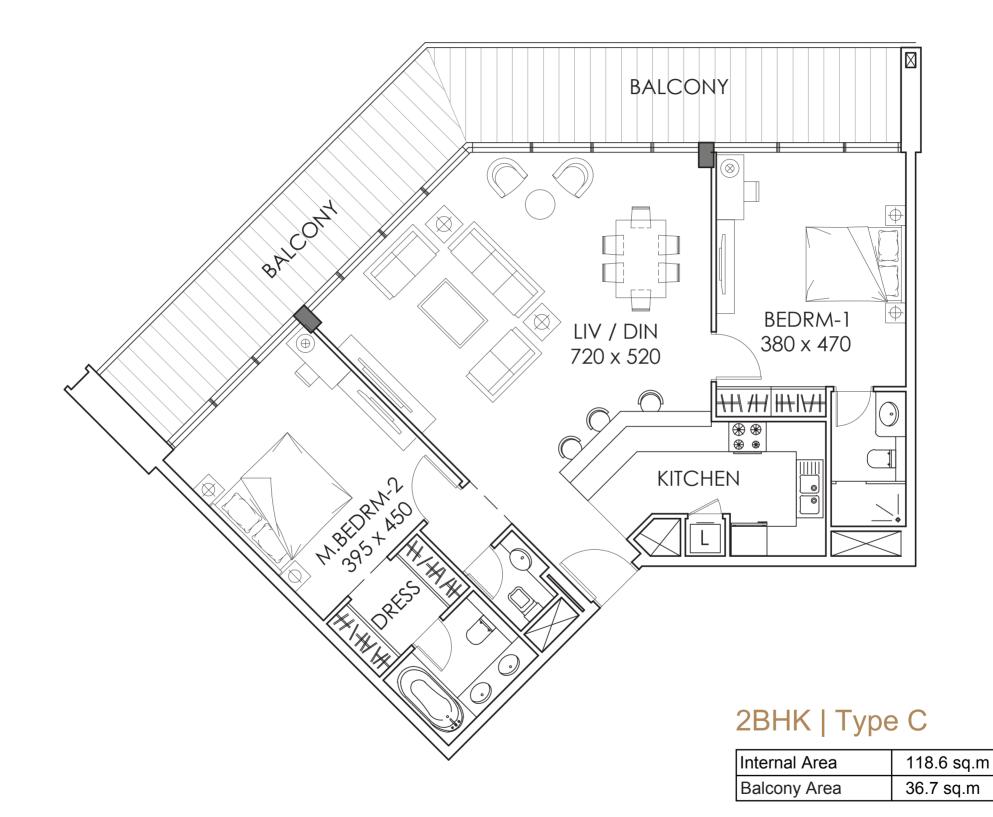

#### 2BHK | Type A

| Internal Area | 88 sq.m  |
|---------------|----------|
| Balcony Area  | 8.0 sq.m |