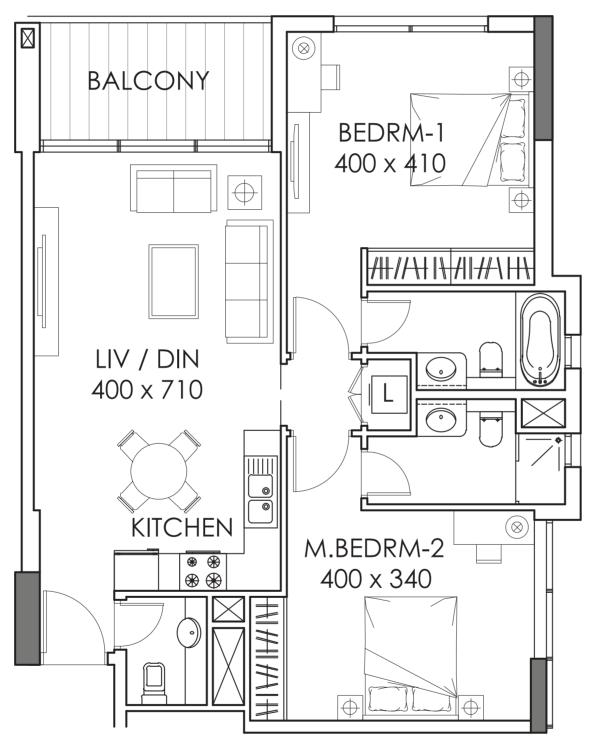

#### 2BHK | Type A

| Internal Area | 88 sq.m  |
|---------------|----------|
| Balcony Area  | 8.0 sq.m |