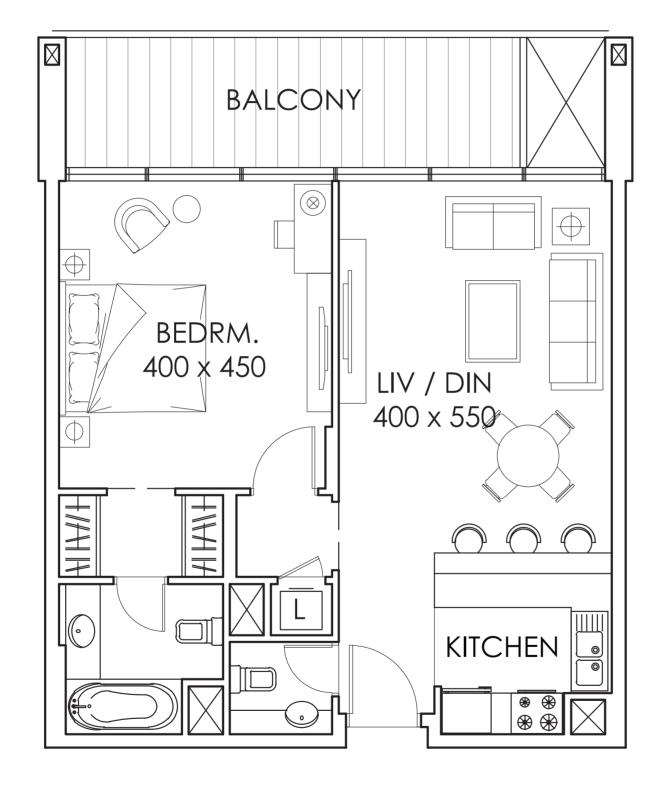

### 1BHK | Type A

| Internal Area | 68.3 sq.m |
|---------------|-----------|
| Balcony Area  | 13.9 sq.m |

| Internal Area | 70.7 sq.m |
|---------------|-----------|
| Balcony Area  | 7.6 sq.m  |

| Internal Area | 65 sq.m  |
|---------------|----------|
| Balcony Area  | 8.5 sq.m |