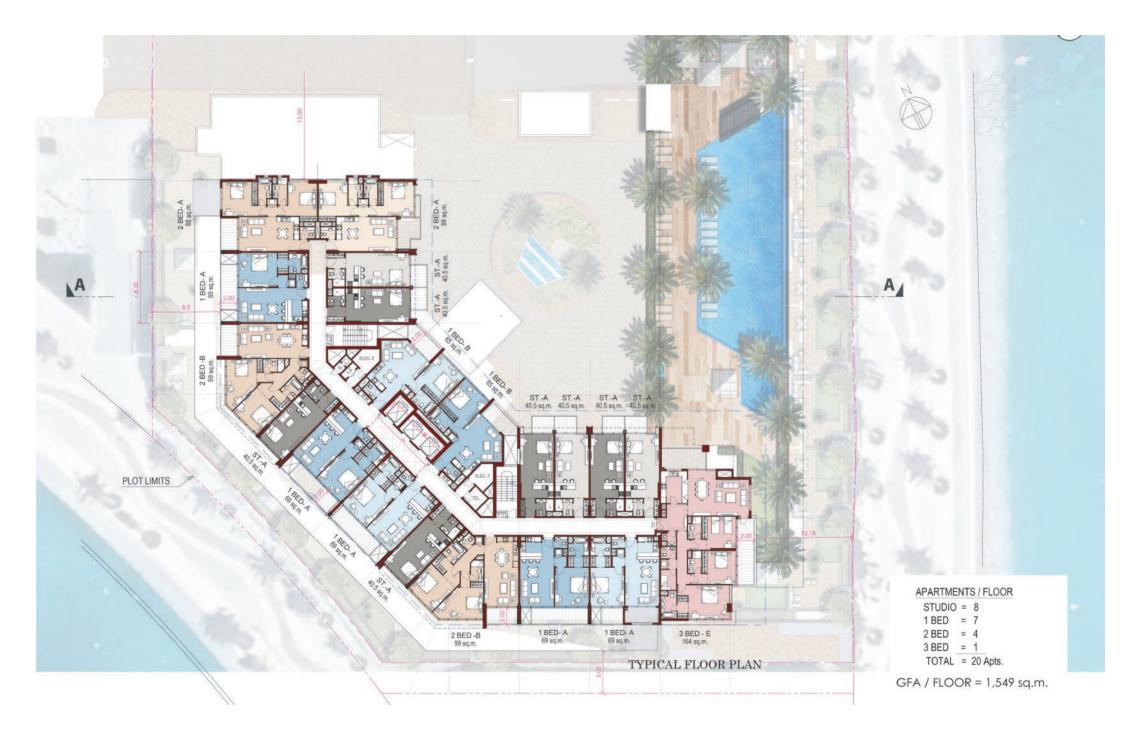

pe B (Duplex)

| Internal Area | 75+104 = 179 sq.m |
|---------------|-------------------|
| Terrace Area  | 153 sq.m          |





## 3 BHK Townhouse Type C

| Internal Area | 174.3 sq.m |
|---------------|------------|
| Balcony Area  | 28 sq.m    |





### 3 BHK Townhouse Type D

| Internal Area | 173 sq.m |
|---------------|----------|
| Balcony Area  | 39 sq.m  |





## 3 BHK | Type E

| Internal Area | 163 sq.m  |
|---------------|-----------|
| Balcony Area  | 29.4 sq.m |





| Internal Area | 106+111 = 217 sq.m |
|---------------|--------------------|
| Terrace Area  | 45.4 sq.m          |





#### 2<sup>nd</sup> Basement Floor Plan







#### 1<sup>st</sup> Basement Floor Plan







#### **Ground Floor Plan**







#### First Floor Plan







#### Second Floor Plan







## Typical Floor Plan Floors 3 - 10







# Typical Floor Plan Floor 11







## Typical Floor Plan Floor 12