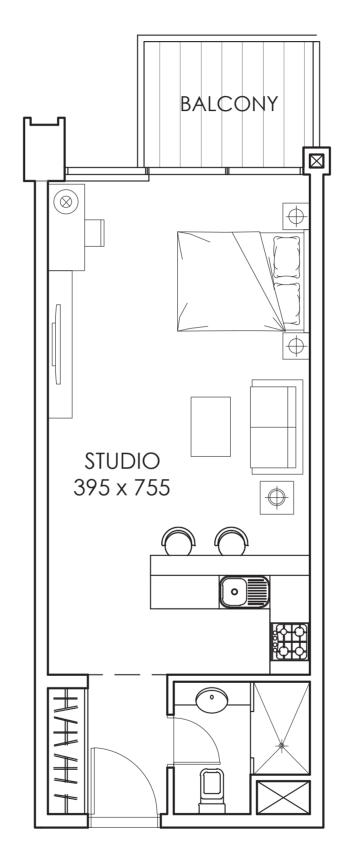

### STUDIO | Type A

| Internal Area | 40.5 sq.m |
|---------------|-----------|
| Balcony Area  | 5.4 sq.m  |