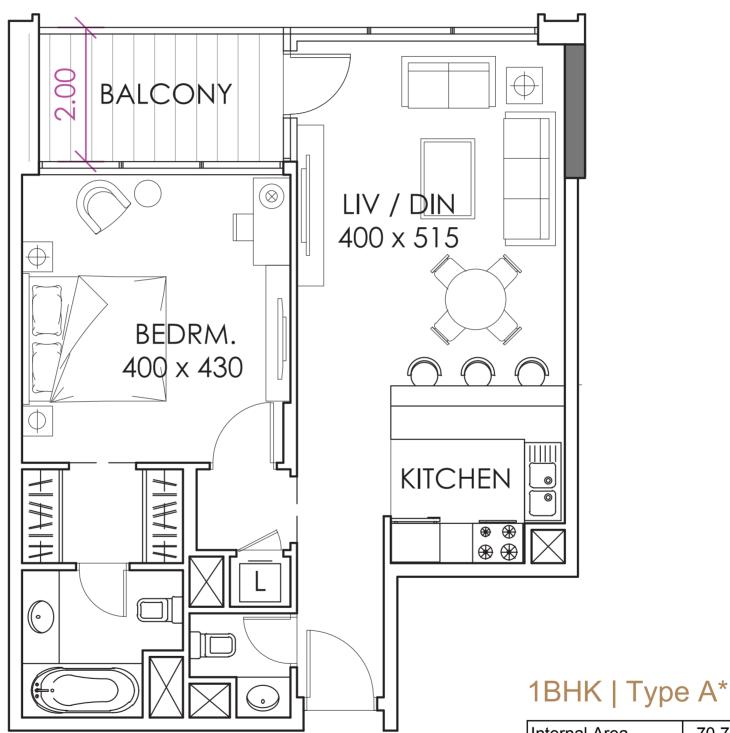

### 1BHK | Type A

| Internal Area | 68.3 sq.m |
|---------------|-----------|
| Balcony Area  | 13.9 sq.m |

| Internal Area | 70.7 sq.m |
|---------------|-----------|
| Balcony Area  | 7.6 sq.m  |

| Internal Area | 65 sq.m  |
|---------------|----------|
| Balcony Area  | 8.5 sq.m |