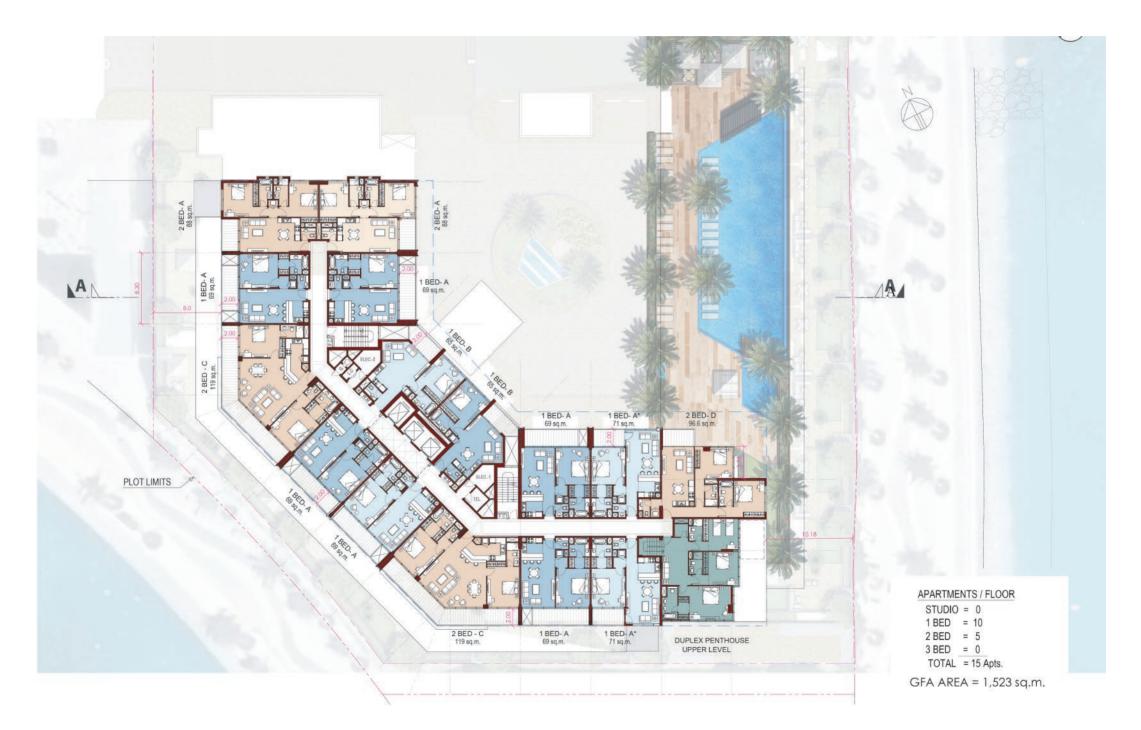

---------|
| Terrace Area  | 153 sq.m          |





## 3 BHK Townhouse Type C

| Internal Area | 174.3 sq.m |
|---------------|------------|
| Balcony Area  | 28 sq.m    |





### 3 BHK Townhouse Type D

| Internal Area | 173 sq.m |
|---------------|----------|
| Balcony Area  | 39 sq.m  |





## 3 BHK | Type E

| Internal Area | 163 sq.m  |
|---------------|-----------|
| Balcony Area  | 29.4 sq.m |





| Internal Area | 106+111 = 217 sq.m |
|---------------|--------------------|
| Terrace Area  | 45.4 sq.m          |





#### 2<sup>nd</sup> Basement Floor Plan







#### 1<sup>st</sup> Basement Floor Plan







#### **Ground Floor Plan**







#### First Floor Plan







#### Second Floor Plan







## Typical Floor Plan Floors 3 - 10







# Typical Floor Plan Floor 11







## Typical Floor Plan Floor 12