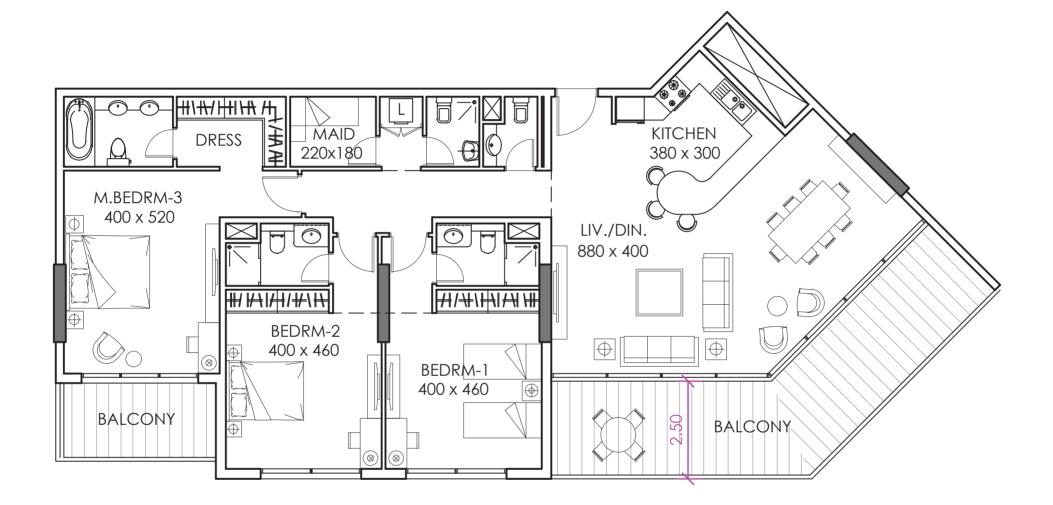

## 3 BHK | Type E

| Internal Area | 163 sq.m  |
|---------------|-----------|
| Balcony Area  | 29.4 sq.m |

| Internal Area | 106+111 = 217 sq.m |
|---------------|--------------------|
| Terrace Area  | 45.4 sq.m          |