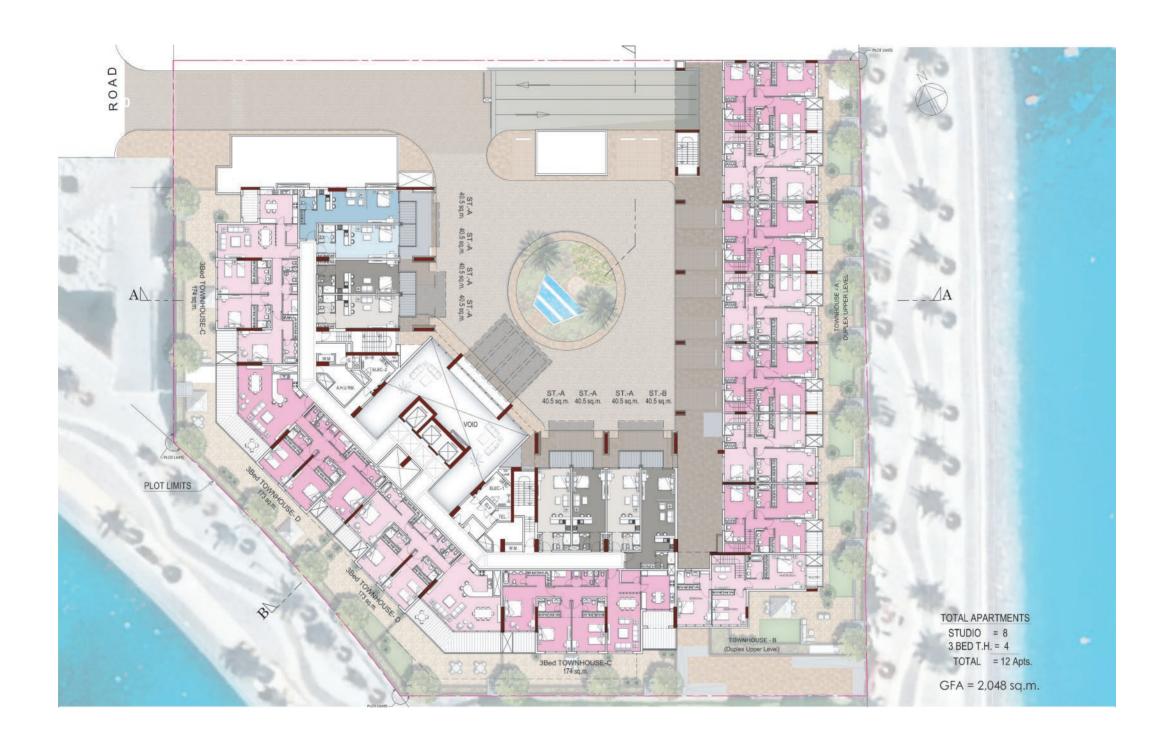

Area  | 69 sq.m              |







## 3 BHK Townhouse Type B (Duplex)

| Internal Area | 75+104 = 179 sq.m |
|---------------|-------------------|
| Terrace Area  | 153 sq.m          |





## 3 BHK Townhouse Type C

| Internal Area | 174.3 sq.m |
|---------------|------------|
| Balcony Area  | 28 sq.m    |





### 3 BHK Townhouse Type D

| Internal Area | 173 sq.m |
|---------------|----------|
| Balcony Area  | 39 sq.m  |





## 3 BHK | Type E

| Internal Area | 163 sq.m  |
|---------------|-----------|
| Balcony Area  | 29.4 sq.m |





| Internal Area | 106+111 = 217 sq.m |
|---------------|--------------------|
| Terrace Area  | 45.4 sq.m          |





#### 2<sup>nd</sup> Basement Floor Plan







#### 1<sup>st</sup> Basement Floor Plan







#### **Ground Floor Plan**







#### First Floor Plan







#### Second Floor Plan







## Typical Floor Plan Floors 3 - 10







# Typical Floor Plan Floor 11







## Typical Floor Plan Floor 12