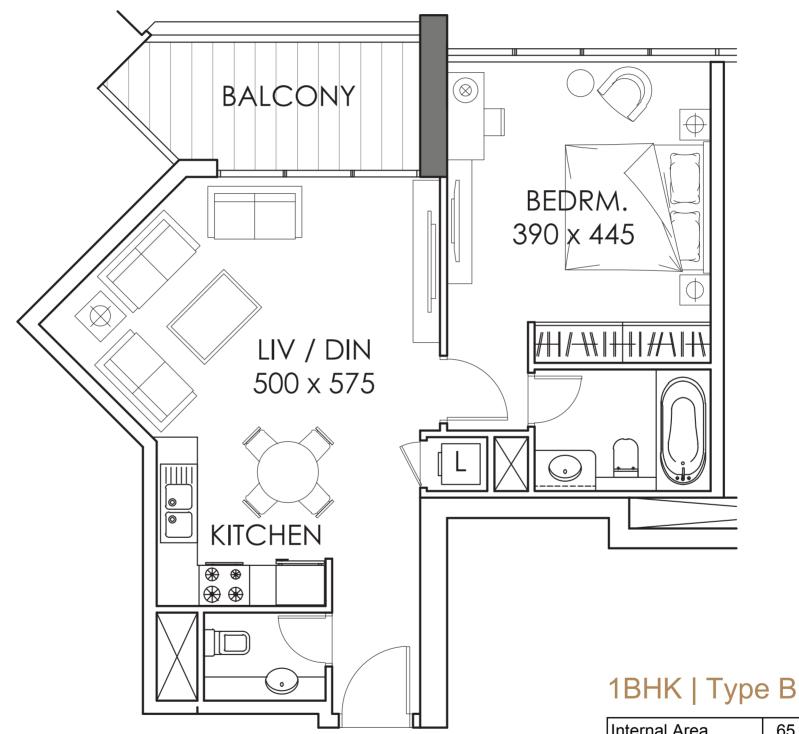

### 1BHK | Type A

| Internal Area | 68.3 sq.m |
|---------------|-----------|
| Balcony Area  | 13.9 sq.m |

| Internal Area | 70.7 sq.m |
|---------------|-----------|
| Balcony Area  | 7.6 sq.m  |

| Internal Area | 65 sq.m  |
|---------------|----------|
| Balcony Area  | 8.5 sq.m |