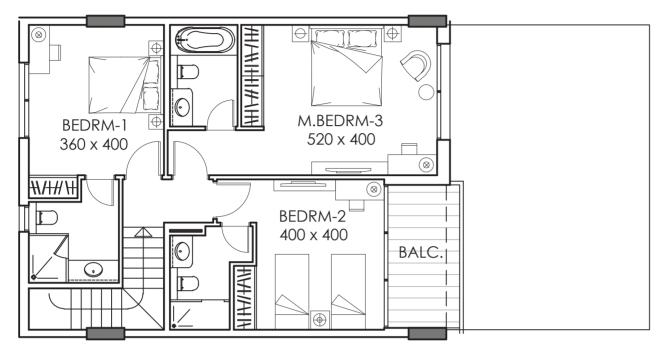

#### 2BHK | Type E Townhouse

| Internal Area | 121 sq.m |
|---------------|----------|
| Terrace Area  | 73 sq.m  |

**Duplex Upper Level** 

**Duplex Lower Level** 