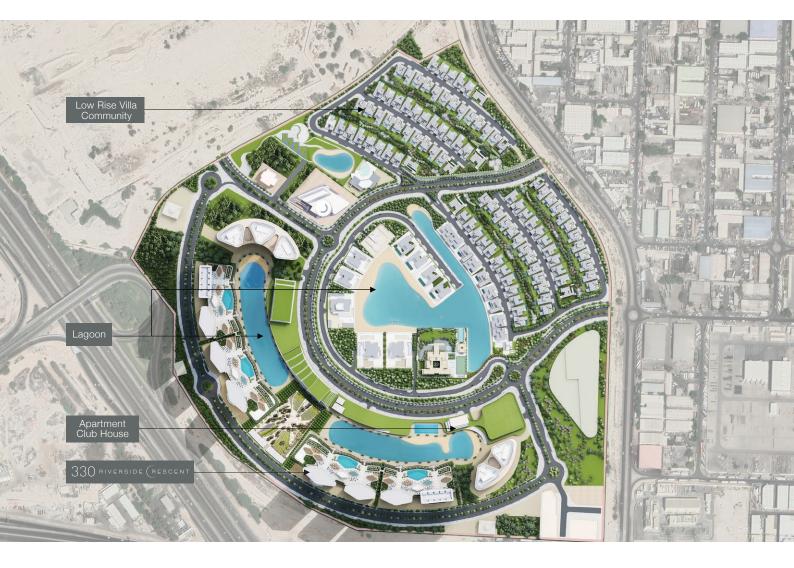

### A visual treat from the top

Indulge in some richly deserved recreational activities at the sky garden on the 18th and 43rd floors as you soak in breath-taking views of the neighbourhood.





### Build your inner light

Find solace in the undisturbed calmness of the surrounding green parks and tree-lined walkways.



# Get creative with the community

Engage in never-ending sports activities at the clubhouse<sup>\*</sup> and host intimate events with like-minded companions.

Paddle Tennis court | Badminton court | Squash court | Half Basketball court





### Challenge your waterplay skills

Put your competitive spirit to the test as you engage on an inflated water obstacle course along with your loved ones within the community.

#### Location Map





# Site Location in Masterplan