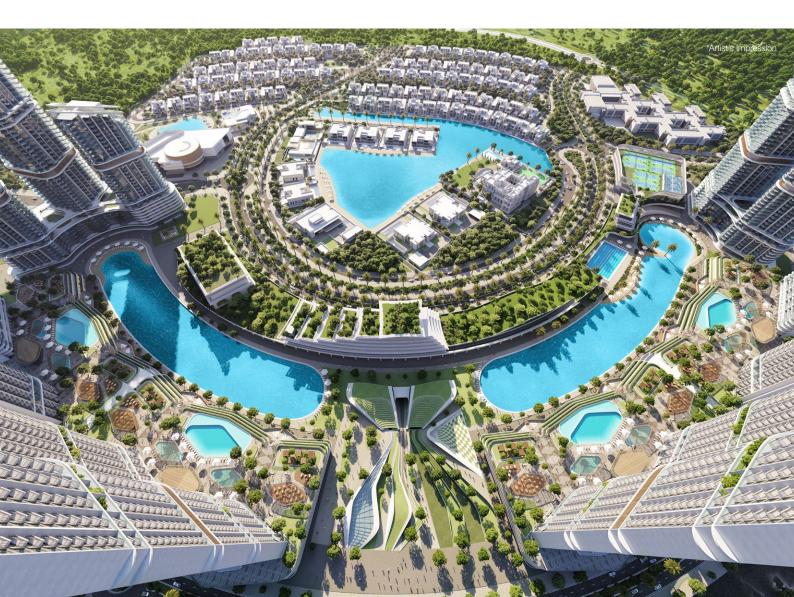

# Site Location in Masterplan

# An array of interconnected serenity

Take in the unique beachfront views from the open terrace gardens. Access the retail and restaurant arena hosted on the ground, from top levels of the staggered stepped podiums.

### A visual treat from the top

Indulge in some richly deserved recreational activities at the sky garden on the 18th and 43rd floors as you soak in breath-taking views of the neighbourhood.