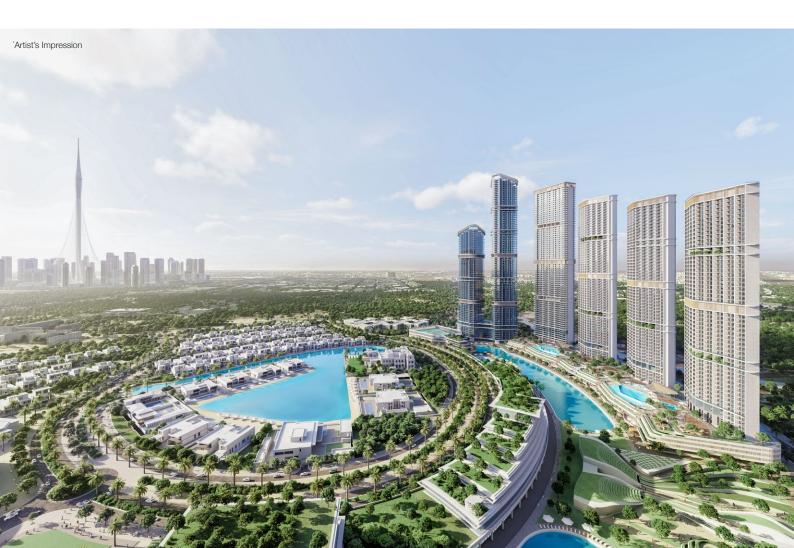

# 330 RIVERSIDE (RESCENT





#### Unveil a soul-stirring experience as you surrender to the enchanting call of the water in your vicinity



# A spectacular sight that delights

Designed like a tapered crescent, catch the reflected hues of the cluster, dazzle in the reflections of the crystal-clear water as you unwind in luxury.



#### Discover a mirror to y<u>our soul</u>

Embark on a waterfront lifestyle of beauty and tranquility. The tower stands poised with unparalleled views of the clear waters and captivating illuminations of the city.



270

T



# At the peak of paradise

Elevate to a grand new level of luxury at a paramount address. With 57 stories of exceptional craftsmanship, fulfil your aspirations in vogue.



#### Life at 330 Riverside Crescent

Uncover the extraordinary and find your little element of euphoria.





### Specially designed residences

consisting of 1 and 2 bedroom apartments exhibiting all-encompassing views.



# An array of interconnected serenity

Take in the unique beachfront views from the open terrace gardens. Access the retail and restaurant arena hosted on the ground, from t