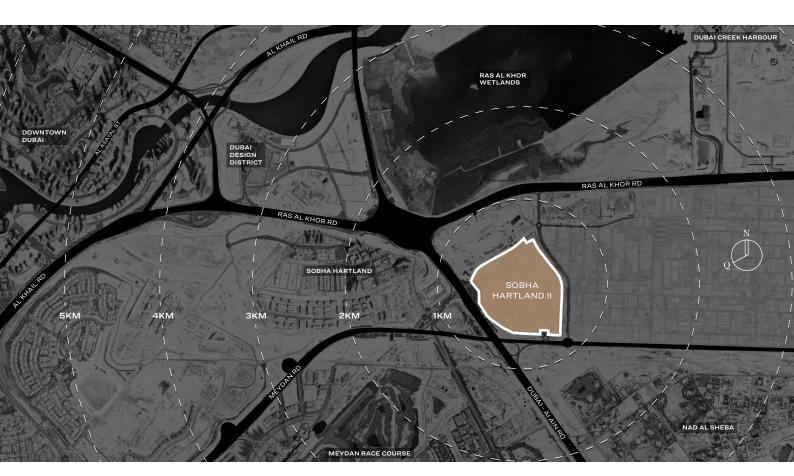

nd fiestas with your loved ones.



### A visual treat from the top

Indulge in some richly deserved recreational activities at the sky garden on the 18th and 43rd floors as you soak in breath-taking views of the neighbourhood.





### Build your inner light

Find solace in the undisturbed calmness of the surrounding green parks and tree-lined walkways.



# Get creative with the community

Engage in never-ending sports activities at the clubhouse<sup>\*</sup> and host intimate events with like-minded companions.

Paddle Tennis court | Badminton court | Squash court | Half Basketball court





### Challenge your waterplay skills

Put your competitive spirit to the test as you engage on an inflated water obstacle course along with your loved ones within the community.

#### Location Map





# Site Location in Masterplan