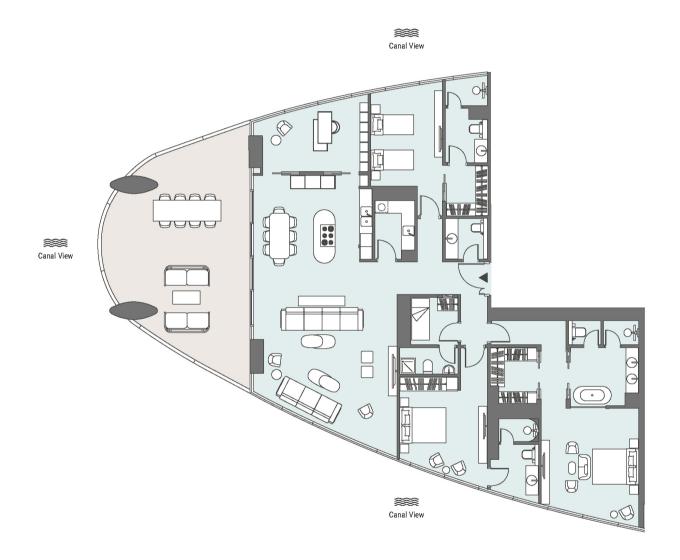

#### 3 BEDROOM APARTMENT

Tower | Type A | Unit 01 | Level 06-10

| Total Area     | 280.50 m <sup>2</sup> | 3,019 ft <sup>2</sup> |
|----------------|-----------------------|-----------------------|
| Balcony Area   | 57.80 m <sup>2</sup>  | 622 ft <sup>2</sup>   |
| Apartment Area | 227.7 m <sup>2</sup>  | 2,397 ft <sup>2</sup> |