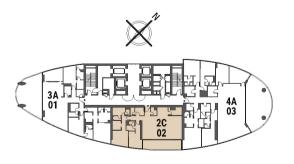

#### 3 BEDROOM APARTMENT

Tower | Type A | Unit 01 | Level 06-10

| Total Area     | 280.50 m <sup>2</sup> | 3,019 ft <sup>2</sup> |
|----------------|-----------------------|-----------------------|
| Balcony Area   | 57.80 m <sup>2</sup>  | 622 ft <sup>2</sup>   |
| Apartment Area | 227.7 m <sup>2</sup>  | 2,397 ft <sup>2</sup> |