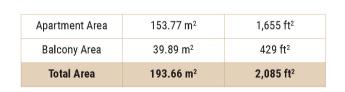

## 2 BEDROOM APARTMENT

Tower | Type A | Unit 03 | Level 06-10

## 2 BEDROOM APARTMENT

Tower | Type A | Unit 03 | Level 06-10

C