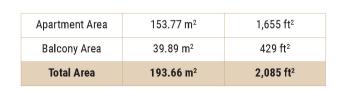

## 4 BEDROOM APARTMENT

Tower | Type A | Unit 03 | Level 18-30

|                |                       | 4,280 ft <sup>2</sup> |
|----------------|-----------------------|-----------------------|
| Balcony Area   | 73.37 m <sup>2</sup>  | 790 ft <sup>2</sup>   |
| Apartment Area | 324.29 m <sup>2</sup> | 3,491 ft <sup>2</sup> |

## 4 BEDROOM APARTMENT

Tower | Type A | Unit 03 | Level 18-30

| Apartment Area | 324.29 m² | 3,491 ft <sup>2</sup> |
|----------------|-----------|-----------------------|
| Balcony Area   | 73.37 m²  | 790 ft <sup>2</sup>   |
| Total Area     | 397.66 m² | 4,280 ft <sup>2</sup> |