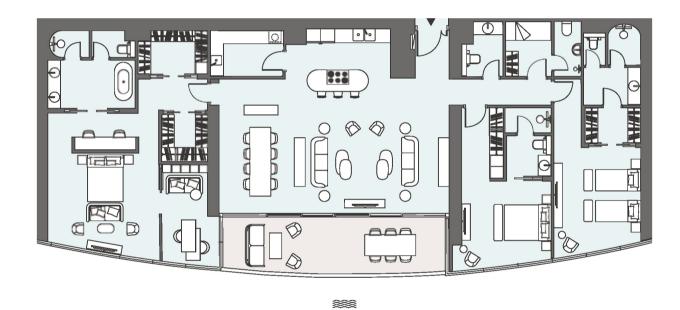

## 4 BEDROOM SIMPLEX

Tower | PENTHOUSE | Unit 3101 and 3301

| Total Area     | 476.44 m² | 5,128 ft <sup>2</sup> |
|----------------|-----------|-----------------------|
| Balcony Area   | 58.07 m²  | 625 ft <sup>2</sup>   |
| Apartment Area | 418.37 m² | 4,503 ft <sup>2</sup> |