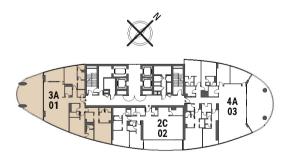

## 4 BEDROOM APARTMENT

Tower | Type A | Unit 03 | Level 18-30

|                |                       | 4,280 ft <sup>2</sup> |
|----------------|-----------------------|-----------------------|
| Balcony Area   | 73.37 m <sup>2</sup>  | 790 ft <sup>2</sup>   |
| Apartment Area | 324.29 m <sup>2</sup> | 3,491 ft <sup>2</sup> |

## 4 BEDROOM APARTMENT

Tower | Type A | Unit 03 | Level 18-30

| Apartment Area | 324.29 m² | 3,491 ft <sup>2</sup> |
|----------------|-----------|-----------------------|
| Balcony Area   | 73.37 m²  | 790 ft <sup>2</sup>   |
| Total Area     | 397.66 m² | 4,280 ft <sup>2</sup> |