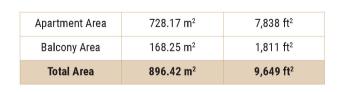

er | PENTHOUSE | Unit 3101 and 3301



| Total Area     | 476.44 m² | 5,128 ft <sup>2</sup> |
|----------------|-----------|-----------------------|
| Balcony Area   | 58.07 m²  | 625 ft <sup>2</sup>   |
| Apartment Area | 418.37 m² | 4,503 ft <sup>2</sup> |







# PH

## 5 BEDROOM DUPLEX

Tower | PENTHOUSE | Unit 3102 and 3302



Drawings are provided by our consultants. All dimensions, features and amenities are approximate at time of printing. Actual size may vary from stated area. Drawings not to scale E & OE. The developer reserves the right to make revisions to the floor plans and any features, materials and dimensions mentioned without further notice.

LOWER FLOOR

Apartment Area

Balcony Area

**Total Area** 





# PH

#### 5 BEDROOM FULL FLOOR

Tower | PENTHOUSE | Unit 3501