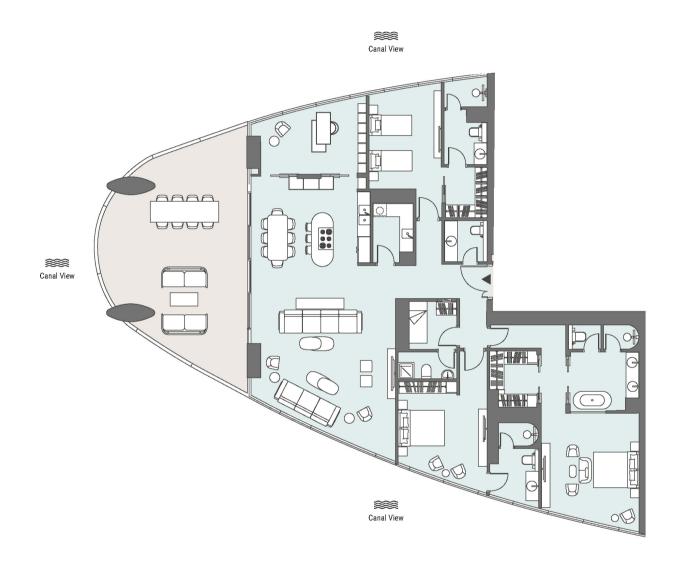

#### 3 BEDROOM APARTMENT

Tower | Type A | Unit 01 | Level 06-10

| Total Area     | 280.50 m <sup>2</sup> | 3,019 ft <sup>2</sup> |
|----------------|-----------------------|-----------------------|
| Balcony Area   | 57.80 m <sup>2</sup>  | 622 ft <sup>2</sup>   |
| Apartment Area | 227.7 m <sup>2</sup>  | 2,397 ft <sup>2</sup> |