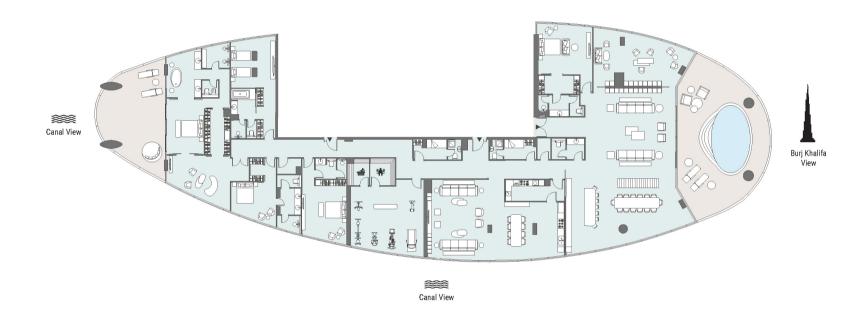

ower | PENTHOUSE | Unit 3101 and 3301



| Total Area     | 476.44 m² | 5,128 ft <sup>2</sup> |
|----------------|-----------|-----------------------|
| Balcony Area   | 58.07 m²  | 625 ft <sup>2</sup>   |
| Apartment Area | 418.37 m² | 4,503 ft <sup>2</sup> |







# PH

## 5 BEDROOM DUPLEX

Tower | PENTHOUSE | Unit 3102 and 3302



Drawings are provided by our consultants. All dimensions, features and amenities are approximate at time of printing. Actual size may vary from stated area. Drawings not to scale E & OE. The developer reserves the right to make revisions to the floor plans and any features, materials and dimensions mentioned without further notice.

LOWER FLOOR

Apartment Area

Balcony Area

**Total Area** 





# PH

#### 5 BEDROOM FULL FLOOR

Tower | PENTHOUSE | Unit 3501