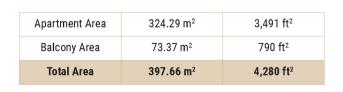

## 4 BEDROOM APARTMENT

Tower | Type A | Unit 03 | Level 18-30

|                |                       | 4,280 ft <sup>2</sup> |
|----------------|-----------------------|-----------------------|
| Balcony Area   | 73.37 m <sup>2</sup>  | 790 ft <sup>2</sup>   |
| Apartment Area | 324.29 m <sup>2</sup> | 3,491 ft <sup>2</sup> |

## 4 BEDROOM APARTMENT

Tower | Type A | Unit 03 | Level 18-30

| Apartment Area | 324.29 m² | 3,491 ft <sup>2</sup> |
|----------------|-----------|-----------------------|
| Balcony Area   | 73.37 m²  | 790 ft <sup>2</sup>   |
| Total Area     | 397.66 m² | 4,280 ft <sup>2</sup> |