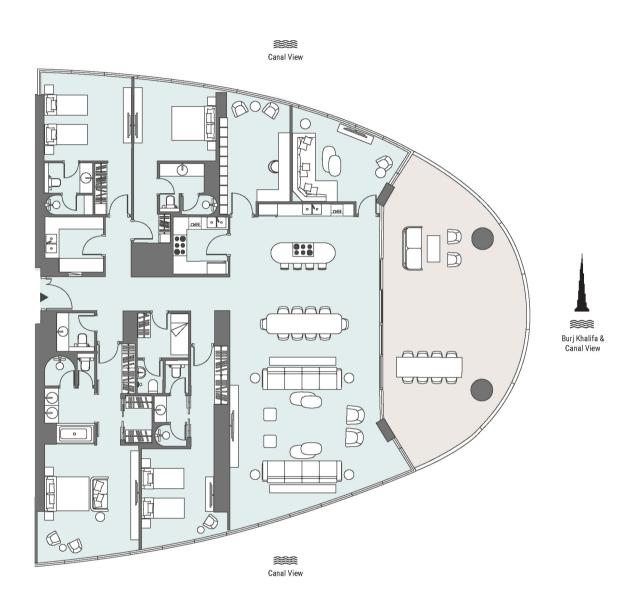

## 4 BEDROOM APARTMENT

Tower | Type A | Unit 03 | Level 18-30

|                |                       | 4,280 ft <sup>2</sup> |
|----------------|-----------------------|-----------------------|
| Balcony Area   | 73.37 m <sup>2</sup>  | 790 ft <sup>2</sup>   |
| Apartment Area | 324.29 m <sup>2</sup> | 3,491 ft <sup>2</sup> |

## 4 BEDROOM APARTMENT

Tower | Type A | Unit 03 | Level 18-30

| Apartment Area | 324.29 m² | 3,491 ft <sup>2</sup> |
|----------------|-----------|-----------------------|
| Balcony Area   | 73.37 m²  | 790 ft <sup>2</sup>   |
| Total Area     | 397.66 m² | 4,280 ft <sup>2</sup> |

## 4 BEDROOM APARTMENT

Tower | Type A | Unit 03 | Level 18-30