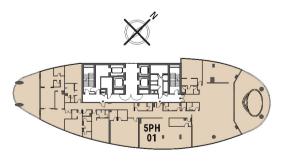

| PENTHOUSE | Unit 3101 and 3301



| Total Area     | 476.44 m² | 5,128 ft <sup>2</sup> |
|----------------|-----------|-----------------------|
| Balcony Area   | 58.07 m²  | 625 ft <sup>2</sup>   |
| Apartment Area | 418.37 m² | 4,503 ft <sup>2</sup> |







# PH

## 5 BEDROOM DUPLEX

Tower | PENTHOUSE | Unit 3102 and 3302



Drawings are provided by our consultants. All dimensions, features and amenities are approximate at time of printing. Actual size may vary from stated area. Drawings not to scale E & OE. The developer reserves the right to make revisions to the floor plans and any features, materials and dimensions mentioned without further notice.

LOWER FLOOR

Apartment Area

Balcony Area

**Total Area** 





# PH

#### 5 BEDROOM FULL FLOOR

Tower | PENTHOUSE | Unit 3501