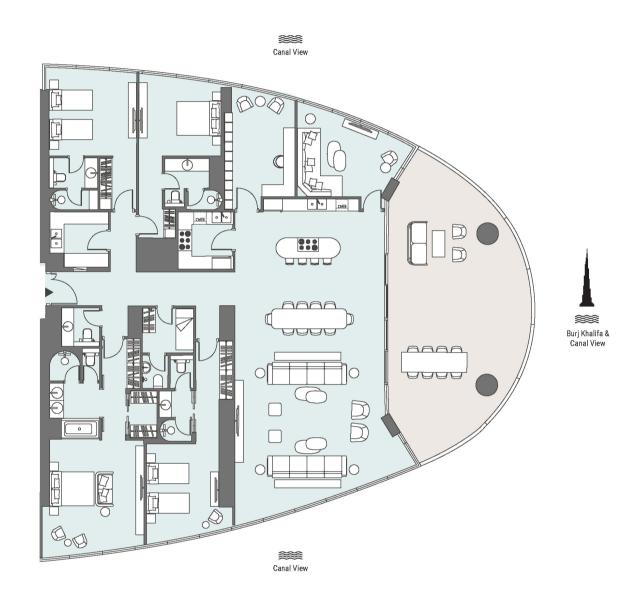

## 5 BEDROOM DUPLEX

Tower | PENTHOUSE | Unit 3102 and 3302

Drawings are provided by our consultants. All dimensions, features and amenities are approximate at time of printing. Actual size may vary from stated area. Drawings not to scale E & OE. The developer reserves the right to make revisions to the floor plans and any features, materials and dimensions mentioned without further notice.