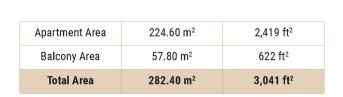

#### 3 BEDROOM APARTMENT

Tower | Type A | Unit 01 | Level 06-10

| Total Area     | 280.50 m <sup>2</sup> | 3,019 ft <sup>2</sup> |
|----------------|-----------------------|-----------------------|
| Balcony Area   | 57.80 m <sup>2</sup>  | 622 ft <sup>2</sup>   |
| Apartment Area | 227.7 m <sup>2</sup>  | 2,397 ft <sup>2</sup> |