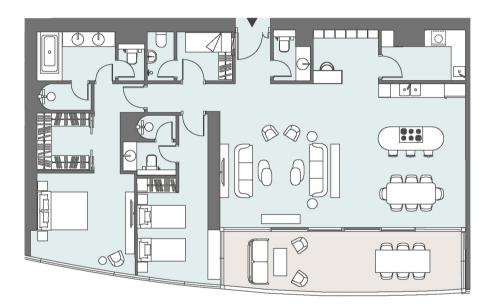

## 2 BEDROOM APARTMENT

Tower | Type A | Unit 03 | Level 06-10











## 2 BEDROOM APARTMENT

Tower | Type A | Unit 03 | Level 06-10











C

#### 2 BEDROOM APARTMENT

Tower | Type C | Unit 02 | Level 18-30



Canal View









#### 3 BEDROOM APARTMENT

Tower | Type A | Unit 01 | Level 06-10



| Total Area     | 280.50 m <sup>2</sup> | 3,019 ft <sup>2</sup> |
|----------------|-----------------------|-----------------------|
| Balcony Area   | 57.80 m <sup>2</sup>  | 622 ft <sup>2</sup>   |
| Apartment Area | 227.7 m <sup>2</sup>  | 2,397 ft <sup>2</sup> |







#### 3 BEDROOM APARTMENT

Tower | Type A | Unit 01 | Level 06-10



| Total Area     | 280.50 m <sup>2</sup> | 3,019 ft <sup>2</sup> |
|----------------|-----------------------|-----------------------|
| Balcony Area   | 57.80 m <sup>2</sup>  | 622 ft <sup>2</sup>   |
| Apartment Area | 227.7 m <sup>2</sup>  | 2,397 ft <sup>2</sup> |







#### 3 BEDROOM APARTMENT

Tower | Type A | Unit 01 | Level 06-10



| Total Area     | 280.5