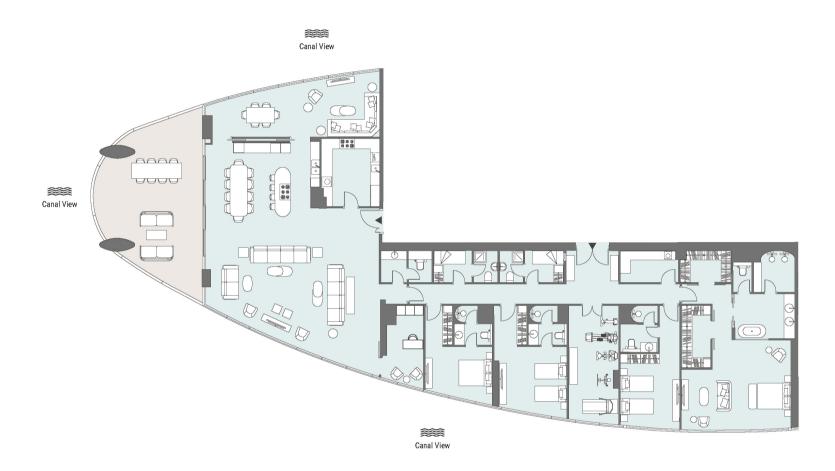

## 4 BEDROOM APARTMENT

Tower | Type A | Unit 03 | Level 18-30

|                |                       | 4,280 ft <sup>2</sup> |
|----------------|-----------------------|-----------------------|
| Balcony Area   | 73.37 m <sup>2</sup>  | 790 ft <sup>2</sup>   |
| Apartment Area | 324.29 m <sup>2</sup> | 3,491 ft <sup>2</sup> |

## 4 BEDROOM APARTMENT

Tower | Type A | Unit 03 | Level 18-30

| Apartment Area | 324.29 m² | 3,491 ft <sup>2</sup> |
|----------------|-----------|-----------------------|
| Balcony Area   | 73.37 m²  | 790 ft <sup>2</sup>   |
| Total Area     | 397.66 m² | 4,280 ft <sup>2</sup> |

## 4 BEDROOM APARTMENT

Tower | Type A | Unit 03 | Level 18-30