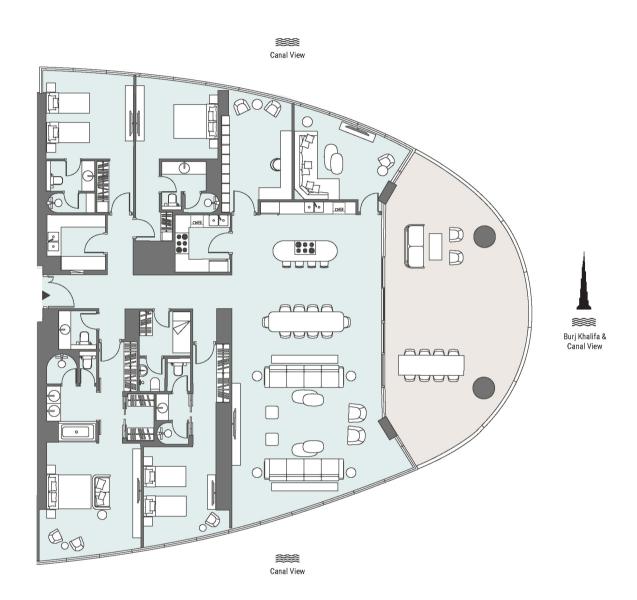

|
| Apartment Area | 222.65 m <sup>2</sup> | 2,397 ft²             |







## 3 BEDROOM APARTMENT

Tower | Type A | Unit 01 | Level 18-30











## 3 BEDROOM APARTMENT

Tower | Type A | Unit 01 | Level 18-30











## 3 BEDROOM APARTMENT

Tower | Type A | Unit 01 | Level 18-30











## 3 BEDROOM APARTMENT

Tower | Type A | Unit 01 | Level 18-30











C

## 3 BEDROOM APARTMENT

Tower | Type C | Unit 02 | Level 11-15



Canal View

| Apartment Area | 252.06 m <sup>2</sup> | 2,713 ft²             |
|----------------|-----------------------|-----------------------|
| Balcony Area   | 25.81 m <sup>2</sup>  | 278 ft²               |
| Total Area     | 277.87 m²             | 2,991 ft <sup>2</sup> |







## 4 BEDROOM APARTMENT

Tower | Type A | Unit 03 | Level 18-30



|                |                       | 4,280 ft <sup>2</sup> |
|----------------|-----------------------|-----------------------|
| Balcony Area   | 73.37 m <sup>2</sup>  | 790 ft <sup>2</sup>   |
| Apartment Area | 324.29 m <sup>2</sup> | 3,491 ft <sup>2</sup> |







## 4 BEDROOM APARTMENT

Tower | Type A | Unit 03 | Level 18-30



| Apartment Area | 324.29 m² | 3,491 ft <sup>2</sup> |
|----------------|-----------|-----------------------|
| Balcony Area   | 73.37 m²  | 790 ft <sup>2</sup>   |
| Total Area     | 397.66 m² | 4,280 ft <sup>2</sup> |







## 4 BEDROOM APARTMENT

Tower | Type A | Unit 03 | Level 18-30



|                |                       | 4,280 ft <sup>2</sup> |
|----------------|-----------------------|-----------------------|
| Balcony Area   | 73.37 m <su