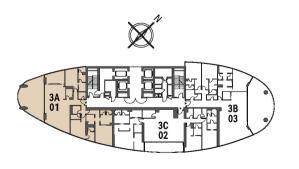

## 3 BEDROOM APARTMENT

Tower | Type A | Unit 01 | Level 11-15

| Total Area     | 280.45 m <sup>2</sup> | 3,019 ft <sup>2</sup> |
|----------------|-----------------------|-----------------------|
| Balcony Area   | 57.80 m <sup>2</sup>  | 622 ft²               |
| Apartment Area | 222.65 m <sup>2</sup> | 2,397 ft²             |