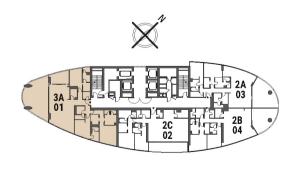

#### 3 BEDROOM APARTMENT

Tower | Type A | Unit 01 | Level 06-10

| Total Area     | 280.50 m <sup>2</sup> | 3,019 ft <sup>2</sup> |
|----------------|-----------------------|-----------------------|
| Balcony Area   | 57.80 m <sup>2</sup>  | 622 ft <sup>2</sup>   |
| Apartment Area | 227.7 m <sup>2</sup>  | 2,397 ft <sup>2</sup> |