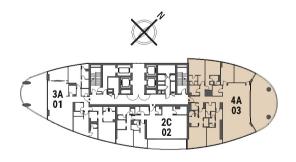

|----------------|-----------|-----------------------|
| Balcony Area   | 73.37 m²  | 790 ft <sup>2</sup>   |
| Total Area     | 397.66 m² | 4,280 ft <sup>2</sup> |







## 4 BEDROOM APARTMENT

Tower | Type A | Unit 03 | Level 18-30



|                |                       | 4,280 ft <sup>2</sup> |
|----------------|-----------------------|-----------------------|
| Balcony Area   | 73.37 m <sup>2</sup>  | 790 ft <sup>2</sup>   |
| Apartment Area | 324.29 m <sup>2</sup> | 3,491 ft <sup>2</sup> |







## 4 BEDROOM APARTMENT

Tower | Type A | Unit 03 | Level 18-30



| Apartment Area | 324.29 m² | 3,491 ft <sup>2</sup> |
|----------------|-----------|-----------------------|
| Balcony Area   | 73.37 m²  | 790 ft <sup>2</sup>   |
| Total Area     | 397.66 m² | 4,280 ft <sup>2</sup> |







## 4 BEDROOM APARTMENT

Tower | Type A | Unit 03 | Level 18-30











# PH

## 4 BEDROOM SIMPLEX

Tower | PENTHOUSE | Unit 3101 and 3301



| Total Area     | 476.44 m² | 5,128 ft <sup>2</sup> |
|----------------|-----------|-----------------------|
| Balcony Area   | 58.07 m²  | 625 ft <sup>2</sup>   |
| Apartment Area | 418.37 m² | 4,503 ft <sup>2</sup> |







# PH

## 5 BEDROOM DUPLEX

Tower | PENTHOUSE | Unit 3102 and 3302



Drawings are provided by our consultants. All dimensions, features and amenities are approximate at time of printing. Actual size may vary from stated area. Drawings not to scale E & OE. The developer reserves the right to make revisions to the floor plans and any features, materials and dimensions mentioned without further notice.

LOWER FLOOR

Apartm