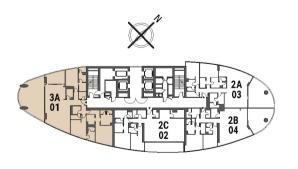

#### 3 BEDROOM APARTMENT

Tower | Type A | Unit 01 | Level 06-10

| Total Area     | 280.50 m <sup>2</sup> | 3,019 ft <sup>2</sup> |
|----------------|-----------------------|-----------------------|
| Balcony Area   | 57.80 m <sup>2</sup>  | 622 ft <sup>2</sup>   |
| Apartment Area | 227.7 m <sup>2</sup>  | 2,397 ft <sup>2</sup> |