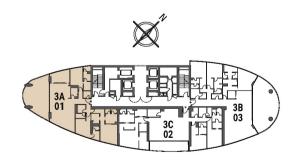

#### 3 BEDROOM APARTMENT

Tower | Type A | Unit 01 | Level 06-10

| Total Area     | 280.50 m <sup>2</sup> | 3,019 ft <sup>2</sup> |
|----------------|-----------------------|-----------------------|
| Balcony Area   | 57.80 m <sup>2</sup>  | 622 ft <sup>2</sup>   |
| Apartment Area | 227.7 m <sup>2</sup>  | 2,397 ft <sup>2</sup> |