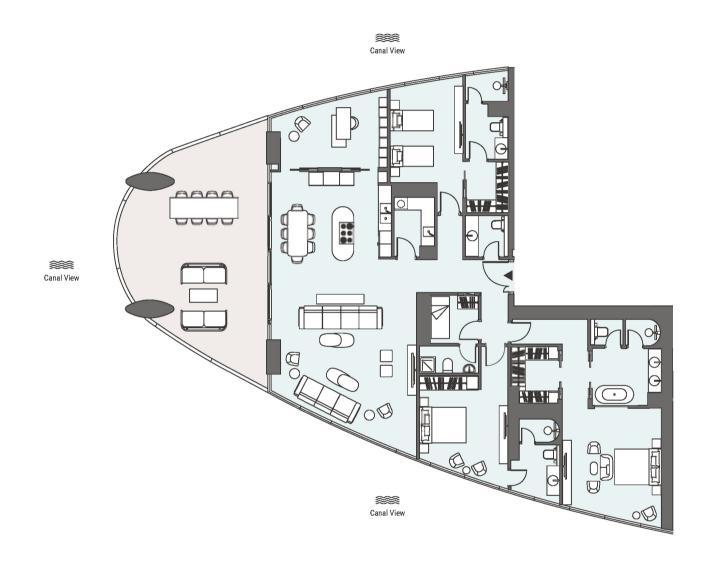

#### 3 BEDROOM APARTMENT

Tower | Type A | Unit 01 | Level 06-10

| Total Area     | 280.50 m <sup>2</sup> | 3,019 ft <sup>2</sup> |
|----------------|-----------------------|-----------------------|
| Balcony Area   | 57.80 m <sup>2</sup>  | 622 ft <sup>2</sup>   |
| Apartment Area | 227.7 m <sup>2</sup>  | 2,397 ft <sup>2</sup> |