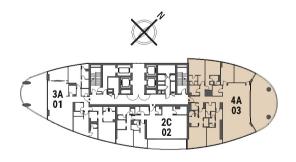

-----|-----------------------|
| Balcony Area   | 25.81 m <sup>2</sup>  | 278 ft²               |
| Total Area     | 277.87 m²             | 2,991 ft <sup>2</sup> |







## 4 BEDROOM APARTMENT

Tower | Type A | Unit 03 | Level 18-30



|                |                       | 4,280 ft <sup>2</sup> |
|----------------|-----------------------|-----------------------|
| Balcony Area   | 73.37 m <sup>2</sup>  | 790 ft <sup>2</sup>   |
| Apartment Area | 324.29 m <sup>2</sup> | 3,491 ft <sup>2</sup> |







## 4 BEDROOM APARTMENT

Tower | Type A | Unit 03 | Level 18-30



| Apartment Area | 324.29 m² | 3,491 ft <sup>2</sup> |
|----------------|-----------|-----------------------|
| Balcony Area   | 73.37 m²  | 790 ft <sup>2</sup>   |
| Total Area     | 397.66 m² | 4,280 ft <sup>2</sup> |







## 4 BEDROOM APARTMENT

Tower | Type A | Unit 03 | Level 18-30



|                |                       | 4,280 ft <sup>2</sup> |
|----------------|-----------------------|-----------------------|
| Balcony Area   | 73.37 m <sup>2</sup>  | 790 ft <sup>2</sup>   |
| Apartment Area | 324.29 m <sup>2</sup> | 3,491 ft <sup>2</sup> |







## 4 BEDROOM APARTMENT

Tower | Type A | Unit 03 | Level 18-30



| Apartment Area | 324.29 m² | 3,491 ft <sup>2</sup> |
|----------------|-----------|-----------------------|
| Balcony Area   | 73.37 m²  | 790 ft <sup>2</sup>   |
| Total Area     | 397.66 m² | 4,280 ft <sup>2</sup> |







## 4 BEDROOM APARTMENT

Tower | Type A | Unit 03 | Level 18-30











# PH

## 4 BEDROOM SIMPLEX

Tower | PENTHOUSE | Unit 3101 and 3301



| Total Area