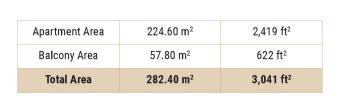

#### 3 BEDROOM APARTMENT

Tower | Type A | Unit 01 | Level 06-10

| Total Area     | 280.50 m <sup>2</sup> | 3,019 ft <sup>2</sup> |
|----------------|-----------------------|-----------------------|
| Balcony Area   | 57.80 m <sup>2</sup>  | 622 ft <sup>2</sup>   |
| Apartment Area | 227.7 m <sup>2</sup>  | 2,397 ft <sup>2</sup> |