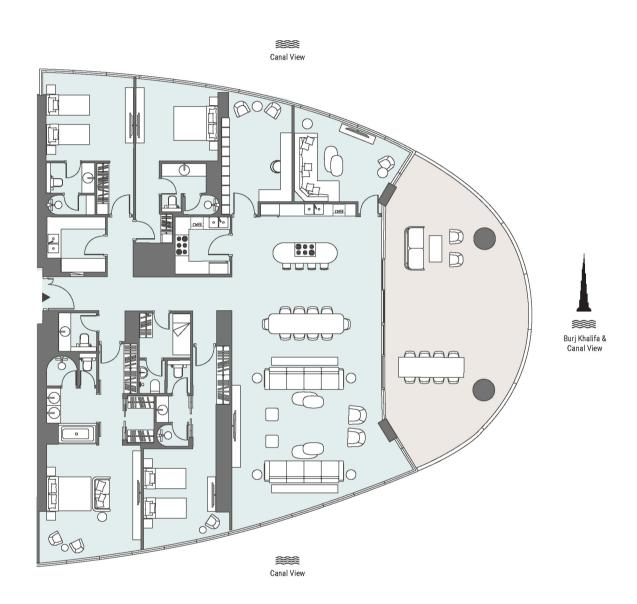

e A | Unit 01 | Level 18-30











C

## 3 BEDROOM APARTMENT

Tower | Type C | Unit 02 | Level 11-15



Canal View

| Apartment Area | 252.06 m <sup>2</sup> | 2,713 ft²             |
|----------------|-----------------------|-----------------------|
| Balcony Area   | 25.81 m <sup>2</sup>  | 278 ft²               |
| Total Area     | 277.87 m²             | 2,991 ft <sup>2</sup> |







## 4 BEDROOM APARTMENT

Tower | Type A | Unit 03 | Level 18-30



|                |                       | 4,280 ft <sup>2</sup> |
|----------------|-----------------------|-----------------------|
| Balcony Area   | 73.37 m <sup>2</sup>  | 790 ft <sup>2</sup>   |
| Apartment Area | 324.29 m <sup>2</sup> | 3,491 ft <sup>2</sup> |







## 4 BEDROOM APARTMENT

Tower | Type A | Unit 03 | Level 18-30



| Apartment Area | 324.29 m² | 3,491 ft <sup>2</sup> |
|----------------|-----------|-----------------------|
| Balcony Area   | 73.37 m²  | 790 ft <sup>2</sup>   |
| Total Area     | 397.66 m² | 4,280 ft <sup>2</sup> |







## 4 BEDROOM APARTMENT

Tower | Type A | Unit 03 | Level 18-30



|                |                       | 4,280 ft <sup>2</sup> |
|----------------|-----------------------|-----------------------|
| Balcony Area   | 73.37 m <sup>2</sup>  | 790 ft <sup>2</sup>   |
| Apartment Area | 324.29 m <sup>2</sup> | 3,491 ft <sup>2</sup> |







## 4 BEDROOM APARTMENT

Tower | Type A | Unit 03 | Level 18-30



| Apartment Area | 324.29 m² | 3,491 ft <sup>2</sup> |
|----------------|-----------|-----------------------|
| Balcony Area   | 73.37 m²  | 790 ft <sup>2</sup>   |