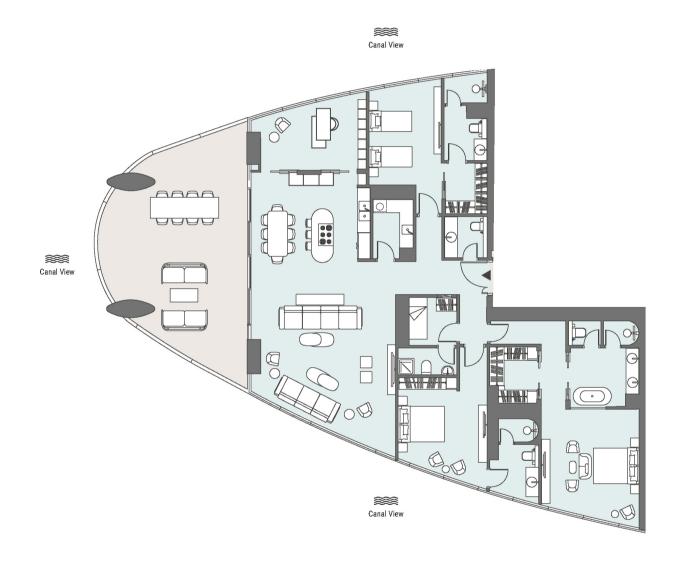

#### 3 BEDROOM APARTMENT

Tower | Type A | Unit 01 | Level 06-10

| Total Area     | 280.50 m <sup>2</sup> | 3,019 ft <sup>2</sup> |
|----------------|-----------------------|-----------------------|
| Balcony Area   | 57.80 m <sup>2</sup>  | 622 ft <sup>2</sup>   |
| Apartment Area | 227.7 m <sup>2</sup>  | 2,397 ft <sup>2</sup> |