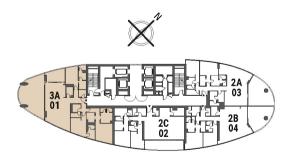

#### 3 BEDROOM APARTMENT

Tower | Type A | Unit 01 | Level 06-10

| Total Area     | 280.50 m <sup>2</sup> | 3,019 ft <sup>2</sup> |
|----------------|-----------------------|-----------------------|
| Balcony Area   | 57.80 m <sup>2</sup>  | 622 ft <sup>2</sup>   |
| Apartment Area | 227.7 m <sup>2</sup>  | 2,397 ft <sup>2</sup> |