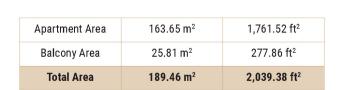

## 3 BEDROOM APARTMENT

Tower | Type C | Unit 02 | Level 11-15

Canal View

| Apartment Area | 252.06 m <sup>2</sup> | 2,713 ft²             |
|----------------|-----------------------|-----------------------|
| Balcony Area   | 25.81 m <sup>2</sup>  | 278 ft²               |
| Total Area     | 277.87 m²             | 2,991 ft <sup>2</sup> |