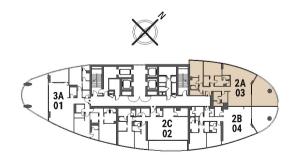

## 2 BEDROOM APARTMENT

Tower | Type A | Unit 03 | Level 06-10











## 2 BEDROOM APARTMENT

Tower | Type A | Unit 03 | Level 06-10











C

#### 2 BEDROOM APARTMENT

Tower | Type C | Unit 02 | Level 18-30



Canal View









#### 3 BEDROOM APARTMENT

Tower | Type A | Unit 01 | Level 06-10



| Total Area     | 280.50 m <sup>2</sup> | 3,019 ft <sup>2</sup> |
|----------------|-----------------------|-----------------------|
| Balcony Area   | 57.80 m <sup>2</sup>  | 622 ft <sup>2</sup>   |
| Apartment Area | 227.7 m <sup>2</sup>  | 2,397 ft <sup>2</sup> |







#### 3 BEDROOM APARTMENT

Tower | Type A | Unit 01 | Level 06-10



| Total Area     | 280.50 m <sup>2</sup> | 3,019 ft <sup>2</sup> |
|----------------|-----------------------|-----------------------|
| Balcony Area   | 57.80 m <sup>2</sup>  | 622 ft <sup>2</sup>   |
| Apartment Area | 227.7 m <sup>2</sup>  | 2,397 ft <sup>2</sup> |







#### 3 BEDROOM AP