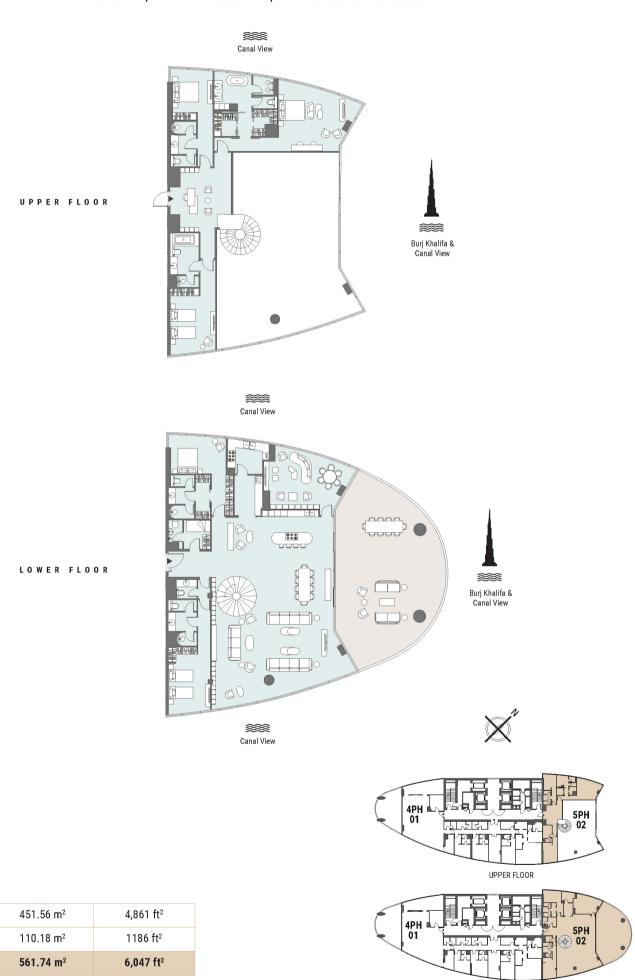

# PH

## 5 BEDROOM DUPLEX

Tower | PENTHOUSE | Unit 3102 and 3302

Drawings are provided by our consultants. All dimensions, features and amenities are approximate at time of printing. Actual size may vary from stated area. Drawings not to scale E & OE. The developer reserves the right to make revisions to the floor plans and any features, materials and dimensions mentioned without further notice.

LOWER FLOOR

Apartment Area

Balcony Area

**Total Area** 