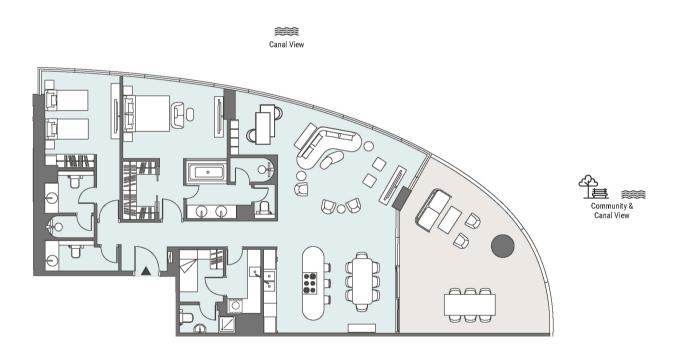

## 2 BEDROOM APARTMENT

Tower | Type A | Unit 03 | Level 06-10

## 2 BEDROOM APARTMENT

Tower | Type A | Unit 03 | Level 06-10

C