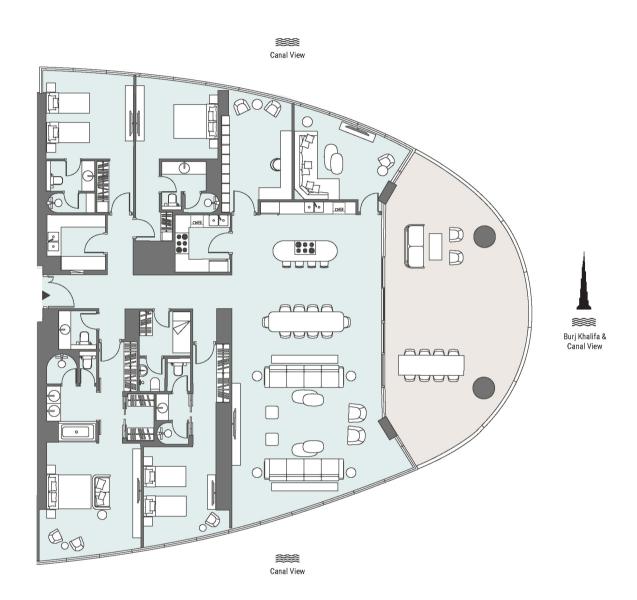

## 4 BEDROOM SIMPLEX

Tower | PENTHOUSE | Unit 3101 and 3301

| Total Area     | 476.44 m² | 5,128 ft <sup>2</sup> |
|----------------|-----------|-----------------------|
| Balcony Area   | 58.07 m²  | 625 ft <sup>2</sup>   |
| Apartment Area | 418.37 m² | 4,503 ft <sup>2</sup> |