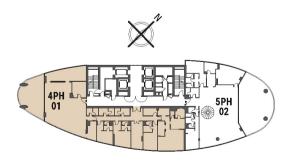

# PH

## 5 BEDROOM DUPLEX

Tower | PENTHOUSE | Unit 3102 and 3302

Drawings are provided by our consultants. All dimensions, features and amenities are approximate at time of printing. Actual size may vary from stated area. Drawings not to scale E & OE. The developer reserves the right to make revisions to the floor plans and any features, materials and dimensions mentioned without further notice.