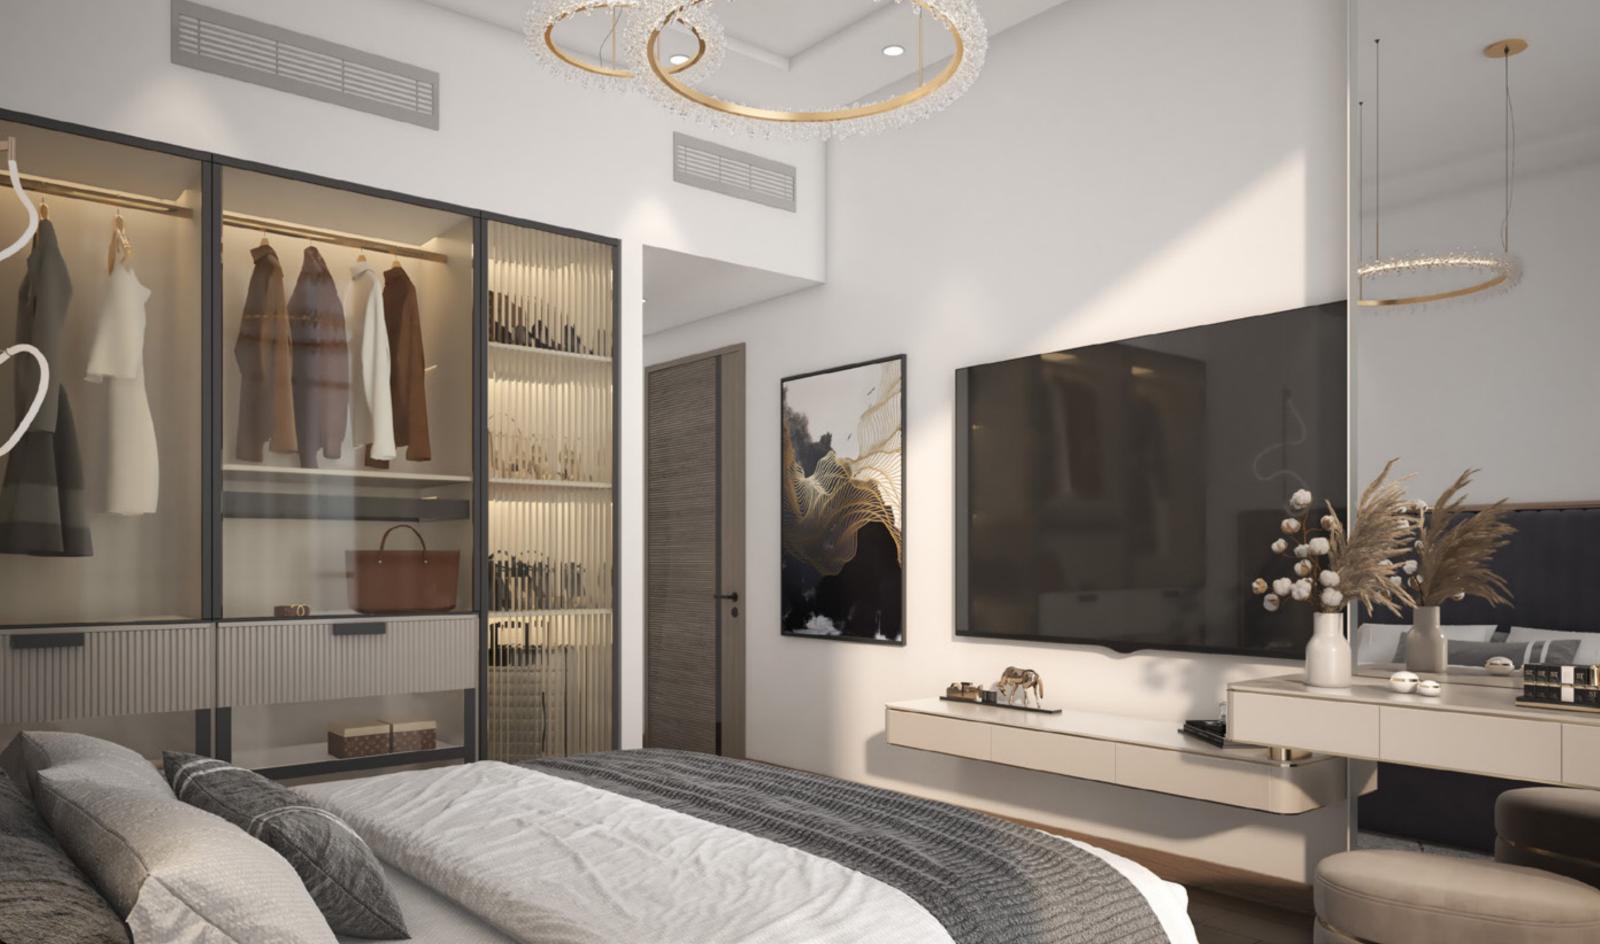

# Inviting The Outdoors In

Floor-to-ceiling windows invite the outdoors in, connecting your living space to the vibrant pulse of the city. Natural light streams through the glass, casting a warm glow that highlights the textures and finishes carefully chosen to elevate your surroundings. Enjoy panoramic views of Dubai Marina, Burj Al Arab, and the neighboring Jumeirah Village Circle right from the comfort of your home.