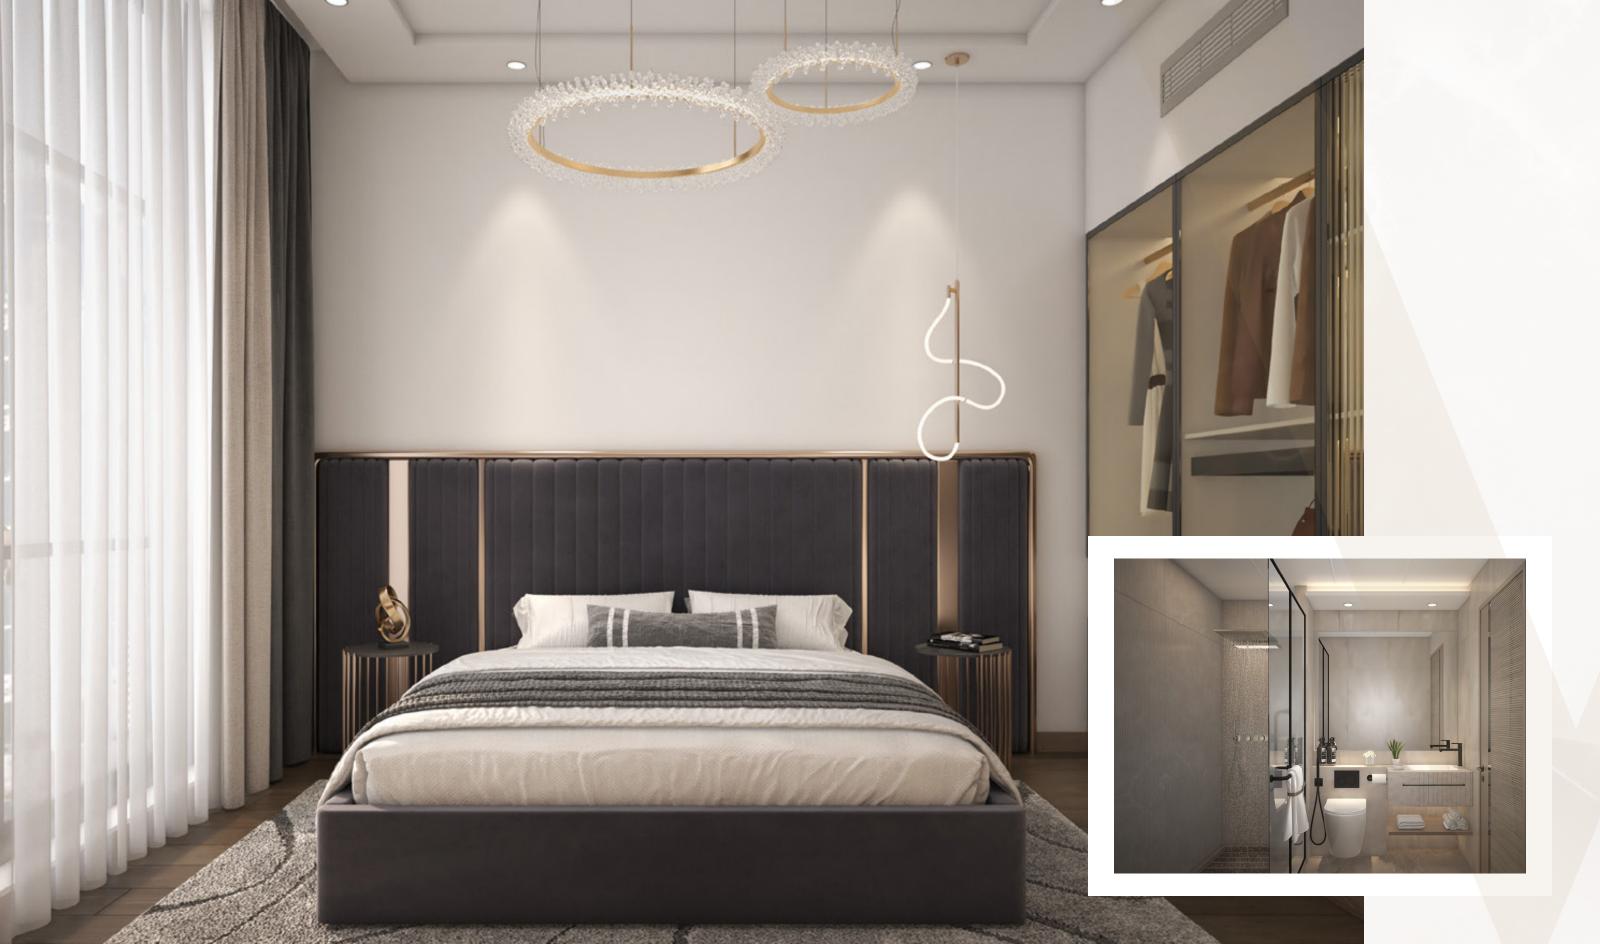

# Inviting The Outdoors In

Floor-to-ceiling windows invite the outdoors in, connecting your living space to the vibrant pulse of the city. Natural light streams through the glass, casting a warm glow that highlights the textures and finishes carefully chosen to elevate your surroundings. Enjoy panoramic views of Dubai Marina, Burj Al Arab, and the neighboring Jumeirah Village Circle right from the comfort of your home.