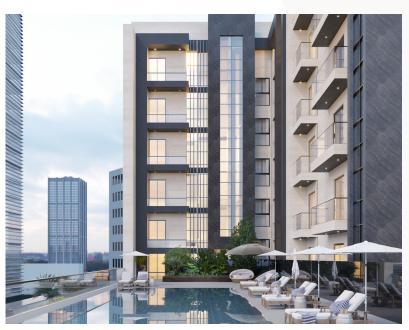

### MAYAV

Located in the heart of Jumeirah Village Triangle, MAYA V exudes a modern and elegant design with sweeping views of Dubai's iconic landmarks like Burj Al Arab and Dubai Marina. With malls, entertainment centers, parks, and connections to metro stations and bus lines nearby, MAYA V has something for everyone. The development features an exclusive mix of 59 residences, offering a diverse range of choices from spacious 1 and 2-bedroom units to unique 2 and 3-bedroom duplexes, making it a truly distinctive and well-connected living space in a buzzing community.

# Inviting The Outdoors In

Floor-to-ceiling windows invite the outdoors in, connecting your living space to the vibrant pulse of the city. Natural light streams through the glass, casting a warm glow that highlights the textures and finishes carefully chosen to elevate your surroundings. Enjoy panoramic views of Dubai Marina, Burj Al Arab, and the neighboring Jumeirah Village Circle right from the comfort of your home.