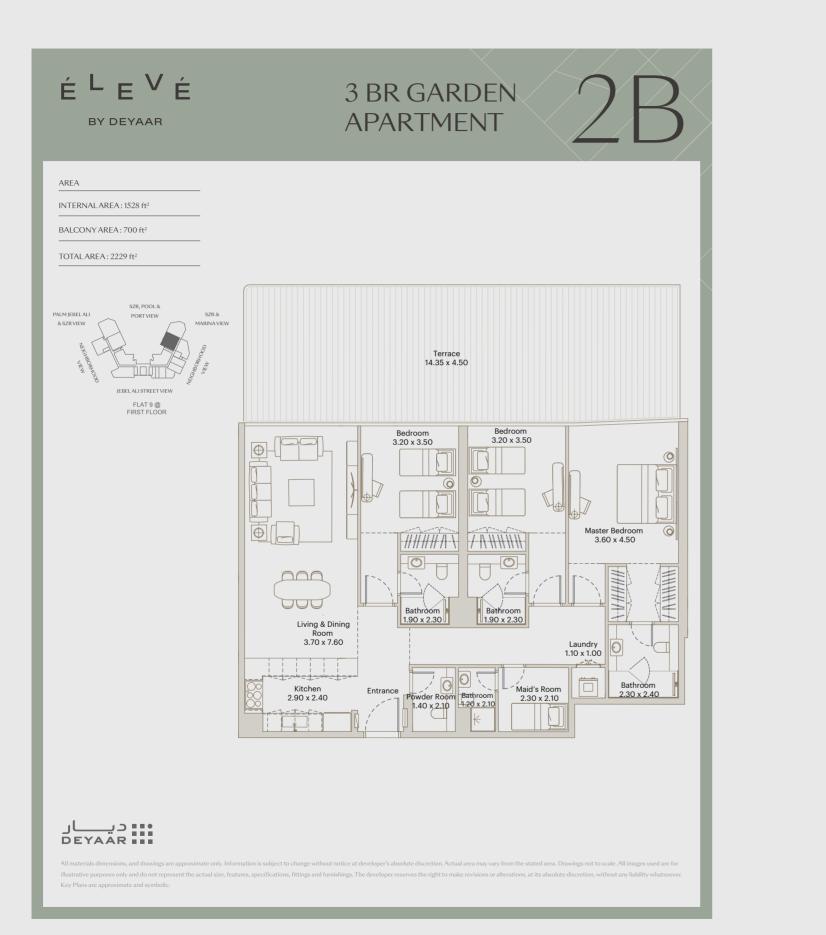

# FLOORPLANS – 3 Bedrooms –

É L E V É

| AREA                                 |  |
|--------------------------------------|--|
| INTERNAL AREA : 1536 ft <sup>2</sup> |  |
| BALCONY AREA : 152 ft <sup>2</sup>   |  |
| TOTAL AREA : 1688 ft <sup>2</sup>    |  |