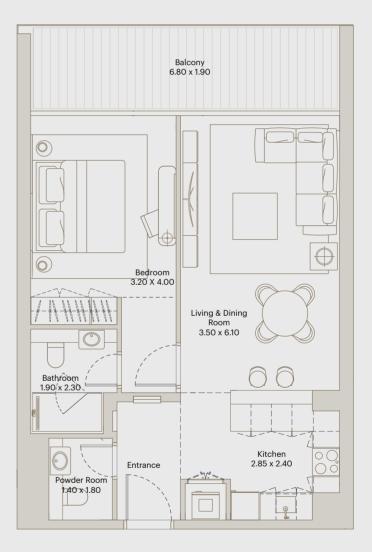

## FLOORPLANS *– Studio –*

É L E V É by deyaar

AREA INTERNALAREA : 337 ft² BALCONY AREA : 72 ft² TOTALAREA : 409 ft²

PALM EEBELALI & SZR VIEW ABUT VIEW ABUT VIEW ABUT VIEW ABUT VIEW JEBELALI STREET VIEW

FLAT 2 @ 1ST FLOOR