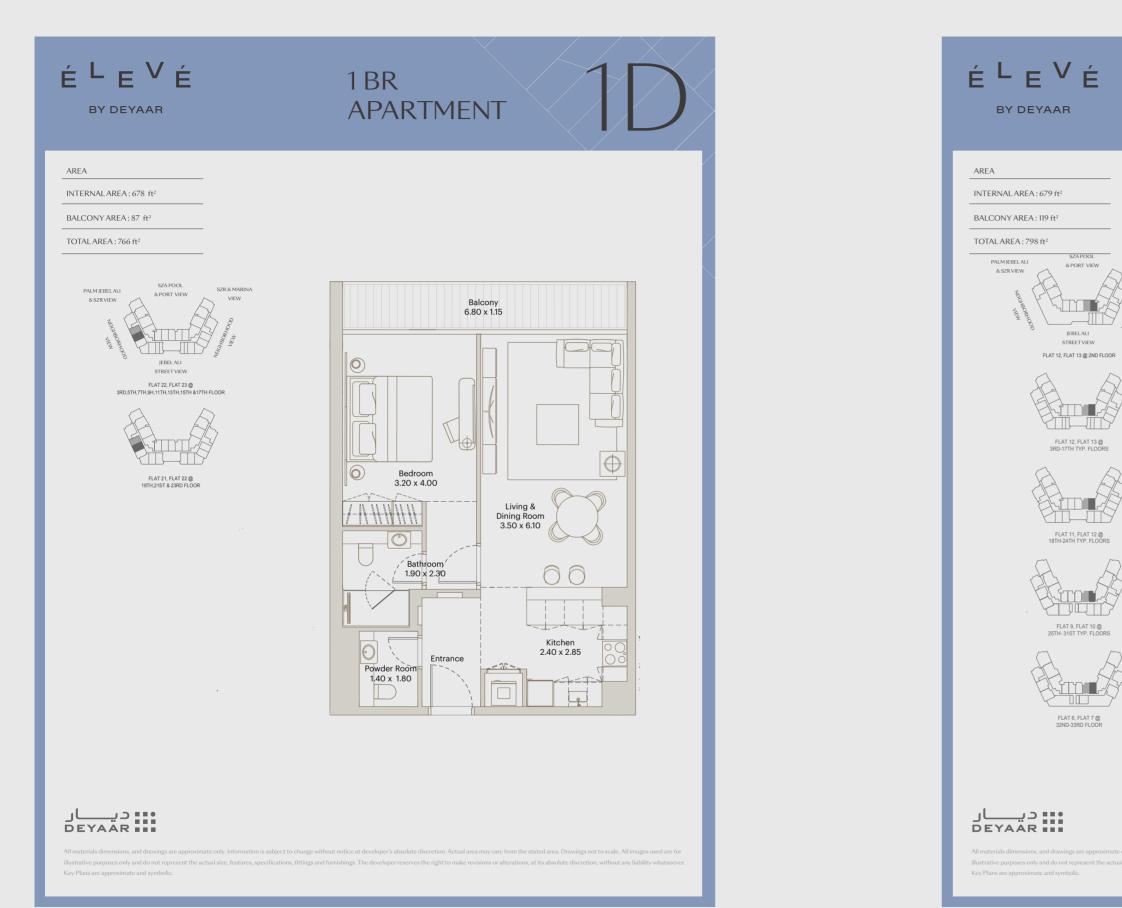

## FLOORPLANS – 1 Bedroom –

É L E V É

SRD-17TH TYP. FLOORS

FLAT 2 @ 18TH-24TH TYP. FLOORS

FLAT 2 @ 25TH - 31ST TYP. FLOORS

All materials dimensions, and drawings are approximat Ilustrative purposes only and do not represent the act Key Plans are approximate and symbolic.