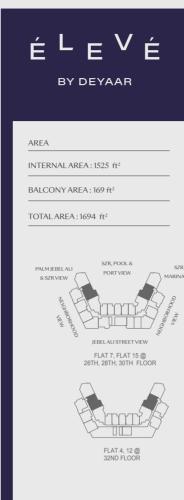

# FLOORPLANS – 3 Bedrooms –

É L E V É

| AREA                                 |  |
|--------------------------------------|--|
| INTERNAL AREA : 1536 ft <sup>2</sup> |  |
| BALCONY AREA : 152 ft <sup>2</sup>   |  |
| TOTAL AREA : 1688 ft <sup>2</sup>    |  |