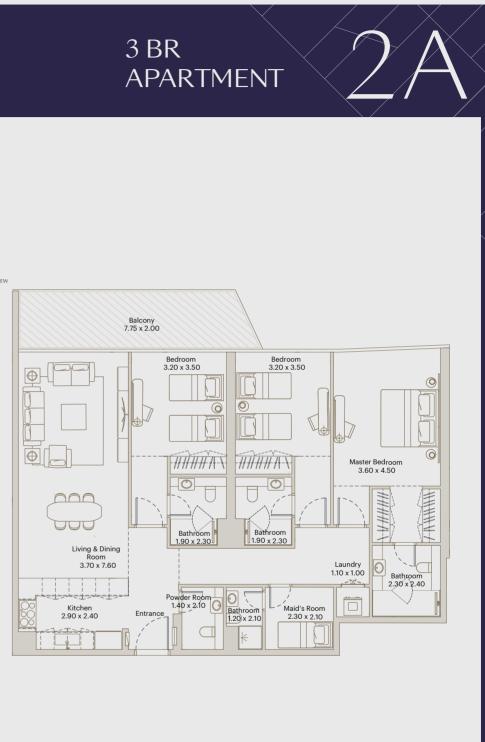

# FLOORPLANS – 3 Bedrooms –

É L E V É

| AREA                                 |  |
|--------------------------------------|--|
| INTERNAL AREA : 1536 ft <sup>2</sup> |  |
| BALCONY AREA : 152 ft <sup>2</sup>   |  |
| TOTAL AREA : 1688 ft <sup>2</sup>    |  |