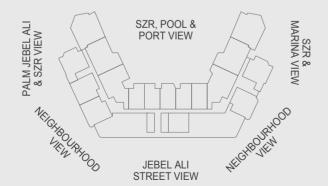

## FLOORPLANS *– Studio –*

É L E V É by deyaar

AREA INTERNALAREA : 337 ft² BALCONY AREA : 72 ft² TOTALAREA : 409 ft²

PALM EEBELALI & SZR VIEW ABUT VIEW ABUT VIEW ABUT VIEW ABUT VIEW JEBELALI STREET VIEW

FLAT 2 @ 1ST FLOOR