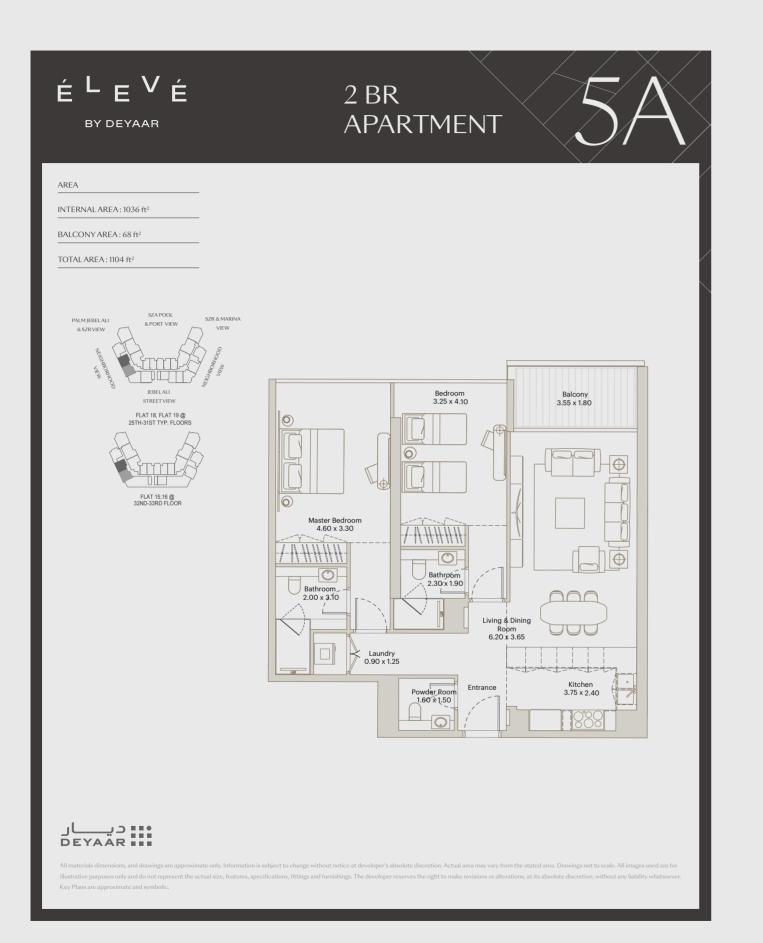

P. 112

É L L L V É BY DEYAAR BY DEYAAR AREA INTERNALAREA: 1023 ft<sup>2</sup> BALCONY AREA: 101 ft<sup>2</sup> TOTAL AREA: 1124 ft<sup>2</sup> TOTAL AREA: 1124 ft<sup>2</sup> TOTAL AREA: 1124 ft<sup>2</sup> STAPOOL BELAU STRET VEW AUTOR OF A STAPOOL AU

All materials dimensions, and drawings are approximat illustrative purposes only and do not represent the act Key Plans are approximate and symbolic. ÉLEVÉ by Deyaar

É<sup>L</sup>E<sup>V</sup>É BY DEYAAR AREA INTERNAL AREA : 1010 ft<sup>2</sup> BALCONY AREA : 276 ft<sup>2</sup> TOTAL AREA : 1286 ft<sup>2</sup> & PORT VI STREET VIEV FLAT 03 @ 26TH, 28TH, 30TH FLOOR