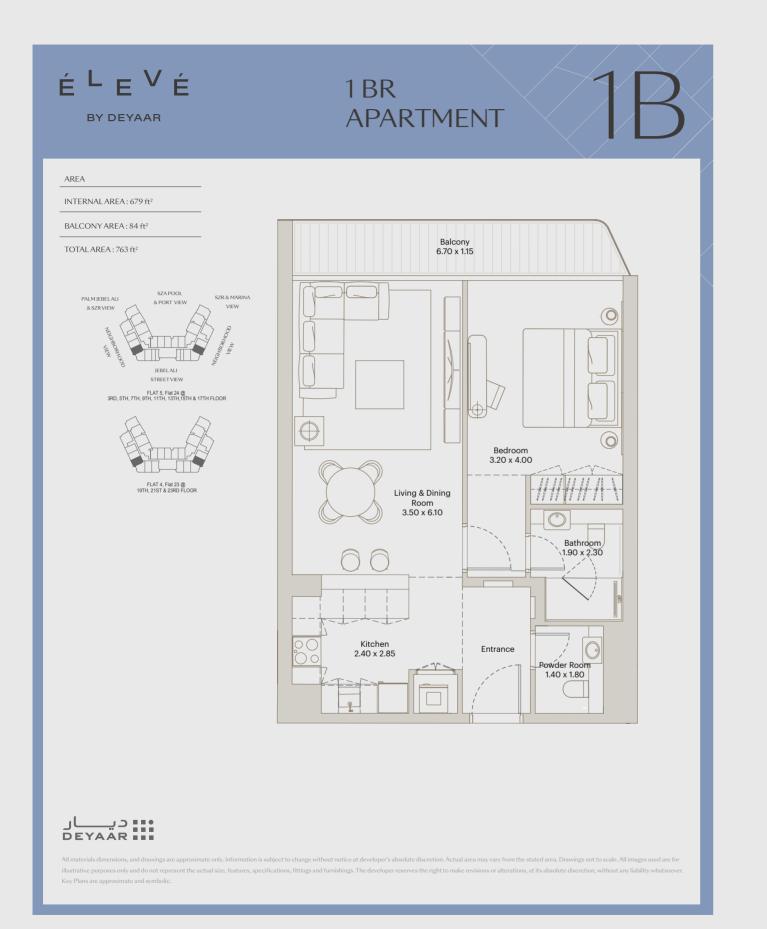

#### 1 BR APARTMENT

nly. Information is subject to change without notice at developer's absolute discretion. Actual area may vary from the stated area. Drawings not to scale. All images used are for

> FLAT 5 @ 19TH,21ST & 23RD FLOOR

conly. Information is subject to change without notice at developer's absolute discretion. Actual area may vary from the stated area. Drawings not to scale. All images used are for

ÉLEVÉ **BY DEYAAR** AREA INTERNAL AREA : 676 ft<sup>2</sup> BALCONY AREA: 95 ft<sup>2</sup> TOTAL AREA: 771 ft<sup>2</sup> & SZR \ STREET VIEW FLAT 6 @ 2ND FLOOR FLAT 6 @ 4TH,6TH,8TH,10TH,12TH,14TH & 16TH FLOOR FLAT 5 @ 18TH,20TH,22ND & 24TH FLOOR