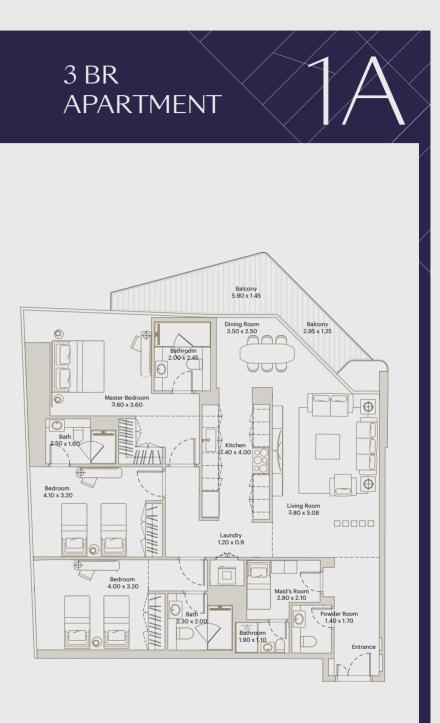

# FLOORPLANS – 3 Bedrooms –

É L E V É

| AREA                                 |  |
|--------------------------------------|--|
| INTERNAL AREA : 1536 ft <sup>2</sup> |  |
| BALCONY AREA : 152 ft <sup>2</sup>   |  |
| TOTAL AREA : 1688 ft <sup>2</sup>    |  |

FLAT 6,16 @ 25TH, 27TH, 29TH & 31ST FLOOR

Il materials dimensions, and drawings are approximat ustrative purposes only and do not represent the actu ey Plans are approximate and symbolic.

P. 118

. Information is subject to change without notice at developer's absolute discretion. Actual area may vary from the stated area. Drawings not to scale. All images used are for