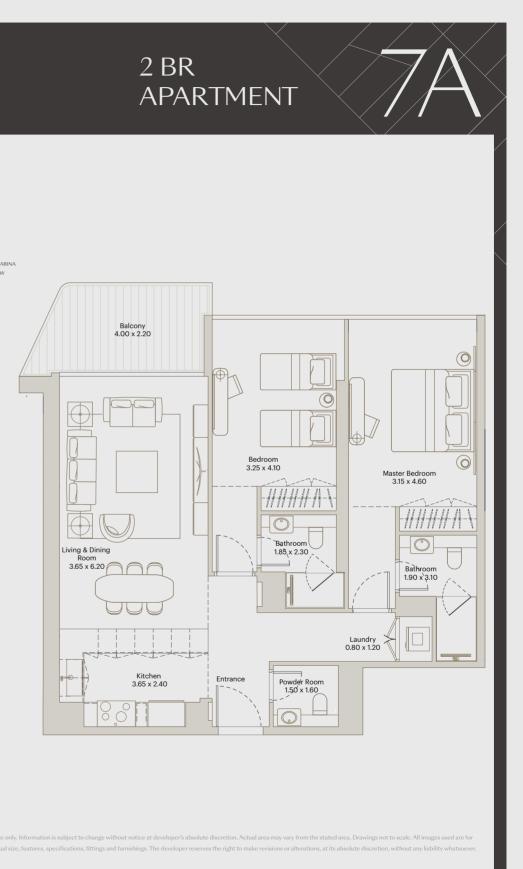

olic.



ly. Information is subject to change without notice at developer's absolute discretion. Actual area may vary from the stated area. Drawings not to scale. All images used are for ize features specifications fittings and furnishings. The developer reserves the right to make revisions or alterations at its absolute discretion, without any liability whatsoner





P. 112





É L L L V É BY DEYAAR BY DEYAAR AREA INTERNALAREA: 1023 ft<sup>2</sup> BALCONY AREA: 101 ft<sup>2</sup> TOTAL AREA: 1124 ft<sup>2</sup> TOTAL AREA: 1124 ft<sup>2</sup> TOTAL AREA: 1124 ft<sup>2</sup> STAPOOL BELAU STRET VEW AUTOR OF A STAPOOL AU



All materials dimensions, and drawings are approximat illustrative purposes only and do not represent the act Key Plans are approximate and symbolic. ÉLEVÉ by Deyaar





É<sup>L</sup>E<sup>V</sup>É BY DEYAAR AREA INTERNAL AREA : 1010 ft<sup>2</sup> BALCONY AREA : 276 ft<sup>2</sup> TOTAL AREA : 1286 ft<sup>2</sup> & PORT VI STREET VIEV FLAT 03 @ 26TH, 28TH, 30TH FLOOR

> دیار DEYAAR

All materials dimensions, and drawings are approximat illustrative purposes only and do not represent the actu Key Plans are approximate and symbolic.



only. Information is subject to change without notice at developer's absolute discretion. Actual area may vary from the stated area. Drawings not to scale, All images used are for



# FLOORPLANS – 3 Bedrooms –

É L E V É

| AREA                                 |  |
|--------------------------------------|--|
| INTERNAL AREA : 1536 ft <sup>2</sup> |  |
| BALCONY AREA : 152 ft <sup>2</sup>   |  |
| TOTAL AREA : 1688 ft <su