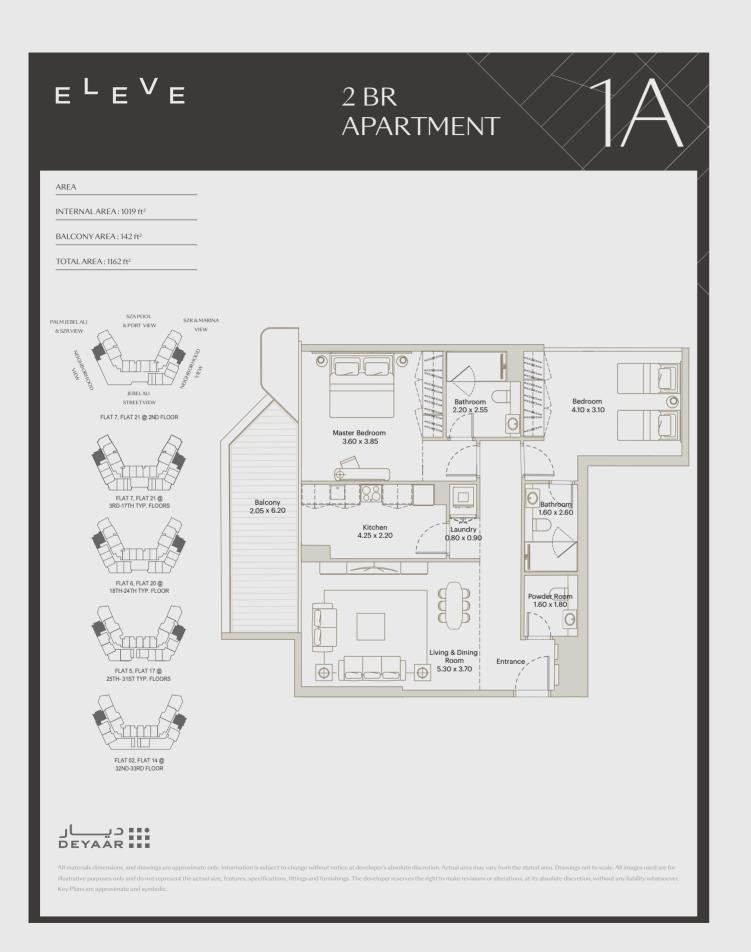

## FLOORPLANS – *Two Bedrooms* –

All materials dimensions, and drawings are approxima Ilustrative purposes only and do not represent the act Key Plans are approximate and symbolic. ÉLEVÉ by Deyaar

te only. Information is subject to change without notice at developer's absolute discretion. Actual area may vary from the stated area. Drawings not to scale. All images used are for tual size, features, specifications, fittings and furnishings. The developer reserves the right to make revisions or alterations, at its absolute discretion, without any liability whatsoeve