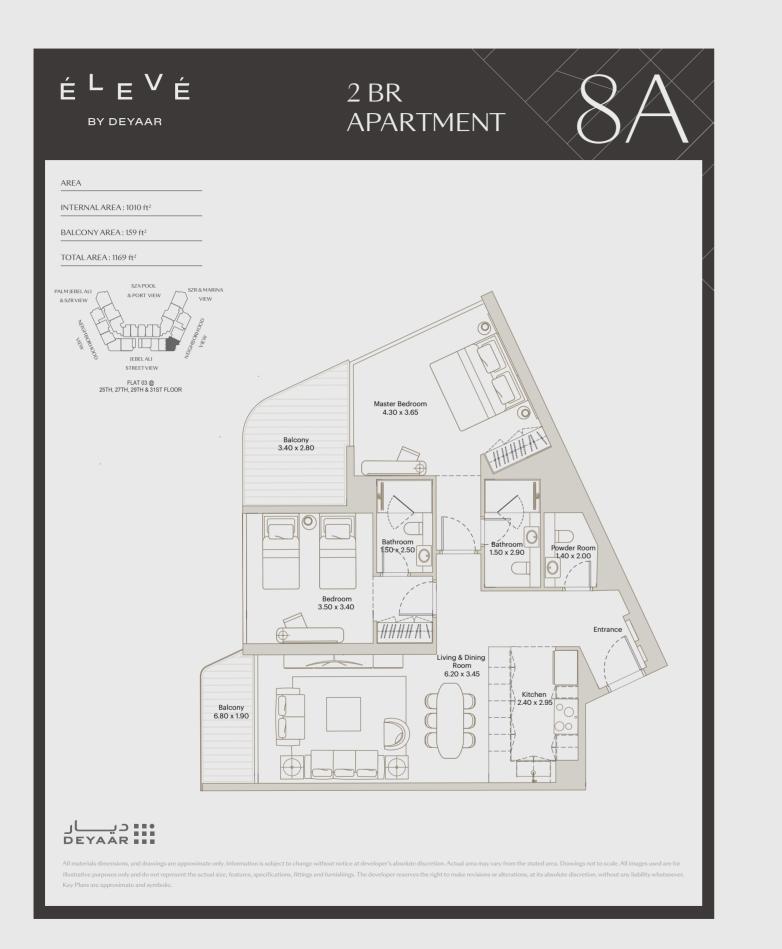

P. 112

É L L L V É BY DEYAAR BY DEYAAR AREA INTERNALAREA: 1023 ft<sup>2</sup> BALCONY AREA: 101 ft<sup>2</sup> TOTAL AREA: 1124 ft<sup>2</sup> TOTAL AREA: 1124 ft<sup>2</sup> TOTAL AREA: 1124 ft<sup>2</sup> STAPOOL BELAU STRET VEW AUTOR OF A STAPOOL AU