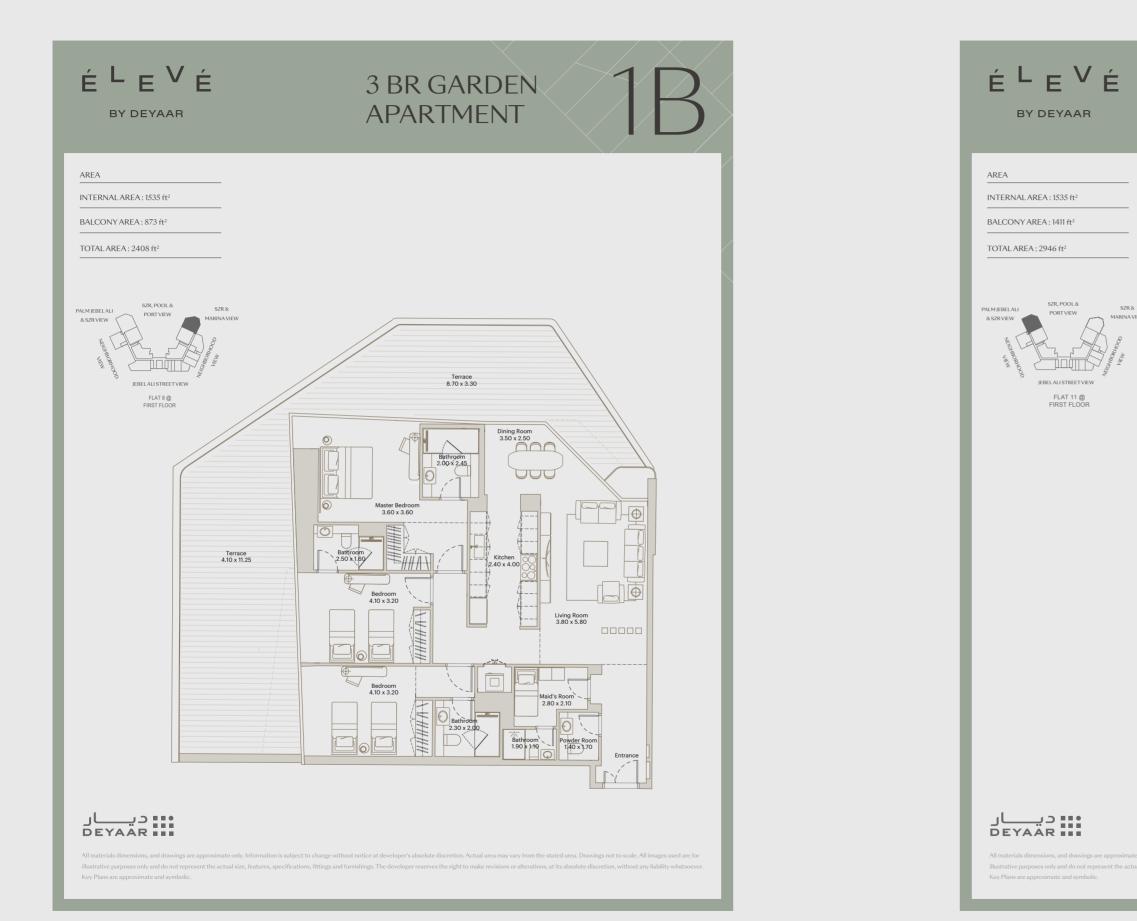

# FLOORPLANS – 3 Bedrooms –

É L E V É

| AREA                                 |  |
|--------------------------------------|--|
| INTERNAL AREA : 1536 ft <sup>2</sup> |  |
| BALCONY AREA : 152 ft <sup>2</sup>   |  |
| TOTAL AREA : 1688 ft <sup>2</sup>    |  |