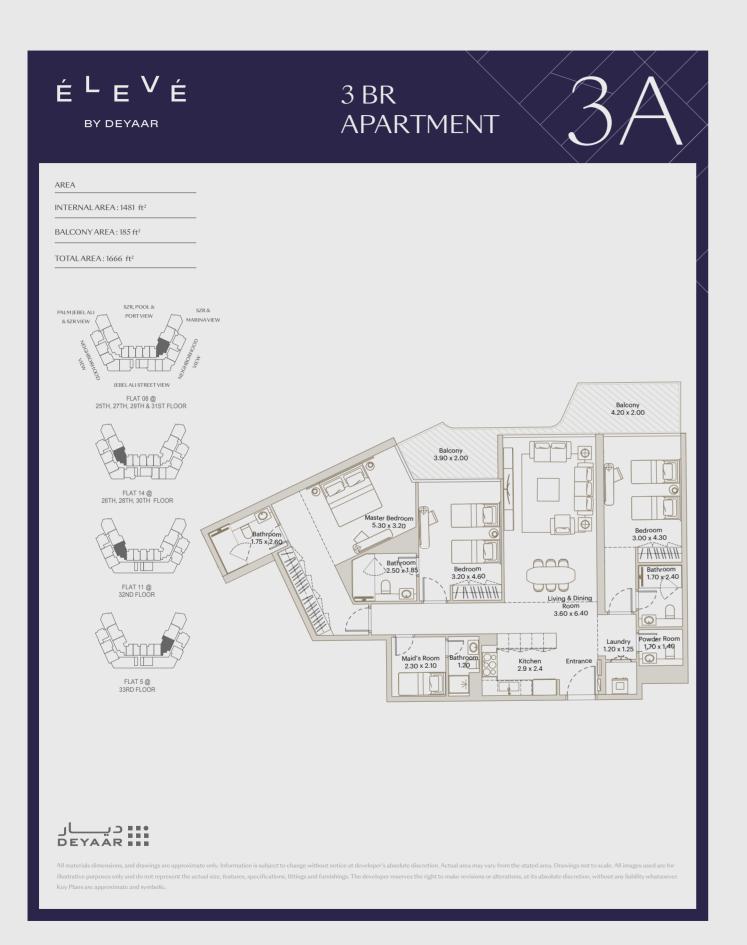

All materials dimensions, and drawings are approximat illustrative purposes only and do not represent the act Key Plans are approximate and symbolic.

É<sup>L</sup>E<sup>V</sup>É BY DEYAAR AREA INTERNAL AREA: 1481 ft<sup>2</sup> BALCONY AREA : 152 ft<sup>2</sup> TOTAL AREA: 1633 ft<sup>2</sup> FLAT 14 @ 25TH, 27TH, 29TH & 31ST FLOOR FLAT 5 @ 26TH, 28TH, 30TH FLOOR FLAT 05 @ 32ND FLOOR FLAT 11 @ 33RD FLOOR دیــار DEYAAR