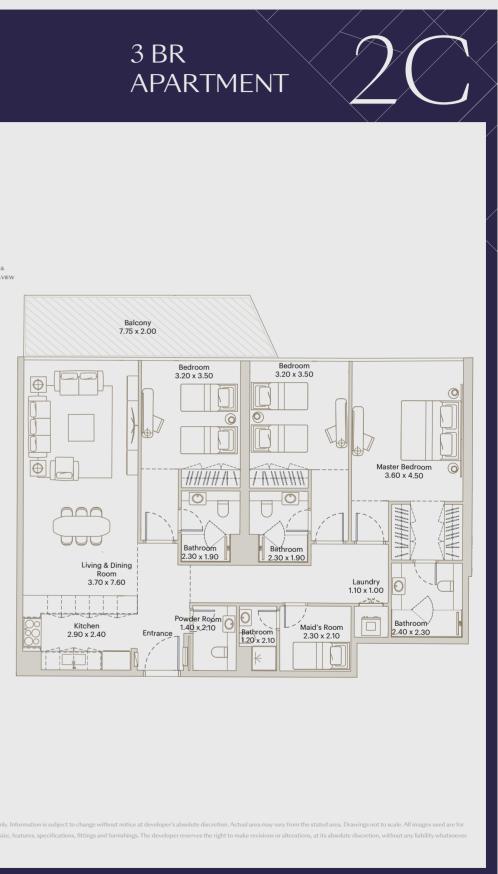

# FLOORPLANS – 3 Bedrooms –

É L E V É

| AREA                                 |  |
|--------------------------------------|--|
| INTERNAL AREA : 1536 ft <sup>2</sup> |  |
| BALCONY AREA : 152 ft <sup>2</sup>   |  |
| TOTAL AREA : 1688 ft <sup>2</sup>    |  |