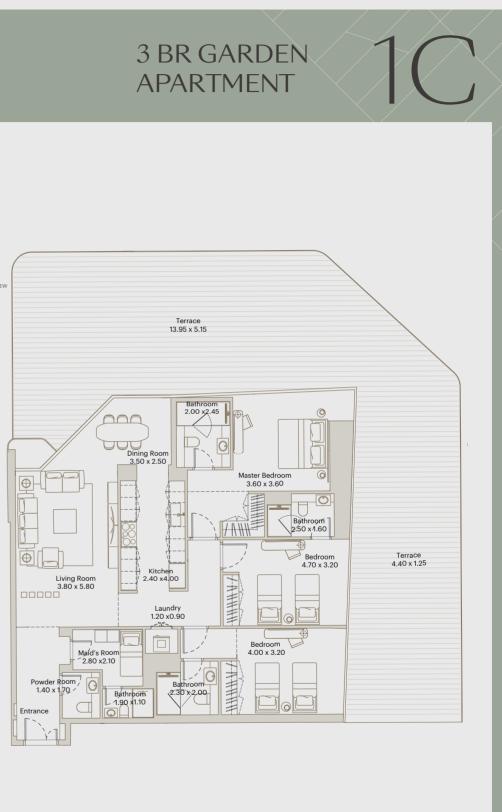

to change without notice at developer's absolute discretion. Actual area may vary from the stated area. Drawings not to scale, All images used are for



# FLOORPLANS – 3 Bedrooms –

É L E V É

| AREA                                 |  |
|--------------------------------------|--|
| INTERNAL AREA : 1536 ft <sup>2</sup> |  |
| BALCONY AREA : 152 ft <sup>2</sup>   |  |
| TOTAL AREA : 1688 ft <sup>2</sup>    |  |



FLAT 6,16 @ 25TH, 27TH, 29TH & 31ST FLOOR





Il materials dimensions, and drawings are approximat ustrative purposes only and do not represent the actu ey Plans are approximate and symbolic.

P. 118



. Information is subject to change without notice at developer's absolute discretion. Actual area may vary from the stated area. Drawings not to scale. All images used are for





: only. Information is subject to change without notice at developer's absolute discretion. Actual area may vary from the stated area. Drawings not to scale. All images used are for al size, features, specifications, fittings and furnishings. The developer reserves the right to make revisions or alterations, at its absolute discretion, without any liability whatsoeve







All materials dimensions, and drawings are approximat illustrative purposes only and do not represent the act Key Plans are approximate and symbolic.



nly. Information is subject to change without notice at developer's absolute discretion. Actual area may vary from the stated area. Drawings not to scale. All images used are for size, features, specifications, fittings and furnishings. The developer reserves the righ