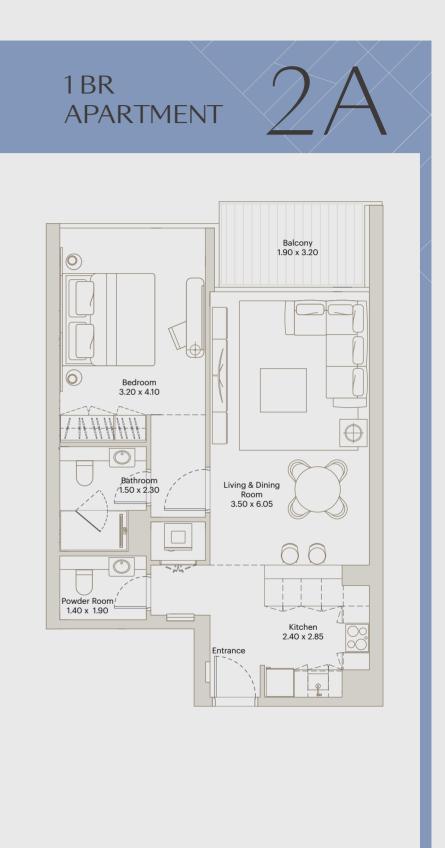

#### 1 BR APARTMENT

nly. Information is subject to change without notice at developer's absolute discretion. Actual area may vary from the stated area. Drawings not to scale. All images used are for

> FLAT 5 @ 19TH,21ST & 23RD FLOOR