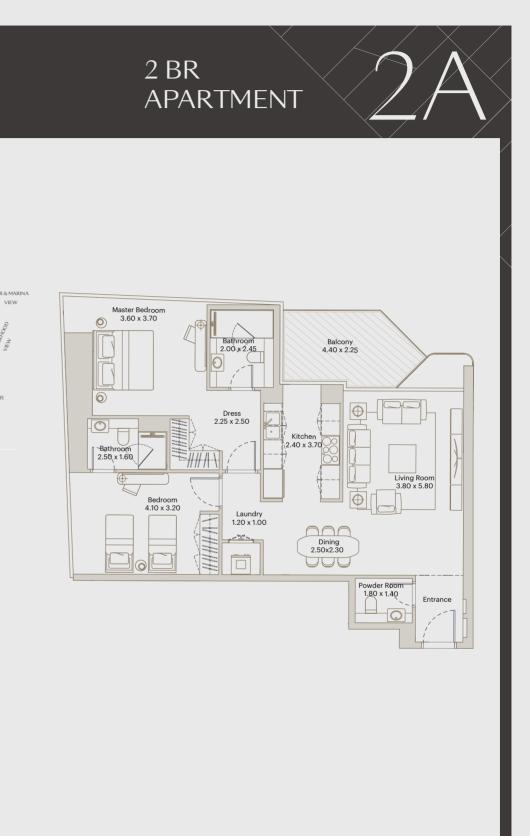

## FLOORPLANS – *Two Bedrooms* –

All materials dimensions, and drawings are approxima Ilustrative purposes only and do not represent the act Key Plans are approximate and symbolic. ÉLEVÉ by Deyaar

te only. Information is subject to change without notice at developer's absolute discretion. Actual area may vary from the stated area. Drawings not to scale. All images used are for tual size, features, specifications, fittings and furnishings. The developer reserves the right to make revisions or alterations, at its absolute discretion, without any liability whatsoeve