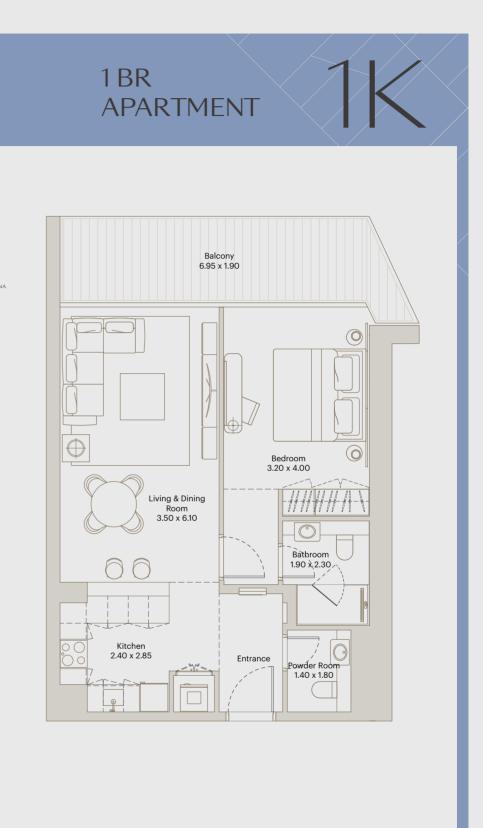

## FLOORPLANS – 1 Bedroom –

É L E V É

SRD-17TH TYP. FLOORS

FLAT 2 @ 18TH-24TH TYP. FLOORS

FLAT 2 @ 25TH - 31ST TYP. FLOORS

All materials dimensions, and drawings are approximat Ilustrative purposes only and do not represent the act Key Plans are approximate and symbolic.