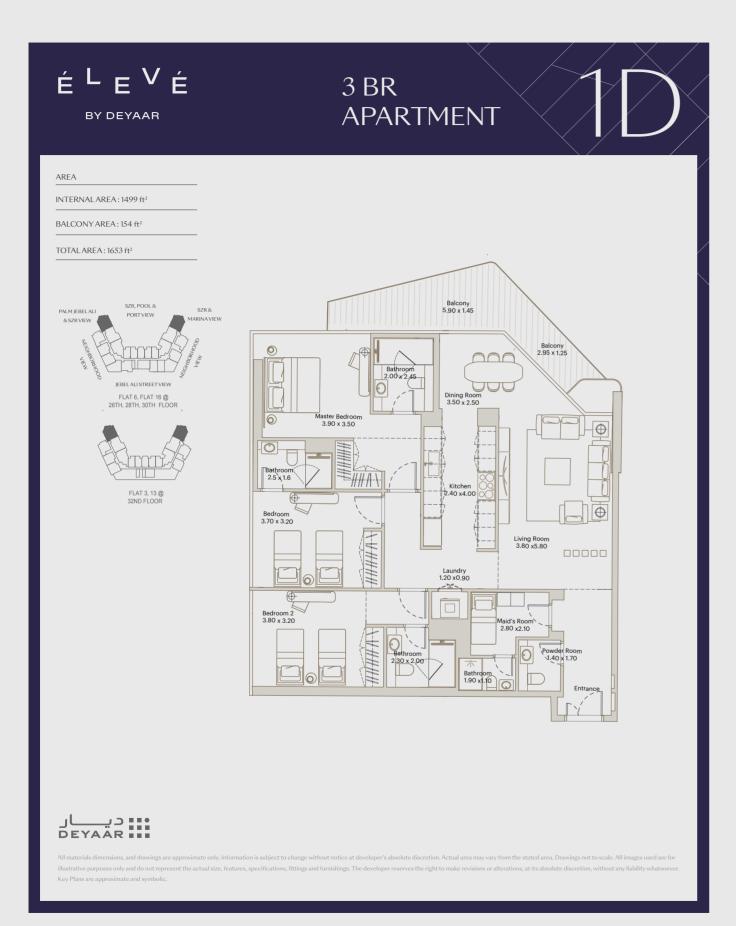

All materials dimensions, and drawings are approximat illustrative purposes only and do not represent the act Key Plans are approximate and symbolic.

É<sup>L</sup>E<sup>V</sup>É BY DEYAAR AREA INTERNAL AREA: 1481 ft<sup>2</sup> BALCONY AREA : 152 ft<sup>2</sup> TOTAL AREA: 1633 ft<sup>2</sup> FLAT 14 @ 25TH, 27TH, 29TH & 31ST FLOOR FLAT 5 @ 26TH, 28TH, 30TH FLOOR FLAT 05 @ 32ND FLOOR FLAT 11 @ 33RD FLOOR دیــار DEYAAR