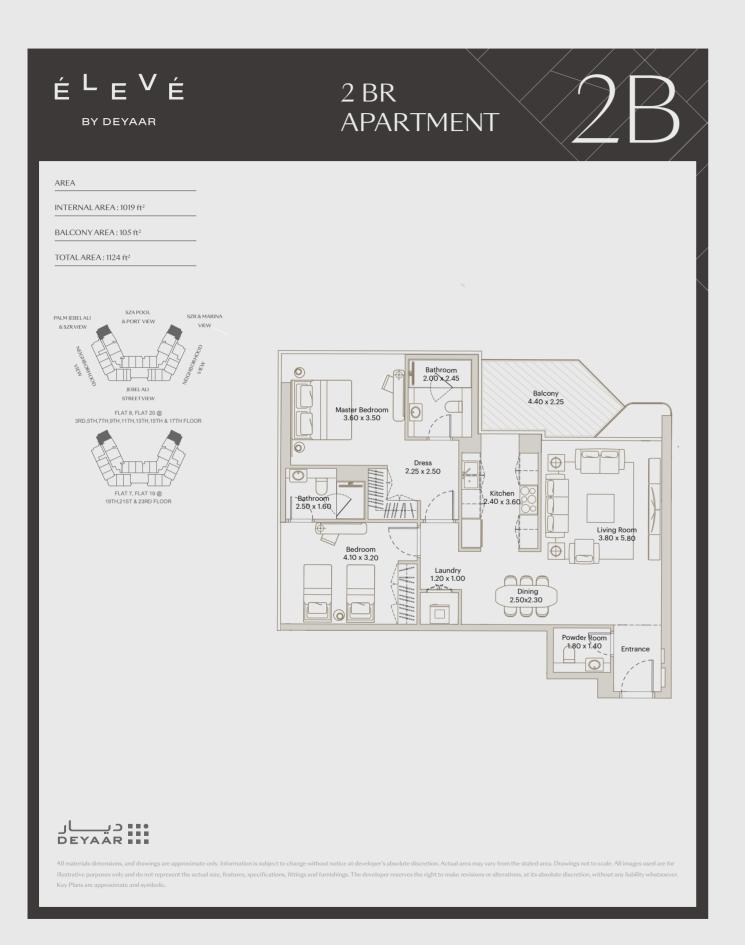

P. 112

É L L L V É BY DEYAAR BY DEYAAR AREA INTERNALAREA: 1023 ft<sup>2</sup> BALCONY AREA: 101 ft<sup>2</sup> TOTAL AREA: 1124 ft<sup>2</sup> TOTAL AREA: 1124 ft<sup>2</sup> TOTAL AREA: 1124 ft<sup>2</sup> STAPOOL BELAU STRET VEW AUTOR OF A STAPOOL AU