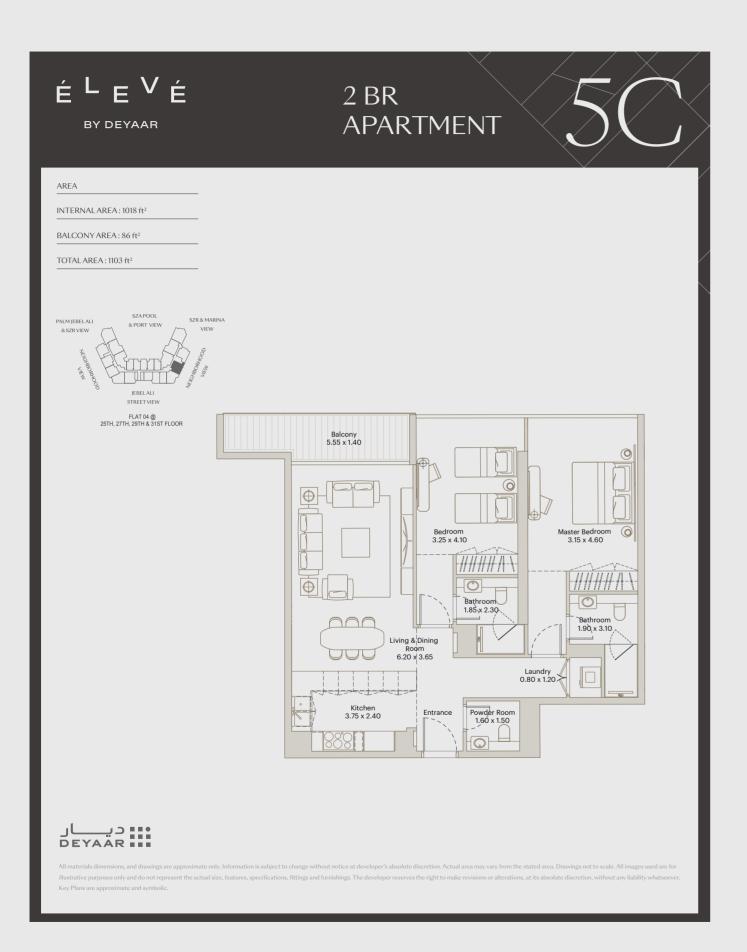

## FLOORPLANS – *Two Bedrooms* –

All materials dimensions, and drawings are approxima Ilustrative purposes only and do not represent the act Key Plans are approximate and symbolic. ÉLEVÉ by Deyaar

te only. Information is subject to change without notice at developer's absolute discretion. Actual area may vary from the stated area. Drawings not to scale. All images used are for tual size, features, specifications, fittings and furnishings. The developer reserves the right to make revisions or alterations, at its absolute discretion, without any liability whatsoeve