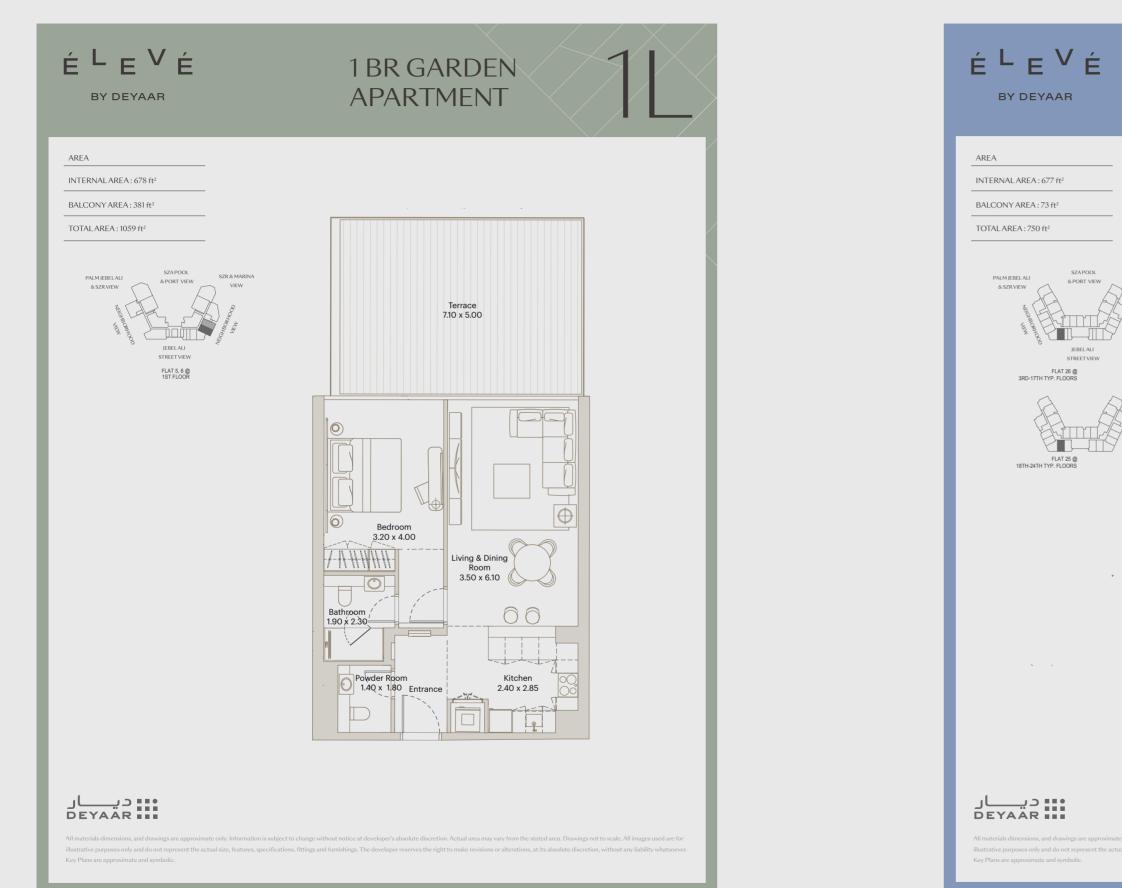

## FLOORPLANS – 1 Bedroom –

É L E V É

SRD-17TH TYP. FLOORS

FLAT 2 @ 18TH-24TH TYP. FLOORS

FLAT 2 @ 25TH - 31ST TYP. FLOORS

All materials dimensions, and drawings are approximat Ilustrative purposes only and do not represent the act Key Plans are approximate and symbolic.