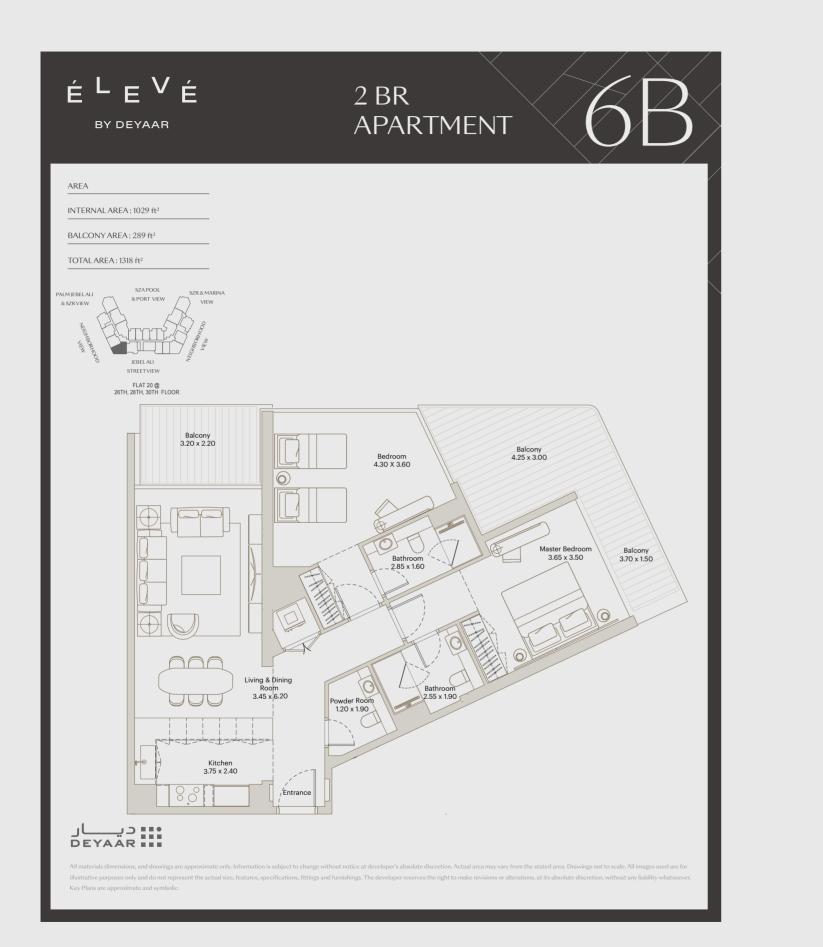

All materials dimensions, and drawings are approximat illustrative purposes only and do not represent the act Key Plans are approximate and symbolic. ÉLEVÉ by Deyaar

É<sup>L</sup>E<sup>V</sup>É BY DEYAAR AREA INTERNAL AREA : 1010 ft<sup>2</sup> BALCONY AREA : 276 ft<sup>2</sup> TOTAL AREA : 1286 ft<sup>2</sup> & PORT VI STREET VIEV FLAT 03 @ 26TH, 28TH, 30TH FLOOR