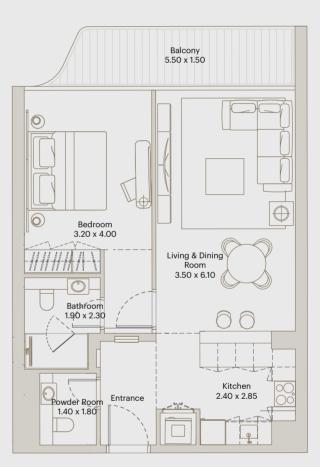

## FLOORPLANS – 1 Bedroom –

É L E V É

SRD-17TH TYP. FLOORS

FLAT 2 @ 18TH-24TH TYP. FLOORS

FLAT 2 @ 25TH - 31ST TYP. FLOORS

All materials dimensions, and drawings are approximat Ilustrative purposes only and do not represent the act Key Plans are approximate and symbolic.

#### 1 BR APARTMENT

nly. Information is subject to change without notice at developer's absolute discretion. Actual area may vary from the stated area. Drawings not to scale. All images used are for

> FLAT 5 @ 19TH,21ST & 23RD FLOOR