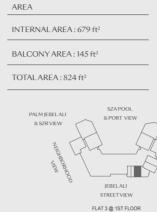

## FLOORPLANS *– Studio –*

É L E V É by deyaar

AREA INTERNALAREA : 337 ft² BALCONY AREA : 72 ft² TOTALAREA : 409 ft²

PALM EEBELALI & SZR VIEW ABUT VIEW ABUT VIEW ABUT VIEW ABUT VIEW JEBELALI STREET VIEW

FLAT 2 @ 1ST FLOOR