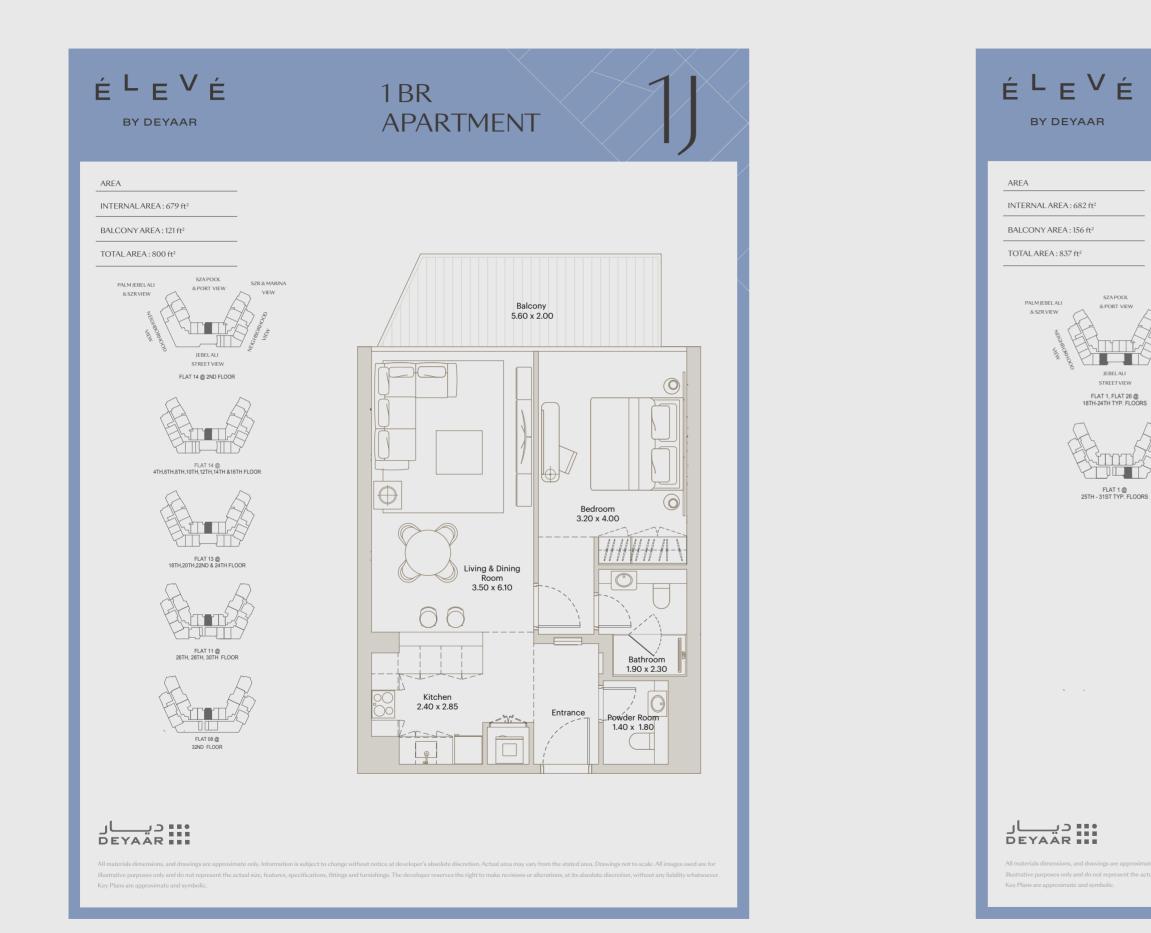

## FLOORPLANS – 1 Bedroom –

É L E V É

SRD-17TH TYP. FLOORS

FLAT 2 @ 18TH-24TH TYP. FLOORS

FLAT 2 @ 25TH - 31ST TYP. FLOORS

All materials dimensions, and drawings are approximat Ilustrative purposes only and do not represent the act Key Plans are approximate and symbolic.

#### 1 BR APARTMENT

nly. Information is subject to change without notice at developer's absolute discretion. Actual area may vary from the stated area. Drawings not to scale. All images used are for

> FLAT 5 @ 19TH,21ST & 23RD FLOOR