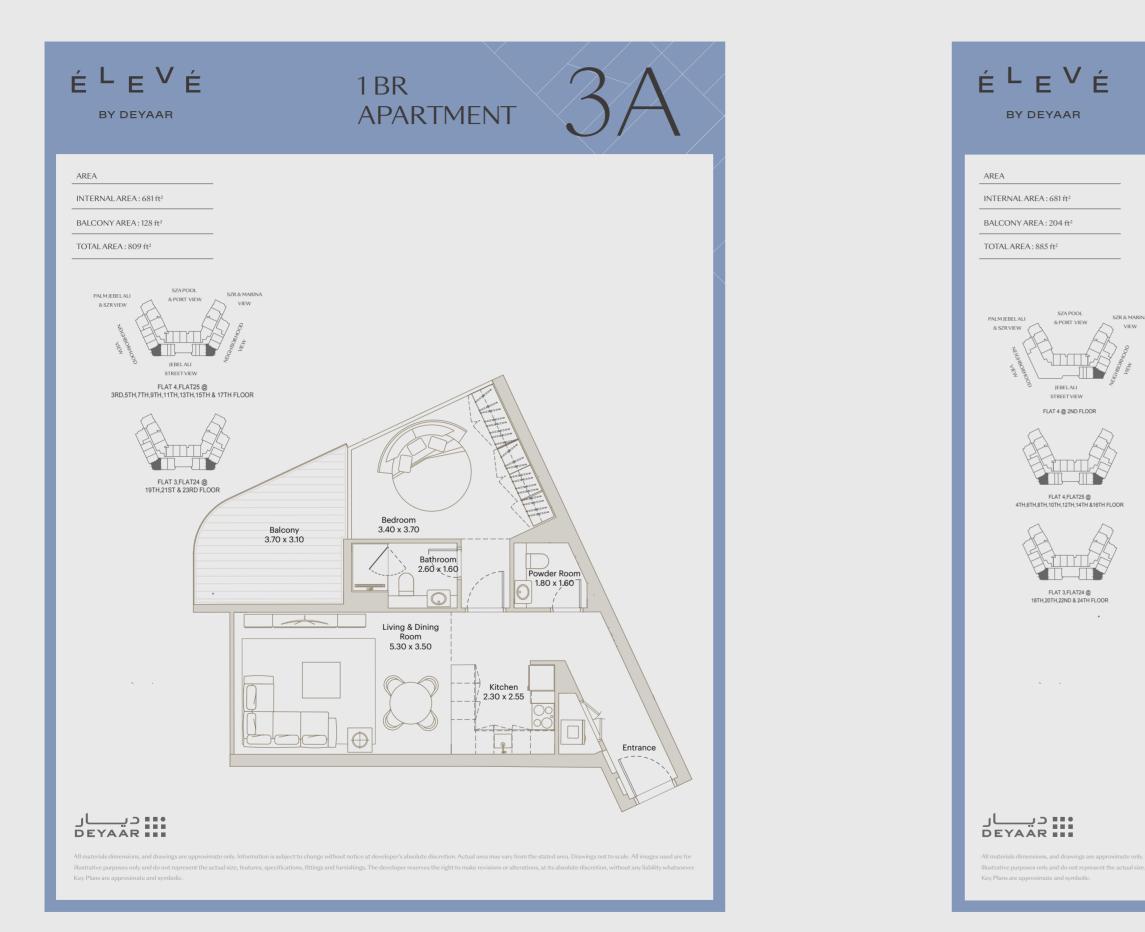

#### 1 BR APARTMENT

nly. Information is subject to change without notice at developer's absolute discretion. Actual area may vary from the stated area. Drawings not to scale. All images used are for

> FLAT 5 @ 19TH,21ST & 23RD FLOOR