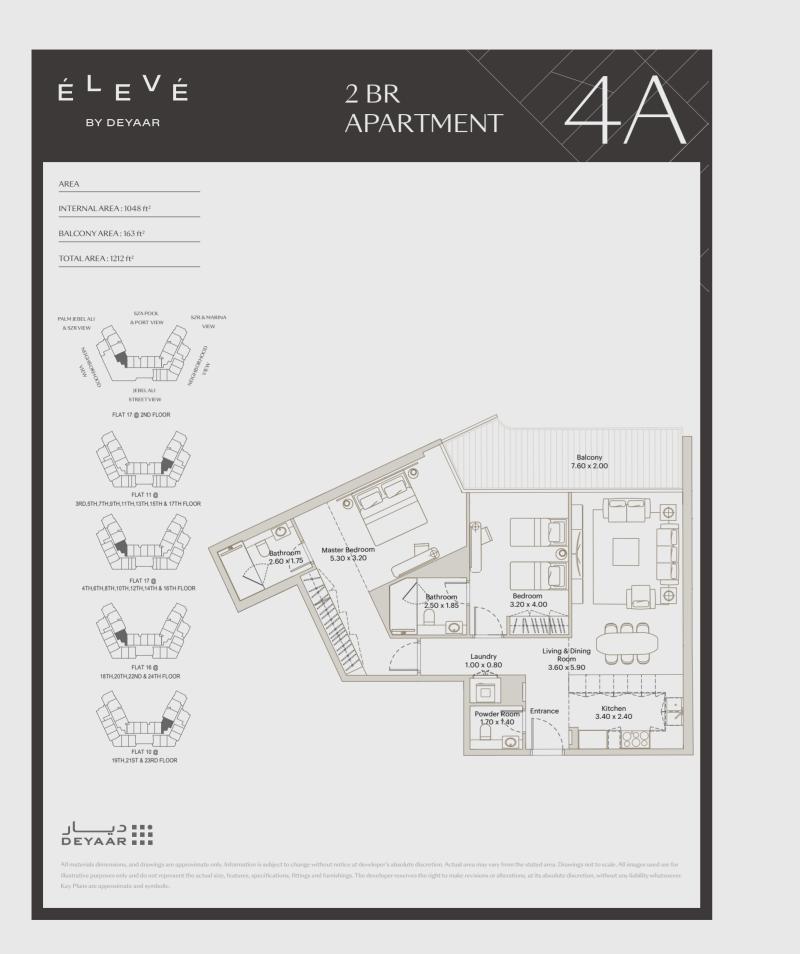

All materials dimensions, and drawings are approximat illustrative purposes only and do not represent the act Key Plans are approximate and symbolic.

É<sup>L</sup>E<sup>V</sup>É BY DEYAAR AREA INTERNAL AREA : 1048 ft<sup>2</sup> BALCONY AREA : 257ft<sup>2</sup> TOTAL AREA: 1305 ft<sup>2</sup> JEBEL A FLAT 11 @ 2ND FLOOR FLAT 17 @ FLAT 11 @ 4TH,6TH,8TH,10TH,12TH,14TH & 16TH FLOOR FLAT 10 @ 18TH,20TH,22ND & 24TH FLAT 16 @ 19TH,21ST & 23RD FLOOR دیــار DEYAAR

> All materials dimensions, and drawings are approxima illustrative purposes only and do not represent the act Key Plans are approximate and symbolic.

دیــار DEYAAR

All materials dimensions, and drawings are approximal illustrative purposes only and do not represent the act Key Plans are approximate and symbolic.