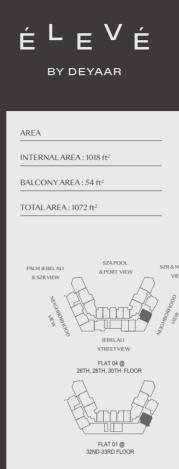

All materials dimensions, and drawings are approximat illustrative purposes only and do not represent the act Key Plans are approximate and symbolic. ÉLEVÉ by Deyaar

É<sup>L</sup>E<sup>V</sup>É BY DEYAAR AREA INTERNAL AREA : 1010 ft<sup>2</sup> BALCONY AREA : 276 ft<sup>2</sup> TOTAL AREA : 1286 ft<sup>2</sup> & PORT VI STREET VIEV FLAT 03 @ 26TH, 28TH, 30TH FLOOR