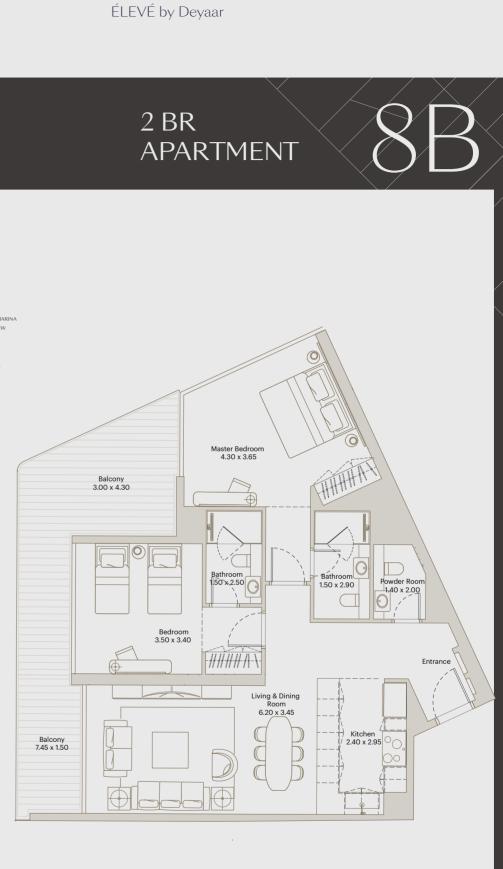

. 112





É L L L V É BY DEYAAR BY DEYAAR AREA INTERNALAREA: 1023 ft<sup>2</sup> BALCONY AREA: 101 ft<sup>2</sup> TOTAL AREA: 1124 ft<sup>2</sup> TOTAL AREA: 1124 ft<sup>2</sup> TOTAL AREA: 1124 ft<sup>2</sup> STAPOOL BELAU STRET VEW AUTOR OF A STAPOOL AU



All materials dimensions, and drawings are approximat illustrative purposes only and do not represent the act Key Plans are approximate and symbolic. ÉLEVÉ by Deyaar





É<sup>L</sup>E<sup>V</sup>É BY DEYAAR AREA INTERNAL AREA : 1010 ft<sup>2</sup> BALCONY AREA : 276 ft<sup>2</sup> TOTAL AREA : 1286 ft<sup>2</sup> & PORT VI STREET VIEV FLAT 03 @ 26TH, 28TH, 30TH FLOOR

> دیار DEYAAR

All materials dimensions, and drawings are approximat illustrative purposes only and do not represent the actu Key Plans are approximate and symbolic.



only. Information is subject to change without notice at developer's absolute discretion. Actual area may vary from the stated area. Drawings not to scale, All images used are for



# FLOORPLANS – 3 Bedrooms –

É L E V É

| AREA                                 |  |
|--------------------------------------|--|
| INTERNAL AREA : 1536 ft <sup>2</sup> |  |
| BALCONY AREA : 152 ft <sup>2</sup>   |  |
| TOTAL AREA : 1688 ft <sup>2</sup>    |  |



FLAT 6,16 @ 25TH, 27TH, 29TH & 31ST FLOOR





Il materials dimensions, and drawings are approximat ustrative purposes only and do not represent the actu ey Plans are approximate and symbolic.

P. 118



. Information is subject to change without notice at developer's absolute discretion. Actual area may vary from the stated area. Drawings not to sca