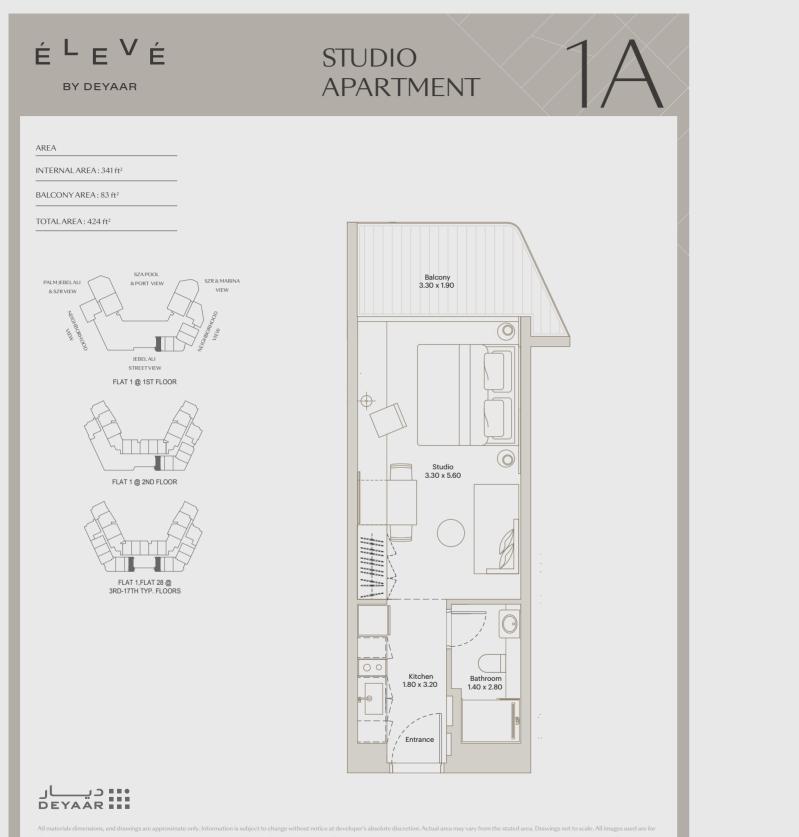

## FLOORPLANS *– Studio –*

É L E V É by deyaar

AREA INTERNALAREA : 337 ft² BALCONY AREA : 72 ft² TOTALAREA : 409 ft²

PALM EEBELALI & SZR VIEW ABUT VIEW ABUT VIEW ABUT VIEW ABUT VIEW JEBELALI STREET VIEW

FLAT 2 @ 1ST FLOOR