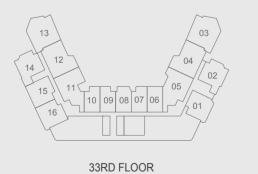

All materials dimensions, and drawings are approximat illustrative purposes only and do not represent the act Key Plans are approximate and symbolic.

É<sup>L</sup>E<sup>V</sup>É BY DEYAAR AREA INTERNAL AREA: 1481 ft<sup>2</sup> BALCONY AREA : 152 ft<sup>2</sup> TOTAL AREA: 1633 ft<sup>2</sup> FLAT 14 @ 25TH, 27TH, 29TH & 31ST FLOOR FLAT 5 @ 26TH, 28TH, 30TH FLOOR FLAT 05 @ 32ND FLOOR FLAT 11 @ 33RD FLOOR دیــار DEYAAR