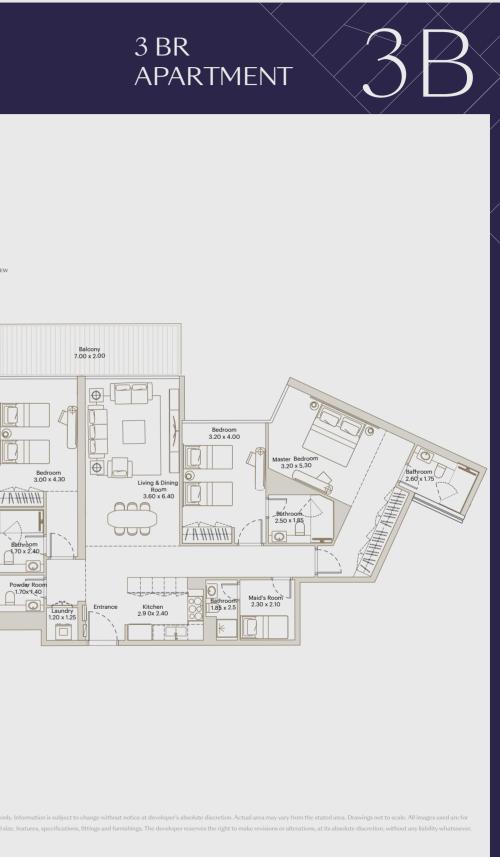

# FLOORPLANS – 3 Bedrooms –

É L E V É

| AREA                                 |  |
|--------------------------------------|--|
| INTERNAL AREA : 1536 ft <sup>2</sup> |  |
| BALCONY AREA : 152 ft <sup>2</sup>   |  |
| TOTAL AREA : 1688 ft <sup>2</sup>    |  |

FLAT 6,16 @ 25TH, 27TH, 29TH & 31ST FLOOR

Il materials dimensions, and drawings are approximat ustrative purposes only and do not represent the actu ey Plans are approximate and symbolic.

P. 118

. Information is subject to change without notice at developer's absolute discretion. Actual area may vary from the stated area. Drawings not to scale. All images used are for