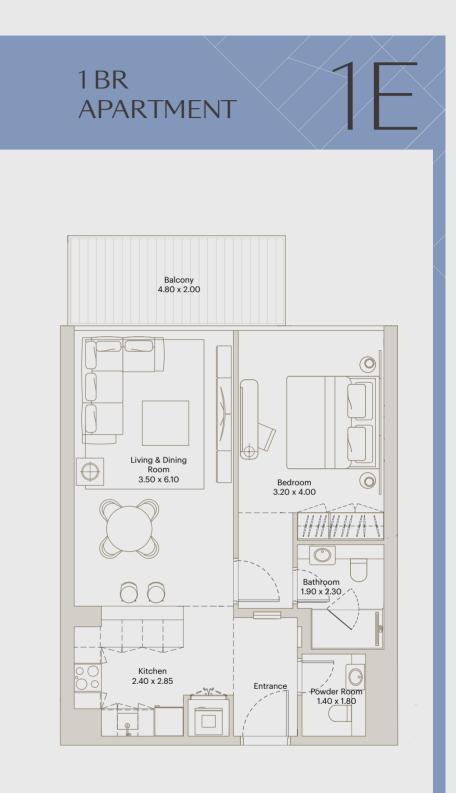

serves the right to make revisions or alterations at its absolute discretion, without any lability whatsorve



## FLOORPLANS – 1 Bedroom –

É L E V É







SRD-17TH TYP. FLOORS



FLAT 2 @ 18TH-24TH TYP. FLOORS



FLAT 2 @ 25TH - 31ST TYP. FLOORS



All materials dimensions, and drawings are approximat Ilustrative purposes only and do not represent the act Key Plans are approximate and symbolic.

#### 1 BR APARTMENT





nly. Information is subject to change without notice at developer's absolute discretion. Actual area may vary from the stated area. Drawings not to scale. All images used are for



> FLAT 5 @ 19TH,21ST & 23RD FLOOR



All materials dimensions, and drawings are approximat Ilustrative purposes only and do not represent the act Key Plans are approximate and symbolic.







only. Information is subject to change without notice at developer's absolute discretion. Actual area may vary from the stated area. Drawings not to scale. All images used are for size features specifications fittings and furnishings. The developer reserves the right to make revisions or alterations at its absolute discretion, without any liability whatsorve







conly. Information is subject to change without notice at developer's absolute discretion. Actual area may vary from the stated area. Drawings not to scale. All images used are for



ÉLEVÉ **BY DEYAAR** AREA INTERNAL AREA : 676 ft<sup>2</sup> BALCONY AREA: 95 ft<sup>2</sup> TOTAL AREA: 771 ft<sup>2</sup> & SZR \ STREET VIEW FLAT 6 @ 2ND FLOOR FLAT 6 @ 4TH,6TH,8TH,10TH,12TH,14TH & 16TH FLOOR FLAT 5 @ 18TH,20TH,22ND & 24TH FLOO