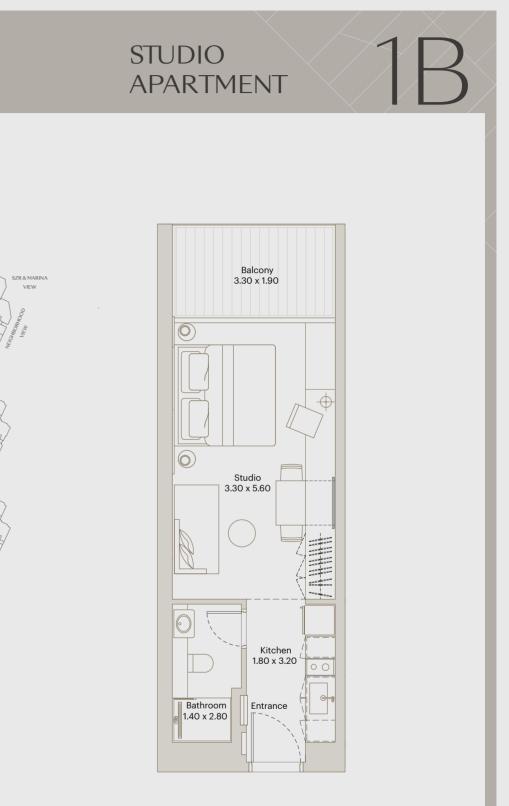

## FLOORPLANS *– Studio –*

É L E V É by deyaar

AREA INTERNALAREA : 337 ft² BALCONY AREA : 72 ft² TOTALAREA : 409 ft²

PALM EEBELALI & SZR VIEW ABUT VIEW ABUT VIEW ABUT VIEW ABUT VIEW JEBELALI STREET VIEW

FLAT 2 @ 1ST FLOOR