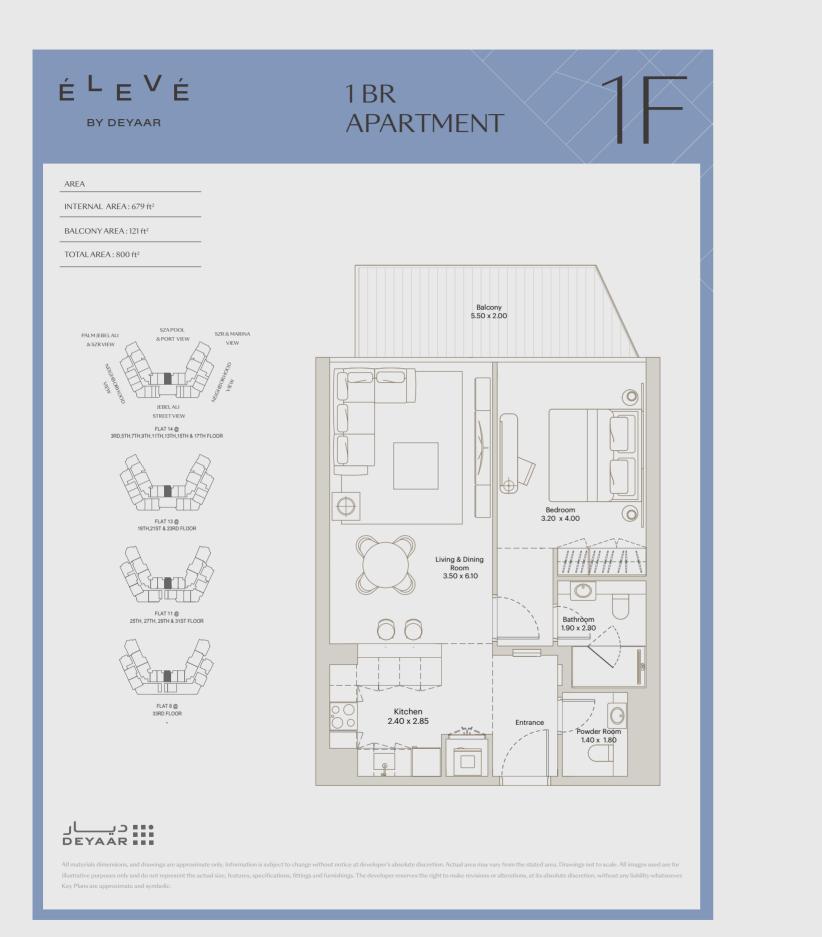

#### 1 BR APARTMENT

nly. Information is subject to change without notice at developer's absolute discretion. Actual area may vary from the stated area. Drawings not to scale. All images used are for

> FLAT 5 @ 19TH,21ST & 23RD FLOOR

conly. Information is subject to change without notice at developer's absolute discretion. Actual area may vary from the stated area. Drawings not to scale. All images used are for

ÉLEVÉ **BY DEYAAR** AREA INTERNAL AREA : 676 ft<sup>2</sup> BALCONY AREA: 95 ft<sup>2</sup> TOTAL AREA: 771 ft<sup>2</sup> & SZR \ STREET VIEW FLAT 6 @ 2ND FLOOR FLAT 6 @ 4TH,6TH,8TH,10TH,12TH,14TH & 16TH FLOOR FLAT 5 @ 18TH,20TH,22ND & 24TH FLOOR