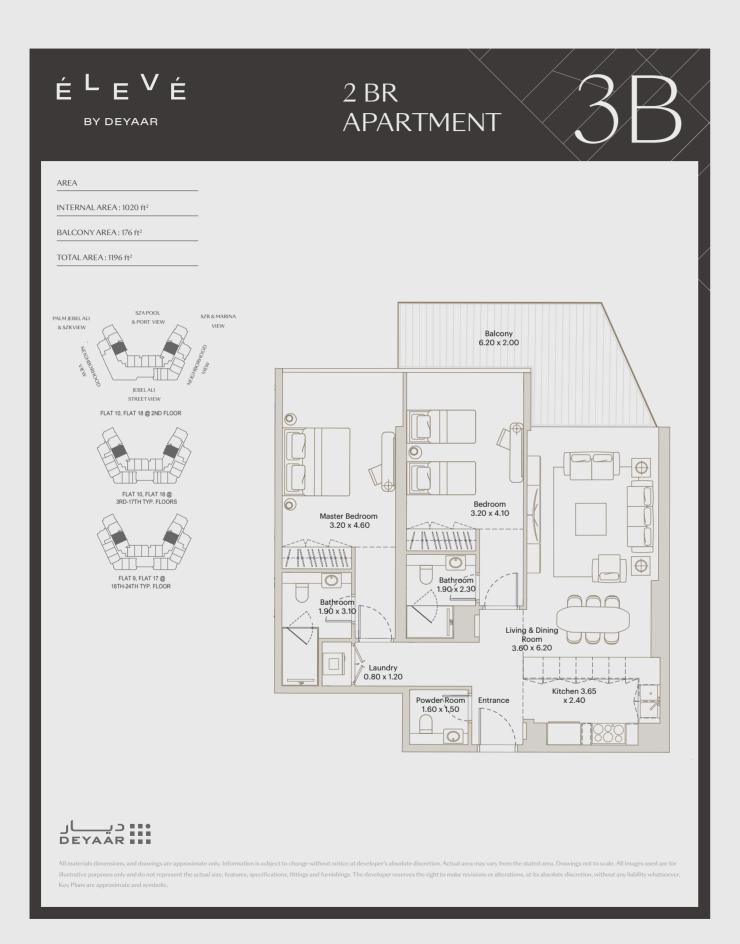

All materials dimensions, and drawings are approximat illustrative purposes only and do not represent the act Key Plans are approximate and symbolic.

É<sup>L</sup>E<sup>V</sup>É BY DEYAAR AREA INTERNAL AREA : 1048 ft<sup>2</sup> BALCONY AREA : 257ft<sup>2</sup> TOTAL AREA: 1305 ft<sup>2</sup> JEBEL A FLAT 11 @ 2ND FLOOR FLAT 17 @ FLAT 11 @ 4TH,6TH,8TH,10TH,12TH,14TH & 16TH FLOOR FLAT 10 @ 18TH,20TH,22ND & 24TH FLAT 16 @ 19TH,21ST & 23RD FLOOR دیــار DEYAAR