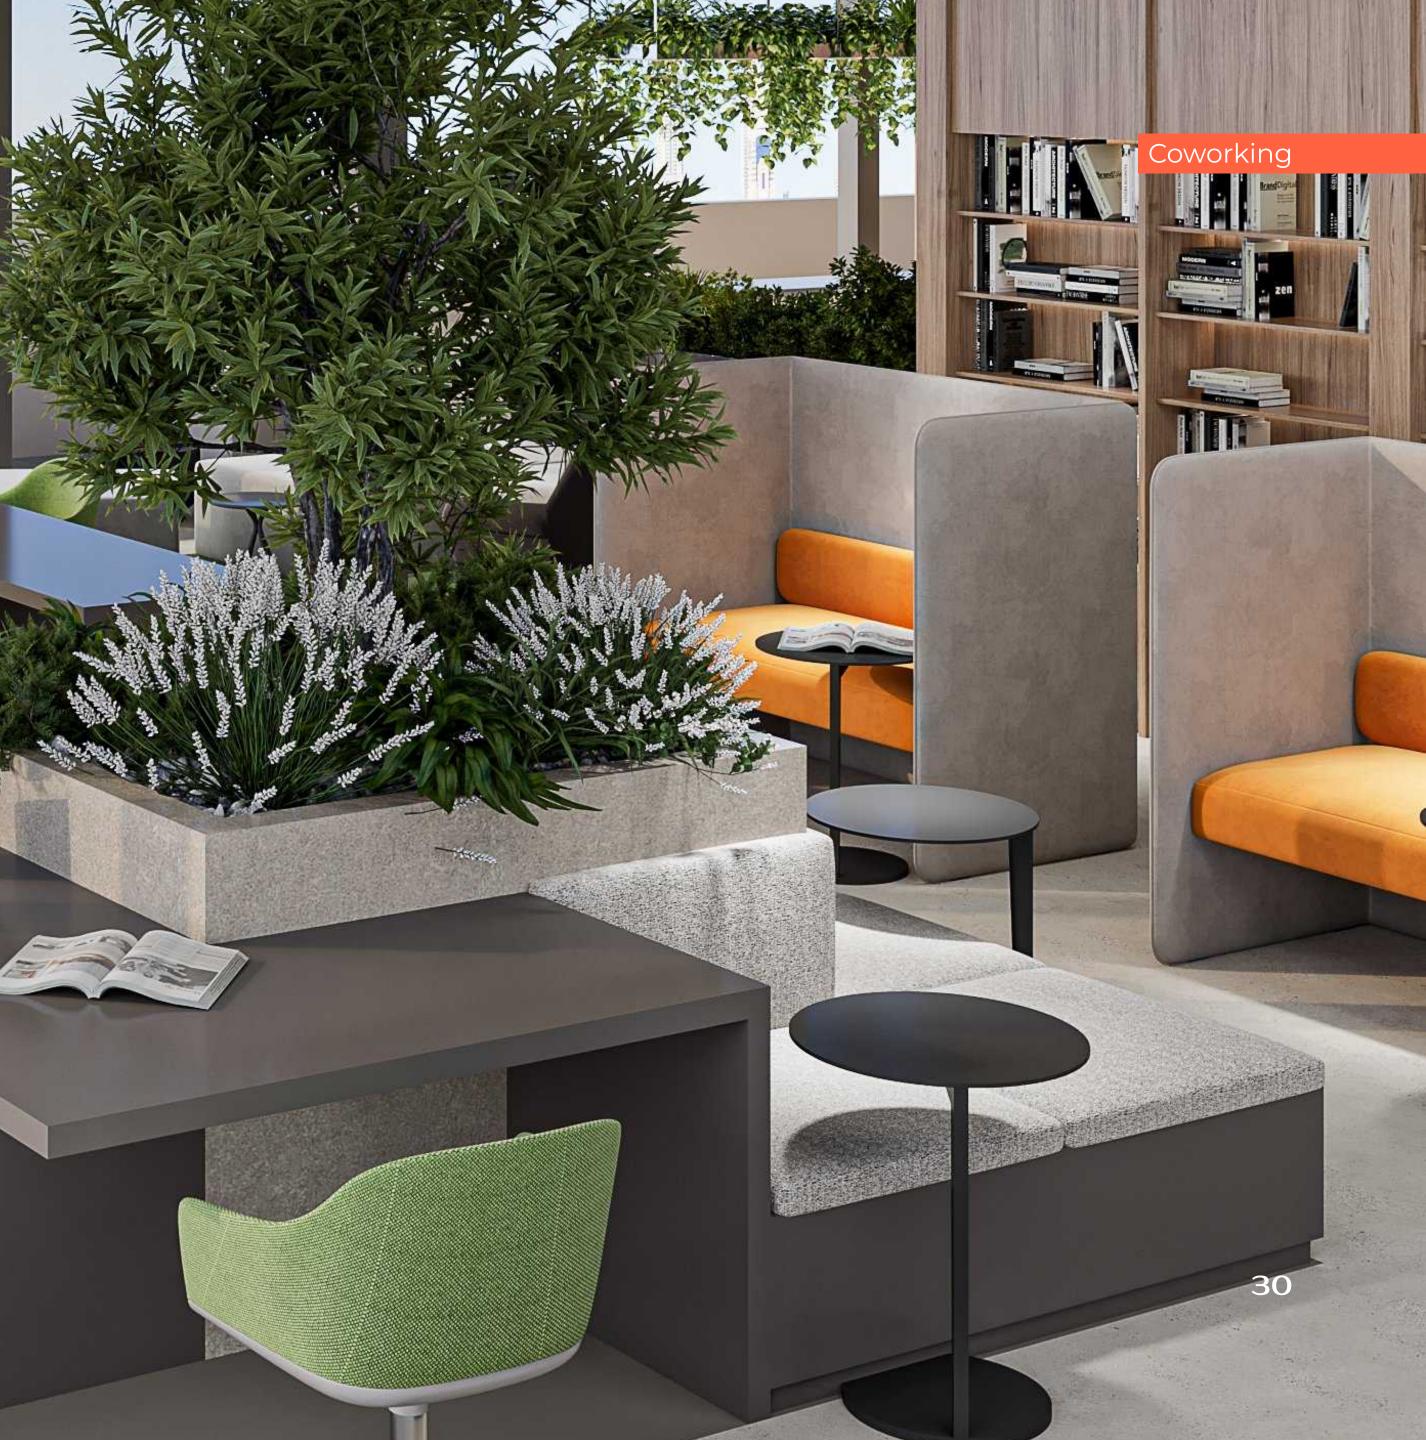

Coworking

## COWORKING WITH A VIEW

Experience the ultimate convenience of a coworking space just upstairs from your apartment. Located at the 24th floor, the coworking space offers a cool view of the Dubai Marina skyline, creating a truly inspiring work environment right at your doorstep. Equipped with modern facilities, it provides residents with a comfortable and productive space to work, collaborate, and network.