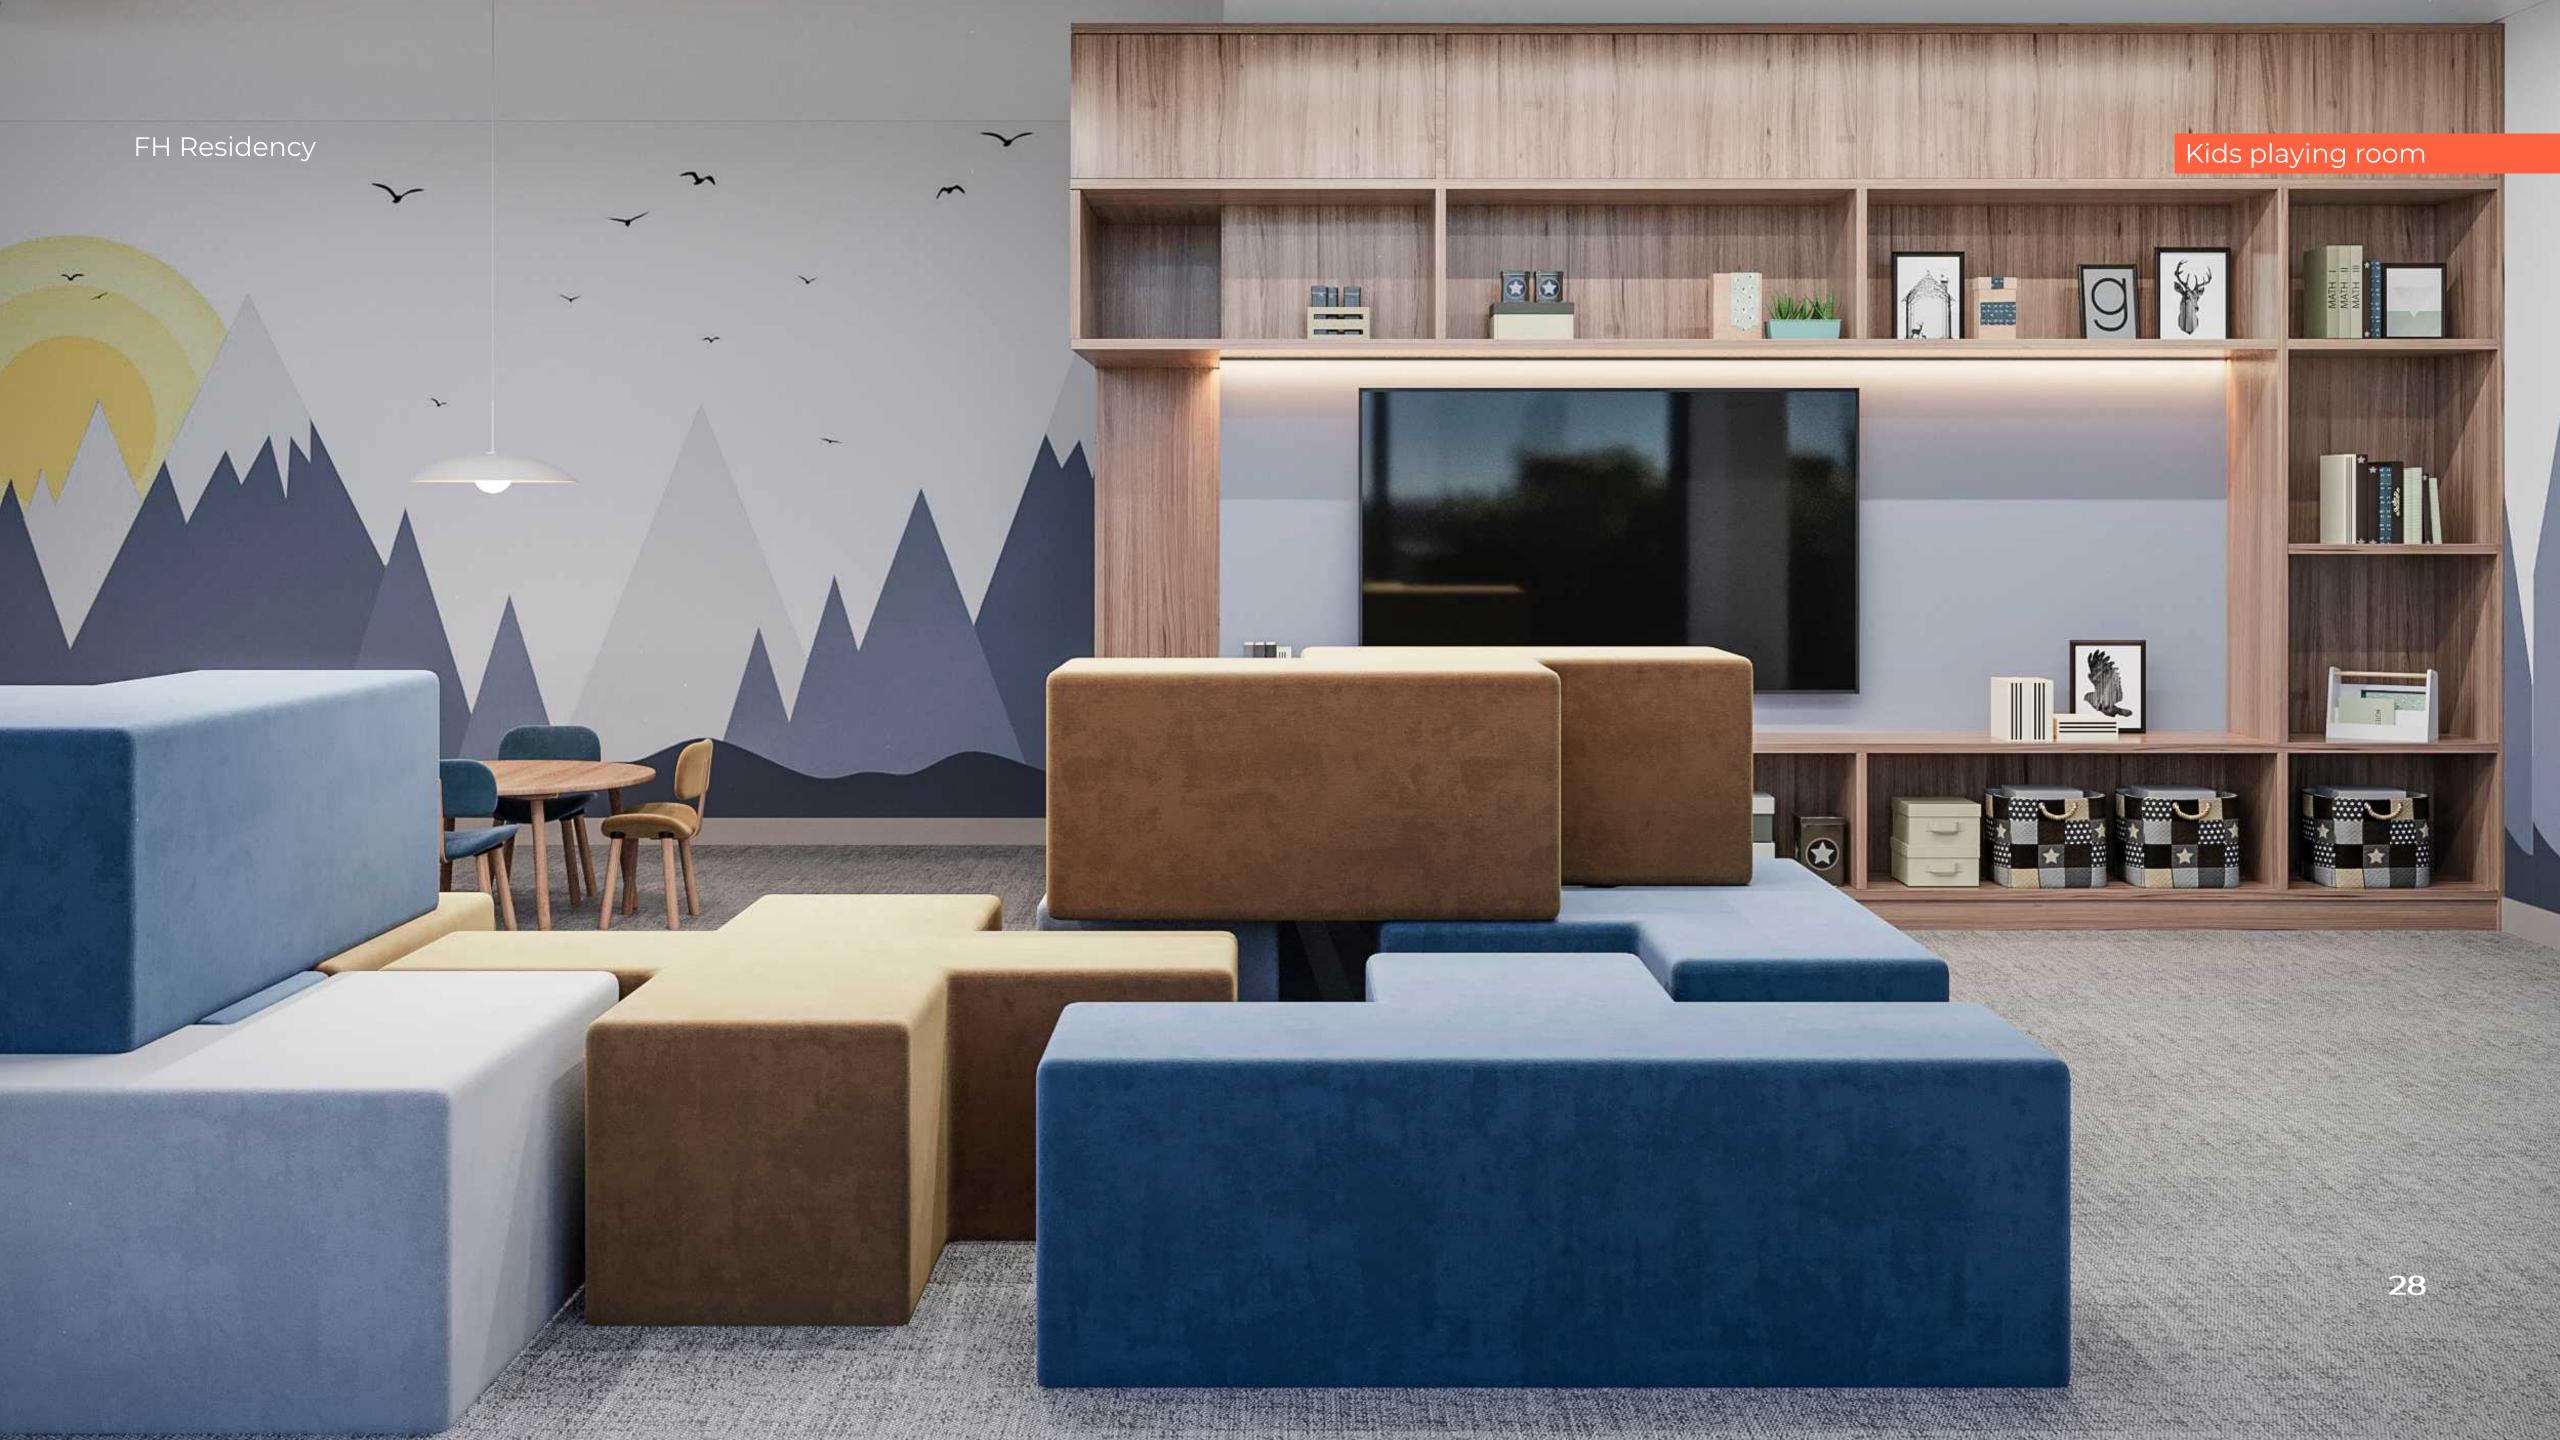

Kids playing room

## **KIDS PLAY** FACILITIES

The residential building offers a dedicated kids play room and an outdoor playground, designed to entertain the smallest residents. Equipped with a variety of toys and games, these facilities provide a safe and fun environment for children to play and socialize. Parents can enjoy the convenience of having these amenities within the building, ensuring their children's entertainment and fostering a sense of community.