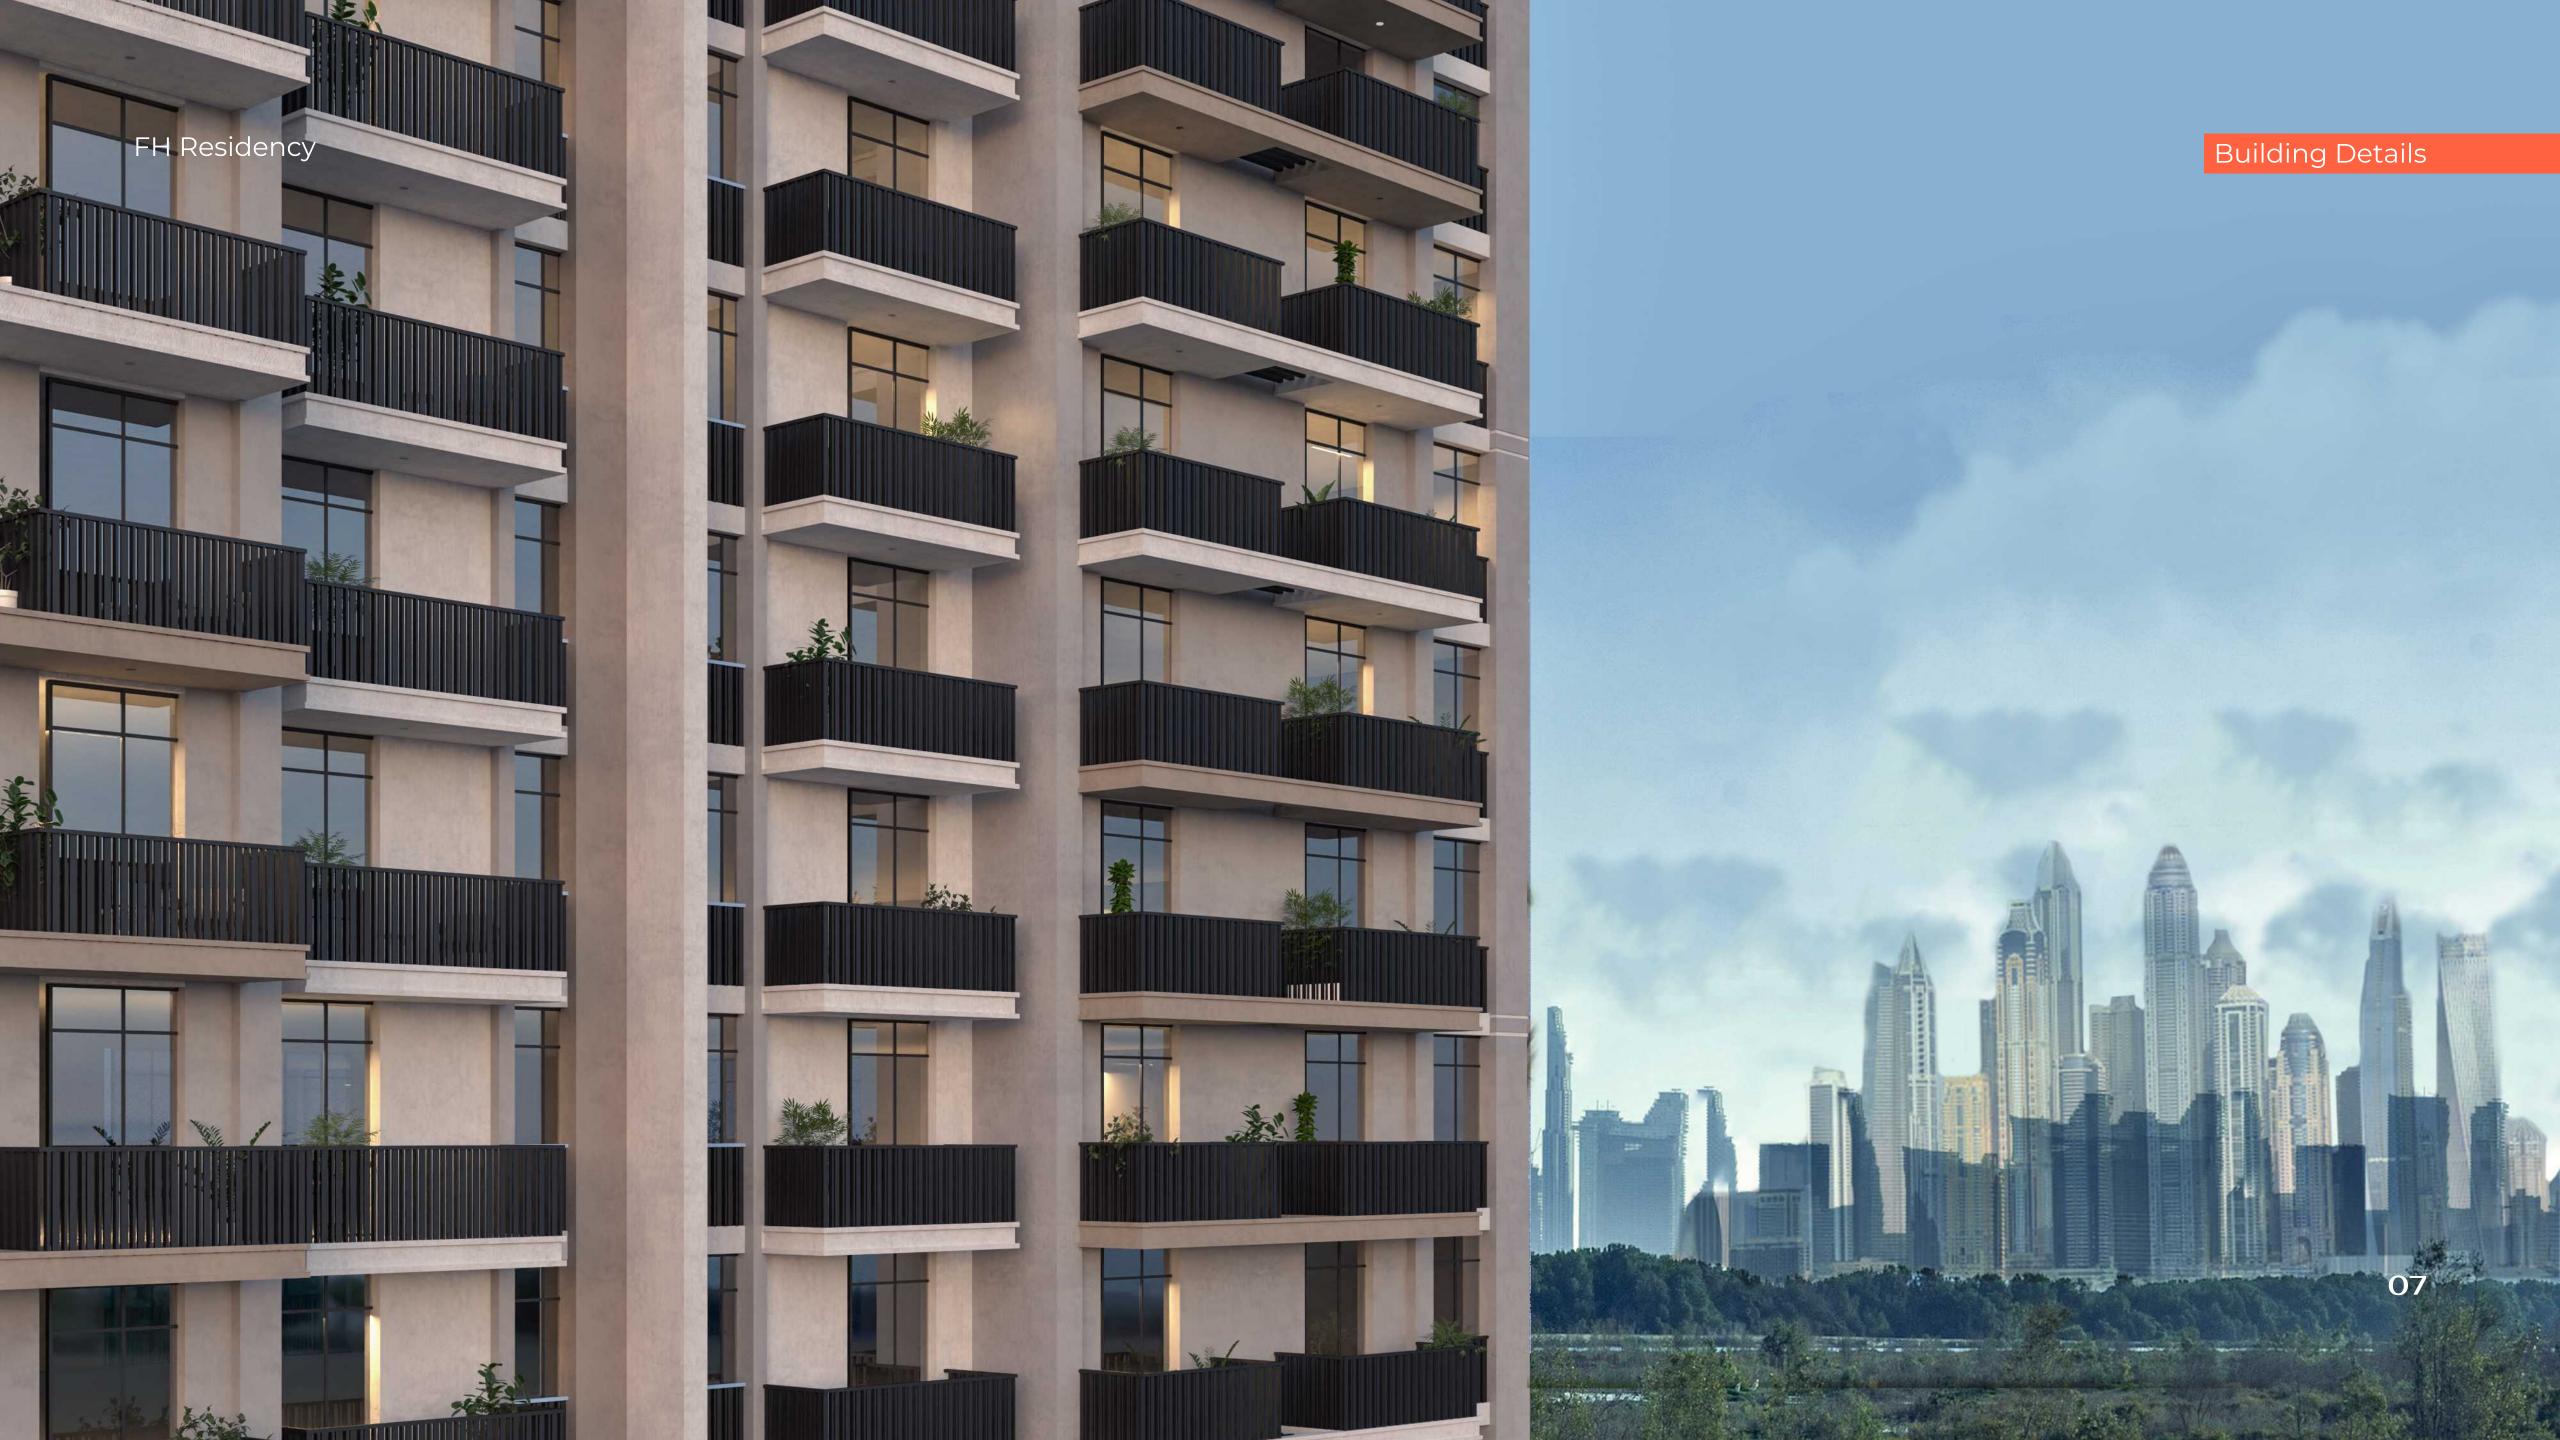

## COWORKING WITH A VIEW

Experience the ultimate convenience of a coworking space just upstairs from your apartment. Located at the 24th floor, the coworking space offers a cool view of the Dubai Marina skyline, creating a truly inspiring work environment right at your doorstep. Equipped with modern facilities, it provides residents with a comfortable and productive space to work, collaborate, and network.