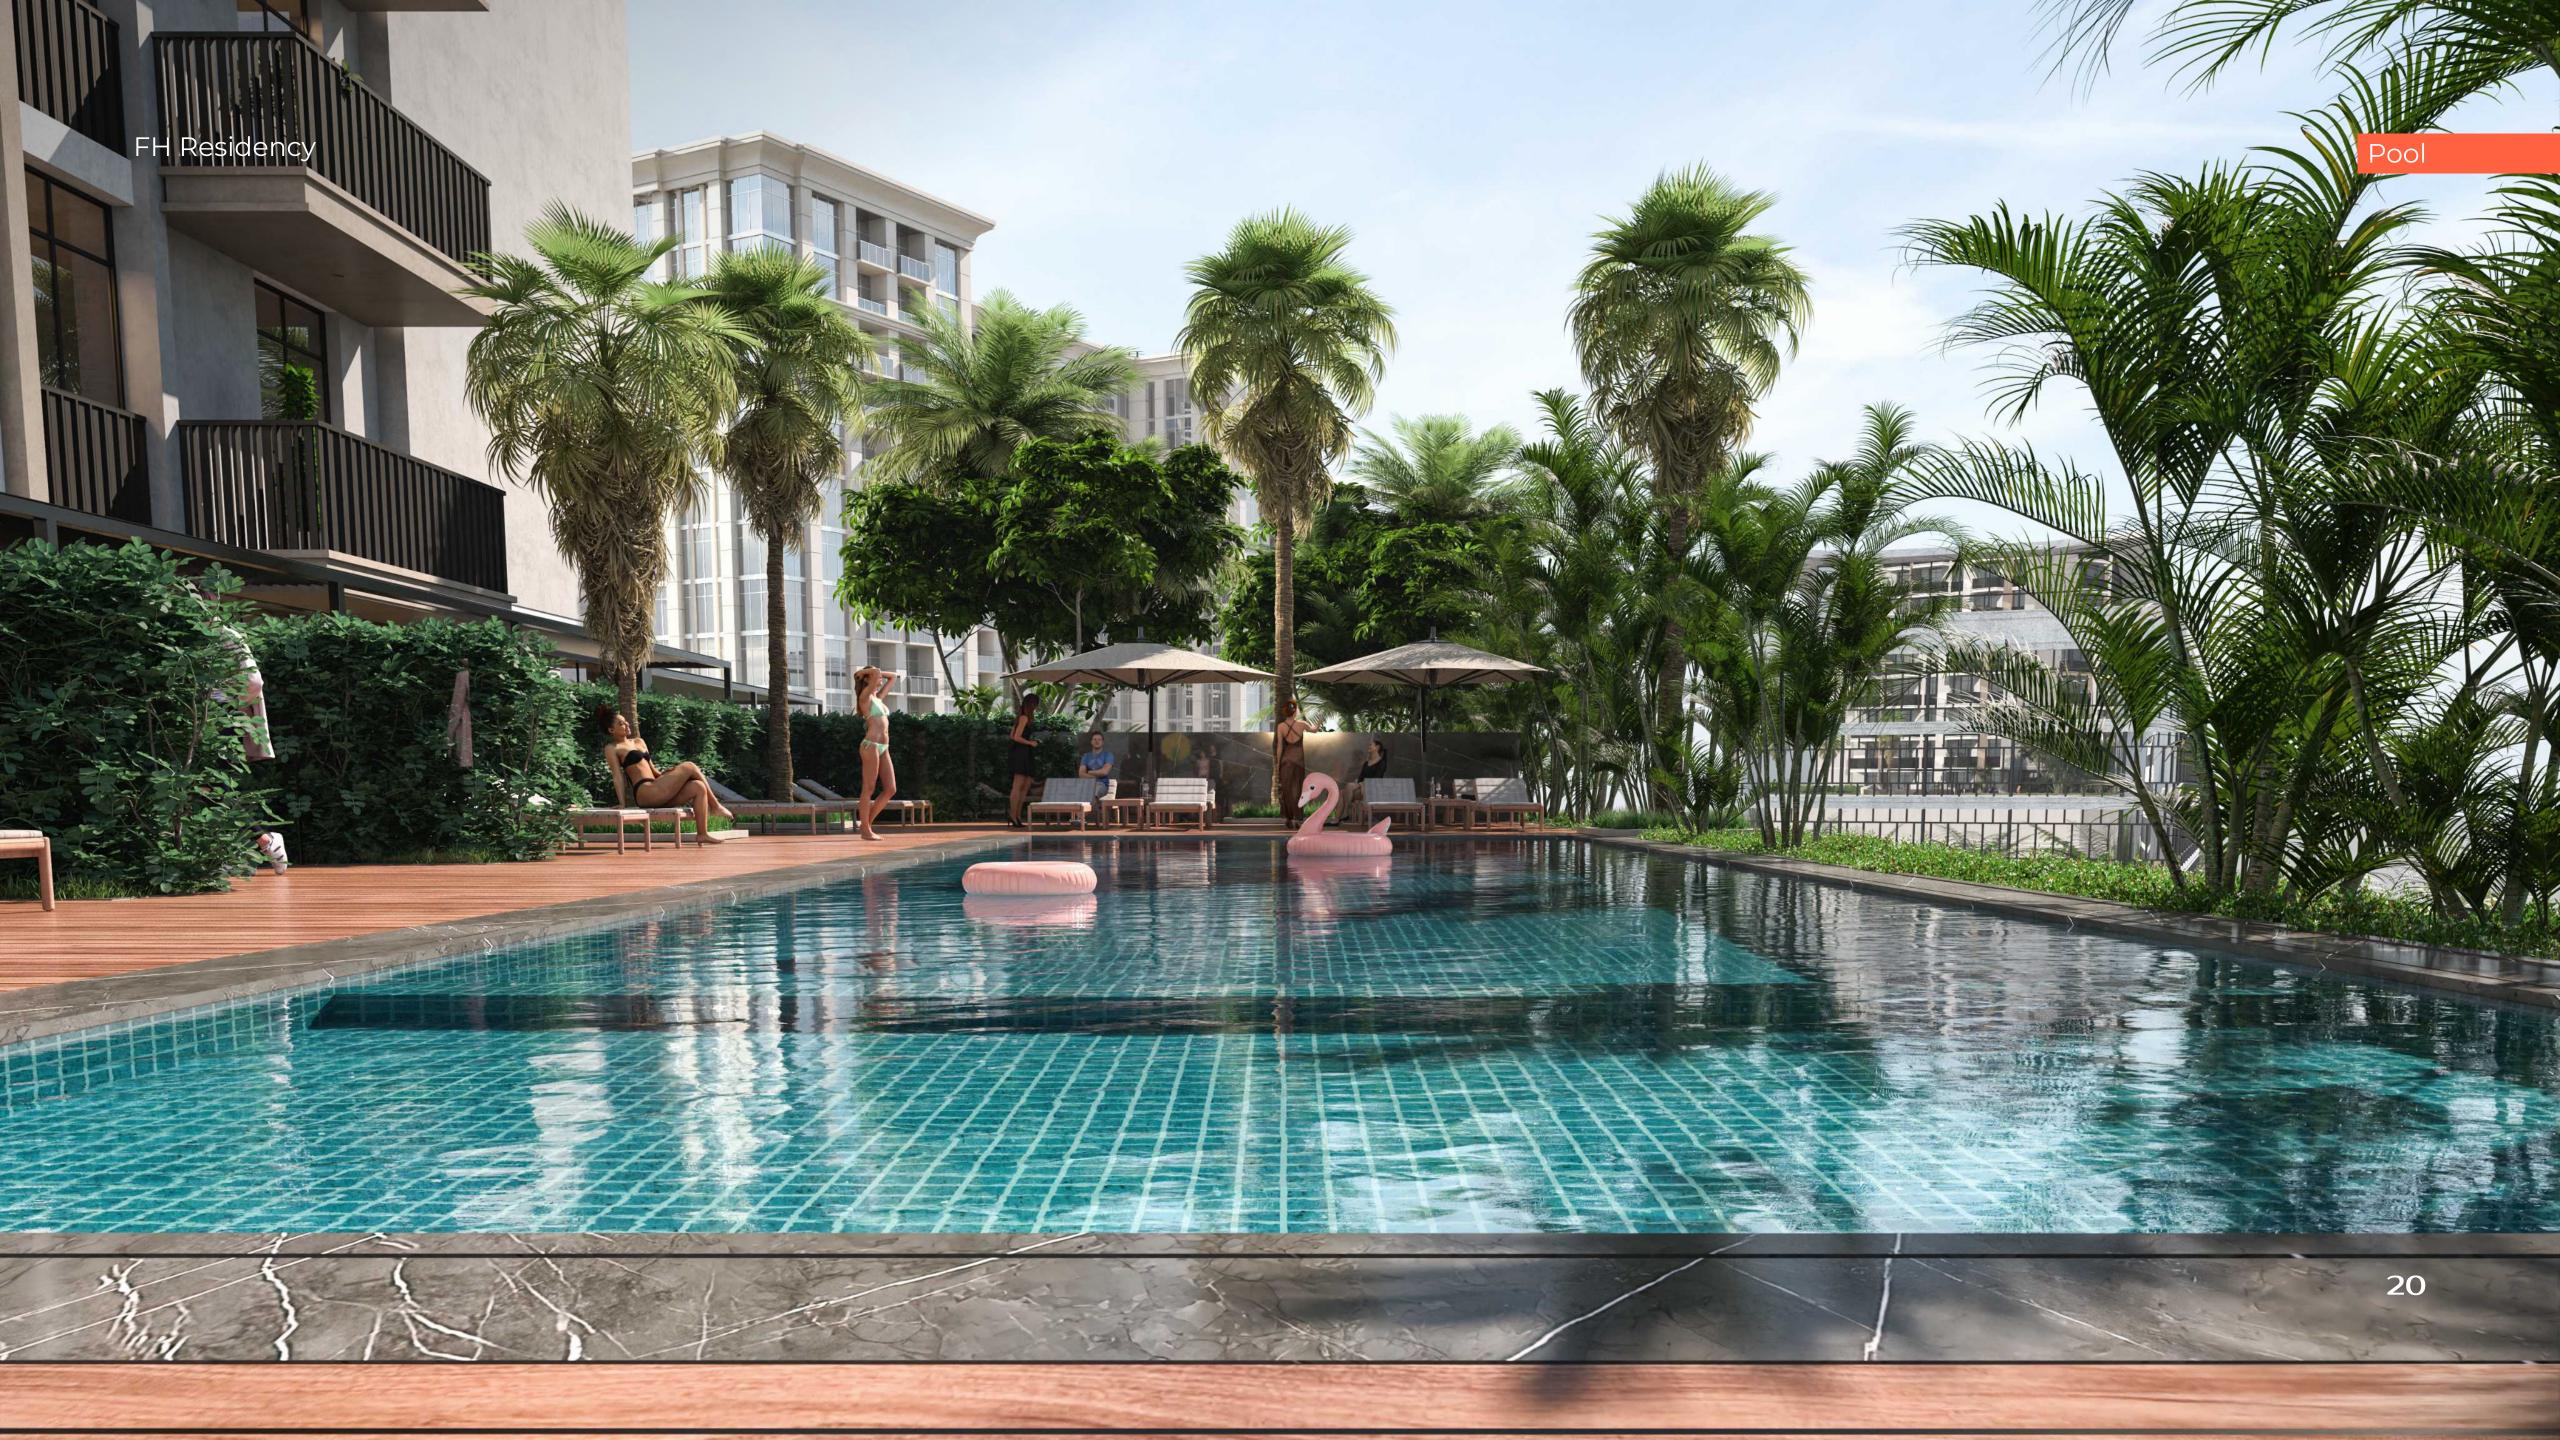

## FIRST FLOOR

Amenities Plan

1

Swimming pool

Outdoor work out 3

Recreation area 4

5 Kids playground

6 Kids playing room

## MODERN AMENITIES FOR YOUR COMFORT

The first floor offers a range of convenient amenities for our residents. You'll find a refreshing pool where you can relax and cool off, a fully equipped gym for your fitness needs, a yoga studio for practicing mindfulness, an outdoor workout area for those who prefer exercising in the fresh air, and a dedicated kids playing room for the little ones to have fun and let their imaginations soar.