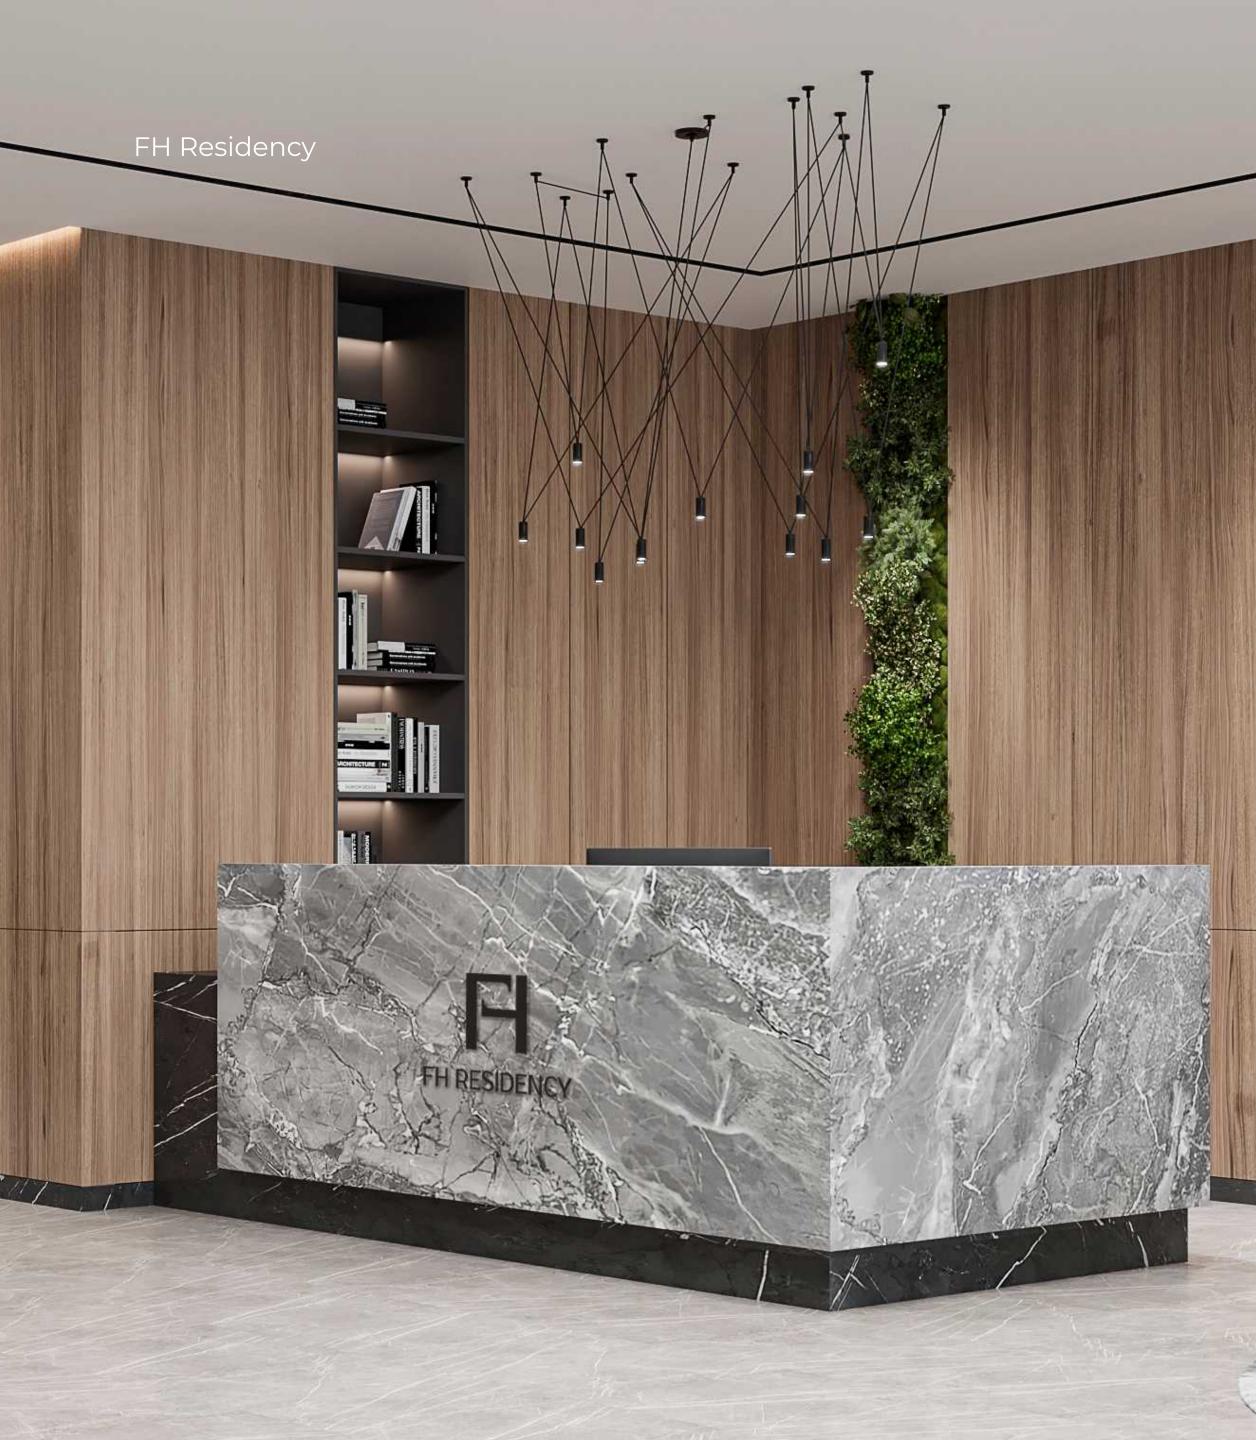

### G level

Main lobby, Couriers and service staff waiting area, Coffee shop

## UNVEILING THE GROUND FLOOR FEATURES

The ground floor of the residential building features a welcoming lobby reception area with a separate waiting area for couriers and service staff. Additionally, there is a convenient coffee shop, enhancing the overall experience and convenience for everyone.