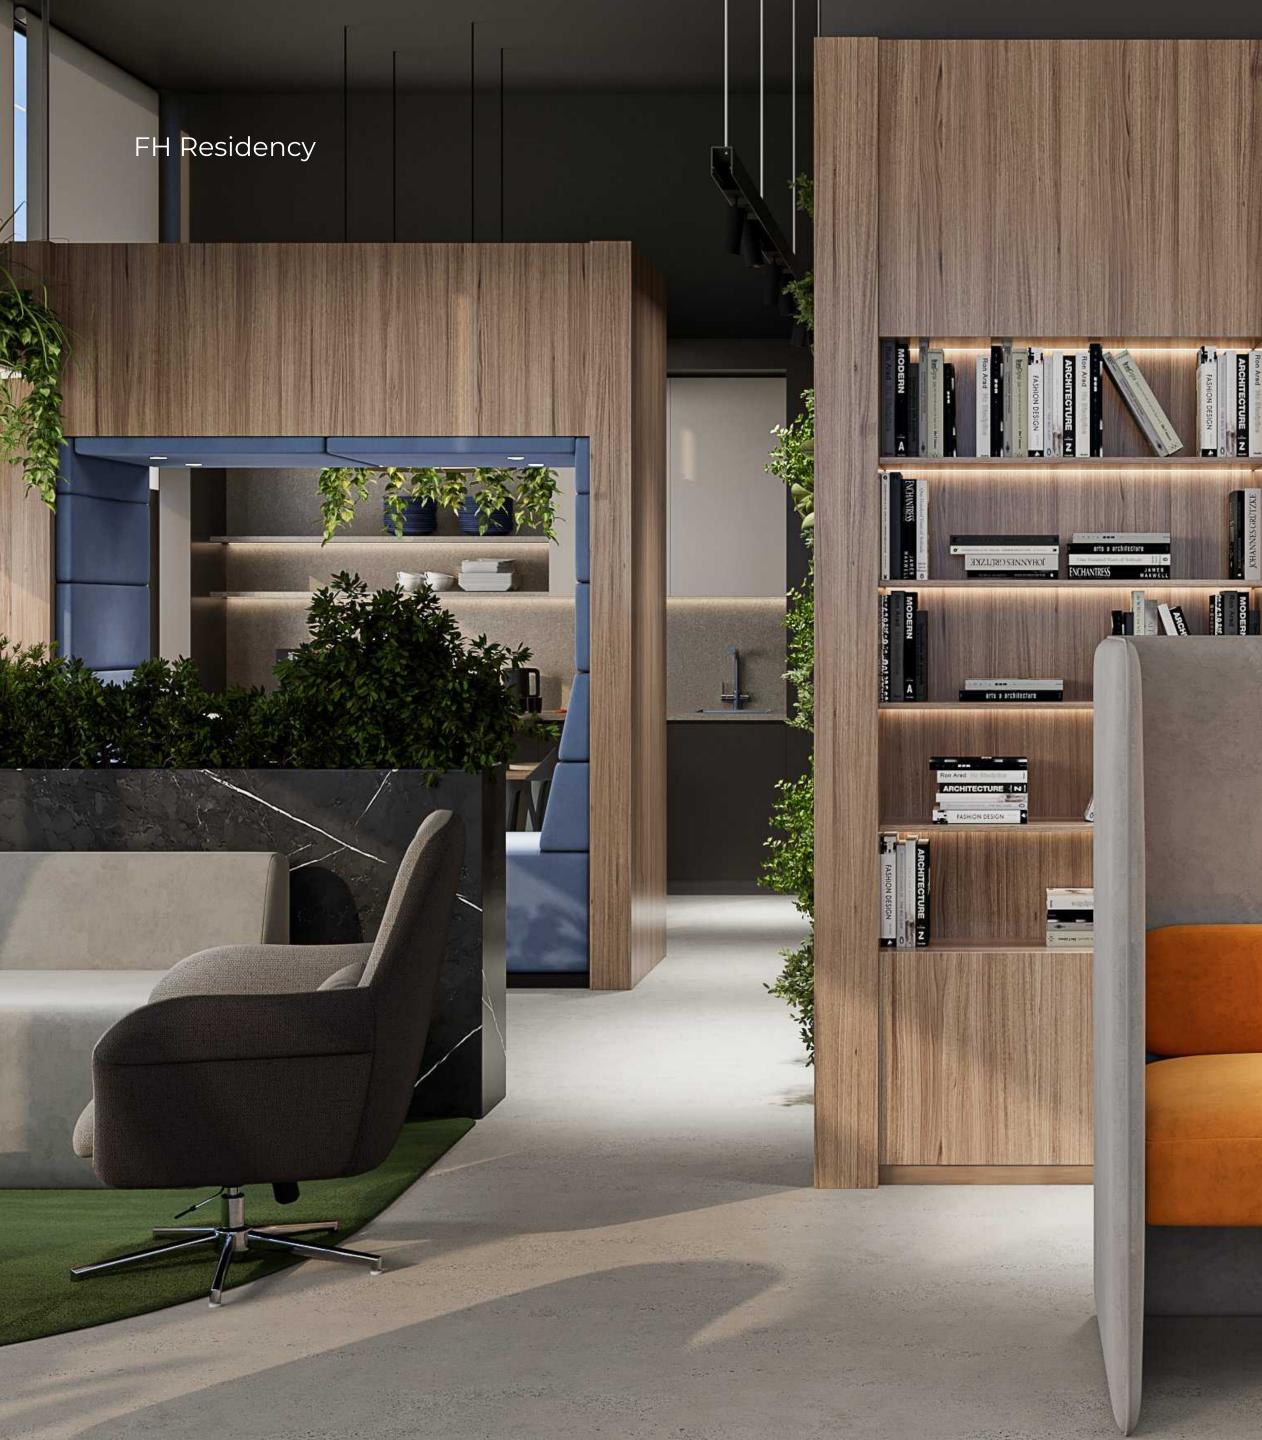

Coworking

## COWORKING WITH A VIEW

Experience the ultimate convenience of a coworking space just upstairs from your apartment. Located at the 24th floor, the coworking space offers a cool view of the Dubai Marina skyline, creating a truly inspiring work environment right at your doorstep. Equipped with modern facilities, it provides residents with a comfortable and productive space to work, collaborate, and network.