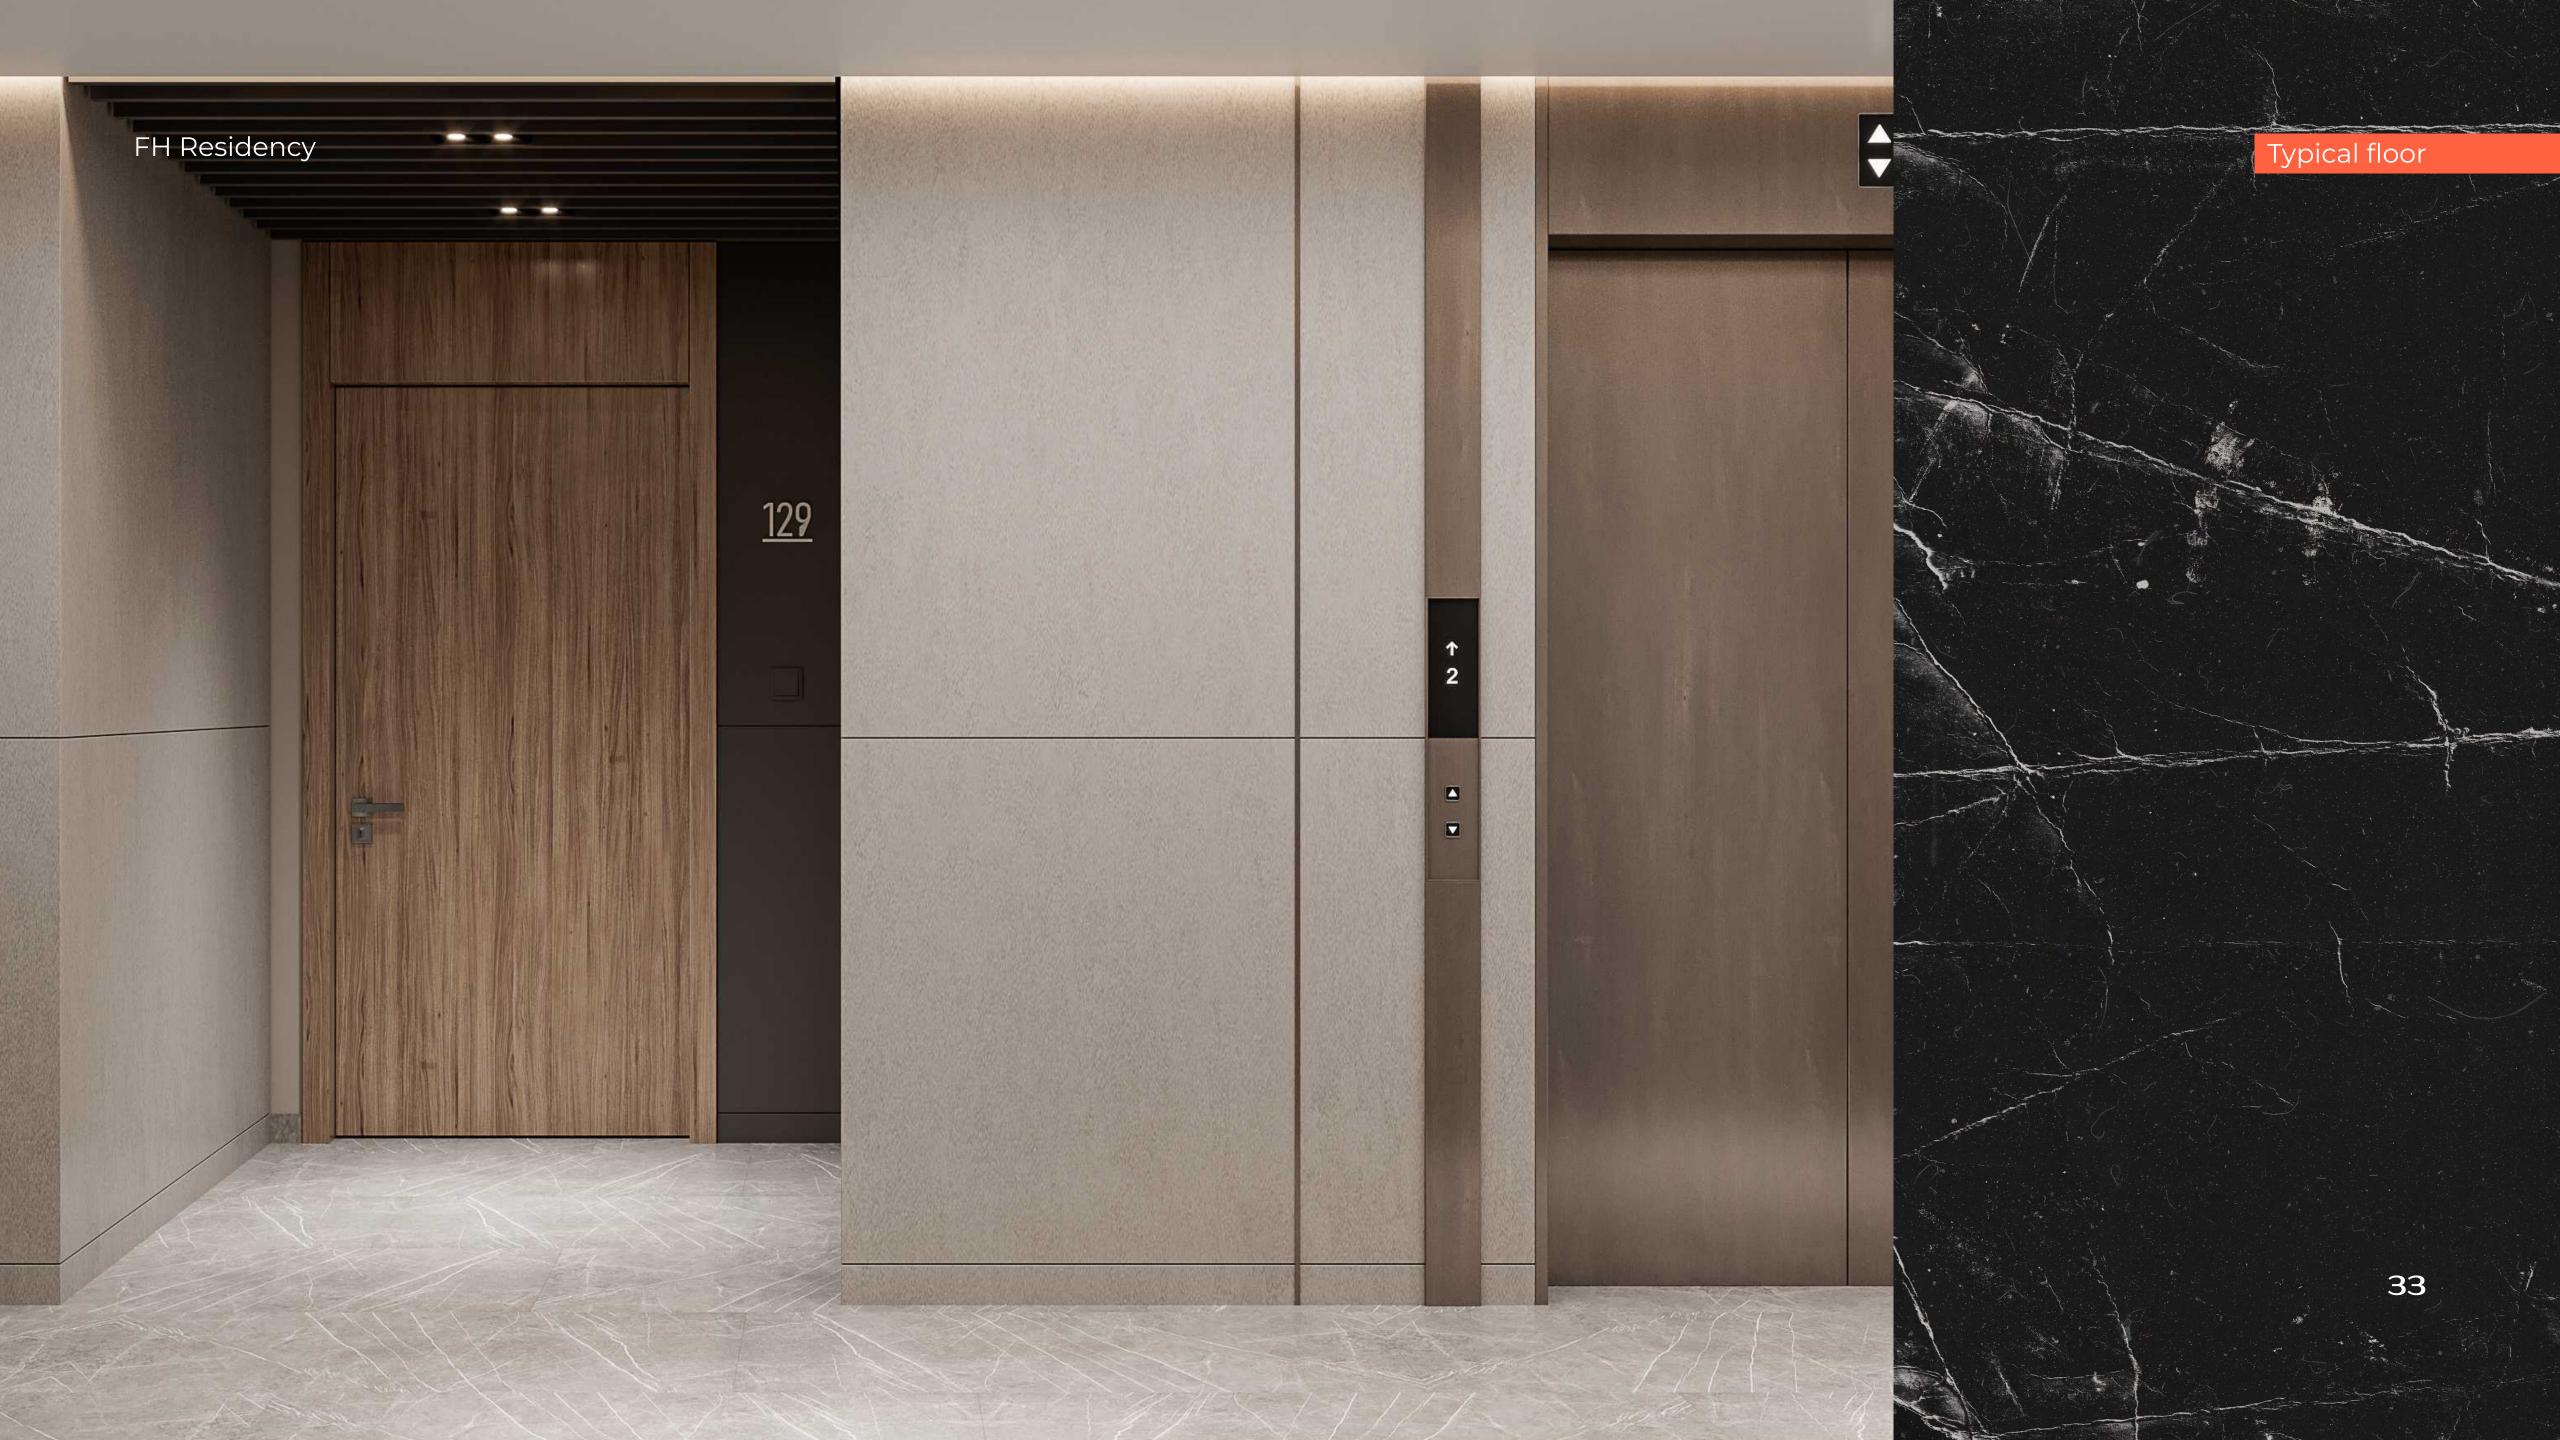

Typical floor

## MODERN TRANQUILITY

Inside FH Residency, the hallways present a stylish, modern aesthetic with a neutral color scheme. These spaces blend elegance and contemporary design, offering a welcoming and refined atmosphere for residents and visitors alike.