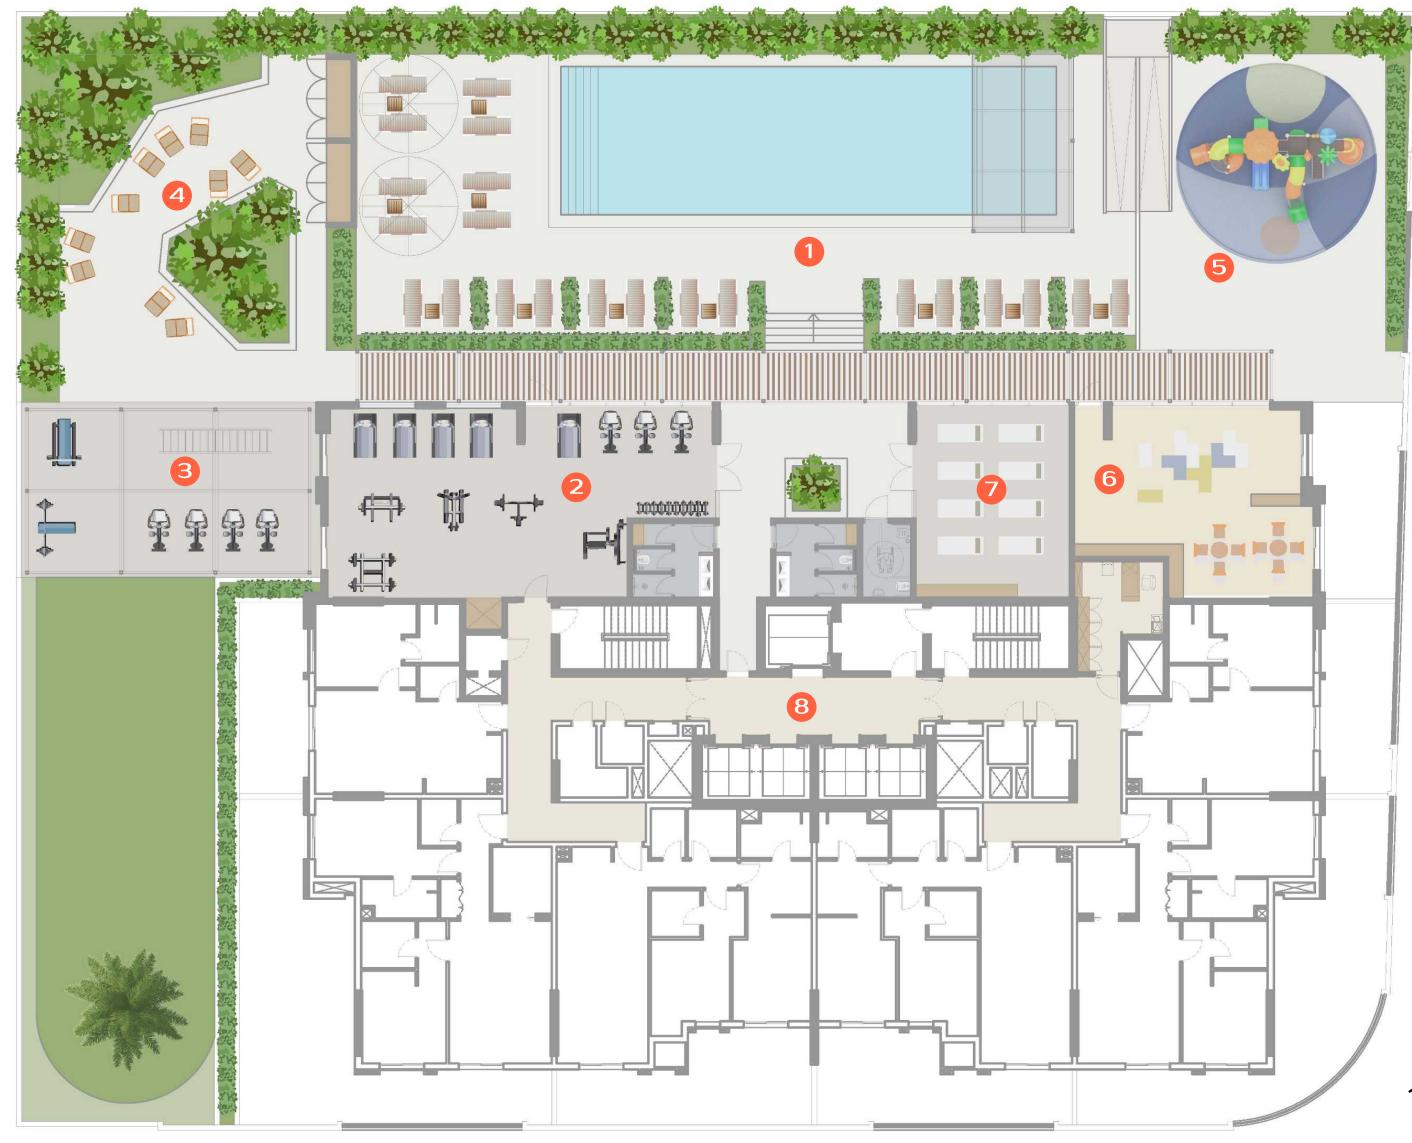

## FIRST FLOOR

Amenities Plan

1

Swimming pool

Outdoor work out 3

Recreation area 4

5 Kids playground

6 Kids playing room

#### First floor

First floor

## MODERN AMENITIES FOR YOUR COMFORT

The first floor offers a range of convenient amenities for our residents. You'll find a refreshing pool where you can relax and cool off, a fully equipped gym for your fitness needs, a yoga studio for practicing mindfulness, an outdoor workout area for those who prefer exercising in the fresh air, and a dedicated kids playing room for the little ones to have fun and let their imaginations soar.