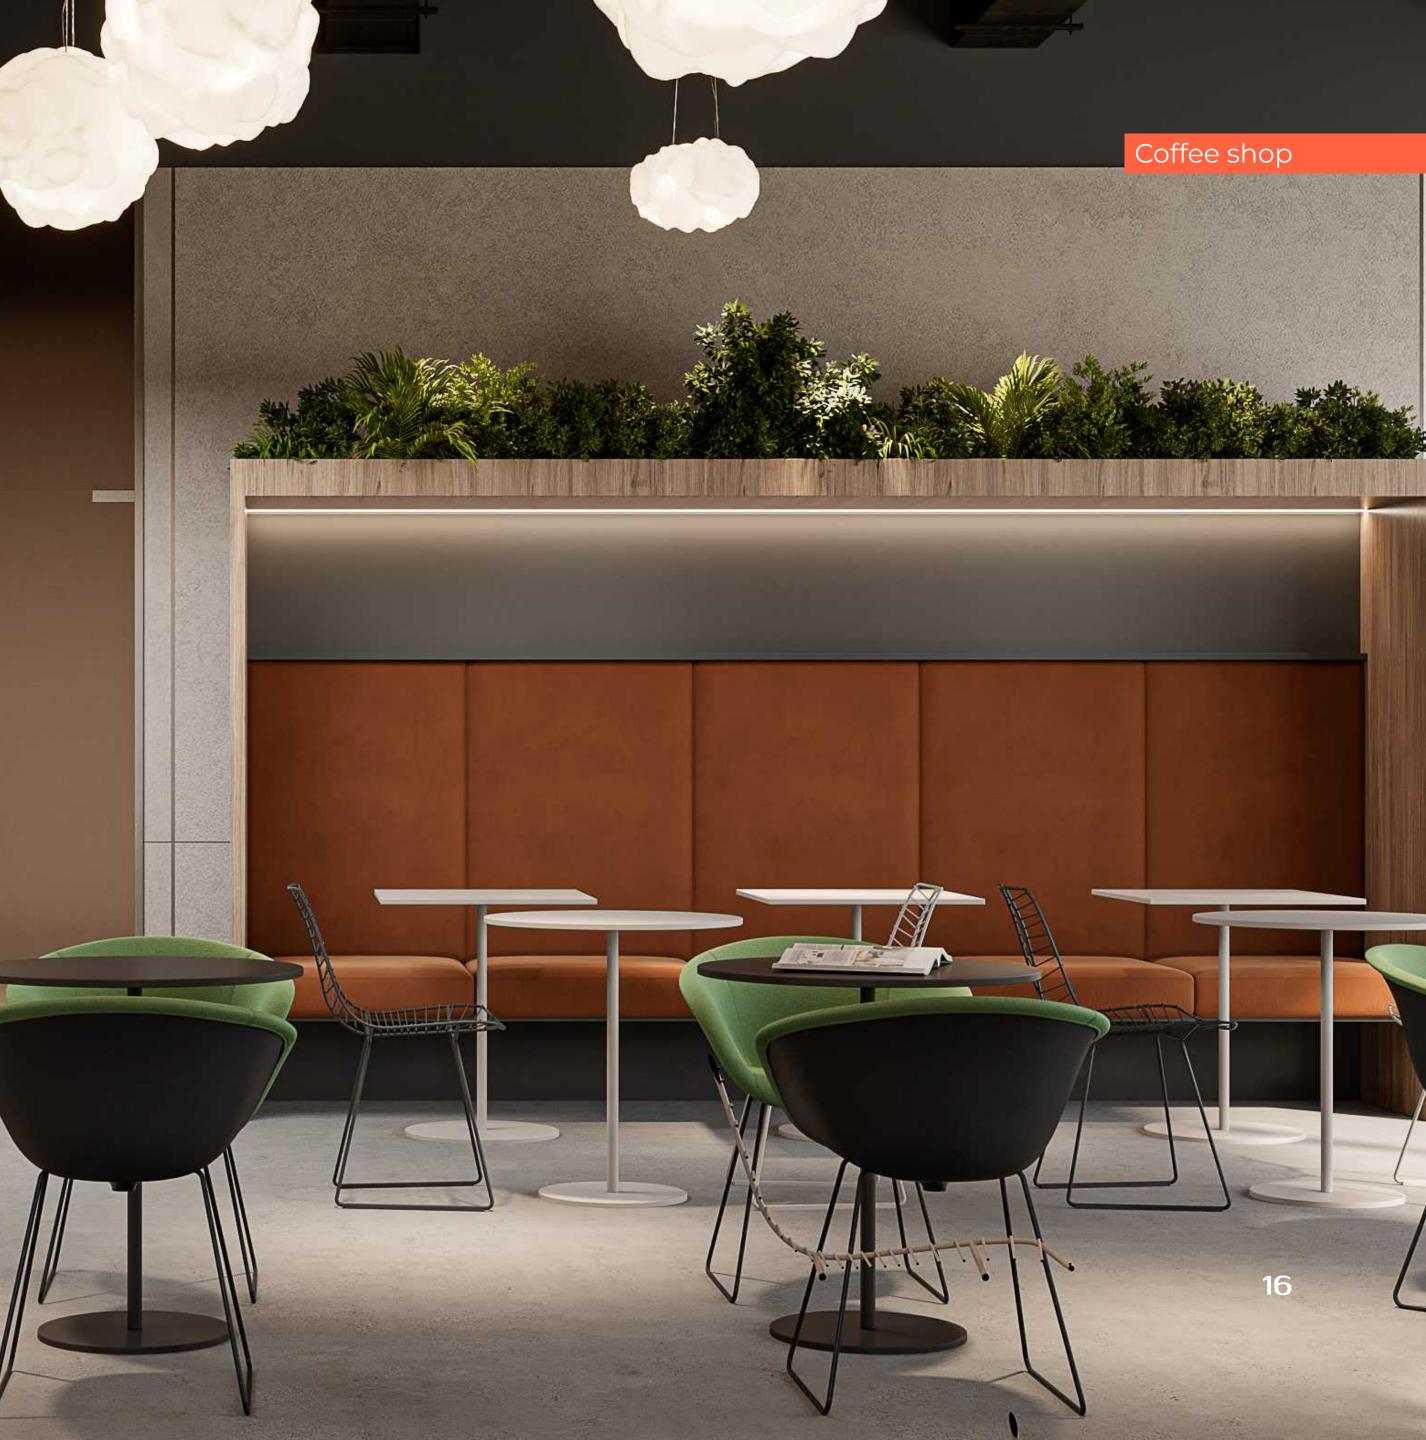

### G level

Main lobby, Couriers and service staff waiting area, Coffee shop

## UNVEILING THE GROUND FLOOR FEATURES

The ground floor of the residential building features a welcoming lobby reception area with a separate waiting area for couriers and service staff. Additionally, there is a convenient coffee shop, enhancing the overall experience and convenience for everyone.

### SAVOR THE COZY COFFEE SHOP JUST DOWNSTAIRS

This inviting space provides a perfect spot for residents to meet with visitors or work during the day. With its warm atmosphere and delicious coffee, it's the ideal place to relax and connect with others in the comfort of their own building.