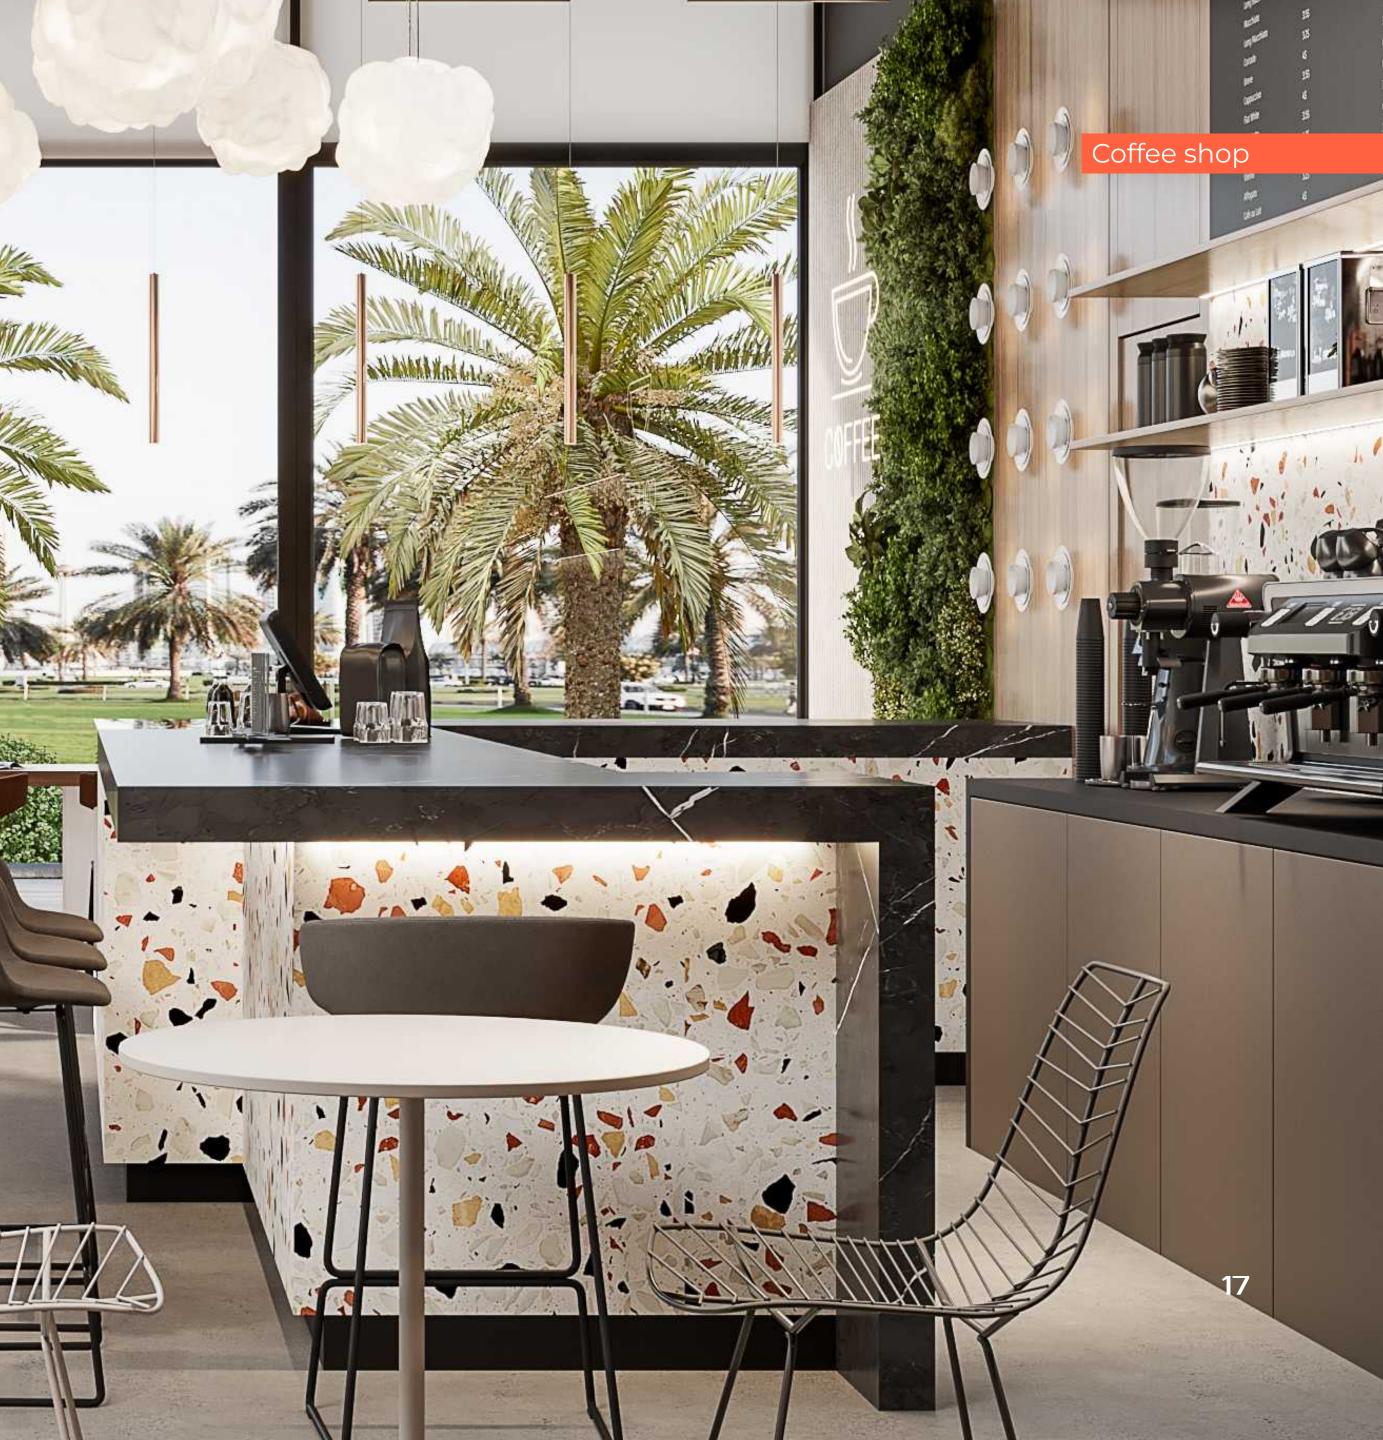

### G level

Main lobby, Couriers and service staff waiting area, Coffee shop

## UNVEILING THE GROUND FLOOR FEATURES

The ground floor of the residential building features a welcoming lobby reception area with a separate waiting area for couriers and service staff. Additionally, there is a convenient coffee shop, enhancing the overall experience and convenience for everyone.

### SAVOR THE COZY COFFEE SHOP JUST DOWNSTAIRS

This inviting space provides a perfect spot for residents to meet with visitors or work during the day. With its warm atmosphere and delicious coffee, it's the ideal place to relax and connect with others in the comfort of their own building.