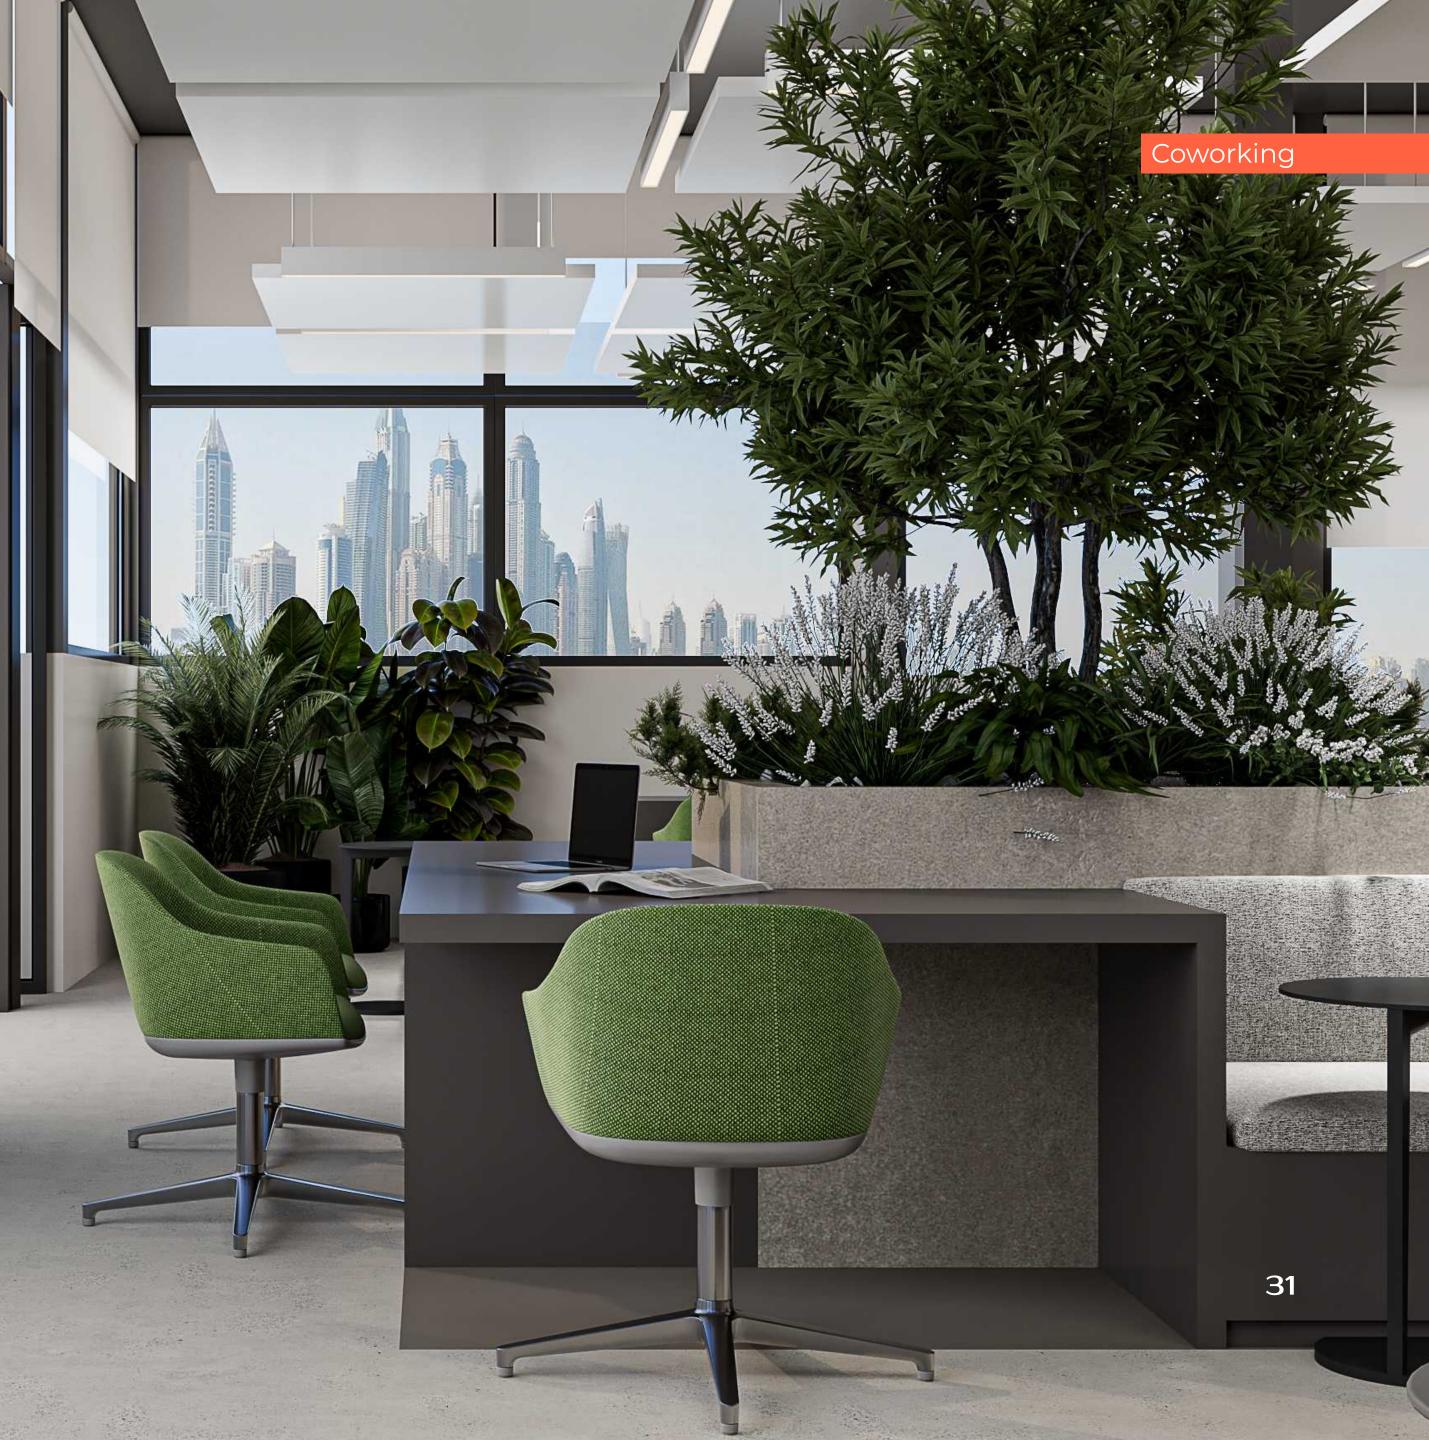

Coworking

## COWORKING WITH A VIEW

Experience the ultimate convenience of a coworking space just upstairs from your apartment. Located at the 24th floor, the coworking space offers a cool view of the Dubai Marina skyline, creating a truly inspiring work environment right at your doorstep. Equipped with modern facilities, it provides residents with a comfortable and productive space to work, collaborate, and network.