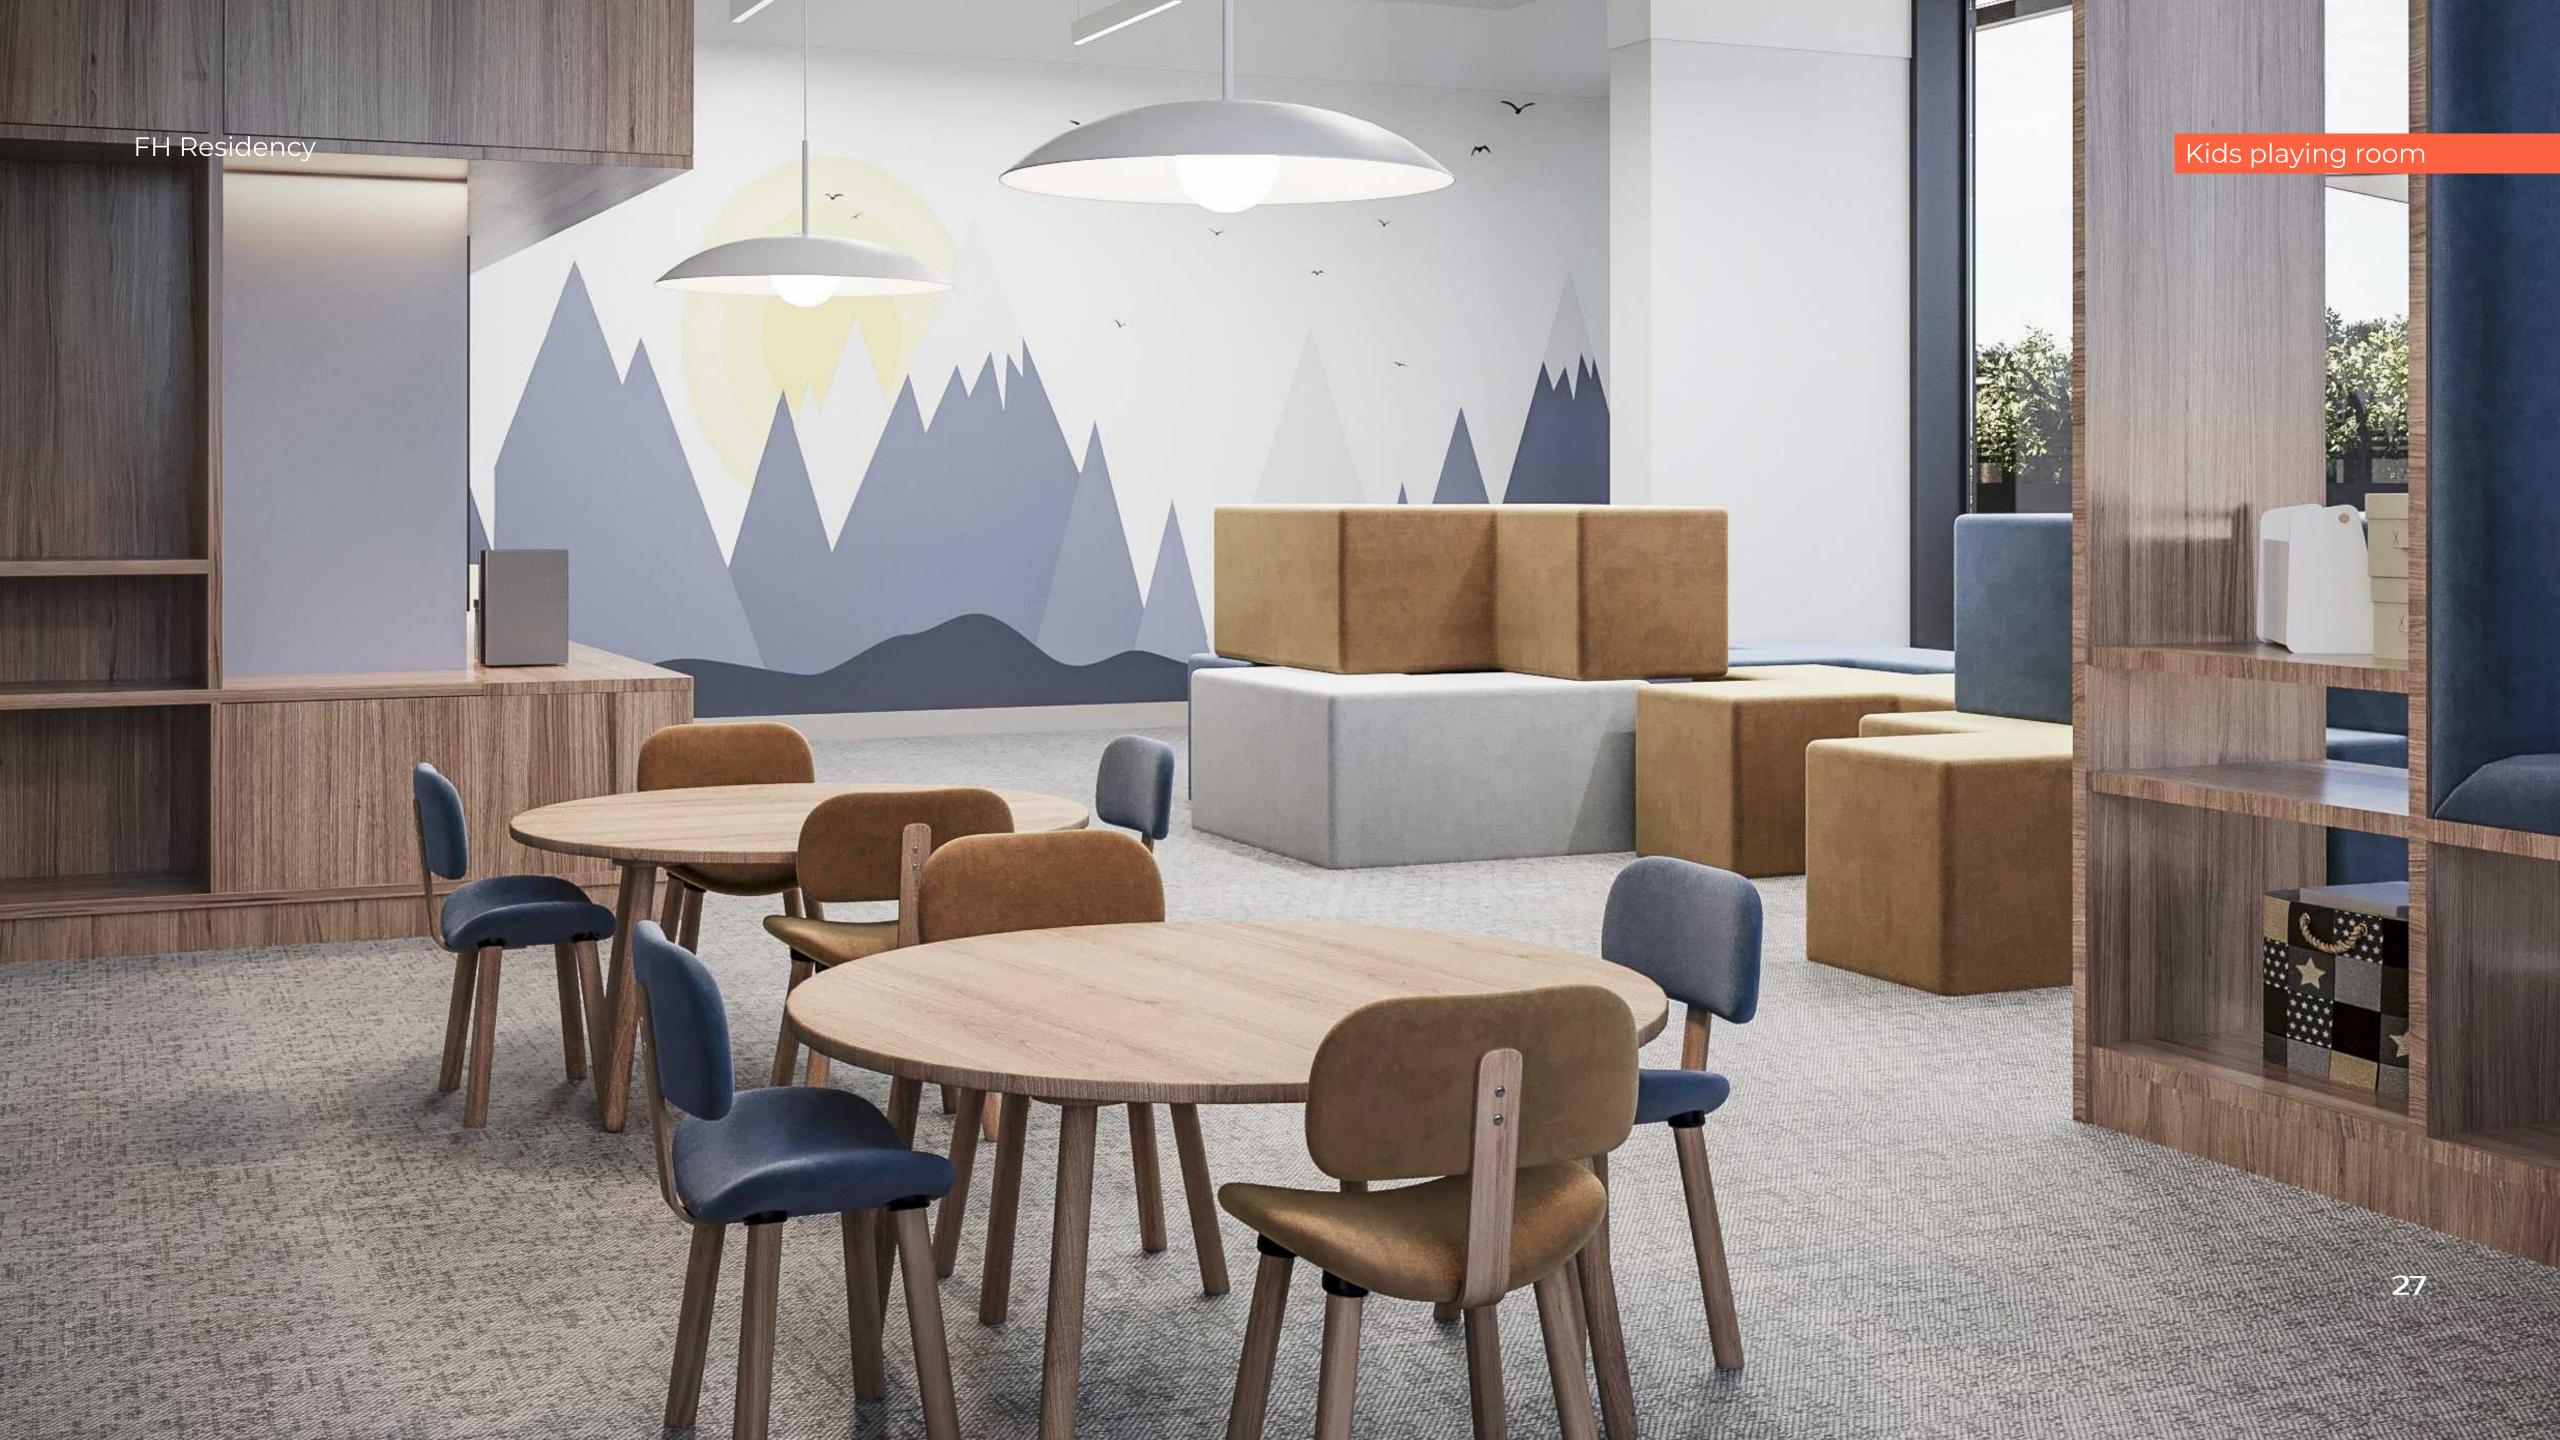

Kids playing room

## **KIDS PLAY** FACILITIES

The residential building offers a dedicated kids play room and an outdoor playground, designed to entertain the smallest residents. Equipped with a variety of toys and games, these facilities provide a safe and fun environment for children to play and socialize. Parents can enjoy the convenience of having these amenities within the building, ensuring their children's entertainment and fostering a sense of community.