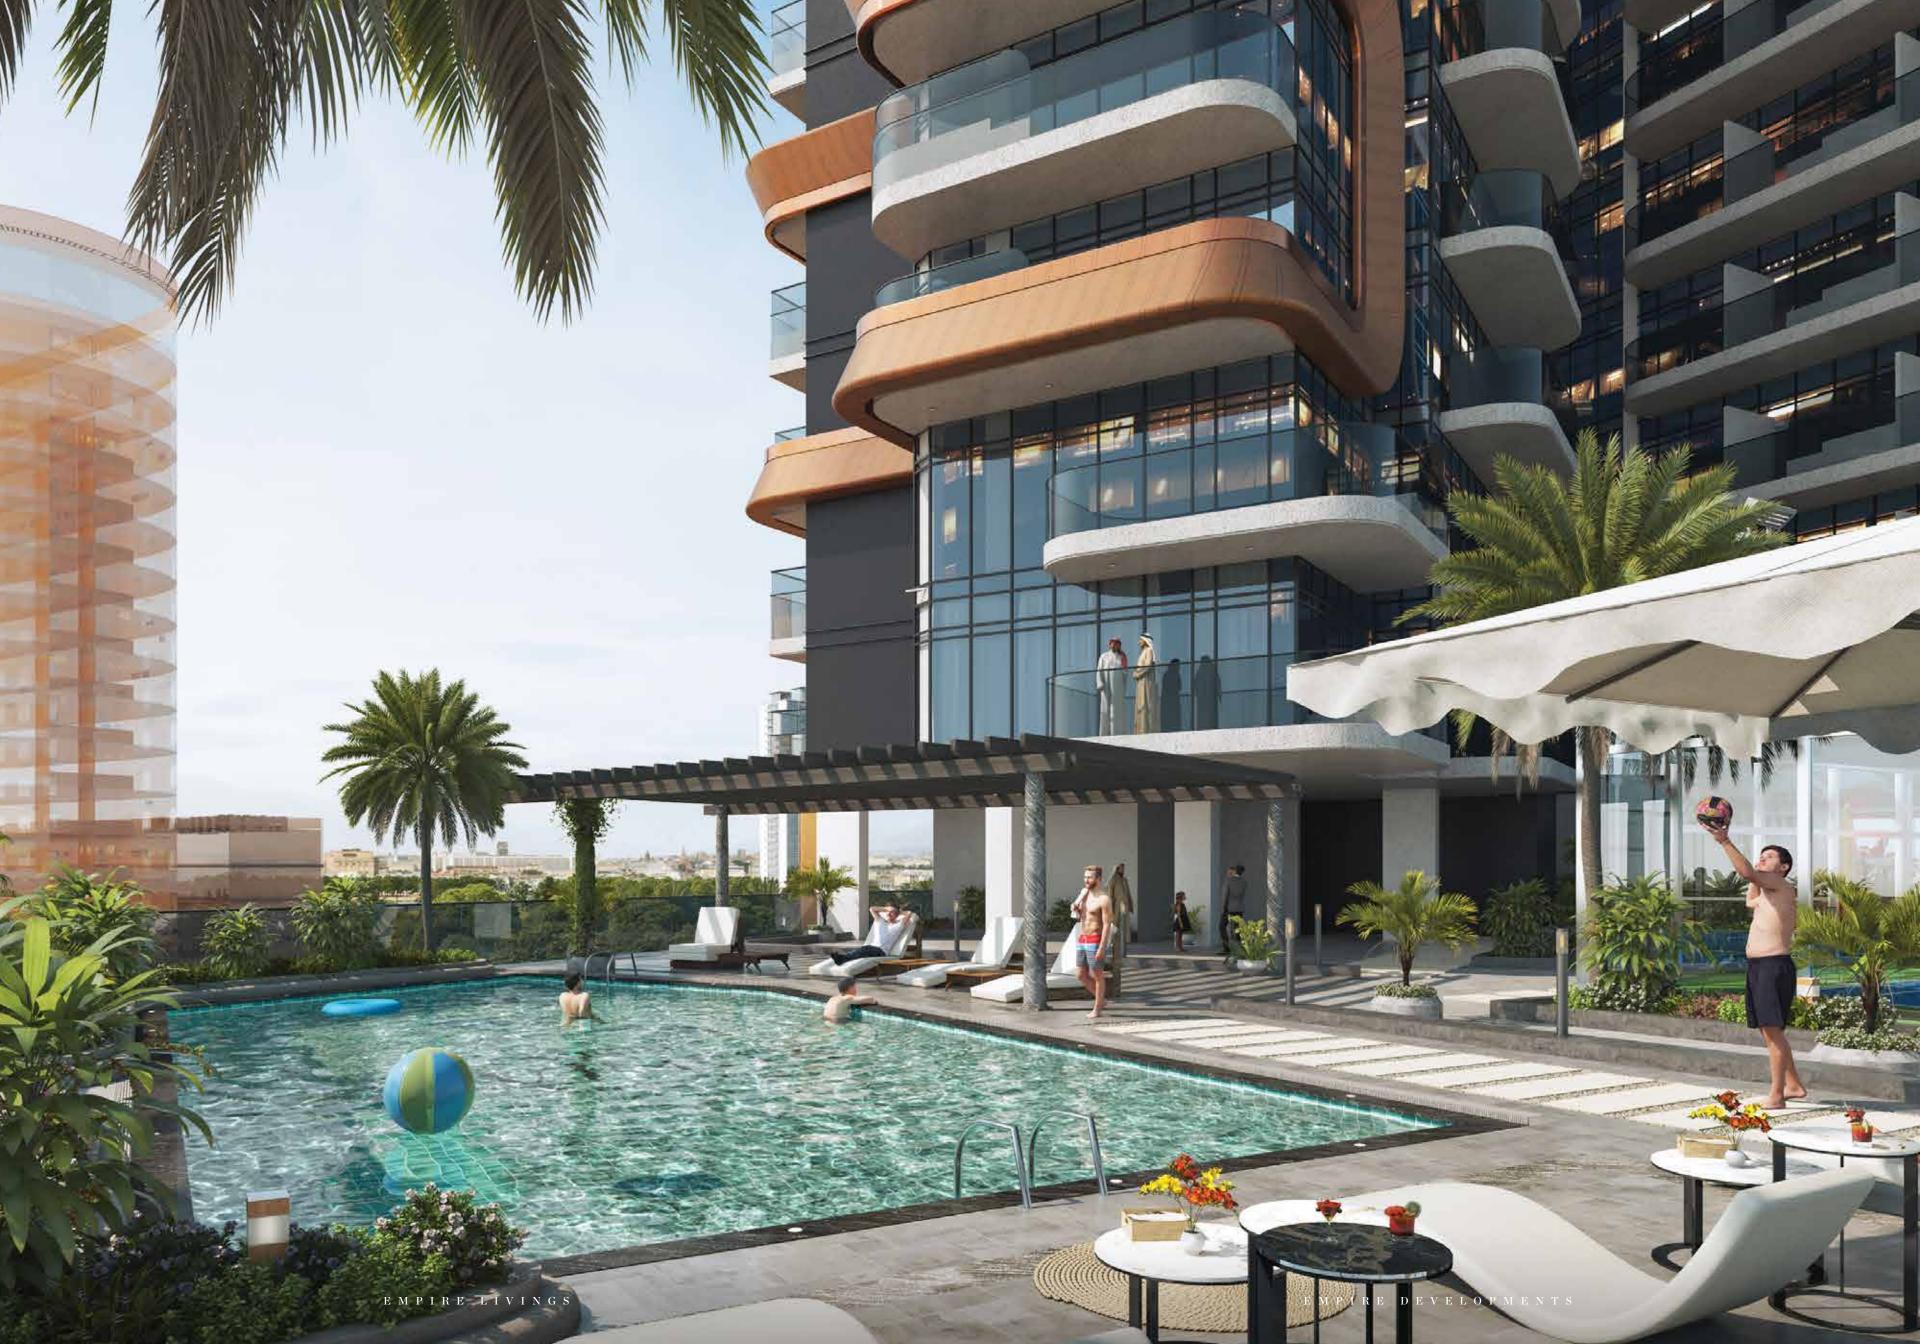

#### SWIMMING POOL

#### SITTING AREA

## 30,000+ SQ. FT. DEDICATED FLOOR FOR ANENITIES

1 13