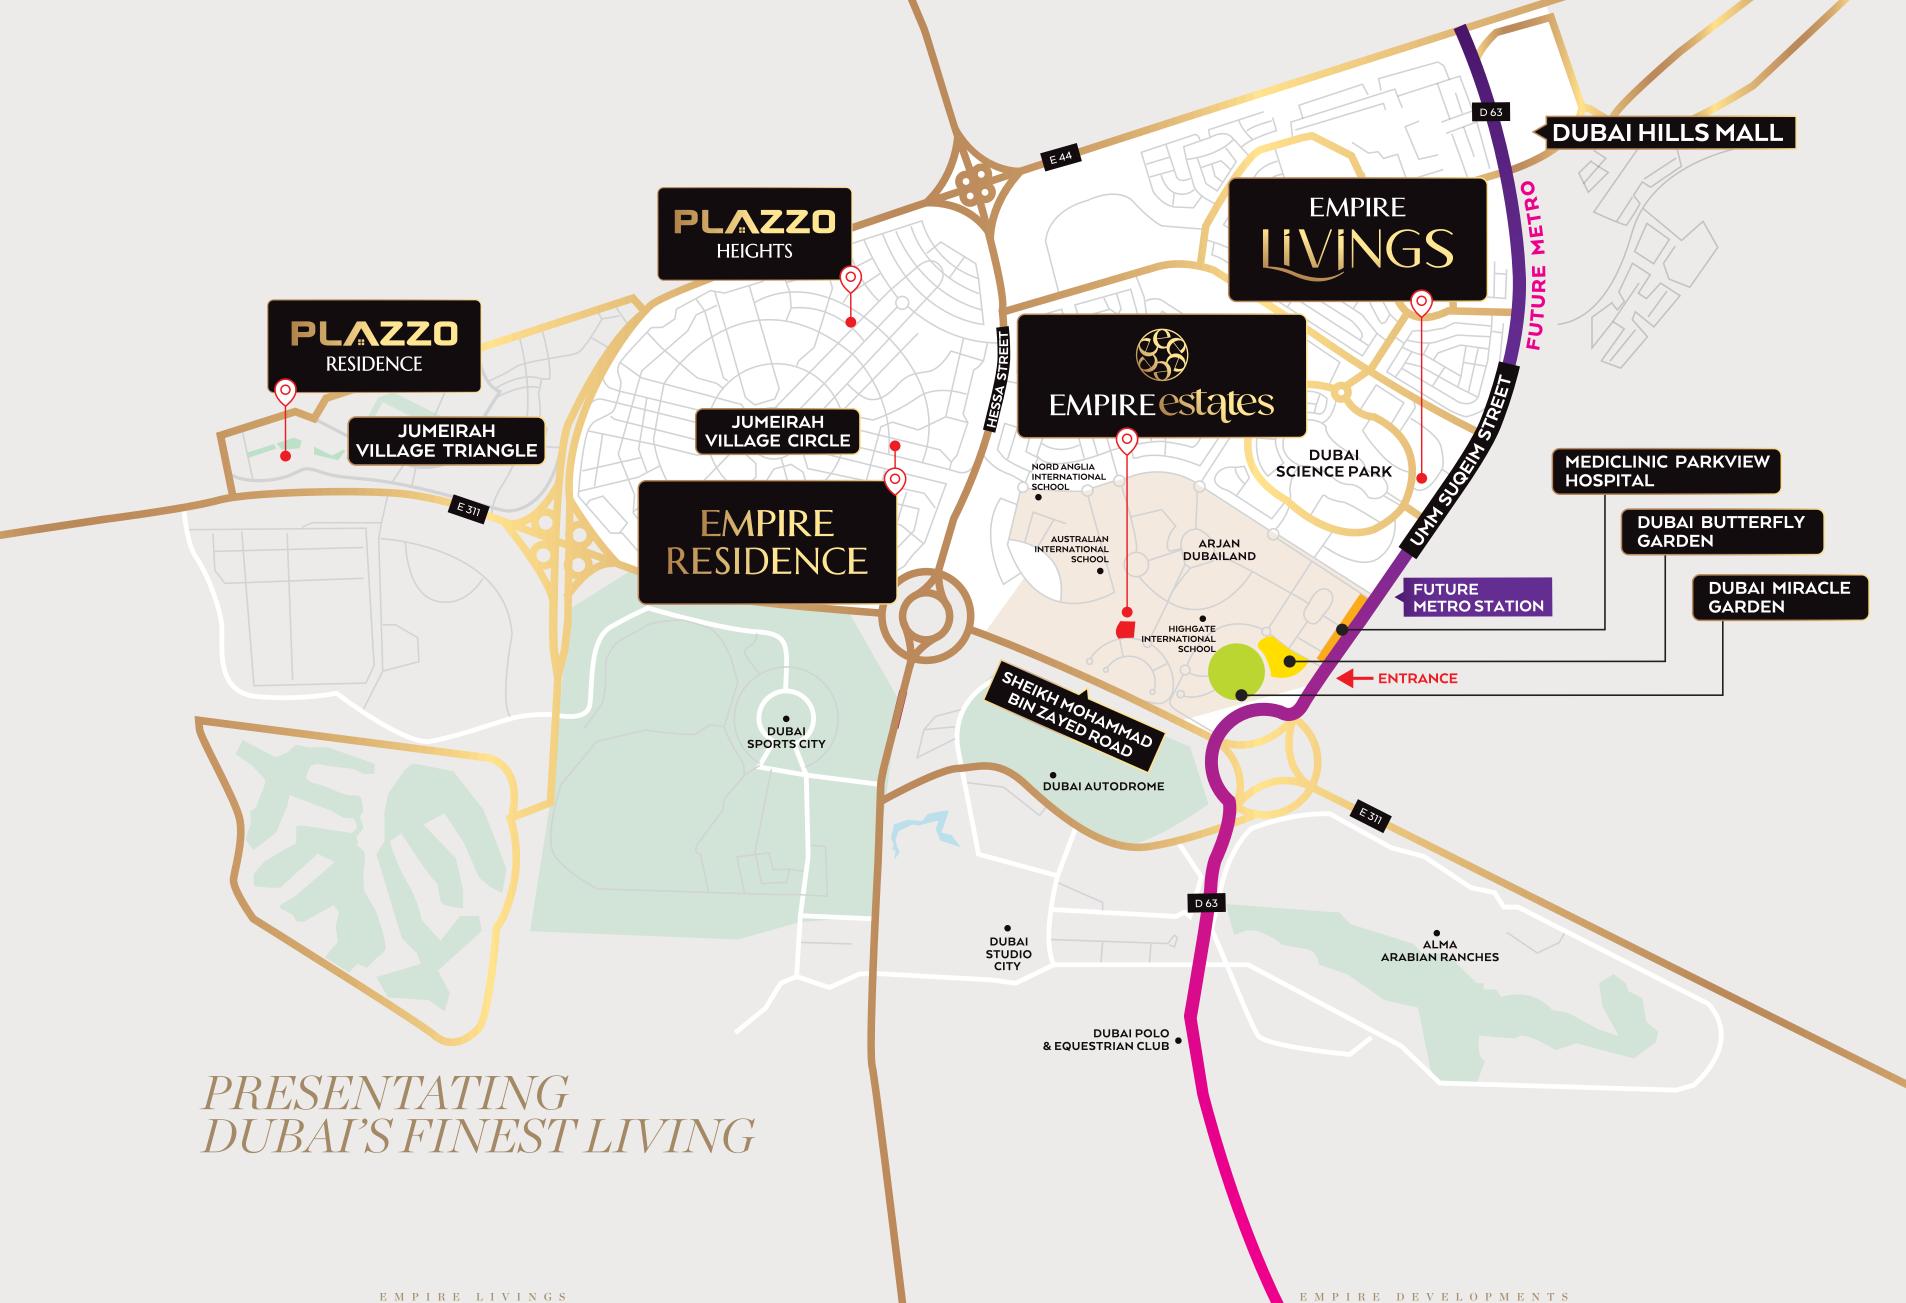

## A STANDING D R E A M

An intelligently chosen 3-side corner plot at Dubai Science Park, just a 1-minute drive from Umm Suqaim Road and steps away from a future Metro stop sets the stage for Empire Developments' stellar project combining investment and residence for its partners. The high-rise features expansive parking on 2 basement floors, retail showrooms on the ground floor, 3 podium floors with a parking facility on each, one dedicated floor for world-class amenities and 14 floors offering different types of creatively designed apartments with a private pool or without pool options. Delivering the best panoramic vistas of Dubai Science Park

## DUBAI SCIENCE PARK

05 MINUTES DUBAI HILLS MALL

15 MINUTES MALL OF EMIRATES

15 MINUTES BUSINESS BAY

15 minutes palm jumeirah

20 MINUTES DUBAI MARINA

# EMPIRE

DUBAI SCIENCE PARK

#### **UMM SUQEIM ROAD**

#### FUTURE METRO STATION