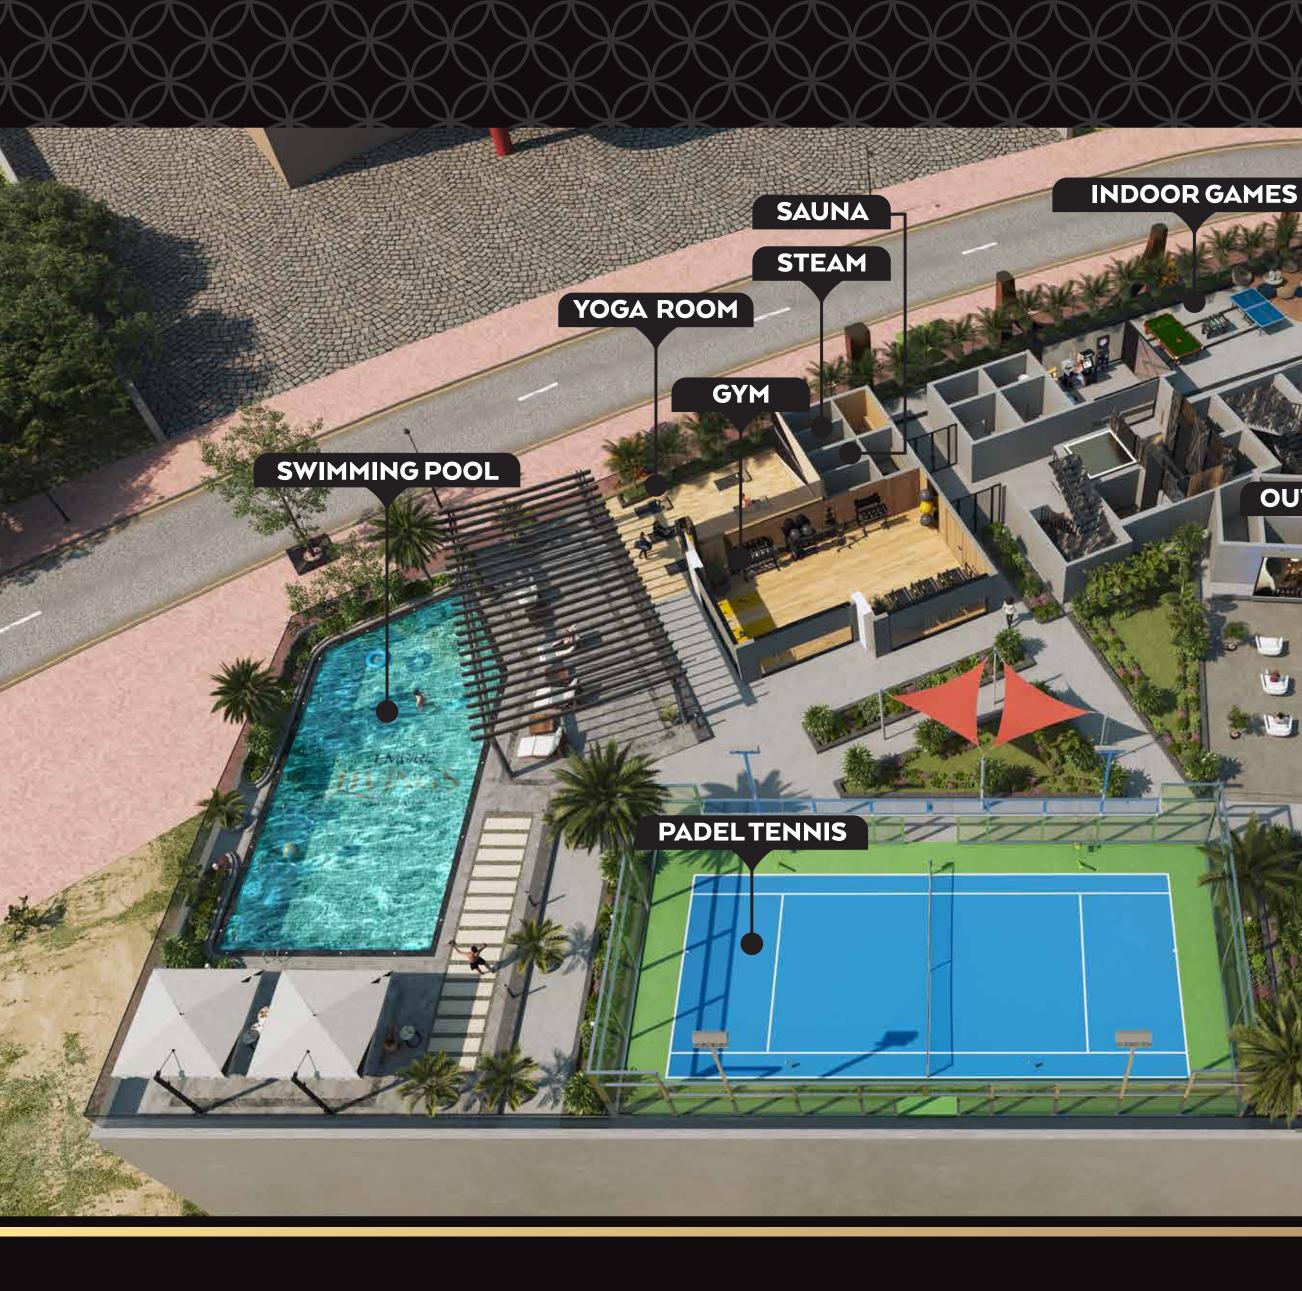

YOUR EMPIRE OF AMENITIES

EMPIRE

#### SWIMMING POOL

#### SITTING AREA

#### GYM

#### PADEL TENNIS

## 30,000+ SQ. FT. DEDICATED FLOOR FOR ANENITIES

1 13

#### ELITE TENNIS COURT ESCAPE

The fantastic outdoor padel tennis court, open-air yet secluded, is exclusively designed for residents of this high-end residential project, offering a luxurious playing experience.

EMPIRE DEVELOPMENTS

LUXE LIFESTYLE HUB

The world-class residential facilities also feature a co-working area with high-speed internet and ergonomic seating, a safe kids' play area, an exclusive cinema fostering communal bonds, a serene yoga space for mindfulness, and a sitting area enhancing resident connections.