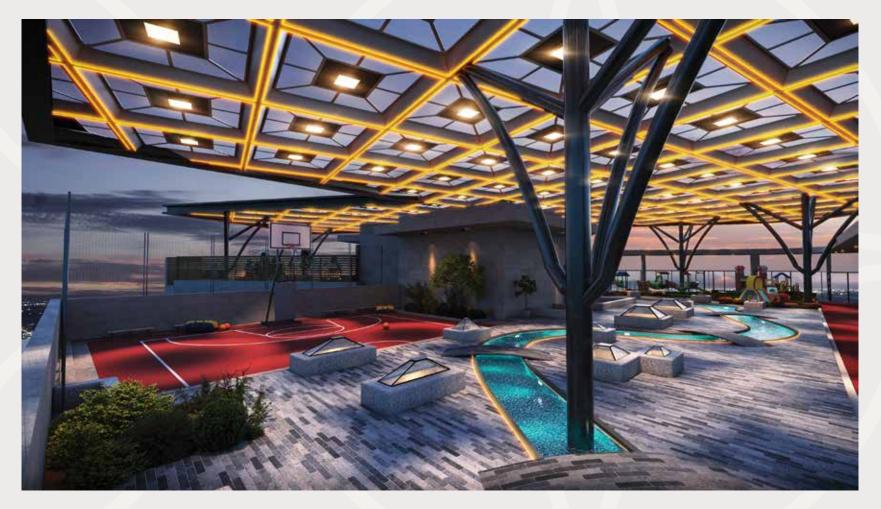

## 30,000+ SQ. FT. DEDICATED FLOOR FOR ANENITIES

1 13

#### KIDS' PLAYAREA

-Hoor

LUXE AMENITIES EXDENIENCE

EMPIRE LIVINGS

#### ELITE TENNIS COURT ESCAPE

The fantastic outdoor padel tennis court, open-air yet secluded, is exclusively designed for residents of this high-end residential project, offering a luxurious playing experience.

EMPIRE DEVELOPMENTS

LUXE LIFESTYLE HUB

The world-class residential facilities also feature a co-working area with high-speed internet and ergonomic seating, a safe kids' play area, an exclusive cinema fostering communal bonds, a serene yoga space for mindfulness, and a sitting area enhancing resident connections.

STREET, STREET STANSAT A MERCHANNEL CONTRACTOR STORES THE Water and Division in which the No. 

rooftop SOLAR PARK

ZEN GARDEN

HALF BASKETBALL COURT

WATERFALL

EMPIRE **DUBAI SCIENCE PARK** 