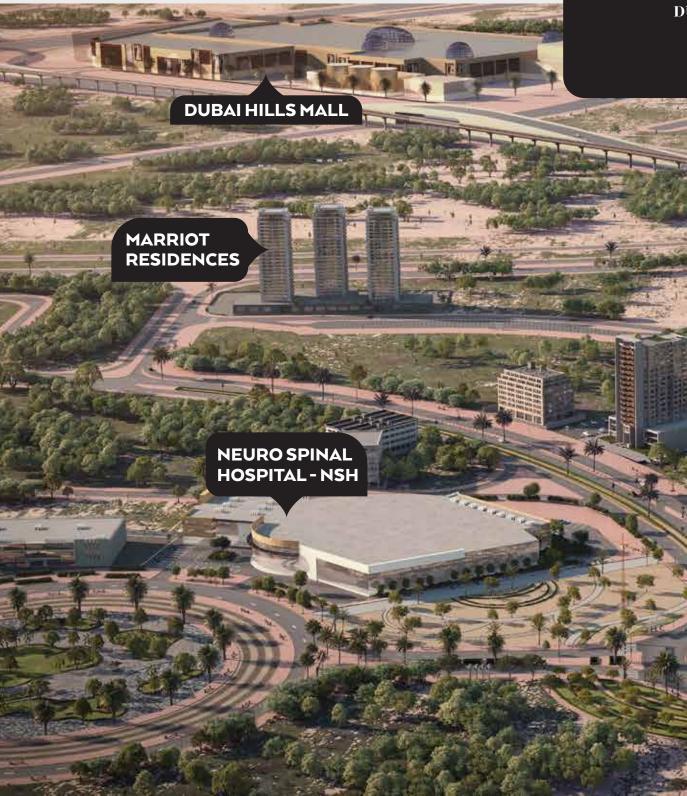

## DUBAI SCIENCE PARK

05 MINUTES DUBAI HILLS MALL

15 MINUTES MALL OF EMIRATES

15 MINUTES BUSINESS BAY

15 minutes palm jumeirah

20 MINUTES DUBAI MARINA