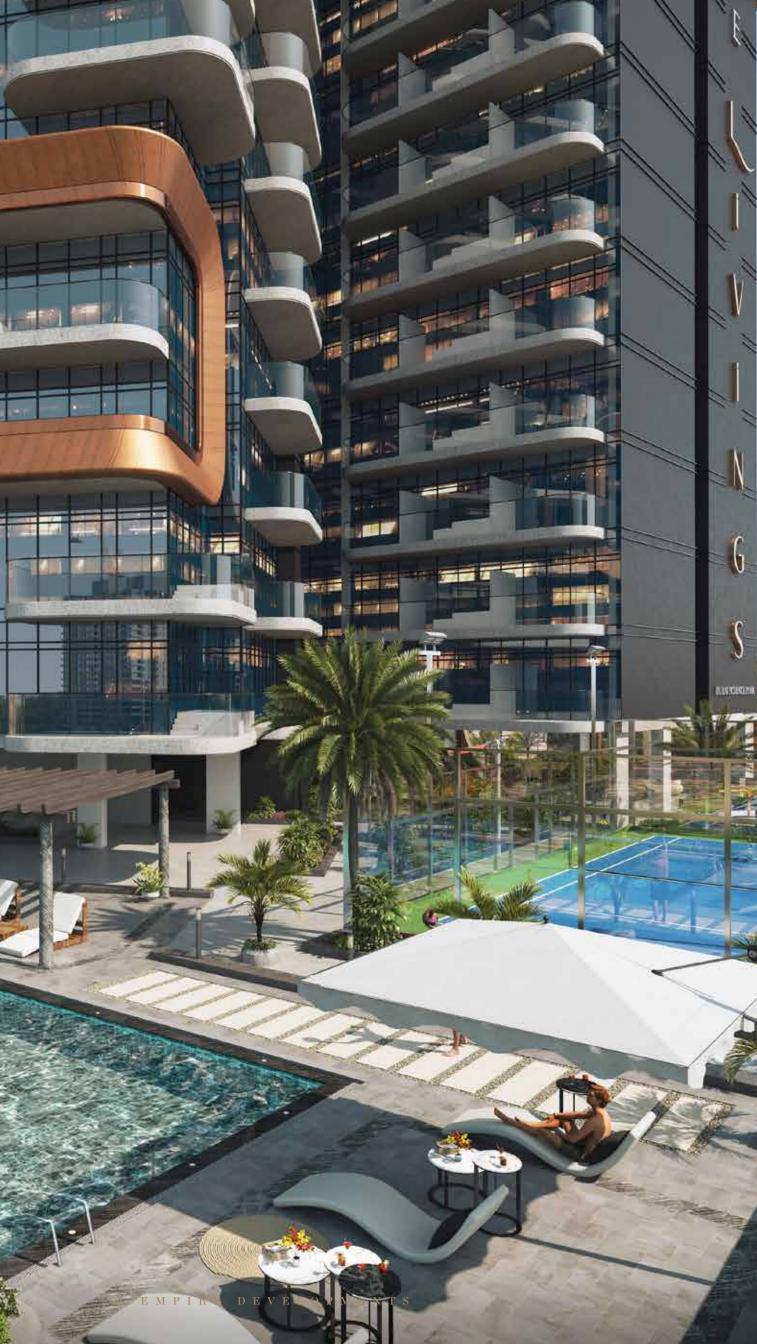

YOUR EMPIRE OF AMENITIES

EMPIRE

## 30,000+ SQ. FT. DEDICATED FLOOR FOR ANENITIES

1 13

#### ELITE TENNIS COURT ESCAPE

The fantastic outdoor padel tennis court, open-air yet secluded, is exclusively designed for residents of this high-end residential project, offering a luxurious playing experience.