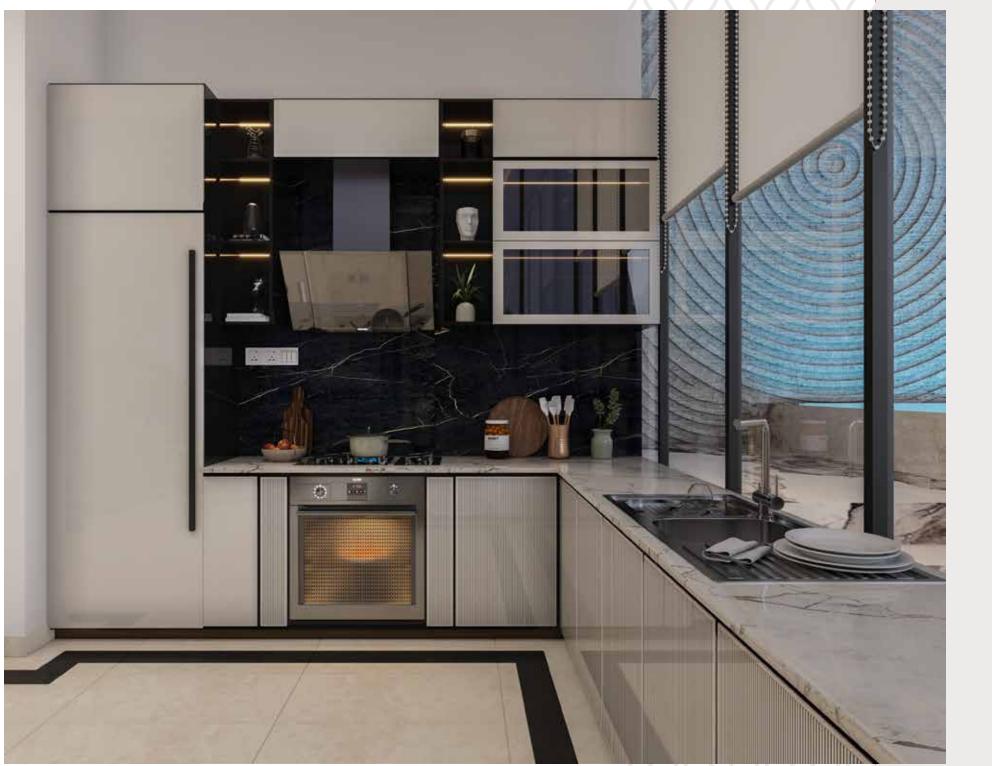

### BED DUPLEX

EMPIRE LIVINGS

The contemporary, fully-equipped kitchen features wall-sized glass windows that offer stunning views of the large terrace of your apartment that also offers your very own secluded sparkling blue swimming pool.

### V I E W I N F U S E D C U L I N A R Y H A V E N

Cooking for your loved ones has never been this enjoyable.

The chic and voguish bathroom is with top-quality branded fixtures and fittings, ensuring a luxurious experience.