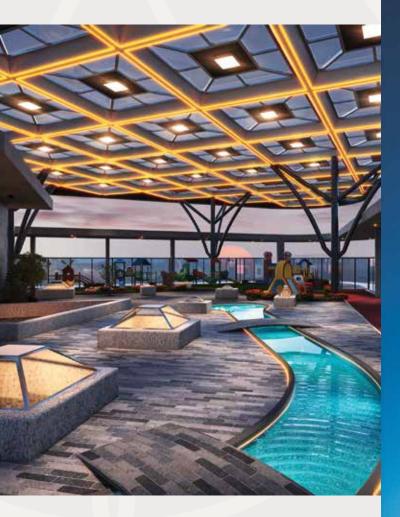

## 30,000+ SQ. FT. DEDICATED FLOOR FOR ANENITIES

1 13

#### ELITE TENNIS COURT ESCAPE

The fantastic outdoor padel tennis court, open-air yet secluded, is exclusively designed for residents of this high-end residential project, offering a luxurious playing experience.