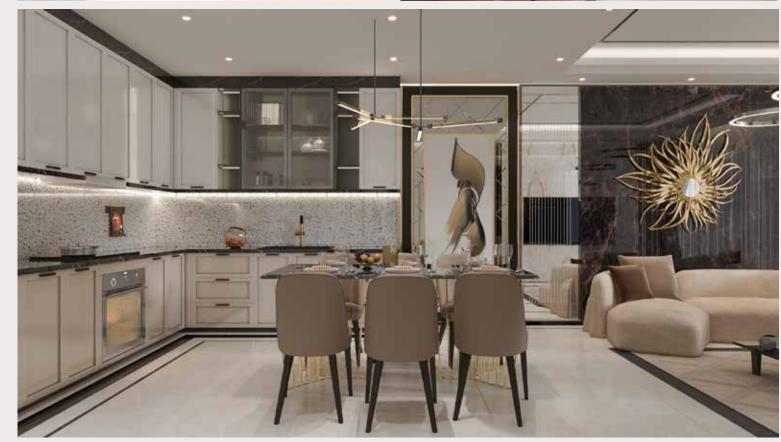

### BED DUPLEX

EMPIRE LIVINGS

The contemporary, fully-equipped kitchen features wall-sized glass windows that offer stunning views of the large terrace of your apartment that also offers your very own secluded sparkling blue swimming pool.