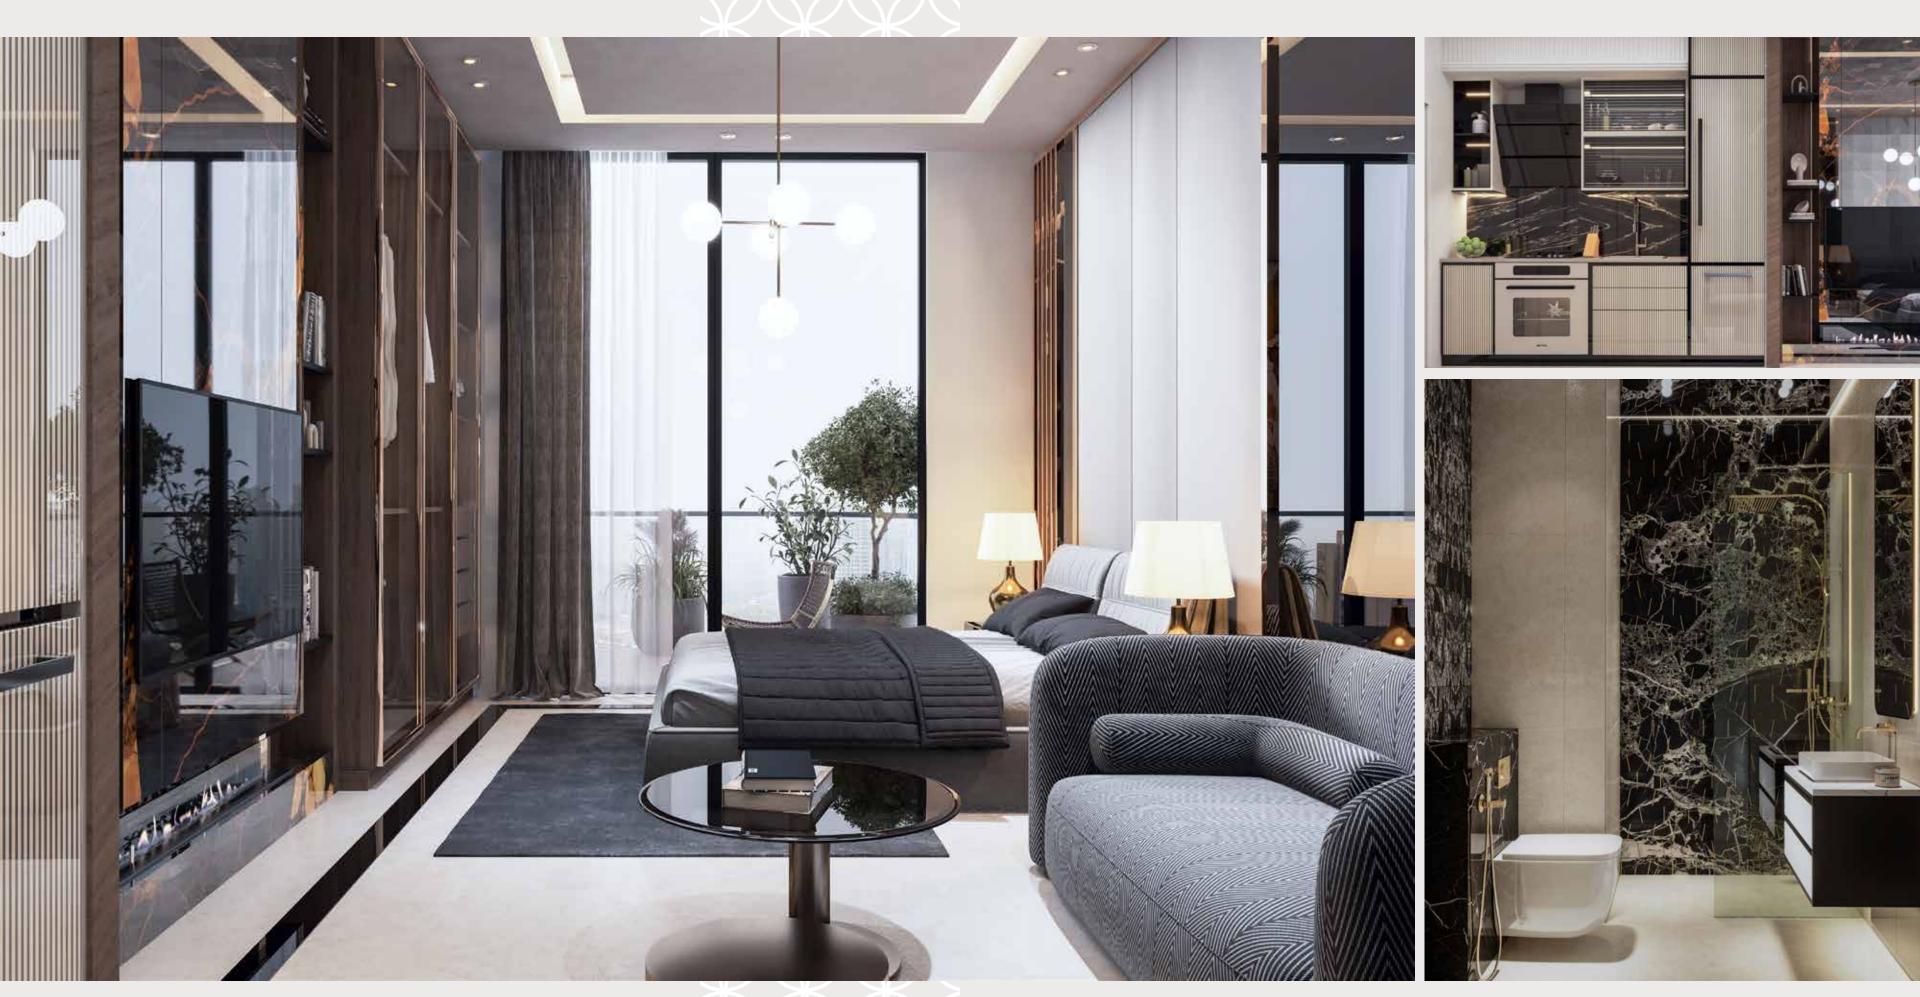

### BED DUPLEX

EMPIRE LIVINGS

The contemporary, fully-equipped kitchen features wall-sized glass windows that offer stunning views of the large terrace of your apartment that also offers your very own secluded sparkling blue swimming pool.

### V I E W I N F U S E D C U L I N A R Y H A V E N

Cooking for your loved ones has never been this enjoyable.

The chic and voguish bathroom is with top-quality branded fixtures and fittings, ensuring a luxurious experience.

## 1-Bed Duplex apartments

offer a spacious terrace with a sparkling swimming pool Enjoy unparalleled relaxation.