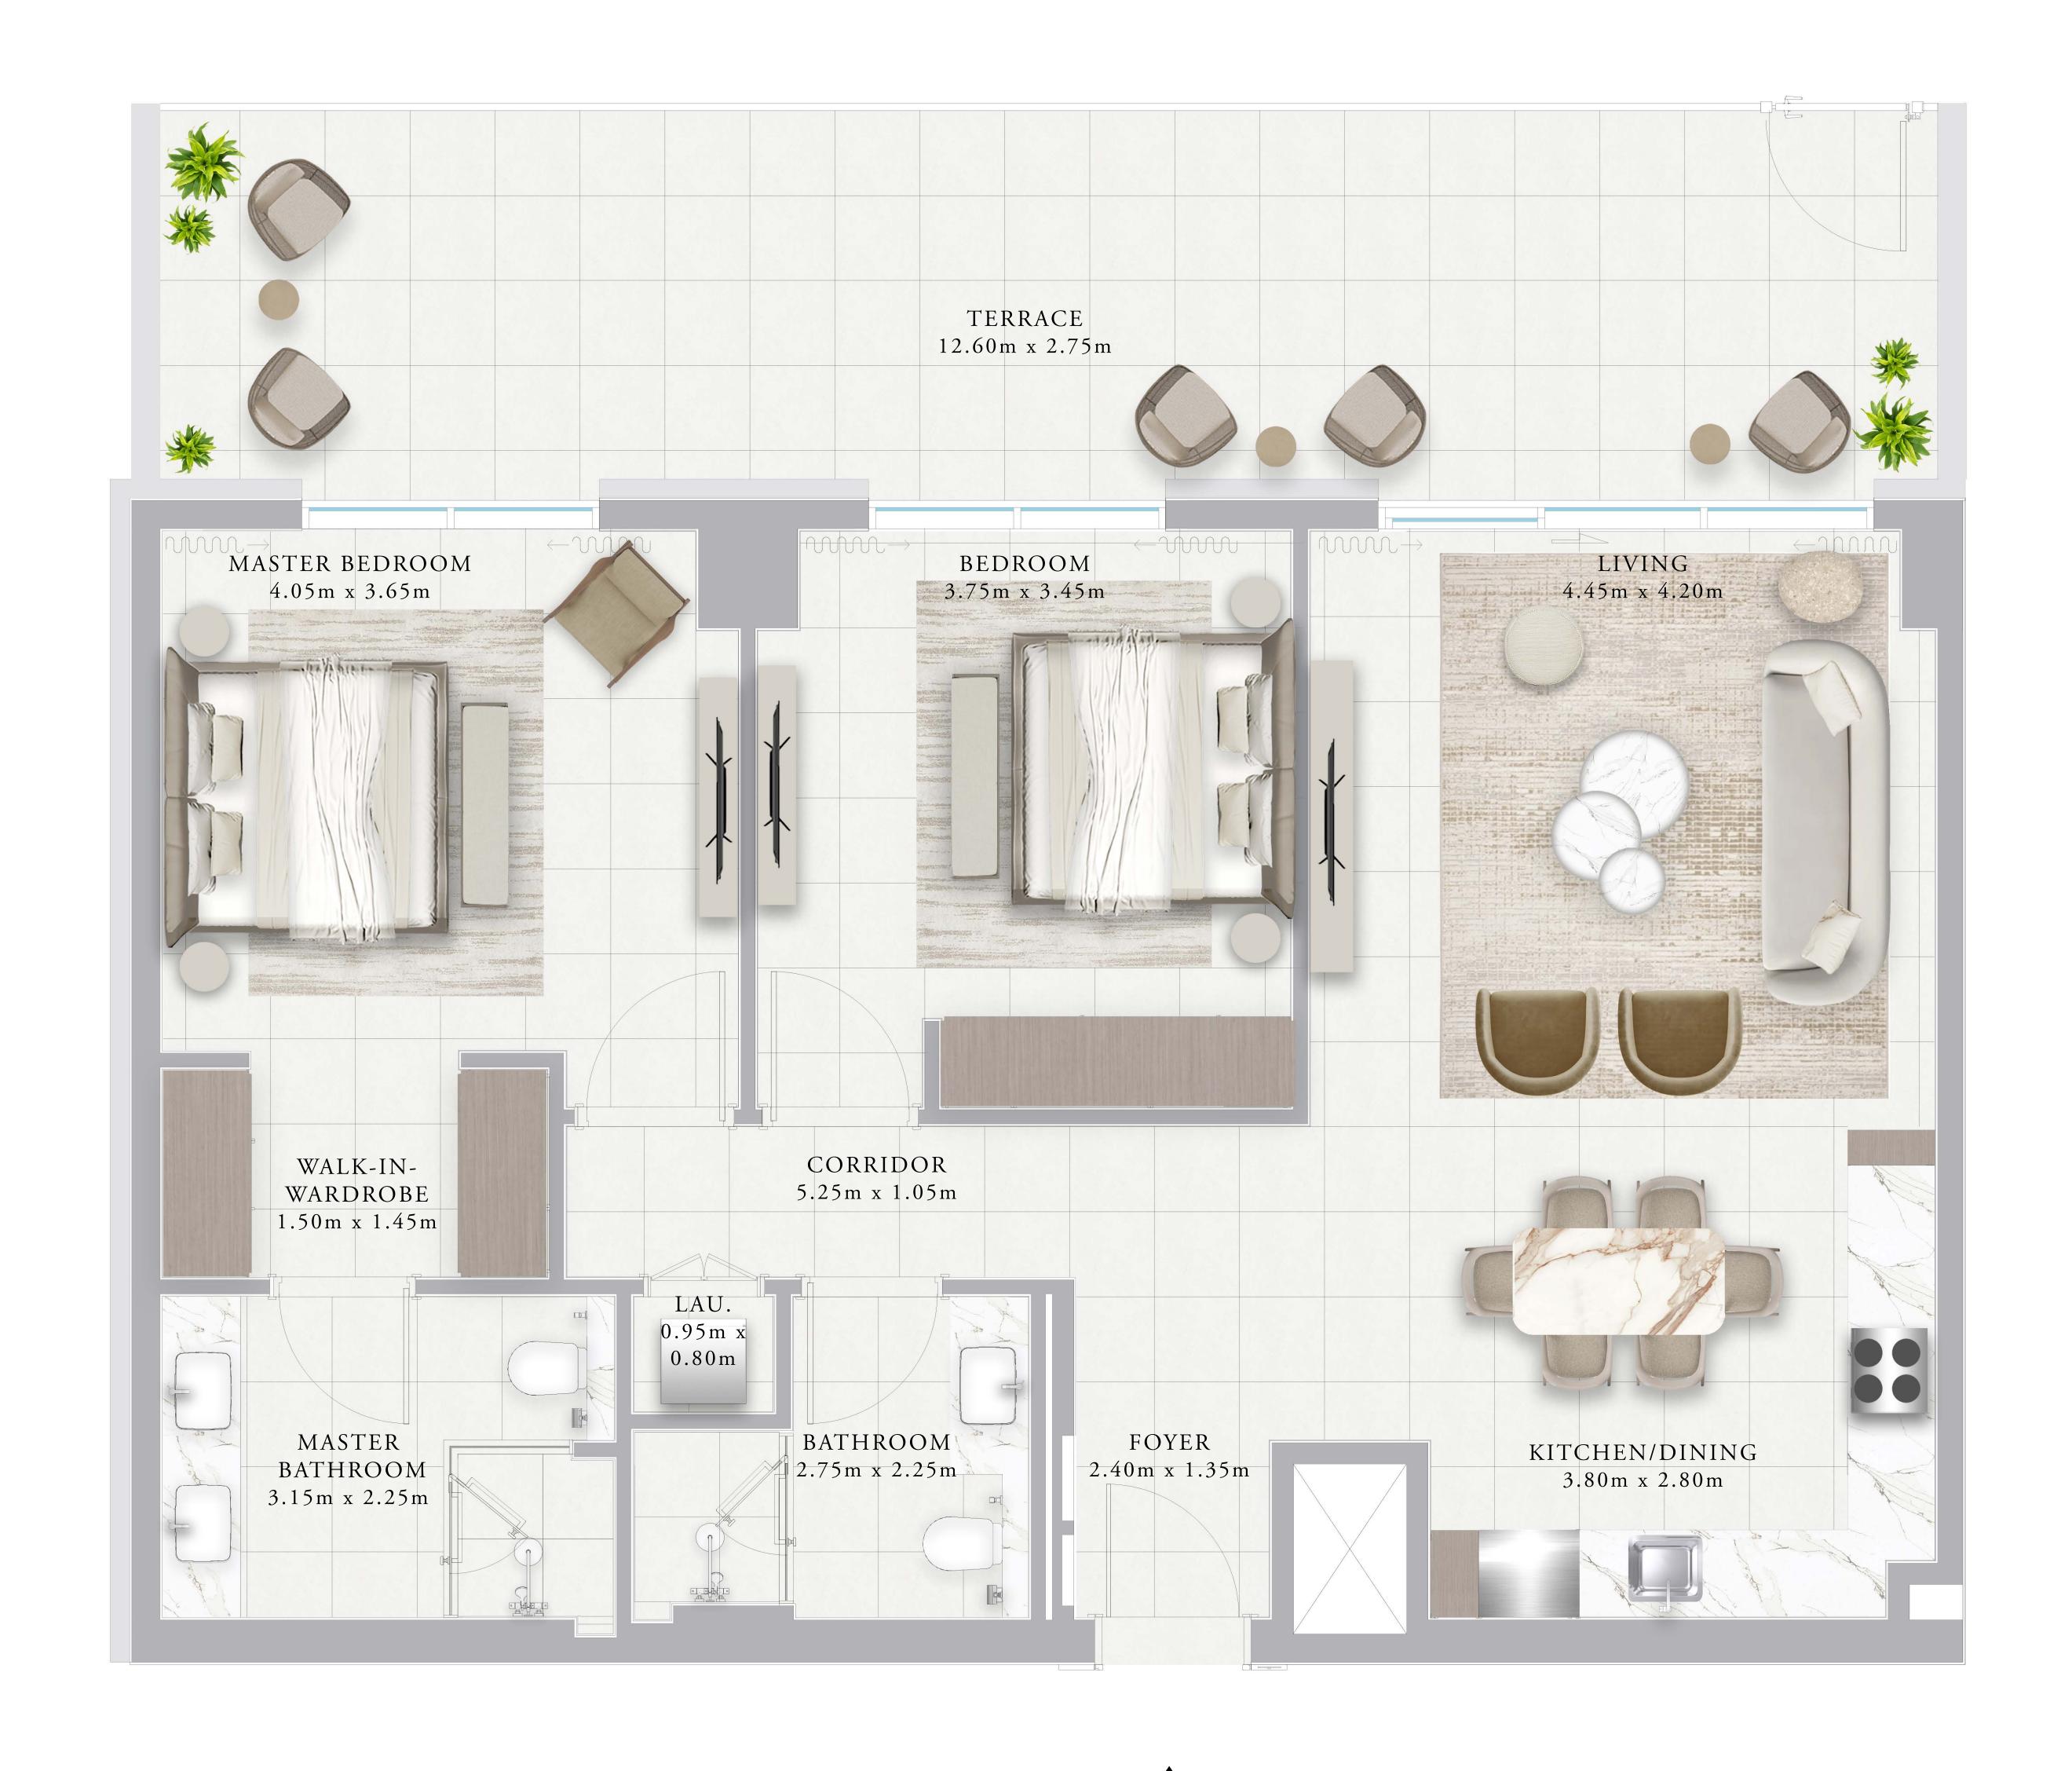

# BUILDING 01 2 BEDROOM-3D

| UNITS        | 103          |                |
|--------------|--------------|----------------|
| SUITE AREA   | 100.3 SQ.M.  | 1079.62 SQ.FT. |
| TERRACE AREA | 36.28 SQ.M.  | 390.51 SQ.FT.  |
| TOTAL AREA   | 136.58 SQ.M. | 1470.13 SQ.FT. |