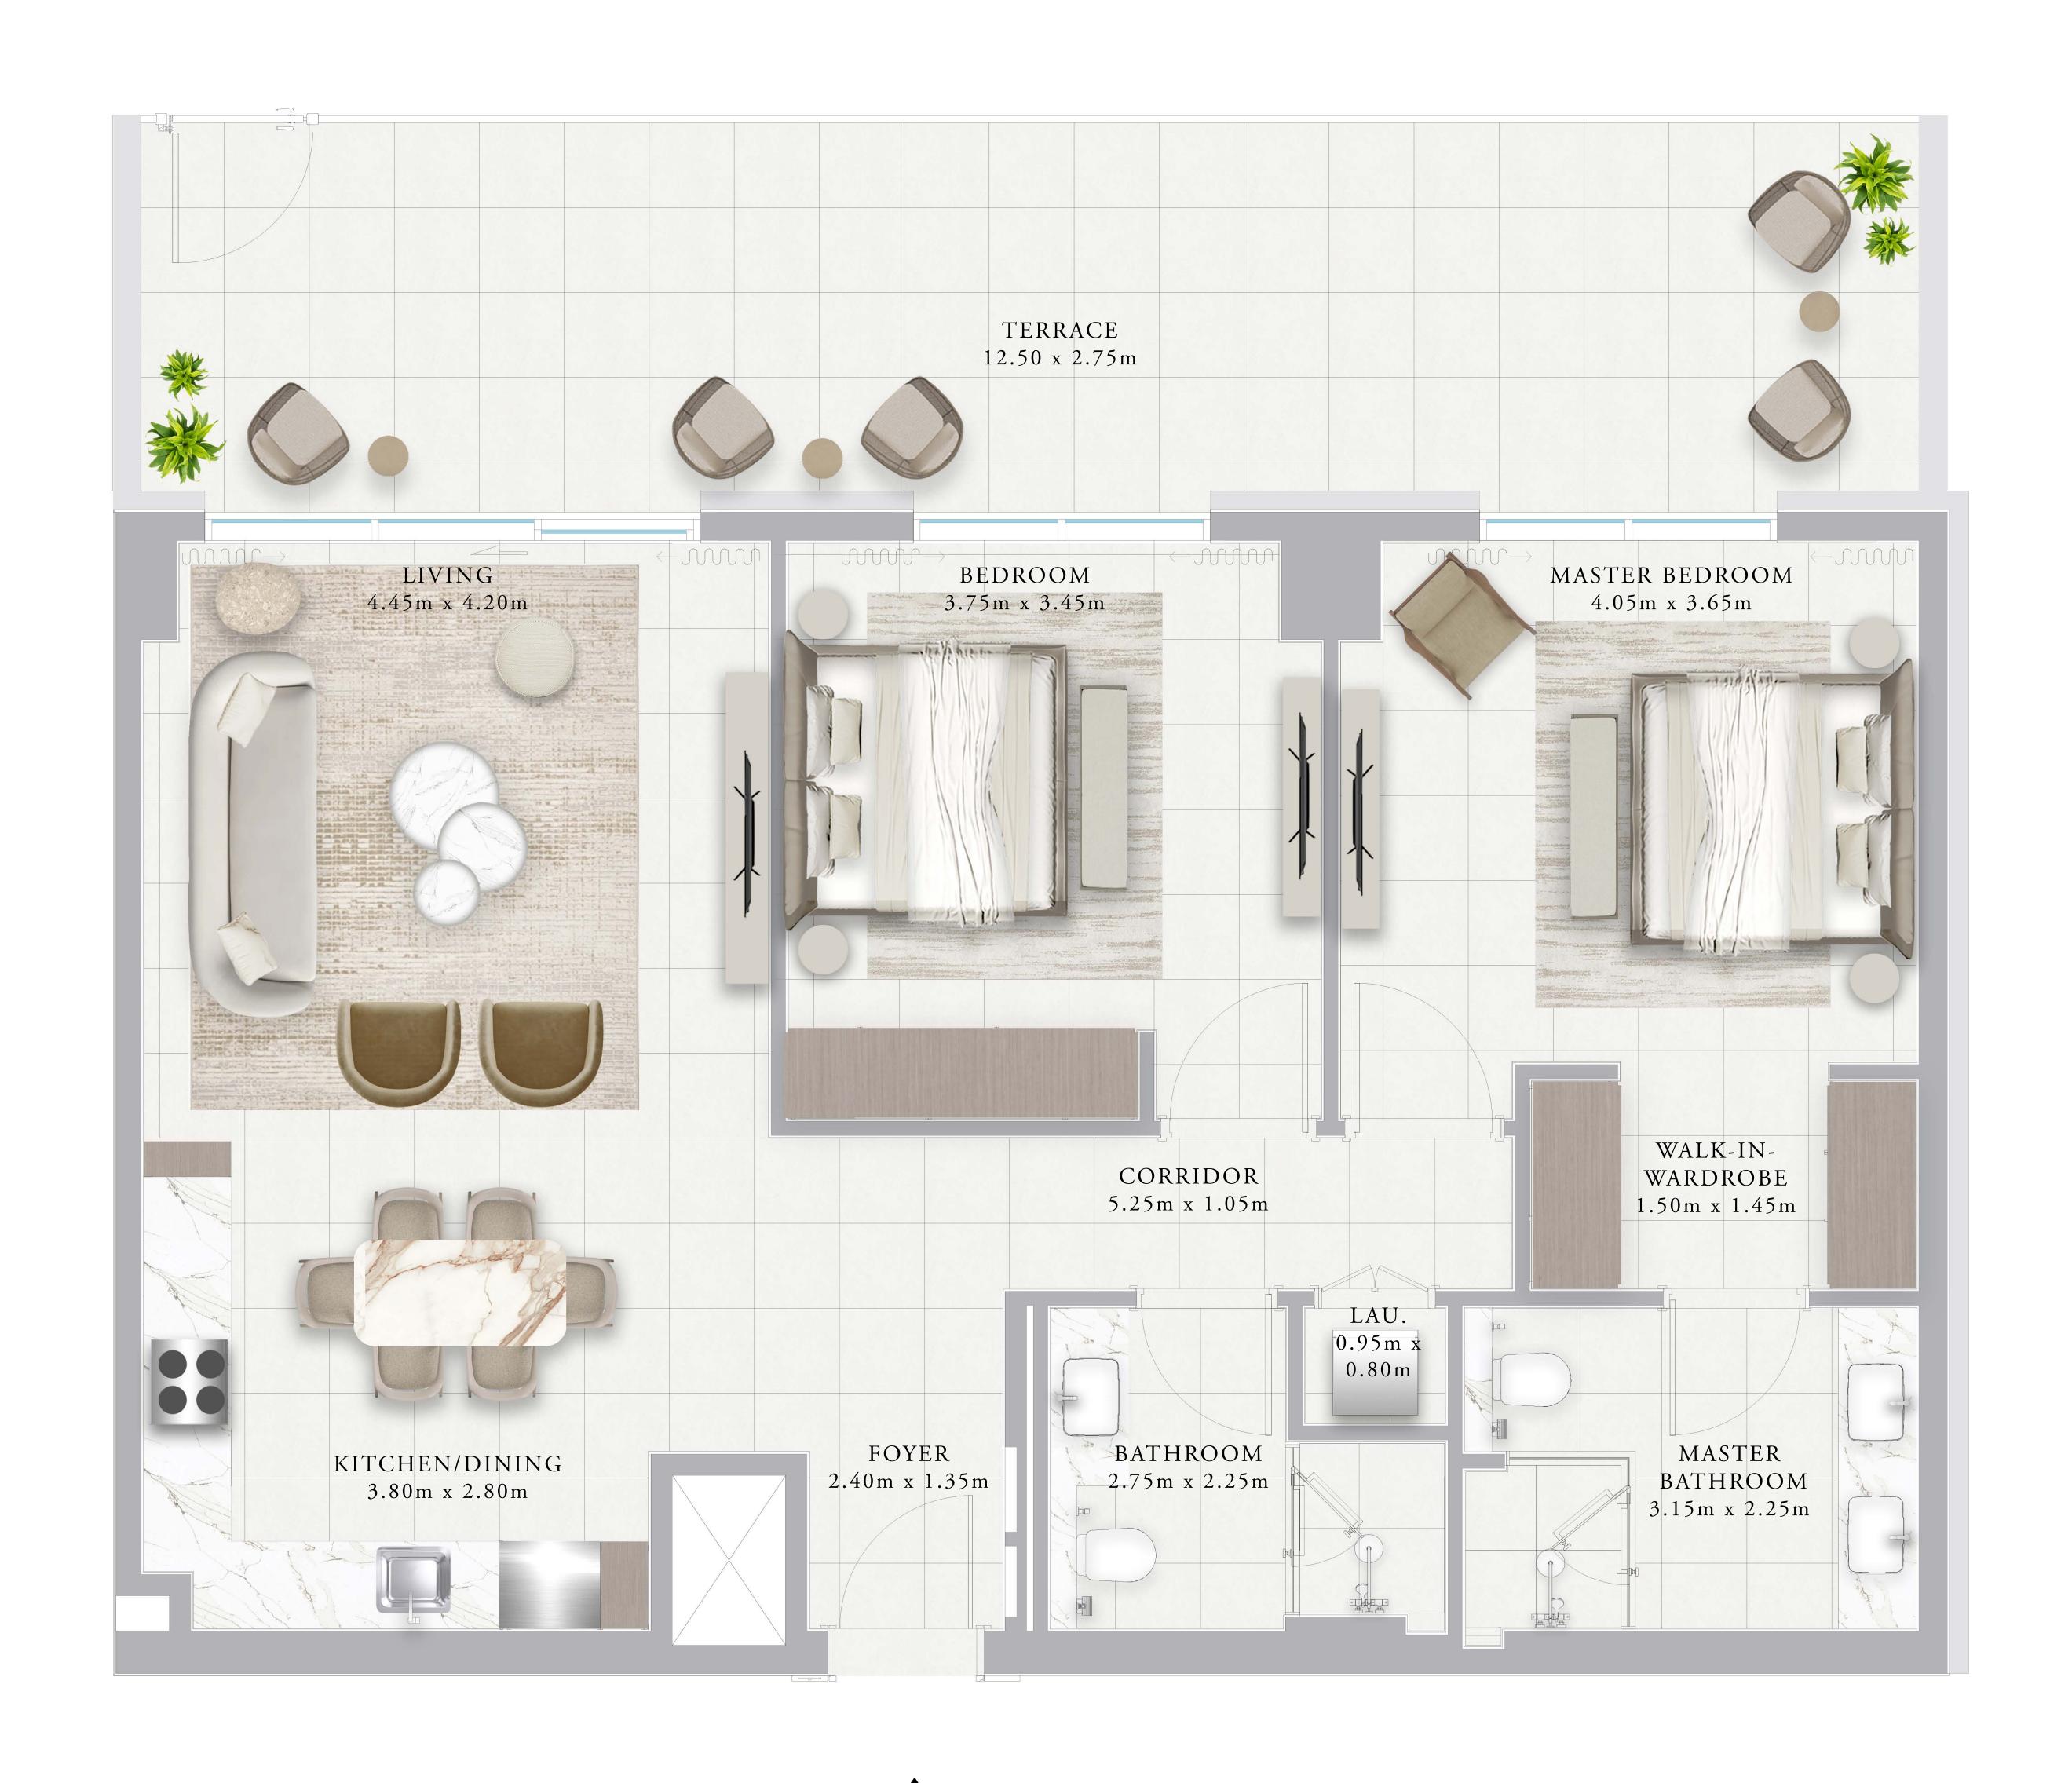

## BUILDING 01 1 BEDROOM-1B

| UNITS          | 108, 208, 308, 408, 508, 608 |               |
|----------------|------------------------------|---------------|
| <br>SUITE AREA | 66.36 SQ.M.                  | 714.29 SQ.FT. |
| TERRACE AREA   | 7.09 SQ.M.                   | 76.32 SQ.FT.  |
| TOTAL AREA     | 73.45 SQ.M.                  | 790.61 SQ.FT. |