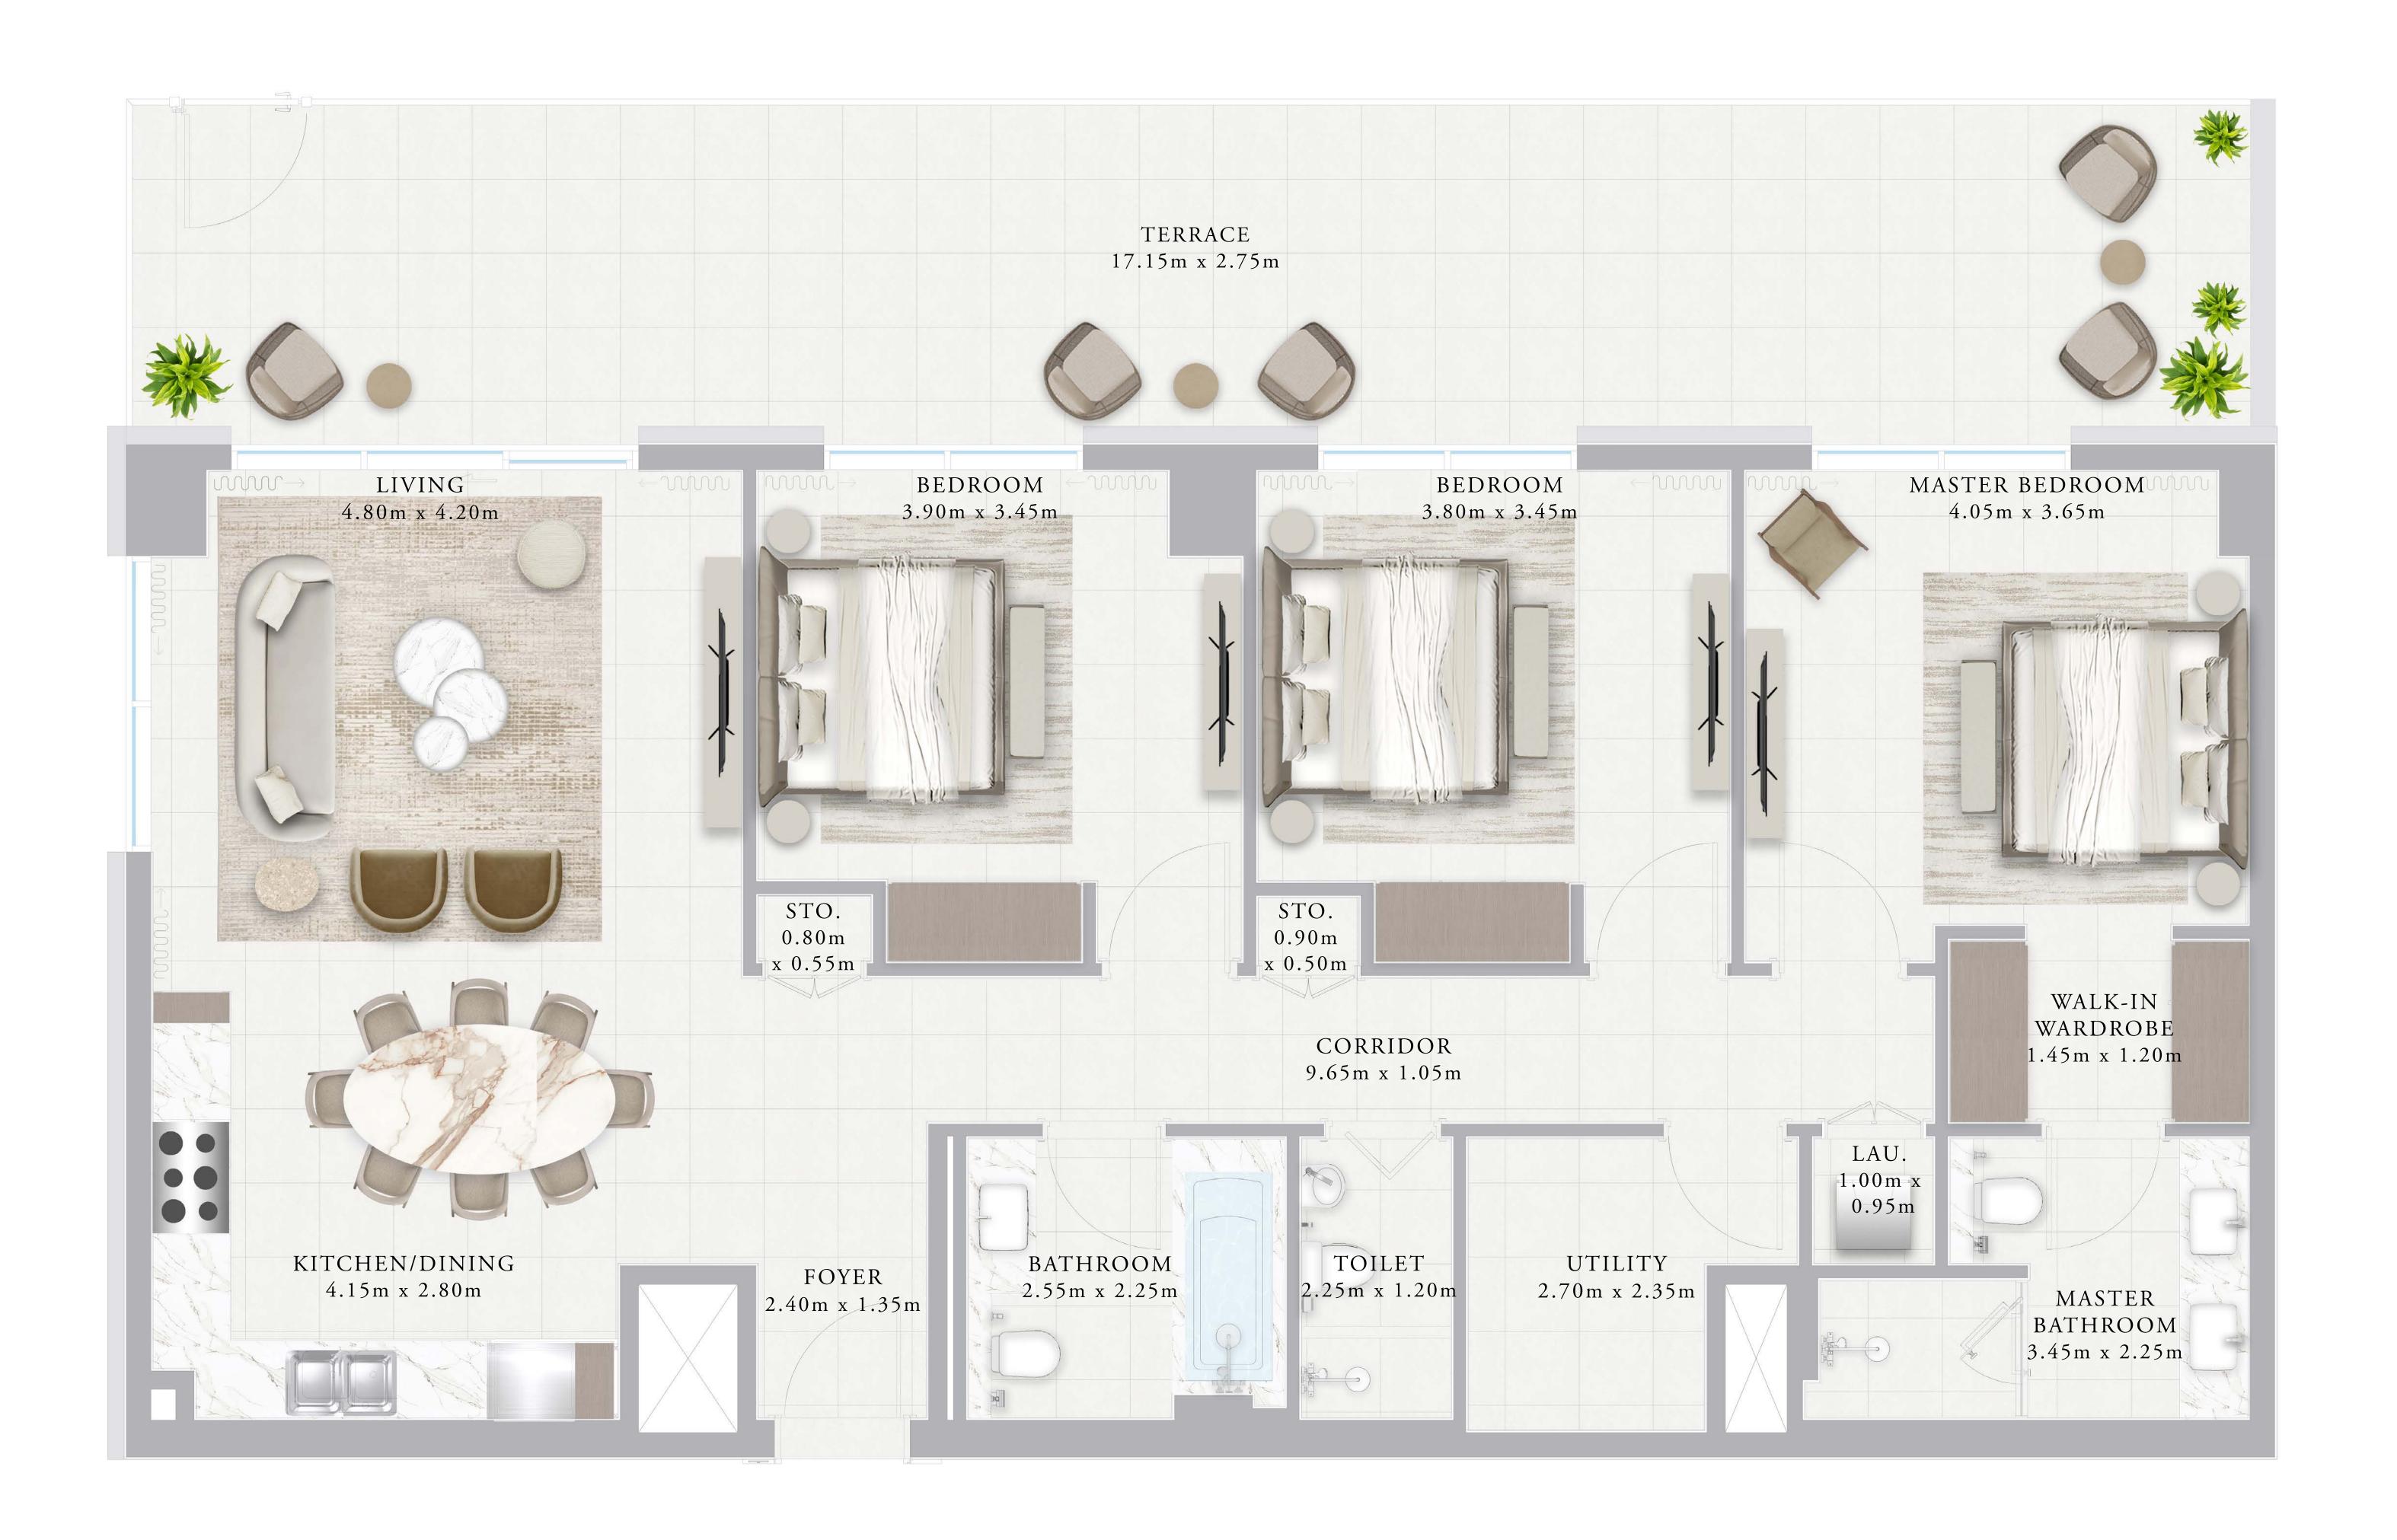

## BUILDING 01 3 BEDROOM-1A

| UNITS        | 1 0 4        |                |
|--------------|--------------|----------------|
| SUITE AREA   | 135.17 SQ.M. | 1454.96 SQ.FT. |
| TERRACE AREA | 49.16 SQ.M.  | 529.15 SQ.FT.  |
| TOTAL AREA   | 184.33 SQ.M. | 1984.11 SQ.FT. |