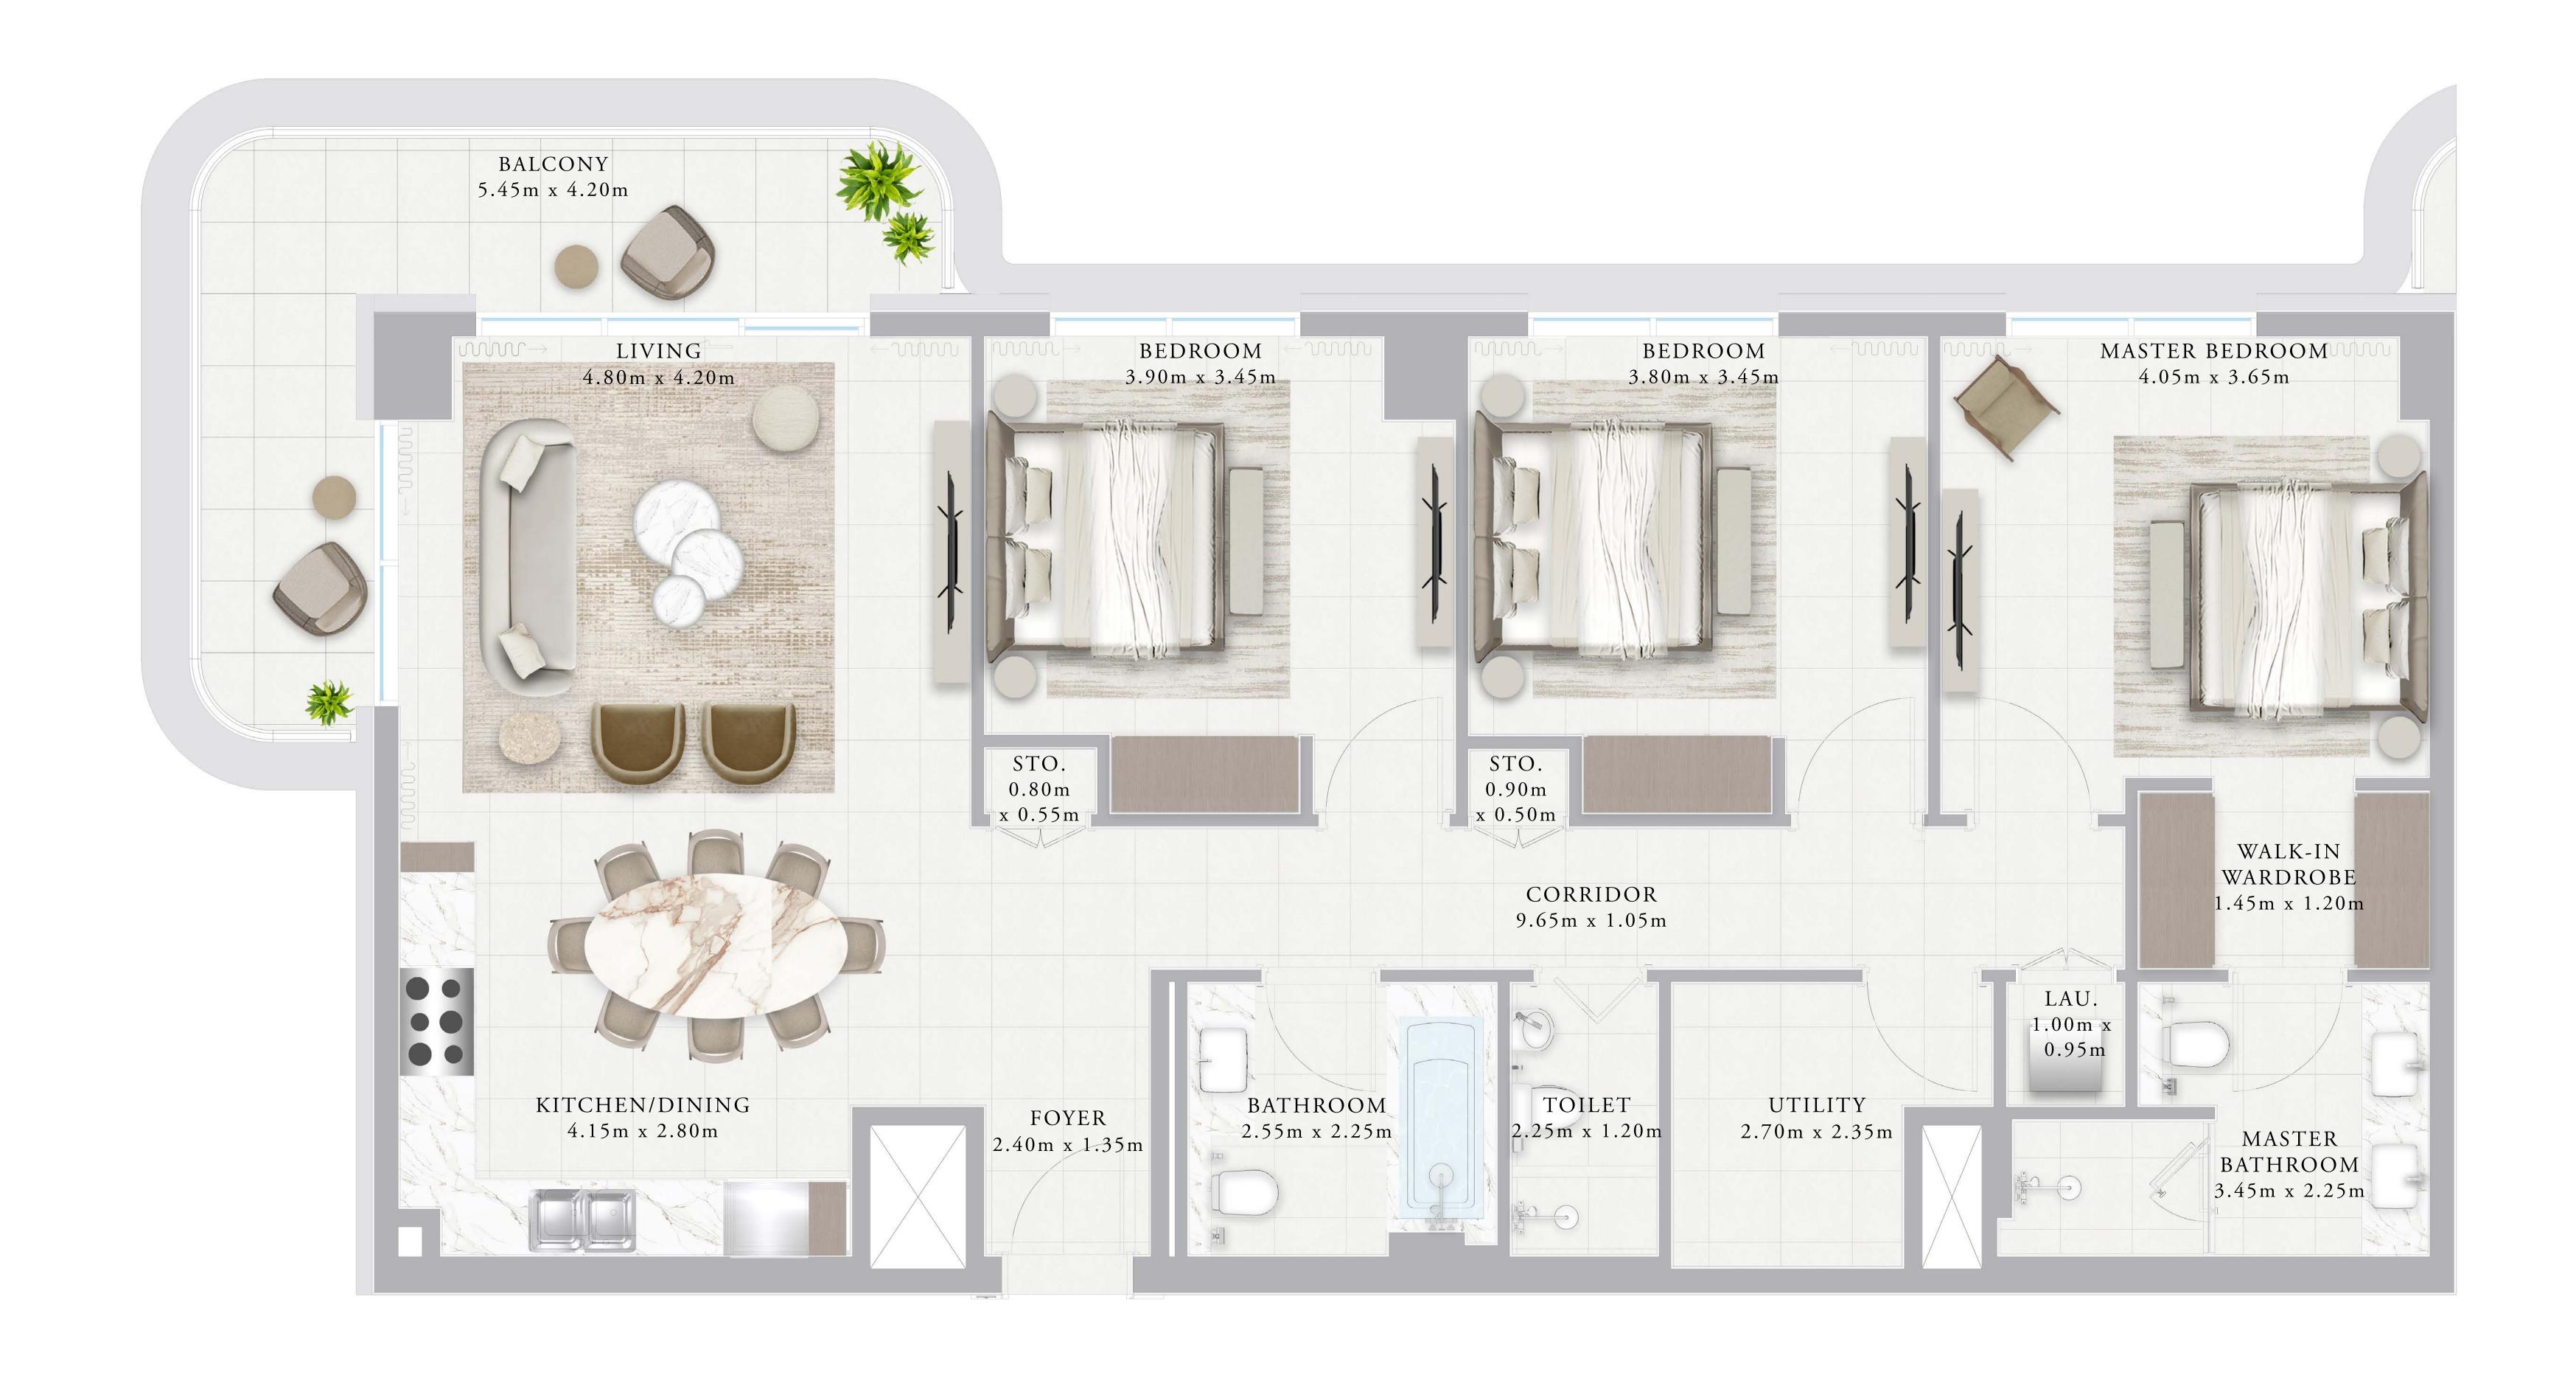

# BUILDING 01 1 BEDROOM-1C

| UNITS        | 1 1 4       |               |
|--------------|-------------|---------------|
| SUITE AREA   | 66.38 SQ.M. | 714.51 SQ.FT. |
| TERRACE AREA | 24.26 SQ.M. | 261.13 SQ.FT. |
| TOTAL AREA   | 90.64 SQ.M. | 975.64 SQ.FT. |