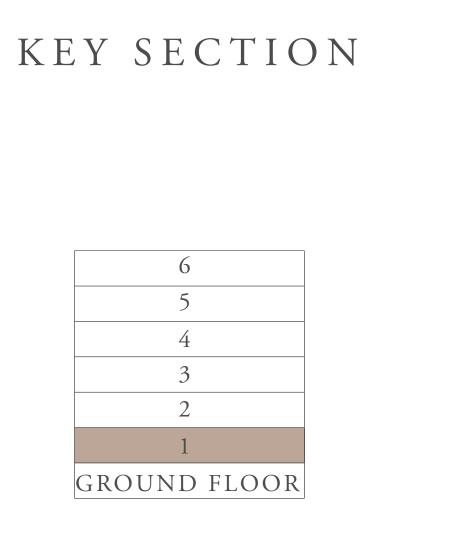

| 162.86 SQ.FT.  |
| TOTAL AREA   | 118.71 SQ.M.                 | 1277.78 SQ.FT. |



GROUND FLOOR

BUILDING







RASHID YACHTS & MARINA

### BUILDING 02 2 BEDROOM-3A

| UNITS        | 203, 303, 403, 503, 603 |                |
|--------------|-------------------------|----------------|
| SUITE AREA   | 100.3 SQ.M.             | 1079.62 SQ.FT. |
| TERRACE AREA | 7.09 SQ.M.              | 76.32 SQ.FT.   |
| TOTAL AREA   | 107.39 SQ.M.            | 1155.94 SQ.FT. |











RASHID YACHTS & MARINA

### BUILDING 02 2 BEDROOM-3C

| UNITS        | 1 0 2        |                |
|--------------|--------------|----------------|
| SUITE AREA   | 100.3 SQ.M.  | 1079.62 SQ.FT. |
| TERRACE AREA | 36.28 SQ.M.  | 390.51 SQ.FT.  |
| TOTAL AREA   | 136.58 SQ.M. | 1470.13 SQ.FT. |



















RASHID YACHTS & MARINA

### BUILDING 02 2 BEDROOM-3D

| UNITS        | 103          |                |
|--------------|--------------|----------------|
| SUITE AREA   | 100.3 SQ.M.  | 1079.62 SQ.FT. |
| TERRACE AREA | 36.28 SQ.M.  | 390.51 SQ.FT.  |
| TOTAL AREA   | 136.58 SQ.M. | 1470.13 SQ.FT. |









RASHID YACHTS & MARINA

### BUILDING 02 2 BEDROOM-3E

| UNITS        | 202, 302, 402, 502, 602 |                |
|--------------|-------------------------|----------------|
| SUITE AREA   | 100.3 SQ.M.             | 1079.62 SQ.FT. |
| TERRACE AREA | 7.02 SQ.M.              | 75.56 SQ.FT.   |
| TOTAL AREA   | 107.32 SQ.M.            | 1155.18 SQ.FT. |











RASHID YACHTS & MARINA

### BUILDING 02 2 BEDROOM-4A

| UNITS            | 213, 313, 413 |                |
|----