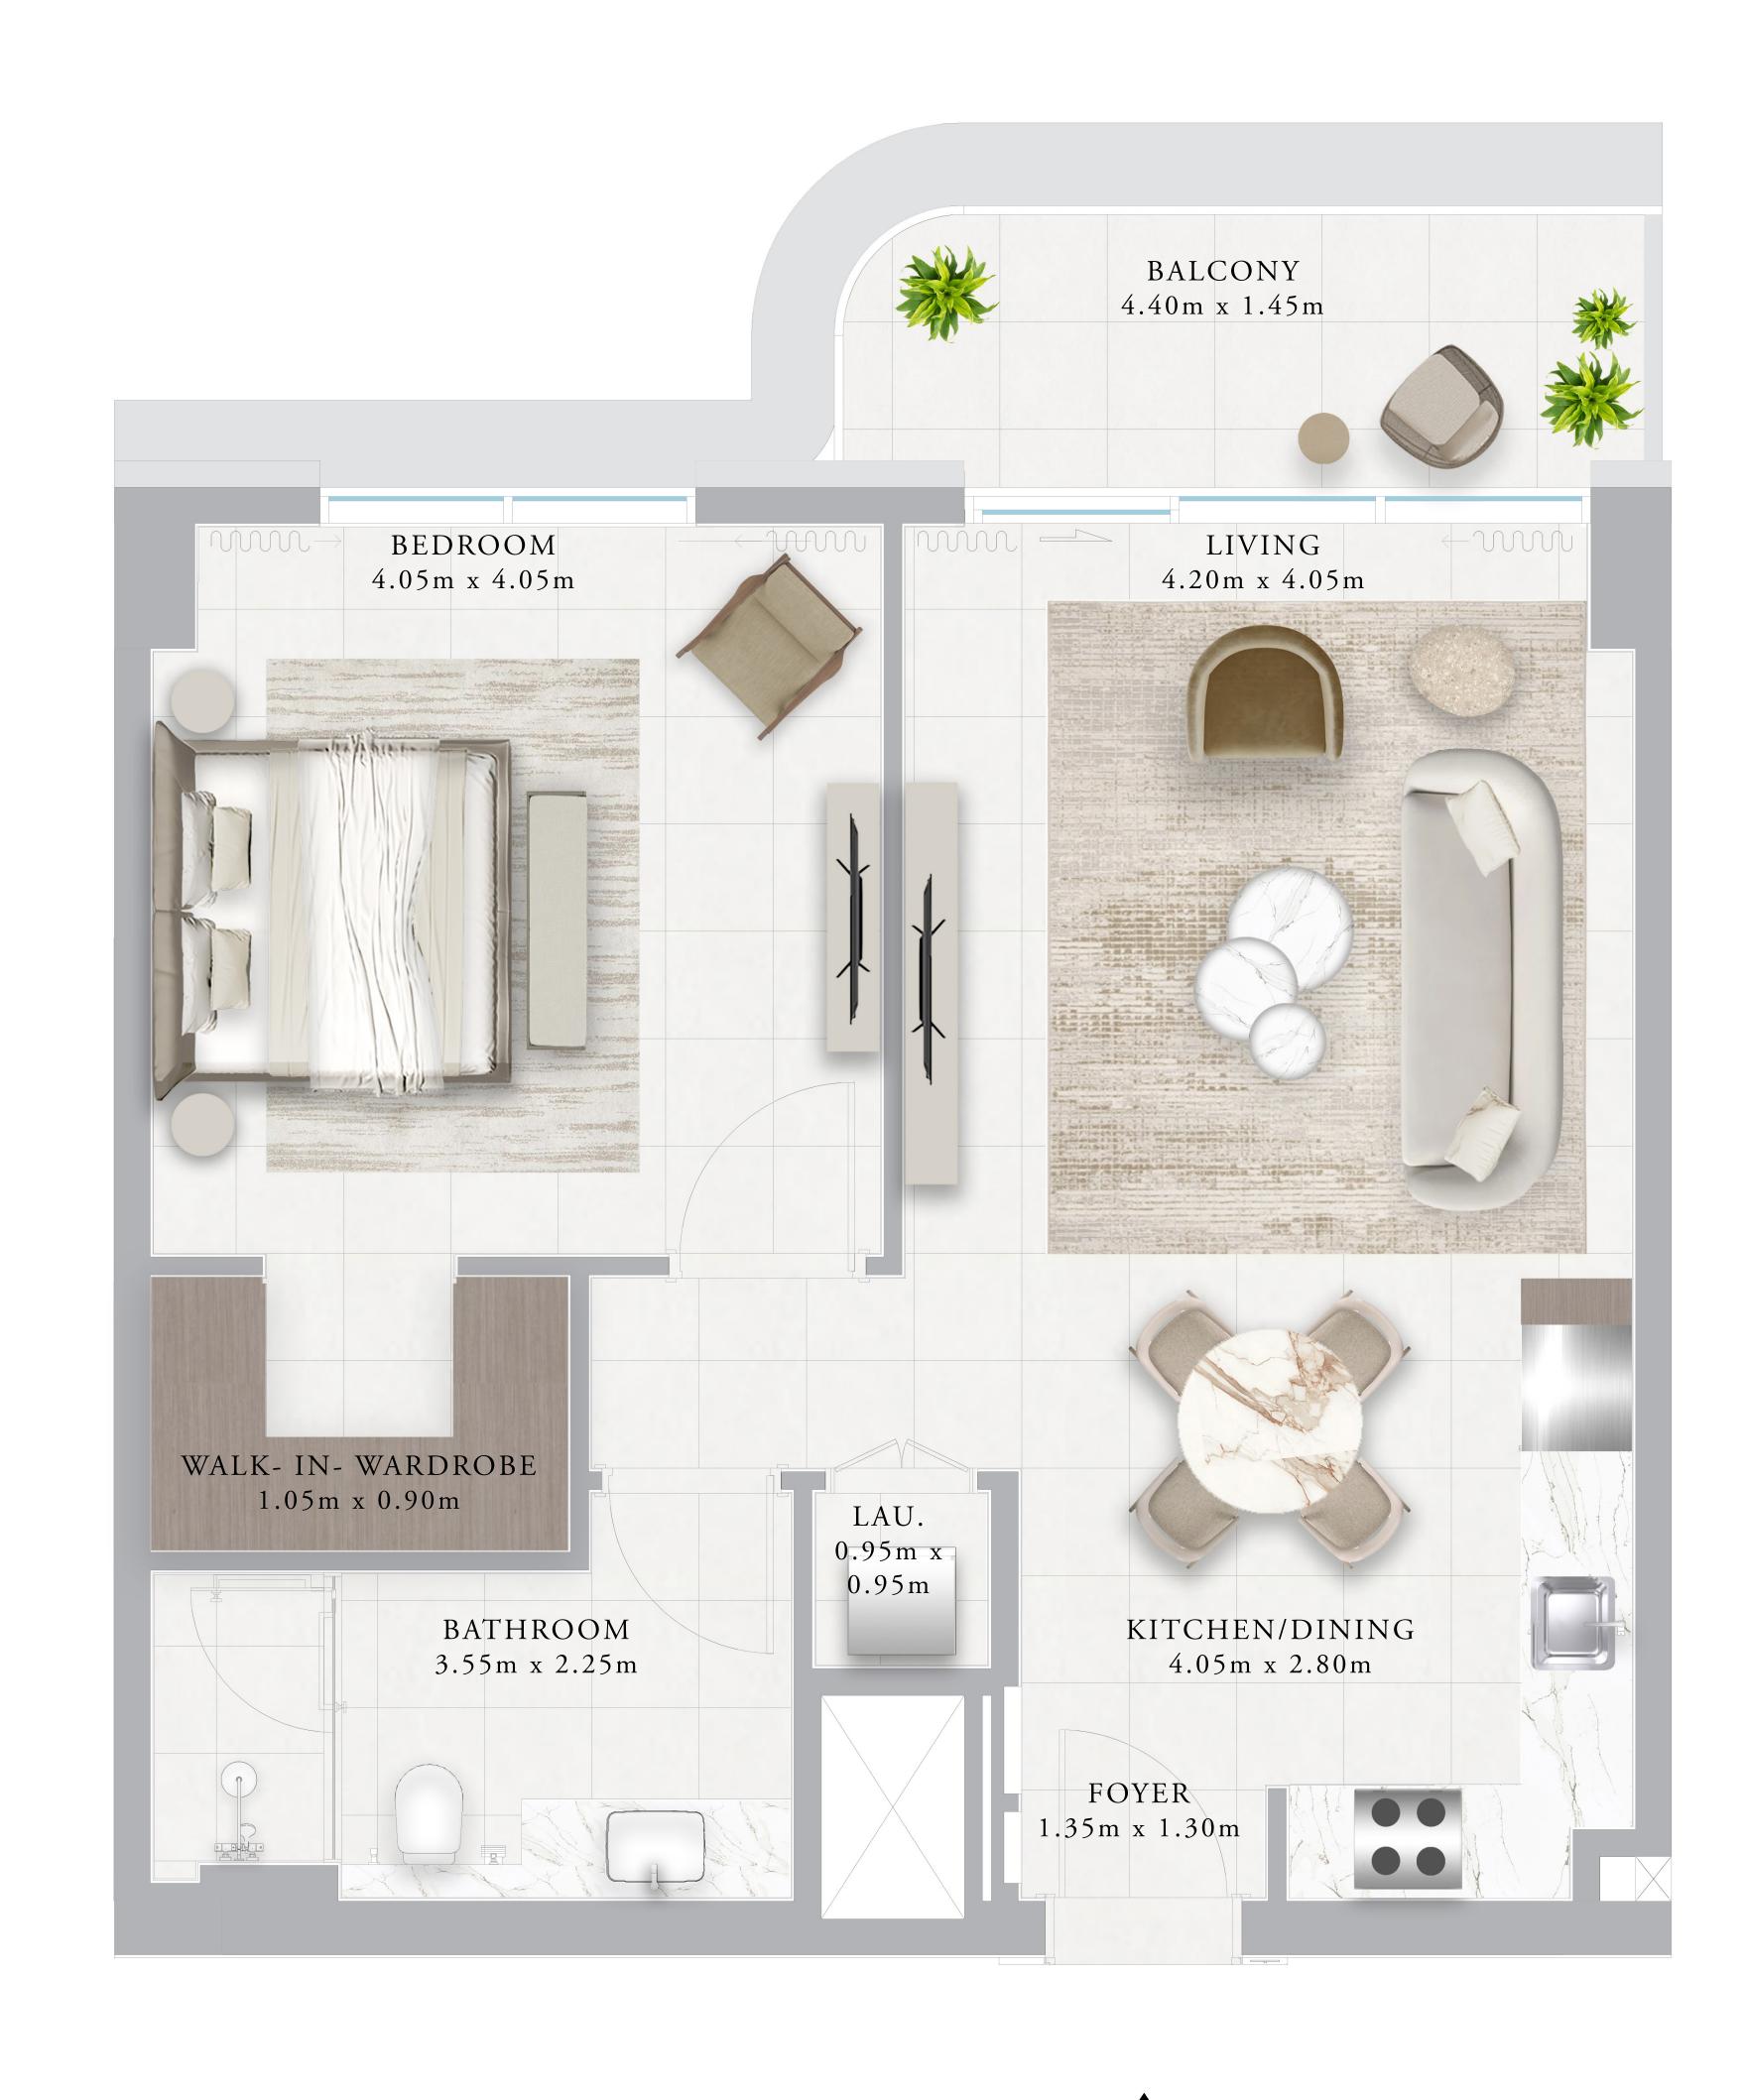

# BUILDING 02 1 BEDROOM-1C

| UNITS        | 1 1 5       |               |
|--------------|-------------|---------------|
| SUITE AREA   | 66.36 SQ.M. | 714.29 SQ.FT. |
| TERRACE AREA | 24.49 SQ.M. | 263.61 SQ.FT. |
| TOTAL AREA   | 90.85 SQ.M. | 977.9 SQ.FT.  |