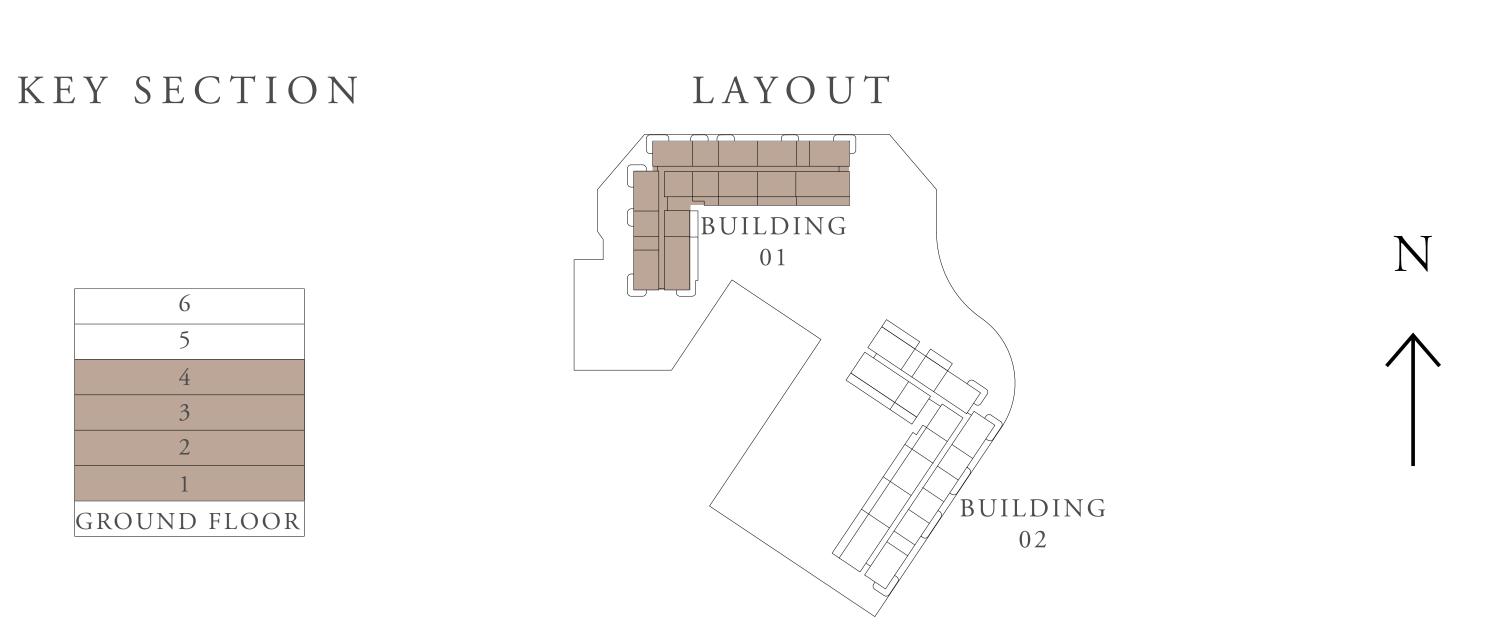

INA

## BUILDING 01 2 BEDROOM-1A

|   | UNITS        | 109, 209, 309, 409, 509, 609 |                |
|---|--------------|------------------------------|----------------|
| _ | SUITE AREA   | 101.86 SQ.M.                 | 1096.41 SQ.FT. |
|   | TERRACE AREA | 15.13 SQ.M.                  | 162.86 SQ.FT.  |
|   | TOTAL AREA   | 116.99 SQ.M.                 | 1259.27 SQ.FT. |
|   |              |                              |                |











RASHID YACHTS & MARINA

## BUILDING 01 2 BEDROOM-1B

| UNITS        | 110, 210, 310, 410 |                |
|--------------|--------------------|----------------|
| SUITE AREA   | 101.86 SQ.M.       | 1096.41 SQ.FT. |
| TERRACE AREA | 15.13 SQ.M.        | 162.86 SQ.FT.  |
| TOTAL AREA   | 116.99 SQ.M.       | 1259.27 SQ.FT. |

KEY PLAN











RASHID YACHTS & MARINA

## BUILDING 01 2 BEDROOM-2A

|   | UNITS        | 105, 205, 305, 405, 505, 605 |                |
|---|--------------|------------------------------|----------------|
| _ | SUITE AREA   | 103.58 SQ.M.                 | 1114.93 SQ.FT. |
|   | TERRACE AREA | 15.13 SQ.M.                  | 162.86 SQ.FT.  |
|   | TOTAL AREA   | 118.71 SQ.M.                 | 1277.78 SQ.FT. |











RASHID YACHTS & MARINA

# BUILDING 01 2 BEDROOM-3A

| UNITS        | 107, 203, 207,<br>407, 503, 507, |                |
|--------------|----------------------------------|----------------|
| SUITE AREA   | 100.3 SQ.M.                      | 1079.62 SQ.FT. |
| TERRACE AREA | 7.09 SQ.M.                       | 76.32 SQ.FT.   |
| TOTAL AREA   | 107.39 SQ.M.                     | 115