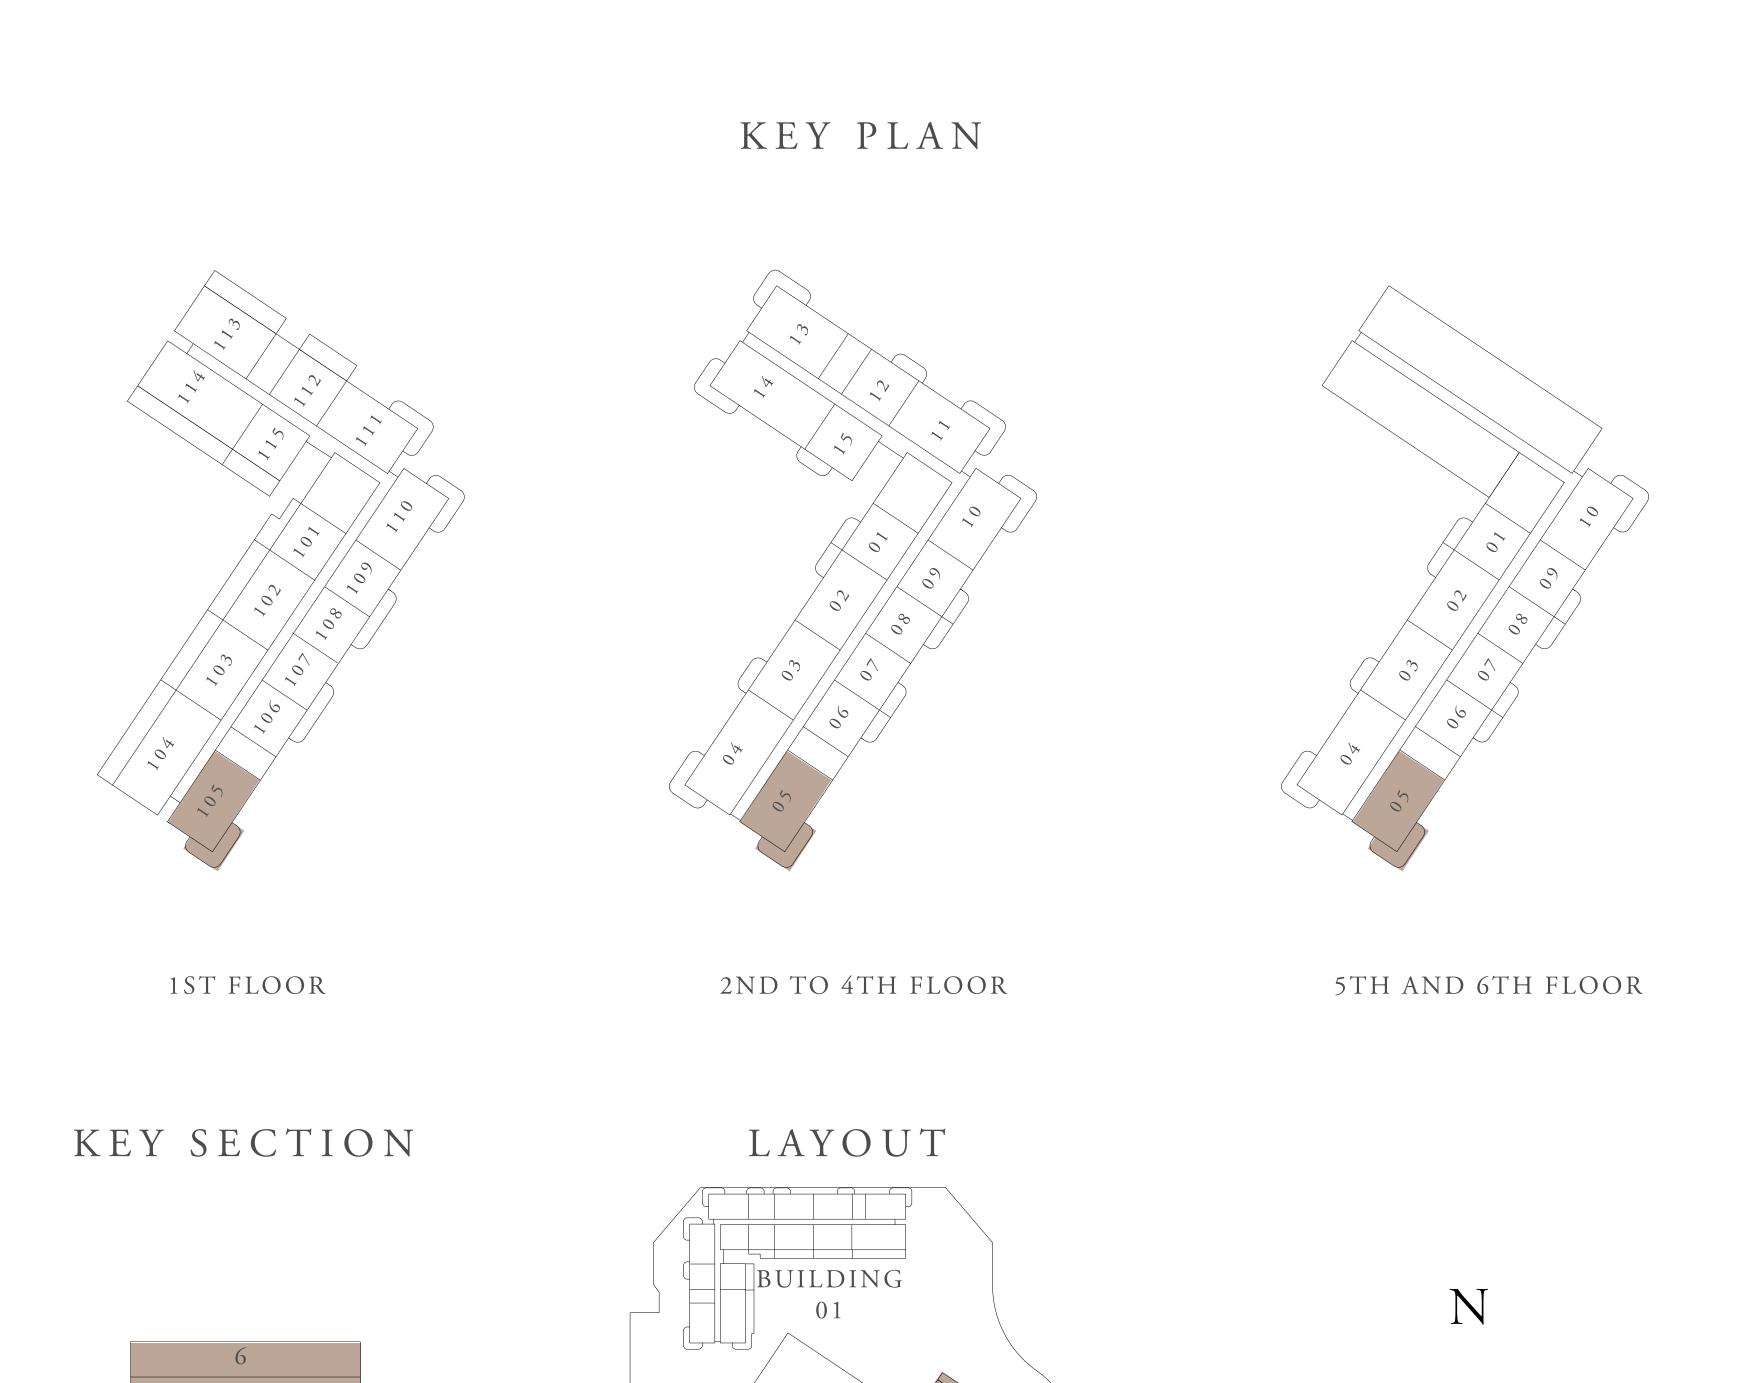

RASHID YACHTS & MARINA

### BUILDING 02 2 BEDROOM-1C

|   | UNITS        | 111, 211, 311, 411 |                |
|---|--------------|--------------------|----------------|
| _ | SUITE AREA   | 101.86 SQ.M.       | 1096.41 SQ.FT. |
| _ | TERRACE AREA | 15.13 SQ.M.        | 162.86 SQ.FT.  |
|   | TOTAL AREA   | 116.99 SQ.M.       | 1259.27 SQ.FT. |
|   |              |                    |                |











RASHID YACHTS & MARINA

### BUILDING 02 2 BEDROOM-2A

| UNITS        | 105, 205, 305, 405, 505, 605 |                |
|--------------|------------------------------|----------------|
| SUITE AREA   | 103.58 SQ.M.                 | 1114.93 SQ.FT. |
| TERRACE AREA | 15.13 SQ.M.                  | 162.86 SQ.FT.  |
| TOTAL AREA   | 118.71 SQ.M.                 | 1277.78 SQ.FT. |



GROUND FLOOR

BUILDING







RASHID YACHTS & MARINA

### BUILDING 02 2 BEDROOM-3A

| UNITS        | 203, 303, 403, 503, 603 |                |
|--------------|-------------------------|----------------|
| SUITE AREA   | 100.3 SQ.M.             | 1079.62 SQ.FT. |
| TERRACE AREA | 7.09 SQ.M.              | 76.32 SQ.FT.   |
| TOTAL AREA   | 107.39 SQ.M.            | 1155.94 SQ.FT. |











RASHID YACHTS & MARINA

### BUILDING 02 2 BEDROOM-3C

| UNITS        | 1 0 2        |                |
|--------------|--------------|----------------|
| SUITE AREA   | 100.3 SQ.M.  | 1079.62 SQ.FT. |
| TERRACE AREA | 36.28 SQ.M.  | 390.51 SQ.FT.  |
| TOTAL AREA   | 136.58 SQ.M. | 1470.13 SQ.FT. |



















RASHID YACHTS & MARINA

### BUILDING 02 2 BEDROOM-3D

| UNITS        | 103          |