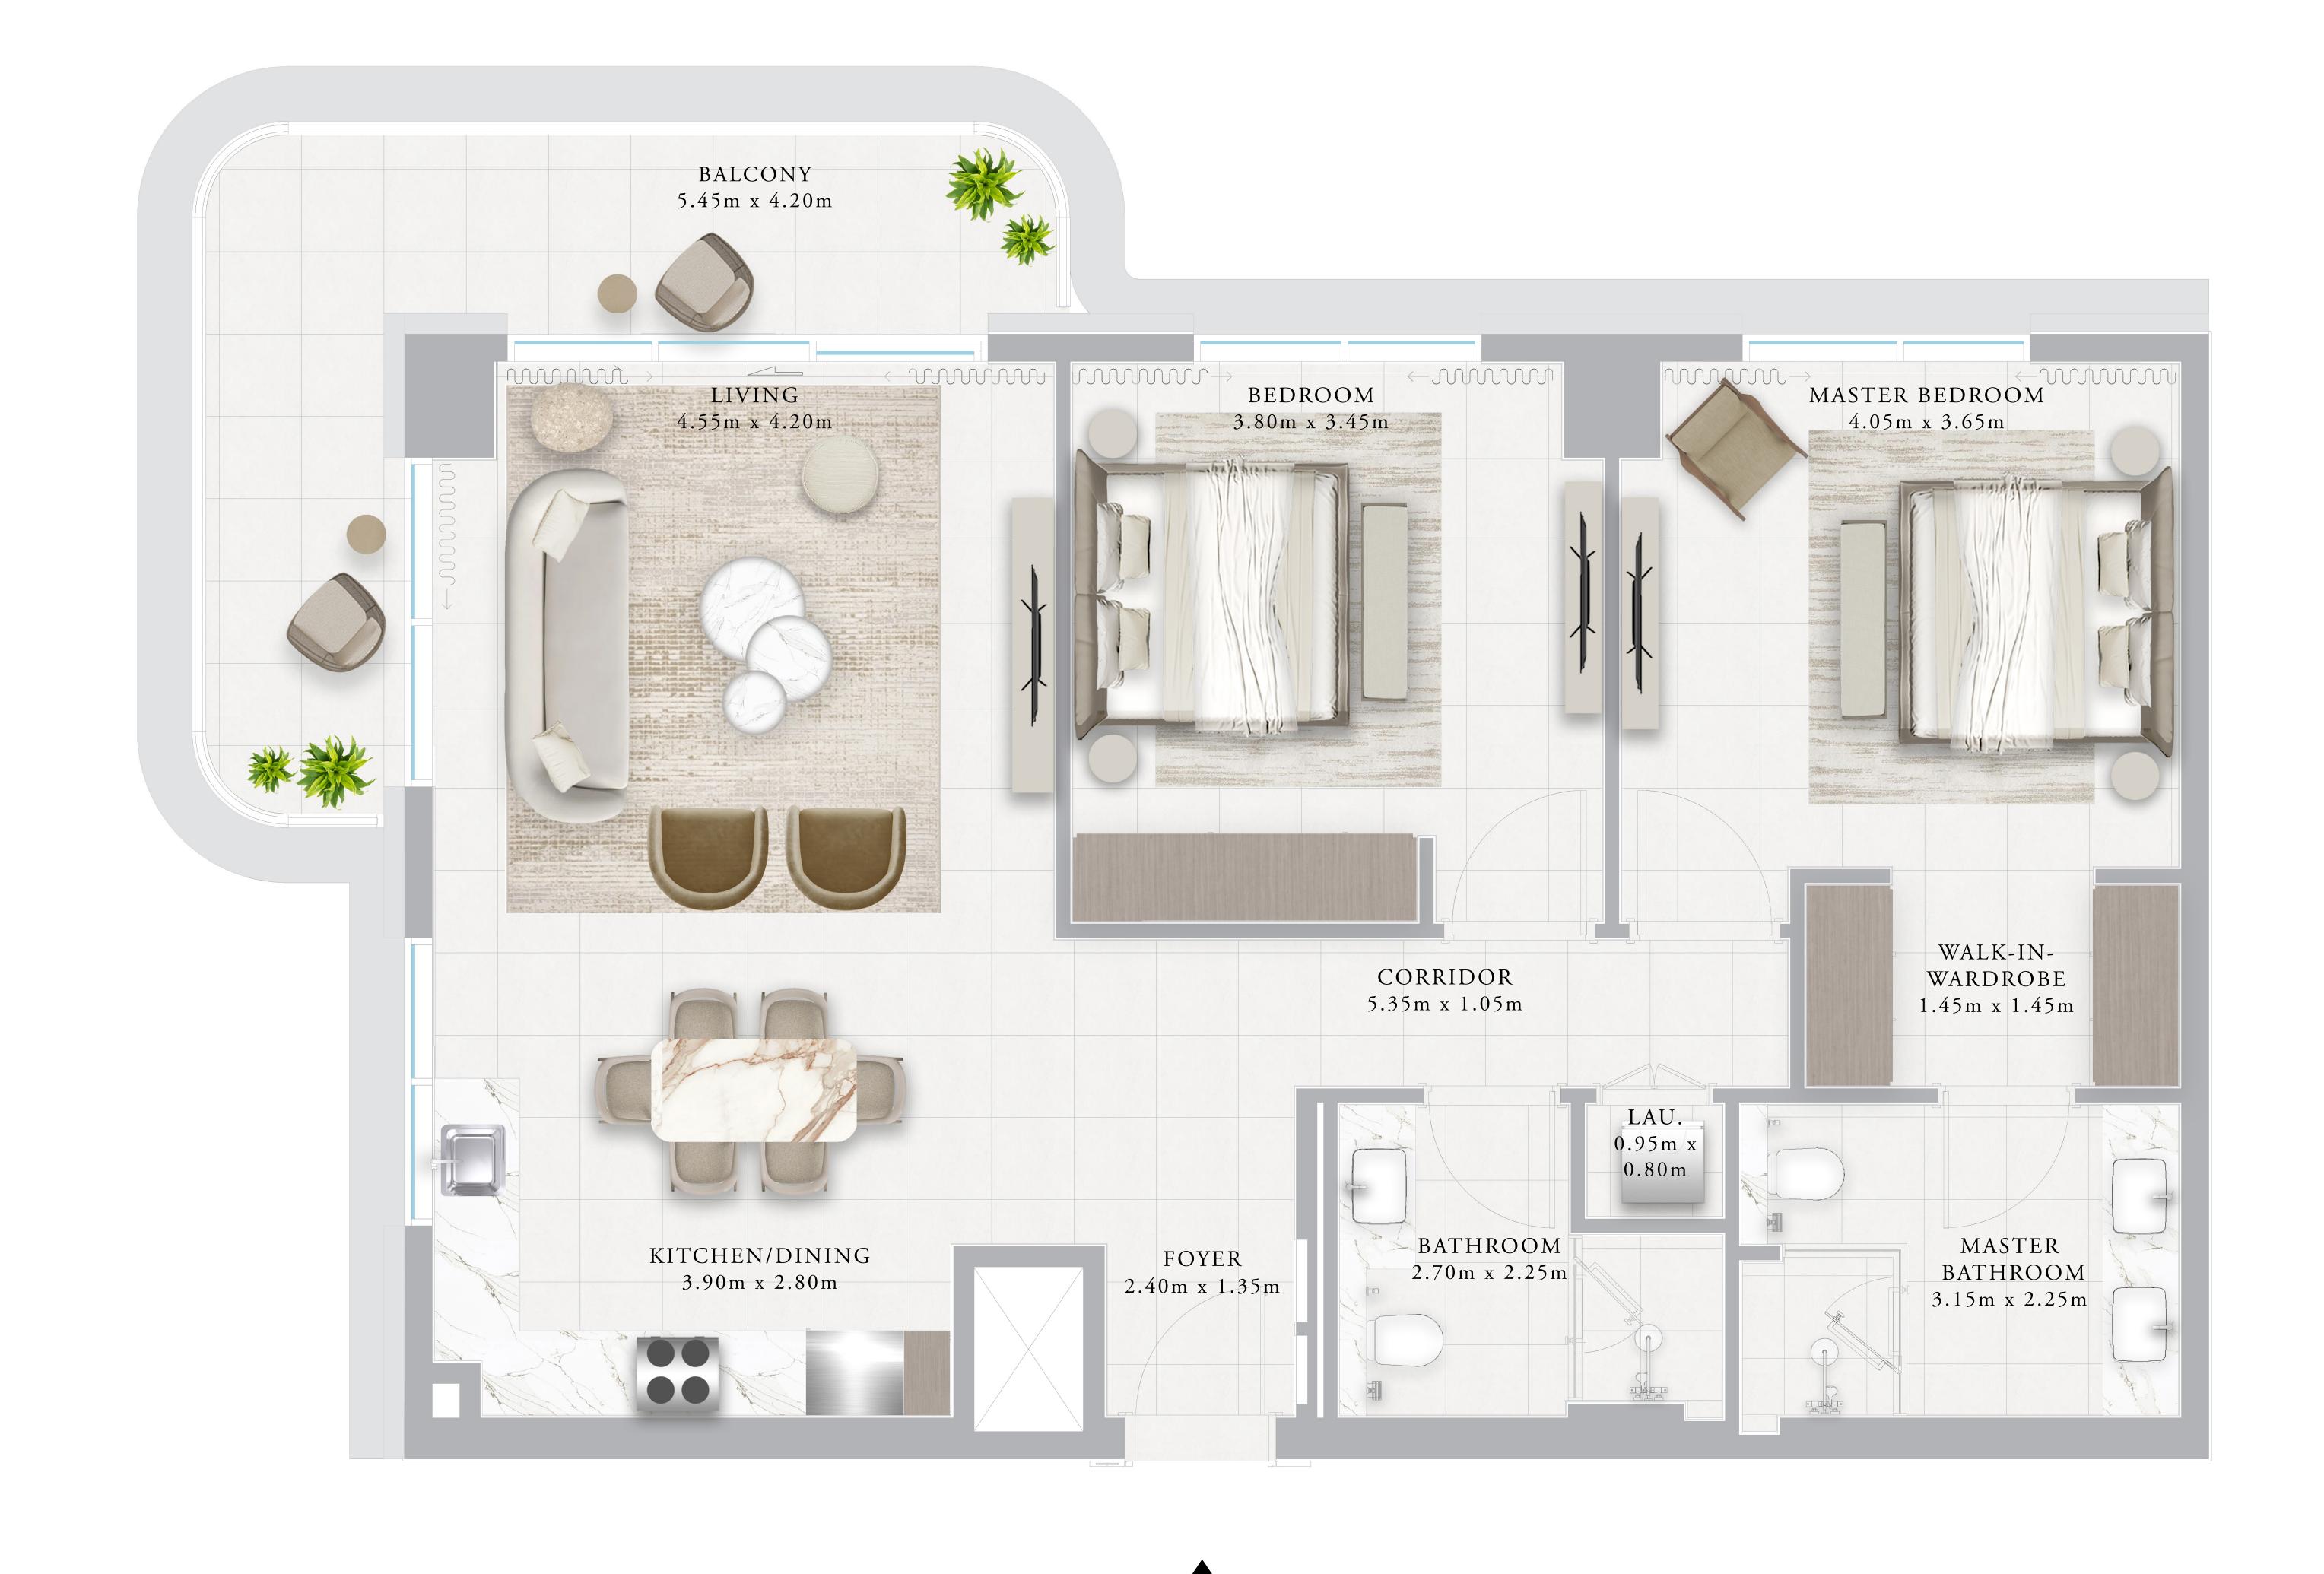

## BUILDING 02 3 BEDROOM-2B

| UNITS        | 1 1 4        |                |
|--------------|--------------|----------------|
| SUITE AREA   | 135.3 SQ.M.  | 1456.36 SQ.FT. |
| TERRACE AREA | 49.08 SQ.M.  | 528.29 SQ.FT.  |
| TOTAL AREA   | 184.38 SQ.M. | 1984.65 SQ.FT. |