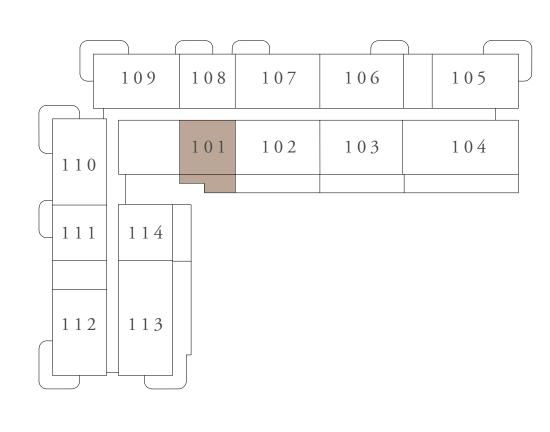

# BUILDING 01 1 BEDROOM-1D

| UNITS        | 1 0 1       |               |
|--------------|-------------|---------------|
| SUITE AREA   | 67.95 SQ.M. | 731.41 SQ.FT. |
| TERRACE AREA | 18.85 SQ.M. | 202.9 SQ.FT.  |
| TOTAL AREA   | 86.8 SQ.M.  | 934.31 SQ.FT. |

#### KEY PLAN

RASHID YACHTS & MARINA