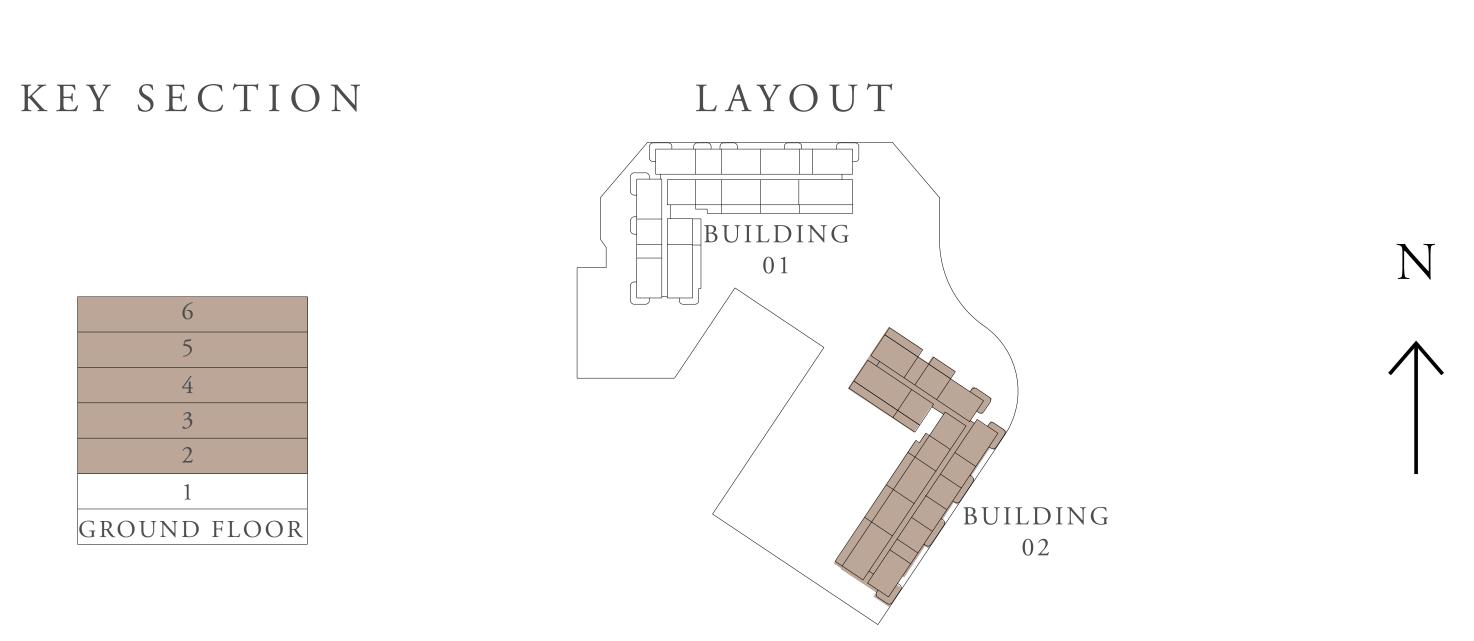

|
| TOTAL AREA       | 74.81 SQ.M.                       | 805.25 SQ.FT.               |
|                  |                                   |                             |
| UNITS            | 108, 208, 308, 408                | , 508, 608                  |
| UNITS SUITE AREA | 108, 208, 308, 408<br>66.36 SQ.M. | , 508, 608<br>714.29 SQ.FT. |
|                  |                                   |                             |







RASHID YACHTS & MARINA

## BUILDING 02 1 BEDROOM-1F

| UNITS        | 201, 301, 401, 501, 601 |               |
|--------------|-------------------------|---------------|
| SUITE AREA   | 67.95 SQ.M.             | 731.41 SQ.FT. |
| TERRACE AREA | 7.02 SQ.M.              | 75.56 SQ.FT.  |
| TOTAL AREA   | 74.97 SQ.M.             | 806.97 SQ.FT. |











RASHID YACHTS & MARINA

# BUILDING 02 1 BEDROOM-1G

| UNITS            | 212, 312, 412                |                               |
|------------------|------------------------------|-------------------------------|
| SUITE AREA       | 67.95 SQ.M.                  | 731.41 SQ.FT.                 |
| TERRACE AREA     | 7.09 SQ.M.                   | 76.32 SQ.FT.                  |
| TOTAL AREA       | 75.04 SQ.M.                  | 807.72 SQ.FT.                 |
|                  |                              |                               |
| UNITS            | 215, 315, 415                |                               |
| UNITS SUITE AREA | 215, 315, 415<br>66.36 SQ.M. | 714.29 SQ.FT.                 |
|                  |                              | 714.29 SQ.FT.<br>7