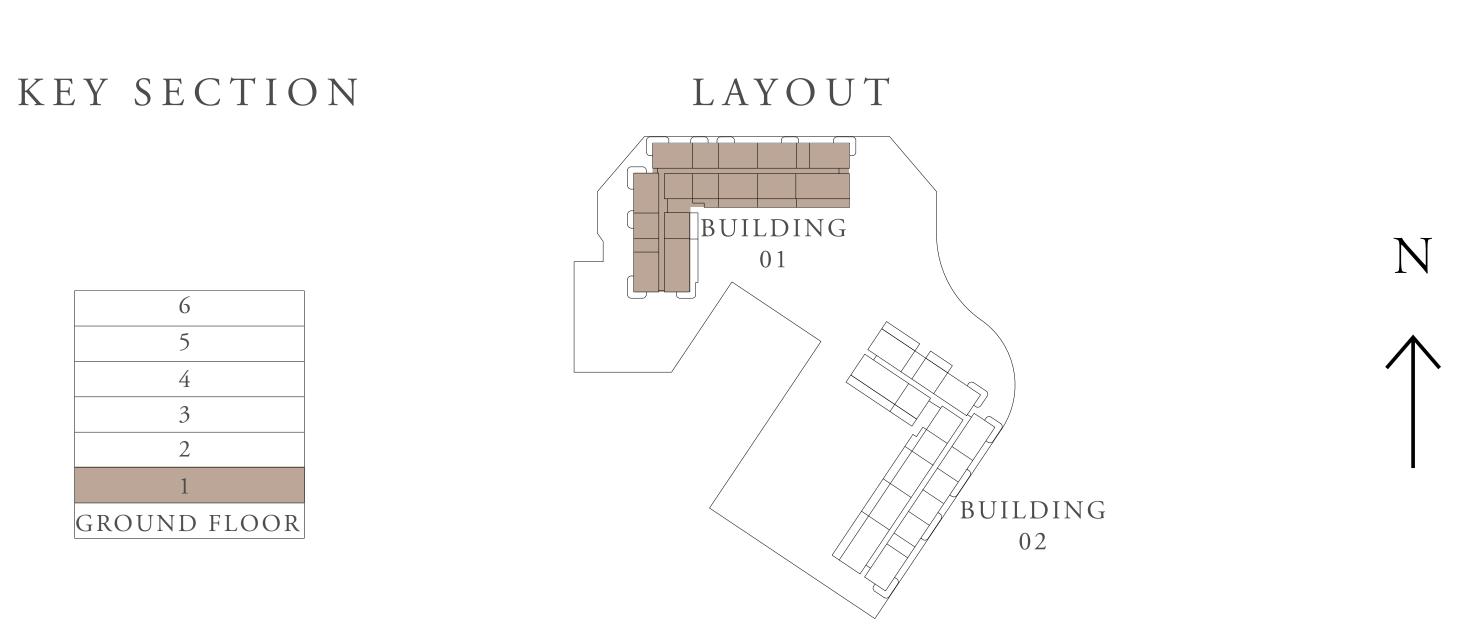

| 1984.11 SQ.FT. |

#### KEY PLAN









RASHID YACHTS & MARINA

## BUILDING 01 3 BEDROOM-1B

| UNITS        | 204, 304, 404, 504, 604 |                |
|--------------|-------------------------|----------------|
| SUITE AREA   | 135.17 SQ.M.            | 1454.96 SQ.FT. |
| TERRACE AREA | 15.09 SQ.M.             | 162.43 SQ.FT.  |
| TOTAL AREA   | 150.26 SQ.M.            | 1617.39 SQ.FT. |

KEY PLAN









RASHID YACHTS & MARINA

## BUILDING 01 3 BEDROOM-2A

|   | UNITS        | 113          |                |
|---|--------------|--------------|----------------|
|   | SUITE AREA   | 135.3 SQ.M.  | 1456.36 SQ.FT. |
| - | ΓERRACE AREA | 52.83 SQ.M.  | 568.66 SQ.FT.  |
|   | TOTAL AREA   | 188.13 SQ.M. | 2025.01 SQ.FT. |
|   |              |              |                |

KEY PLAN











RASHID YACHTS & MARINA

## BUILDING 01 3 BEDROOM-2C

| UNITS            | 213, 313, 413 |                |
|------------------|---------------|----------------|
| <br>SUITE AREA   | 135.3 SQ.M.   | 1456.36 SQ.FT. |
| <br>TERRACE AREA | 15.13 SQ.M.   | 162.86 SQ.FT.  |
| TOTAL AREA       | 150.43 SQ.M.  | 1619.22 SQ.FT. |

#### KEY PLAN



2ND TO 4TH FLOOR









#### RASHID YACHTS & MARINA



THE CANAL POOL

RASHID YACHTS & MARINA

## BUILDING 02 1 BEDROOM-1A

| UNITS        | 107, 109, 207, 2<br>407, 409, 507, 5 |               |
|--------------|--------------------------------------|---------------|
| SUITE AREA   | 66.36 SQ.M.                          | 714.29 SQ.FT. |
| TERRACE AREA | 7.02 SQ.M.                           | 75.56 SQ.FT.  |
| TOTAL AREA   | 73.38 SQ.M.