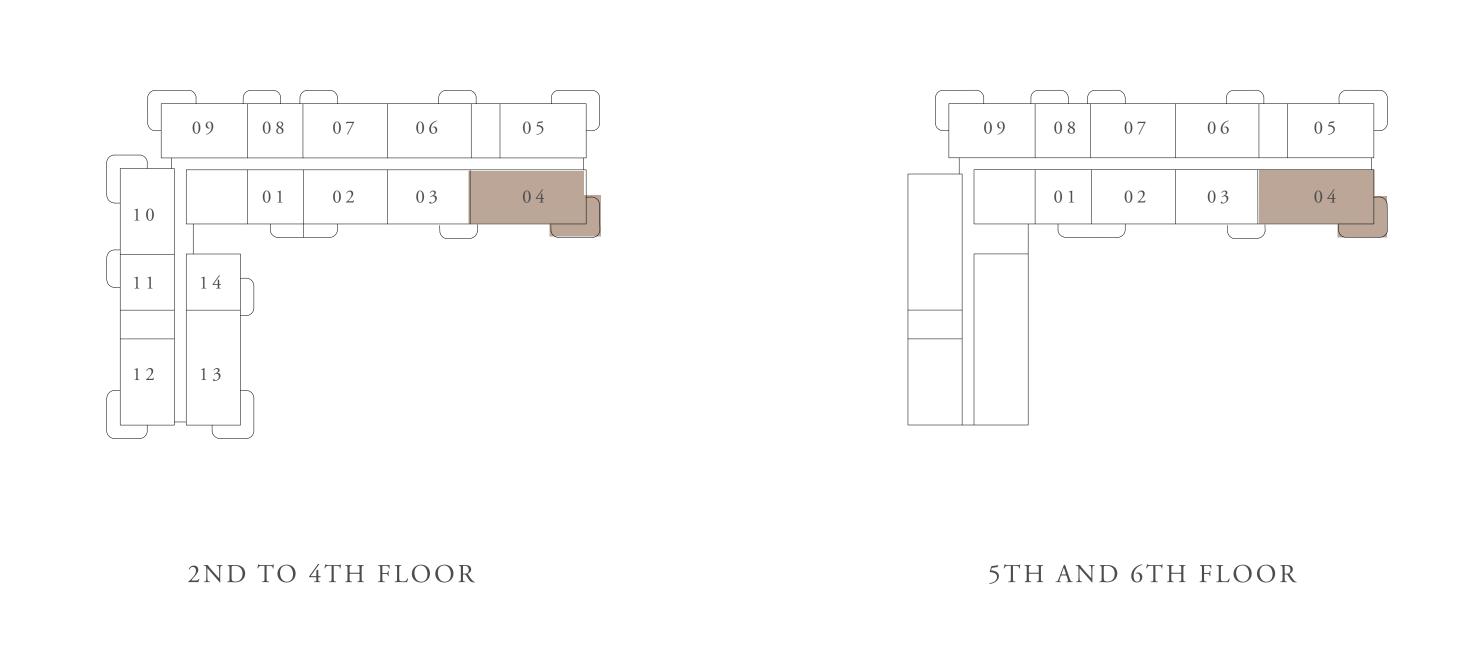

13 SQ.M.        | 162.86 SQ.FT.  |
| , | TOTAL AREA  | 118.85 SQ.M.       | 1279.29 SQ.FT. |

KEY PLAN











RASHID YACHTS & MARINA

## BUILDING 01 3 BEDROOM-1A

| UNITS        | 1 0 4        |                |
|--------------|--------------|----------------|
| SUITE AREA   | 135.17 SQ.M. | 1454.96 SQ.FT. |
| TERRACE AREA | 49.16 SQ.M.  | 529.15 SQ.FT.  |
| TOTAL AREA   | 184.33 SQ.M. | 1984.11 SQ.FT. |

#### KEY PLAN









RASHID YACHTS & MARINA

## BUILDING 01 3 BEDROOM-1B

| UNITS        | 204, 304, 404, 504, 604 |                |
|--------------|-------------------------|----------------|
| SUITE AREA   | 135.17 SQ.M.            | 1454.96 SQ.FT. |
| TERRACE AREA | 15.09 SQ.M.             | 162.43 SQ.FT.  |
| TOTAL AREA   | 150.26 SQ.M.            | 1617.39 SQ.FT. |

KEY PLAN









RASHID YACHTS & MARINA

## BUILDING 01 3 BEDROOM-2A

|   | UNITS        | 113          |                |
|---|--------------|--------------|----------------|
|   | SUITE AREA   | 135.3 SQ.M.  | 1456.36 SQ.FT. |
| - | ΓERRACE AREA | 52.83 SQ.M.  | 568.66 SQ.FT.  |
|   | TOTAL AREA   | 188.13 SQ.M. | 2025.01 SQ.FT. |
|   |              |              |                |

KEY PLAN











RASHID YACHTS & MARINA

## BUILDING 01 3 BEDROOM-2C

| UNITS            | 213, 313, 413 |                |
|------------------|---------------|----------------|
| <br>SUITE AREA   | 135.3 SQ.M.   | 1456.36 SQ.FT. |
| <br>TERRACE AREA | 15.13 SQ.M.   | 162.86 SQ.FT.  |
| TOTAL AREA       | 150.43 SQ.M.  | 1619.22 SQ.FT. |

#### KEY PLAN



2ND TO 4TH FLOOR









#### RASHID YACHTS & MARINA



TH