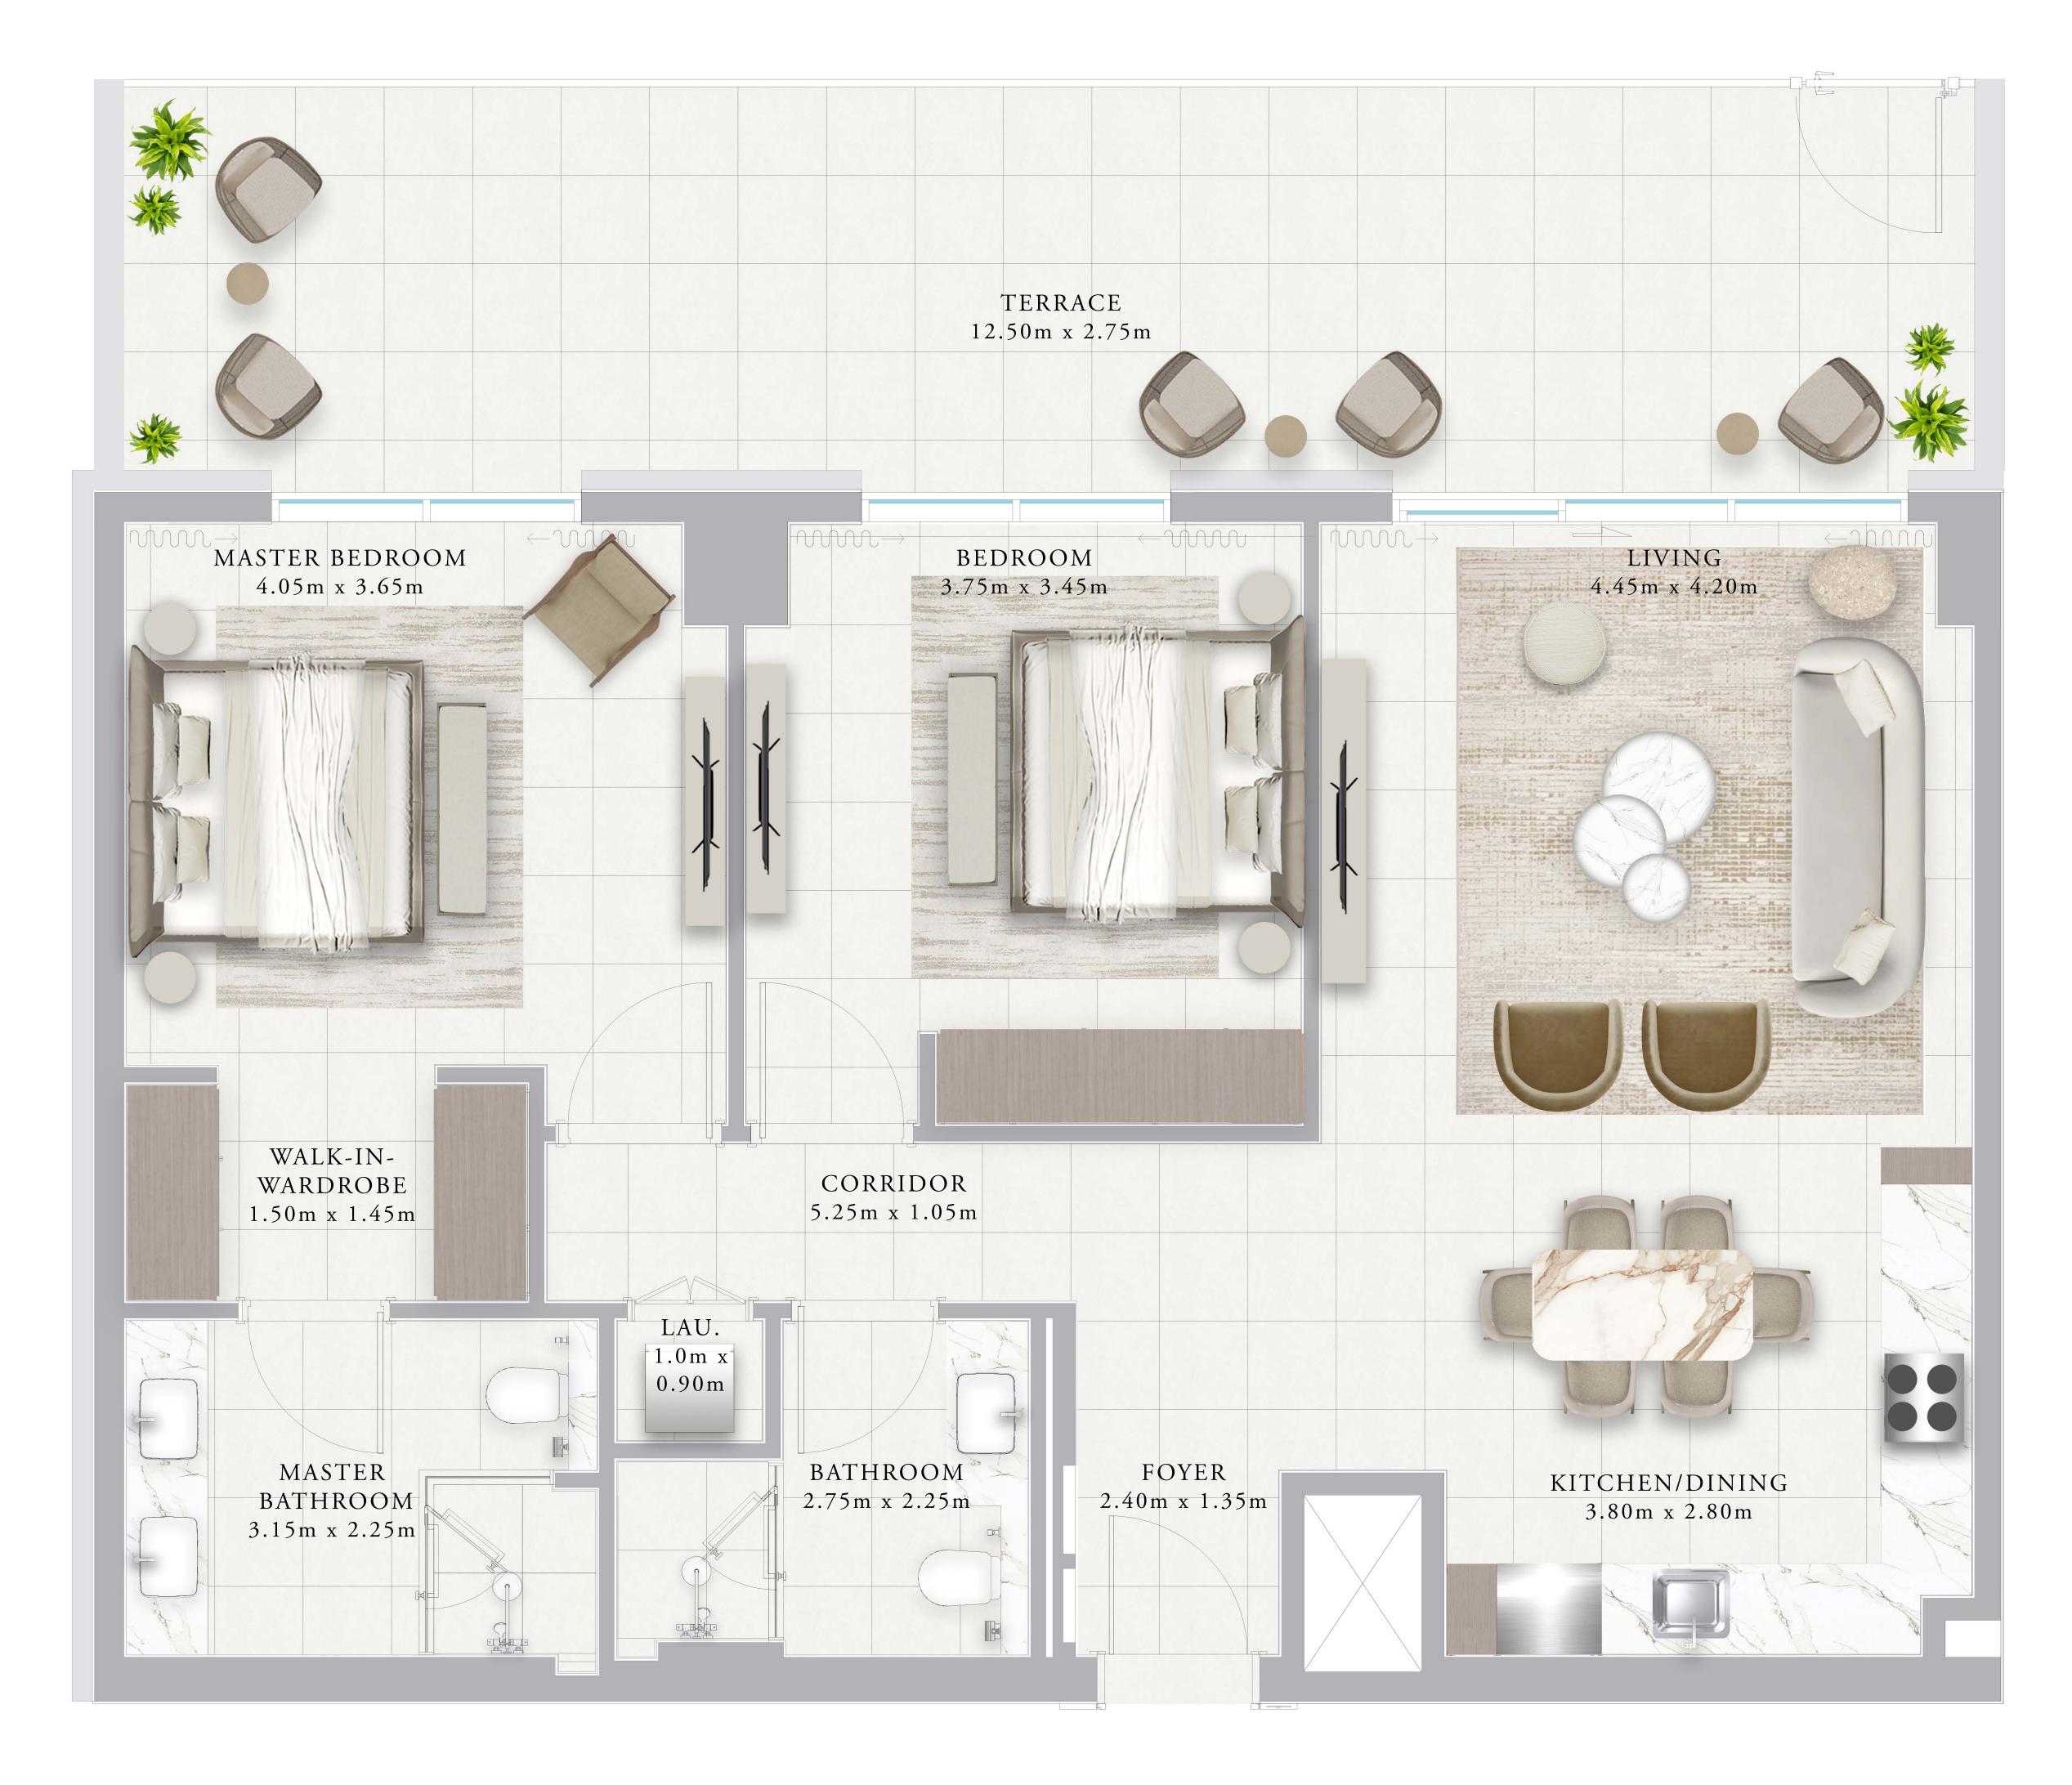

## BUILDING 01 1 BEDROOM-1B

| UNITS          | 108, 208, 308, 408, 508, 608 |               |
|----------------|------------------------------|---------------|
| <br>SUITE AREA | 66.36 SQ.M.                  | 714.29 SQ.FT. |
| TERRACE AREA   | 7.09 SQ.M.                   | 76.32 SQ.FT.  |
| TOTAL AREA     | 73.45 SQ.M.                  | 790.61 SQ.FT. |