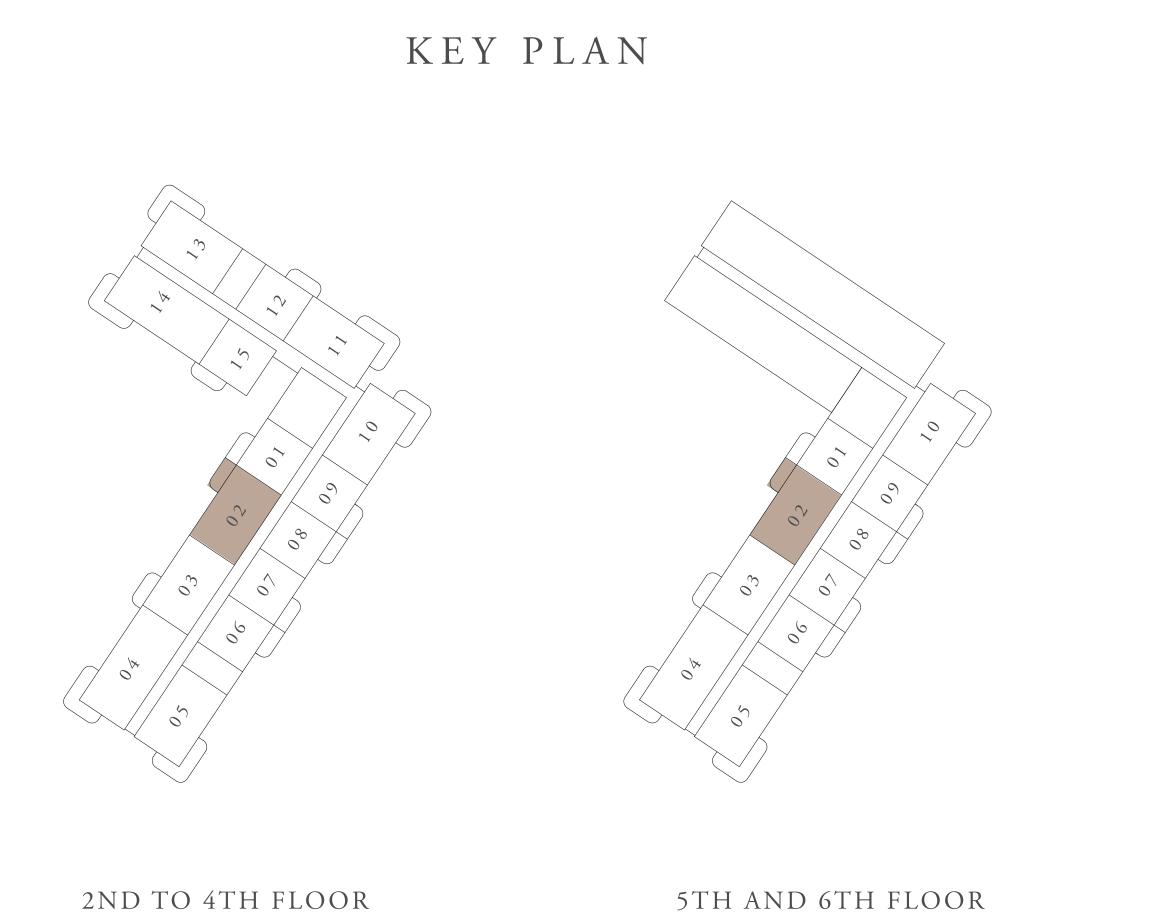

| 1079.62 SQ.FT. |
| TERRACE AREA | 36.28 SQ.M.  | 390.51 SQ.FT.  |
| TOTAL AREA   | 136.58 SQ.M. | 1470.13 SQ.FT. |



















RASHID YACHTS & MARINA

### BUILDING 02 2 BEDROOM-3D

| UNITS        | 103          |                |
|--------------|--------------|----------------|
| SUITE AREA   | 100.3 SQ.M.  | 1079.62 SQ.FT. |
| TERRACE AREA | 36.28 SQ.M.  | 390.51 SQ.FT.  |
| TOTAL AREA   | 136.58 SQ.M. | 1470.13 SQ.FT. |









RASHID YACHTS & MARINA

### BUILDING 02 2 BEDROOM-3E

| UNITS        | 202, 302, 402, 502, 602 |                |
|--------------|-------------------------|----------------|
| SUITE AREA   | 100.3 SQ.M.             | 1079.62 SQ.FT. |
| TERRACE AREA | 7.02 SQ.M.              | 75.56 SQ.FT.   |
| TOTAL AREA   | 107.32 SQ.M.            | 1155.18 SQ.FT. |











RASHID YACHTS & MARINA

### BUILDING 02 2 BEDROOM-4A

| UNITS            | 213, 313, 413 |                |
|------------------|---------------|----------------|
| <br>SUITE AREA   | 103.57 SQ.M.  | 1114.82 SQ.FT. |
| <br>TERRACE AREA | 15.13 SQ.M.   | 162.86 SQ.FT.  |
| TOTAL AREA       | 118.7 SQ.M.   | 1277.68 SQ.FT. |





2ND TO 4TH FLOOR













RASHID YACHTS & MARINA

### BUILDING 02 2 BEDROOM-4B

| UNITS        | 113          |                |
|--------------|--------------|----------------|
| SUITE AREA   | 103.57 SQ.M. | 1114.82 SQ.FT. |
| TERRACE AREA | 37 SQ.M.     | 398.26 SQ.FT.  |
| TOTAL AREA   | 140.57 SQ.M. | 1513.08 SQ.FT. |





1ST FLOOR





7. The developer reserves the right to make revisions / alterations, at it's absolute discretion, without any li