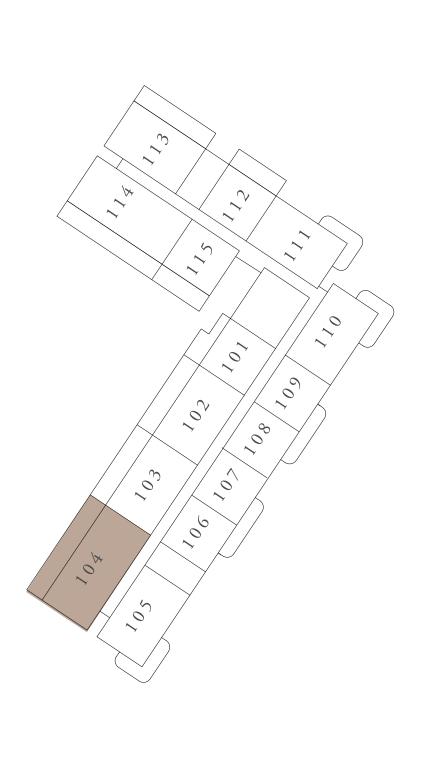

FT. |





2ND TO 4TH FLOOR













RASHID YACHTS & MARINA

### BUILDING 02 2 BEDROOM-4B

| UNITS        | 113          |                |
|--------------|--------------|----------------|
| SUITE AREA   | 103.57 SQ.M. | 1114.82 SQ.FT. |
| TERRACE AREA | 37 SQ.M.     | 398.26 SQ.FT.  |
| TOTAL AREA   | 140.57 SQ.M. | 1513.08 SQ.FT. |





1ST FLOOR





7. The developer reserves the right to make revisions / alterations, at it's absolute discretion, without any liability whatsoever.







RASHID YACHTS & MARINA

## BUILDING 02 3 BEDROOM-1A

| UNITS        | 1 0 4        |                |
|--------------|--------------|----------------|
| SUITE AREA   | 135.17 SQ.M. | 1454.96 SQ.FT. |
| TERRACE AREA | 49.16 SQ.M.  | 529.15 SQ.FT.  |
| TOTAL AREA   | 184.33 SQ.M. | 1984.11 SQ.FT. |













RASHID YACHTS & MARINA

## BUILDING 02 3 BEDROOM-1B

| UNITS        | 204, 304, 404, 504, 604 |                |
|--------------|-------------------------|----------------|
| SUITE AREA   | 135.17 SQ.M.            | 1454.96 SQ.FT. |
| TERRACE AREA | 15.13 SQ.M.             | 162.86 SQ.FT.  |
| TOTAL AREA   | 150.3 SQ.M.             | 1617.82 SQ.FT. |













RASHID YACHTS & MARINA

## BUILDING 02 3 BEDROOM-2B

| UNITS        | 1 1 4        |                |
|--------------|--------------|----------------|
| SUITE AREA   | 135.3 SQ.M.  | 1456.36 SQ.FT. |
| TERRACE AREA | 49.08 SQ.M.  | 528.29 SQ.FT.  |
| TOTAL AREA   | 184.38 SQ.M. | 1984.65 SQ.FT. |











RASHID YACHTS & MARINA

### BUILDING 02 3 BEDROOM-2C

| UNITS        | 214, 314, 414 |                |
|----------