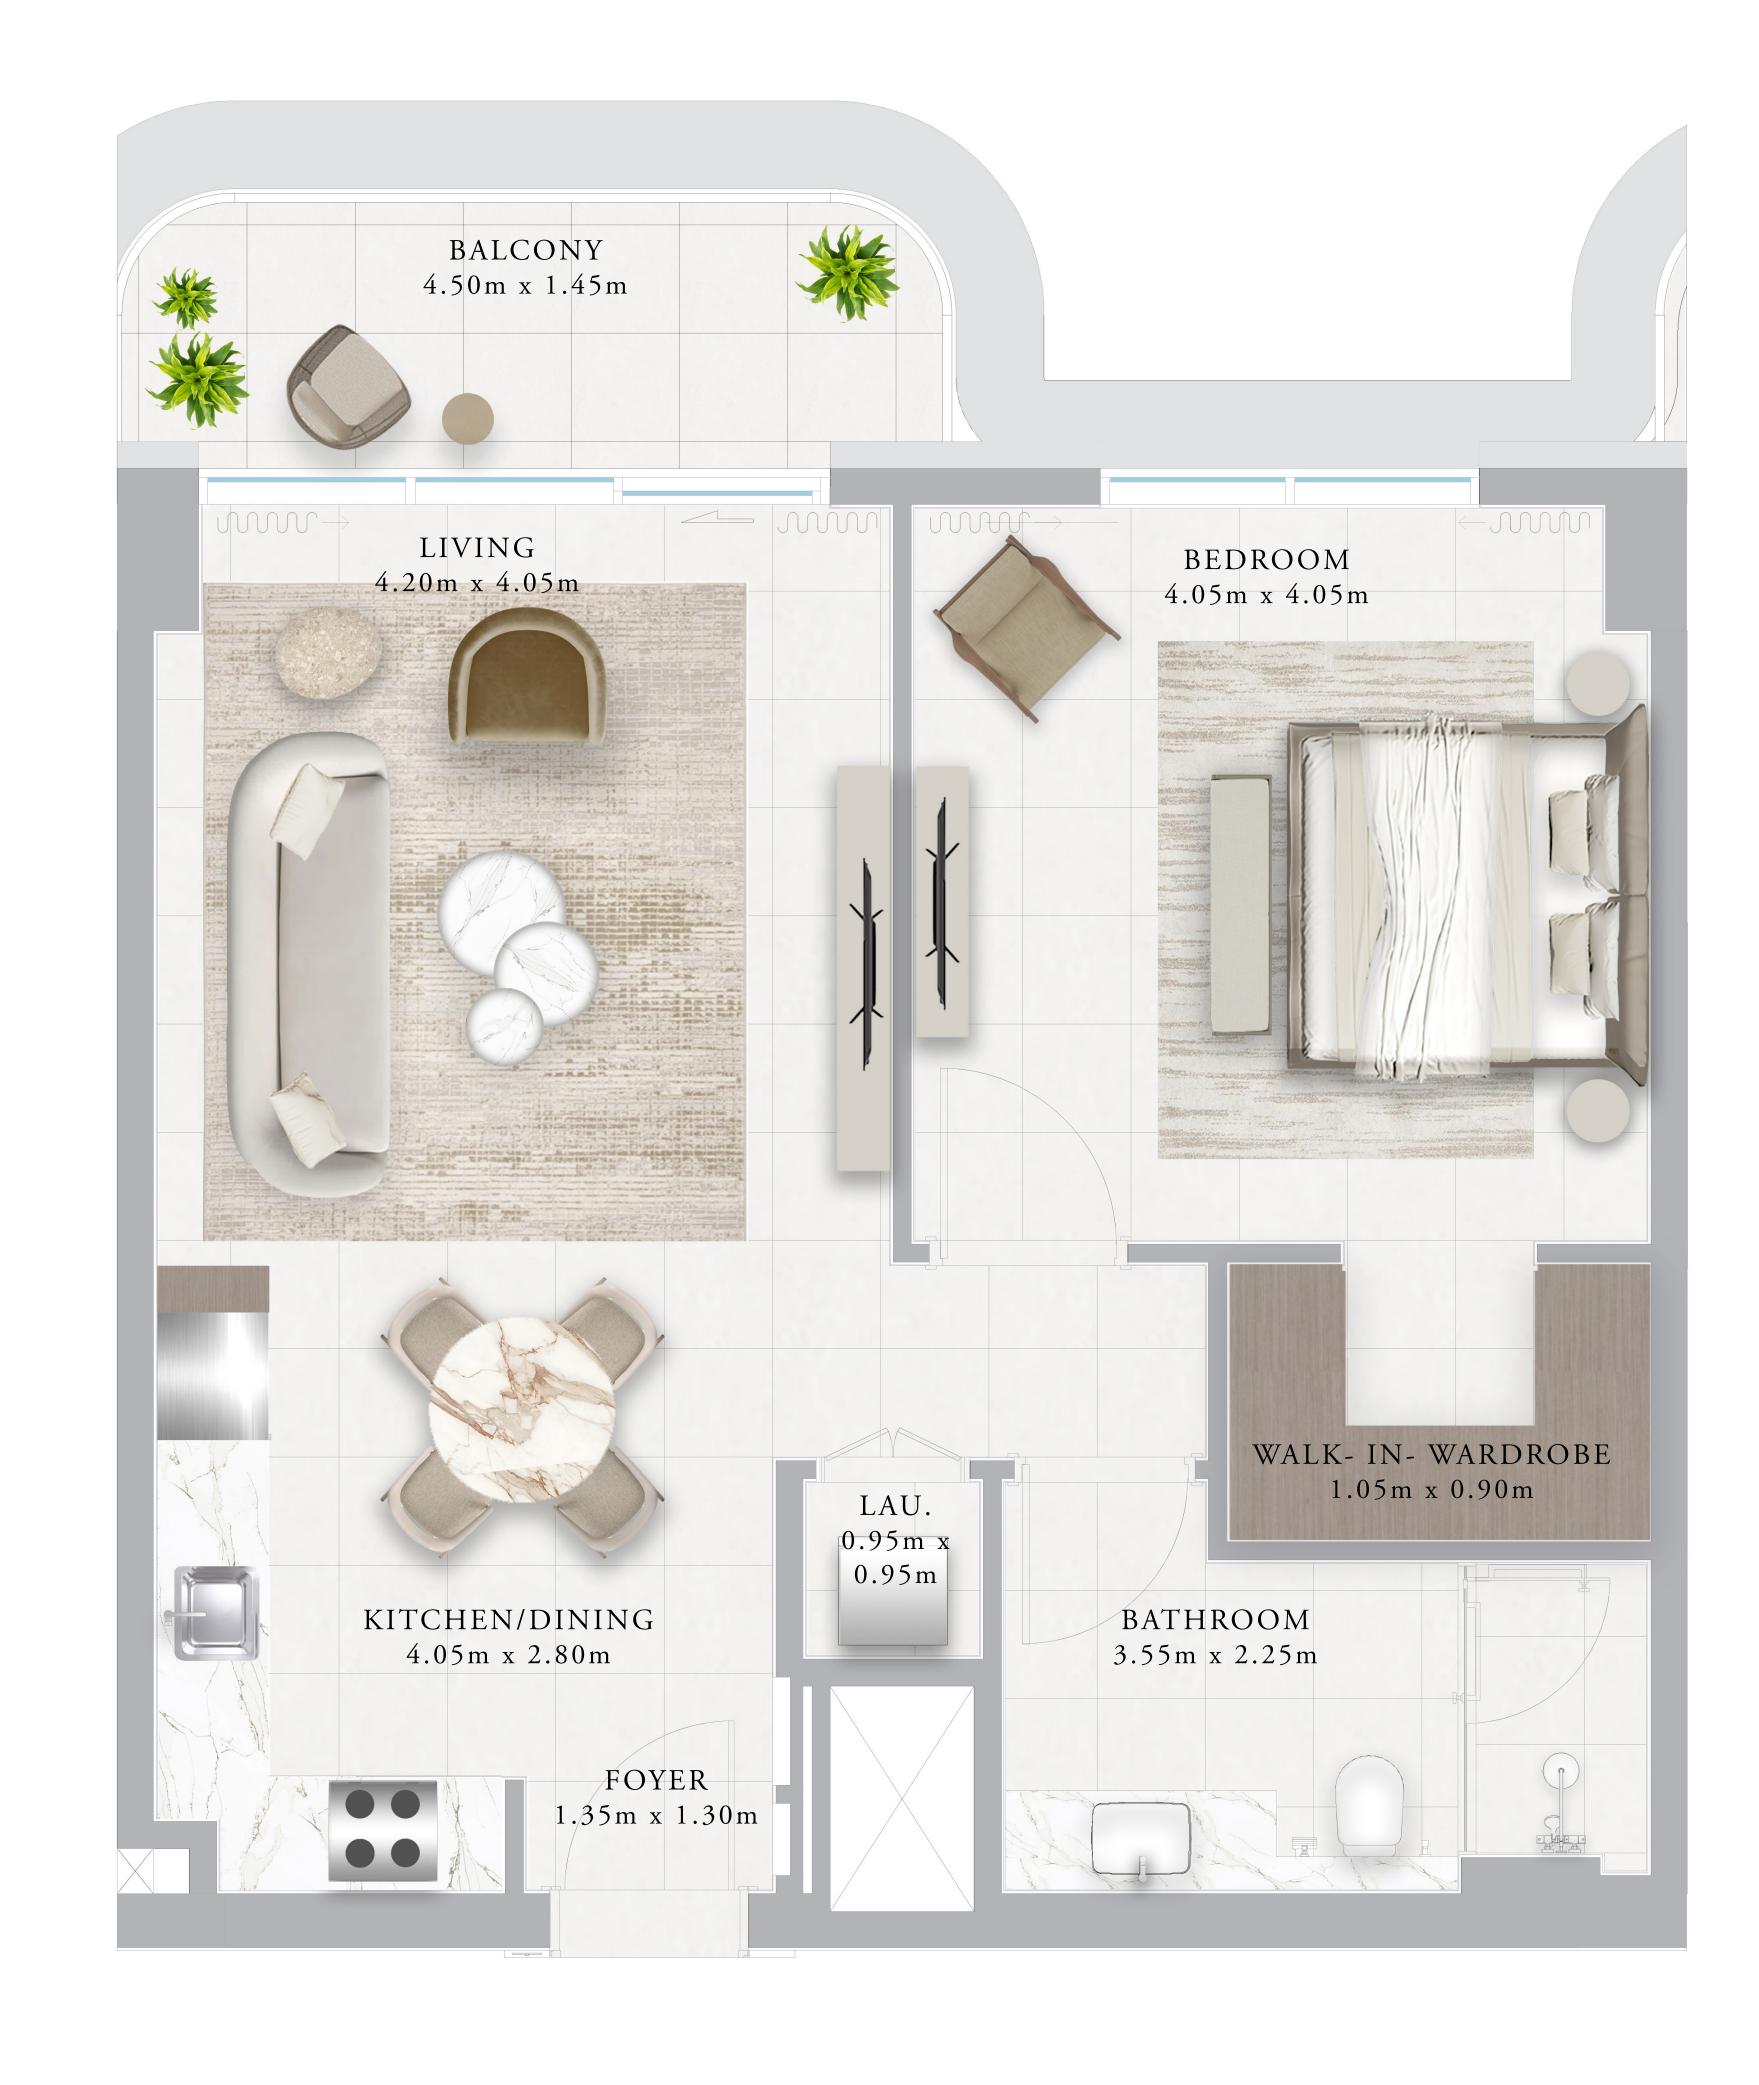

## BUILDING 01 1 BEDROOM-1B

| UNITS          | 108, 208, 308, 408, 508, 608 |               |
|----------------|------------------------------|---------------|
| <br>SUITE AREA | 66.36 SQ.M.                  | 714.29 SQ.FT. |
| TERRACE AREA   | 7.09 SQ.M.                   | 76.32 SQ.FT.  |
| TOTAL AREA     | 73.45 SQ.M.                  | 790.61 SQ.FT. |