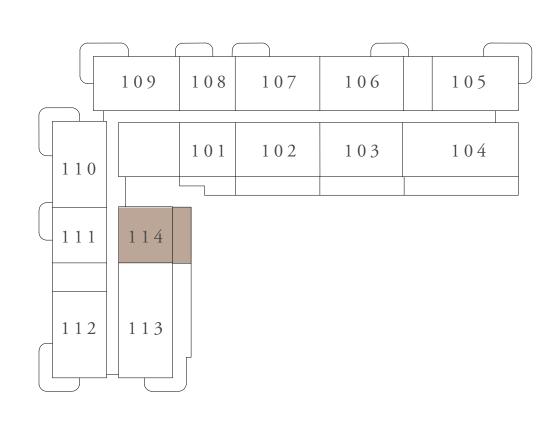

## BUILDING 02 3 BEDROOM-2B

| UNITS        | 1 1 4        |                |
|--------------|--------------|----------------|
| SUITE AREA   | 135.3 SQ.M.  | 1456.36 SQ.FT. |
| TERRACE AREA | 49.08 SQ.M.  | 528.29 SQ.FT.  |
| TOTAL AREA   | 184.38 SQ.M. | 1984.65 SQ.FT. |