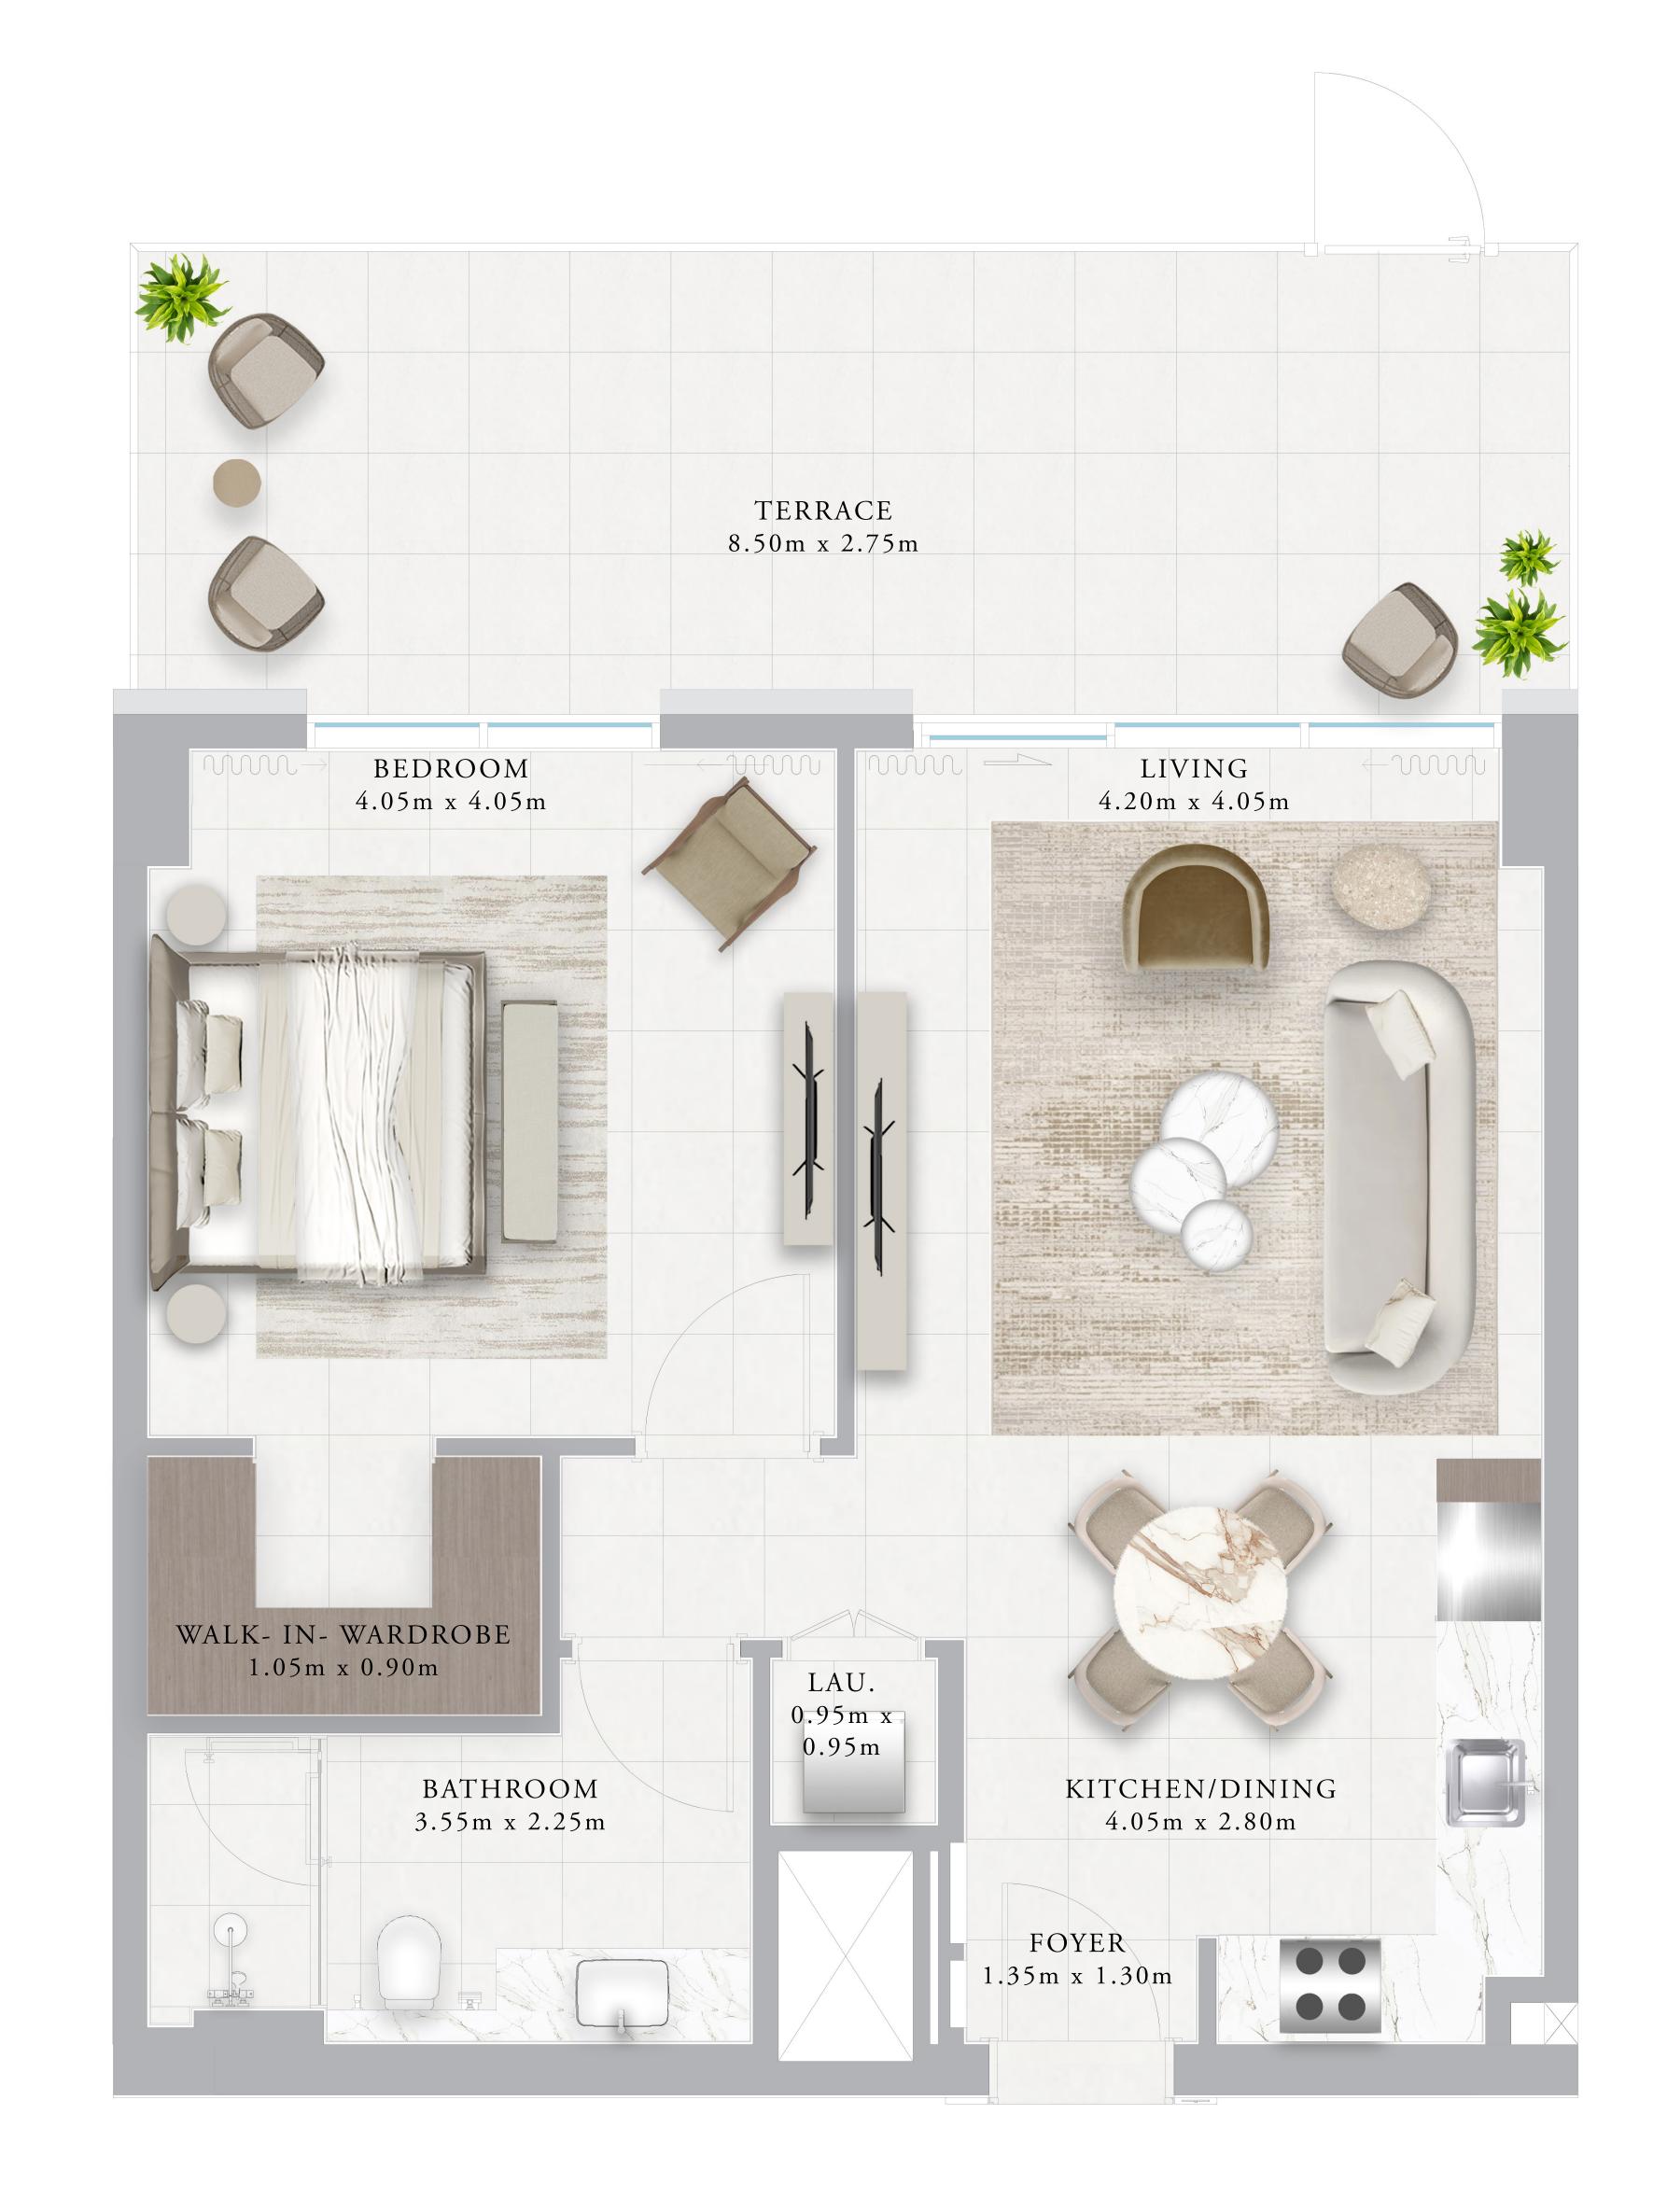

|
|--------------|-------------|---------------|
| SUITE AREA   | 66.36 SQ.M. | 714.29 SQ.FT. |
| TERRACE AREA | 24.49 SQ.M. | 263.61 SQ.FT. |
| TOTAL AREA   | 90.85 SQ.M. | 977.9 SQ.FT.  |













RASHID YACHTS & MARINA

# BUILDING 02 1 BEDROOM-1D

| UNITS        | 1 0 1       |               |
|--------------|-------------|---------------|
| SUITE AREA   | 67.95 SQ.M. | 731.41 SQ.FT. |
| TERRACE AREA | 19 SQ.M.    | 204.51 SQ.FT. |
| TOTAL AREA   | 86.95 SQ.M. | 935.92 SQ.FT. |









RASHID YACHTS & MARINA

# BUILDING 02 1 BEDROOM-1E

| UNITS        | 1 1 2       |               |
|--------------|-------------|---------------|
| SUITE AREA   | 67.95 SQ.M. | 731.41 SQ.FT. |
| TERRACE AREA | 24.35 SQ.M. | 262.1 SQ.FT.  |
| TOTAL AREA   | 92.3 SQ.M.  | 993.51 SQ.FT. |



















RASHID YACHTS & MARINA

## BUILDING 02 1 BEDROOM-1F

| UNITS            | 106, 206, 306, 406                | , 506, 606                  |
|------------------|-----------------------------------|-----------------------------|
| SUITE AREA       | 67.79 SQ.M.                       | 729.69 SQ.FT.               |
| TERRACE AREA     | 7.02 SQ.M.                        | 75.56 SQ.FT.                |
| TOTAL AREA       | 74.81 SQ.M.                       | 805.25 SQ.FT.               |
|                  |                                   |                             |
| UNITS            | 108, 208, 308, 408                | , 508, 608                  |
| UNITS SUITE AREA | 108, 208, 308, 408<br>66.36 SQ.M. | , 508, 608<br>714.29 SQ.FT. |
|                  |