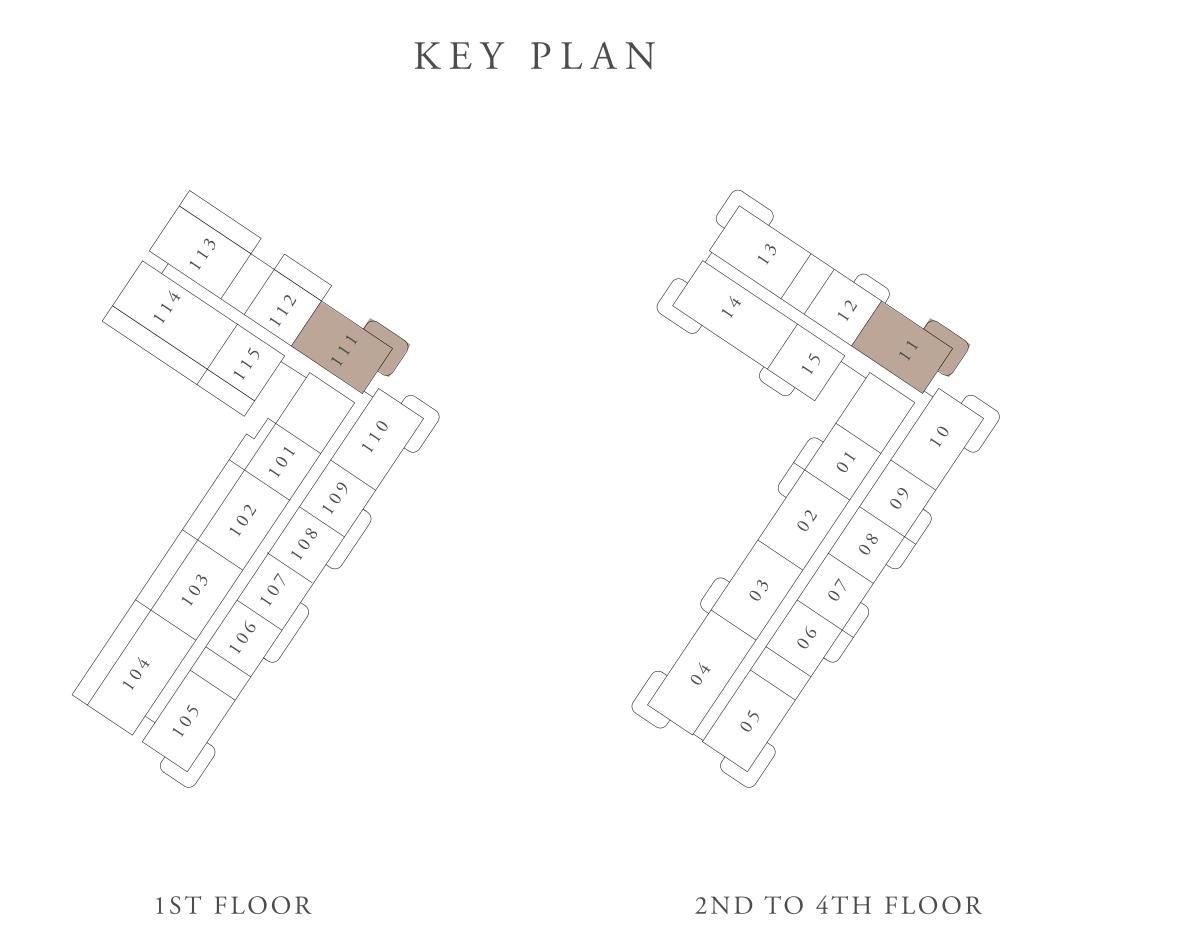

## BUILDING 01 1 BEDROOM-1G

| UNITS        | 111, 211, 311, 411, |               |
|--------------|---------------------|---------------|
| SUITE AREA   | 67.95 SQ.M.         | 731.41 SQ.FT. |
| TERRACE AREA | 7.09 SQ.M.          | 76.32 SQ.FT.  |
| TOTAL AREA   | 75.04 SQ.M.         | 807.72 SQ.FT. |
| UNITS        | 214, 314, 414       |               |
| SUITE AREA   | 66.38 SQ.M.         | 714.51 SQ.FT. |
| TERRACE AREA | 7.07 SQ.M.          | 76.1 SQ.FT.   |
| TOTAL AREA   | 73.45 SQ.M.         | 790.61 SQ.FT. |