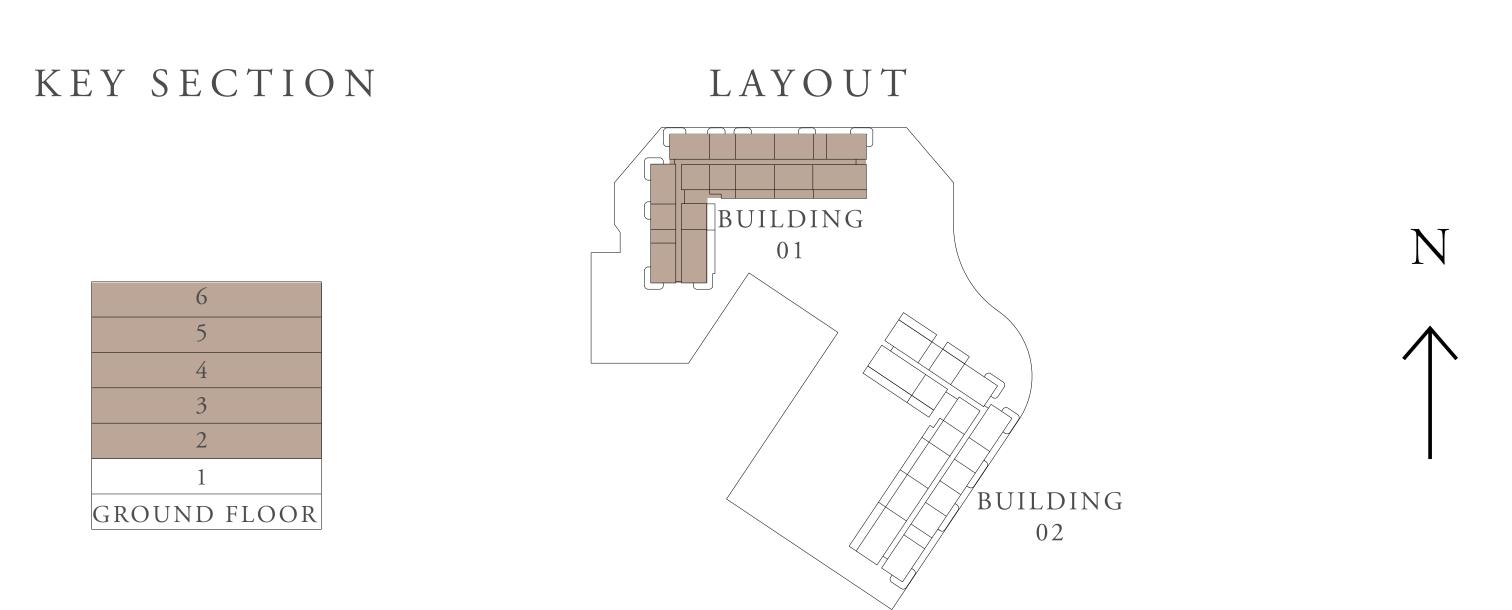

61.13 SQ.FT. |
| TOTAL AREA   | 90.64 SQ.M. | 975.64 SQ.FT. |

#### KEY PLAN











RASHID YACHTS & MARINA

# BUILDING 01 1 BEDROOM-1D

| UNITS        | 1 0 1       |               |
|--------------|-------------|---------------|
| SUITE AREA   | 67.95 SQ.M. | 731.41 SQ.FT. |
| TERRACE AREA | 18.85 SQ.M. | 202.9 SQ.FT.  |
| TOTAL AREA   | 86.8 SQ.M.  | 934.31 SQ.FT. |

#### KEY PLAN









RASHID YACHTS & MARINA

## BUILDING 01 1 BEDROOM-1F

|   | UNITS        | 201, 301, 401, | 201, 301, 401, 501, 601 |  |
|---|--------------|----------------|-------------------------|--|
| _ | SUITE AREA   | 67.95 SQ.M.    | 731.41 SQ.FT.           |  |
| _ | TERRACE AREA | 7.02 SQ.M.     | 75.56 SQ.FT.            |  |
|   | TOTAL AREA   | 74.97 SQ.M.    | 806.97 SQ.FT.           |  |

KEY PLAN









RASHID YACHTS & MARINA

## BUILDING 01 1 BEDROOM-1G

| UNITS        | 111, 211, 311, 411, |               |
|--------------|---------------------|---------------|
| SUITE AREA   | 67.95 SQ.M.         | 731.41 SQ.FT. |
| TERRACE AREA | 7.09 SQ.M.          | 76.32 SQ.FT.  |
| TOTAL AREA   | 75.04 SQ.M.         | 807.72 SQ.FT. |
| UNITS        | 214, 314, 414       |               |
| SUITE AREA   | 66.38 SQ.M.         | 714.51 SQ.FT. |
| TERRACE AREA | 7.07 SQ.M.          | 76.1 SQ.FT.   |
| TOTAL AREA   | 73.45 SQ.M.         | 790.61 SQ.FT. |

KEY PLAN









RASHID YACHTS & MARINA

## BUILDING 01 2 BEDROOM-1A

|   | UNITS        | 109, 209, 309, 409, 509, 609 |                |
|---|--------------|------------------------------|----------------|
| _ | SUITE AREA   | 101.86 SQ.M.