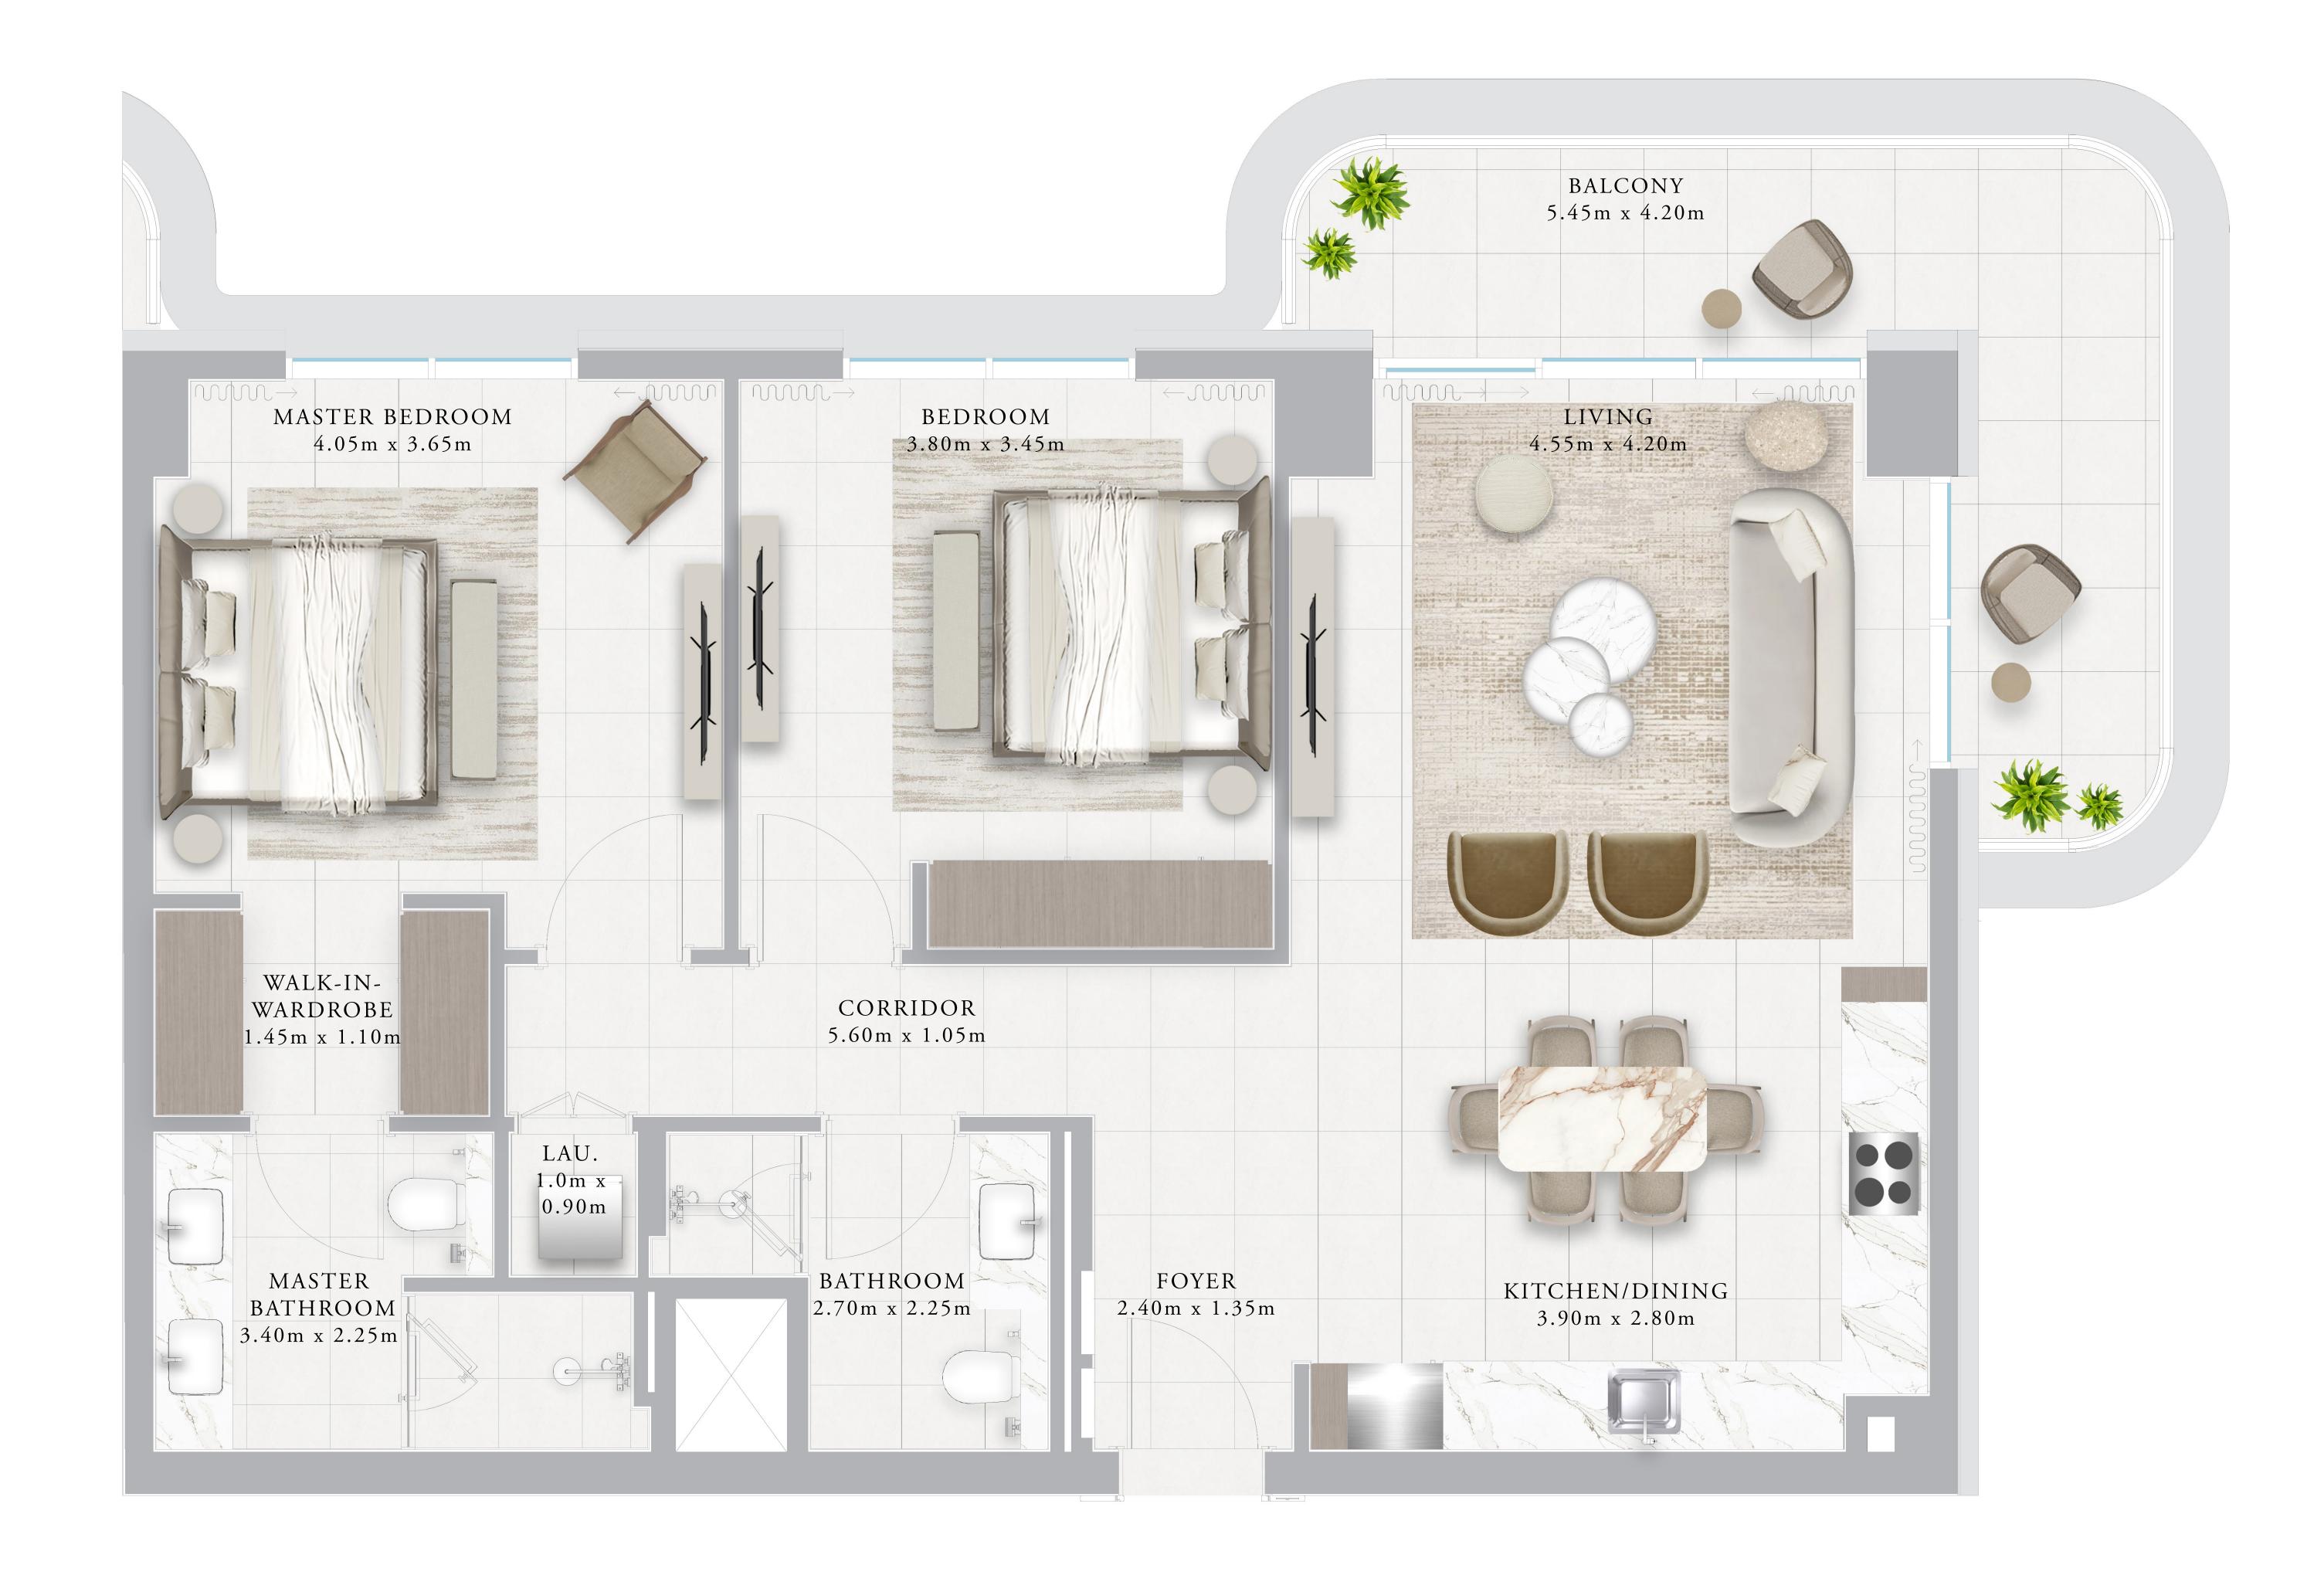

## BUILDING 01 3 BEDROOM-1A

| UNITS        | 1 0 4        |                |
|--------------|--------------|----------------|
| SUITE AREA   | 135.17 SQ.M. | 1454.96 SQ.FT. |
| TERRACE AREA | 49.16 SQ.M.  | 529.15 SQ.FT.  |
| TOTAL AREA   | 184.33 SQ.M. | 1984.11 SQ.FT. |