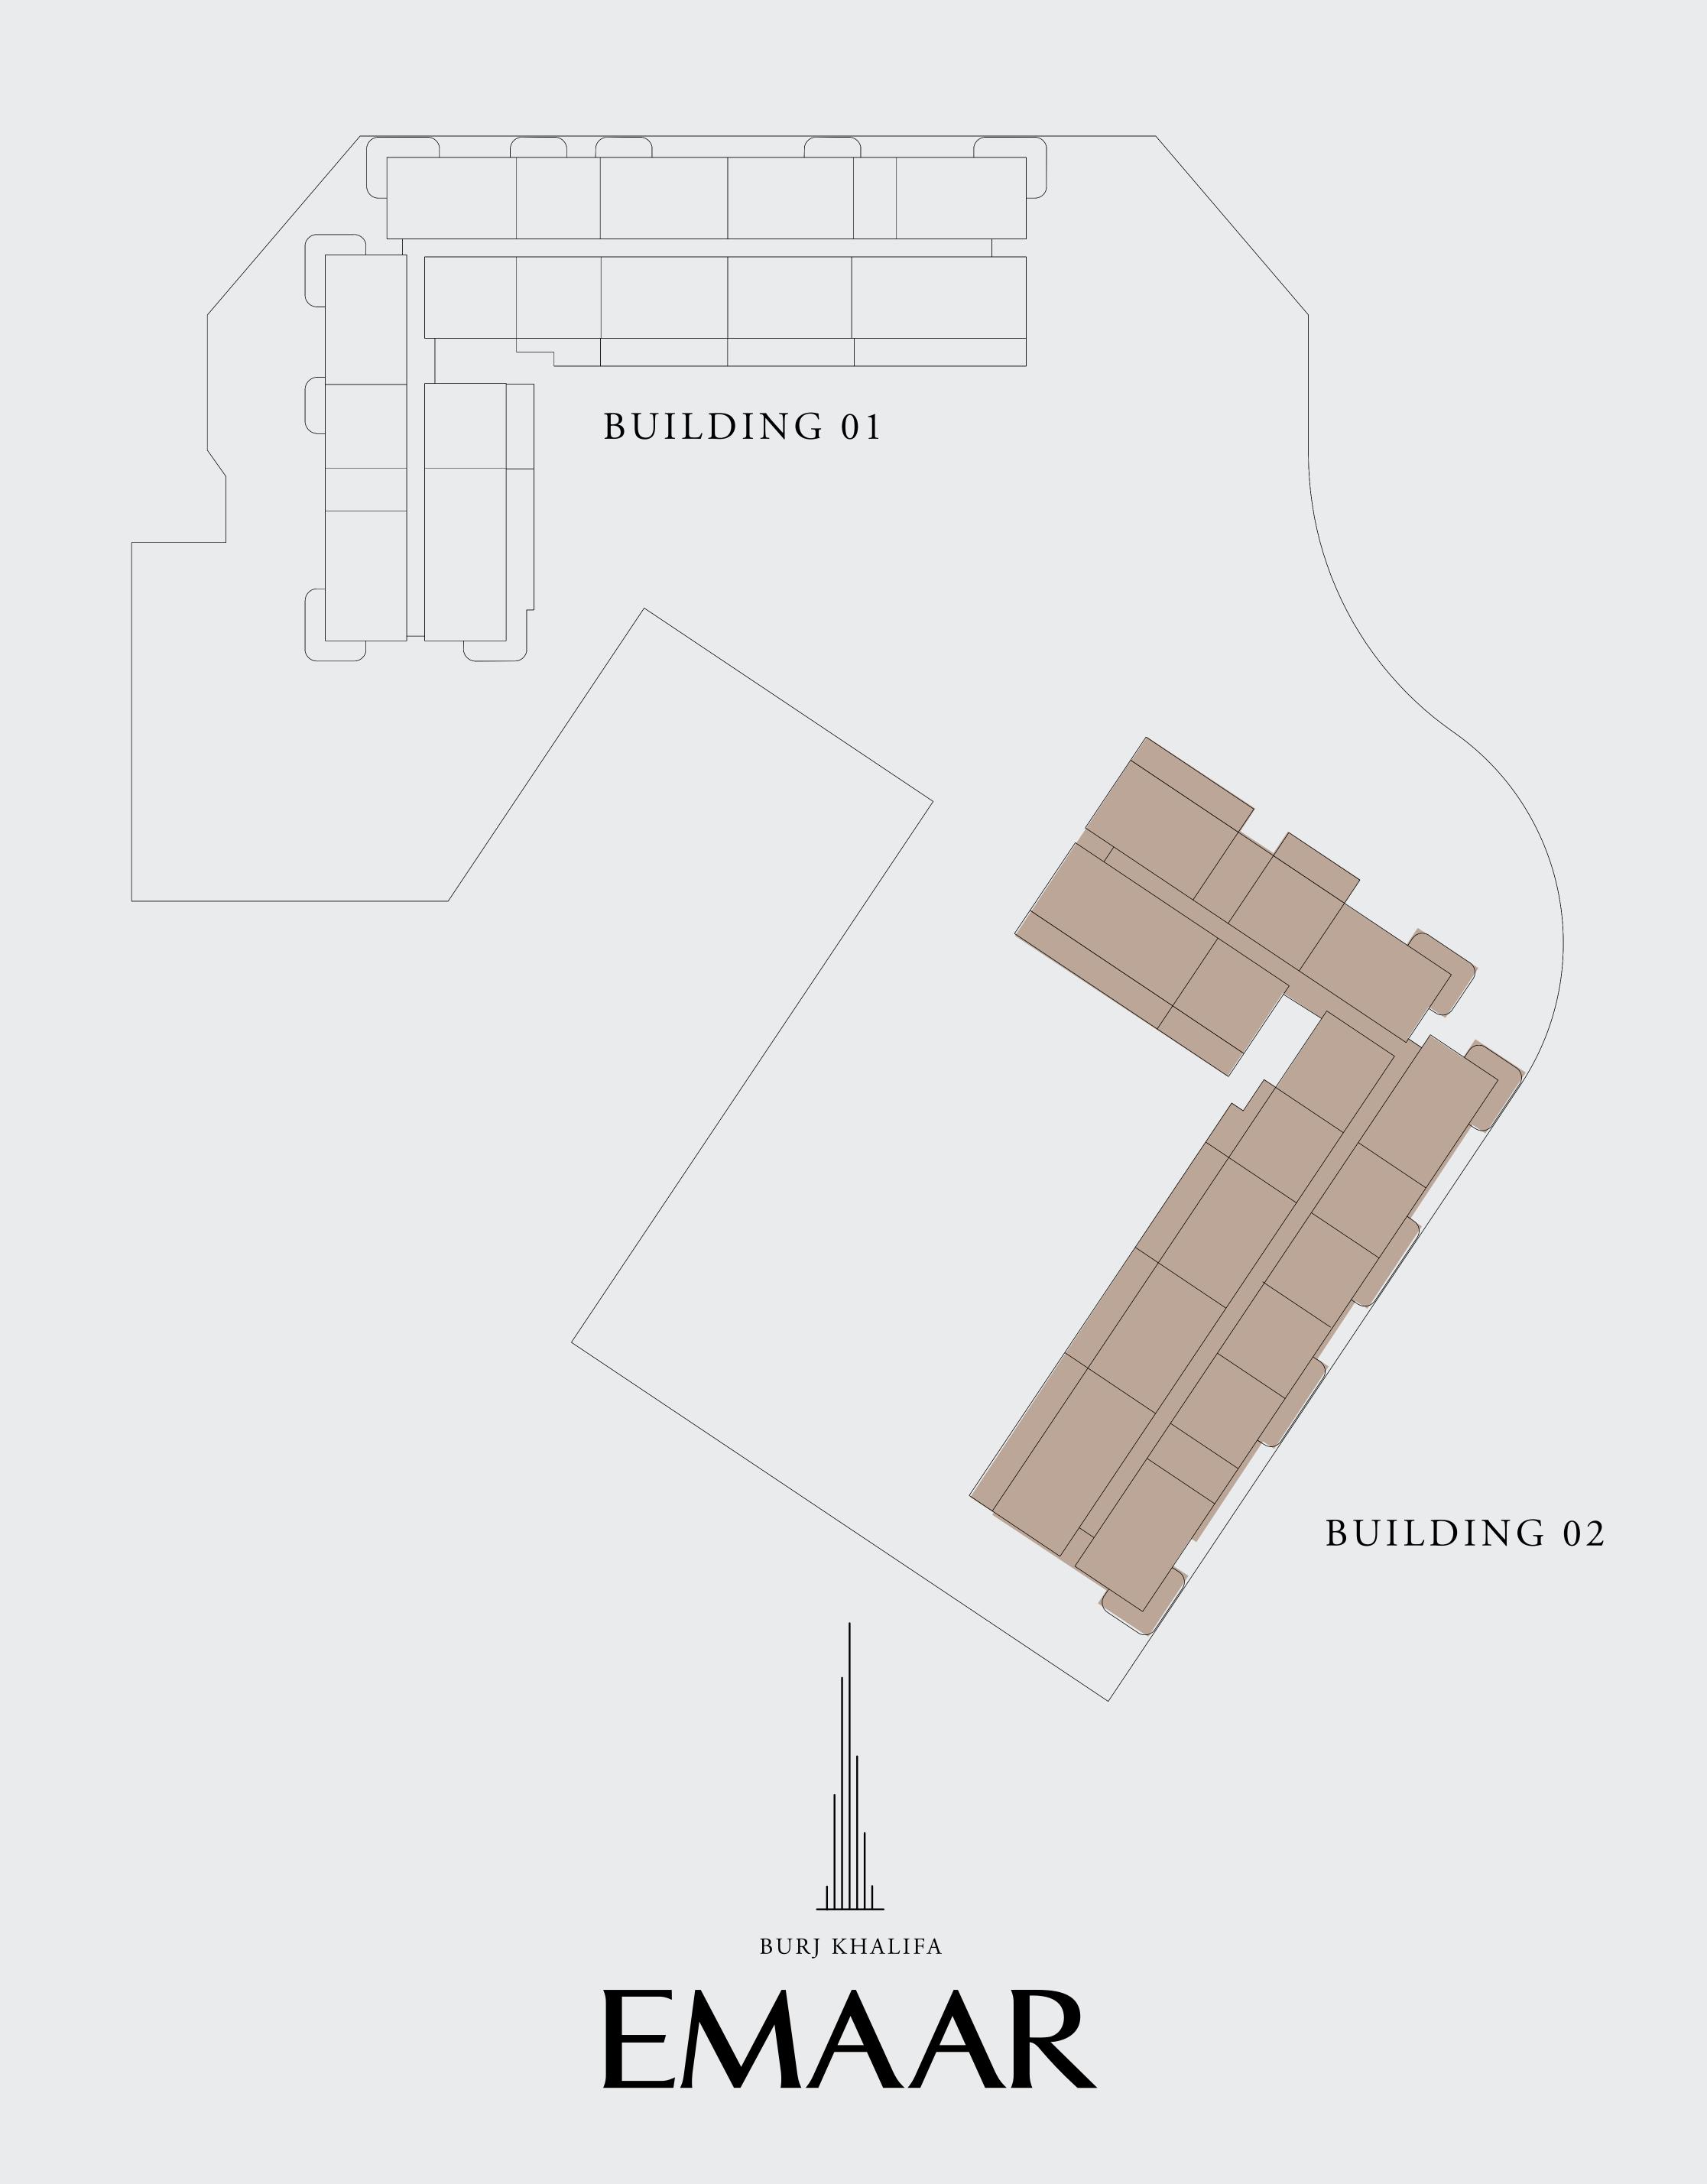

AN









RASHID YACHTS & MARINA

## BUILDING 01 3 BEDROOM-2A

|   | UNITS        | 113          |                |
|---|--------------|--------------|----------------|
|   | SUITE AREA   | 135.3 SQ.M.  | 1456.36 SQ.FT. |
| - | ΓERRACE AREA | 52.83 SQ.M.  | 568.66 SQ.FT.  |
|   | TOTAL AREA   | 188.13 SQ.M. | 2025.01 SQ.FT. |
|   |              |              |                |

KEY PLAN











RASHID YACHTS & MARINA

## BUILDING 01 3 BEDROOM-2C

| UNITS            | 213, 313, 413 |                |
|------------------|---------------|----------------|
| <br>SUITE AREA   | 135.3 SQ.M.   | 1456.36 SQ.FT. |
| <br>TERRACE AREA | 15.13 SQ.M.   | 162.86 SQ.FT.  |
| TOTAL AREA       | 150.43 SQ.M.  | 1619.22 SQ.FT. |

#### KEY PLAN



2ND TO 4TH FLOOR









#### RASHID YACHTS & MARINA



THE CANAL POOL

RASHID YACHTS & MARINA

## BUILDING 02 1 BEDROOM-1A

| UNITS        | 107, 109, 207, 2<br>407, 409, 507, 5 |               |
|--------------|--------------------------------------|---------------|
| SUITE AREA   | 66.36 SQ.M.                          | 714.29 SQ.FT. |
| TERRACE AREA | 7.02 SQ.M.                           | 75.56 SQ.FT.  |
| TOTAL AREA   | 73.38 SQ.M.                          | 789.86 SQ.FT. |









RASHID YACHTS & MARINA

# BUILDING 02 1 BEDROOM-1C

| UNITS        | 1 1 5       |               |
|--------------|-------------|---------------|
| SUITE AREA   | 66.36 SQ.M. | 714.29 SQ.FT. |
| TERRACE AREA | 24.49 SQ.M. | 263.61 SQ.FT. |
| TOTAL AREA   | 90.85 SQ.M. | 977.9 SQ.FT.  |













RASHID YACHTS & MARINA

# BUILDING 02 1 BEDROOM-1D

| UNITS