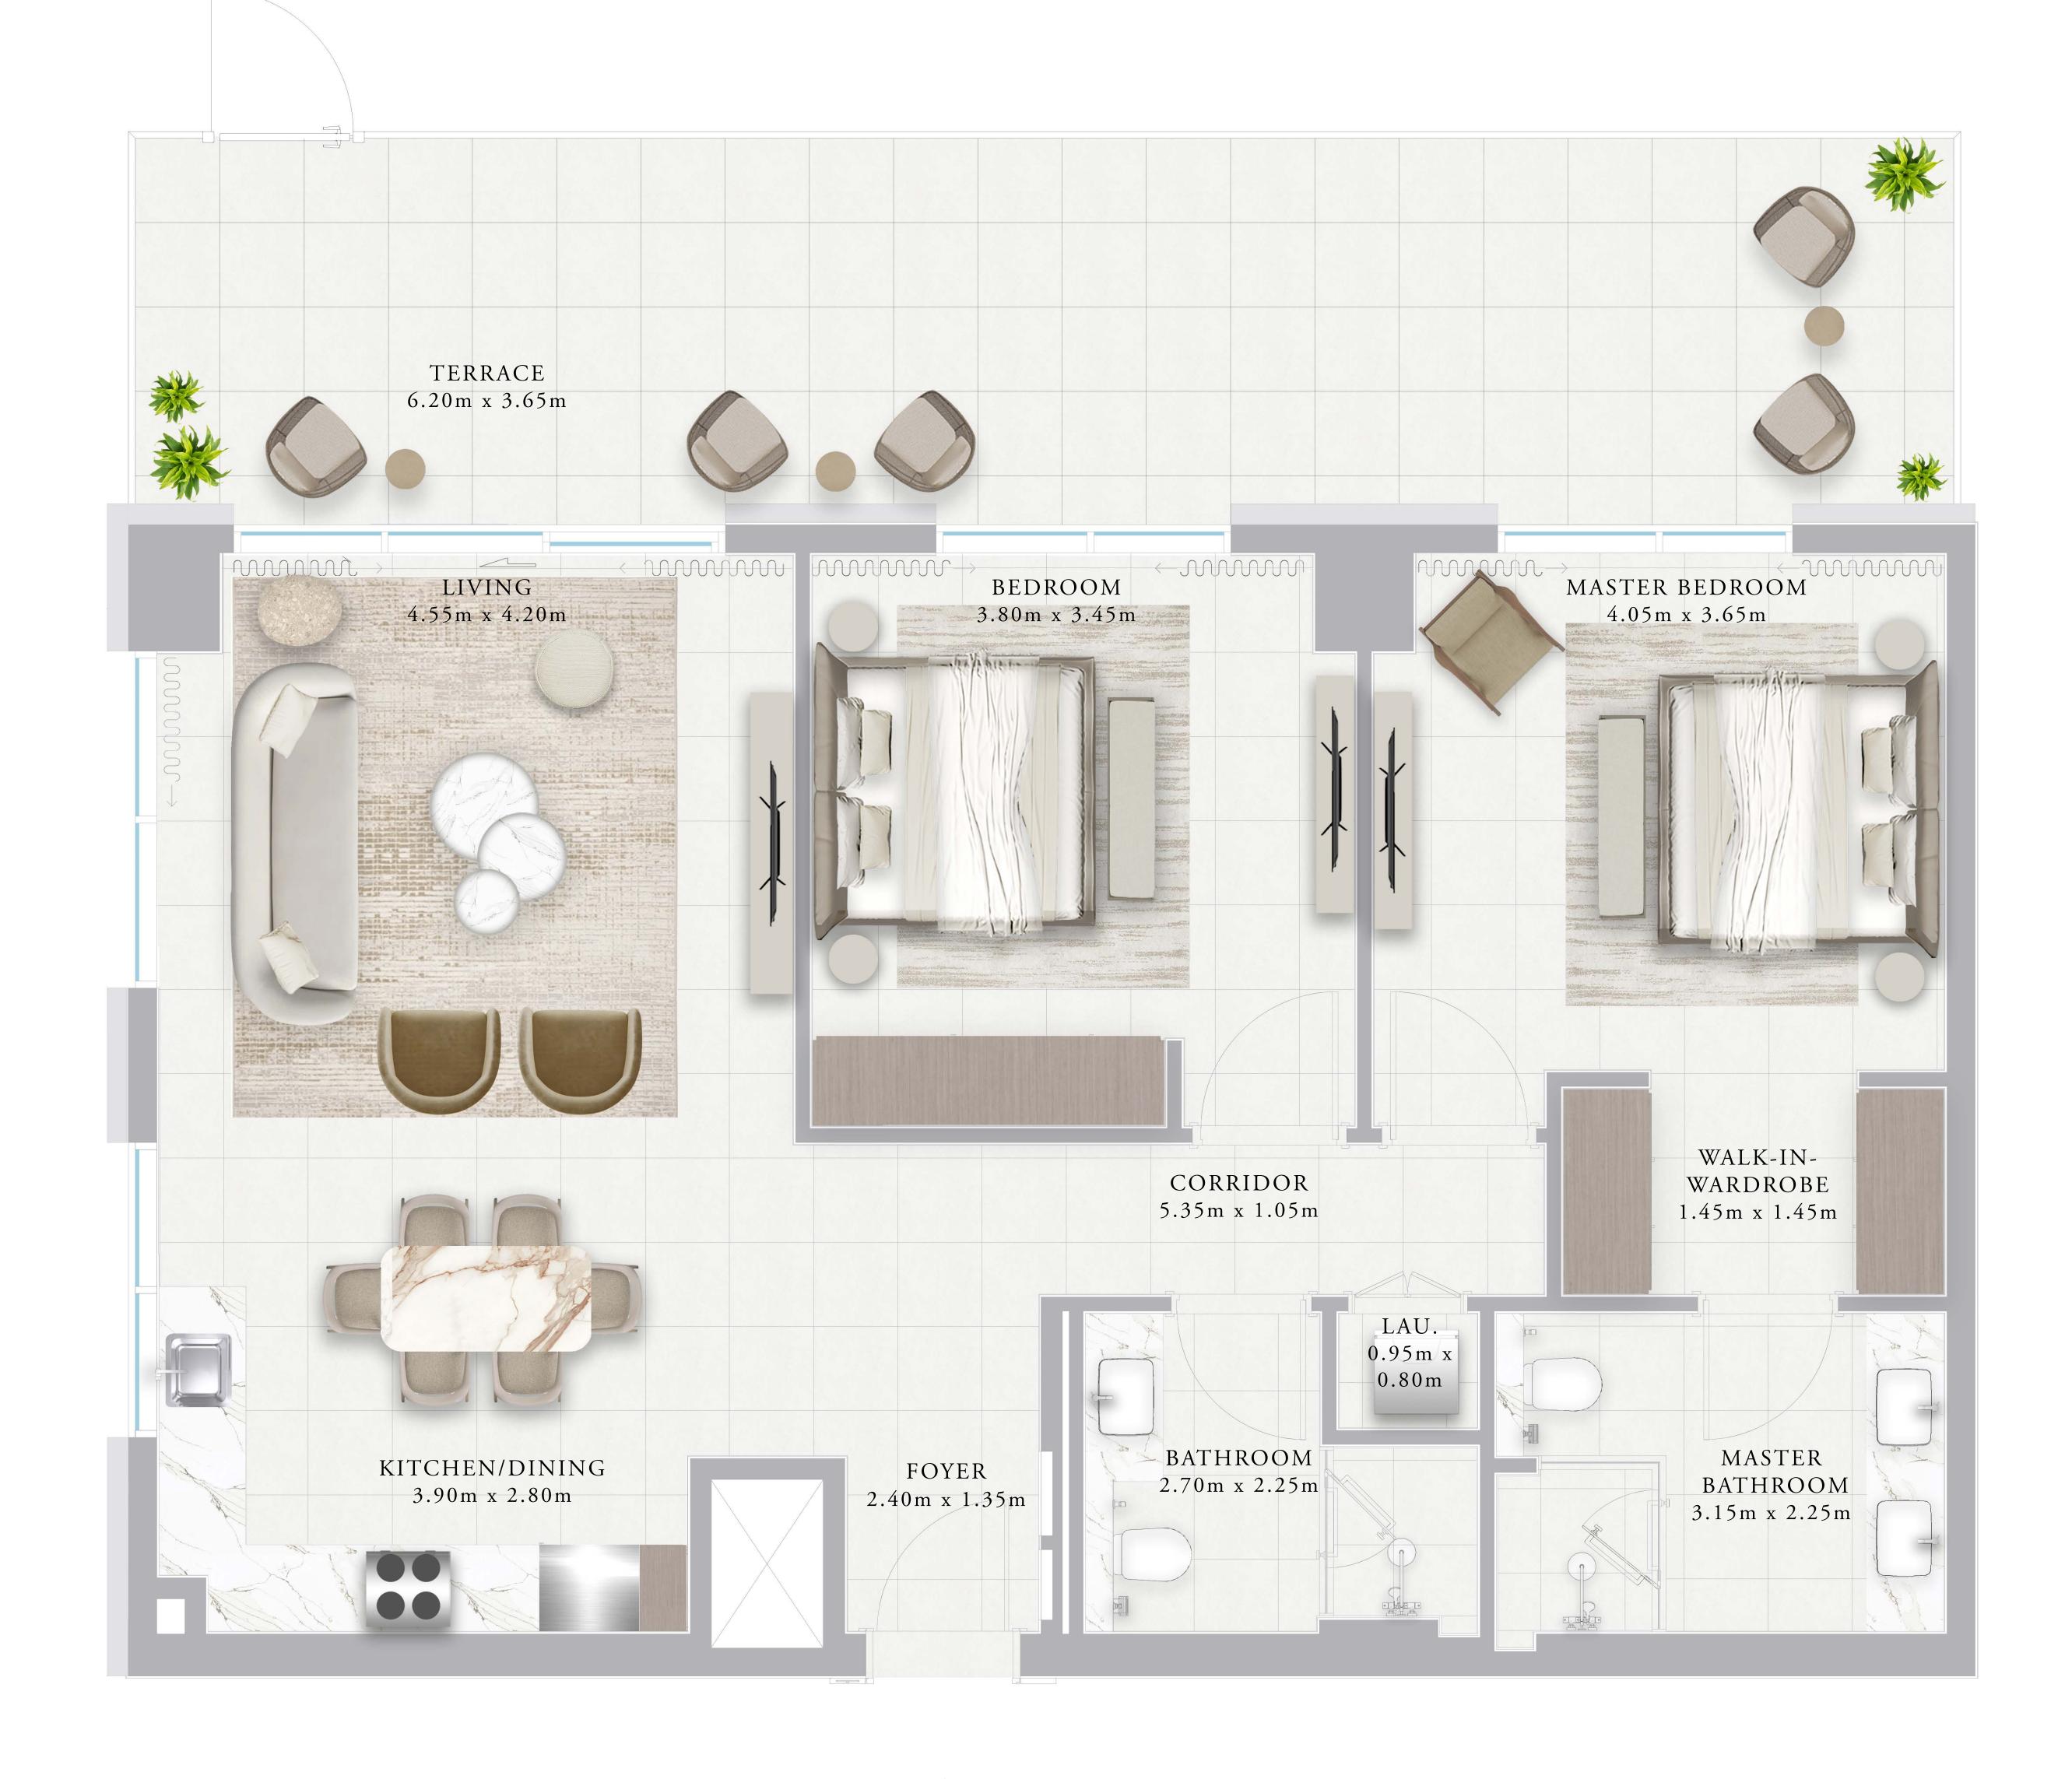

## BUILDING 01 3 BEDROOM-1A

| UNITS        | 1 0 4        |                |
|--------------|--------------|----------------|
| SUITE AREA   | 135.17 SQ.M. | 1454.96 SQ.FT. |
| TERRACE AREA | 49.16 SQ.M.  | 529.15 SQ.FT.  |
| TOTAL AREA   | 184.33 SQ.M. | 1984.11 SQ.FT. |