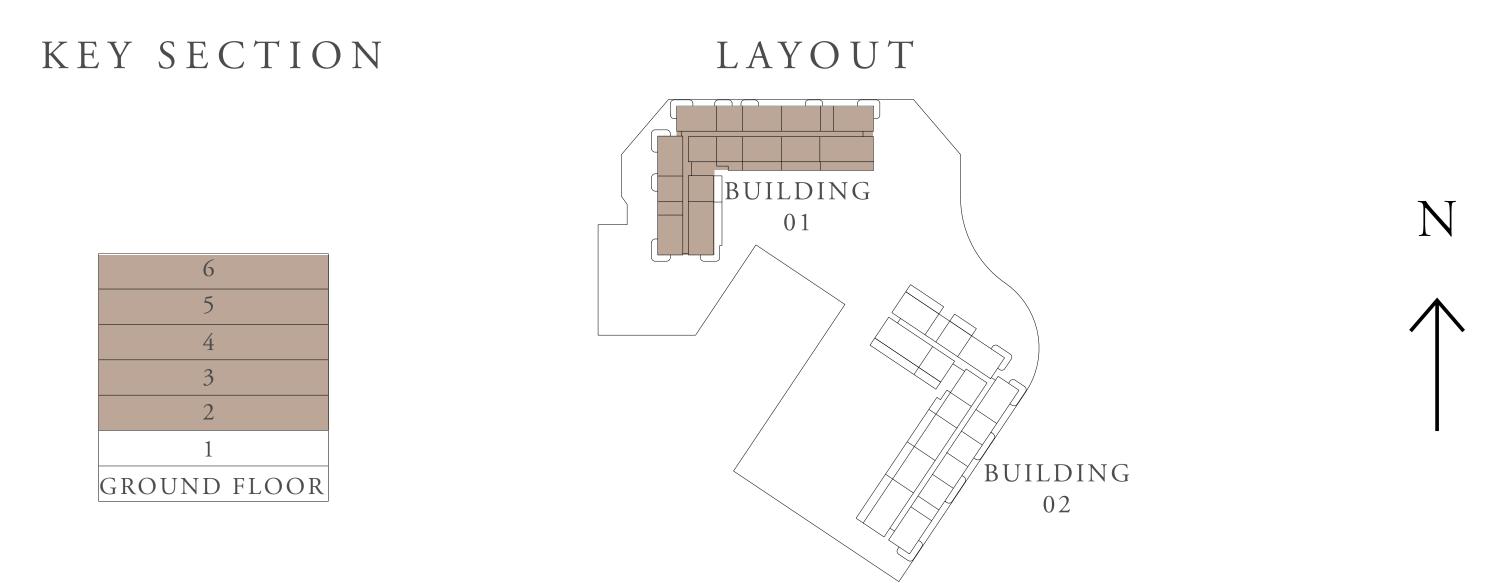

Q.M.        | 162.86 SQ.FT.  |
| , | TOTAL AREA  | 118.85 SQ.M.       | 1279.29 SQ.FT. |

KEY PLAN











RASHID YACHTS & MARINA

## BUILDING 01 3 BEDROOM-1A

| UNITS        | 1 0 4        |                |
|--------------|--------------|----------------|
| SUITE AREA   | 135.17 SQ.M. | 1454.96 SQ.FT. |
| TERRACE AREA | 49.16 SQ.M.  | 529.15 SQ.FT.  |
| TOTAL AREA   | 184.33 SQ.M. | 1984.11 SQ.FT. |

#### KEY PLAN









RASHID YACHTS & MARINA

## BUILDING 01 3 BEDROOM-1B

| UNITS        | 204, 304, 404, 504, 604 |                |
|--------------|-------------------------|----------------|
| SUITE AREA   | 135.17 SQ.M.            | 1454.96 SQ.FT. |
| TERRACE AREA | 15.09 SQ.M.             | 162.43 SQ.FT.  |
| TOTAL AREA   | 150.26 SQ.M.            | 1617.39 SQ.FT. |

KEY PLAN









RASHID YACHTS & MARINA

## BUILDING 01 3 BEDROOM-2A

|   | UNITS        | 113          |                |
|---|--------------|--------------|----------------|
|   | SUITE AREA   | 135.3 SQ.M.  | 1456.36 SQ.FT. |
| - | ΓERRACE AREA | 52.83 SQ.M.  | 568.66 SQ.FT.  |
|   | TOTAL AREA   | 188.13 SQ.M. | 2025.01 SQ.FT. |
|   |              |              |                |

KEY PLAN











RASHID YACHTS & MARINA

## BUILDING 01 3 BEDROOM-2C

| UNITS            | 213, 313, 413 |                |
|------------------|---------------|----------------|
| <br>SUITE AREA   | 135.3 SQ.M.   | 1456.36 SQ.FT. |
| <br>TERRACE AREA | 15.13 SQ.M.   | 162.86 SQ.FT.  |
| TOTAL AREA       | 150.43 SQ.M.  | 1619.22 SQ.FT. |

#### KEY PLAN



2ND TO 4TH FLOOR









#### RASHID YACHTS & MARINA



THE CA