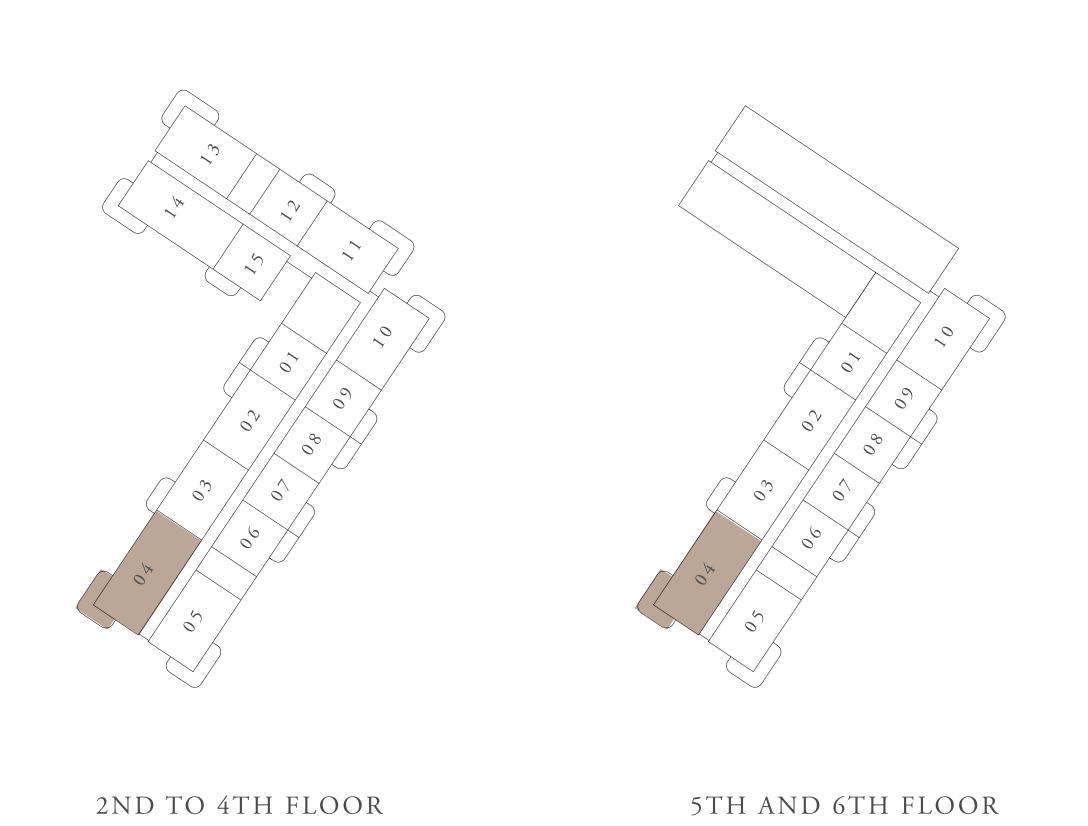

developer reserves the right to make revisions / alterations, at it's absolute discretion, without any liability whatsoever.







RASHID YACHTS & MARINA

## BUILDING 02 3 BEDROOM-1A

| UNITS        | 1 0 4        |                |
|--------------|--------------|----------------|
| SUITE AREA   | 135.17 SQ.M. | 1454.96 SQ.FT. |
| TERRACE AREA | 49.16 SQ.M.  | 529.15 SQ.FT.  |
| TOTAL AREA   | 184.33 SQ.M. | 1984.11 SQ.FT. |













RASHID YACHTS & MARINA

## BUILDING 02 3 BEDROOM-1B

| UNITS        | 204, 304, 404, 504, 604 |                |
|--------------|-------------------------|----------------|
| SUITE AREA   | 135.17 SQ.M.            | 1454.96 SQ.FT. |
| TERRACE AREA | 15.13 SQ.M.             | 162.86 SQ.FT.  |
| TOTAL AREA   | 150.3 SQ.M.             | 1617.82 SQ.FT. |













RASHID YACHTS & MARINA

## BUILDING 02 3 BEDROOM-2B

| UNITS        | 1 1 4        |                |
|--------------|--------------|----------------|
| SUITE AREA   | 135.3 SQ.M.  | 1456.36 SQ.FT. |
| TERRACE AREA | 49.08 SQ.M.  | 528.29 SQ.FT.  |
| TOTAL AREA   | 184.38 SQ.M. | 1984.65 SQ.FT. |











RASHID YACHTS & MARINA

### BUILDING 02 3 BEDROOM-2C

| UNITS        | 214, 314, 414 |                |
|--------------|---------------|----------------|
| SUITE AREA   | 135.3 SQ.M.   | 1456.36 SQ.FT. |
| TERRACE AREA | 15.13 SQ.M.   | 162.86 SQ.FT.  |
| TOTAL AREA   | 150.43 SQ.M.  | 1619.22 SQ.FT. |





2ND TO 4TH FLOOR