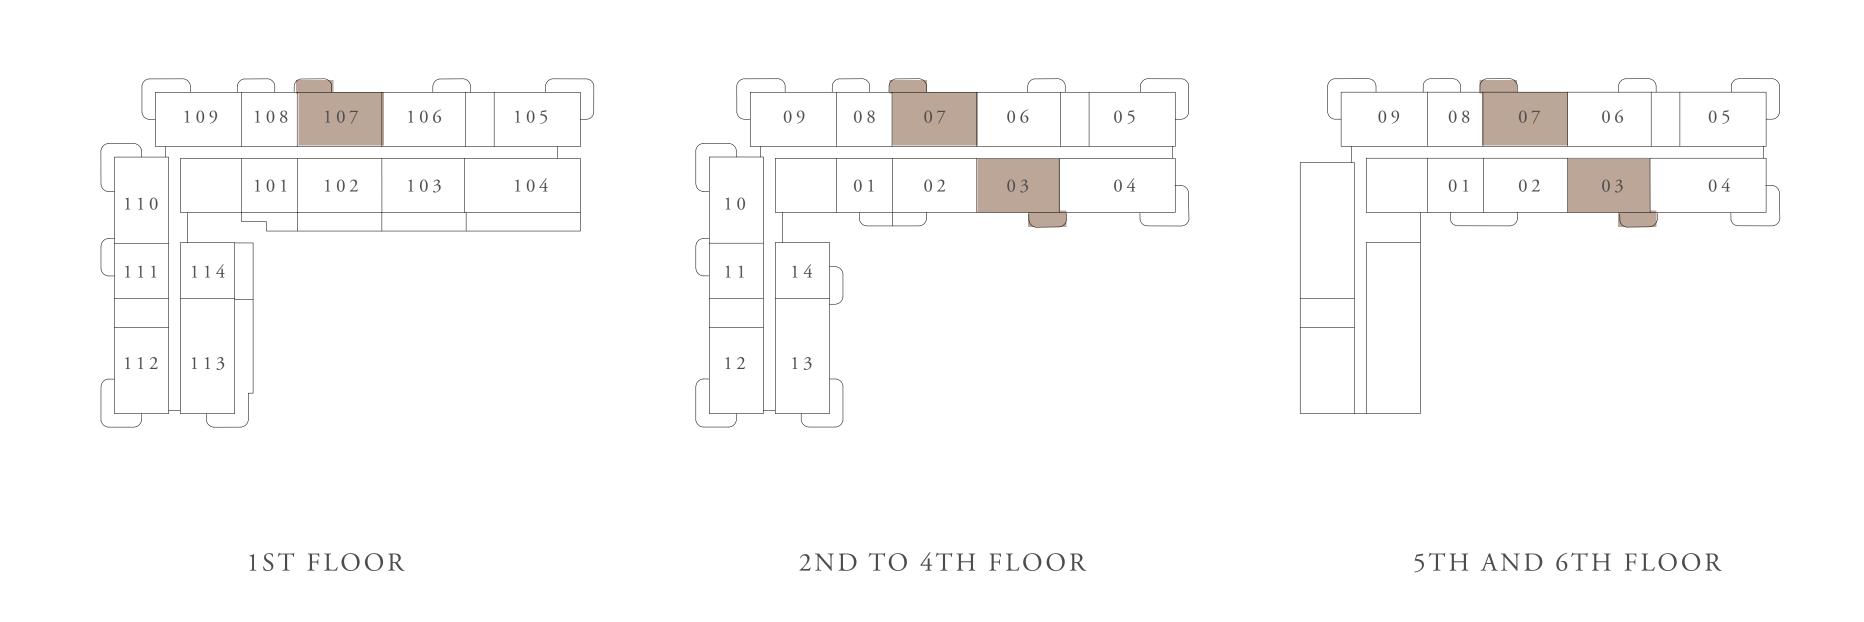

# BUILDING 01 2 BEDROOM-3A

| UNITS        | 107, 203, 207,<br>407, 503, 507, |                |
|--------------|----------------------------------|----------------|
| SUITE AREA   | 100.3 SQ.M.                      | 1079.62 SQ.FT. |
| TERRACE AREA | 7.09 SQ.M.                       | 76.32 SQ.FT.   |
| TOTAL AREA   | 107.39 SQ.M.                     | 1155.94 SQ.FT. |

1ST FLOOR

7. The developer reserves the right to make revisions / alterations, at it's absolute discretion, without any liability whatsoever.

RASHID YACHTS & MARINA

#### KEY PLAN

2ND TO 4TH FLOOR

2ND TO 4TH FLOOR