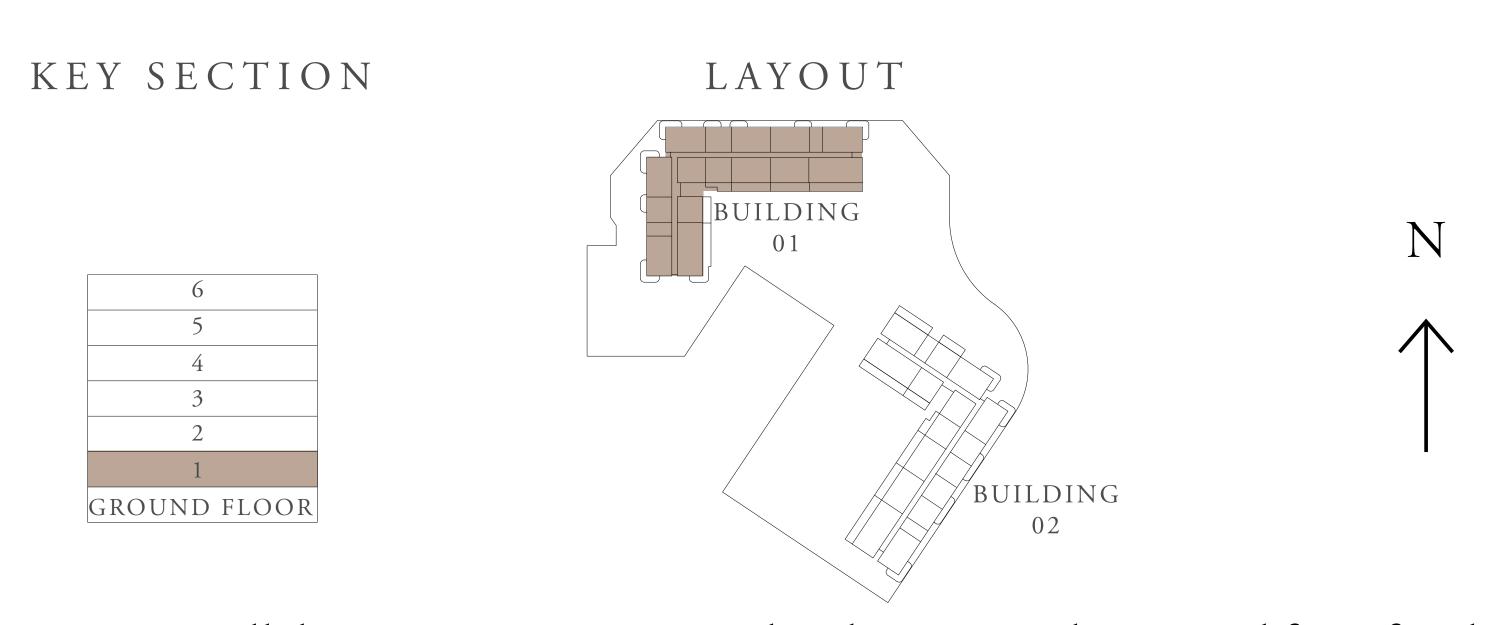

AREA | 7.02 SQ.M.              | 75.56 SQ.FT.   |
| TOTAL AREA   | 107.32 SQ.M.            | 1155.18 SQ.FT. |









RASHID YACHTS & MARINA

## BUILDING 01 2 BEDROOM-4A

|   | UNITS       | 112, 212, 312, 412 |                |
|---|-------------|--------------------|----------------|
|   | SUITE AREA  | 103.72 SQ.M.       | 1116.43 SQ.FT. |
| Т | ERRACE AREA | 15.13 SQ.M.        | 162.86 SQ.FT.  |
| , | TOTAL AREA  | 118.85 SQ.M.       | 1279.29 SQ.FT. |

KEY PLAN











RASHID YACHTS & MARINA

## BUILDING 01 3 BEDROOM-1A

| UNITS        | 1 0 4        |                |
|--------------|--------------|----------------|
| SUITE AREA   | 135.17 SQ.M. | 1454.96 SQ.FT. |
| TERRACE AREA | 49.16 SQ.M.  | 529.15 SQ.FT.  |
| TOTAL AREA   | 184.33 SQ.M. | 1984.11 SQ.FT. |

#### KEY PLAN









RASHID YACHTS & MARINA

## BUILDING 01 3 BEDROOM-1B

| UNITS        | 204, 304, 404, 504, 604 |                |
|--------------|-------------------------|----------------|
| SUITE AREA   | 135.17 SQ.M.            | 1454.96 SQ.FT. |
| TERRACE AREA | 15.09 SQ.M.             | 162.43 SQ.FT.  |
| TOTAL AREA   | 150.26 SQ.M.            | 1617.39 SQ.FT. |

KEY PLAN









RASHID YACHTS & MARINA

## BUILDING 01 3 BEDROOM-2A

|   | UNITS        | 113          |                |
|---|--------------|--------------|----------------|
|   | SUITE AREA   | 135.3 SQ.M.  | 1456.36 SQ.FT. |
| - | ΓERRACE AREA | 52.83 SQ.M.  | 568.66 SQ.FT.  |
|   | TOTAL AREA   | 188.13 SQ.M. | 2025.01 SQ.FT. |
|   |              |              |                |

KEY PLAN











RASHID YACHTS & MARINA

## BUI