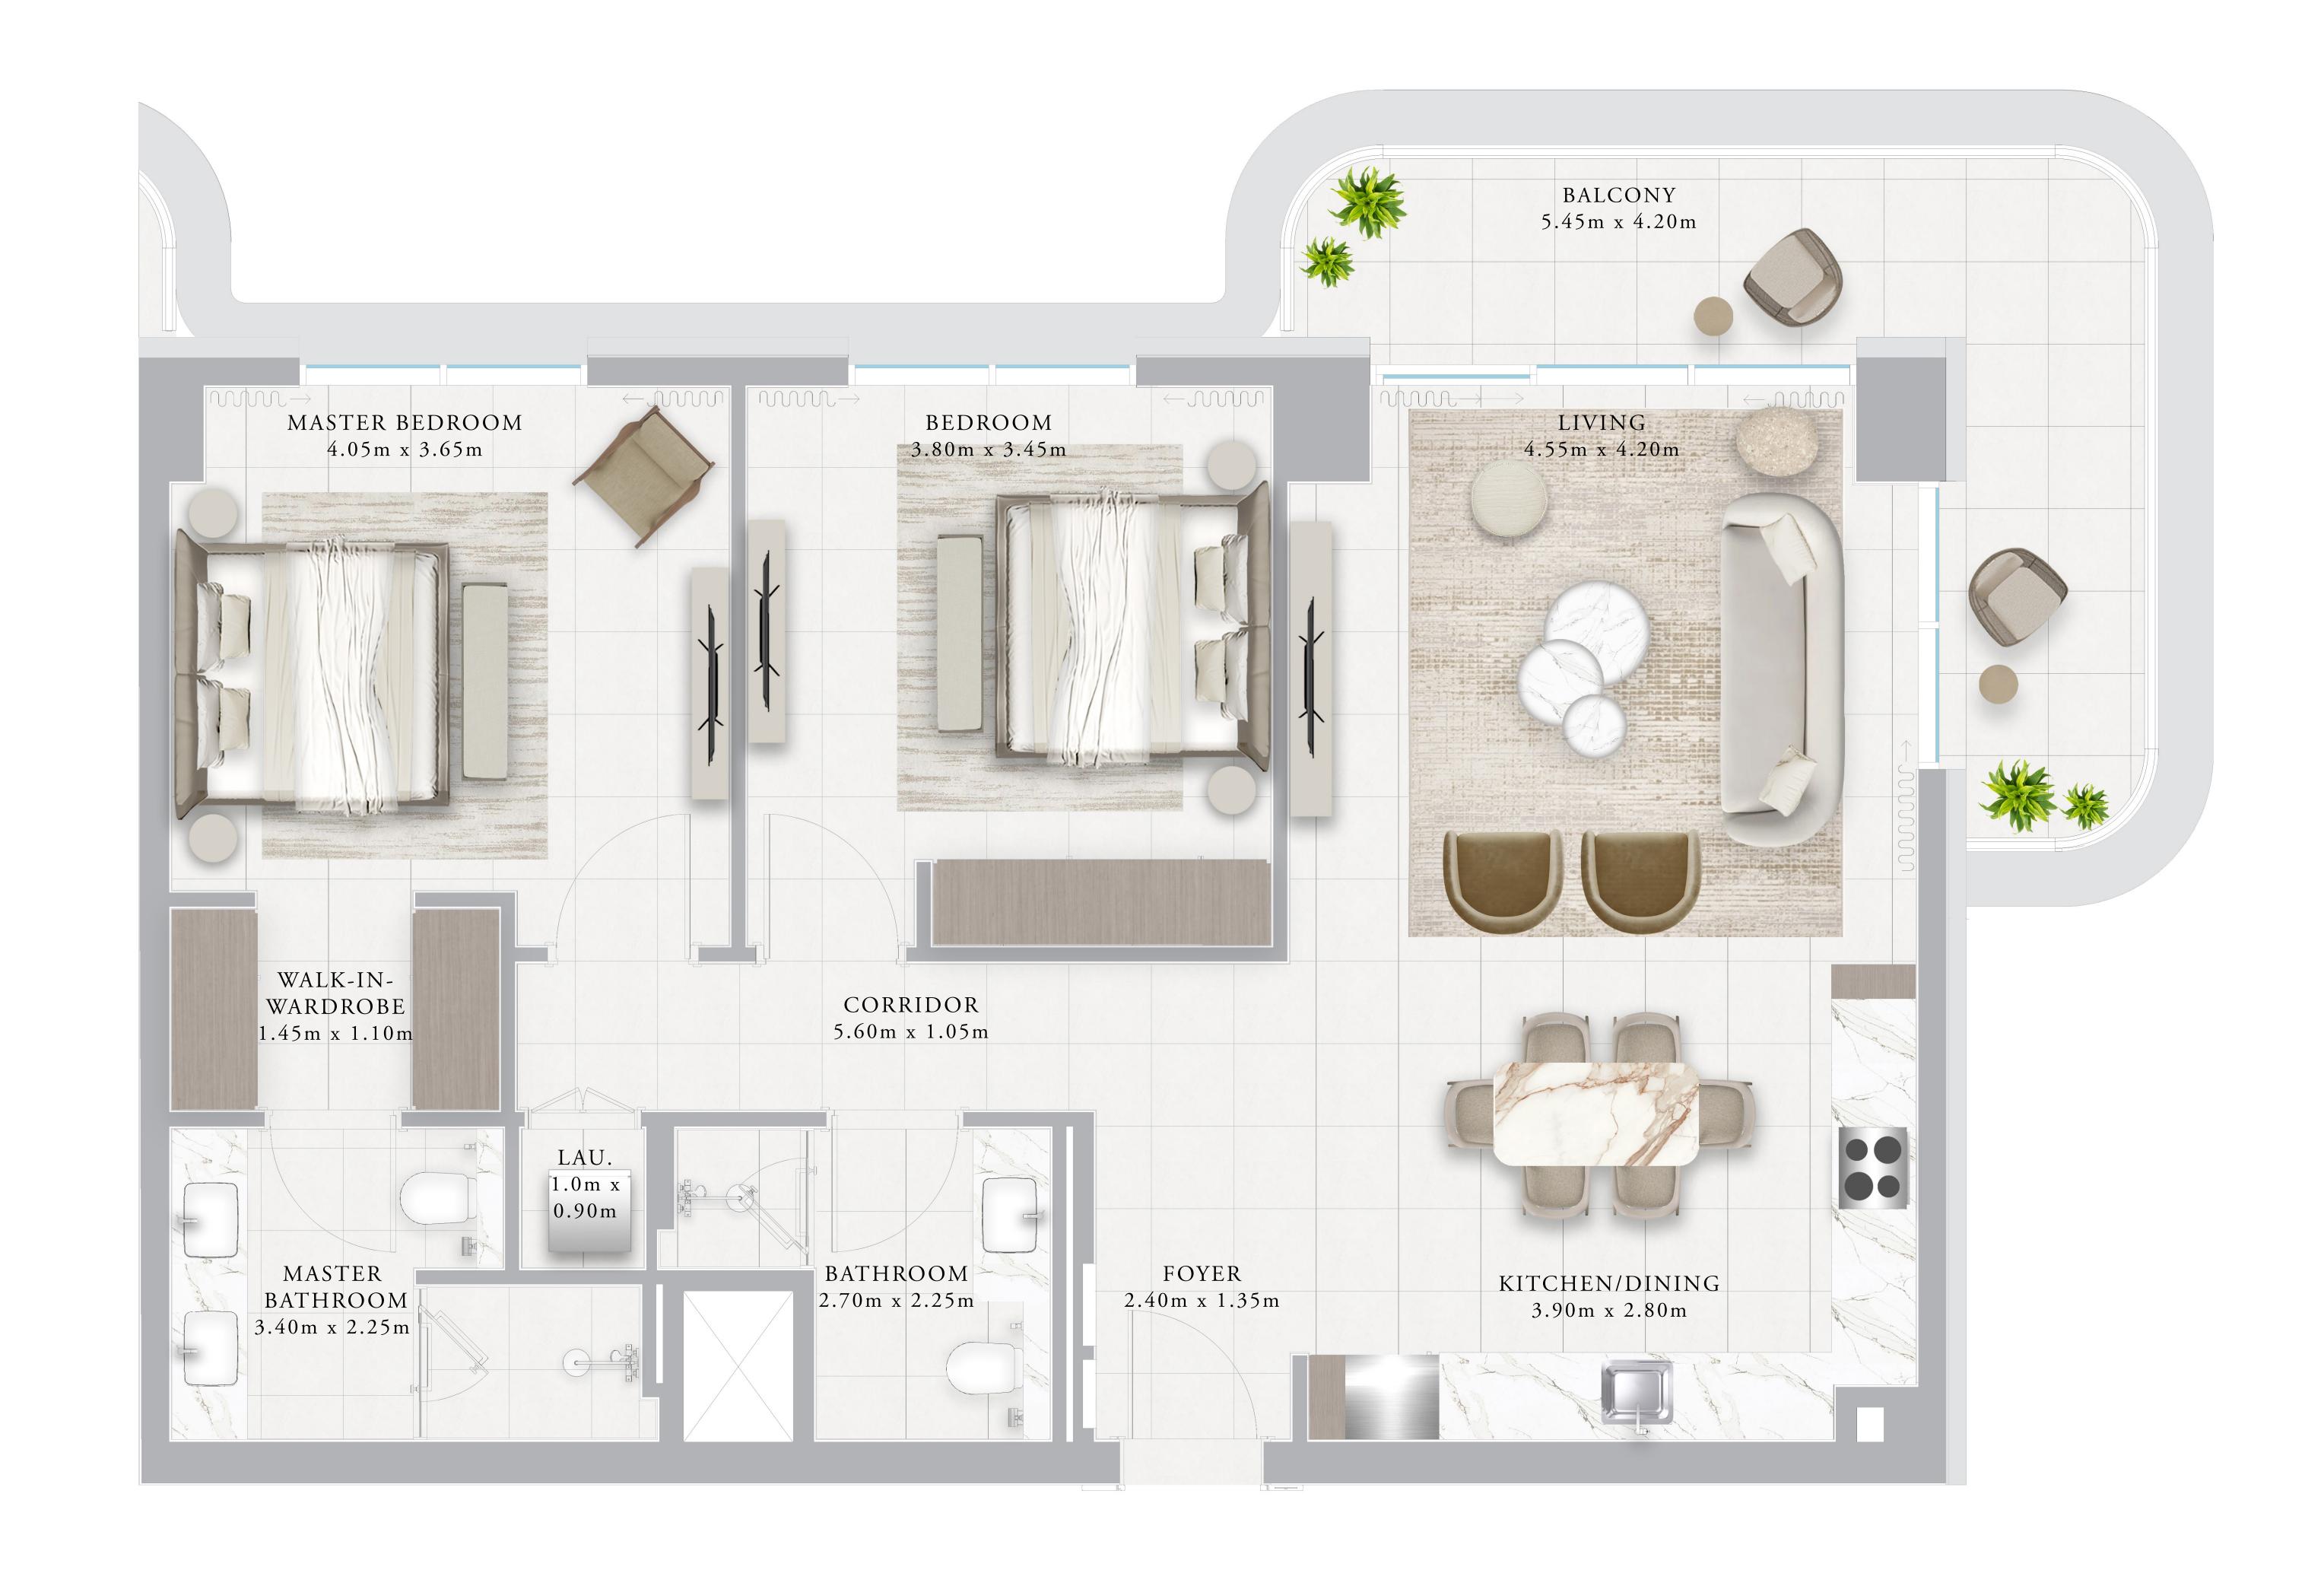

## BUILDING 01 3 BEDROOM-1A

| UNITS        | 1 0 4        |                |
|--------------|--------------|----------------|
| SUITE AREA   | 135.17 SQ.M. | 1454.96 SQ.FT. |
| TERRACE AREA | 49.16 SQ.M.  | 529.15 SQ.FT.  |
| TOTAL AREA   | 184.33 SQ.M. | 1984.11 SQ.FT. |