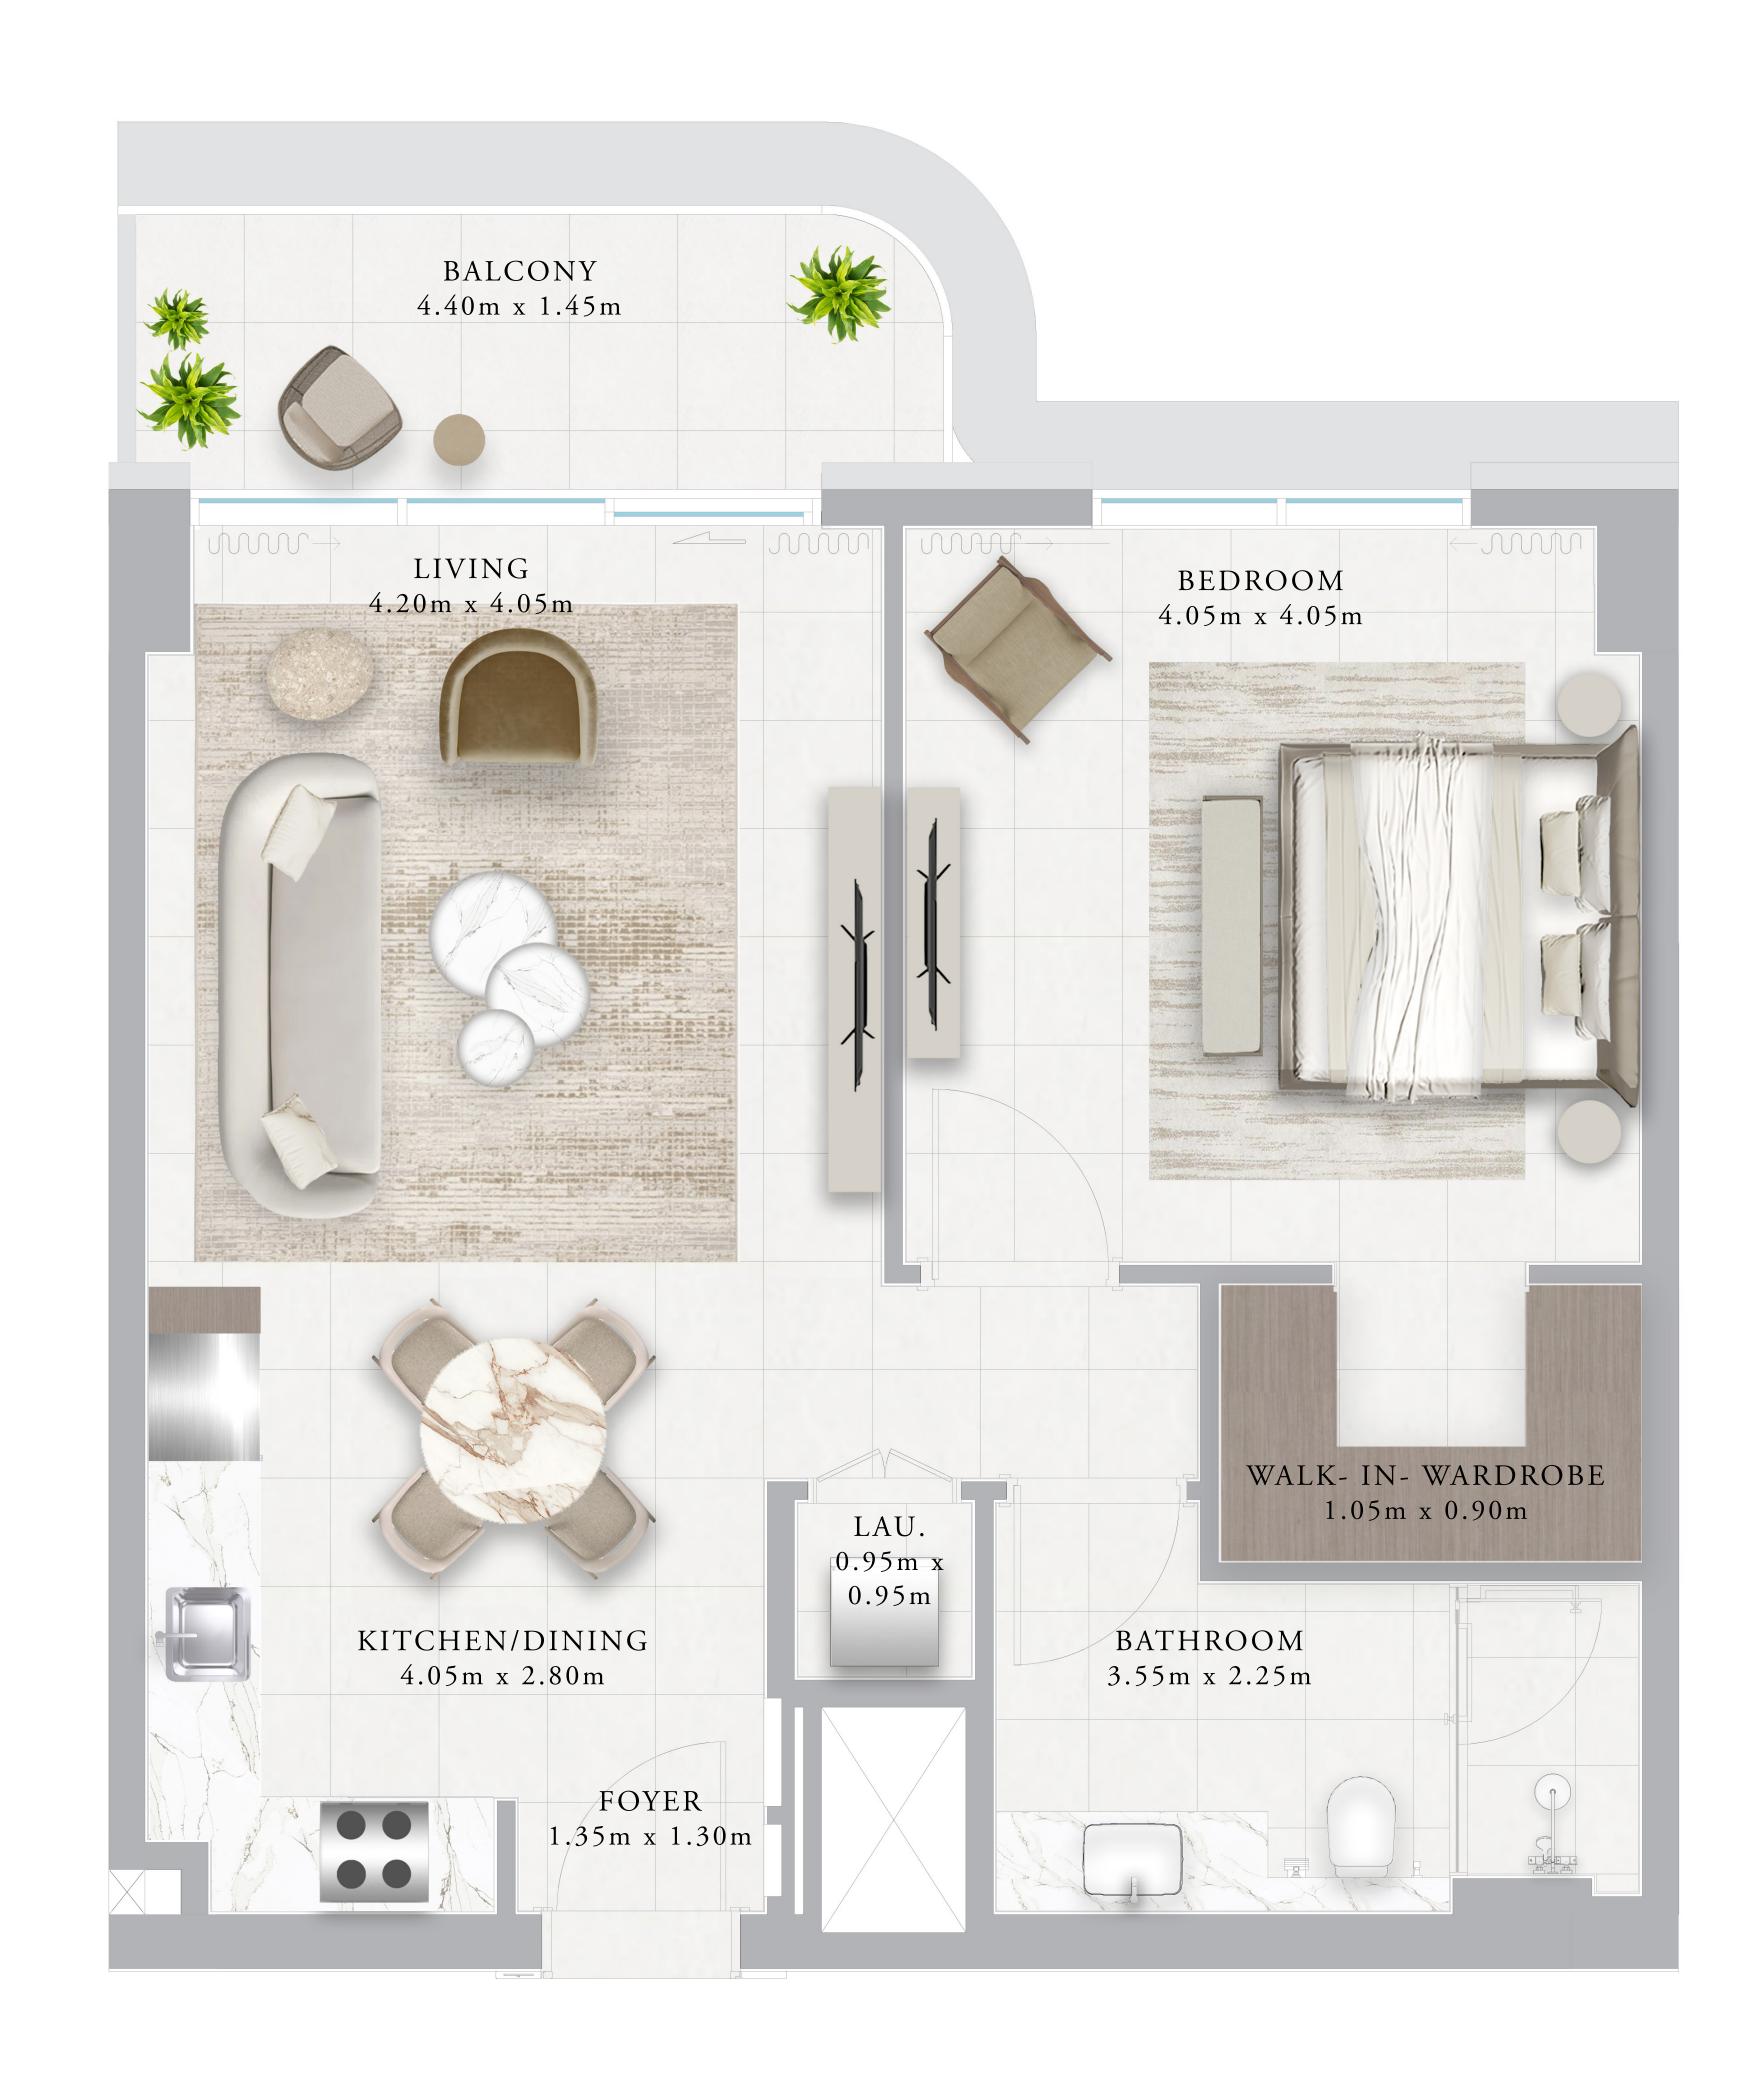

## BUILDING 01 1 BEDROOM-1G

| UNITS        | 111, 211, 311, 411, |               |
|--------------|---------------------|---------------|
| SUITE AREA   | 67.95 SQ.M.         | 731.41 SQ.FT. |
| TERRACE AREA | 7.09 SQ.M.          | 76.32 SQ.FT.  |
| TOTAL AREA   | 75.04 SQ.M.         | 807.72 SQ.FT. |
| UNITS        | 214, 314, 414       |               |
| SUITE AREA   | 66.38 SQ.M.         | 714.51 SQ.FT. |
| TERRACE AREA | 7.07 SQ.M.          | 76.1 SQ.FT.   |
| TOTAL AREA   | 73.45 SQ.M.         | 790.61 SQ.FT. |