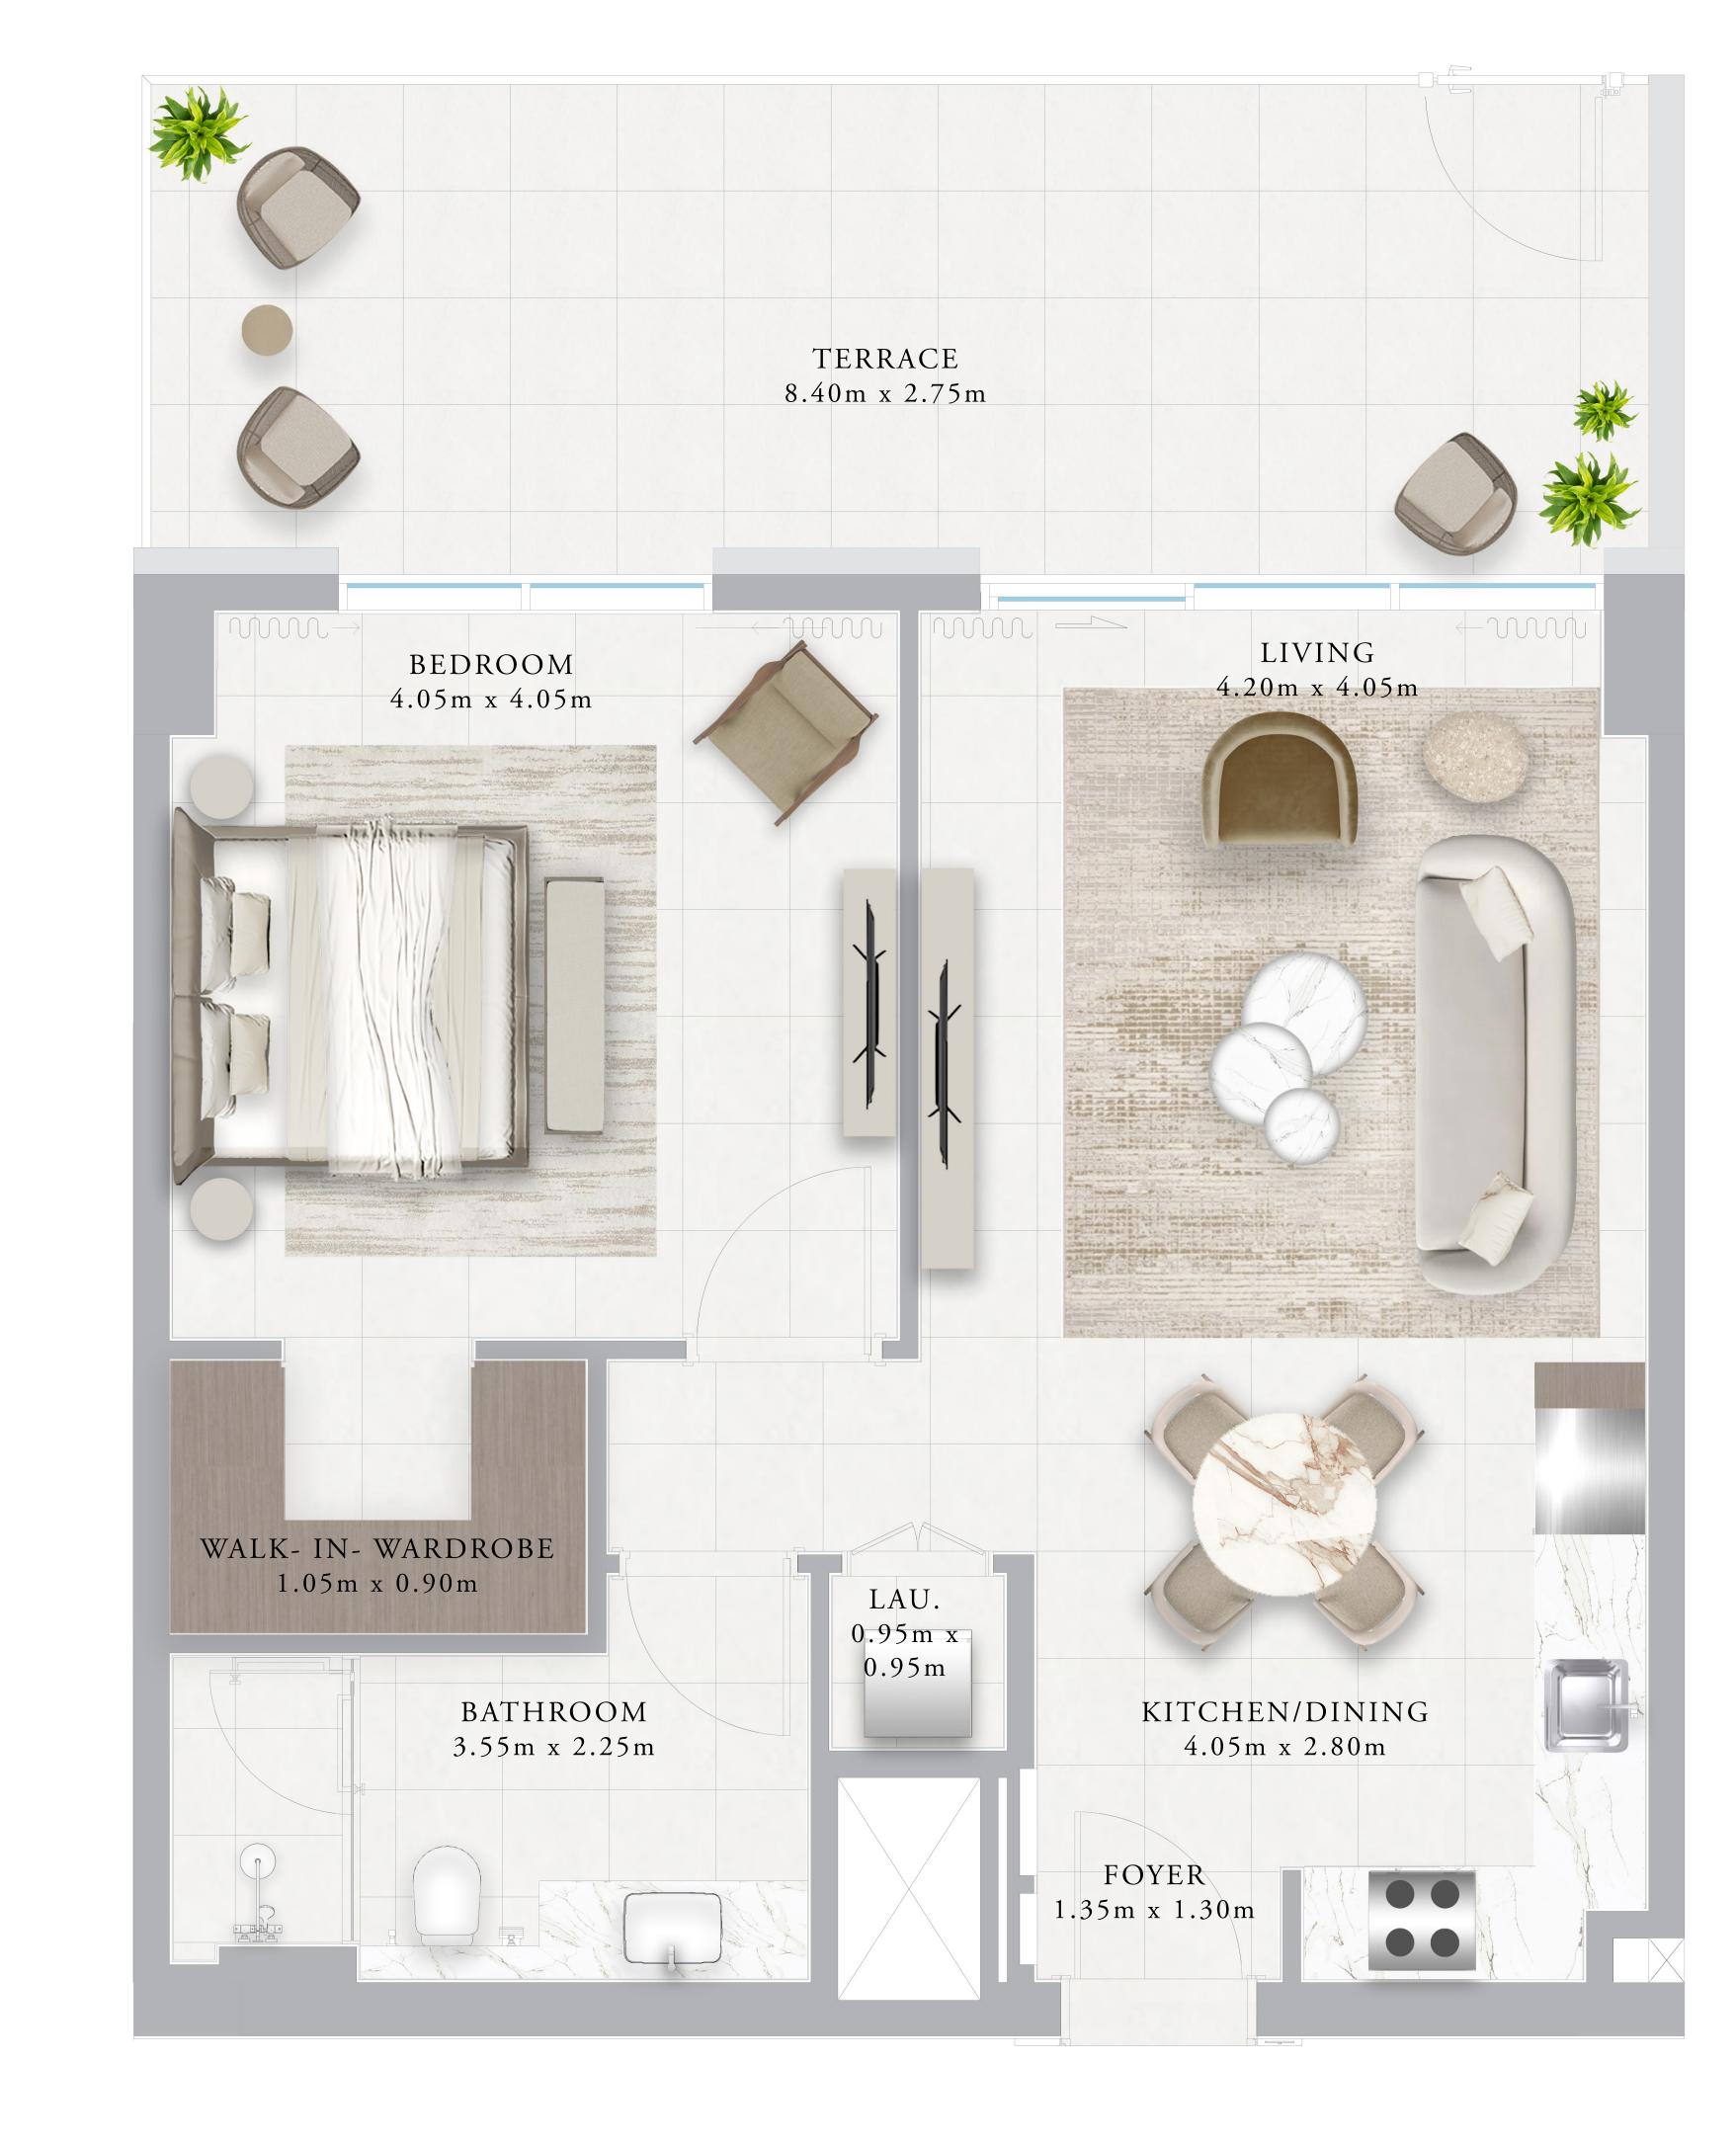

## BUILDING 02 3 BEDROOM-2B

| UNITS        | 1 1 4        |                |
|--------------|--------------|----------------|
| SUITE AREA   | 135.3 SQ.M.  | 1456.36 SQ.FT. |
| TERRACE AREA | 49.08 SQ.M.  | 528.29 SQ.FT.  |
| TOTAL AREA   | 184.38 SQ.M. | 1984.65 SQ.FT. |