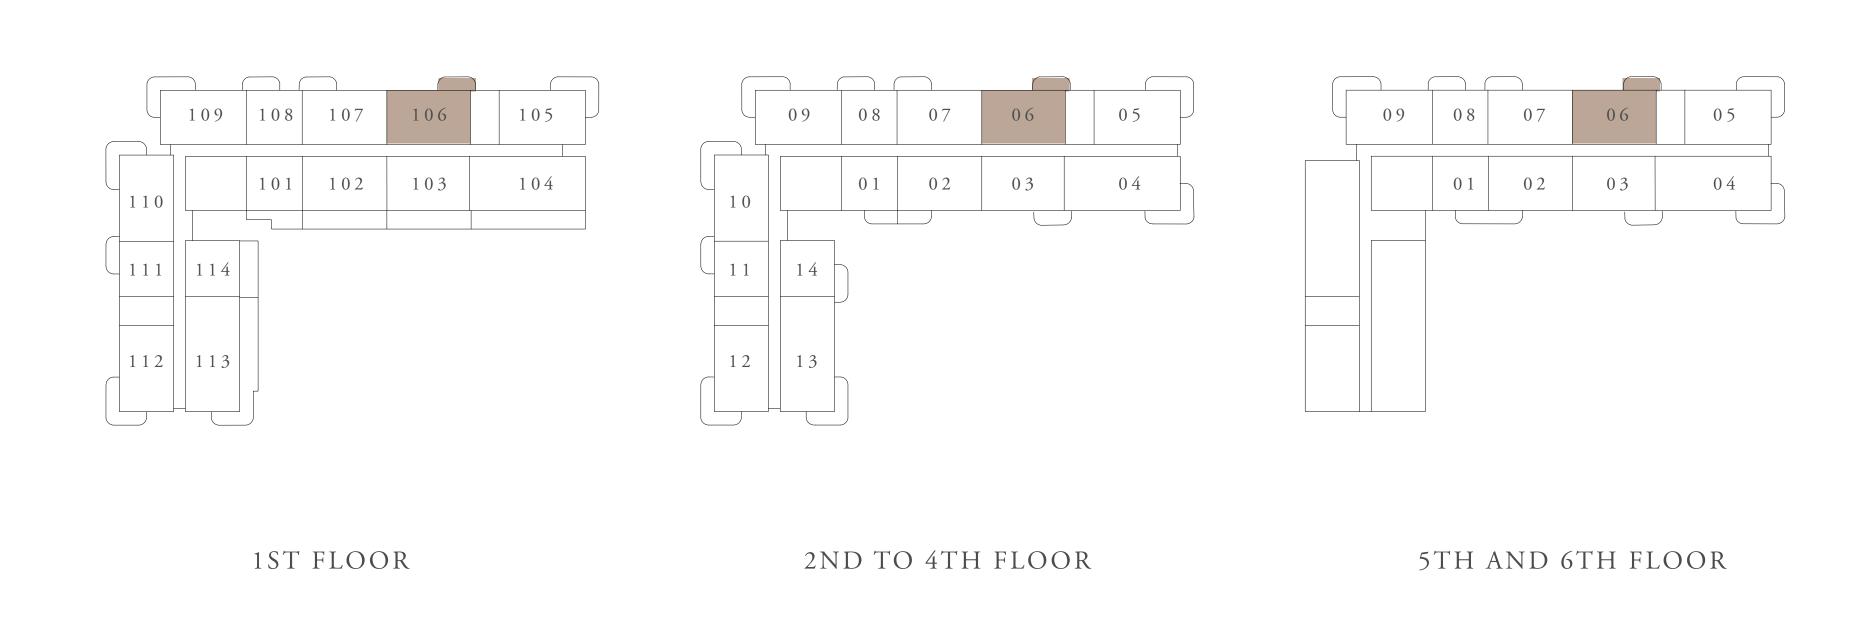

## BUILDING 01 2 BEDROOM-3B

| UNITS        | 106, 206, 306, 406, 506, 606 |                |
|--------------|------------------------------|----------------|
| SUITE AREA   | 101.66 SQ.M.                 | 1094.26 SQ.FT. |
| TERRACE AREA | 7.09 SQ.M.                   | 76.32 SQ.FT.   |
| TOTAL AREA   | 108.75 SQ.M.                 | 1170.58 SQ.FT. |