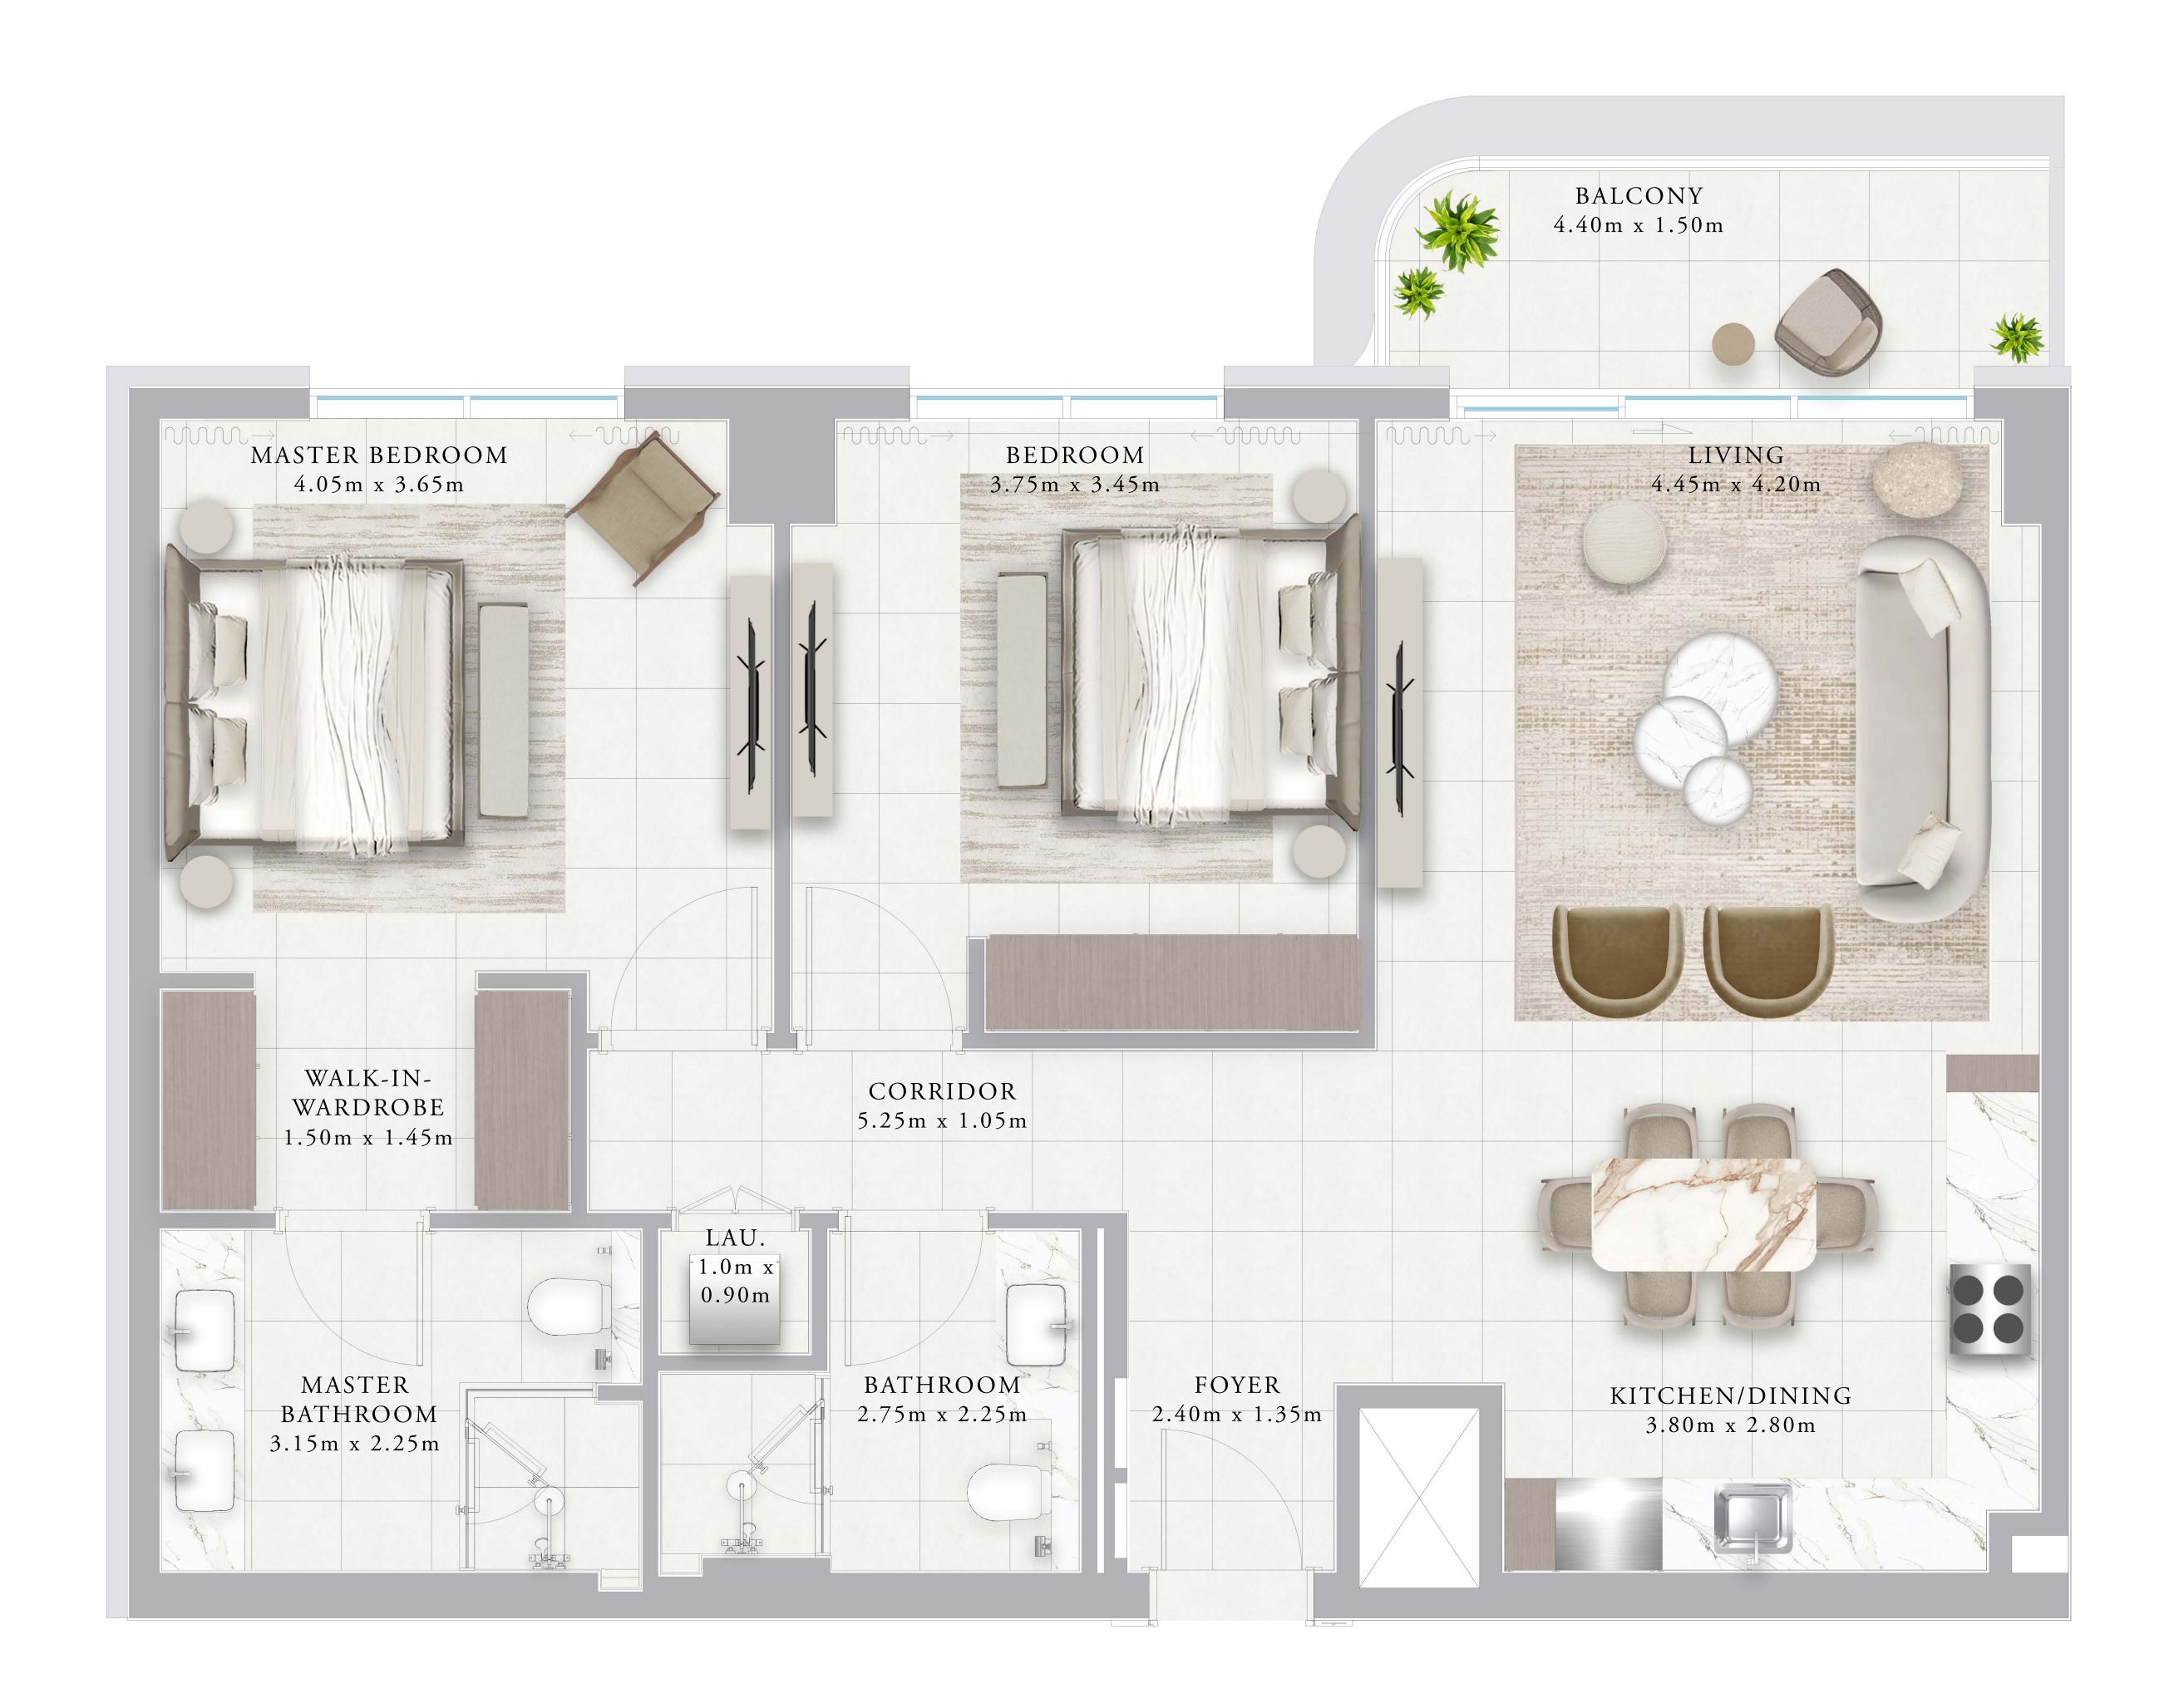

079.62 SQ.FT. |
| TERRACE AREA | 36.28 SQ.M.  | 390.51 SQ.FT.  |
| TOTAL AREA   | 136.58 SQ.M. | 1470.13 SQ.FT. |



















RASHID YACHTS & MARINA

### BUILDING 02 2 BEDROOM-3D

| UNITS        | 103          |                |
|--------------|--------------|----------------|
| SUITE AREA   | 100.3 SQ.M.  | 1079.62 SQ.FT. |
| TERRACE AREA | 36.28 SQ.M.  | 390.51 SQ.FT.  |
| TOTAL AREA   | 136.58 SQ.M. | 1470.13 SQ.FT. |









RASHID YACHTS & MARINA

### BUILDING 02 2 BEDROOM-3E

| UNITS        | 202, 302, 402, 502, 602 |                |
|--------------|-------------------------|----------------|
| SUITE AREA   | 100.3 SQ.M.             | 1079.62 SQ.FT. |
| TERRACE AREA | 7.02 SQ.M.              | 75.56 SQ.FT.   |
| TOTAL AREA   | 107.32 SQ.M.            | 1155.18 SQ.FT. |











RASHID YACHTS & MARINA

### BUILDING 02 2 BEDROOM-4A

| UNITS            | 213, 313, 413 |                |
|------------------|---------------|----------------|
| <br>SUITE AREA   | 103.57 SQ.M.  | 1114.82 SQ.FT. |
| <br>TERRACE AREA | 15.13 SQ.M.   | 162.86 SQ.FT.  |
| TOTAL AREA       | 118.7 SQ.M.   | 1277.68 SQ.FT. |





2ND TO 4TH FLOOR













RASHID YACHTS & MARINA

### BUILDING 02 2 BEDROOM-4B

| UNITS        | 113          |                |
|--------------|--------------|----------------|
| SUITE AREA   | 103.57 SQ.M. | 1114.82 SQ.FT. |
| TERRACE AREA | 37 SQ.M.     | 398.26 SQ.FT.  |
| TOTAL AREA   | 140.57 SQ.M. | 1513.08 SQ.FT. |





1ST FLOOR





7. The developer reserves the right to make revisions / alterations, at it's absolute discretion, without any liabil