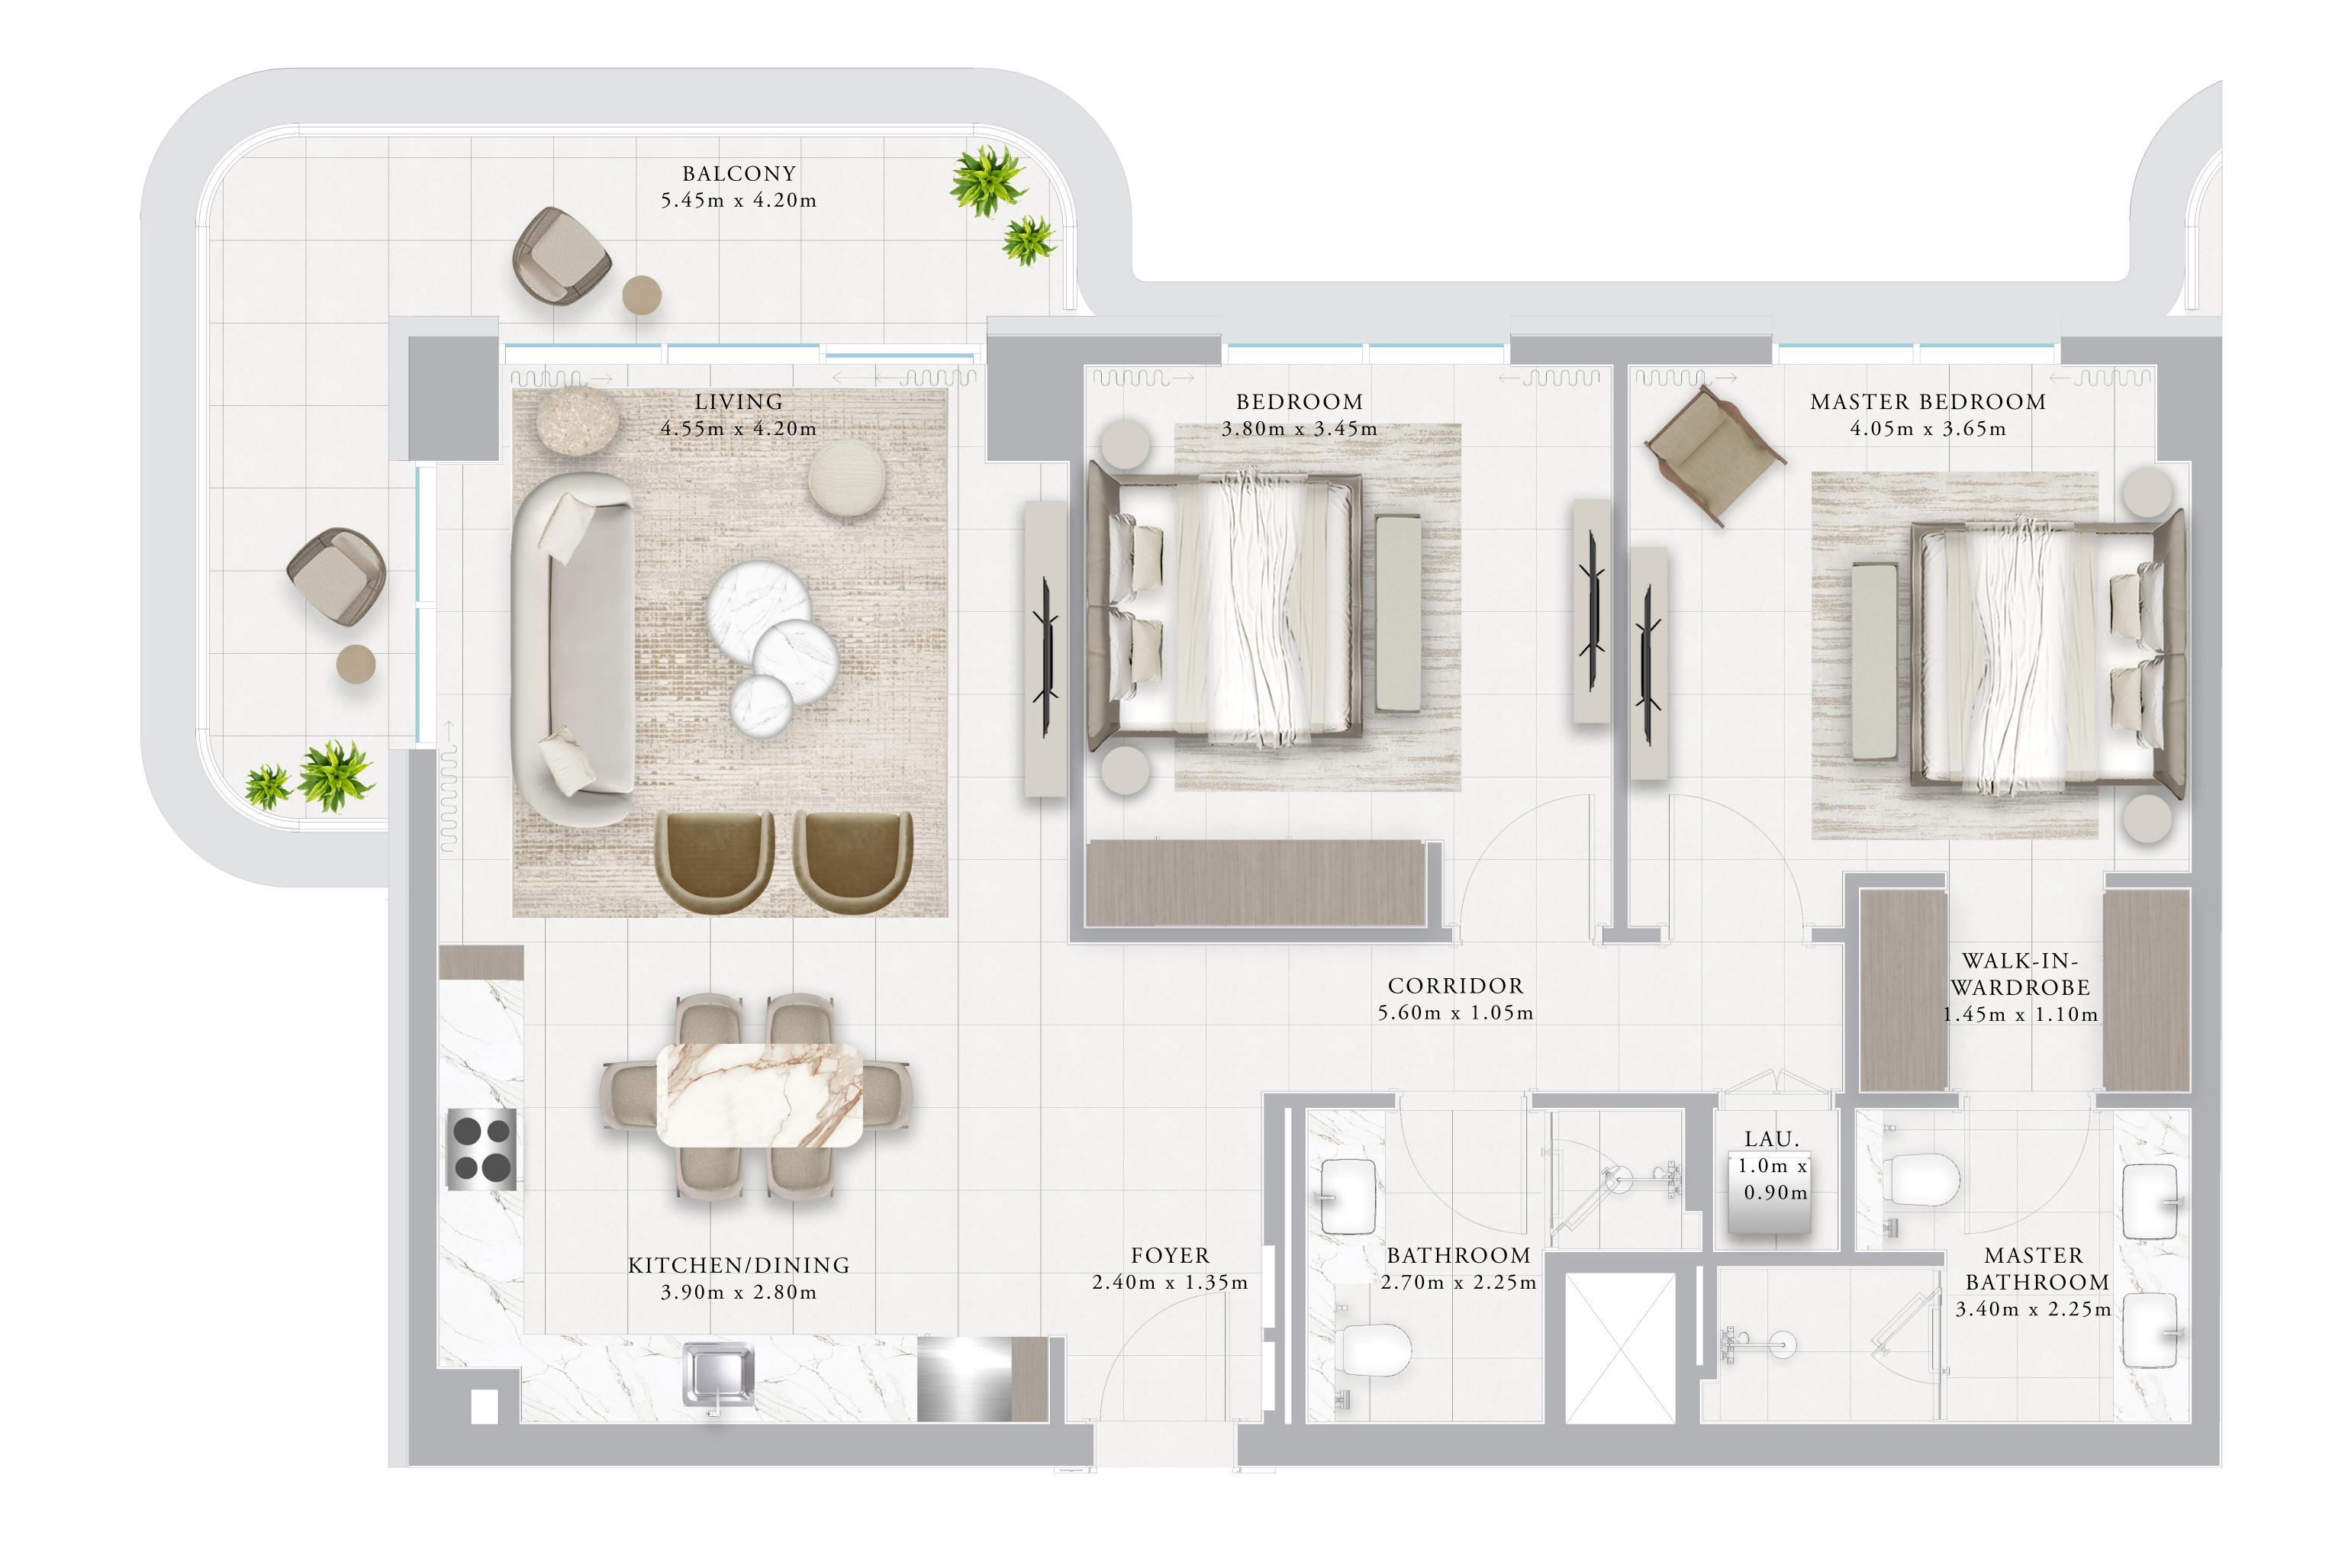

## BUILDING 01 1 BEDROOM-1G

| UNITS        | 111, 211, 311, 411, |               |
|--------------|---------------------|---------------|
| SUITE AREA   | 67.95 SQ.M.         | 731.41 SQ.FT. |
| TERRACE AREA | 7.09 SQ.M.          | 76.32 SQ.FT.  |
| TOTAL AREA   | 75.04 SQ.M.         | 807.72 SQ.FT. |
| UNITS        | 214, 314, 414       |               |
| SUITE AREA   | 66.38 SQ.M.         | 714.51 SQ.FT. |
| TERRACE AREA | 7.07 SQ.M.          | 76.1 SQ.FT.   |
| TOTAL AREA   | 73.45 SQ.M.         | 790.61 SQ.FT. |