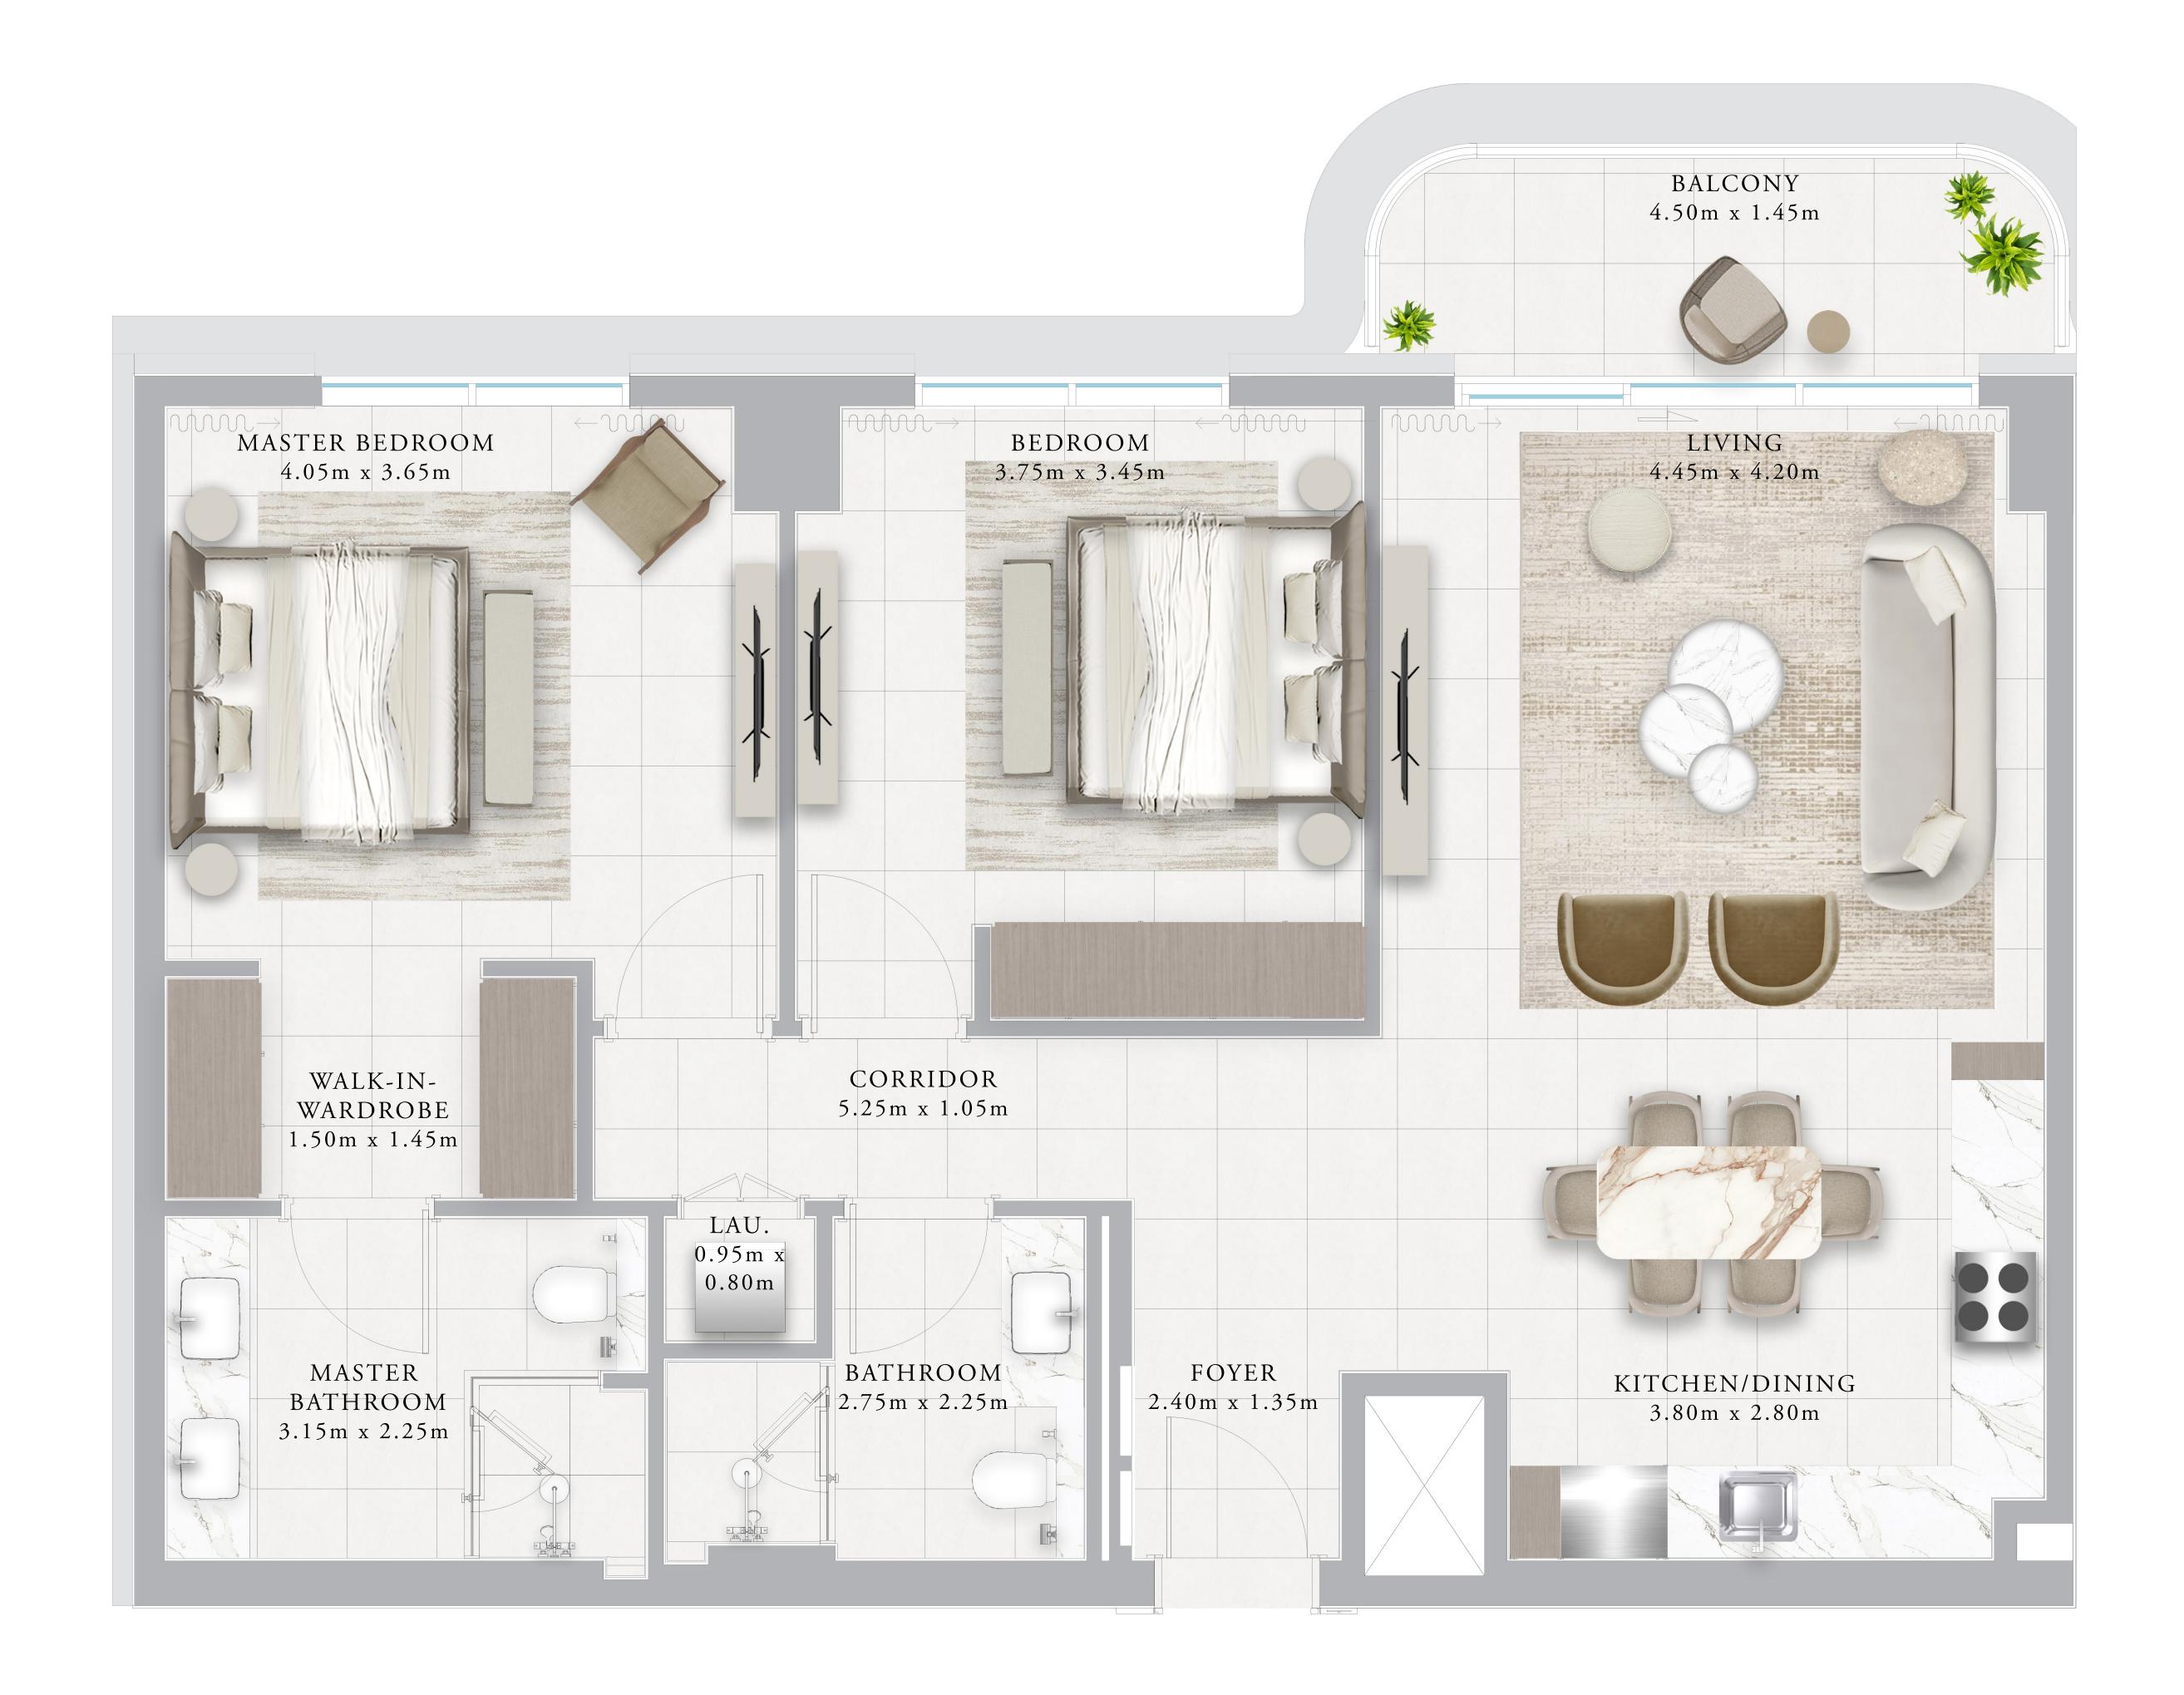

# BUILDING 01 2 BEDROOM-3C

| UNITS        | 102          |                |
|--------------|--------------|----------------|
| SUITE AREA   | 100.3 SQ.M.  | 1079.62 SQ.FT. |
| TERRACE AREA | 36.28 SQ.M.  | 390.51 SQ.FT.  |
| TOTAL AREA   | 136.58 SQ.M. | 1470.13 SQ.FT. |