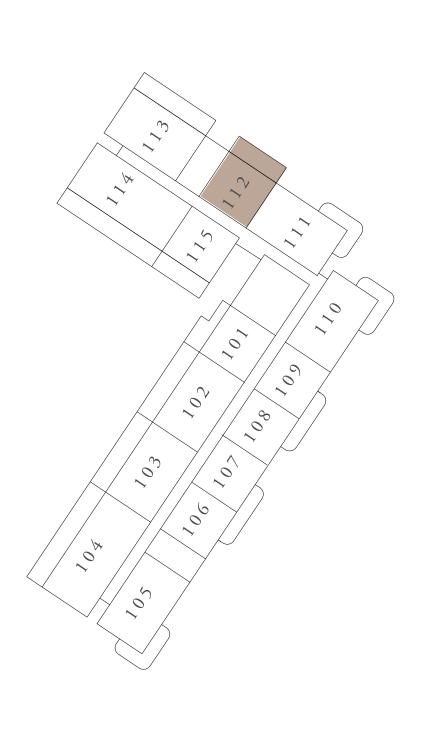

# BUILDING 02 1 BEDROOM-1E

| UNITS        | 1 1 2       |               |
|--------------|-------------|---------------|
| SUITE AREA   | 67.95 SQ.M. | 731.41 SQ.FT. |
| TERRACE AREA | 24.35 SQ.M. | 262.1 SQ.FT.  |
| TOTAL AREA   | 92.3 SQ.M.  | 993.51 SQ.FT. |

KEY PLAN

RASHID YACHTS & MARINA

#### KEY PLAN

RASHID YACHTS & MARINA