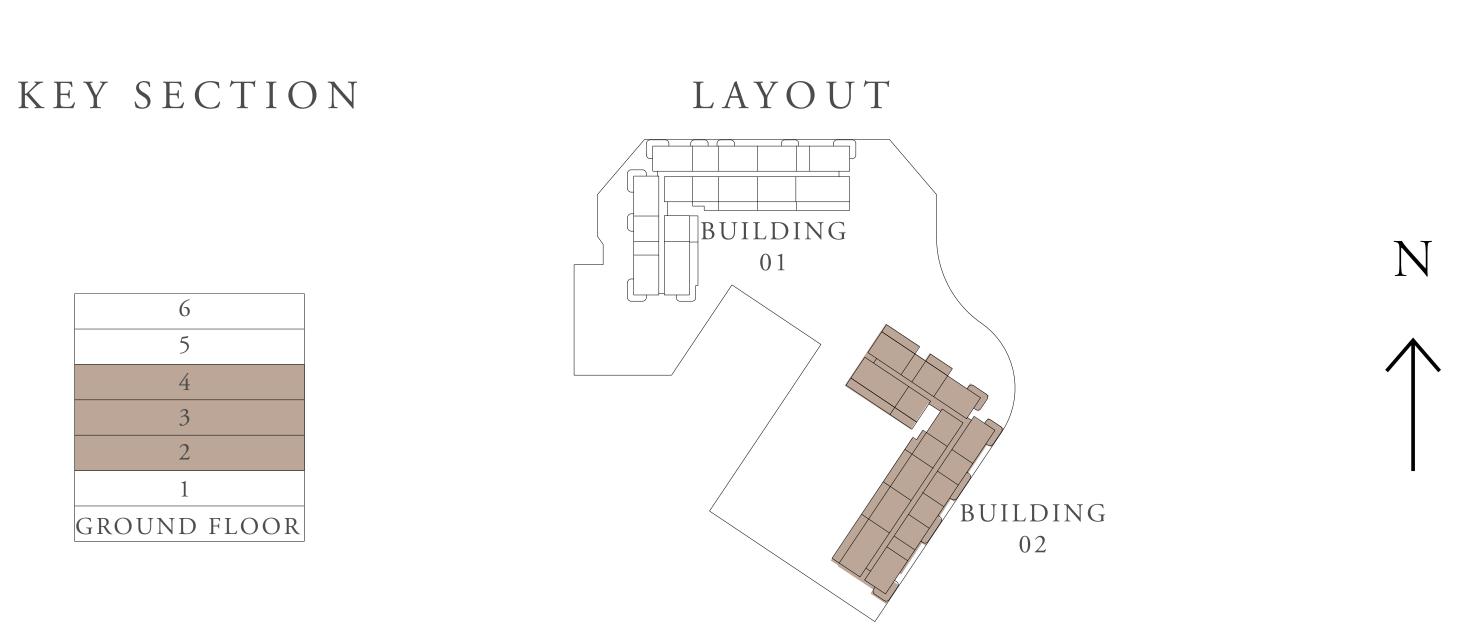

OOM-1G

| UNITS            | 212, 312, 412                |                               |
|------------------|------------------------------|-------------------------------|
| SUITE AREA       | 67.95 SQ.M.                  | 731.41 SQ.FT.                 |
| TERRACE AREA     | 7.09 SQ.M.                   | 76.32 SQ.FT.                  |
| TOTAL AREA       | 75.04 SQ.M.                  | 807.72 SQ.FT.                 |
|                  |                              |                               |
| UNITS            | 215, 315, 415                |                               |
| UNITS SUITE AREA | 215, 315, 415<br>66.36 SQ.M. | 714.29 SQ.FT.                 |
|                  |                              | 714.29 SQ.FT.<br>76.32 SQ.FT. |

#### KEY PLAN



2ND TO 4TH FLOOR







RASHID YACHTS & MARINA

### BUILDING 02 2 BEDROOM-1A

| UNITS        | 110, 210, 310, 410 | 0, 510, 610    |
|--------------|--------------------|----------------|
| SUITE AREA   | 101.86 SQ.M.       | 1096.41 SQ.FT. |
| TERRACE AREA | 15.13 SQ.M.        | 162.86 SQ.FT.  |
| TOTAL AREA   | 116.99 SQ.M.       | 1259.27 SQ.FT. |









RASHID YACHTS & MARINA

### BUILDING 02 2 BEDROOM-1C

|   | UNITS        | 111, 211, 311, 411 |                |
|---|--------------|--------------------|----------------|
| _ | SUITE AREA   | 101.86 SQ.M.       | 1096.41 SQ.FT. |
| _ | TERRACE AREA | 15.13 SQ.M.        | 162.86 SQ.FT.  |
|   | TOTAL AREA   | 116.99 SQ.M.       | 1259.27 SQ.FT. |
|   |              |                    |                |











RASHID YACHTS & MARINA

### BUILDING