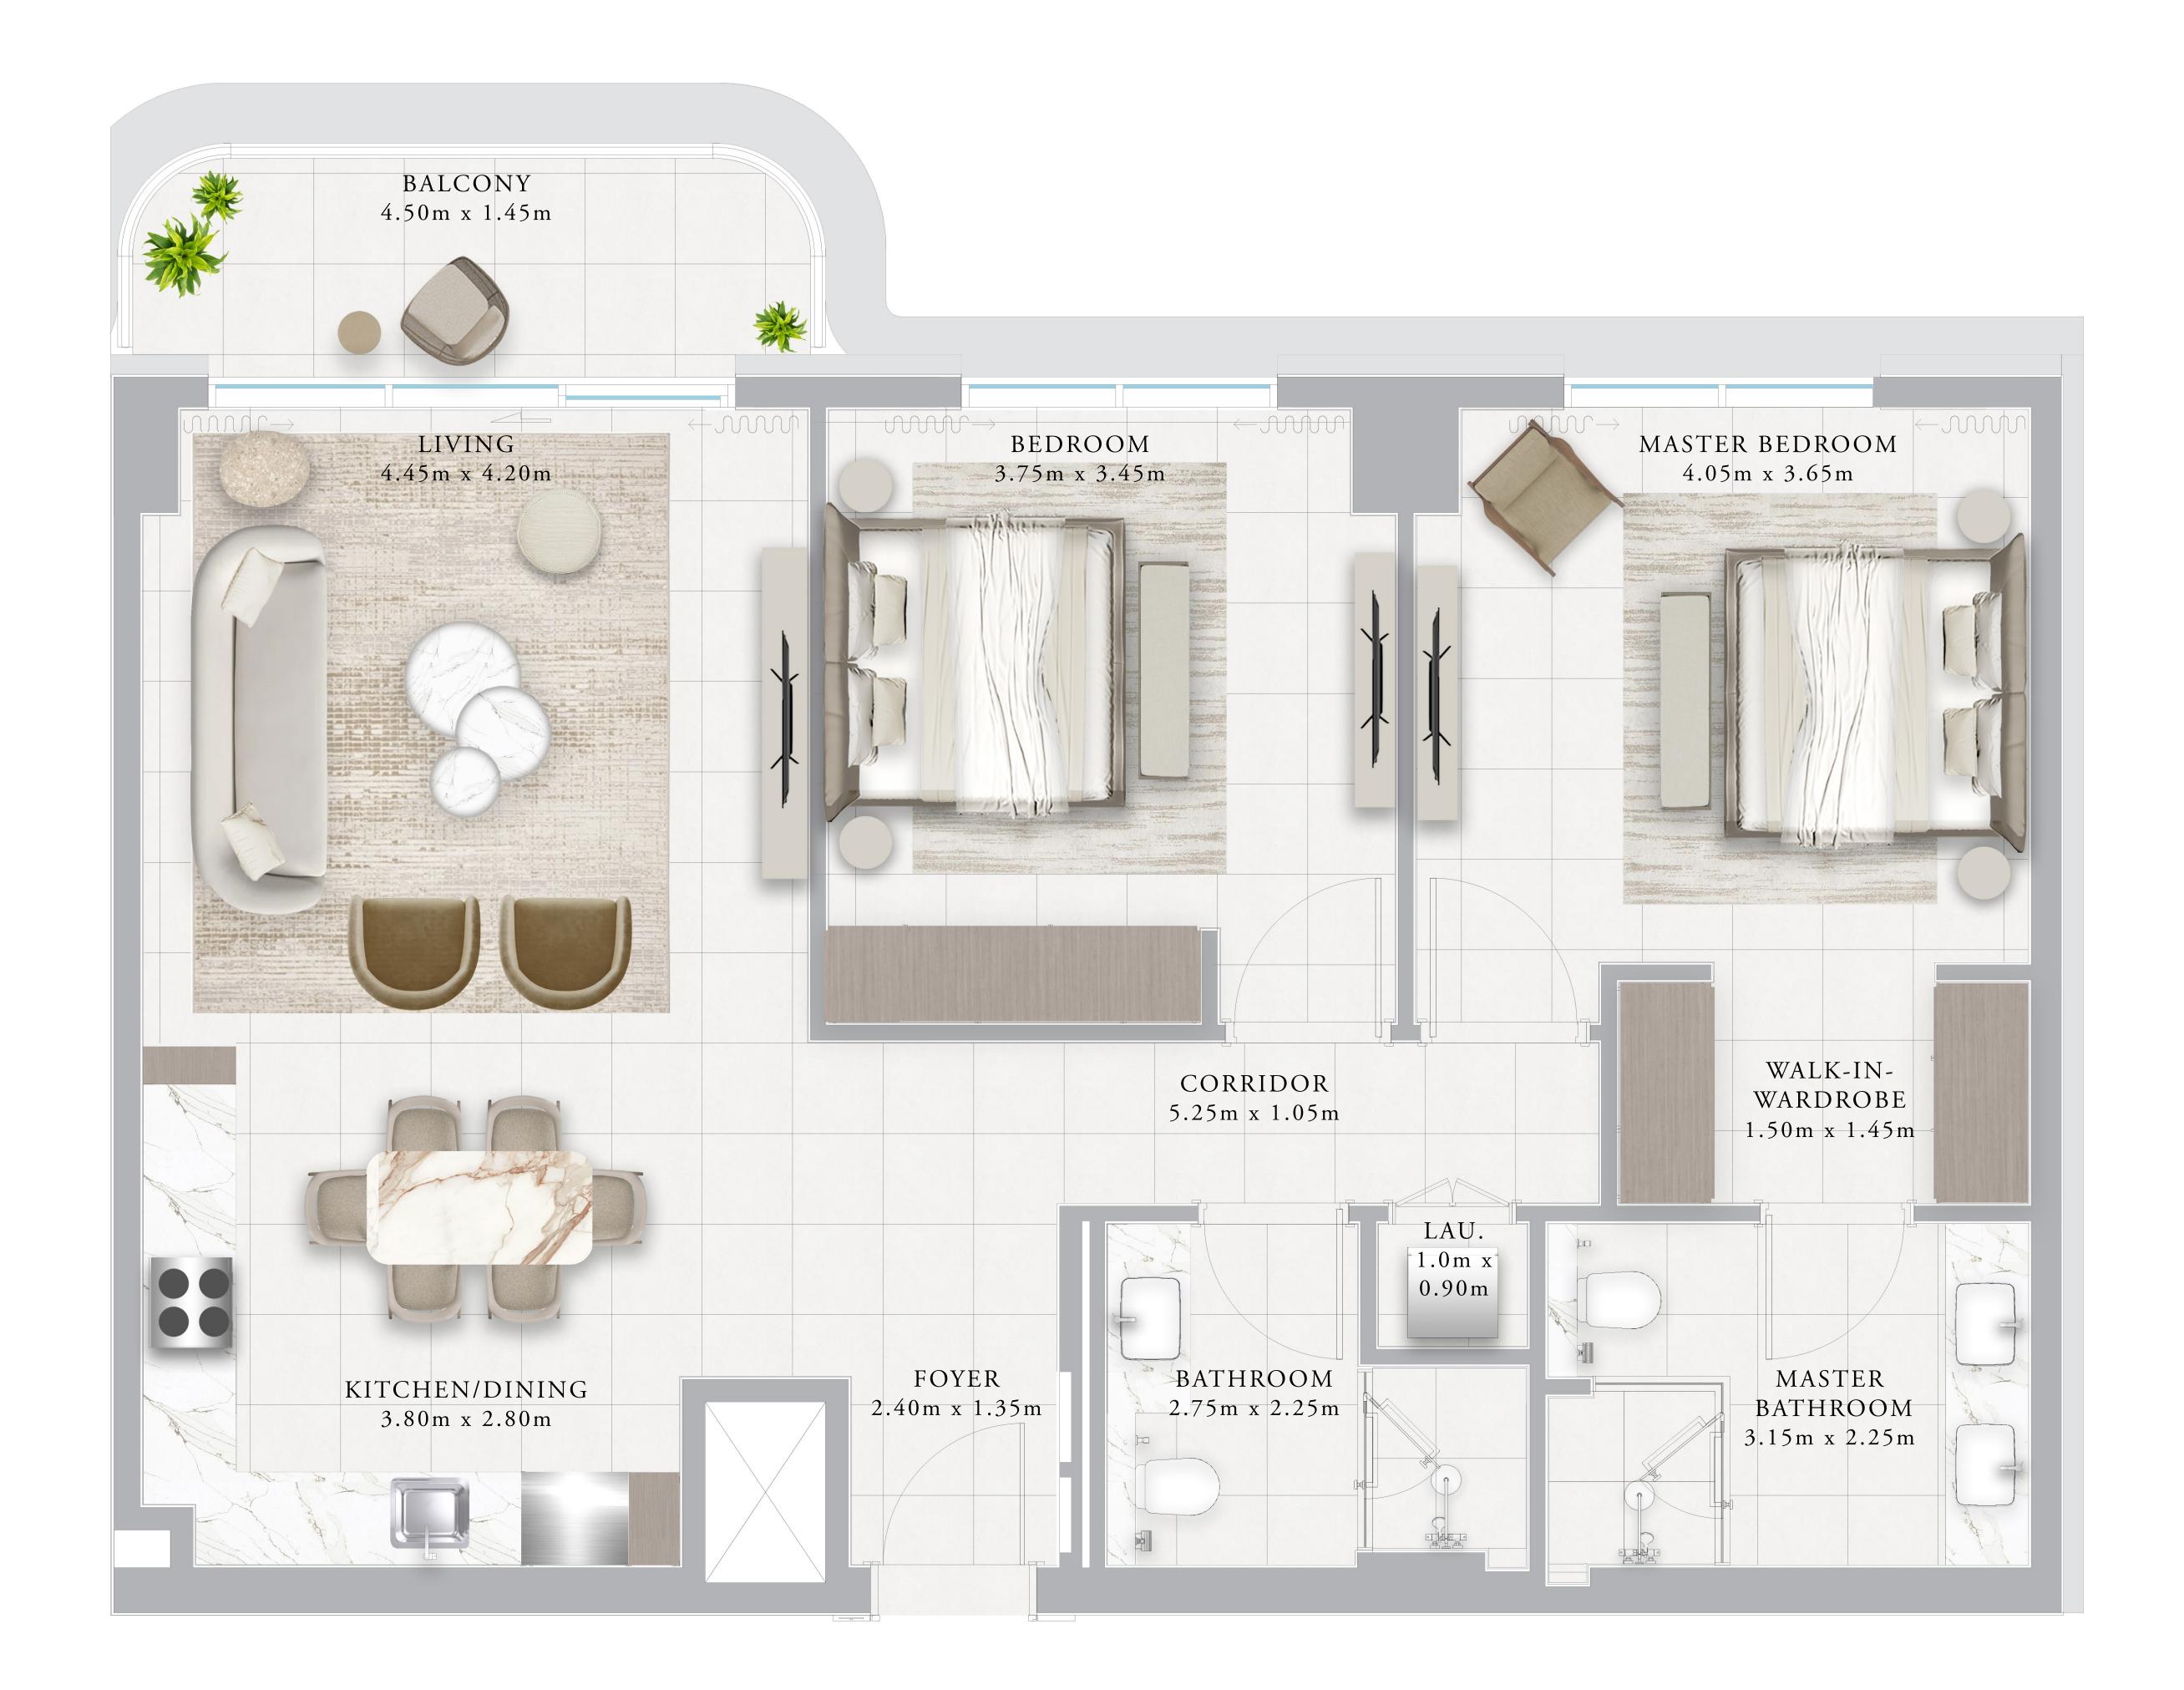

## BUILDING 01 2 BEDROOM-1A

|   | UNITS        | 109, 209, 309, 409, 509, 609 |                |
|---|--------------|------------------------------|----------------|
| _ | SUITE AREA   | 101.86 SQ.M.                 | 1096.41 SQ.FT. |
|   | TERRACE AREA | 15.13 SQ.M.                  | 162.86 SQ.FT.  |
|   | TOTAL AREA   | 116.99 SQ.M.                 | 1259.27 SQ.FT. |
|   |              |                              |                |