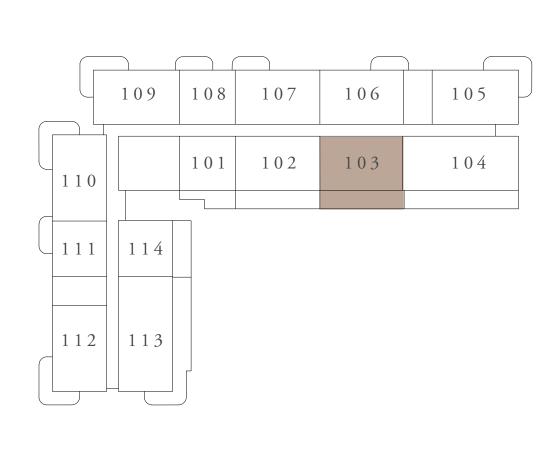

# BUILDING 01 2 BEDROOM-3D

| UNITS        | 103          |                |
|--------------|--------------|----------------|
| SUITE AREA   | 100.3 SQ.M.  | 1079.62 SQ.FT. |
| TERRACE AREA | 36.28 SQ.M.  | 390.51 SQ.FT.  |
| TOTAL AREA   | 136.58 SQ.M. | 1470.13 SQ.FT. |

#### KEY PLAN

RASHID YACHTS & MARINA