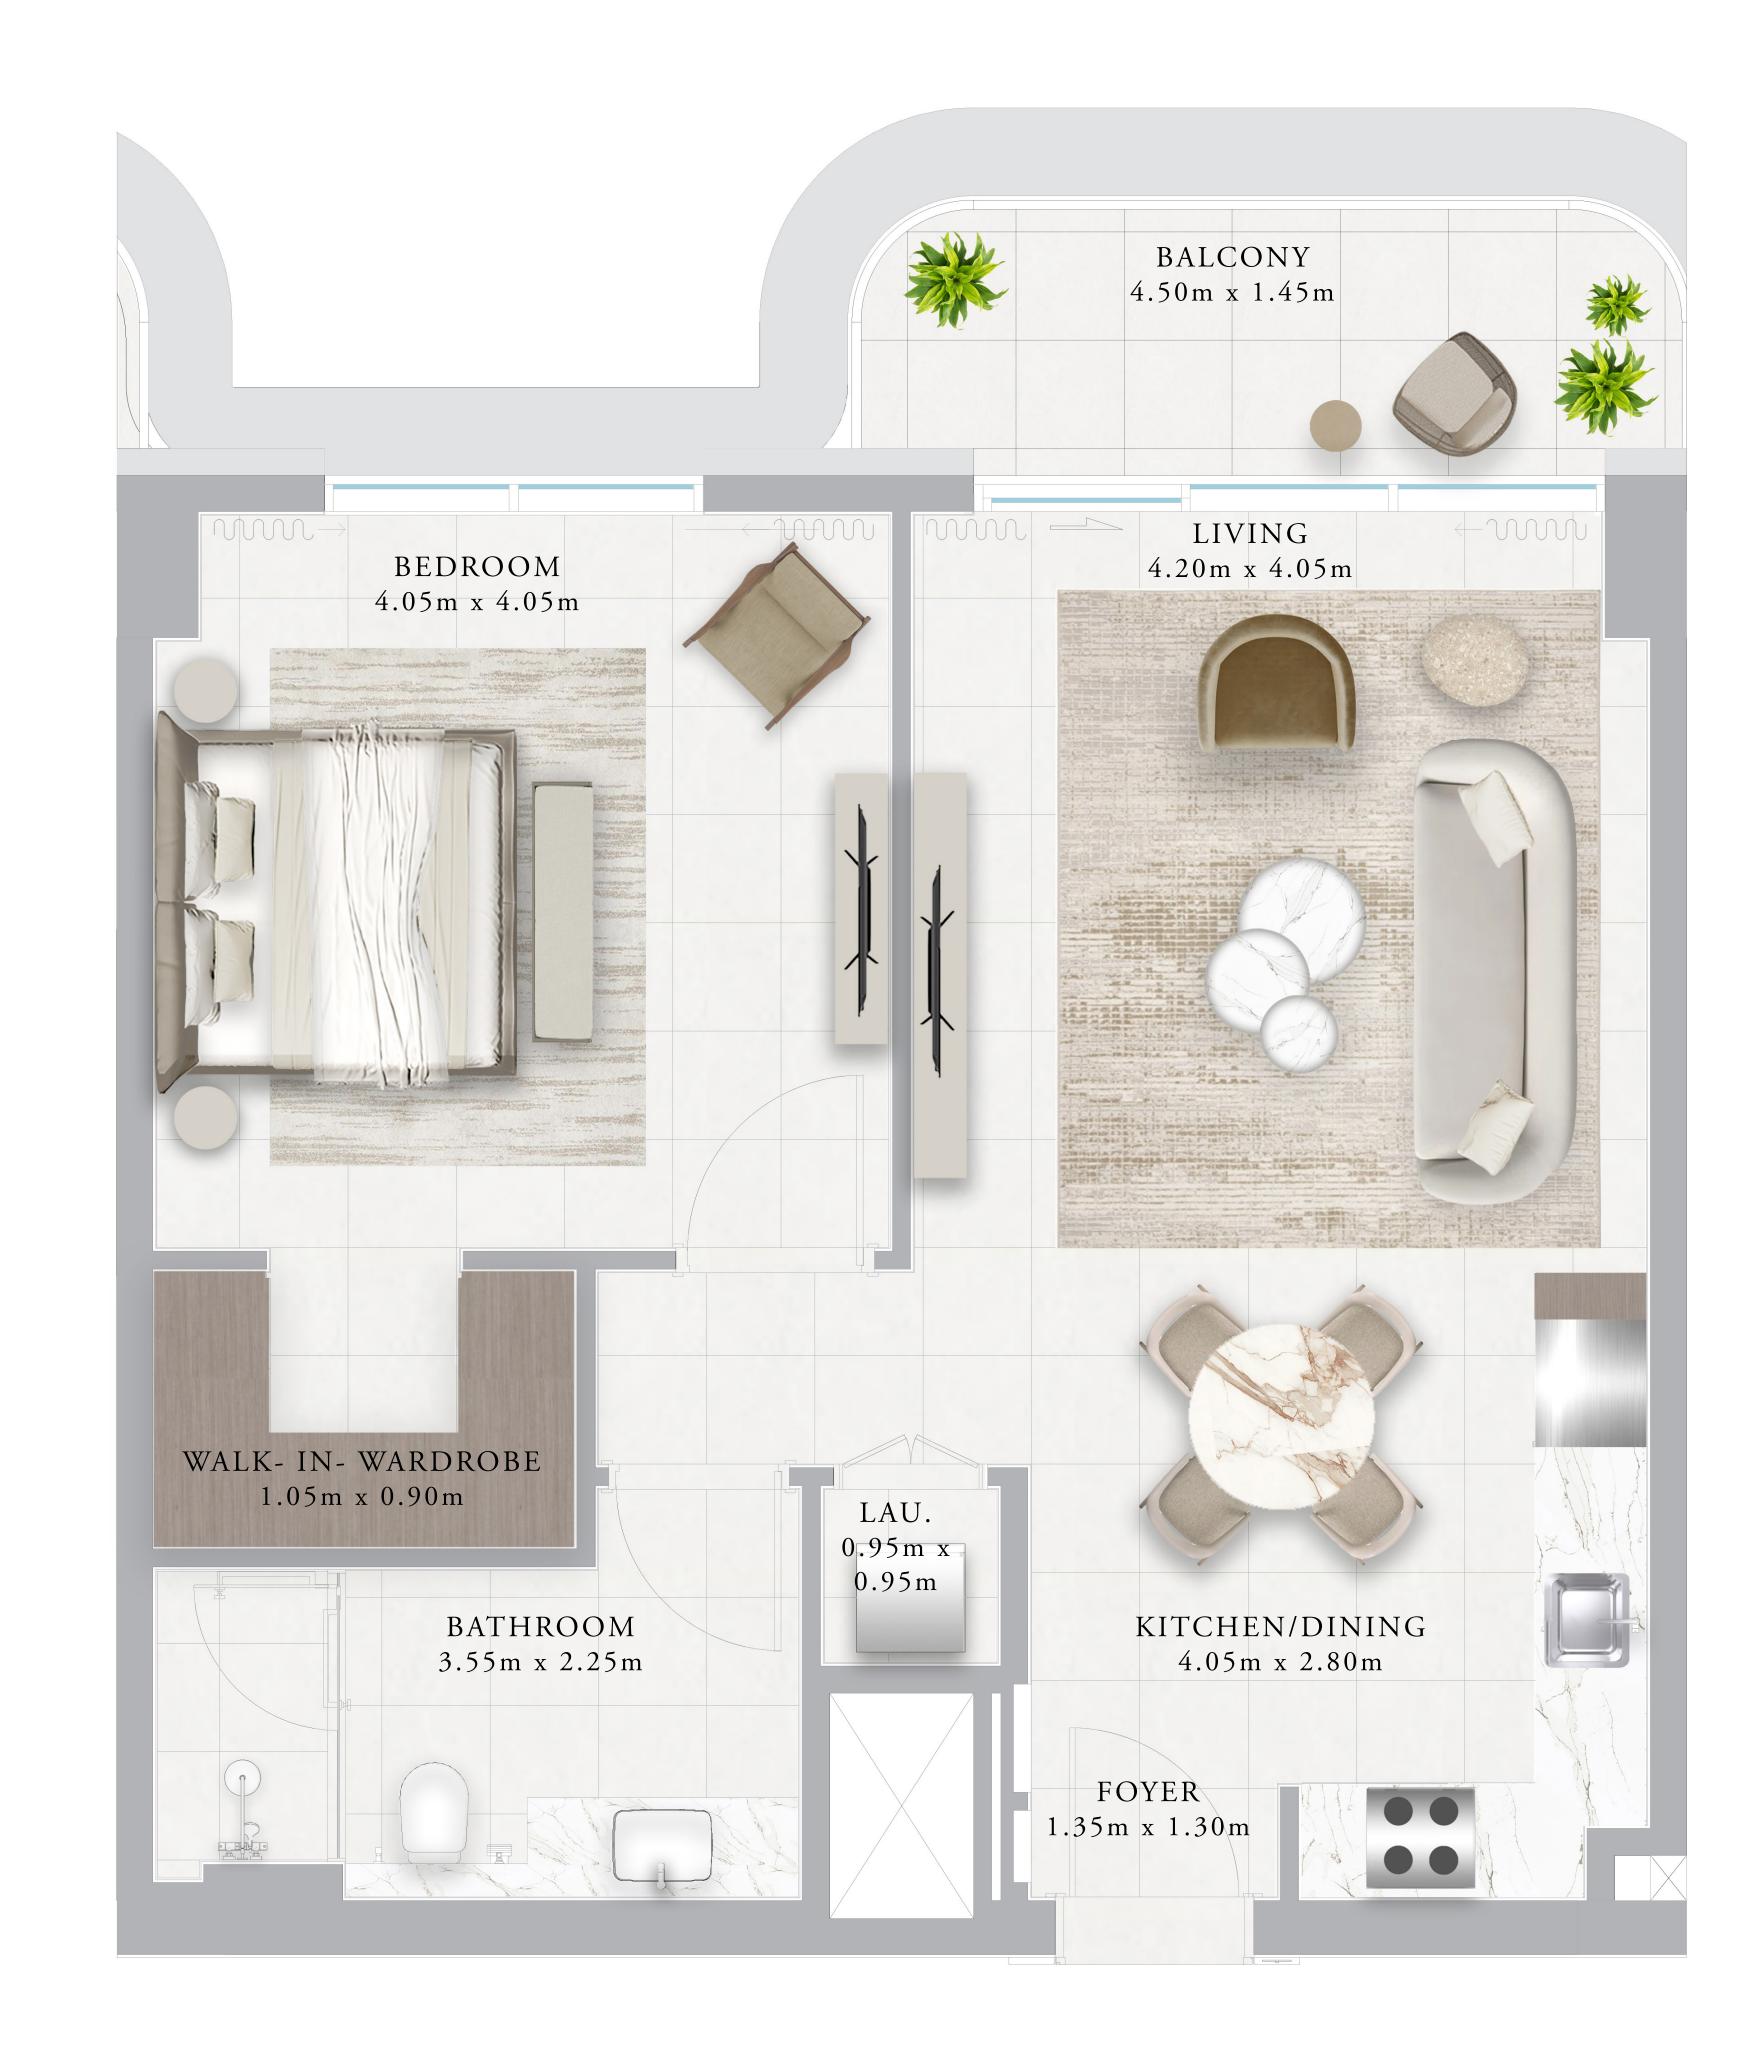

## BUILDING 01 2 BEDROOM-1A

|   | UNITS        | 109, 209, 309, 409, 509, 609 |                |
|---|--------------|------------------------------|----------------|
| _ | SUITE AREA   | 101.86 SQ.M.                 | 1096.41 SQ.FT. |
|   | TERRACE AREA | 15.13 SQ.M.                  | 162.86 SQ.FT.  |
|   | TOTAL AREA   | 116.99 SQ.M.                 | 1259.27 SQ.FT. |
|   |              |                              |                |