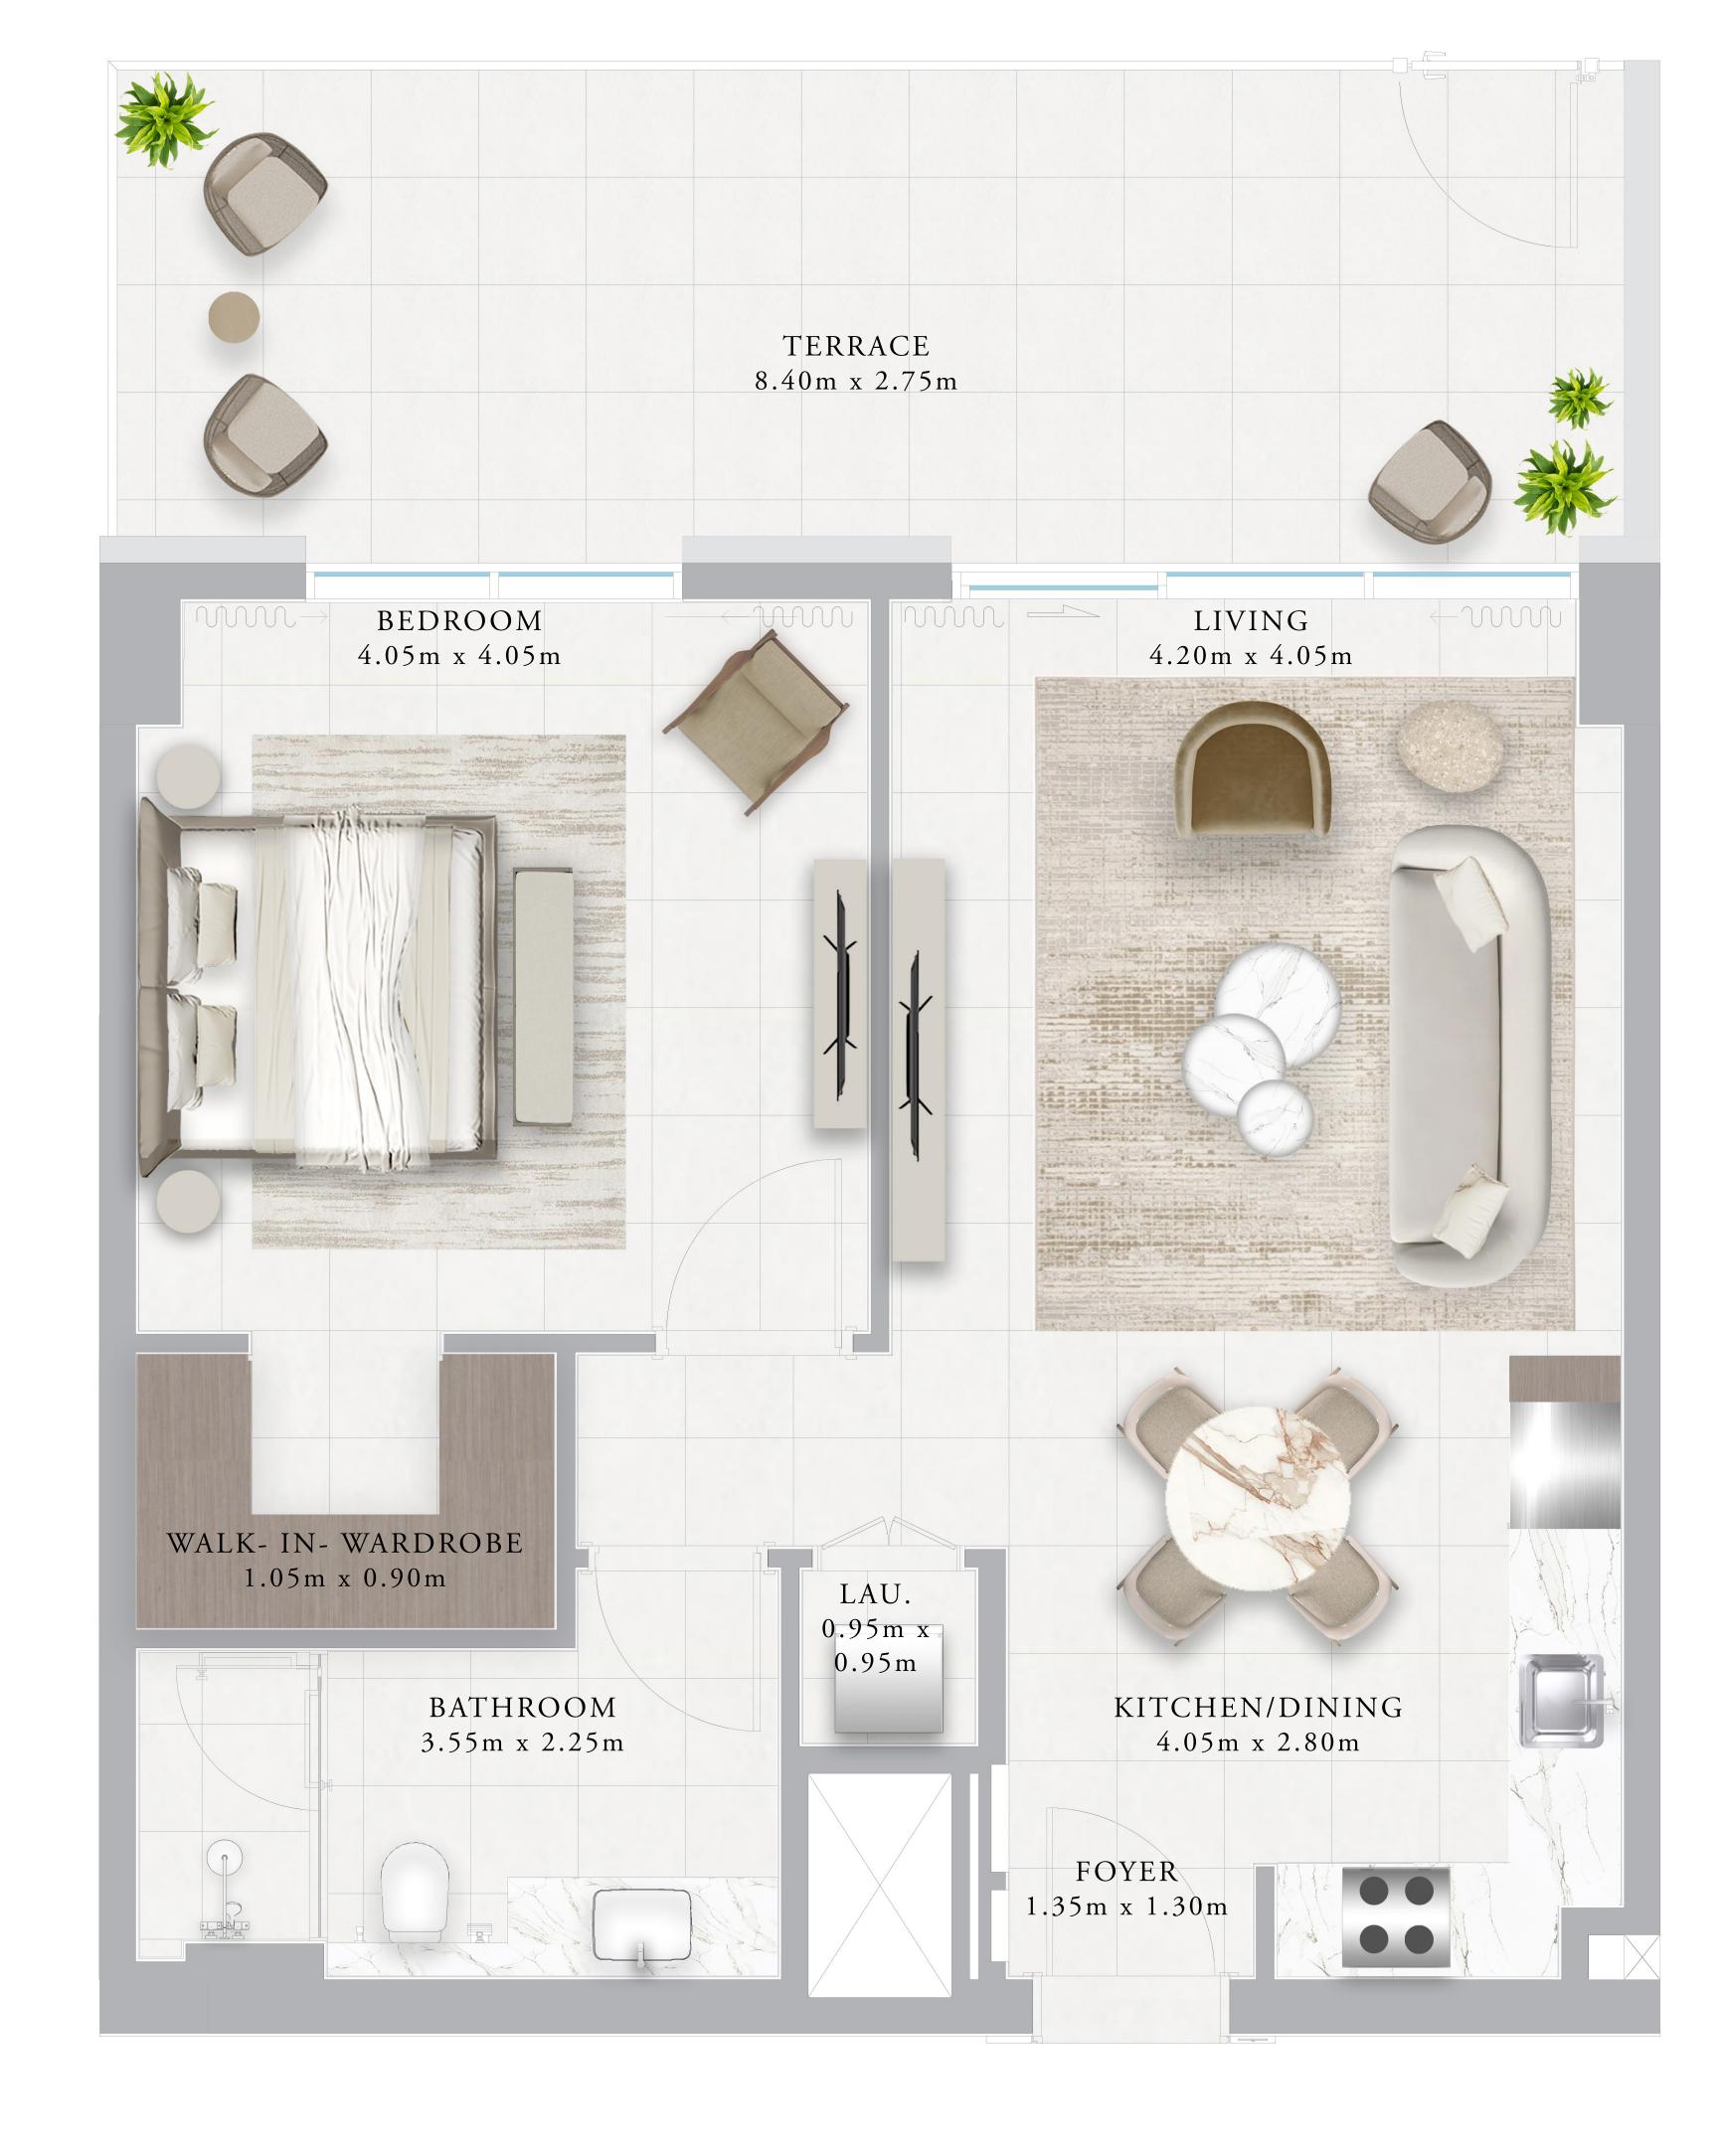

# BUILDING 01 1 BEDROOM-1D

| UNITS        | 1 0 1       |               |
|--------------|-------------|---------------|
| SUITE AREA   | 67.95 SQ.M. | 731.41 SQ.FT. |
| TERRACE AREA | 18.85 SQ.M. | 202.9 SQ.FT.  |
| TOTAL AREA   | 86.8 SQ.M.  | 934.31 SQ.FT. |