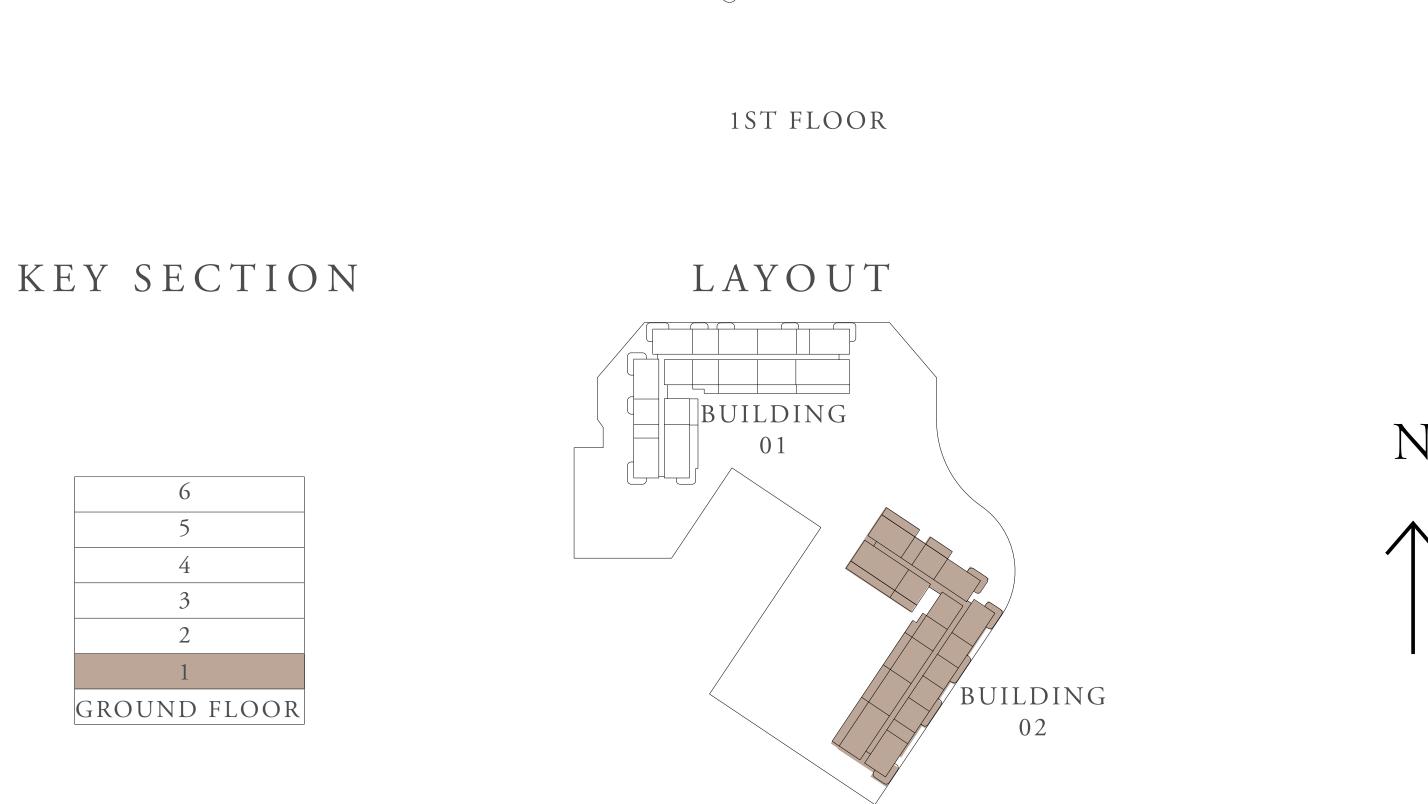

A   | 100.3 SQ.M.             | 1079.62 SQ.FT. |
| TERRACE AREA | 7.09 SQ.M.              | 76.32 SQ.FT.   |
| TOTAL AREA   | 107.39 SQ.M.            | 1155.94 SQ.FT. |











RASHID YACHTS & MARINA

### BUILDING 02 2 BEDROOM-3C

| UNITS        | 1 0 2        |                |
|--------------|--------------|----------------|
| SUITE AREA   | 100.3 SQ.M.  | 1079.62 SQ.FT. |
| TERRACE AREA | 36.28 SQ.M.  | 390.51 SQ.FT.  |
| TOTAL AREA   | 136.58 SQ.M. | 1470.13 SQ.FT. |



















RASHID YACHTS & MARINA

### BUILDING 02 2 BEDROOM-3D

| UNITS        | 103          |                |
|--------------|--------------|----------------|
| SUITE AREA   | 100.3 SQ.M.  | 1079.62 SQ.FT. |
| TERRACE AREA | 36.28 SQ.M.  | 390.51 SQ.FT.  |
| TOTAL AREA   | 136.58 SQ.M. | 1470.13 SQ.FT. |









RASHID YACHTS & MARINA

### BUILDING 02 2 BEDROOM-3E

| UNITS        | 202, 302, 402, 502, 602 |                |
|--------------|-------------------------|----------------|
| SUITE AREA   | 100.3 SQ.M.             | 1079.62 SQ.FT. |
| TERRACE AREA | 7.02 SQ.M.              | 75.56 SQ.FT.   |
| TOTAL AREA   | 107.32 SQ.M.            | 1155.18 SQ.FT. |











RASHID YACHTS & MARINA

### BUILDING 02 2 BEDROOM-4A

| UNITS            | 213, 313, 413 |                |
|------------------|---------------|----------------|
| <br>SUITE AREA   | 103.57 SQ.M.  | 1114.82 SQ.FT. |
| <br>TERRACE AREA | 15.13 SQ.M.   | 162.86 SQ.FT.  |
| TOTAL AREA       | 118.7 SQ.M.   | 1277.68 SQ.FT. |





2ND TO 4TH FLOOR













RASHID YACHTS & MARINA

### BUILDING 02 2 BEDROOM-4B

| UNITS        |