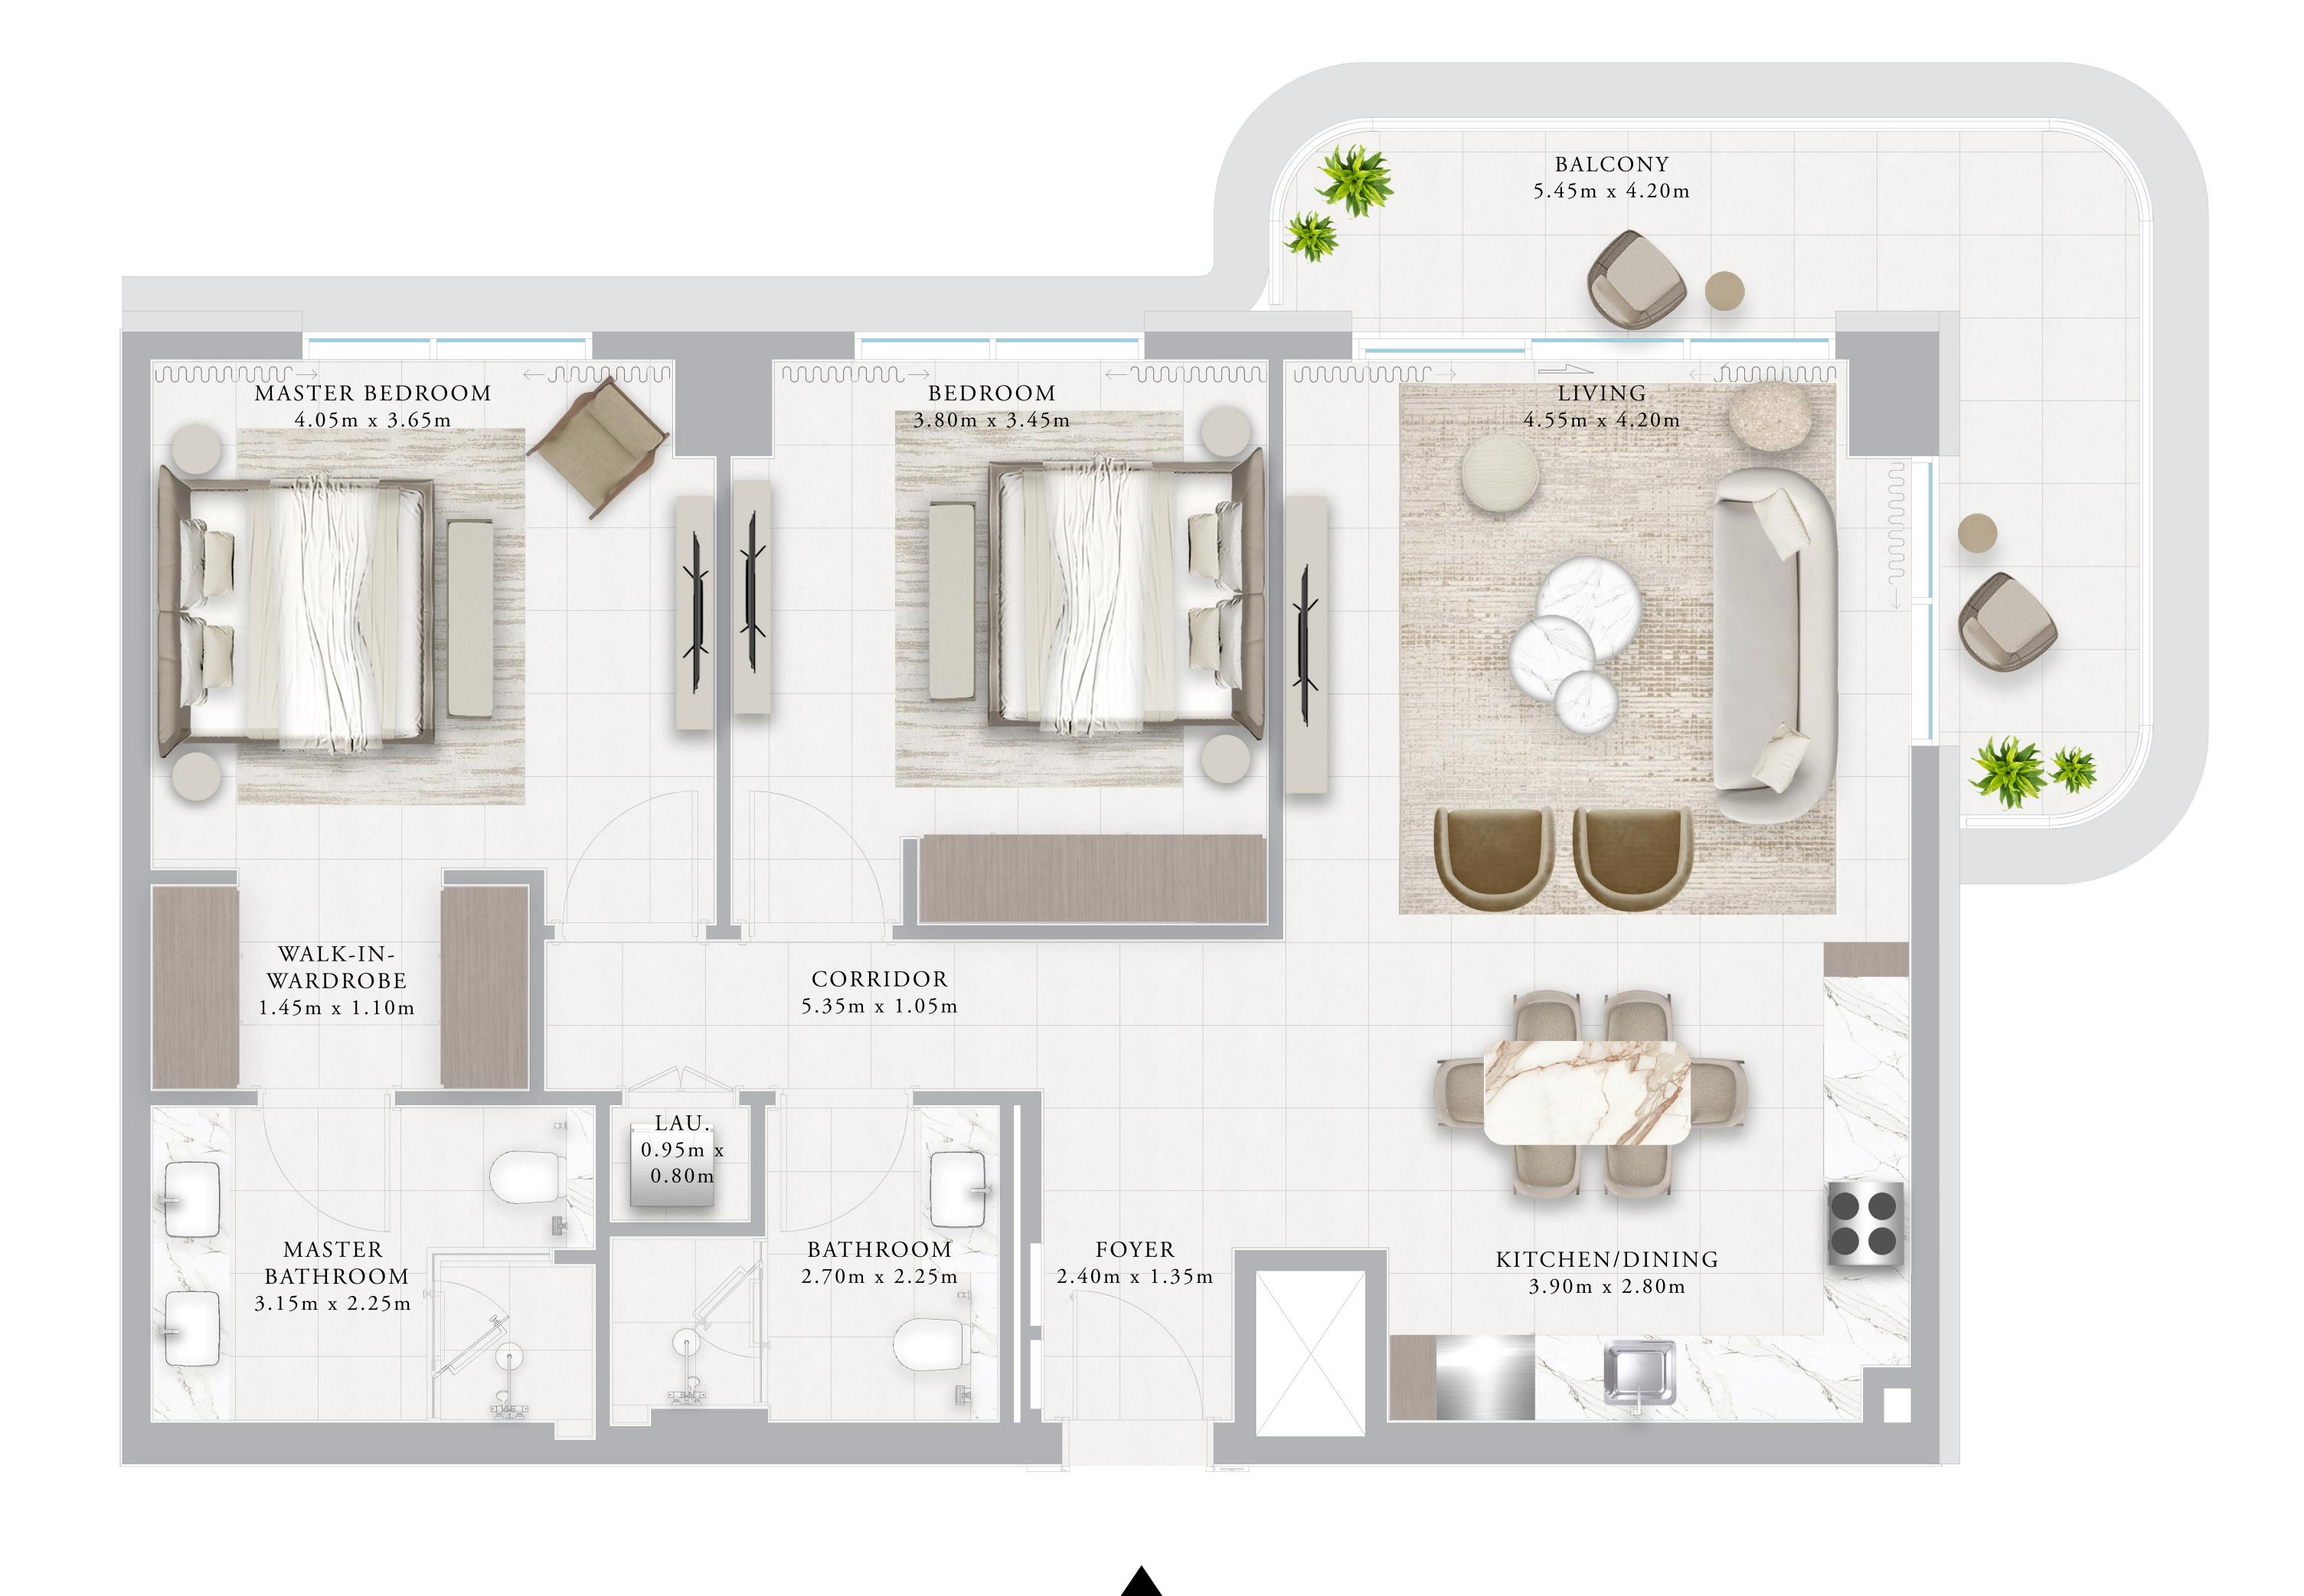

## BUILDING 01 1 BEDROOM-1B

| UNITS          | 108, 208, 308, 408, 508, 608 |               |
|----------------|------------------------------|---------------|
| <br>SUITE AREA | 66.36 SQ.M.                  | 714.29 SQ.FT. |
| TERRACE AREA   | 7.09 SQ.M.                   | 76.32 SQ.FT.  |
| TOTAL AREA     | 73.45 SQ.M.                  | 790.61 SQ.FT. |