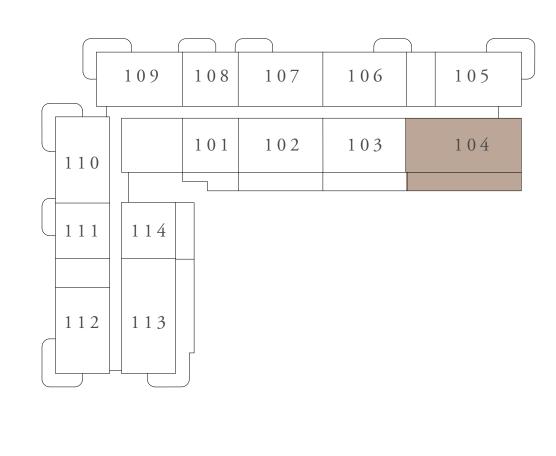

## BUILDING 01 3 BEDROOM-1A

| UNITS        | 1 0 4        |                |
|--------------|--------------|----------------|
| SUITE AREA   | 135.17 SQ.M. | 1454.96 SQ.FT. |
| TERRACE AREA | 49.16 SQ.M.  | 529.15 SQ.FT.  |
| TOTAL AREA   | 184.33 SQ.M. | 1984.11 SQ.FT. |