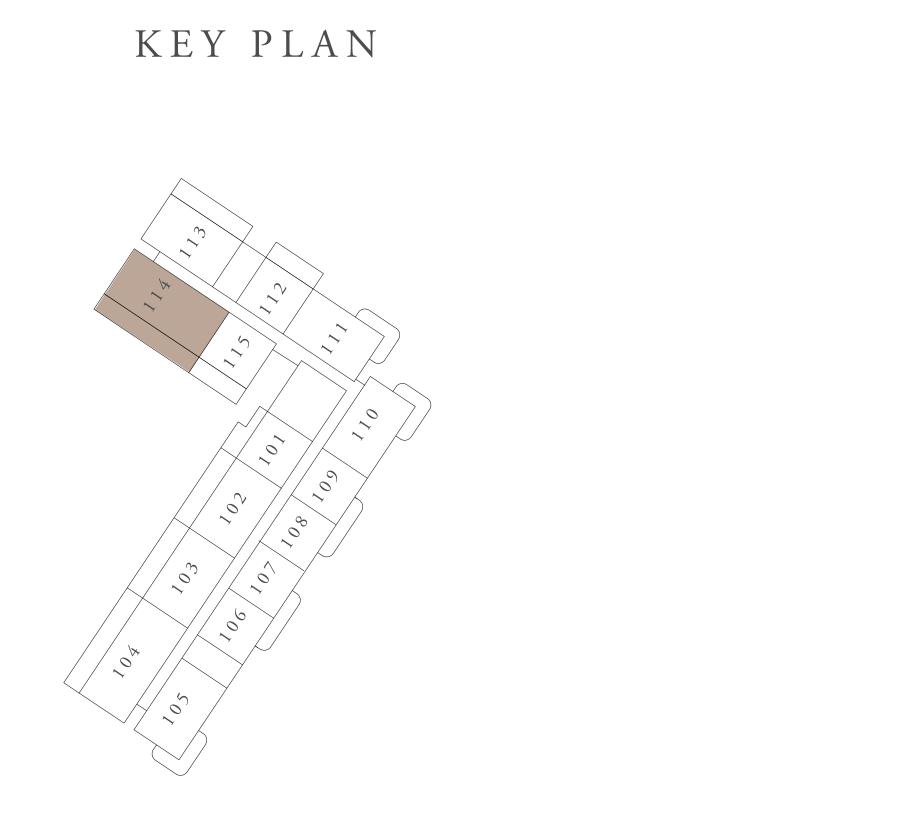

# BUILDING 01 1 BEDROOM-1C

| UNITS        | 1 1 4       |               |
|--------------|-------------|---------------|
| SUITE AREA   | 66.38 SQ.M. | 714.51 SQ.FT. |
| TERRACE AREA | 24.26 SQ.M. | 261.13 SQ.FT. |
| TOTAL AREA   | 90.64 SQ.M. | 975.64 SQ.FT. |