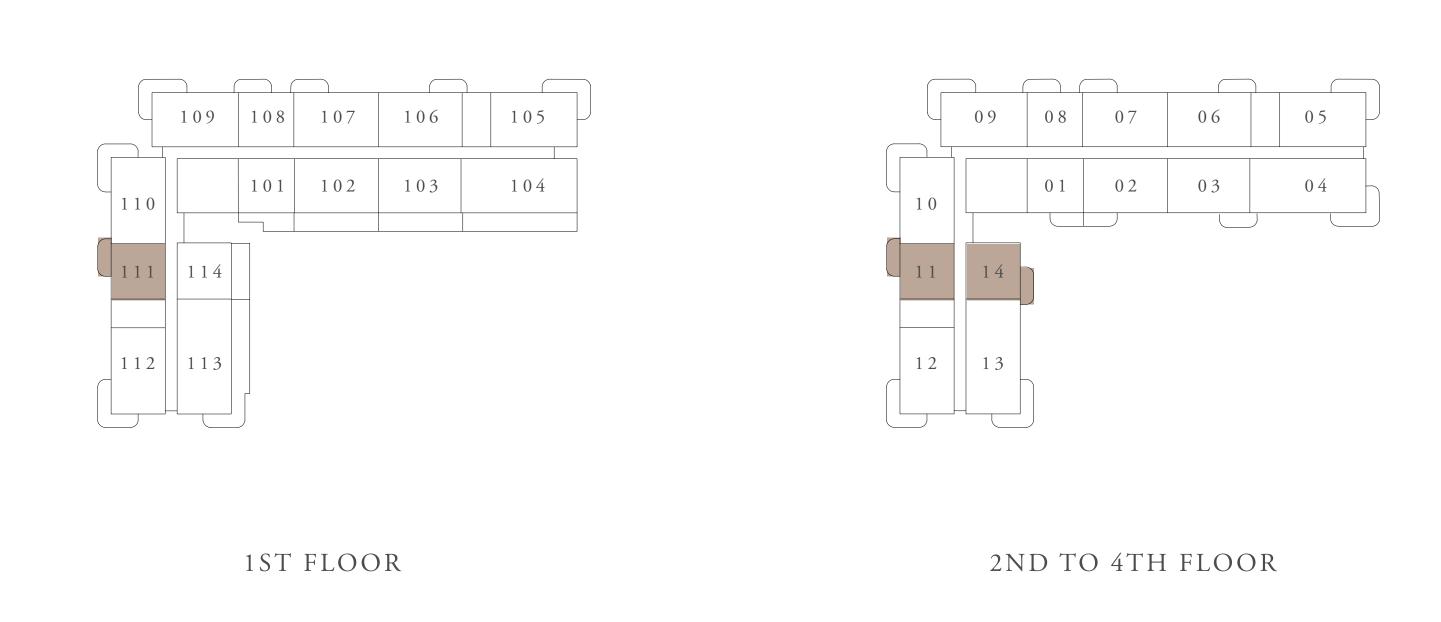

# BUILDING 02 1 BEDROOM-1G

| UNITS            | 212, 312, 412                |                               |
|------------------|------------------------------|-------------------------------|
| SUITE AREA       | 67.95 SQ.M.                  | 731.41 SQ.FT.                 |
| TERRACE AREA     | 7.09 SQ.M.                   | 76.32 SQ.FT.                  |
| TOTAL AREA       | 75.04 SQ.M.                  | 807.72 SQ.FT.                 |
|                  |                              |                               |
| UNITS            | 215, 315, 415                |                               |
| UNITS SUITE AREA | 215, 315, 415<br>66.36 SQ.M. | 714.29 SQ.FT.                 |
|                  |                              | 714.29 SQ.FT.<br>76.32 SQ.FT. |

#### KEY PLAN

2ND TO 4TH FLOOR

RASHID YACHTS & MARINA