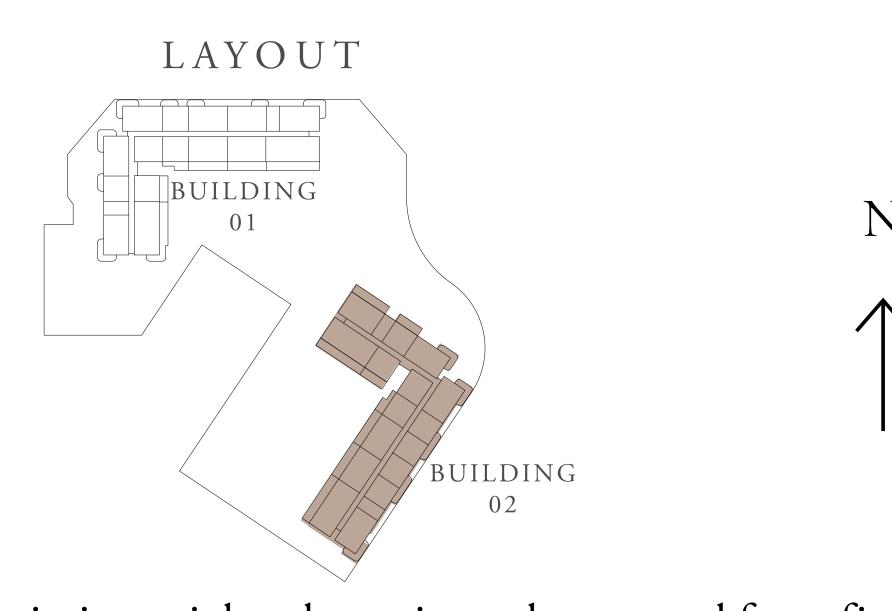

CE AREA | 7.02 SQ.M.              | 75.56 SQ.FT.   |
| TOTAL AREA   | 107.32 SQ.M.            | 1155.18 SQ.FT. |











RASHID YACHTS & MARINA

### BUILDING 02 2 BEDROOM-4A

| UNITS            | 213, 313, 413 |                |
|------------------|---------------|----------------|
| <br>SUITE AREA   | 103.57 SQ.M.  | 1114.82 SQ.FT. |
| <br>TERRACE AREA | 15.13 SQ.M.   | 162.86 SQ.FT.  |
| TOTAL AREA       | 118.7 SQ.M.   | 1277.68 SQ.FT. |





2ND TO 4TH FLOOR













RASHID YACHTS & MARINA

### BUILDING 02 2 BEDROOM-4B

| UNITS        | 113          |                |
|--------------|--------------|----------------|
| SUITE AREA   | 103.57 SQ.M. | 1114.82 SQ.FT. |
| TERRACE AREA | 37 SQ.M.     | 398.26 SQ.FT.  |
| TOTAL AREA   | 140.57 SQ.M. | 1513.08 SQ.FT. |





1ST FLOOR





7. The developer reserves the right to make revisions / alterations, at it's absolute discretion, without any liability whatsoever.







RASHID YACHTS & MARINA

## BUILDING 02 3 BEDROOM-1A

| UNITS        | 1 0 4        |                |
|--------------|--------------|----------------|
| SUITE AREA   | 135.17 SQ.M. | 1454.96 SQ.FT. |
| TERRACE AREA | 49.16 SQ.M.  | 529.15 SQ.FT.  |
| TOTAL AREA   | 184.33 SQ.M. | 1984.11 SQ.FT. |













RASHID YACHTS & MARINA

## BUILDING 02 3 BEDROOM-1B

| UNITS        | 204, 304, 404, 504, 604 |                |
|--------------|-------------------------|----------------|
| SUITE AREA   | 135.17 SQ.M.            | 1454.96 SQ.FT. |
| TERRACE AREA | 15.13 SQ.M.             | 162.86 SQ.FT.  |
| TOTAL AREA   | 150.3 SQ.M.             | 1617.82 SQ.F