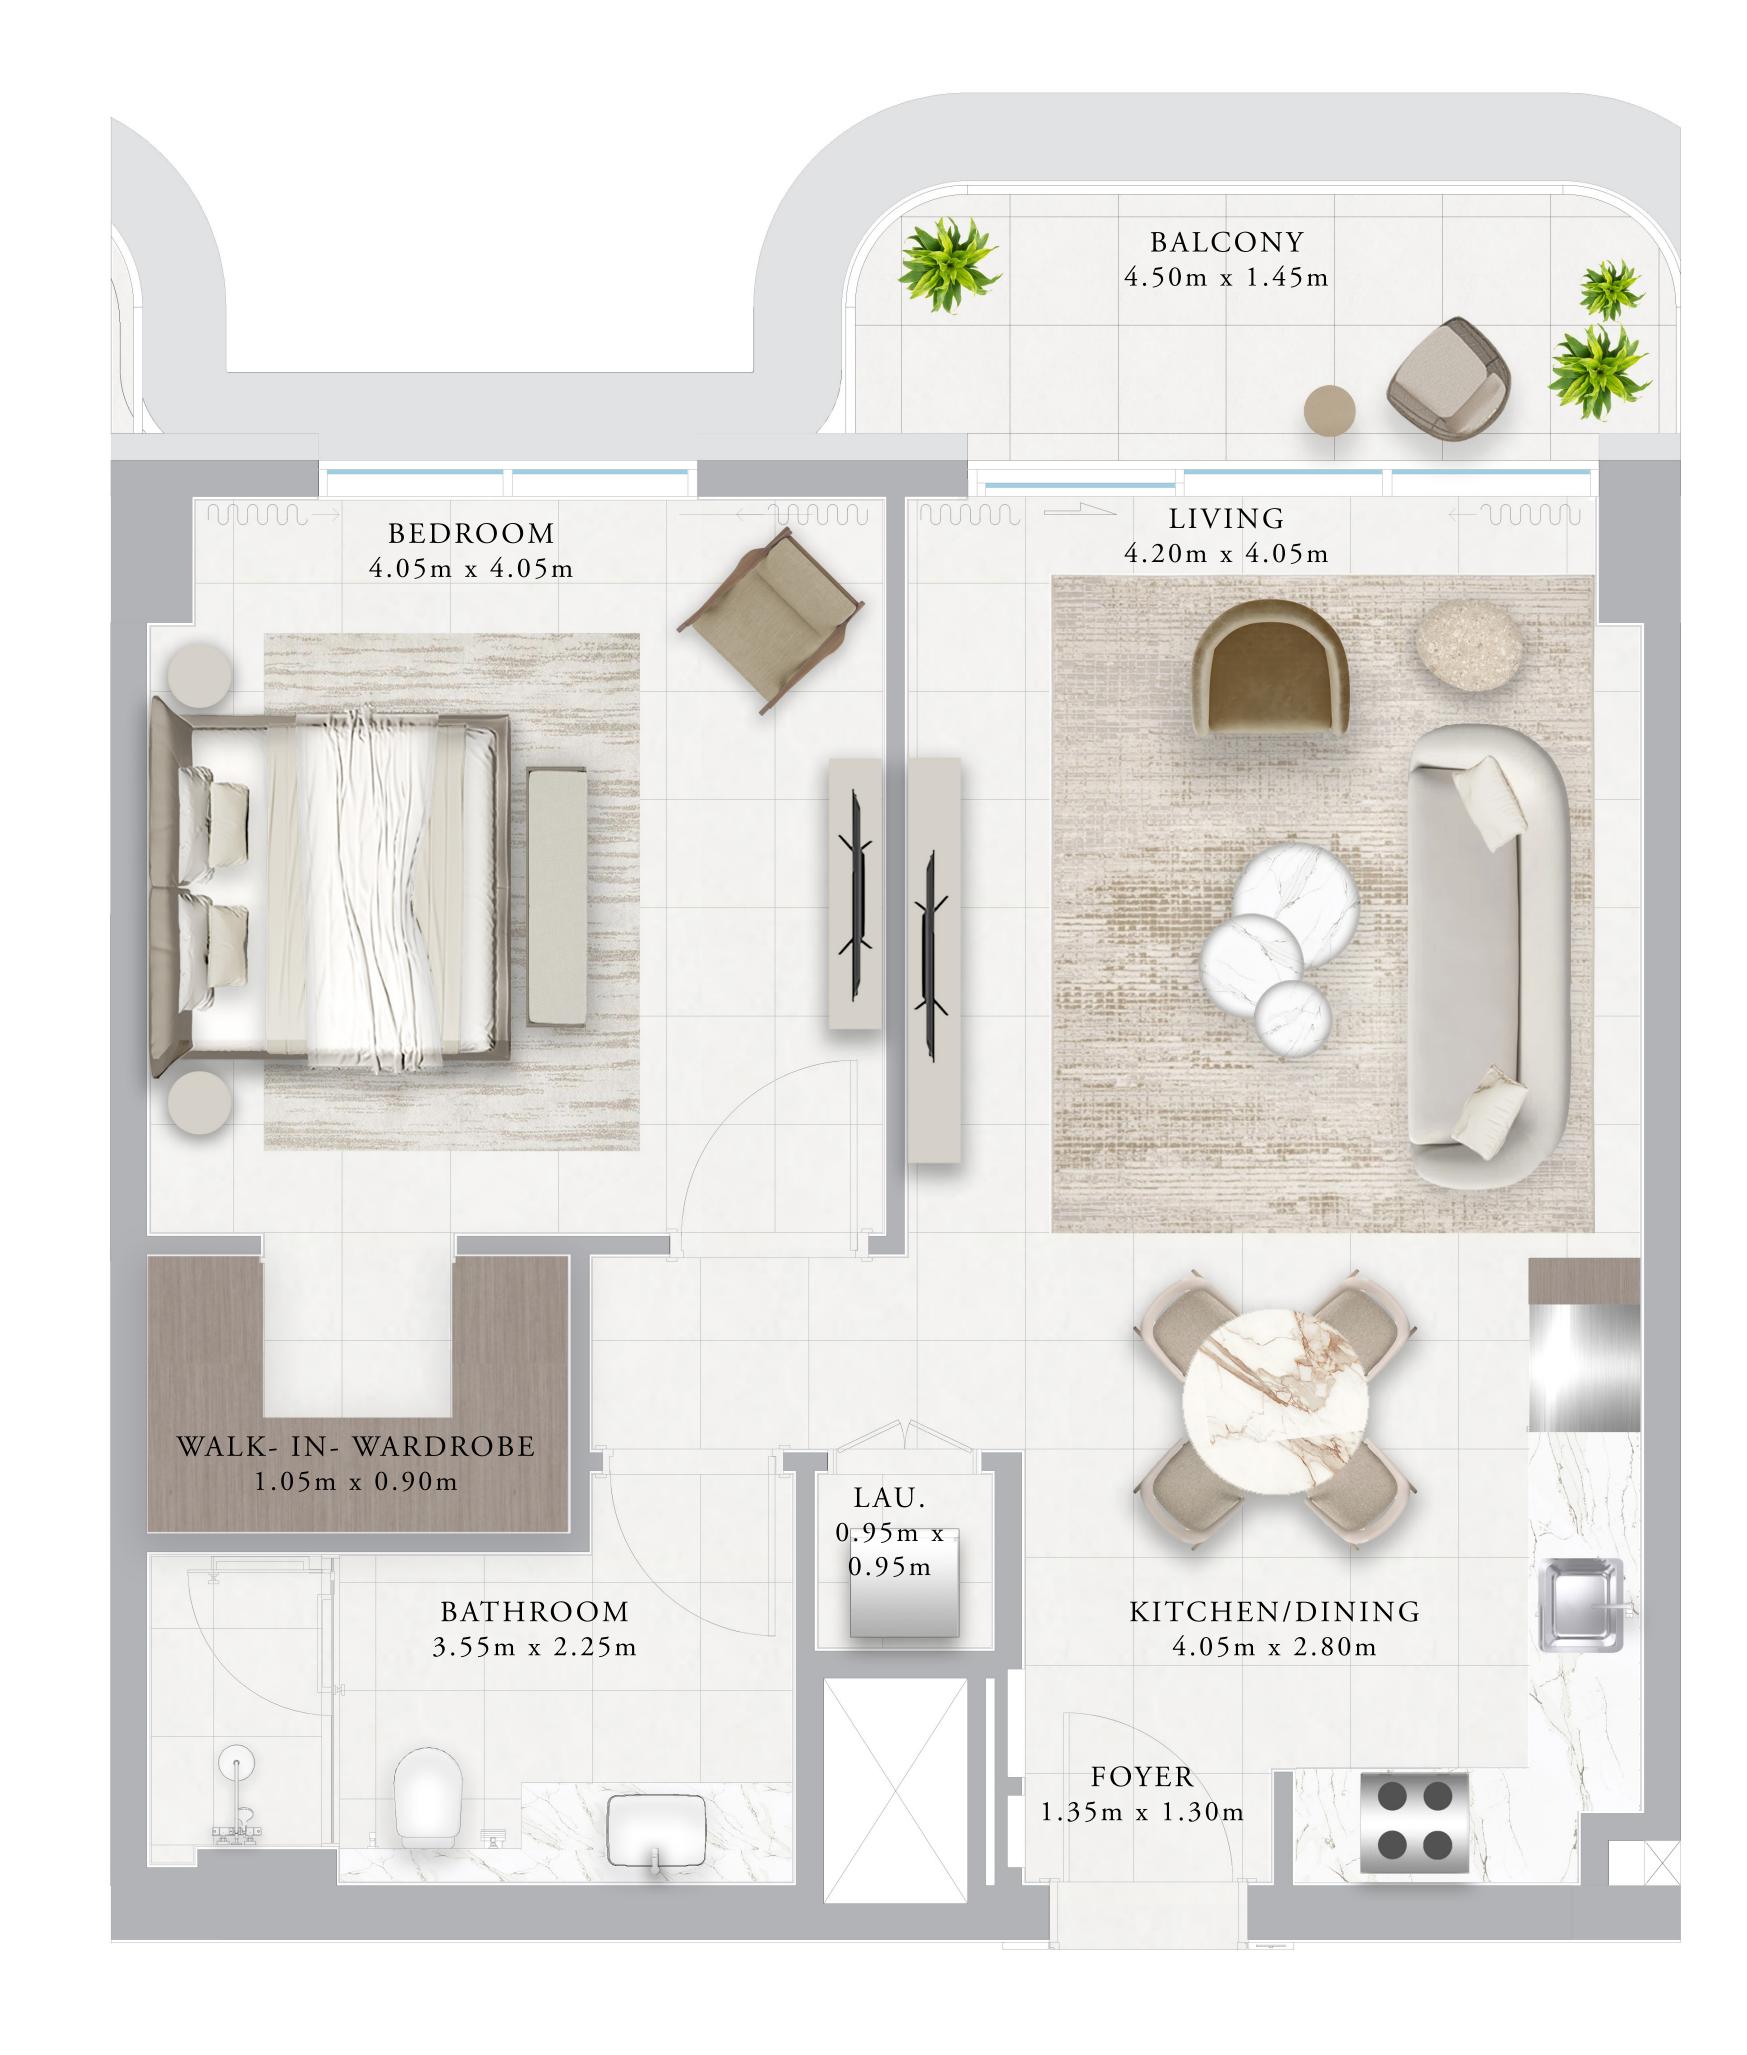

## BUILDING 01 1 BEDROOM-1B

| UNITS          | 108, 208, 308, 408, 508, 608 |               |
|----------------|------------------------------|---------------|
| <br>SUITE AREA | 66.36 SQ.M.                  | 714.29 SQ.FT. |
| TERRACE AREA   | 7.09 SQ.M.                   | 76.32 SQ.FT.  |
| TOTAL AREA     | 73.45 SQ.M.                  | 790.61 SQ.FT. |