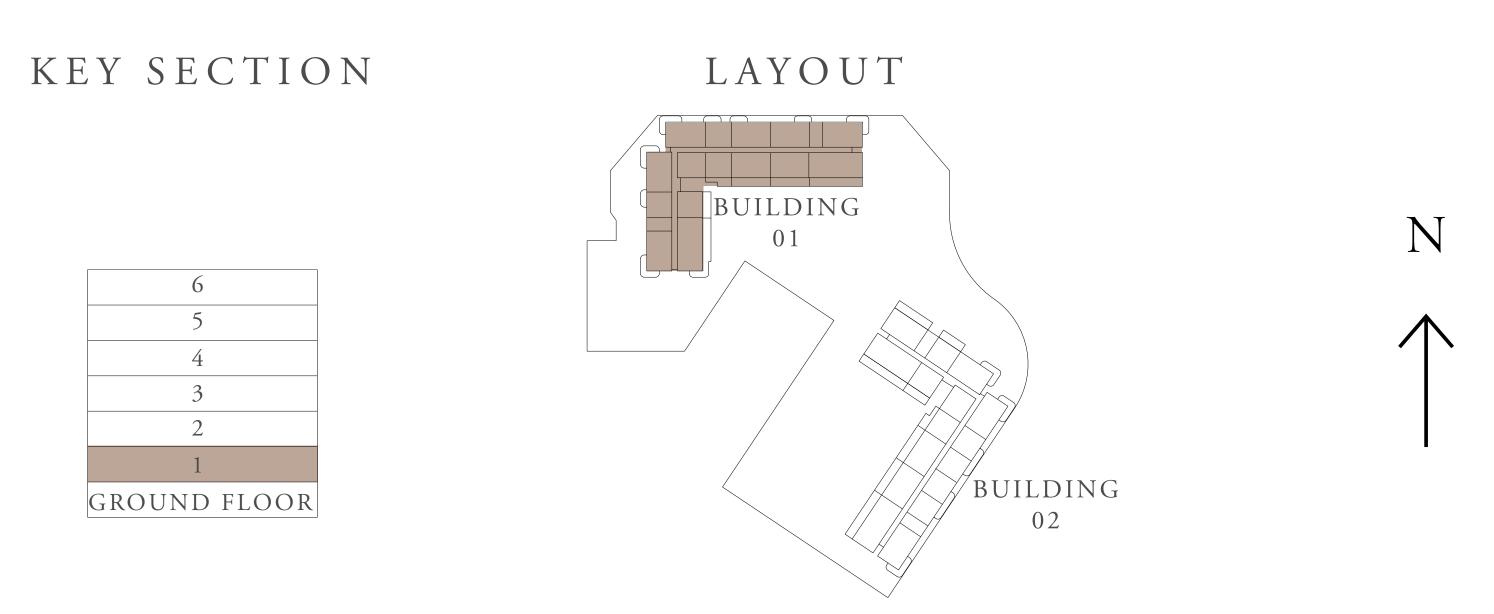

6.32 SQ.FT.   |
| TOTAL AREA   | 107.39 SQ.M.                     | 1155.94 SQ.FT. |











RASHID YACHTS & MARINA

## BUILDING 01 2 BEDROOM-3B

| UNITS        | 106, 206, 306, 406, 506, 606 |                |
|--------------|------------------------------|----------------|
| SUITE AREA   | 101.66 SQ.M.                 | 1094.26 SQ.FT. |
| TERRACE AREA | 7.09 SQ.M.                   | 76.32 SQ.FT.   |
| TOTAL AREA   | 108.75 SQ.M.                 | 1170.58 SQ.FT. |











RASHID YACHTS & MARINA

# BUILDING 01 2 BEDROOM-3C

| UNITS        | 102          |                |
|--------------|--------------|----------------|
| SUITE AREA   | 100.3 SQ.M.  | 1079.62 SQ.FT. |
| TERRACE AREA | 36.28 SQ.M.  | 390.51 SQ.FT.  |
| TOTAL AREA   | 136.58 SQ.M. | 1470.13 SQ.FT. |

#### KEY PLAN









RASHID YACHTS & MARINA

# BUILDING 01 2 BEDROOM-3D

| UNITS        | 103          |                |
|--------------|--------------|----------------|
| SUITE AREA   | 100.3 SQ.M.  | 1079.62 SQ.FT. |
| TERRACE AREA | 36.28 SQ.M.  | 390.51 SQ.FT.  |
| TOTAL AREA   | 136.58 SQ.M. | 1470.13 SQ.FT. |

#### KEY PLAN











RASHID YACHTS & MARINA

# BUILDING 01 2 BEDROOM-3E

| UNITS        | 202, 302, 402, 502, 602 |                |
|--------------|-------------------------|----------------|
| SUITE AREA   | 100.3 SQ.M.             | 1079.62 SQ.FT. |
| TERRACE AREA | 7.02 SQ.M.              | 75.56 SQ.FT.   |
| TOTAL AREA   | 107.32 SQ.M.            | 1155.18 SQ.FT. |









RASHID YACHTS & MARINA

## BUILDING 01 2 BEDROOM-4A

|   | UNITS       | 112, 212, 312, 412 |                |