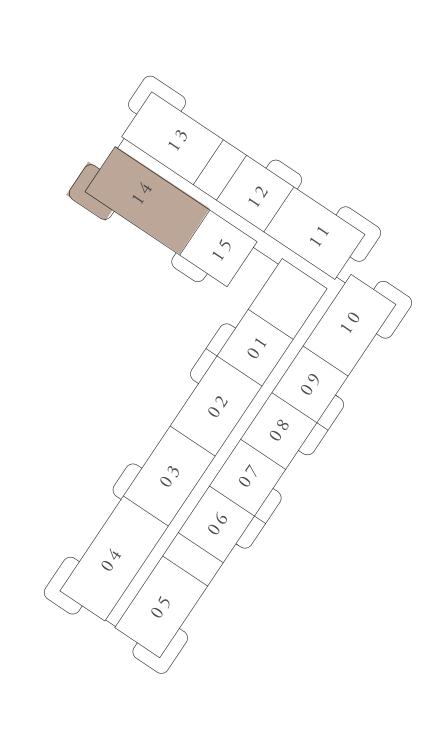

## BUILDING 02 3 BEDROOM-2B

| UNITS        | 1 1 4        |                |
|--------------|--------------|----------------|
| SUITE AREA   | 135.3 SQ.M.  | 1456.36 SQ.FT. |
| TERRACE AREA | 49.08 SQ.M.  | 528.29 SQ.FT.  |
| TOTAL AREA   | 184.38 SQ.M. | 1984.65 SQ.FT. |