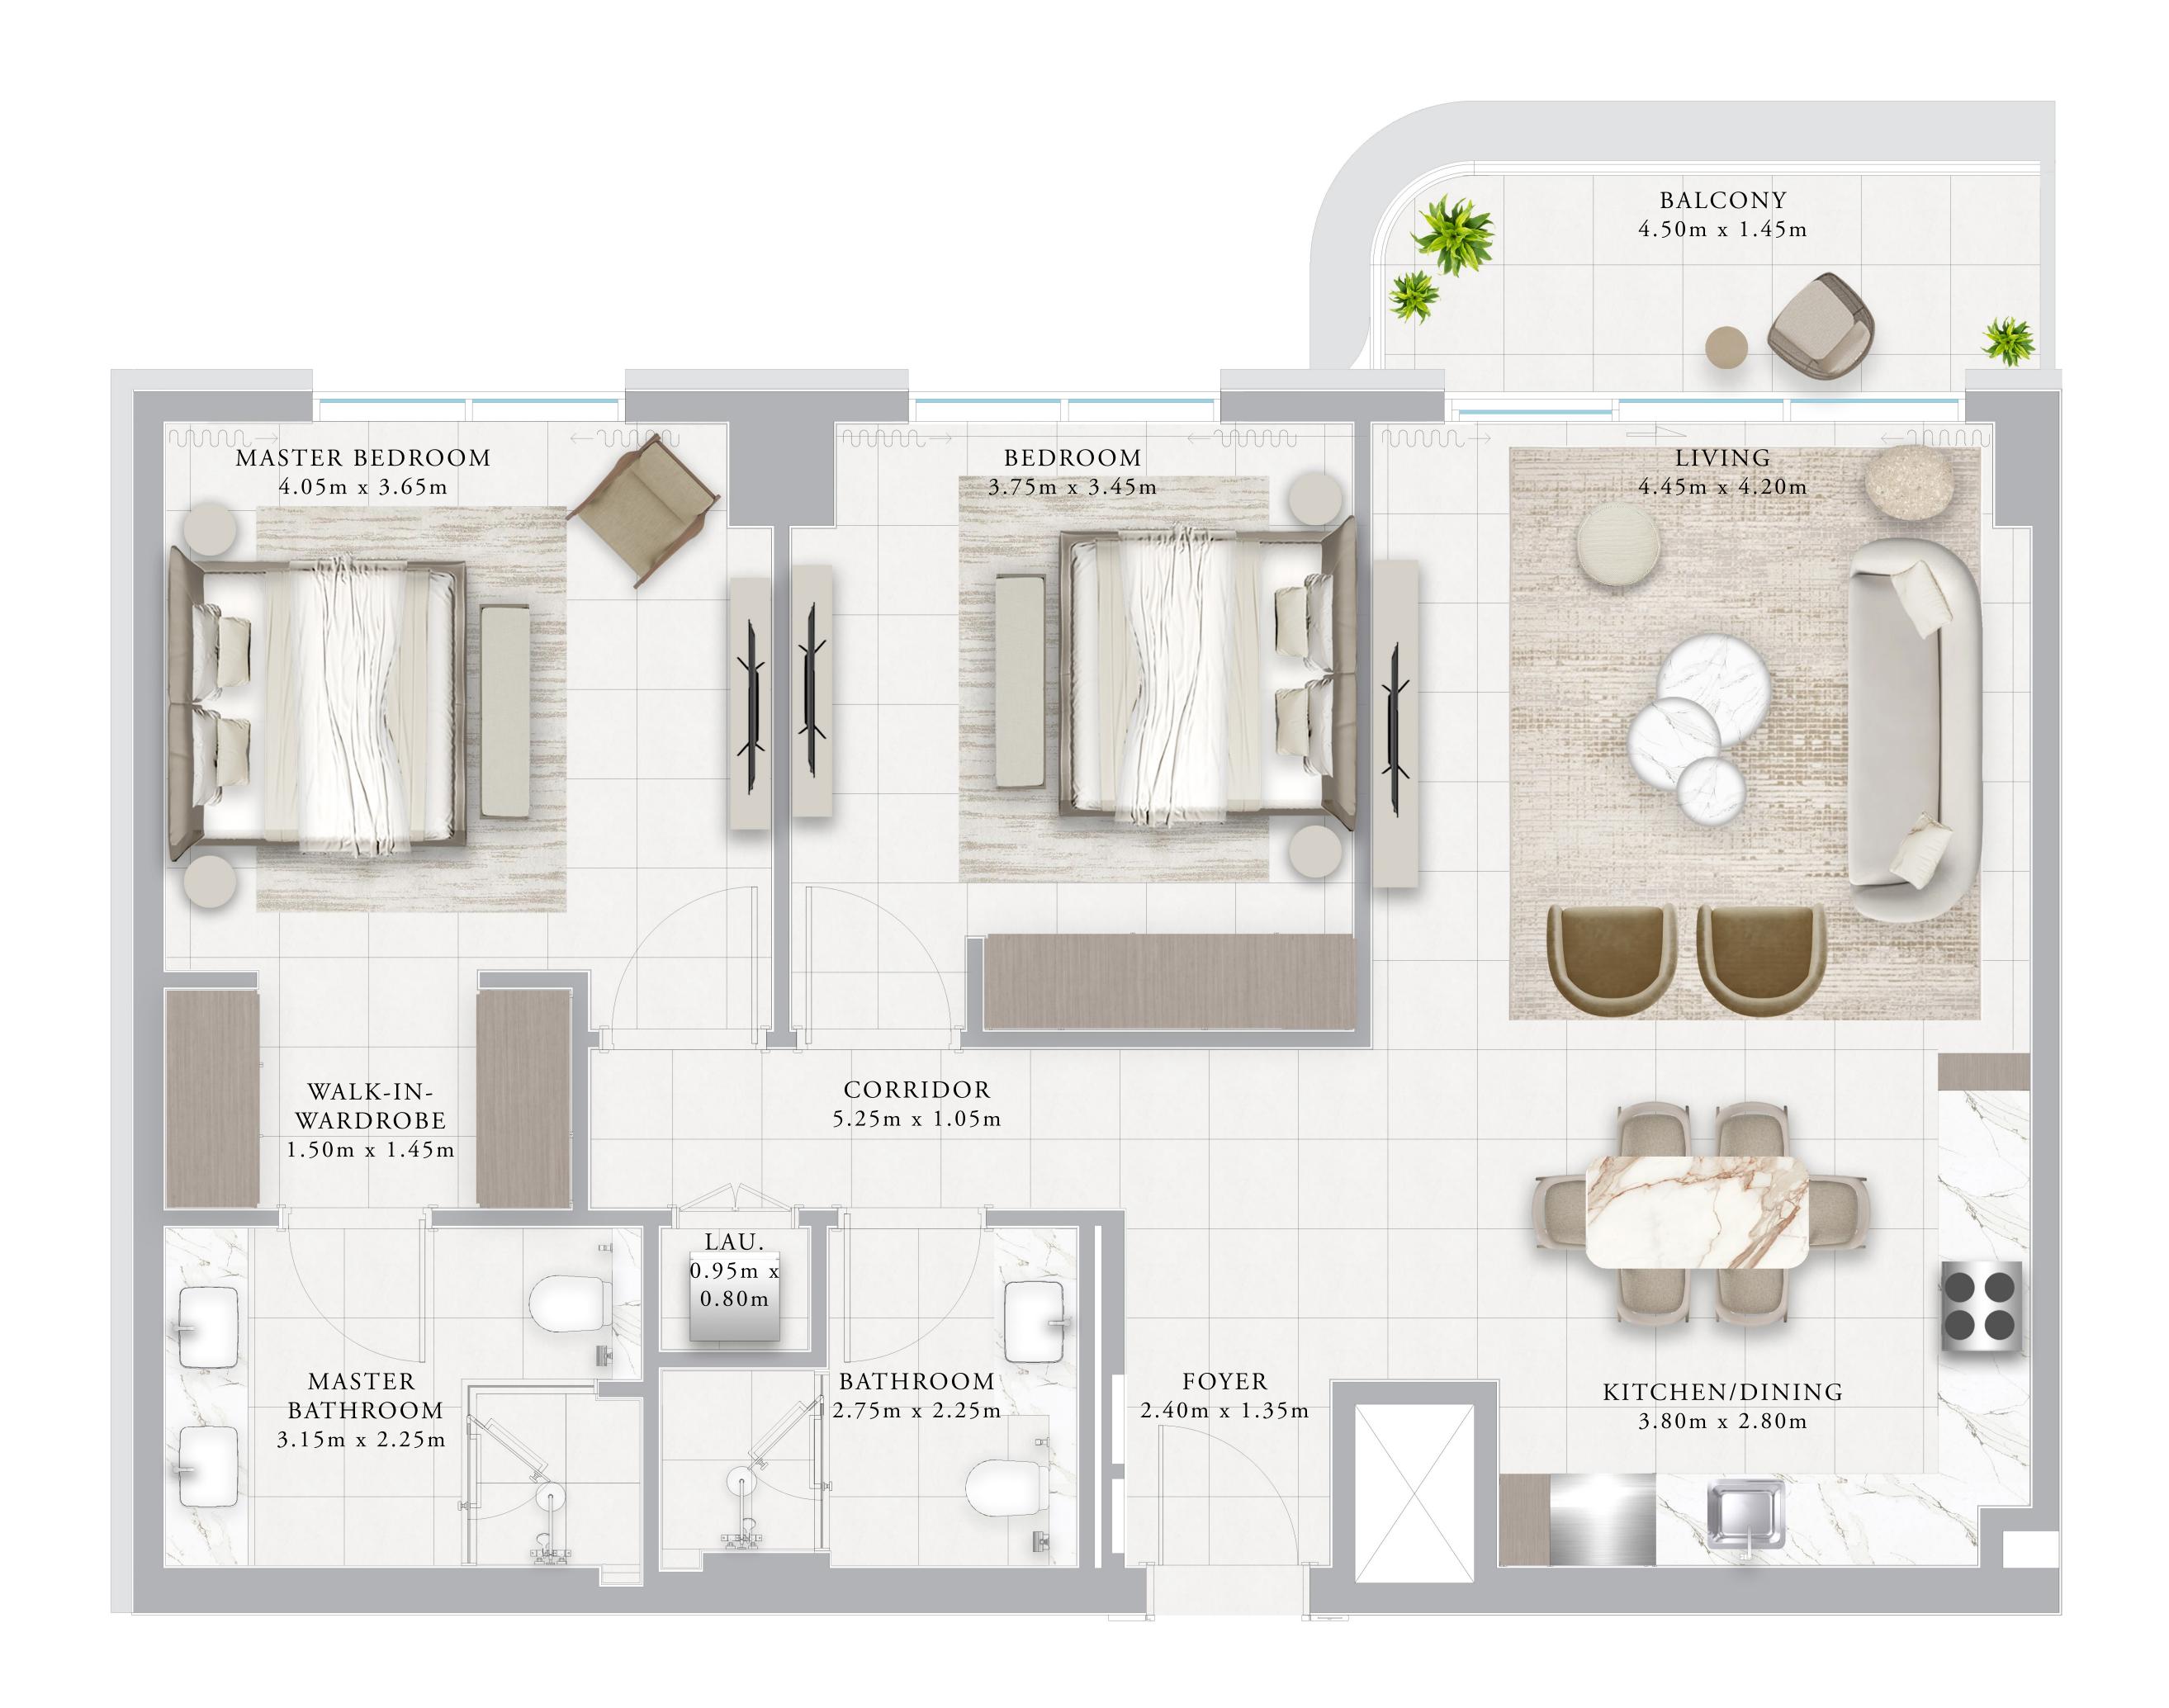

## BUILDING 01 3 BEDROOM-2A

|   | UNITS        | 113          |                |
|---|--------------|--------------|----------------|
|   | SUITE AREA   | 135.3 SQ.M.  | 1456.36 SQ.FT. |
| - | ΓERRACE AREA | 52.83 SQ.M.  | 568.66 SQ.FT.  |
|   | TOTAL AREA   | 188.13 SQ.M. | 2025.01 SQ.FT. |
|   |              |              |                |