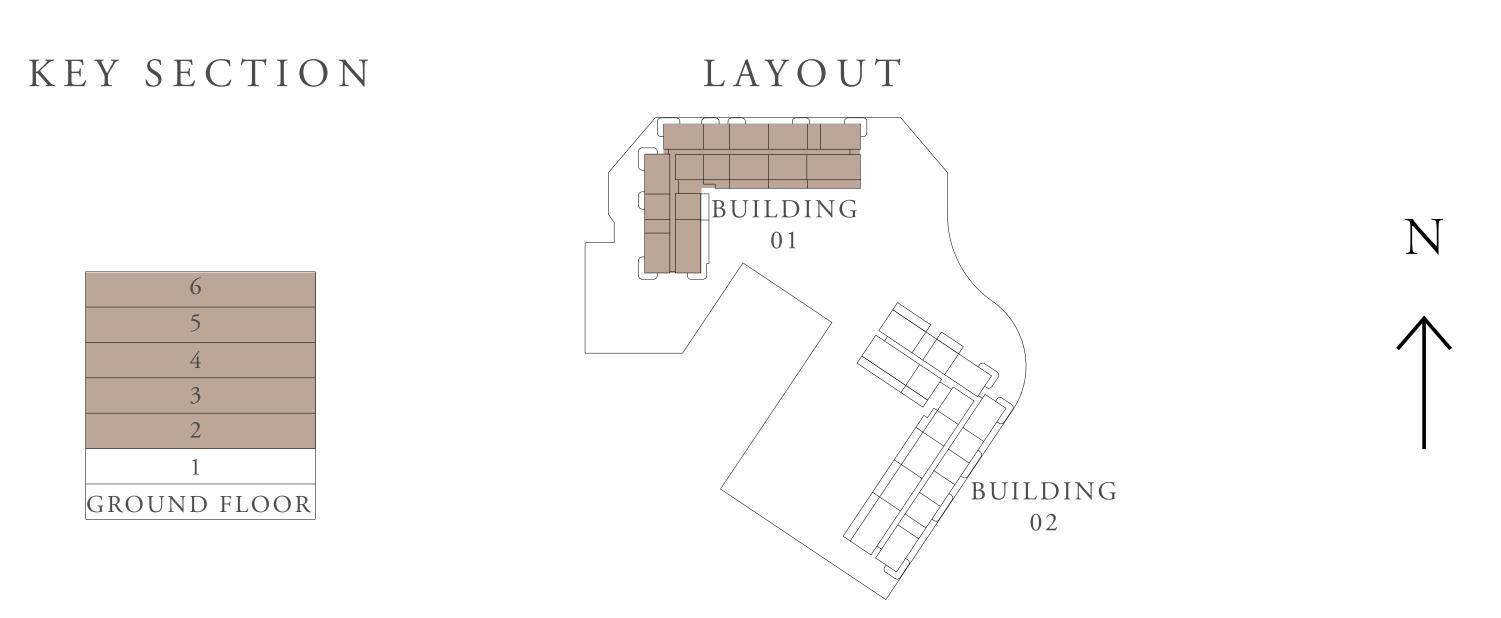

| TERRACE AREA | 36.28 SQ.M.  | 390.51 SQ.FT.  |
| TOTAL AREA   | 136.58 SQ.M. | 1470.13 SQ.FT. |

#### KEY PLAN









RASHID YACHTS & MARINA

# BUILDING 01 2 BEDROOM-3D

| UNITS        | 103          |                |
|--------------|--------------|----------------|
| SUITE AREA   | 100.3 SQ.M.  | 1079.62 SQ.FT. |
| TERRACE AREA | 36.28 SQ.M.  | 390.51 SQ.FT.  |
| TOTAL AREA   | 136.58 SQ.M. | 1470.13 SQ.FT. |

#### KEY PLAN











RASHID YACHTS & MARINA

# BUILDING 01 2 BEDROOM-3E

| UNITS        | 202, 302, 402, 502, 602 |                |
|--------------|-------------------------|----------------|
| SUITE AREA   | 100.3 SQ.M.             | 1079.62 SQ.FT. |
| TERRACE AREA | 7.02 SQ.M.              | 75.56 SQ.FT.   |
| TOTAL AREA   | 107.32 SQ.M.            | 1155.18 SQ.FT. |









RASHID YACHTS & MARINA

## BUILDING 01 2 BEDROOM-4A

|   | UNITS       | 112, 212, 312, 412 |                |
|---|-------------|--------------------|----------------|
|   | SUITE AREA  | 103.72 SQ.M.       | 1116.43 SQ.FT. |
| Т | ERRACE AREA | 15.13 SQ.M.        | 162.86 SQ.FT.  |
| , | TOTAL AREA  | 118.85 SQ.M.       | 1279.29 SQ.FT. |

KEY PLAN











RASHID YACHTS & MARINA

## BUILDING 01 3 BEDROOM-1A

| UNITS        | 1 0 4        |                |
|--------------|--------------|----------------|
| SUITE AREA   | 135.17 SQ.M. | 1454.96 SQ.FT. |
| TERRACE AREA | 49.16 SQ.M.  | 529.15 SQ.FT.  |
| TOTAL AREA   | 184.33 SQ.M. | 1984.11 SQ.FT. |

#### KEY PLAN









RASHID YACHTS & MARINA

## BUILDING 01 3 BEDROOM-1B

| UNITS        | 204, 304, 404, 504, 604 |