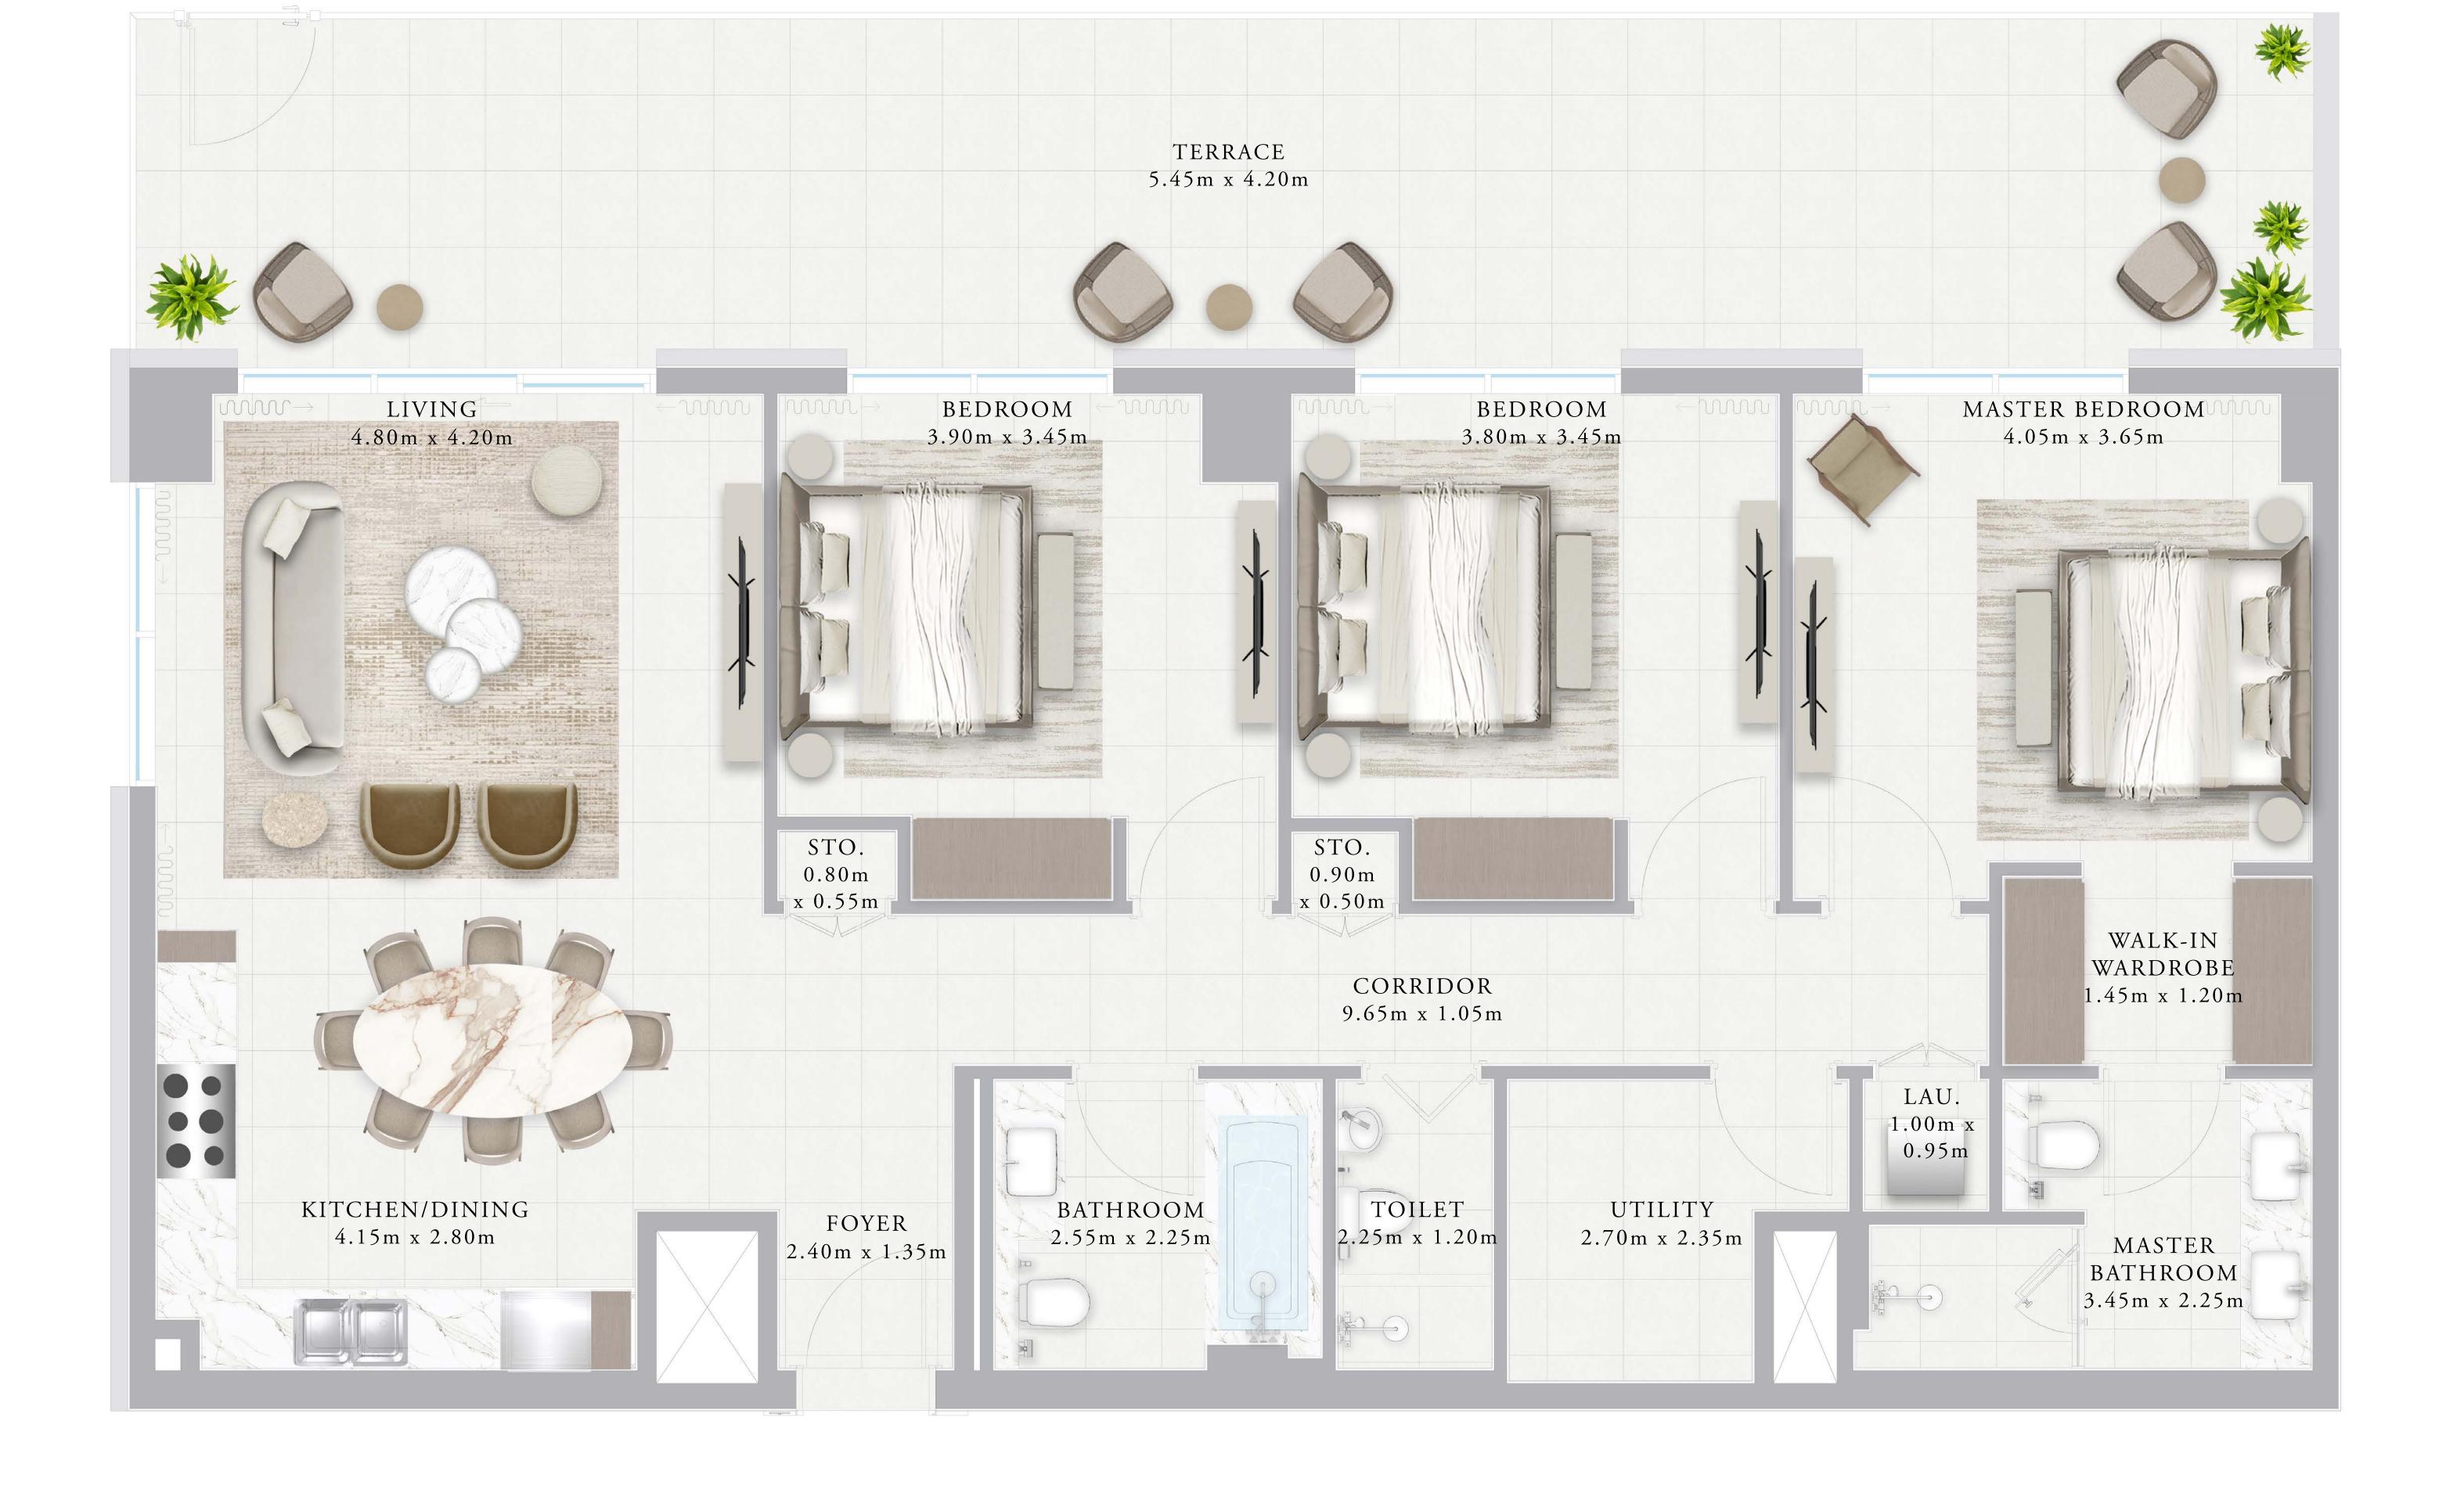

## BUILDING 01 3 BEDROOM-1A

| UNITS        | 1 0 4        |                |
|--------------|--------------|----------------|
| SUITE AREA   | 135.17 SQ.M. | 1454.96 SQ.FT. |
| TERRACE AREA | 49.16 SQ.M.  | 529.15 SQ.FT.  |
| TOTAL AREA   | 184.33 SQ.M. | 1984.11 SQ.FT. |