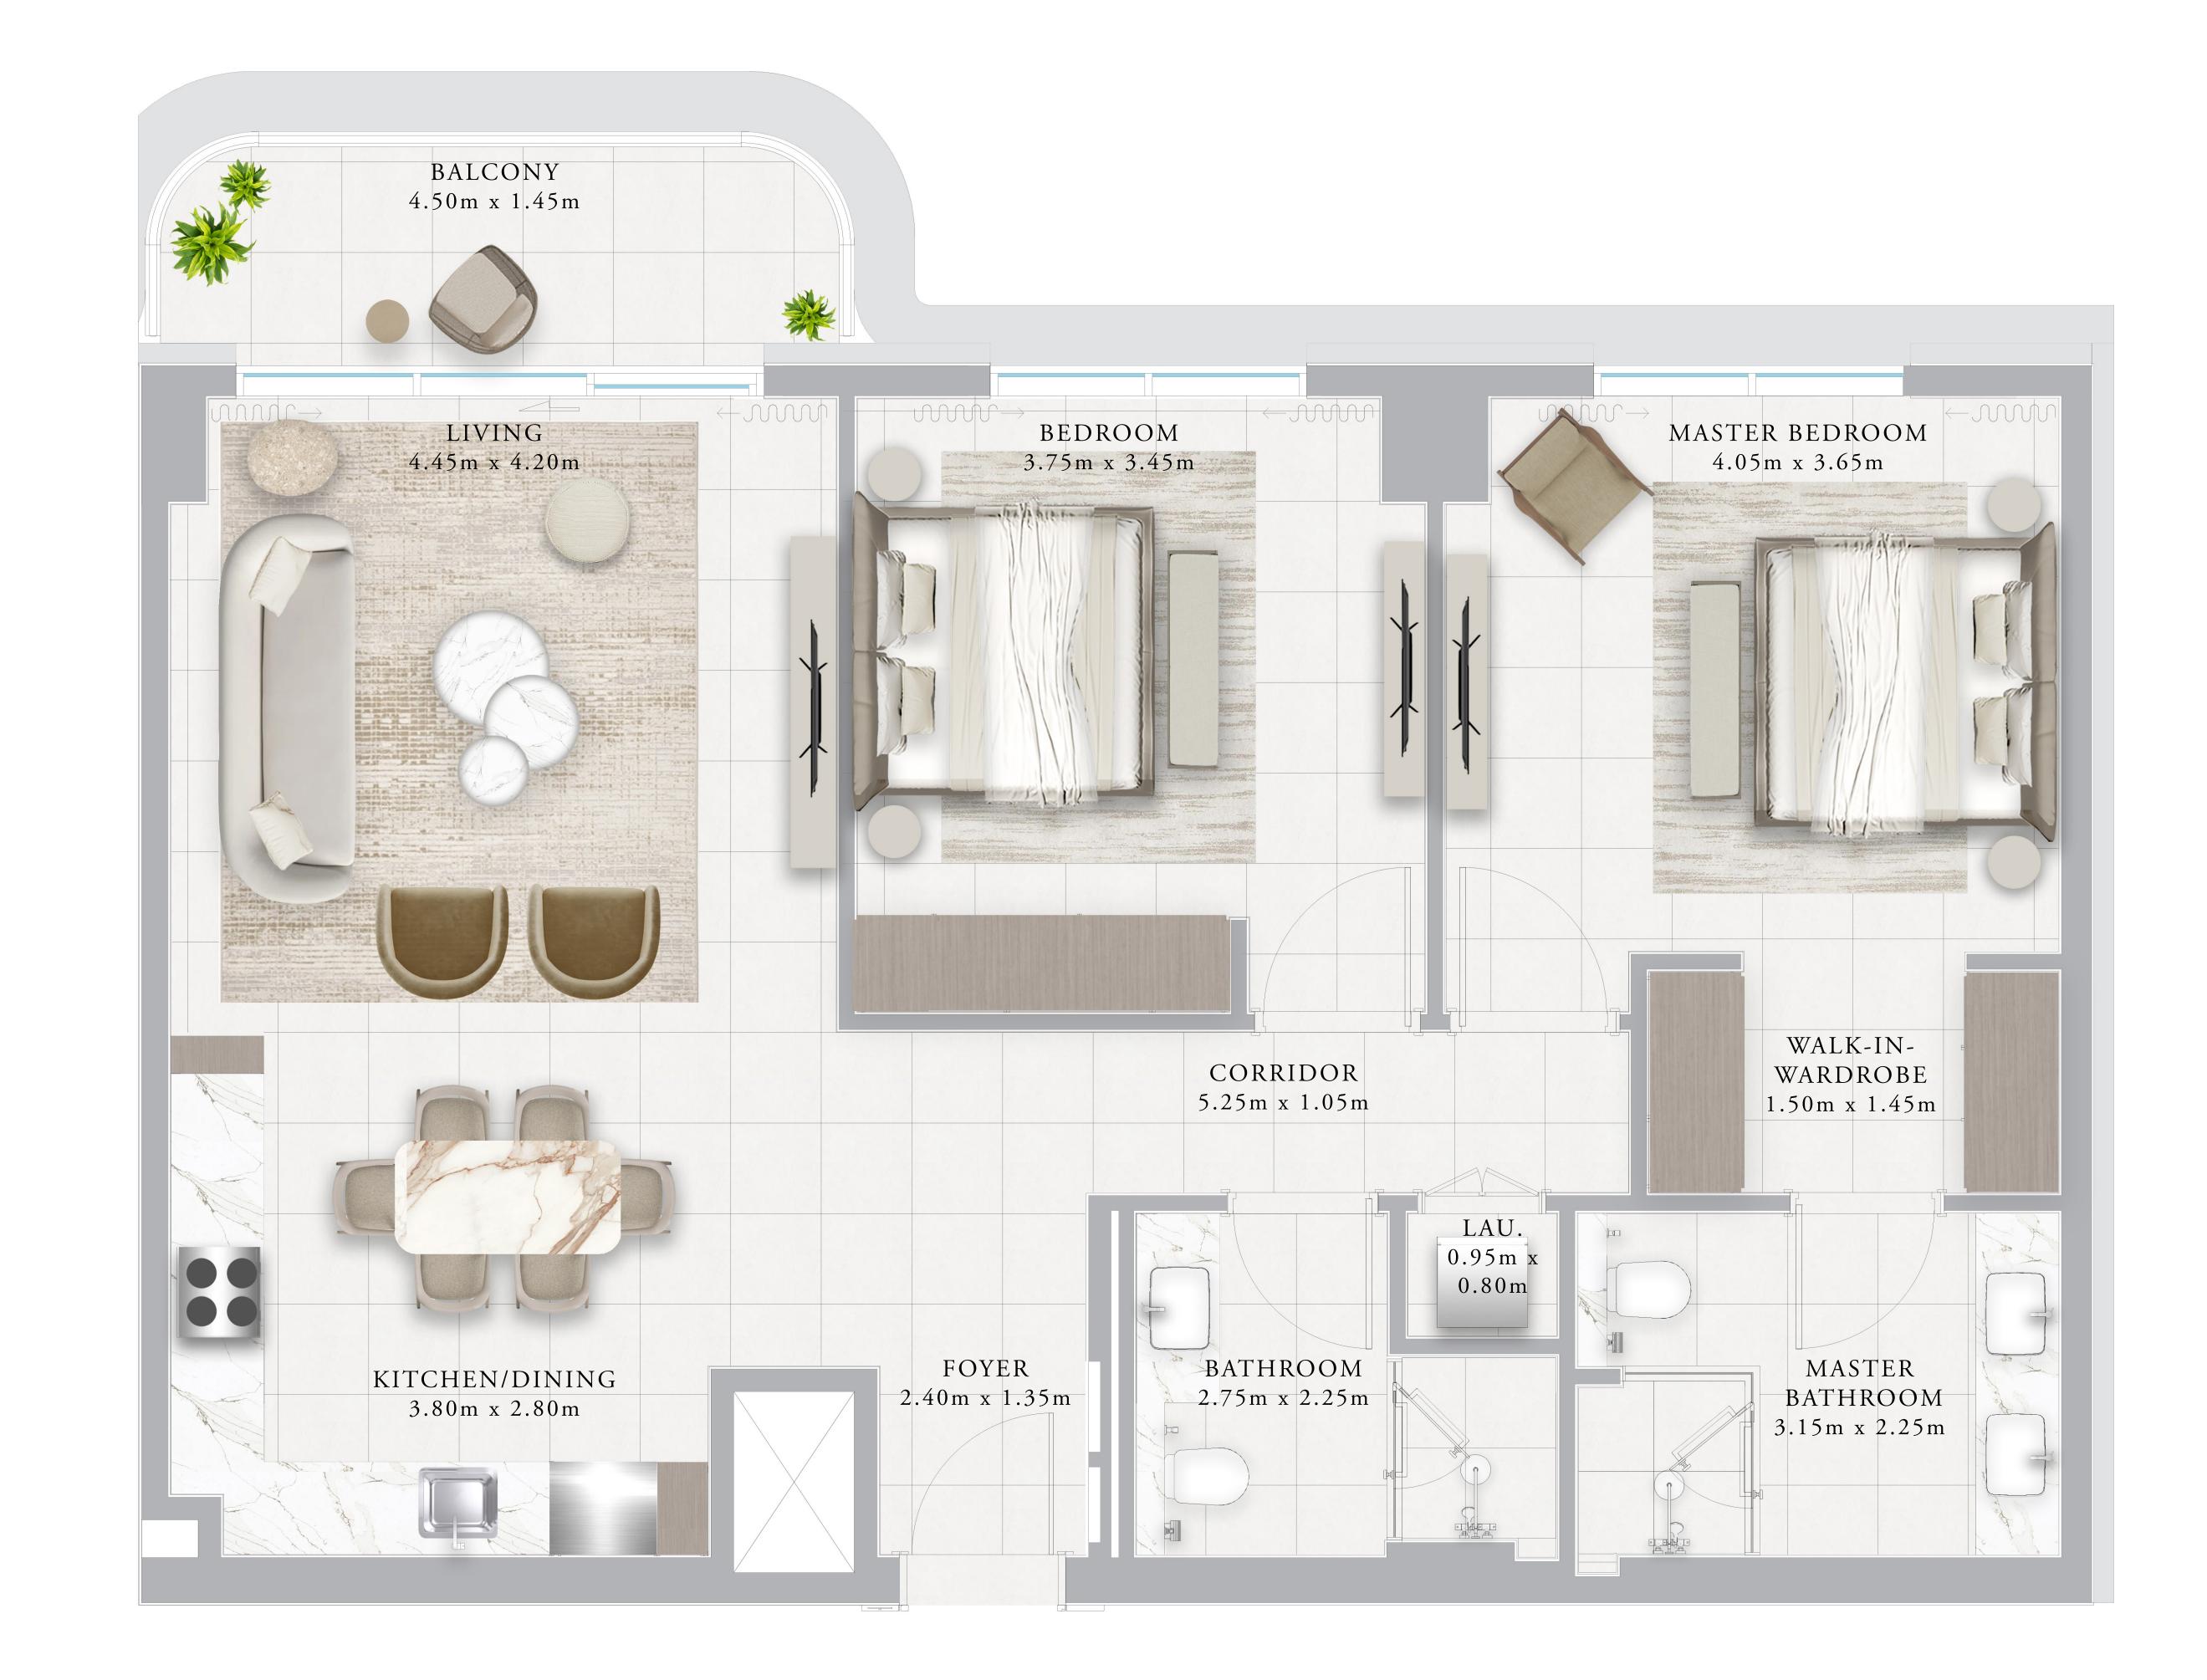

# BUILDING 01 2 BEDROOM-3A

| UNITS        | 107, 203, 207,<br>407, 503, 507, |                |
|--------------|----------------------------------|----------------|
| SUITE AREA   | 100.3 SQ.M.                      | 1079.62 SQ.FT. |
| TERRACE AREA | 7.09 SQ.M.                       | 76.32 SQ.FT.   |
| TOTAL AREA   | 107.39 SQ.M.                     | 1155.94 SQ.FT. |