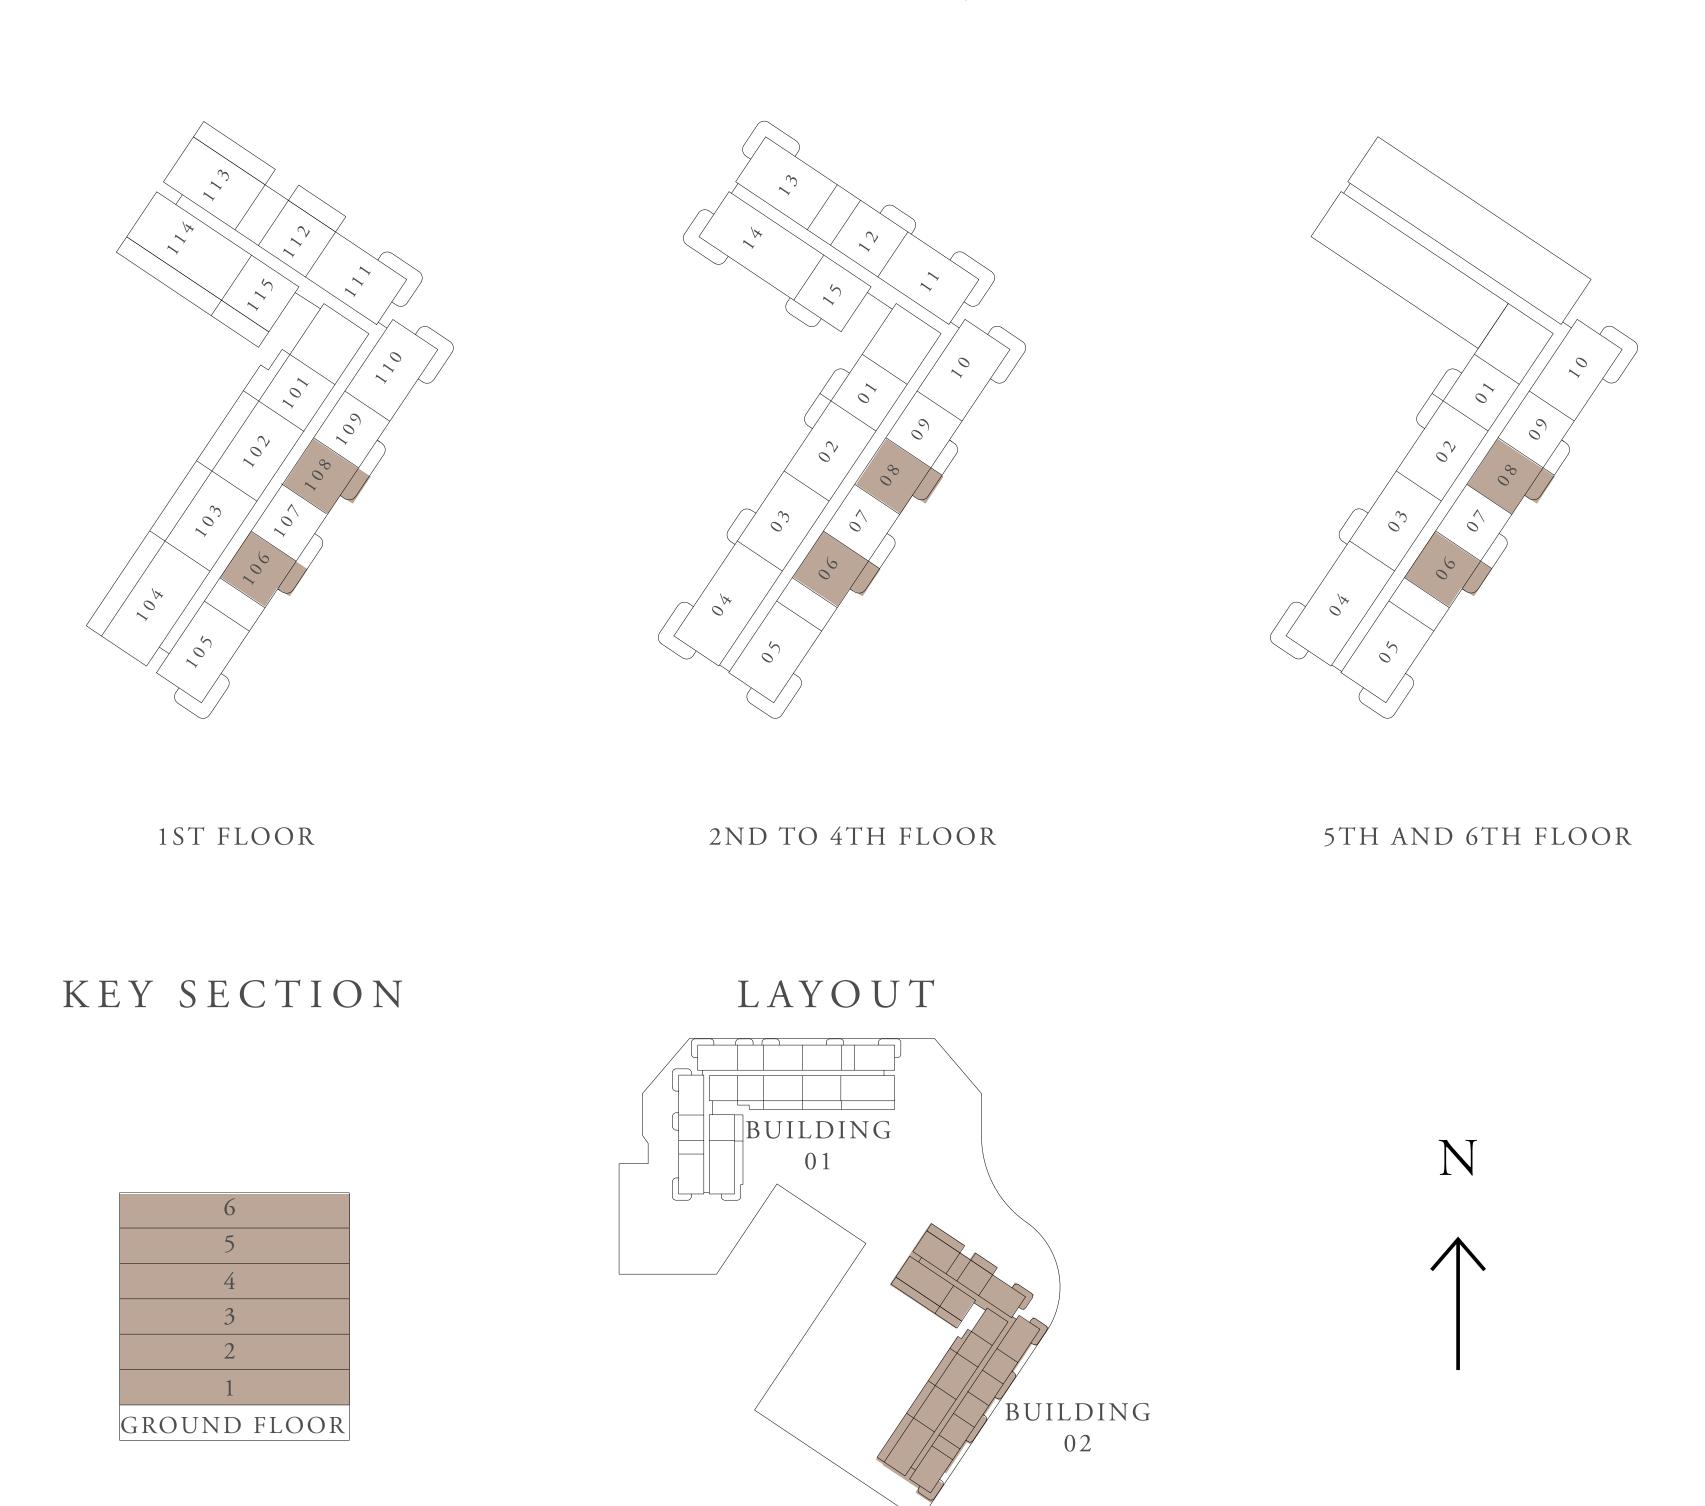

## BUILDING 01 1 BEDROOM-1B

| UNITS          | 108, 208, 308, 408, 508, 608 |               |
|----------------|------------------------------|---------------|
| <br>SUITE AREA | 66.36 SQ.M.                  | 714.29 SQ.FT. |
| TERRACE AREA   | 7.09 SQ.M.                   | 76.32 SQ.FT.  |
| TOTAL AREA     | 73.45 SQ.M.                  | 790.61 SQ.FT. |