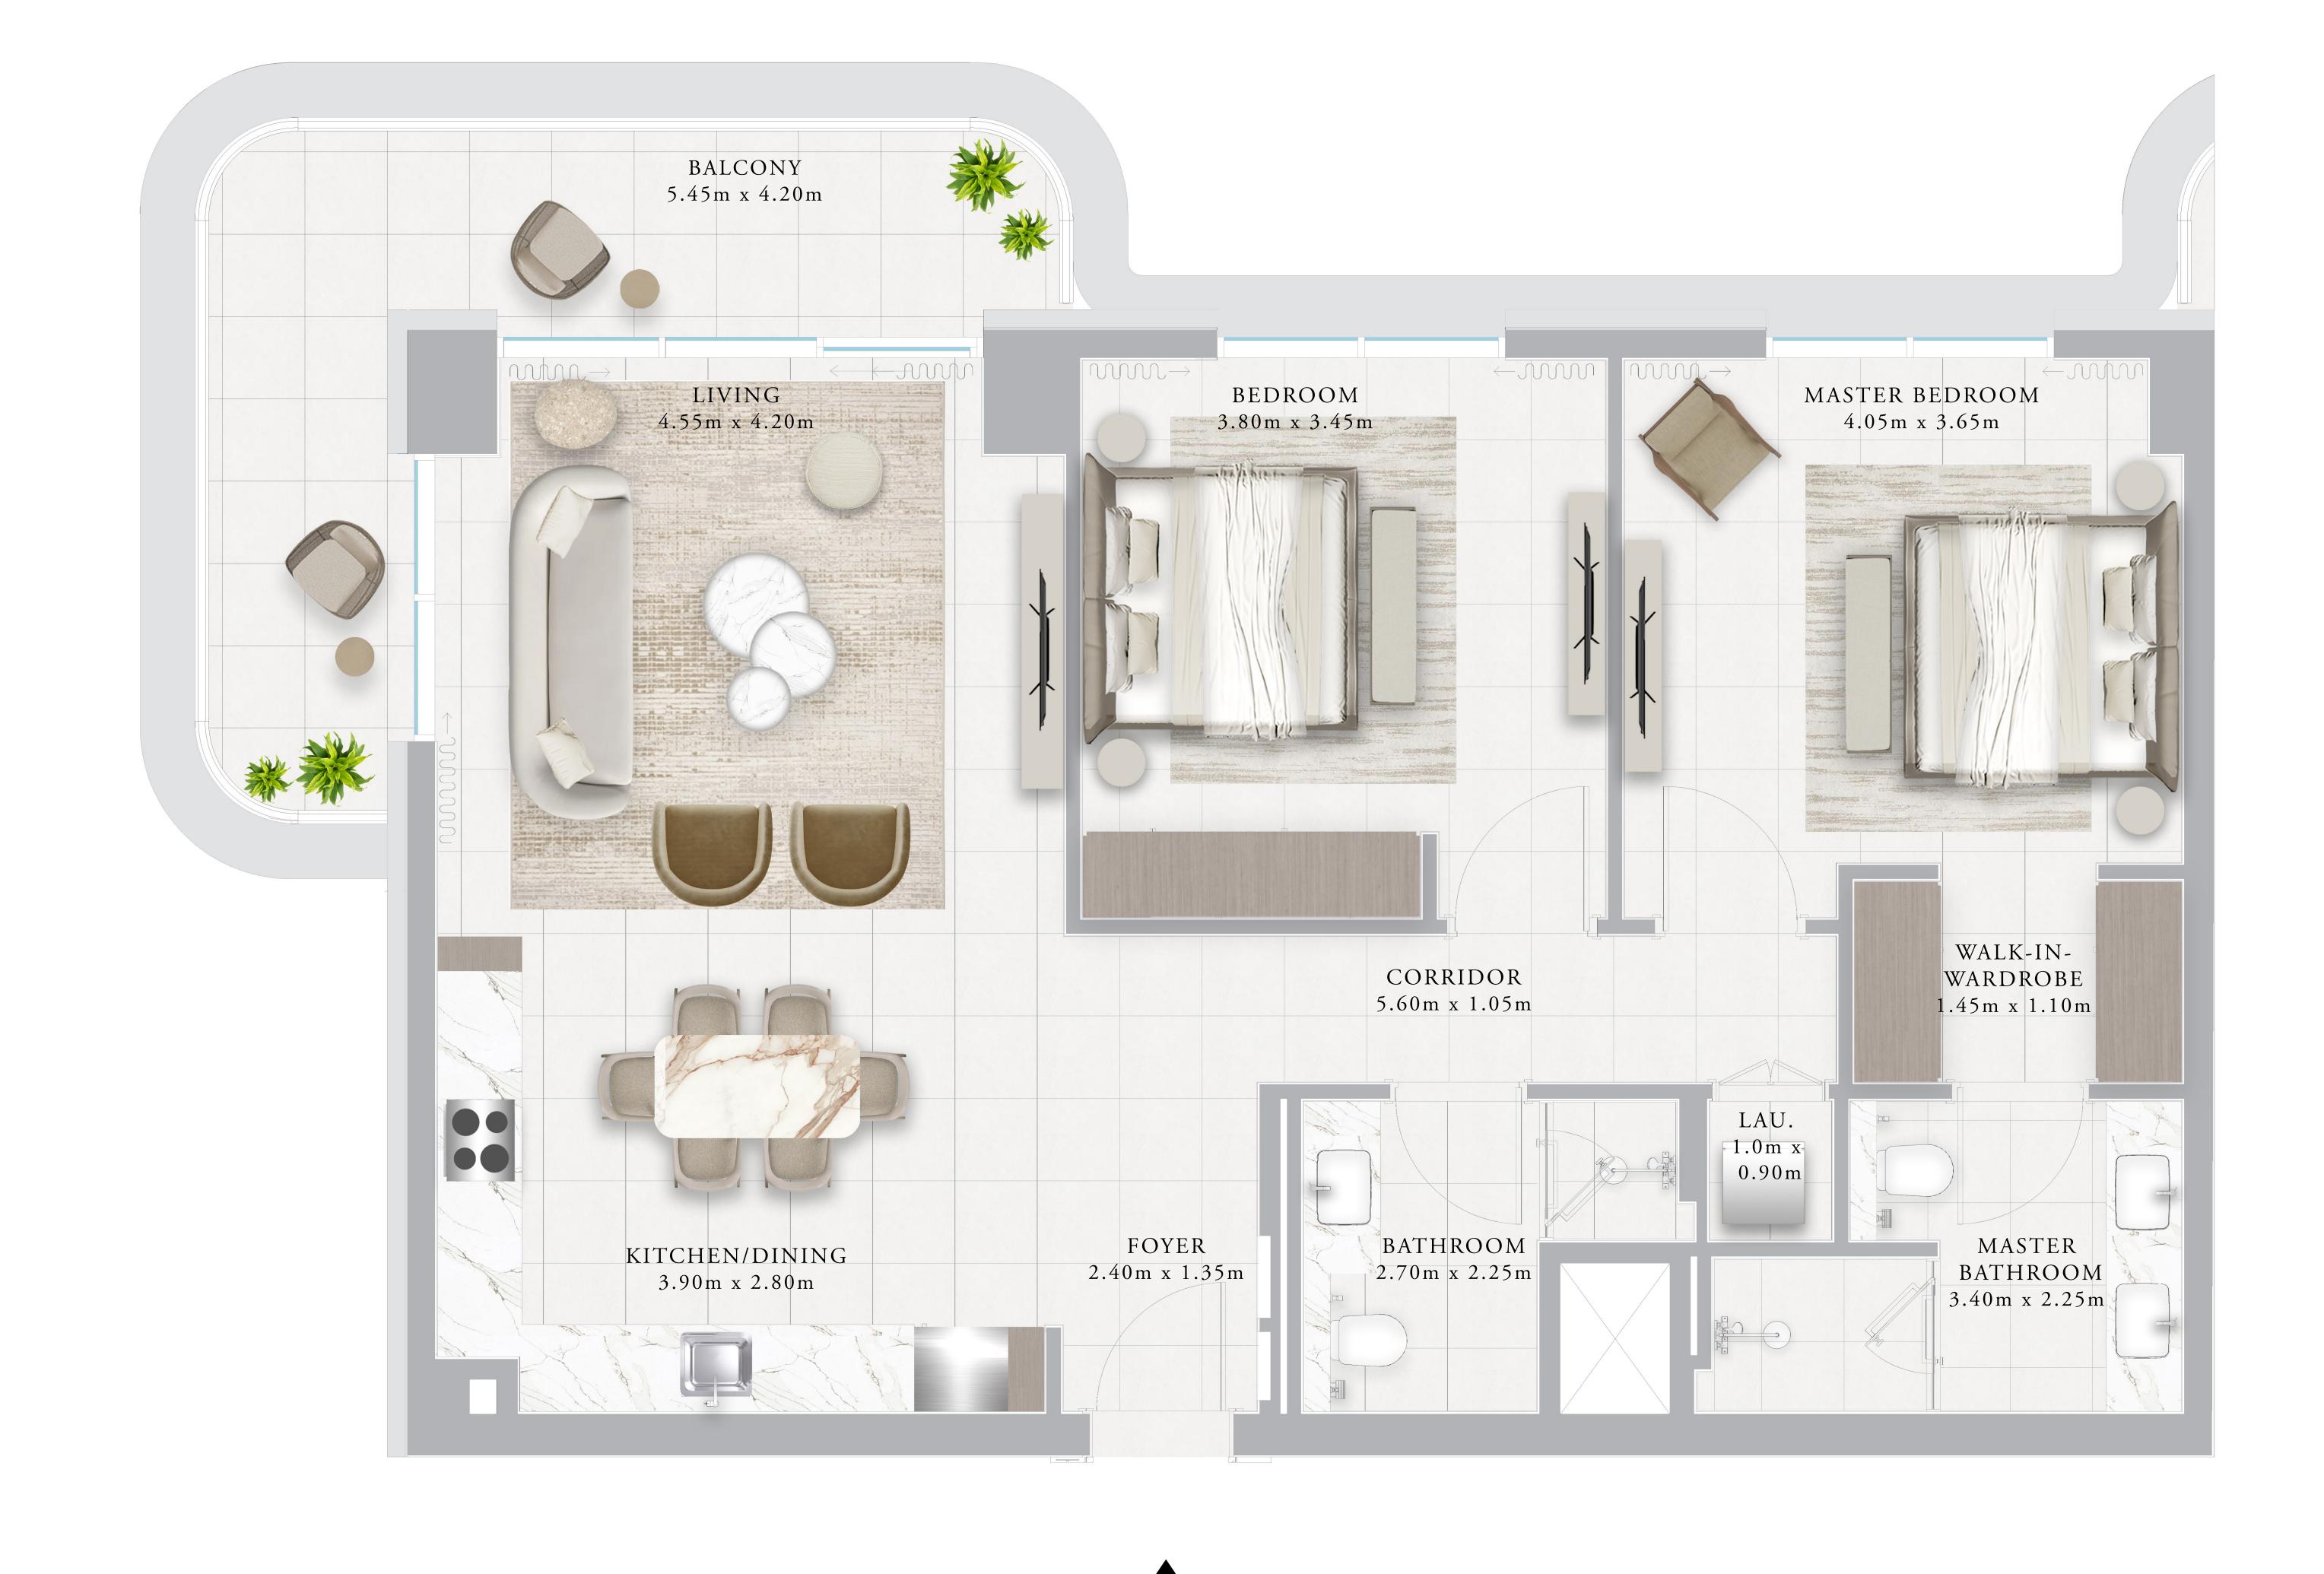

## BUILDING 01 1 BEDROOM-1G

| UNITS        | 111, 211, 311, 411, |               |
|--------------|---------------------|---------------|
| SUITE AREA   | 67.95 SQ.M.         | 731.41 SQ.FT. |
| TERRACE AREA | 7.09 SQ.M.          | 76.32 SQ.FT.  |
| TOTAL AREA   | 75.04 SQ.M.         | 807.72 SQ.FT. |
| UNITS        | 214, 314, 414       |               |
| SUITE AREA   | 66.38 SQ.M.         | 714.51 SQ.FT. |
| TERRACE AREA | 7.07 SQ.M.          | 76.1 SQ.FT.   |
| TOTAL AREA   | 73.45 SQ.M.         | 790.61 SQ.FT. |