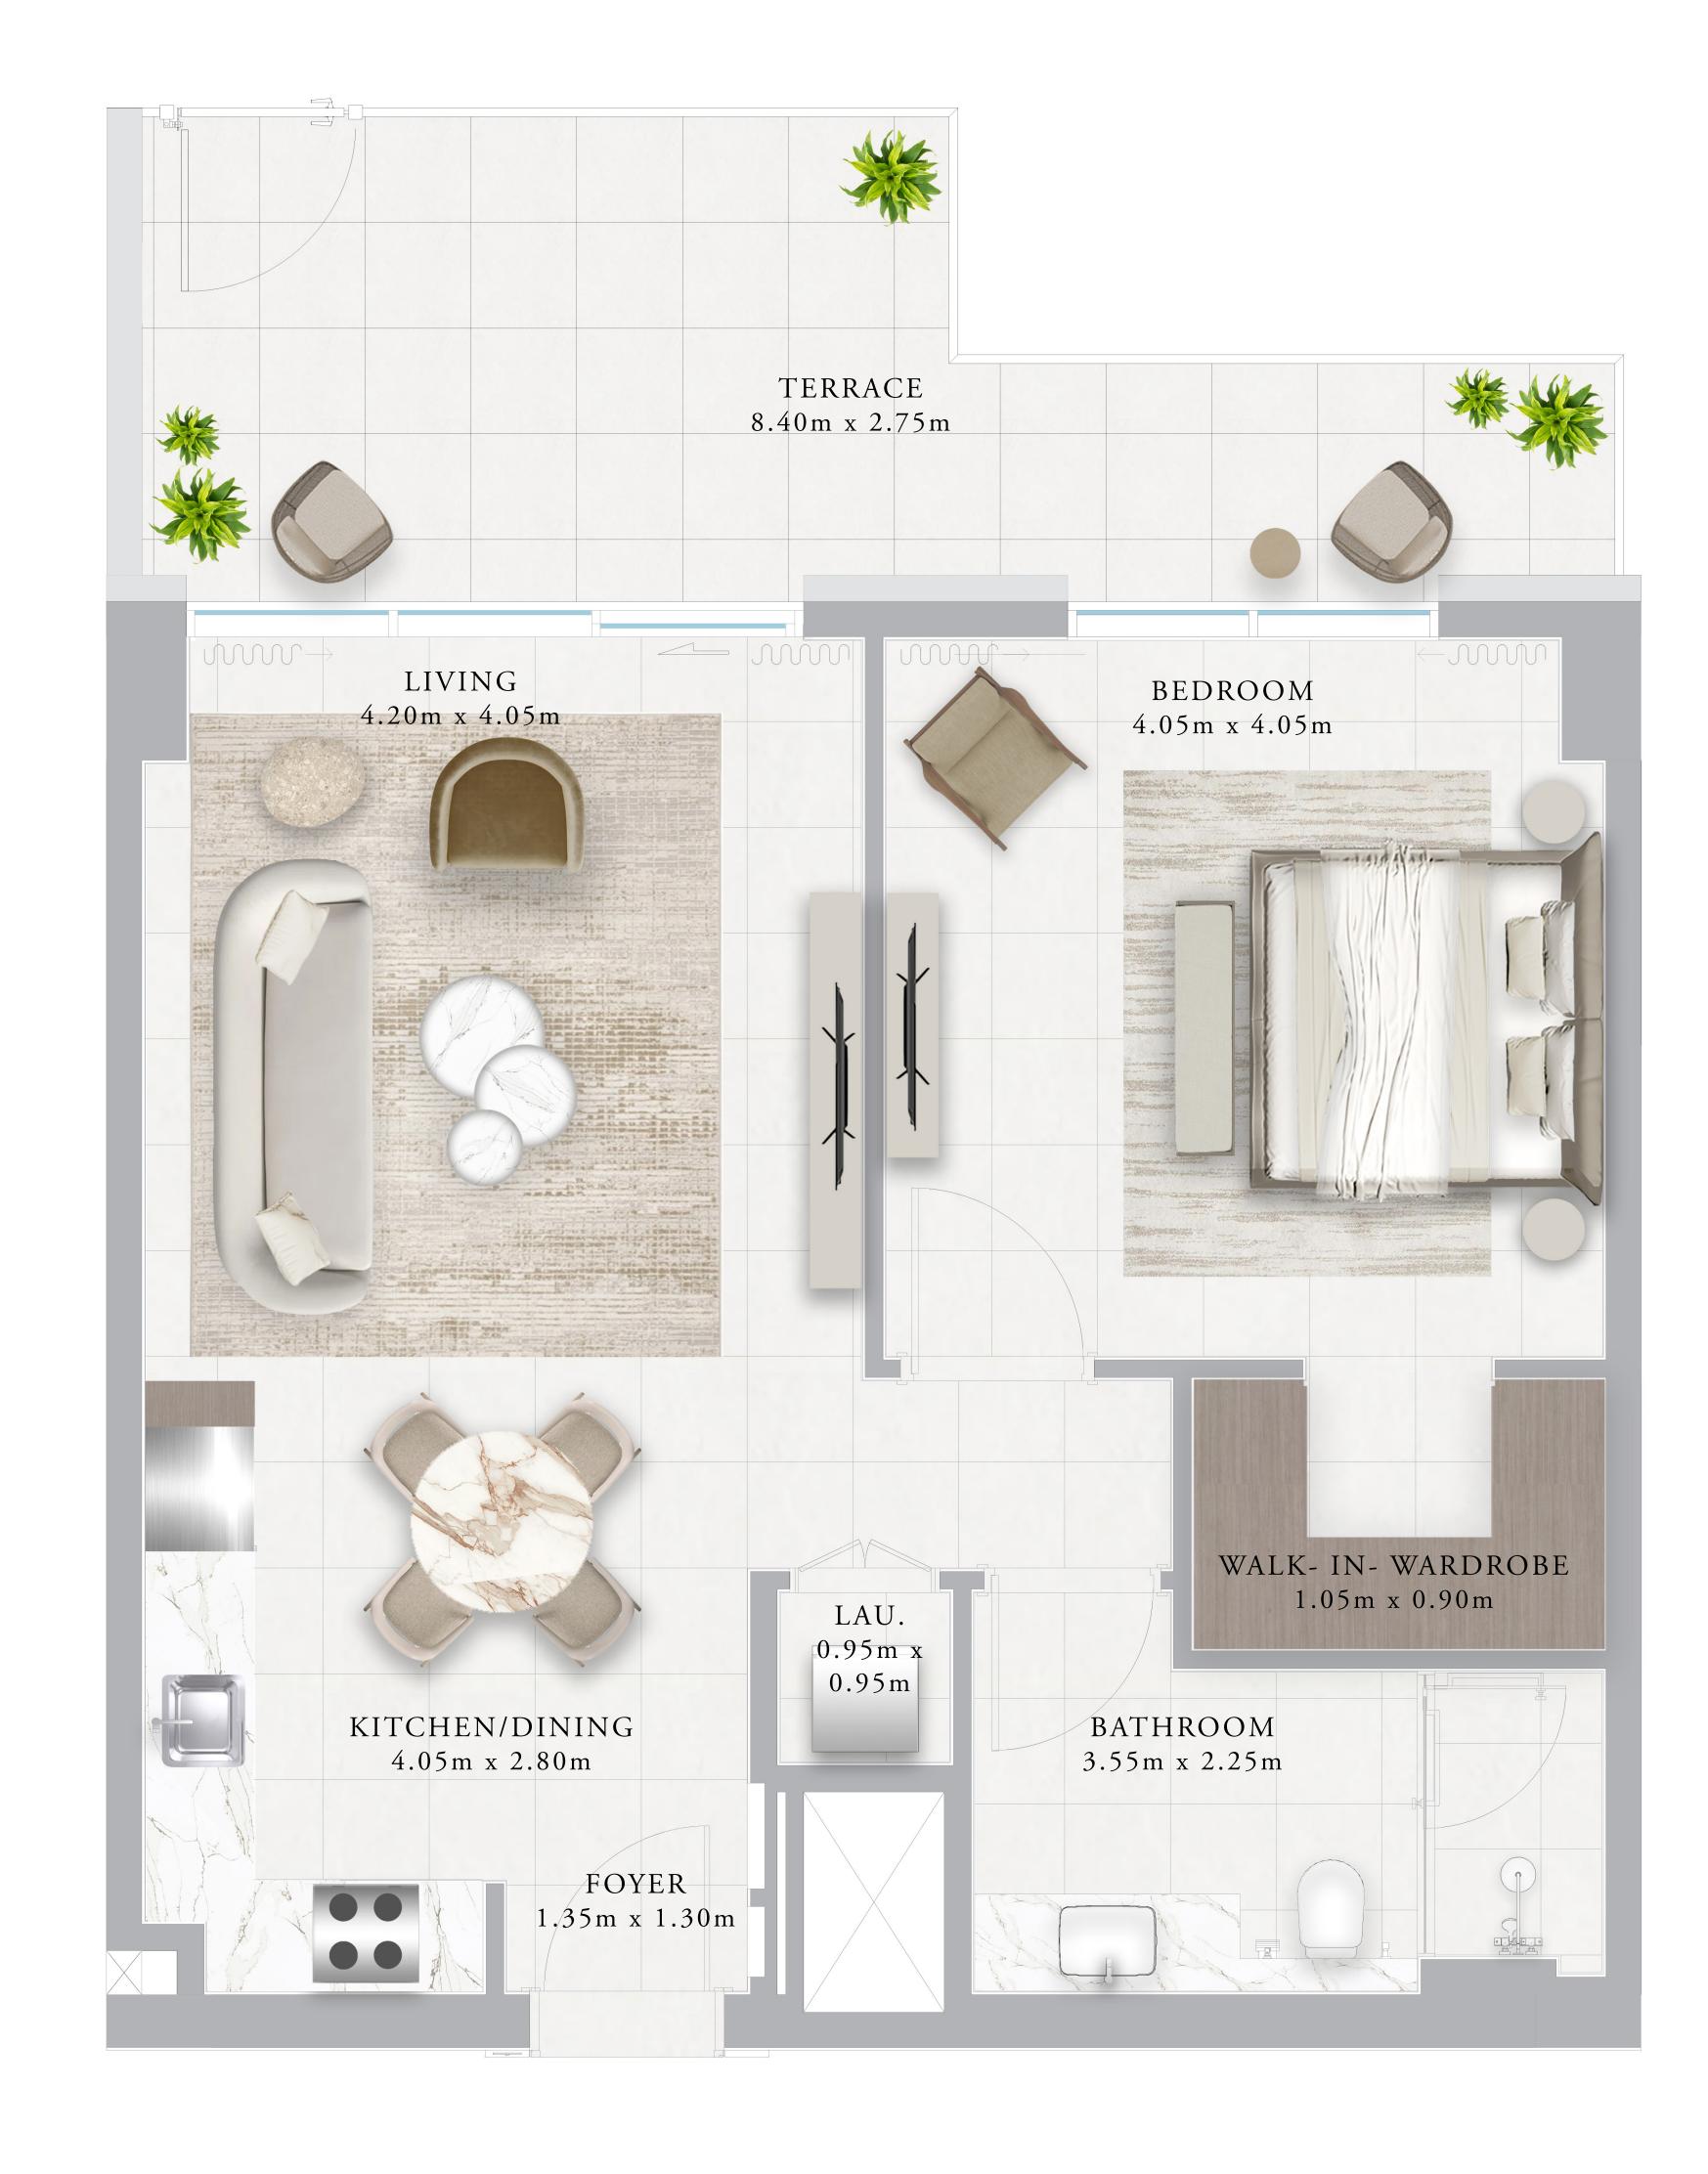

# BUILDING 02 1 BEDROOM-1E

| UNITS        | 1 1 2       |               |
|--------------|-------------|---------------|
| SUITE AREA   | 67.95 SQ.M. | 731.41 SQ.FT. |
| TERRACE AREA | 24.35 SQ.M. | 262.1 SQ.FT.  |
| TOTAL AREA   | 92.3 SQ.M.  | 993.51 SQ.FT. |