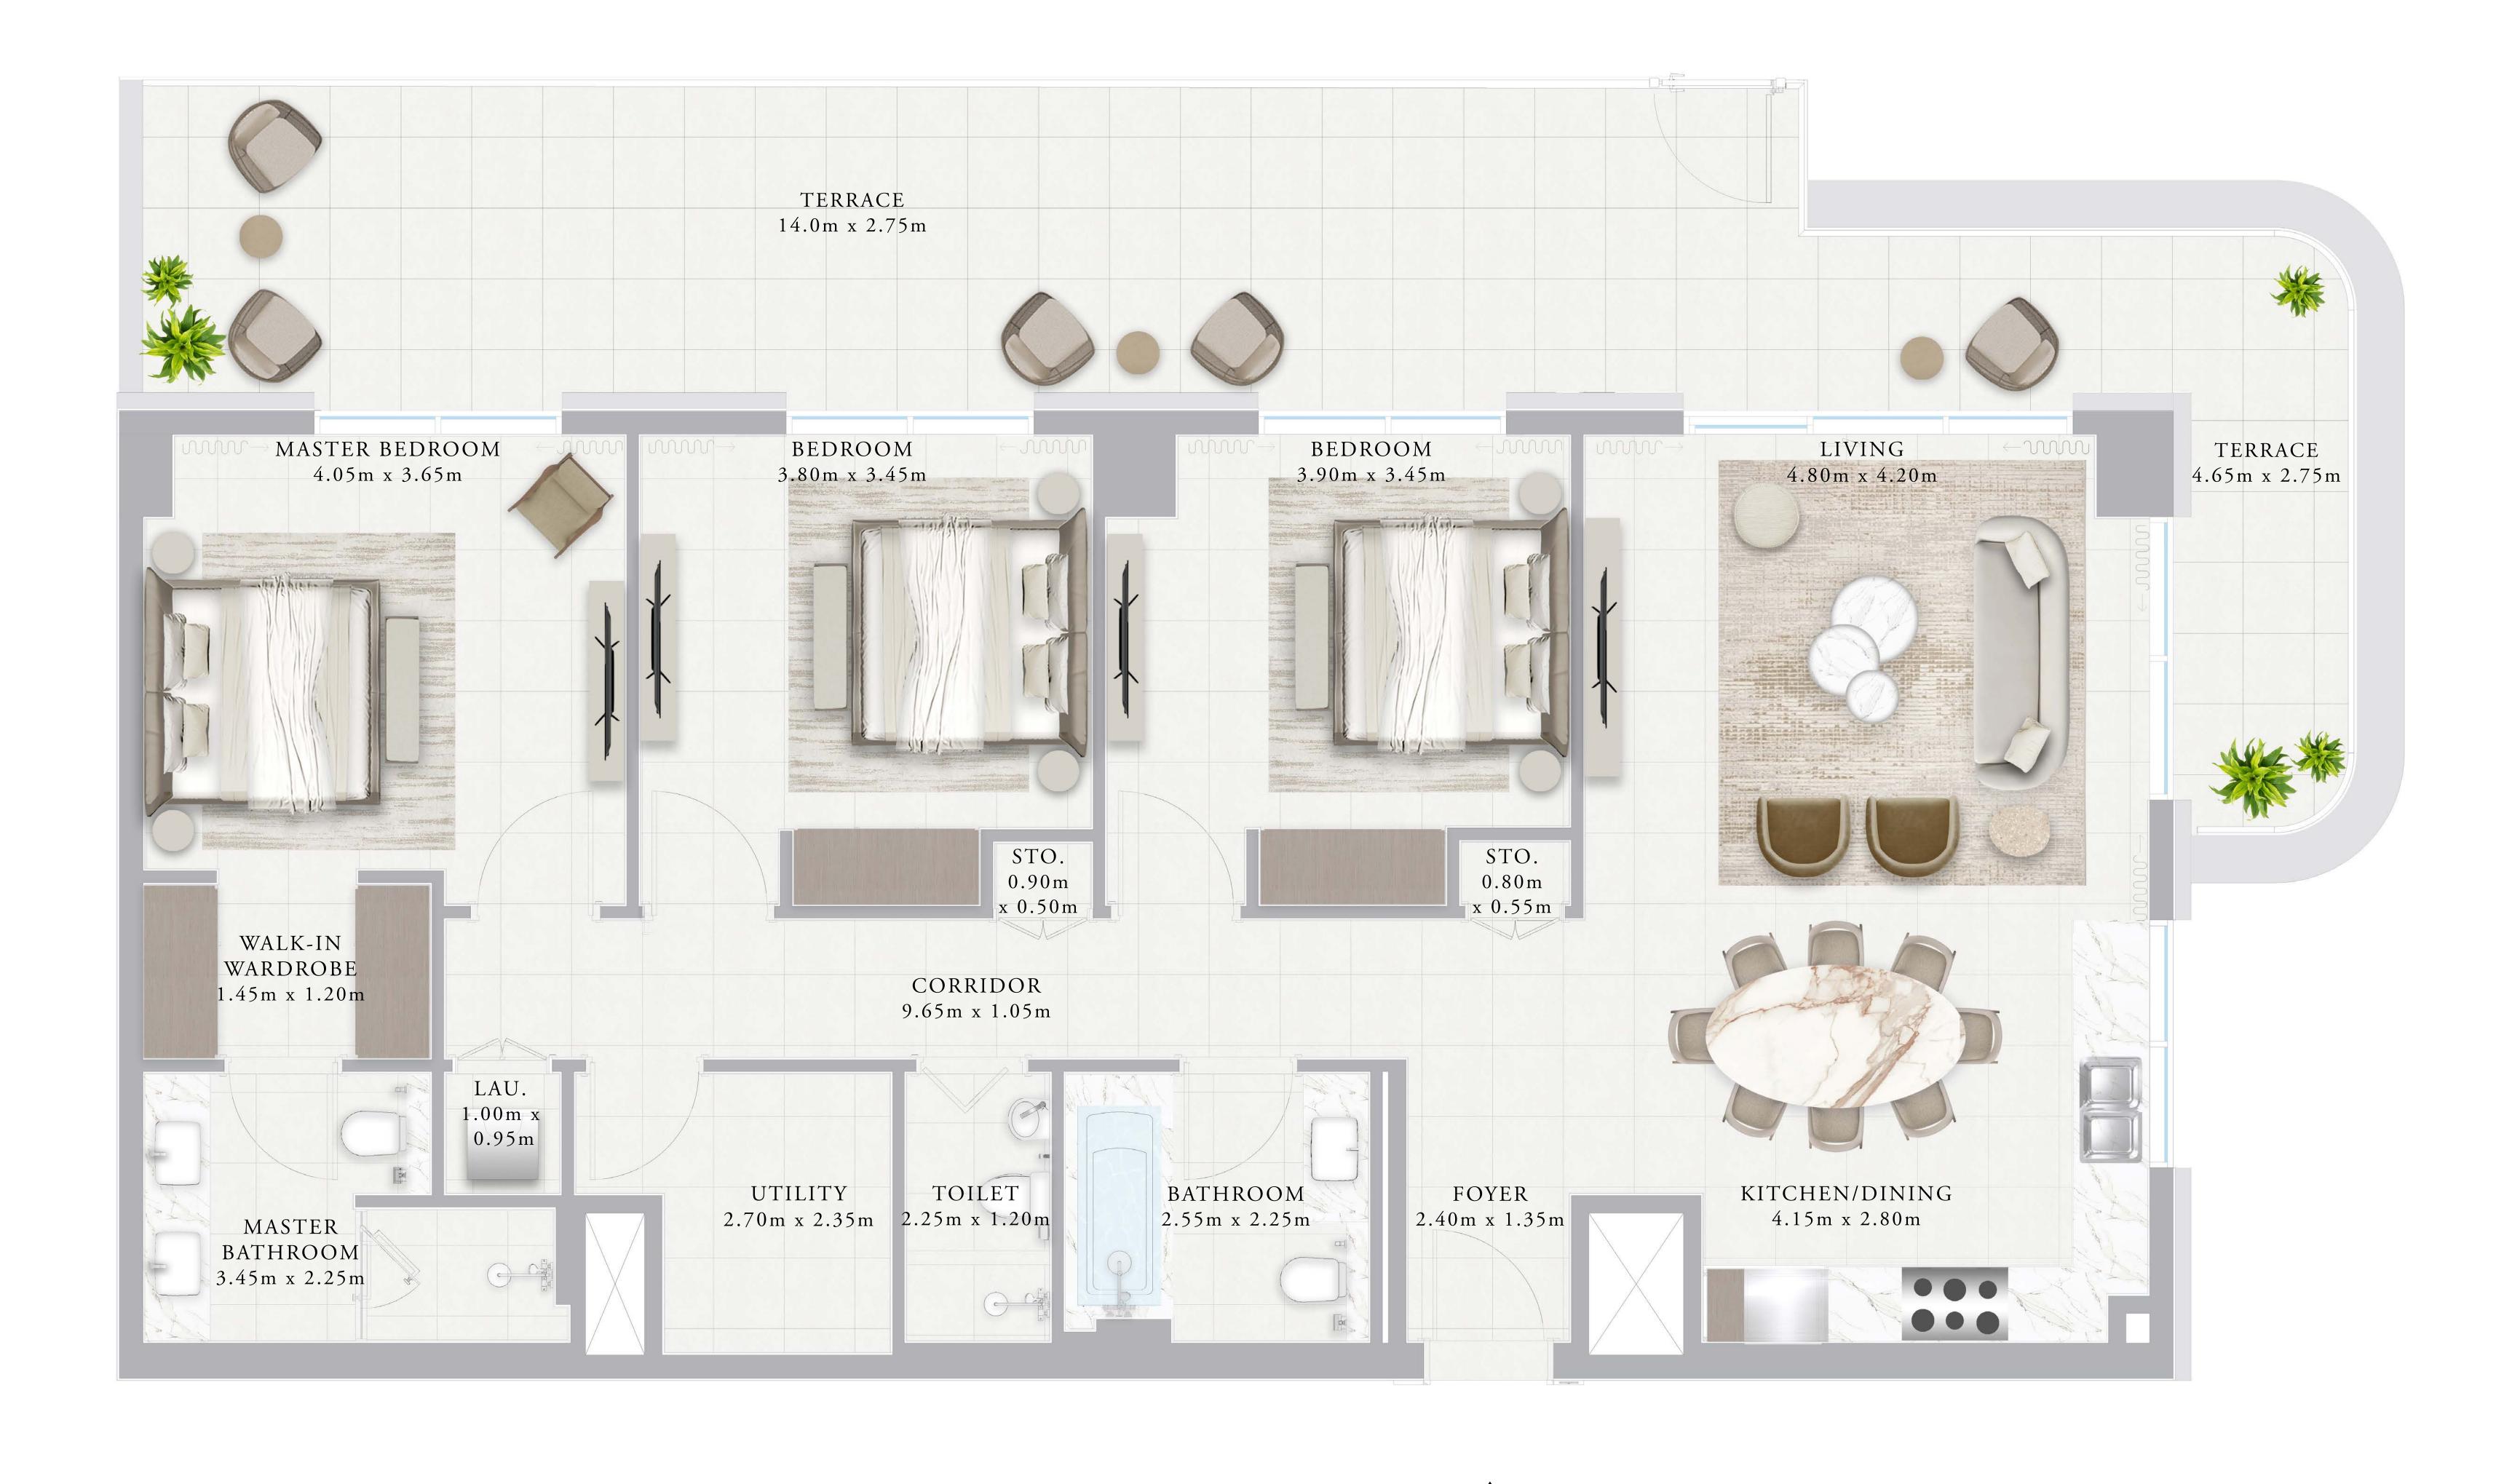

## BUILDING 01 3 BEDROOM-1A

| UNITS        | 1 0 4        |                |
|--------------|--------------|----------------|
| SUITE AREA   | 135.17 SQ.M. | 1454.96 SQ.FT. |
| TERRACE AREA | 49.16 SQ.M.  | 529.15 SQ.FT.  |
| TOTAL AREA   | 184.33 SQ.M. | 1984.11 SQ.FT. |