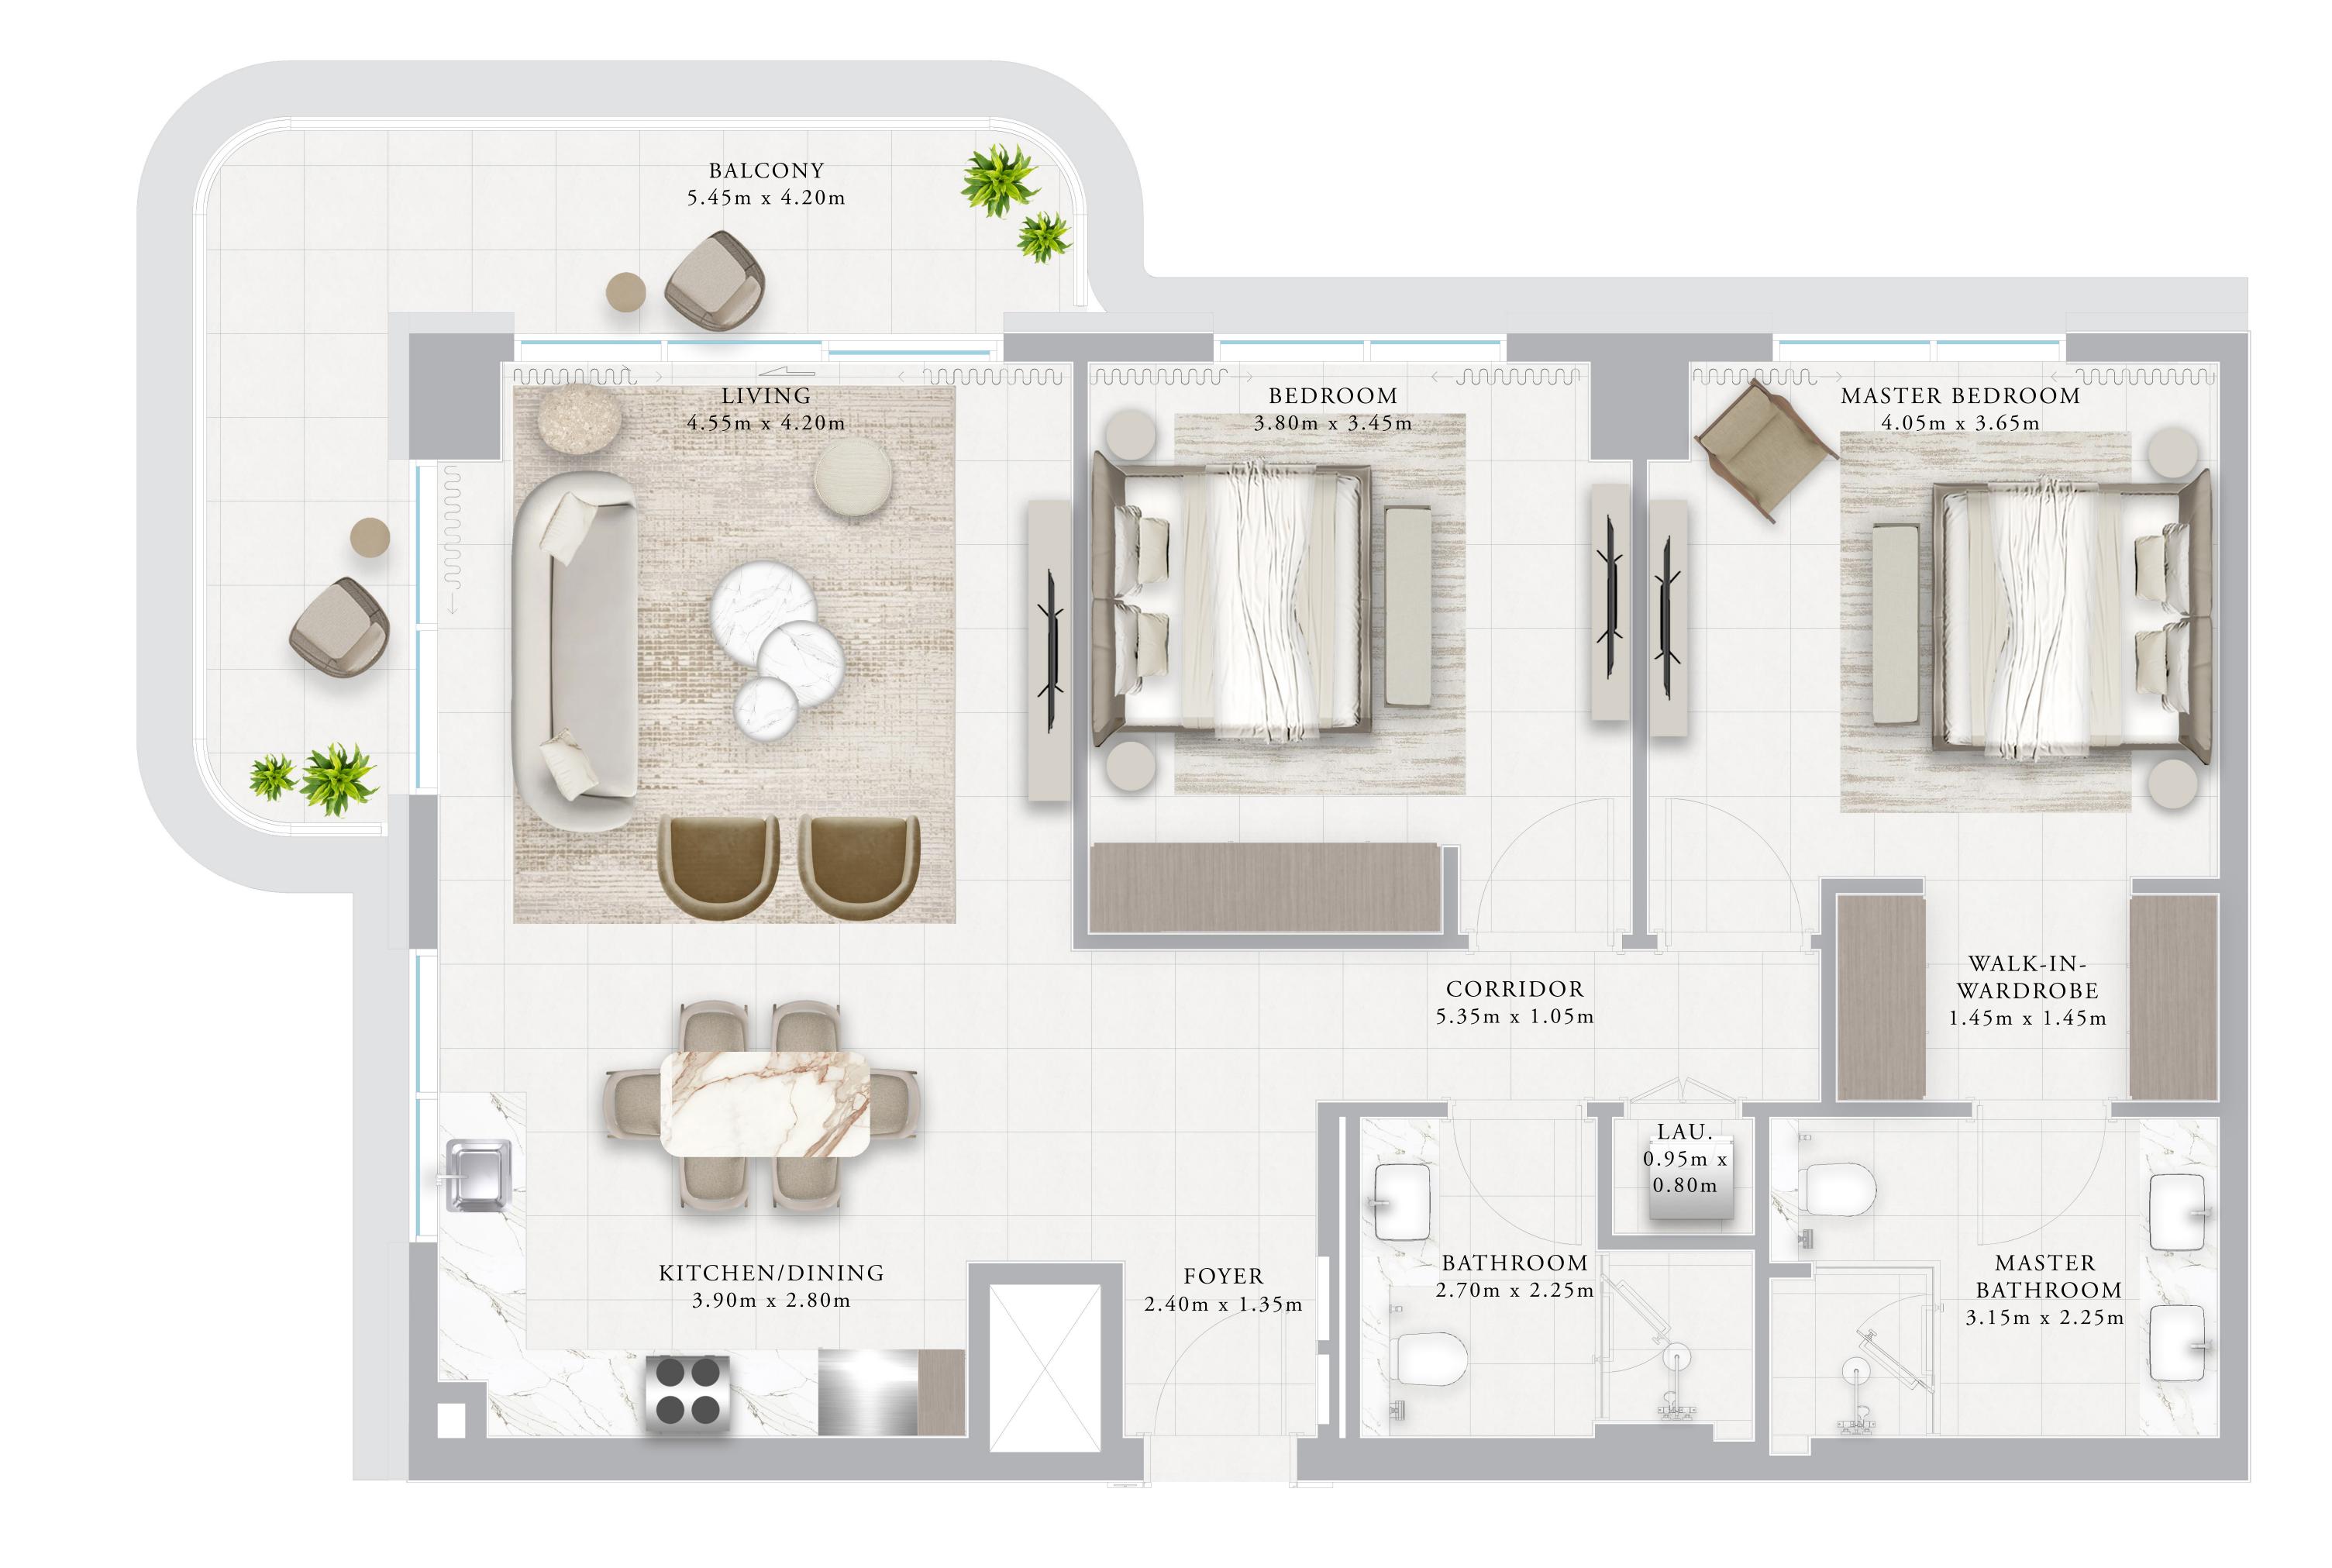

.M.  | 390.51 SQ.FT.  |
| TOTAL AREA   | 136.58 SQ.M. | 1470.13 SQ.FT. |









RASHID YACHTS & MARINA

### BUILDING 02 2 BEDROOM-3E

| UNITS        | 202, 302, 402, 502, 602 |                |
|--------------|-------------------------|----------------|
| SUITE AREA   | 100.3 SQ.M.             | 1079.62 SQ.FT. |
| TERRACE AREA | 7.02 SQ.M.              | 75.56 SQ.FT.   |
| TOTAL AREA   | 107.32 SQ.M.            | 1155.18 SQ.FT. |











RASHID YACHTS & MARINA

### BUILDING 02 2 BEDROOM-4A

| UNITS            | 213, 313, 413 |                |
|------------------|---------------|----------------|
| <br>SUITE AREA   | 103.57 SQ.M.  | 1114.82 SQ.FT. |
| <br>TERRACE AREA | 15.13 SQ.M.   | 162.86 SQ.FT.  |
| TOTAL AREA       | 118.7 SQ.M.   | 1277.68 SQ.FT. |





2ND TO 4TH FLOOR













RASHID YACHTS & MARINA

### BUILDING 02 2 BEDROOM-4B

| UNITS        | 113          |                |
|--------------|--------------|----------------|
| SUITE AREA   | 103.57 SQ.M. | 1114.82 SQ.FT. |
| TERRACE AREA | 37 SQ.M.     | 398.26 SQ.FT.  |
| TOTAL AREA   | 140.57 SQ.M. | 1513.08 SQ.FT. |





1ST FLOOR





7. The developer reserves the right to make revisions / alterations, at it's absolute discretion, without any liability whatsoever.







RASHID YACHTS & MARINA

## BUILDING 02 3 BEDROOM-1A

| UNITS        | 1 0 4        |                |
|--------------|--------------|----------------|
| SUITE AREA   | 135.17 SQ.M. | 1454.96 SQ.FT. |
| TERRACE AREA | 49.16 SQ.M.  | 529.15 SQ.FT.  |
| TOTAL AREA   | 184.33 SQ.M. | 1984.11 SQ.FT. |













RASHID YACHTS & MARINA

#