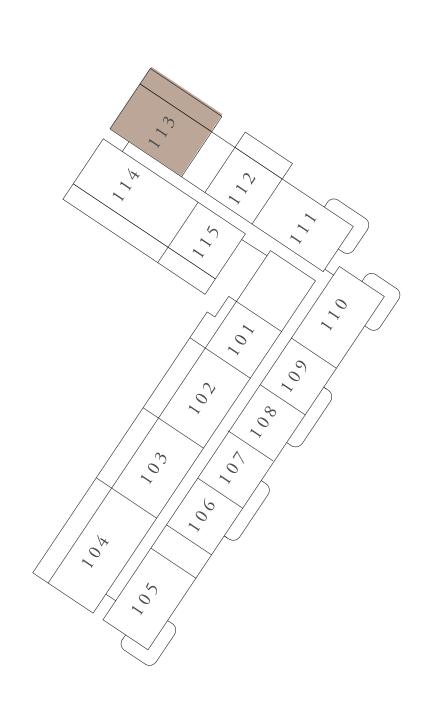

## BUILDING 01 3 BEDROOM-2A

|   | UNITS        | 113          |                |
|---|--------------|--------------|----------------|
|   | SUITE AREA   | 135.3 SQ.M.  | 1456.36 SQ.FT. |
| - | ΓERRACE AREA | 52.83 SQ.M.  | 568.66 SQ.FT.  |
|   | TOTAL AREA   | 188.13 SQ.M. | 2025.01 SQ.FT. |
|   |              |              |                |

KEY PLAN

RASHID YACHTS & MARINA