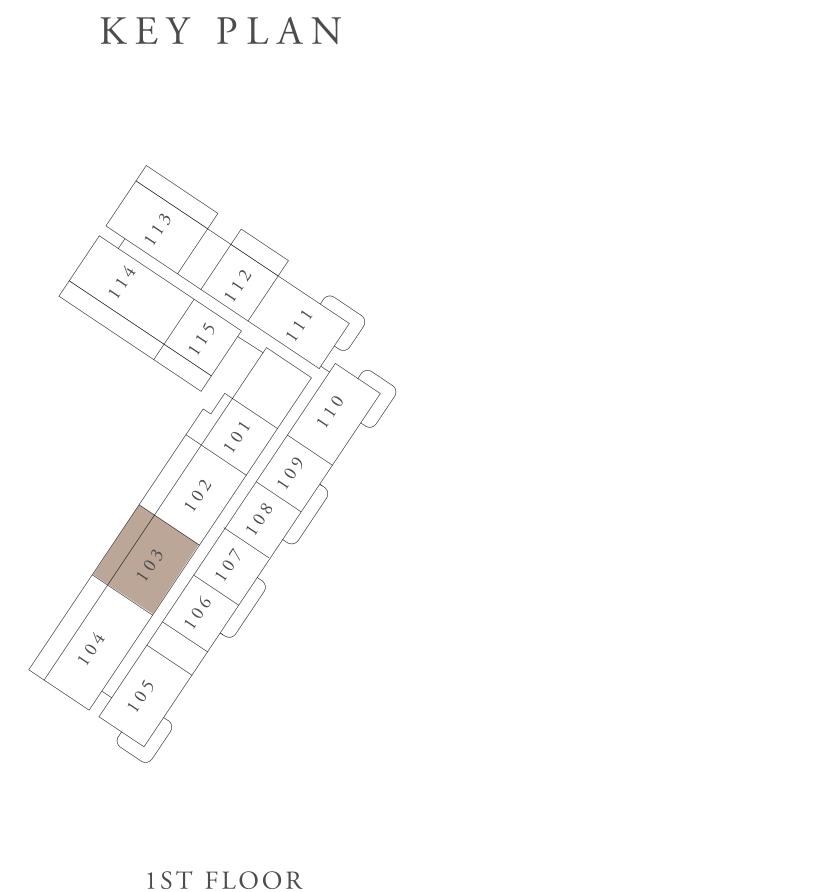

# BUILDING 01 2 BEDROOM-3D

| UNITS        | 103          |                |
|--------------|--------------|----------------|
| SUITE AREA   | 100.3 SQ.M.  | 1079.62 SQ.FT. |
| TERRACE AREA | 36.28 SQ.M.  | 390.51 SQ.FT.  |
| TOTAL AREA   | 136.58 SQ.M. | 1470.13 SQ.FT. |

#### KEY PLAN

RASHID YACHTS & MARINA