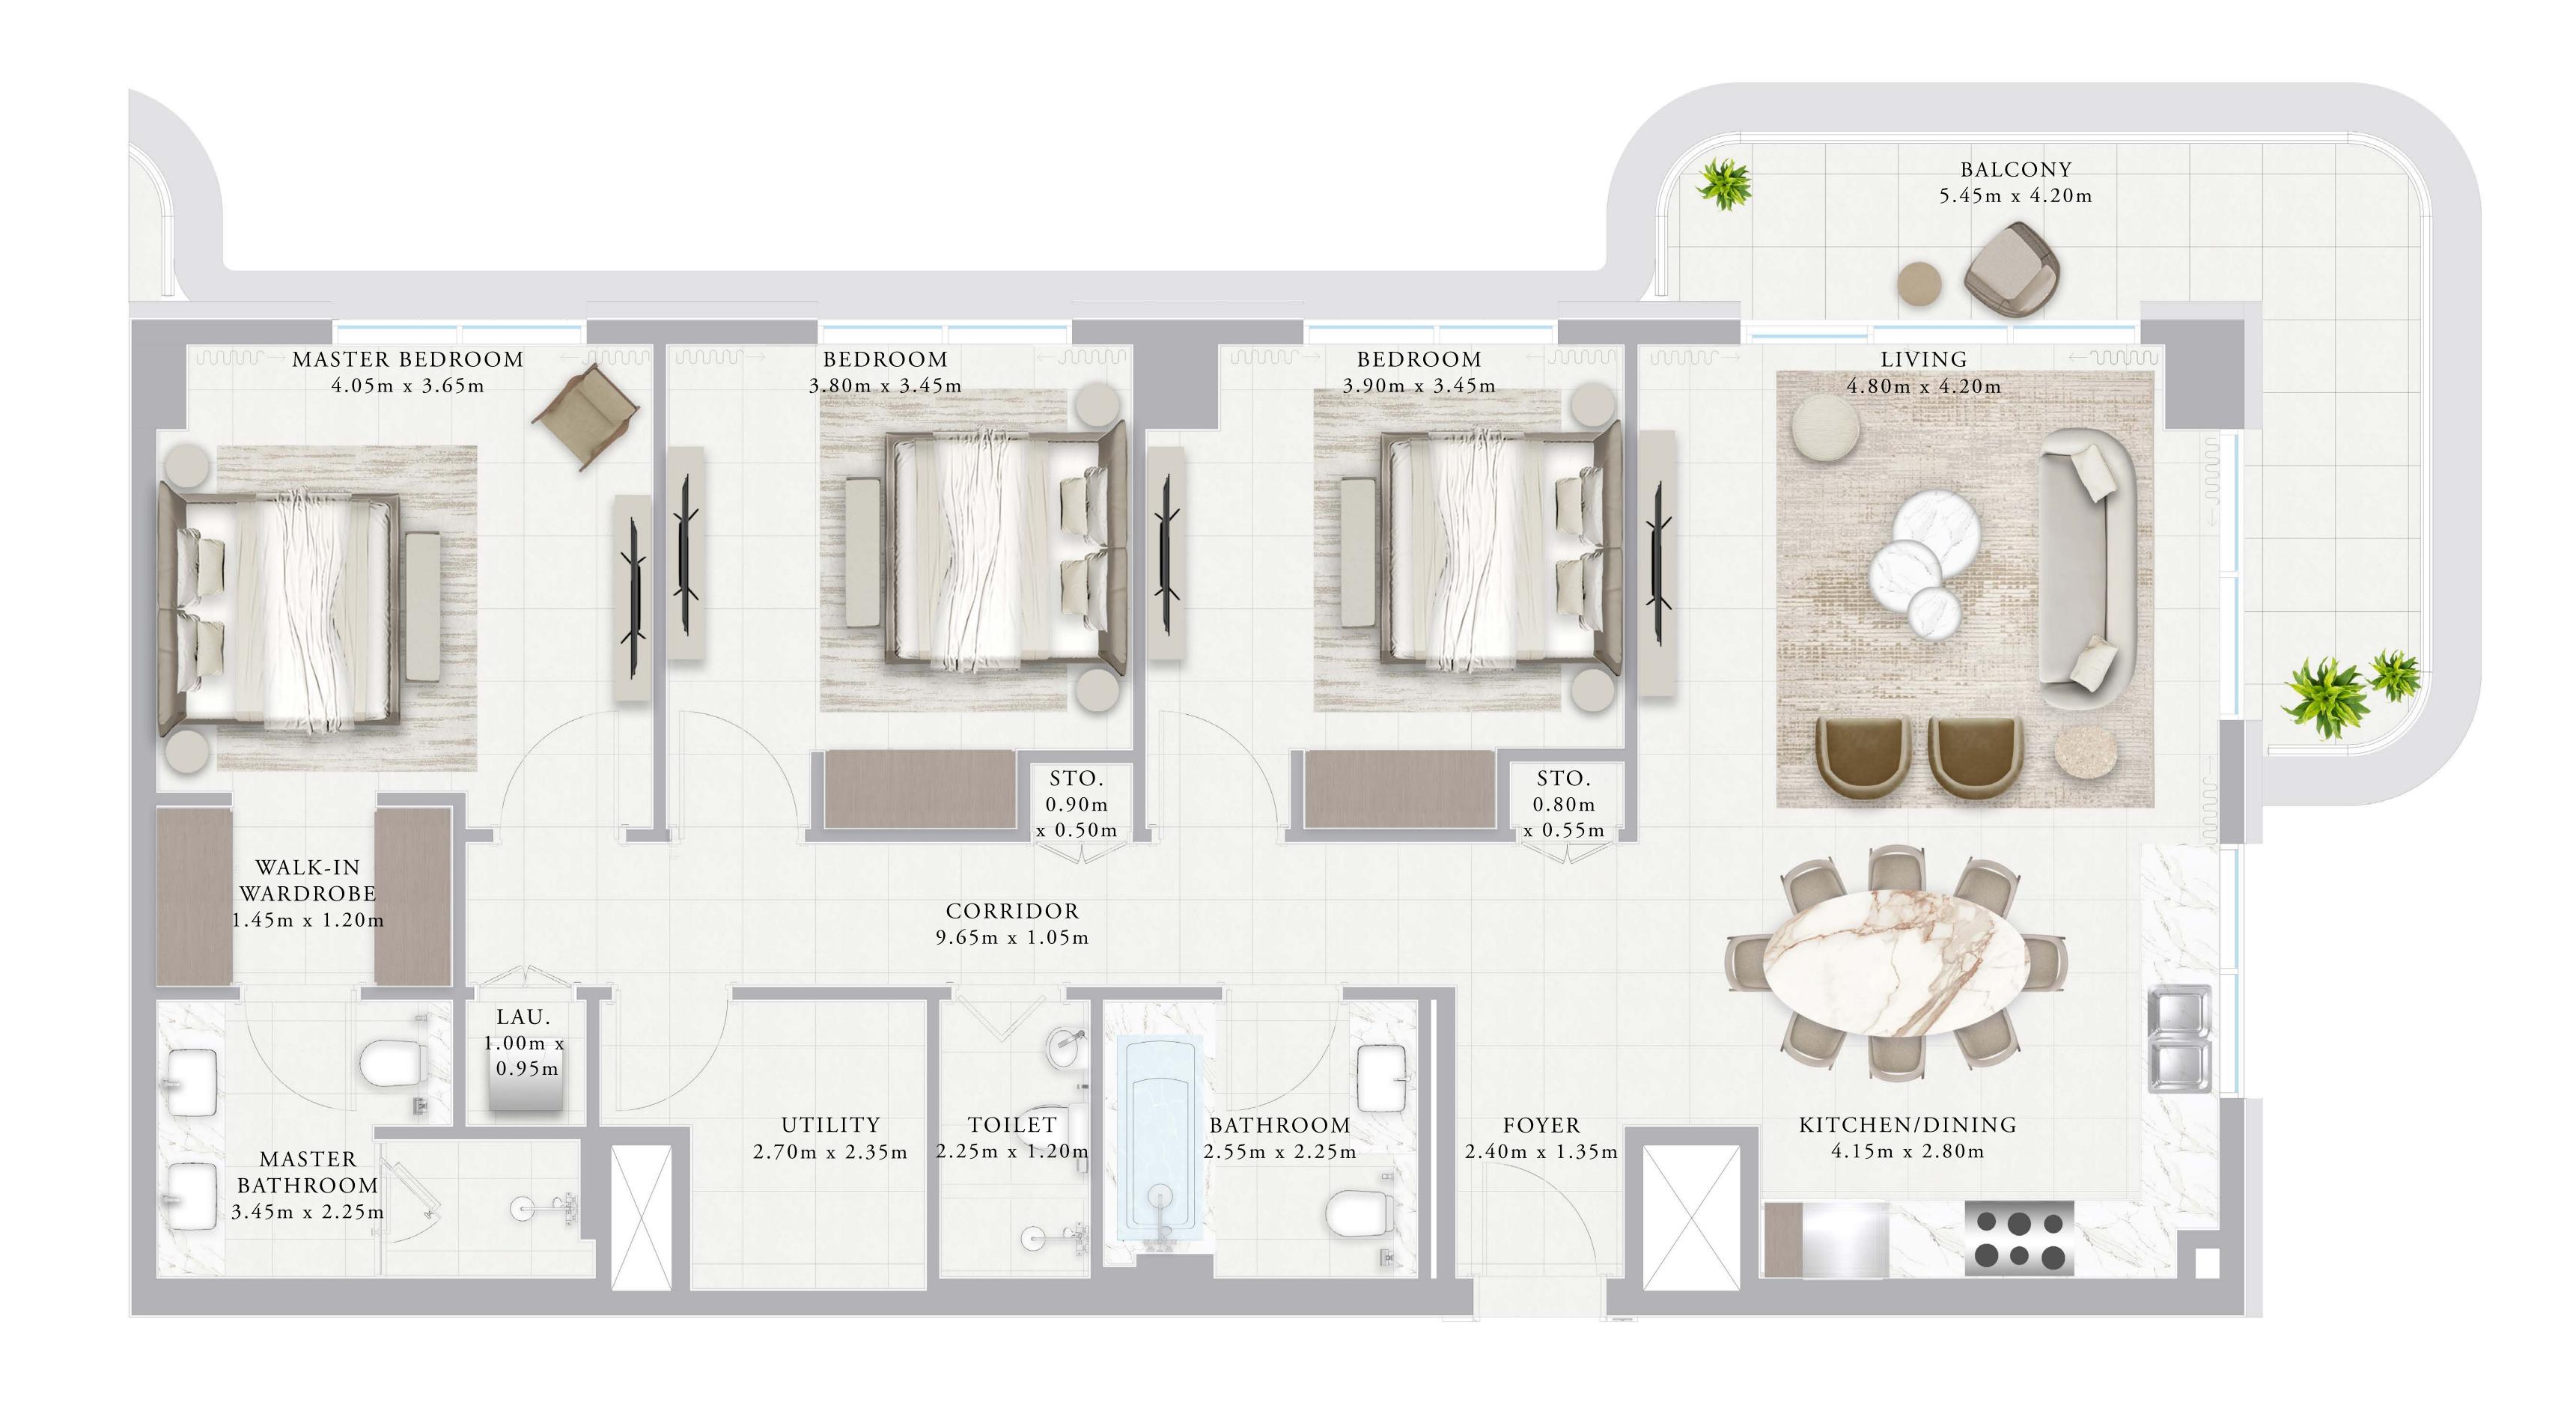

RASHID YACHTS & MARINA

FLOOR PLAN

EMAAR

## BUILDING 01 2 BEDROOM-1A

|   | UNITS        | 109, 209, 309, 409, 509, 609 |                |
|---|--------------|------------------------------|----------------|
| _ | SUITE AREA   | 101.86 SQ.M.                 | 1096.41 SQ.FT. |
|   | TERRACE AREA | 15.13 SQ.M.                  | 162.86 SQ.FT.  |
|   | TOTAL AREA   | 116.99 SQ.M.                 | 1259.27 SQ.FT. |
|   |              |                              |                |