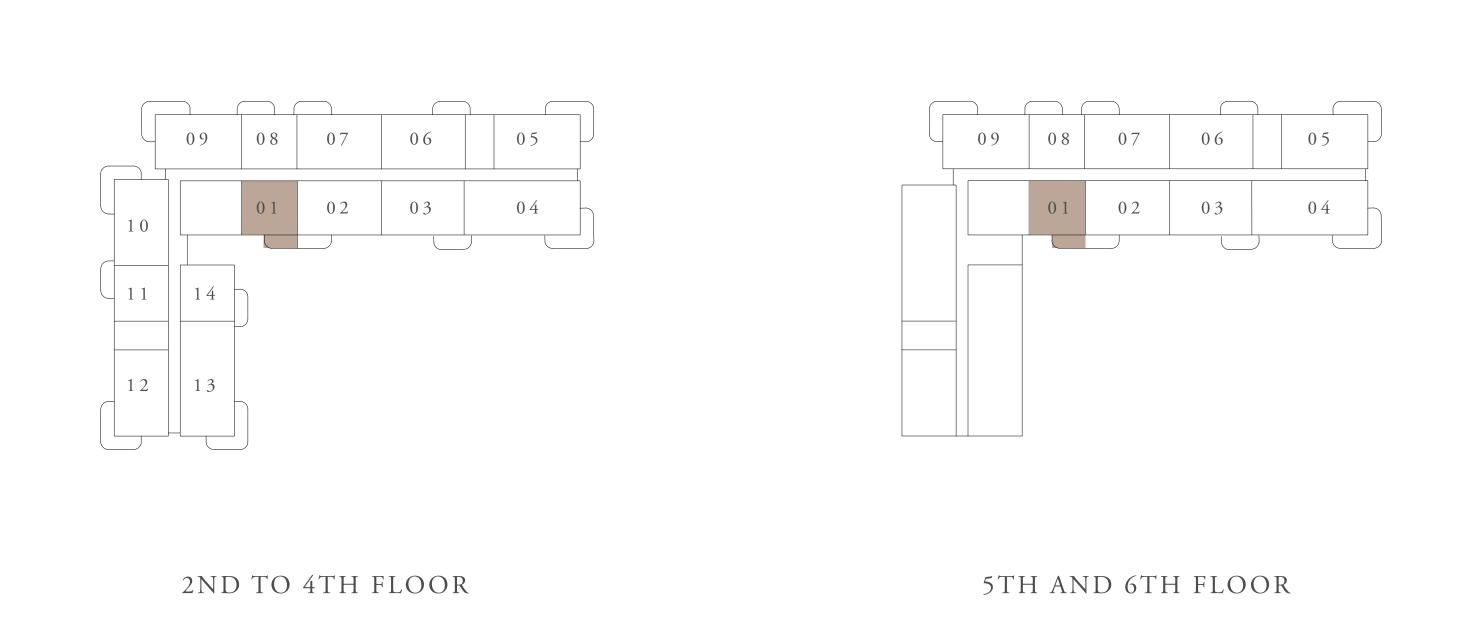

## BUILDING 01 1 BEDROOM-1G

| UNITS        | 111, 211, 311, 411, |               |
|--------------|---------------------|---------------|
| SUITE AREA   | 67.95 SQ.M.         | 731.41 SQ.FT. |
| TERRACE AREA | 7.09 SQ.M.          | 76.32 SQ.FT.  |
| TOTAL AREA   | 75.04 SQ.M.         | 807.72 SQ.FT. |
| UNITS        | 214, 314, 414       |               |
| SUITE AREA   | 66.38 SQ.M.         | 714.51 SQ.FT. |
| TERRACE AREA | 7.07 SQ.M.          | 76.1 SQ.FT.   |
| TOTAL AREA   | 73.45 SQ.M.         | 790.61 SQ.FT. |

KEY PLAN

RASHID YACHTS & MARINA