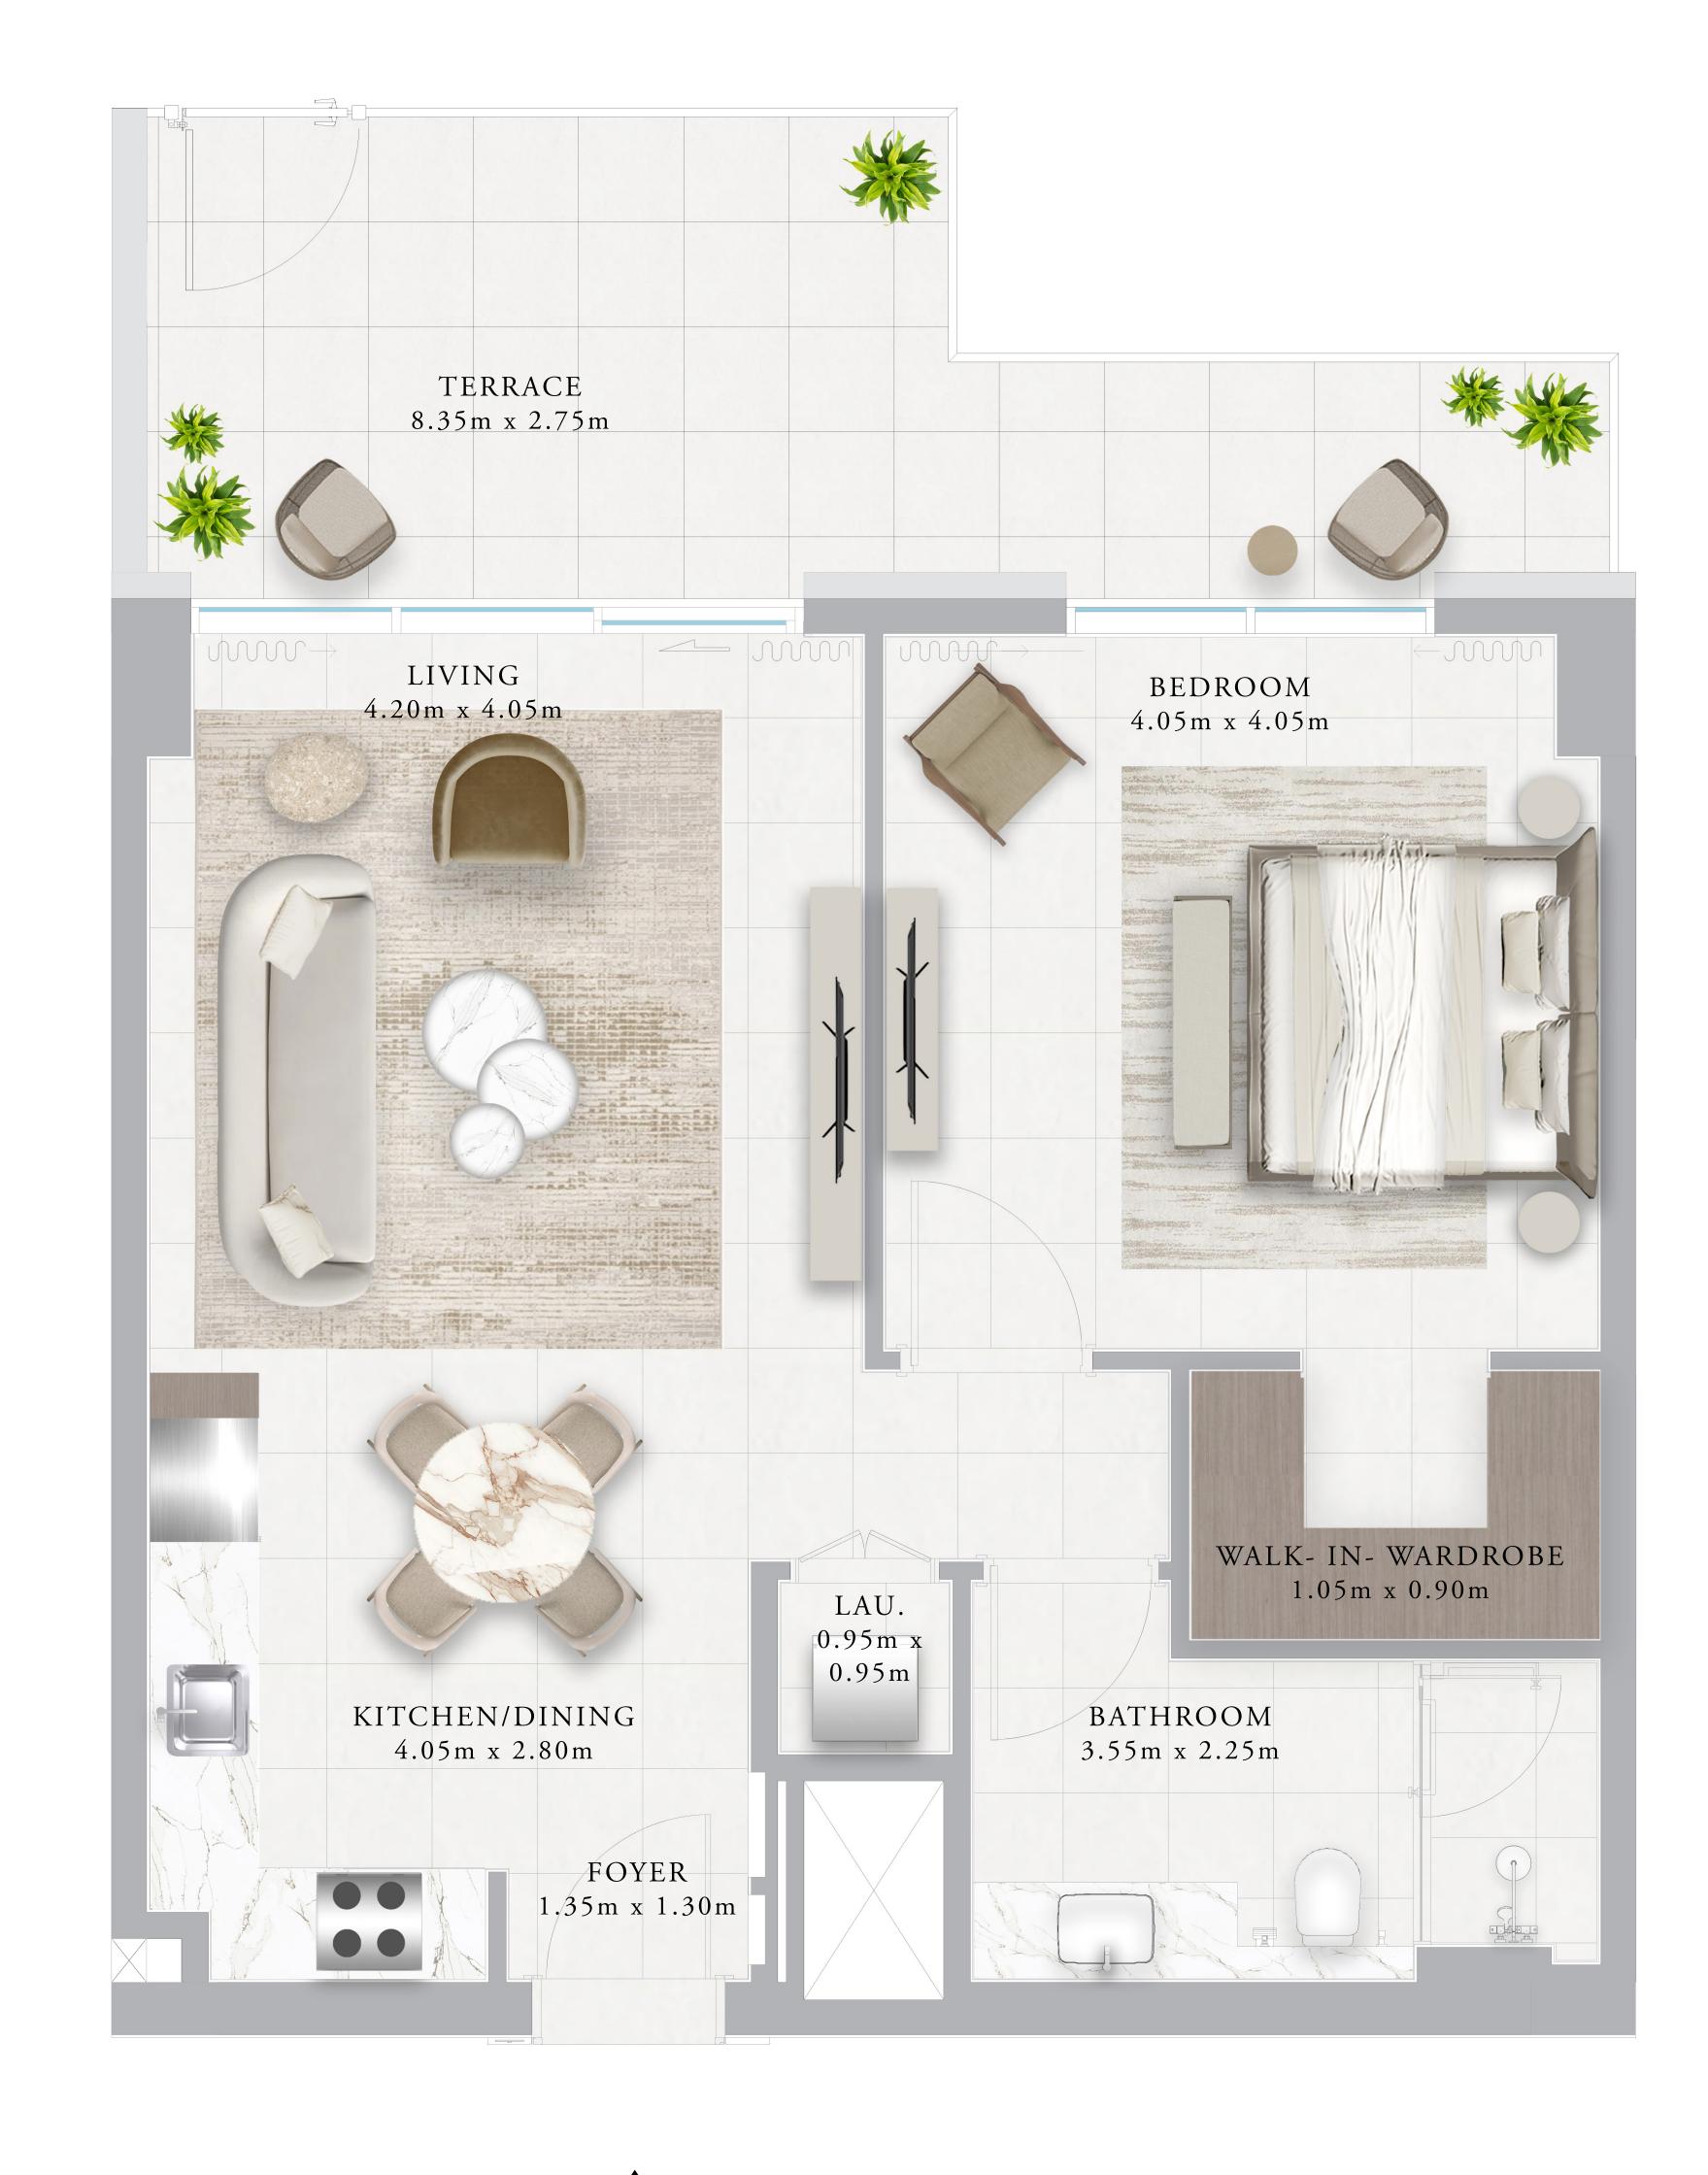

# BUILDING 01 1 BEDROOM-1D

| UNITS        | 1 0 1       |               |
|--------------|-------------|---------------|
| SUITE AREA   | 67.95 SQ.M. | 731.41 SQ.FT. |
| TERRACE AREA | 18.85 SQ.M. | 202.9 SQ.FT.  |
| TOTAL AREA   | 86.8 SQ.M.  | 934.31 SQ.FT. |

#### KEY PLAN

RASHID YACHTS & MARINA