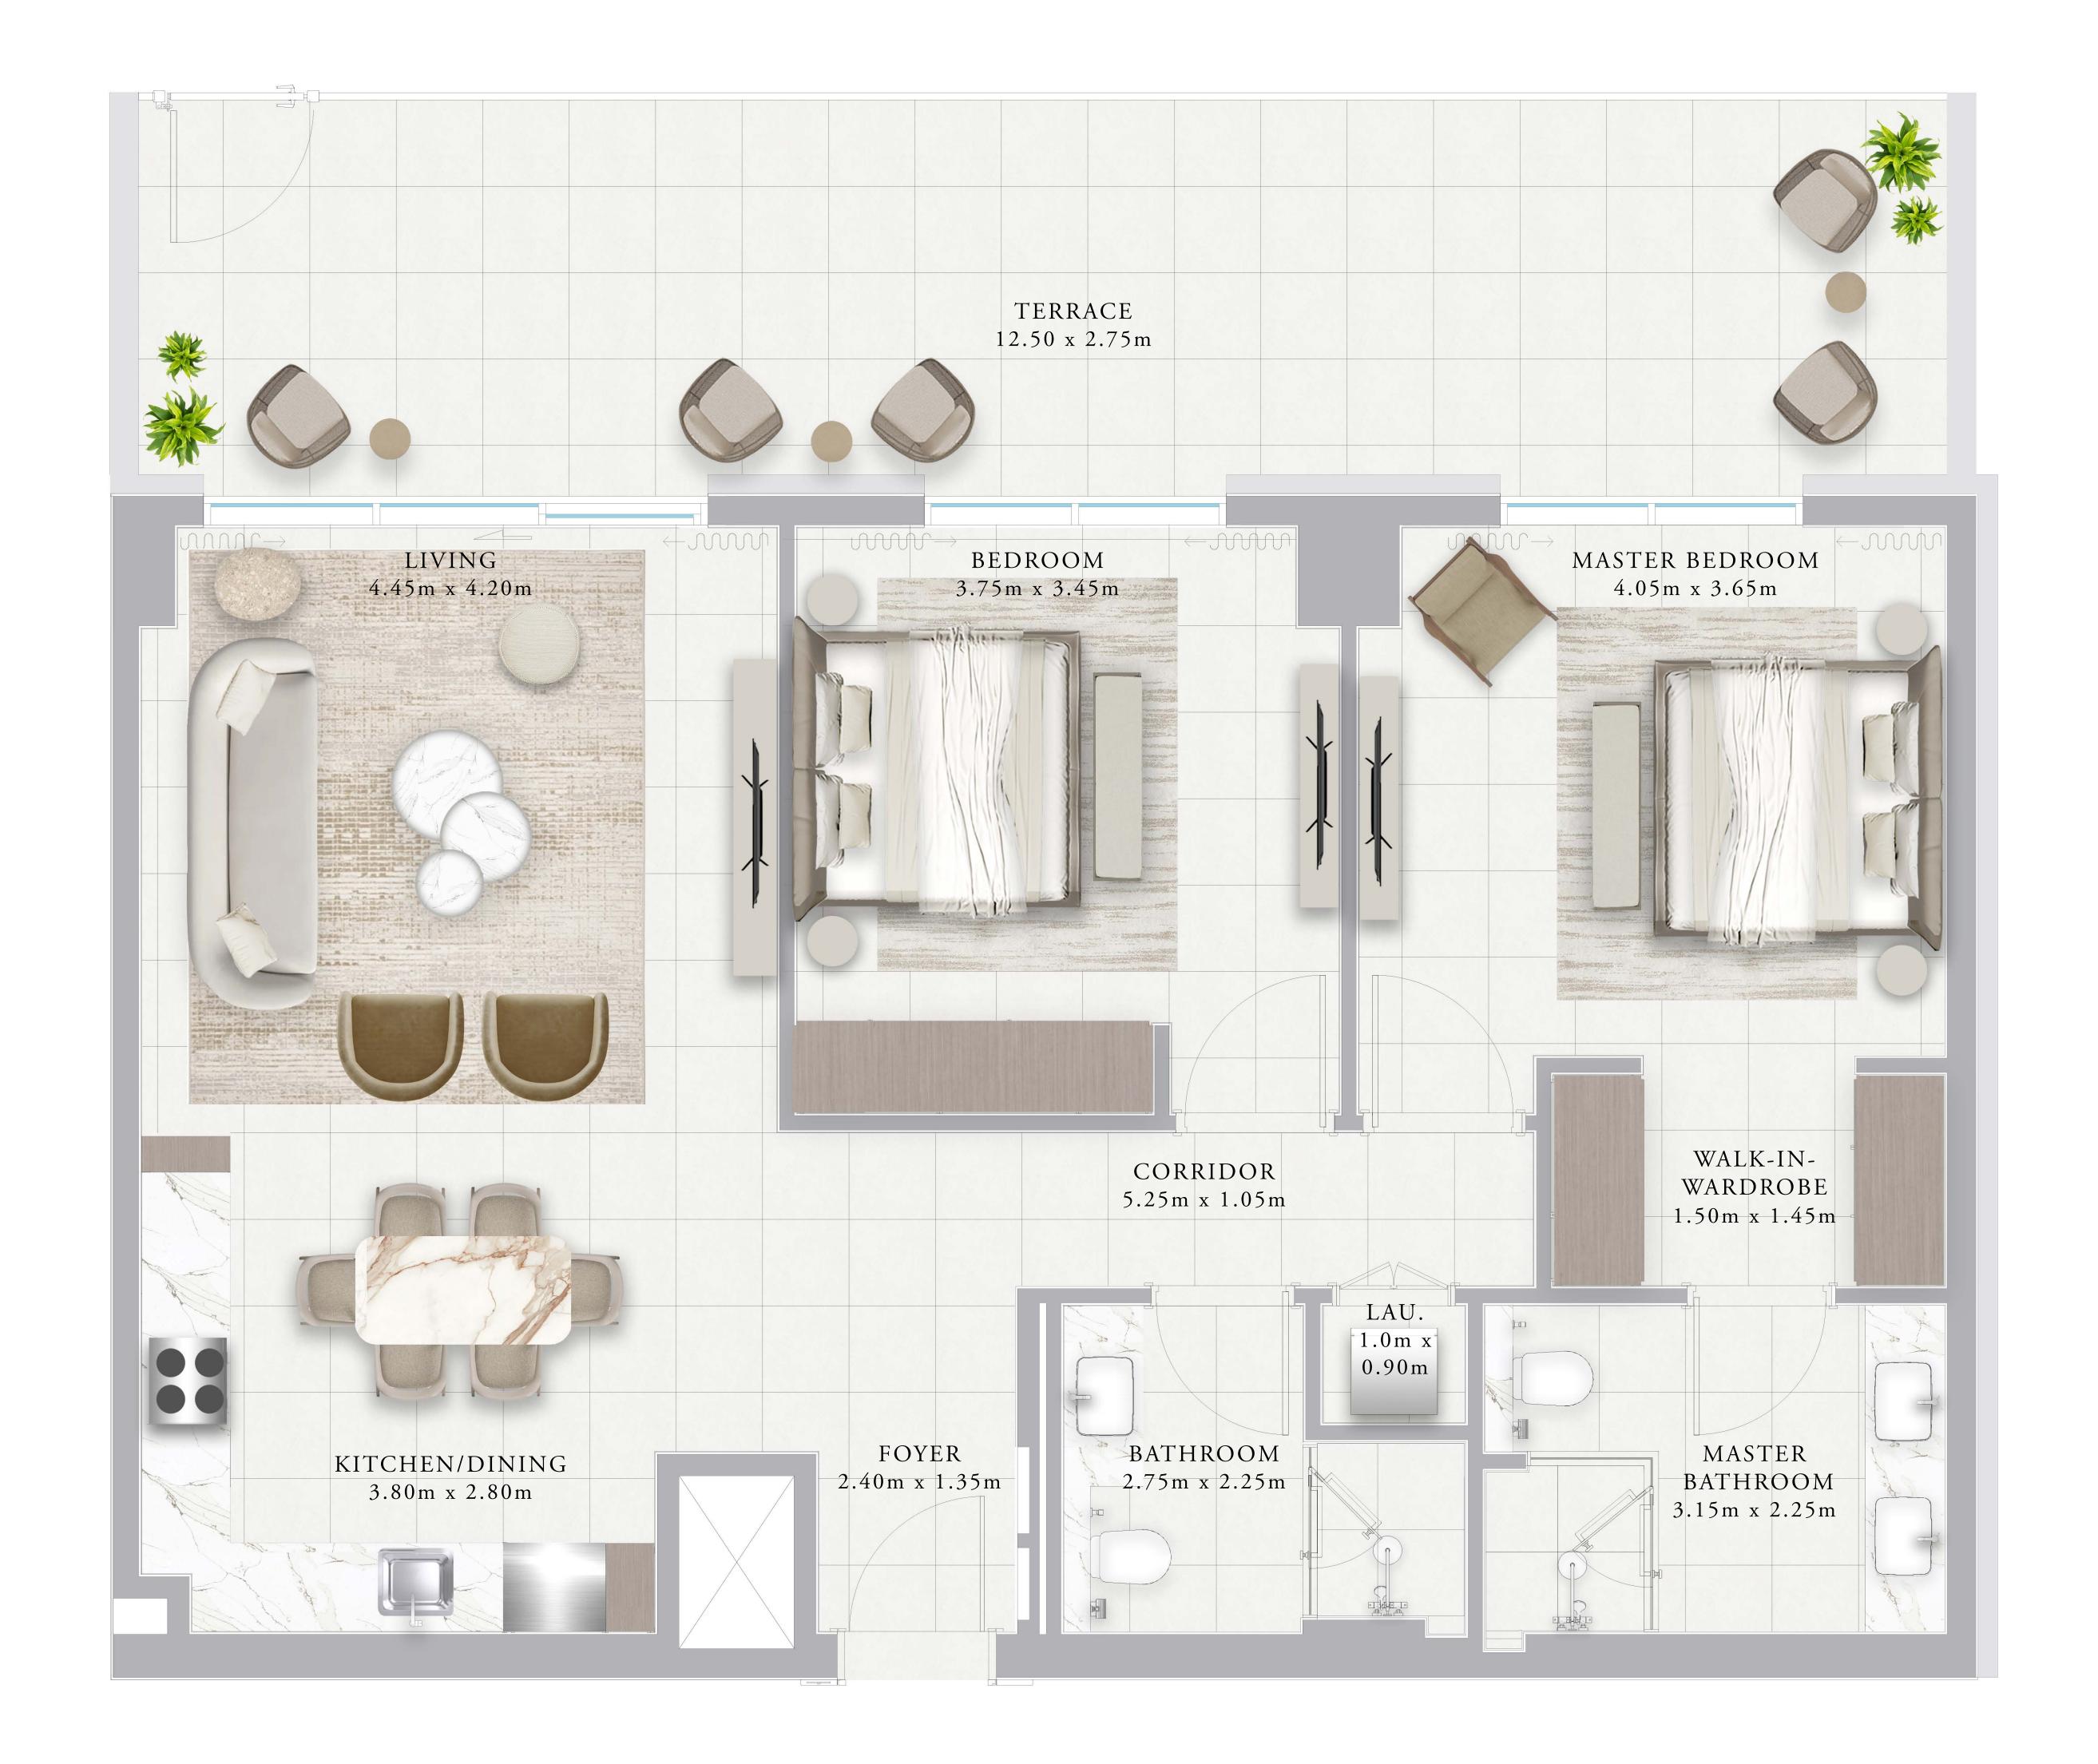

# BUILDING 01 2 BEDROOM-3D

| UNITS        | 103          |                |
|--------------|--------------|----------------|
| SUITE AREA   | 100.3 SQ.M.  | 1079.62 SQ.FT. |
| TERRACE AREA | 36.28 SQ.M.  | 390.51 SQ.FT.  |
| TOTAL AREA   | 136.58 SQ.M. | 1470.13 SQ.FT. |

#### KEY PLAN

RASHID YACHTS & MARINA