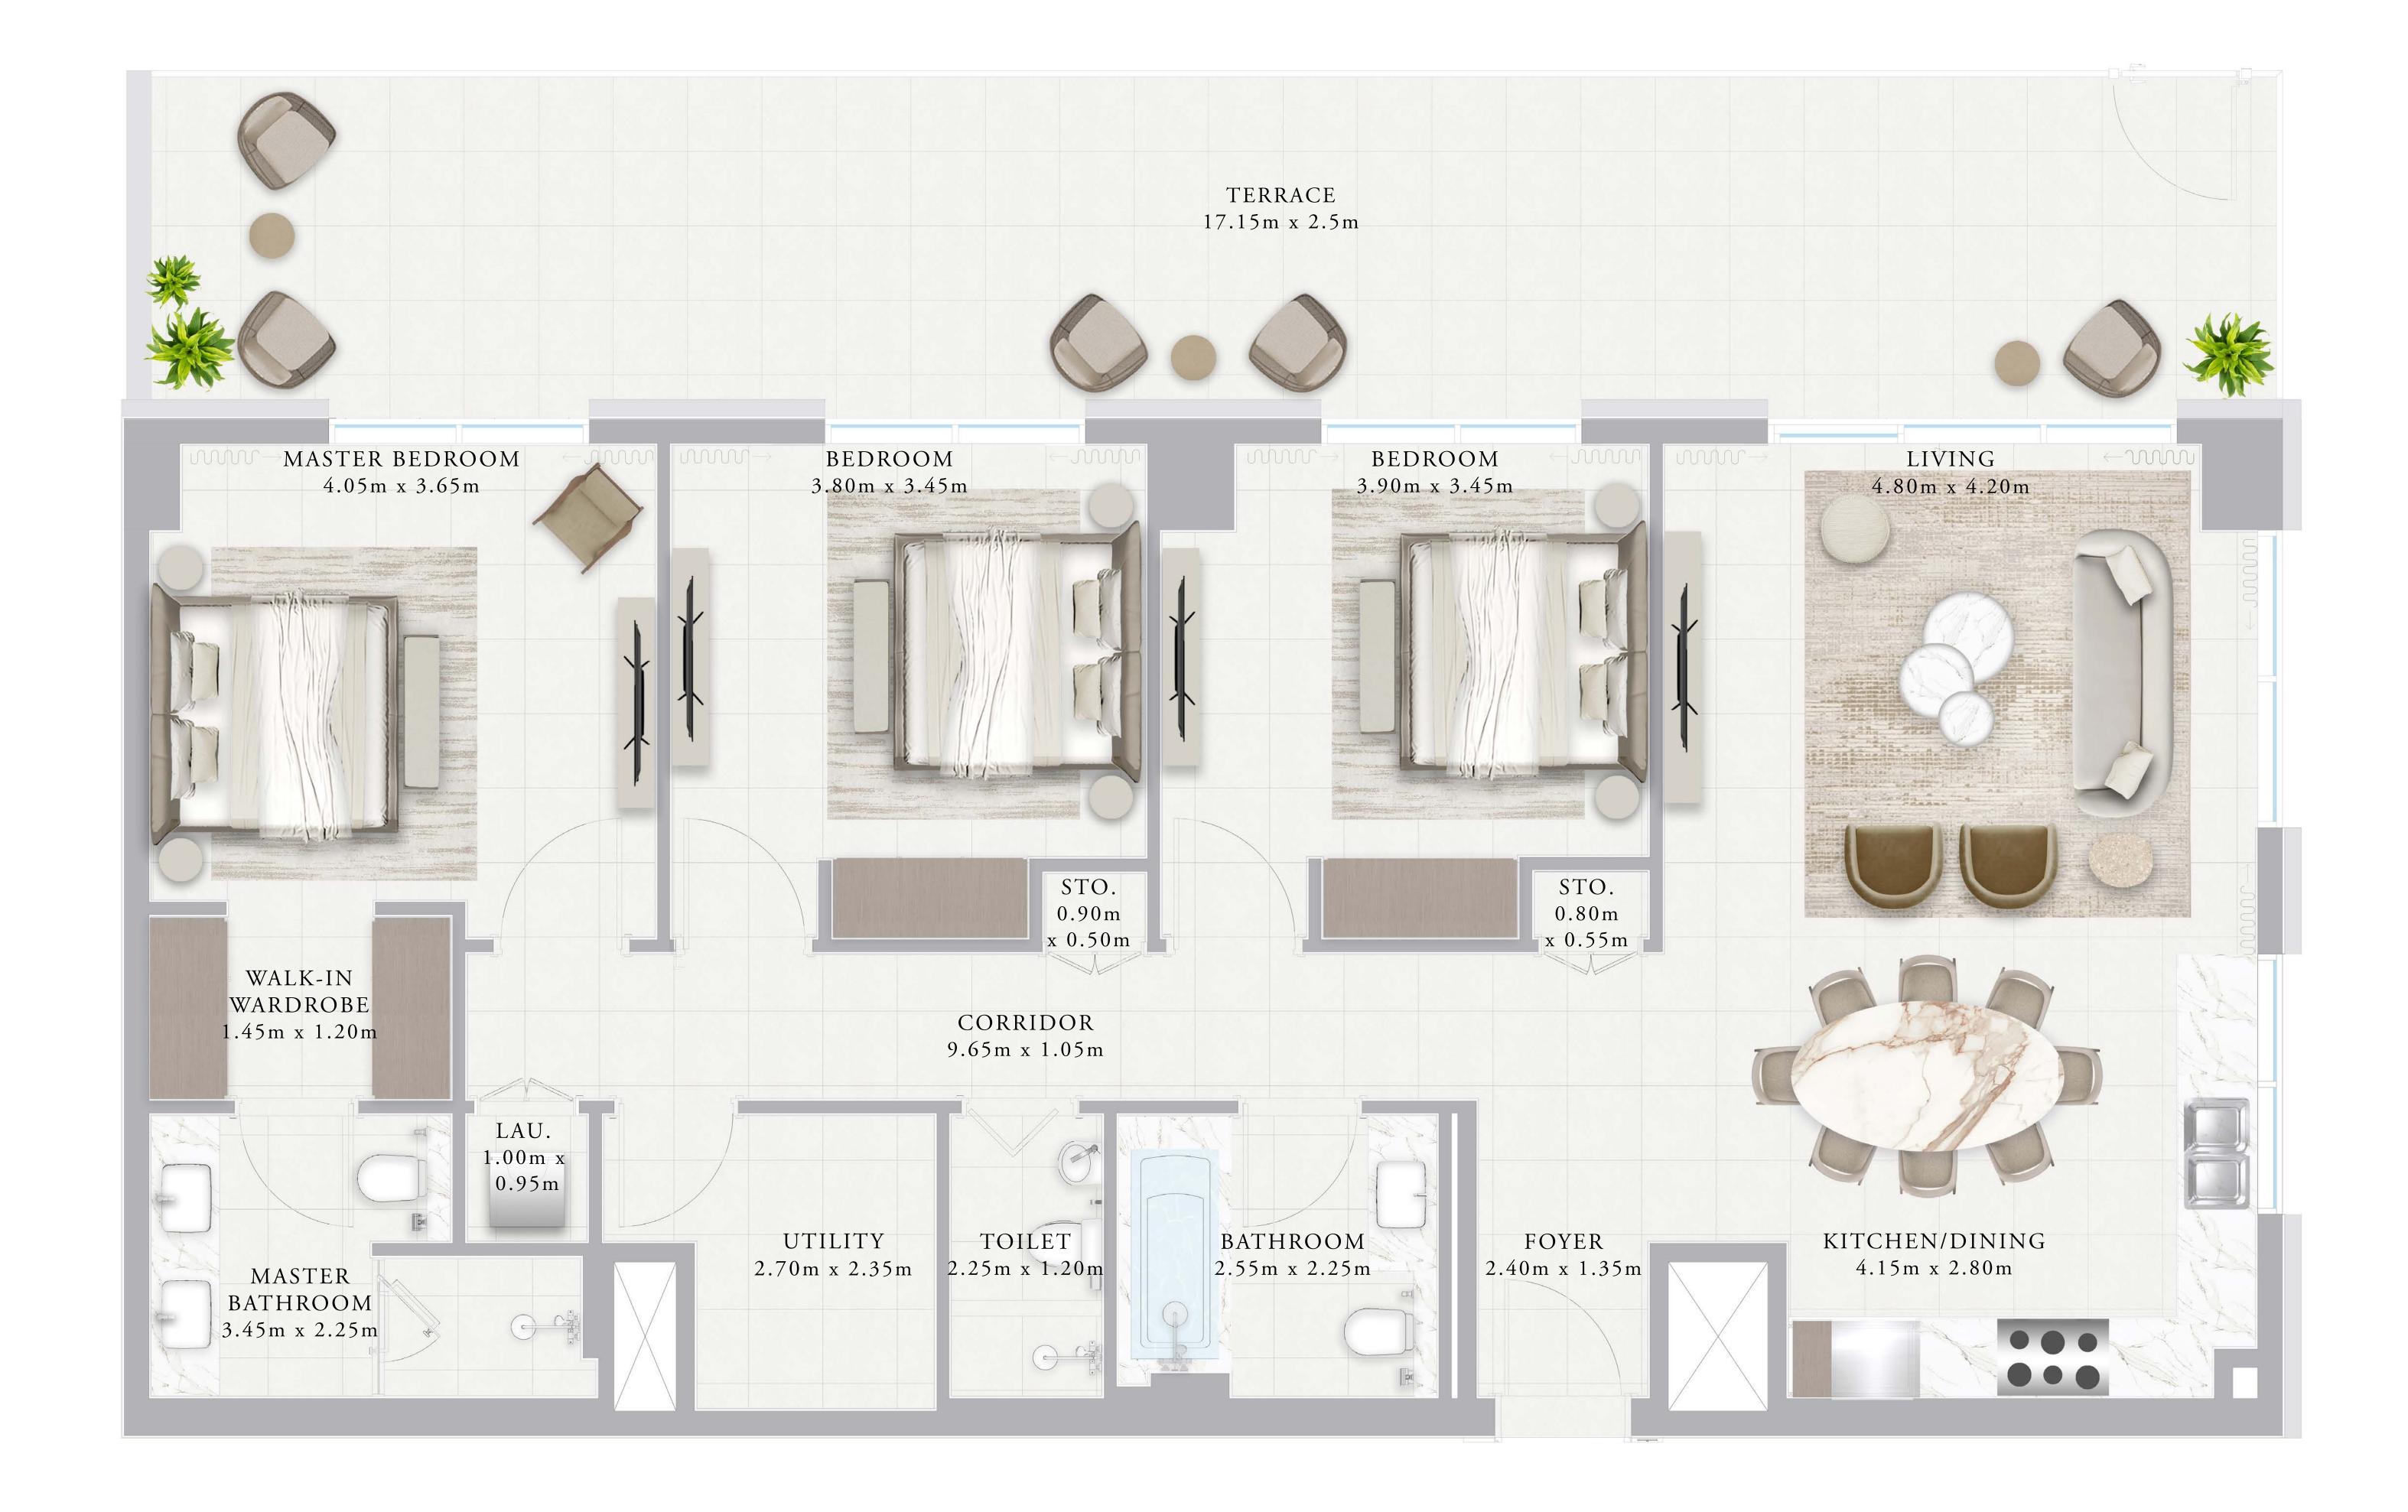

## BUILDING 02 3 BEDROOM-2B

| UNITS        | 1 1 4        |                |
|--------------|--------------|----------------|
| SUITE AREA   | 135.3 SQ.M.  | 1456.36 SQ.FT. |
| TERRACE AREA | 49.08 SQ.M.  | 528.29 SQ.FT.  |
| TOTAL AREA   | 184.38 SQ.M. | 1984.65 SQ.FT. |