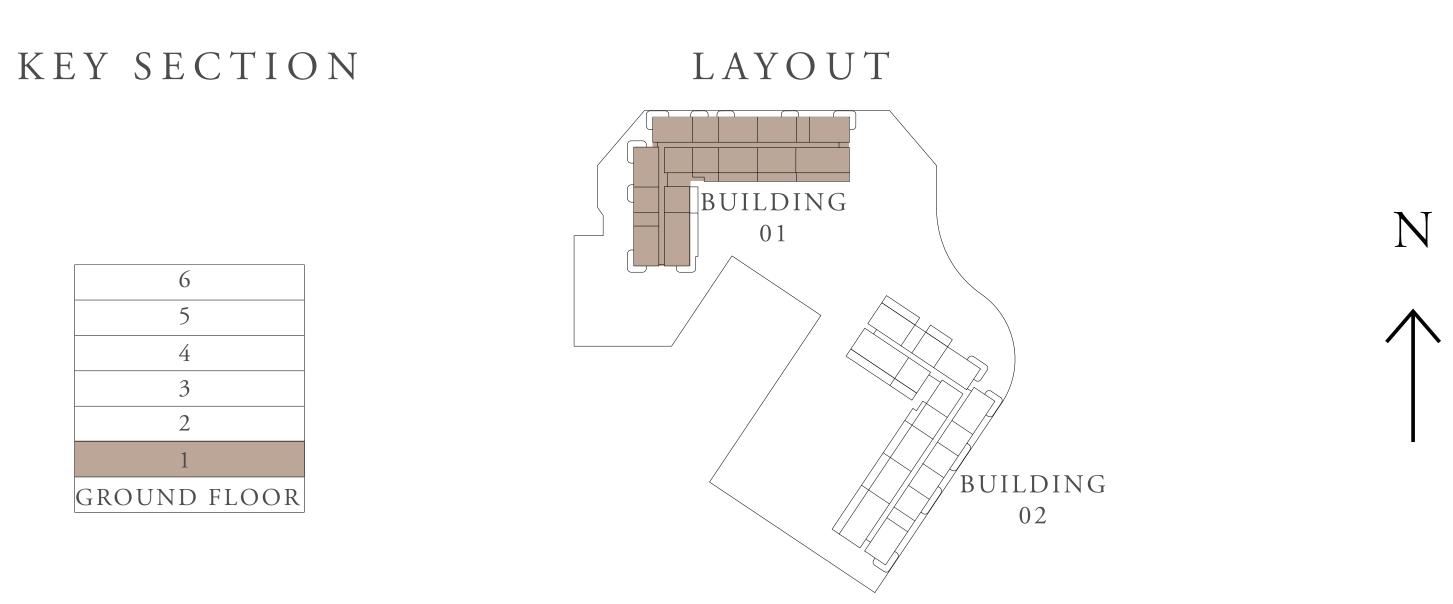

| 1094.26 SQ.FT. |
| TERRACE AREA | 7.09 SQ.M.                   | 76.32 SQ.FT.   |
| TOTAL AREA   | 108.75 SQ.M.                 | 1170.58 SQ.FT. |











RASHID YACHTS & MARINA

# BUILDING 01 2 BEDROOM-3C

| UNITS        | 102          |                |
|--------------|--------------|----------------|
| SUITE AREA   | 100.3 SQ.M.  | 1079.62 SQ.FT. |
| TERRACE AREA | 36.28 SQ.M.  | 390.51 SQ.FT.  |
| TOTAL AREA   | 136.58 SQ.M. | 1470.13 SQ.FT. |

#### KEY PLAN









RASHID YACHTS & MARINA

# BUILDING 01 2 BEDROOM-3D

| UNITS        | 103          |                |
|--------------|--------------|----------------|
| SUITE AREA   | 100.3 SQ.M.  | 1079.62 SQ.FT. |
| TERRACE AREA | 36.28 SQ.M.  | 390.51 SQ.FT.  |
| TOTAL AREA   | 136.58 SQ.M. | 1470.13 SQ.FT. |

#### KEY PLAN











RASHID YACHTS & MARINA

# BUILDING 01 2 BEDROOM-3E

| UNITS        | 202, 302, 402, 502, 602 |                |
|--------------|-------------------------|----------------|
| SUITE AREA   | 100.3 SQ.M.             | 1079.62 SQ.FT. |
| TERRACE AREA | 7.02 SQ.M.              | 75.56 SQ.FT.   |
| TOTAL AREA   | 107.32 SQ.M.            | 1155.18 SQ.FT. |









RASHID YACHTS & MARINA

## BUILDING 01 2 BEDROOM-4A

|   | UNITS       | 112, 212, 312, 412 |                |
|---|-------------|--------------------|----------------|
|   | SUITE AREA  | 103.72 SQ.M.       | 1116.43 SQ.FT. |
| Т | ERRACE AREA | 15.13 SQ.M.        | 162.86 SQ.FT.  |
| , | TOTAL AREA  | 118.85 SQ.M.       | 1279.29 SQ.FT. |

KEY PLAN











RASHID YACHTS & MARINA

## BUILDING 01 3 BEDROOM-1A

| UNITS