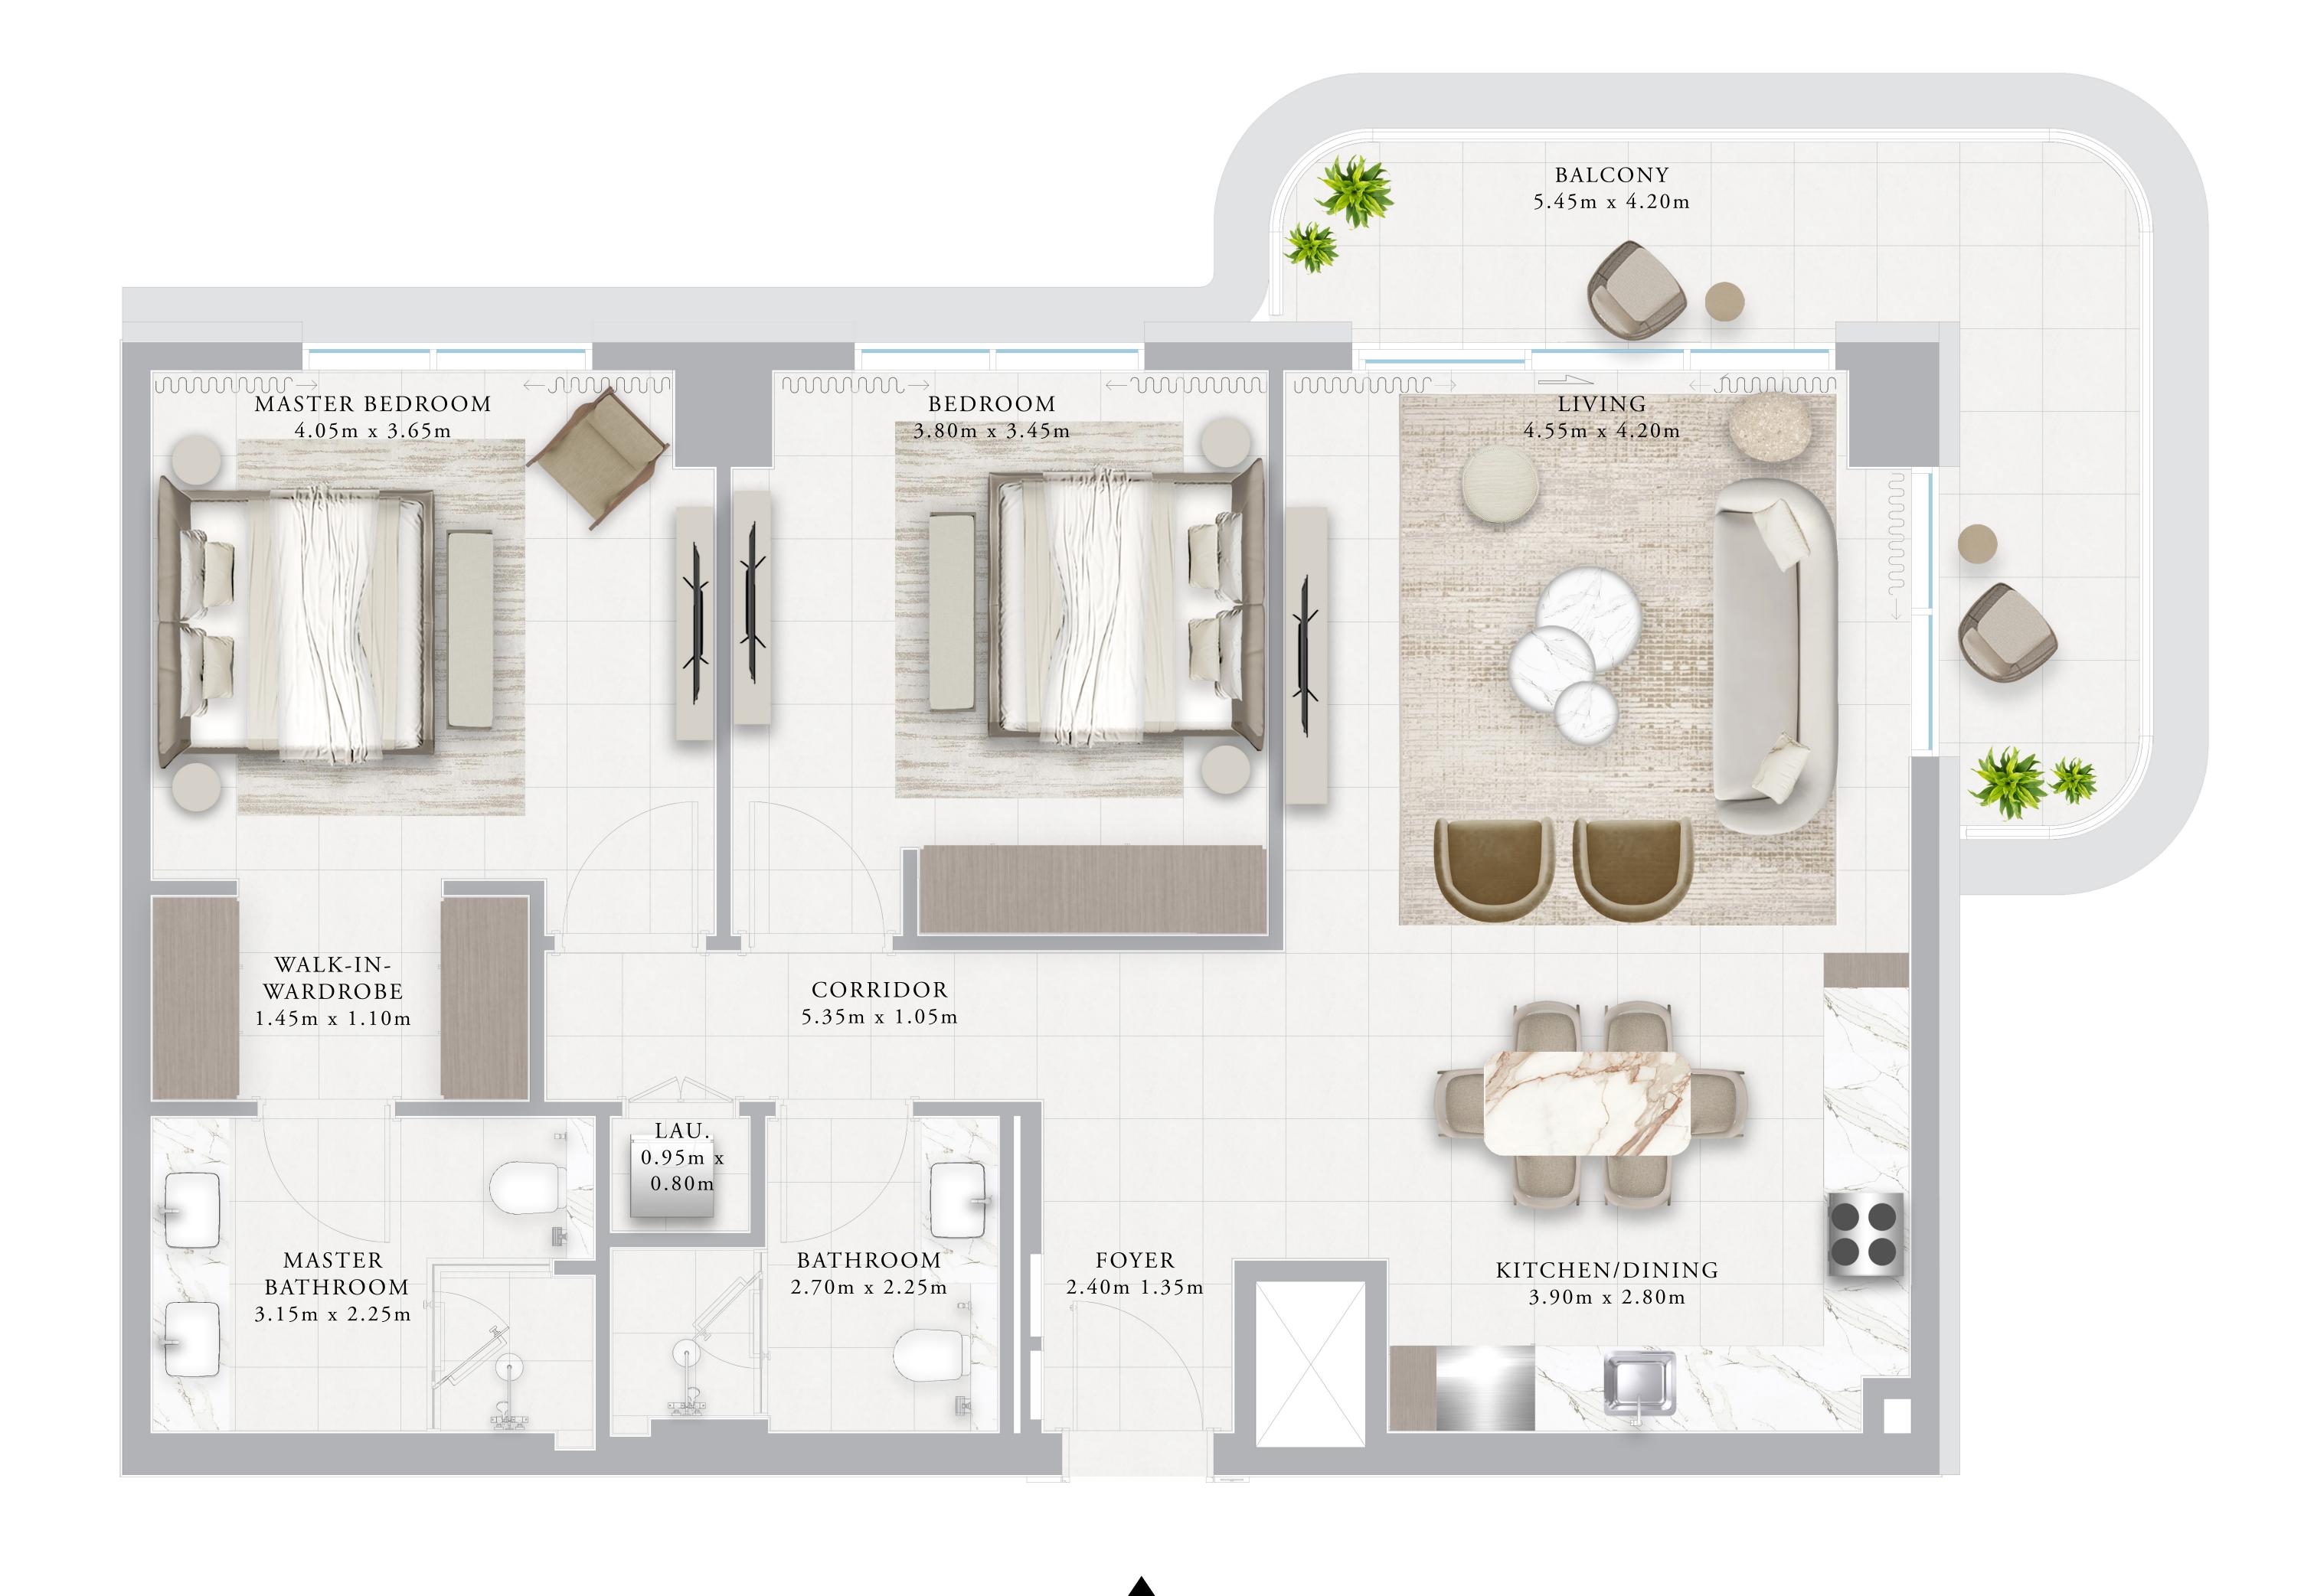

## BUILDING 01 3 BEDROOM-1B

| UNITS        | 204, 304, 404, 504, 604 |                |
|--------------|-------------------------|----------------|
| SUITE AREA   | 135.17 SQ.M.            | 1454.96 SQ.FT. |
| TERRACE AREA | 15.09 SQ.M.             | 162.43 SQ.FT.  |
| TOTAL AREA   | 150.26 SQ.M.            | 1617.39 SQ.FT. |