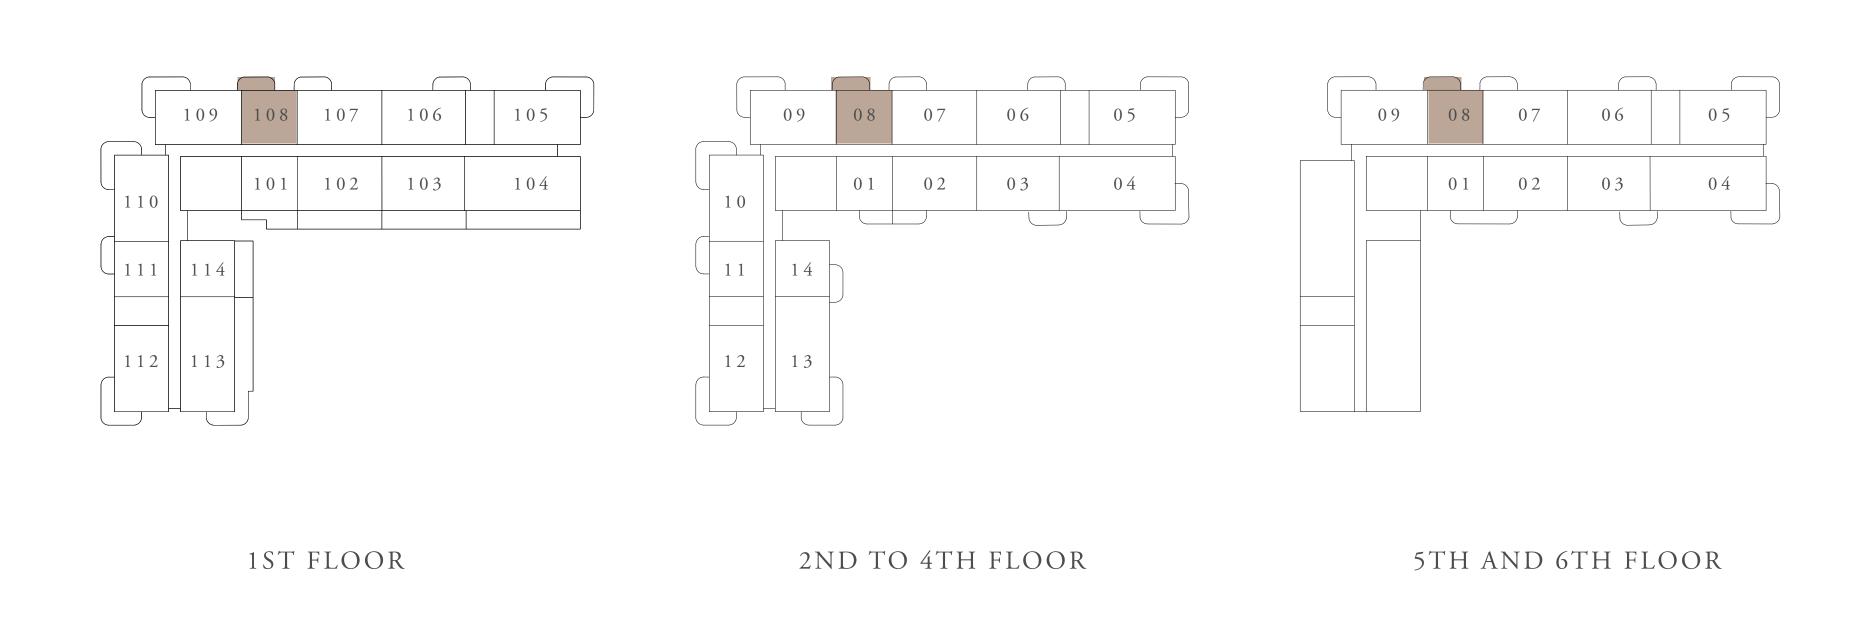

## BUILDING 01 1 BEDROOM-1B

| UNITS          | 108, 208, 308, 408, 508, 608 |               |
|----------------|------------------------------|---------------|
| <br>SUITE AREA | 66.36 SQ.M.                  | 714.29 SQ.FT. |
| TERRACE AREA   | 7.09 SQ.M.                   | 76.32 SQ.FT.  |
| TOTAL AREA     | 73.45 SQ.M.                  | 790.61 SQ.FT. |

## BUILDING 01 2 BEDROOM-1A

|   | UNITS        | 109, 209, 309, 409, 509, 609 |                |
|---|--------------|------------------------------|----------------|
| _ | SUITE AREA   | 101.86 SQ.M.                 | 1096.41 SQ.FT. |
|   | TERRACE AREA | 15.13 SQ.M.                  | 162.86 SQ.FT.  |
|   | TOTAL AREA   | 116.99 SQ.M.                 | 1259.27 SQ.FT. |
|   |              |                              |                |

## BUILDING 01 2 BEDROOM-2A

|   | UNITS        | 105, 205, 305, 405, 505, 605 |                |
|---|--------------|------------------------------|----------------|
| _ | SUITE AREA   | 103.58 SQ.M.                 | 1114.93 SQ.FT. |
|   | TERRACE AREA | 15.13 SQ.M.                  | 162.86 SQ.FT.  |
|   | TOTAL AREA   | 118.71 SQ.M.                 | 1277.78 SQ.FT. |

# BUILDING 01 2 BEDROOM-3A

| UNITS        | 107, 203, 207,<br>407, 503, 507, |                |
|--------------|----------------------------------|----------------|
| SUITE AREA   | 100.3 SQ.M.                      | 1079.62 SQ.FT. |
| TERRACE AREA | 7.09 SQ.M.                       | 76.32 SQ.FT.   |
| TOTAL AREA   | 107.39 SQ.M.                     | 1155.94 SQ.FT. |

## BUILDING 01 2 BEDROOM-3B

| UNITS        | 106, 206, 306, 406, 506, 606 |                |
|--------------|------------------------------|----------------|
| SUITE AREA   | 101.66 SQ.M.                 | 1094.26 SQ.FT. |
| TERRACE AREA | 7.09 SQ.M.                   | 76.32 SQ.FT.   |
| TOTAL AREA   | 108.75 SQ.M.                 | 1170.58 SQ.FT. |

## BUILDING 01 3 BEDROOM-1A

| UNITS        | 1 0 4        |                |
|--------------|--------------|----------------|
| SUITE AREA   | 135.17 SQ.M. | 1454.96 SQ.FT. |
| TERRACE AREA | 49.16 SQ.M.  | 529.15 SQ.FT.  |
| TOTAL AREA   | 184.33 SQ.M. | 1984.11 SQ.FT. |