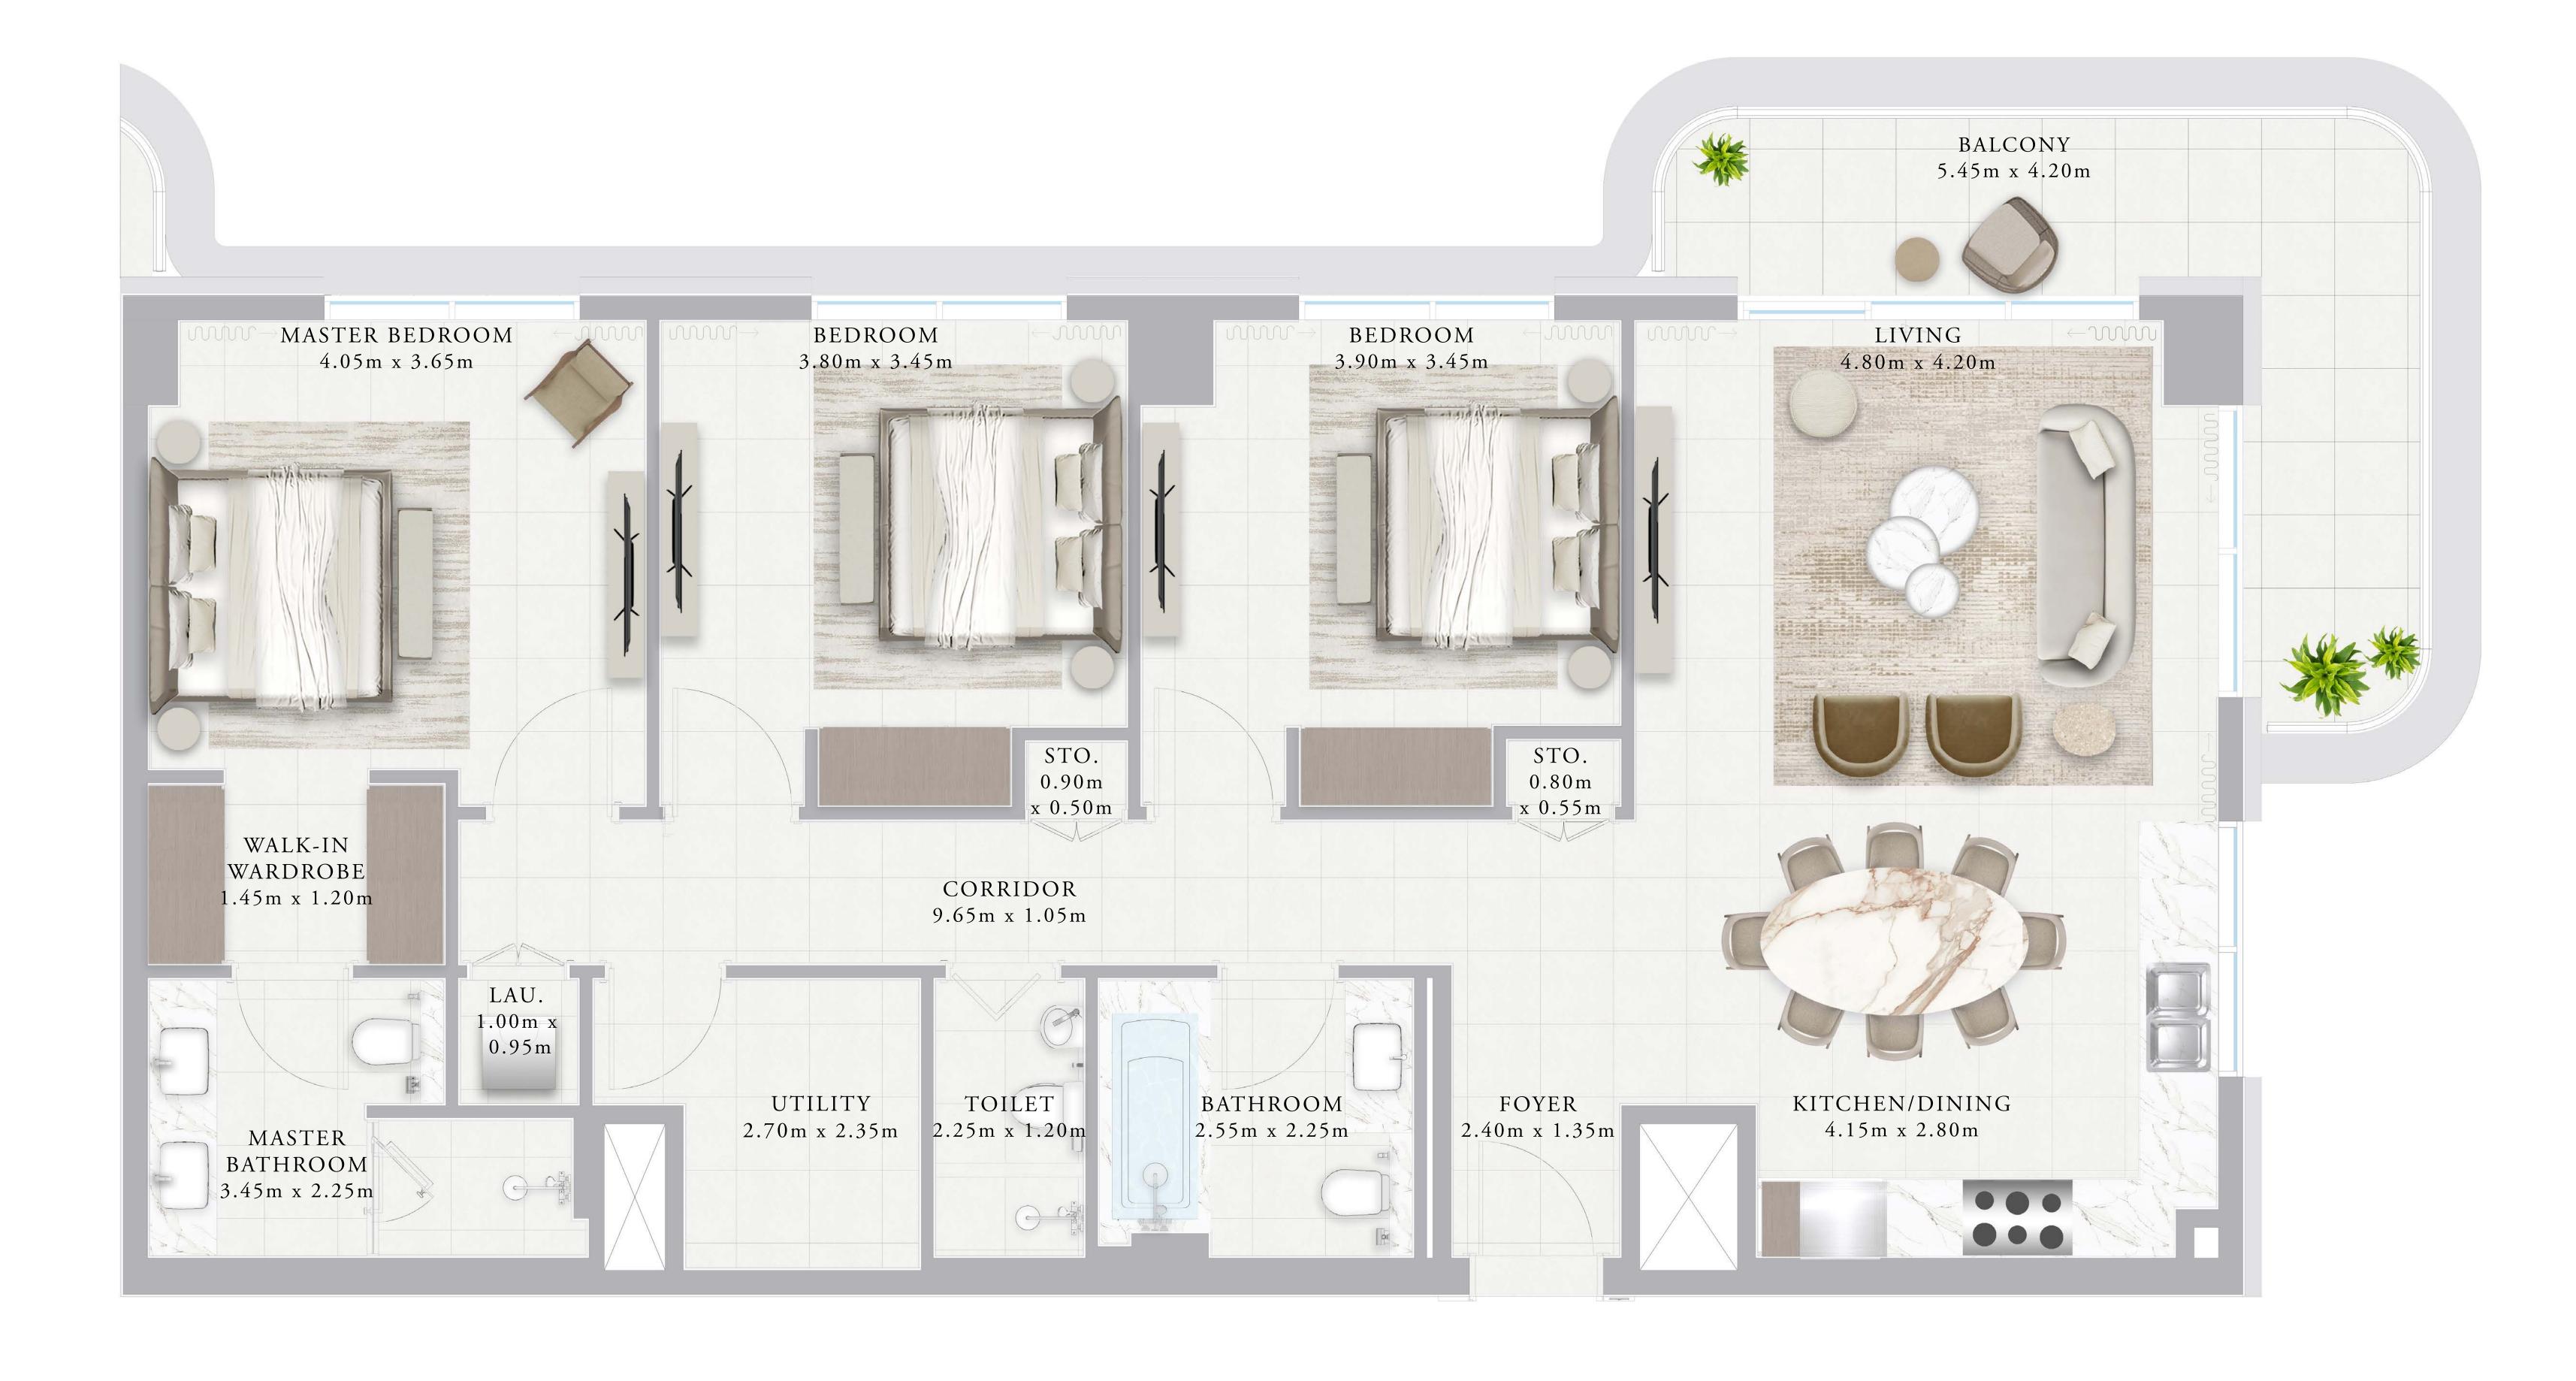

## BUILDING 01 1 BEDROOM-1B

| UNITS          | 108, 208, 308, 408, 508, 608 |               |
|----------------|------------------------------|---------------|
| <br>SUITE AREA | 66.36 SQ.M.                  | 714.29 SQ.FT. |
| TERRACE AREA   | 7.09 SQ.M.                   | 76.32 SQ.FT.  |
| TOTAL AREA     | 73.45 SQ.M.                  | 790.61 SQ.FT. |