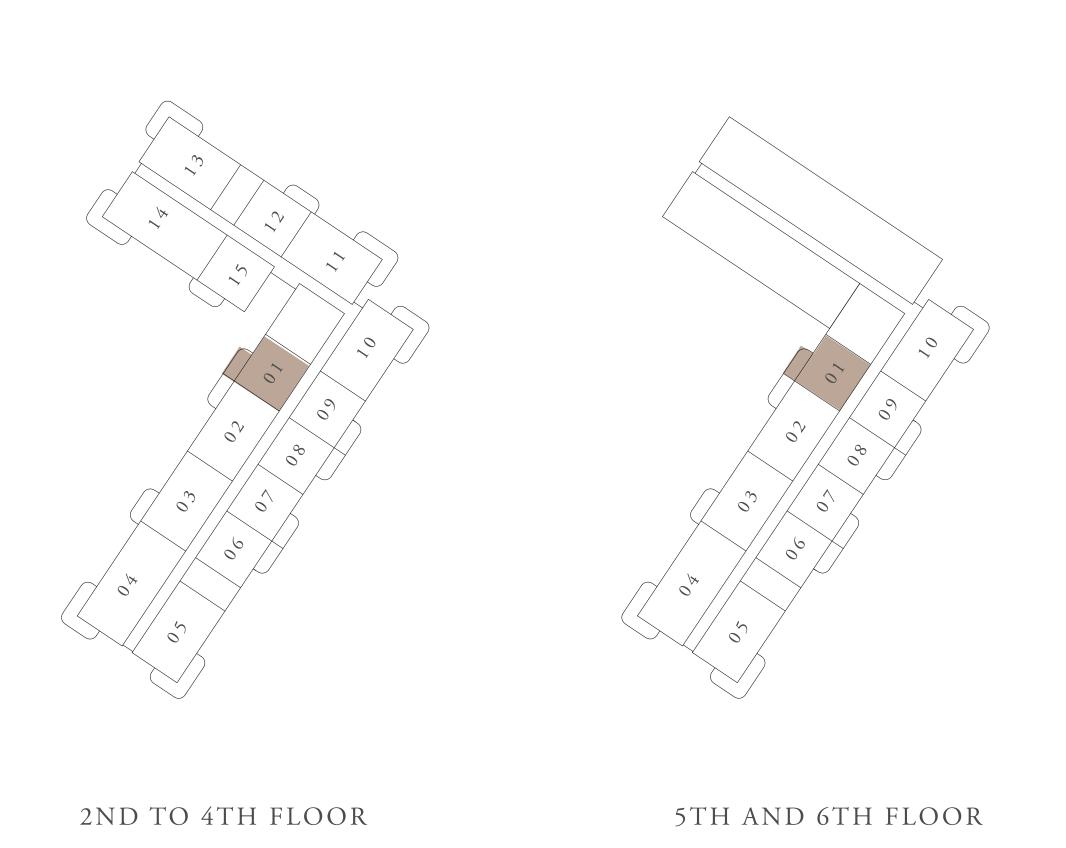

|
| TOTAL AREA       | 74.81 SQ.M.                       | 805.25 SQ.FT.               |
|                  |                                   |                             |
| UNITS            | 108, 208, 308, 408                | , 508, 608                  |
| UNITS SUITE AREA | 108, 208, 308, 408<br>66.36 SQ.M. | , 508, 608<br>714.29 SQ.FT. |
|                  |                                   |                             |







RASHID YACHTS & MARINA

## BUILDING 02 1 BEDROOM-1F

| UNITS        | 201, 301, 401, 501, 601 |               |
|--------------|-------------------------|---------------|
| SUITE AREA   | 67.95 SQ.M.             | 731.41 SQ.FT. |
| TERRACE AREA | 7.02 SQ.M.              | 75.56 SQ.FT.  |
| TOTAL AREA   | 74.97 SQ.M.             | 806.97 SQ.FT. |











RASHID YACHTS & MARINA

# BUILDING 02 1 BEDROOM-1G

| UNITS            | 212, 312, 412                |                               |
|------------------|------------------------------|-------------------------------|
| SUITE AREA       | 67.95 SQ.M.                  | 731.41 SQ.FT.                 |
| TERRACE AREA     | 7.09 SQ.M.                   | 76.32 SQ.FT.                  |
| TOTAL AREA       | 75.04 SQ.M.                  | 807.72 SQ.FT.                 |
|                  |                              |                               |
| UNITS            | 215, 315, 415                |                               |
| UNITS SUITE AREA | 215, 315, 415<br>66.36 SQ.M. | 714.29 SQ.FT.                 |
|                  |                              | 714.29 SQ.FT.<br