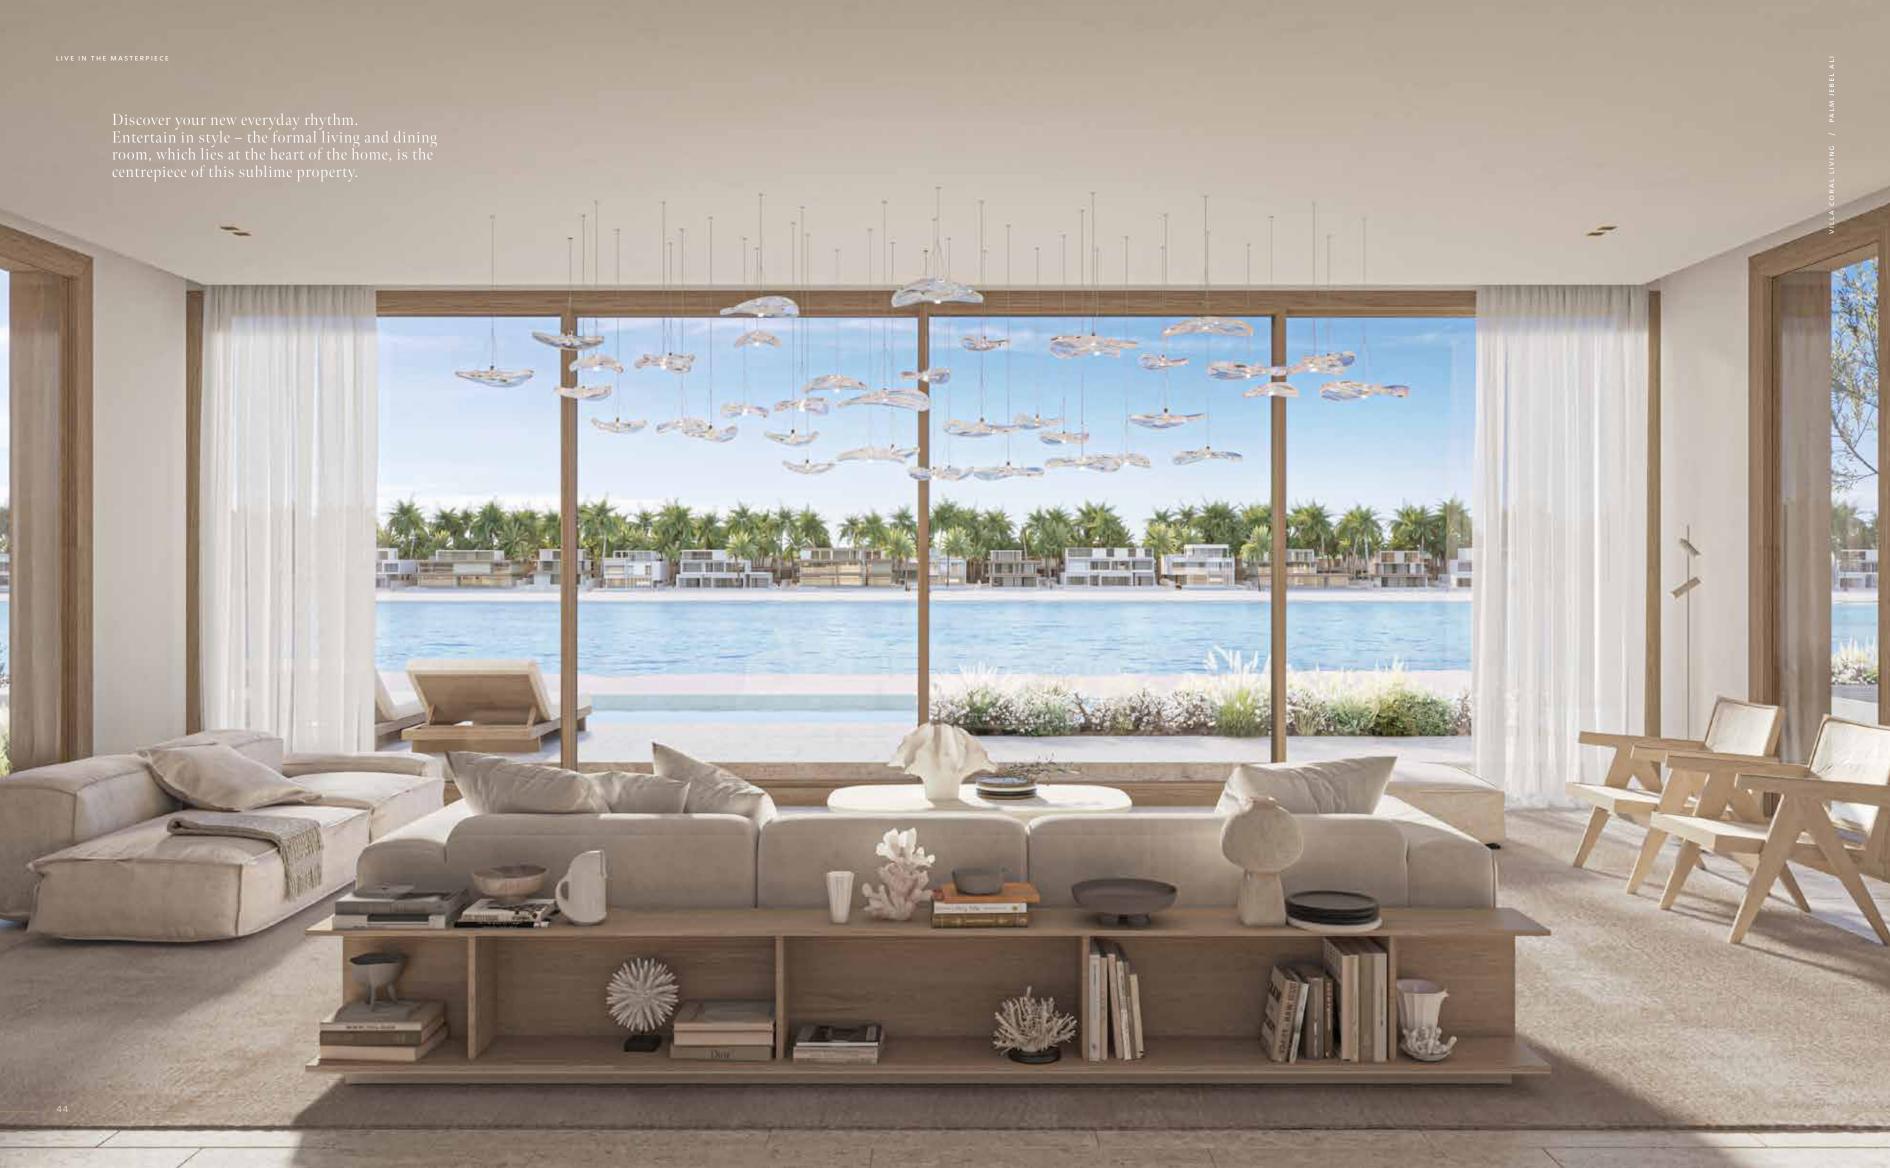

IN ADDITION TO OFFERING STUNNING WATER VIEWS, THE SPACIOUS AND OPEN-PLAN FORMAL LIVING SPACE IS BRIGHT AND AIRY, SHOWCASING THE STRIKING CANTILEVERED STAIRCASE THAT FLOATS ABOVE THE ENTRANCE.

CORAL AND WATER: A PERFECT NATURAL BALANCE.

THE LARGE FAMILY DINING ROOM AND SHOW KITCHEN FEATURE

MARVELLOUS LEVELS OF NATURAL LIGHT AND PROVIDE THE IDEAL SPACE FOR

INTIMATE FAMILY GET-TOGETHERS AND DAILY LIFE.

Make this home your own. With its chic, contemporary minimalistic forms, and versatile spaces, you can add your own personal style.