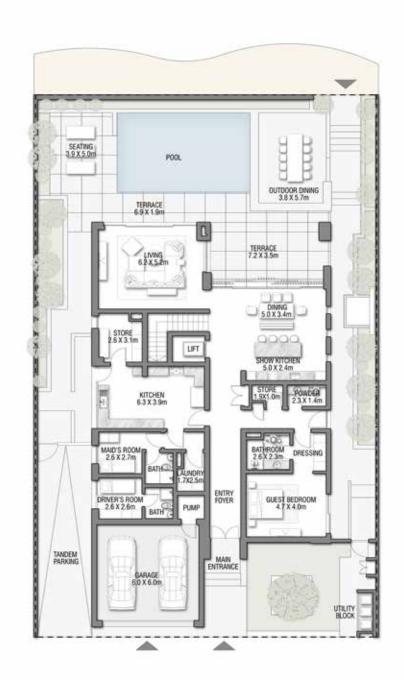

54

GROUND FLOOR

SECOND FLOOR

FIRST FLOOR

#### 5 BEDROOMS + FAMILY ROOM

+ ROOF LOUNGE AND TERRACE

| FLOOR TYPE                       | SQ. M. | SQ. FT.  |
|----------------------------------|--------|----------|
| Ground Floor                     | 239.47 | 2,577.63 |
| Balcony / Terrace / Porch-GF     | 0.0    | 0.0      |
| First Floor Area                 | 237.56 | 2,557.07 |
| Balcony / Terrace – First Floor  | 18.08  | 194.61   |
| Second Floor Area                | 136.07 | 1,464.65 |
| Balcony / Terrace – Second Floor | 82.83  | 891.57   |
| Garage – Covered                 | 44.60  | 480.07   |
| TOTAL BUILT-UP AREA              | 758.61 | 8,165.61 |
|                                  |        |          |
| Garage with Pergola              | 0.0    | 0.0      |
| TOTAL AREA                       | 758.61 | 8,165.61 |