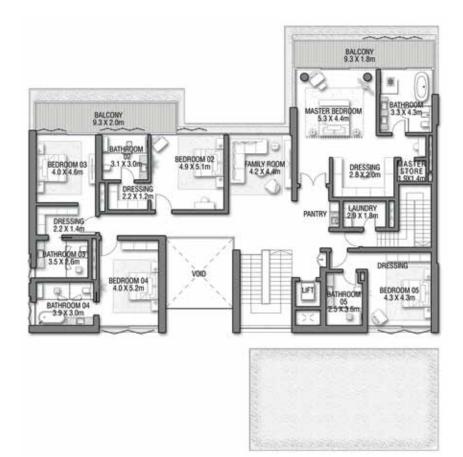

SECOND FLOOR

FIRST FLOOR

### ACQUAMARINA

Beach Villas Collection

G + 2

VILLA

#### 6 BEDROOMS + FORMAL AND FAMILY LOUNGES + ROOF LOUNGE AND TERRACE

| FLOOR TYPE                       | SQ. M. | SQ. FT.  |
|----------------------------------|--------|----------|
| Ground Floor                     | 245.30 | 2,640.39 |
| Balcony / Terrace / Porch-GF     | 4.95   | 53.28    |
| First Floor Area                 | 229.40 | 2,469.24 |
| Balcony / Terrace – First Floor  | 38.07  | 409.78   |
| Second Floor Area                | 114.00 | 1,227.09 |
| Balcony / Terrace – Second Floor | 51.59  | 555.31   |
| Garage - Covered                 | 48.37  | 520.65   |
| TOTAL BUILT-UP AREA              | 731.68 | 7,875.74 |
|                                  |        |          |
| Garage with Pergola              | 0.0    | 0.0      |
| TOTAL AREA                       | 731.68 | 7,875.74 |