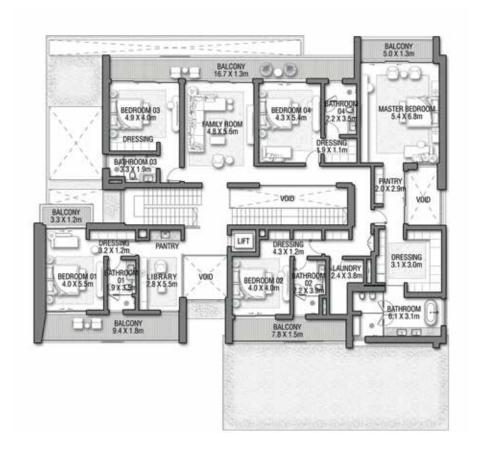

as you gaze out over the breathtaking beachfront. This is an uplifting and serene setting to call home.















THIS VERSATILE ROOM CAN ACCOMMODATE A WIDE VARIETY OF ACTIVITIES.

AS THE SPACE FLOWS SEAMLESSLY OUT ONTO THE TERRACE, ADMIRE

THE NATURAL ELEMENTS THAT SURROUND YOU.







Savour every moment spent at home in this exquisite villa designed for contemporary luxury living.

INVITING SPACES THROUGHOUT.

This home has been thoughtfully designed to elevate the daily lives of its residents. Enjoy a relaxing, healthy lifestyle in the series of stylish rooms that offer flexibility, space, and privacy to each member of the household. Feel a sense of peace and tranquillity as the delicate tones and textures of this captivating home surround you.





GROUND FLOOR



SECOND FLOOR



FIRST FLOOR

VILLA

### C R A N B E R R Y S K Y

Coral Villas Collection

G + 2

#### 7 BEDROOMS + FORMAL AND FAMILY LOUNGES + LIBRARY + ROOF LOUNGE AND TERRACE

| FLOOR TYPE                       | SQ. M.   | SQ. FT.   |
|----------------------------------|----------|-----------|
| Ground Floor                     | 317.95   | 3,422.39  |
| Balcony / Terrace / Porch-GF     | 4.12     | 44.35     |
| First Floor Area                 | 378.33   | 4,072.31  |
| Balcony / Terrace – First Floor  | 72.09    | 775.97    |
| Second Floor Area                | 155.42   | 1,672.93  |
| Balcony / Terrace – Second Floor | 50.18    | 540.13    |
| Garage – Covered                 | 85.45    | 919.78    |
| TOTAL BUILT-UP AREA              | 1,063.54 | 11,447.85 |
|                                  |