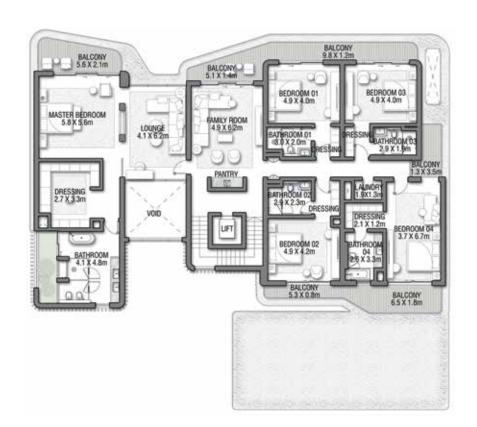

SECOND FLOOR

FIRST FLOOR

### ACQUAMARINA

Beach Villas Collection

G + 2

VILLA

#### 6 BEDROOMS + FORMAL AND FAMILY LOUNGES + ROOF LOUNGE AND TERRACE

| FLOOR TYPE                       | SQ. M. | SQ. FT.  |
|----------------------------------|--------|----------|
| Ground Floor                     | 245.30 | 2,640.39 |
| Balcony / Terrace / Porch-GF     | 4.95   | 53.28    |
| First Floor Area                 | 229.40 | 2,469.24 |
| Balcony / Terrace – First Floor  | 38.07  | 409.78   |
| Second Floor Area                | 114.00 | 1,227.09 |
| Balcony / Terrace – Second Floor | 51.59  | 555.31   |
| Garage - Covered                 | 48.37  | 520.65   |
| TOTAL BUILT-UP AREA              | 731.68 | 7,875.74 |
|                                  |        |          |
| Garage with Pergola              | 0.0    | 0.0      |
| TOTAL AREA                       | 731.68 | 7,875.74 |