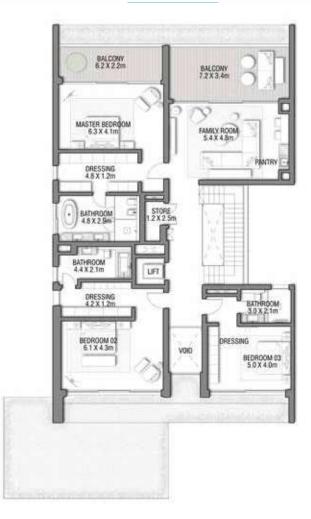

wn personal touch, whether through vibrant pieces of fine art or delicate furniture.



42







ENVISAGE SERENE EVENINGS SPENT WATCHING THE GLITTERING BLUE WAVES AS THEY DANCE IN THE DISTANCE OR COSY NIGHTS RELAXING BENEATH THE STARS. EACH MOMENT FEELS LIKE A PERFECT HOLIDAY IN THIS BEAUTIFUL BEACHFRONT RESIDENCE.









Enjoy a chic, luxurious lifestyle in this fabulous seafront home with European design influence.

STYLE & PANACHE.

The elegance of this home cannot be overstated. It is made for those who enjoy classic luxury. Add your own touches to the immaculately decorated neutral spaces as your personal style takes centre stage.

Relax in this radiant environment where every moment is imbued with serenity, calm and a breathless sense of wonder.





GROUND FLOOR



SECOND FLOOR



FIRST FLOOR

### AZURE BLUE

Beach Villas Collection

G + 2

VILLA

#### 5 BEDROOMS + FAMILY ROOM + ROOF LOUNGE AND TERRACE

| FLOOR TYPE                       | SQ. M. | SQ. FT.  |
|----------------------------------|--------|----------|
| Ground Floor                     | 258.14 | 2,778.60 |
| Balcony / Terrace / Porch-GF     | 2.07   | 22.28    |
| First Floor Area                 | 246.67 | 2,655.13 |
| Balcony / Terrace – First Floor  | 39.94  | 429.91   |
| Second Floor Area                | 153.55 | 1,652.80 |
| Balcony / Terrace – Second Floor | 34.60  | 372.43   |
| Garage - Covered                 | 48.61  | 523.23   |
| TOTAL BUILT-UP AREA              | 783.58 | 8,434.38 |
|                                  |        |          |
| Garage with Pergola              | 0.0    |