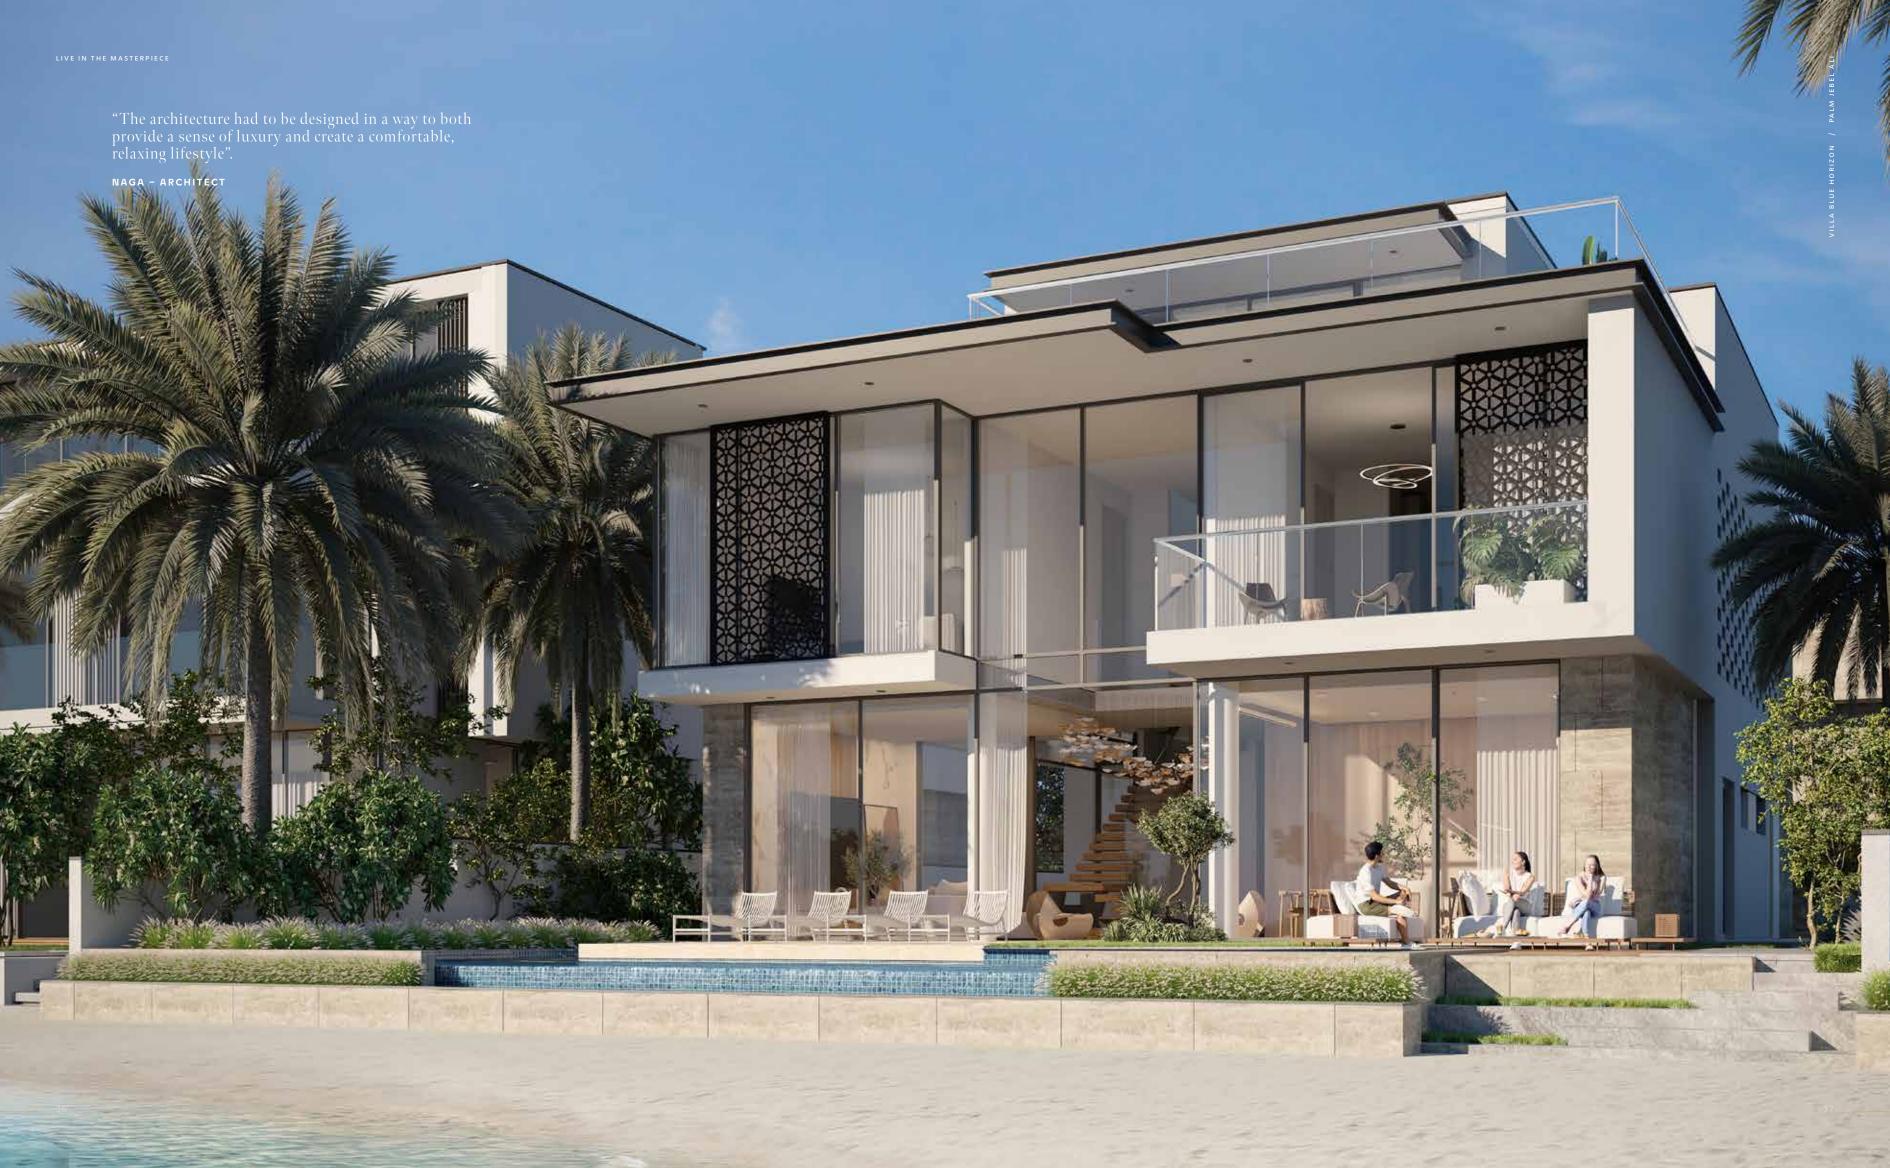

# A BRIGHT BEACHFRONT HAVEN

A CALMING HOME BY THE WATER,
EMBELLISHED WITH STATEMENT DETAILS.

A unique layout that includes a dramatic feature staircase.

Staring at a blue horizon every day means embracing a calm and sensory way of life. Looking through the floor-to-ceiling windows, you can experience the elements around you coming together in perfect harmony. Looking out at the waterfront through special arabesque screens is enough to feel the blue embrace of the sky and the water. To be part of something infinite.

THE DESIGN INCORPORATES MORE TRADITIONAL ELEMENTS, SUCH AS MASHRABIYA-INSPIRED, ARABESQUE SCREENS PAIRED WITH EXTENSIVE FLOOR-TO-CEILING GLAZING.

In this bright, blissful home, a variety of luxurious textures and finishes come together.

#### A CONTEMPORARY BEACHSIDE ATMOSPHERE.

This property seamlessly blends comfort and luxury. With stunning, open–plan living, a dining room framed by floor–to–ceiling windows, a private family lounge on the first floor, and a flexible rooftop terrace, this home offers an abundance of comfortable lounge spaces that are complemented by statement design details, sea views and an abundance of outdoor spaces.