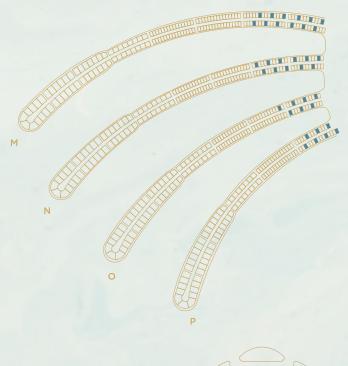

55

GROUND FLOOR

Numbers, square footage and floor plans are approximate. Final dimensions, square footage and floor plans may vary and are subject to change without notice. The developer reserves the right to make revisions. Built-Up Area is measured in accordance with Dubai Land Department standards. Plans, artistic renderings, landscaping and images are for illustrative purposes only and are subject to change without notice. Landscape shown is indicative and not provided by the developer. Pool layout and configuration shown on floor plans are for general illustrative purposes only and are not provided by the developer. The Bespoke Edition Option offered to the buyer at additional price will include a standard pool offering.

SECOND FLOOR

FIRST FLOOR

### ACQUAMARINA

Beach Villas Collection

G + 2

VILLA