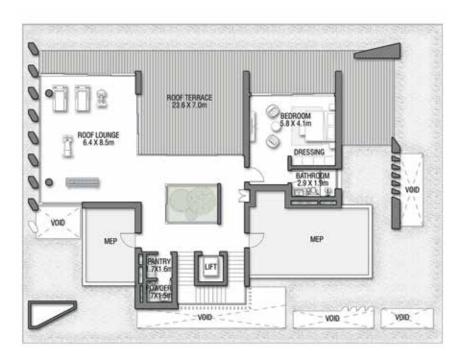

OR HOSTING CLIENTS. IN THIS EXQUISITE SPACE, YOU CAN
SIMULTANEOUSLY ADMIRE BREATHTAKING WATER VIEWS AND YOUR PRIZED CAR
COLLECTION ON DISPLAY IN THE STUNNING CAR GALLERY.









This grand villa is ideal for those who delight in entertaining but also enjoy peaceful moments surrounded by nature.

SPACE FOR WORK, WELLNESS AND LEISURE.

This home has been designed to provide sleek and stylish spaces to accommodate every aspect of your exhilarating lifestyle: from working at home and meeting clients to hosting exclusive dinner parties and memorable events to rest and self-care.

The presence of natural elements, such as warm sunshine, the sparkling sea, and lush greenery, add a new dimension to this vibrant design, creating a blissful environment from morning until night.





GROUND FLOOR



SECOND FLOOR



FIRST FLOOR

VILLA

### TERRACOTTA

Coral Villas Collection

G + 2

7 BEDROOMS + FORMAL AND FAMILY LOUNGES + SHOW GARAGE + OFFICE + ROOF LOUNGE AND TERRACE

| FLOOR TYPE                       | SQ. M.   | SQ. FT.   |
|----------------------------------|----------|-----------|
| Ground Floor                     | 351.58   | 3,784.38  |
| Balcony / Terrace / Porch-GF     | 0.0      | 0.0       |
| First Floor Area                 | 365.54   | 3,934.64  |
| Balcony / Terrace – First Floor  | 73.21    | 788.03    |
| Second Floor Area                | 180.54   | 1,943.32  |
| Balcony / Terrace – Second Floor | 92.52    | 995.88    |
| Garage - Covered                 | 64.50    | 694.27    |
| TOTAL BUILT-UP AREA              | 1,127.89 | 12,140.51 |
| Garage with Pergola