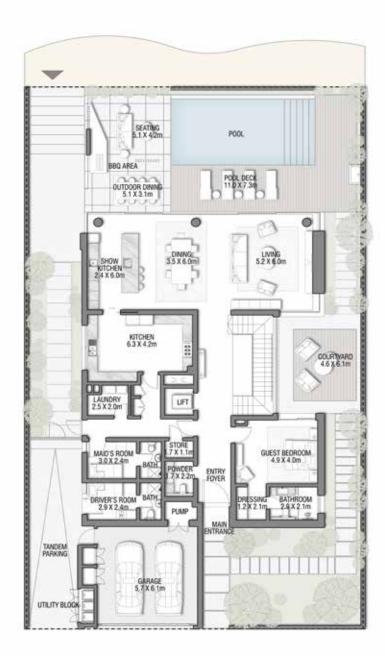

55

GROUND FLOOR

Numbers, square footage and floor plans are approximate. Final dimensions, square footage and floor plans may vary and are subject to change without notice. The developer reserves the right to make revisions. Built-Up Area is measured in accordance with Dubai Land Department standards. Plans, artistic renderings, landscaping and images are for illustrative purposes only and are subject to change without notice. Landscape shown is indicative and not provided by the developer. Pool layout and configuration shown on floor plans are for general illustrative purposes only and are not provided by the developer. The Bespoke Edition Option offered to the buyer at additional price will include a standard pool offering.