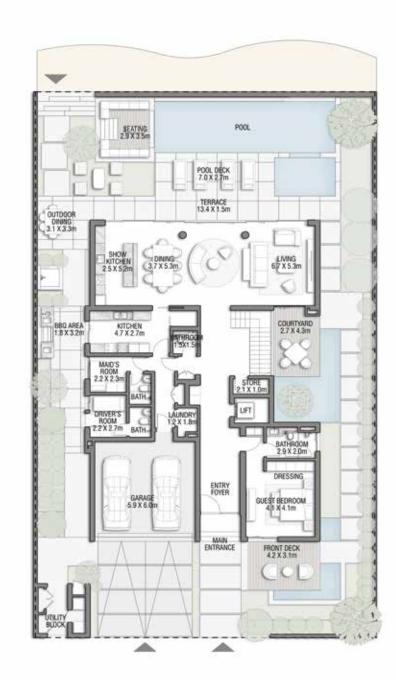

55

GROUND FLOOR

Numbers, square footage and floor plans are approximate. Final dimensions, square footage and floor plans may vary and are subject to change without notice. The developer reserves the right to make revisions. Built-Up Area is measured in accordance with Dubai Land Department standards. Plans, artistic renderings, landscaping and images are for illustrative purposes only and are subject to change without notice. Landscape shown is indicative and not provided by the developer. Pool layout and configuration shown on floor plans are for general illustrative purposes only and are not provided by the developer. The Bespoke Edition Option offered to the buyer at additional price will include a standard pool offering.

### ACQUAMARINA

Beach Villas Collection

G + 2

VILLA

#### 6 BEDROOMS + FORMAL AND FAMILY LOUNGES + ROOF LOUNGE AND TERRACE

| FLOOR TYPE                       | SQ. M. | SQ. FT.  |
|----------------------------------|--------|----------|
| Ground Floor                     | 245.30 | 2,640.39 |
| Balcony / Terrace / Porch-GF     | 4.95   | 53.28    |
| First Floor Area                 | 229.40 | 2,469.24 |
| Balcony / Terrace – First Floor  | 38.07  | 409.78   |
| Second Floor Area                | 114.00 | 1,227.09 |
| Balcony / Terrace – Second Floor | 51.59  | 555.31   |
| Garage - Covered                 | 48.37  | 520.65   |
| TOTAL BUILT-UP AREA              | 731.68 | 7,875.74 |
|                                  |        |          |
| Garage with Pergola              | 0.0    | 0.0      |
| TOTAL AREA                       | 731.68 | 7,875.74 |