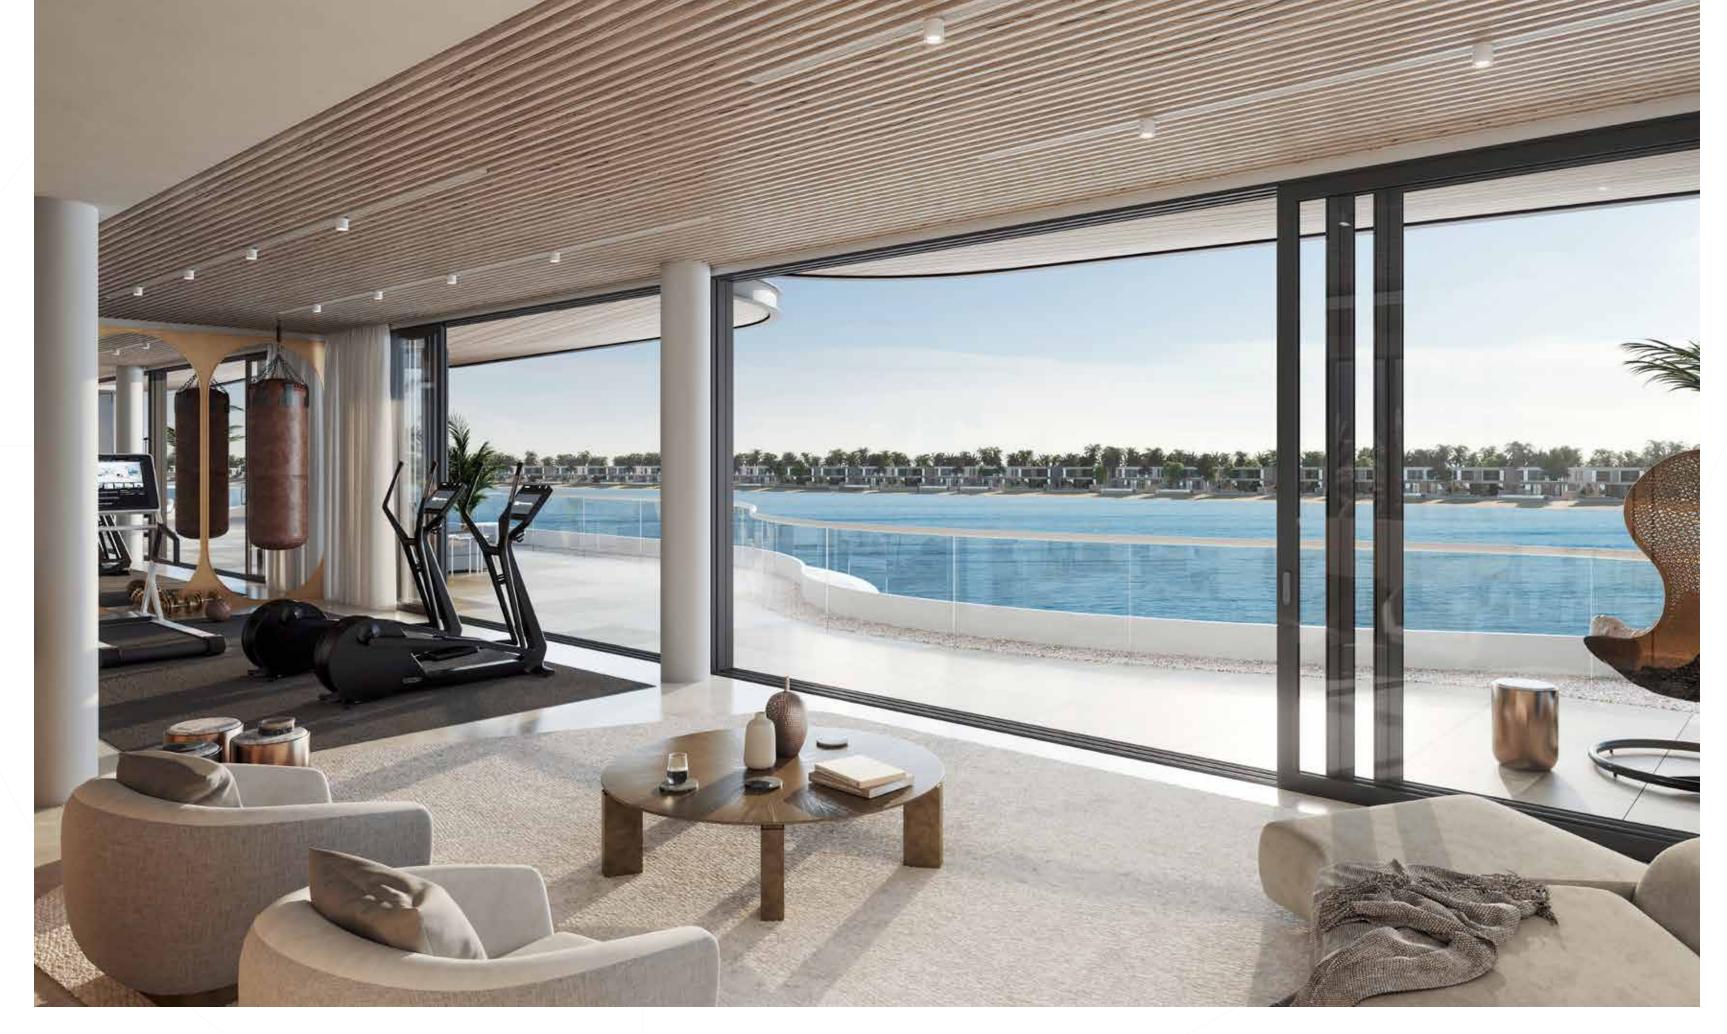

villa unique.
This villa boasts a continuous set of living spaces opening onto the beach garden, complemented by a double-height space over the formal lounge allowing guests to enjoy the external views.

THOUGHTFUL FLOORPLANS FOR SEAMLESS, INDOOR-OUTDOOR LIVING.

This spectacular home has been created to be functional as well as beautiful. Fresh air, sunlight and sea views are highlighted throughout, creating an uplifting atmosphere which is complemented by fine natural materials and luxurious finishes. The influence of nature is immensely powerful. Live by the sea and discover the everyday benefits of pure air and natural light.





THE SOARING DOUBLE-HEIGHT CEILING THAT RISES ABOVE THE LAVISH,
FORMAL LOUNGE IS A STATEMENT FEATURE WHICH ADDS TO THE FEELING OF
OPENNESS AND SPACE.









DISCOVER A VERSATILE LEISURE DECK AND LOUNGE ON THE SECOND FLOOR, WHICH BOASTS SWEEPING SEA VIEWS. THIS FLEXIBLE ROOM IS IDEAL FOR USE AS A HOME GYM WITH IMMEDIATE ACCESS TO AMPLE OUTDOOR SPACE THAT CAN BE USED FOR TRAINING IN THE FRESH AIR AS YOU FEEL EMPOWERED BY THE NATURAL ELEMENTS ALL AROUND YOU.



A meticulously detailed home with a unique space for every activity, allowing you to live an ultra-comfortable lifestyle.

UNIQUE DETAILS AND CAREFULLY PLANNED SPACE.

This home combines flexibility with sophisticated elegance. The layout flows easily to reveal an abundance of practical living spaces, outdoor areas, and spacious bedrooms that are decorated with timeless, statement features and beautiful sea views. The flow of contrast will inspire you.





GROUND FLOOR



SECOND FLOOR