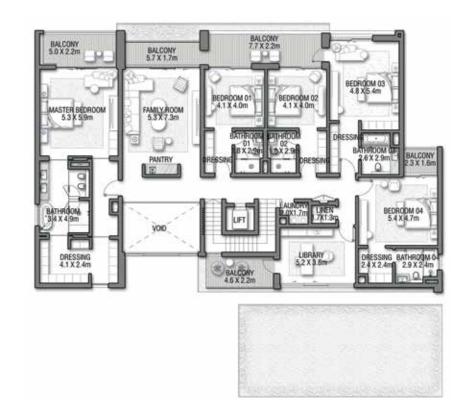

Relax in this radiant environment where every moment is imbued with serenity, calm and a breathless sense of wonder.

GROUND FLOOR

SECOND FLOOR

FIRST FLOOR

### AZURE BLUE

Beach Villas Collection

G + 2

VILLA

#### 5 BEDROOMS + FAMILY ROOM + ROOF LOUNGE AND TERRACE

| FLOOR TYPE                       | SQ. M. | SQ. FT.  |
|----------------------------------|--------|----------|
| Ground Floor                     | 258.14 | 2,778.60 |
| Balcony / Terrace / Porch-GF     | 2.07   | 22.28    |
| First Floor Area                 | 246.67 | 2,655.13 |
| Balcony / Terrace – First Floor  | 39.94  | 429.91   |
| Second Floor Area                | 153.55 | 1,652.80 |
| Balcony / Terrace – Second Floor | 34.60  | 372.43   |
| Garage - Covered                 | 48.61  | 523.23   |
| TOTAL BUILT-UP AREA              | 783.58 | 8,434.38 |
|                                  |        |          |
| Garage with Pergola              | 0.0    | 0.0      |
| TOTAL AREA                       | 783.58 | 8,434.38 |