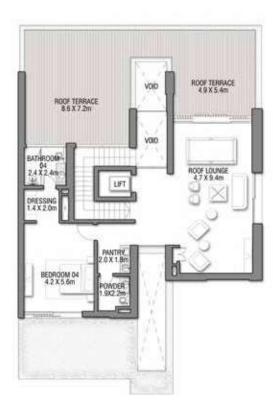

54

GROUND FLOOR

SECOND FLOOR

FIRST FLOOR

#### 5 BEDROOMS + FAMILY ROOM

+ ROOF LOUNGE AND TERRACE

| FLOOR TYPE                       | SQ. M. | SQ. FT.  |
|----------------------------------|--------|----------|
| Ground Floor                     | 239.47 | 2,577.63 |
| Balcony / Terrace / Porch-GF     | 0.0    | 0.0      |
| First Floor Area                 | 237.56 | 2,557.07 |
| Balcony / Terrace – First Floor  | 18.08  | 194.61   |
| Second Floor Area                | 136.07 | 1,464.65 |
| Balcony / Terrace – Second Floor | 82.83  | 891.57   |
| Garage – Covered                 | 44.60  | 480.07   |
| TOTAL BUILT-UP AREA              | 758.61 | 8,165.61 |
|                                  |        |          |
| Garage with Pergola              | 0.0    | 0.0      |
| TOTAL AREA                       | 758.61 | 8,165.61 |