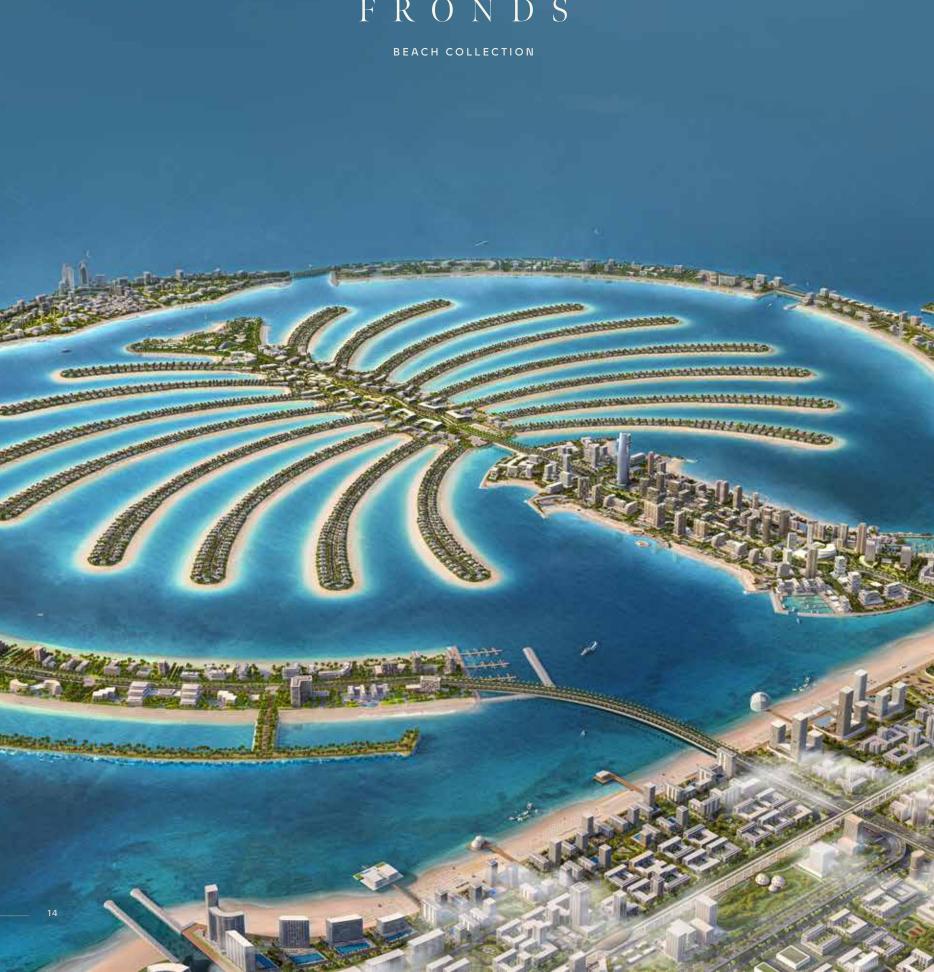

FLOURISHING GREEN FRONDS

### AN ICONIC NEIGHBOURHOOD

ARTFULLY DESIGNED, PRIVATE
NEIGHBOURHOODS FOR SOPHISTICATED
CITY LIVING.

Each exclusive frond forms its own thoughtfully planned private neighbourhood. Discover elegant streets painted in varying shades of green. Lush, layered flora merges with carefully curated foliage to create a perfectly harmonious residential landscape directly on the beachfront.

The frond community focuses on offering an active lifestyle, with wide walkable streets allowing pedestrians and bikers to access the beach through pocketed parks. The frond streetscape offers an intensely lush and fragrant landscape providing adequate shade coverage, with designated tree corridors alternating with street lighting and an additional layer of planting buffer to complete this idyllic verdant oasis.