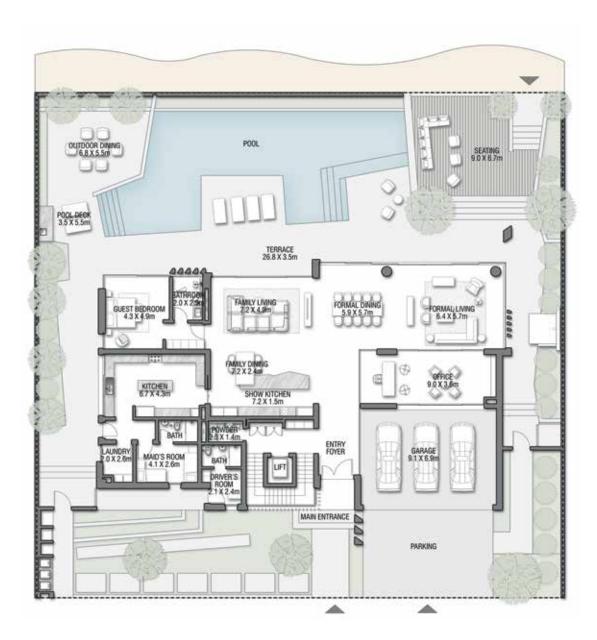

55

GROUND FLOOR

Numbers, square footage and floor plans are approximate. Final dimensions, square footage and floor plans may vary and are subject to change without notice. The developer reserves the right to make revisions. Built-Up Area is measured in accordance with Dubai Land Department standards. Plans, artistic renderings, landscaping and images are for illustrative purposes only and are subject to change without notice. Landscape shown is indicative and not provided by the developer. Pool layout and configuration shown on floor plans are for general illustrative purposes only and are not provided by the developer. The Bespoke Edition Option offered to the buyer at additional price will include a standard pool offering.

SECOND FLOOR

FIRST FLOOR