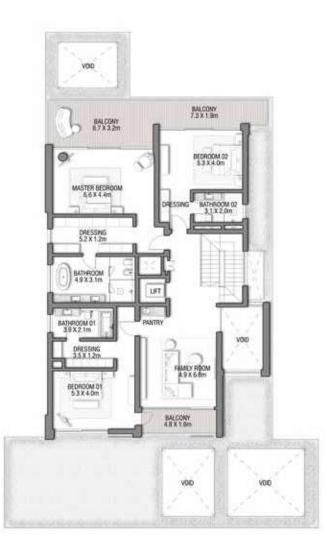

55

GROUND FLOOR

Numbers, square footage and floor plans are approximate. Final dimensions, square footage and floor plans may vary and are subject to change without notice. The developer reserves the right to make revisions. Built-Up Area is measured in accordance with Dubai Land Department standards. Plans, artistic renderings, landscaping and images are for illustrative purposes only and are subject to change without notice. Landscape shown is indicative and not provided by the developer. Pool layout and configuration shown on floor plans are for general illustrative purposes only and are not provided by the developer. The Bespoke Edition Option offered to the buyer at additional price will include a standard pool offering.

SECOND FLOOR

FIRST FLOOR

### ACQUAMARINA

Beach Villas Collection

G + 2

VILLA

#### 6 BEDROOMS + FORMAL AND FAMILY LOUNGES + ROOF LOUNGE AND TERRACE

| FLOOR TYPE                       | SQ. M. | SQ. FT.  |
|----------------------------------|--------|----------|
| Ground Floor                     | 245.30 | 2,640.39 |
| Balcony / Terrace / Porch-GF     | 4.95   | 53.28    |
| First Floor Area                 | 229.40 | 2,469.24 |
| Balcony / Terrace – First Floor  | 38.07  | 409.78   |
| Second Floor Area                | 114.00 | 1,227.09 |
| Balcony / Terrace – Second Floor | 51.59  | 555.31   |
| Garage - Covered                 | 48.37  | 520.65   |
| TOTAL BUILT-UP AREA              | 731.68 | 7,875.74 |
|                                  |        |          |
| Garage with Pergola              | 0.0    | 0.0      |
| TOTAL AREA                       | 731.68 | 7,875.74 |