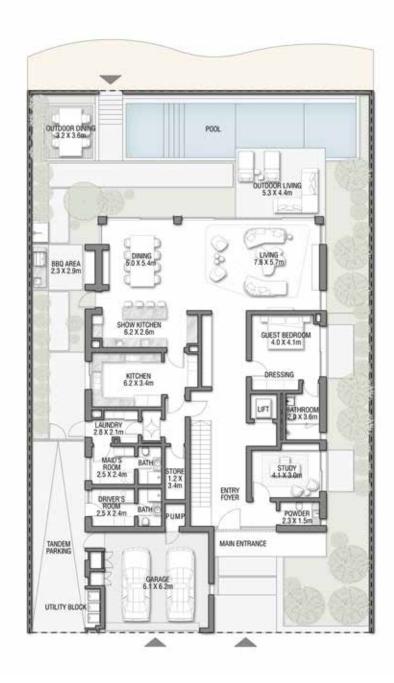

GROUND FLOOR

Numbers, square footage and floor plans are approximate. Final dimensions, square footage and floor plans may vary and are subject to change without notice. The developer reserves the right to make revisions. Built-Up Area is measured in accordance with Dubai Land Department standards. Plans, artistic renderings, landscaping and images are for illustrative purposes only and are subject to change without notice. Landscape shown is indicative and not provided by the developer. Pool layout and configuration shown on floor plans are for general illustrative purposes only and are not provided by the developer. The Bespoke Edition Option offered to the buyer at additional price will include a standard pool offering.

SECOND FLOOR

FIRST FLOOR