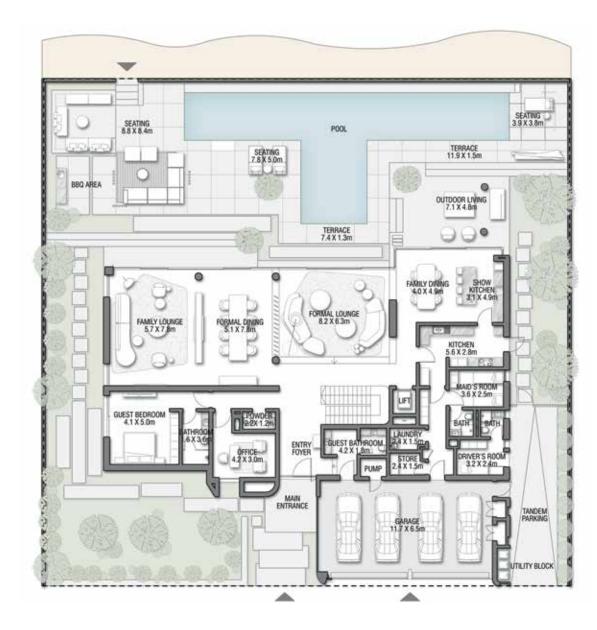

55

GROUND FLOOR

Numbers, square footage and floor plans are approximate. Final dimensions, square footage and floor plans may vary and are subject to change without notice. The developer reserves the right to make revisions. Built-Up Area is measured in accordance with Dubai Land Department standards. Plans, artistic renderings, landscaping and images are for illustrative purposes only and are subject to change without notice. Landscape shown is indicative and not provided by the developer. Pool layout and configuration shown on floor plans are for general illustrative purposes only and are not provided by the developer. The Bespoke Edition Option offered to the buyer at additional price will include a standard pool offering.

### ACQUAMARINA

Beach Villas Collection

G + 2

VILLA

#### 6 BEDROOMS + FORMAL AND FAMILY LOUNGES + ROOF LOUNGE AND TERRACE

| FLOOR TYPE                       | SQ. M. | SQ. FT.  |
|----------------------------------|--------|----------|
| Ground Floor                     | 245.30 | 2,640.39 |
| Balcony / Terrace / Porch-GF     | 4.95   | 53.28    |
| First Floor Area                 | 229.40 | 2,469.24 |
| Balcony / Terrace – First Floor  | 38.07  | 409.78   |
| Second Floor Area                | 114.00 | 1,227.09 |
| Balcony / Terrace – Second Floor | 51.59  | 555.31   |
| Garage - Covered                 | 48.37  | 520.65   |
| TOTAL BUILT-UP AREA              | 731.68 | 7,875.74 |
|                                  |        |          |
| Garage with Pergola              | 0.0    | 0.0      |
| TOTAL AREA                       | 731.68 | 7,875.74 |