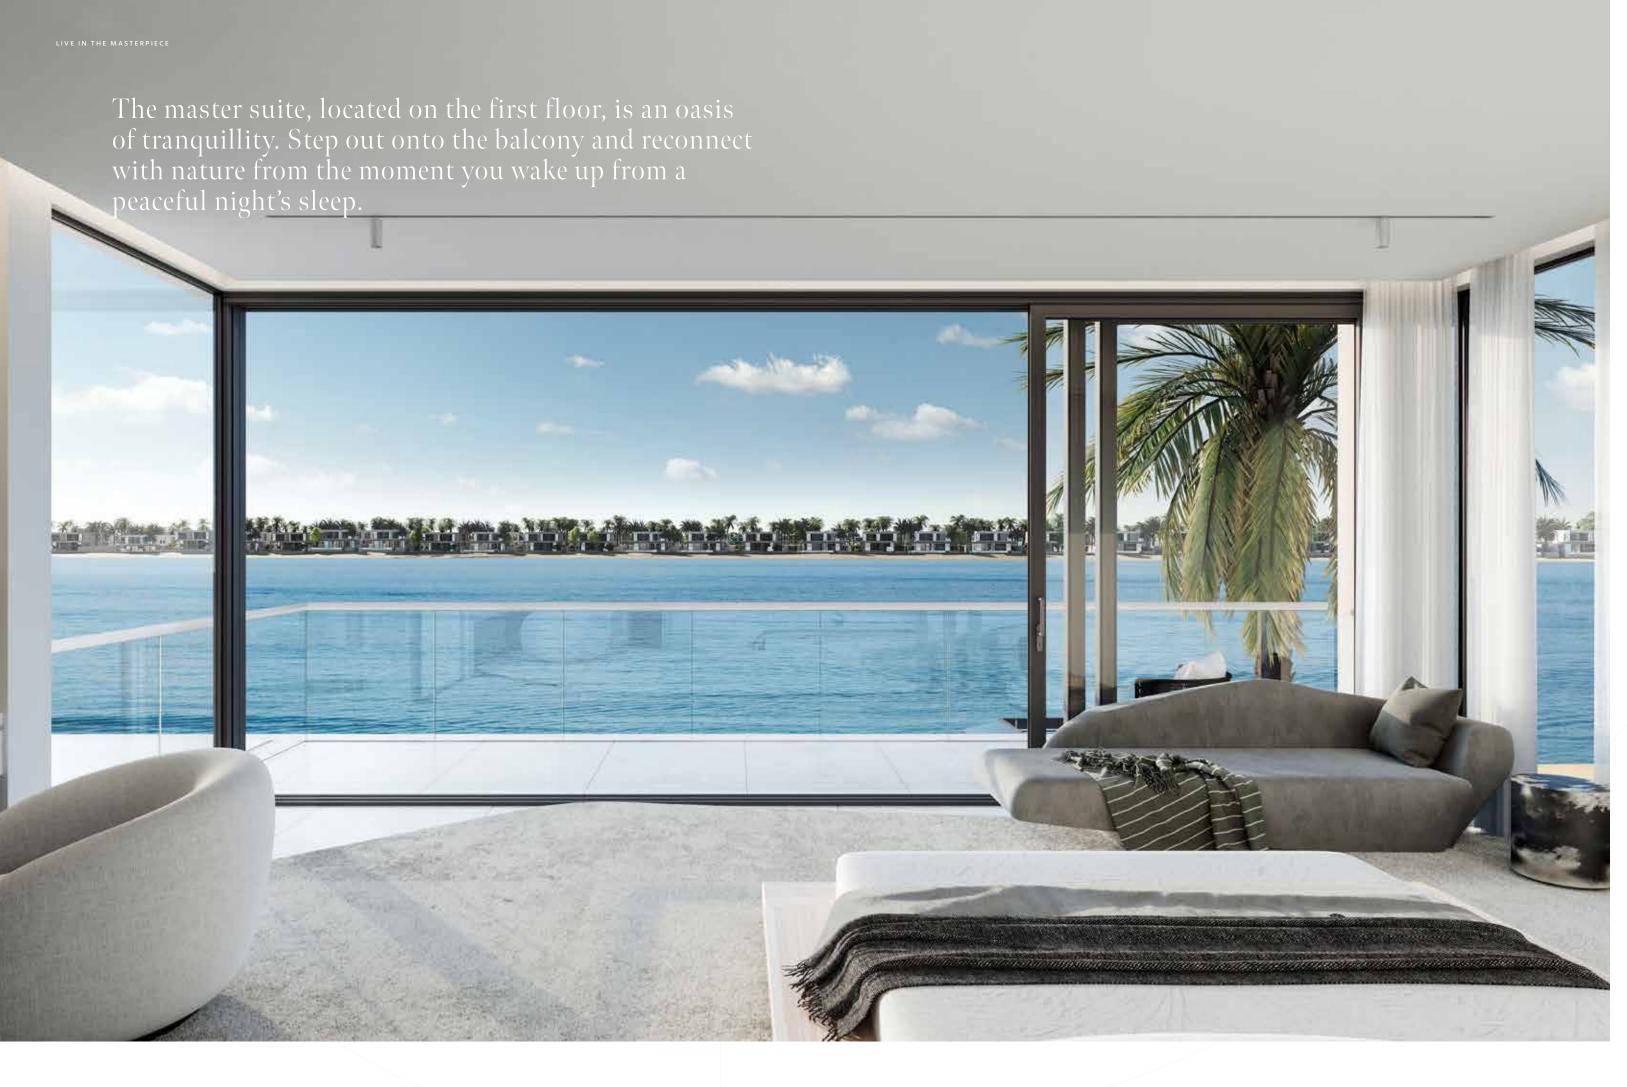

is villa unique.
This villa boasts a continuous set of living spaces opening onto the beach garden, complemented by a double-height space over the formal lounge allowing guests to enjoy the external views.

THOUGHTFUL FLOORPLANS FOR SEAMLESS, INDOOR-OUTDOOR LIVING.

This spectacular home has been created to be functional as well as beautiful. Fresh air, sunlight and sea views are highlighted throughout, creating an uplifting atmosphere which is complemented by fine natural materials and luxurious finishes. The influence of nature is immensely powerful. Live by the sea and discover the everyday benefits of pure air and natural light.





THE SOARING DOUBLE-HEIGHT CEILING THAT RISES ABOVE THE LAVISH,
FORMAL LOUNGE IS A STATEMENT FEATURE WHICH ADDS TO THE FEELING OF
OPENNESS AND SPACE.









DISCOVER A VERSATILE LEISURE DECK AND LOUNGE ON THE SECOND FLOOR, WHICH BOASTS SWEEPING SEA VIEWS. THIS FLEXIBLE ROOM IS IDEAL FOR USE AS A HOME GYM WITH IMMEDIATE ACCESS TO AMPLE OUTDOOR SPACE THAT CAN BE USED FOR TRAINING IN THE FRESH AIR AS YOU FEEL EMPOWERED BY THE NATURAL ELEMENTS ALL AROUND YOU.



A meticulously detailed home with a unique space for every activity, allowing you to live an ultra-comfortable lifestyle.

UNIQUE DETAILS AND CAREFULLY PLANNED SPACE.

This home combines flexibility with sophisticated elegance. The layout flows easily to reveal an abundance of practical living spaces, outdoor areas, and spacious bedrooms that are decorated with timeless, statement features and beautiful sea views. The flow of contrast will inspire you.





GROUND FLOOR



SECOND FLOOR