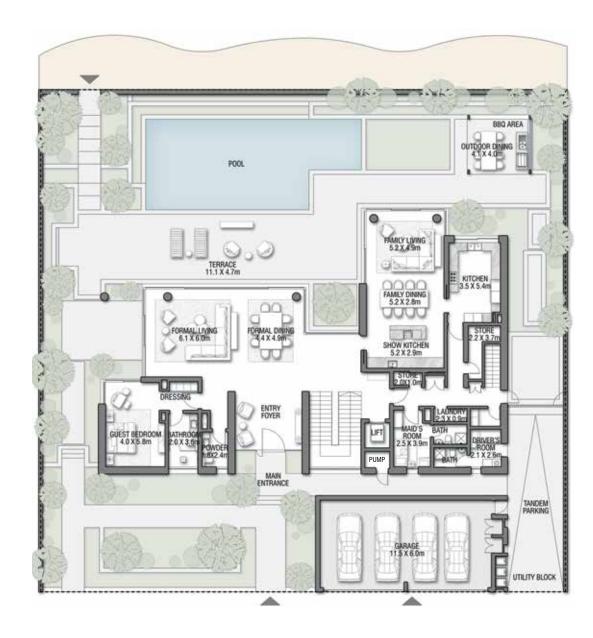

55

GROUND FLOOR

Numbers, square footage and floor plans are approximate. Final dimensions, square footage and floor plans may vary and are subject to change without notice. The developer reserves the right to make revisions. Built-Up Area is measured in accordance with Dubai Land Department standards. Plans, artistic renderings, landscaping and images are for illustrative purposes only and are subject to change without notice. Landscape shown is indicative and not provided by the developer. Pool layout and configuration shown on floor plans are for general illustrative purposes only and are not provided by the developer. The Bespoke Edition Option offered to the buyer at additional price will include a standard pool offering.

### ACQUAMARINA

Beach Villas Collection

G + 2

VILLA

#### 6 BEDROOMS + FORMAL AND FAMILY LOUNGES + ROOF LOUNGE AND TERRACE

| FLOOR TYPE                       | SQ. M. | SQ. FT.  |
|----------------------------------|--------|----------|
| Ground Floor                     | 245.30 | 2,640.39 |
| Balcony / Terrace / Porch-GF     | 4.95   | 53.28    |
| First Floor Area                 | 229.40 | 2,469.24 |
| Balcony / Terrace – First Floor  | 38.07  | 409.78   |
| Second Floor Area                | 114.00 | 1,227.09 |
| Balcony / Terrace – Second Floor | 51.59  | 555.31   |
| Garage - Covered                 | 48.37  | 520.65   |
| TOTAL BUILT-UP AREA              | 731.68 | 7,875.74 |
|                                  |        |          |
| Garage with Pergola              | 0.0    | 0.0      |
| TOTAL AREA                       | 731.68 | 7,875.74 |