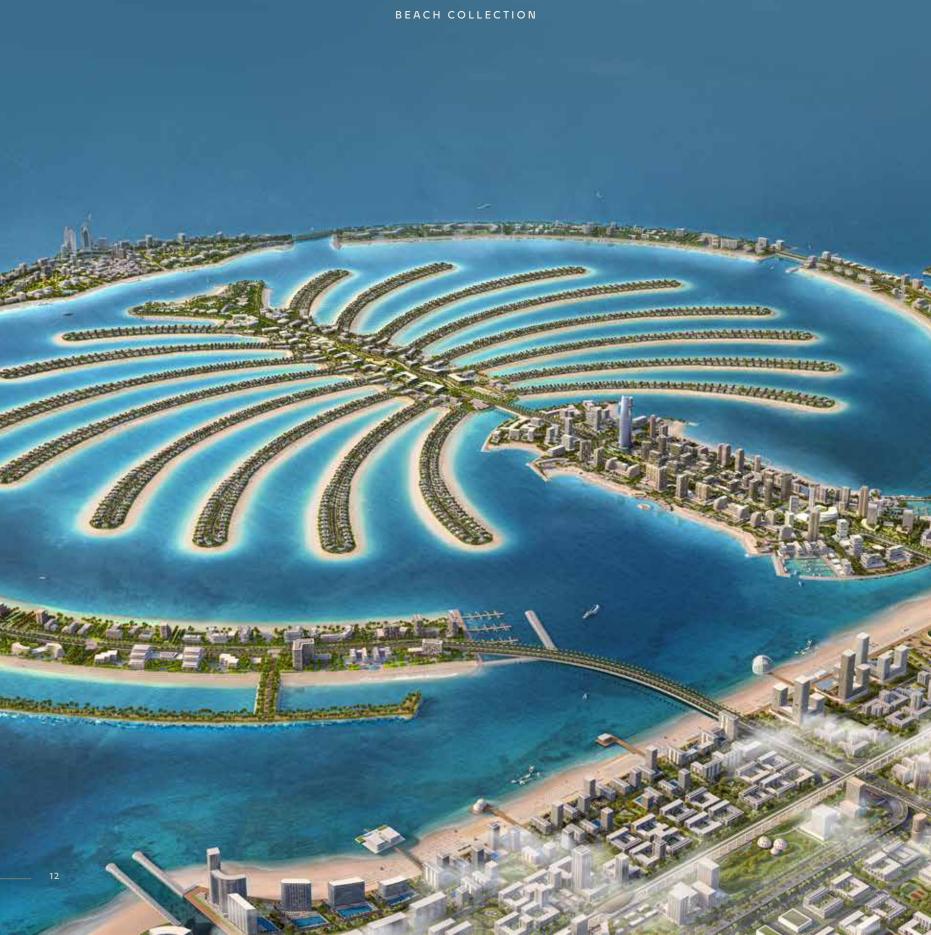

Palm Jebel Ali rises from the sea to form a perfect paradisiacal archipelago. This masterpiece of luxury living offers a unique perspective on Dubai's skyline from a haven of tranquillity to boasting the longest coastline of any destination in Dubai. Palm Jebel Ali is located minutes away from the energy of the city, with excellent connectivity via Sheikh Zayed Road (E11) to other Dubai destinations or to Abu Dhabi. Palm Jebel Ali will be the feature destination of Dubai's rapidly developing southern urban centre. Spectacular properties and five–star amenities are skilfully woven together to create a highly desirable residential destination.

### AN ICONIC NEIGHBOURHOOD

ARTFULLY DESIGNED, PRIVATE
NEIGHBOURHOODS FOR SOPHISTICATED
CITY LIVING.

Each exclusive frond forms its own thoughtfully planned private neighbourhood. Discover elegant streets painted in varying shades of green. Lush, layered flora merges with carefully curated foliage to create a perfectly harmonious residential landscape directly on the beachfront.

The frond community focuses on offering an active lifestyle, with wide walkable streets allowing pedestrians and bikers to access the beach through pocketed parks. The frond streetscape offers an intensely lush and fragrant landscape providing adequate shade coverage, with designated tree corridors alternating with street lighting and an additional layer of planting buffer to complete this idyllic verdant oasis.