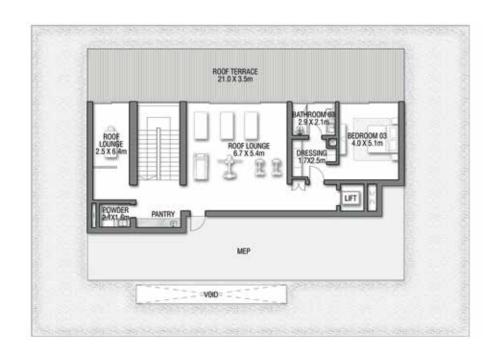

ming in the sun.



4!





THE SOPHISTICATED FAMILY LIVING AND DINING ROOM IS THE IDEAL SPACE FOR SPENDING JOYFUL EVERYDAY MOMENTS. ADMIRE THE FLOURISHING GARDEN IN FULL BLOOM AS YOU RELAX IN STYLE.









CREATE A LUXURIOUS ROOFTOP GYM IN THE SPACIOUS ROOFTOP LOUNGE.
RECONNECT WITH NATURE IN THIS FABULOUS SPACE AS YOU PRACTICE YOGA IN THE
DELICATE, FRESH AIR. THIS IS WHERE YOUR WELLNESS COMES FIRST.



In this wonderful home, enjoy luxury lifestyle of living by the water.

A NATURALLY ELEGANT LIFESTYLE AWAITS YOU.

Wake up to spectacular water views. Breathe in the salty–sweet sea air from the fragrant garden terrace. Enjoy a refreshing morning swim in the sea, or a relaxing walk on the white sands.

A graceful lifestyle awaits you in this beautiful waterfront home.





GROUND FLOOR



SECOND FLOOR



FIRST FLOOR

VILLA

## PORCELAIN ROSES

Coral Villas Collection

G + 2

#### 7 BEDROOMS + FORMAL AND FAMILY LOUNGES + OFFICE + ROOF LOUNGE AND TERRACE

| FLOOR TYPE                       | SQ. M.   | SQ. FT.   |
|----------------------------------|----------|-----------|
| Ground Floor                     | 383.32   | 4,126.02  |
| Balcony / Terrace / Porch-GF     | 2.01     | 21.64     |
| First Floor Area                 | 346.46   | 3,729.26  |
| Balcony / Terrace – First Floor  | 25.64    | 275.99    |
| Second Floor Area                | 161.19   | 1,735.03  |
| Balcony / Terrace – Second Floor | 75.32    | 810.74    |
| Garage - Covered                 | 77.30    | 832.05    |
| TOTAL BUILT-UP AREA              | 1,071.24 | 11,530.73 |
|