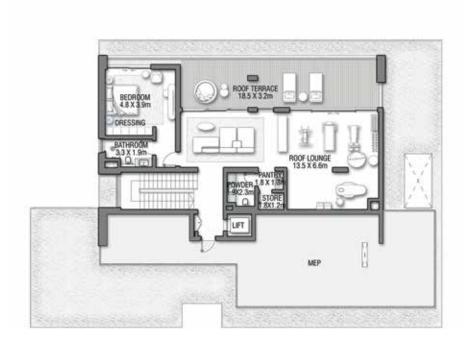

re time outdoors as you gaze out over the breathtaking beachfront. This is an uplifting and serene setting to call home.















THIS VERSATILE ROOM CAN ACCOMMODATE A WIDE VARIETY OF ACTIVITIES.

AS THE SPACE FLOWS SEAMLESSLY OUT ONTO THE TERRACE, ADMIRE

THE NATURAL ELEMENTS THAT SURROUND YOU.







Savour every moment spent at home in this exquisite villa designed for contemporary luxury living.

INVITING SPACES THROUGHOUT.

This home has been thoughtfully designed to elevate the daily lives of its residents. Enjoy a relaxing, healthy lifestyle in the series of stylish rooms that offer flexibility, space, and privacy to each member of the household. Feel a sense of peace and tranquillity as the delicate tones and textures of this captivating home surround you.





GROUND FLOOR



SECOND FLOOR



FIRST FLOOR

VILLA

### C R A N B E R R Y S K Y

Coral Villas Collection

G + 2

#### 7 BEDROOMS + FORMAL AND FAMILY LOUNGES + LIBRARY + ROOF LOUNGE AND TERRACE

| FLOOR TYPE                       | SQ. M.   | SQ. FT.   |
|----------------------------------|----------|-----------|
| Ground Floor                     | 317.95   | 3,422.39  |
| Balcony / Terrace / Porch-GF     | 4.12     | 44.35     |
| First Floor Area                 | 378.33   | 4,072.31  |
| Balcony / Terrace – First Floor  | 72.09    | 775.97    |
| Second Floor Area                | 155.42   | 1,672.93  |
| Balcony / Terrace – Second Floor | 50.18    | 540.13    |
| Garage – Covered                 | 85.45    | 919.78    |
| TOTAL BUILT-UP AREA              | 1,063.54 | 11,447.85 |
|