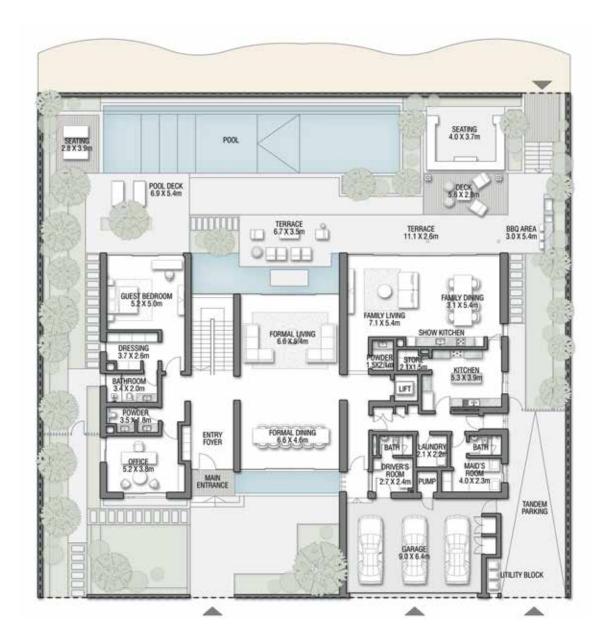

 $\sim$  44

THE FORMAL LIVING ROOM IS SEAMLESSLY CONNECTED TO THE LUSH GARDEN
AND FABULOUS KITCHEN. HOST GLITTERING GATHERINGS AGAINST THE
BACKDROP OF THE PURE, CRYSTAL-CLEAR WATERS.

With a focus on meticulous detailing and the finest of finishes, this villa represents an exceptional lifestyle.

A HOME CRAFTED FOR WELLNESS.

This is a home crafted in perfect harmony with nature. From framed open views, to outdoor courtyards, and private space, an inviting and positive atmosphere is created for all who walk through its doors.

55

GROUND FLOOR

Numbers, square footage and floor plans are approximate. Final dimensions, square footage and floor plans may vary and are subject to change without notice. The developer reserves the right to make revisions. Built-Up Area is measured in accordance with Dubai Land Department standards. Plans, artistic renderings, landscaping and images are for illustrative purposes only and are subject to change without notice. Landscape shown is indicative and not provided by the developer. Pool layout and configuration shown on floor plans are for general illustrative purposes only and are not provided by the developer. The Bespoke Edition Option offered to the buyer at additional price will include a standard pool offering.