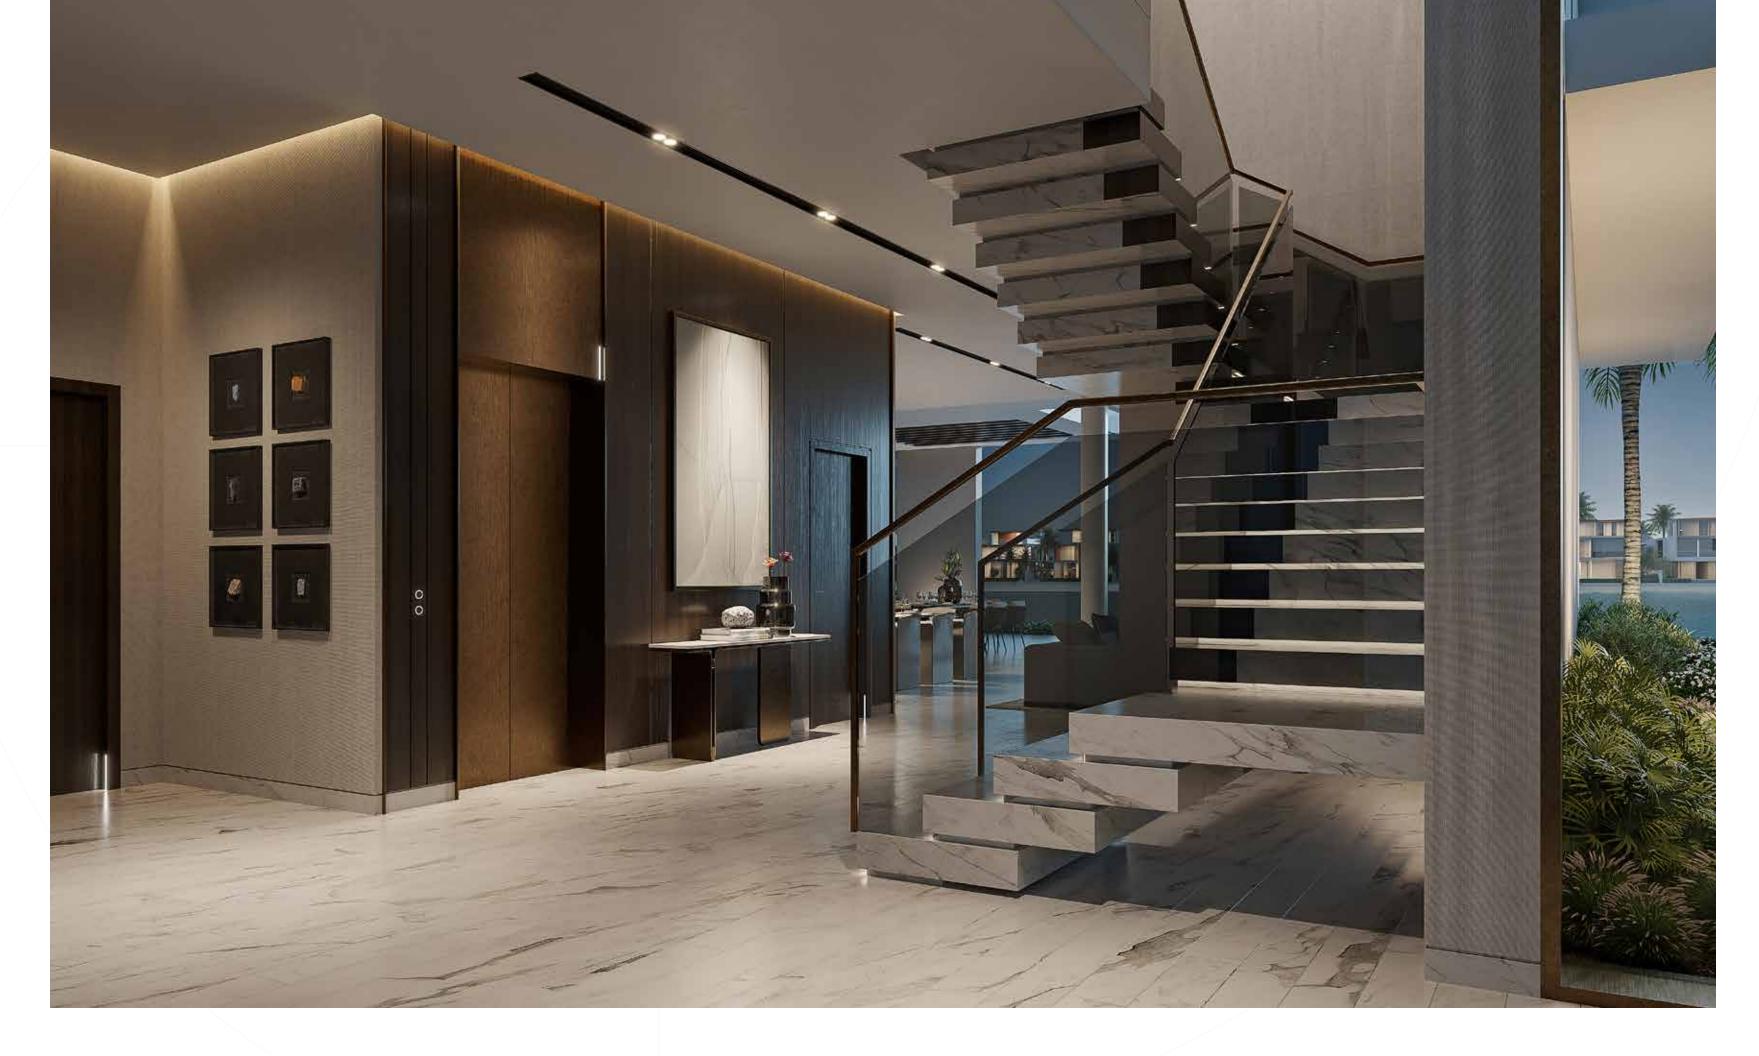

43

THIS SOPHISTICATED OPEN-PLAN SPACE IS FILLED WITH NATURAL LIGHT FROM THE FLOOR-TO-CEILING GLASS, ENHANCING THE SPACE WITH UNLIMITED SEA VIEWS.

THE MAJESTIC DOUBLE-VOLUME ENTRY SPACE DEFINES THE GRANDEUR OF
THE VILLA LEADING TO THE FEATURE STATEMENT STAIRCASE LOCATED
IN THE MAIN FOYER.

THE PRIVATE GUEST SUITE, POSITIONED AT THE FRONT OF THE PROPERTY,
OPENING DIRECTLY TO THE FRONT GARDEN, ALLOWS IT TO SERVE AS A QUIET
HOME OFFICE FOR ENHANCED PRIVACY.

From sunrise to sunset, this distinguished property will shine at any time of day.

A TRUE STATEMENT PROPERTY WITH FINE DETAILING THROUGHOUT.

Exquisite natural materials blend with rich textures to create warm and inviting spaces throughout this beachfront home.

GROUND FLOOR

SECOND FLOOR