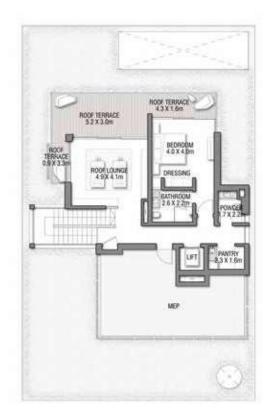

55

GROUND FLOOR

Numbers, square footage and floor plans are approximate. Final dimensions, square footage and floor plans may vary and are subject to change without notice. The developer reserves the right to make revisions. Built-Up Area is measured in accordance with Dubai Land Department standards. Plans, artistic renderings, landscaping and images are for illustrative purposes only and are subject to change without notice. Landscape shown is indicative and not provided by the developer. Pool layout and configuration shown on floor plans are for general illustrative purposes only and are not provided by the developer. The Bespoke Edition Option offered to the buyer at additional price will include a standard pool offering.

SECOND FLOOR

FIRST FLOOR

### ACQUAMARINA

Beach Villas Collection

G + 2

VILLA

#### 6 BEDROOMS + FORMAL AND FAMILY LOUNGES + ROOF LOUNGE AND TERRACE

| FLOOR TYPE                       | SQ. M. | SQ. FT.  |
|----------------------------------|--------|----------|
| Ground Floor                     | 245.30 | 2,640.39 |
| Balcony / Terrace / Porch-GF     | 4.95   | 53.28    |
| First Floor Area                 | 229.40 | 2,469.24 |
| Balcony / Terrace – First Floor  | 38.07  | 409.78   |
| Second Floor Area                | 114.00 | 1,227.09 |
| Balcony / Terrace – Second Floor | 51.59  | 555.31   |
| Garage - Covered                 | 48.37  | 520.65   |
| TOTAL BUILT-UP AREA              | 731.68 | 7,875.74 |
|                                  |        |          |
| Garage with Pergola              | 0.0    | 0.0      |
| TOTAL AREA                       | 731.68 | 7,875.74 |