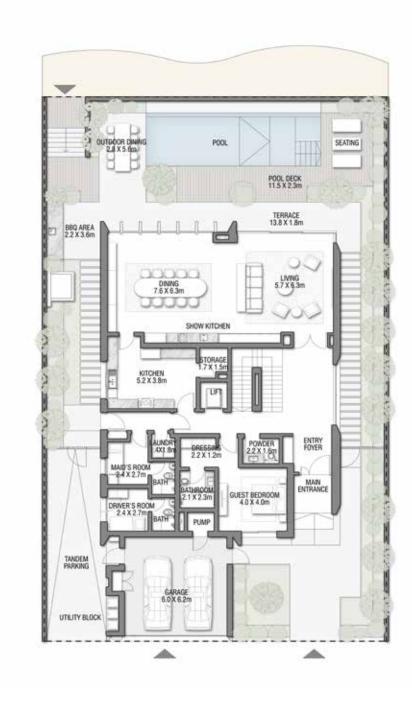

ite natural materials and crafted outdoor spaces.







THE WELCOMING DOUBLE-HEIGHT FOYER IS A STATEMENT FEATURE. TAKE IN THE GORGEOUS VIEWS OF THE TROPICAL PALM TREES AND DAZZLING BLUE SEA THAT WILL ALWAYS GREET YOU ON ARRIVAL.











When contemporary design with natural flair meets traditional design values, an exceptional result is achieved.

A HOME TO EXPLORE.

This home incorporates many natural elements into its design, from the garden filled with tropical palm trees to the spectacular sea views and landscaped spaces; this is a home where happiness blooms.

The traditional design elements, including features to create private and intimate spaces, are balanced with contemporary light-filled rooms. As you explore this home, a beautiful series of spaces will unfold before you.





GROUND FLOOR



SECOND FLOOR



FIRST FLOOR

## TROPICAL

Beach Villas Collection

G + 2

VILLA

#### 6 BEDROOMS + FAMILY ROOM + ROOF LOUNGE AND TERRACE

| FLOOR TYPE                       | SQ. M. | SQ. FT.  |
|----------------------------------|--------|----------|
| Ground Floor                     | 249.34 | 2,683.87 |
| Balcony / Terrace / Porch-GF     | 6.57   | 70.72    |
| First Floor Area                 | 242.72 | 2,612.62 |
| Balcony / Terrace – First Floor  | 17.04  | 183.42   |
| Second Floor Area                | 116.07 | 1,249.37 |
| Balcony / Terrace – Second Floor | 44.10  | 474.69   |
| Garage – Covered                 | 48.66  | 523.77   |
| TOTAL BUILT-UP AREA              | 724.50 | 7,798.45 |
|                                  |        |          |
| Garage with Per