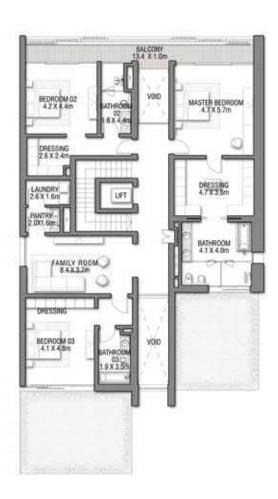

54

GROUND FLOOR

SECOND FLOOR

FIRST FLOOR

#### 5 BEDROOMS + FAMILY ROOM

+ ROOF LOUNGE AND TERRACE

| FLOOR TYPE                       | SQ. M. | SQ. FT.  |
|----------------------------------|--------|----------|
| Ground Floor                     | 239.47 | 2,577.63 |
| Balcony / Terrace / Porch-GF     | 0.0    | 0.0      |
| First Floor Area                 | 237.56 | 2,557.07 |
| Balcony / Terrace – First Floor  | 18.08  | 194.61   |
| Second Floor Area                | 136.07 | 1,464.65 |
| Balcony / Terrace – Second Floor | 82.83  | 891.57   |
| Garage – Covered                 | 44.60  | 480.07   |
| TOTAL BUILT-UP AREA              | 758.61 | 8,165.61 |
|                                  |        |          |
| Garage with Pergola              | 0.0    | 0.0      |
| TOTAL AREA                       | 758.61 | 8,165.61 |