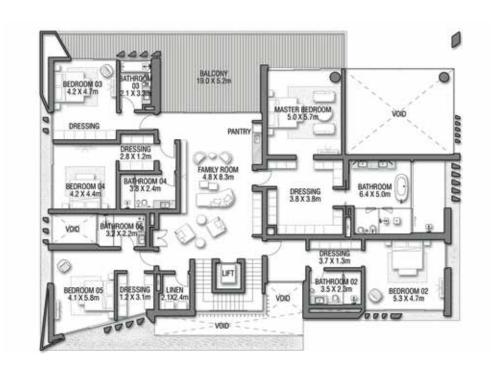

TS. IN THIS EXQUISITE SPACE, YOU CAN
SIMULTANEOUSLY ADMIRE BREATHTAKING WATER VIEWS AND YOUR PRIZED CAR
COLLECTION ON DISPLAY IN THE STUNNING CAR GALLERY.









This grand villa is ideal for those who delight in entertaining but also enjoy peaceful moments surrounded by nature.

SPACE FOR WORK, WELLNESS AND LEISURE.

This home has been designed to provide sleek and stylish spaces to accommodate every aspect of your exhilarating lifestyle: from working at home and meeting clients to hosting exclusive dinner parties and memorable events to rest and self-care.

The presence of natural elements, such as warm sunshine, the sparkling sea, and lush greenery, add a new dimension to this vibrant design, creating a blissful environment from morning until night.





GROUND FLOOR



SECOND FLOOR



FIRST FLOOR

VILLA

### TERRACOTTA

Coral Villas Collection

G + 2

7 BEDROOMS + FORMAL AND FAMILY LOUNGES + SHOW GARAGE + OFFICE + ROOF LOUNGE AND TERRACE

| FLOOR TYPE                       | SQ. M.   | SQ. FT.   |
|----------------------------------|----------|-----------|
| Ground Floor                     | 351.58   | 3,784.38  |
| Balcony / Terrace / Porch-GF     | 0.0      | 0.0       |
| First Floor Area                 | 365.54   | 3,934.64  |
| Balcony / Terrace – First Floor  | 73.21    | 788.03    |
| Second Floor Area                | 180.54   | 1,943.32  |
| Balcony / Terrace – Second Floor | 92.52    | 995.88    |
| Garage - Covered                 | 64.50    | 694.27    |
| TOTAL BUILT-UP AREA              | 1,127.89 | 12,140.51 |
| Garage with Pergola              | 0.0