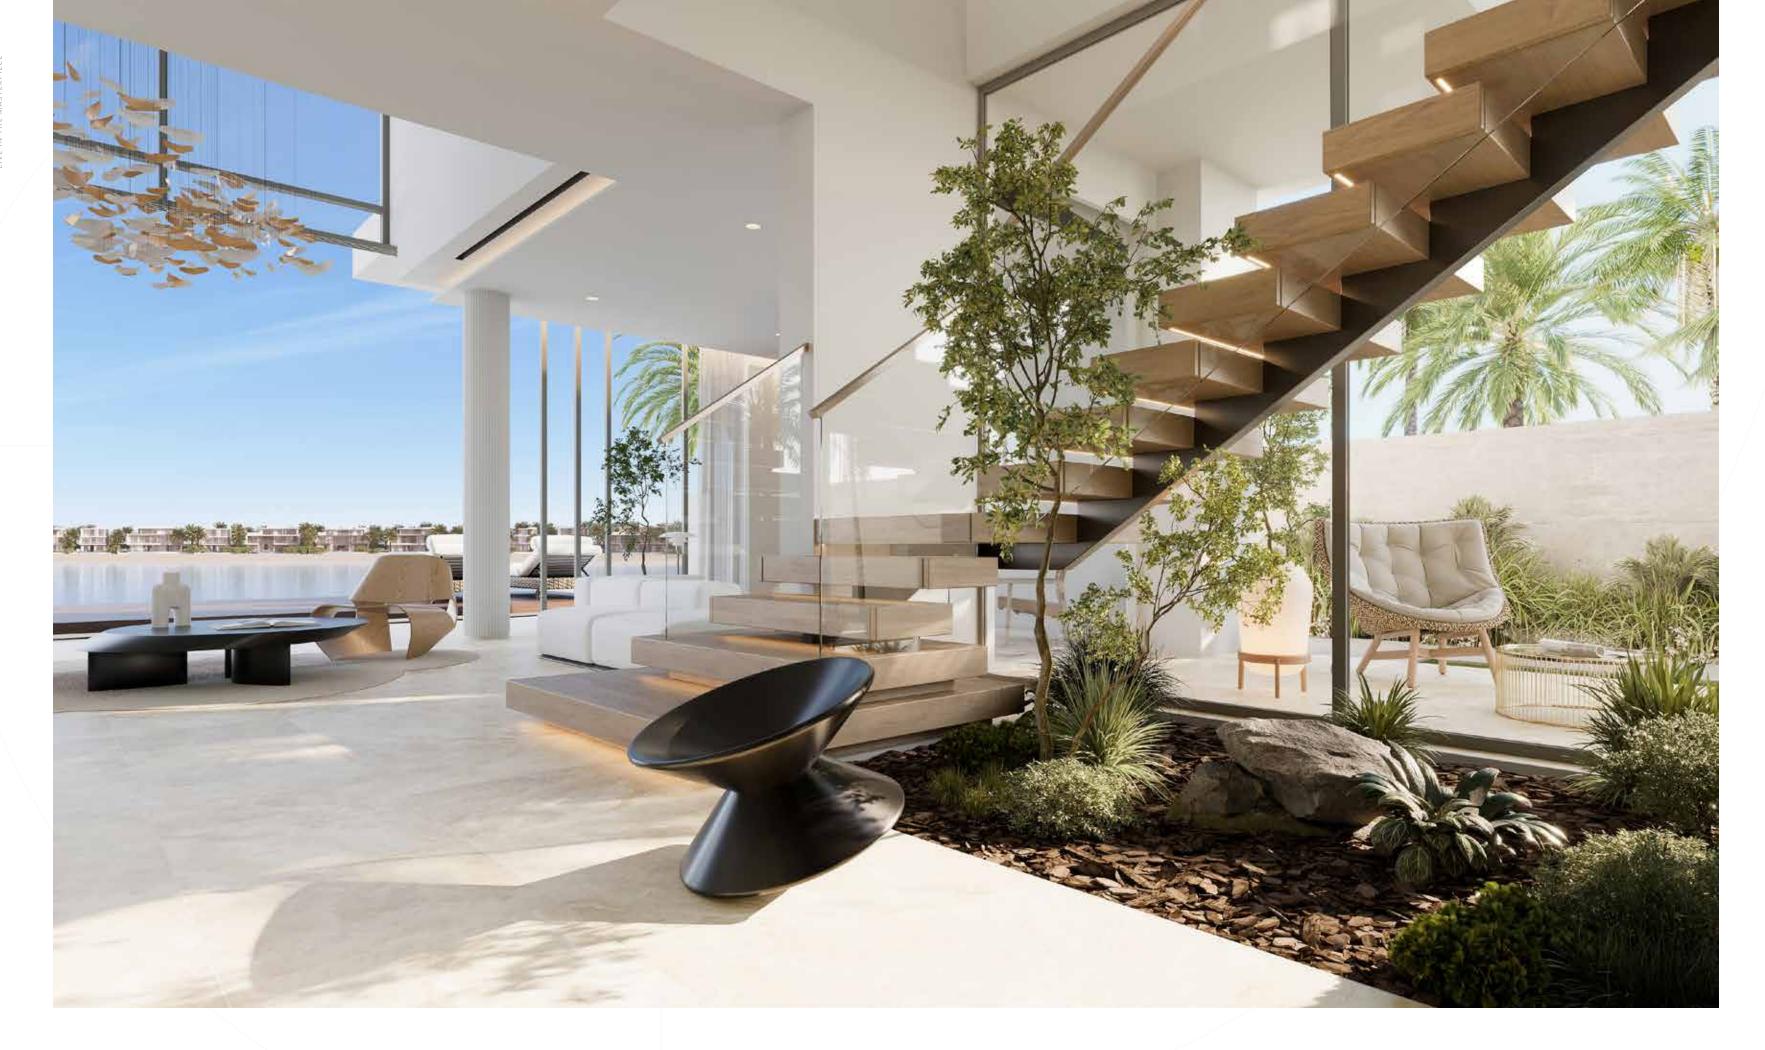

# A BRIGHT BEACHFRONT HAVEN

A CALMING HOME BY THE WATER,
EMBELLISHED WITH STATEMENT DETAILS.

A unique layout that includes a dramatic feature staircase.

Staring at a blue horizon every day means embracing a calm and sensory way of life. Looking through the floor-to-ceiling windows, you can experience the elements around you coming together in perfect harmony. Looking out at the waterfront through special arabesque screens is enough to feel the blue embrace of the sky and the water. To be part of something infinite.

42

FROM THE FLOATING FEATURE STAIRCASE OVERLOOKING THE PRIVATE SIDE COURTYARD, YOU WILL BE ABLE TO OBSERVE THE SEA AS IF FROM THE DECK OF YOUR SHIP.

Each space has been designed to enhance your daily life. Delicate details and fine finishes complete this magnificent home.

A HARMONIOUS ENVIRONMENT.

As you enter this spectacular home, enjoy a framed view of the seafront beyond. This home makes the most of its spectacular setting, creating an inviting and uplifting atmosphere with natural influences throughout.