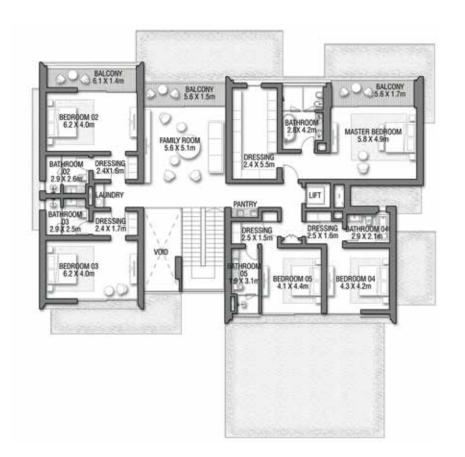

55

GROUND FLOOR

Numbers, square footage and floor plans are approximate. Final dimensions, square footage and floor plans may vary and are subject to change without notice. The developer reserves the right to make revisions. Built-Up Area is measured in accordance with Dubai Land Department standards. Plans, artistic renderings, landscaping and images are for illustrative purposes only and are subject to change without notice. Landscape shown is indicative and not provided by the developer. Pool layout and configuration shown on floor plans are for general illustrative purposes only and are not provided by the developer. The Bespoke Edition Option offered to the buyer at additional price will include a standard pool offering.

SECOND FLOOR

FIRST FLOOR

### ACQUAMARINA

Beach Villas Collection

G + 2

VILLA

#### 6 BEDROOMS + FORMAL AND FAMILY LOUNGES + ROOF LOUNGE AND TERRACE

| FLOOR TYPE                       | SQ. M. | SQ. FT.  |
|----------------------------------|--------|----------|
| Ground Floor                     | 245.30 | 2,640.39 |
| Balcony / Terrace / Porch-GF     | 4.95   | 53.28    |
| First Floor Area                 | 229.40 | 2,469.24 |
| Balcony / Terrace – First Floor  | 38.07  | 409.78   |
| Second Floor Area                | 114.00 | 1,227.09 |
| Balcony / Terrace – Second Floor | 51.59  | 555.31   |
| Garage - Covered                 | 48.37  | 520.65   |
| TOTAL BUILT-UP AREA              | 731.68 | 7,875.74 |
|                                  |        |          |
| Garage with Pergola              | 0.0    | 0.0      |
| TOTAL AREA                       | 731.68 | 7,875.74 |