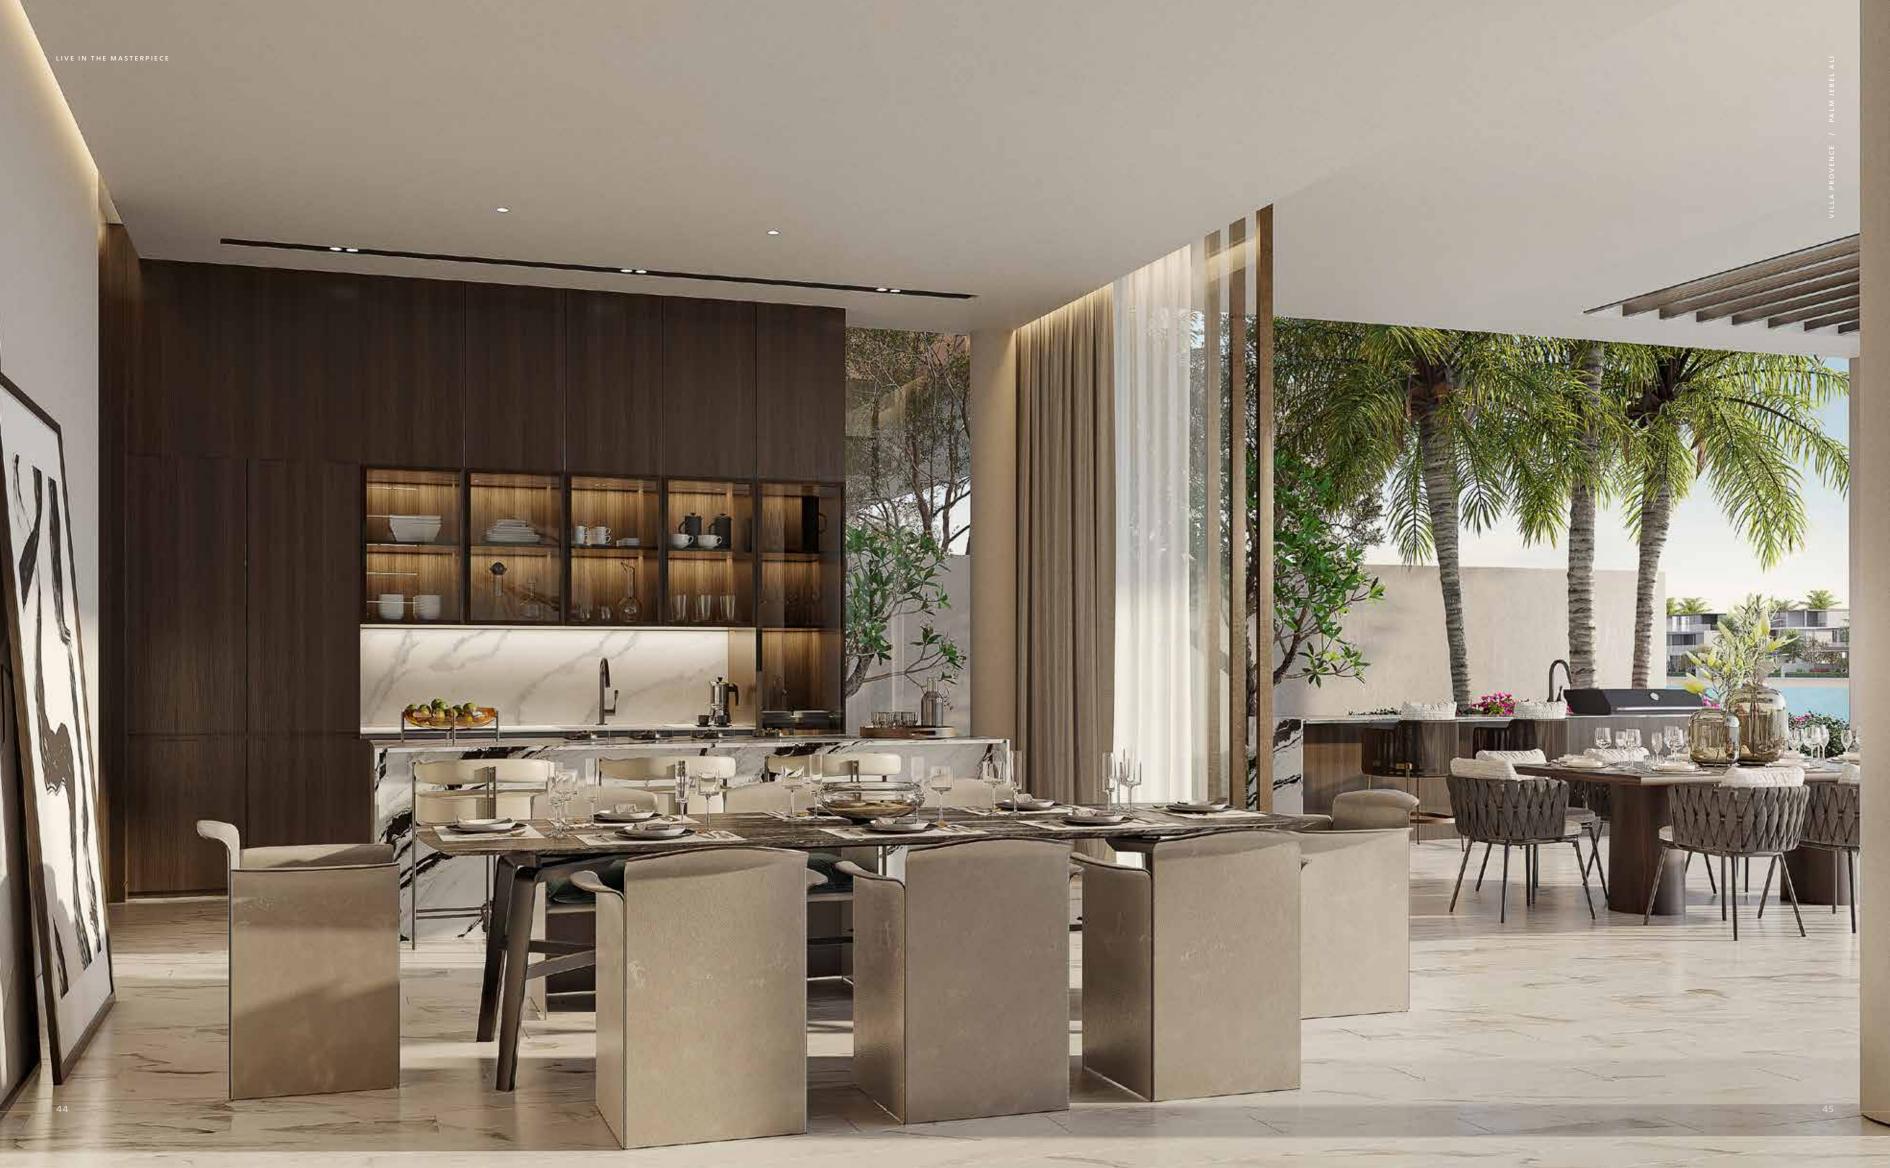

VILLA PROVENCE

# A STRIKING CONTRAST

THIS OPULENT SEAFRONT VILLA IS COMPOSED OF DARK AND LIGHT CONTRASTING SHADES.

The result is a truly spectacular and unique villa with true indoor–outdoor connectivity. The contrasting colour palette continues from the external façade into the interiors.

Every emotion in Provence comes from a contrast of shades. In this villa, the balance of design is achieved through the contrast of dark and light. Here, not just every detail but every movement, step and thought flow together as though part of a harmonious melody.

This luxury beachfront villa is ideal for an indoor-outdoor lifestyle.

#### BOLD DETAILS.

In this spectacular home, the waterfront setting is embraced. Light, air and a salty-sweet sea breeze are invited into the home with spaces that effortlessly flow from the inside to the outside. Luxurious natural materials complete the scene. The flow, the harmony, the choreography of happiness.