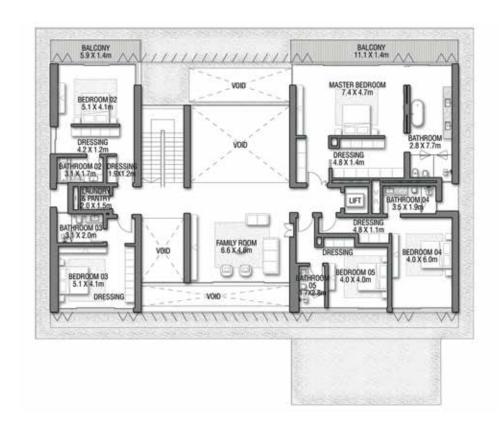

4!





THE SOPHISTICATED FAMILY LIVING AND DINING ROOM IS THE IDEAL SPACE FOR SPENDING JOYFUL EVERYDAY MOMENTS. ADMIRE THE FLOURISHING GARDEN IN FULL BLOOM AS YOU RELAX IN STYLE.









CREATE A LUXURIOUS ROOFTOP GYM IN THE SPACIOUS ROOFTOP LOUNGE.
RECONNECT WITH NATURE IN THIS FABULOUS SPACE AS YOU PRACTICE YOGA IN THE
DELICATE, FRESH AIR. THIS IS WHERE YOUR WELLNESS COMES FIRST.



In this wonderful home, enjoy luxury lifestyle of living by the water.

A NATURALLY ELEGANT LIFESTYLE AWAITS YOU.

Wake up to spectacular water views. Breathe in the salty–sweet sea air from the fragrant garden terrace. Enjoy a refreshing morning swim in the sea, or a relaxing walk on the white sands.

A graceful lifestyle awaits you in this beautiful waterfront home.





GROUND FLOOR



SECOND FLOOR



FIRST FLOOR

VILLA

## PORCELAIN ROSES

Coral Villas Collection

G + 2

#### 7 BEDROOMS + FORMAL AND FAMILY LOUNGES + OFFICE + ROOF LOUNGE AND TERRACE

| FLOOR TYPE                       | SQ. M.   | SQ. FT.   |
|----------------------------------|----------|-----------|
| Ground Floor                     | 383.32   | 4,126.02  |
| Balcony / Terrace / Porch-GF     | 2.01     | 21.64     |
| First Floor Area                 | 346.46   | 3,729.26  |
| Balcony / Terrace – First Floor  | 25.64    | 275.99    |
| Second Floor Area                | 161.19   | 1,735.03  |
| Balcony / Terrace – Second Floor | 75.32    | 810.74    |
| Garage - Covered                 | 77.30    | 832.05    |
| TOTAL BUILT-UP AREA              | 1,071.24 | 11,530.73 |
|                                  |