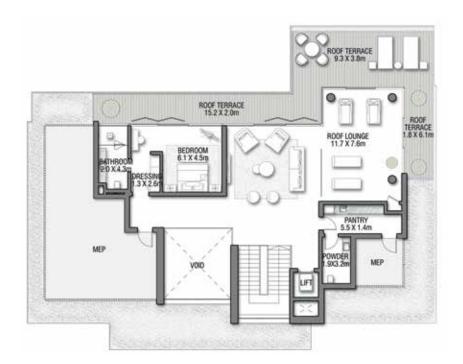

SECOND FLOOR

FIRST FLOOR

### ACQUAMARINA

Beach Villas Collection

G + 2

VILLA

#### 6 BEDROOMS + FORMAL AND FAMILY LOUNGES + ROOF LOUNGE AND TERRACE

| FLOOR TYPE                       | SQ. M. | SQ. FT.  |
|----------------------------------|--------|----------|
| Ground Floor                     | 245.30 | 2,640.39 |
| Balcony / Terrace / Porch-GF     | 4.95   | 53.28    |
| First Floor Area                 | 229.40 | 2,469.24 |
| Balcony / Terrace – First Floor  | 38.07  | 409.78   |
| Second Floor Area                | 114.00 | 1,227.09 |
| Balcony / Terrace – Second Floor | 51.59  | 555.31   |
| Garage - Covered                 | 48.37  | 520.65   |
| TOTAL BUILT-UP AREA              | 731.68 | 7,875.74 |
|                                  |        |          |
| Garage with Pergola              | 0.0    | 0.0      |
| TOTAL AREA                       | 731.68 | 7,875.74 |