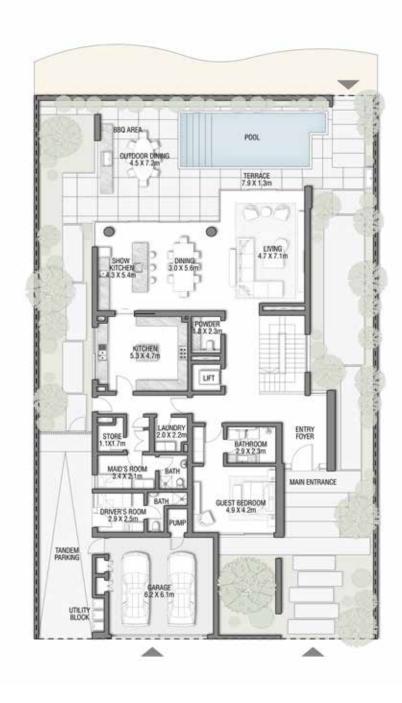

55

GROUND FLOOR

Numbers, square footage and floor plans are approximate. Final dimensions, square footage and floor plans may vary and are subject to change without notice. The developer reserves the right to make revisions. Built-Up Area is measured in accordance with Dubai Land Department standards. Plans, artistic renderings, landscaping and images are for illustrative purposes only and are subject to change without notice. Landscape shown is indicative and not provided by the developer. Pool layout and configuration shown on floor plans are for general illustrative purposes only and are not provided by the developer. The Bespoke Edition Option offered to the buyer at additional price will include a standard pool offering.