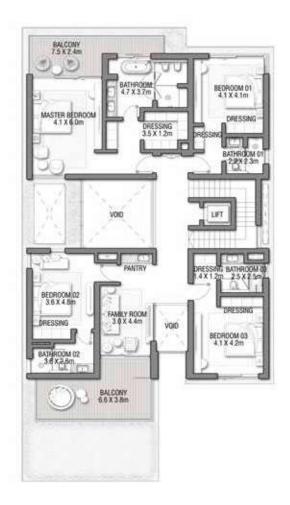

d for all who walk through its doors.

55







GROUND FLOOR

Numbers, square footage and floor plans are approximate. Final dimensions, square footage and floor plans may vary and are subject to change without notice. The developer reserves the right to make revisions. Built-Up Area is measured in accordance with Dubai Land Department standards. Plans, artistic renderings, landscaping and images are for illustrative purposes only and are subject to change without notice. Landscape shown is indicative and not provided by the developer. Pool layout and configuration shown on floor plans are for general illustrative purposes only and are not provided by the developer. The Bespoke Edition Option offered to the buyer at additional price will include a standard pool offering.



SECOND FLOOR



FIRST FLOOR

### ACQUAMARINA

Beach Villas Collection

G + 2

VILLA

#### 6 BEDROOMS + FORMAL AND FAMILY LOUNGES + ROOF LOUNGE AND TERRACE

| FLOOR TYPE                       | SQ. M. | SQ. FT.  |
|----------------------------------|--------|----------|
| Ground Floor                     | 245.30 | 2,640.39 |
| Balcony / Terrace / Porch-GF     | 4.95   | 53.28    |
| First Floor Area                 | 229.40 | 2,469.24 |
| Balcony / Terrace – First Floor  | 38.07  | 409.78   |
| Second Floor Area                | 114.00 | 1,227.09 |
| Balcony / Terrace – Second Floor | 51.59  | 555.31   |
| Garage - Covered                 | 48.37  | 520.65   |
| TOTAL BUILT-UP AREA              | 731.68 | 7,875.74 |
|                                  |        |          |
| Garage with Pergola