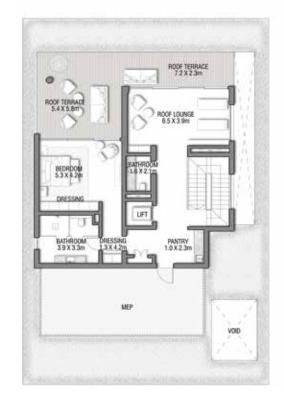

armony, the choreography of happiness.



43





THIS SOPHISTICATED OPEN-PLAN SPACE IS FILLED WITH NATURAL LIGHT FROM THE FLOOR-TO-CEILING GLASS, ENHANCING THE SPACE WITH UNLIMITED SEA VIEWS.







THE MAJESTIC DOUBLE-VOLUME ENTRY SPACE DEFINES THE GRANDEUR OF
THE VILLA LEADING TO THE FEATURE STATEMENT STAIRCASE LOCATED
IN THE MAIN FOYER.

THE PRIVATE GUEST SUITE, POSITIONED AT THE FRONT OF THE PROPERTY,
OPENING DIRECTLY TO THE FRONT GARDEN, ALLOWS IT TO SERVE AS A QUIET
HOME OFFICE FOR ENHANCED PRIVACY.





From sunrise to sunset, this distinguished property will shine at any time of day.

A TRUE STATEMENT PROPERTY WITH FINE DETAILING THROUGHOUT.

Exquisite natural materials blend with rich textures to create warm and inviting spaces throughout this beachfront home.





GROUND FLOOR



SECOND FLOOR



FIRST FLOOR

### PROVENCE

Beach Villas Collection

G + 2

VILLA

#### 5 BEDROOMS + FAMILY ROOM

+ ROOF LOUNGE AND TERRACE

| FLOOR TYPE                       | SQ. M. | SQ. FT.  |
|----------------------------------|--------|----------|
| Ground Floor                     | 260.96 | 2,808.95 |
| Balcony / Terrace / Porch-GF     | 0.0    | 0.0      |
| First Floor Area                 | 236.54 | 2,546.10 |
| Balcony / Terrace – First Floor  | 44.72  | 481.36   |
| Second Floor Area                | 133.16 | 1,433.32 |
| Balcony / Terrace – Second Floor | 49.58  | 533.67   |
| Garage – Covered                 | 48.17  | 518.50   |
| TOTAL BUILT-UP AREA              | 773.13 | 8,321.90 |
|                                  |        |          |
| Garage with Pergola