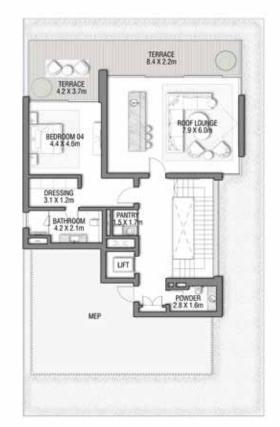

or adding your own personal touch, whether through vibrant pieces of fine art or delicate furniture.



42







ENVISAGE SERENE EVENINGS SPENT WATCHING THE GLITTERING BLUE WAVES AS THEY DANCE IN THE DISTANCE OR COSY NIGHTS RELAXING BENEATH THE STARS. EACH MOMENT FEELS LIKE A PERFECT HOLIDAY IN THIS BEAUTIFUL BEACHFRONT RESIDENCE.









Enjoy a chic, luxurious lifestyle in this fabulous seafront home with European design influence.

STYLE & PANACHE.

The elegance of this home cannot be overstated. It is made for those who enjoy classic luxury. Add your own touches to the immaculately decorated neutral spaces as your personal style takes centre stage.

Relax in this radiant environment where every moment is imbued with serenity, calm and a breathless sense of wonder.





GROUND FLOOR



SECOND FLOOR



FIRST FLOOR

### AZURE BLUE

Beach Villas Collection

G + 2

VILLA

#### 5 BEDROOMS + FAMILY ROOM + ROOF LOUNGE AND TERRACE

| FLOOR TYPE                       | SQ. M. | SQ. FT.  |
|----------------------------------|--------|----------|
| Ground Floor                     | 258.14 | 2,778.60 |
| Balcony / Terrace / Porch-GF     | 2.07   | 22.28    |
| First Floor Area                 | 246.67 | 2,655.13 |
| Balcony / Terrace – First Floor  | 39.94  | 429.91   |
| Second Floor Area                | 153.55 | 1,652.80 |
| Balcony / Terrace – Second Floor | 34.60  | 372.43   |
| Garage - Covered                 | 48.61  | 523.23   |
| TOTAL BUILT-UP AREA              | 783.58 | 8,434.38 |
|                                  |        |          |
| Garage with Pergola