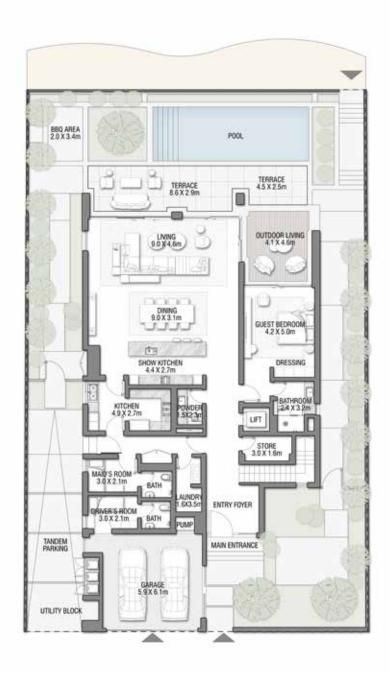

55

GROUND FLOOR

Numbers, square footage and floor plans are approximate. Final dimensions, square footage and floor plans may vary and are subject to change without notice. The developer reserves the right to make revisions. Built-Up Area is measured in accordance with Dubai Land Department standards. Plans, artistic renderings, landscaping and images are for illustrative purposes only and are subject to change without notice. Landscape shown is indicative and not provided by the developer. Pool layout and configuration shown on floor plans are for general illustrative purposes only and are not provided by the developer. The Bespoke Edition Option offered to the buyer at additional price will include a standard pool offering.

### ACQUAMARINA

Beach Villas Collection

G + 2

VILLA

#### 6 BEDROOMS + FORMAL AND FAMILY LOUNGES + ROOF LOUNGE AND TERRACE

| FLOOR TYPE                       | SQ. M. | SQ. FT.  |
|----------------------------------|--------|----------|
| Ground Floor                     | 245.30 | 2,640.39 |
| Balcony / Terrace / Porch-GF     | 4.95   | 53.28    |
| First Floor Area                 | 229.40 | 2,469.24 |
| Balcony / Terrace – First Floor  | 38.07  | 409.78   |
| Second Floor Area                | 114.00 | 1,227.09 |
| Balcony / Terrace – Second Floor | 51.59  | 555.31   |
| Garage - Covered                 | 48.37  | 520.65   |
| TOTAL BUILT-UP AREA              | 731.68 | 7,875.74 |
|                                  |        |          |
| Garage with Pergola              | 0.0    | 0.0      |
| TOTAL AREA                       | 731.68 | 7,875.74 |