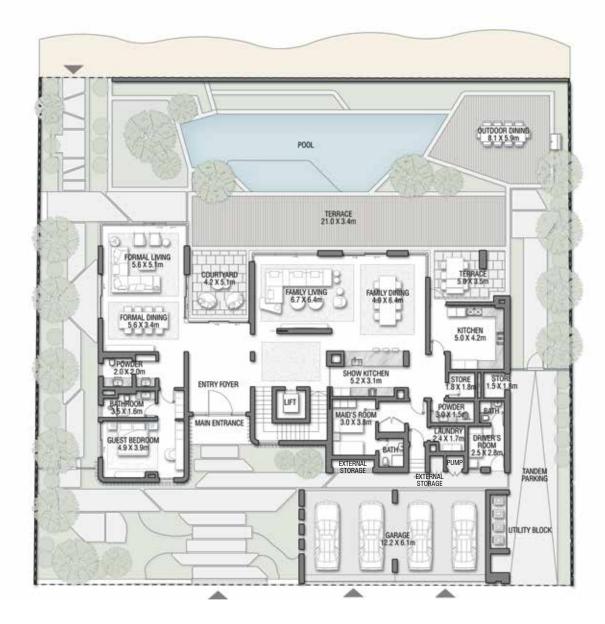

55

GROUND FLOOR

Numbers, square footage and floor plans are approximate. Final dimensions, square footage and floor plans may vary and are subject to change without notice. The developer reserves the right to make revisions. Built-Up Area is measured in accordance with Dubai Land Department standards. Plans, artistic renderings, landscaping and images are for illustrative purposes only and are subject to change without notice. Landscape shown is indicative and not provided by the developer. Pool layout and configuration shown on floor plans are for general illustrative purposes only and are not provided by the developer. The Bespoke Edition Option offered to the buyer at additional price will include a standard pool offering.

SECOND FLOOR

FIRST FLOOR

### ACQUAMARINA

Beach Villas Collection

G + 2

VILLA

#### 6 BEDROOMS + FORMAL AND FAMILY LOUNGES + ROOF LOUNGE AND TERRACE

| FLOOR TYPE                       | SQ. M. | SQ. FT.  |
|----------------------------------|--------|----------|
| Ground Floor                     | 245.30 | 2,640.39 |
| Balcony / Terrace / Porch-GF     | 4.95   | 53.28    |
| First Floor Area                 | 229.40 | 2,469.24 |
| Balcony / Terrace – First Floor  | 38.07  | 409.78   |
| Second Floor Area                | 114.00 | 1,227.09 |
| Balcony / Terrace – Second Floor | 51.59  | 555.31   |
| Garage - Covered                 | 48.37  | 520.65   |
| TOTAL BUILT-UP AREA              | 731.68 | 7,875.74 |
|                                  |        |          |
| Garage with Pergola              | 0.0    | 0.0      |
| TOTAL AREA                       | 731.68 | 7,875.74 |