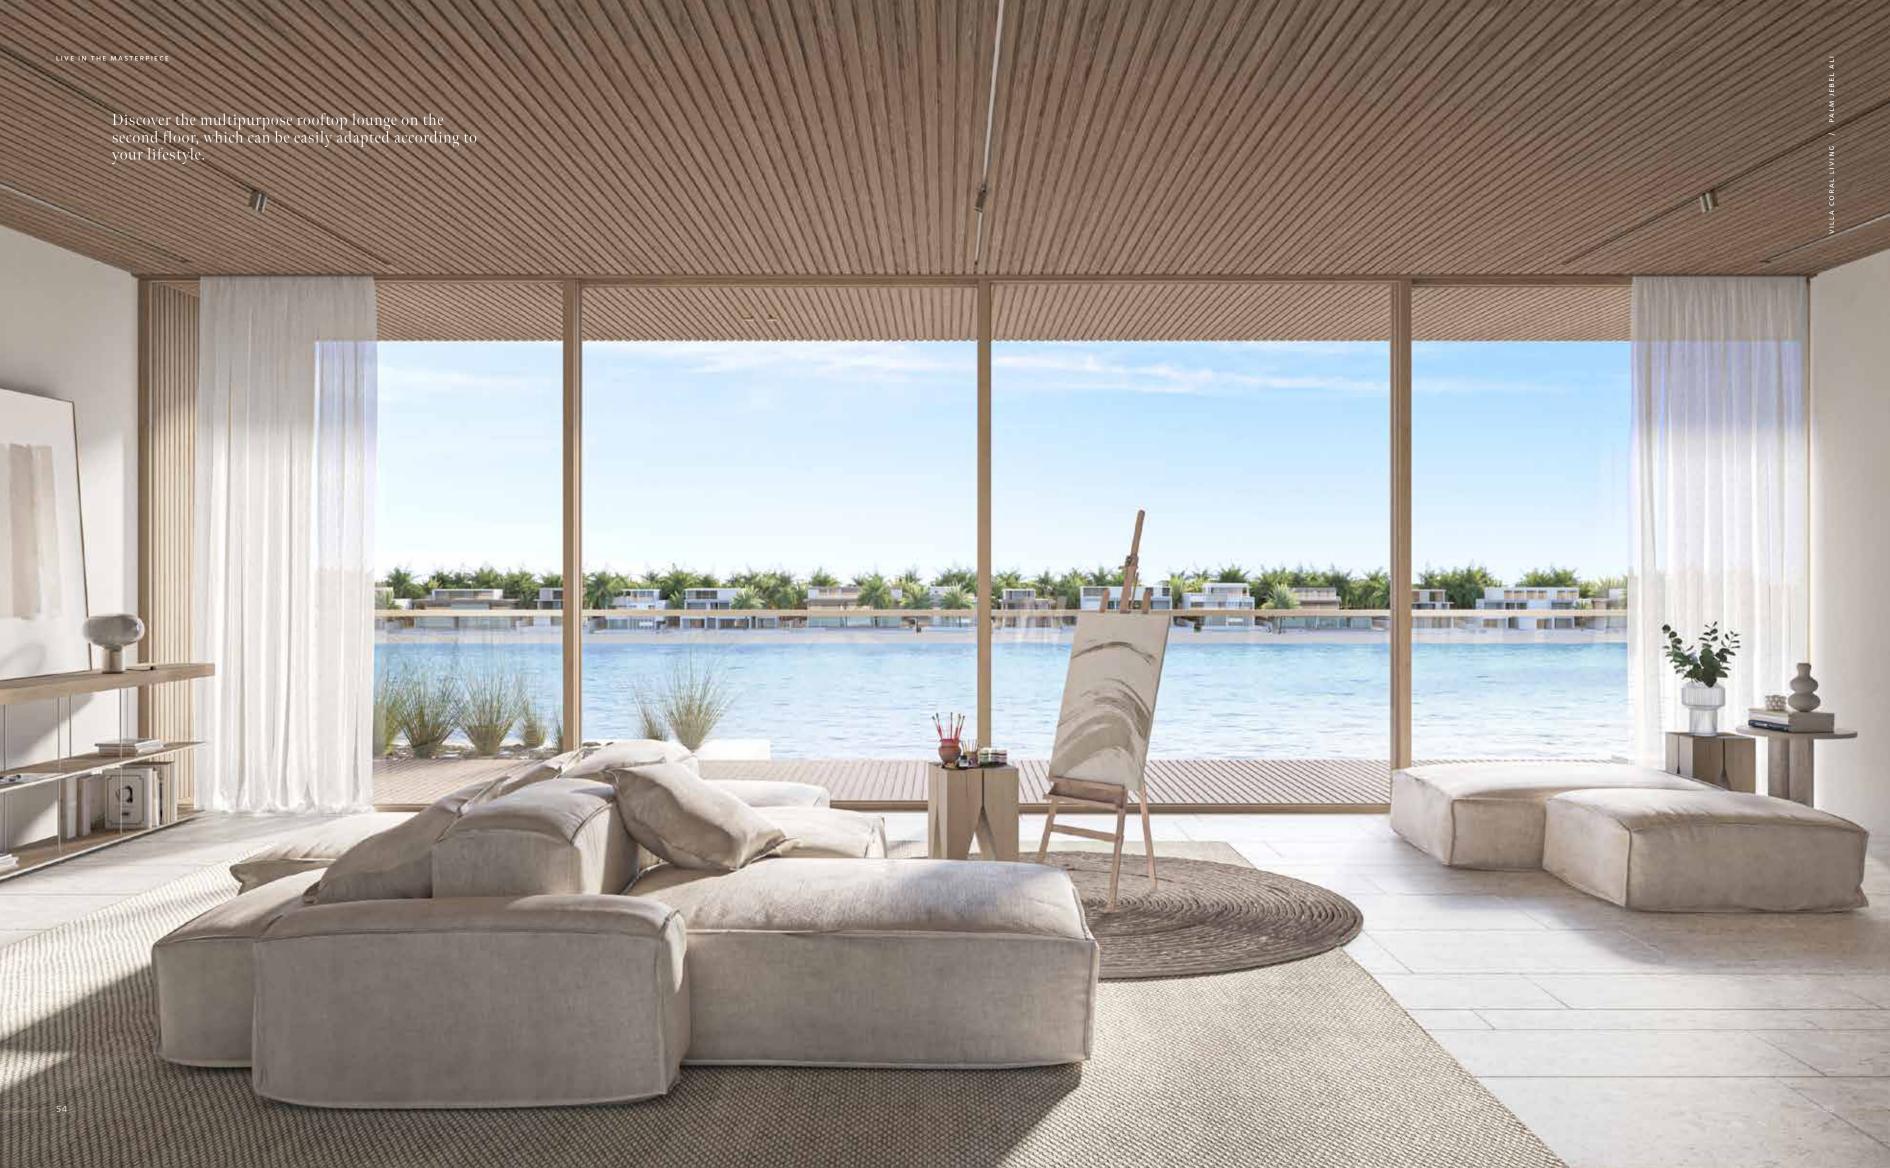

IN ADDITION TO OFFERING STUNNING WATER VIEWS, THE SPACIOUS AND OPEN-PLAN FORMAL LIVING SPACE IS BRIGHT AND AIRY, SHOWCASING THE STRIKING CANTILEVERED STAIRCASE THAT FLOATS ABOVE THE ENTRANCE.

CORAL AND WATER: A PERFECT NATURAL BALANCE.

THE LARGE FAMILY DINING ROOM AND SHOW KITCHEN FEATURE

MARVELLOUS LEVELS OF NATURAL LIGHT AND PROVIDE THE IDEAL SPACE FOR

INTIMATE FAMILY GET-TOGETHERS AND DAILY LIFE.

Make this home your own. With its chic, contemporary minimalistic forms, and versatile spaces, you can add your own personal style.

PERFECTLY BALANCED.

The distinct design of this property balances formal and private areas, contemporary and vernacular architectural elements, and both cool and warm natural materials to create an utterly captivating and harmonious home, perfectly in tune with its surroundings. Residents will feel as if they are a part of the nature surrounding them, like the coral in its natural habitat. Every day will be a voyage to discover new, regenerated happiness.