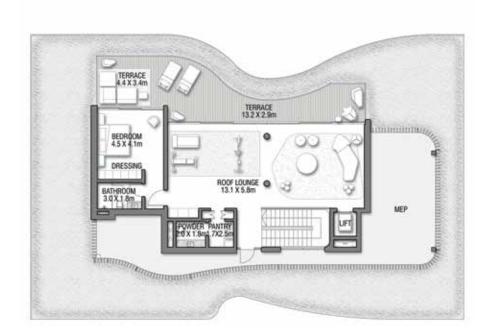

SECOND FLOOR

FIRST FLOOR

### ACQUAMARINA

Beach Villas Collection

G + 2

VILLA

#### 6 BEDROOMS + FORMAL AND FAMILY LOUNGES + ROOF LOUNGE AND TERRACE

| FLOOR TYPE                       | SQ. M. | SQ. FT.  |
|----------------------------------|--------|----------|
| Ground Floor                     | 245.30 | 2,640.39 |
| Balcony / Terrace / Porch-GF     | 4.95   | 53.28    |
| First Floor Area                 | 229.40 | 2,469.24 |
| Balcony / Terrace – First Floor  | 38.07  | 409.78   |
| Second Floor Area                | 114.00 | 1,227.09 |
| Balcony / Terrace – Second Floor | 51.59  | 555.31   |
| Garage - Covered                 | 48.37  | 520.65   |
| TOTAL BUILT-UP AREA              | 731.68 | 7,875.74 |
|                                  |        |          |
| Garage with Pergola              | 0.0    | 0.0      |
| TOTAL AREA                       | 731.68 | 7,875.74 |