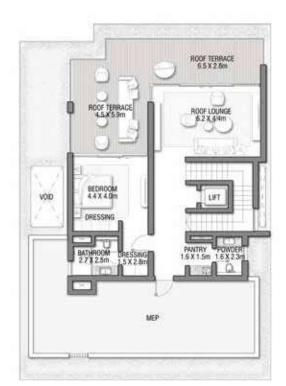

sphere is created for all who walk through its doors.

55







GROUND FLOOR

Numbers, square footage and floor plans are approximate. Final dimensions, square footage and floor plans may vary and are subject to change without notice. The developer reserves the right to make revisions. Built-Up Area is measured in accordance with Dubai Land Department standards. Plans, artistic renderings, landscaping and images are for illustrative purposes only and are subject to change without notice. Landscape shown is indicative and not provided by the developer. Pool layout and configuration shown on floor plans are for general illustrative purposes only and are not provided by the developer. The Bespoke Edition Option offered to the buyer at additional price will include a standard pool offering.



SECOND FLOOR



FIRST FLOOR

### ACQUAMARINA

Beach Villas Collection

G + 2

VILLA

#### 6 BEDROOMS + FORMAL AND FAMILY LOUNGES + ROOF LOUNGE AND TERRACE

| FLOOR TYPE                       | SQ. M. | SQ. FT.  |
|----------------------------------|--------|----------|
| Ground Floor                     | 245.30 | 2,640.39 |
| Balcony / Terrace / Porch-GF     | 4.95   | 53.28    |
| First Floor Area                 | 229.40 | 2,469.24 |
| Balcony / Terrace – First Floor  | 38.07  | 409.78   |
| Second Floor Area                | 114.00 | 1,227.09 |
| Balcony / Terrace – Second Floor | 51.59  | 555.31   |
| Garage - Covered                 | 48.37  | 520.65   |
| TOTAL BUILT-UP AREA              | 731.68 | 7,875.74 |
|                                  |        |          |
| Garage with P