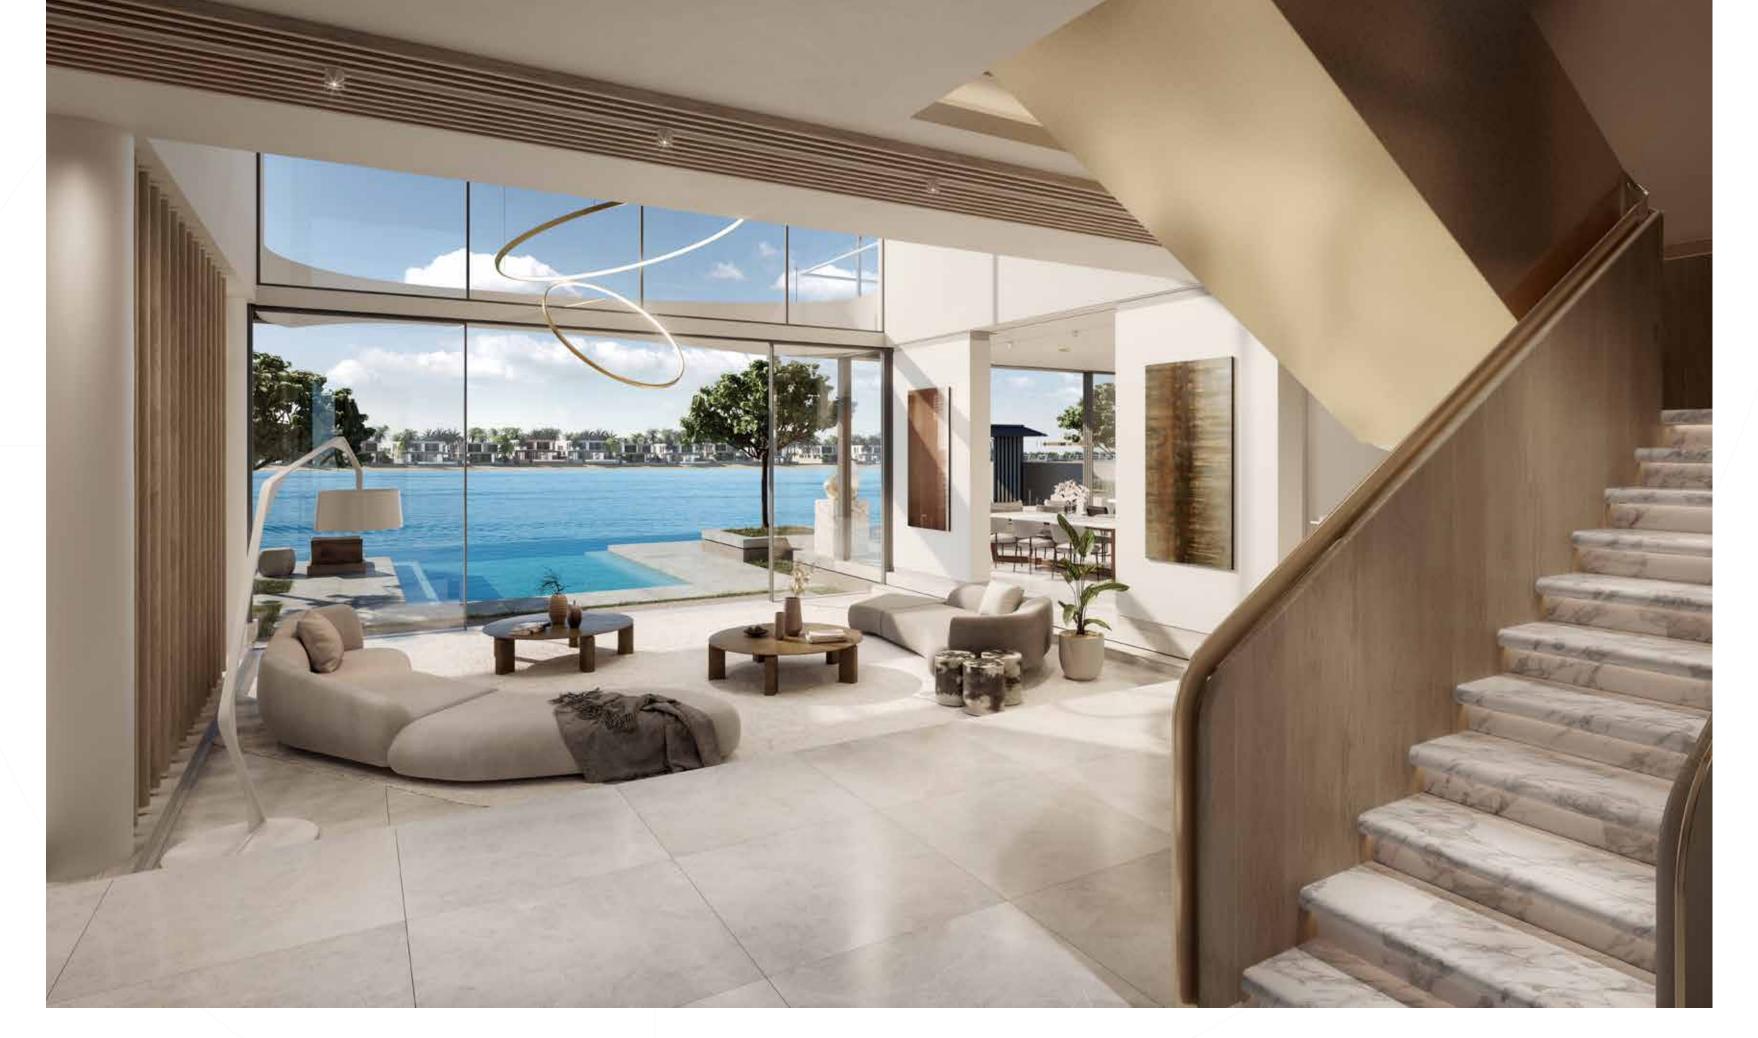

n rays of light and sea waves, offering a unique, contemporary feel to your environment.





The interiors of this villa are bright and inviting, making this villa unique.
This villa boasts a continuous set of living spaces opening onto the beach garden, complemented by a double-height space over the formal lounge allowing guests to enjoy the external views.

THOUGHTFUL FLOORPLANS FOR SEAMLESS, INDOOR-OUTDOOR LIVING.

This spectacular home has been created to be functional as well as beautiful. Fresh air, sunlight and sea views are highlighted throughout, creating an uplifting atmosphere which is complemented by fine natural materials and luxurious finishes. The influence of nature is immensely powerful. Live by the sea and discover the everyday benefits of pure air and natural light.





THE SOARING DOUBLE-HEIGHT CEILING THAT RISES ABOVE THE LAVISH,
FORMAL LOUNGE IS A STATEMENT FEATURE WHICH ADDS TO THE FEELING OF
OPENNESS AND SPACE.









DISCOVER A VERSATILE LEISURE DECK AND LOUNGE ON THE SECOND FLOOR, WHICH BOASTS SWEEPING SEA VIEWS. THIS FLEXIBLE ROOM IS IDEAL FOR USE AS A HOME GYM WITH IMMEDIATE ACCESS TO AMPLE OUTDOOR SPACE THAT CAN BE USED FOR TRAINING IN THE FRESH AIR AS YOU FEEL EMPOWERED BY THE NATURAL ELEMENTS ALL AROUND YOU.



A meticulously detailed home with a unique space for every activity, allowing you to live an ultra-comfortable lifestyle.

UNIQUE DETAILS AND CAREFULLY PLANNED SPACE.

This home combines flexibility with sophisticated elegance. The layout flows easily to reveal an abundance of practical living spaces, outdoor areas, and spacious bed