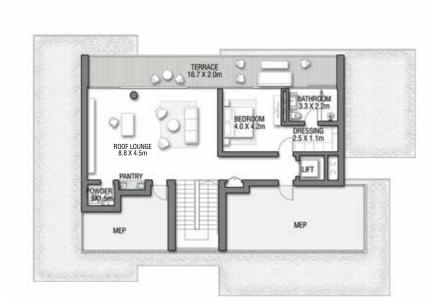

55

GROUND FLOOR

Numbers, square footage and floor plans are approximate. Final dimensions, square footage and floor plans may vary and are subject to change without notice. The developer reserves the right to make revisions. Built-Up Area is measured in accordance with Dubai Land Department standards. Plans, artistic renderings, landscaping and images are for illustrative purposes only and are subject to change without notice. Landscape shown is indicative and not provided by the developer. Pool layout and configuration shown on floor plans are for general illustrative purposes only and are not provided by the developer. The Bespoke Edition Option offered to the buyer at additional price will include a standard pool offering.

SECOND FLOOR

FIRST FLOOR

### ACQUAMARINA

Beach Villas Collection

G + 2

VILLA

#### 6 BEDROOMS + FORMAL AND FAMILY LOUNGES + ROOF LOUNGE AND TERRACE

| FLOOR TYPE                       | SQ. M. | SQ. FT.  |
|----------------------------------|--------|----------|
| Ground Floor                     | 245.30 | 2,640.39 |
| Balcony / Terrace / Porch-GF     | 4.95   | 53.28    |
| First Floor Area                 | 229.40 | 2,469.24 |
| Balcony / Terrace – First Floor  | 38.07  | 409.78   |
| Second Floor Area                | 114.00 | 1,227.09 |
| Balcony / Terrace – Second Floor | 51.59  | 555.31   |
| Garage - Covered                 | 48.37  | 520.65   |
| TOTAL BUILT-UP AREA              | 731.68 | 7,875.74 |
|                                  |        |          |
| Garage with Pergola              | 0.0    | 0.0      |
| TOTAL AREA                       | 731.68 | 7,875.74 |