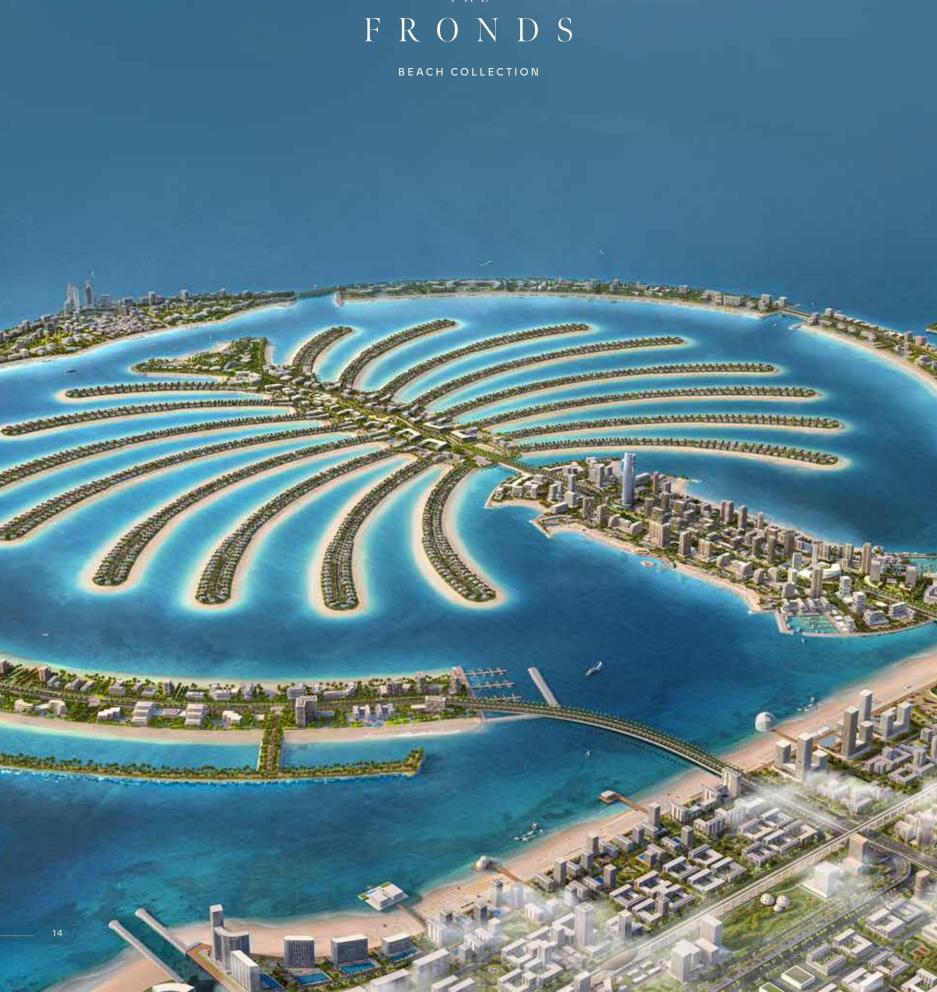

Palm Jebel Ali rises from the sea to form a perfect paradisiacal archipelago. This masterpiece of luxury living offers a unique perspective on Dubai's skyline from a haven of tranquillity to boasting the longest coastline of any destination in Dubai. Palm Jebel Ali is located minutes away from the energy of the city, with excellent connectivity via Sheikh Zayed Road (E11) to other Dubai destinations or to Abu Dhabi. Palm Jebel Ali will be the feature destination of Dubai's rapidly developing southern urban centre. Spectacular properties and five–star amenities are skilfully woven together to create a highly desirable residential destination.

FLOURISHING GREEN FRONDS

### AN ICONIC NEIGHBOURHOOD

ARTFULLY DESIGNED, PRIVATE
NEIGHBOURHOODS FOR SOPHISTICATED
CITY LIVING.

Each exclusive frond forms its own thoughtfully planned private neighbourhood. Discover elegant streets painted in varying shades of green. Lush, layered flora merges with carefully curated foliage to create a perfectly harmonious residential landscape directly on the beachfront.

The frond community focuses on offering an active lifestyle, with wide walkable streets allowing pedestrians and bikers to access the beach through pocketed parks. The frond streetscape offers an intensely lush and fragrant landscape providing adequate shade coverage, with designated tree corridors alternating with street lighting and an additional layer of planting buffer to complete this idyllic verdant oasis.