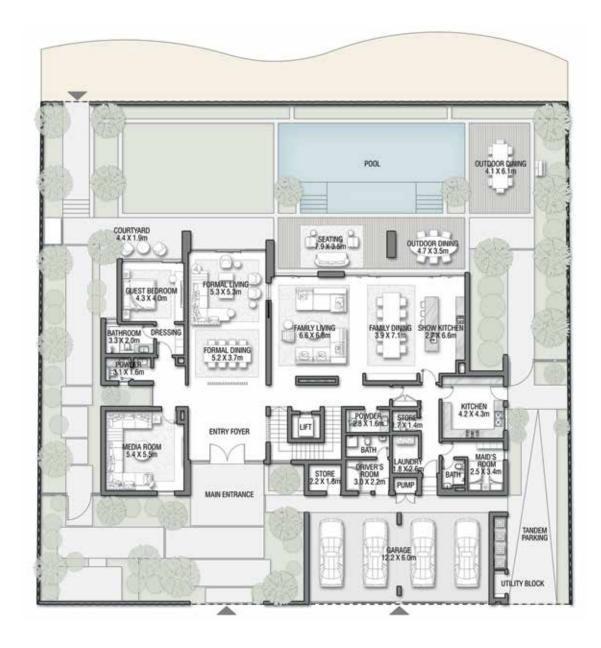

55

GROUND FLOOR

Numbers, square footage and floor plans are approximate. Final dimensions, square footage and floor plans may vary and are subject to change without notice. The developer reserves the right to make revisions. Built-Up Area is measured in accordance with Dubai Land Department standards. Plans, artistic renderings, landscaping and images are for illustrative purposes only and are subject to change without notice. Landscape shown is indicative and not provided by the developer. Pool layout and configuration shown on floor plans are for general illustrative purposes only and are not provided by the developer. The Bespoke Edition Option offered to the buyer at additional price will include a standard pool offering.

SECOND FLOOR

FIRST FLOOR

### ACQUAMARINA

Beach Villas Collection

G + 2

VILLA

#### 6 BEDROOMS + FORMAL AND FAMILY LOUNGES + ROOF LOUNGE AND TERRACE

| FLOOR TYPE                       | SQ. M. | SQ. FT.  |
|----------------------------------|--------|----------|
| Ground Floor                     | 245.30 | 2,640.39 |
| Balcony / Terrace / Porch-GF     | 4.95   | 53.28    |
| First Floor Area                 | 229.40 | 2,469.24 |
| Balcony / Terrace – First Floor  | 38.07  | 409.78   |
| Second Floor Area                | 114.00 | 1,227.09 |
| Balcony / Terrace – Second Floor | 51.59  | 555.31   |
| Garage - Covered                 | 48.37  | 520.65   |
| TOTAL BUILT-UP AREA              | 731.68 | 7,875.74 |
|                                  |        |          |
| Garage with Pergola              | 0.0    | 0.0      |
| TOTAL AREA                       | 731.68 | 7,875.74 |