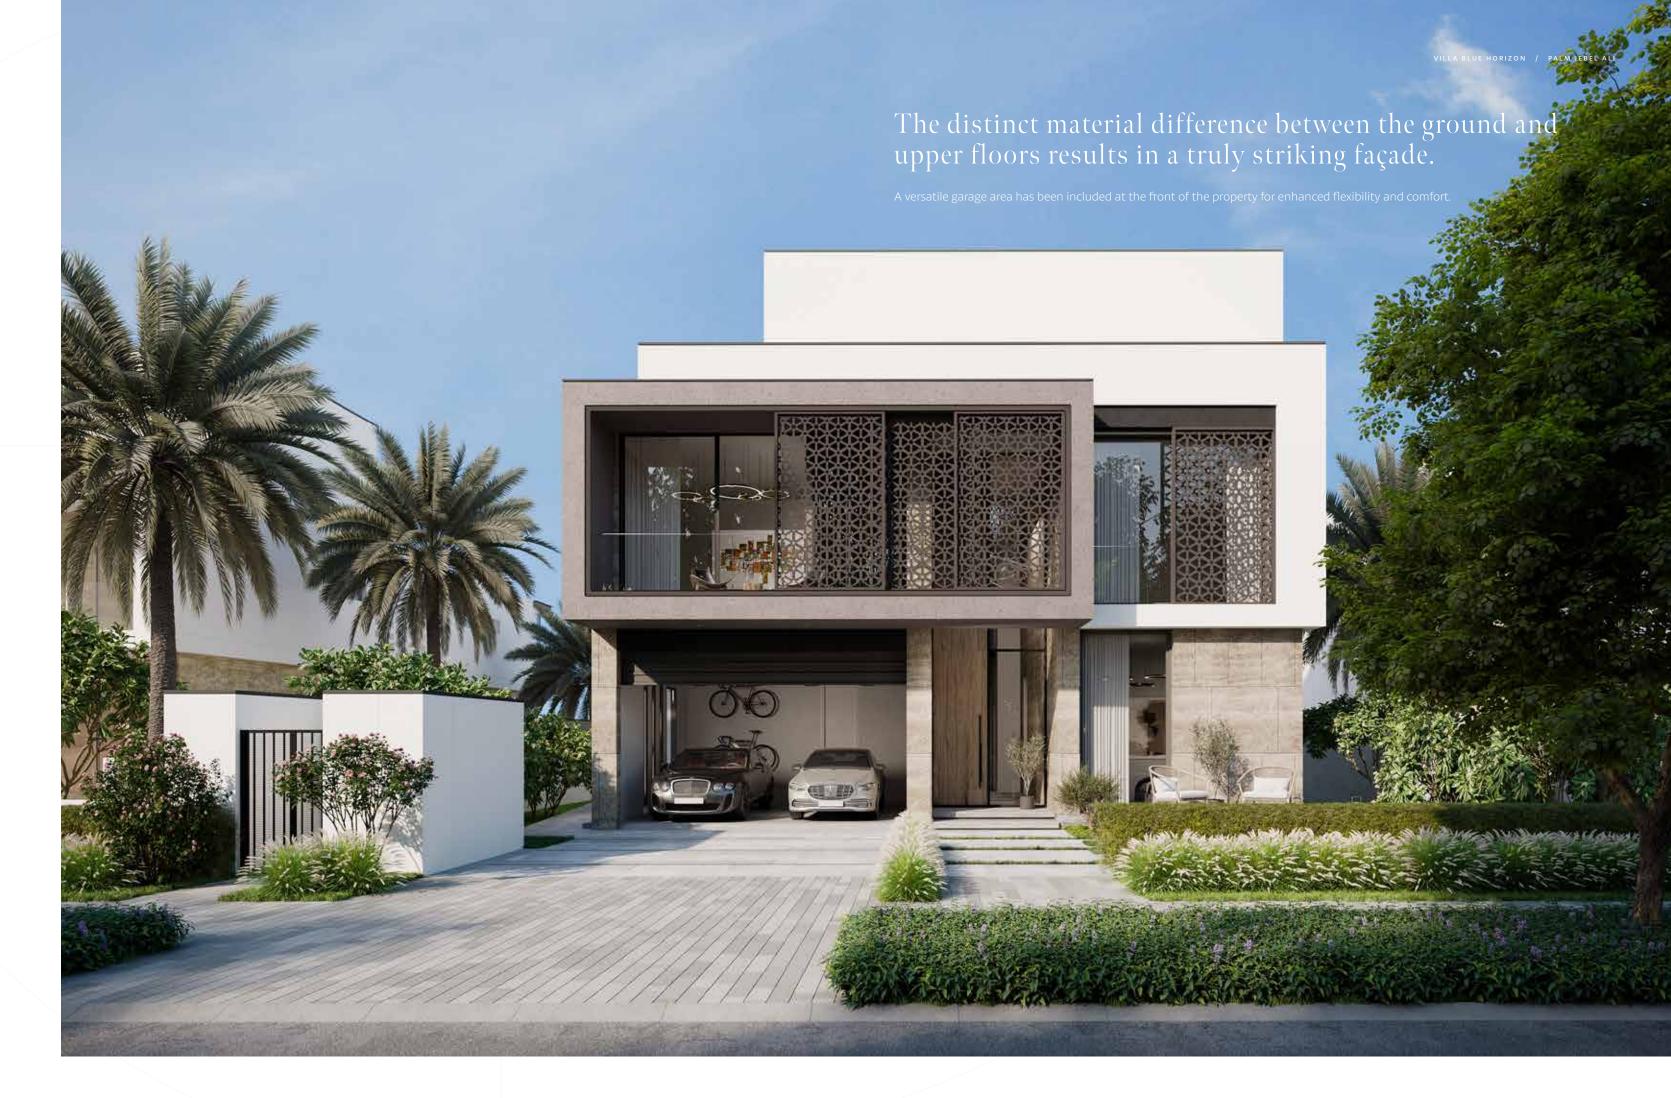

VILLA BLUE HORIZON

# A BRIGHT BEACHFRONT HAVEN

A CALMING HOME BY THE WATER,
EMBELLISHED WITH STATEMENT DETAILS.

A unique layout that includes a dramatic feature staircase.

Staring at a blue horizon every day means embracing a calm and sensory way of life. Looking through the floor-to-ceiling windows, you can experience the elements around you coming together in perfect harmony. Looking out at the waterfront through special arabesque screens is enough to feel the blue embrace of the sky and the water. To be part of something infinite.

THE DESIGN INCORPORATES MORE TRADITIONAL ELEMENTS, SUCH AS MASHRABIYA-INSPIRED, ARABESQUE SCREENS PAIRED WITH EXTENSIVE FLOOR-TO-CEILING GLAZING.

In this bright, blissful home, a variety of luxurious textures and finishes come together.