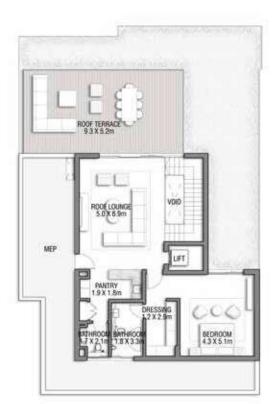

SECOND FLOOR

FIRST FLOOR

### ACQUAMARINA

Beach Villas Collection

G + 2

VILLA

#### 6 BEDROOMS + FORMAL AND FAMILY LOUNGES + ROOF LOUNGE AND TERRACE

| FLOOR TYPE                       | SQ. M. | SQ. FT.  |
|----------------------------------|--------|----------|
| Ground Floor                     | 245.30 | 2,640.39 |
| Balcony / Terrace / Porch-GF     | 4.95   | 53.28    |
| First Floor Area                 | 229.40 | 2,469.24 |
| Balcony / Terrace – First Floor  | 38.07  | 409.78   |
| Second Floor Area                | 114.00 | 1,227.09 |
| Balcony / Terrace – Second Floor | 51.59  | 555.31   |
| Garage - Covered                 | 48.37  | 520.65   |
| TOTAL BUILT-UP AREA              | 731.68 | 7,875.74 |
|                                  |        |          |
| Garage with Pergola              | 0.0    | 0.0      |
| TOTAL AREA                       | 731.68 | 7,875.74 |