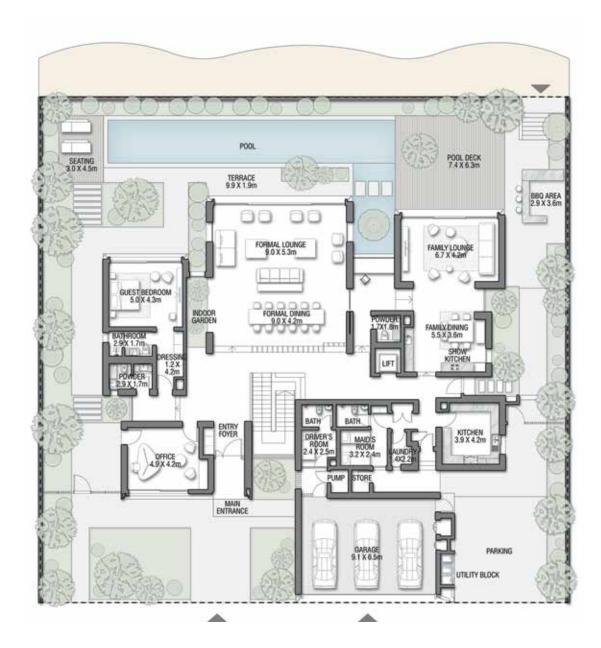

GROUND FLOOR

SECOND FLOOR

FIRST FLOOR

VILLA

#### C O R A L L I V I N G

Coral Villas Collection

G + 2

#### 7 BEDROOMS + FORMAL AND FAMILY LOUNGES + OFFICE + ROOF LOUNGE AND TERRACE

| FLOOR TYPE                       | SQ. M.   | SQ. FT.   |
|----------------------------------|----------|-----------|
| Ground Floor                     | 421.51   | 4,537.10  |
| Balcony / Terrace / Porch-GF     | 7.24     | 77.93     |
| First Floor Area                 | 328.33   | 3,534.11  |
| Balcony / Terrace – First Floor  | 26.35    | 283.63    |
| Second Floor Area                | 138.29   | 1,488.54  |
| Balcony / Terrace – Second Floor | 35.84    | 385.78    |
| Garage – Covered                 | 85.00    | 914.93    |
| TOTAL BUILT-UP AREA              | 1,042.56 | 11,222.02 |
|                                  |          |           |
| Garage with Pergola              | 0.0      | 0.0       |
| TOTAL AREA                       | 1,042.56 | 11,222.02 |