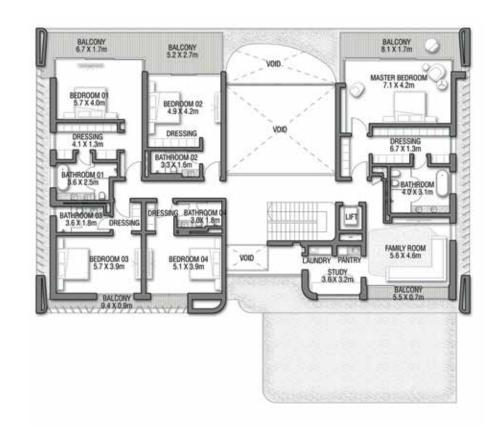

SECOND FLOOR

FIRST FLOOR

### ACQUAMARINA

Beach Villas Collection

G + 2

VILLA

#### 6 BEDROOMS + FORMAL AND FAMILY LOUNGES + ROOF LOUNGE AND TERRACE

| FLOOR TYPE                       | SQ. M. | SQ. FT.  |
|----------------------------------|--------|----------|
| Ground Floor                     | 245.30 | 2,640.39 |
| Balcony / Terrace / Porch-GF     | 4.95   | 53.28    |
| First Floor Area                 | 229.40 | 2,469.24 |
| Balcony / Terrace – First Floor  | 38.07  | 409.78   |
| Second Floor Area                | 114.00 | 1,227.09 |
| Balcony / Terrace – Second Floor | 51.59  | 555.31   |
| Garage - Covered                 | 48.37  | 520.65   |
| TOTAL BUILT-UP AREA              | 731.68 | 7,875.74 |
|                                  |        |          |
| Garage with Pergola              | 0.0    | 0.0      |
| TOTAL AREA                       | 731.68 | 7,875.74 |