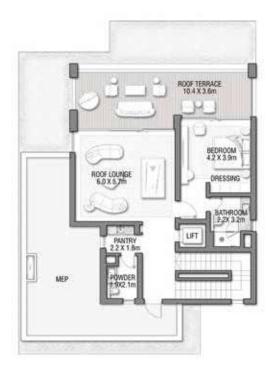

SECOND FLOOR

FIRST FLOOR

### ACQUAMARINA

Beach Villas Collection

G + 2

VILLA

#### 6 BEDROOMS + FORMAL AND FAMILY LOUNGES + ROOF LOUNGE AND TERRACE

| FLOOR TYPE                       | SQ. M. | SQ. FT.  |
|----------------------------------|--------|----------|
| Ground Floor                     | 245.30 | 2,640.39 |
| Balcony / Terrace / Porch-GF     | 4.95   | 53.28    |
| First Floor Area                 | 229.40 | 2,469.24 |
| Balcony / Terrace – First Floor  | 38.07  | 409.78   |
| Second Floor Area                | 114.00 | 1,227.09 |
| Balcony / Terrace – Second Floor | 51.59  | 555.31   |
| Garage - Covered                 | 48.37  | 520.65   |
| TOTAL BUILT-UP AREA              | 731.68 | 7,875.74 |
|                                  |        |          |
| Garage with Pergola              | 0.0    | 0.0      |
| TOTAL AREA                       | 731.68 | 7,875.74 |