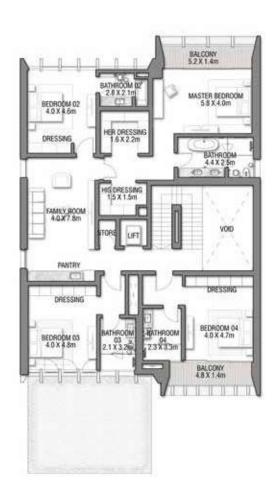

d outdoor spaces.







THE WELCOMING DOUBLE-HEIGHT FOYER IS A STATEMENT FEATURE. TAKE IN THE GORGEOUS VIEWS OF THE TROPICAL PALM TREES AND DAZZLING BLUE SEA THAT WILL ALWAYS GREET YOU ON ARRIVAL.











When contemporary design with natural flair meets traditional design values, an exceptional result is achieved.

A HOME TO EXPLORE.

This home incorporates many natural elements into its design, from the garden filled with tropical palm trees to the spectacular sea views and landscaped spaces; this is a home where happiness blooms.

The traditional design elements, including features to create private and intimate spaces, are balanced with contemporary light-filled rooms. As you explore this home, a beautiful series of spaces will unfold before you.





GROUND FLOOR



SECOND FLOOR



FIRST FLOOR

## TROPICAL

Beach Villas Collection

G + 2

VILLA

#### 6 BEDROOMS + FAMILY ROOM + ROOF LOUNGE AND TERRACE

| FLOOR TYPE                       | SQ. M. | SQ. FT.  |
|----------------------------------|--------|----------|
| Ground Floor                     | 249.34 | 2,683.87 |
| Balcony / Terrace / Porch-GF     | 6.57   | 70.72    |
| First Floor Area                 | 242.72 | 2,612.62 |
| Balcony / Terrace – First Floor  | 17.04  | 183.42   |
| Second Floor Area                | 116.07 | 1,249.37 |
| Balcony / Terrace – Second Floor | 44.10  | 474.69   |
| Garage – Covered                 | 48.66  | 523.77   |
| TOTAL BUILT-UP AREA              | 724.50 | 7,798.45 |
|                                  |        |          |
| Garage with Pergola              | 0.0    | 0.0