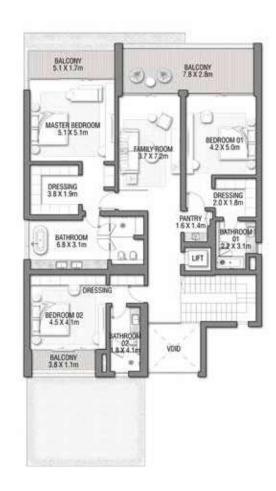

SECOND FLOOR

FIRST FLOOR

### ACQUAMARINA

Beach Villas Collection

G + 2

VILLA

#### 6 BEDROOMS + FORMAL AND FAMILY LOUNGES + ROOF LOUNGE AND TERRACE

| FLOOR TYPE                       | SQ. M. | SQ. FT.  |
|----------------------------------|--------|----------|
| Ground Floor                     | 245.30 | 2,640.39 |
| Balcony / Terrace / Porch-GF     | 4.95   | 53.28    |
| First Floor Area                 | 229.40 | 2,469.24 |
| Balcony / Terrace – First Floor  | 38.07  | 409.78   |
| Second Floor Area                | 114.00 | 1,227.09 |
| Balcony / Terrace – Second Floor | 51.59  | 555.31   |
| Garage - Covered                 | 48.37  | 520.65   |
| TOTAL BUILT-UP AREA              | 731.68 | 7,875.74 |
|                                  |        |          |
| Garage with Pergola              | 0.0    | 0.0      |
| TOTAL AREA                       | 731.68 | 7,875.74 |