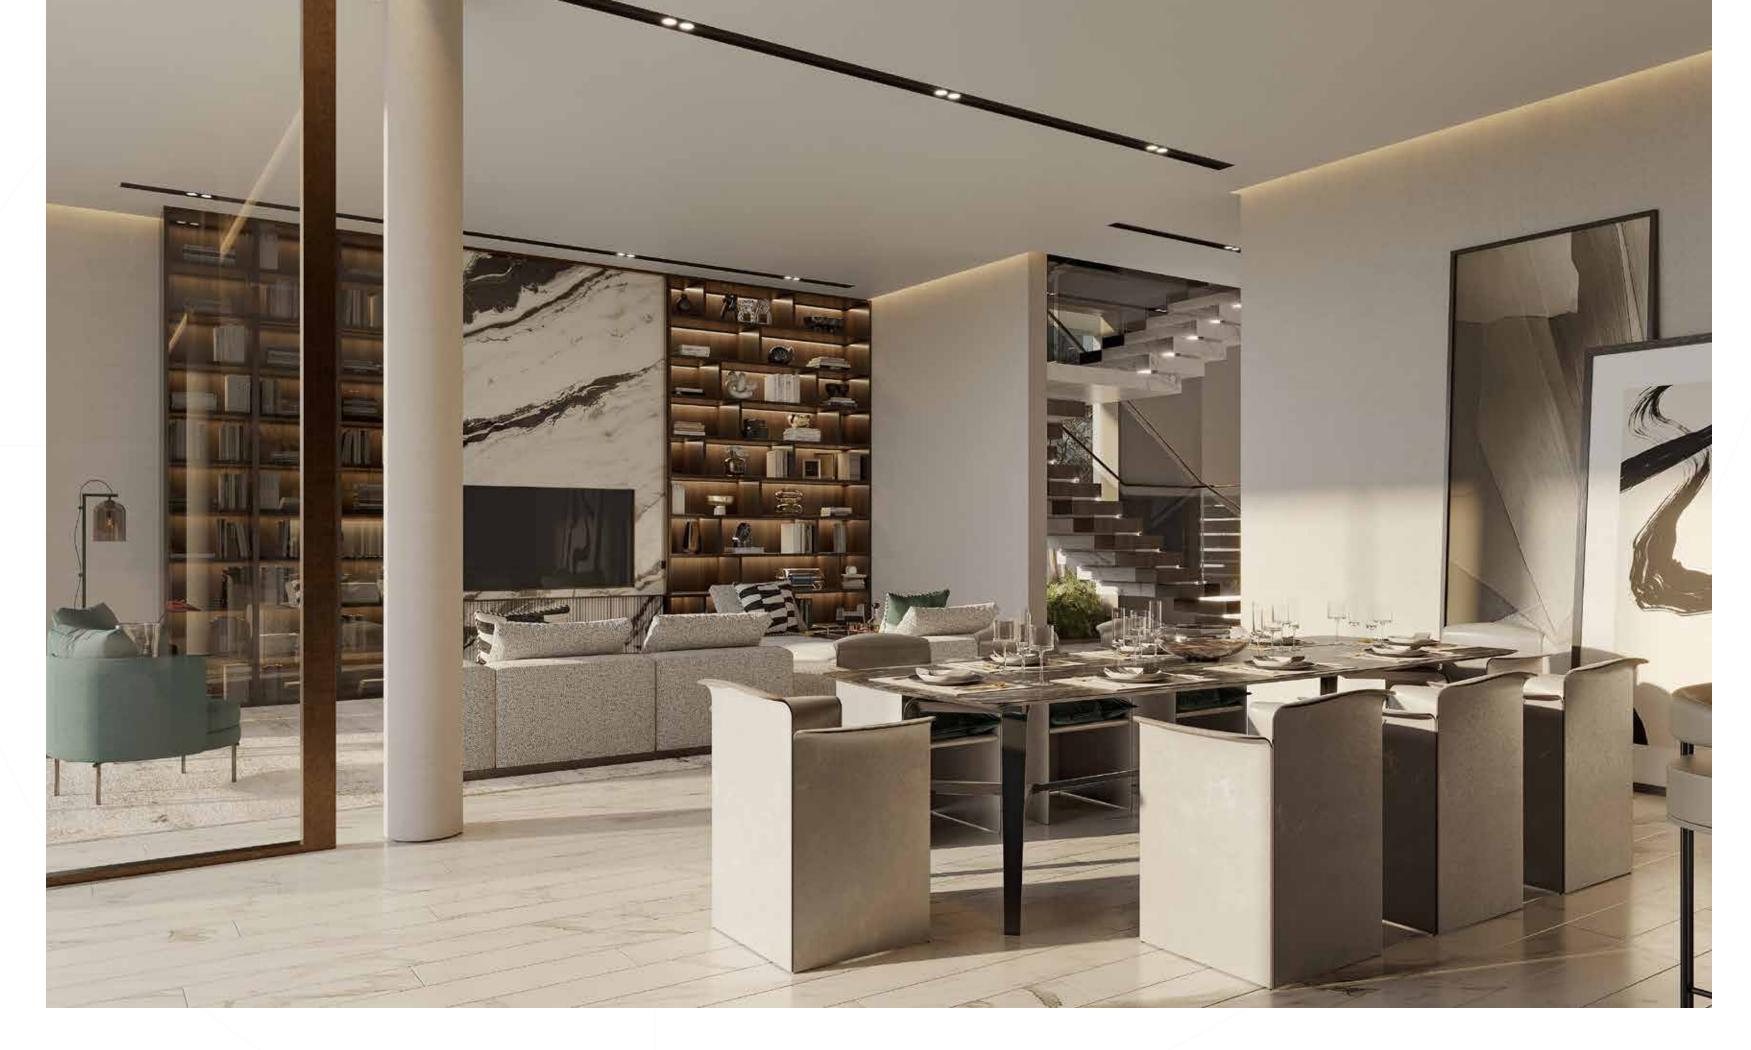

43

THIS SOPHISTICATED OPEN-PLAN SPACE IS FILLED WITH NATURAL LIGHT FROM THE FLOOR-TO-CEILING GLASS, ENHANCING THE SPACE WITH UNLIMITED SEA VIEWS.

THE MAJESTIC DOUBLE-VOLUME ENTRY SPACE DEFINES THE GRANDEUR OF
THE VILLA LEADING TO THE FEATURE STATEMENT STAIRCASE LOCATED
IN THE MAIN FOYER.

THE PRIVATE GUEST SUITE, POSITIONED AT THE FRONT OF THE PROPERTY,
OPENING DIRECTLY TO THE FRONT GARDEN, ALLOWS IT TO SERVE AS A QUIET
HOME OFFICE FOR ENHANCED PRIVACY.

From sunrise to sunset, this distinguished property will shine at any time of day.

A TRUE STATEMENT PROPERTY WITH FINE DETAILING THROUGHOUT.

Exquisite natural materials blend with rich textures to create warm and inviting spaces throughout this beachfront home.

GROUND FLOOR

SECOND FLOOR