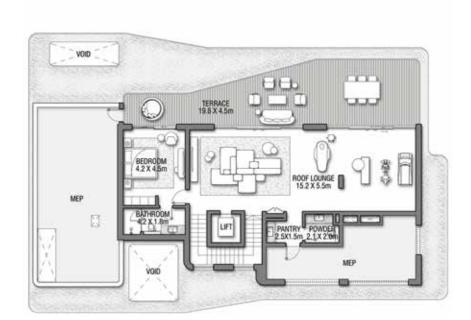

SECOND FLOOR

FIRST FLOOR

### ACQUAMARINA

Beach Villas Collection

G + 2

VILLA

#### 6 BEDROOMS + FORMAL AND FAMILY LOUNGES + ROOF LOUNGE AND TERRACE

| FLOOR TYPE                       | SQ. M. | SQ. FT.  |
|----------------------------------|--------|----------|
| Ground Floor                     | 245.30 | 2,640.39 |
| Balcony / Terrace / Porch-GF     | 4.95   | 53.28    |
| First Floor Area                 | 229.40 | 2,469.24 |
| Balcony / Terrace – First Floor  | 38.07  | 409.78   |
| Second Floor Area                | 114.00 | 1,227.09 |
| Balcony / Terrace – Second Floor | 51.59  | 555.31   |
| Garage - Covered                 | 48.37  | 520.65   |
| TOTAL BUILT-UP AREA              | 731.68 | 7,875.74 |
|                                  |        |          |
| Garage with Pergola              | 0.0    | 0.0      |
| TOTAL AREA                       | 731.68 | 7,875.74 |