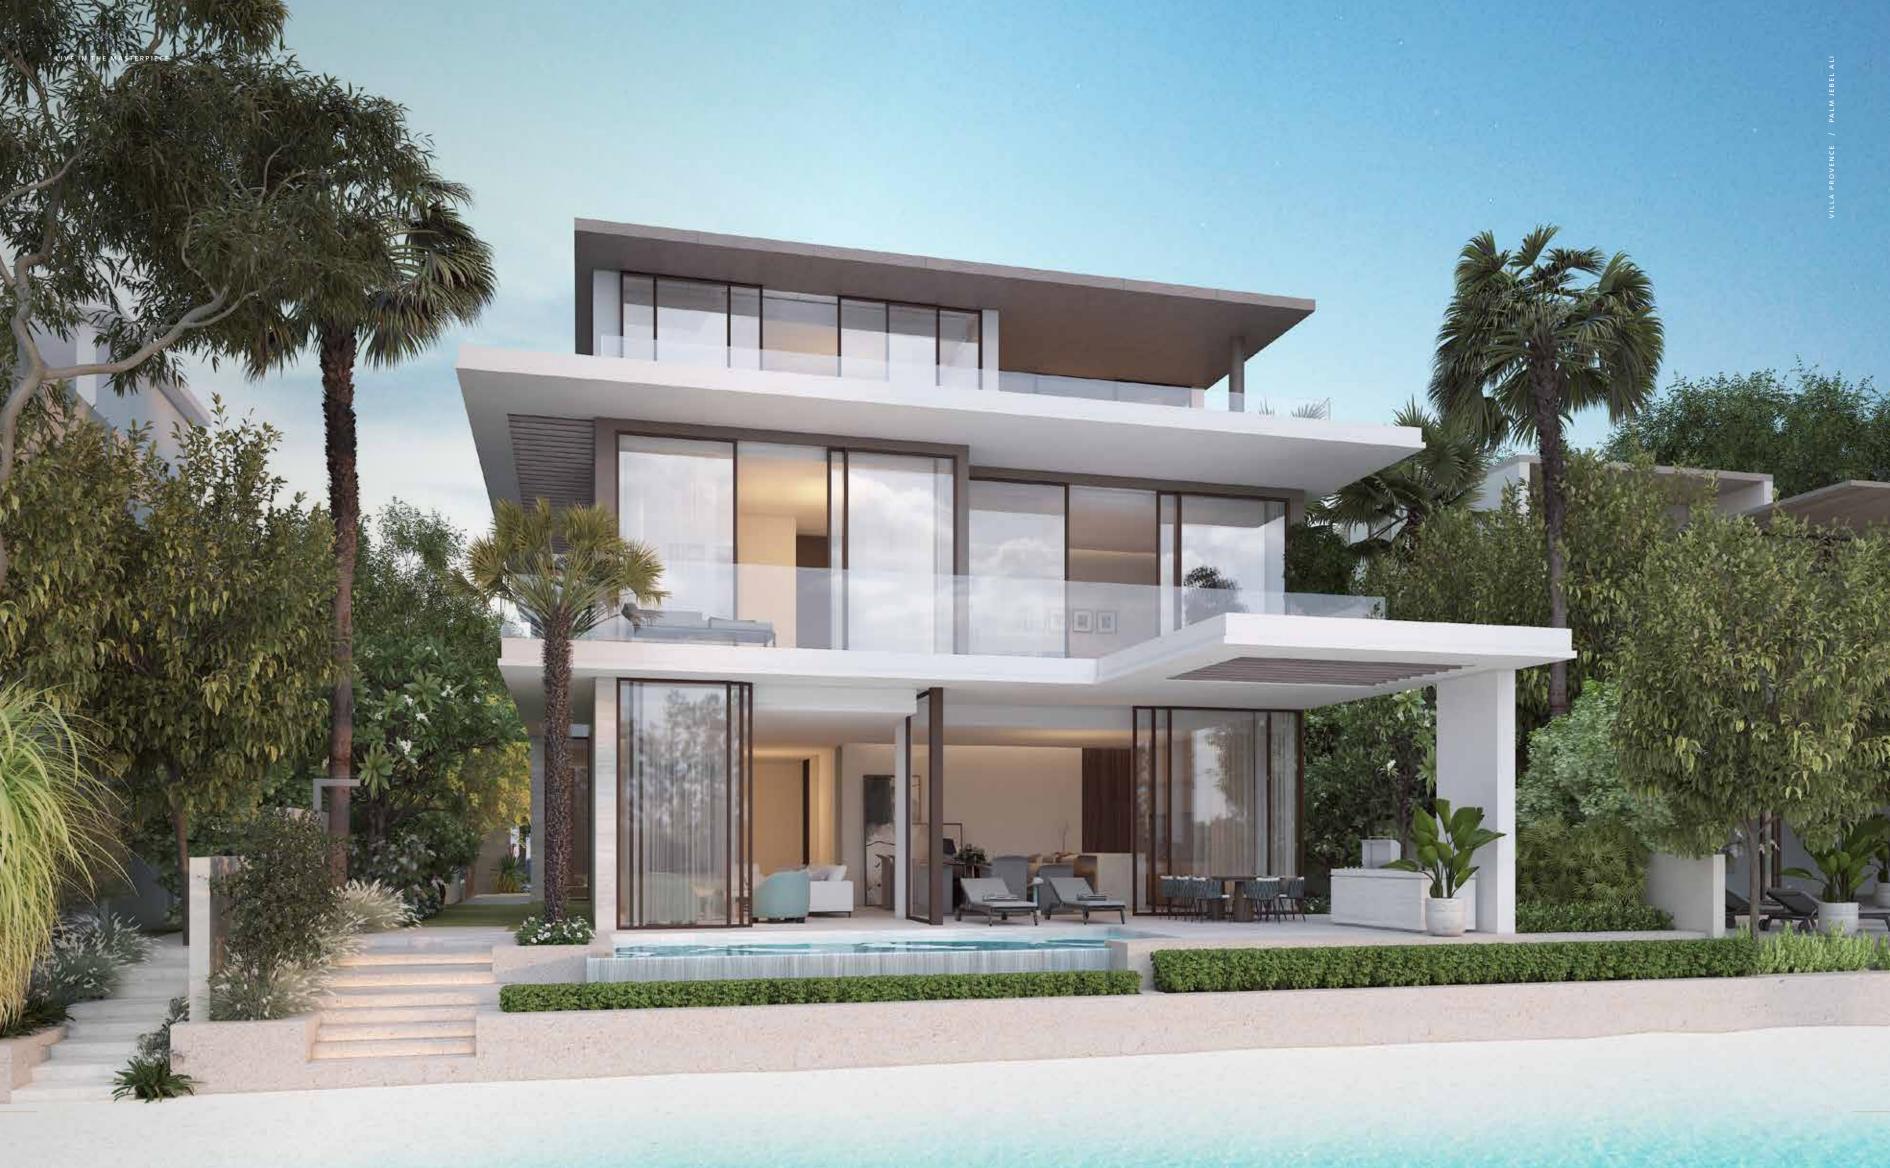

VILLA PROVENCE

# A STRIKING CONTRAST

THIS OPULENT SEAFRONT VILLA IS COMPOSED OF DARK AND LIGHT CONTRASTING SHADES.

The result is a truly spectacular and unique villa with true indoor–outdoor connectivity. The contrasting colour palette continues from the external façade into the interiors.

Every emotion in Provence comes from a contrast of shades. In this villa, the balance of design is achieved through the contrast of dark and light. Here, not just every detail but every movement, step and thought flow together as though part of a harmonious melody.

This luxury beachfront villa is ideal for an indoor-outdoor lifestyle.