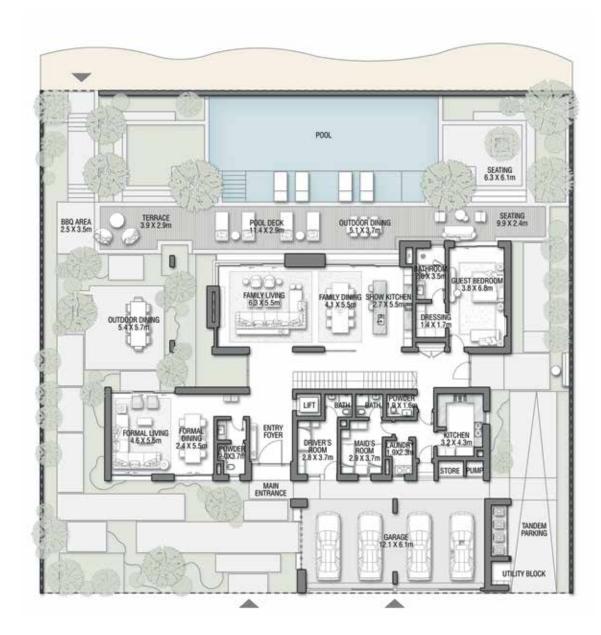

 $\sim$  44

THE FORMAL LIVING ROOM IS SEAMLESSLY CONNECTED TO THE LUSH GARDEN
AND FABULOUS KITCHEN. HOST GLITTERING GATHERINGS AGAINST THE
BACKDROP OF THE PURE, CRYSTAL-CLEAR WATERS.

With a focus on meticulous detailing and the finest of finishes, this villa represents an exceptional lifestyle.

55

GROUND FLOOR

Numbers, square footage and floor plans are approximate. Final dimensions, square footage and floor plans may vary and are subject to change without notice. The developer reserves the right to make revisions. Built-Up Area is measured in accordance with Dubai Land Department standards. Plans, artistic renderings, landscaping and images are for illustrative purposes only and are subject to change without notice. Landscape shown is indicative and not provided by the developer. Pool layout and configuration shown on floor plans are for general illustrative purposes only and are not provided by the developer. The Bespoke Edition Option offered to the buyer at additional price will include a standard pool offering.