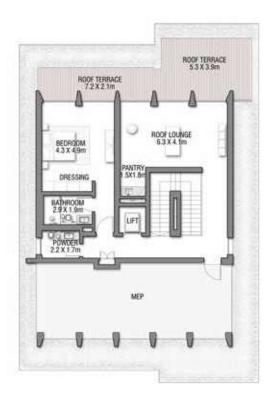

rials and crafted outdoor spaces.







THE WELCOMING DOUBLE-HEIGHT FOYER IS A STATEMENT FEATURE. TAKE IN THE GORGEOUS VIEWS OF THE TROPICAL PALM TREES AND DAZZLING BLUE SEA THAT WILL ALWAYS GREET YOU ON ARRIVAL.











When contemporary design with natural flair meets traditional design values, an exceptional result is achieved.

A HOME TO EXPLORE.

This home incorporates many natural elements into its design, from the garden filled with tropical palm trees to the spectacular sea views and landscaped spaces; this is a home where happiness blooms.

The traditional design elements, including features to create private and intimate spaces, are balanced with contemporary light-filled rooms. As you explore this home, a beautiful series of spaces will unfold before you.





GROUND FLOOR



SECOND FLOOR



FIRST FLOOR

## TROPICAL

Beach Villas Collection

G + 2

VILLA

#### 6 BEDROOMS + FAMILY ROOM + ROOF LOUNGE AND TERRACE

| FLOOR TYPE                       | SQ. M. | SQ. FT.  |
|----------------------------------|--------|----------|
| Ground Floor                     | 249.34 | 2,683.87 |
| Balcony / Terrace / Porch-GF     | 6.57   | 70.72    |
| First Floor Area                 | 242.72 | 2,612.62 |
| Balcony / Terrace – First Floor  | 17.04  | 183.42   |
| Second Floor Area                | 116.07 | 1,249.37 |
| Balcony / Terrace – Second Floor | 44.10  | 474.69   |
| Garage – Covered                 | 48.66  | 523.77   |
| TOTAL BUILT-UP AREA              | 724.50 | 7,798.45 |
|                                  |        |          |
| Garage with Pergola