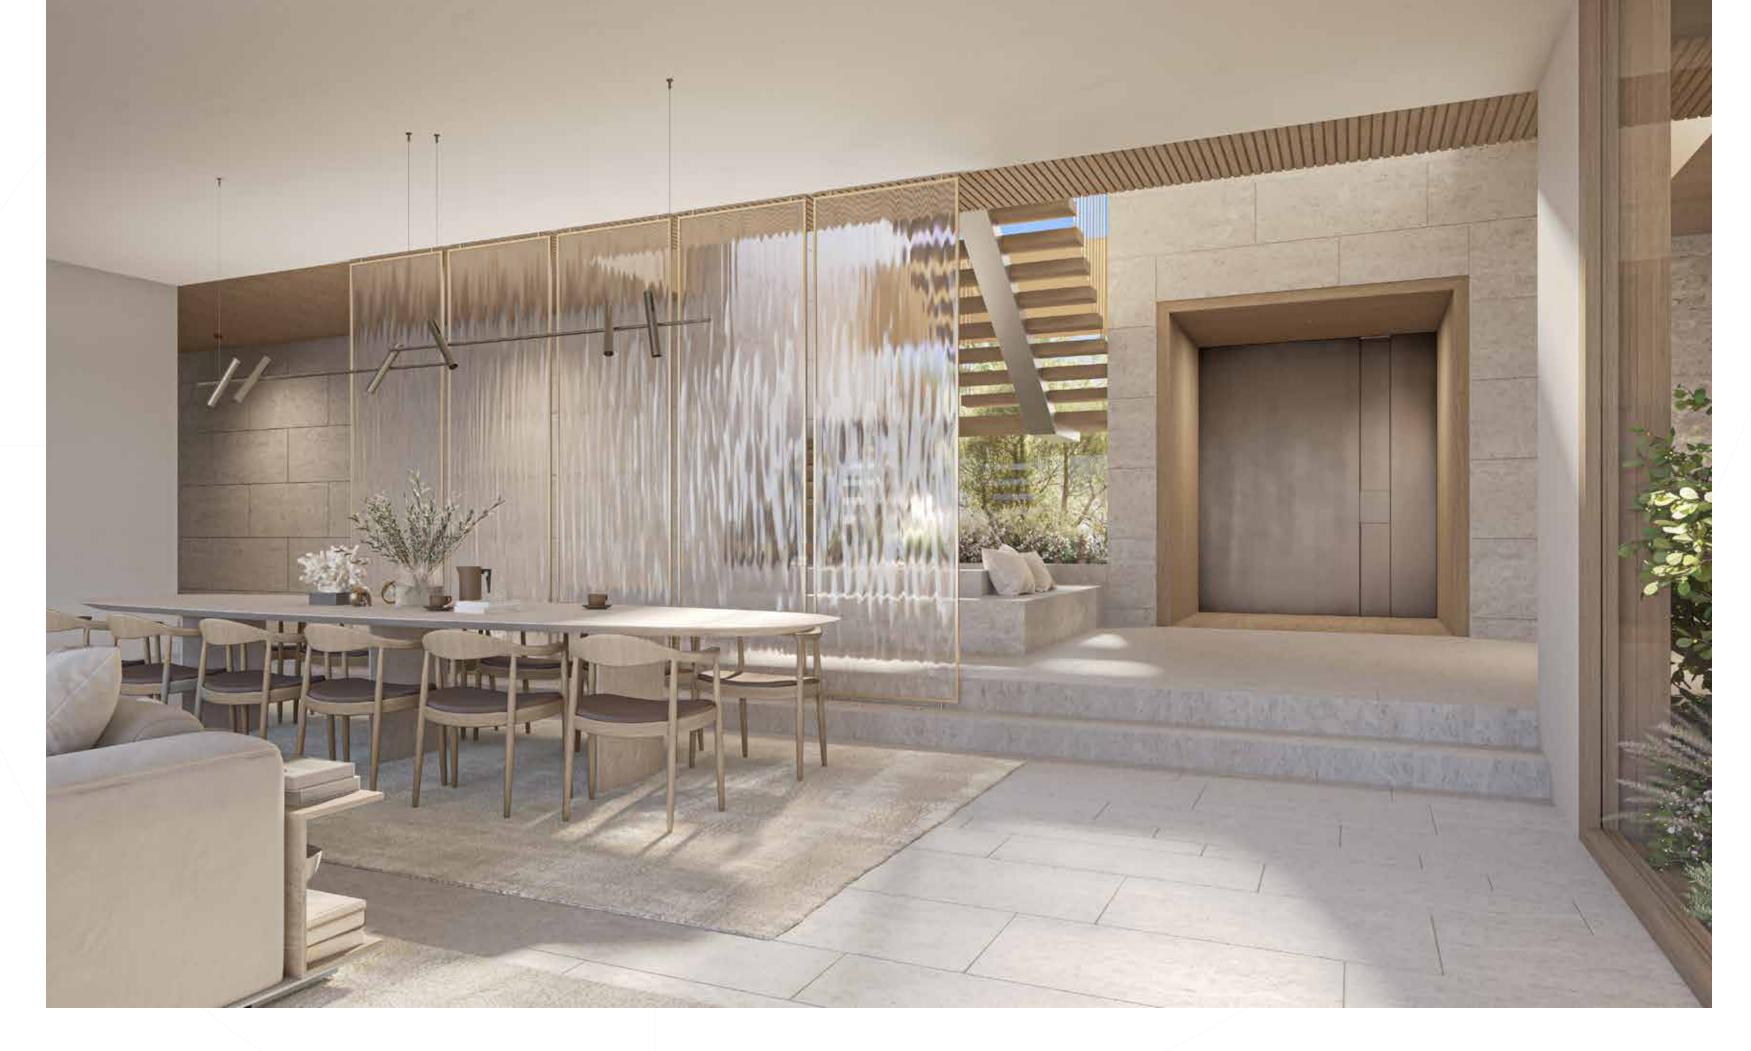

IN ADDITION TO OFFERING STUNNING WATER VIEWS, THE SPACIOUS AND OPEN-PLAN FORMAL LIVING SPACE IS BRIGHT AND AIRY, SHOWCASING THE STRIKING CANTILEVERED STAIRCASE THAT FLOATS ABOVE THE ENTRANCE.

CORAL AND WATER: A PERFECT NATURAL BALANCE.