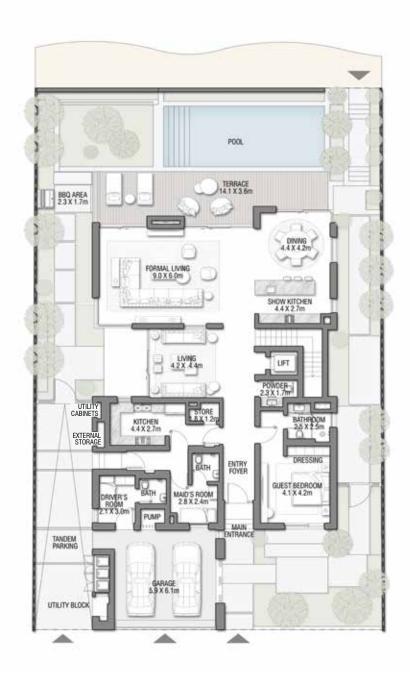

 $\sim$  44

THE FORMAL LIVING ROOM IS SEAMLESSLY CONNECTED TO THE LUSH GARDEN
AND FABULOUS KITCHEN. HOST GLITTERING GATHERINGS AGAINST THE
BACKDROP OF THE PURE, CRYSTAL-CLEAR WATERS.

With a focus on meticulous detailing and the finest of finishes, this villa represents an exceptional lifestyle.

55

GROUND FLOOR

Numbers, square footage and floor plans are approximate. Final dimensions, square footage and floor plans may vary and are subject to change without notice. The developer reserves the right to make revisions. Built-Up Area is measured in accordance with Dubai Land Department standards. Plans, artistic renderings, landscaping and images are for illustrative purposes only and are subject to change without notice. Landscape shown is indicative and not provided by the developer. Pool layout and configuration shown on floor plans are for general illustrative purposes only and are not provided by the developer. The Bespoke Edition Option offered to the buyer at additional price will include a standard pool offering.