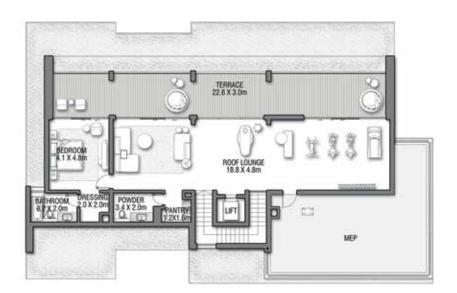

55

GROUND FLOOR

Numbers, square footage and floor plans are approximate. Final dimensions, square footage and floor plans may vary and are subject to change without notice. The developer reserves the right to make revisions. Built-Up Area is measured in accordance with Dubai Land Department standards. Plans, artistic renderings, landscaping and images are for illustrative purposes only and are subject to change without notice. Landscape shown is indicative and not provided by the developer. Pool layout and configuration shown on floor plans are for general illustrative purposes only and are not provided by the developer. The Bespoke Edition Option offered to the buyer at additional price will include a standard pool offering.

SECOND FLOOR

FIRST FLOOR

### ACQUAMARINA

Beach Villas Collection

G + 2

VILLA

#### 6 BEDROOMS + FORMAL AND FAMILY LOUNGES + ROOF LOUNGE AND TERRACE

| FLOOR TYPE                       | SQ. M. | SQ. FT.  |
|----------------------------------|--------|----------|
| Ground Floor                     | 245.30 | 2,640.39 |
| Balcony / Terrace / Porch-GF     | 4.95   | 53.28    |
| First Floor Area                 | 229.40 | 2,469.24 |
| Balcony / Terrace – First Floor  | 38.07  | 409.78   |
| Second Floor Area                | 114.00 | 1,227.09 |
| Balcony / Terrace – Second Floor | 51.59  | 555.31   |
| Garage - Covered                 | 48.37  | 520.65   |
| TOTAL BUILT-UP AREA              | 731.68 | 7,875.74 |
|                                  |        |          |
| Garage with Pergola              | 0.0    | 0.0      |
| TOTAL AREA                       | 731.68 | 7,875.74 |