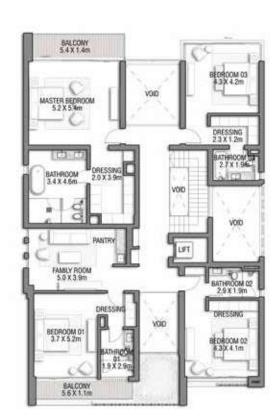

SECOND FLOOR

FIRST FLOOR

### ACQUAMARINA

Beach Villas Collection

G + 2

VILLA

#### 6 BEDROOMS + FORMAL AND FAMILY LOUNGES + ROOF LOUNGE AND TERRACE

| FLOOR TYPE                       | SQ. M. | SQ. FT.  |
|----------------------------------|--------|----------|
| Ground Floor                     | 245.30 | 2,640.39 |
| Balcony / Terrace / Porch-GF     | 4.95   | 53.28    |
| First Floor Area                 | 229.40 | 2,469.24 |
| Balcony / Terrace – First Floor  | 38.07  | 409.78   |
| Second Floor Area                | 114.00 | 1,227.09 |
| Balcony / Terrace – Second Floor | 51.59  | 555.31   |
| Garage - Covered                 | 48.37  | 520.65   |
| TOTAL BUILT-UP AREA              | 731.68 | 7,875.74 |
|                                  |        |          |
| Garage with Pergola              | 0.0    | 0.0      |
| TOTAL AREA                       | 731.68 | 7,875.74 |