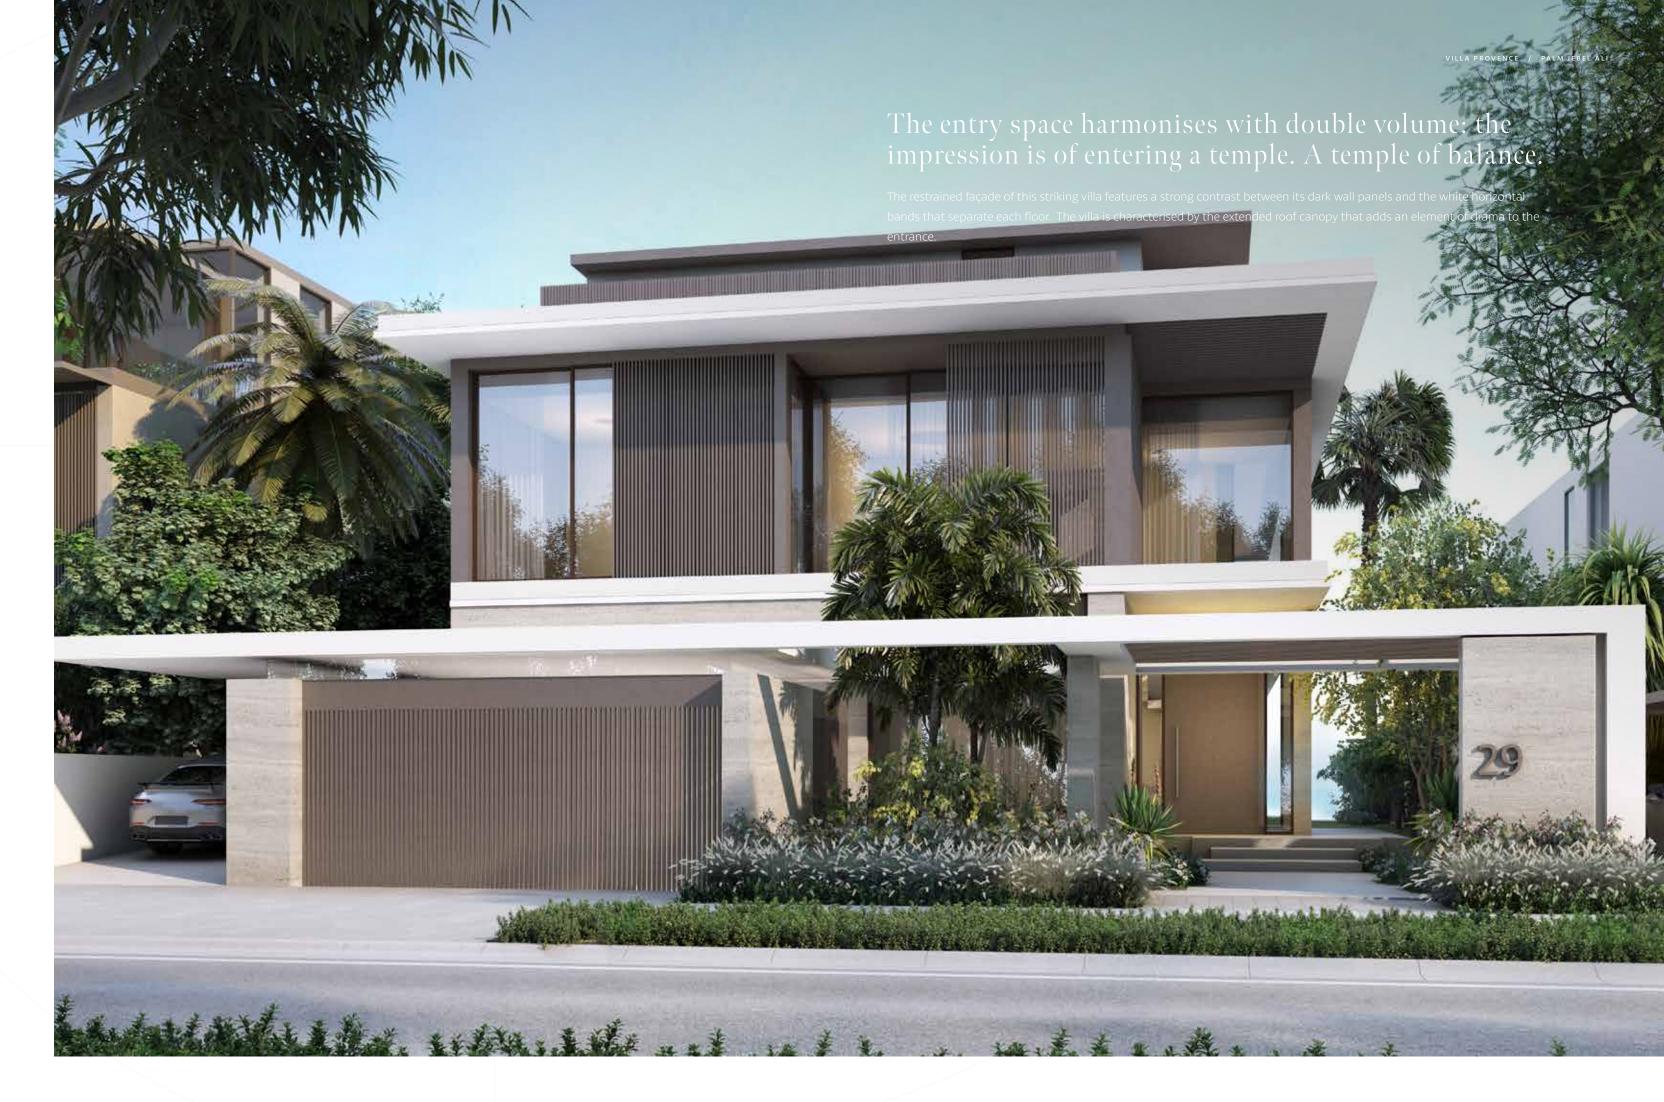

# A STRIKING CONTRAST

THIS OPULENT SEAFRONT VILLA IS COMPOSED OF DARK AND LIGHT CONTRASTING SHADES.

The result is a truly spectacular and unique villa with true indoor–outdoor connectivity. The contrasting colour palette continues from the external façade into the interiors.

Every emotion in Provence comes from a contrast of shades. In this villa, the balance of design is achieved through the contrast of dark and light. Here, not just every detail but every movement, step and thought flow together as though part of a harmonious melody.

43

THIS SOPHISTICATED OPEN-PLAN SPACE IS FILLED WITH NATURAL LIGHT FROM THE FLOOR-TO-CEILING GLASS, ENHANCING THE SPACE WITH UNLIMITED SEA VIEWS.

THE MAJESTIC DOUBLE-VOLUME ENTRY SPACE DEFINES THE GRANDEUR OF
THE VILLA LEADING TO THE FEATURE STATEMENT STAIRCASE LOCATED
IN THE MAIN FOYER.