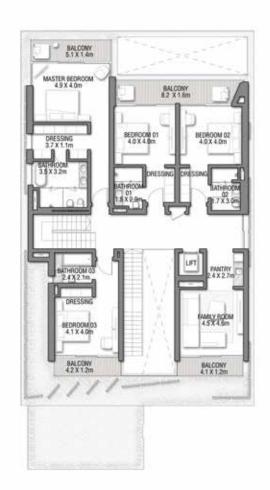

55

GROUND FLOOR

Numbers, square footage and floor plans are approximate. Final dimensions, square footage and floor plans may vary and are subject to change without notice. The developer reserves the right to make revisions. Built-Up Area is measured in accordance with Dubai Land Department standards. Plans, artistic renderings, landscaping and images are for illustrative purposes only and are subject to change without notice. Landscape shown is indicative and not provided by the developer. Pool layout and configuration shown on floor plans are for general illustrative purposes only and are not provided by the developer. The Bespoke Edition Option offered to the buyer at additional price will include a standard pool offering.

SECOND FLOOR

FIRST FLOOR

### ACQUAMARINA

Beach Villas Collection

G + 2

VILLA

#### 6 BEDROOMS + FORMAL AND FAMILY LOUNGES + ROOF LOUNGE AND TERRACE

| FLOOR TYPE                       | SQ. M. | SQ. FT.  |
|----------------------------------|--------|----------|
| Ground Floor                     | 245.30 | 2,640.39 |
| Balcony / Terrace / Porch-GF     | 4.95   | 53.28    |
| First Floor Area                 | 229.40 | 2,469.24 |
| Balcony / Terrace – First Floor  | 38.07  | 409.78   |
| Second Floor Area                | 114.00 | 1,227.09 |
| Balcony / Terrace – Second Floor | 51.59  | 555.31   |
| Garage - Covered                 | 48.37  | 520.65   |
| TOTAL BUILT-UP AREA              | 731.68 | 7,875.74 |
|                                  |        |          |
| Garage with Pergola              | 0.0    | 0.0      |
| TOTAL AREA                       | 731.68 | 7,875.74 |