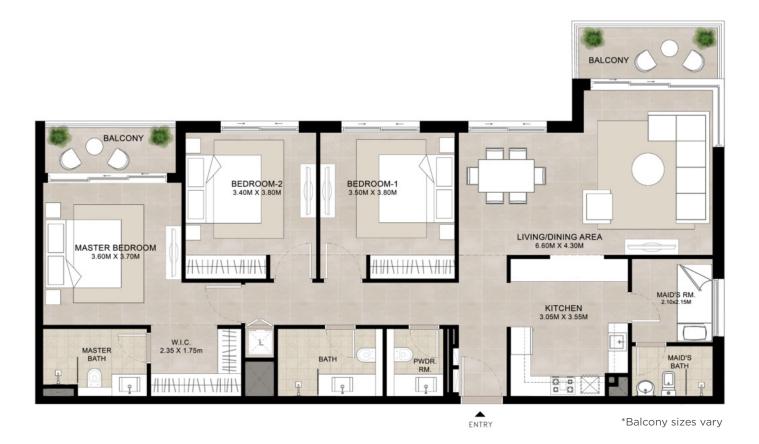

# 3 BEDROOM | UNIT TYPE A

| AREA           |                             |
|----------------|-----------------------------|
| SUITE          | 121.18 Sq.m / 1304.37 Sq.ft |
| BALCONY        | 10.71 Sq.m / 115.28 Sq.ft   |
| TOTAL BUILT-UP | 131.89 Sq.m / 1419.65 Sq.ft |
|                |                             |

Disclaimer 1. All room dimensions are in metric and measured to structural elements and exclude wall finishes and construction tolerances. 2. All dimensions have been provided by our consultant architects. 3. All materials, dimensions, drawings features and amenities are approximate at the time of printing. 4. Actual area may vary from stated area. Drawings not to scale E&OE. The developer reserves the right to make revisions to the floor plans and any features, materials, dimensions, drawings and amenities mentioned in this brochure without notice.