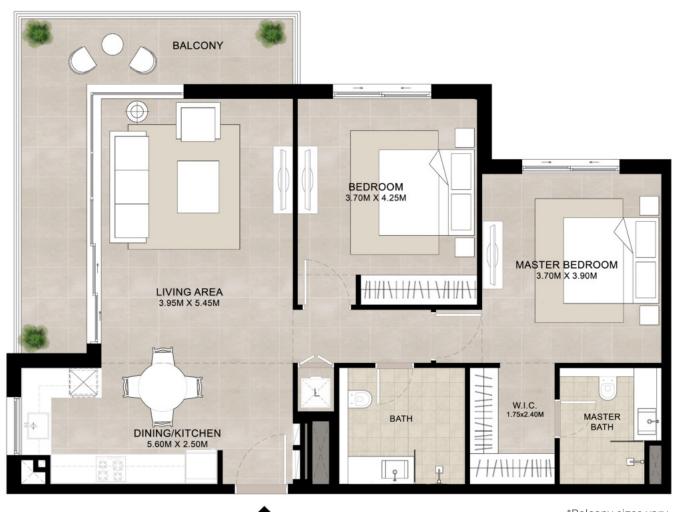

### 2 BEDROOM | UNIT TYPE B

| AREA           | MIN                         | MAX                         |
|----------------|-----------------------------|-----------------------------|
| SUITE          | 92.55 Sq.m / 996.20 Sq.ft   | 93.80 Sq.m / 1009.65 Sq.ft  |
| BALCONY        | 18.29 Sq.m / 196.87 Sq.ft   | 23.91 Sq.m / 257.37 Sq.ft   |
| TOTAL BUILT-UP | 110.84 Sq.m / 1193.07 Sq.ft | 117.71 Sq.m / 1267.02 Sq.ft |

ENTRY

\*Balcony sizes vary

Disclaimer 1. All room dimensions are in metric and measured to structural elements and exclude wall finishes and construction tolerances. 2. All dimensions have been provided by our consultant architects. 3. All materials, dimensions, drawings features and amenities are approximate at the time of printing. 4. Actual area may vary from stated area. Drawings not to scale E&OE. The developer reserves the right to make revisions to the floor plans and any features, materials, dimensions, drawings and amenities mentioned in this brochure without notice.