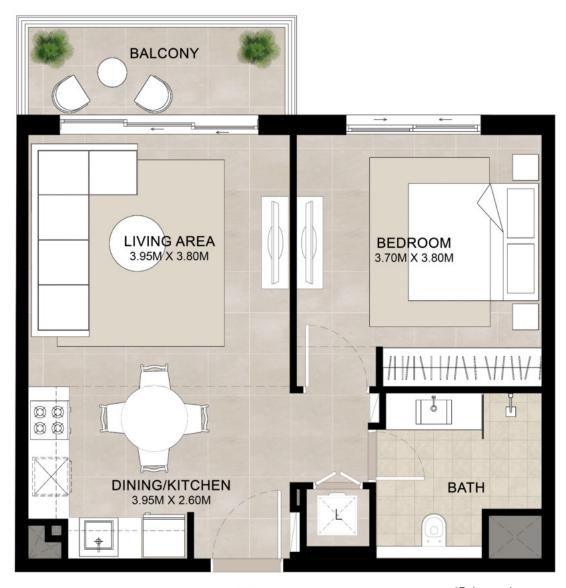

# 1BEDROOM | UNIT TYPE A

| AREA           | MIN                       | MAX                       |
|----------------|---------------------------|---------------------------|
| SUITE          | 51.07 Sq.m / 549.71 Sq.ft | 51.22 Sq.m / 551.33 Sq.ft |
| BALCONY        | 6.36 Sq.m / 68.46 Sq.ft   | 6.36 Sq.m / 68.46 Sq.ft   |
| TOTAL BUILT-UP | 57.43 Sq.m / 618.17 Sq.ft | 57.58 Sq.m / 619.79 Sq.ft |

\*Balcony sizes vary