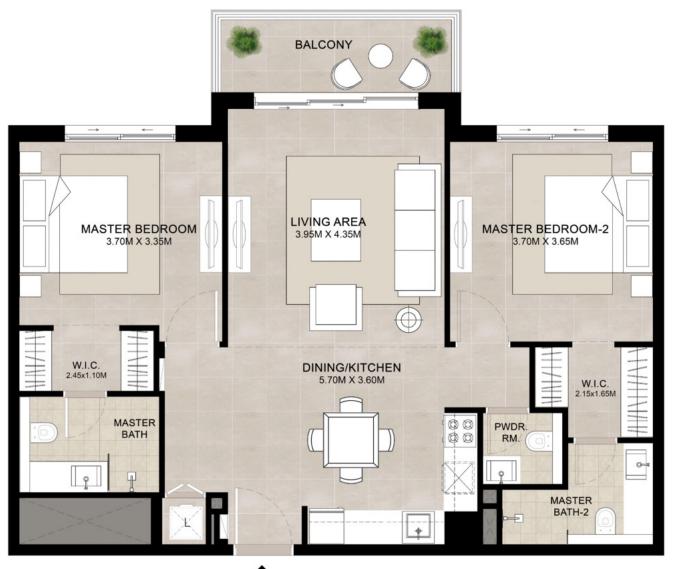

# 2 BEDROOM | UNIT TYPE A

| AREA           | MIN                        | МАХ                        |
|----------------|----------------------------|----------------------------|
| SUITE          | 87.63 Sq.m / 943.24 Sq.ft  | 87.80 Sq.m / 945.07 Sq.ft  |
| BALCONY        | 6.73 Sq.m / 72.44 Sq.ft    | 6.74 Sq.m / 72.55 Sq.ft    |
| TOTAL BUILT-UP | 94.36 Sq.m / 1015.68 Sq.ft | 94.54 Sq.m / 1017.62 Sq.ft |

ENTRY

\*Balcony sizes vary

Disclaimer 1. All room dimensions are in metric and measured to structural elements and exclude wall finishes and construction tolerances. 2. All dimensions have been provided by our consultant architects. 3. All materials, dimensions, drawings features and amenities are approximate at the time of printing. 4. Actual area may vary from stated area. Drawings not to scale E&OE. The developer reserves the right to make revisions to the floor plans and any features, materials, dimensions, drawings and amenities mentioned in this brochure without notice.