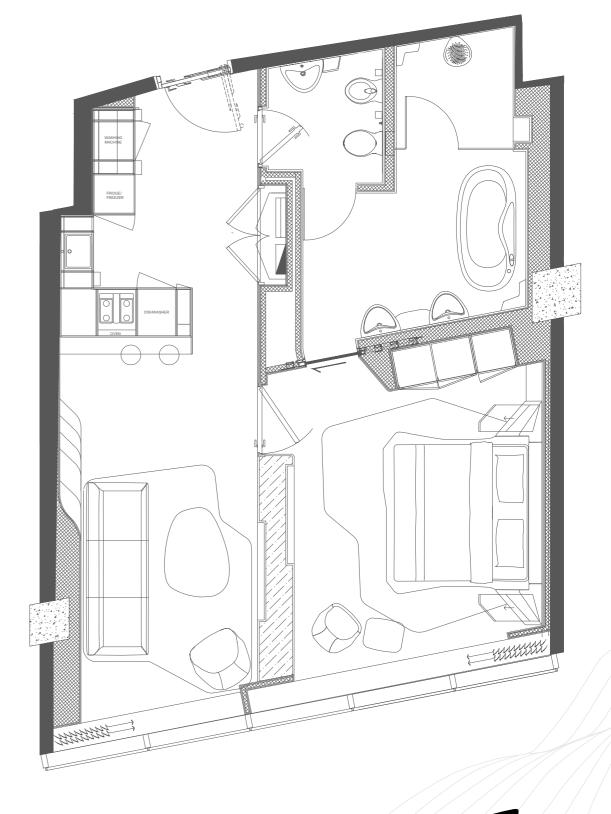

TOTAL AREA 2,774 SQ. FT.

**FLOOR LEVEL** 19

BEDROOM 1

CAR PARKING 1

VIEW DUBAI WATER CANAL

Omniyat Properties Six Limited and/or the Omniyat group of companies, as the context requires.

TOTAL AREA 818 SQ. FT.

**FLOOR LEVEL** 19

BEDROOM 1

CAR PARKING 1

VIEW OPUS VOID / ARABIAN GULF

TOTAL AREA 1,019 SQ. FT.

**FLOOR LEVEL** 19

BEDROOM 1

CAR PARKING 1