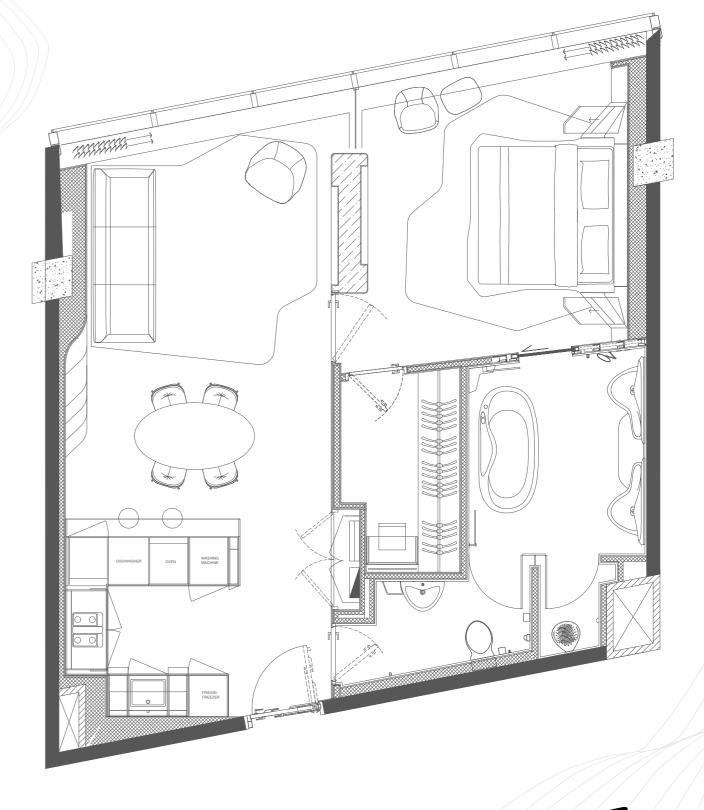

Omniyat reserves the right to make any changes to the content of this document at any time without notice. Any reference to Omniyat is a reference to

FLOOR LEVEL 17

BEDROOM 1

CAR PARKING 1

VIEW DUBAI WATER CANAL

TOTAL AREA 912 SQ. FT.

The layout representations and interior and exterior decorations in this document are provided for illustrative purposes only. All square footages and dimensions are approximate only and may be subject to change at any time without notice. The square footage indicated herein may exceed the usable floor area. All furnishings, appliances and white goods and their designs, placement and details are subject to change without notice. Omniyat reserves the right to make any changes to the content of this document at any time without notice. Any reference to Omniyat is a reference to