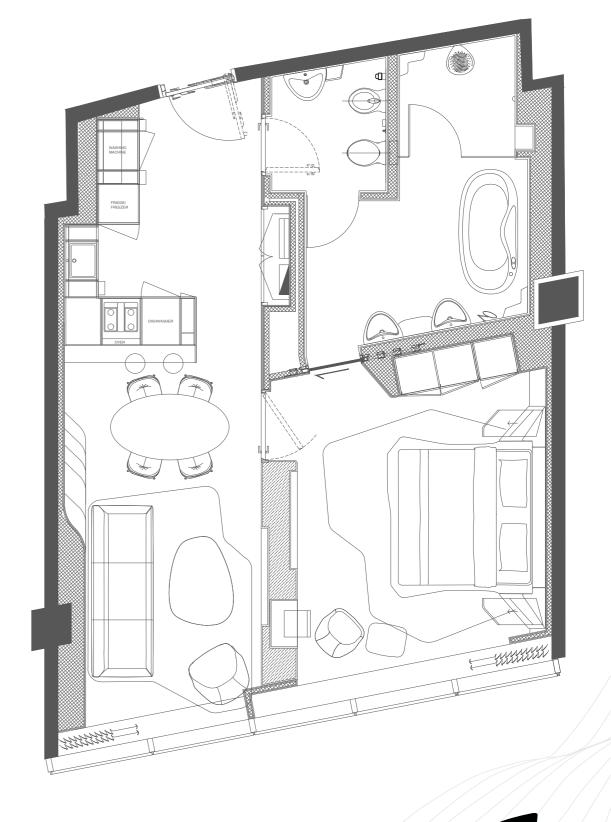

TOTAL AREA 2,774 SQ. FT.

**FLOOR LEVEL** 19

BEDROOM 1

CAR PARKING 1

VIEW DUBAI WATER CANAL

Omniyat Properties Six Limited and/or the Omniyat group of companies, as the context requires.

TOTAL AREA 818 SQ. FT.