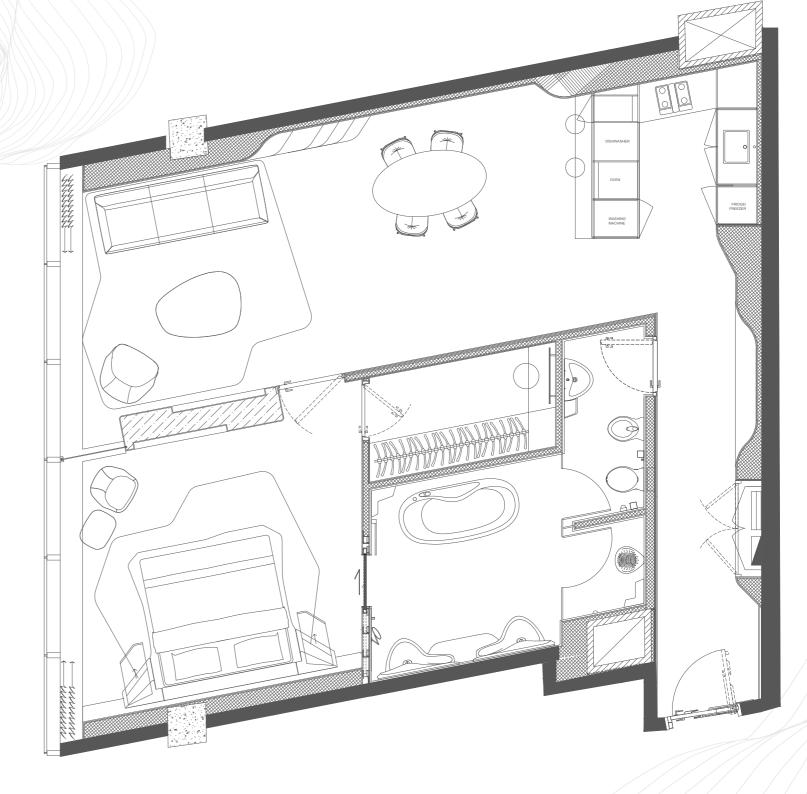

FLOOR LEVEL 17

BEDROOM

CAR PARKING 1

VIEW DUBAI WATER CANAL

TOTAL AREA 1,076 SQ. FT.

FLOOR LEVEL 17

BEDROOM

CAR PARKING 1

VIEW DUBAI WATER CANAL

Omniyat Properties Six Limited and/or the Omniyat group of companies, as the context requires.

TOTAL AREA 1,040 SQ. FT.

The layout representations and interior and exterior decorations in this document are provided for illustrative purposes only. All square footages and dimensions are approximate only and may be subject to change at any time without notice. The square footage indicated herein may exceed the usable floor area. All furnishings, appliances and white goods and their designs, placement and details are subject to change without notice.