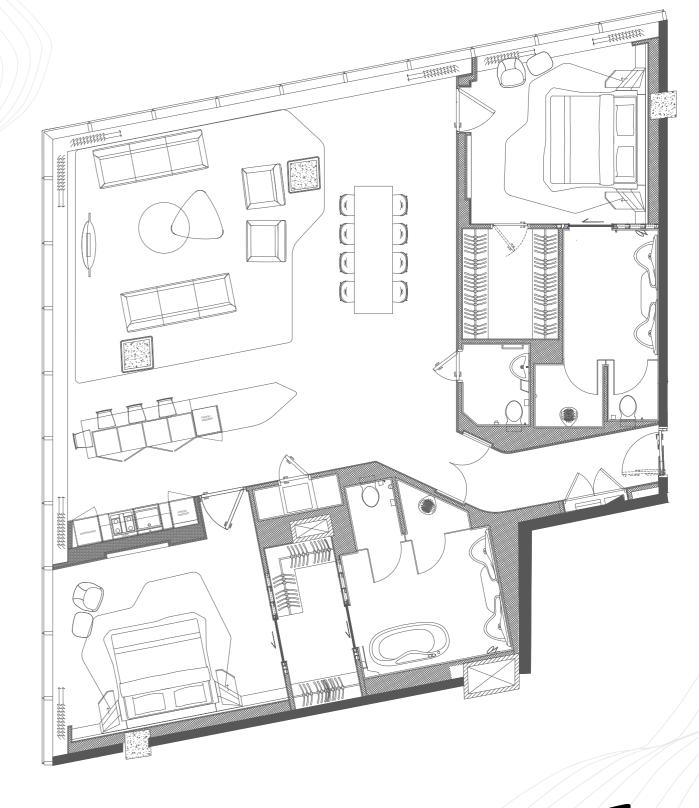

Omniyat reserves the right to make any changes to the content of this document at any time without notice. Any reference to Omniyat is a reference to

**FLOOR LEVEL** 19

BEDROOM 2

CAR PARKING 2

VIEW OPUS VOID / ARABIAN GULF

TOTAL AREA 2,774 SQ. FT.

**FLOOR LEVEL** 19

BEDROOM 1

CAR PARKING 1

VIEW DUBAI WATER CANAL

Omniyat Properties Six Limited and/or the Omniyat group of companies, as the context requires.

TOTAL AREA 818 SQ. FT.