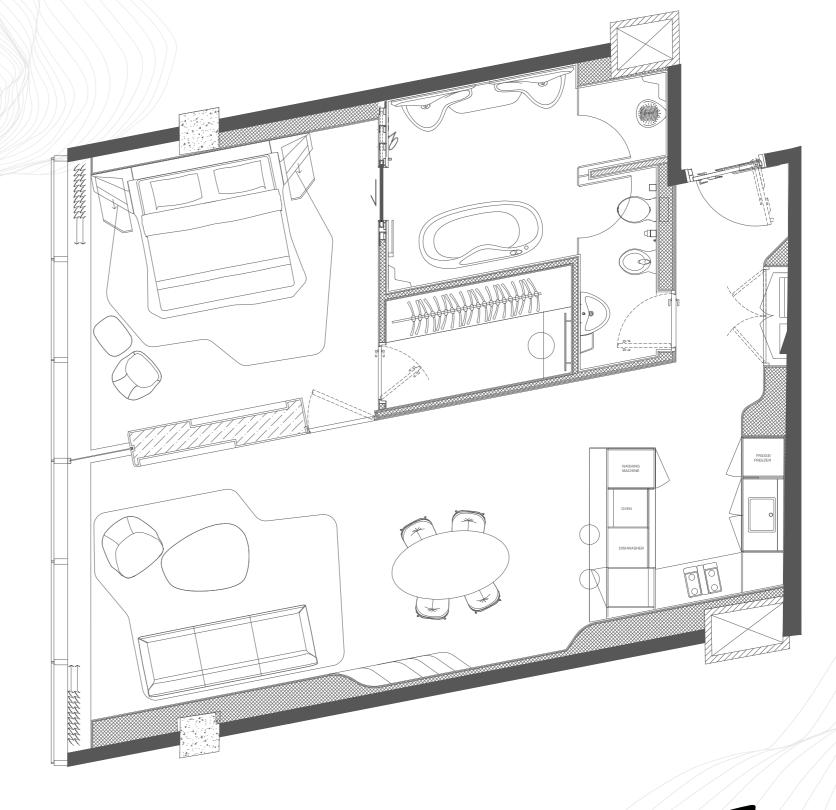

FLOOR LEVEL 17

BEDROOM

CAR PARKING 1

VIEW DUBAI WATER CANAL

TOTAL AREA 1,076 SQ. FT.

FLOOR LEVEL 17

BEDROOM

CAR PARKING 1

VIEW DUBAI WATER CANAL

Omniyat Properties Six Limited and/or the Omniyat group of companies, as the context requires.

TOTAL AREA 1,040 SQ. FT.

The layout representations and interior and exterior decorations in this document are provided for illustrative purposes only. All square footages and dimensions are approximate only and may be subject to change at any time without notice. The square footage indicated herein may exceed the usable floor area. All furnishings, appliances and white goods and their designs, placement and details are subject to change without notice.