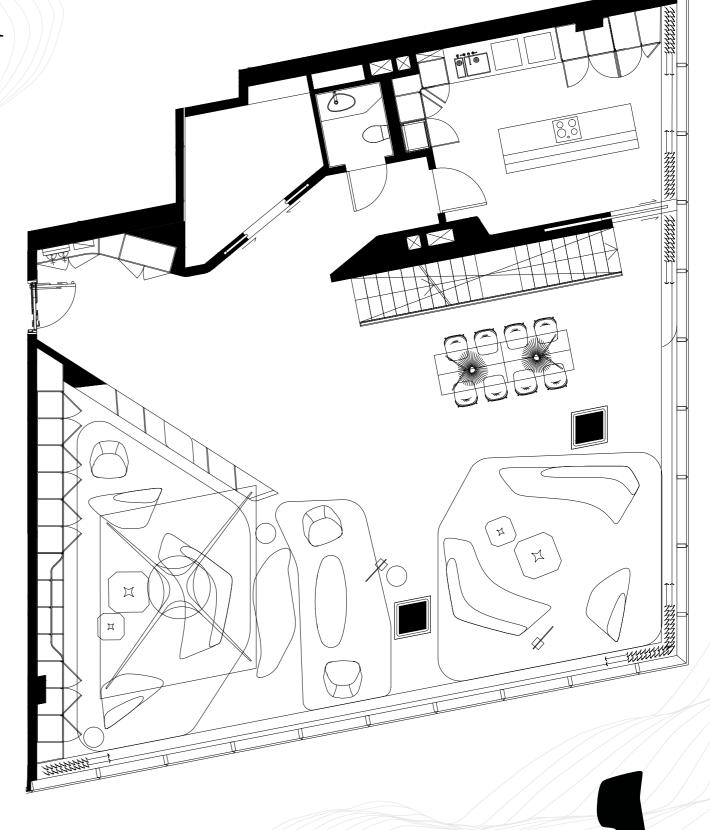

by OMNIYAT

FLOOR LEVEL 17

BEDROOM 1

CAR PARKING 1

VIEW ARABIAN GULF

TOTAL AREA 900 SQ. FT.

RB210-Lower Level

FLOOR LEVEL 18

**BEDROOM** THREE BED TRIPLEX

CAR PARKING 5

VIEW DUBAI WATER CANAL

Omniyat Properties Six Limited and/or the Omniyat group of companies, as the context requires.

TOTAL AREA 6,067 SQ. FT.

THE OPUS

by OMNIYAT