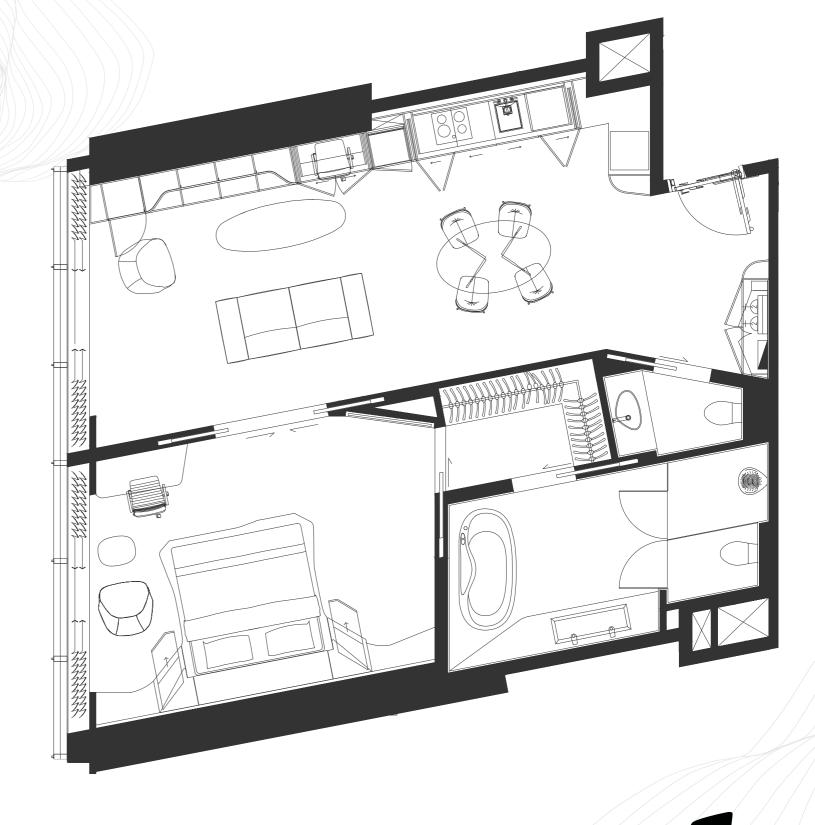

VIEW DUBAI WATER CANAL

TOTAL AREA 818 SQ. FT.

The layout representations and interior and exterior decorations in this document are provided for illustrative purposes only. All square footages and dimensions are approximate only and may be subject to change at any time without notice. The square footage indicated herein may exceed the usable floor area. All furnishings, appliances and white goods and their designs, placement and details are subject to change without notice.

Omniyat reserves the right to make any changes to the content of this document at any time without notice. Any reference to Omniyat is a reference to

FLOOR LEVEL 17

BEDROOM 1

CAR PARKING 1

VIEW DUBAI WATER CANAL

TOTAL AREA 912 SQ. FT.

The layout representations and interior and exterior decorations in this document are provided for illustrative purposes only. All square footages and dimensions are approximate only and may be subject to change at any time without notice. The square footage indicated herein may exceed the usable floor area. All furnishings, appliances and white goods and their designs, placement and details are subject to change without notice. Omniyat reserves the right to make any changes to the content of this document at any time without notice. Any reference to Omniyat is a reference to