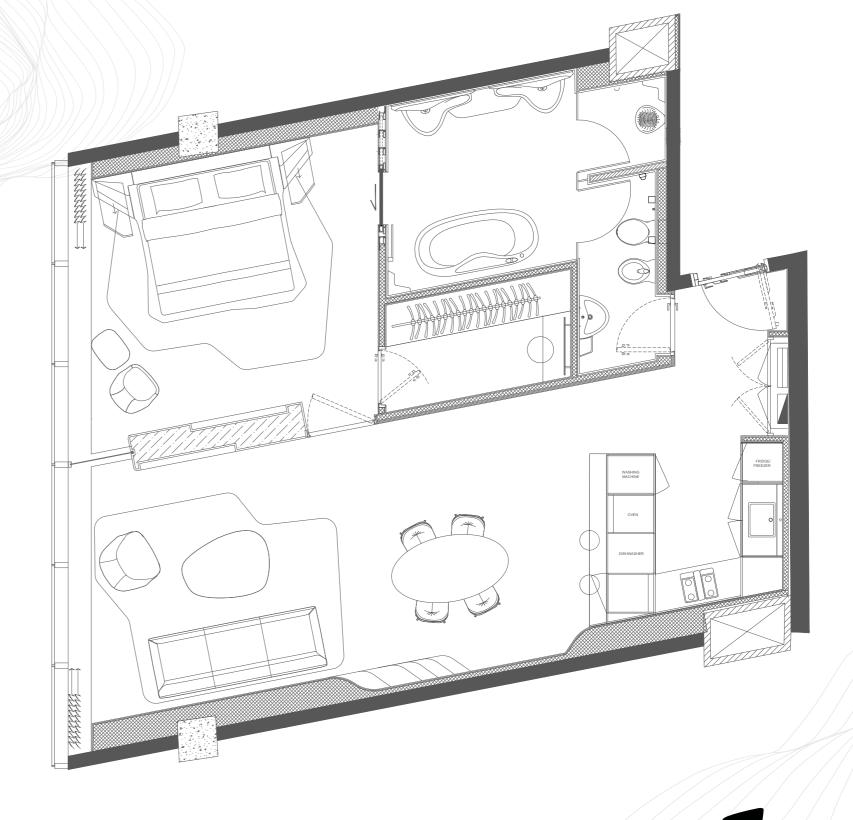

FLOOR LEVEL 17

BEDROOM

CAR PARKING 1

VIEW DUBAI WATER CANAL

TOTAL AREA 1,076 SQ. FT.

FLOOR LEVEL 17

BEDROOM

CAR PARKING 1

VIEW DUBAI WATER CANAL

Omniyat Properties Six Limited and/or the Omniyat group of companies, as the context requires.

TOTAL AREA 1,040 SQ. FT.

The layout representations and interior and exterior decorations in this document are provided for illustrative purposes only. All square footages and dimensions are approximate only and may be subject to change at any time without notice. The square footage indicated herein may exceed the usable floor area. All furnishings, appliances and white goods and their designs, placement and details are subject to change without notice.