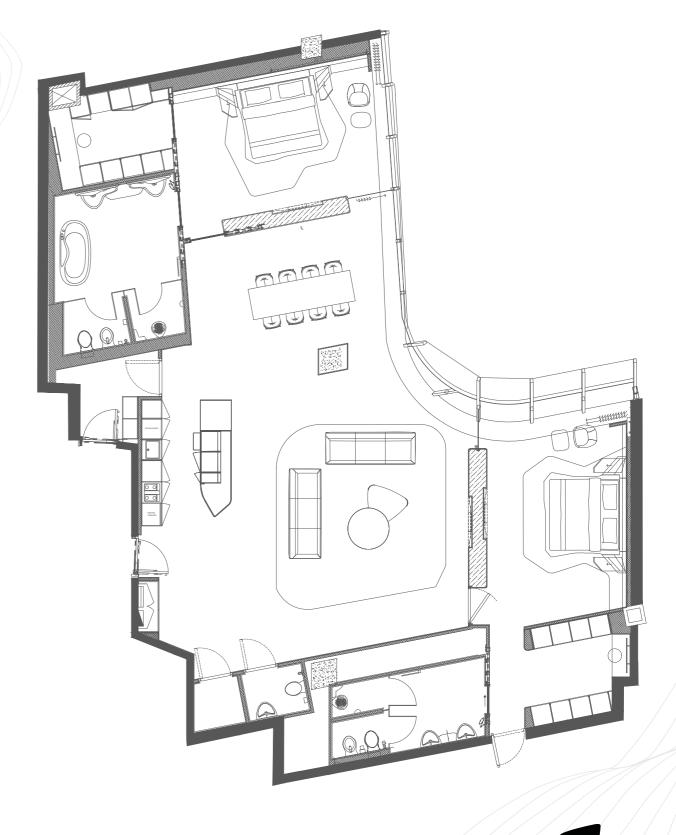

VIEW DUBAI WATER CANAL

TOTAL AREA 818 SQ. FT.

The layout representations and interior and exterior decorations in this document are provided for illustrative purposes only. All square footages and dimensions are approximate only and may be subject to change at any time without notice. The square footage indicated herein may exceed the usable floor area. All furnishings, appliances and white goods and their designs, placement and details are subject to change without notice.

Omniyat reserves the right to make any changes to the content of this document at any time without notice. Any reference to Omniyat is a reference to

FLOOR LEVEL 17

BEDROOM 1

CAR PARKING 1

VIEW DUBAI WATER CANAL

TOTAL AREA 912 SQ. FT.

The layout representations and interior and exterior decorations in this document are provided for illustrative purposes only. All square footages and dimensions are approximate only and may be subject to change at any time without notice. The square footage indicated herein may exceed the usable floor area. All furnishings, appliances and white goods and their designs, placement and details are subject to change without notice. Omniyat reserves the right to make any changes to the content of this document at any time without notice. Any reference to Omniyat is a reference to