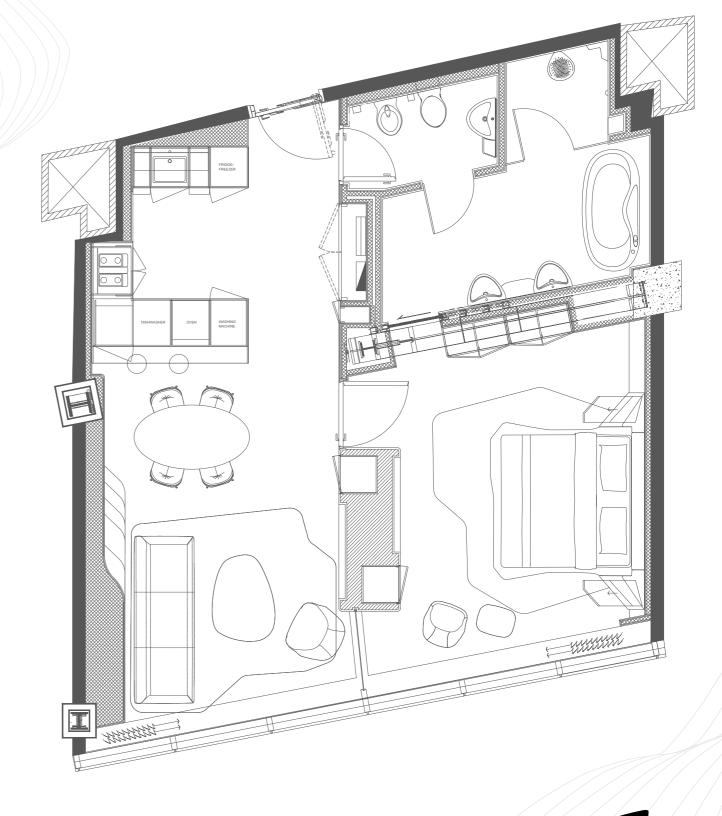

VIEW DUBAI WATER CANAL

TOTAL AREA 818 SQ. FT.

The layout representations and interior and exterior decorations in this document are provided for illustrative purposes only. All square footages and dimensions are approximate only and may be subject to change at any time without notice. The square footage indicated herein may exceed the usable floor area. All furnishings, appliances and white goods and their designs, placement and details are subject to change without notice.

Omniyat reserves the right to make any changes to the content of this document at any time without notice. Any reference to Omniyat is a reference to

FLOOR LEVEL 17

BEDROOM 1

CAR PARKING 1

VIEW DUBAI WATER CANAL

TOTAL AREA 912 SQ. FT.

The layout representations and interior and exterior decorations in this document are provided for illustrative purposes only. All square footages and dimensions are approximate only and may be subject to change at any time without notice. The square footage indicated herein may exceed the usable floor area. All furnishings, appliances and white goods and their designs, placement and details are subject to change without notice. Omniyat reserves the right to make any changes to the content of this document at any time without notice. Any reference to Omniyat is a reference to