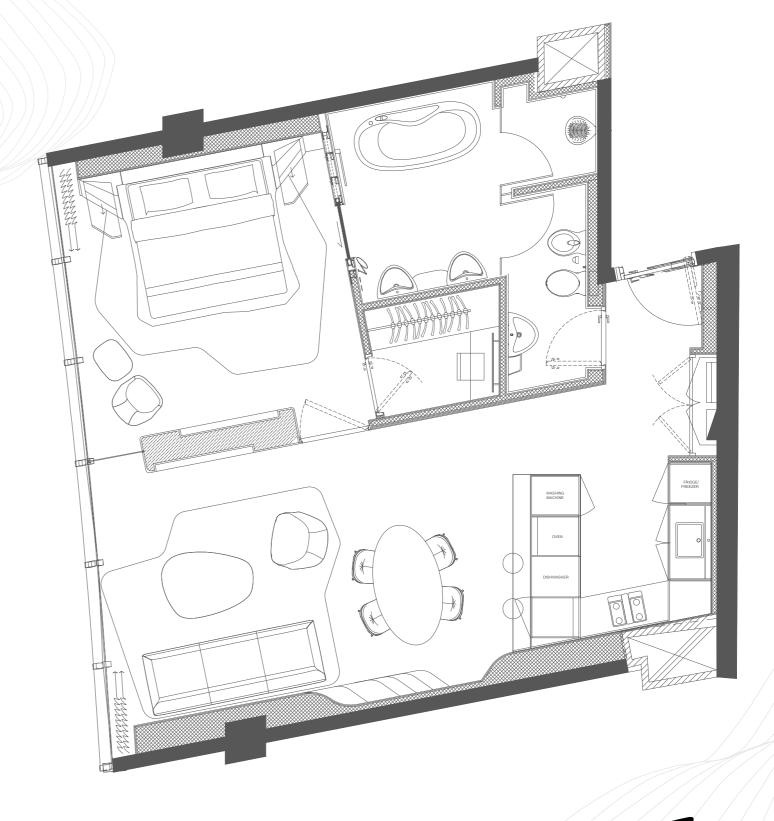

VIEW DUBAI WATER CANAL

TOTAL AREA 818 SQ. FT.

The layout representations and interior and exterior decorations in this document are provided for illustrative purposes only. All square footages and dimensions are approximate only and may be subject to change at any time without notice. The square footage indicated herein may exceed the usable floor area. All furnishings, appliances and white goods and their designs, placement and details are subject to change without notice.

Omniyat reserves the right to make any changes to the content of this document at any time without notice. Any reference to Omniyat is a reference to

FLOOR LEVEL 17

BEDROOM 1

CAR PARKING 1

VIEW DUBAI WATER CANAL

TOTAL AREA 912 SQ. FT.

The layout representations and interior and exterior decorations in this document are provided for illustrative purposes only. All square footages and dimensions are approximate only and may be subject to change at any time without notice. The square footage indicated herein may exceed the usable floor area. All furnishings, appliances and white goods and their designs, placement and details are subject to change without notice. Omniyat reserves the right to make any changes to the content of this document at any time without notice. Any reference to Omniyat is a reference to