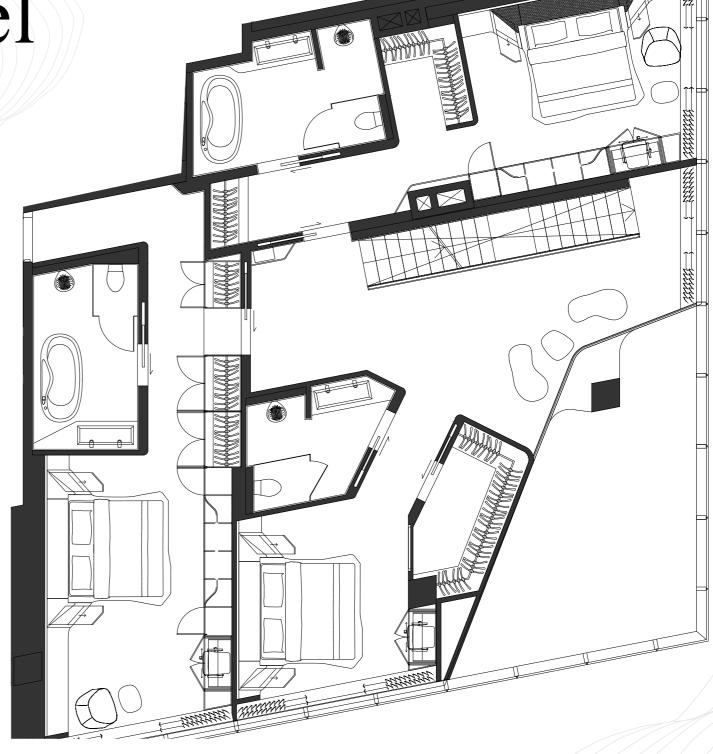

RA320-Lower Level

**FLOOR LEVEL** 19

**BEDROOM** TWO BED DUPLEX

CAR PARKING 2

**VIEW** 

**ARABIAN GULF** 

TOTAL AREA 3,352 SQ. FT.

THE OPUS

by OMNIYAT

The layout representations and interior and exterior decorations in this document are provided for illustrative purposes only. All square footages and dimensions are approximate only and may be subject to change at any time without notice. The square footage indicated herein may exceed the usable floor area. All furnishings, appliances and white goods and their designs, placement and details are subject to change without notice.

Omniyat reserves the right to make any changes to the content of this document at any time without notice. Any reference to Omniyat is a reference to

RA320-Upper Level

**FLOOR LEVEL** 19

**BEDROOM** TWO BED DUPLEX