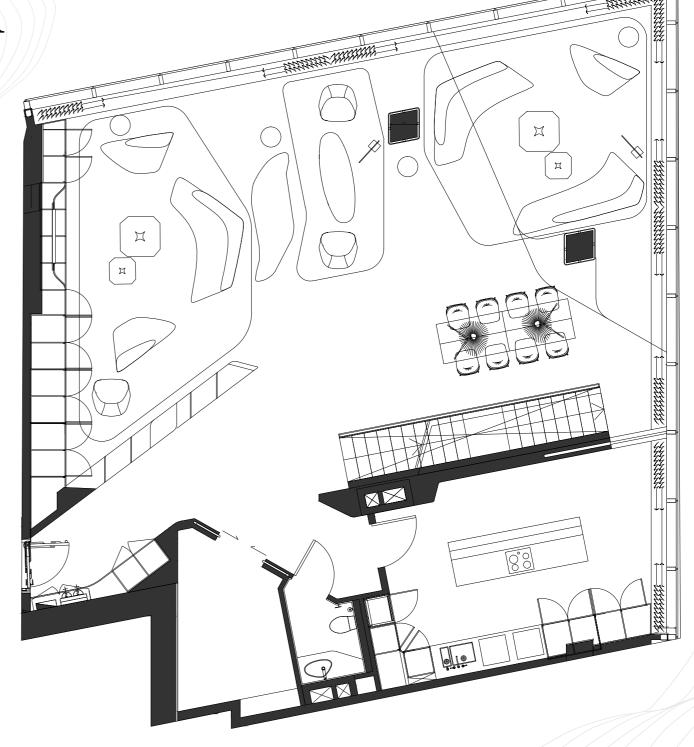

**BEDROOM** THREE BED TRIPLEX

CAR PARKING 5

VIEW DUBAI WATER CANAL

Omniyat Properties Six Limited and/or the Omniyat group of companies, as the context requires.

TOTAL AREA 6,067 SQ. FT.

THE OPUS

by OMNIYAT

RB210-Upper Level

FLOOR LEVEL 18

BEDROOM THREE BED TRIPLEX

CAR PARKING 5

VIEW DUBAI WATER CANAL

**TOTAL AREA** 6,067 SQ. FT.

THE OPUS

by OMNIYAT

#### RB210-Terrace Level

FLOOR LEVEL 18

**BEDROOM** THREE BED TRIPLEX

CAR PARKING 5

**VIEW** 

DUBAI WATER CANAL

TOTAL AREA 6,067 SQ. FT.