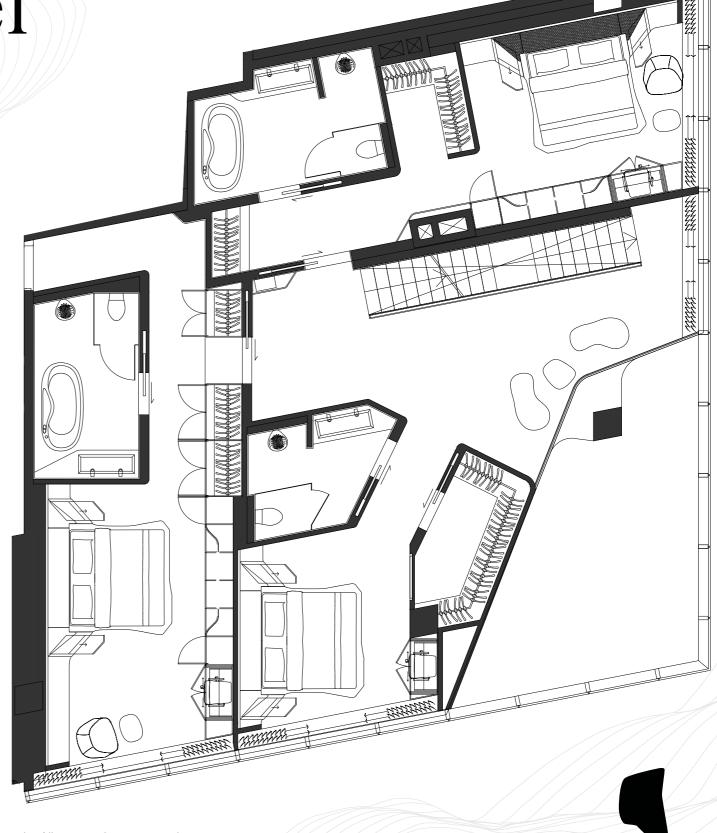

RB210-Upper Level

FLOOR LEVEL 18

BEDROOM THREE BED TRIPLEX

CAR PARKING 5

VIEW DUBAI WATER CANAL

**TOTAL AREA** 6,067 SQ. FT.

THE OPUS

by OMNIYAT

The layout representations and interior and exterior decorations in this document are provided for illustrative purposes only. All square footages and dimensions are approximate only and may be subject to change at any time without notice. The square footage indicated herein may exceed the usable floor area. All furnishings, appliances and white goods and their designs, placement and details are subject to change without notice. Omniyat reserves the right to make any changes to the content of this document at any time without notice. Any reference to Omniyat is a reference to