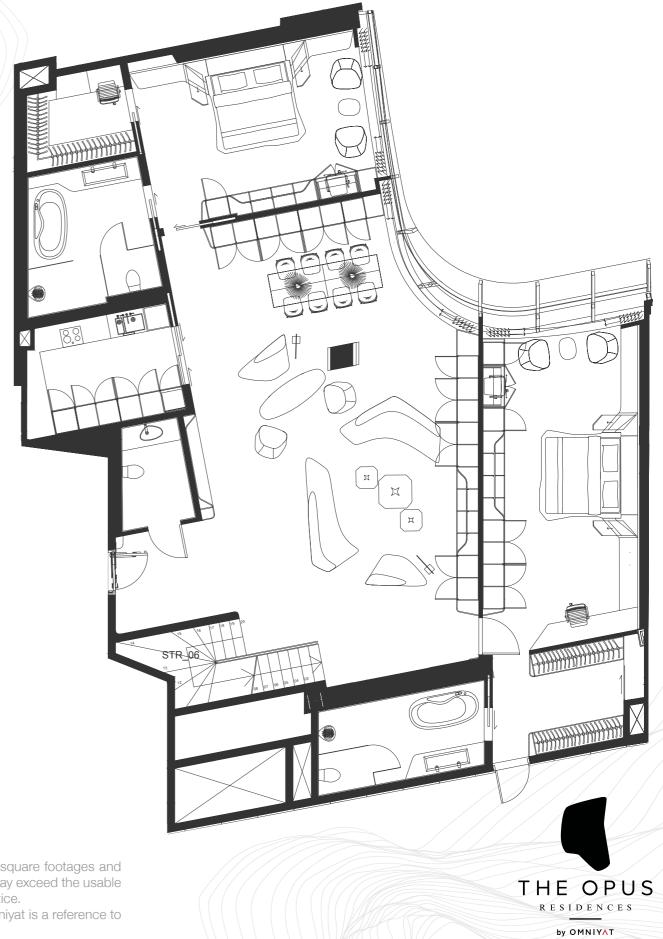

**FLOOR LEVEL** 19

BEDROOM 1

CAR PARKING 1

VIEW OPUS VOID / ARABIAN GULF

TOTAL AREA 1,019 SQ. FT.

**FLOOR LEVEL** 19

BEDROOM 1

CAR PARKING 1