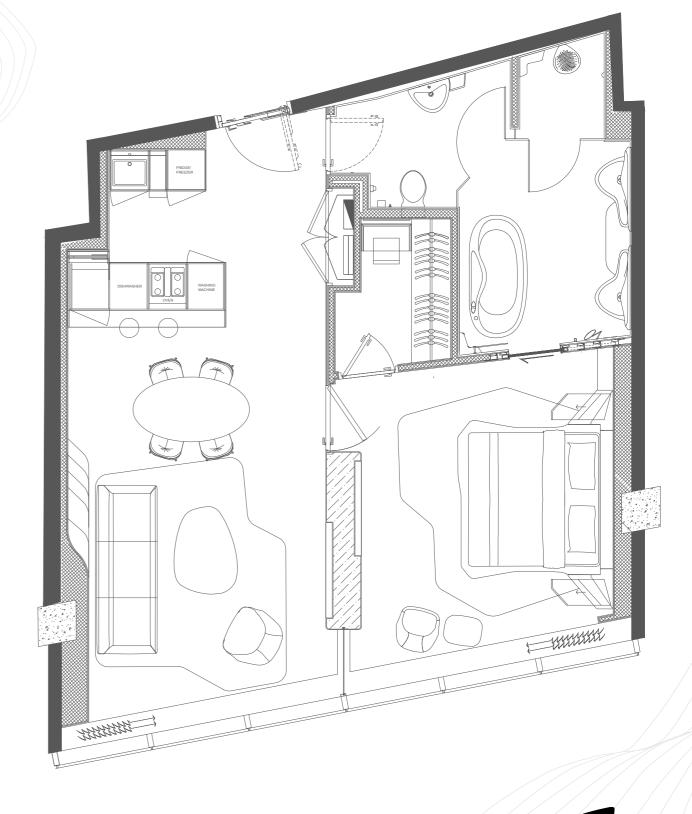

VIEW DUBAI WATER CANAL VIEW

Omniyat Properties Six Limited and/or the Omniyat group of companies, as the context requires.

TOTAL AREA 1,075 SQ. FT.

The layout representations and interior and exterior decorations in this document are provided for illustrative purposes only. All square footages and dimensions are approximate only and may be subject to change at any time without notice. The square footage indicated herein may exceed the usable floor area. All furnishings, appliances and white goods and their designs, placement and details are subject to change without notice.

Omniyat reserves the right to make any changes to the content of this document at any time without notice. Any reference to Omniyat is a reference to

by OMNIYAT

THE OPUS

**FLOOR LEVEL** 19

BEDROOM 1

CAR PARKING 1

VIEW DUBAI WATER CANAL VIEW

TOTAL AREA 1,117 SQ. FT.

The layout representations and interior and exterior decorations in this document are provided for illustrative purposes only. All square footages and dimensions are approximate only and may be subject to change at any time without notice. The square footage indicated herein may exceed the usable floor area. All furnishings, appliances and white goods and their designs, placement and details are subject to change without notice.