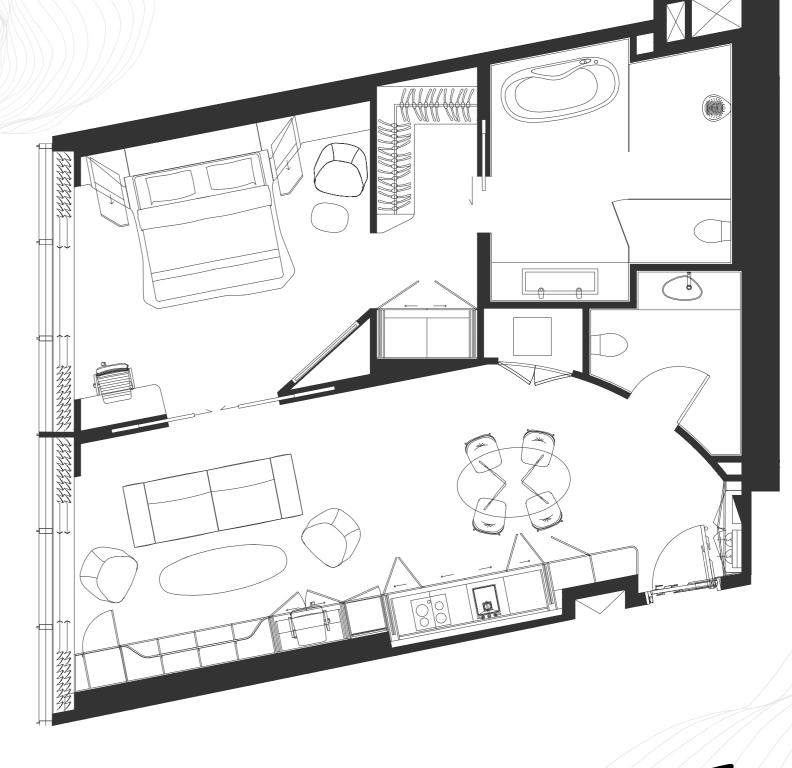

VIEW DUBAI WATER CANAL

TOTAL AREA 818 SQ. FT.

The layout representations and interior and exterior decorations in this document are provided for illustrative purposes only. All square footages and dimensions are approximate only and may be subject to change at any time without notice. The square footage indicated herein may exceed the usable floor area. All furnishings, appliances and white goods and their designs, placement and details are subject to change without notice.

Omniyat reserves the right to make any changes to the content of this document at any time without notice. Any reference to Omniyat is a reference to

FLOOR LEVEL 17

BEDROOM 1

CAR PARKING 1

VIEW DUBAI WATER CANAL