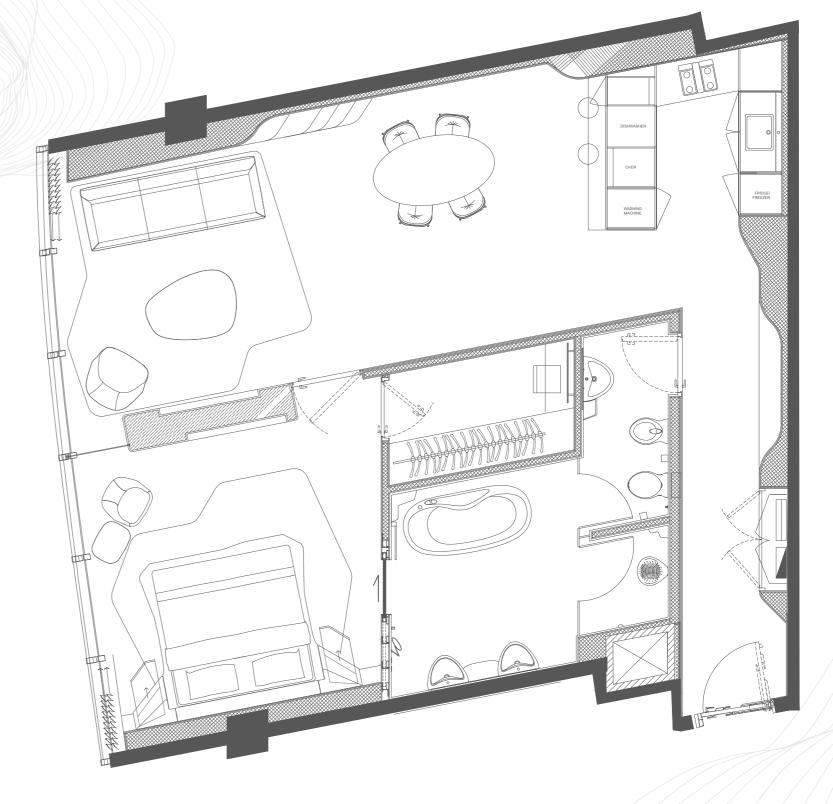

TOTAL AREA 912 SQ. FT.

The layout representations and interior and exterior decorations in this document are provided for illustrative purposes only. All square footages and dimensions are approximate only and may be subject to change at any time without notice. The square footage indicated herein may exceed the usable floor area. All furnishings, appliances and white goods and their designs, placement and details are subject to change without notice. Omniyat reserves the right to make any changes to the content of this document at any time without notice. Any reference to Omniyat is a reference to

FLOOR LEVEL 17

BEDROOM

CAR PARKING 1

VIEW DUBAI WATER CANAL

TOTAL AREA 1,076 SQ. FT.

FLOOR LEVEL 17

BEDROOM

CAR PARKING 1

VIEW DUBAI WATER CANAL

Omniyat Properties Six Limited and/or the Omniyat group of companies, as the context requires.

TOTAL AREA 1,040 SQ. FT.

The layout representations and interior and exterior decorations in this document are provided for illustrative purposes only. All square footages and dimensions are approximate only and may be subject to change at any time without notice. The square footage indicated herein may exceed the usable floor area. All furnishings, appliances and white goods and their designs, placement and details are subject to change without notice.