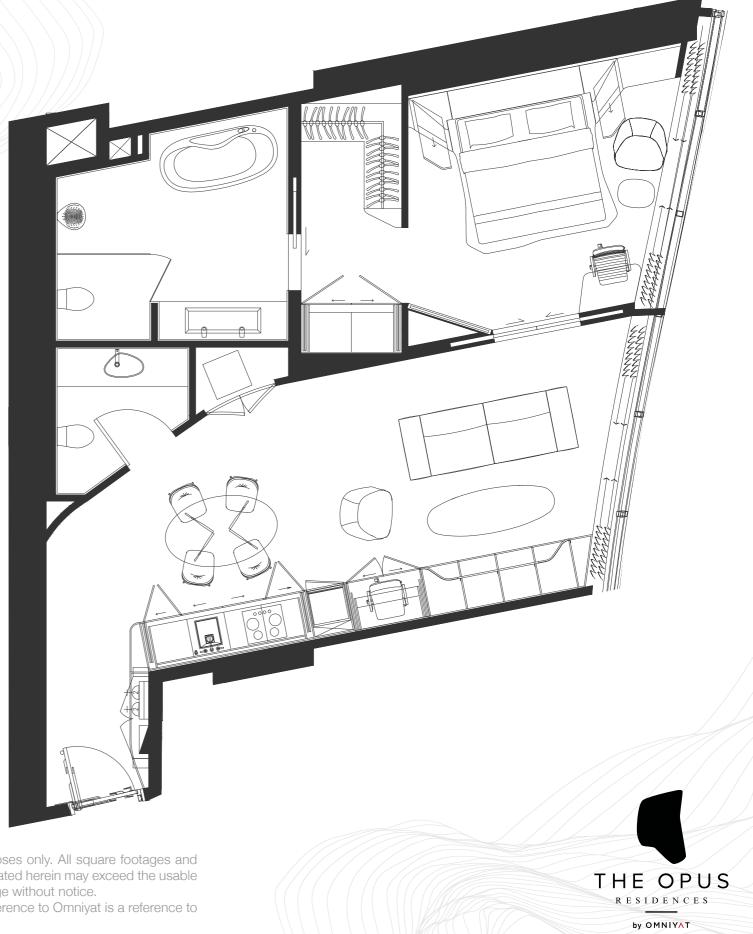

VIEW DUBAI WATER CANAL

TOTAL AREA 818 SQ. FT.

The layout representations and interior and exterior decorations in this document are provided for illustrative purposes only. All square footages and dimensions are approximate only and may be subject to change at any time without notice. The square footage indicated herein may exceed the usable floor area. All furnishings, appliances and white goods and their designs, placement and details are subject to change without notice.

Omniyat reserves the right to make any changes to the content of this document at any time without notice. Any reference to Omniyat is a reference to

FLOOR LEVEL 17

BEDROOM 1

CAR PARKING 1

VIEW DUBAI WATER CANAL

TOTAL AREA 912 SQ. FT.

The layout representations and interior and exterior decorations in this document are provided for illustrative purposes only. All square footages and dimensions are approximate only and may be subject to change at any time without notice. The square footage indicated herein may exceed the usable floor area. All furnishings, appliances and white goods and their designs, placement and details are subject to change without notice. Omniyat reserves the right to make any changes to the content of this document at any time without notice. Any reference to Omniyat is a reference to