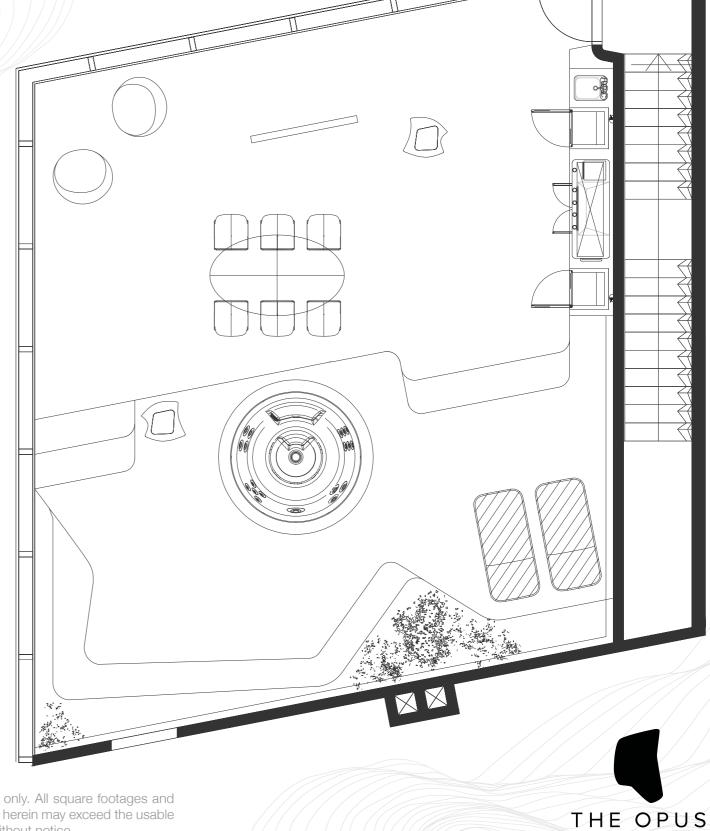

2

**VIEW** 

**ARABIAN GULF** 

TOTAL AREA 3,352 SQ. FT.





THE OPUS

by OMNIYAT

The layout representations and interior and exterior decorations in this document are provided for illustrative purposes only. All square footages and dimensions are approximate only and may be subject to change at any time without notice. The square footage indicated herein may exceed the usable floor area. All furnishings, appliances and white goods and their designs, placement and details are subject to change without notice.

Omniyat reserves the right to make any changes to the content of this document at any time without notice. Any reference to Omniyat is a reference to

RA320-Upper Level

**FLOOR LEVEL** 19

**BEDROOM** TWO BED DUPLEX

CAR PARKING 2

VIEW ARABIAN GULF

TOTAL AREA 3,352 SQ. FT.





The layout representations and interior and exterior decorations in this document are provided for illustrative purposes only. All square footages and dimensions are approximate only and may be subject to change at any time without notice. The square footage indicated herein may exceed the usable floor area. All furnishings, appliances and white goods and their designs, placement and details are subject to change without notice. Omniyat reserves the right to make any changes to the content of this document at any time without notice. Any reference to Omniyat is a reference to Omniyat Properties Six Limited and/or the Omniyat group of companies, as the context requires.

by OMNIYAT

17 **FLOOR LEVEL** 

2 **BEDROOM** 

**CAR PARKING** 

**DUBAI WATER CANAL VIEW** 

Omniyat Properties Six