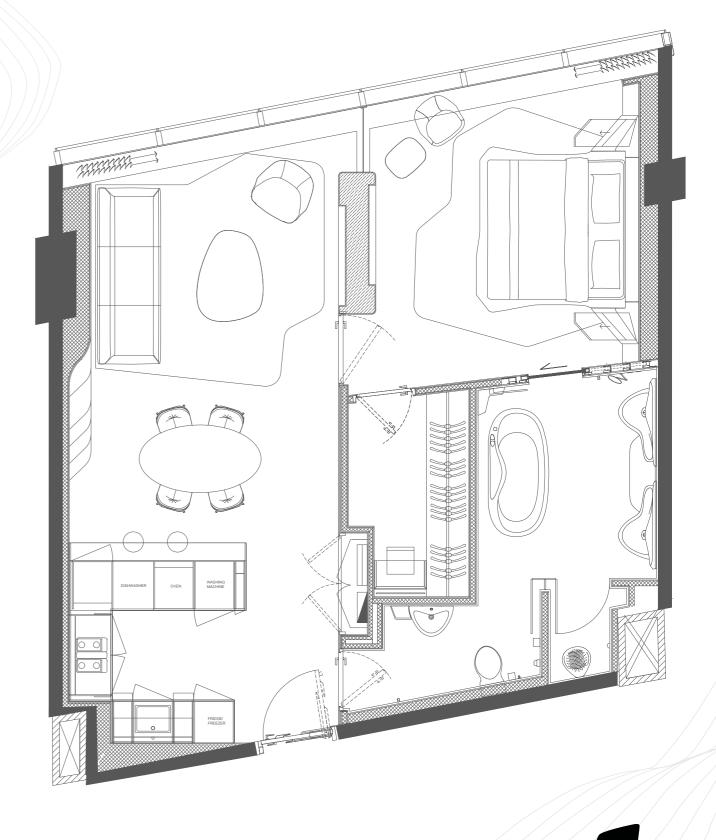

VIEW DUBAI WATER CANAL

TOTAL AREA 818 SQ. FT.

The layout representations and interior and exterior decorations in this document are provided for illustrative purposes only. All square footages and dimensions are approximate only and may be subject to change at any time without notice. The square footage indicated herein may exceed the usable floor area. All furnishings, appliances and white goods and their designs, placement and details are subject to change without notice.

Omniyat reserves the right to make any changes to the content of this document at any time without notice. Any reference to Omniyat is a reference to

FLOOR LEVEL 17

BEDROOM 1

CAR PARKING 1

VIEW DUBAI WATER CANAL

TOTAL AREA 912 SQ. FT.

The layout representations and interior and exterior decorations in this document are provided for illustrative purposes only. All square footages and dimensions are approximate only and may be subject to change at any time without notice. The square footage indicated herein may exceed the usable floor area. All furnishings, appliances and white goods and their designs, placement and details are subject to change without notice. Omniyat reserves the right to make any changes to the content of this document at any time without notice. Any reference to Omniyat is a reference to