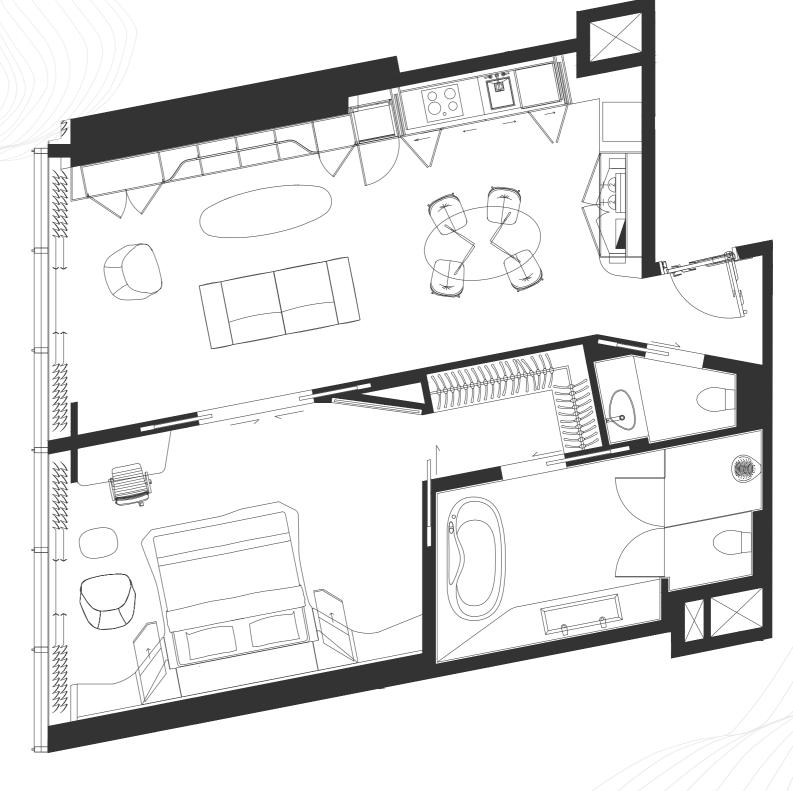

TOTAL AREA 912 SQ. FT.

The layout representations and interior and exterior decorations in this document are provided for illustrative purposes only. All square footages and dimensions are approximate only and may be subject to change at any time without notice. The square footage indicated herein may exceed the usable floor area. All furnishings, appliances and white goods and their designs, placement and details are subject to change without notice. Omniyat reserves the right to make any changes to the content of this document at any time without notice. Any reference to Omniyat is a reference to