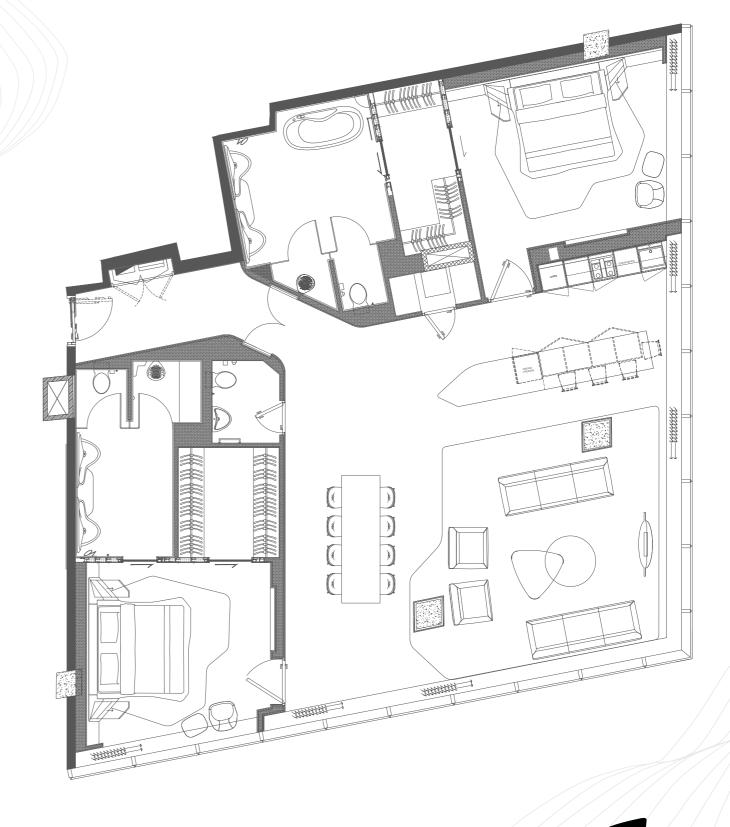

Omniyat reserves the right to make any changes to the content of this document at any time without notice. Any reference to Omniyat is a reference to

by OMNIYAT

THE OPUS

FLOOR LEVEL 17

BEDROOM 1

CAR PARKING 1

VIEW DUBAI WATER CANAL

TOTAL AREA 818 SQ. FT.

The layout representations and interior and exterior decorations in this document are provided for illustrative purposes only. All square footages and dimensions are approximate only and may be subject to change at any time without notice. The square footage indicated herein may exceed the usable floor area. All furnishings, appliances and white goods and their designs, placement and details are subject to change without notice.