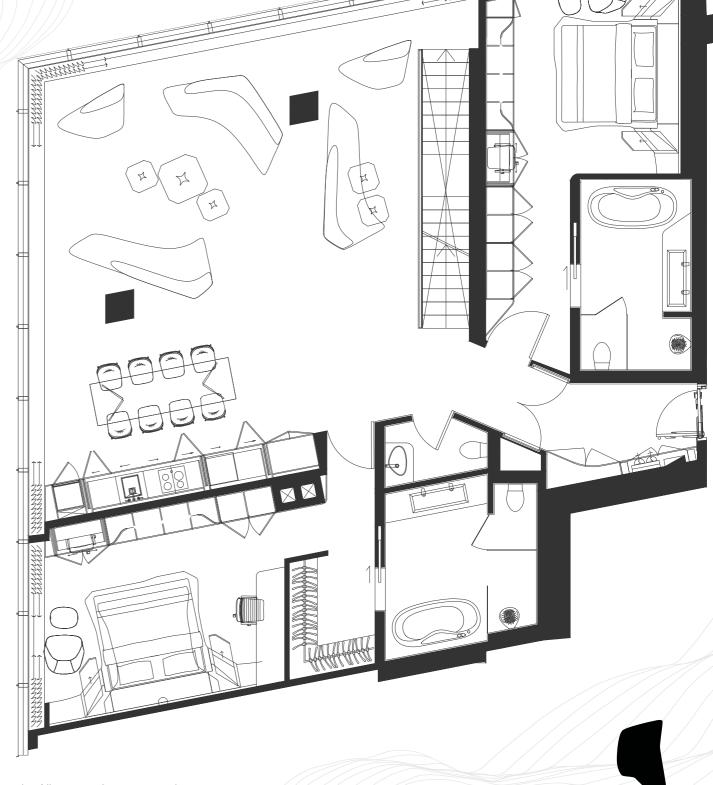

mate only and may be subject to change at any time without notice. The square footage indicated herein may exceed the usable floor area. All furnishings, appliances and white goods and their designs, placement and details are subject to change without notice.

Omniyat reserves the right to make any changes to the content of this document at any time without notice. Any reference to Omniyat is a reference to

Omniyat reserves the right to make any changes to the content of this document at any time without notice. Any reference to Omniyat is a reference to Omniyat Properties Six Limited and/or the Omniyat group of companies, as the context requires.



RA320-Lower Level

**FLOOR LEVEL** 19

**BEDROOM** TWO BED DUPLEX

CAR PARKING 2

**VIEW** 

**ARABIAN GULF** 

TOTAL AREA 3,352 SQ. FT.





THE OPUS

by OMNIYAT

The layout representations and interior and exterior decorations in this document are provided for illustrative purposes only. All square footages and dimensions are approximate only and may be subject to change at any time without notice. The square footage indicated herein may exceed the usable floor area. All furnishings, appliances and white goods and their designs, placement and details are subject to change without notice.

Omniyat reserves the right to make any changes to the content of this document at any time without notice. Any reference to Omniyat is a reference to

RA320-Upper Level

**FLOOR LEVEL** 19

**BEDROOM** TWO BED DUPLEX

CAR PARKING 2

VIEW ARABIAN GULF

TOTAL AREA 3,352 SQ. FT.





The layout representations and interior and exterior decorat