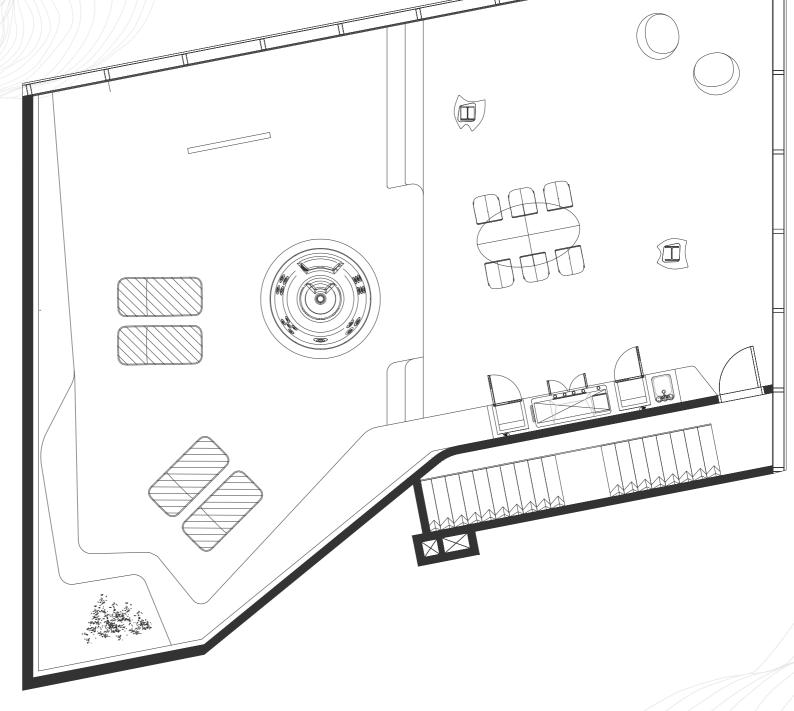

Omniyat reserves the right to make any changes to the content of this document at any time without notice. Any reference to Omniyat is a reference to

RA320-Upper Level

**FLOOR LEVEL** 19

**BEDROOM** TWO BED DUPLEX

CAR PARKING 2

VIEW ARABIAN GULF

TOTAL AREA 3,352 SQ. FT.

The layout representations and interior and exterior decorations in this document are provided for illustrative purposes only. All square footages and dimensions are approximate only and may be subject to change at any time without notice. The square footage indicated herein may exceed the usable floor area. All furnishings, appliances and white goods and their designs, placement and details are subject to change without notice. Omniyat reserves the right to make any changes to the content of this document at any time without notice. Any reference to Omniyat is a reference to Omniyat Properties Six Limited and/or the Omniyat group of companies, as the context requires.