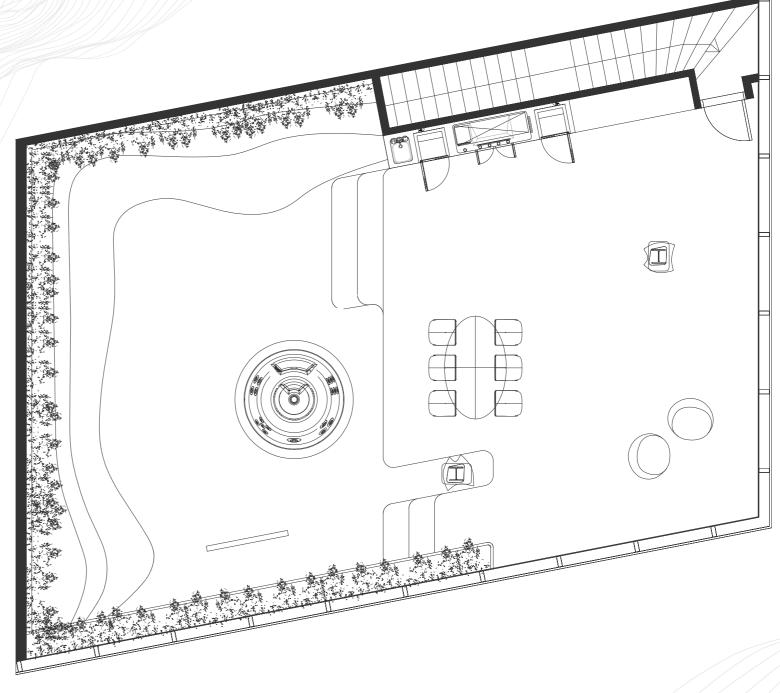

by OMNIYAT

FLOOR LEVEL 17

BEDROOM 1

CAR PARKING 1

VIEW ARABIAN GULF

TOTAL AREA 900 SQ. FT.

RB210-Lower Level

FLOOR LEVEL 18

**BEDROOM** THREE BED TRIPLEX

CAR PARKING 5

VIEW DUBAI WATER CANAL

Omniyat Properties Six Limited and/or the Omniyat group of companies, as the context requires.

TOTAL AREA 6,067 SQ. FT.

THE OPUS

by OMNIYAT