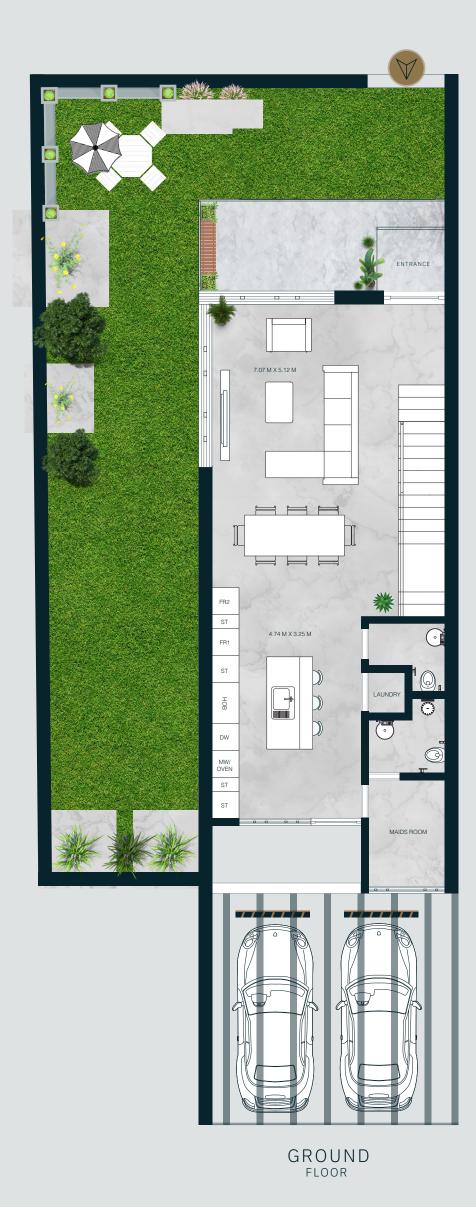

## 3 BEDROOMS + MAID'S ROOM

SINGLE ROW | DOUBLE ENTRANCE

G + 2

VILLA 01 - COMMUNITY VIEW

| TOTAL AREA          | SQM    | SQFT    |
|---------------------|--------|---------|
| TOTAL BUILT UP AREA | 255.39 | 2749.00 |
| TOTAL PLOT AREA     | 239.04 | 2573.00 |

| FLOOR TYPE                 | SQM    | SQFT   |
|----------------------------|--------|--------|
| GROUND FLOOR BUILT UP AREA | 70.60  | 759.93 |
| FIRST FLOOR BUILT UP AREA  | 60.74  | 653.79 |
| SECOND FLOOR BUILT UP AREA | 74.32  | 799.97 |
| LANDSCAPE AREA             | 117.07 | 1260.1 |
| PARKING AREA               | 49.73  | 535.28 |