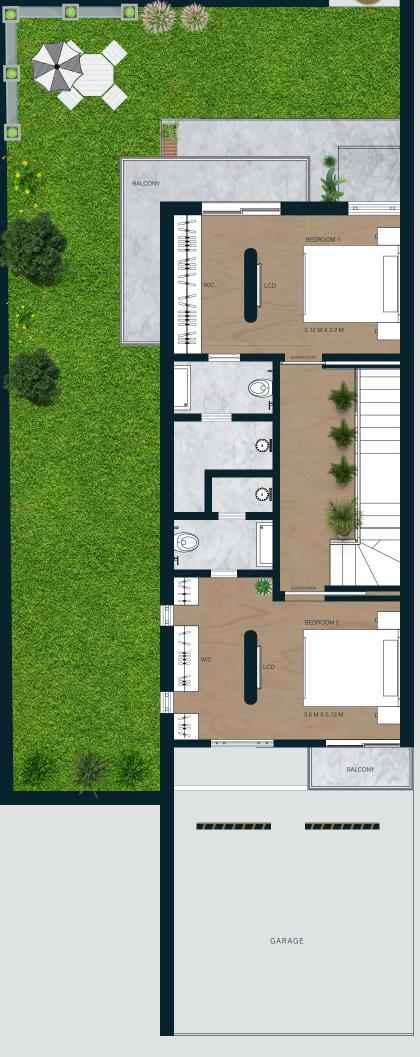

## 3 BEDROOMS + MAID'S ROOM

SINGLE ROW | DOUBLE ENTRANCE

G + 2

VILLA 01 - COMMUNITY VIEW

| TOTAL AREA          | SQM    | SQFT    |
|---------------------|--------|---------|
| TOTAL BUILT UP AREA | 255.39 | 2749.00 |
| TOTAL PLOT AREA     | 239.04 | 2573.00 |

| FLOOR TYPE                 | SQM    | SQFT   |
|----------------------------|--------|--------|
| GROUND FLOOR BUILT UP AREA | 70.60  | 759.93 |
| FIRST FLOOR BUILT UP AREA  | 60.74  | 653.79 |
| SECOND FLOOR BUILT UP AREA | 74.32  | 799.97 |
| LANDSCAPE AREA             | 117.07 | 1260.1 |
| PARKING AREA               | 49.73  | 535.28 |

FIRST FLOOR

SECOND FLOOR

BY GREEN GROUP