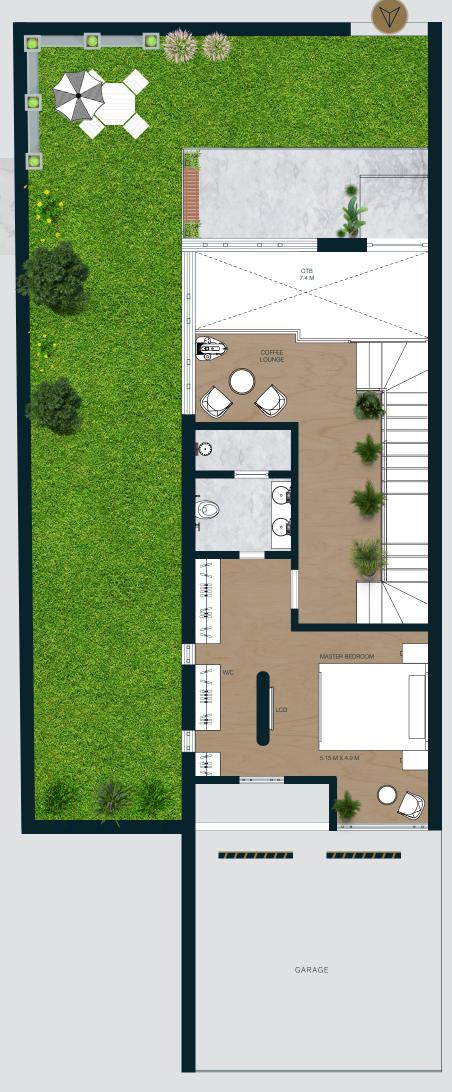

## 3 BEDROOMS + MAID'S ROOM

SINGLE ROW | DOUBLE ENTRANCE

G + 2

VILLA 01 - COMMUNITY VIEW

| TOTAL AREA          | SQM    | SQFT    |
|---------------------|--------|---------|
| TOTAL BUILT UP AREA | 255.39 | 2749.00 |
| TOTAL PLOT AREA     | 239.04 | 2573.00 |

| FLOOR TYPE                 | SQM    | SQFT   |
|----------------------------|--------|--------|
| GROUND FLOOR BUILT UP AREA | 70.60  | 759.93 |
| FIRST FLOOR BUILT UP AREA  | 60.74  | 653.79 |
| SECOND FLOOR BUILT UP AREA | 74.32  | 799.97 |
| LANDSCAPE AREA             | 117.07 | 1260.1 |
| PARKING AREA               | 49.73  | 535.28 |

FIRST FLOOR

SECOND FLOOR

BY GREEN GROUP