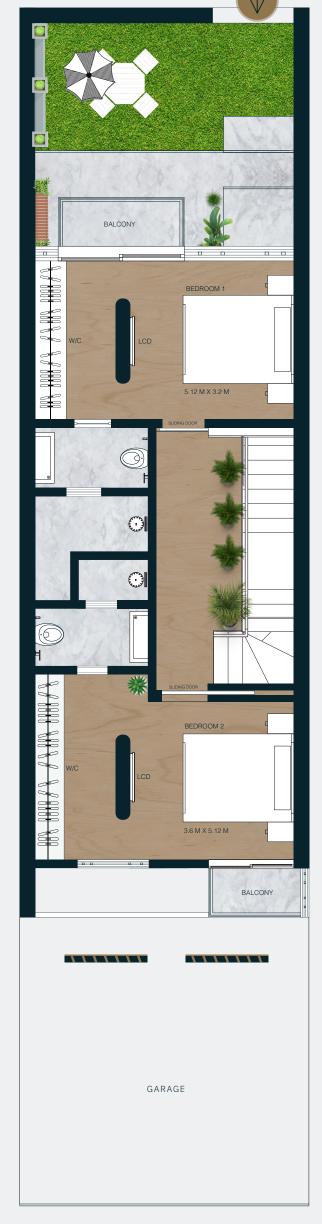

FIRST FLOOR SECOND FLOOR

## 3 BEDROOMS + MAID'S ROOM

SINGLE ROW | DOUBLE ENTRANCE

G + 2

VILLA 14 - PARK VIEW

| TOTAL AREA          | SQM    | SQFT    |
|---------------------|--------|---------|
| TOTAL BUILT UP AREA | 242.53 | 2610.57 |
| TOTAL PLOT AREA     | 140.45 | 1511.79 |

| FLOOR TYPE                 | SQM   | SQFT   |
|----------------------------|-------|--------|
| GROUND FLOOR BUILT UP AREA | 69.05 | 743.24 |
| FIRST FLOOR BUILT UP AREA  | 59.12 | 636.36 |
| SECOND FLOOR BUILT UP AREA | 72.57 | 781.13 |
| LANDSCAPE AREA             | 29.61 | 318.71 |
| PARKING AREA               | 41.79 | 449.82 |

## DISCLAIMER

All drawings and dimensions are approximate. Drawings are not to scale and are subject to change without notice. The developer reserves the right to make revisions. The units are taken from the typical floor of the building and columns may vary in size depending on the floor level. The furnishings and accessories shown are for representation only. The length and width of the unit and balcony varies depending on which floor and which orientation the unit is located within the building to comply with the building authority regulations.