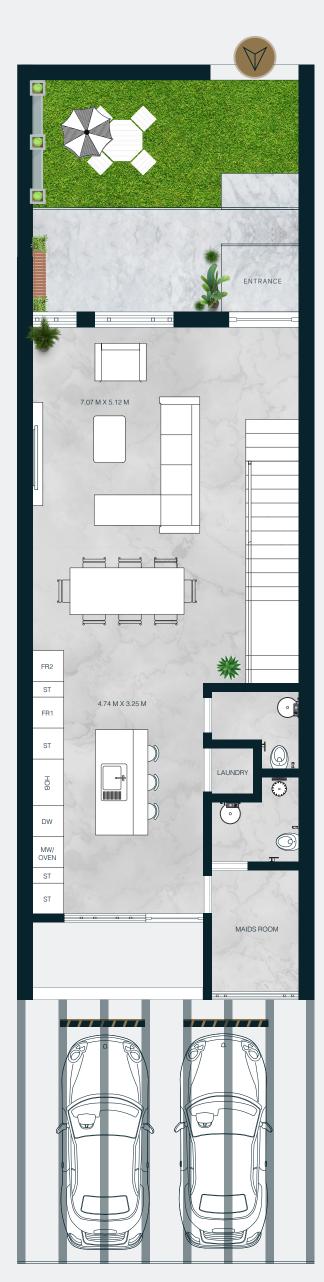

## 3 BEDROOMS + MAID'S ROOM

SINGLE ROW | DOUBLE ENTRANCE

G + 2

VILLA 01 - COMMUNITY VIEW

| TOTAL AREA          | SQM    | SQFT    |
|---------------------|--------|---------|
| TOTAL BUILT UP AREA | 255.39 | 2749.00 |
| TOTAL PLOT AREA     | 239.04 | 2573.00 |

| FLOOR TYPE                 | SQM    | SQFT   |
|----------------------------|--------|--------|
| GROUND FLOOR BUILT UP AREA | 70.60  | 759.93 |
| FIRST FLOOR BUILT UP AREA  | 60.74  | 653.79 |
| SECOND FLOOR BUILT UP AREA | 74.32  | 799.97 |
| LANDSCAPE AREA             | 117.07 | 1260.1 |
| PARKING AREA               | 49.73  | 535.28 |

## DISCLAIMER

All drawings and dimensions are approximate. Drawings are not to scale and are subject to change without notice. The developer reserves the right to make revisions. The units are taken from the typical floor of the building and columns may vary in size depending on the floor level. The furnishings and accessories shown are for representation only. The length and width of the unit and balcony varies depending on which floor and which orientation the unit is located within the building to comply with the building authority regulations.