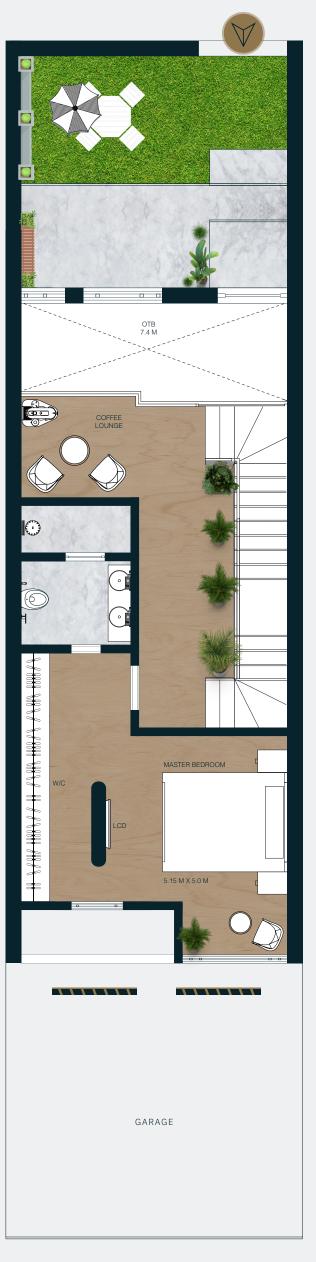

FIRST FLOOR

SECOND FLOOR

BY GREEN GROUP

## 3 BEDROOMS + MAID'S ROOM

SINGLE ROW | DOUBLE ENTRANCE

G + 2

VILLA 14 - PARK VIEW

| TOTAL AREA          | SQM    | SQFT    |
|---------------------|--------|---------|
| TOTAL BUILT UP AREA | 242.53 | 2610.57 |
| TOTAL PLOT AREA     | 140.45 | 1511.79 |

| FLOOR TYPE                 | SQM   | SQFT   |
|----------------------------|-------|--------|
| GROUND FLOOR BUILT UP AREA | 69.05 | 743.24 |
| FIRST FLOOR BUILT UP AREA  | 59.12 | 636.36 |
| SECOND FLOOR BUILT UP AREA | 72.57 | 781.13 |
| LANDSCAPE AREA             | 29.61 | 318.71 |
| PARKING AREA               | 41.79 | 449.82 |

## DISCLAIMER

All drawings and dimensions are approximate. Drawings are not to scale and are subject to change without notice. The developer reserves the right to make revisions. The units are taken from the typical floor of the building and columns may vary in size depending on the floor level. The furnishings and accessories shown are for representation only. The length and width of the unit and balcony varies depending on which floor and which orientation the unit is located within the building to comply with the building authority regulations.