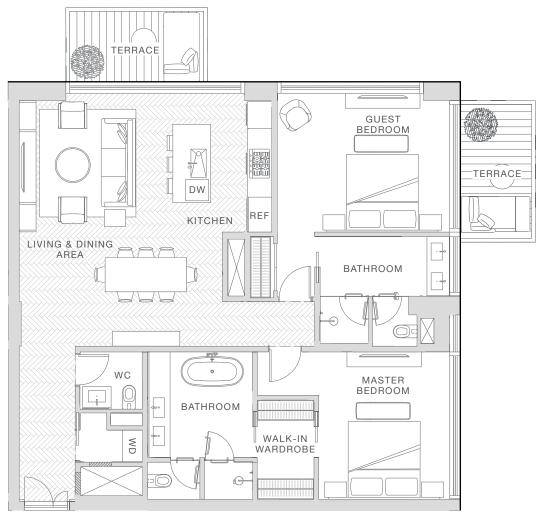

#### TOTAL AREA: 147 M<sup>2</sup>

INTERNAL: 131 M<sup>2</sup>

EXTERNAL: 16 M<sup>2</sup>

ROOM SIZES

MASTER BEDROOM 3,5 X 4 m

MASTER BATHROOM 2,8 X 5 m

GUEST BEDROOM 4,6 X 3,7 m

LIVING AREA 4,1 X 3,7 m

KITCHEN AREA 2 X 3,7 m

DINING AREA 5,4 X 3 m

KEY

WD - WASHER / DRYER REF - REFRIGERATOR DW - DISHWASHER WC - TOILET

ENTRANCE

Any concept renderings as shown for the residences are representative only and do not represent the actual size, features, specifications, fittings and furnishings, and the Developer reserves the right to make changes or substitutions of equal or better quality for any features, materials and equipment which are included with the unit. All materials, dimensions and drawings are approximate only. Information is subject to change without notice, at developer's absolute discretion. Actual area may vary from the stated area.