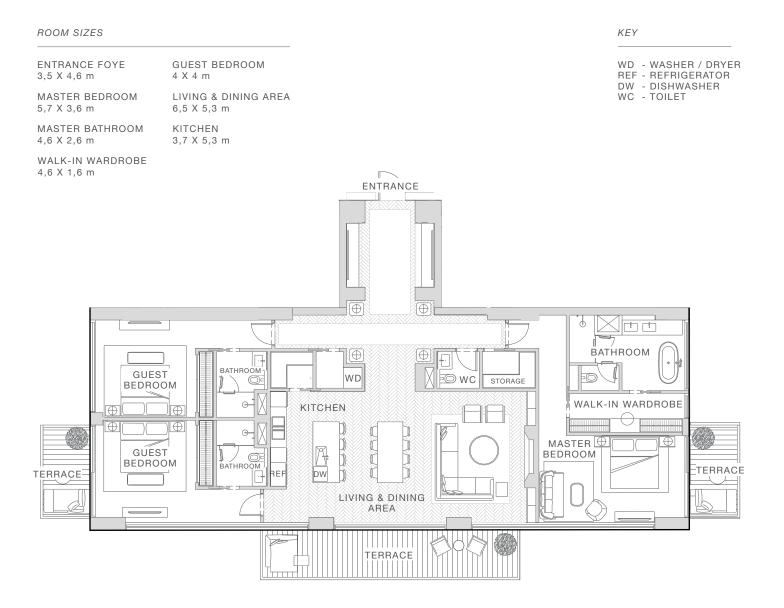

## NOBU RESIDENCE VILLA 1-4

TOTAL AREA: 447 M<sup>2</sup> INTERNAL: 436 M<sup>2</sup> EXTERNAL: 11 M<sup>2</sup>

Any concept renderings as shown for the residences are representative only and do not represent the actual size, features, specifications, fittings and furnishings, and the Developer reserves the right to make changes or substitutions of equal or better quality for any features, materials and equipment which are included with the unit. All materials, dimensions and drawings are approximate only. Information is subject to change without notice, at developer's absolute discretion. Actual area may vary from the stated area.