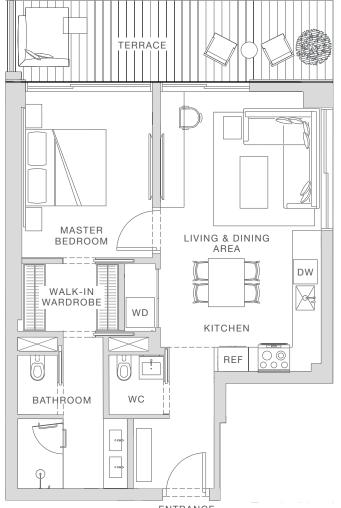

# FLOOR 6-15 1 BEDROOM – TYPE B

#### TOTAL AREA: 84 M<sup>2</sup>

INTERNAL: 68 M<sup>2</sup>

EXTERNAL: 16 M<sup>2</sup>

Any concept renderings as shown for the residences are representative only and do not represent the actual size, features, specifications, fittings and furnishings, and the Developer reserves the right to make changes or substitutions of equal or better quality for any features, materials and equipment which are included with the unit. All materials, dimensions and drawings are approximate only. Information is subject to change without notice, at developer's absolute discretion. Actual area may vary from the stated area.