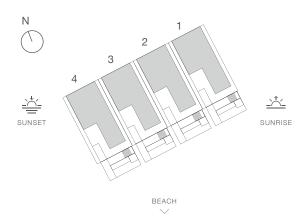

## NOBU RESIDENCE VILLA 1-4

TOTAL AREA: 447 M<sup>2</sup> INTERNAL: 436 M<sup>2</sup> EXTERNAL: 11 M<sup>2</sup>

Any concept renderings as shown for the residences are representative only and do not represent the actual size, features, specifications, fittings and furnishings, and the Developer reserves the right to make changes or substitutions of equal or better quality for any features, materials and equipment which are included with the unit. All materials, dimensions and drawings are approximate only. Information is subject to change without notice, at developer's absolute discretion. Actual area may vary from the stated area.

Nobu Residences AI Marjan Island are not owned, developed or sold by Nobu Hospitality LLC or its affiliates (Nobu Hotels). The developer uses the Nobu Hospitality trademarks and tradenames under a license from Nobu Hospitality LLC, which has not confirmed the accuracy of any of the statements or representations made herein.