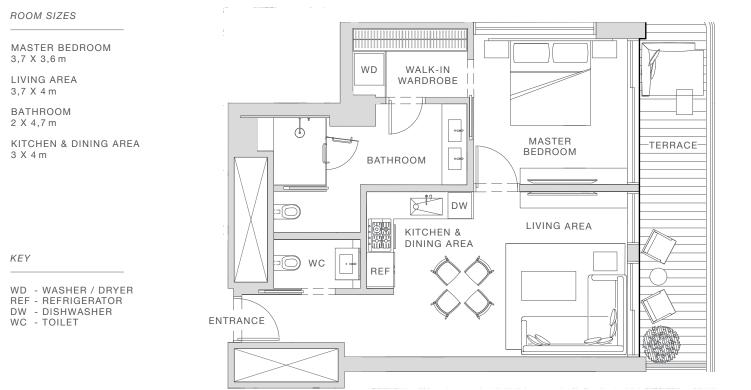

#### TOTAL AREA: 89 M<sup>2</sup>

INTERNAL: 74 M<sup>2</sup>

EXTERNAL: 15 M<sup>2</sup>

ROOM SIZES

MASTER BEDROOM 4,3 X 3,4 m

LIVING AREA 4,3 X 4,2 m

KITCHEN & DINING AREA 3 X 3,7 m

BATHROOM 2,3 X 3,9 m

KEY

WD - WASHER / DRYER **REF - REFRIGERATOR** DW - DISHWASHER WC - TOILET

Any concept renderings as shown for the residences are representative only and do not represent the actual size, features, specifications, fittings and furnishings, and the Developer reserves the right to make changes or substitutions of equal or better quality for any features, materials and equipment which are included with the unit. All materials, dimensions and drawings are approximate only. Information is subject to change without notice, at developer's absolute discretion. Actual area may vary from the stated area.