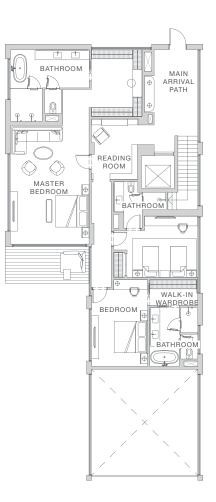

## NOBU RESIDENCE VILLA 1-4

TOTAL AREA: 447 M<sup>2</sup> INTERNAL: 436 M<sup>2</sup> EXTERNAL: 11 M<sup>2</sup>

Any concept renderings as shown for the residences are representative only and do not represent the actual size, features, specifications, fittings and furnishings, and the Developer reserves the right to make changes or substitutions of equal or better quality for any features, materials and equipment which are included with the unit. All materials, dimensions and drawings are approximate only. Information is subject to change without notice, at developer's absolute discretion. Actual area may vary from the stated area.

Nobu Residences AI Marjan Island are not owned, developed or sold by Nobu Hospitality LLC or its affiliates (Nobu Hotels). The developer uses the Nobu Hospitality trademarks and tradenames under a license from Nobu Hospitality LLC, which has not confirmed the accuracy of any of the statements or representations made herein.