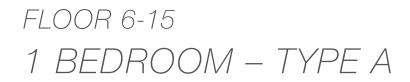

# FLOOR 6-15 1 BEDROOM – TYPE B

#### TOTAL AREA: 89 M<sup>2</sup>

INTERNAL: 74 M<sup>2</sup>

EXTERNAL: 15 M<sup>2</sup>

ROOM SIZES

MASTER BEDROOM 4,3 X 3,4 m

LIVING AREA 4,3 X 4,2 m

KITCHEN & DINING AREA 3 X 3,7 m

BATHROOM 2,3 X 3,9 m

KEY

WD - WASHER / DRYER **REF - REFRIGERATOR** DW - DISHWASHER WC - TOILET

Any concept renderings as shown for the residences are representative only and do not represent the actual size, features, specifications, fittings and furnishings, and the Developer reserves the right to make changes or substitutions of equal or better quality for any features, materials and equipment which are included with the unit. All materials, dimensions and drawings are approximate only. Information is subject to change without notice, at developer's absolute discretion. Actual area may vary from the stated area.