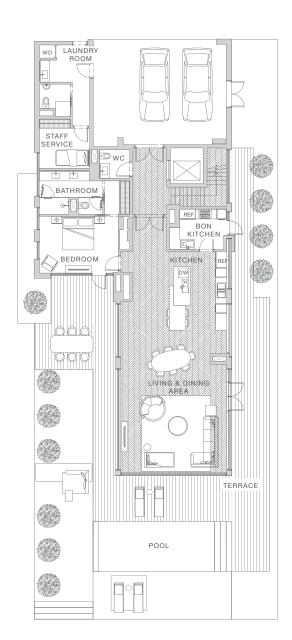

## NOBU RESIDENCE VILLA 1-4

TOTAL AREA: 447 M<sup>2</sup> INTERNAL: 436 M<sup>2</sup> EXTERNAL: 11 M<sup>2</sup>

Any concept renderings as shown for the residences are representative only and do not represent the actual size, features, specifications, fittings and furnishings, and the Developer reserves the right to make changes or substitutions of equal or better quality for any features, materials and equipment which are included with the unit. All materials, dimensions and drawings are approximate only. Information is subject to change without notice, at developer's absolute discretion. Actual area may vary from the stated area.

Nobu Residences AI Marjan Island are not owned, developed or sold by Nobu Hospitality LLC or its affiliates (Nobu Hotels). The developer uses the Nobu Hospitality trademarks and tradenames under a license from Nobu Hospitality LLC, which has not confirmed the accuracy of any of the statements or representations made herein.