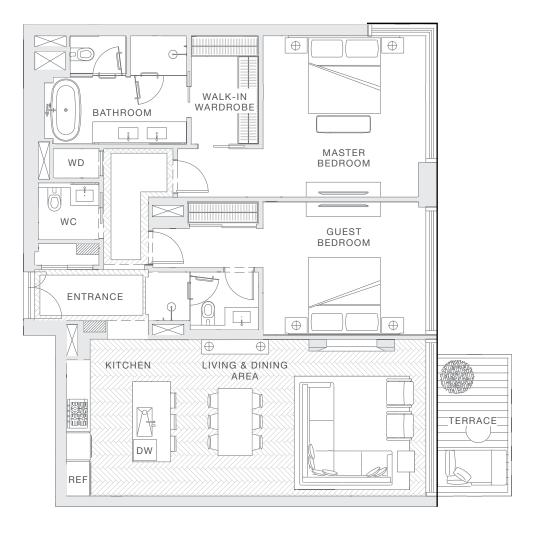

#### TOTAL AREA: 147 M<sup>2</sup>

INTERNAL: 131 M<sup>2</sup>

EXTERNAL: 16 M<sup>2</sup>

ROOM SIZES

MASTER BEDROOM 3,5 X 4 m

MASTER BATHROOM 2,8 X 5 m

GUEST BEDROOM 4,6 X 3,7 m

LIVING AREA 4,1 X 3,7 m

KITCHEN AREA 2 X 3,7 m

DINING AREA 5,4 X 3 m

KEY

WD - WASHER / DRYER REF - REFRIGERATOR DW - DISHWASHER WC - TOILET

ENTRANCE

Any concept renderings as shown for the residences are representative only and do not represent the actual size, features, specifications, fittings and furnishings, and the Developer reserves the right to make changes or substitutions of equal or better quality for any features, materials and equipment which are included with the unit. All materials, dimensions and drawings are approximate only. Information is subject to change without notice, at developer's absolute discretion. Actual area may vary from the stated area.