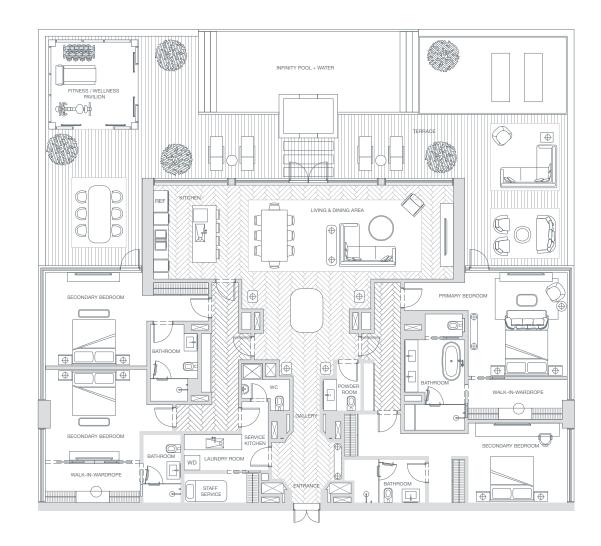

# UNIT B902 – FLOOR 9 PENTHOUSE

### TOTAL AREA: 557 M<sup>2</sup> INTERNAL: 294 M<sup>2</sup> EXTERNAL: 263 M<sup>2</sup>

Any concept renderings as shown for the residences are representative only and do not represent the actual size, features, specifications, fittings and furnishings, and the Developer reserves the right to make changes or substitutions of equal or better quality for any features, materials and equipment which are included with the unit. All materials, dimensions and drawings are approximate only. Information is subject to change without notice, at developer's absolute discretion. Actual area may vary from the stated area.

KEY

WD - WASHER / DRYER **REF - REFRIGERATOR** DW - DISHWASHER WC - TOILET

Any concept renderings as shown for the residences are representative only and do not represent the actual size, features, specifications, fittings and furnishings, and the Developer reserves the right to make changes or substitutions of equal or better quality for any features, materials and equipment which are included with the unit. All materials, dimensions and drawings are approximate only. Information is subject to change without notice, at developer's absolute discretion. Actual area may vary from the stated area.